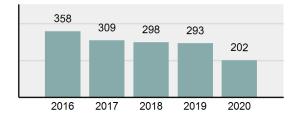

#### Αı

Offense Overview

| • | Arrest Total            | 202      |
|---|-------------------------|----------|
| • | % change from 2019      | -31.06%  |
| • | Adult Arrest total      | 197      |
| • | Juvenile Arrest total   | 5        |
| • | Arrest Rate per 100,000 | 1,363.02 |

#### Total Arrests - 5 year trend

|                                             | Offenses   |           | Arrests |          |
|---------------------------------------------|------------|-----------|---------|----------|
| Group "A" Offenses                          | # Reported | # Cleared | Adult   | Juvenile |
| Murder                                      | 0          | 0         | 0       | 0        |
| Negligent Manslaughter                      | 0          | 0         | 0       | 0        |
| Rape                                        | 3          | 0         | 0       | 0        |
| Sodomy                                      | 0          | 0         | 0       | 0        |
| Sexual Assault w/Obj                        | 0          | 0         | 0       | 0        |
| Fondling                                    | 4          | 1         | 0       | 0        |
| Aggravated Assault                          | 13         | 13        | 5       | 0        |
| Simple Assault                              | 103        | 55        | 21      | 1        |
| Intimidation                                | 2          | 1         | 1       | 0        |
| Kidnapping                                  | 1          | 1         | 0       | 0        |
| Incest                                      | 0          | 0         | 0       | 0        |
| Statutory Rape                              | 0          | 0         | 0       | 0        |
| Human Trafficking, Commercial<br>Sex Acts   | 0          | 0         | 0       | 0        |
| Human Trafficking, Involuntary<br>Servitude | 0          | 0         | 0       | 0        |
| Robbery                                     | 0          | 0         | 0       | 0        |
| Burglary/Breaking and Entering              | 34         | 5         | 2       | 1        |
| Larceny/Theft Offenses                      | 65         | 16        | 7       | 0        |
| Motor Vehicle Theft                         | 6          | 2         | 0       | 0        |
| Arson                                       | 2          | 0         | 0       | 0        |
| Destruction Of Property                     | 26         | 6         | 4       | 0        |
| Counterfeiting/Forgery                      | 2          | 1         | 1       | 0        |
| Fraud Offenses                              | 57         | 0         | 0       | 0        |
| Embezzlement                                | 3          | 2         | 1       | 0        |
| Extortion/Blackmail                         | 0          | 0         | 0       | 0        |
| Bribery                                     | 0          | 0         | 0       | 0        |
| Stolen Property Offenses                    | 6          | 1         | 0       | 0        |
| Drug/Narcotic Violations                    | 22         | 17        | 12      | 1        |
| Drug Equipment Violations                   | 20         | 17        | 4       | 0        |
| Gambling Offenses                           | 0          | 0         | 0       | 0        |
| Pornography/Obscene Material                | 0          | 0         | 0       | 0        |
| Prostitution Offenses                       | 0          | 0         | 0       | 0        |
| Weapons Law Violations                      | 6          | 4         | 3       | 0        |
| Animal Cruelty                              | 0          | 0         | 0       | 0        |
| Total Group "A"                             | 375        | 142       | 61      | 3        |