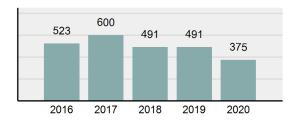

## LATAH County Sheriff's Office

Population: 14,820 County: Latah

| Offense Total                                                                                                  | 375                                                                                                                                                                                               |
|----------------------------------------------------------------------------------------------------------------|---------------------------------------------------------------------------------------------------------------------------------------------------------------------------------------------------|
| % change from 2019                                                                                             | -23.63%                                                                                                                                                                                           |
| # of cleared offenses                                                                                          | 142                                                                                                                                                                                               |
| Percent Cleared                                                                                                | 37.87%                                                                                                                                                                                            |
| Group "A" Crime Rate per 100,000 population                                                                    | 2,530.36                                                                                                                                                                                          |
| Summary based reporting crime rate per 100,000 populated is calculated for other state crime comparisons only. | 829.96                                                                                                                                                                                            |
|                                                                                                                | % change from 2019 # of cleared offenses Percent Cleared Group "A" Crime Rate per 100,000 population Summary based reporting crime rate per 100,000 populated is calculated for other state crime |

### Total Offenses - 5 year trend