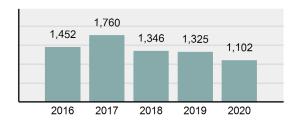

## **Latah County Total**

Offense Overview

Population: 40,738 County: Latah

| • | Offense Total                                                                                                  | 1,102    |
|---|----------------------------------------------------------------------------------------------------------------|----------|
| • | % change from 2019                                                                                             | -16.83%  |
| • | # of cleared offenses                                                                                          | 326      |
| • | Percent Cleared                                                                                                | 29.58%   |
| • | Group "A" Crime Rate per 100,000 population                                                                    | 2,705.09 |
| • | Summary based reporting crime rate per 100,000 populated is calculated for other state crime comparisons only. | 1,296.09 |

### Total Offenses - 5 year trend