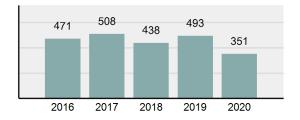

#### **Arrest Overview**

Offense Overview

| • | Arrest Total                       | 351      |
|---|------------------------------------|----------|
| • | % change from 2019                 | -28.8%   |
| • | Adult Arrest total                 | 348      |
| • | Juvenile Arrest total              | 3        |
| • | Arrest Rate per 100,000 population | 1,354.27 |

#### Total Arrests - 5 year trend

|                                             | Offenses   |           | Arrests |          |
|---------------------------------------------|------------|-----------|---------|----------|
| Group "A" Offenses                          | # Reported | # Cleared | Adult   | Juvenile |
| Murder                                      | 0          | 0         | 0       | 0        |
| Negligent Manslaughter                      | 0          | 0         | 0       | 0        |
| Rape                                        | 2          | 0         | 0       | 0        |
| Sodomy                                      | 0          | 0         | 0       | 0        |
| Sexual Assault w/Obj                        | 0          | 0         | 0       | 0        |
| Fondling                                    | 0          | 0         | 0       | 0        |
| Aggravated Assault                          | 6          | 4         | 4       | 0        |
| Simple Assault                              | 71         | 38        | 35      | 0        |
| Intimidation                                | 0          | 0         | 0       | 0        |
| Kidnapping                                  | 0          | 0         | 0       | 0        |
| Incest                                      | 0          | 0         | 0       | 0        |
| Statutory Rape                              | 0          | 0         | 0       | 0        |
| Human Trafficking, Commercial Sex Acts      | 0          | 0         | 0       | 0        |
| Human Trafficking, Involuntary<br>Servitude | 0          | 0         | 0       | 0        |
| Robbery                                     | 3          | 0         | 0       | 0        |
| Burglary/Breaking and Entering              | 52         | 9         | 10      | 0        |
| Larceny/Theft Offenses                      | 332        | 50        | 59      | 0        |
| Motor Vehicle Theft                         | 10         | 0         | 0       | 0        |
| Arson                                       | 0          | 0         | 0       | 0        |
| Destruction Of Property                     | 105        | 13        | 7       | 0        |
| Counterfeiting/Forgery                      | 5          | 0         | 0       | 0        |
| Fraud Offenses                              | 50         | 2         | 2       | 0        |
| Embezzlement                                | 0          | 0         | 0       | 0        |
| Extortion/Blackmail                         | 3          | 0         | 0       | 0        |
| Bribery                                     | 0          | 0         | 0       | 0        |
| Stolen Property Offenses                    | 0          | 0         | 0       | 0        |
| Drug/Narcotic Violations                    | 50         | 37        | 42      | 0        |
| Drug Equipment Violations                   | 33         | 27        | 8       | 0        |
| Gambling Offenses                           | 0          | 0         | 0       | 0        |
| Pornography/Obscene Material                | 0          | 0         | 0       | 0        |
| Prostitution Offenses                       | 0          | 0         | 0       | 0        |
| Weapons Law Violations                      | 5          | 4         | 3       | 0        |
| Animal Cruelty                              | 0          | 0         | 0       | 0        |
| Total Group "A"                             | 727        | 184       | 170     | 0        |