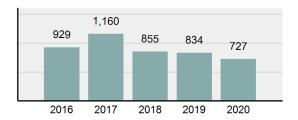

## **MOSCOW Police Department**

Population: 25,918 County: Latah

| • | Offense Total                                                                                                  | 727      |
|---|----------------------------------------------------------------------------------------------------------------|----------|
| • | % change from 2019                                                                                             | -12.83%  |
| • | # of cleared offenses                                                                                          | 184      |
| • | Percent Cleared                                                                                                | 25.31%   |
| • | Group "A" Crime Rate per 100,000 population                                                                    | 2,805.00 |
| • | Summary based reporting crime rate per 100,000 populated is calculated for other state crime comparisons only. | 1,562.62 |

### Total Offenses - 5 year trend