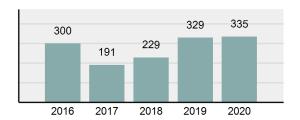

# **BANNOCK County Sheriff's Office**

Population: 16,354 County: Bannock

| Offense Overview |                                                                                                                |          |  |
|------------------|----------------------------------------------------------------------------------------------------------------|----------|--|
| •                | Offense Total                                                                                                  | 216      |  |
| •                | % change from 2019                                                                                             | 12.5%    |  |
| •                | # of cleared offenses                                                                                          | 126      |  |
| •                | Percent Cleared                                                                                                | 58.33%   |  |
| •                | Group "A" Crime Rate per 100,000 population                                                                    | 1,320.78 |  |
| •                | Summary based reporting crime rate per 100,000 populated is calculated for other state crime comparisons only. | 348.54   |  |

| Arrest |  |
|--------|--|
|        |  |

| • | Arrest Total                       | 335      |
|---|------------------------------------|----------|
| • | % change from 2019                 | 1.82%    |
| • | Adult Arrest total                 | 321      |
| • | Juvenile Arrest total              | 14       |
| • | Arrest Rate per 100,000 population | 2,048.43 |