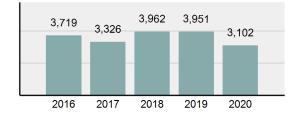

#### **Arrest Overview**

| • | Arrest Total                       | 3,102    |
|---|------------------------------------|----------|
| • | % change from 2019                 | -21.49%  |
| • | Adult Arrest total                 | 2,683    |
| • | Juvenile Arrest total              | 419      |
| • | Arrest Rate per 100,000 population | 3,484.34 |