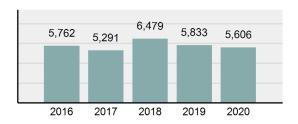

# **Bannock County Total**

Offense Overview

Population: 89,027 County: Bannock

| • | Offense Total                                                                                                  | 5,606    |
|---|----------------------------------------------------------------------------------------------------------------|----------|
| • | % change from 2019                                                                                             | -3.89%   |
| • | # of cleared offenses                                                                                          | 2,250    |
| • | Percent Cleared                                                                                                | 40.14%   |
| • | Group "A" Crime Rate per 100,000 population                                                                    | 6,296.97 |
| • | Summary based reporting crime rate per 100,000 populated is calculated for other state crime comparisons only. | 2,320.64 |

| • | % change from 2019                                                                                             | -3.89%   |
|---|----------------------------------------------------------------------------------------------------------------|----------|
| • | # of cleared offenses                                                                                          | 2,250    |
| • | Percent Cleared                                                                                                | 40.14%   |
| • | Group "A" Crime Rate per 100,000 population                                                                    | 6,296.97 |
| • | Summary based reporting crime rate per 100,000 populated is calculated for other state crime comparisons only. | 2,320.64 |