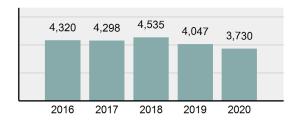

# **POCATELLO Police Department**

Population: 56,900 County: Bannock

| • | Offense Total                                                                                                  | 3,730    |
|---|----------------------------------------------------------------------------------------------------------------|----------|
| • | % change from 2019                                                                                             | -7.83%   |
| • | # of cleared offenses                                                                                          | 1,519    |
| • | Percent Cleared                                                                                                | 40.72%   |
| • | Group "A" Crime Rate per 100,000 population                                                                    | 6,555.36 |
| • | Summary based reporting crime rate per 100,000 populated is calculated for other state crime comparisons only. | 2,616.87 |

## Total Offenses - 5 year trend

|                                          | Offenses   |           | Arrests |          |
|------------------------------------------|------------|-----------|---------|----------|
| Group "A" Offenses                       | # Reported | # Cleared | Adult   | Juvenile |
| Murder                                   | 0          | 0         | 0       | 0        |
| Negligent Manslaughter                   | 0          | 0         | 0       | 0        |
| Rape                                     | 7          | 1         | 0       | 1        |
| Sodomy                                   | 3          | 1         | 0       | 0        |
| Sexual Assault w/Obj                     | 2          | 0         | 0       | 0        |
| Fondling                                 | 30         | 10        | 1       | 2        |
| Aggravated Assault                       | 188        | 130       | 72      | 6        |
| Simple Assault                           | 669        | 405       | 234     | 35       |
| Intimidation                             | 33         | 21        | 14      | 1        |
| Kidnapping                               | 3          | 2         | 1       | 0        |
| Incest                                   | 0          | 0         | 0       | 0        |
| Statutory Rape                           | 5          | 2         | 1       | 0        |
| Human Trafficking, Commercial Sex Acts   | 0          | 0         | 0       | 0        |
| Human Trafficking, Involuntary Servitude | 0          | 0         | 0       | 0        |
| Robbery                                  | 11         | 5         | 4       | 0        |
| Burglary/Breaking and Entering           | 297        | 39        | 29      | 2        |
| Larceny/Theft Offenses                   | 865        | 145       | 93      | 34       |
| Motor Vehicle Theft                      | 115        | 18        | 6       | 1        |
| Arson                                    | 6          | 3         | 1       | 3        |
| Destruction Of Property                  | 316        | 94        | 58      | 16       |
| Counterfeiting/Forgery                   | 44         | 4         | 3       | 0        |
| Fraud Offenses                           | 228        | 26        | 11      | 3        |
| Embezzlement                             | 5          | 1         | 1       | 0        |
| Extortion/Blackmail                      | 1          | 0         | 0       | 0        |
| Bribery                                  | 0          | 0         | 0       | 0        |
| Stolen Property Offenses                 | 2          | 1         | 3       | 2        |
| Drug/Narcotic Violations                 | 458        | 318       | 227     | 22       |
| Drug Equipment Violations                | 382        | 264       | 52      | 16       |
| Gambling Offenses                        | 0          | 0         | 0       | 0        |
| Pornography/Obscene Material             | 6          | 3         | 1       | 1        |
| Prostitution Offenses                    | 1          | 0         | 0       | 0        |
| Weapons Law Violations                   | 53         | 26        | 15      | 4        |
| Animal Cruelty                           | 0          | 0         | 0       | 0        |
| Total Group "A"                          | 3,730      | 1,519     | 827     | 149      |