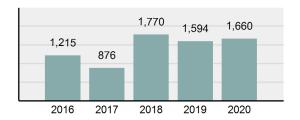

# **CHUBBUCK Police Department**

Population: 15,773
County: Bannock

| • | Offense Total                                                                                                  | 1,660     |
|---|----------------------------------------------------------------------------------------------------------------|-----------|
| • | % change from 2019                                                                                             | 4.14%     |
| • | # of cleared offenses                                                                                          | 605       |
| • | Percent Cleared                                                                                                | 36.45%    |
| • | Group "A" Crime Rate per 100,000 population                                                                    | 10,524.31 |
| • | Summary based reporting crime rate per 100,000 populated is calculated for other state crime comparisons only. | 3,296.77  |

### Total Offenses - 5 year trend

|                                          | Offenses   |           | Arrests |          |
|------------------------------------------|------------|-----------|---------|----------|
| Group "A" Offenses                       | # Reported | # Cleared | Adult   | Juvenile |
| Murder                                   | 0          | 0         | 0       | 0        |
| Negligent Manslaughter                   | 0          | 0         | 0       | 0        |
| Rape                                     | 2          | 1         | 0       | 0        |
| Sodomy                                   | 1          | 0         | 0       | 0        |
| Sexual Assault w/Obj                     | 1          | 0         | 0       | 0        |
| Fondling                                 | 13         | 8         | 0       | 1        |
| Aggravated Assault                       | 41         | 27        | 14      | 3        |
| Simple Assault                           | 226        | 93        | 19      | 4        |
| Intimidation                             | 75         | 13        | 4       | 0        |
| Kidnapping                               | 2          | 1         | 1       | 0        |
| Incest                                   | 0          | 0         | 0       | 0        |
| Statutory Rape                           | 1          | 1         | 1       | 0        |
| Human Trafficking, Commercial Sex Acts   | 0          | 0         | 0       | 0        |
| Human Trafficking, Involuntary Servitude | 0          | 0         | 0       | 0        |
| Robbery                                  | 1          | 1         | 1       | 0        |
| Burglary/Breaking and Entering           | 54         | 8         | 7       | 0        |
| Larceny/Theft Offenses                   | 397        | 130       | 134     | 11       |
| Motor Vehicle Theft                      | 25         | 7         | 3       | 1        |
| Arson                                    | 0          | 0         | 0       | 0        |
| Destruction Of Property                  | 65         | 21        | 12      | 2        |
| Counterfeiting/Forgery                   | 32         | 4         | 0       | 0        |
| Fraud Offenses                           | 246        | 43        | 6       | 0        |
| Embezzlement                             | 23         | 1         | 0       | 0        |
| Extortion/Blackmail                      | 6          | 0         | 0       | 0        |
| Bribery                                  | 0          | 0         | 0       | 0        |
| Stolen Property Offenses                 | 5          | 3         | 3       | 0        |
| Drug/Narcotic Violations                 | 195        | 122       | 82      | 4        |
| Drug Equipment Violations                | 177        | 110       | 22      | 2        |
| Gambling Offenses                        | 0          | 0         | 0       | 0        |
| Pornography/Obscene Material             | 8          | 3         | 2       | 0        |
| Prostitution Offenses                    | 0          | 0         | 0       | 0        |
| Weapons Law Violations                   | 60         | 6         | 0       | 1        |
| Animal Cruelty                           | 4          | 2         | 2       | 0        |
| Total Group "A"                          | 1,660      | 605       | 313     | 29       |