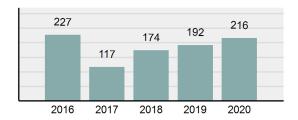

# **CHUBBUCK Police Department**

Population: 15,773
County: Bannock

| • | Offense Total                                                                                                  | 1,660     |
|---|----------------------------------------------------------------------------------------------------------------|-----------|
| • | % change from 2019                                                                                             | 4.14%     |
| • | # of cleared offenses                                                                                          | 605       |
| • | Percent Cleared                                                                                                | 36.45%    |
| • | Group "A" Crime Rate per 100,000 population                                                                    | 10,524.31 |
| • | Summary based reporting crime rate per 100,000 populated is calculated for other state crime comparisons only. | 3,296.77  |

### **Arrest Overview**

Offense Overview

| • | Arrest Total                       | 622      |
|---|------------------------------------|----------|
| • | % change from 2019                 | -10.37%  |
| • | Adult Arrest total                 | 582      |
| • | Juvenile Arrest total              | 40       |
| • | Arrest Rate per 100,000 population | 3,943.45 |