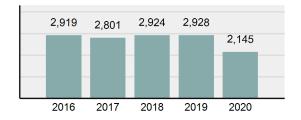

Offense Overview

| • | Arrest Total                       | 2,145    |
|---|------------------------------------|----------|
| • | % change from 2019                 | -26.74%  |
| • | Adult Arrest total                 | 1,780    |
| • | Juvenile Arrest total              | 365      |
| • | Arrest Rate per 100,000 population | 3,769.77 |

## Total Offenses - 5 year trend

|                                          | Offenses   |           | Arrests |          |
|------------------------------------------|------------|-----------|---------|----------|
| Group "A" Offenses                       | # Reported | # Cleared | Adult   | Juvenile |
| Murder                                   | 0          | 0         | 0       | 0        |
| Negligent Manslaughter                   | 0          | 0         | 0       | 0        |
| Rape                                     | 7          | 1         | 0       | 1        |
| Sodomy                                   | 3          | 1         | 0       | 0        |
| Sexual Assault w/Obj                     | 2          | 0         | 0       | 0        |
| Fondling                                 | 30         | 10        | 1       | 2        |
| Aggravated Assault                       | 188        | 130       | 72      | 6        |
| Simple Assault                           | 669        | 405       | 234     | 35       |
| Intimidation                             | 33         | 21        | 14      | 1        |
| Kidnapping                               | 3          | 2         | 1       | 0        |
| Incest                                   | 0          | 0         | 0       | 0        |
| Statutory Rape                           | 5          | 2         | 1       | 0        |
| Human Trafficking, Commercial Sex Acts   | 0          | 0         | 0       | 0        |
| Human Trafficking, Involuntary Servitude | 0          | 0         | 0       | 0        |
| Robbery                                  | 11         | 5         | 4       | 0        |
| Burglary/Breaking and Entering           | 297        | 39        | 29      | 2        |
| Larceny/Theft Offenses                   | 865        | 145       | 93      | 34       |
| Motor Vehicle Theft                      | 115        | 18        | 6       | 1        |
| Arson                                    | 6          | 3         | 1       | 3        |
| Destruction Of Property                  | 316        | 94        | 58      | 16       |
| Counterfeiting/Forgery                   | 44         | 4         | 3       | 0        |
| Fraud Offenses                           | 228        | 26        | 11      | 3        |
| Embezzlement                             | 5          | 1         | 1       | 0        |
| Extortion/Blackmail                      | 1          | 0         | 0       | 0        |
| Bribery                                  | 0          | 0         | 0       | 0        |
| Stolen Property Offenses                 | 2          | 1         | 3       | 2        |
| Drug/Narcotic Violations                 | 458        | 318       | 227     | 22       |
| Drug Equipment Violations                | 382        | 264       | 52      | 16       |
| Gambling Offenses                        | 0          | 0         | 0       | 0        |
| Pornography/Obscene Material             | 6          | 3         | 1       | 1        |
| Prostitution Offenses                    | 1          | 0         | 0       | 0        |
| Weapons Law Violations                   | 53         | 26        | 15      | 4        |
| Animal Cruelty                           | 0          | 0         | 0       | 0        |
| Total Group "A"                          | 3,730      | 1,519     | 827     | 149      |