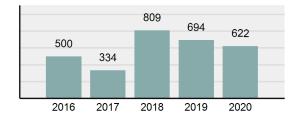

### **Arrest Overview**

Offense Overview

| • | Arrest Total                       | 622      |
|---|------------------------------------|----------|
| • | % change from 2019                 | -10.37%  |
| • | Adult Arrest total                 | 582      |
| • | Juvenile Arrest total              | 40       |
| • | Arrest Rate per 100,000 population | 3,943.45 |

### Total Offenses - 5 year trend

|                                          | Offenses   |           | Arrests |          |
|------------------------------------------|------------|-----------|---------|----------|
| Group "A" Offenses                       | # Reported | # Cleared | Adult   | Juvenile |
| Murder                                   | 0          | 0         | 0       | 0        |
| Negligent Manslaughter                   | 0          | 0         | 0       | 0        |
| Rape                                     | 2          | 1         | 0       | 0        |
| Sodomy                                   | 1          | 0         | 0       | 0        |
| Sexual Assault w/Obj                     | 1          | 0         | 0       | 0        |
| Fondling                                 | 13         | 8         | 0       | 1        |
| Aggravated Assault                       | 41         | 27        | 14      | 3        |
| Simple Assault                           | 226        | 93        | 19      | 4        |
| Intimidation                             | 75         | 13        | 4       | 0        |
| Kidnapping                               | 2          | 1         | 1       | 0        |
| Incest                                   | 0          | 0         | 0       | 0        |
| Statutory Rape                           | 1          | 1         | 1       | 0        |
| Human Trafficking, Commercial Sex Acts   | 0          | 0         | 0       | 0        |
| Human Trafficking, Involuntary Servitude | 0          | 0         | 0       | 0        |
| Robbery                                  | 1          | 1         | 1       | 0        |
| Burglary/Breaking and Entering           | 54         | 8         | 7       | 0        |
| Larceny/Theft Offenses                   | 397        | 130       | 134     | 11       |
| Motor Vehicle Theft                      | 25         | 7         | 3       | 1        |
| Arson                                    | 0          | 0         | 0       | 0        |
| Destruction Of Property                  | 65         | 21        | 12      | 2        |
| Counterfeiting/Forgery                   | 32         | 4         | 0       | 0        |
| Fraud Offenses                           | 246        | 43        | 6       | 0        |
| Embezzlement                             | 23         | 1         | 0       | 0        |
| Extortion/Blackmail                      | 6          | 0         | 0       | 0        |
| Bribery                                  | 0          | 0         | 0       | 0        |
| Stolen Property Offenses                 | 5          | 3         | 3       | 0        |
| Drug/Narcotic Violations                 | 195        | 122       | 82      | 4        |
| Drug Equipment Violations                | 177        | 110       | 22      | 2        |
| Gambling Offenses                        | 0          | 0         | 0       | 0        |
| Pornography/Obscene Material             | 8          | 3         | 2       | 0        |
| Prostitution Offenses                    | 0          | 0         | 0       | 0        |
| Weapons Law Violations                   | 60         | 6         | 0       | 1        |
| Animal Cruelty                           | 4          | 2         | 2       | 0        |
| Total Group "A"                          | 1,660      | 605       | 313     | 29       |