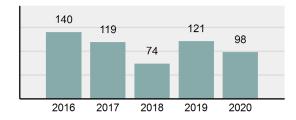

## Lewis County Total

| Lewis County Total                                                                                                                                 |          | Population:<br>County:                   |            | 3,868<br>Lewis |         |          |  |
|----------------------------------------------------------------------------------------------------------------------------------------------------|----------|------------------------------------------|------------|----------------|---------|----------|--|
| Offense Overview                                                                                                                                   |          |                                          |            | nses           | Arrests |          |  |
| Offense Total                                                                                                                                      | 98       | Group "A" Offenses                       | # Reported | # Cleared      | Adult   | Juvenile |  |
|                                                                                                                                                    |          | Murder                                   | 0          | 0              | 0       | 0        |  |
| % change from 2019                                                                                                                                 | -19.01%  | Negligent Manslaughter                   | 0          | 0              | 0       | 0        |  |
| # of cleared offenses                                                                                                                              | 18       | Rape                                     | 0          | 0              | 0       | 0        |  |
| Percent Cleared                                                                                                                                    | 18.37%   | Sodomy                                   | 0          | 0              | 0       | 0        |  |
| Group "A" Crime Rate per<br>100,000 population                                                                                                     | 2,533.61 | Sexual Assault w/Obj                     | 0          | 0              | 0       | 0        |  |
|                                                                                                                                                    |          | Fondling                                 | 1          | 0              | 0       | 0        |  |
| <ul> <li>Summary based reporting<br/>crime rate per 100,000<br/>populated is calculated for<br/>other state crime<br/>comparisons only.</li> </ul> | 1,111.69 | Aggravated Assault                       | 2          | 2              | 2       | 0        |  |
|                                                                                                                                                    |          | Simple Assault                           | 23         | 7              | 6       | 0        |  |
|                                                                                                                                                    |          | Intimidation                             | 3          | 1              | 1       | 0        |  |
|                                                                                                                                                    |          | Kidnapping                               | 0          | 0              | 0       | 0        |  |
|                                                                                                                                                    |          | Incest                                   | 0          | 0              | 0       | 0        |  |
| Arrest Overview                                                                                                                                    |          | Statutory Rape                           | 0          | 0              | 0       | 0        |  |
| Arrest Total                                                                                                                                       | 34       | Human Trafficking, Commercial Sex Acts   | 0          | 0              | 0       | 0        |  |
| % change from 2019                                                                                                                                 | 3.03%    | Human Trafficking, Involuntary Servitude | 0          | 0              | 0       | 0        |  |
| Adult Arrest total                                                                                                                                 | 32       | Robbery                                  | 0          | 0              | 0       | 0        |  |
| Juvenile Arrest total                                                                                                                              | 2        | Burglary/Breaking and Entering           | 4          | 0              | 1       | 0        |  |
| Arrest Rate per 100,000     population                                                                                                             | 879.01   | Larceny/Theft Offenses                   | 29         | 2              | 1       | 0        |  |
|                                                                                                                                                    |          | Motor Vehicle Theft                      | 8          | 1              | 0       | 1        |  |
|                                                                                                                                                    |          | Arson                                    | 0          | 0              | 0       | 0        |  |
|                                                                                                                                                    |          | Destruction Of Property                  | 11         | 2              | 2       | 0        |  |
|                                                                                                                                                    |          | Counterfeiting/Forgery                   | 0          | 0              | 0       | 0        |  |
|                                                                                                                                                    |          | Fraud Offenses                           | 5          | 0              | 0       | 0        |  |
|                                                                                                                                                    |          | Embezzlement                             | 0          | 0              | 0       | 0        |  |
|                                                                                                                                                    |          | Extortion/Blackmail                      | 0          | 0              | 0       | 0        |  |
|                                                                                                                                                    |          | Bribery                                  | 0          | 0              | 0       | 0        |  |
|                                                                                                                                                    |          | Stolen Property Offenses                 | 1          | 1              | 1       | 0        |  |
| Total Offenses - 5 year tre                                                                                                                        | nd       | Drug/Narcotic Violations                 | 2          | 1              | 1       | 0        |  |
| Total Onenses - O year dena                                                                                                                        |          |                                          |            |                |         |          |  |