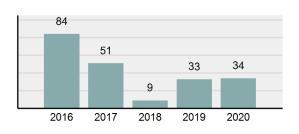

## Total Arrests - 5 year trend

| Ocrual Assault W/Obj                        |   | U       | ۷I |   | 0        | , c |  |
|---------------------------------------------|---|---------|----|---|----------|-----|--|
| Fondling                                    |   | 1       | 0  |   | 0        | (   |  |
| Aggravated Assault                          |   | 2       | 2  |   | 2        | (   |  |
| Simple Assault                              | 2 | 3       | 7  |   | 6        | (   |  |
| Intimidation                                |   | 3       | 1  |   | 1        | (   |  |
| Kidnapping                                  |   | 0       | 0  |   | 0        | (   |  |
| Incest                                      |   | 0       | 0  |   | 0        | C   |  |
| Statutory Rape                              |   | 0       | 0  |   | 0        | C   |  |
| Human Trafficking, Commercial Sex Acts      |   | 0       | 0  |   | 0        | (   |  |
| Human Trafficking, Involuntary<br>Servitude |   | 0       | 0  |   | 0        | (   |  |
| Robbery                                     |   | 0       | 0  |   | 0        | C   |  |
| Burglary/Breaking and Entering              |   | 4       | 0  |   | 1        | C   |  |
| Larceny/Theft Offenses                      | 2 | 9       | 2  |   | 1        | C   |  |
| Motor Vehicle Theft                         |   | 8       | 1  |   | 0        | 1   |  |
| Arson                                       |   | 0       | 0  |   | 0        | C   |  |
| Destruction Of Property                     | 1 | 1       | 2  |   | 2        | 0   |  |
| Counterfeiting/Forgery                      |   | 0       | 0  |   | 0        | C   |  |
| Fraud Offenses                              |   | 5       | 0  |   | 0        | C   |  |
| Embezzlement                                |   | 0       | 0  |   | 0        | C   |  |
| Extortion/Blackmail                         |   | 0       | 0  |   | 0        | C   |  |
| Bribery                                     |   | 0       | 0  |   | 0        | C   |  |
| Stolen Property Offenses                    |   | 1       | 1  |   | 1        | C   |  |
| Drug/Narcotic Violations                    |   | 2       | 1  |   | 1        | C   |  |
| Drug Equipment Violations                   |   | 2       | 1  |   | 0        | C   |  |
| Gambling Offenses                           |   | 0       | 0  |   | 0        | (   |  |
| Pornography/Obscene Material                |   | 2       | 0  |   | 0        | C   |  |
| Prostitution Offenses                       |   | 0       | 0  |   | 0        | C   |  |
| Weapons Law Violations                      |   | 5       | 0  |   | 0        | C   |  |
| Animal Cruelty                              |   | 0       | 0  |   | 0        | (   |  |
| Total Group "A"                             | 9 | 8       | 18 |   | 15       | 1   |  |
|                                             | Г | Arrests |    |   |          |     |  |
| Group "B" Arrests                           |   | Adult   |    |   | Juvenile |     |  |
| Bad Checks                                  |   |         |    | 0 |          | (   |  |
| Curfew/Loitering/Vagrancy Violations        |   | 0       |    |   |          | (   |  |
| Disorderly Conduct                          |   |         |    | 2 |          | (   |  |
|                                             |   |         |    |   |          |     |  |