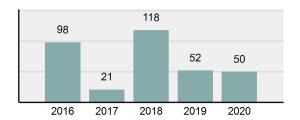

## **Arrest Overview**

| • | Arrest Total                       | 50       |
|---|------------------------------------|----------|
| • | % change from 2019                 | -3.85%   |
| • | Adult Arrest total                 | 49       |
| • | Juvenile Arrest total              | 1        |
| • | Arrest Rate per 100,000 population | 1,275.51 |