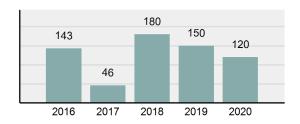

## **Lincoln County Total**

Offense Overview

Population: 3,920 County: Lincoln

| • | Offense Total                                                                                                  | 120      |
|---|----------------------------------------------------------------------------------------------------------------|----------|
| • | % change from 2019                                                                                             | -20%     |
| • | # of cleared offenses                                                                                          | 28       |
| • | Percent Cleared                                                                                                | 23.33%   |
| • | Group "A" Crime Rate per 100,000 population                                                                    | 3,061.22 |
| • | Summary based reporting crime rate per 100,000 populated is calculated for other state crime comparisons only. | 663.27   |

|   | -20%     |  |
|---|----------|--|
|   | 28       |  |
|   | 23.33%   |  |
| r | 3,061.22 |  |
| 9 | 663.27   |  |
| r |          |  |
|   |          |  |
|   |          |  |
|   |          |  |
|   | 50       |  |
|   |          |  |