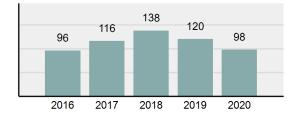

## MINIDOKA County Sheriff's Office

Population: 11,888 County: Minidoka

| • | Offense Total                                                                                                  | 334      |
|---|----------------------------------------------------------------------------------------------------------------|----------|
| • | % change from 2019                                                                                             | 14.78%   |
| • | # of cleared offenses                                                                                          | 156      |
| • | Percent Cleared                                                                                                | 46.71%   |
| • | Group "A" Crime Rate per 100,000 population                                                                    | 2,809.56 |
| • | Summary based reporting crime rate per 100,000 populated is calculated for other state crime comparisons only. | 1,177.66 |

| •             | % change from 2019                                                                                             | 14.78%   |
|---------------|----------------------------------------------------------------------------------------------------------------|----------|
| •             | # of cleared offenses                                                                                          | 156      |
| •             | Percent Cleared                                                                                                | 46.71%   |
| •             | Group "A" Crime Rate per 100,000 population                                                                    | 2,809.56 |
| •             | Summary based reporting crime rate per 100,000 populated is calculated for other state crime comparisons only. | 1,177.66 |
| rest Overview |                                                                                                                |          |