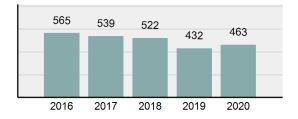

## **RUPERT Police Department**

Population: 5,927 County: Minidoka

| • | Offense Total                                                                                                  | 251      |
|---|----------------------------------------------------------------------------------------------------------------|----------|
| • | % change from 2019                                                                                             | 23.04%   |
| • | # of cleared offenses                                                                                          | 95       |
| • | Percent Cleared                                                                                                | 37.85%   |
| • | Group "A" Crime Rate per 100,000 population                                                                    | 4,234.86 |
| • | Summary based reporting crime rate per 100,000 populated is calculated for other state crime comparisons only. | 1,720.94 |