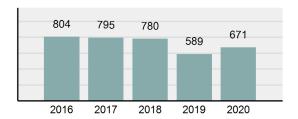

## Minidoka County Total

Offense Overview

Population: 21,304 County: Minidoka

| • | Offense Total                                                                                                  | 671      |
|---|----------------------------------------------------------------------------------------------------------------|----------|
| • | % change from 2019                                                                                             | 13.92%   |
| • | # of cleared offenses                                                                                          | 286      |
| • | Percent Cleared                                                                                                | 42.62%   |
| • | Group "A" Crime Rate per 100,000 population                                                                    | 3,149.64 |
| • | Summary based reporting crime rate per 100,000 populated is calculated for other state crime comparisons only. | 1,375.33 |