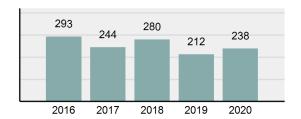

## **HEYBURN Police Department**

Population: 3,489 County: Minidoka

| • | Offense Total                                                                                                  | 86       |
|---|----------------------------------------------------------------------------------------------------------------|----------|
| • | % change from 2019                                                                                             | -8.51%   |
| • | # of cleared offenses                                                                                          | 35       |
| • | Percent Cleared                                                                                                | 40.7%    |
| • | Group "A" Crime Rate per 100,000 population                                                                    | 2,464.89 |
| • | Summary based reporting crime rate per 100,000 populated is calculated for other state crime comparisons only. | 1,461.74 |

| • | Offense Total                                                                                                  | 86       |
|---|----------------------------------------------------------------------------------------------------------------|----------|
| • | % change from 2019                                                                                             | -8.51%   |
| • | # of cleared offenses                                                                                          | 35       |
| • | Percent Cleared                                                                                                | 40.7%    |
| • | Group "A" Crime Rate per 100,000 population                                                                    | 2,464.89 |
| • | Summary based reporting crime rate per 100,000 populated is calculated for other state crime comparisons only. | 1,461.74 |