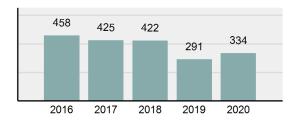

## MINIDOKA County Sheriff's Office

Population: 11,888 County: Minidoka

| • | Offense Total                                                                                                  | 334      |
|---|----------------------------------------------------------------------------------------------------------------|----------|
| • | % change from 2019                                                                                             | 14.78%   |
| • | # of cleared offenses                                                                                          | 156      |
| • | Percent Cleared                                                                                                | 46.71%   |
| • | Group "A" Crime Rate per 100,000 population                                                                    | 2,809.56 |
| • | Summary based reporting crime rate per 100,000 populated is calculated for other state crime comparisons only. | 1,177.66 |

| •             | % change from 2019                                                                                             | 14.78%   |
|---------------|----------------------------------------------------------------------------------------------------------------|----------|
| •             | # of cleared offenses                                                                                          | 156      |
| •             | Percent Cleared                                                                                                | 46.71%   |
| •             | Group "A" Crime Rate per 100,000 population                                                                    | 2,809.56 |
| •             | Summary based reporting crime rate per 100,000 populated is calculated for other state crime comparisons only. | 1,177.66 |
| rest Overview |                                                                                                                |          |