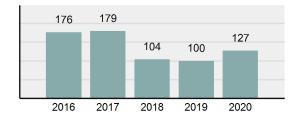

## Minidoka County Total

Offense Overview

Population: 21,304 County: Minidoka

| • | Offense Total                                                                                                  | 671      |
|---|----------------------------------------------------------------------------------------------------------------|----------|
| • | % change from 2019                                                                                             | 13.92%   |
| • | # of cleared offenses                                                                                          | 286      |
| • | Percent Cleared                                                                                                | 42.62%   |
| • | Group "A" Crime Rate per 100,000 population                                                                    | 3,149.64 |
| • | Summary based reporting crime rate per 100,000 populated is calculated for other state crime comparisons only. | 1,375.33 |