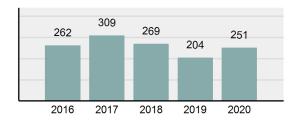

## **RUPERT Police Department**

Population: 5,927 County: Minidoka

| • | Offense Total                                                                                                  | 251      |
|---|----------------------------------------------------------------------------------------------------------------|----------|
| • | % change from 2019                                                                                             | 23.04%   |
| • | # of cleared offenses                                                                                          | 95       |
| • | Percent Cleared                                                                                                | 37.85%   |
| • | Group "A" Crime Rate per 100,000 population                                                                    | 4,234.86 |
| • | Summary based reporting crime rate per 100,000 populated is calculated for other state crime comparisons only. | 1,720.94 |