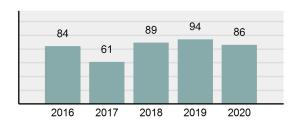

## **HEYBURN Police Department**

Population: 3,489 County: Minidoka

| • | Offense Total                                                                                                  | 86       |
|---|----------------------------------------------------------------------------------------------------------------|----------|
| • | % change from 2019                                                                                             | -8.51%   |
| • | # of cleared offenses                                                                                          | 35       |
| • | Percent Cleared                                                                                                | 40.7%    |
| • | Group "A" Crime Rate per 100,000 population                                                                    | 2,464.89 |
| • | Summary based reporting crime rate per 100,000 populated is calculated for other state crime comparisons only. | 1,461.74 |

| • | Offense Total                                                                                                  | 86       |
|---|----------------------------------------------------------------------------------------------------------------|----------|
| • | % change from 2019                                                                                             | -8.51%   |
| • | # of cleared offenses                                                                                          | 35       |
| • | Percent Cleared                                                                                                | 40.7%    |
| • | Group "A" Crime Rate per 100,000 population                                                                    | 2,464.89 |
| • | Summary based reporting crime rate per 100,000 populated is calculated for other state crime comparisons only. | 1,461.74 |