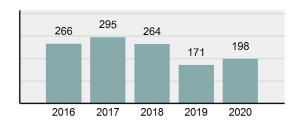

#### County Total

| Owyhee County Total |                                                  |          |                                        | Population:<br>County: |           | 11,951<br>Owyhee |          |
|---------------------|--------------------------------------------------|----------|----------------------------------------|------------------------|-----------|------------------|----------|
| Offens              | e Overview                                       |          |                                        | Offenses               |           | Arre             | ests     |
| •                   | Offense Total                                    | 367      | Group "A" Offenses                     | # Reported             | # Cleared | Adult            | Juvenile |
|                     |                                                  |          | Murder                                 | 1                      | 1         | 0                | 0        |
| •                   | % change from 2019                               | 18.39%   | Negligent Manslaughter                 | 0                      | 0         | 0                | 0        |
| •                   | # of cleared offenses                            | 173      | Rape                                   | 8                      | 3         | 2                | 0        |
| •                   | Percent Cleared                                  | 47.14%   | Sodomy                                 | 0                      | 0         | 0                | 0        |
| •                   | Group "A" Crime Rate per                         | 3,070.87 | Sexual Assault w/Obj                   | 0                      | 0         | 0                | 0        |
|                     | 100,000 population                               |          | Fondling                               | 5                      | 2         | 1                | 0        |
| •                   | Summary based reporting                          | 987.37   | Aggravated Assault                     | 23                     | 11        | 7                | 0        |
|                     | crime rate per 100,000                           |          | Simple Assault                         | 45                     | 10        | 3                | 0        |
|                     | populated is calculated for<br>other state crime |          | Intimidation                           | 0                      | 0         | 0                | 0        |
|                     | comparisons only.                                |          | Kidnapping                             | 1                      | 0         | 0                | 0        |
|                     |                                                  |          | Incest                                 | 0                      | 0         | 0                | 0        |
| Arrest              | Overview                                         |          | Statutory Rape                         | 0                      | 0         | 0                | 0        |
| •                   | Arrest Total                                     | 198      | Human Trafficking, Commercial Sex Acts | 0                      | 0         | 0                | 0        |
|                     | % change from 2019                               | 15.79%   | Human Trafficking, Involuntary         | 0                      | 0         | 0                | 0        |
| -                   | -                                                |          | Servitude                              |                        |           |                  |          |
| •                   | Adult Arrest total                               | 194      | Robbery                                | 0                      | 0         | 0                | 0        |
| •                   | Juvenile Arrest total                            | 4        | Burglary/Breaking and Entering         | 20                     | 0         | 0                | 0        |
| •                   | Arrest Rate per 100,000                          | 1,656.77 | Larceny/Theft Offenses                 | 51                     | 11        | 8                | 0        |
|                     | population                                       |          | Motor Vehicle Theft                    | 15                     | 0         | 0                | 0        |
|                     |                                                  |          | Arson                                  | 0                      | 0         | 0                | 0        |
|                     |                                                  |          | Destruction Of Property                | 22                     | 5         | 3                | 4        |
|                     |                                                  |          | Counterfeiting/Forgery                 | 2                      | 2         | 0                | 0        |
|                     |                                                  |          | Fraud Offenses                         | 15                     | 2         | 0                | 0        |
|                     |                                                  |          | Embezzlement                           | 0                      | 0         | 0                | 0        |
|                     |                                                  |          | Extortion/Blackmail                    | 0                      | 0         | 0                | 0        |
|                     |                                                  |          | Bribery                                | 0                      | 0         | 0                | 0        |
|                     |                                                  |          | Stolen Property Offenses               | 7                      | 0         | 0                | 0        |
|                     | Total Offenses - 5 ye                            | ar trend | Drug/Narcotic Violations               | 77                     | 66        | 51               | 0        |
|                     |                                                  |          | Drug Equipment Violations              | 69                     | 57        | 26               | 0        |
|                     | 500                                              |          | Gambling Offenses                      | 0                      | 0         | 0                | 0        |

### Total Arrests - 5 year trend

| Total Group "A"                 | 36    | 67             | 173 | 104 | 4 |  |
|---------------------------------|-------|----------------|-----|-----|---|--|
| ٢                               |       | Arrests        |     |     |   |  |
| Group "B" Arrests               |       | Adult Juvenile |     |     |   |  |
| Bad Checks                      |       |                | 0   |     | 0 |  |
| Curfew/Loitering/Vagrancy Viola | tions |                | 0   |     | 0 |  |
| Disorderly Conduct              |       |                | 0   |     | 0 |  |
| DUI                             |       |                | 42  |     | 0 |  |
| Drunkenness                     |       | 0              |     |     | 0 |  |
| Family Offenses, Nonviolent     |       |                | 0   |     | 0 |  |
| Liquor Law Violations           |       |                | 5   |     | 0 |  |
| Peeping Tom                     |       |                | 0   |     | 0 |  |
| Trespass of Real Property       |       |                | 5   |     | 0 |  |
| All Other Offenses              |       |                | 38  |     | 0 |  |
| Total Group "B"                 |       |                | 90  |     | 0 |  |