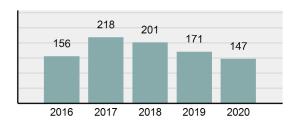

#### Total Arrests - 5 year trend

|                                          |            | County:   | Owyhee                    |   |  |
|------------------------------------------|------------|-----------|---------------------------|---|--|
|                                          |            | -         | ·                         |   |  |
| Crown "A" Offensee                       | Offe       |           | Arrests<br>Adult Juvenile |   |  |
| Group "A" Offenses                       | # Reported | # Cleared |                           |   |  |
| Murder                                   | 1          | 1         | 0                         | 0 |  |
| Negligent Manslaughter                   | 0          | 0         | 0                         | 0 |  |
| Rape                                     | 5          | 3         | 2                         | 0 |  |
| Sodomy                                   | 0          | 0         | 0                         | 0 |  |
| Sexual Assault w/Obj                     | 0          | 0         | 0                         | 0 |  |
| Fondling                                 | 5          | 2         | 1                         | 0 |  |
| Aggravated Assault                       | 11         | 10        | 6                         | 0 |  |
| Simple Assault                           | 29         | 6         | 1                         | 0 |  |
| Intimidation                             | 0          | 0         | 0                         | 0 |  |
| Kidnapping                               | 0          | 0         | 0                         | 0 |  |
| Incest                                   | 0          | 0         | 0                         | 0 |  |
| Statutory Rape                           | 0          | 0         | 0                         | 0 |  |
| Human Trafficking, Commercial Sex Acts   | 0          | 0         | 0                         | 0 |  |
| Human Trafficking, Involuntary Servitude | 0          | 0         | 0                         | 0 |  |
| Robbery                                  | 0          | 0         | 0                         | 0 |  |
| Burglary/Breaking and Entering           | 13         | 0         | 0                         | 0 |  |
| Larceny/Theft Offenses                   | 31         | 6         | 4                         | 0 |  |
| Motor Vehicle Theft                      | 8          | 0         | 0                         | 0 |  |
| Arson                                    | 0          | 0         | 0                         | 0 |  |
| Destruction Of Property                  | 14         | 5         | 3                         | 4 |  |
| Counterfeiting/Forgery                   | 2          | 2         | 0                         | 0 |  |
| Fraud Offenses                           | 12         | 2         | 0                         | 0 |  |
| Embezzlement                             | 0          | 0         | 0                         | 0 |  |
| Extortion/Blackmail                      | 0          | 0         | 0                         | 0 |  |
| Bribery                                  | 0          | 0         | 0                         | 0 |  |
| Stolen Property Offenses                 | 7          | 0         | 0                         | 0 |  |
| Drug/Narcotic Violations                 | 53         | 48        | 37                        | 0 |  |
| Drug Equipment Violations                | 46         | 40        | 16                        | 0 |  |
| Gambling Offenses                        | 0          | 0         | 0                         | 0 |  |
| Pornography/Obscene Material             | 0          | 0         | 0                         | 0 |  |
| Prostitution Offenses                    | 0          | 0         | 0                         | 0 |  |
| Weapons Law Violations                   | 2          | 2         | 2                         | 0 |  |
| Animal Cruelty                           | 0          | 0         | 0                         | 0 |  |
| Total Group "A"                          | 239        | 127       | 72                        | 4 |  |

### **Arrest Overview**

| • | Arrest Total       | 147     |
|---|--------------------|---------|
| • | % change from 2019 | -14.04% |
| • | Adult Arrest total | 143     |

4

1,594.19

- Juvenile Arrest total •
- Arrest Rate per 100,000 ٠ population