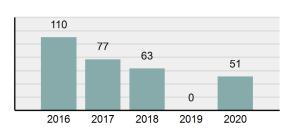

### Total Arrests - 5 year trend

|                                             | (          | County:   | Owyhee  |          |  |
|---------------------------------------------|------------|-----------|---------|----------|--|
|                                             | Offer      | nses      | Arrests |          |  |
| Group "A" Offenses                          | # Reported | # Cleared | Adult   | Juvenile |  |
| Murder                                      | 0          | 0         | 0       |          |  |
| Negligent Manslaughter                      | 0          | 0         | 0       |          |  |
| Rape                                        | 3          | 0         | 0       |          |  |
| Sodomy                                      | 0          | 0         | 0       |          |  |
| Sexual Assault w/Obj                        | 0          | 0         | 0       |          |  |
| Fondling                                    | 0          | 0         | 0       |          |  |
| Aggravated Assault                          | 12         | 1         | 1       |          |  |
| Simple Assault                              | 16         | 4         | 2       |          |  |
| Intimidation                                | 0          | 0         | 0       |          |  |
| Kidnapping                                  | 1          | 0         | 0       |          |  |
| Incest                                      | 0          | 0         | 0       |          |  |
| Statutory Rape                              | 0          | 0         | 0       |          |  |
| Human Trafficking, Commercial Sex Acts      | 0          | 0         | 0       |          |  |
| Human Trafficking, Involuntary<br>Servitude | 0          | 0         | 0       |          |  |
| Robbery                                     | 0          | 0         | 0       |          |  |
| Burglary/Breaking and Entering              | 7          | 0         | 0       |          |  |
| Larceny/Theft Offenses                      | 20         | 5         | 4       |          |  |
| Motor Vehicle Theft                         | 7          | 0         | 0       |          |  |
| Arson                                       | 0          | 0         | 0       |          |  |
| Destruction Of Property                     | 8          | 0         | 0       |          |  |
| Counterfeiting/Forgery                      | 0          | 0         | 0       |          |  |
| Fraud Offenses                              | 3          | 0         | 0       |          |  |
| Embezzlement                                | 0          | 0         | 0       |          |  |
| Extortion/Blackmail                         | 0          | 0         | 0       |          |  |
| Bribery                                     | 0          | 0         | 0       |          |  |
| Stolen Property Offenses                    | 0          | 0         | 0       |          |  |
| Drug/Narcotic Violations                    | 24         | 18        | 14      |          |  |
| Drug Equipment Violations                   | 23         | 17        | 10      |          |  |
| Gambling Offenses                           | 0          | 0         | 0       |          |  |
| Pornography/Obscene Material                | 0          | 0         | 0       |          |  |
| Prostitution Offenses                       | 0          | 0         | 0       |          |  |
| Weapons Law Violations                      | 4          | 1         | 1       |          |  |
| Animal Cruelty                              | 0          | 0         | 0       |          |  |
| Total Group "A"                             | 128        | 46        | 32      |          |  |

- % change from 2019
- Adult Arrest total •
- Juvenile Arrest total •
- Arrest Rate per 100,000 ٠ population