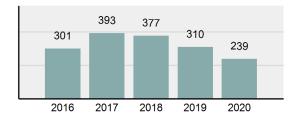

#### Total Offenses - 5 year trend

#### **Offense Overview**

| • | Offense Total                                                                                                              | 239      |
|---|----------------------------------------------------------------------------------------------------------------------------|----------|
| • | % change from 2019                                                                                                         | -22.9%   |
| • | # of cleared offenses                                                                                                      | 127      |
| • | Percent Cleared                                                                                                            | 53.14%   |
| • | Group "A" Crime Rate per 100,000 population                                                                                | 2,591.91 |
| • | Summary based reporting<br>crime rate per 100,000<br>populated is calculated for<br>other state crime<br>comparisons only. | 748.29   |