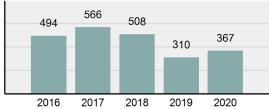

#### County Total

| Owyhee County Total |                                                  |          |                                        | Population:<br>County: |           | 11,951<br>Owyhee |          |
|---------------------|--------------------------------------------------|----------|----------------------------------------|------------------------|-----------|------------------|----------|
| Offens              | e Overview                                       |          |                                        | Offenses               |           | Arre             | ests     |
| •                   | Offense Total                                    | 367      | Group "A" Offenses                     | # Reported             | # Cleared | Adult            | Juvenile |
|                     |                                                  |          | Murder                                 | 1                      | 1         | 0                | 0        |
| •                   | % change from 2019                               | 18.39%   | Negligent Manslaughter                 | 0                      | 0         | 0                | 0        |
| •                   | # of cleared offenses                            | 173      | Rape                                   | 8                      | 3         | 2                | 0        |
| •                   | Percent Cleared                                  | 47.14%   | Sodomy                                 | 0                      | 0         | 0                | 0        |
| •                   | Group "A" Crime Rate per                         | 3,070.87 | Sexual Assault w/Obj                   | 0                      | 0         | 0                | 0        |
|                     | 100,000 population                               |          | Fondling                               | 5                      | 2         | 1                | 0        |
| •                   | Summary based reporting                          | 987.37   | Aggravated Assault                     | 23                     | 11        | 7                | 0        |
|                     | crime rate per 100,000                           |          | Simple Assault                         | 45                     | 10        | 3                | 0        |
|                     | populated is calculated for<br>other state crime |          | Intimidation                           | 0                      | 0         | 0                | 0        |
|                     | comparisons only.                                |          | Kidnapping                             | 1                      | 0         | 0                | 0        |
|                     |                                                  |          | Incest                                 | 0                      | 0         | 0                | 0        |
| Arrest              | Overview                                         |          | Statutory Rape                         | 0                      | 0         | 0                | 0        |
| •                   | Arrest Total                                     | 198      | Human Trafficking, Commercial Sex Acts | 0                      | 0         | 0                | 0        |
|                     | % change from 2019                               | 15.79%   | Human Trafficking, Involuntary         | 0                      | 0         | 0                | 0        |
| -                   | -                                                |          | Servitude                              |                        |           |                  |          |
| •                   | Adult Arrest total                               | 194      | Robbery                                | 0                      | 0         | 0                | 0        |
| •                   | Juvenile Arrest total                            | 4        | Burglary/Breaking and Entering         | 20                     | 0         | 0                | 0        |
| •                   | Arrest Rate per 100,000                          | 1,656.77 | Larceny/Theft Offenses                 | 51                     | 11        | 8                | 0        |
|                     | population                                       |          | Motor Vehicle Theft                    | 15                     | 0         | 0                | 0        |
|                     |                                                  |          | Arson                                  | 0                      | 0         | 0                | 0        |
|                     |                                                  |          | Destruction Of Property                | 22                     | 5         | 3                | 4        |
|                     |                                                  |          | Counterfeiting/Forgery                 | 2                      | 2         | 0                | 0        |
|                     |                                                  |          | Fraud Offenses                         | 15                     | 2         | 0                | 0        |
|                     |                                                  |          | Embezzlement                           | 0                      | 0         | 0                | 0        |
|                     |                                                  |          | Extortion/Blackmail                    | 0                      | 0         | 0                | 0        |
|                     |                                                  |          | Bribery                                | 0                      | 0         | 0                | 0        |
|                     |                                                  |          | Stolen Property Offenses               | 7                      | 0         | 0                | 0        |
|                     | Total Offenses - 5 ye                            | ar trend | Drug/Narcotic Violations               | 77                     | 66        | 51               | 0        |
|                     |                                                  |          | Drug Equipment Violations              | 69                     | 57        | 26               | 0        |
|                     | 500                                              |          | Gambling Offenses                      | 0                      | 0         | 0                | 0        |