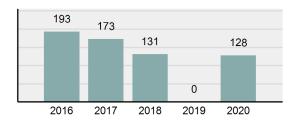

### Total Offenses - 5 year trend

# Agency 2020 Crime Report

0

51

0

1,868.13

HOMEDALE Police Department

| •      | Offense Total                                                                                                              | 128      |
|--------|----------------------------------------------------------------------------------------------------------------------------|----------|
| •      | % change from 2019                                                                                                         | 0        |
| •      | # of cleared offenses                                                                                                      | 46       |
| •      | Percent Cleared                                                                                                            | 35.94%   |
| •      | Group "A" Crime Rate per 100,000 population                                                                                | 4,688.64 |
| •      | Summary based reporting<br>crime rate per 100,000<br>populated is calculated for<br>other state crime<br>comparisons only. | 1,794.87 |
| Arrest | Overview                                                                                                                   |          |
| •      | Arrest Total                                                                                                               | 51       |