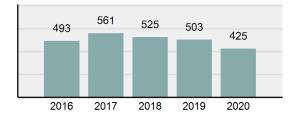

# Ar

Offense Overview

| • | Arrest Total                       | 425      |
|---|------------------------------------|----------|
| • | % change from 2019                 | -15.51%  |
| • | Adult Arrest total                 | 401      |
| • | Juvenile Arrest total              | 24       |
| • | Arrest Rate per 100,000 population | 5,481.75 |