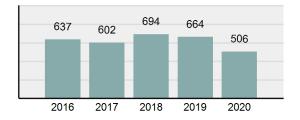

## **PAYETTE County Sheriff's Office**

Population: 11,022 County: Payette

| • | Offense Total                                                                                                  | 296      |
|---|----------------------------------------------------------------------------------------------------------------|----------|
| • | % change from 2019                                                                                             | -11.11%  |
| • | # of cleared offenses                                                                                          | 188      |
| • | Percent Cleared                                                                                                | 63.51%   |
| • | Group "A" Crime Rate per 100,000 population                                                                    | 2,685.54 |
| • | Summary based reporting crime rate per 100,000 populated is calculated for other state crime comparisons only. | 807.48   |

### Total Offenses - 5 year trend

|                                           | Offenses   |           | Arrests |          |
|-------------------------------------------|------------|-----------|---------|----------|
| Group "A" Offenses                        | # Reported | # Cleared | Adult   | Juvenile |
| Murder                                    | 0          | 0         | 0       | 0        |
| Negligent Manslaughter                    | 0          | 0         | 0       | 0        |
| Rape                                      | 3          | 2         | 1       | 0        |
| Sodomy                                    | 0          | 0         | 0       | 0        |
| Sexual Assault w/Obj                      | 0          | 0         | 0       | 0        |
| Fondling                                  | 5          | 1         | 1       | 0        |
| Aggravated Assault                        | 24         | 21        | 10      | 0        |
| Simple Assault                            | 41         | 34        | 10      | 2        |
| Intimidation                              | 3          | 2         | 1       | 0        |
| Kidnapping                                | 1          | 0         | 0       | 0        |
| Incest                                    | 0          | 0         | 0       | 0        |
| Statutory Rape                            | 2          | 2         | 0       | 0        |
| Human Trafficking, Commercial<br>Sex Acts | 0          | 0         | 0       | 0        |
| Human Trafficking, Involuntary Servitude  | 0          | 0         | 0       | 0        |
| Robbery                                   | 0          | 0         | 0       | 0        |
| Burglary/Breaking and Entering            | 12         | 3         | 1       | 0        |
| Larceny/Theft Offenses                    | 43         | 5         | 0       | 1        |
| Motor Vehicle Theft                       | 7          | 2         | 3       | 0        |
| Arson                                     | 0          | 0         | 0       | 0        |
| Destruction Of Property                   | 20         | 8         | 3       | 0        |
| Counterfeiting/Forgery                    | 3          | 0         | 0       | 0        |
| Fraud Offenses                            | 17         | 0         | 0       | 0        |
| Embezzlement                              | 0          | 0         | 0       | 0        |
| Extortion/Blackmail                       | 0          | 0         | 0       | 0        |
| Bribery                                   | 0          | 0         | 0       | 0        |
| Stolen Property Offenses                  | 8          | 7         | 1       | 0        |
| Drug/Narcotic Violations                  | 61         | 60        | 63      | 0        |
| Drug Equipment Violations                 | 37         | 36        | 14      | 0        |
| Gambling Offenses                         | 0          | 0         | 0       | 0        |
| Pornography/Obscene Material              | 1          | 0         | 0       | 0        |
| Prostitution Offenses                     | 0          | 0         | 0       | 0        |
| Weapons Law Violations                    | 8          | 5         | 2       | 0        |
| Animal Cruelty                            | 0          | 0         | 0       | 0        |
| Total Group "A"                           | 296        | 188       | 110     | 3        |