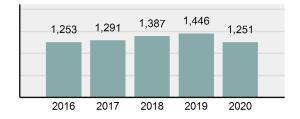

## **PAYETTE Police Department**

Population: 7,753 County: Payette

| • | Offense Total                                                                                                  | 580      |
|---|----------------------------------------------------------------------------------------------------------------|----------|
| • | % change from 2019                                                                                             | -7.94%   |
| • | # of cleared offenses                                                                                          | 352      |
| • | Percent Cleared                                                                                                | 60.69%   |
| • | Group "A" Crime Rate per 100,000 population                                                                    | 7,480.98 |
| • | Summary based reporting crime rate per 100,000 populated is calculated for other state crime comparisons only. | 2,270.09 |

### Total Offenses - 5 year trend

|                                             | Offenses   |           | Arrests |          |
|---------------------------------------------|------------|-----------|---------|----------|
| Group "A" Offenses                          | # Reported | # Cleared | Adult   | Juvenile |
| Murder                                      | 0          | 0         | 0       | 0        |
| Negligent Manslaughter                      | 0          | 0         | 0       | 0        |
| Rape                                        | 6          | 5         | 1       | 0        |
| Sodomy                                      | 2          | 2         | 0       | 0        |
| Sexual Assault w/Obj                        | 0          | 0         | 0       | 0        |
| Fondling                                    | 4          | 4         | 1       | 0        |
| Aggravated Assault                          | 24         | 21        | 17      | 2        |
| Simple Assault                              | 71         | 57        | 16      | 0        |
| Intimidation                                | 2          | 0         | 0       | 0        |
| Kidnapping                                  | 1          | 1         | 2       | 0        |
| Incest                                      | 0          | 0         | 0       | 0        |
| Statutory Rape                              | 1          | 0         | 2       | 0        |
| Human Trafficking, Commercial<br>Sex Acts   | 0          | 0         | 0       | 0        |
| Human Trafficking, Involuntary<br>Servitude | 0          | 0         | 0       | 0        |
| Robbery                                     | 1          | 0         | 0       | 0        |
| Burglary/Breaking and Entering              | 10         | 2         | 6       | 0        |
| Larceny/Theft Offenses                      | 118        | 26        | 10      | 0        |
| Motor Vehicle Theft                         | 14         | 4         | 0       | 1        |
| Arson                                       | 3          | 3         | 1       | 0        |
| Destruction Of Property                     | 70         | 18        | 4       | 8        |
| Counterfeiting/Forgery                      | 5          | 1         | 1       | 0        |
| Fraud Offenses                              | 18         | 3         | 0       | 1        |
| Embezzlement                                | 0          | 0         | 0       | 0        |
| Extortion/Blackmail                         | 0          | 0         | 0       | 0        |
| Bribery                                     | 0          | 0         | 0       | 0        |
| Stolen Property Offenses                    | 8          | 4         | 1       | 0        |
| Drug/Narcotic Violations                    | 103        | 93        | 84      | 2        |
| Drug Equipment Violations                   | 111        | 102       | 34      | 1        |
| Gambling Offenses                           | 0          | 0         | 0       | 0        |
| Pornography/Obscene Material                | 1          | 1         | 0       | 0        |
| Prostitution Offenses                       | 0          | 0         | 0       | 0        |
| Weapons Law Violations                      | 7          | 5         | 3       | 0        |
| Animal Cruelty                              | 0          | 0         | 0       | 0        |
| Total Group "A"                             | 580        | 352       | 183     | 15       |