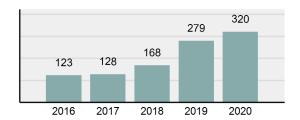

| Arrest |  |
|--------|--|
|        |  |

| • | Arrest Total                       | 320      |
|---|------------------------------------|----------|
| • | % change from 2019                 | 14.7%    |
| • | Adult Arrest total                 | 312      |
| • | Juvenile Arrest total              | 8        |
| • | Arrest Rate per 100,000 population | 5,812.90 |