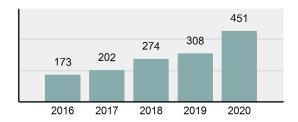

## FRUITLAND Police Department

Population: 5,505 County: Payette

| Offense Overview |                                                                                                                |          |  |
|------------------|----------------------------------------------------------------------------------------------------------------|----------|--|
| •                | Offense Total                                                                                                  | 451      |  |
| •                | % change from 2019                                                                                             | 46.43%   |  |
| •                | # of cleared offenses                                                                                          | 313      |  |
| •                | Percent Cleared                                                                                                | 69.4%    |  |
| •                | Group "A" Crime Rate per 100,000 population                                                                    | 8,192.55 |  |
| •                | Summary based reporting crime rate per 100,000 populated is calculated for other state crime comparisons only. | 1,089.92 |  |

### Total Offenses - 5 year trend

|                                             | Offenses   |           | Arrests |          |
|---------------------------------------------|------------|-----------|---------|----------|
| Group "A" Offenses                          | # Reported | # Cleared | Adult   | Juvenile |
| Murder                                      | 0          | 0         | 0       | 0        |
| Negligent Manslaughter                      | 0          | 0         | 0       | 0        |
| Rape                                        | 3          | 0         | 0       | 0        |
| Sodomy                                      | 1          | 0         | 0       | 0        |
| Sexual Assault w/Obj                        | 0          | 0         | 0       | 0        |
| Fondling                                    | 6          | 0         | 0       | 0        |
| Aggravated Assault                          | 2          | 1         | 2       | 0        |
| Simple Assault                              | 5          | 3         | 2       | 0        |
| Intimidation                                | 4          | 2         | 1       | 0        |
| Kidnapping                                  | 0          | 0         | 1       | 0        |
| Incest                                      | 0          | 0         | 0       | 0        |
| Statutory Rape                              | 0          | 0         | 0       | 0        |
| Human Trafficking, Commercial<br>Sex Acts   | 0          | 0         | 0       | 0        |
| Human Trafficking, Involuntary<br>Servitude | 1          | 0         | 0       | 0        |
| Robbery                                     | 0          | 0         | 0       | 0        |
| Burglary/Breaking and Entering              | 9          | 0         | 0       | 0        |
| Larceny/Theft Offenses                      | 42         | 2         | 4       | 0        |
| Motor Vehicle Theft                         | 4          | 0         | 0       | 0        |
| Arson                                       | 0          | 0         | 0       | 0        |
| Destruction Of Property                     | 13         | 1         | 0       | 0        |
| Counterfeiting/Forgery                      | 0          | 0         | 0       | 0        |
| Fraud Offenses                              | 12         | 0         | 0       | 0        |
| Embezzlement                                | 0          | 0         | 0       | 0        |
| Extortion/Blackmail                         | 1          | 0         | 0       | 0        |
| Bribery                                     | 0          | 0         | 0       | 0        |
| Stolen Property Offenses                    | 8          | 4         | 2       | 0        |
| Drug/Narcotic Violations                    | 179        | 161       | 152     | 3        |
| Drug Equipment Violations                   | 158        | 137       | 23      | 2        |
| Gambling Offenses                           | 0          | 0         | 0       | 0        |
| Pornography/Obscene Material                | 0          | 0         | 0       | 0        |
| Prostitution Offenses                       | 0          | 0         | 0       | 0        |
| Weapons Law Violations                      | 3          | 2         | 0       | 0        |
| Animal Cruelty                              | 0          | 0         | 0       | 0        |
| Total Group "A"                             | 451        | 313       | 187     | 5        |