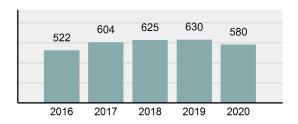

## **PAYETTE Police Department**

Population: 7,753 County: Payette

| • | Offense Total                                                                                                  | 580      |
|---|----------------------------------------------------------------------------------------------------------------|----------|
| • | % change from 2019                                                                                             | -7.94%   |
| • | # of cleared offenses                                                                                          | 352      |
| • | Percent Cleared                                                                                                | 60.69%   |
| • | Group "A" Crime Rate per 100,000 population                                                                    | 7,480.98 |
| • | Summary based reporting crime rate per 100,000 populated is calculated for other state crime comparisons only. | 2,270.09 |

### Total Offenses - 5 year trend

|                                             | Offenses   |           | Arrests |          |
|---------------------------------------------|------------|-----------|---------|----------|
| Group "A" Offenses                          | # Reported | # Cleared | Adult   | Juvenile |
| Murder                                      | 0          | 0         | 0       | 0        |
| Negligent Manslaughter                      | 0          | 0         | 0       | 0        |
| Rape                                        | 6          | 5         | 1       | 0        |
| Sodomy                                      | 2          | 2         | 0       | 0        |
| Sexual Assault w/Obj                        | 0          | 0         | 0       | 0        |
| Fondling                                    | 4          | 4         | 1       | 0        |
| Aggravated Assault                          | 24         | 21        | 17      | 2        |
| Simple Assault                              | 71         | 57        | 16      | 0        |
| Intimidation                                | 2          | 0         | 0       | 0        |
| Kidnapping                                  | 1          | 1         | 2       | 0        |
| Incest                                      | 0          | 0         | 0       | 0        |
| Statutory Rape                              | 1          | 0         | 2       | 0        |
| Human Trafficking, Commercial<br>Sex Acts   | 0          | 0         | 0       | 0        |
| Human Trafficking, Involuntary<br>Servitude | 0          | 0         | 0       | 0        |
| Robbery                                     | 1          | 0         | 0       | 0        |
| Burglary/Breaking and Entering              | 10         | 2         | 6       | 0        |
| Larceny/Theft Offenses                      | 118        | 26        | 10      | 0        |
| Motor Vehicle Theft                         | 14         | 4         | 0       | 1        |
| Arson                                       | 3          | 3         | 1       | 0        |
| Destruction Of Property                     | 70         | 18        | 4       | 8        |
| Counterfeiting/Forgery                      | 5          | 1         | 1       | 0        |
| Fraud Offenses                              | 18         | 3         | 0       | 1        |
| Embezzlement                                | 0          | 0         | 0       | 0        |
| Extortion/Blackmail                         | 0          | 0         | 0       | 0        |
| Bribery                                     | 0          | 0         | 0       | 0        |
| Stolen Property Offenses                    | 8          | 4         | 1       | 0        |
| Drug/Narcotic Violations                    | 103        | 93        | 84      | 2        |
| Drug Equipment Violations                   | 111        | 102       | 34      | 1        |
| Gambling Offenses                           | 0          | 0         | 0       | 0        |
| Pornography/Obscene Material                | 1          | 1         | 0       | 0        |
| Prostitution Offenses                       | 0          | 0         | 0       | 0        |
| Weapons Law Violations                      | 7          | 5         | 3       | 0        |
| Animal Cruelty                              | 0          | 0         | 0       | 0        |
| Total Group "A"                             | 580        | 352       | 183     | 15       |