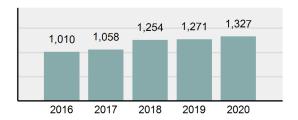

## **Payette County Total**

Offense Overview

Population: 24,280 County: Payette

| • | Offense Total                                                                                                  | 1,327    |
|---|----------------------------------------------------------------------------------------------------------------|----------|
| • | % change from 2019                                                                                             | 4.41%    |
| • | # of cleared offenses                                                                                          | 853      |
| • | Percent Cleared                                                                                                | 64.28%   |
| • | Group "A" Crime Rate per 100,000 population                                                                    | 5,465.40 |
| • | Summary based reporting crime rate per 100,000 populated is calculated for other state crime comparisons only. | 1,338.55 |

### Total Offenses - 5 year trend

|                                             | Offenses   |           | Arrests |          |
|---------------------------------------------|------------|-----------|---------|----------|
| Group "A" Offenses                          | # Reported | # Cleared | Adult   | Juvenile |
| Murder                                      | 0          | 0         | 0       | 0        |
| Negligent Manslaughter                      | 0          | 0         | 0       | 0        |
| Rape                                        | 12         | 7         | 2       | 0        |
| Sodomy                                      | 3          | 2         | 0       | 0        |
| Sexual Assault w/Obj                        | 0          | 0         | 0       | 0        |
| Fondling                                    | 15         | 5         | 2       | 0        |
| Aggravated Assault                          | 50         | 43        | 29      | 2        |
| Simple Assault                              | 117        | 94        | 28      | 2        |
| Intimidation                                | 9          | 4         | 2       | 0        |
| Kidnapping                                  | 2          | 1         | 3       | 0        |
| Incest                                      | 0          | 0         | 0       | 0        |
| Statutory Rape                              | 3          | 2         | 2       | 0        |
| Human Trafficking, Commercial Sex Acts      | 0          | 0         | 0       | 0        |
| Human Trafficking, Involuntary<br>Servitude | 1          | 0         | 0       | 0        |
| Robbery                                     | 1          | 0         | 0       | 0        |
| Burglary/Breaking and Entering              | 31         | 5         | 7       | 0        |
| Larceny/Theft Offenses                      | 203        | 33        | 14      | 1        |
| Motor Vehicle Theft                         | 25         | 6         | 3       | 1        |
| Arson                                       | 3          | 3         | 1       | 0        |
| Destruction Of Property                     | 103        | 27        | 7       | 8        |
| Counterfeiting/Forgery                      | 8          | 1         | 1       | 0        |
| Fraud Offenses                              | 47         | 3         | 0       | 1        |
| Embezzlement                                | 0          | 0         | 0       | 0        |
| Extortion/Blackmail                         | 1          | 0         | 0       | 0        |
| Bribery                                     | 0          | 0         | 0       | 0        |
| Stolen Property Offenses                    | 24         | 15        | 4       | 0        |
| Drug/Narcotic Violations                    | 343        | 314       | 299     | 5        |
| Drug Equipment Violations                   | 306        | 275       | 71      | 3        |
| Gambling Offenses                           | 0          | 0         | 0       | 0        |
| Pornography/Obscene Material                | 2          | 1         | 0       | 0        |
| Prostitution Offenses                       | 0          | 0         | 0       | 0        |
| Weapons Law Violations                      | 18         | 12        | 5       | 0        |
| Animal Cruelty                              | 0          | 0         | 0       | 0        |
| Total Group "A"                             | 1,327      | 853       | 480     | 23       |