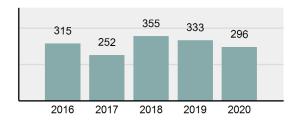

## FRUITLAND Police Department

Population: 5,505 County: Payette

| Offense Overview |                                                                                                                |          |  |
|------------------|----------------------------------------------------------------------------------------------------------------|----------|--|
| •                | Offense Total                                                                                                  | 451      |  |
| •                | % change from 2019                                                                                             | 46.43%   |  |
| •                | # of cleared offenses                                                                                          | 313      |  |
| •                | Percent Cleared                                                                                                | 69.4%    |  |
| •                | Group "A" Crime Rate per 100,000 population                                                                    | 8,192.55 |  |
| •                | Summary based reporting crime rate per 100,000 populated is calculated for other state crime comparisons only. | 1,089.92 |  |

### Total Offenses - 5 year trend

|                                             | Offenses   |           | Arrests |          |
|---------------------------------------------|------------|-----------|---------|----------|
| Group "A" Offenses                          | # Reported | # Cleared | Adult   | Juvenile |
| Murder                                      | 0          | 0         | 0       | 0        |
| Negligent Manslaughter                      | 0          | 0         | 0       | 0        |
| Rape                                        | 3          | 0         | 0       | 0        |
| Sodomy                                      | 1          | 0         | 0       | 0        |
| Sexual Assault w/Obj                        | 0          | 0         | 0       | 0        |
| Fondling                                    | 6          | 0         | 0       | 0        |
| Aggravated Assault                          | 2          | 1         | 2       | 0        |
| Simple Assault                              | 5          | 3         | 2       | 0        |
| Intimidation                                | 4          | 2         | 1       | 0        |
| Kidnapping                                  | 0          | 0         | 1       | 0        |
| Incest                                      | 0          | 0         | 0       | 0        |
| Statutory Rape                              | 0          | 0         | 0       | 0        |
| Human Trafficking, Commercial<br>Sex Acts   | 0          | 0         | 0       | 0        |
| Human Trafficking, Involuntary<br>Servitude | 1          | 0         | 0       | 0        |
| Robbery                                     | 0          | 0         | 0       | 0        |
| Burglary/Breaking and Entering              | 9          | 0         | 0       | 0        |
| Larceny/Theft Offenses                      | 42         | 2         | 4       | 0        |
| Motor Vehicle Theft                         | 4          | 0         | 0       | 0        |
| Arson                                       | 0          | 0         | 0       | 0        |
| Destruction Of Property                     | 13         | 1         | 0       | 0        |
| Counterfeiting/Forgery                      | 0          | 0         | 0       | 0        |
| Fraud Offenses                              | 12         | 0         | 0       | 0        |
| Embezzlement                                | 0          | 0         | 0       | 0        |
| Extortion/Blackmail                         | 1          | 0         | 0       | 0        |
| Bribery                                     | 0          | 0         | 0       | 0        |
| Stolen Property Offenses                    | 8          | 4         | 2       | 0        |
| Drug/Narcotic Violations                    | 179        | 161       | 152     | 3        |
| Drug Equipment Violations                   | 158        | 137       | 23      | 2        |
| Gambling Offenses                           | 0          | 0         | 0       | 0        |
| Pornography/Obscene Material                | 0          | 0         | 0       | 0        |
| Prostitution Offenses                       | 0          | 0         | 0       | 0        |
| Weapons Law Violations                      | 3          | 2         | 0       | 0        |
| Animal Cruelty                              | 0          | 0         | 0       | 0        |
| Total Group "A"                             | 451        | 313       | 187     | 5        |