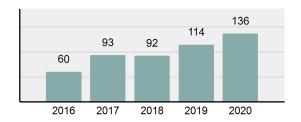

### Total Offenses - 5 year trend

## **POWER County Sheriff's Office**

Population: 3,404 County: Power

| • | Offense Total                                                                                                  | 136      |
|---|----------------------------------------------------------------------------------------------------------------|----------|
| • | % change from 2019                                                                                             | 19.3%    |
| • | # of cleared offenses                                                                                          | 48       |
| • | Percent Cleared                                                                                                | 35.29%   |
| • | Group "A" Crime Rate per 100,000 population                                                                    | 3,995.30 |
| • | Summary based reporting crime rate per 100,000 populated is calculated for other state crime comparisons only. | 2,144.54 |