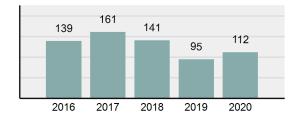

#### Total Arrests - 5 year trend

|                                             | Offer      | nses      | Arre  | ests     |
|---------------------------------------------|------------|-----------|-------|----------|
| Group "A" Offenses                          | # Reported | # Cleared | Adult | Juvenile |
| Murder                                      | 0          | 0         | 0     | 0        |
| Negligent Manslaughter                      | 0          | 0         | 0     | 0        |
| Rape                                        | 0          | 0         | 0     | 0        |
| Sodomy                                      | 0          | 0         | 0     | 0        |
| Sexual Assault w/Obj                        | 0          | 0         | 0     | 0        |
| Fondling                                    | 4          | 1         | 0     | 0        |
| Aggravated Assault                          | 8          | 6         | 5     | 0        |
| Simple Assault                              | 40         | 35        | 15    | 3        |
| Intimidation                                | 0          | 0         | 0     | 0        |
| Kidnapping                                  | 0          | 0         | 0     | 0        |
| Incest                                      | 0          | 0         | 0     | 0        |
| Statutory Rape                              | 0          | 0         | 0     | 0        |
| Human Trafficking, Commercial<br>Sex Acts   | 0          | 0         | 0     | 0        |
| Human Trafficking, Involuntary<br>Servitude | 0          | 0         | 0     | 0        |
| Robbery                                     | 0          | 0         | 0     | 0        |
| Burglary/Breaking and Entering              | 17         | 1         | 0     | 0        |
| Larceny/Theft Offenses                      | 40         | 21        | 5     | 0        |
| Motor Vehicle Theft                         | 11         | 1         | 0     | 0        |
| Arson                                       | 1          | 1         | 1     | 0        |
| Destruction Of Property                     | 36         | 7         | 3     | 0        |
| Counterfeiting/Forgery                      | 2          | 1         | 1     | 0        |
| Fraud Offenses                              | 2          | 0         | 0     | 0        |
| Embezzlement                                | 0          | 0         | 0     | 0        |
| Extortion/Blackmail                         | 0          | 0         | 0     | 0        |
| Bribery                                     | 0          | 0         | 0     | 0        |
| Stolen Property Offenses                    | 3          | 1         | 0     | 0        |
| Drug/Narcotic Violations                    | 18         | 12        | 13    | 1        |
| Drug Equipment Violations                   | 24         | 16        | 5     | 2        |
| Gambling Offenses                           | 0          | 0         | 0     | 0        |
| Pornography/Obscene Material                | 0          | 0         | 0     | 0        |
| Prostitution Offenses                       | 0          | 0         | 0     | 0        |
| Weapons Law Violations                      | 1          | 1         | 1     | 0        |
| Animal Cruelty                              | 0          | 0         | 0     | 0        |
| Total Group "A"                             | 207        | 104       | 49    | 6        |

#### **Arrest Overview**

Offense Overview

| • | Arrest Total                       | 112      |
|---|------------------------------------|----------|
| • | % change from 2019                 | 17.89%   |
| • | Adult Arrest total                 | 98       |
| • | Juvenile Arrest total              | 14       |
| • | Arrest Rate per 100,000 population | 2,605.86 |