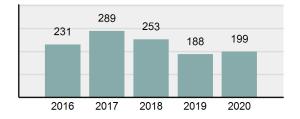

## **Power County Total**

Offense Overview

Population: 7,702 County: Power

| • | Offense Total                                                                                                  | 343      |
|---|----------------------------------------------------------------------------------------------------------------|----------|
| • | % change from 2019                                                                                             | 25.64%   |
| • | # of cleared offenses                                                                                          | 152      |
| • | Percent Cleared                                                                                                | 44.31%   |
| • | Group "A" Crime Rate per 100,000 population                                                                    | 4,453.39 |
| • | Summary based reporting crime rate per 100,000 populated is calculated for other state crime comparisons only. | 1,947.55 |

| Arrest | Overview        |
|--------|-----------------|
| Airest | O T C: T I C II |

| • | Arrest Total                       | 199      |
|---|------------------------------------|----------|
| • | % change from 2019                 | 5.85%    |
| • | Adult Arrest total                 | 181      |
| • | Juvenile Arrest total              | 18       |
| • | Arrest Rate per 100,000 population | 2,583.74 |