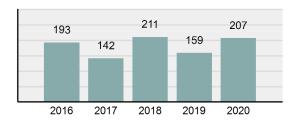

### Total Offenses - 5 year trend

## **AMERICAN FALLS Police Department**

Population: 4,298 County: Power

|   | 0 0 10. 1.0                                                                                                    |          |
|---|----------------------------------------------------------------------------------------------------------------|----------|
| • | Offense Total                                                                                                  | 207      |
| • | % change from 2019                                                                                             | 30.19%   |
| • | # of cleared offenses                                                                                          | 104      |
| • | Percent Cleared                                                                                                | 50.24%   |
| • | Group "A" Crime Rate per 100,000 population                                                                    | 4,816.19 |
| • | Summary based reporting crime rate per 100,000 populated is calculated for other state crime comparisons only. | 1,791.53 |