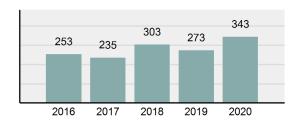

## **Power County Total**

Offense Overview

Population: 7,702 County: Power

| • | Offense Total                                                                                                  | 343      |
|---|----------------------------------------------------------------------------------------------------------------|----------|
| • | % change from 2019                                                                                             | 25.64%   |
| • | # of cleared offenses                                                                                          | 152      |
| • | Percent Cleared                                                                                                | 44.31%   |
| • | Group "A" Crime Rate per 100,000 population                                                                    | 4,453.39 |
| • | Summary based reporting crime rate per 100,000 populated is calculated for other state crime comparisons only. | 1,947.55 |

### Total Offenses - 5 year trend