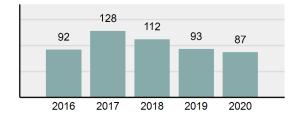

#### Total Arrests - 5 year trend

|                                             | Offenses   |           | Arrests |          |
|---------------------------------------------|------------|-----------|---------|----------|
| Group "A" Offenses                          | # Reported | # Cleared | Adult   | Juvenile |
| Murder                                      | 0          | 0         | 0       | 0        |
| Negligent Manslaughter                      | 0          | 0         | 0       | 0        |
| Rape                                        | 2          | 1         | 0       | 0        |
| Sodomy                                      | 0          | 0         | 0       | 0        |
| Sexual Assault w/Obj                        | 0          | 0         | 0       | 0        |
| Fondling                                    | 3          | 0         | 0       | 0        |
| Aggravated Assault                          | 14         | 11        | 5       | 0        |
| Simple Assault                              | 15         | 7         | 4       | 0        |
| Intimidation                                | 0          | 0         | 0       | 0        |
| Kidnapping                                  | 0          | 0         | 0       | 0        |
| Incest                                      | 0          | 0         | 0       | 0        |
| Statutory Rape                              | 0          | 0         | 0       | 0        |
| Human Trafficking, Commercial Sex Acts      | 0          | 0         | 0       | 0        |
| Human Trafficking, Involuntary<br>Servitude | 0          | 0         | 0       | 0        |
| Robbery                                     | 0          | 0         | 0       | 0        |
| Burglary/Breaking and Entering              | 12         | 1         | 1       | 0        |
| Larceny/Theft Offenses                      | 30         | 4         | 0       | 0        |
| Motor Vehicle Theft                         | 14         | 1         | 1       | 0        |
| Arson                                       | 1          | 0         | 0       | 0        |
| Destruction Of Property                     | 14         | 1         | 0       | 1        |
| Counterfeiting/Forgery                      | 0          | 0         | 0       | 0        |
| Fraud Offenses                              | 2          | 1         | 0       | 0        |
| Embezzlement                                | 0          | 0         | 0       | 0        |
| Extortion/Blackmail                         | 0          | 0         | 0       | 0        |
| Bribery                                     | 0          | 0         | 0       | 0        |
| Stolen Property Offenses                    | 7          | 1         | 0       | 0        |
| Drug/Narcotic Violations                    | 8          | 7         | 6       | 2        |
| Drug Equipment Violations                   | 11         | 10        | 5       | 0        |
| Gambling Offenses                           | 0          | 0         | 0       | 0        |
| Pornography/Obscene Material                | 0          | 0         | 0       | 0        |
| Prostitution Offenses                       | 0          | 0         | 0       | 0        |
| Weapons Law Violations                      | 3          | 3         | 2       | 0        |
| Animal Cruelty                              | 0          | 0         | 0       | 0        |
| Total Group "A"                             | 136        | 48        | 24      | 3        |

#### **Arrest Overview**

Offense Overview

| • | Arrest Total                       | 87       |
|---|------------------------------------|----------|
| • | % change from 2019                 | -6.45%   |
| • | Adult Arrest total                 | 83       |
| • | Juvenile Arrest total              | 4        |
| • | Arrest Rate per 100,000 population | 2,555.82 |