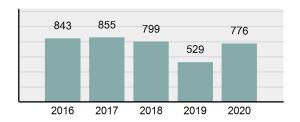

### **Shoshone County Total**

Population: 12.993 County: Shoshone

Arrests

| • | Offense Total                                                                                                  | 776      |
|---|----------------------------------------------------------------------------------------------------------------|----------|
| • | % change from 2019                                                                                             | 46.69%   |
| • | # of cleared offenses                                                                                          | 542      |
| • | Percent Cleared                                                                                                | 69.85%   |
| • | Group "A" Crime Rate per 100,000 population                                                                    | 5,972.45 |
| • | Summary based reporting crime rate per 100,000 populated is calculated for other state crime comparisons only. | 1,785.58 |

|                            | 776      |  |
|----------------------------|----------|--|
| 9                          | 46.69%   |  |
| es                         | 542      |  |
|                            | 69.85%   |  |
| ate per                    | 5,972.45 |  |
| porting<br>000<br>ated for | 1,785.58 |  |
|                            | 576      |  |