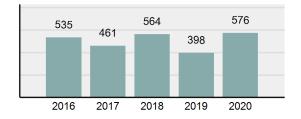

|                            | 776      |  |
|----------------------------|----------|--|
| 9                          | 46.69%   |  |
| es                         | 542      |  |
|                            | 69.85%   |  |
| ate per                    | 5,972.45 |  |
| porting<br>000<br>ated for | 1,785.58 |  |
|                            | 576      |  |

#### **Arrest Overview**

Offense Overview

| • | Arrest Total                       | 576      |
|---|------------------------------------|----------|
| • | % change from 2019                 | 44.72%   |
| • | Adult Arrest total                 | 559      |
| • | Juvenile Arrest total              | 17       |
| • | Arrest Rate per 100,000 population | 4,433.16 |