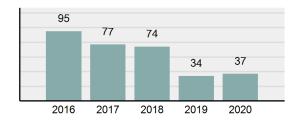

## **OSBURN Police Department**

Population: 1,557 County: Shoshone

| • | Offense Total                                                                                                  | 37       |
|---|----------------------------------------------------------------------------------------------------------------|----------|
| • | % change from 2019                                                                                             | 8.82%    |
| • | # of cleared offenses                                                                                          | 27       |
| • | Percent Cleared                                                                                                | 72.97%   |
| • | Group "A" Crime Rate per 100,000 population                                                                    | 2,376.36 |
| • | Summary based reporting crime rate per 100,000 populated is calculated for other state crime comparisons only. | 1,027.62 |

| • | % change from 2019                                                                                             | 8.82%    |
|---|----------------------------------------------------------------------------------------------------------------|----------|
| • | # of cleared offenses                                                                                          | 27       |
| • | Percent Cleared                                                                                                | 72.97%   |
| • | Group "A" Crime Rate per 100,000 population                                                                    | 2,376.36 |
| • | Summary based reporting crime rate per 100,000 populated is calculated for other state crime comparisons only. | 1,027.62 |