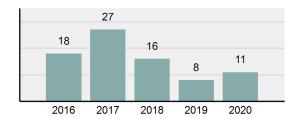

| Arrest |  |
|--------|--|
|        |  |

Offense Overview

| • | Arrest Total                       | 87       |
|---|------------------------------------|----------|
| • | % change from 2019                 | -6.45%   |
| • | Adult Arrest total                 | 83       |
| • | Juvenile Arrest total              | 4        |
| • | Arrest Rate per 100,000 population | 4,073.03 |