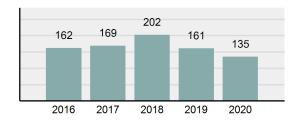

## **KELLOGG Police Department**

Population: 2,136 County: Shoshone

| • | Offense Total                                                                                                  | 135      |
|---|----------------------------------------------------------------------------------------------------------------|----------|
| • | % change from 2019                                                                                             | -16.15%  |
| • | # of cleared offenses                                                                                          | 72       |
| • | Percent Cleared                                                                                                | 53.33%   |
| • | Group "A" Crime Rate per 100,000 population                                                                    | 6,320.22 |
| • | Summary based reporting crime rate per 100,000 populated is calculated for other state crime comparisons only. | 1,919.48 |