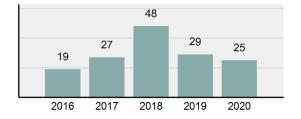

#### **Arrest Overview**

Offense Overview

| • | Arrest Total                       | 25       |
|---|------------------------------------|----------|
| • | % change from 2019                 | -13.79%  |
| • | Adult Arrest total                 | 23       |
| • | Juvenile Arrest total              | 2        |
| • | Arrest Rate per 100,000 population | 1,605.65 |