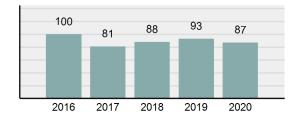

| Arrest |  |
|--------|--|
|        |  |

Offense Overview

| • | Arrest Total                       | 87       |
|---|------------------------------------|----------|
| • | % change from 2019                 | -6.45%   |
| • | Adult Arrest total                 | 83       |
| • | Juvenile Arrest total              | 4        |
| • | Arrest Rate per 100,000 population | 4,073.03 |