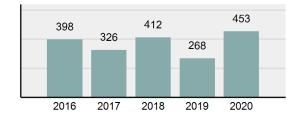

| Arrest | Overview |
|--------|----------|
| Allest | CACIAICM |

| • | Arrest Total                       | 453      |
|---|------------------------------------|----------|
| • | % change from 2019                 | 69.03%   |
| • | Adult Arrest total                 | 442      |
| • | Juvenile Arrest total              | 11       |
| • | Arrest Rate per 100,000 population | 5,903.82 |