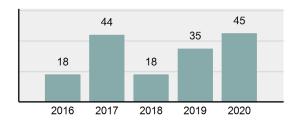

## **KELLOGG Police Department**

Population: 2,136 County: Shoshone

| • | Offense Total                                                                                                  | 135      |
|---|----------------------------------------------------------------------------------------------------------------|----------|
| • | % change from 2019                                                                                             | -16.15%  |
| • | # of cleared offenses                                                                                          | 72       |
| • | Percent Cleared                                                                                                | 53.33%   |
| • | Group "A" Crime Rate per 100,000 population                                                                    | 6,320.22 |
| • | Summary based reporting crime rate per 100,000 populated is calculated for other state crime comparisons only. | 1,919.48 |