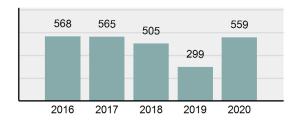

## SHOSHONE County Sheriff's Office

Population: 7,673 County: Shoshone

| Offense Overview |                                                                                                                |          |  |
|------------------|----------------------------------------------------------------------------------------------------------------|----------|--|
| •                | Offense Total                                                                                                  | 559      |  |
| •                | % change from 2019                                                                                             | 86.96%   |  |
| •                | # of cleared offenses                                                                                          | 433      |  |
| •                | Percent Cleared                                                                                                | 77.46%   |  |
| •                | Group "A" Crime Rate per 100,000 population                                                                    | 7,285.29 |  |
| •                | Summary based reporting crime rate per 100,000 populated is calculated for other state crime comparisons only. | 1,902.78 |  |