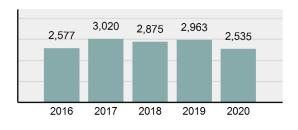

# **Twin Falls County Total**

# **Arrest Overview**

| • | Arrest Total          | 2,535   |
|---|-----------------------|---------|
| • | % change from 2019    | -14.44% |
| • | Adult Arrest total    | 2,298   |
| • | Juvenile Arrest total | 237     |

### Total Offenses - 5 year trend

Total Arrests - 5 year trend

| MurderNegligent ManslaughterRapeSodomySexual Assault w/ObjFondlingAggravated AssaultSimple AssaultIntimidationKidnappingIncestStatutory RapeHuman Trafficking, CommercialSex ActsHuman Trafficking, InvoluntaryServitudeRobberyBurglary/Breaking and EnteringLarceny/Theft OffensesMotor Vehicle TheftArsonDestruction Of PropertyCounterfeiting/ForgeryFraud OffensesEmbezzlementExtortion/BlackmailBriberyStolen Property OffensesDrug/Narcotic Violations | Offe<br>ported<br>3<br>0<br>45<br>1<br>6<br>96<br>277<br>804<br>111<br>24<br>0<br>10 | County:<br>nses<br># Cleared<br>2<br>0<br>14<br>0<br>14<br>0<br>23<br>165<br>519<br>48<br>16<br>0<br>3<br>0<br>3 | Arree<br>Adult<br>1<br>0<br>5<br>0<br>0<br>0<br>14<br>94<br>164<br>17<br>9<br>0 | Fwin Falls<br>Juvenile<br>0<br>0<br>0<br>0<br>0<br>1<br>9<br>19<br>0<br>0 |
|--------------------------------------------------------------------------------------------------------------------------------------------------------------------------------------------------------------------------------------------------------------------------------------------------------------------------------------------------------------------------------------------------------------------------------------------------------------|--------------------------------------------------------------------------------------|------------------------------------------------------------------------------------------------------------------|---------------------------------------------------------------------------------|---------------------------------------------------------------------------|
| MurderNegligent ManslaughterRapeSodomySexual Assault w/ObjFondlingAggravated AssaultSimple AssaultIntimidationKidnappingIncestStatutory RapeHuman Trafficking, CommercialSex ActsHuman Trafficking, InvoluntaryServitudeRobberyBurglary/Breaking and EnteringLarceny/Theft OffensesMotor Vehicle TheftArsonDestruction Of PropertyCounterfeiting/ForgeryFraud OffensesEmbezzlementExtortion/BlackmailBriberyStolen Property OffensesDrug/Narcotic Violations | ported<br>3<br>0<br>45<br>1<br>6<br>96<br>277<br>804<br>111<br>24<br>0<br>10         | # Cleared<br>2<br>0<br>14<br>0<br>23<br>165<br>519<br>48<br>16<br>0<br>3                                         | Adult<br>1<br>0<br>5<br>0<br>0<br>14<br>94<br>164<br>17<br>9                    | Juvenile<br>0<br>0<br>0<br>0<br>1<br>9<br>19<br>0                         |
| MurderNegligent ManslaughterRapeSodomySexual Assault w/ObjFondlingAggravated AssaultSimple AssaultIntimidationKidnappingIncestStatutory RapeHuman Trafficking, CommercialSex ActsHuman Trafficking, InvoluntaryServitudeRobberyBurglary/Breaking and EnteringLarceny/Theft OffensesMotor Vehicle TheftArsonDestruction Of PropertyCounterfeiting/ForgeryFraud OffensesEmbezzlementExtortion/BlackmailBriberyStolen Property OffensesDrug/Narcotic Violations | 3<br>0<br>45<br>1<br>6<br>96<br>277<br>804<br>111<br>24<br>0<br>10                   | 2<br>0<br>14<br>0<br>23<br>165<br>519<br>48<br>16<br>0<br>3                                                      | 1<br>0<br>5<br>0<br>0<br>14<br>94<br>164<br>17<br>9                             | 0<br>0<br>0<br>0<br>1<br>9<br>19<br>0                                     |
| Negligent ManslaughterRapeSodomySexual Assault w/ObjFondlingAggravated AssaultSimple AssaultIntimidationKidnappingIncestStatutory RapeHuman Trafficking, CommercialSex ActsHuman Trafficking, InvoluntaryServitudeRobberyBurglary/Breaking and EnteringLarceny/Theft OffensesMotor Vehicle TheftArsonDestruction Of PropertyCounterfeiting/ForgeryFraud OffensesEmbezzlementExtortion/BlackmailBriberyStolen Property OffensesDrug/Narcotic Violations       | 0<br>45<br>1<br>96<br>277<br>804<br>111<br>24<br>0<br>10                             | 0<br>14<br>0<br>23<br>165<br>519<br>48<br>16<br>0<br>3                                                           | 0<br>5<br>0<br>14<br>94<br>164<br>17<br>9                                       | 0<br>0<br>0<br>1<br>9<br>19                                               |
| RapeSodomySexual Assault w/ObjFondlingAggravated AssaultSimple AssaultIntimidationKidnappingIncestStatutory RapeHuman Trafficking, Commercial<br>Sex ActsHuman Trafficking, Involuntary<br>ServitudeRobberyBurglary/Breaking and Entering<br>Larceny/Theft OffensesMotor Vehicle TheftArsonDestruction Of PropertyCounterfeiting/ForgeryFraud OffensesEmbezzlementExtortion/BlackmailBriberyStolen Property OffensesDrug/Narcotic Violations                 | 45<br>1<br>96<br>277<br>804<br>111<br>24<br>0<br>10                                  | 14<br>0<br>23<br>165<br>519<br>48<br>16<br>0<br>3                                                                | 5<br>0<br>14<br>94<br>164<br>17<br>9                                            | 0<br>0<br>1<br>9<br>19<br>0                                               |
| SodomySodomySexual Assault w/ObjIFondlingAggravated AssaultSimple AssaultISimple AssaultIIntimidationIKidnappingIIncestStatutory RapeHuman Trafficking, Commercial<br>Sex ActsIBurglary/Breaking and Entering<br>Larceny/Theft OffensesIMotor Vehicle Theft<br>ArsonIDestruction Of PropertyICounterfeiting/ForgeryIFraud OffensesIEmbezzlementIExtortion/BlackmailIBriberyStolen Property OffensesDrug/Narcotic ViolationsI                                 | 1<br>96<br>277<br>804<br>111<br>24<br>0<br>10                                        | 0<br>23<br>165<br>519<br>48<br>16<br>0<br>3                                                                      | 0<br>0<br>14<br>94<br>164<br>17<br>9                                            | 0<br>0<br>1<br>9<br>19<br>0                                               |
| Sexual Assault w/ObjFondlingAggravated AssaultSimple AssaultIntimidationKidnappingIncestStatutory RapeHuman Trafficking, CommercialSex ActsHuman Trafficking, InvoluntaryServitudeRobberyBurglary/Breaking and EnteringLarceny/Theft OffensesMotor Vehicle TheftArsonDestruction Of PropertyCounterfeiting/ForgeryFraud OffensesEmbezzlementExtortion/BlackmailBriberyStolen Property OffensesDrug/Narcotic Violations                                       | 6<br>96<br>277<br>804<br>111<br>24<br>0<br>10                                        | 0<br>23<br>165<br>519<br>48<br>16<br>0<br>3                                                                      | 0<br>14<br>94<br>164<br>17<br>9                                                 | 0<br>1<br>9<br>19<br>0                                                    |
| FondlingAggravated AssaultAggravated AssaultSimple AssaultIntimidationKidnappingIncestStatutory RapeHuman Trafficking, Commercial<br>Sex ActsHuman Trafficking, Involuntary<br>ServitudeRobberyBurglary/Breaking and Entering<br>Larceny/Theft OffensesMotor Vehicle TheftArsonDestruction Of PropertyCounterfeiting/ForgeryFraud OffensesEmbezzlementExtortion/BlackmailBriberyStolen Property OffensesDrug/Narcotic Violations                             | 96<br>277<br>804<br>111<br>24<br>0<br>10                                             | 23<br>165<br>519<br>48<br>16<br>0<br>3                                                                           | 14<br>94<br>164<br>17<br>9                                                      | 1<br>9<br>19<br>0                                                         |
| Aggravated AssaultSimple AssaultIntimidationKidnappingIncestStatutory RapeHuman Trafficking, CommercialSex ActsHuman Trafficking, InvoluntaryServitudeRobberyBurglary/Breaking and EnteringLarceny/Theft OffensesMotor Vehicle TheftArsonDestruction Of PropertyCounterfeiting/ForgeryFraud OffensesEmbezzlementExtortion/BlackmailBriberyStolen Property OffensesDrug/Narcotic Violations                                                                   | 277<br>804<br>111<br>24<br>0<br>10                                                   | 165<br>519<br>48<br>16<br>0<br>3                                                                                 | 94<br>164<br>17<br>9                                                            | 9<br>19<br>0                                                              |
| Simple Assault<br>Intimidation<br>Kidnapping<br>Incest<br>Statutory Rape<br>Human Trafficking, Commercial<br>Sex Acts<br>Human Trafficking, Involuntary<br>Servitude<br>Robbery<br>Burglary/Breaking and Entering<br>Larceny/Theft Offenses<br>Motor Vehicle Theft<br>Arson<br>Destruction Of Property<br>Counterfeiting/Forgery<br>Fraud Offenses<br>Embezzlement<br>Extortion/Blackmail<br>Bribery<br>Stolen Property Offenses<br>Drug/Narcotic Violations | 804<br>111<br>24<br>0<br>10                                                          | 519<br>48<br>16<br>0<br>3                                                                                        | 164<br>17<br>9                                                                  | 19<br>0                                                                   |
| IntimidationKidnappingIncestStatutory RapeHuman Trafficking, Commercial<br>Sex ActsHuman Trafficking, Involuntary<br>ServitudeRobberyBurglary/Breaking and Entering<br>Larceny/Theft OffensesMotor Vehicle Theft<br>ArsonDestruction Of PropertyCounterfeiting/ForgeryFraud OffensesEmbezzlementExtortion/BlackmailBriberyStolen Property OffensesDrug/Narcotic Violations                                                                                   | 111<br>24<br>0<br>10                                                                 | 48<br>16<br>0<br>3                                                                                               | 17<br>9                                                                         | 0                                                                         |
| KidnappingIncestIncestStatutory RapeHuman Trafficking, Commercial<br>Sex ActsHuman Trafficking, Involuntary<br>ServitudeRobberyBurglary/Breaking and Entering<br>Larceny/Theft OffensesMotor Vehicle Theft<br>ArsonDestruction Of PropertyCounterfeiting/Forgery<br>Fraud OffensesEmbezzlement<br>Extortion/BlackmailBriberyStolen Property Offenses<br>Drug/Narcotic Violations                                                                             | 24<br>0<br>10                                                                        | 16<br>0<br>3                                                                                                     | 9                                                                               |                                                                           |
| Incest<br>Statutory Rape<br>Human Trafficking, Commercial<br>Sex Acts<br>Human Trafficking, Involuntary<br>Servitude<br>Robbery<br>Burglary/Breaking and Entering<br>Larceny/Theft Offenses<br>Motor Vehicle Theft<br>Arson<br>Destruction Of Property<br>Counterfeiting/Forgery<br>Fraud Offenses<br>Embezzlement<br>Extortion/Blackmail<br>Bribery<br>Stolen Property Offenses<br>Drug/Narcotic Violations                                                 | 0<br>10                                                                              | 0<br>3                                                                                                           |                                                                                 | 0                                                                         |
| Statutory RapeHuman Trafficking, Commercial<br>Sex ActsHuman Trafficking, Involuntary<br>ServitudeRobberyBurglary/Breaking and Entering<br>Larceny/Theft OffensesMotor Vehicle Theft<br>ArsonDestruction Of PropertyCounterfeiting/Forgery<br>Fraud OffensesEmbezzlement<br>Extortion/BlackmailBriberyStolen Property Offenses<br>Drug/Narcotic Violations                                                                                                   | 10                                                                                   | 3                                                                                                                | 0                                                                               | 0                                                                         |
| Human Trafficking, Commercial<br>Sex ActsHuman Trafficking, Involuntary<br>ServitudeRobberyBurglary/Breaking and Entering<br>Larceny/Theft OffensesMotor Vehicle Theft<br>ArsonDestruction Of PropertyCounterfeiting/ForgeryFraud OffensesEmbezzlementExtortion/BlackmailBriberyStolen Property OffensesDrug/Narcotic Violations                                                                                                                             |                                                                                      |                                                                                                                  |                                                                                 | 0                                                                         |
| Sex Acts<br>Human Trafficking, Involuntary<br>Servitude<br>Robbery<br>Burglary/Breaking and Entering<br>Larceny/Theft Offenses<br>Motor Vehicle Theft<br>Arson<br>Destruction Of Property<br>Counterfeiting/Forgery<br>Fraud Offenses<br>Embezzlement<br>Extortion/Blackmail<br>Bribery<br>Stolen Property Offenses<br>Drug/Narcotic Violations                                                                                                              | ~                                                                                    | _                                                                                                                | 1                                                                               | 0                                                                         |
| Servitude Robbery Burglary/Breaking and Entering Larceny/Theft Offenses Motor Vehicle Theft Arson Destruction Of Property Counterfeiting/Forgery Fraud Offenses Embezzlement Extortion/Blackmail Bribery Stolen Property Offenses Drug/Narcotic Violations                                                                                                                                                                                                   | 0                                                                                    | 0                                                                                                                | 0                                                                               | 0                                                                         |
| Burglary/Breaking and Entering<br>Larceny/Theft Offenses<br>Motor Vehicle Theft<br>Arson<br>Destruction Of Property<br>Counterfeiting/Forgery<br>Fraud Offenses<br>Embezzlement<br>Extortion/Blackmail<br>Bribery<br>Stolen Property Offenses<br>Drug/Narcotic Violations                                                                                                                                                                                    | 0                                                                                    | 0                                                                                                                | 0                                                                               | 0                                                                         |
| Larceny/Theft Offenses<br>Motor Vehicle Theft<br>Arson<br>Destruction Of Property<br>Counterfeiting/Forgery<br>Fraud Offenses<br>Embezzlement<br>Extortion/Blackmail<br>Bribery<br>Stolen Property Offenses<br>Drug/Narcotic Violations                                                                                                                                                                                                                      | 7                                                                                    | 3                                                                                                                | 2                                                                               | 2                                                                         |
| Motor Vehicle Theft<br>Arson<br>Destruction Of Property<br>Counterfeiting/Forgery<br>Fraud Offenses<br>Embezzlement<br>Extortion/Blackmail<br>Bribery<br>Stolen Property Offenses<br>Drug/Narcotic Violations                                                                                                                                                                                                                                                | 226                                                                                  | 26                                                                                                               | 19                                                                              | 2                                                                         |
| ArsonDestruction Of PropertyCounterfeiting/ForgeryFraud OffensesEmbezzlementExtortion/BlackmailBriberyStolen Property OffensesDrug/Narcotic Violations                                                                                                                                                                                                                                                                                                       | 937                                                                                  | 245                                                                                                              | 202                                                                             | 12                                                                        |
| Destruction Of Property<br>Counterfeiting/Forgery<br>Fraud Offenses<br>Embezzlement<br>Extortion/Blackmail<br>Bribery<br>Stolen Property Offenses<br>Drug/Narcotic Violations                                                                                                                                                                                                                                                                                | 78                                                                                   | 15                                                                                                               | 2                                                                               | 4                                                                         |
| Counterfeiting/Forgery<br>Fraud Offenses<br>Embezzlement<br>Extortion/Blackmail<br>Bribery<br>Stolen Property Offenses<br>Drug/Narcotic Violations                                                                                                                                                                                                                                                                                                           | 23                                                                                   | 5                                                                                                                | 4                                                                               | 0                                                                         |
| Fraud Offenses<br>Embezzlement<br>Extortion/Blackmail<br>Bribery<br>Stolen Property Offenses<br>Drug/Narcotic Violations                                                                                                                                                                                                                                                                                                                                     | 551                                                                                  | 104                                                                                                              | 38                                                                              | 11                                                                        |
| Embezzlement<br>Extortion/Blackmail<br>Bribery<br>Stolen Property Offenses<br>Drug/Narcotic Violations                                                                                                                                                                                                                                                                                                                                                       | 33                                                                                   | 5                                                                                                                | 4                                                                               | 0                                                                         |
| Extortion/Blackmail<br>Bribery<br>Stolen Property Offenses<br>Drug/Narcotic Violations                                                                                                                                                                                                                                                                                                                                                                       | 318                                                                                  | 63                                                                                                               | 34                                                                              | 2                                                                         |
| Bribery<br>Stolen Property Offenses<br>Drug/Narcotic Violations                                                                                                                                                                                                                                                                                                                                                                                              | 7                                                                                    | 3                                                                                                                | 1                                                                               | 0                                                                         |
| Stolen Property Offenses<br>Drug/Narcotic Violations                                                                                                                                                                                                                                                                                                                                                                                                         | 1                                                                                    | 0                                                                                                                | 0                                                                               | 0                                                                         |
| Stolen Property Offenses<br>Drug/Narcotic Violations                                                                                                                                                                                                                                                                                                                                                                                                         | 0                                                                                    | 0                                                                                                                | 0                                                                               | 0                                                                         |
| Drug/Narcotic Violations                                                                                                                                                                                                                                                                                                                                                                                                                                     |                                                                                      | 9                                                                                                                | 3                                                                               | 0                                                                         |
| -                                                                                                                                                                                                                                                                                                                                                                                                                                                            | 14                                                                                   | 592                                                                                                              | 572                                                                             | 57                                                                        |
| Drug Equipment Violations                                                                                                                                                                                                                                                                                                                                                                                                                                    | 14<br>739                                                                            | 268                                                                                                              | 49                                                                              | 4                                                                         |
| Gambling Offenses                                                                                                                                                                                                                                                                                                                                                                                                                                            |                                                                                      |                                                                                                                  | 0                                                                               | 0                                                                         |
| Pornography/Obscene Material                                                                                                                                                                                                                                                                                                                                                                                                                                 | 739                                                                                  | 0                                                                                                                | 0                                                                               | 0                                                                         |
| Prostitution Offenses                                                                                                                                                                                                                                                                                                                                                                                                                                        | 739<br>342                                                                           | 0<br>6                                                                                                           |                                                                                 | 0                                                                         |
| Weapons Law Violations                                                                                                                                                                                                                                                                                                                                                                                                                                       | 739<br>342<br>0                                                                      |                                                                                                                  | 2                                                                               | 5                                                                         |
| Animal Cruelty                                                                                                                                                                                                                                                                                                                                                                                                                                               | 739<br>342<br>0<br>22<br>3                                                           | 6                                                                                                                | 2<br>9                                                                          | -                                                                         |
| Total Group "A"                                                                                                                                                                                                                                                                                                                                                                                                                                              | 739<br>342<br>0<br>22                                                                | 6<br>3                                                                                                           |                                                                                 | 0                                                                         |