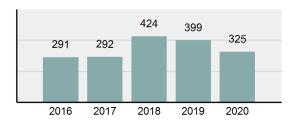

#### **Arrest Overview**

| • | Arrest Total          | 325     |
|---|-----------------------|---------|
| • | % change from 2019    | -18.55% |
| • | Adult Arrest total    | 313     |
| • | Juvenile Arrest total | 12      |

#### Total Arrests - 5 year trend

|                                           |            | County:   | -       | Fwin Falls |
|-------------------------------------------|------------|-----------|---------|------------|
|                                           | Offenses   |           | Arrests |            |
| Group "A" Offenses                        | # Reported | # Cleared | Adult   | Juvenile   |
| Murder                                    | 0          | 0         | 0       | 0          |
| Negligent Manslaughter                    | 0          | 0         | 0       | 0          |
| Rape                                      | 8          | 1         | 0       | 0          |
| Sodomy                                    | 1          | 0         | 0       | 0          |
| Sexual Assault w/Obj                      | 2          | 0         | 0       | 0          |
| Fondling                                  | 17         | 0         | 0       | 0          |
| Aggravated Assault                        | 40         | 19        | 14      | 0          |
| Simple Assault                            | 44         | 15        | 9       | 2          |
| Intimidation                              | 15         | 3         | 3       | 0          |
| Kidnapping                                | 4          | 1         | 1       | 0          |
| Incest                                    | 0          | 0         | 0       | 0          |
| Statutory Rape                            | 1          | 0         | 0       | 0          |
| Human Trafficking, Commercial<br>Sex Acts | 0          | 0         | 0       | 0          |
| Human Trafficking, Involuntary Servitude  | 0          | 0         | 0       | 0          |
| Robbery                                   | 0          | 0         | 0       | 0          |
| Burglary/Breaking and Entering            | 99         | 2         | 2       | 0          |
| Larceny/Theft Offenses                    | 51         | 5         | 4       | 0          |
| Motor Vehicle Theft                       | 15         | 3         | 2       | 0          |
| Arson                                     | 3          | 0         | 0       | 0          |
| Destruction Of Property                   | 41         | 8         | 4       | 1          |
| Counterfeiting/Forgery                    | 4          | 1         | 1       | 0          |
| Fraud Offenses                            | 27         | 1         | 0       | 0          |
| Embezzlement                              | 0          | 0         | 0       | 0          |
| Extortion/Blackmail                       | 0          | 0         | 0       | 0          |
| Bribery                                   | 0          | 0         | 0       | 0          |
| Stolen Property Offenses                  | 3          | 3         | 0       | 0          |
| Drug/Narcotic Violations                  | 137        | 98        | 101     | 7          |
| Drug Equipment Violations                 | 115        | 82        | 16      | 0          |
| Gambling Offenses                         | 0          | 0         | 0       | 0          |
| Pornography/Obscene Material              | 2          | 1         | 0       | 0          |
| Prostitution Offenses                     | 0          | 0         | 0       | 0          |
| Weapons Law Violations                    | 4          | 3         | 1       | 0          |
| Animal Cruelty                            | 0          | 0         | 0       | 0          |
| Total Group "A"                           | 633        | 246       | 158     | 10         |