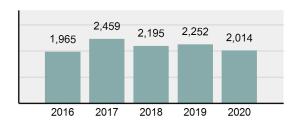

| Arrest Total       | 2,014   |
|--------------------|---------|
| % change from 2019 | -10.57% |
| Adult Arrest total | 1,816   |

198

3,958.96

- Juvenile Arrest total •
- Arrest Rate per 100,000 • population

## Total Offenses - 5 year trend

Total Arrests - 5 year trend

|                                             |            | County:   | -     | Fwin Falls |
|---------------------------------------------|------------|-----------|-------|------------|
|                                             | Offe       | -         | Arre  |            |
| Group "A" Offenses                          | # Reported | # Cleared | Adult | Juvenile   |
| Murder                                      | 2          | 2         | 1     | 0          |
| Negligent Manslaughter                      | 0          | 0         | 0     | 0          |
| Rape                                        | 33         | 13        | 5     | 0          |
| Sodomy                                      | 0          | 0         | 0     | 0          |
| Sexual Assault w/Obj                        | 4          | 0         | 0     | 0          |
| Fondling                                    | 74         | 23        | 14    | 1          |
| Aggravated Assault                          | 219        | 136       | 76    | 8          |
| Simple Assault                              | 713        | 464       | 142   | 12         |
| Intimidation                                | 88         | 41        | 14    | 0          |
| Kidnapping                                  | 20         | 15        | 8     | 0          |
| Incest                                      | 0          | 0         | 0     | 0          |
| Statutory Rape                              | 7          | 2         | 1     | 0          |
| Human Trafficking, Commercial<br>Sex Acts   | 0          | 0         | 0     | 0          |
| Human Trafficking, Involuntary<br>Servitude | 0          | 0         | 0     | 0          |
| Robbery                                     | 7          | 3         | 2     | 2          |
| Burglary/Breaking and Entering              | 115        | 24        | 16    | 2          |
| Larceny/Theft Offenses                      | 849        | 231       | 193   | 9          |
| Motor Vehicle Theft                         | 52         | 6         | 0     | 2          |
| Arson                                       | 16         | 5         | 4     | 0          |
| Destruction Of Property                     | 466        | 86        | 28    | 7          |
| Counterfeiting/Forgery                      | 22         | 3         | 2     | 0          |
| Fraud Offenses                              | 270        | 62        | 34    | 2          |
| Embezzlement                                | 6          | 2         | 1     | 0          |
| Extortion/Blackmail                         | 1          | 0         | 0     | 0          |
| Bribery                                     | 0          | 0         | 0     | 0          |
| Stolen Property Offenses                    | 11         | 6         | 2     | 0          |
| Drug/Narcotic Violations                    | 518        | 419       | 408   | 44         |
| Drug Equipment Violations                   | 154        | 117       | 14    | 1          |
| Gambling Offenses                           | 0          | 0         | 0     | 0          |
| Pornography/Obscene Material                | 15         | 5         | 0     | 0          |
| Prostitution Offenses                       | 3          | 3         | 2     | 0          |
| Weapons Law Violations                      | 50         | 31        | 8     | 3          |
| Animal Cruelty                              | 2          | 0         | 0     | 0          |
| Total Group "A"                             | 3,717      | 1,699     | 975   | 93         |