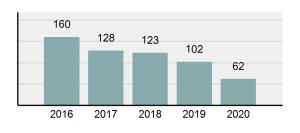

## Total Arrests - 5 year trend

|                                             | (          | County:   | T     | Twin Falls |
|---------------------------------------------|------------|-----------|-------|------------|
|                                             | Offe       |           | Arre  | ests       |
| Group "A" Offenses                          | # Reported | # Cleared | Adult | Juvenile   |
| Murder                                      | 0          | 0         | 0     | 0          |
| Negligent Manslaughter                      | 0          | 0         | 0     | 0          |
| Rape                                        | 1          | 0         | 0     | 0          |
| Sodomy                                      | 0          | 0         | 0     | 0          |
| Sexual Assault w/Obj                        | 0          | 0         | 0     | 0          |
| Fondling                                    | 2          | 0         | 0     | 0          |
| Aggravated Assault                          | 15         | 8         | 3     | 1          |
| Simple Assault                              | 30         | 24        | 3     | 4          |
| Intimidation                                | 8          | 4         | 0     | 0          |
| Kidnapping                                  | 0          | 0         | 0     | 0          |
| Incest                                      | 0          | 0         | 0     | 0          |
| Statutory Rape                              | 1          | 0         | 0     | 0          |
| Human Trafficking, Commercial Sex Acts      | 0          | 0         | 0     | 0          |
| Human Trafficking, Involuntary<br>Servitude | 0          | 0         | 0     | 0          |
| Robbery                                     | 0          | 0         | 0     | 0          |
| Burglary/Breaking and Entering              | 6          | 0         | 0     | 0          |
| Larceny/Theft Offenses                      | 28         | 4         | 2     | 0          |
| Motor Vehicle Theft                         | 5          | 3         | 0     | 1          |
| Arson                                       | 3          | 0         | 0     | 0          |
| Destruction Of Property                     | 38         | 7         | 4     | 2          |
| Counterfeiting/Forgery                      | 6          | 1         | 1     | 0          |
| Fraud Offenses                              | 16         | 0         | 0     | 0          |
| Embezzlement                                | 1          | 1         | 0     | 0          |
| Extortion/Blackmail                         | 0          | 0         | 0     | 0          |
| Bribery                                     | 0          | 0         | 0     | 0          |
| Stolen Property Offenses                    | 0          | 0         | 1     | 0          |
| Drug/Narcotic Violations                    | 21         | 18        | 12    | 1          |
| Drug Equipment Violations                   | 15         | 13        | 6     | 1          |
| Gambling Offenses                           | 0          | 0         | 0     | 0          |
| Pornography/Obscene Material                | 3          | 0         | 0     | 0          |
| Prostitution Offenses                       | 0          | 0         | 0     | 0          |
| Weapons Law Violations                      | 7          | 2         | 0     | 2          |
| Animal Cruelty                              | 0          | 0         | 0     | 0          |
| Total Group "A"                             | 206        | 85        | 32    | 12         |

## **Arrest Overview**

| • | Arrest Total          | 62      |
|---|-----------------------|---------|
| • | % change from 2019    | -39.22% |
| • | Adult Arrest total    | 50      |
| • | Juvenile Arrest total | 12      |