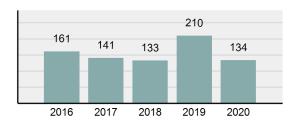

#### Total Arrests - 5 year trend

| t                                           | (          | County:   | ٦     | win Falls |  |
|---------------------------------------------|------------|-----------|-------|-----------|--|
|                                             | Offenses   |           | Arre  | Arrests   |  |
| Group "A" Offenses                          | # Reported | # Cleared | Adult | Juvenile  |  |
| Murder                                      | 1          | 0         | 0     | 0         |  |
| Negligent Manslaughter                      | 0          | 0         | 0     | 0         |  |
| Rape                                        | 3          | 0         | 0     | 0         |  |
| Sodomy                                      | 0          | 0         | 0     | 0         |  |
| Sexual Assault w/Obj                        | 0          | 0         | 0     | 0         |  |
| Fondling                                    | 3          | 0         | 0     | 0         |  |
| Aggravated Assault                          | 3          | 2         | 1     | 0         |  |
| Simple Assault                              | 17         | 16        | 10    | 1         |  |
| Intimidation                                | 0          | 0         | 0     | 0         |  |
| Kidnapping                                  | 0          | 0         | 0     | 0         |  |
| Incest                                      | 0          | 0         | 0     | 0         |  |
| Statutory Rape                              | 1          | 1         | 0     | 0         |  |
| Human Trafficking, Commercial Sex Acts      | 0          | 0         | 0     | 0         |  |
| Human Trafficking, Involuntary<br>Servitude | 0          | 0         | 0     | 0         |  |
| Robbery                                     | 0          | 0         | 0     | 0         |  |
| Burglary/Breaking and Entering              | 6          | 0         | 1     | 0         |  |
| Larceny/Theft Offenses                      | 9          | 5         | 3     | 3         |  |
| Motor Vehicle Theft                         | 6          | 3         | 0     | 1         |  |
| Arson                                       | 1          | 0         | 0     | 0         |  |
| Destruction Of Property                     | 6          | 3         | 2     | 1         |  |
| Counterfeiting/Forgery                      | 1          | 0         | 0     | 0         |  |
| Fraud Offenses                              | 5          | 0         | 0     | 0         |  |
| Embezzlement                                | 0          | 0         | 0     | 0         |  |
| Extortion/Blackmail                         | 0          | 0         | 0     | 0         |  |
| Bribery                                     | 0          | 0         | 0     | 0         |  |
| Stolen Property Offenses                    | 0          | 0         | 0     | 0         |  |
| Drug/Narcotic Violations                    | 63         | 57        | 51    | 5         |  |
| Drug Equipment Violations                   | 58         | 56        | 13    | 2         |  |
| Gambling Offenses                           | 0          | 0         | 0     | 0         |  |
| Pornography/Obscene Material                | 2          | 0         | 0     | 0         |  |
| Prostitution Offenses                       | 0          | 0         | 0     | 0         |  |
| Weapons Law Violations                      | 4          | 1         | 0     | 0         |  |
| Animal Cruelty                              | 0          | 0         | 0     | 0         |  |
| Total Group "A"                             | 189        | 144       | 81    | 13        |  |

#### **Arrest Overview**

| • | Arrest Total          | 134     |
|---|-----------------------|---------|
| • | % change from 2019    | -36.19% |
| • | Adult Arrest total    | 119     |
| • | Juvenile Arrest total | 15      |