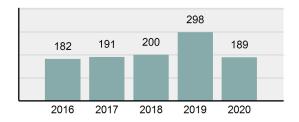

### Total Offenses - 5 year trend

### **Offense Overview**

| • | Offense Total                                                                                                              | 189      |
|---|----------------------------------------------------------------------------------------------------------------------------|----------|
| • | % change from 2019                                                                                                         | -36.58%  |
| • | # of cleared offenses                                                                                                      | 144      |
| • | Percent Cleared                                                                                                            | 76.19%   |
| • | Group "A" Crime Rate per 100,000 population                                                                                | 3,421.43 |
| • | Summary based reporting<br>crime rate per 100,000<br>populated is calculated for<br>other state crime<br>comparisons only. | 524.98   |