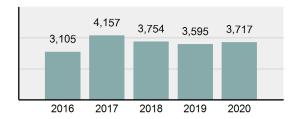

## Total Offenses - 5 year trend

Total Arrests - 5 year trend

|                                             |            | County:   | -     | Fwin Falls |
|---------------------------------------------|------------|-----------|-------|------------|
|                                             | Offe       | -         | Arre  |            |
| Group "A" Offenses                          | # Reported | # Cleared | Adult | Juvenile   |
| Murder                                      | 2          | 2         | 1     | 0          |
| Negligent Manslaughter                      | 0          | 0         | 0     | 0          |
| Rape                                        | 33         | 13        | 5     | 0          |
| Sodomy                                      | 0          | 0         | 0     | 0          |
| Sexual Assault w/Obj                        | 4          | 0         | 0     | 0          |
| Fondling                                    | 74         | 23        | 14    | 1          |
| Aggravated Assault                          | 219        | 136       | 76    | 8          |
| Simple Assault                              | 713        | 464       | 142   | 12         |
| Intimidation                                | 88         | 41        | 14    | 0          |
| Kidnapping                                  | 20         | 15        | 8     | 0          |
| Incest                                      | 0          | 0         | 0     | 0          |
| Statutory Rape                              | 7          | 2         | 1     | 0          |
| Human Trafficking, Commercial<br>Sex Acts   | 0          | 0         | 0     | 0          |
| Human Trafficking, Involuntary<br>Servitude | 0          | 0         | 0     | 0          |
| Robbery                                     | 7          | 3         | 2     | 2          |
| Burglary/Breaking and Entering              | 115        | 24        | 16    | 2          |
| Larceny/Theft Offenses                      | 849        | 231       | 193   | 9          |
| Motor Vehicle Theft                         | 52         | 6         | 0     | 2          |
| Arson                                       | 16         | 5         | 4     | 0          |
| Destruction Of Property                     | 466        | 86        | 28    | 7          |
| Counterfeiting/Forgery                      | 22         | 3         | 2     | 0          |
| Fraud Offenses                              | 270        | 62        | 34    | 2          |
| Embezzlement                                | 6          | 2         | 1     | 0          |
| Extortion/Blackmail                         | 1          | 0         | 0     | 0          |
| Bribery                                     | 0          | 0         | 0     | 0          |
| Stolen Property Offenses                    | 11         | 6         | 2     | 0          |
| Drug/Narcotic Violations                    | 518        | 419       | 408   | 44         |
| Drug Equipment Violations                   | 154        | 117       | 14    | 1          |
| Gambling Offenses                           | 0          | 0         | 0     | 0          |
| Pornography/Obscene Material                | 15         | 5         | 0     | 0          |
| Prostitution Offenses                       | 3          | 3         | 2     | 0          |
| Weapons Law Violations                      | 50         | 31        | 8     | 3          |
| Animal Cruelty                              | 2          | 0         | 0     | 0          |
| Total Group "A"                             | 3,717      | 1,699     | 975   | 93         |

## Total Offenses - 5 year trend