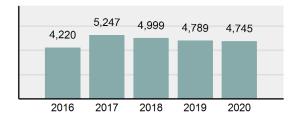

# **Twin Falls County Total**

#### **Offense Overview**

| •             | Offense Total                                                                                                              | 4,745    |  |
|---------------|----------------------------------------------------------------------------------------------------------------------------|----------|--|
| •             | % change from 2019                                                                                                         | -0.92%   |  |
| •             | # of cleared offenses                                                                                                      | 2,174    |  |
| •             | Percent Cleared                                                                                                            | 45.82%   |  |
| •             | Group "A" Crime Rate per 100,000 population                                                                                | 5,452.02 |  |
| •             | Summary based reporting<br>crime rate per 100,000<br>populated is calculated for<br>other state crime<br>comparisons only. | 1,833.81 |  |
| rest Overview |                                                                                                                            |          |  |

### Total Offenses - 5 year trend

Total Arrests - 5 year trend

| MurderNegligent ManslaughterRapeSodomySexual Assault w/ObjFondlingAggravated AssaultSimple AssaultIntimidationKidnappingIncestStatutory RapeHuman Trafficking, CommercialSex ActsHuman Trafficking, InvoluntaryServitudeRobberyBurglary/Breaking and EnteringLarceny/Theft OffensesMotor Vehicle TheftArsonDestruction Of PropertyCounterfeiting/ForgeryFraud OffensesEmbezzlementExtortion/BlackmailBriberyStolen Property OffensesDrug/Narcotic Violations | Offe<br>ported<br>3<br>0<br>45<br>1<br>6<br>96<br>277<br>804<br>111<br>24<br>0<br>10 | County:<br>nses<br># Cleared<br>2<br>0<br>14<br>0<br>14<br>0<br>23<br>165<br>519<br>48<br>16<br>0<br>3<br>0<br>3 | Arree<br>Adult<br>1<br>0<br>5<br>0<br>0<br>0<br>14<br>94<br>164<br>17<br>9<br>0 | Fwin Falls<br>Juvenile<br>0<br>0<br>0<br>0<br>0<br>1<br>9<br>19<br>0<br>0 |
|--------------------------------------------------------------------------------------------------------------------------------------------------------------------------------------------------------------------------------------------------------------------------------------------------------------------------------------------------------------------------------------------------------------------------------------------------------------|--------------------------------------------------------------------------------------|------------------------------------------------------------------------------------------------------------------|---------------------------------------------------------------------------------|---------------------------------------------------------------------------|
| MurderNegligent ManslaughterRapeSodomySexual Assault w/ObjFondlingAggravated AssaultSimple AssaultIntimidationKidnappingIncestStatutory RapeHuman Trafficking, CommercialSex ActsHuman Trafficking, InvoluntaryServitudeRobberyBurglary/Breaking and EnteringLarceny/Theft OffensesMotor Vehicle TheftArsonDestruction Of PropertyCounterfeiting/ForgeryFraud OffensesEmbezzlementExtortion/BlackmailBriberyStolen Property OffensesDrug/Narcotic Violations | ported<br>3<br>0<br>45<br>1<br>6<br>96<br>277<br>804<br>111<br>24<br>0<br>10         | # Cleared<br>2<br>0<br>14<br>0<br>23<br>165<br>519<br>48<br>16<br>0<br>3                                         | Adult<br>1<br>0<br>5<br>0<br>0<br>14<br>94<br>164<br>17<br>9                    | Juvenile<br>0<br>0<br>0<br>0<br>1<br>9<br>19<br>0                         |
| MurderNegligent ManslaughterRapeSodomySexual Assault w/ObjFondlingAggravated AssaultSimple AssaultIntimidationKidnappingIncestStatutory RapeHuman Trafficking, CommercialSex ActsHuman Trafficking, InvoluntaryServitudeRobberyBurglary/Breaking and EnteringLarceny/Theft OffensesMotor Vehicle TheftArsonDestruction Of PropertyCounterfeiting/ForgeryFraud OffensesEmbezzlementExtortion/BlackmailBriberyStolen Property OffensesDrug/Narcotic Violations | 3<br>0<br>45<br>1<br>6<br>96<br>277<br>804<br>111<br>24<br>0<br>10                   | 2<br>0<br>14<br>0<br>23<br>165<br>519<br>48<br>16<br>0<br>3                                                      | 1<br>0<br>5<br>0<br>0<br>14<br>94<br>164<br>17<br>9                             | 0<br>0<br>0<br>0<br>1<br>9<br>19<br>0                                     |
| Negligent ManslaughterRapeSodomySexual Assault w/ObjFondlingAggravated AssaultSimple AssaultIntimidationKidnappingIncestStatutory RapeHuman Trafficking, CommercialSex ActsHuman Trafficking, InvoluntaryServitudeRobberyBurglary/Breaking and EnteringLarceny/Theft OffensesMotor Vehicle TheftArsonDestruction Of PropertyCounterfeiting/ForgeryFraud OffensesEmbezzlementExtortion/BlackmailBriberyStolen Property OffensesDrug/Narcotic Violations       | 0<br>45<br>1<br>96<br>277<br>804<br>111<br>24<br>0<br>10                             | 0<br>14<br>0<br>23<br>165<br>519<br>48<br>16<br>0<br>3                                                           | 0<br>5<br>0<br>14<br>94<br>164<br>17<br>9                                       | 0<br>0<br>0<br>1<br>9<br>19                                               |
| RapeSodomySexual Assault w/ObjFondlingAggravated AssaultSimple AssaultIntimidationKidnappingIncestStatutory RapeHuman Trafficking, Commercial<br>Sex ActsHuman Trafficking, Involuntary<br>ServitudeRobberyBurglary/Breaking and Entering<br>Larceny/Theft OffensesMotor Vehicle TheftArsonDestruction Of PropertyCounterfeiting/ForgeryFraud OffensesEmbezzlementExtortion/BlackmailBriberyStolen Property OffensesDrug/Narcotic Violations                 | 45<br>1<br>96<br>277<br>804<br>111<br>24<br>0<br>10                                  | 14<br>0<br>23<br>165<br>519<br>48<br>16<br>0<br>3                                                                | 5<br>0<br>14<br>94<br>164<br>17<br>9                                            | 0<br>0<br>1<br>9<br>19<br>0                                               |
| SodomySodomySexual Assault w/ObjIFondlingAggravated AssaultSimple AssaultISimple AssaultIIntimidationIKidnappingIIncestStatutory RapeHuman Trafficking, Commercial<br>Sex ActsIBurglary/Breaking and Entering<br>Larceny/Theft OffensesIMotor Vehicle Theft<br>ArsonIDestruction Of PropertyICounterfeiting/ForgeryIFraud OffensesIEmbezzlementIExtortion/BlackmailIBriberyStolen Property OffensesDrug/Narcotic ViolationsI                                 | 1<br>96<br>277<br>804<br>111<br>24<br>0<br>10                                        | 0<br>23<br>165<br>519<br>48<br>16<br>0<br>3                                                                      | 0<br>0<br>14<br>94<br>164<br>17<br>9                                            | 0<br>0<br>1<br>9<br>19<br>0                                               |
| Sexual Assault w/ObjFondlingAggravated AssaultSimple AssaultIntimidationKidnappingIncestStatutory RapeHuman Trafficking, CommercialSex ActsHuman Trafficking, InvoluntaryServitudeRobberyBurglary/Breaking and EnteringLarceny/Theft OffensesMotor Vehicle TheftArsonDestruction Of PropertyCounterfeiting/ForgeryFraud OffensesEmbezzlementExtortion/BlackmailBriberyStolen Property OffensesDrug/Narcotic Violations                                       | 6<br>96<br>277<br>804<br>111<br>24<br>0<br>10                                        | 0<br>23<br>165<br>519<br>48<br>16<br>0<br>3                                                                      | 0<br>14<br>94<br>164<br>17<br>9                                                 | 0<br>1<br>9<br>19<br>0                                                    |
| FondlingAggravated AssaultAggravated AssaultSimple AssaultIntimidationKidnappingIncestStatutory RapeHuman Trafficking, Commercial<br>Sex ActsHuman Trafficking, Involuntary<br>ServitudeRobberyBurglary/Breaking and Entering<br>Larceny/Theft OffensesMotor Vehicle TheftArsonDestruction Of PropertyCounterfeiting/ForgeryFraud OffensesEmbezzlementExtortion/BlackmailBriberyStolen Property OffensesDrug/Narcotic Violations                             | 96<br>277<br>804<br>111<br>24<br>0<br>10                                             | 23<br>165<br>519<br>48<br>16<br>0<br>3                                                                           | 14<br>94<br>164<br>17<br>9                                                      | 1<br>9<br>19<br>0                                                         |
| Aggravated AssaultSimple AssaultIntimidationKidnappingIncestStatutory RapeHuman Trafficking, CommercialSex ActsHuman Trafficking, InvoluntaryServitudeRobberyBurglary/Breaking and EnteringLarceny/Theft OffensesMotor Vehicle TheftArsonDestruction Of PropertyCounterfeiting/ForgeryFraud OffensesEmbezzlementExtortion/BlackmailBriberyStolen Property OffensesDrug/Narcotic Violations                                                                   | 277<br>804<br>111<br>24<br>0<br>10                                                   | 165<br>519<br>48<br>16<br>0<br>3                                                                                 | 94<br>164<br>17<br>9                                                            | 9<br>19<br>0                                                              |
| Simple Assault<br>Intimidation<br>Kidnapping<br>Incest<br>Statutory Rape<br>Human Trafficking, Commercial<br>Sex Acts<br>Human Trafficking, Involuntary<br>Servitude<br>Robbery<br>Burglary/Breaking and Entering<br>Larceny/Theft Offenses<br>Motor Vehicle Theft<br>Arson<br>Destruction Of Property<br>Counterfeiting/Forgery<br>Fraud Offenses<br>Embezzlement<br>Extortion/Blackmail<br>Bribery<br>Stolen Property Offenses<br>Drug/Narcotic Violations | 804<br>111<br>24<br>0<br>10                                                          | 519<br>48<br>16<br>0<br>3                                                                                        | 164<br>17<br>9                                                                  | 19<br>0                                                                   |
| IntimidationKidnappingIncestStatutory RapeHuman Trafficking, Commercial<br>Sex ActsHuman Trafficking, Involuntary<br>ServitudeRobberyBurglary/Breaking and Entering<br>Larceny/Theft OffensesMotor Vehicle Theft<br>ArsonDestruction Of PropertyCounterfeiting/ForgeryFraud OffensesEmbezzlementExtortion/BlackmailBriberyStolen Property OffensesDrug/Narcotic Violations                                                                                   | 111<br>24<br>0<br>10                                                                 | 48<br>16<br>0<br>3                                                                                               | 17<br>9                                                                         | 0                                                                         |
| KidnappingIncestIncestStatutory RapeHuman Trafficking, Commercial<br>Sex ActsHuman Trafficking, Involuntary<br>ServitudeRobberyBurglary/Breaking and Entering<br>Larceny/Theft OffensesMotor Vehicle Theft<br>ArsonDestruction Of PropertyCounterfeiting/Forgery<br>Fraud OffensesEmbezzlement<br>Extortion/BlackmailBriberyStolen Property Offenses<br>Drug/Narcotic Violations                                                                             | 24<br>0<br>10                                                                        | 16<br>0<br>3                                                                                                     | 9                                                                               |                                                                           |
| Incest<br>Statutory Rape<br>Human Trafficking, Commercial<br>Sex Acts<br>Human Trafficking, Involuntary<br>Servitude<br>Robbery<br>Burglary/Breaking and Entering<br>Larceny/Theft Offenses<br>Motor Vehicle Theft<br>Arson<br>Destruction Of Property<br>Counterfeiting/Forgery<br>Fraud Offenses<br>Embezzlement<br>Extortion/Blackmail<br>Bribery<br>Stolen Property Offenses<br>Drug/Narcotic Violations                                                 | 0<br>10                                                                              | 0<br>3                                                                                                           |                                                                                 | 0                                                                         |
| Statutory RapeHuman Trafficking, Commercial<br>Sex ActsHuman Trafficking, Involuntary<br>ServitudeRobberyBurglary/Breaking and Entering<br>Larceny/Theft OffensesMotor Vehicle Theft<br>ArsonDestruction Of PropertyCounterfeiting/Forgery<br>Fraud OffensesEmbezzlement<br>Extortion/BlackmailBriberyStolen Property Offenses<br>Drug/Narcotic Violations                                                                                                   | 10                                                                                   | 3                                                                                                                | 0                                                                               | 0                                                                         |
| Human Trafficking, Commercial<br>Sex ActsHuman Trafficking, Involuntary<br>ServitudeRobberyBurglary/Breaking and Entering<br>Larceny/Theft OffensesMotor Vehicle Theft<br>ArsonDestruction Of PropertyCounterfeiting/ForgeryFraud OffensesEmbezzlementExtortion/BlackmailBriberyStolen Property OffensesDrug/Narcotic Violations                                                                                                                             |                                                                                      |                                                                                                                  |                                                                                 | 0                                                                         |
| Sex Acts<br>Human Trafficking, Involuntary<br>Servitude<br>Robbery<br>Burglary/Breaking and Entering<br>Larceny/Theft Offenses<br>Motor Vehicle Theft<br>Arson<br>Destruction Of Property<br>Counterfeiting/Forgery<br>Fraud Offenses<br>Embezzlement<br>Extortion/Blackmail<br>Bribery<br>Stolen Property Offenses<br>Drug/Narcotic Violations                                                                                                              | ~                                                                                    | _                                                                                                                | 1                                                                               | 0                                                                         |
| Servitude Robbery Burglary/Breaking and Entering Larceny/Theft Offenses Motor Vehicle Theft Arson Destruction Of Property Counterfeiting/Forgery Fraud Offenses Embezzlement Extortion/Blackmail Bribery Stolen Property Offenses Drug/Narcotic Violations                                                                                                                                                                                                   | 0                                                                                    | 0                                                                                                                | 0                                                                               | 0                                                                         |
| Burglary/Breaking and Entering<br>Larceny/Theft Offenses<br>Motor Vehicle Theft<br>Arson<br>Destruction Of Property<br>Counterfeiting/Forgery<br>Fraud Offenses<br>Embezzlement<br>Extortion/Blackmail<br>Bribery<br>Stolen Property Offenses<br>Drug/Narcotic Violations                                                                                                                                                                                    | 0                                                                                    | 0                                                                                                                | 0                                                                               | 0                                                                         |
| Larceny/Theft Offenses<br>Motor Vehicle Theft<br>Arson<br>Destruction Of Property<br>Counterfeiting/Forgery<br>Fraud Offenses<br>Embezzlement<br>Extortion/Blackmail<br>Bribery<br>Stolen Property Offenses<br>Drug/Narcotic Violations                                                                                                                                                                                                                      | 7                                                                                    | 3                                                                                                                | 2                                                                               | 2                                                                         |
| Motor Vehicle Theft<br>Arson<br>Destruction Of Property<br>Counterfeiting/Forgery<br>Fraud Offenses<br>Embezzlement<br>Extortion/Blackmail<br>Bribery<br>Stolen Property Offenses<br>Drug/Narcotic Violations                                                                                                                                                                                                                                                | 226                                                                                  | 26                                                                                                               | 19                                                                              | 2                                                                         |
| ArsonDestruction Of PropertyCounterfeiting/ForgeryFraud OffensesEmbezzlementExtortion/BlackmailBriberyStolen Property OffensesDrug/Narcotic Violations                                                                                                                                                                                                                                                                                                       | 937                                                                                  | 245                                                                                                              | 202                                                                             | 12                                                                        |
| Destruction Of Property<br>Counterfeiting/Forgery<br>Fraud Offenses<br>Embezzlement<br>Extortion/Blackmail<br>Bribery<br>Stolen Property Offenses<br>Drug/Narcotic Violations                                                                                                                                                                                                                                                                                | 78                                                                                   | 15                                                                                                               | 2                                                                               | 4                                                                         |
| Counterfeiting/Forgery<br>Fraud Offenses<br>Embezzlement<br>Extortion/Blackmail<br>Bribery<br>Stolen Property Offenses<br>Drug/Narcotic Violations                                                                                                                                                                                                                                                                                                           | 23                                                                                   | 5                                                                                                                | 4                                                                               | 0                                                                         |
| Fraud Offenses<br>Embezzlement<br>Extortion/Blackmail<br>Bribery<br>Stolen Property Offenses<br>Drug/Narcotic Violations                                                                                                                                                                                                                                                                                                                                     | 551                                                                                  | 104                                                                                                              | 38                                                                              | 11                                                                        |
| Embezzlement<br>Extortion/Blackmail<br>Bribery<br>Stolen Property Offenses<br>Drug/Narcotic Violations                                                                                                                                                                                                                                                                                                                                                       | 33                                                                                   | 5                                                                                                                | 4                                                                               | 0                                                                         |
| Extortion/Blackmail<br>Bribery<br>Stolen Property Offenses<br>Drug/Narcotic Violations                                                                                                                                                                                                                                                                                                                                                                       | 318                                                                                  | 63                                                                                                               | 34                                                                              | 2                                                                         |
| Bribery<br>Stolen Property Offenses<br>Drug/Narcotic Violations                                                                                                                                                                                                                                                                                                                                                                                              | 7                                                                                    | 3                                                                                                                | 1                                                                               | 0                                                                         |
| Stolen Property Offenses<br>Drug/Narcotic Violations                                                                                                                                                                                                                                                                                                                                                                                                         | 1                                                                                    | 0                                                                                                                | 0                                                                               | 0                                                                         |
| Stolen Property Offenses<br>Drug/Narcotic Violations                                                                                                                                                                                                                                                                                                                                                                                                         | 0                                                                                    | 0                                                                                                                | 0                                                                               | 0                                                                         |
| Drug/Narcotic Violations                                                                                                                                                                                                                                                                                                                                                                                                                                     |                                                                                      | 9                                                                                                                | 3                                                                               | 0                                                                         |
| -                                                                                                                                                                                                                                                                                                                                                                                                                                                            | 14                                                                                   | 592                                                                                                              | 572                                                                             | 57                                                                        |
| Drug Equipment Violations                                                                                                                                                                                                                                                                                                                                                                                                                                    | 14<br>739                                                                            | 268                                                                                                              | 49                                                                              | 4                                                                         |
| Gambling Offenses                                                                                                                                                                                                                                                                                                                                                                                                                                            |                                                                                      |                                                                                                                  | 0                                                                               | 0                                                                         |
| Pornography/Obscene Material                                                                                                                                                                                                                                                                                                                                                                                                                                 | 739                                                                                  | 0                                                                                                                | 0                                                                               | 0                                                                         |
| Prostitution Offenses                                                                                                                                                                                                                                                                                                                                                                                                                                        | 739<br>342                                                                           | 0<br>6                                                                                                           |                                                                                 | 0                                                                         |
| Weapons Law Violations                                                                                                                                                                                                                                                                                                                                                                                                                                       | 739<br>342<br>0                                                                      |                                                                                                                  | 2                                                                               | 5                                                                         |
| Animal Cruelty                                                                                                                                                                                                                                                                                                                                                                                                                                               | 739<br>342<br>0<br>22<br>3                                                           | 6                                                                                                                | 2<br>9                                                                          | -                                                                         |
| Total Group "A"                                                                                                                                                                                                                                                                                                                                                                                                                                              | 739<br>342<br>0<br>22                                                                | 6<br>3                                                                                                           |                                                                                 | 0                                                                         |