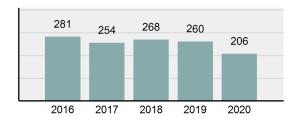

## Total Offenses - 5 year trend

# **BUHL Police Department**

| Offens | se Overview                                                                                                                |          |
|--------|----------------------------------------------------------------------------------------------------------------------------|----------|
| •      | Offense Total                                                                                                              | 206      |
| •      | % change from 2019                                                                                                         | -20.77%  |
| •      | # of cleared offenses                                                                                                      | 85       |
| •      | Percent Cleared                                                                                                            | 41.26%   |
| •      | Group "A" Crime Rate per 100,000 population                                                                                | 4,533.45 |
| •      | Summary based reporting<br>crime rate per 100,000<br>populated is calculated for<br>other state crime<br>comparisons only. | 1,276.41 |