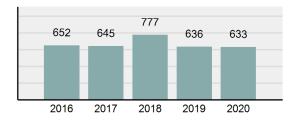

### **Offense Overview**

| • | Offense Total                                                                                                              | 633      |
|---|----------------------------------------------------------------------------------------------------------------------------|----------|
| • | % change from 2019                                                                                                         | -0.47%   |
| • | # of cleared offenses                                                                                                      | 246      |
| • | Percent Cleared                                                                                                            | 38.86%   |
| • | Group "A" Crime Rate per 100,000 population                                                                                | 2,426.03 |
| • | Summary based reporting<br>crime rate per 100,000<br>populated is calculated for<br>other state crime<br>comparisons only. | 827.84   |

### Total Offenses - 5 year trend