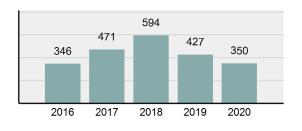

## Total Arrests - 5 year trend

| Total Group "A"                 | 412   | 2 290   |          | 184 |  | 24 |
|---------------------------------|-------|---------|----------|-----|--|----|
|                                 | Г     | Arrests |          |     |  |    |
| Group "B" Arrests               |       | Adult   | Juvenile |     |  |    |
| Bad Checks                      |       |         | 0        |     |  | 0  |
| Curfew/Loitering/Vagrancy Viola | tions |         | 0        |     |  | 0  |
| Disorderly Conduct              |       |         | 2        |     |  | 0  |
| DUI                             |       |         | 33       |     |  | 0  |
| Drunkenness                     |       |         | 3        |     |  | 0  |
| Family Offenses, Nonviolent     |       |         | 2        |     |  | 0  |
| Liquor Law Violations           |       |         | 10       |     |  | 0  |
| Peeping Tom                     |       |         | 0        |     |  | 0  |
| Trespass of Real Property       |       |         | 4        |     |  | 0  |
| All Other Offenses              |       |         | 68       |     |  | 20 |