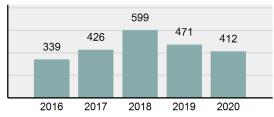

## County Total . . R

| Benewah County Total          |                                                                                                                            |                    |                                        |           | Population:<br>County: | 9,368<br>Benewah |   |
|-------------------------------|----------------------------------------------------------------------------------------------------------------------------|--------------------|----------------------------------------|-----------|------------------------|------------------|---|
| Offens                        | e Overview                                                                                                                 |                    |                                        | Offenses  |                        | Arrests          |   |
| Offense Total 412             |                                                                                                                            | Group "A" Offenses | # Reported                             | # Cleared | Adult                  | Juvenile         |   |
| •                             |                                                                                                                            |                    | Murder                                 | 0         | 0                      | 0                | 0 |
| •                             | % change from 2019                                                                                                         | -12.53%            | Negligent Manslaughter                 | 0         | 0                      | 0                | 0 |
| •                             | # of cleared offenses                                                                                                      | 290                | Rape                                   | 0         | 0                      | 0                | 0 |
| •                             | Percent Cleared                                                                                                            | 70.39%             | Sodomy                                 | 0         | 0                      | 0                | 0 |
| •                             | Group "A" Crime Rate per                                                                                                   | 4,397.95           | Sexual Assault w/Obj                   | 0         | 0                      | 0                | 0 |
|                               | 100,000 population                                                                                                         |                    | Fondling                               | 6         | 5                      | 1                | 1 |
| •                             | Summary based reporting<br>crime rate per 100,000<br>populated is calculated for<br>other state crime<br>comparisons only. | 1,014.09           | Aggravated Assault                     | 30        | 29                     | 20               | 4 |
|                               |                                                                                                                            | ·                  | Simple Assault                         | 54        | 38                     | 29               | 0 |
|                               |                                                                                                                            |                    | Intimidation                           | 0         | 0                      | 0                | 0 |
|                               |                                                                                                                            |                    | Kidnapping                             | 0         | 0                      | 0                | 0 |
|                               |                                                                                                                            |                    | Incest                                 | 0         | 0                      | 0                | 0 |
| Arrest Overview               |                                                                                                                            |                    | Statutory Rape                         | 1         | 1                      | 1                | 0 |
| •                             | Arrest Total                                                                                                               | 350                | Human Trafficking, Commercial Sex Acts | 0         | 0                      | 0                | 0 |
|                               | % change from 2019                                                                                                         | -18.03%            | Human Trafficking, Involuntary         | 0         | 0                      | 0                | 0 |
| ·                             | -                                                                                                                          |                    | Servitude                              |           |                        |                  |   |
| •                             | Adult Arrest total                                                                                                         | 306                | Robbery                                | 0         | 0                      | 0                | 0 |
| •                             | Juvenile Arrest total                                                                                                      | 44                 | Burglary/Breaking and Entering         | 14        | 7                      | 2                | 2 |
| •                             | Arrest Rate per 100,000                                                                                                    | 3,736.12           | Larceny/Theft Offenses                 | 47        | 8                      | 5                | 3 |
|                               | population                                                                                                                 |                    | Motor Vehicle Theft                    | 2         | 2                      | 0                | 0 |
|                               |                                                                                                                            |                    | Arson                                  | 2         | 0                      | 0                | 0 |
|                               |                                                                                                                            |                    | Destruction Of Property                | 31        | 11                     | 6                | 7 |
|                               |                                                                                                                            |                    | Counterfeiting/Forgery                 | 0         | 0                      | 0                | 0 |
|                               |                                                                                                                            |                    | Fraud Offenses                         | 1         | 1                      | 0                | 0 |
|                               |                                                                                                                            |                    | Embezzlement                           | 0         | 0                      | 0                | 0 |
|                               |                                                                                                                            |                    | Extortion/Blackmail                    | 0         | 0                      | 0                | 0 |
|                               |                                                                                                                            |                    | Bribery                                | 0         | 0                      | 0                | 0 |
|                               |                                                                                                                            |                    | Stolen Property Offenses               | 0         | 0                      | 0                | 0 |
| Total Offenses - 5 year trend |                                                                                                                            |                    | Drug/Narcotic Violations               | 101       | 85                     | 84               | 4 |
|                               |                                                                                                                            |                    | Drug Equipment Violations              | 118       | 100                    | 34               | 3 |
|                               | 500                                                                                                                        |                    | Gambling Offenses                      | 0         | 0                      | 0                | 0 |