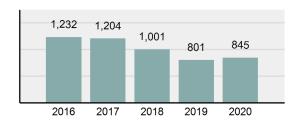

# **BLACKFOOT Police Department**

Offense Overview

Population: 12,036 County: Bingham

| • | Offense Total                                                                                                  | 845      |
|---|----------------------------------------------------------------------------------------------------------------|----------|
| • | % change from 2019                                                                                             | 5.49%    |
| • | # of cleared offenses                                                                                          | 417      |
| • | Percent Cleared                                                                                                | 49.35%   |
| • | Group "A" Crime Rate per 100,000 population                                                                    | 7,020.60 |
| • | Summary based reporting crime rate per 100,000 populated is calculated for other state crime comparisons only. | 2,625.46 |

| •      | Offense Total                                                                                                  | 845      |  |
|--------|----------------------------------------------------------------------------------------------------------------|----------|--|
| •      | % change from 2019                                                                                             | 5.49%    |  |
| •      | # of cleared offenses                                                                                          | 417      |  |
| •      | Percent Cleared                                                                                                | 49.35%   |  |
| •      | Group "A" Crime Rate per 100,000 population                                                                    | 7,020.60 |  |
| •      | Summary based reporting crime rate per 100,000 populated is calculated for other state crime comparisons only. | 2,625.46 |  |
| Arrest | Overview                                                                                                       |          |  |
| •      | Arrest Total                                                                                                   | 516      |  |
| •      | % change from 2019                                                                                             | -1.71%   |  |

### Total Offenses - 5 year trend

|                                             | Offer      | nses      | Arre  | ests     |
|---------------------------------------------|------------|-----------|-------|----------|
| Group "A" Offenses                          | # Reported | # Cleared | Adult | Juvenile |
| Murder                                      | 0          | 0         | 0     | 0        |
| Negligent Manslaughter                      | 2          | 2         | 1     | 0        |
| Rape                                        | 12         | 7         | 2     | 0        |
| Sodomy                                      | 0          | 0         | 0     | 0        |
| Sexual Assault w/Obj                        | 0          | 0         | 0     | 0        |
| Fondling                                    | 19         | 8         | 1     | 2        |
| Aggravated Assault                          | 27         | 25        | 12    | 0        |
| Simple Assault                              | 140        | 88        | 30    | 5        |
| Intimidation                                | 16         | 12        | 8     | 0        |
| Kidnapping                                  | 2          | 2         | 2     | 0        |
| Incest                                      | 0          | 0         | 0     | 0        |
| Statutory Rape                              | 0          | 0         | 0     | 0        |
| Human Trafficking, Commercial Sex Acts      | 0          | 0         | 0     | 0        |
| Human Trafficking, Involuntary<br>Servitude | 0          | 0         | 0     | 0        |
| Robbery                                     | 2          | 1         | 1     | 0        |
| Burglary/Breaking and Entering              | 44         | 17        | 14    | 8        |
| Larceny/Theft Offenses                      | 207        | 70        | 42    | 37       |
| Motor Vehicle Theft                         | 21         | 9         | 4     | 0        |
| Arson                                       | 3          | 3         | 1     | 0        |
| Destruction Of Property                     | 112        | 22        | 8     | 5        |
| Counterfeiting/Forgery                      | 3          | 1         | 0     | 0        |
| Fraud Offenses                              | 42         | 14        | 1     | 0        |
| Embezzlement                                | 1          | 1         | 0     | 0        |
| Extortion/Blackmail                         | 0          | 0         | 0     | 0        |
| Bribery                                     | 0          | 0         | 0     | 0        |
| Stolen Property Offenses                    | 8          | 4         | 2     | 0        |
| Drug/Narcotic Violations                    | 91         | 68        | 64    | 4        |
| Drug Equipment Violations                   | 87         | 60        | 12    | 2        |
| Gambling Offenses                           | 0          | 0         | 0     | 0        |
| Pornography/Obscene Material                | 5          | 2         | 1     | 1        |
| Prostitution Offenses                       | 0          | 0         | 0     | 0        |
| Weapons Law Violations                      | 1          | 1         | 0     | 0        |
| Animal Cruelty                              | 0          | 0         | 0     | 0        |
| Total Group "A"                             | 845        | 417       | 206   | 64       |