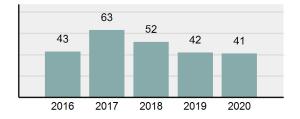

# **SHELLEY Police Department**

Population: 4,470 County: Bingham

| • | Offense Total                                                                                                  | 171      |
|---|----------------------------------------------------------------------------------------------------------------|----------|
| • | % change from 2019                                                                                             | -3.39%   |
| • | # of cleared offenses                                                                                          | 62       |
| • | Percent Cleared                                                                                                | 36.26%   |
| • | Group "A" Crime Rate per 100,000 population                                                                    | 3,825.50 |
| • | Summary based reporting crime rate per 100,000 populated is calculated for other state crime comparisons only. | 1,409.40 |

| •     | Offerise Total                                                                                                 | 17.1     |
|-------|----------------------------------------------------------------------------------------------------------------|----------|
| •     | % change from 2019                                                                                             | -3.39%   |
| •     | # of cleared offenses                                                                                          | 62       |
| •     | Percent Cleared                                                                                                | 36.26%   |
| •     | Group "A" Crime Rate per 100,000 population                                                                    | 3,825.50 |
| •     | Summary based reporting crime rate per 100,000 populated is calculated for other state crime comparisons only. | 1,409.40 |
| rraat | Overview                                                                                                       |          |

Offense Overview

| • | Arrest Total                       | 55       |
|---|------------------------------------|----------|
| • | % change from 2019                 | -37.5%   |
| • | Adult Arrest total                 | 41       |
| • | Juvenile Arrest total              | 14       |
| • | Arrest Rate per 100,000 population | 1,230.43 |

### Total Offenses - 5 year trend

|                                          | Offer      | nses      | Arre  | ests     |
|------------------------------------------|------------|-----------|-------|----------|
| Group "A" Offenses                       | # Reported | # Cleared | Adult | Juvenile |
| Murder                                   | 0          | 0         | 0     | 0        |
| Negligent Manslaughter                   | 0          | 0         | 0     | 0        |
| Rape                                     | 1          | 1         | 0     | 0        |
| Sodomy                                   | 0          | 0         | 0     | 0        |
| Sexual Assault w/Obj                     | 0          | 0         | 0     | 0        |
| Fondling                                 | 7          | 4         | 2     | 1        |
| Aggravated Assault                       | 5          | 5         | 2     | 0        |
| Simple Assault                           | 37         | 23        | 8     | 0        |
| Intimidation                             | 8          | 0         | 0     | 0        |
| Kidnapping                               | 1          | 1         | 1     | 0        |
| Incest                                   | 0          | 0         | 0     | 0        |
| Statutory Rape                           | 0          | 0         | 0     | 0        |
| Human Trafficking, Commercial Sex Acts   | 0          | 0         | 0     | 0        |
| Human Trafficking, Involuntary Servitude | 0          | 0         | 0     | 0        |
| Robbery                                  | 0          | 0         | 0     | 0        |
| Burglary/Breaking and Entering           | 12         | 2         | 0     | 0        |
| Larceny/Theft Offenses                   | 42         | 4         | 2     | 0        |
| Motor Vehicle Theft                      | 3          | 1         | 0     | 0        |
| Arson                                    | 0          | 0         | 0     | 0        |
| Destruction Of Property                  | 27         | 4         | 1     | 0        |
| Counterfeiting/Forgery                   | 0          | 0         | 0     | 0        |
| Fraud Offenses                           | 5          | 1         | 0     | 0        |
| Embezzlement                             | 0          | 0         | 0     | 0        |
| Extortion/Blackmail                      | 0          | 0         | 0     | 0        |
| Bribery                                  | 0          | 0         | 0     | 0        |
| Stolen Property Offenses                 | 1          | 0         | 0     | 0        |
| Drug/Narcotic Violations                 | 9          | 7         | 4     | 4        |
| Drug Equipment Violations                | 11         | 9         | 2     | 4        |
| Gambling Offenses                        | 0          | 0         | 0     | 0        |
| Pornography/Obscene Material             | 1          | 0         | 0     | 0        |
| Prostitution Offenses                    | 0          | 0         | 0     | 0        |
| Weapons Law Violations                   | 1          | 0         | 0     | 0        |
| Animal Cruelty                           | 0          | 0         | 0     | 0        |
| Total Group "A"                          | 171        | 62        | 22    | 9        |