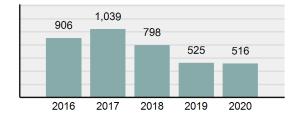

### **Bingham County Total**

Offense Overview

Population: 47,277 County: Bingham

Arrests

| • | Offense Total                                                                                                  | 1,589    |
|---|----------------------------------------------------------------------------------------------------------------|----------|
| • | % change from 2019                                                                                             | 1.34%    |
| • | # of cleared offenses                                                                                          | 752      |
| • | Percent Cleared                                                                                                | 47.33%   |
| • | Group "A" Crime Rate per 100,000 population                                                                    | 3,361.04 |
| • | Summary based reporting crime rate per 100,000 populated is calculated for other state crime comparisons only. | 1,269.12 |

### Arrest Overview

| • | Arrest Total                       | 941      |
|---|------------------------------------|----------|
| • | % change from 2019                 | -9.61%   |
| • | Adult Arrest total                 | 799      |
| • | Juvenile Arrest total              | 142      |
| • | Arrest Rate per 100,000 population | 1,990.40 |

### Total Offenses - 5 year trend

| 1,589 | 1,757 | 1,536 |       |      |  |
|-------|-------|-------|-------|------|--|
|       |       |       | 1,041 | 941  |  |
|       |       |       |       |      |  |
|       |       |       |       |      |  |
| 2016  | 2017  | 2018  | 2019  | 2020 |  |