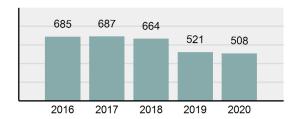

# **BINGHAM County Sheriff's Office**

Population: 28,796 County: Bingham

| • | Offense Total                                                                                                  | 508      |
|---|----------------------------------------------------------------------------------------------------------------|----------|
| • | % change from 2019                                                                                             | -2.5%    |
| • | # of cleared offenses                                                                                          | 236      |
| • | Percent Cleared                                                                                                | 46.46%   |
| • | Group "A" Crime Rate per 100,000 population                                                                    | 1,764.13 |
| • | Summary based reporting crime rate per 100,000 populated is calculated for other state crime comparisons only. | 677.18   |