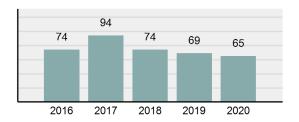

# ABERDEEN Police Department

Population: 1,975 County: Bingham

| Offense Total                                                                                                  | 65                                                                                                                                                                                                |
|----------------------------------------------------------------------------------------------------------------|---------------------------------------------------------------------------------------------------------------------------------------------------------------------------------------------------|
| % change from 2019                                                                                             | -5.8%                                                                                                                                                                                             |
| # of cleared offenses                                                                                          | 37                                                                                                                                                                                                |
| Percent Cleared                                                                                                | 56.92%                                                                                                                                                                                            |
| Group "A" Crime Rate per 100,000 population                                                                    | 3,291.14                                                                                                                                                                                          |
| Summary based reporting crime rate per 100,000 populated is calculated for other state crime comparisons only. | 1,316.46                                                                                                                                                                                          |
|                                                                                                                | % change from 2019 # of cleared offenses Percent Cleared Group "A" Crime Rate per 100,000 population Summary based reporting crime rate per 100,000 populated is calculated for other state crime |

#### **Arrest Overview**

Offense Overview

| • | Arrest Total                       | 41       |
|---|------------------------------------|----------|
| • | % change from 2019                 | -2.38%   |
| • | Adult Arrest total                 | 34       |
| • | Juvenile Arrest total              | 7        |
| • | Arrest Rate per 100,000 population | 2,075.95 |

### Total Offenses - 5 year trend

|                                             | Offer      | nses      | Arre  | sts      |
|---------------------------------------------|------------|-----------|-------|----------|
| Group "A" Offenses                          | # Reported | # Cleared | Adult | Juvenile |
| Murder                                      | 0          | 0         | 0     | 0        |
| Negligent Manslaughter                      | 0          | 0         | 0     | 0        |
| Rape                                        | 0          | 0         | 0     | 0        |
| Sodomy                                      | 0          | 0         | 0     | 0        |
| Sexual Assault w/Obj                        | 0          | 0         | 0     | 0        |
| Fondling                                    | 0          | 0         | 0     | 0        |
| Aggravated Assault                          | 5          | 3         | 3     | 0        |
| Simple Assault                              | 14         | 14        | 5     | 0        |
| Intimidation                                | 3          | 3         | 1     | 0        |
| Kidnapping                                  | 0          | 0         | 0     | 0        |
| Incest                                      | 0          | 0         | 0     | 0        |
| Statutory Rape                              | 0          | 0         | 0     | 0        |
| Human Trafficking, Commercial Sex Acts      | 0          | 0         | 0     | 0        |
| Human Trafficking, Involuntary<br>Servitude | 0          | 0         | 0     | 0        |
| Robbery                                     | 0          | 0         | 0     | 0        |
| Burglary/Breaking and Entering              | 7          | 1         | 1     | 0        |
| Larceny/Theft Offenses                      | 11         | 4         | 1     | 0        |
| Motor Vehicle Theft                         | 3          | 1         | 1     | 0        |
| Arson                                       | 0          | 0         | 0     | 0        |
| Destruction Of Property                     | 10         | 4         | 2     | 5        |
| Counterfeiting/Forgery                      | 0          | 0         | 0     | 0        |
| Fraud Offenses                              | 8          | 4         | 0     | 0        |
| Embezzlement                                | 0          | 0         | 0     | 0        |
| Extortion/Blackmail                         | 0          | 0         | 0     | 0        |
| Bribery                                     | 0          | 0         | 0     | 0        |
| Stolen Property Offenses                    | 0          | 0         | 0     | 0        |
| Drug/Narcotic Violations                    | 0          | 0         | 0     | 0        |
| Drug Equipment Violations                   | 2          | 2         | 0     | 0        |
| Gambling Offenses                           | 0          | 0         | 0     | 0        |
| Pornography/Obscene Material                | 1          | 1         | 0     | 0        |
| Prostitution Offenses                       | 0          | 0         | 0     | 0        |
| Weapons Law Violations                      | 1          | 0         | 0     | 0        |
| Animal Cruelty                              | 0          | 0         | 0     | 0        |
| Total Group "A"                             | 65         | 37        | 14    | 5        |