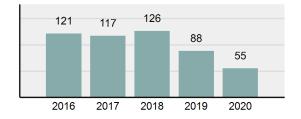

Offense Overview

| • | Arrest Total                       | 55       |
|---|------------------------------------|----------|
| • | % change from 2019                 | -37.5%   |
| • | Adult Arrest total                 | 41       |
| • | Juvenile Arrest total              | 14       |
| • | Arrest Rate per 100,000 population | 1,230.43 |