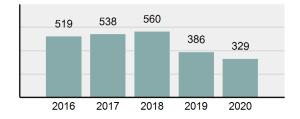

### **Bingham County Total**

Offense Overview

Population: 47,277 County: Bingham

Arrests

| • | Offense Total                                                                                                  | 1,589    |
|---|----------------------------------------------------------------------------------------------------------------|----------|
| • | % change from 2019                                                                                             | 1.34%    |
| • | # of cleared offenses                                                                                          | 752      |
| • | Percent Cleared                                                                                                | 47.33%   |
| • | Group "A" Crime Rate per 100,000 population                                                                    | 3,361.04 |
| • | Summary based reporting crime rate per 100,000 populated is calculated for other state crime comparisons only. | 1,269.12 |

| 589  |  |
|------|--|
| 4%   |  |
| 752  |  |
| 3%   |  |
| .04  |  |
| ).12 |  |
|      |  |
| 941  |  |
| 1%   |  |
| 799  |  |
| 142  |  |