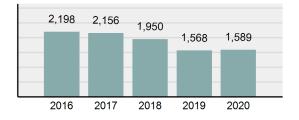

### **Bingham County Total**

Offense Overview

Population: 47,277 County: Bingham

Arrests

| • | Offense Total                                                                                                  | 1,589    |
|---|----------------------------------------------------------------------------------------------------------------|----------|
| • | % change from 2019                                                                                             | 1.34%    |
| • | # of cleared offenses                                                                                          | 752      |
| • | Percent Cleared                                                                                                | 47.33%   |
| • | Group "A" Crime Rate per 100,000 population                                                                    | 3,361.04 |
| • | Summary based reporting crime rate per 100,000 populated is calculated for other state crime comparisons only. | 1,269.12 |

### Total Offenses - 5 year trend

| 1,589 | 1,757 | 1,536 |       |      |  |
|-------|-------|-------|-------|------|--|
|       |       |       | 1,041 | 941  |  |
|       |       |       |       |      |  |
|       |       |       |       |      |  |
| 2016  | 2017  | 2018  | 2019  | 2020 |  |