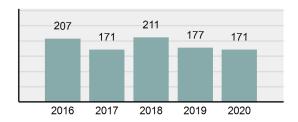

# **SHELLEY Police Department**

Population: 4,470 County: Bingham

| • | Offense Total                                                                                                  | 171      |
|---|----------------------------------------------------------------------------------------------------------------|----------|
| • | % change from 2019                                                                                             | -3.39%   |
| • | # of cleared offenses                                                                                          | 62       |
| • | Percent Cleared                                                                                                | 36.26%   |
| • | Group "A" Crime Rate per 100,000 population                                                                    | 3,825.50 |
| • | Summary based reporting crime rate per 100,000 populated is calculated for other state crime comparisons only. | 1,409.40 |

| •     | Offerise Total                                                                                                 | 17.1     |
|-------|----------------------------------------------------------------------------------------------------------------|----------|
| •     | % change from 2019                                                                                             | -3.39%   |
| •     | # of cleared offenses                                                                                          | 62       |
| •     | Percent Cleared                                                                                                | 36.26%   |
| •     | Group "A" Crime Rate per 100,000 population                                                                    | 3,825.50 |
| •     | Summary based reporting crime rate per 100,000 populated is calculated for other state crime comparisons only. | 1,409.40 |
| rraat | Overview                                                                                                       |          |