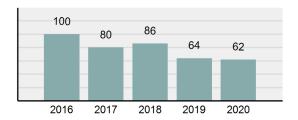

# **KETCHUM Police Department**

Population: 2,872 County: Blaine

| • | Offense Total                                                                                                  | 62       |
|---|----------------------------------------------------------------------------------------------------------------|----------|
| • | % change from 2019                                                                                             | -3.13%   |
| • | # of cleared offenses                                                                                          | 33       |
| • | Percent Cleared                                                                                                | 53.23%   |
| • | Group "A" Crime Rate per 100,000 population                                                                    | 2,158.77 |
| • | Summary based reporting crime rate per 100,000 populated is calculated for other state crime comparisons only. | 1,149.03 |

| •             | Offense Total                                                                                                  | 62       |  |
|---------------|----------------------------------------------------------------------------------------------------------------|----------|--|
| •             | % change from 2019                                                                                             | -3.13%   |  |
| •             | # of cleared offenses                                                                                          | 33       |  |
| •             | Percent Cleared                                                                                                | 53.23%   |  |
| •             | Group "A" Crime Rate per 100,000 population                                                                    | 2,158.77 |  |
| •             | Summary based reporting crime rate per 100,000 populated is calculated for other state crime comparisons only. | 1,149.03 |  |
| rest Overview |                                                                                                                |          |  |