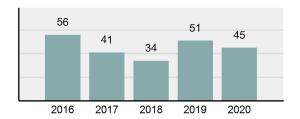

### **BELLEVUE MARSHAL**

Offense Overview

Population: 2,471 County: Blaine

| • | Offense Total                                                                                                  | 45       |
|---|----------------------------------------------------------------------------------------------------------------|----------|
| • | % change from 2019                                                                                             | -11.76%  |
| • | # of cleared offenses                                                                                          | 27       |
| • | Percent Cleared                                                                                                | 60%      |
| • | Group "A" Crime Rate per 100,000 population                                                                    | 1,821.13 |
| • | Summary based reporting crime rate per 100,000 populated is calculated for other state crime comparisons only. | 728.45   |

## Total Offenses - 5 year trend

|                                          | Offenses   |           | Arrests |          |
|------------------------------------------|------------|-----------|---------|----------|
| Group "A" Offenses                       | # Reported | # Cleared | Adult   | Juvenile |
| Murder                                   | 1          | 1         | 0       | 0        |
| Negligent Manslaughter                   | 0          | 0         | 0       | 0        |
| Rape                                     | 0          | 0         | 0       | 0        |
| Sodomy                                   | 0          | 0         | 0       | 0        |
| Sexual Assault w/Obj                     | 0          | 0         | 0       | 0        |
| Fondling                                 | 1          | 1         | 1       | 0        |
| Aggravated Assault                       | 4          | 4         | 4       | 0        |
| Simple Assault                           | 5          | 3         | 1       | 0        |
| Intimidation                             | 2          | 1         | 0       | 0        |
| Kidnapping                               | 0          | 0         | 0       | 0        |
| Incest                                   | 0          | 0         | 0       | 0        |
| Statutory Rape                           | 0          | 0         | 0       | 0        |
| Human Trafficking, Commercial Sex Acts   | 0          | 0         | 0       | 0        |
| Human Trafficking, Involuntary Servitude | 0          | 0         | 0       | 0        |
| Robbery                                  | 0          | 0         | 0       | 0        |
| Burglary/Breaking and Entering           | 5          | 2         | 1       | 1        |
| Larceny/Theft Offenses                   | 6          | 2         | 1       | 1        |
| Motor Vehicle Theft                      | 2          | 1         | 0       | 0        |
| Arson                                    | 0          | 0         | 0       | 0        |
| Destruction Of Property                  | 5          | 1         | 0       | 0        |
| Counterfeiting/Forgery                   | 0          | 0         | 0       | 0        |
| Fraud Offenses                           | 1          | 0         | 0       | 0        |
| Embezzlement                             | 0          | 0         | 0       | 0        |
| Extortion/Blackmail                      | 0          | 0         | 0       | 0        |
| Bribery                                  | 0          | 0         | 0       | 0        |
| Stolen Property Offenses                 | 0          | 0         | 0       | 0        |
| Drug/Narcotic Violations                 | 7          | 6         | 4       | 0        |
| Drug Equipment Violations                | 5          | 4         | 0       | 0        |
| Gambling Offenses                        | 0          | 0         | 0       | 0        |
| Pornography/Obscene Material             | 0          | 0         | 0       | 0        |
| Prostitution Offenses                    | 0          | 0         | 0       | 0        |
| Weapons Law Violations                   | 1          | 1         | 1       | 0        |
| Animal Cruelty                           | 0          | 0         | 0       | 0        |
| Total Group "A"                          | 45         | 27        | 13      | 2        |