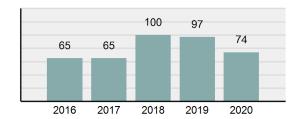

# **BLAINE County Sheriff's Office**

Population: 7,778 County: Blaine

| • | Offense Total                                                                                                  | 170      |
|---|----------------------------------------------------------------------------------------------------------------|----------|
| • | % change from 2019                                                                                             | 8.97%    |
| • | # of cleared offenses                                                                                          | 125      |
| • | Percent Cleared                                                                                                | 73.53%   |
| • | Group "A" Crime Rate per 100,000 population                                                                    | 2,185.65 |
| • | Summary based reporting crime rate per 100,000 populated is calculated for other state crime comparisons only. | 334.28   |