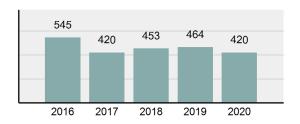

# **Blaine County Total**

Offense Overview

Population: 23,394 County: Blaine

| • | Offense Total                                                                                                  | 420      |
|---|----------------------------------------------------------------------------------------------------------------|----------|
| • | % change from 2019                                                                                             | -9.48%   |
| • | # of cleared offenses                                                                                          | 281      |
| • | Percent Cleared                                                                                                | 66.9%    |
| • | Group "A" Crime Rate per 100,000 population                                                                    | 1,795.33 |
| • | Summary based reporting crime rate per 100,000 populated is calculated for other state crime comparisons only. | 478.76   |

## Total Offenses - 5 year trend

|                                             | Offenses   |           | Arrests |          |
|---------------------------------------------|------------|-----------|---------|----------|
| Group "A" Offenses                          | # Reported | # Cleared | Adult   | Juvenile |
| Murder                                      | 1          | 1         | 0       | 0        |
| Negligent Manslaughter                      | 0          | 0         | 0       | 0        |
| Rape                                        | 3          | 1         | 1       | 0        |
| Sodomy                                      | 0          | 0         | 0       | 0        |
| Sexual Assault w/Obj                        | 0          | 0         | 0       | 0        |
| Fondling                                    | 7          | 5         | 4       | 0        |
| Aggravated Assault                          | 30         | 20        | 17      | 0        |
| Simple Assault                              | 33         | 25        | 6       | 1        |
| Intimidation                                | 11         | 2         | 0       | 0        |
| Kidnapping                                  | 2          | 2         | 1       | 0        |
| Incest                                      | 0          | 0         | 0       | 0        |
| Statutory Rape                              | 0          | 0         | 0       | 0        |
| Human Trafficking, Commercial Sex Acts      | 0          | 0         | 0       | 0        |
| Human Trafficking, Involuntary<br>Servitude | 0          | 0         | 0       | 0        |
| Robbery                                     | 1          | 0         | 1       | 0        |
| Burglary/Breaking and Entering              | 25         | 10        | 12      | 5        |
| Larceny/Theft Offenses                      | 44         | 11        | 4       | 2        |
| Motor Vehicle Theft                         | 7          | 3         | 0       | 0        |
| Arson                                       | 1          | 1         | 0       | 1        |
| Destruction Of Property                     | 46         | 11        | 4       | 0        |
| Counterfeiting/Forgery                      | 1          | 0         | 0       | 0        |
| Fraud Offenses                              | 17         | 5         | 6       | 0        |
| Embezzlement                                | 0          | 0         | 0       | 0        |
| Extortion/Blackmail                         | 0          | 0         | 1       | 1        |
| Bribery                                     | 0          | 0         | 0       | 0        |
| Stolen Property Offenses                    | 5          | 4         | 0       | 0        |
| Drug/Narcotic Violations                    | 105        | 101       | 74      | 8        |
| Drug Equipment Violations                   | 77         | 75        | 13      | 2        |
| Gambling Offenses                           | 0          | 0         | 0       | 0        |
| Pornography/Obscene Material                | 0          | 0         | 0       | 0        |
| Prostitution Offenses                       | 0          | 0         | 0       | 0        |
| Weapons Law Violations                      | 4          | 4         | 2       | 0        |
| Animal Cruelty                              | 0          | 0         | 0       | 0        |
| Total Group "A"                             | 420        | 281       | 146     | 20       |