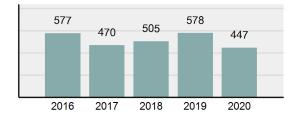

| •      | # of cleared offenses                                                                                          | 281      |
|--------|----------------------------------------------------------------------------------------------------------------|----------|
| •      | Percent Cleared                                                                                                | 66.9%    |
| •      | Group "A" Crime Rate per 100,000 population                                                                    | 1,795.33 |
| •      | Summary based reporting crime rate per 100,000 populated is calculated for other state crime comparisons only. | 478.76   |
| Arrest | Overview                                                                                                       |          |
| •      | Arrest Total                                                                                                   | 447      |

| • | Arrest Total                       | 447      |
|---|------------------------------------|----------|
| • | % change from 2019                 | -22.66%  |
| • | Adult Arrest total                 | 377      |
| • | Juvenile Arrest total              | 70       |
| • | Arrest Rate per 100,000 population | 1,910.75 |