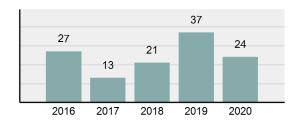

### **BELLEVUE MARSHAL**

Offense Overview

Population: 2,471 County: Blaine

| • | Offense Total                                                                                                  | 45       |
|---|----------------------------------------------------------------------------------------------------------------|----------|
| • | % change from 2019                                                                                             | -11.76%  |
| • | # of cleared offenses                                                                                          | 27       |
| • | Percent Cleared                                                                                                | 60%      |
| • | Group "A" Crime Rate per 100,000 population                                                                    | 1,821.13 |
| • | Summary based reporting crime rate per 100,000 populated is calculated for other state crime comparisons only. | 728.45   |