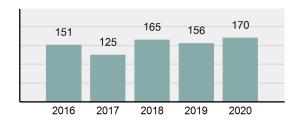

# **BLAINE County Sheriff's Office**

Population: 7,778 County: Blaine

| • | Offense Total                                                                                                  | 170      |
|---|----------------------------------------------------------------------------------------------------------------|----------|
| • | % change from 2019                                                                                             | 8.97%    |
| • | # of cleared offenses                                                                                          | 125      |
| • | Percent Cleared                                                                                                | 73.53%   |
| • | Group "A" Crime Rate per 100,000 population                                                                    | 2,185.65 |
| • | Summary based reporting crime rate per 100,000 populated is calculated for other state crime comparisons only. | 334.28   |

## Total Offenses - 5 year trend

|                                             | Offer      | nses      | Arre  | ests     |
|---------------------------------------------|------------|-----------|-------|----------|
| Group "A" Offenses                          | # Reported | # Cleared | Adult | Juvenile |
| Murder                                      | 0          | 0         | 0     | 0        |
| Negligent Manslaughter                      | 0          | 0         | 0     | 0        |
| Rape                                        | 2          | 0         | 0     | 0        |
| Sodomy                                      | 0          | 0         | 0     | 0        |
| Sexual Assault w/Obj                        | 0          | 0         | 0     | 0        |
| Fondling                                    | 1          | 0         | 0     | 0        |
| Aggravated Assault                          | 11         | 5         | 4     | 0        |
| Simple Assault                              | 10         | 8         | 1     | 0        |
| Intimidation                                | 6          | 0         | 0     | 0        |
| Kidnapping                                  | 1          | 1         | 0     | 0        |
| Incest                                      | 0          | 0         | 0     | 0        |
| Statutory Rape                              | 0          | 0         | 0     | 0        |
| Human Trafficking, Commercial<br>Sex Acts   | 0          | 0         | 0     | 0        |
| Human Trafficking, Involuntary<br>Servitude | 0          | 0         | 0     | 0        |
| Robbery                                     | 0          | 0         | 1     | 0        |
| Burglary/Breaking and Entering              | 8          | 3         | 4     | 0        |
| Larceny/Theft Offenses                      | 4          | 1         | 0     | 0        |
| Motor Vehicle Theft                         | 0          | 0         | 0     | 0        |
| Arson                                       | 1          | 1         | 0     | 1        |
| Destruction Of Property                     | 14         | 3         | 1     | 0        |
| Counterfeiting/Forgery                      | 1          | 0         | 0     | 0        |
| Fraud Offenses                              | 7          | 0         | 0     | 0        |
| Embezzlement                                | 0          | 0         | 0     | 0        |
| Extortion/Blackmail                         | 0          | 0         | 0     | 0        |
| Bribery                                     | 0          | 0         | 0     | 0        |
| Stolen Property Offenses                    | 4          | 3         | 0     | 0        |
| Drug/Narcotic Violations                    | 55         | 55        | 48    | 3        |
| Drug Equipment Violations                   | 44         | 44        | 9     | 2        |
| Gambling Offenses                           | 0          | 0         | 0     | 0        |
| Pornography/Obscene Material                | 0          | 0         | 0     | 0        |
| Prostitution Offenses                       | 0          | 0         | 0     | 0        |
| Weapons Law Violations                      | 1          | 1         | 0     | 0        |
| Animal Cruelty                              | 0          | 0         | 0     | 0        |
| Total Group "A"                             | 170        | 125       | 68    | 6        |