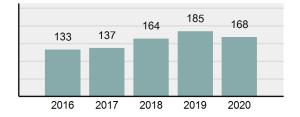

# **KETCHUM Police Department**

Population: 2,872 County: Blaine

| • | Offense Total                                                                                                  | 62       |
|---|----------------------------------------------------------------------------------------------------------------|----------|
| • | % change from 2019                                                                                             | -3.13%   |
| • | # of cleared offenses                                                                                          | 33       |
| • | Percent Cleared                                                                                                | 53.23%   |
| • | Group "A" Crime Rate per 100,000 population                                                                    | 2,158.77 |
| • | Summary based reporting crime rate per 100,000 populated is calculated for other state crime comparisons only. | 1,149.03 |

| •             | Offense Total                                                                                                  | 62       |  |
|---------------|----------------------------------------------------------------------------------------------------------------|----------|--|
| •             | % change from 2019                                                                                             | -3.13%   |  |
| •             | # of cleared offenses                                                                                          | 33       |  |
| •             | Percent Cleared                                                                                                | 53.23%   |  |
| •             | Group "A" Crime Rate per 100,000 population                                                                    | 2,158.77 |  |
| •             | Summary based reporting crime rate per 100,000 populated is calculated for other state crime comparisons only. | 1,149.03 |  |
| rest Overview |                                                                                                                |          |  |

|                                          | Offenses   |           | Arrests |          |
|------------------------------------------|------------|-----------|---------|----------|
| Group "A" Offenses                       | # Reported | # Cleared | Adult   | Juvenile |
| Murder                                   | 0          | 0         | 0       | 0        |
| Negligent Manslaughter                   | 0          | 0         | 0       | 0        |
| Rape                                     | 0          | 0         | 0       | 0        |
| Sodomy                                   | 0          | 0         | 0       | 0        |
| Sexual Assault w/Obj                     | 0          | 0         | 0       | 0        |
| Fondling                                 | 1          | 1         | 0       | 0        |
| Aggravated Assault                       | 7          | 5         | 3       | 0        |
| Simple Assault                           | 5          | 2         | 0       | 0        |
| Intimidation                             | 2          | 1         | 0       | 0        |
| Kidnapping                               | 0          | 0         | 0       | 0        |
| Incest                                   | 0          | 0         | 0       | 0        |
| Statutory Rape                           | 0          | 0         | 0       | 0        |
| Human Trafficking, Commercial Sex Acts   | 0          | 0         | 0       | 0        |
| Human Trafficking, Involuntary Servitude | 0          | 0         | 0       | 0        |
| Robbery                                  | 0          | 0         | 0       | 0        |
| Burglary/Breaking and Entering           | 6          | 2         | 1       | 0        |
| Larceny/Theft Offenses                   | 19         | 4         | 1       | 0        |
| Motor Vehicle Theft                      | 1          | 1         | 0       | 0        |
| Arson                                    | 0          | 0         | 0       | 0        |
| Destruction Of Property                  | 5          | 2         | 0       | 0        |
| Counterfeiting/Forgery                   | 0          | 0         | 0       | 0        |
| Fraud Offenses                           | 3          | 2         | 2       | 0        |
| Embezzlement                             | 0          | 0         | 0       | 0        |
| Extortion/Blackmail                      | 0          | 0         | 0       | 0        |
| Bribery                                  | 0          | 0         | 0       | 0        |
| Stolen Property Offenses                 | 1          | 1         | 0       | 0        |
| Drug/Narcotic Violations                 | 6          | 6         | 4       | 0        |
| Drug Equipment Violations                | 5          | 5         | 2       | 0        |
| Gambling Offenses                        | 0          | 0         | 0       | 0        |
| Pornography/Obscene Material             | 0          | 0         | 0       | 0        |
| Prostitution Offenses                    | 0          | 0         | 0       | 0        |
| Weapons Law Violations                   | 1          | 1         | 1       | 0        |
| Animal Cruelty                           | 0          | 0         | 0       | 0        |
| Total Group "A"                          | 62         | 33        | 14      | 0        |