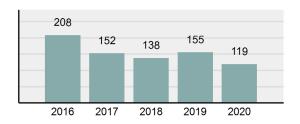

# **HAILEY Police Department**

Population: 8,778 County: Blaine

| • | Offense Total                                                                                                  | 119      |
|---|----------------------------------------------------------------------------------------------------------------|----------|
| • | % change from 2019                                                                                             | -23.23%  |
| • | # of cleared offenses                                                                                          | 80       |
| • | Percent Cleared                                                                                                | 67.23%   |
| • | Group "A" Crime Rate per 100,000 population                                                                    | 1,355.66 |
| • | Summary based reporting crime rate per 100,000 populated is calculated for other state crime comparisons only. | 353.16   |

## Total Offenses - 5 year trend

|                                             | Offenses   |           | Arrests |          |
|---------------------------------------------|------------|-----------|---------|----------|
| Group "A" Offenses                          | # Reported | # Cleared | Adult   | Juvenile |
| Murder                                      | 0          | 0         | 0       | 0        |
| Negligent Manslaughter                      | 0          | 0         | 0       | 0        |
| Rape                                        | 1          | 1         | 1       | 0        |
| Sodomy                                      | 0          | 0         | 0       | 0        |
| Sexual Assault w/Obj                        | 0          | 0         | 0       | 0        |
| Fondling                                    | 4          | 3         | 3       | 0        |
| Aggravated Assault                          | 8          | 6         | 6       | 0        |
| Simple Assault                              | 9          | 9         | 4       | 1        |
| Intimidation                                | 1          | 0         | 0       | 0        |
| Kidnapping                                  | 1          | 1         | 1       | 0        |
| Incest                                      | 0          | 0         | 0       | 0        |
| Statutory Rape                              | 0          | 0         | 0       | 0        |
| Human Trafficking, Commercial Sex Acts      | 0          | 0         | 0       | 0        |
| Human Trafficking, Involuntary<br>Servitude | 0          | 0         | 0       | 0        |
| Robbery                                     | 1          | 0         | 0       | 0        |
| Burglary/Breaking and Entering              | 4          | 3         | 6       | 4        |
| Larceny/Theft Offenses                      | 13         | 4         | 2       | 1        |
| Motor Vehicle Theft                         | 4          | 1         | 0       | 0        |
| Arson                                       | 0          | 0         | 0       | 0        |
| Destruction Of Property                     | 19         | 2         | 1       | 0        |
| Counterfeiting/Forgery                      | 0          | 0         | 0       | 0        |
| Fraud Offenses                              | 4          | 2         | 3       | 0        |
| Embezzlement                                | 0          | 0         | 0       | 0        |
| Extortion/Blackmail                         | 0          | 0         | 1       | 1        |
| Bribery                                     | 0          | 0         | 0       | 0        |
| Stolen Property Offenses                    | 0          | 0         | 0       | 0        |
| Drug/Narcotic Violations                    | 31         | 29        | 14      | 5        |
| Drug Equipment Violations                   | 18         | 18        | 2       | 0        |
| Gambling Offenses                           | 0          | 0         | 0       | 0        |
| Pornography/Obscene Material                | 0          | 0         | 0       | 0        |
| Prostitution Offenses                       | 0          | 0         | 0       | 0        |
| Weapons Law Violations                      | 1          | 1         | 0       | 0        |
| Animal Cruelty                              | 0          | 0         | 0       | 0        |
| Total Group "A"                             | 119        | 80        | 44      | 12       |