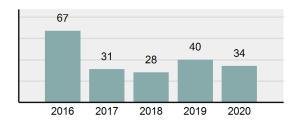

# **SUN VALLEY Police Department**

Population: 1,495 County: Blaine

| 5 G 1 G 1 1 G 11                                                                                               |                                                                                                                                                                                                   |
|----------------------------------------------------------------------------------------------------------------|---------------------------------------------------------------------------------------------------------------------------------------------------------------------------------------------------|
| Offense Total                                                                                                  | 24                                                                                                                                                                                                |
| % change from 2019                                                                                             | -36.84%                                                                                                                                                                                           |
| # of cleared offenses                                                                                          | 16                                                                                                                                                                                                |
| Percent Cleared                                                                                                | 66.67%                                                                                                                                                                                            |
| Group "A" Crime Rate per 100,000 population                                                                    | 1,605.35                                                                                                                                                                                          |
| Summary based reporting crime rate per 100,000 populated is calculated for other state crime comparisons only. | 267.56                                                                                                                                                                                            |
|                                                                                                                | % change from 2019 # of cleared offenses Percent Cleared Group "A" Crime Rate per 100,000 population Summary based reporting crime rate per 100,000 populated is calculated for other state crime |

## Total Offenses - 5 year trend

|                                             | Offenses   |           | Arrests |          |
|---------------------------------------------|------------|-----------|---------|----------|
| Group "A" Offenses                          | # Reported | # Cleared | Adult   | Juvenile |
| Murder                                      | 0          | 0         | 0       | 0        |
| Negligent Manslaughter                      | 0          | 0         | 0       | 0        |
| Rape                                        | 0          | 0         | 0       | 0        |
| Sodomy                                      | 0          | 0         | 0       | 0        |
| Sexual Assault w/Obj                        | 0          | 0         | 0       | 0        |
| Fondling                                    | 0          | 0         | 0       | 0        |
| Aggravated Assault                          | 0          | 0         | 0       | 0        |
| Simple Assault                              | 4          | 3         | 0       | 0        |
| Intimidation                                | 0          | 0         | 0       | 0        |
| Kidnapping                                  | 0          | 0         | 0       | 0        |
| Incest                                      | 0          | 0         | 0       | 0        |
| Statutory Rape                              | 0          | 0         | 0       | 0        |
| Human Trafficking, Commercial Sex Acts      | 0          | 0         | 0       | 0        |
| Human Trafficking, Involuntary<br>Servitude | 0          | 0         | 0       | 0        |
| Robbery                                     | 0          | 0         | 0       | 0        |
| Burglary/Breaking and Entering              | 2          | 0         | 0       | 0        |
| Larceny/Theft Offenses                      | 2          | 0         | 0       | 0        |
| Motor Vehicle Theft                         | 0          | 0         | 0       | 0        |
| Arson                                       | 0          | 0         | 0       | 0        |
| Destruction Of Property                     | 3          | 3         | 2       | 0        |
| Counterfeiting/Forgery                      | 0          | 0         | 0       | 0        |
| Fraud Offenses                              | 2          | 1         | 1       | 0        |
| Embezzlement                                | 0          | 0         | 0       | 0        |
| Extortion/Blackmail                         | 0          | 0         | 0       | 0        |
| Bribery                                     | 0          | 0         | 0       | 0        |
| Stolen Property Offenses                    | 0          | 0         | 0       | 0        |
| Drug/Narcotic Violations                    | 6          | 5         | 4       | 0        |
| Drug Equipment Violations                   | 5          | 4         | 0       | 0        |
| Gambling Offenses                           | 0          | 0         | 0       | 0        |
| Pornography/Obscene Material                | 0          | 0         | 0       | 0        |
| Prostitution Offenses                       | 0          | 0         | 0       | 0        |
| Weapons Law Violations                      | 0          | 0         | 0       | 0        |
| Animal Cruelty                              | 0          | 0         | 0       | 0        |
| Total Group "A"                             | 24         | 16        | 7       | 0        |