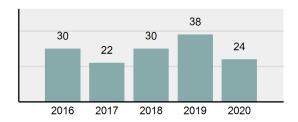

# **SUN VALLEY Police Department**

Population: 1,495 County: Blaine

| 5 G 1 G 1 1 G 11                                                                                               |                                                                                                                                                                                                   |
|----------------------------------------------------------------------------------------------------------------|---------------------------------------------------------------------------------------------------------------------------------------------------------------------------------------------------|
| Offense Total                                                                                                  | 24                                                                                                                                                                                                |
| % change from 2019                                                                                             | -36.84%                                                                                                                                                                                           |
| # of cleared offenses                                                                                          | 16                                                                                                                                                                                                |
| Percent Cleared                                                                                                | 66.67%                                                                                                                                                                                            |
| Group "A" Crime Rate per 100,000 population                                                                    | 1,605.35                                                                                                                                                                                          |
| Summary based reporting crime rate per 100,000 populated is calculated for other state crime comparisons only. | 267.56                                                                                                                                                                                            |
|                                                                                                                | % change from 2019 # of cleared offenses Percent Cleared Group "A" Crime Rate per 100,000 population Summary based reporting crime rate per 100,000 populated is calculated for other state crime |