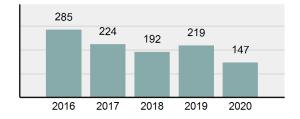

# **Blaine County Total**

Offense Overview

Population: 23,394 County: Blaine

| • | Offense Total                                                                                                  | 420      |
|---|----------------------------------------------------------------------------------------------------------------|----------|
| • | % change from 2019                                                                                             | -9.48%   |
| • | # of cleared offenses                                                                                          | 281      |
| • | Percent Cleared                                                                                                | 66.9%    |
| • | Group "A" Crime Rate per 100,000 population                                                                    | 1,795.33 |
| • | Summary based reporting crime rate per 100,000 populated is calculated for other state crime comparisons only. | 478.76   |

## Total Offenses - 5 year trend

|                                             | Offenses   |           | Arrests |          |
|---------------------------------------------|------------|-----------|---------|----------|
| Group "A" Offenses                          | # Reported | # Cleared | Adult   | Juvenile |
| Murder                                      | 1          | 1         | 0       | 0        |
| Negligent Manslaughter                      | 0          | 0         | 0       | 0        |
| Rape                                        | 3          | 1         | 1       | 0        |
| Sodomy                                      | 0          | 0         | 0       | 0        |
| Sexual Assault w/Obj                        | 0          | 0         | 0       | 0        |
| Fondling                                    | 7          | 5         | 4       | 0        |
| Aggravated Assault                          | 30         | 20        | 17      | 0        |
| Simple Assault                              | 33         | 25        | 6       | 1        |
| Intimidation                                | 11         | 2         | 0       | 0        |
| Kidnapping                                  | 2          | 2         | 1       | 0        |
| Incest                                      | 0          | 0         | 0       | 0        |
| Statutory Rape                              | 0          | 0         | 0       | 0        |
| Human Trafficking, Commercial Sex Acts      | 0          | 0         | 0       | 0        |
| Human Trafficking, Involuntary<br>Servitude | 0          | 0         | 0       | 0        |
| Robbery                                     | 1          | 0         | 1       | 0        |
| Burglary/Breaking and Entering              | 25         | 10        | 12      | 5        |
| Larceny/Theft Offenses                      | 44         | 11        | 4       | 2        |
| Motor Vehicle Theft                         | 7          | 3         | 0       | 0        |
| Arson                                       | 1          | 1         | 0       | 1        |
| Destruction Of Property                     | 46         | 11        | 4       | 0        |
| Counterfeiting/Forgery                      | 1          | 0         | 0       | 0        |
| Fraud Offenses                              | 17         | 5         | 6       | 0        |
| Embezzlement                                | 0          | 0         | 0       | 0        |
| Extortion/Blackmail                         | 0          | 0         | 1       | 1        |
| Bribery                                     | 0          | 0         | 0       | 0        |
| Stolen Property Offenses                    | 5          | 4         | 0       | 0        |
| Drug/Narcotic Violations                    | 105        | 101       | 74      | 8        |
| Drug Equipment Violations                   | 77         | 75        | 13      | 2        |
| Gambling Offenses                           | 0          | 0         | 0       | 0        |
| Pornography/Obscene Material                | 0          | 0         | 0       | 0        |
| Prostitution Offenses                       | 0          | 0         | 0       | 0        |
| Weapons Law Violations                      | 4          | 4         | 2       | 0        |
| Animal Cruelty                              | 0          | 0         | 0       | 0        |
| Total Group "A"                             | 420        | 281       | 146     | 20       |