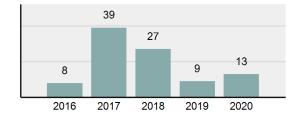

#### Total Arrests - 5 year trend

|                                             | Offer      | nses      | Arre  | ests     |
|---------------------------------------------|------------|-----------|-------|----------|
| Group "A" Offenses                          | # Reported | # Cleared | Adult | Juvenile |
| Murder                                      | 0          | 0         | 0     | 0        |
| Negligent Manslaughter                      | 0          | 0         | 0     | 0        |
| Rape                                        | 2          | 0         | 0     | 0        |
| Sodomy                                      | 0          | 0         | 0     | 0        |
| Sexual Assault w/Obj                        | 0          | 0         | 0     | 0        |
| Fondling                                    | 0          | 0         | 0     | 0        |
| Aggravated Assault                          | 0          | 0         | 0     | 0        |
| Simple Assault                              | 2          | 1         | 1     | 0        |
| Intimidation                                | 0          | 0         | 0     | 0        |
| Kidnapping                                  | 0          | 0         | 0     | 0        |
| Incest                                      | 0          | 0         | 0     | 0        |
| Statutory Rape                              | 0          | 0         | 0     | 0        |
| Human Trafficking, Commercial Sex Acts      | 0          | 0         | 0     | 0        |
| Human Trafficking, Involuntary<br>Servitude | 0          | 0         | 0     | 0        |
| Robbery                                     | 0          | 0         | 0     | 0        |
| Burglary/Breaking and Entering              | 0          | 0         | 0     | 0        |
| Larceny/Theft Offenses                      | 0          | 0         | 0     | 0        |
| Motor Vehicle Theft                         | 0          | 0         | 0     | 0        |
| Arson                                       | 0          | 0         | 0     | 0        |
| Destruction Of Property                     | 2          | 1         | 2     | 0        |
| Counterfeiting/Forgery                      | 0          | 0         | 0     | 0        |
| Fraud Offenses                              | 0          | 0         | 0     | 0        |
| Embezzlement                                | 0          | 0         | 0     | 0        |
| Extortion/Blackmail                         | 0          | 0         | 0     | 0        |
| Bribery                                     | 0          | 0         | 0     | 0        |
| Stolen Property Offenses                    | 0          | 0         | 0     | 0        |
| Drug/Narcotic Violations                    | 6          | 4         | 4     | 0        |
| Drug Equipment Violations                   | 5          | 4         | 0     | 0        |
| Gambling Offenses                           | 0          | 0         | 0     | 0        |
| Pornography/Obscene Material                | 0          | 0         | 0     | 0        |
| Prostitution Offenses                       | 0          | 0         | 0     | 0        |
| Weapons Law Violations                      | 0          | 0         | 0     | 0        |
| Animal Cruelty                              | 0          | 0         | 0     | 0        |
| Total Group "A"                             | 17         | 10        | 7     | 0        |

### **Arrest Overview**

| • | Arrest Total                       | 13       |
|---|------------------------------------|----------|
| • | % change from 2019                 | 44.44%   |
| • | Adult Arrest total                 | 13       |
| • | Juvenile Arrest total              | 0        |
| • | Arrest Rate per 100,000 population | 2,765.96 |