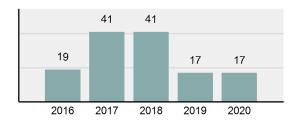

## Total Offenses - 5 year trend

# **IDAHO CITY Police Department**

Population: 470 County: Boise

| Offense Overview |                                                                                                                |          |  |
|------------------|----------------------------------------------------------------------------------------------------------------|----------|--|
| •                | Offense Total                                                                                                  | 17       |  |
| •                | % change from 2019                                                                                             | 0%       |  |
| •                | # of cleared offenses                                                                                          | 10       |  |
| •                | Percent Cleared                                                                                                | 58.82%   |  |
| •                | Group "A" Crime Rate per 100,000 population                                                                    | 3,617.02 |  |
| •                | Summary based reporting crime rate per 100,000 populated is calculated for other state crime comparisons only. | 425.53   |  |