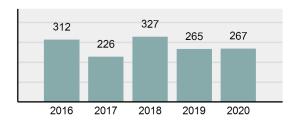

## Total Offenses - 5 year trend

# **BOISE County Sheriff's Office**

Population: 7,519 County: Boise

| • | Offense Total                                                                                                  | 267      |
|---|----------------------------------------------------------------------------------------------------------------|----------|
| • | % change from 2019                                                                                             | 0.75%    |
| • | # of cleared offenses                                                                                          | 147      |
| • | Percent Cleared                                                                                                | 55.06%   |
| • | Group "A" Crime Rate per 100,000 population                                                                    | 3,551.00 |
| • | Summary based reporting crime rate per 100,000 populated is calculated for other state crime comparisons only. | 1,077.27 |