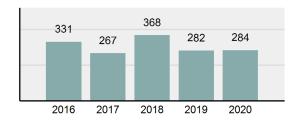

## Total Offenses - 5 year trend

# **Boise County Total**

Population: 7,989 County: Boise

| Offense Overview |                                                                                                                |          |  |
|------------------|----------------------------------------------------------------------------------------------------------------|----------|--|
| •                | Offense Total                                                                                                  | 284      |  |
| •                | % change from 2019                                                                                             | 0.71%    |  |
| •                | # of cleared offenses                                                                                          | 157      |  |
| •                | Percent Cleared                                                                                                | 55.28%   |  |
| •                | Group "A" Crime Rate per 100,000 population                                                                    | 3,554.89 |  |
| •                | Summary based reporting crime rate per 100,000 populated is calculated for other state crime comparisons only. | 1,038.93 |  |