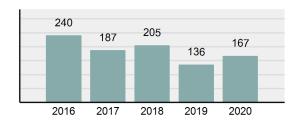

#### Total Arrests - 5 year trend

|                                             | Offer      | nses      | Arre  | ests     |
|---------------------------------------------|------------|-----------|-------|----------|
| Group "A" Offenses                          | # Reported | # Cleared | Adult | Juvenile |
| Murder                                      | 0          | 0         | 0     | 0        |
| Negligent Manslaughter                      | 0          | 0         | 0     | 0        |
| Rape                                        | 2          | 0         | 0     | 0        |
| Sodomy                                      | 0          | 0         | 0     | 0        |
| Sexual Assault w/Obj                        | 0          | 0         | 0     | 0        |
| Fondling                                    | 0          | 0         | 0     | 0        |
| Aggravated Assault                          | 0          | 0         | 0     | 0        |
| Simple Assault                              | 2          | 1         | 1     | 0        |
| Intimidation                                | 0          | 0         | 0     | 0        |
| Kidnapping                                  | 0          | 0         | 0     | 0        |
| Incest                                      | 0          | 0         | 0     | 0        |
| Statutory Rape                              | 0          | 0         | 0     | 0        |
| Human Trafficking, Commercial Sex Acts      | 0          | 0         | 0     | 0        |
| Human Trafficking, Involuntary<br>Servitude | 0          | 0         | 0     | 0        |
| Robbery                                     | 0          | 0         | 0     | 0        |
| Burglary/Breaking and Entering              | 0          | 0         | 0     | 0        |
| Larceny/Theft Offenses                      | 0          | 0         | 0     | 0        |
| Motor Vehicle Theft                         | 0          | 0         | 0     | 0        |
| Arson                                       | 0          | 0         | 0     | 0        |
| Destruction Of Property                     | 2          | 1         | 2     | 0        |
| Counterfeiting/Forgery                      | 0          | 0         | 0     | 0        |
| Fraud Offenses                              | 0          | 0         | 0     | 0        |
| Embezzlement                                | 0          | 0         | 0     | 0        |
| Extortion/Blackmail                         | 0          | 0         | 0     | 0        |
| Bribery                                     | 0          | 0         | 0     | 0        |
| Stolen Property Offenses                    | 0          | 0         | 0     | 0        |
| Drug/Narcotic Violations                    | 6          | 4         | 4     | 0        |
| Drug Equipment Violations                   | 5          | 4         | 0     | 0        |
| Gambling Offenses                           | 0          | 0         | 0     | 0        |
| Pornography/Obscene Material                | 0          | 0         | 0     | 0        |
| Prostitution Offenses                       | 0          | 0         | 0     | 0        |
| Weapons Law Violations                      | 0          | 0         | 0     | 0        |
| Animal Cruelty                              | 0          | 0         | 0     | 0        |
| Total Group "A"                             | 17         | 10        | 7     | 0        |

#### **Arrest Overview**

| • | Arrest Total                       | 167      |
|---|------------------------------------|----------|
| • | % change from 2019                 | 22.79%   |
| • | Adult Arrest total                 | 165      |
| • | Juvenile Arrest total              | 2        |
| • | Arrest Rate per 100,000 population | 2,090.37 |