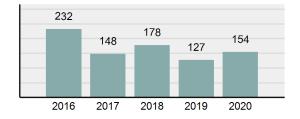

### Total Arrests - 5 year trend

|                                             | Offenses   |           | Arrests |          |
|---------------------------------------------|------------|-----------|---------|----------|
| Group "A" Offenses                          | # Reported | # Cleared | Adult   | Juvenile |
| Murder                                      | 0          | 0         | 0       | 0        |
| Negligent Manslaughter                      | 0          | 0         | 0       | 0        |
| Rape                                        | 3          | 1         | 0       | 0        |
| Sodomy                                      | 0          | 0         | 0       | 0        |
| Sexual Assault w/Obj                        | 1          | 0         | 0       | 0        |
| Fondling                                    | 5          | 2         | 0       | 0        |
| Aggravated Assault                          | 25         | 16        | 11      | 1        |
| Simple Assault                              | 51         | 34        | 16      | 0        |
| Intimidation                                | 17         | 10        | 3       | 0        |
| Kidnapping                                  | 0          | 0         | 0       | 0        |
| Incest                                      | 0          | 0         | 0       | 0        |
| Statutory Rape                              | 0          | 0         | 0       | 0        |
| Human Trafficking, Commercial<br>Sex Acts   | 0          | 0         | 0       | 0        |
| Human Trafficking, Involuntary<br>Servitude | 0          | 0         | 0       | 0        |
| Robbery                                     | 0          | 0         | 0       | 0        |
| Burglary/Breaking and Entering              | 6          | 1         | 0       | 0        |
| Larceny/Theft Offenses                      | 36         | 4         | 0       | 0        |
| Motor Vehicle Theft                         | 9          | 4         | 3       | 0        |
| Arson                                       | 2          | 1         | 0       | 0        |
| Destruction Of Property                     | 14         | 5         | 4       | 0        |
| Counterfeiting/Forgery                      | 2          | 0         | 0       | 0        |
| Fraud Offenses                              | 12         | 0         | 0       | 0        |
| Embezzlement                                | 0          | 0         | 0       | 0        |
| Extortion/Blackmail                         | 0          | 0         | 0       | 0        |
| Bribery                                     | 0          | 0         | 0       | 0        |
| Stolen Property Offenses                    | 1          | 1         | 1       | 0        |
| Drug/Narcotic Violations                    | 33         | 29        | 19      | 1        |
| Drug Equipment Violations                   | 37         | 28        | 11      | 0        |
| Gambling Offenses                           | 0          | 0         | 0       | 0        |
| Pornography/Obscene Material                | 2          | 2         | 0       | 0        |
| Prostitution Offenses                       | 0          | 0         | 0       | 0        |
| Weapons Law Violations                      | 11         | 9         | 5       | 0        |
| Animal Cruelty                              | 0          | 0         | 0       | 0        |
| Total Group "A"                             | 267        | 147       | 73      | 2        |

| Arrest |  |
|--------|--|
|        |  |

Offense Overview

| • | Arrest Total                       | 154      |
|---|------------------------------------|----------|
| • | % change from 2019                 | 21.26%   |
| • | Adult Arrest total                 | 152      |
| • | Juvenile Arrest total              | 2        |
| • | Arrest Rate per 100,000 population | 2,048.14 |