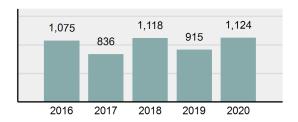

## **BONNER County Sheriff's Office**

Population: 34,465 County: Bonner

| • | Offense Total                                                                                                  | 1,124    |
|---|----------------------------------------------------------------------------------------------------------------|----------|
| • | % change from 2019                                                                                             | 22.84%   |
| • | # of cleared offenses                                                                                          | 595      |
| • | Percent Cleared                                                                                                | 52.94%   |
| • | Group "A" Crime Rate per 100,000 population                                                                    | 3,261.28 |
| • | Summary based reporting crime rate per 100,000 populated is calculated for other state crime comparisons only. | 1,024.23 |