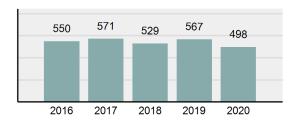

## **SANDPOINT Police Department**

Population: 9,111 County: Bonner

| • | Offense Total                                                                                                  | 498      |
|---|----------------------------------------------------------------------------------------------------------------|----------|
| • | % change from 2019                                                                                             | -12.17%  |
| • | # of cleared offenses                                                                                          | 195      |
| • | Percent Cleared                                                                                                | 39.16%   |
| • | Group "A" Crime Rate per 100,000 population                                                                    | 5,465.92 |
| • | Summary based reporting crime rate per 100,000 populated is calculated for other state crime comparisons only. | 1,986.61 |