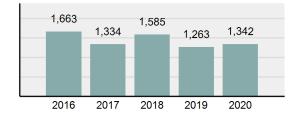

#### **Arrest Overview**

| • | Arrest Total                       | 1,342    |
|---|------------------------------------|----------|
| • | % change from 2019                 | 6.25%    |
| • | Adult Arrest total                 | 1,261    |
| • | Juvenile Arrest total              | 81       |
| • | Arrest Rate per 100,000 population | 2,876.31 |