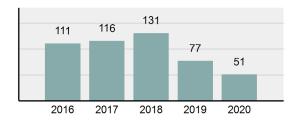

## PRIEST RIVER Police Department

Population: 1,911 County: Bonner

| • | Offense Total                                                                                                  | 51       |
|---|----------------------------------------------------------------------------------------------------------------|----------|
| • | % change from 2019                                                                                             | -33.77%  |
| • | # of cleared offenses                                                                                          | 40       |
| • | Percent Cleared                                                                                                | 78.43%   |
| • | Group "A" Crime Rate per 100,000 population                                                                    | 2,668.76 |
| • | Summary based reporting crime rate per 100,000 populated is calculated for other state crime comparisons only. | 1,255.89 |

#### **Arrest Overview**

Offense Overview

| • | Arrest Total                       | 55       |
|---|------------------------------------|----------|
| • | % change from 2019                 | -32.1%   |
| • | Adult Arrest total                 | 51       |
| • | Juvenile Arrest total              | 4        |
| • | Arrest Rate per 100,000 population | 2,878.07 |