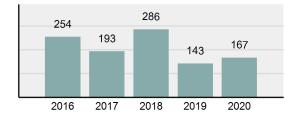

## **SANDPOINT Police Department**

Population: 9,111 County: Bonner

| • | Offense Total                                                                                                  | 498      |
|---|----------------------------------------------------------------------------------------------------------------|----------|
| • | % change from 2019                                                                                             | -12.17%  |
| • | # of cleared offenses                                                                                          | 195      |
| • | Percent Cleared                                                                                                | 39.16%   |
| • | Group "A" Crime Rate per 100,000 population                                                                    | 5,465.92 |
| • | Summary based reporting crime rate per 100,000 populated is calculated for other state crime comparisons only. | 1,986.61 |

| Arrest | Overview |
|--------|----------|

Offense Overview

| • | Arrest Total                       | 341      |
|---|------------------------------------|----------|
| • | % change from 2019                 | -20.88%  |
| • | Adult Arrest total                 | 292      |
| • | Juvenile Arrest total              | 49       |
| • | Arrest Rate per 100,000 population | 3,742.73 |