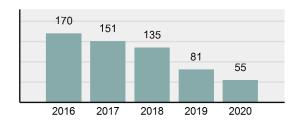

## **Bonner County Total**

Offense Overview

Population: 46,657 County: Bonner

| • | Offense Total                                                                                                  | 1,789    |
|---|----------------------------------------------------------------------------------------------------------------|----------|
| • | % change from 2019                                                                                             | 6.62%    |
| • | # of cleared offenses                                                                                          | 925      |
| • | Percent Cleared                                                                                                | 51.7%    |
| • | Group "A" Crime Rate per 100,000 population                                                                    | 3,834.37 |
| • | Summary based reporting crime rate per 100,000 populated is calculated for other state crime comparisons only. | 1,255.97 |

| • | Offense Total                                                                                                  | 1,789    |
|---|----------------------------------------------------------------------------------------------------------------|----------|
| • | % change from 2019                                                                                             | 6.62%    |
| • | # of cleared offenses                                                                                          | 925      |
| • | Percent Cleared                                                                                                | 51.7%    |
| • | Group "A" Crime Rate per 100,000 population                                                                    | 3,834.37 |
| • | Summary based reporting crime rate per 100,000 populated is calculated for other state crime comparisons only. | 1,255.97 |

#### **Arrest Overview**

| • | Arrest Total                       | 1,342    |
|---|------------------------------------|----------|
| • | % change from 2019                 | 6.25%    |
| • | Adult Arrest total                 | 1,261    |
| • | Juvenile Arrest total              | 81       |
| • | Arrest Rate per 100,000 population | 2,876.31 |