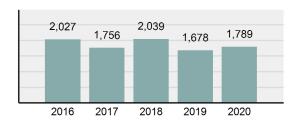

## **Bonner County Total**

Offense Overview

Population: 46,657 County: Bonner

| • | Offense Total                                                                                                  | 1,789    |
|---|----------------------------------------------------------------------------------------------------------------|----------|
| • | % change from 2019                                                                                             | 6.62%    |
| • | # of cleared offenses                                                                                          | 925      |
| • | Percent Cleared                                                                                                | 51.7%    |
| • | Group "A" Crime Rate per 100,000 population                                                                    | 3,834.37 |
| • | Summary based reporting crime rate per 100,000 populated is calculated for other state crime comparisons only. | 1,255.97 |

| • | Offense Total                                                                                                  | 1,789    |
|---|----------------------------------------------------------------------------------------------------------------|----------|
| • | % change from 2019                                                                                             | 6.62%    |
| • | # of cleared offenses                                                                                          | 925      |
| • | Percent Cleared                                                                                                | 51.7%    |
| • | Group "A" Crime Rate per 100,000 population                                                                    | 3,834.37 |
| • | Summary based reporting crime rate per 100,000 populated is calculated for other state crime comparisons only. | 1,255.97 |