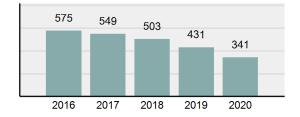

| Arrest | Overview |
|--------|----------|

Offense Overview

| • | Arrest Total                       | 341      |
|---|------------------------------------|----------|
| • | % change from 2019                 | -20.88%  |
| • | Adult Arrest total                 | 292      |
| • | Juvenile Arrest total              | 49       |
| • | Arrest Rate per 100,000 population | 3,742.73 |