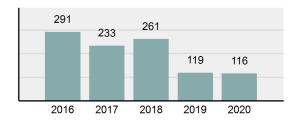

## **PONDERAY Police Department**

Population: 1,170 County: Bonner

| • | Offense Total                                                                                                  | 116      |
|---|----------------------------------------------------------------------------------------------------------------|----------|
| • | % change from 2019                                                                                             | -2.52%   |
| • | # of cleared offenses                                                                                          | 95       |
| • | Percent Cleared                                                                                                | 81.9%    |
| • | Group "A" Crime Rate per 100,000 population                                                                    | 9,914.53 |
| • | Summary based reporting crime rate per 100,000 populated is calculated for other state crime comparisons only. | 2,393.16 |

#### **Arrest Overview**

Offense Overview

| • | Arrest Total                       | 167       |
|---|------------------------------------|-----------|
| • | % change from 2019                 | 16.78%    |
| • | Adult Arrest total                 | 158       |
| • | Juvenile Arrest total              | 9         |
| • | Arrest Rate per 100,000 population | 14,273.50 |