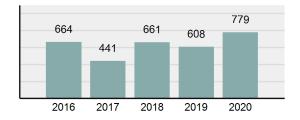

#### **Arrest Overview**

Offense Overview

| • | Arrest Total                       | 779      |
|---|------------------------------------|----------|
| • | % change from 2019                 | 28.13%   |
| • | Adult Arrest total                 | 760      |
| • | Juvenile Arrest total              | 19       |
| • | Arrest Rate per 100,000 population | 2,260.26 |