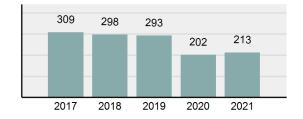

### Crime Rate\* per 100,000 population 5 Year Trend

### Total Group "A" Crime Offenses 5 Year Trend

Reported in Reported in Percent Offenses Percent Percent Of Rate Per Offense 2021 2020 Change Cleared Cleared Category 100,000\* Murder 39 39 0.00% 25 64.10% 0.22% 2 17 **Negligent Manslaughter** 11 9 22.22% 9 81.82% 0.06% 0.61 Non-consensual Sex Offenses: 222 Rape 728 651 11.83% 30.49% 4.09% 40.47 138 Sodomy 151 9.42% 46 30.46% 0.85% 8.39 187 144 10.40 Sexual Assault w/Obj 29.86% 65 34.76% 1.05% **Fondling** 1,167 1,143 2.10% 423 36.25% 6.56% 64.87 Aggravated Assault 3,072 3,349 -8.27% 2,064 67.19% 17.27% 170.77 Simple Assault 10.493 10,583 -0.85% 6,530 62.23% 58.99% 583.30 Intimidation 1,626 1,576 3.17% 718 44.16% 9.14% 90.39 **Kidnapping** 231 256 -9.77% 140 60.61% 1.30% 12.84 Consensual Sex Offenses: Incest 28 3 833.33% 6 21.43% 0.16% 1.56 Statutory Rape 48 59 -18.64% 20 41.67% 0.27% 2.67 Human Trafficking, Commercial 6 4 50.00% 0 0.00% 0.03% 0.33 **Sex Acts** Human Trafficking, Involuntary 0.00% 0 0.00% 0.01% 0.06 1 Servitude **Crimes Against Persons Total** 17.788 17.955 -0.93% 10.268 57.72% 23.09% 988.83 163 -3.68% 46.50% 0.49% 8.73 Robbery 157 **Burglary/Breaking and Entering** 2,975 4.005 -25.72% 542 18.22% 9.25% 165.38 Larceny/Theft Offenses 13,430 15,655 -14.21% 2,677 19.93% 41.76% 746.57 Motor Vehicle Theft 1,696 1,863 -8.96% 343 20.22% 5.27% 94.28 Arson 140 163 -14.11% 49 35.00% 0.44% 7.78 **Destruction Of Property** 7,016 7,374 -4.85% 1,425 20.31% 21.81% 390.02 Counterfeiting/Forgery 812 -18.97% 21.28% 2.05% 36.58 658 140 Fraud Offenses 5,448 5,399 0.91% 666 12.22% 16.94% 302.85 Embezzlement 7.12 128 150 -14.67% 55 42.97% 0.40% Extortion/Blackmail 99 114 -13.16% 2 2.02% 0.31% 5.50 **Bribery** 3 1 200.00% 1 33.33% 0.01% 0.17 **Stolen Property Offenses** 412 466 -11.59% 267 64.81% 1.28% 22.90 36,165 1,787.88 **Crimes Against Property Total** 32,162 -11.07% 6,240 19.40% 41.75% **Drug/Narcotic Violations** 13,354 12,330 8.30% 11,132 83.36% 49.31% 742.35 11,517 6.05% 10,303 678.98 **Drug Equipment Violations** 12,214 84.35% 45.10% 0.00% 0.01% **Gambling Offenses** 2 2 0.00% 0 0.11 Pornography/Obscene Material 279 318 -12.26% 70 25.09% 1.03% 15.51 **Prostitution Offenses** 36 35 2.86% 22 61.11% 0.13% 2.00 Weapons Law Violations 1,133 977 15.97% 692 61.08% 4.18% 62.98 3.61 **Animal Cruelty** 65 60 8.33% 25 38.46% 0.24% 25,239 35.16% **Crimes Against Society Total** 27.083 7.31% 22.244 82.13% 1,505.54 Total Group "A" Offenses 77.033 79.359 -2.93% 38,752 50.31% 4,282.26