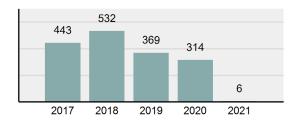

### Total Group "A" Crime Offenses 5 Year Trend

Reported in Reported in Percent Offenses Percent Percent Of Rate Per Offense 2021 2020 Change Cleared Cleared Category 100,000\* Murder 39 39 0.00% 25 64.10% 0.22% 2 17 **Negligent Manslaughter** 11 9 22.22% 9 81.82% 0.06% 0.61 Non-consensual Sex Offenses: 222 Rape 728 651 11.83% 30.49% 4.09% 40.47 138 Sodomy 151 9.42% 46 30.46% 0.85% 8.39 187 144 10.40 Sexual Assault w/Obj 29.86% 65 34.76% 1.05% **Fondling** 1,167 1,143 2.10% 423 36.25% 6.56% 64.87 Aggravated Assault 3,072 3,349 -8.27% 2,064 67.19% 17.27% 170.77 Simple Assault 10.493 10,583 -0.85% 6,530 62.23% 58.99% 583.30 Intimidation 1,626 1,576 3.17% 718 44.16% 9.14% 90.39 **Kidnapping** 231 256 -9.77% 140 60.61% 1.30% 12.84 Consensual Sex Offenses: Incest 28 3 833.33% 6 21.43% 0.16% 1.56 Statutory Rape 48 59 -18.64% 20 41.67% 0.27% 2.67 Human Trafficking, Commercial 6 4 50.00% 0 0.00% 0.03% 0.33 **Sex Acts** Human Trafficking, Involuntary 0.00% 0 0.00% 0.01% 0.06 1 Servitude **Crimes Against Persons Total** 17.788 17.955 -0.93% 10.268 57.72% 23.09% 988.83 163 -3.68% 46.50% 0.49% 8.73 Robbery 157 **Burglary/Breaking and Entering** 2,975 4.005 -25.72% 542 18.22% 9.25% 165.38 Larceny/Theft Offenses 13,430 15,655 -14.21% 2,677 19.93% 41.76% 746.57 Motor Vehicle Theft 1,696 1,863 -8.96% 343 20.22% 5.27% 94.28 Arson 140 163 -14.11% 49 35.00% 0.44% 7.78 **Destruction Of Property** 7,016 7,374 -4.85% 1,425 20.31% 21.81% 390.02 Counterfeiting/Forgery 812 -18.97% 21.28% 2.05% 36.58 658 140 Fraud Offenses 5,448 5,399 0.91% 666 12.22% 16.94% 302.85 Embezzlement 7.12 128 150 -14.67% 55 42.97% 0.40% Extortion/Blackmail 99 114 -13.16% 2 2.02% 0.31% 5.50 **Bribery** 3 1 200.00% 1 33.33% 0.01% 0.17 **Stolen Property Offenses** 412 466 -11.59% 267 64.81% 1.28% 22.90 36,165 1,787.88 **Crimes Against Property Total** 32,162 -11.07% 6,240 19.40% 41.75% **Drug/Narcotic Violations** 13,354 12,330 8.30% 11,132 83.36% 49.31% 742.35 11,517 6.05% 10,303 678.98 **Drug Equipment Violations** 12,214 84.35% 45.10% 0.00% 0.01% **Gambling Offenses** 2 2 0.00% 0 0.11 Pornography/Obscene Material 279 318 -12.26% 70 25.09% 1.03% 15.51 **Prostitution Offenses** 36 35 2.86% 22 61.11% 0.13% 2.00 Weapons Law Violations 1,133 977 15.97% 692 61.08% 4.18% 62.98 3.61 **Animal Cruelty** 65 60 8.33% 25 38.46% 0.24% 25,239 35.16% **Crimes Against Society Total** 27.083 7.31% 22.244 82.13% 1,505.54 Total Group "A" Offenses 77.033 79.359 -2.93% 38,752 50.31% 4,282.26