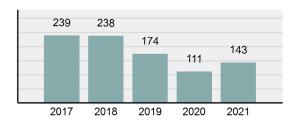

### Total Group "A" Crime Offenses 5 Year Trend

Reported in Reported in Percent Offenses Percent Percent Of Rate Per Offense 2021 2020 Change Cleared Cleared Category 100,000\* Murder 39 39 0.00% 25 64.10% 0.22% 2 17 **Negligent Manslaughter** 11 9 22.22% 9 81.82% 0.06% 0.61 Non-consensual Sex Offenses: 222 Rape 728 651 11.83% 30.49% 4.09% 40.47 138 Sodomy 151 9.42% 46 30.46% 0.85% 8.39 187 144 10.40 Sexual Assault w/Obj 29.86% 65 34.76% 1.05% **Fondling** 1,167 1,143 2.10% 423 36.25% 6.56% 64.87 Aggravated Assault 3,072 3,349 -8.27% 2,064 67.19% 17.27% 170.77 Simple Assault 10.493 10,583 -0.85% 6,530 62.23% 58.99% 583.30 Intimidation 1,626 1,576 3.17% 718 44.16% 9.14% 90.39 **Kidnapping** 231 256 -9.77% 140 60.61% 1.30% 12.84 Consensual Sex Offenses: Incest 28 3 833.33% 6 21.43% 0.16% 1.56 Statutory Rape 48 59 -18.64% 20 41.67% 0.27% 2.67 Human Trafficking, Commercial 6 4 50.00% 0 0.00% 0.03% 0.33 **Sex Acts** Human Trafficking, Involuntary 0.00% 0 0.00% 0.01% 0.06 1 Servitude **Crimes Against Persons Total** 17.788 17.955 -0.93% 10.268 57.72% 23.09% 988.83 163 -3.68% 46.50% 0.49% 8.73 Robbery 157 **Burglary/Breaking and Entering** 2,975 4.005 -25.72% 542 18.22% 9.25% 165.38 Larceny/Theft Offenses 13,430 15,655 -14.21% 2,677 19.93% 41.76% 746.57 Motor Vehicle Theft 1,696 1,863 -8.96% 343 20.22% 5.27% 94.28 Arson 140 163 -14.11% 49 35.00% 0.44% 7.78 **Destruction Of Property** 7,016 7,374 -4.85% 1,425 20.31% 21.81% 390.02 Counterfeiting/Forgery 812 -18.97% 21.28% 2.05% 36.58 658 140 Fraud Offenses 5,448 5,399 0.91% 666 12.22% 16.94% 302.85 Embezzlement 7.12 128 150 -14.67% 55 42.97% 0.40% Extortion/Blackmail 99 114 -13.16% 2 2.02% 0.31% 5.50 **Bribery** 3 1 200.00% 1 33.33% 0.01% 0.17 **Stolen Property Offenses** 412 466 -11.59% 267 64.81% 1.28% 22.90 36,165 1,787.88 **Crimes Against Property Total** 32,162 -11.07% 6,240 19.40% 41.75% **Drug/Narcotic Violations** 13,354 12,330 8.30% 11,132 83.36% 49.31% 742.35 11,517 6.05% 10,303 678.98 **Drug Equipment Violations** 12,214 84.35% 45.10% 0.00% 0.01% **Gambling Offenses** 2 2 0.00% 0 0.11 Pornography/Obscene Material 279 318 -12.26% 70 25.09% 1.03% 15.51 **Prostitution Offenses** 36 35 2.86% 22 61.11% 0.13% 2.00 Weapons Law Violations 1,133 977 15.97% 692 61.08% 4.18% 62.98 3.61 **Animal Cruelty** 65 60 8.33% 25 38.46% 0.24% 25,239 35.16% **Crimes Against Society Total** 27.083 7.31% 22.244 82.13% 1,505.54 Total Group "A" Offenses 77.033 79.359 -2.93% 38,752 50.31% 4,282.26