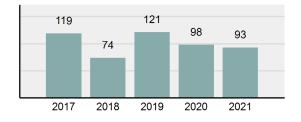

### Total Group "A" Crime Offenses 5 Year Trend

Reported in Reported in Percent Offenses Percent Percent Of Rate Per Offense 2021 2020 Change Cleared Cleared Category 100,000\* Murder 39 39 0.00% 25 64.10% 0.22% 2 17 **Negligent Manslaughter** 11 9 22.22% 9 81.82% 0.06% 0.61 Non-consensual Sex Offenses: 222 Rape 728 651 11.83% 30.49% 4.09% 40.47 138 Sodomy 151 9.42% 46 30.46% 0.85% 8.39 187 144 10.40 Sexual Assault w/Obj 29.86% 65 34.76% 1.05% **Fondling** 1,167 1,143 2.10% 423 36.25% 6.56% 64.87 Aggravated Assault 3,072 3,349 -8.27% 2,064 67.19% 17.27% 170.77 Simple Assault 10.493 10,583 -0.85% 6,530 62.23% 58.99% 583.30 Intimidation 1,626 1,576 3.17% 718 44.16% 9.14% 90.39 **Kidnapping** 231 256 -9.77% 140 60.61% 1.30% 12.84 Consensual Sex Offenses: Incest 28 3 833.33% 6 21.43% 0.16% 1.56 Statutory Rape 48 59 -18.64% 20 41.67% 0.27% 2.67 Human Trafficking, Commercial 6 4 50.00% 0 0.00% 0.03% 0.33 **Sex Acts** Human Trafficking, Involuntary 0.00% 0 0.00% 0.01% 0.06 1 Servitude **Crimes Against Persons Total** 17.788 17.955 -0.93% 10.268 57.72% 23.09% 988.83 163 -3.68% 46.50% 0.49% 8.73 Robbery 157 **Burglary/Breaking and Entering** 2,975 4.005 -25.72% 542 18.22% 9.25% 165.38 Larceny/Theft Offenses 13,430 15,655 -14.21% 2,677 19.93% 41.76% 746.57 Motor Vehicle Theft 1,696 1,863 -8.96% 343 20.22% 5.27% 94.28 Arson 140 163 -14.11% 49 35.00% 0.44% 7.78 **Destruction Of Property** 7,016 7,374 -4.85% 1,425 20.31% 21.81% 390.02 Counterfeiting/Forgery 812 -18.97% 21.28% 2.05% 36.58 658 140 Fraud Offenses 5,448 5,399 0.91% 666 12.22% 16.94% 302.85 Embezzlement 7.12 128 150 -14.67% 55 42.97% 0.40% Extortion/Blackmail 99 114 -13.16% 2 2.02% 0.31% 5.50 **Bribery** 3 1 200.00% 1 33.33% 0.01% 0.17 **Stolen Property Offenses** 412 466 -11.59% 267 64.81% 1.28% 22.90 36,165 1,787.88 **Crimes Against Property Total** 32,162 -11.07% 6,240 19.40% 41.75% **Drug/Narcotic Violations** 13,354 12,330 8.30% 11,132 83.36% 49.31% 742.35 11,517 6.05% 10,303 678.98 **Drug Equipment Violations** 12,214 84.35% 45.10% 0.00% 0.01% **Gambling Offenses** 2 2 0.00% 0 0.11 Pornography/Obscene Material 279 318 -12.26% 70 25.09% 1.03% 15.51 **Prostitution Offenses** 36 35 2.86% 22 61.11% 0.13% 2.00 Weapons Law Violations 1,133 977 15.97% 692 61.08% 4.18% 62.98 3.61 **Animal Cruelty** 65 60 8.33% 25 38.46% 0.24% 25,239 35.16% **Crimes Against Society Total** 27.083 7.31% 22.244 82.13% 1,505.54 Total Group "A" Offenses 77.033 79.359 -2.93% 38,752 50.31% 4,282.26