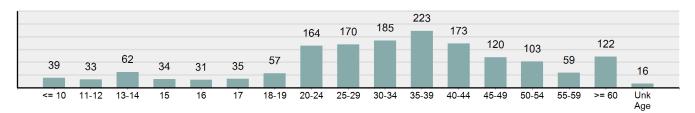

| Ethnicity            |       |        |      |        |
| Non Hispanic         | 168   | 21     | 21   | 1      |
| Hispanic             | 29    | 1      | 1    | 1      |
| Unknown              | 23    | 5      | 11   | 0      |
|                      | •     |        | •    |        |

### **Intimidation Count - 5 Year Trend**



| Top Relationships of Victim to Offender(s) |        |  |
|--------------------------------------------|--------|--|
| Acquaintance                               | 20.52% |  |
| Otherwise Known                            | 11.77% |  |
| Boyfriend/Girlfriend                       | 9.61%  |  |
| Stranger                                   | 8.53%  |  |
| ExSpouse                                   | 6.99%  |  |

### **Victim Types**



#### Victim Count by Age



# Incest

- Non-forcible sexual intercourse with persons who are related to each other within the degrees wherein marriage is prohibited by law -

# Incest Offenses Reported 28 Changes from 2020 833.33% Rate per 100,000\* 1.56 Total Arrests 2

| Top Locations of Incest            |        |  |  |
|------------------------------------|--------|--|--|
| Residence/Home                     | 92.86% |  |  |
| Highway/Road/Alley/Street/Sidewalk | 7.14%  |  |  |
|                                    |        |  |  |
|                                    |        |  |  |

| Arrestee Information |                    |                                             |