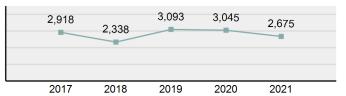

### Total Group "A" Crime Offenses 5 Year Trend

Reported in Reported in Percent Offenses Percent Percent Of Rate Per Offense 2021 2020 Change Cleared Cleared Category 100,000\* Murder 39 39 0.00% 25 64.10% 0.22% 2 17 **Negligent Manslaughter** 11 9 22.22% 9 81.82% 0.06% 0.61 Non-consensual Sex Offenses: 222 Rape 728 651 11.83% 30.49% 4.09% 40.47 138 Sodomy 151 9.42% 46 30.46% 0.85% 8.39 187 144 10.40 Sexual Assault w/Obj 29.86% 65 34.76% 1.05% **Fondling** 1,167 1,143 2.10% 423 36.25% 6.56% 64.87 Aggravated Assault 3,072 3,349 -8.27% 2,064 67.19% 17.27% 170.77 Simple Assault 10.493 10,583 -0.85% 6,530 62.23% 58.99% 583.30 Intimidation 1,626 1,576 3.17% 718 44.16% 9.14% 90.39 **Kidnapping** 231 256 -9.77% 140 60.61% 1.30% 12.84 Consensual Sex Offenses: Incest 28 3 833.33% 6 21.43% 0.16% 1.56 Statutory Rape 48 59 -18.64% 20 41.67% 0.27% 2.67 Human Trafficking, Commercial 6 4 50.00% 0 0.00% 0.03% 0.33 **Sex Acts** Human Trafficking, Involuntary 0.00% 0 0.00% 0.01% 0.06 1 Servitude **Crimes Against Persons Total** 17.788 17.955 -0.93% 10.268 57.72% 23.09% 988.83 163 -3.68% 46.50% 0.49% 8.73 Robbery 157 **Burglary/Breaking and Entering** 2,975 4.005 -25.72% 542 18.22% 9.25% 165.38 Larceny/Theft Offenses 13,430 15,655 -14.21% 2,677 19.93% 41.76% 746.57 Motor Vehicle Theft 1,696 1,863 -8.96% 343 20.22% 5.27% 94.28 Arson 140 163 -14.11% 49 35.00% 0.44% 7.78 **Destruction Of Property** 7,016 7,374 -4.85% 1,425 20.31% 21.81% 390.02 Counterfeiting/Forgery 812 -18.97% 21.28% 2.05% 36.58 658 140 Fraud Offenses 5,448 5,399 0.91% 666 12.22% 16.94% 302.85 Embezzlement 7.12 128 150 -14.67% 55 42.97% 0.40% Extortion/Blackmail 99 114 -13.16% 2 2.02% 0.31% 5.50 **Bribery** 3 1 200.00% 1 33.33% 0.01% 0.17 **Stolen Property Offenses** 412 466 -11.59% 267 64.81% 1.28% 22.90 36,165 1,787.88 **Crimes Against Property Total** 32,162 -11.07% 6,240 19.40% 41.75% **Drug/Narcotic Violations** 13,354 12,330 8.30% 11,132 83.36% 49.31% 742.35 11,517 6.05% 10,303 678.98 **Drug Equipment Violations** 12,214 84.35% 45.10% 0.00% 0.01% **Gambling Offenses** 2 2 0.00% 0 0.11 Pornography/Obscene Material 279 318 -12.26% 70 25.09% 1.03% 15.51 **Prostitution Offenses** 36 35 2.86% 22 61.11% 0.13% 2.00 Weapons Law Violations 1,133 977 15.97% 692 61.08% 4.18% 62.98 3.61 **Animal Cruelty** 65 60 8.33% 25 38.46% 0.24% 25,239 35.16% **Crimes Against Society Total** 27.083 7.31% 22.244 82.13% 1,505.54 Total Group "A" Offenses 77.033 79.359 -2.93% 38,752 50.31% 4,282.26