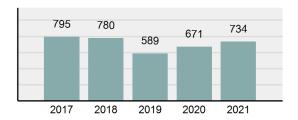

### Total Group "A" Crime Offenses 5 Year Trend

Reported in Reported in Percent Offenses Percent Percent Of Rate Per Offense 2021 2020 Change Cleared Cleared Category 100,000\* Murder 39 39 0.00% 25 64.10% 0.22% 2 17 **Negligent Manslaughter** 11 9 22.22% 9 81.82% 0.06% 0.61 Non-consensual Sex Offenses: 222 Rape 728 651 11.83% 30.49% 4.09% 40.47 138 Sodomy 151 9.42% 46 30.46% 0.85% 8.39 187 144 10.40 Sexual Assault w/Obj 29.86% 65 34.76% 1.05% **Fondling** 1,167 1,143 2.10% 423 36.25% 6.56% 64.87 Aggravated Assault 3,072 3,349 -8.27% 2,064 67.19% 17.27% 170.77 Simple Assault 10.493 10,583 -0.85% 6,530 62.23% 58.99% 583.30 Intimidation 1,626 1,576 3.17% 718 44.16% 9.14% 90.39 **Kidnapping** 231 256 -9.77% 140 60.61% 1.30% 12.84 Consensual Sex Offenses: Incest 28 3 833.33% 6 21.43% 0.16% 1.56 Statutory Rape 48 59 -18.64% 20 41.67% 0.27% 2.67 Human Trafficking, Commercial 6 4 50.00% 0 0.00% 0.03% 0.33 **Sex Acts** Human Trafficking, Involuntary 0.00% 0 0.00% 0.01% 0.06 1 Servitude **Crimes Against Persons Total** 17.788 17.955 -0.93% 10.268 57.72% 23.09% 988.83 163 -3.68% 46.50% 0.49% 8.73 Robbery 157 **Burglary/Breaking and Entering** 2,975 4.005 -25.72% 542 18.22% 9.25% 165.38 Larceny/Theft Offenses 13,430 15,655 -14.21% 2,677 19.93% 41.76% 746.57 Motor Vehicle Theft 1,696 1,863 -8.96% 343 20.22% 5.27% 94.28 Arson 140 163 -14.11% 49 35.00% 0.44% 7.78 **Destruction Of Property** 7,016 7,374 -4.85% 1,425 20.31% 21.81% 390.02 Counterfeiting/Forgery 812 -18.97% 21.28% 2.05% 36.58 658 140 Fraud Offenses 5,448 5,399 0.91% 666 12.22% 16.94% 302.85 Embezzlement 7.12 128 150 -14.67% 55 42.97% 0.40% Extortion/Blackmail 99 114 -13.16% 2 2.02% 0.31% 5.50 **Bribery** 3 1 200.00% 1 33.33% 0.01% 0.17 **Stolen Property Offenses** 412 466 -11.59% 267 64.81% 1.28% 22.90 36,165 1,787.88 **Crimes Against Property Total** 32,162 -11.07% 6,240 19.40% 41.75% **Drug/Narcotic Violations** 13,354 12,330 8.30% 11,132 83.36% 49.31% 742.35 11,517 6.05% 10,303 678.98 **Drug Equipment Violations** 12,214 84.35% 45.10% 0.00% 0.01% **Gambling Offenses** 2 2 0.00% 0 0.11 Pornography/Obscene Material 279 318 -12.26% 70 25.09% 1.03% 15.51 **Prostitution Offenses** 36 35 2.86% 22 61.11% 0.13% 2.00 Weapons Law Violations 1,133 977 15.97% 692 61.08% 4.18% 62.98 3.61 **Animal Cruelty** 65 60 8.33% 25 38.46% 0.24% 25,239 35.16% **Crimes Against Society Total** 27.083 7.31% 22.244 82.13% 1,505.54 Total Group "A" Offenses 77.033 79.359 -2.93% 38,752 50.31% 4,282.26