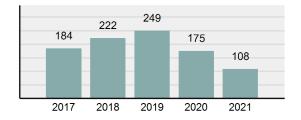

|
| • | Percent Cleared                                                                                                | 58.71%   |
| • | Group "A" Crime Rate per 100,000 population                                                                    | 1,139.45 |
| • | Summary based reporting crime rate per 100,000 populated is calculated for other state crime comparisons only. | 249.94   |

#### **Arrest Overview**

Offense Overview

| • | Arrest Total                       | 108     |
|---|------------------------------------|---------|
| • | % change from 2020                 | -38.29% |
| • | Adult Arrest total                 | 104     |
| • | Juvenile Arrest total              | 4       |
| • | Arrest Rate per 100,000 population | 793.94  |

### Total Offenses - 5 year trend





|                                             | Offer      | nses      | Arre  | ests     |
|---------------------------------------------|------------|-----------|-------|----------|
| Group "A" Offenses                          | # Reported | # Cleared | Adult | Juvenile |
| Murder                                      | 0          | 0         | 1     | 0        |
| Negligent Manslaughter                      | 0          | 0         | 0     | 0        |
| Rape                                        | 4          | 1         | 1     | 0        |
| Sodomy                                      | 0          | 0         | 0     | 0        |
| Sexual Assault w/Obj                        | 0          | 0         | 0     | 0        |
| Fondling                                    | 4          | 3