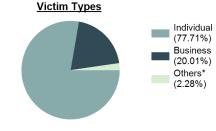

ud Offenses Count - 5 Year Trend

| <b>Top Locations of Fraud Offenses</b> |        |
|----------------------------------------|--------|
| Residence/Home                         | 28.67% |
| Cyberspace                             | 22.58% |
| Department/Discount Store              | 10.68% |
| Other/Unknown                          | 6.44%  |
| Bank/Savings and Loan                  | 5.34%  |

| Top Value of Property Loss |                  |
|----------------------------|------------------|
| Percentage - 99.21%        |                  |
| Money                      | \$ 13,520,927.00 |
| Negotiable Instruments     | \$ 1,046,784.00  |
| Merchandise                | \$ 441,359.00    |
| Computer Hardware/Software | \$ 366,922.00    |
| Automobiles                | \$ 365,871.00    |



\*Others: Religious Organization, Government, Others, Unknown



# Estimated Value of Stolen (in \$ 1,000s)



#### Estimated Value of Recovered (in \$ 1,000s)



### Victim Count of Fraud Offenses by Age



# **Embezzlement**

- The unlawful misappropriation by an offender to his/her own use or purpose of money, property, or some other thing of value entrusted in his/her care, custody, or control -

# EmbezzlementOffenses Reported128Changes from 2020-14.67%Rate per 100,000\*7.12Total Arrests30

|                  | Arrestee In | formation |      |        |
|------------------|-------------|-----------|------|--------|
|                  | Ad          | ult       | Juv  | enile  |
| Race             | Male        | Female    | Male | Female |
| White            | 16          | 12