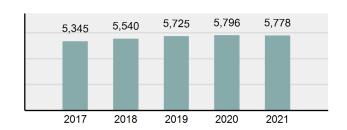

|  |  |
| Police                               | 5.41% |  |  |

# Idaho Sworn Officers Employed 5 Year Trend



# Idaho Sworn Law Enforcement Officers by County for 2021

Rate per 1,000 population



# Idaho Law Enforcement Officers Employed 5 Year Trend



2020 U.S. Regional Full-Time Sworn Officers Employed Rate per 1,000 population



The nation's law enforcement community employed an average of 2.8 fulltime sworn officers for every 1,000 inhabitants as of October 31, 2020.

Source: 2020 Crime in the United States, U.S. Department of Justice, Federal Bureau of Investigation.

# **Idaho Statewide Information**

# Idaho Sworn/Civilian Employed 2020 vs 2021 Police up Departments 2.29% Sheriff up 0.83% Offices Idaho State up 4.44% Police

# **Idaho Law Enforcement Employed 5 Year Trend**



**Idaho Law Enforcement Employed Total by Gender** 

|      | Police Department Sworn/Civilian Employed |            |          |            |                    |  |
|------|-------------------------------------------|------------|----------|------------|--------------------|--|
| Year | Sworn                                     | % of Total | Civilian | % of Total | <b>Grand Total</b> |  |
| 2017 | 1,487                                     | 77.4%      | 433      | 22.6%      | 1,920              |  |
| 2018 | 1,523                                     | 77.0%      | 456      | 23.0%      | 1,979              |  |
| 2019 | 1,563                                     | 77.2%      | 462      | 22.8%      | 2,025              |  |
| 2020 | 1,567                                     | 78.1%