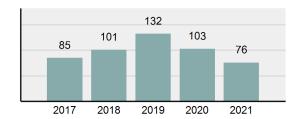

|
| • | Percent Cleared                                                                                                | 26.09%   |
| • | Group "A" Crime Rate per 100,000 population                                                                    | 1,072.26 |
| • | Summary based reporting crime rate per 100,000 populated is calculated for other state crime comparisons only. | 139.86   |

#### **Arrest Overview**

Offense Overview

| • | Arrest Total                       | 76       |
|---|------------------------------------|----------|
| • | % change from 2020                 | -26.21%  |
| • | Adult Arrest total                 | 76       |
| • | Juvenile Arrest total              | 0        |
| • | Arrest Rate per 100,000 population | 3,543.12 |

#### Total Offenses - 5 year trend





|                                             | Offenses   |           | Arrests |          |
|---------------------------------------------|------------|-----------|---------|----------|
| Group "A" Offenses                          | # Reported | # Cleared | Adult   | Juvenile |
| Murder                                      | 0          | 0         | 0       | 0        |
| Negligent Manslaughter                      | 0          | 0         | 0       | 0        |
| Rape                                        | 0          | 0         | 0       | 0        |
| Sodomy                                      | 0          | 0         | 0       | 0        |
| Sexual Assault w/Obj                        | 2          | 0         | 0       | 0        |
| Fondling