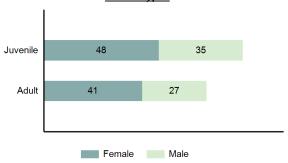

\*Others: Blunt Object, Motor Vehicle, Poison, Explosives, Fire/Incendiary Device, Drugs/Narcotics/Sleeping Pills, Asphyxiation, Others, Unknown

### Frequency of Violent Crime vs Month

Violent Crime Category DistributionCategoryDistributionAggravated Assault70.88%Rape16.80%Sexual Assault with an Object4.31%Robbery3.62%Sodomy3.48%Murder and Nonnegligent Manslaughter0.90%

\*Population Base: 1,798,888

Statewide Crime Profile 2021 Crime in Idaho

<sup>\*\*</sup>Does not include 18 victims whose gender or age is unknown.