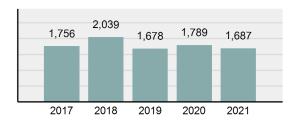

### Crime Rate\* per 100,000 population 5 Year Trend

### Total Group "A" Crime Offenses 5 Year Trend

Reported in Reported in Percent Offenses Percent Percent Of Rate Per Offense 2021 2020 Change Cleared Cleared Category 100,000\* Murder 39 39 0.00% 25 64.10% 0.22% 2 17 **Negligent Manslaughter** 11 9 22.22% 9 81.82% 0.06% 0.61 Non-consensual Sex Offenses: 222 Rape 728 651 11.83% 30.49% 4.09% 40.47 138 Sodomy 151 9.42% 46 30.46% 0.85% 8.39 187 144 10.40 Sexual Assault w/Obj 29.86% 65 34.76% 1.05% **Fondling** 1,167 1,143 2.10% 423 36.25% 6.56% 64.87 Aggravated Assault 3,072 3,349 -8.27% 2,064 67.19% 17.27% 170.77 Simple Assault 10.493 10,583 -0.85% 6,530 62.23% 58.99% 583.30 Intimidation 1,626 1,576 3.17% 718 44.16% 9.14% 90.39 **Kidnapping** 231 256 -9.77% 140 60.61% 1.30% 12.84 Consensual Sex Offenses: Incest 28 3 833.33% 6 21.43% 0.16% 1.56 Statutory Rape 48 59 -18.64% 20 41.67% 0.27% 2.67 Human Trafficking, Commercial 6 4 50.00% 0 0.00% 0.03% 0.33 **Sex Acts** Human Trafficking, Involuntary 0.00% 0 0.00% 0.01% 0.06 1 Servitude **Crimes Against Persons Total** 17.788 17.955 -0.93% 10.268 57.72% 23.09% 988.83 163 -3.68% 46.50% 0.49% 8.73 Robbery 157 **Burglary/Breaking and Entering** 2,975 4.005 -25.72% 542 18.22% 9.25% 165.38 Larceny/Theft Offenses 13,430 15,655 -14.21% 2,677 19.93% 41.76% 746.57 Motor Vehicle Theft 1,696 1,863 -8.96% 343 20.22% 5.27% 94.28 Arson 140 163 -14.11% 49 35.00% 0.44% 7.78 **Destruction Of Property** 7,016 7,374 -4.85% 1,425 20.31% 21.81% 390.02 Counterfeiting/Forgery 812 -18.97% 21.28% 2.05% 36.58 658 140 Fraud Offenses 5,448 5,399 0.91% 666 12.22% 16.94% 302.85 Embezzlement 7.12 128 150 -14.67% 55 42.97% 0.40% Extortion/Blackmail 99 114 -13.16% 2 2.02% 0.31% 5.50 **Bribery** 3 1 200.00% 1 33.33% 0.01% 0.17 **Stolen Property Offenses** 412 466 -11.59% 267 64.81% 1.28% 22.90 36,165 1,787.88 **Crimes Against Property Total** 32,162 -11.07% 6,240 19.40% 41.75% **Drug/Narcotic Violations** 13,354 12,330 8.30% 11,132 83.36% 49.31% 742.35 11,517 6.05% 10,303 678.98 **Drug Equipment Violations** 12,214 84.35% 45.10% 0.00% 0.01% **Gambling Offenses** 2 2 0.00% 0 0.11 Pornography/Obscene Material 279 318 -12.26% 70 25.09% 1.03% 15.51 **Prostitution Offenses** 36 35 2.86% 22 61.11% 0.13% 2.00 Weapons Law Violations 1,133 977 15.97% 692 61.08% 4.18% 62.98 3.61 **Animal Cruelty** 65 60 8.33% 25 38.46% 0.24% 25,239 35.16% **Crimes Against Society Total** 27.083 7.31% 22.244 82.13% 1,505.54 Total Group "A" Offenses 77.033 79.359 -2.93% 38,752 50.31% 4,282.26