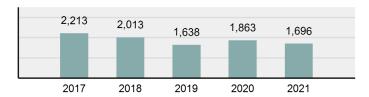

### Total Group "A" Crime Offenses 5 Year Trend

Reported in Reported in Percent Offenses Percent Percent Of Rate Per Offense 2021 2020 Change Cleared Cleared Category 100,000\* Murder 39 39 0.00% 25 64.10% 0.22% 2 17 **Negligent Manslaughter** 11 9 22.22% 9 81.82% 0.06% 0.61 Non-consensual Sex Offenses: 222 Rape 728 651 11.83% 30.49% 4.09% 40.47 138 Sodomy 151 9.42% 46 30.46% 0.85% 8.39 187 144 10.40 Sexual Assault w/Obj 29.86% 65 34.76% 1.05% **Fondling** 1,167 1,143 2.10% 423 36.25% 6.56% 64.87 Aggravated Assault 3,072 3,349 -8.27% 2,064 67.19% 17.27% 170.77 Simple Assault 10.493 10,583 -0.85% 6,530 62.23% 58.99% 583.30 Intimidation 1,626 1,576 3.17% 718 44.16% 9.14% 90.39 **Kidnapping** 231 256 -9.77% 140 60.61% 1.30% 12.84 Consensual Sex Offenses: Incest 28 3 833.33% 6 21.43% 0.16% 1.56 Statutory Rape 48 59 -18.64% 20 41.67% 0.27% 2.67 Human Trafficking, Commercial 6 4 50.00% 0 0.00% 0.03% 0.33 **Sex Acts** Human Trafficking, Involuntary 0.00% 0 0.00% 0.01% 0.06 1 Servitude **Crimes Against Persons Total** 17.788 17.955 -0.93% 10.268 57.72% 23.09% 988.83 163 -3.68% 46.50% 0.49% 8.73 Robbery 157 **Burglary/Breaking and Entering** 2,975 4.005 -25.72% 542 18.22% 9.25% 165.38 Larceny/Theft Offenses 13,430 15,655 -14.21% 2,677 19.93% 41.76% 746.57 Motor Vehicle Theft 1,696 1,863 -8.96% 343 20.22% 5.27% 94.28 Arson 140 163 -14.11% 49 35.00% 0.44% 7.78 **Destruction Of Property** 7,016 7,374 -4.85% 1,425 20.31% 21.81% 390.02 Counterfeiting/Forgery 812 -18.97% 21.28% 2.05% 36.58 658 140 Fraud Offenses 5,448 5,399 0.91% 666 12.22% 16.94% 302.85 Embezzlement 7.12 128 150 -14.67% 55 42.97% 0.40% Extortion/Blackmail 99 114 -13.16% 2 2.02% 0.31% 5.50 **Bribery** 3 1 200.00% 1 33.33% 0.01% 0.17 **Stolen Property Offenses** 412 466 -11.59% 267 64.81% 1.28% 22.90 36,165 1,787.88 **Crimes Against Property Total** 32,162 -11.07% 6,240 19.40% 41.75% **Drug/Narcotic Violations** 13,354 12,330 8.30% 11,132 83.36% 49.31% 742.35 11,517 6.05% 10,303 678.98 **Drug Equipment Violations** 12,214 84.35% 45.10% 0.00% 0.01% **Gambling Offenses** 2 2 0.00% 0 0.11 Pornography/Obscene Material 279 318 -12.26% 70 25.09% 1.03% 15.51 **Prostitution Offenses** 36 35 2.86% 22 61.11% 0.13% 2.00 Weapons Law Violations 1,133 977 15.97% 692 61.08% 4.18% 62.98 3.61 **Animal Cruelty** 65 60 8.33% 25 38.46% 0.24% 25,239 35.16% **Crimes Against Society Total** 27.083 7.31% 22.244 82.13% 1,505.54 Total Group "A" Offenses 77.033 79.359 -2.93% 38,752 50.31% 4,282.26