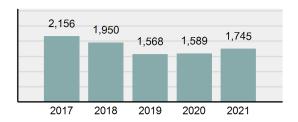

### Crime Rate\* per 100,000 population 5 Year Trend

### Total Group "A" Crime Offenses 5 Year Trend

Reported in Reported in Percent Offenses Percent Percent Of Rate Per Offense 2021 2020 Change Cleared Cleared Category 100,000\* Murder 39 39 0.00% 25 64.10% 0.22% 2 17 **Negligent Manslaughter** 11 9 22.22% 9 81.82% 0.06% 0.61 Non-consensual Sex Offenses: 222 Rape 728 651 11.83% 30.49% 4.09% 40.47 138 Sodomy 151 9.42% 46 30.46% 0.85% 8.39 187 144 10.40 Sexual Assault w/Obj 29.86% 65 34.76% 1.05% **Fondling** 1,167 1,143 2.10% 423 36.25% 6.56% 64.87 Aggravated Assault 3,072 3,349 -8.27% 2,064 67.19% 17.27% 170.77 Simple Assault 10.493 10,583 -0.85% 6,530 62.23% 58.99% 583.30 Intimidation 1,626 1,576 3.17% 718 44.16% 9.14% 90.39 **Kidnapping** 231 256 -9.77% 140 60.61% 1.30% 12.84 Consensual Sex Offenses: Incest 28 3 833.33% 6 21.43% 0.16% 1.56 Statutory Rape 48 59 -18.64% 20 41.67% 0.27% 2.67 Human Trafficking, Commercial 6 4 50.00% 0 0.00% 0.03% 0.33 **Sex Acts** Human Trafficking, Involuntary 0.00% 0 0.00% 0.01% 0.06 1 Servitude **Crimes Against Persons Total** 17.788 17.955 -0.93% 10.268 57.72% 23.09% 988.83 163 -3.68% 46.50% 0.49% 8.73 Robbery 157 **Burglary/Breaking and Entering** 2,975 4.005 -25.72% 542 18.22% 9.25% 165.38 Larceny/Theft Offenses 13,430 15,655 -14.21% 2,677 19.93% 41.76% 746.57 Motor Vehicle Theft 1,696 1,863 -8.96% 343 20.22% 5.27% 94.28 Arson 140 163 -14.11% 49 35.00% 0.44% 7.78 **Destruction Of Property** 7,016 7,374 -4.85% 1,425 20.31% 21.81% 390.02 Counterfeiting/Forgery 812 -18.97% 21.28% 2.05% 36.58 658 140 Fraud Offenses 5,448 5,399 0.91% 666 12.22% 16.94% 302.85 Embezzlement 7.12 128 150 -14.67% 55 42.97% 0.40% Extortion/Blackmail 99 114 -13.16% 2 2.02% 0.31% 5.50 **Bribery** 3 1 200.00% 1 33.33% 0.01% 0.17 **Stolen Property Offenses** 412 466 -11.59% 267 64.81% 1.28% 22.90 36,165 1,787.88 **Crimes Against Property Total** 32,162 -11.07% 6,240 19.40% 41.75% **Drug/Narcotic Violations** 13,354 12,330 8.30% 11,132 83.36% 49.31% 742.35 11,517 6.05% 10,303 678.98 **Drug Equipment Violations** 12,214 84.35% 45.10% 0.00% 0.01% **Gambling Offenses** 2 2 0.00% 0 0.11 Pornography/Obscene Material 279 318 -12.26% 70 25.09% 1.03% 15.51 **Prostitution Offenses** 36 35 2.86% 22 61.11% 0.13% 2.00 Weapons Law Violations 1,133 977 15.97% 692 61.08% 4.18% 62.98 3.61 **Animal Cruelty** 65 60 8.33% 25 38.46% 0.24% 25,239 35.16% **Crimes Against Society Total** 27.083 7.31% 22.244 82.13% 1,505.54 Total Group "A" Offenses 77.033 79.359 -2.93% 38,752 50.31% 4,282.26