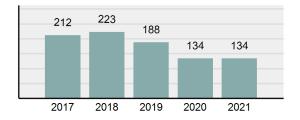

### Total Group "A" Crime Offenses 5 Year Trend

Reported in Reported in Percent Offenses Percent Percent Of Rate Per Offense 2021 2020 Change Cleared Cleared Category 100,000\* Murder 39 39 0.00% 25 64.10% 0.22% 2 17 **Negligent Manslaughter** 11 9 22.22% 9 81.82% 0.06% 0.61 Non-consensual Sex Offenses: 222 Rape 728 651 11.83% 30.49% 4.09% 40.47 138 Sodomy 151 9.42% 46 30.46% 0.85% 8.39 187 144 10.40 Sexual Assault w/Obj 29.86% 65 34.76% 1.05% **Fondling** 1,167 1,143 2.10% 423 36.25% 6.56% 64.87 Aggravated Assault 3,072 3,349 -8.27% 2,064 67.19% 17.27% 170.77 Simple Assault 10.493 10,583 -0.85% 6,530 62.23% 58.99% 583.30 Intimidation 1,626 1,576 3.17% 718 44.16% 9.14% 90.39 **Kidnapping** 231 256 -9.77% 140 60.61% 1.30% 12.84 Consensual Sex Offenses: Incest 28 3 833.33% 6 21.43% 0.16% 1.56 Statutory Rape 48 59 -18.64% 20 41.67% 0.27% 2.67 Human Trafficking, Commercial 6 4 50.00% 0 0.00% 0.03% 0.33 **Sex Acts** Human Trafficking, Involuntary 0.00% 0 0.00% 0.01% 0.06 1 Servitude **Crimes Against Persons Total** 17.788 17.955 -0.93% 10.268 57.72% 23.09% 988.83 163 -3.68% 46.50% 0.49% 8.73 Robbery 157 **Burglary/Breaking and Entering** 2,975 4.005 -25.72% 542 18.22% 9.25% 165.38 Larceny/Theft Offenses 13,430 15,655 -14.21% 2,677 19.93% 41.76% 746.57 Motor Vehicle Theft 1,696 1,863 -8.96% 343 20.22% 5.27% 94.28 Arson 140 163 -14.11% 49 35.00% 0.44% 7.78 **Destruction Of Property** 7,016 7,374 -4.85% 1,425 20.31% 21.81% 390.02 Counterfeiting/Forgery 812 -18.97% 21.28% 2.05% 36.58 658 140 Fraud Offenses 5,448 5,399 0.91% 666 12.22% 16.94% 302.85 Embezzlement 7.12 128 150 -14.67% 55 42.97% 0.40% Extortion/Blackmail 99 114 -13.16% 2 2.02% 0.31% 5.50 **Bribery** 3 1 200.00% 1 33.33% 0.01% 0.17 **Stolen Property Offenses** 412 466 -11.59% 267 64.81% 1.28% 22.90 36,165 1,787.88 **Crimes Against Property Total** 32,162 -11.07% 6,240 19.40% 41.75% **Drug/Narcotic Violations** 13,354 12,330 8.30% 11,132 83.36% 49.31% 742.35 11,517 6.05% 10,303 678.98 **Drug Equipment Violations** 12,214 84.35% 45.10% 0.00% 0.01% **Gambling Offenses** 2 2 0.00% 0 0.11 Pornography/Obscene Material 279 318 -12.26% 70 25.09% 1.03% 15.51 **Prostitution Offenses** 36 35 2.86% 22 61.11% 0.13% 2.00 Weapons Law Violations 1,133 977 15.97% 692 61.08% 4.18% 62.98 3.61 **Animal Cruelty** 65 60 8.33% 25 38.46% 0.24% 25,239 35.16% **Crimes Against Society Total** 27.083 7.31% 22.244 82.13% 1,505.54 Total Group "A" Offenses 77.033 79.359 -2.93% 38,752 50.31% 4,282.26