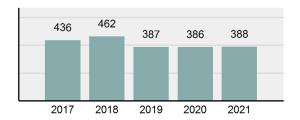

### Crime Rate\* per 100,000 population 5 Year Trend

### Total Group "A" Crime Offenses 5 Year Trend

Reported in Reported in Percent Offenses Percent Percent Of Rate Per Offense 2021 2020 Change Cleared Cleared Category 100,000\* Murder 39 39 0.00% 25 64.10% 0.22% 2 17 **Negligent Manslaughter** 11 9 22.22% 9 81.82% 0.06% 0.61 Non-consensual Sex Offenses: 222 Rape 728 651 11.83% 30.49% 4.09% 40.47 138 Sodomy 151 9.42% 46 30.46% 0.85% 8.39 187 144 10.40 Sexual Assault w/Obj 29.86% 65 34.76% 1.05% **Fondling** 1,167 1,143 2.10% 423 36.25% 6.56% 64.87 Aggravated Assault 3,072 3,349 -8.27% 2,064 67.19% 17.27% 170.77 Simple Assault 10.493 10,583 -0.85% 6,530 62.23% 58.99% 583.30 Intimidation 1,626 1,576 3.17% 718 44.16% 9.14% 90.39 **Kidnapping** 231 256 -9.77% 140 60.61% 1.30% 12.84 Consensual Sex Offenses: Incest 28 3 833.33% 6 21.43% 0.16% 1.56 Statutory Rape 48 59 -18.64% 20 41.67% 0.27% 2.67 Human Trafficking, Commercial 6 4 50.00% 0 0.00% 0.03% 0.33 **Sex Acts** Human Trafficking, Involuntary 0.00% 0 0.00% 0.01% 0.06 1 Servitude **Crimes Against Persons Total** 17.788 17.955 -0.93% 10.268 57.72% 23.09% 988.83 163 -3.68% 46.50% 0.49% 8.73 Robbery 157 **Burglary/Breaking and Entering** 2,975 4.005 -25.72% 542 18.22% 9.25% 165.38 Larceny/Theft Offenses 13,430 15,655 -14.21% 2,677 19.93% 41.76% 746.57 Motor Vehicle Theft 1,696 1,863 -8.96% 343 20.22% 5.27% 94.28 Arson 140 163 -14.11% 49 35.00% 0.44% 7.78 **Destruction Of Property** 7,016 7,374 -4.85% 1,425 20.31% 21.81% 390.02 Counterfeiting/Forgery 812 -18.97% 21.28% 2.05% 36.58 658 140 Fraud Offenses 5,448 5,399 0.91% 666 12.22% 16.94% 302.85 Embezzlement 7.12 128 150 -14.67% 55 42.97% 0.40% Extortion/Blackmail 99 114 -13.16% 2 2.02% 0.31% 5.50 **Bribery** 3 1 200.00% 1 33.33% 0.01% 0.17 **Stolen Property Offenses** 412 466 -11.59% 267 64.81% 1.28% 22.90 36,165 1,787.88 **Crimes Against Property Total** 32,162 -11.07% 6,240 19.40% 41.75% **Drug/Narcotic Violations** 13,354 12,330 8.30% 11,132 83.36% 49.31% 742.35 11,517 6.05% 10,303 678.98 **Drug Equipment Violations** 12,214 84.35% 45.10% 0.00% 0.01% **Gambling Offenses** 2 2 0.00% 0 0.11 Pornography/Obscene Material 279 318 -12.26% 70 25.09% 1.03% 15.51 **Prostitution Offenses** 36 35 2.86% 22 61.11% 0.13% 2.00 Weapons Law Violations 1,133 977 15.97% 692 61.08% 4.18% 62.98 3.61 **Animal Cruelty** 65 60 8.33% 25 38.46% 0.24% 25,239 35.16% **Crimes Against Society Total** 27.083 7.31% 22.244 82.13% 1,505.54 Total Group "A" Offenses 77.033 79.359 -2.93% 38,752 50.31% 4,282.26