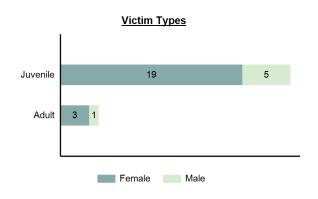

2 | Male Female 2 0 0 0 0 0 0 0 0 0 0 0 0 0 0 0 | Male         Female         Male           2         0         0           0         0         0           0         0         0           0         0         0           0         0         0           2         0         0           0         0         0 |

# 15 14 3

2019

2018

2020

2021

2017

**Incest Count - 5 Year Trend** 

| Top Relationships of Victim to Offender(s) |        |  |
|--------------------------------------------|--------|--|
| Sibling                                    | 48.28% |  |
| Child                                      | 41.38% |  |
| Other Family Member                        | 10.34% |  |
| Acquaintance                               |        |  |
| Friend                                     |        |  |



# Victim Count by Age



\*Population Base: 1,798,888

# Statutory Rape

- Non-forcible sexual intercourse with a person who is under the statutory age of consent -

Statutory age of consent in Idaho is 18 years of age.

# Statutory Rape Offenses Reported 48 Changes from 2020 -18.64% Rate per 100,000\* 2.67 Total Arrests 8

| Top Locations of Statutory Rape |        |  |  |  |
|---------------------------------|--------|--|--|--|
| Residence/Home                  | 56.25% |  |  |  |
| Other/Unknown                   | 12.50% |  |  |  |
| Parking/Drop Lot/Garage         | 6.25%  |  |  |  |
| Park/Playground                 | 4.17%  |  |  |  |
| Restaurant                      | 4.17%  |  |  |  |

| Arrestee Information |       |        |      |        |
|----------------------|-------|---