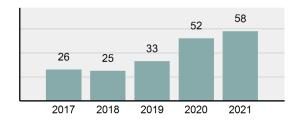

### Crime Rate\* per 100,000 population 5 Year Trend

### Total Group "A" Crime Offenses 5 Year Trend

Reported in Reported in Percent Offenses Percent Percent Of Rate Per Offense 2021 2020 Change Cleared Cleared Category 100,000\* Murder 39 39 0.00% 25 64.10% 0.22% 2 17 **Negligent Manslaughter** 11 9 22.22% 9 81.82% 0.06% 0.61 Non-consensual Sex Offenses: 222 Rape 728 651 11.83% 30.49% 4.09% 40.47 138 Sodomy 151 9.42% 46 30.46% 0.85% 8.39 187 144 10.40 Sexual Assault w/Obj 29.86% 65 34.76% 1.05% **Fondling** 1,167 1,143 2.10% 423 36.25% 6.56% 64.87 Aggravated Assault 3,072 3,349 -8.27% 2,064 67.19% 17.27% 170.77 Simple Assault 10.493 10,583 -0.85% 6,530 62.23% 58.99% 583.30 Intimidation 1,626 1,576 3.17% 718 44.16% 9.14% 90.39 **Kidnapping** 231 256 -9.77% 140 60.61% 1.30% 12.84 Consensual Sex Offenses: Incest 28 3 833.33% 6 21.43% 0.16% 1.56 Statutory Rape 48 59 -18.64% 20 41.67% 0.27% 2.67 Human Trafficking, Commercial 6 4 50.00% 0 0.00% 0.03% 0.33 **Sex Acts** Human Trafficking, Involuntary 0.00% 0 0.00% 0.01% 0.06 1 Servitude **Crimes Against Persons Total** 17.788 17.955 -0.93% 10.268 57.72% 23.09% 988.83 163 -3.68% 46.50% 0.49% 8.73 Robbery 157 **Burglary/Breaking and Entering** 2,975 4.005 -25.72% 542 18.22% 9.25% 165.38 Larceny/Theft Offenses 13,430 15,655 -14.21% 2,677 19.93% 41.76% 746.57 Motor Vehicle Theft 1,696 1,863 -8.96% 343 20.22% 5.27% 94.28 Arson 140 163 -14.11% 49 35.00% 0.44% 7.78 **Destruction Of Property** 7,016 7,374 -4.85% 1,425 20.31% 21.81% 390.02 Counterfeiting/Forgery 812 -18.97% 21.28% 2.05% 36.58 658 140 Fraud Offenses 5,448 5,399 0.91% 666 12.22% 16.94% 302.85 Embezzlement 7.12 128 150 -14.67% 55 42.97% 0.40% Extortion/Blackmail 99 114 -13.16% 2 2.02% 0.31% 5.50 **Bribery** 3 1 200.00% 1 33.33% 0.01% 0.17 **Stolen Property Offenses** 412 466 -11.59% 267 64.81% 1.28% 22.90 36,165 1,787.88 **Crimes Against Property Total** 32,162 -11.07% 6,240 19.40% 41.75% **Drug/Narcotic Violations** 13,354 12,330 8.30% 11,132 83.36% 49.31% 742.35 11,517 6.05% 10,303 678.98 **Drug Equipment Violations** 12,214 84.35% 45.10% 0.00% 0.01% **Gambling Offenses** 2 2 0.00% 0 0.11 Pornography/Obscene Material 279 318 -12.26% 70 25.09% 1.03% 15.51 **Prostitution Offenses** 36 35 2.86% 22 61.11% 0.13% 2.00 Weapons Law Violations 1,133 977 15.97% 692 61.08% 4.18% 62.98 3.61 **Animal Cruelty** 65 60 8.33% 25 38.46% 0.24% 25,239 35.16% **Crimes Against Society Total** 27.083 7.31% 22.244 82.13% 1,505.54 Total Group "A" Offenses 77.033 79.359 -2.93% 38,752 50.31% 4,282.26