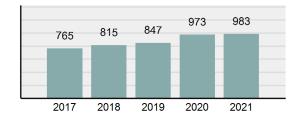

### 2021 Group "A" Offenses by Category

### Crime Rate\* per 100,000 population 5 Year Trend

### Total Group "A" Crime Offenses 5 Year Trend

Reported in Reported in Percent Offenses Percent Percent Of Rate Per Offense 2021 2020 Change Cleared Cleared Category 100,000\* Murder 39 39 0.00% 25 64.10% 0.22% 2 17 **Negligent Manslaughter** 11 9 22.22% 9 81.82% 0.06% 0.61 Non-consensual Sex Offenses: 222 Rape 728 651 11.83% 30.49% 4.09% 40.47 138 Sodomy 151 9.42% 46 30.46% 0.85% 8.39 187 144 10.40 Sexual Assault w/Obj 29.86% 65 34.76% 1.05% **Fondling** 1,167 1,143 2.10% 423 36.25% 6.56% 64.87 Aggravated Assault 3,072 3,349 -8.27% 2,064 67.19% 17.27% 170.77 Simple Assault 10.493 10,583 -0.85% 6,530 62.23% 58.99% 583.30 Intimidation 1,626 1,576 3.17% 718 44.16% 9.14% 90.39 **Kidnapping** 231 256 -9.77% 140 60.61% 1.30% 12.84 Consensual Sex Offenses: Incest 28 3 833.33% 6 21.43% 0.16% 1.56 Statutory Rape 48 59 -18.64% 20 41.67% 0.27% 2.67 Human Trafficking, Commercial 6 4 50.00% 0 0.00% 0.03% 0.33 **Sex Acts** Human Trafficking, Involuntary 0.00% 0 0.00% 0.01% 0.06 1 Servitude **Crimes Against Persons Total** 17.788 17.955 -0.93% 10.268 57.72% 23.09% 988.83 163 -3.68% 46.50% 0.49% 8.73 Robbery 157 **Burglary/Breaking and Entering** 2,975 4.005 -25.72% 542 18.22% 9.25% 165.38 Larceny/Theft Offenses 13,430 15,655 -14.21% 2,677 19.93% 41.76% 746.57 Motor Vehicle Theft 1,696 1,863 -8.96% 343 20.22% 5.27% 94.28 Arson 140 163 -14.11% 49 35.00% 0.44% 7.78 **Destruction Of Property** 7,016 7,374 -4.85% 1,425 20.31% 21.81% 390.02 Counterfeiting/Forgery 812 -18.97% 21.28% 2.05% 36.58 658 140 Fraud Offenses 5,448 5,399 0.91% 666 12.22% 16.94% 302.85 Embezzlement 7.12 128 150 -14.67% 55 42.97% 0.40% Extortion/Blackmail 99 114 -13.16% 2 2.02% 0.31% 5.50 **Bribery** 3 1 200.00% 1 33.33% 0.01% 0.17 **Stolen Property Offenses** 412 466 -11.59% 267 64.81% 1.28% 22.90 36,165 1,787.88 **Crimes Against Property Total** 32,162 -11.07% 6,240 19.40% 41.75% **Drug/Narcotic Violations** 13,354 12,330 8.30% 11,132 83.36% 49.31% 742.35 11,517 6.05% 10,303 678.98 **Drug Equipment Violations** 12,214 84.35% 45.10% 0.00% 0.01% **Gambling Offenses** 2 2 0.00% 0 0.11 Pornography/Obscene Material 279 318 -12.26% 70 25.09% 1.03% 15.51 **Prostitution Offenses** 36 35 2.86% 22 61.11% 0.13% 2.00 Weapons Law Violations 1,133 977 15.97% 692 61.08% 4.18% 62.98 3.61 **Animal Cruelty** 65 60 8.33% 25 38.46% 0.24% 25,239 35.16% **Crimes Against Society Total** 27.083 7.31% 22.244 82.13% 1,505.54 Total Group "A" Offenses 77.033 79.359 -2.93% 38,752 50.31% 4,282.26