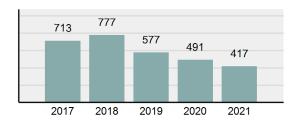

### Total Group "A" Crime Offenses 5 Year Trend

Reported in Reported in Percent Offenses Percent Percent Of Rate Per Offense 2021 2020 Change Cleared Cleared Category 100,000\* Murder 39 39 0.00% 25 64.10% 0.22% 2 17 **Negligent Manslaughter** 11 9 22.22% 9 81.82% 0.06% 0.61 Non-consensual Sex Offenses: 222 Rape 728 651 11.83% 30.49% 4.09% 40.47 138 Sodomy 151 9.42% 46 30.46% 0.85% 8.39 187 144 10.40 Sexual Assault w/Obj 29.86% 65 34.76% 1.05% **Fondling** 1,167 1,143 2.10% 423 36.25% 6.56% 64.87 Aggravated Assault 3,072 3,349 -8.27% 2,064 67.19% 17.27% 170.77 Simple Assault 10.493 10,583 -0.85% 6,530 62.23% 58.99% 583.30 Intimidation 1,626 1,576 3.17% 718 44.16% 9.14% 90.39 **Kidnapping** 231 256 -9.77% 140 60.61% 1.30% 12.84 Consensual Sex Offenses: Incest 28 3 833.33% 6 21.43% 0.16% 1.56 Statutory Rape 48 59 -18.64% 20 41.67% 0.27% 2.67 Human Trafficking, Commercial 6 4 50.00% 0 0.00% 0.03% 0.33 **Sex Acts** Human Trafficking, Involuntary 0.00% 0 0.00% 0.01% 0.06 1 Servitude **Crimes Against Persons Total** 17.788 17.955 -0.93% 10.268 57.72% 23.09% 988.83 163 -3.68% 46.50% 0.49% 8.73 Robbery 157 **Burglary/Breaking and Entering** 2,975 4.005 -25.72% 542 18.22% 9.25% 165.38 Larceny/Theft Offenses 13,430 15,655 -14.21% 2,677 19.93% 41.76% 746.57 Motor Vehicle Theft 1,696 1,863 -8.96% 343 20.22% 5.27% 94.28 Arson 140 163 -14.11% 49 35.00% 0.44% 7.78 **Destruction Of Property** 7,016 7,374 -4.85% 1,425 20.31% 21.81% 390.02 Counterfeiting/Forgery 812 -18.97% 21.28% 2.05% 36.58 658 140 Fraud Offenses 5,448 5,399 0.91% 666 12.22% 16.94% 302.85 Embezzlement 7.12 128 150 -14.67% 55 42.97% 0.40% Extortion/Blackmail 99 114 -13.16% 2 2.02% 0.31% 5.50 **Bribery** 3 1 200.00% 1 33.33% 0.01% 0.17 **Stolen Property Offenses** 412 466 -11.59% 267 64.81% 1.28% 22.90 36,165 1,787.88 **Crimes Against Property Total** 32,162 -11.07% 6,240 19.40% 41.75% **Drug/Narcotic Violations** 13,354 12,330 8.30% 11,132 83.36% 49.31% 742.35 11,517 6.05% 10,303 678.98 **Drug Equipment Violations** 12,214 84.35% 45.10% 0.00% 0.01% **Gambling Offenses** 2 2 0.00% 0 0.11 Pornography/Obscene Material 279 318 -12.26% 70 25.09% 1.03% 15.51 **Prostitution Offenses** 36 35 2.86% 22 61.11% 0.13% 2.00 Weapons Law Violations 1,133 977 15.97% 692 61.08% 4.18% 62.98 3.61 **Animal Cruelty** 65 60 8.33% 25 38.46% 0.24% 25,239 35.16% **Crimes Against Society Total** 27.083 7.31% 22.244 82.13% 1,505.54 Total Group "A" Offenses 77.033 79.359 -2.93% 38,752 50.31% 4,282.26