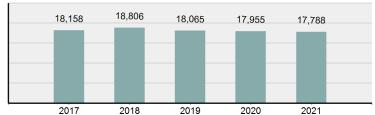

### **Facts At A Glance**

| Croup "A" Offenses     |                                                                                                                                              |
|------------------------|----------------------------------------------------------------------------------------------------------------------------------------------|
| Group "A" Offenses     | ♦ 77,033 total Group "A" offenses reported.                                                                                                  |
|                        | ♦ 2.93% decrease from 2020 Group "A" offenses.                                                                                               |
|                        | ♦ 4,282.26 per 100,000 inhabitants based on Group "A" Offenses.                                                                              |
| Crime Rate             | 3.95% decrease from 2020 NIBRS crime rate.                                                                                                   |
|                        | ◆ 1,236.15 per 100,000 inhabitants based on Part 1 offenses.                                                                                 |
|                        | (utilized for comparison purposes with non-NIBRS states).                                                                                    |
| Violent Crime          | ♦ 4,334 total violent crime offenses reported.                                                                                               |
|                        | ♦ 3.35% decrease from 2020 violent crime offenses.                                                                                           |
|                        | ♦ 8.27% decrease from 2020 aggravated assault offenses, which accounts for 70.88% of the violent crime.                                      |
| Crima Assisat Davasa   | ♦ 17,788 total crime against persons reported.                                                                                               |
| Crime Against Persons  | ♦ 0.93% decrease from 2020 crime against persons                                                                                             |
|                        | ♦ 0.85% decrease from 2020 simple assault offenses, which accounts for 58.99% of the crime against persons.                                  |
| Officers Assaulted     | ♦ No law enforcement officers killed in the line of duty.                                                                                    |
| Ciliodic / locadicod   | ♦ 419 total reported officers assaulted.                                                                                                     |
|                        | ♦ 10.28% decrease from 2020 assault on law enforcement officers.                                                                             |
| Hate Crime             | ♦ 47 total hate crimes reported.                                                                                                             |
|                        | ◆ 12.96% decrease from 2020 hate crimes.                                                                                                     |
|                        | ♦ 27,083 total crimes against society reported.                                                                                              |
| Crimes Against Society | ♦ 7.31% increase from 2020 crimes against society.                                                                                           |
|                        | <ul> <li>8.30% increase from 2020 drug/narcotic violations offenses, which accounts for<br/>49.31% of the crimes against society.</li> </ul> |
| Drop orty Crims        | ♦ 32,162 total crimes against property reported.                                                                                             |
| Property Crime         | 11.07% decrease from 2020 crimes against property.                                                                                           |
|                        | <ul> <li>14.21% decrease from 2020 larceny/theft offenses, which accounts for 41.76% of the crimes against property.</li> </ul>              |

### Total Group "A" Crime Offenses 5 Year Trend

Reported in Reported in Percent Offenses Percent Percent Of Rate Per Offense 2021 2020 Change Cleared Cleared Category 100,000\* Murder 39 39 0.00% 25 64.10% 0.22% 2 17 **Negligent Manslaughter** 11 9 22.22% 9 81.82% 0.06% 0.61 Non-consensual Sex Offenses: 222 Rape 728 651 11.83% 30.49% 4.09% 40.47 138 Sodomy 151 9.42% 46 30.46% 0.85% 8.39 187 144 10.40 Sexual Assault w/Obj 29.86% 65 34.76% 1.05% **Fondling** 1,167 1,143 2.10% 423 36.25% 6.56% 64.87 Aggravated Assault 3,072 3,349 -8.27% 2,064 67.19% 17.27% 170.77 Simple Assault 10.493 10,583 -0.85% 6,530 62.23% 58.99% 583.30 Intimidation 1,626 1,576 3.17% 718 44.16% 9.14% 90.39 **Kidnapping** 231 256 -9.77% 140 60.61% 1.30% 12.84 Consensual Sex Offenses: Incest 28 3 833.33% 6 21.43% 0.16% 1.56 Statutory Rape 48 59 -18.64% 20 41.67% 0.27% 2.67 Human Trafficking, Commercial 6 4 50.00% 0 0.00% 0.03% 0.33 **Sex Acts** Human Trafficking, Involuntary 0.00% 0 0.00% 0.01% 0.06 1 Servitude **Crimes Against Persons Total** 17.788 17.955 -0.93% 10.268 57.72% 23.09% 988.83 163 -3.68% 46.50% 0.49% 8.73 Robbery 157 **Burglary/Breaking and Entering** 2,975 4.005 -25.72% 542 18.22% 9.25% 165.38 Larceny/Theft Offenses 13,430 15,655 -14.21% 2,677 19.93% 41.76% 746.57 Motor Vehicle Theft 1,696 1,863 -8.96% 343 20.22% 5.27% 94.28 Arson 140 163 -14.11% 49 35.00% 0.44% 7.78 **Destruction Of Property** 7,016 7,374 -4.85% 1,425 20.31% 21.81% 390.02 Counterfeiting/Forgery 812 -18.97% 21.28% 2.05% 36.58 658 140 Fraud Offenses 5,448 5,399 0.91% 666 12.22% 16.94% 302.85 Embezzlement 7.12 128 150 -14.67% 55 42.97% 0.40% Extortion/Blackmail 99 114 -13.16% 2 2.02% 0.31% 5.50 **Bribery** 3 1 200.00% 1 33.33% 0.01% 0.17 **Stolen Property Offenses** 412 466 -11.59% 267 64.81% 1.28% 22.90 36,165 1,787.88 **Crimes Against Property Total** 32,162 -11.07% 6,240 19.40% 41.75% **Drug/Narcotic Violations** 13,354 12,330 8.30% 11,132 83.36% 49.31% 742.35 11,517 6.05% 10,303 678.98 **Drug Equipment Violations** 12,214 84.35% 45.10% 0.00% 0.01% **Gambling Offenses** 2 2 0.00% 0 0.11 Pornography/Obscene Material 279 318 -12.26% 70 25.09% 1.03% 15.51 **Prostitution Offenses** 36 35 2.86% 22 61.11% 0.13% 2.00 Weapons Law Violations 1,133 977 15.97% 692 61.08% 4.18% 62.98 3.61 **Animal Cruelty** 65 60 8.33% 25 38.46% 0.24% 25,239 35.16% **Crimes Against Society Total** 27.083 7.31% 22.244 82.13% 1,505.54 Total Group "A" Offenses 77.033 79.359 -2.93% 38,752 50.31% 4,282.26