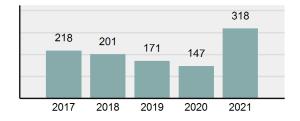

### Total Group "A" Crime Offenses 5 Year Trend

Reported in Reported in Percent Offenses Percent Percent Of Rate Per Offense 2021 2020 Change Cleared Cleared Category 100,000\* Murder 39 39 0.00% 25 64.10% 0.22% 2 17 **Negligent Manslaughter** 11 9 22.22% 9 81.82% 0.06% 0.61 Non-consensual Sex Offenses: 222 Rape 728 651 11.83% 30.49% 4.09% 40.47 138 Sodomy 151 9.42% 46 30.46% 0.85% 8.39 187 144 10.40 Sexual Assault w/Obj 29.86% 65 34.76% 1.05% **Fondling** 1,167 1,143 2.10% 423 36.25% 6.56% 64.87 Aggravated Assault 3,072 3,349 -8.27% 2,064 67.19% 17.27% 170.77 Simple Assault 10.493 10,583 -0.85% 6,530 62.23% 58.99% 583.30 Intimidation 1,626 1,576 3.17% 718 44.16% 9.14% 90.39 **Kidnapping** 231 256 -9.77% 140 60.61% 1.30% 12.84 Consensual Sex Offenses: Incest 28 3 833.33% 6 21.43% 0.16% 1.56 Statutory Rape 48 59 -18.64% 20 41.67% 0.27% 2.67 Human Trafficking, Commercial 6 4 50.00% 0 0.00% 0.03% 0.33 **Sex Acts** Human Trafficking, Involuntary 0.00% 0 0.00% 0.01% 0.06 1 Servitude **Crimes Against Persons Total** 17.788 17.955 -0.93% 10.268 57.72% 23.09% 988.83 163 -3.68% 46.50% 0.49% 8.73 Robbery 157 **Burglary/Breaking and Entering** 2,975 4.005 -25.72% 542 18.22% 9.25% 165.38 Larceny/Theft Offenses 13,430 15,655 -14.21% 2,677 19.93% 41.76% 746.57 Motor Vehicle Theft 1,696 1,863 -8.96% 343 20.22% 5.27% 94.28 Arson 140 163 -14.11% 49 35.00% 0.44% 7.78 **Destruction Of Property** 7,016 7,374 -4.85% 1,425 20.31% 21.81% 390.02 Counterfeiting/Forgery 812 -18.97% 21.28% 2.05% 36.58 658 140 Fraud Offenses 5,448 5,399 0.91% 666 12.22% 16.94% 302.85 Embezzlement 7.12 128 150 -14.67% 55 42.97% 0.40% Extortion/Blackmail 99 114 -13.16% 2 2.02% 0.31% 5.50 **Bribery** 3 1 200.00% 1 33.33% 0.01% 0.17 **Stolen Property Offenses** 412 466 -11.59% 267 64.81% 1.28% 22.90 36,165 1,787.88 **Crimes Against Property Total** 32,162 -11.07% 6,240 19.40% 41.75% **Drug/Narcotic Violations** 13,354 12,330 8.30% 11,132 83.36% 49.31% 742.35 11,517 6.05% 10,303 678.98 **Drug Equipment Violations** 12,214 84.35% 45.10% 0.00% 0.01% **Gambling Offenses** 2 2 0.00% 0 0.11 Pornography/Obscene Material 279 318 -12.26% 70 25.09% 1.03% 15.51 **Prostitution Offenses** 36 35 2.86% 22 61.11% 0.13% 2.00 Weapons Law Violations 1,133 977 15.97% 692 61.08% 4.18% 62.98 3.61 **Animal Cruelty** 65 60 8.33% 25 38.46% 0.24% 25,239 35.16% **Crimes Against Society Total** 27.083 7.31% 22.244 82.13% 1,505.54 Total Group "A" Offenses 77.033 79.359 -2.93% 38,752 50.31% 4,282.26