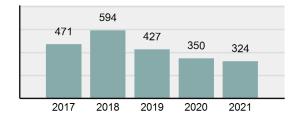

### Total Group "A" Crime Offenses 5 Year Trend

Reported in Reported in Percent Offenses Percent Percent Of Rate Per Offense 2021 2020 Change Cleared Cleared Category 100,000\* Murder 39 39 0.00% 25 64.10% 0.22% 2 17 **Negligent Manslaughter** 11 9 22.22% 9 81.82% 0.06% 0.61 Non-consensual Sex Offenses: 222 Rape 728 651 11.83% 30.49% 4.09% 40.47 138 Sodomy 151 9.42% 46 30.46% 0.85% 8.39 187 144 10.40 Sexual Assault w/Obj 29.86% 65 34.76% 1.05% **Fondling** 1,167 1,143 2.10% 423 36.25% 6.56% 64.87 Aggravated Assault 3,072 3,349 -8.27% 2,064 67.19% 17.27% 170.77 Simple Assault 10.493 10,583 -0.85% 6,530 62.23% 58.99% 583.30 Intimidation 1,626 1,576 3.17% 718 44.16% 9.14% 90.39 **Kidnapping** 231 256 -9.77% 140 60.61% 1.30% 12.84 Consensual Sex Offenses: Incest 28 3 833.33% 6 21.43% 0.16% 1.56 Statutory Rape 48 59 -18.64% 20 41.67% 0.27% 2.67 Human Trafficking, Commercial 6 4 50.00% 0 0.00% 0.03% 0.33 **Sex Acts** Human Trafficking, Involuntary 0.00% 0 0.00% 0.01% 0.06 1 Servitude **Crimes Against Persons Total** 17.788 17.955 -0.93% 10.268 57.72% 23.09% 988.83 163 -3.68% 46.50% 0.49% 8.73 Robbery 157 **Burglary/Breaking and Entering** 2,975 4.005 -25.72% 542 18.22% 9.25% 165.38 Larceny/Theft Offenses 13,430 15,655 -14.21% 2,677 19.93% 41.76% 746.57 Motor Vehicle Theft 1,696 1,863 -8.96% 343 20.22% 5.27% 94.28 Arson 140 163 -14.11% 49 35.00% 0.44% 7.78 **Destruction Of Property** 7,016 7,374 -4.85% 1,425 20.31% 21.81% 390.02 Counterfeiting/Forgery 812 -18.97% 21.28% 2.05% 36.58 658 140 Fraud Offenses 5,448 5,399 0.91% 666 12.22% 16.94% 302.85 Embezzlement 7.12 128 150 -14.67% 55 42.97% 0.40% Extortion/Blackmail 99 114 -13.16% 2 2.02% 0.31% 5.50 **Bribery** 3 1 200.00% 1 33.33% 0.01% 0.17 **Stolen Property Offenses** 412 466 -11.59% 267 64.81% 1.28% 22.90 36,165 1,787.88 **Crimes Against Property Total** 32,162 -11.07% 6,240 19.40% 41.75% **Drug/Narcotic Violations** 13,354 12,330 8.30% 11,132 83.36% 49.31% 742.35 11,517 6.05% 10,303 678.98 **Drug Equipment Violations** 12,214 84.35% 45.10% 0.00% 0.01% **Gambling Offenses** 2 2 0.00% 0 0.11 Pornography/Obscene Material 279 318 -12.26% 70 25.09% 1.03% 15.51 **Prostitution Offenses** 36 35 2.86% 22 61.11% 0.13% 2.00 Weapons Law Violations 1,133 977 15.97% 692 61.08% 4.18% 62.98 3.61 **Animal Cruelty** 65 60 8.33% 25 38.46% 0.24% 25,239 35.16% **Crimes Against Society Total** 27.083 7.31% 22.244 82.13% 1,505.54 Total Group "A" Offenses 77.033 79.359 -2.93% 38,752 50.31% 4,282.26