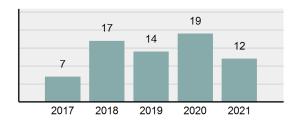

### Total Group "A" Crime Offenses 5 Year Trend

Reported in Reported in Percent Offenses Percent Percent Of Rate Per Offense 2021 2020 Change Cleared Cleared Category 100,000\* Murder 39 39 0.00% 25 64.10% 0.22% 2 17 **Negligent Manslaughter** 11 9 22.22% 9 81.82% 0.06% 0.61 Non-consensual Sex Offenses: 222 Rape 728 651 11.83% 30.49% 4.09% 40.47 138 Sodomy 151 9.42% 46 30.46% 0.85% 8.39 187 144 10.40 Sexual Assault w/Obj 29.86% 65 34.76% 1.05% **Fondling** 1,167 1,143 2.10% 423 36.25% 6.56% 64.87 Aggravated Assault 3,072 3,349 -8.27% 2,064 67.19% 17.27% 170.77 Simple Assault 10.493 10,583 -0.85% 6,530 62.23% 58.99% 583.30 Intimidation 1,626 1,576 3.17% 718 44.16% 9.14% 90.39 **Kidnapping** 231 256 -9.77% 140 60.61% 1.30% 12.84 Consensual Sex Offenses: Incest 28 3 833.33% 6 21.43% 0.16% 1.56 Statutory Rape 48 59 -18.64% 20 41.67% 0.27% 2.67 Human Trafficking, Commercial 6 4 50.00% 0 0.00% 0.03% 0.33 **Sex Acts** Human Trafficking, Involuntary 0.00% 0 0.00% 0.01% 0.06 1 Servitude **Crimes Against Persons Total** 17.788 17.955 -0.93% 10.268 57.72% 23.09% 988.83 163 -3.68% 46.50% 0.49% 8.73 Robbery 157 **Burglary/Breaking and Entering** 2,975 4.005 -25.72% 542 18.22% 9.25% 165.38 Larceny/Theft Offenses 13,430 15,655 -14.21% 2,677 19.93% 41.76% 746.57 Motor Vehicle Theft 1,696 1,863 -8.96% 343 20.22% 5.27% 94.28 Arson 140 163 -14.11% 49 35.00% 0.44% 7.78 **Destruction Of Property** 7,016 7,374 -4.85% 1,425 20.31% 21.81% 390.02 Counterfeiting/Forgery 812 -18.97% 21.28% 2.05% 36.58 658 140 Fraud Offenses 5,448 5,399 0.91% 666 12.22% 16.94% 302.85 Embezzlement 7.12 128 150 -14.67% 55 42.97% 0.40% Extortion/Blackmail 99 114 -13.16% 2 2.02% 0.31% 5.50 **Bribery** 3 1 200.00% 1 33.33% 0.01% 0.17 **Stolen Property Offenses** 412 466 -11.59% 267 64.81% 1.28% 22.90 36,165 1,787.88 **Crimes Against Property Total** 32,162 -11.07% 6,240 19.40% 41.75% **Drug/Narcotic Violations** 13,354 12,330 8.30% 11,132 83.36% 49.31% 742.35 11,517 6.05% 10,303 678.98 **Drug Equipment Violations** 12,214 84.35% 45.10% 0.00% 0.01% **Gambling Offenses** 2 2 0.00% 0 0.11 Pornography/Obscene Material 279 318 -12.26% 70 25.09% 1.03% 15.51 **Prostitution Offenses** 36 35 2.86% 22 61.11% 0.13% 2.00 Weapons Law Violations 1,133 977 15.97% 692 61.08% 4.18% 62.98 3.61 **Animal Cruelty** 65 60 8.33% 25 38.46% 0.24% 25,239 35.16% **Crimes Against Society Total** 27.083 7.31% 22.244 82.13% 1,505.54 Total Group "A" Offenses 77.033 79.359 -2.93% 38,752 50.31% 4,282.26