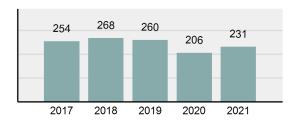

### Crime Rate\* per 100,000 population 5 Year Trend

### Total Group "A" Crime Offenses 5 Year Trend

Reported in Reported in Percent Offenses Percent Percent Of Rate Per Offense 2021 2020 Change Cleared Cleared Category 100,000\* Murder 39 39 0.00% 25 64.10% 0.22% 2 17 **Negligent Manslaughter** 11 9 22.22% 9 81.82% 0.06% 0.61 Non-consensual Sex Offenses: 222 Rape 728 651 11.83% 30.49% 4.09% 40.47 138 Sodomy 151 9.42% 46 30.46% 0.85% 8.39 187 144 10.40 Sexual Assault w/Obj 29.86% 65 34.76% 1.05% **Fondling** 1,167 1,143 2.10% 423 36.25% 6.56% 64.87 Aggravated Assault 3,072 3,349 -8.27% 2,064 67.19% 17.27% 170.77 Simple Assault 10.493 10,583 -0.85% 6,530 62.23% 58.99% 583.30 Intimidation 1,626 1,576 3.17% 718 44.16% 9.14% 90.39 **Kidnapping** 231 256 -9.77% 140 60.61% 1.30% 12.84 Consensual Sex Offenses: Incest 28 3 833.33% 6 21.43% 0.16% 1.56 Statutory Rape 48 59 -18.64% 20 41.67% 0.27% 2.67 Human Trafficking, Commercial 6 4 50.00% 0 0.00% 0.03% 0.33 **Sex Acts** Human Trafficking, Involuntary 0.00% 0 0.00% 0.01% 0.06 1 Servitude **Crimes Against Persons Total** 17.788 17.955 -0.93% 10.268 57.72% 23.09% 988.83 163 -3.68% 46.50% 0.49% 8.73 Robbery 157 **Burglary/Breaking and Entering** 2,975 4.005 -25.72% 542 18.22% 9.25% 165.38 Larceny/Theft Offenses 13,430 15,655 -14.21% 2,677 19.93% 41.76% 746.57 Motor Vehicle Theft 1,696 1,863 -8.96% 343 20.22% 5.27% 94.28 Arson 140 163 -14.11% 49 35.00% 0.44% 7.78 **Destruction Of Property** 7,016 7,374 -4.85% 1,425 20.31% 21.81% 390.02 Counterfeiting/Forgery 812 -18.97% 21.28% 2.05% 36.58 658 140 Fraud Offenses 5,448 5,399 0.91% 666 12.22% 16.94% 302.85 Embezzlement 7.12 128 150 -14.67% 55 42.97% 0.40% Extortion/Blackmail 99 114 -13.16% 2 2.02% 0.31% 5.50 **Bribery** 3 1 200.00% 1 33.33% 0.01% 0.17 **Stolen Property Offenses** 412 466 -11.59% 267 64.81% 1.28% 22.90 36,165 1,787.88 **Crimes Against Property Total** 32,162 -11.07% 6,240 19.40% 41.75% **Drug/Narcotic Violations** 13,354 12,330 8.30% 11,132 83.36% 49.31% 742.35 11,517 6.05% 10,303 678.98 **Drug Equipment Violations** 12,214 84.35% 45.10% 0.00% 0.01% **Gambling Offenses** 2 2 0.00% 0 0.11 Pornography/Obscene Material 279 318 -12.26% 70 25.09% 1.03% 15.51 **Prostitution Offenses** 36 35 2.86% 22 61.11% 0.13% 2.00 Weapons Law Violations 1,133 977 15.97% 692 61.08% 4.18% 62.98 3.61 **Animal Cruelty** 65 60 8.33% 25 38.46% 0.24% 25,239 35.16% **Crimes Against Society Total** 27.083 7.31% 22.244 82.13% 1,505.54 Total Group "A" Offenses 77.033 79.359 -2.93% 38,752 50.31% 4,282.26