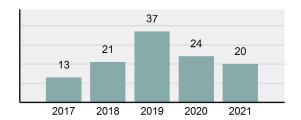

### Crime Rate\* per 100,000 population 5 Year Trend

### Total Group "A" Crime Offenses 5 Year Trend

Reported in Reported in Percent Offenses Percent Percent Of Rate Per Offense 2021 2020 Change Cleared Cleared Category 100,000\* Murder 39 39 0.00% 25 64.10% 0.22% 2 17 **Negligent Manslaughter** 11 9 22.22% 9 81.82% 0.06% 0.61 Non-consensual Sex Offenses: 222 Rape 728 651 11.83% 30.49% 4.09% 40.47 138 Sodomy 151 9.42% 46 30.46% 0.85% 8.39 187 144 10.40 Sexual Assault w/Obj 29.86% 65 34.76% 1.05% **Fondling** 1,167 1,143 2.10% 423 36.25% 6.56% 64.87 Aggravated Assault 3,072 3,349 -8.27% 2,064 67.19% 17.27% 170.77 Simple Assault 10.493 10,583 -0.85% 6,530 62.23% 58.99% 583.30 Intimidation 1,626 1,576 3.17% 718 44.16% 9.14% 90.39 **Kidnapping** 231 256 -9.77% 140 60.61% 1.30% 12.84 Consensual Sex Offenses: Incest 28 3 833.33% 6 21.43% 0.16% 1.56 Statutory Rape 48 59 -18.64% 20 41.67% 0.27% 2.67 Human Trafficking, Commercial 6 4 50.00% 0 0.00% 0.03% 0.33 **Sex Acts** Human Trafficking, Involuntary 0.00% 0 0.00% 0.01% 0.06 1 Servitude **Crimes Against Persons Total** 17.788 17.955 -0.93% 10.268 57.72% 23.09% 988.83 163 -3.68% 46.50% 0.49% 8.73 Robbery 157 **Burglary/Breaking and Entering** 2,975 4.005 -25.72% 542 18.22% 9.25% 165.38 Larceny/Theft Offenses 13,430 15,655 -14.21% 2,677 19.93% 41.76% 746.57 Motor Vehicle Theft 1,696 1,863 -8.96% 343 20.22% 5.27% 94.28 Arson 140 163 -14.11% 49 35.00% 0.44% 7.78 **Destruction Of Property** 7,016 7,374 -4.85% 1,425 20.31% 21.81% 390.02 Counterfeiting/Forgery 812 -18.97% 21.28% 2.05% 36.58 658 140 Fraud Offenses 5,448 5,399 0.91% 666 12.22% 16.94% 302.85 Embezzlement 7.12 128 150 -14.67% 55 42.97% 0.40% Extortion/Blackmail 99 114 -13.16% 2 2.02% 0.31% 5.50 **Bribery** 3 1 200.00% 1 33.33% 0.01% 0.17 **Stolen Property Offenses** 412 466 -11.59% 267 64.81% 1.28% 22.90 36,165 1,787.88 **Crimes Against Property Total** 32,162 -11.07% 6,240 19.40% 41.75% **Drug/Narcotic Violations** 13,354 12,330 8.30% 11,132 83.36% 49.31% 742.35 11,517 6.05% 10,303 678.98 **Drug Equipment Violations** 12,214 84.35% 45.10% 0.00% 0.01% **Gambling Offenses** 2 2 0.00% 0 0.11 Pornography/Obscene Material 279 318 -12.26% 70 25.09% 1.03% 15.51 **Prostitution Offenses** 36 35 2.86% 22 61.11% 0.13% 2.00 Weapons Law Violations 1,133 977 15.97% 692 61.08% 4.18% 62.98 3.61 **Animal Cruelty** 65 60 8.33% 25 38.46% 0.24% 25,239 35.16% **Crimes Against Society Total** 27.083 7.31% 22.244 82.13% 1,505.54 Total Group "A" Offenses 77.033 79.359 -2.93% 38,752 50.31% 4,282.26