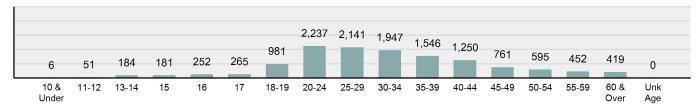

### **Facts At A Glance**

| Croup "A" Offenses     |                                                                                                                                              |
|------------------------|----------------------------------------------------------------------------------------------------------------------------------------------|
| Group "A" Offenses     | ♦ 77,033 total Group "A" offenses reported.                                                                                                  |
|                        | ♦ 2.93% decrease from 2020 Group "A" offenses.                                                                                               |
|                        | ♦ 4,282.26 per 100,000 inhabitants based on Group "A" Offenses.                                                                              |
| Crime Rate             | 3.95% decrease from 2020 NIBRS crime rate.                                                                                                   |
|                        | ◆ 1,236.15 per 100,000 inhabitants based on Part 1 offenses.                                                                                 |
|                        | (utilized for comparison purposes with non-NIBRS states).                                                                                    |
| Violent Crime          | ♦ 4,334 total violent crime offenses reported.                                                                                               |
|                        | ♦ 3.35% decrease from 2020 violent crime offenses.                                                                                           |
|                        | ♦ 8.27% decrease from 2020 aggravated assault offenses, which accounts for 70.88% of the violent crime.                                      |
| Crima Assisat Davasa   | ♦ 17,788 total crime against persons reported.                                                                                               |
| Crime Against Persons  | ♦ 0.93% decrease from 2020 crime against persons                                                                                             |
|                        | ♦ 0.85% decrease from 2020 simple assault offenses, which accounts for 58.99% of the crime against persons.                                  |
| Officers Assaulted     | ♦ No law enforcement officers killed in the line of duty.                                                                                    |
| Ciliodic / locadicod   | ♦ 419 total reported officers assaulted.                                                                                                     |
|                        | ♦ 10.28% decrease from 2020 assault on law enforcement officers.                                                                             |
| Hate Crime             | ♦ 47 total hate crimes reported.                                                                                                             |
|                        | ◆ 12.96% decrease from 2020 hate crimes.                                                                                                     |
|                        | ♦ 27,083 total crimes against society reported.                                                                                              |
| Crimes Against Society | ♦ 7.31% increase from 2020 crimes against society.                                                                                           |
|                        | <ul> <li>8.30% increase from 2020 drug/narcotic violations offenses, which accounts for<br/>49.31% of the crimes against society.</li> </ul> |
| Drop orty Crims        | ♦ 32,162 total crimes against property reported.                                                                                             |
| Property Crime         | 11.07% decrease from 2020 crimes against property.                                                                                           |
|                        | <ul> <li>14.21% decrease from 2020 larceny/theft offenses, which accounts for 41.76% of the crimes against property.</li> </ul>              |