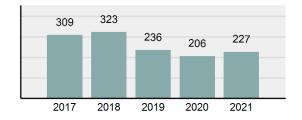

### Total Group "A" Crime Offenses 5 Year Trend

Reported in Reported in Percent Offenses Percent Percent Of Rate Per Offense 2021 2020 Change Cleared Cleared Category 100,000\* Murder 39 39 0.00% 25 64.10% 0.22% 2 17 **Negligent Manslaughter** 11 9 22.22% 9 81.82% 0.06% 0.61 Non-consensual Sex Offenses: 222 Rape 728 651 11.83% 30.49% 4.09% 40.47 138 Sodomy 151 9.42% 46 30.46% 0.85% 8.39 187 144 10.40 Sexual Assault w/Obj 29.86% 65 34.76% 1.05% **Fondling** 1,167 1,143 2.10% 423 36.25% 6.56% 64.87 Aggravated Assault 3,072 3,349 -8.27% 2,064 67.19% 17.27% 170.77 Simple Assault 10.493 10,583 -0.85% 6,530 62.23% 58.99% 583.30 Intimidation 1,626 1,576 3.17% 718 44.16% 9.14% 90.39 **Kidnapping** 231 256 -9.77% 140 60.61% 1.30% 12.84 Consensual Sex Offenses: Incest 28 3 833.33% 6 21.43% 0.16% 1.56 Statutory Rape 48 59 -18.64% 20 41.67% 0.27% 2.67 Human Trafficking, Commercial 6 4 50.00% 0 0.00% 0.03% 0.33 **Sex Acts** Human Trafficking, Involuntary 0.00% 0 0.00% 0.01% 0.06 1 Servitude **Crimes Against Persons Total** 17.788 17.955 -0.93% 10.268 57.72% 23.09% 988.83 163 -3.68% 46.50% 0.49% 8.73 Robbery 157 **Burglary/Breaking and Entering** 2,975 4.005 -25.72% 542 18.22% 9.25% 165.38 Larceny/Theft Offenses 13,430 15,655 -14.21% 2,677 19.93% 41.76% 746.57 Motor Vehicle Theft 1,696 1,863 -8.96% 343 20.22% 5.27% 94.28 Arson 140 163 -14.11% 49 35.00% 0.44% 7.78 **Destruction Of Property** 7,016 7,374 -4.85% 1,425 20.31% 21.81% 390.02 Counterfeiting/Forgery 812 -18.97% 21.28% 2.05% 36.58 658 140 Fraud Offenses 5,448 5,399 0.91% 666 12.22% 16.94% 302.85 Embezzlement 7.12 128 150 -14.67% 55 42.97% 0.40% Extortion/Blackmail 99 114 -13.16% 2 2.02% 0.31% 5.50 **Bribery** 3 1 200.00% 1 33.33% 0.01% 0.17 **Stolen Property Offenses** 412 466 -11.59% 267 64.81% 1.28% 22.90 36,165 1,787.88 **Crimes Against Property Total** 32,162 -11.07% 6,240 19.40% 41.75% **Drug/Narcotic Violations** 13,354 12,330 8.30% 11,132 83.36% 49.31% 742.35 11,517 6.05% 10,303 678.98 **Drug Equipment Violations** 12,214 84.35% 45.10% 0.00% 0.01% **Gambling Offenses** 2 2 0.00% 0 0.11 Pornography/Obscene Material 279 318 -12.26% 70 25.09% 1.03% 15.51 **Prostitution Offenses** 36 35 2.86% 22 61.11% 0.13% 2.00 Weapons Law Violations 1,133 977 15.97% 692 61.08% 4.18% 62.98 3.61 **Animal Cruelty** 65 60 8.33% 25 38.46% 0.24% 25,239 35.16% **Crimes Against Society Total** 27.083 7.31% 22.244 82.13% 1,505.54 Total Group "A" Offenses 77.033 79.359 -2.93% 38,752 50.31% 4,282.26