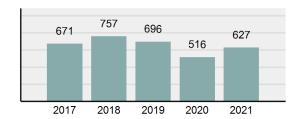

### Crime Rate\* per 100,000 population 5 Year Trend

### Total Group "A" Crime Offenses 5 Year Trend

Reported in Reported in Percent Offenses Percent Percent Of Rate Per Offense 2021 2020 Change Cleared Cleared Category 100,000\* Murder 39 39 0.00% 25 64.10% 0.22% 2 17 **Negligent Manslaughter** 11 9 22.22% 9 81.82% 0.06% 0.61 Non-consensual Sex Offenses: 222 Rape 728 651 11.83% 30.49% 4.09% 40.47 138 Sodomy 151 9.42% 46 30.46% 0.85% 8.39 187 144 10.40 Sexual Assault w/Obj 29.86% 65 34.76% 1.05% **Fondling** 1,167 1,143 2.10% 423 36.25% 6.56% 64.87 Aggravated Assault 3,072 3,349 -8.27% 2,064 67.19% 17.27% 170.77 Simple Assault 10.493 10,583 -0.85% 6,530 62.23% 58.99% 583.30 Intimidation 1,626 1,576 3.17% 718 44.16% 9.14% 90.39 **Kidnapping** 231 256 -9.77% 140 60.61% 1.30% 12.84 Consensual Sex Offenses: Incest 28 3 833.33% 6 21.43% 0.16% 1.56 Statutory Rape 48 59 -18.64% 20 41.67% 0.27% 2.67 Human Trafficking, Commercial 6 4 50.00% 0 0.00% 0.03% 0.33 **Sex Acts** Human Trafficking, Involuntary 0.00% 0 0.00% 0.01% 0.06 1 Servitude **Crimes Against Persons Total** 17.788 17.955 -0.93% 10.268 57.72% 23.09% 988.83 163 -3.68% 46.50% 0.49% 8.73 Robbery 157 **Burglary/Breaking and Entering** 2,975 4.005 -25.72% 542 18.22% 9.25% 165.38 Larceny/Theft Offenses 13,430 15,655 -14.21% 2,677 19.93% 41.76% 746.57 Motor Vehicle Theft 1,696 1,863 -8.96% 343 20.22% 5.27% 94.28 Arson 140 163 -14.11% 49 35.00% 0.44% 7.78 **Destruction Of Property** 7,016 7,374 -4.85% 1,425 20.31% 21.81% 390.02 Counterfeiting/Forgery 812 -18.97% 21.28% 2.05% 36.58 658 140 Fraud Offenses 5,448 5,399 0.91% 666 12.22% 16.94% 302.85 Embezzlement 7.12 128 150 -14.67% 55 42.97% 0.40% Extortion/Blackmail 99 114 -13.16% 2 2.02% 0.31% 5.50 **Bribery** 3 1 200.00% 1 33.33% 0.01% 0.17 **Stolen Property Offenses** 412 466 -11.59% 267 64.81% 1.28% 22.90 36,165 1,787.88 **Crimes Against Property Total** 32,162 -11.07% 6,240 19.40% 41.75% **Drug/Narcotic Violations** 13,354 12,330 8.30% 11,132 83.36% 49.31% 742.35 11,517 6.05% 10,303 678.98 **Drug Equipment Violations** 12,214 84.35% 45.10% 0.00% 0.01% **Gambling Offenses** 2 2 0.00% 0 0.11 Pornography/Obscene Material 279 318 -12.26% 70 25.09% 1.03% 15.51 **Prostitution Offenses** 36 35 2.86% 22 61.11% 0.13% 2.00 Weapons Law Violations 1,133 977 15.97% 692 61.08% 4.18% 62.98 3.61 **Animal Cruelty** 65 60 8.33% 25 38.46% 0.24% 25,239 35.16% **Crimes Against Society Total** 27.083 7.31% 22.244 82.13% 1,505.54 Total Group "A" Offenses 77.033 79.359 -2.93% 38,752 50.31% 4,282.26