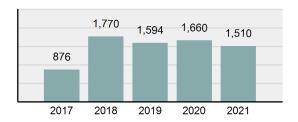

### Total Group "A" Crime Offenses 5 Year Trend

Reported in Reported in Percent Offenses Percent Percent Of Rate Per Offense 2021 2020 Change Cleared Cleared Category 100,000\* Murder 39 39 0.00% 25 64.10% 0.22% 2 17 **Negligent Manslaughter** 11 9 22.22% 9 81.82% 0.06% 0.61 Non-consensual Sex Offenses: 222 Rape 728 651 11.83% 30.49% 4.09% 40.47 138 Sodomy 151 9.42% 46 30.46% 0.85% 8.39 187 144 10.40 Sexual Assault w/Obj 29.86% 65 34.76% 1.05% **Fondling** 1,167 1,143 2.10% 423 36.25% 6.56% 64.87 Aggravated Assault 3,072 3,349 -8.27% 2,064 67.19% 17.27% 170.77 Simple Assault 10.493 10,583 -0.85% 6,530 62.23% 58.99% 583.30 Intimidation 1,626 1,576 3.17% 718 44.16% 9.14% 90.39 **Kidnapping** 231 256 -9.77% 140 60.61% 1.30% 12.84 Consensual Sex Offenses: Incest 28 3 833.33% 6 21.43% 0.16% 1.56 Statutory Rape 48 59 -18.64% 20 41.67% 0.27% 2.67 Human Trafficking, Commercial 6 4 50.00% 0 0.00% 0.03% 0.33 **Sex Acts** Human Trafficking, Involuntary 0.00% 0 0.00% 0.01% 0.06 1 Servitude **Crimes Against Persons Total** 17.788 17.955 -0.93% 10.268 57.72% 23.09% 988.83 163 -3.68% 46.50% 0.49% 8.73 Robbery 157 **Burglary/Breaking and Entering** 2,975 4.005 -25.72% 542 18.22% 9.25% 165.38 Larceny/Theft Offenses 13,430 15,655 -14.21% 2,677 19.93% 41.76% 746.57 Motor Vehicle Theft 1,696 1,863 -8.96% 343 20.22% 5.27% 94.28 Arson 140 163 -14.11% 49 35.00% 0.44% 7.78 **Destruction Of Property** 7,016 7,374 -4.85% 1,425 20.31% 21.81% 390.02 Counterfeiting/Forgery 812 -18.97% 21.28% 2.05% 36.58 658 140 Fraud Offenses 5,448 5,399 0.91% 666 12.22% 16.94% 302.85 Embezzlement 7.12 128 150 -14.67% 55 42.97% 0.40% Extortion/Blackmail 99 114 -13.16% 2 2.02% 0.31% 5.50 **Bribery** 3 1 200.00% 1 33.33% 0.01% 0.17 **Stolen Property Offenses** 412 466 -11.59% 267 64.81% 1.28% 22.90 36,165 1,787.88 **Crimes Against Property Total** 32,162 -11.07% 6,240 19.40% 41.75% **Drug/Narcotic Violations** 13,354 12,330 8.30% 11,132 83.36% 49.31% 742.35 11,517 6.05% 10,303 678.98 **Drug Equipment Violations** 12,214 84.35% 45.10% 0.00% 0.01% **Gambling Offenses** 2 2 0.00% 0 0.11 Pornography/Obscene Material 279 318 -12.26% 70 25.09% 1.03% 15.51 **Prostitution Offenses** 36 35 2.86% 22 61.11% 0.13% 2.00 Weapons Law Violations 1,133 977 15.97% 692 61.08% 4.18% 62.98 3.61 **Animal Cruelty** 65 60 8.33% 25 38.46% 0.24% 25,239 35.16% **Crimes Against Society Total** 27.083 7.31% 22.244 82.13% 1,505.54 Total Group "A" Offenses 77.033 79.359 -2.93% 38,752 50.31% 4,282.26