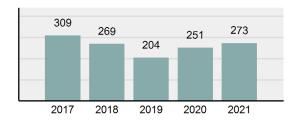

### Total Group "A" Crime Offenses 5 Year Trend

Reported in Reported in Percent Offenses Percent Percent Of Rate Per Offense 2021 2020 Change Cleared Cleared Category 100,000\* Murder 39 39 0.00% 25 64.10% 0.22% 2 17 **Negligent Manslaughter** 11 9 22.22% 9 81.82% 0.06% 0.61 Non-consensual Sex Offenses: 222 Rape 728 651 11.83% 30.49% 4.09% 40.47 138 Sodomy 151 9.42% 46 30.46% 0.85% 8.39 187 144 10.40 Sexual Assault w/Obj 29.86% 65 34.76% 1.05% **Fondling** 1,167 1,143 2.10% 423 36.25% 6.56% 64.87 Aggravated Assault 3,072 3,349 -8.27% 2,064 67.19% 17.27% 170.77 Simple Assault 10.493 10,583 -0.85% 6,530 62.23% 58.99% 583.30 Intimidation 1,626 1,576 3.17% 718 44.16% 9.14% 90.39 **Kidnapping** 231 256 -9.77% 140 60.61% 1.30% 12.84 Consensual Sex Offenses: Incest 28 3 833.33% 6 21.43% 0.16% 1.56 Statutory Rape 48 59 -18.64% 20 41.67% 0.27% 2.67 Human Trafficking, Commercial 6 4 50.00% 0 0.00% 0.03% 0.33 **Sex Acts** Human Trafficking, Involuntary 0.00% 0 0.00% 0.01% 0.06 1 Servitude **Crimes Against Persons Total** 17.788 17.955 -0.93% 10.268 57.72% 23.09% 988.83 163 -3.68% 46.50% 0.49% 8.73 Robbery 157 **Burglary/Breaking and Entering** 2,975 4.005 -25.72% 542 18.22% 9.25% 165.38 Larceny/Theft Offenses 13,430 15,655 -14.21% 2,677 19.93% 41.76% 746.57 Motor Vehicle Theft 1,696 1,863 -8.96% 343 20.22% 5.27% 94.28 Arson 140 163 -14.11% 49 35.00% 0.44% 7.78 **Destruction Of Property** 7,016 7,374 -4.85% 1,425 20.31% 21.81% 390.02 Counterfeiting/Forgery 812 -18.97% 21.28% 2.05% 36.58 658 140 Fraud Offenses 5,448 5,399 0.91% 666 12.22% 16.94% 302.85 Embezzlement 7.12 128 150 -14.67% 55 42.97% 0.40% Extortion/Blackmail 99 114 -13.16% 2 2.02% 0.31% 5.50 **Bribery** 3 1 200.00% 1 33.33% 0.01% 0.17 **Stolen Property Offenses** 412 466 -11.59% 267 64.81% 1.28% 22.90 36,165 1,787.88 **Crimes Against Property Total** 32,162 -11.07% 6,240 19.40% 41.75% **Drug/Narcotic Violations** 13,354 12,330 8.30% 11,132 83.36% 49.31% 742.35 11,517 6.05% 10,303 678.98 **Drug Equipment Violations** 12,214 84.35% 45.10% 0.00% 0.01% **Gambling Offenses** 2 2 0.00% 0 0.11 Pornography/Obscene Material 279 318 -12.26% 70 25.09% 1.03% 15.51 **Prostitution Offenses** 36 35 2.86% 22 61.11% 0.13% 2.00 Weapons Law Violations 1,133 977 15.97% 692 61.08% 4.18% 62.98 3.61 **Animal Cruelty** 65 60 8.33% 25 38.46% 0.24% 25,239 35.16% **Crimes Against Society Total** 27.083 7.31% 22.244 82.13% 1,505.54 Total Group "A" Offenses 77.033 79.359 -2.93% 38,752 50.31% 4,282.26