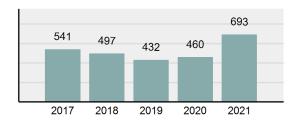

### Total Group "A" Crime Offenses 5 Year Trend

Reported in Reported in Percent Offenses Percent Percent Of Rate Per Offense 2021 2020 Change Cleared Cleared Category 100,000\* Murder 39 39 0.00% 25 64.10% 0.22% 2 17 **Negligent Manslaughter** 11 9 22.22% 9 81.82% 0.06% 0.61 Non-consensual Sex Offenses: 222 Rape 728 651 11.83% 30.49% 4.09% 40.47 138 Sodomy 151 9.42% 46 30.46% 0.85% 8.39 187 144 10.40 Sexual Assault w/Obj 29.86% 65 34.76% 1.05% **Fondling** 1,167 1,143 2.10% 423 36.25% 6.56% 64.87 Aggravated Assault 3,072 3,349 -8.27% 2,064 67.19% 17.27% 170.77 Simple Assault 10.493 10,583 -0.85% 6,530 62.23% 58.99% 583.30 Intimidation 1,626 1,576 3.17% 718 44.16% 9.14% 90.39 **Kidnapping** 231 256 -9.77% 140 60.61% 1.30% 12.84 Consensual Sex Offenses: Incest 28 3 833.33% 6 21.43% 0.16% 1.56 Statutory Rape 48 59 -18.64% 20 41.67% 0.27% 2.67 Human Trafficking, Commercial 6 4 50.00% 0 0.00% 0.03% 0.33 **Sex Acts** Human Trafficking, Involuntary 0.00% 0 0.00% 0.01% 0.06 1 Servitude **Crimes Against Persons Total** 17.788 17.955 -0.93% 10.268 57.72% 23.09% 988.83 163 -3.68% 46.50% 0.49% 8.73 Robbery 157 **Burglary/Breaking and Entering** 2,975 4.005 -25.72% 542 18.22% 9.25% 165.38 Larceny/Theft Offenses 13,430 15,655 -14.21% 2,677 19.93% 41.76% 746.57 Motor Vehicle Theft 1,696 1,863 -8.96% 343 20.22% 5.27% 94.28 Arson 140 163 -14.11% 49 35.00% 0.44% 7.78 **Destruction Of Property** 7,016 7,374 -4.85% 1,425 20.31% 21.81% 390.02 Counterfeiting/Forgery 812 -18.97% 21.28% 2.05% 36.58 658 140 Fraud Offenses 5,448 5,399 0.91% 666 12.22% 16.94% 302.85 Embezzlement 7.12 128 150 -14.67% 55 42.97% 0.40% Extortion/Blackmail 99 114 -13.16% 2 2.02% 0.31% 5.50 **Bribery** 3 1 200.00% 1 33.33% 0.01% 0.17 **Stolen Property Offenses** 412 466 -11.59% 267 64.81% 1.28% 22.90 36,165 1,787.88 **Crimes Against Property Total** 32,162 -11.07% 6,240 19.40% 41.75% **Drug/Narcotic Violations** 13,354 12,330 8.30% 11,132 83.36% 49.31% 742.35 11,517 6.05% 10,303 678.98 **Drug Equipment Violations** 12,214 84.35% 45.10% 0.00% 0.01% **Gambling Offenses** 2 2 0.00% 0 0.11 Pornography/Obscene Material 279 318 -12.26% 70 25.09% 1.03% 15.51 **Prostitution Offenses** 36 35 2.86% 22 61.11% 0.13% 2.00 Weapons Law Violations 1,133 977 15.97% 692 61.08% 4.18% 62.98 3.61 **Animal Cruelty** 65 60 8.33% 25 38.46% 0.24% 25,239 35.16% **Crimes Against Society Total** 27.083 7.31% 22.244 82.13% 1,505.54 Total Group "A" Offenses 77.033 79.359 -2.93% 38,752 50.31% 4,282.26