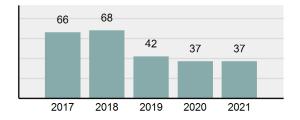

### Crime Rate\* per 100,000 population 5 Year Trend

### Total Group "A" Crime Offenses 5 Year Trend

Reported in Reported in Percent Offenses Percent Percent Of Rate Per Offense 2021 2020 Change Cleared Cleared Category 100,000\* Murder 39 39 0.00% 25 64.10% 0.22% 2 17 **Negligent Manslaughter** 11 9 22.22% 9 81.82% 0.06% 0.61 Non-consensual Sex Offenses: 222 Rape 728 651 11.83% 30.49% 4.09% 40.47 138 Sodomy 151 9.42% 46 30.46% 0.85% 8.39 187 144 10.40 Sexual Assault w/Obj 29.86% 65 34.76% 1.05% **Fondling** 1,167 1,143 2.10% 423 36.25% 6.56% 64.87 Aggravated Assault 3,072 3,349 -8.27% 2,064 67.19% 17.27% 170.77 Simple Assault 10.493 10,583 -0.85% 6,530 62.23% 58.99% 583.30 Intimidation 1,626 1,576 3.17% 718 44.16% 9.14% 90.39 **Kidnapping** 231 256 -9.77% 140 60.61% 1.30% 12.84 Consensual Sex Offenses: Incest 28 3 833.33% 6 21.43% 0.16% 1.56 Statutory Rape 48 59 -18.64% 20 41.67% 0.27% 2.67 Human Trafficking, Commercial 6 4 50.00% 0 0.00% 0.03% 0.33 **Sex Acts** Human Trafficking, Involuntary 0.00% 0 0.00% 0.01% 0.06 1 Servitude **Crimes Against Persons Total** 17.788 17.955 -0.93% 10.268 57.72% 23.09% 988.83 163 -3.68% 46.50% 0.49% 8.73 Robbery 157 **Burglary/Breaking and Entering** 2,975 4.005 -25.72% 542 18.22% 9.25% 165.38 Larceny/Theft Offenses 13,430 15,655 -14.21% 2,677 19.93% 41.76% 746.57 Motor Vehicle Theft 1,696 1,863 -8.96% 343 20.22% 5.27% 94.28 Arson 140 163 -14.11% 49 35.00% 0.44% 7.78 **Destruction Of Property** 7,016 7,374 -4.85% 1,425 20.31% 21.81% 390.02 Counterfeiting/Forgery 812 -18.97% 21.28% 2.05% 36.58 658 140 Fraud Offenses 5,448 5,399 0.91% 666 12.22% 16.94% 302.85 Embezzlement 7.12 128 150 -14.67% 55 42.97% 0.40% Extortion/Blackmail 99 114 -13.16% 2 2.02% 0.31% 5.50 **Bribery** 3 1 200.00% 1 33.33% 0.01% 0.17 **Stolen Property Offenses** 412 466 -11.59% 267 64.81% 1.28% 22.90 36,165 1,787.88 **Crimes Against Property Total** 32,162 -11.07% 6,240 19.40% 41.75% **Drug/Narcotic Violations** 13,354 12,330 8.30% 11,132 83.36% 49.31% 742.35 11,517 6.05% 10,303 678.98 **Drug Equipment Violations** 12,214 84.35% 45.10% 0.00% 0.01% **Gambling Offenses** 2 2 0.00% 0 0.11 Pornography/Obscene Material 279 318 -12.26% 70 25.09% 1.03% 15.51 **Prostitution Offenses** 36 35 2.86% 22 61.11% 0.13% 2.00 Weapons Law Violations 1,133 977 15.97% 692 61.08% 4.18% 62.98 3.61 **Animal Cruelty** 65 60 8.33% 25 38.46% 0.24% 25,239 35.16% **Crimes Against Society Total** 27.083 7.31% 22.244 82.13% 1,505.54 Total Group "A" Offenses 77.033 79.359 -2.93% 38,752 50.31% 4,282.26