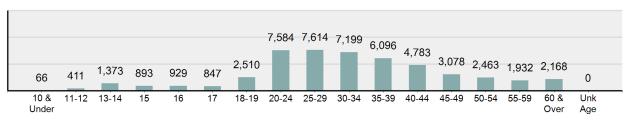

arresting agency.

All persons arrested for the commission of a Group "A" or Group "B" crime are included in this count. Group "B" crime, which is only reported on the arrest level, encompasses offenses which are not under the Group "A" category. Excluded from this count are any traffic related arrests, with the exception of DUI, Hit and Run (of a person), and Vehicular Manslaughter.

## Weapons In Arrestees Possession



#### **Total Arrests - 5 Year Trend**

........



| Type Of Arrests                         |        |
|-----------------------------------------|--------|
| On-View (without warrant)               | 19,172 |
| Summoned/Cited                          | 16,415 |
| Taken into Custody (based on a warrant) | 14,359 |

#### **Arrest Types**



# Total Arrests by Age in 2021



## Group "A" Arrests

| Group "A" Arrests                        | 2021 Reporting | % Adult<br>Arrests | % Juvenile<br>Arrests | Rate per 100,000 population * | 2020 Reporting | Percent Change |
|------------------------------------------|----------------|--------------------|-----------------------|-------------------------------|----------------|----------------|
| Murder                                   | 27             | 92.59%             | 7.41%                 | 2                             | 24             | 12.50%         |
| Negligent Manslaughter                   | 5              | 100.00%            | 0.00%                 | 0                             | 7              | -28.57%        |
| Forcible Sex Offenses:                   |                | 100.0070           | 0