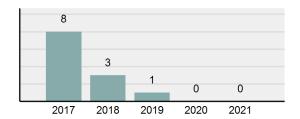

### Total Group "A" Crime Offenses 5 Year Trend

Reported in Reported in Percent Offenses Percent Percent Of Rate Per Offense 2021 2020 Change Cleared Cleared Category 100,000\* Murder 39 39 0.00% 25 64.10% 0.22% 2 17 **Negligent Manslaughter** 11 9 22.22% 9 81.82% 0.06% 0.61 Non-consensual Sex Offenses: 222 Rape 728 651 11.83% 30.49% 4.09% 40.47 138 Sodomy 151 9.42% 46 30.46% 0.85% 8.39 187 144 10.40 Sexual Assault w/Obj 29.86% 65 34.76% 1.05% **Fondling** 1,167 1,143 2.10% 423 36.25% 6.56% 64.87 Aggravated Assault 3,072 3,349 -8.27% 2,064 67.19% 17.27% 170.77 Simple Assault 10.493 10,583 -0.85% 6,530 62.23% 58.99% 583.30 Intimidation 1,626 1,576 3.17% 718 44.16% 9.14% 90.39 **Kidnapping** 231 256 -9.77% 140 60.61% 1.30% 12.84 Consensual Sex Offenses: Incest 28 3 833.33% 6 21.43% 0.16% 1.56 Statutory Rape 48 59 -18.64% 20 41.67% 0.27% 2.67 Human Trafficking, Commercial 6 4 50.00% 0 0.00% 0.03% 0.33 **Sex Acts** Human Trafficking, Involuntary 0.00% 0 0.00% 0.01% 0.06 1 Servitude **Crimes Against Persons Total** 17.788 17.955 -0.93% 10.268 57.72% 23.09% 988.83 163 -3.68% 46.50% 0.49% 8.73 Robbery 157 **Burglary/Breaking and Entering** 2,975 4.005 -25.72% 542 18.22% 9.25% 165.38 Larceny/Theft Offenses 13,430 15,655 -14.21% 2,677 19.93% 41.76% 746.57 Motor Vehicle Theft 1,696 1,863 -8.96% 343 20.22% 5.27% 94.28 Arson 140 163 -14.11% 49 35.00% 0.44% 7.78 **Destruction Of Property** 7,016 7,374 -4.85% 1,425 20.31% 21.81% 390.02 Counterfeiting/Forgery 812 -18.97% 21.28% 2.05% 36.58 658 140 Fraud Offenses 5,448 5,399 0.91% 666 12.22% 16.94% 302.85 Embezzlement 7.12 128 150 -14.67% 55 42.97% 0.40% Extortion/Blackmail 99 114 -13.16% 2 2.02% 0.31% 5.50 **Bribery** 3 1 200.00% 1 33.33% 0.01% 0.17 **Stolen Property Offenses** 412 466 -11.59% 267 64.81% 1.28% 22.90 36,165 1,787.88 **Crimes Against Property Total** 32,162 -11.07% 6,240 19.40% 41.75% **Drug/Narcotic Violations** 13,354 12,330 8.30% 11,132 83.36% 49.31% 742.35 11,517 6.05% 10,303 678.98 **Drug Equipment Violations** 12,214 84.35% 45.10% 0.00% 0.01% **Gambling Offenses** 2 2 0.00% 0 0.11 Pornography/Obscene Material 279 318 -12.26% 70 25.09% 1.03% 15.51 **Prostitution Offenses** 36 35 2.86% 22 61.11% 0.13% 2.00 Weapons Law Violations 1,133 977 15.97% 692 61.08% 4.18% 62.98 3.61 **Animal Cruelty** 65 60 8.33% 25 38.46% 0.24% 25,239 35.16% **Crimes Against Society Total** 27.083 7.31% 22.244 82.13% 1,505.54 Total Group "A" Offenses 77.033 79.359 -2.93% 38,752 50.31% 4,282.26