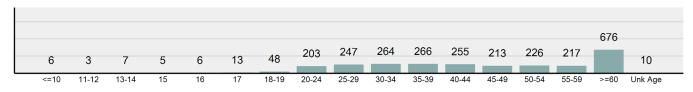

| 4.61%  |  |
| Parking/Drop Lot/Garage                         | 3.76%  |  |

| Top Value of Property Loss   |                 |  |  |
|------------------------------|-----------------|--|--|
| Percentage - 62.77%          |                 |  |  |
| Money                        | \$ 1,066,792.00 |  |  |
| Jewelry/Precious Metals/Gems | \$ 989,054.00   |  |  |
| Tools                        | \$ 868,872.00   |  |  |
| Other                        | \$ 676,101.00   |  |  |
| Automobiles                  | \$ 622,449.00   |  |  |



 $<sup>\</sup>hbox{$^*$Others: Religious Organization, Government, Others, Unknown}$ 

### Estimated Value of Stolen (in \$ 1,000s)



#### Estimated Value of Recovered (in \$ 1,000s)



#### Victim Count of Burglary/Breaking and Entering by Age



# **Larceny/Theft Offenses**

- The unlawful taking, carrying, leading, or riding away of property from the possession of another person -

# Larceny/Theft OffensesOffenses Reported13,430Changes from 2020-14.21%Rate per 100,000\*746.57Total Arrests2,116

| Arrestee Information |      |        |      |          |  |
|----------------------|------|--------|------|----------|--|
|                      | Ad   | Adult  |      | Juvenile |  |
| Race                 | Male | Female | Male | Female   |  |
| White                | 912  | 669    | 225  | 116      |  |
| Black                | 34   | 12     | 9    | 3        |  |
| Indian               | 35   | 23     | 3    | 5        |  |
| Asian                | 7    | 4      | 1    | 1        |  |
| Unknown              | 18   | 20     | 14   |