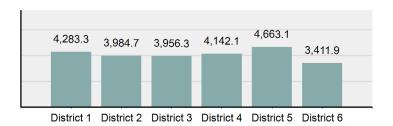

### Idaho Uniform Crime Reporting Districts

Idaho "The Gem State"

Area: 83,574 square miles 14th among the states

Population: 1,900,923

Crime Reporting Jurisdictional Population: 1,798,888

Districts are defined to be consistent with the reporting jurisdictions of the Idaho State Police and the Department of Transportation.