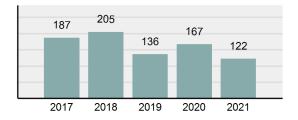

### Total Group "A" Crime Offenses 5 Year Trend

Reported in Reported in Percent Offenses Percent Percent Of Rate Per Offense 2021 2020 Change Cleared Cleared Category 100,000\* Murder 39 39 0.00% 25 64.10% 0.22% 2 17 **Negligent Manslaughter** 11 9 22.22% 9 81.82% 0.06% 0.61 Non-consensual Sex Offenses: 222 Rape 728 651 11.83% 30.49% 4.09% 40.47 138 Sodomy 151 9.42% 46 30.46% 0.85% 8.39 187 144 10.40 Sexual Assault w/Obj 29.86% 65 34.76% 1.05% **Fondling** 1,167 1,143 2.10% 423 36.25% 6.56% 64.87 Aggravated Assault 3,072 3,349 -8.27% 2,064 67.19% 17.27% 170.77 Simple Assault 10.493 10,583 -0.85% 6,530 62.23% 58.99% 583.30 Intimidation 1,626 1,576 3.17% 718 44.16% 9.14% 90.39 **Kidnapping** 231 256 -9.77% 140 60.61% 1.30% 12.84 Consensual Sex Offenses: Incest 28 3 833.33% 6 21.43% 0.16% 1.56 Statutory Rape 48 59 -18.64% 20 41.67% 0.27% 2.67 Human Trafficking, Commercial 6 4 50.00% 0 0.00% 0.03% 0.33 **Sex Acts** Human Trafficking, Involuntary 0.00% 0 0.00% 0.01% 0.06 1 Servitude **Crimes Against Persons Total** 17.788 17.955 -0.93% 10.268 57.72% 23.09% 988.83 163 -3.68% 46.50% 0.49% 8.73 Robbery 157 **Burglary/Breaking and Entering** 2,975 4.005 -25.72% 542 18.22% 9.25% 165.38 Larceny/Theft Offenses 13,430 15,655 -14.21% 2,677 19.93% 41.76% 746.57 Motor Vehicle Theft 1,696 1,863 -8.96% 343 20.22% 5.27% 94.28 Arson 140 163 -14.11% 49 35.00% 0.44% 7.78 **Destruction Of Property** 7,016 7,374 -4.85% 1,425 20.31% 21.81% 390.02 Counterfeiting/Forgery 812 -18.97% 21.28% 2.05% 36.58 658 140 Fraud Offenses 5,448 5,399 0.91% 666 12.22% 16.94% 302.85 Embezzlement 7.12 128 150 -14.67% 55 42.97% 0.40% Extortion/Blackmail 99 114 -13.16% 2 2.02% 0.31% 5.50 **Bribery** 3 1 200.00% 1 33.33% 0.01% 0.17 **Stolen Property Offenses** 412 466 -11.59% 267 64.81% 1.28% 22.90 36,165 1,787.88 **Crimes Against Property Total** 32,162 -11.07% 6,240 19.40% 41.75% **Drug/Narcotic Violations** 13,354 12,330 8.30% 11,132 83.36% 49.31% 742.35 11,517 6.05% 10,303 678.98 **Drug Equipment Violations** 12,214 84.35% 45.10% 0.00% 0.01% **Gambling Offenses** 2 2 0.00% 0 0.11 Pornography/Obscene Material 279 318 -12.26% 70 25.09% 1.03% 15.51 **Prostitution Offenses** 36 35 2.86% 22 61.11% 0.13% 2.00 Weapons Law Violations 1,133 977 15.97% 692 61.08% 4.18% 62.98 3.61 **Animal Cruelty** 65 60 8.33% 25 38.46% 0.24% 25,239 35.16% **Crimes Against Society Total** 27.083 7.31% 22.244 82.13% 1,505.54 Total Group "A" Offenses 77.033 79.359 -2.93% 38,752 50.31% 4,282.26