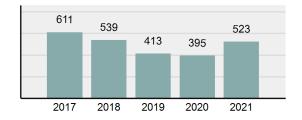

### Crime Rate\* per 100,000 population 5 Year Trend

### Total Group "A" Crime Offenses 5 Year Trend

Reported in Reported in Percent Offenses Percent Percent Of Rate Per Offense 2021 2020 Change Cleared Cleared Category 100,000\* Murder 39 39 0.00% 25 64.10% 0.22% 2 17 **Negligent Manslaughter** 11 9 22.22% 9 81.82% 0.06% 0.61 Non-consensual Sex Offenses: 222 Rape 728 651 11.83% 30.49% 4.09% 40.47 138 Sodomy 151 9.42% 46 30.46% 0.85% 8.39 187 144 10.40 Sexual Assault w/Obj 29.86% 65 34.76% 1.05% **Fondling** 1,167 1,143 2.10% 423 36.25% 6.56% 64.87 Aggravated Assault 3,072 3,349 -8.27% 2,064 67.19% 17.27% 170.77 Simple Assault 10.493 10,583 -0.85% 6,530 62.23% 58.99% 583.30 Intimidation 1,626 1,576 3.17% 718 44.16% 9.14% 90.39 **Kidnapping** 231 256 -9.77% 140 60.61% 1.30% 12.84 Consensual Sex Offenses: Incest 28 3 833.33% 6 21.43% 0.16% 1.56 Statutory Rape 48 59 -18.64% 20 41.67% 0.27% 2.67 Human Trafficking, Commercial 6 4 50.00% 0 0.00% 0.03% 0.33 **Sex Acts** Human Trafficking, Involuntary 0.00% 0 0.00% 0.01% 0.06 1 Servitude **Crimes Against Persons Total** 17.788 17.955 -0.93% 10.268 57.72% 23.09% 988.83 163 -3.68% 46.50% 0.49% 8.73 Robbery 157 **Burglary/Breaking and Entering** 2,975 4.005 -25.72% 542 18.22% 9.25% 165.38 Larceny/Theft Offenses 13,430 15,655 -14.21% 2,677 19.93% 41.76% 746.57 Motor Vehicle Theft 1,696 1,863 -8.96% 343 20.22% 5.27% 94.28 Arson 140 163 -14.11% 49 35.00% 0.44% 7.78 **Destruction Of Property** 7,016 7,374 -4.85% 1,425 20.31% 21.81% 390.02 Counterfeiting/Forgery 812 -18.97% 21.28% 2.05% 36.58 658 140 Fraud Offenses 5,448 5,399 0.91% 666 12.22% 16.94% 302.85 Embezzlement 7.12 128 150 -14.67% 55 42.97% 0.40% Extortion/Blackmail 99 114 -13.16% 2 2.02% 0.31% 5.50 **Bribery** 3 1 200.00% 1 33.33% 0.01% 0.17 **Stolen Property Offenses** 412 466 -11.59% 267 64.81% 1.28% 22.90 36,165 1,787.88 **Crimes Against Property Total** 32,162 -11.07% 6,240 19.40% 41.75% **Drug/Narcotic Violations** 13,354 12,330 8.30% 11,132 83.36% 49.31% 742.35 11,517 6.05% 10,303 678.98 **Drug Equipment Violations** 12,214 84.35% 45.10% 0.00% 0.01% **Gambling Offenses** 2 2 0.00% 0 0.11 Pornography/Obscene Material 279 318 -12.26% 70 25.09% 1.03% 15.51 **Prostitution Offenses** 36 35 2.86% 22 61.11% 0.13% 2.00 Weapons Law Violations 1,133 977 15.97% 692 61.08% 4.18% 62.98 3.61 **Animal Cruelty** 65 60 8.33% 25 38.46% 0.24% 25,239 35.16% **Crimes Against Society Total** 27.083 7.31% 22.244 82.13% 1,505.54 Total Group "A" Offenses 77.033 79.359 -2.93% 38,752 50.31% 4,282.26