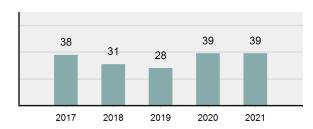

| Female | Male     | Female |
| White            | 16                   | 2      | 1        | 0      |
| Black            | 5                    | 0      | 0        | 0      |
| Indian           | 1                    | 0      | 1        | 0      |
| Asian            | 0                    | 0      | 0        | 0      |
| Unknown          | 1                    | 0      | 0        | 0      |
| <b>Ethnicity</b> |                      |        |          |        |
| Non-Hispanic     | 18                   | 2      | o        | 0      |
| Hispanic         | 3                    | 0      | 0        | 0      |
| Unknown          | 2                    | 0      | 2        | 0      |
|                  | •                    |        | •        |        |

### **Murder Count - 5 Year Trend**



| Top Relationships of Victim to Offender(s) |        |  |
|--------------------------------------------|--------|--|
| Acquaintance                               | 31.37% |  |
| Relationship Unknown                       | 15.69% |  |
| Otherwise Known                            | 13.73% |  |
| Stranger                                   | 7.84%  |  |
| Boyfriend/Girlfriend                       | 5.88%  |  |

### **Victim Types**



| Top Murder Circumstances |        |  |
|--------------------------|--------|--|
| Argument                 | 45.00% |  |
| Unknown Circumstances    | 25.00% |  |
| Other Circumstances      | 15.00% |  |
| Drug Dealing             | 10.00% |  |
| Other Felony Involved    | 5.00%  |  |

### Victim Count of Murder by Age



### Negligent Manslaughter

- The k