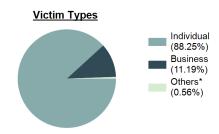

t |        |  |
|--------------------------------------|--------|--|
| Residence/Home                       | 46.46% |  |
| Highway/Road/Alley/Street/Sidewalk   | 14.92% |  |
| Parking/Drop Lot/Garage              | 12.56% |  |
| Commercial/Office Building           | 4.07%  |  |
| Other/Unknown                        | 3.60%  |  |

| Top Value of Property Loss |                 |  |  |  |
|----------------------------|-----------------|--|--|--|
| Percentage - 92.93%        |                 |  |  |  |
| Automobiles                | \$ 9,483,774.00 |  |  |  |
| Trucks                     | \$ 3,309,348.00 |  |  |  |
| Other Motor Vehicles       | \$ 1,112,925.00 |  |  |  |
| Recreational Vehicles      | \$ 832,605.00   |  |  |  |
| Money                      | \$ 328,361.00   |  |  |  |



 $<sup>{}^{\</sup>star} Others: \ Religious \ Organization, \ Government, \ Others, \ Unknown$ 

### Estimated Value of Stolen (in \$ 1,000s)



### Estimated Value of Recovered (in \$ 1,000s)



# Victim Count of Motor Vehicle Theft by Age



# **Arson**

#### - The unlawful or intentional damage, or attempt to damage, any real or personal property by fire or incendiary device -

Only fires determined through investigation to have been unlawfully and intentionally set are to be classified as arson. Fires of suspicious or unknown origin should not be reported.

| Arson             |         |
|-------------------|---------|
| Offenses Reported | 140     |
| Changes from 2020 | -14.11% |
| Rate per 100,000* | 7.78    |
| Total Arrests     | 41      |
|                   |         |

| Arr