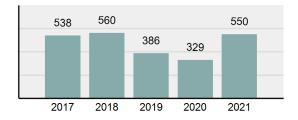

### Total Group "A" Crime Offenses 5 Year Trend

Reported in Reported in Percent Offenses Percent Percent Of Rate Per Offense 2021 2020 Change Cleared Cleared Category 100,000\* Murder 39 39 0.00% 25 64.10% 0.22% 2 17 **Negligent Manslaughter** 11 9 22.22% 9 81.82% 0.06% 0.61 Non-consensual Sex Offenses: 222 Rape 728 651 11.83% 30.49% 4.09% 40.47 138 Sodomy 151 9.42% 46 30.46% 0.85% 8.39 187 144 10.40 Sexual Assault w/Obj 29.86% 65 34.76% 1.05% **Fondling** 1,167 1,143 2.10% 423 36.25% 6.56% 64.87 Aggravated Assault 3,072 3,349 -8.27% 2,064 67.19% 17.27% 170.77 Simple Assault 10.493 10,583 -0.85% 6,530 62.23% 58.99% 583.30 Intimidation 1,626 1,576 3.17% 718 44.16% 9.14% 90.39 **Kidnapping** 231 256 -9.77% 140 60.61% 1.30% 12.84 Consensual Sex Offenses: Incest 28 3 833.33% 6 21.43% 0.16% 1.56 Statutory Rape 48 59 -18.64% 20 41.67% 0.27% 2.67 Human Trafficking, Commercial 6 4 50.00% 0 0.00% 0.03% 0.33 **Sex Acts** Human Trafficking, Involuntary 0.00% 0 0.00% 0.01% 0.06 1 Servitude **Crimes Against Persons Total** 17.788 17.955 -0.93% 10.268 57.72% 23.09% 988.83 163 -3.68% 46.50% 0.49% 8.73 Robbery 157 **Burglary/Breaking and Entering** 2,975 4.005 -25.72% 542 18.22% 9.25% 165.38 Larceny/Theft Offenses 13,430 15,655 -14.21% 2,677 19.93% 41.76% 746.57 Motor Vehicle Theft 1,696 1,863 -8.96% 343 20.22% 5.27% 94.28 Arson 140 163 -14.11% 49 35.00% 0.44% 7.78 **Destruction Of Property** 7,016 7,374 -4.85% 1,425 20.31% 21.81% 390.02 Counterfeiting/Forgery 812 -18.97% 21.28% 2.05% 36.58 658 140 Fraud Offenses 5,448 5,399 0.91% 666 12.22% 16.94% 302.85 Embezzlement 7.12 128 150 -14.67% 55 42.97% 0.40% Extortion/Blackmail 99 114 -13.16% 2 2.02% 0.31% 5.50 **Bribery** 3 1 200.00% 1 33.33% 0.01% 0.17 **Stolen Property Offenses** 412 466 -11.59% 267 64.81% 1.28% 22.90 36,165 1,787.88 **Crimes Against Property Total** 32,162 -11.07% 6,240 19.40% 41.75% **Drug/Narcotic Violations** 13,354 12,330 8.30% 11,132 83.36% 49.31% 742.35 11,517 6.05% 10,303 678.98 **Drug Equipment Violations** 12,214 84.35% 45.10% 0.00% 0.01% **Gambling Offenses** 2 2 0.00% 0 0.11 Pornography/Obscene Material 279 318 -12.26% 70 25.09% 1.03% 15.51 **Prostitution Offenses** 36 35 2.86% 22 61.11% 0.13% 2.00 Weapons Law Violations 1,133 977 15.97% 692 61.08% 4.18% 62.98 3.61 **Animal Cruelty** 65 60 8.33% 25 38.46% 0.24% 25,239 35.16% **Crimes Against Society Total** 27.083 7.31% 22.244 82.13% 1,505.54 Total Group "A" Offenses 77.033 79.359 -2.93% 38,752 50.31% 4,282.26