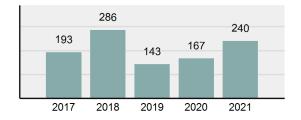

### Crime Rate\* per 100,000 population 5 Year Trend

### Total Group "A" Crime Offenses 5 Year Trend

Reported in Reported in Percent Offenses Percent Percent Of Rate Per Offense 2021 2020 Change Cleared Cleared Category 100,000\* Murder 39 39 0.00% 25 64.10% 0.22% 2 17 **Negligent Manslaughter** 11 9 22.22% 9 81.82% 0.06% 0.61 Non-consensual Sex Offenses: 222 Rape 728 651 11.83% 30.49% 4.09% 40.47 138 Sodomy 151 9.42% 46 30.46% 0.85% 8.39 187 144 10.40 Sexual Assault w/Obj 29.86% 65 34.76% 1.05% **Fondling** 1,167 1,143 2.10% 423 36.25% 6.56% 64.87 Aggravated Assault 3,072 3,349 -8.27% 2,064 67.19% 17.27% 170.77 Simple Assault 10.493 10,583 -0.85% 6,530 62.23% 58.99% 583.30 Intimidation 1,626 1,576 3.17% 718 44.16% 9.14% 90.39 **Kidnapping** 231 256 -9.77% 140 60.61% 1.30% 12.84 Consensual Sex Offenses: Incest 28 3 833.33% 6 21.43% 0.16% 1.56 Statutory Rape 48 59 -18.64% 20 41.67% 0.27% 2.67 Human Trafficking, Commercial 6 4 50.00% 0 0.00% 0.03% 0.33 **Sex Acts** Human Trafficking, Involuntary 0.00% 0 0.00% 0.01% 0.06 1 Servitude **Crimes Against Persons Total** 17.788 17.955 -0.93% 10.268 57.72% 23.09% 988.83 163 -3.68% 46.50% 0.49% 8.73 Robbery 157 **Burglary/Breaking and Entering** 2,975 4.005 -25.72% 542 18.22% 9.25% 165.38 Larceny/Theft Offenses 13,430 15,655 -14.21% 2,677 19.93% 41.76% 746.57 Motor Vehicle Theft 1,696 1,863 -8.96% 343 20.22% 5.27% 94.28 Arson 140 163 -14.11% 49 35.00% 0.44% 7.78 **Destruction Of Property** 7,016 7,374 -4.85% 1,425 20.31% 21.81% 390.02 Counterfeiting/Forgery 812 -18.97% 21.28% 2.05% 36.58 658 140 Fraud Offenses 5,448 5,399 0.91% 666 12.22% 16.94% 302.85 Embezzlement 7.12 128 150 -14.67% 55 42.97% 0.40% Extortion/Blackmail 99 114 -13.16% 2 2.02% 0.31% 5.50 **Bribery** 3 1 200.00% 1 33.33% 0.01% 0.17 **Stolen Property Offenses** 412 466 -11.59% 267 64.81% 1.28% 22.90 36,165 1,787.88 **Crimes Against Property Total** 32,162 -11.07% 6,240 19.40% 41.75% **Drug/Narcotic Violations** 13,354 12,330 8.30% 11,132 83.36% 49.31% 742.35 11,517 6.05% 10,303 678.98 **Drug Equipment Violations** 12,214 84.35% 45.10% 0.00% 0.01% **Gambling Offenses** 2 2 0.00% 0 0.11 Pornography/Obscene Material 279 318 -12.26% 70 25.09% 1.03% 15.51 **Prostitution Offenses** 36 35 2.86% 22 61.11% 0.13% 2.00 Weapons Law Violations 1,133 977 15.97% 692 61.08% 4.18% 62.98 3.61 **Animal Cruelty** 65 60 8.33% 25 38.46% 0.24% 25,239 35.16% **Crimes Against Society Total** 27.083 7.31% 22.244 82.13% 1,505.54 Total Group "A" Offenses 77.033 79.359 -2.93% 38,752 50.31% 4,282.26