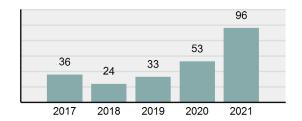

### Total Group "A" Crime Offenses 5 Year Trend

Reported in Reported in Percent Offenses Percent Percent Of Rate Per Offense 2021 2020 Change Cleared Cleared Category 100,000\* Murder 39 39 0.00% 25 64.10% 0.22% 2 17 **Negligent Manslaughter** 11 9 22.22% 9 81.82% 0.06% 0.61 Non-consensual Sex Offenses: 222 Rape 728 651 11.83% 30.49% 4.09% 40.47 138 Sodomy 151 9.42% 46 30.46% 0.85% 8.39 187 144 10.40 Sexual Assault w/Obj 29.86% 65 34.76% 1.05% **Fondling** 1,167 1,143 2.10% 423 36.25% 6.56% 64.87 Aggravated Assault 3,072 3,349 -8.27% 2,064 67.19% 17.27% 170.77 Simple Assault 10.493 10,583 -0.85% 6,530 62.23% 58.99% 583.30 Intimidation 1,626 1,576 3.17% 718 44.16% 9.14% 90.39 **Kidnapping** 231 256 -9.77% 140 60.61% 1.30% 12.84 Consensual Sex Offenses: Incest 28 3 833.33% 6 21.43% 0.16% 1.56 Statutory Rape 48 59 -18.64% 20 41.67% 0.27% 2.67 Human Trafficking, Commercial 6 4 50.00% 0 0.00% 0.03% 0.33 **Sex Acts** Human Trafficking, Involuntary 0.00% 0 0.00% 0.01% 0.06 1 Servitude **Crimes Against Persons Total** 17.788 17.955 -0.93% 10.268 57.72% 23.09% 988.83 163 -3.68% 46.50% 0.49% 8.73 Robbery 157 **Burglary/Breaking and Entering** 2,975 4.005 -25.72% 542 18.22% 9.25% 165.38 Larceny/Theft Offenses 13,430 15,655 -14.21% 2,677 19.93% 41.76% 746.57 Motor Vehicle Theft 1,696 1,863 -8.96% 343 20.22% 5.27% 94.28 Arson 140 163 -14.11% 49 35.00% 0.44% 7.78 **Destruction Of Property** 7,016 7,374 -4.85% 1,425 20.31% 21.81% 390.02 Counterfeiting/Forgery 812 -18.97% 21.28% 2.05% 36.58 658 140 Fraud Offenses 5,448 5,399 0.91% 666 12.22% 16.94% 302.85 Embezzlement 7.12 128 150 -14.67% 55 42.97% 0.40% Extortion/Blackmail 99 114 -13.16% 2 2.02% 0.31% 5.50 **Bribery** 3 1 200.00% 1 33.33% 0.01% 0.17 **Stolen Property Offenses** 412 466 -11.59% 267 64.81% 1.28% 22.90 36,165 1,787.88 **Crimes Against Property Total** 32,162 -11.07% 6,240 19.40% 41.75% **Drug/Narcotic Violations** 13,354 12,330 8.30% 11,132 83.36% 49.31% 742.35 11,517 6.05% 10,303 678.98 **Drug Equipment Violations** 12,214 84.35% 45.10% 0.00% 0.01% **Gambling Offenses** 2 2 0.00% 0 0.11 Pornography/Obscene Material 279 318 -12.26% 70 25.09% 1.03% 15.51 **Prostitution Offenses** 36 35 2.86% 22 61.11% 0.13% 2.00 Weapons Law Violations 1,133 977 15.97% 692 61.08% 4.18% 62.98 3.61 **Animal Cruelty** 65 60 8.33% 25 38.46% 0.24% 25,239 35.16% **Crimes Against Society Total** 27.083 7.31% 22.244 82.13% 1,505.54 Total Group "A" Offenses 77.033 79.359 -2.93% 38,752 50.31% 4,282.26