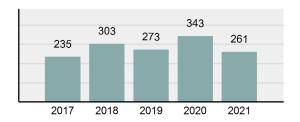

### Total Group "A" Crime Offenses 5 Year Trend

Reported in Reported in Percent Offenses Percent Percent Of Rate Per Offense 2021 2020 Change Cleared Cleared Category 100,000\* Murder 39 39 0.00% 25 64.10% 0.22% 2 17 **Negligent Manslaughter** 11 9 22.22% 9 81.82% 0.06% 0.61 Non-consensual Sex Offenses: 222 Rape 728 651 11.83% 30.49% 4.09% 40.47 138 Sodomy 151 9.42% 46 30.46% 0.85% 8.39 187 144 10.40 Sexual Assault w/Obj 29.86% 65 34.76% 1.05% **Fondling** 1,167 1,143 2.10% 423 36.25% 6.56% 64.87 Aggravated Assault 3,072 3,349 -8.27% 2,064 67.19% 17.27% 170.77 Simple Assault 10.493 10,583 -0.85% 6,530 62.23% 58.99% 583.30 Intimidation 1,626 1,576 3.17% 718 44.16% 9.14% 90.39 **Kidnapping** 231 256 -9.77% 140 60.61% 1.30% 12.84 Consensual Sex Offenses: Incest 28 3 833.33% 6 21.43% 0.16% 1.56 Statutory Rape 48 59 -18.64% 20 41.67% 0.27% 2.67 Human Trafficking, Commercial 6 4 50.00% 0 0.00% 0.03% 0.33 **Sex Acts** Human Trafficking, Involuntary 0.00% 0 0.00% 0.01% 0.06 1 Servitude **Crimes Against Persons Total** 17.788 17.955 -0.93% 10.268 57.72% 23.09% 988.83 163 -3.68% 46.50% 0.49% 8.73 Robbery 157 **Burglary/Breaking and Entering** 2,975 4.005 -25.72% 542 18.22% 9.25% 165.38 Larceny/Theft Offenses 13,430 15,655 -14.21% 2,677 19.93% 41.76% 746.57 Motor Vehicle Theft 1,696 1,863 -8.96% 343 20.22% 5.27% 94.28 Arson 140 163 -14.11% 49 35.00% 0.44% 7.78 **Destruction Of Property** 7,016 7,374 -4.85% 1,425 20.31% 21.81% 390.02 Counterfeiting/Forgery 812 -18.97% 21.28% 2.05% 36.58 658 140 Fraud Offenses 5,448 5,399 0.91% 666 12.22% 16.94% 302.85 Embezzlement 7.12 128 150 -14.67% 55 42.97% 0.40% Extortion/Blackmail 99 114 -13.16% 2 2.02% 0.31% 5.50 **Bribery** 3 1 200.00% 1 33.33% 0.01% 0.17 **Stolen Property Offenses** 412 466 -11.59% 267 64.81% 1.28% 22.90 36,165 1,787.88 **Crimes Against Property Total** 32,162 -11.07% 6,240 19.40% 41.75% **Drug/Narcotic Violations** 13,354 12,330 8.30% 11,132 83.36% 49.31% 742.35 11,517 6.05% 10,303 678.98 **Drug Equipment Violations** 12,214 84.35% 45.10% 0.00% 0.01% **Gambling Offenses** 2 2 0.00% 0 0.11 Pornography/Obscene Material 279 318 -12.26% 70 25.09% 1.03% 15.51 **Prostitution Offenses** 36 35 2.86% 22 61.11% 0.13% 2.00 Weapons Law Violations 1,133 977 15.97% 692 61.08% 4.18% 62.98 3.61 **Animal Cruelty** 65 60 8.33% 25 38.46% 0.24% 25,239 35.16% **Crimes Against Society Total** 27.083 7.31% 22.244 82.13% 1,505.54 Total Group "A" Offenses 77.033 79.359 -2.93% 38,752 50.31% 4,282.26