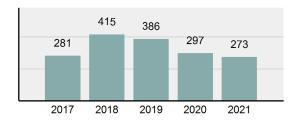

### Crime Rate\* per 100,000 population 5 Year Trend

### Total Group "A" Crime Offenses 5 Year Trend

Reported in Reported in Percent Offenses Percent Percent Of Rate Per Offense 2021 2020 Change Cleared Cleared Category 100,000\* Murder 39 39 0.00% 25 64.10% 0.22% 2 17 **Negligent Manslaughter** 11 9 22.22% 9 81.82% 0.06% 0.61 Non-consensual Sex Offenses: 222 Rape 728 651 11.83% 30.49% 4.09% 40.47 138 Sodomy 151 9.42% 46 30.46% 0.85% 8.39 187 144 10.40 Sexual Assault w/Obj 29.86% 65 34.76% 1.05% **Fondling** 1,167 1,143 2.10% 423 36.25% 6.56% 64.87 Aggravated Assault 3,072 3,349 -8.27% 2,064 67.19% 17.27% 170.77 Simple Assault 10.493 10,583 -0.85% 6,530 62.23% 58.99% 583.30 Intimidation 1,626 1,576 3.17% 718 44.16% 9.14% 90.39 **Kidnapping** 231 256 -9.77% 140 60.61% 1.30% 12.84 Consensual Sex Offenses: Incest 28 3 833.33% 6 21.43% 0.16% 1.56 Statutory Rape 48 59 -18.64% 20 41.67% 0.27% 2.67 Human Trafficking, Commercial 6 4 50.00% 0 0.00% 0.03% 0.33 **Sex Acts** Human Trafficking, Involuntary 0.00% 0 0.00% 0.01% 0.06 1 Servitude **Crimes Against Persons Total** 17.788 17.955 -0.93% 10.268 57.72% 23.09% 988.83 163 -3.68% 46.50% 0.49% 8.73 Robbery 157 **Burglary/Breaking and Entering** 2,975 4.005 -25.72% 542 18.22% 9.25% 165.38 Larceny/Theft Offenses 13,430 15,655 -14.21% 2,677 19.93% 41.76% 746.57 Motor Vehicle Theft 1,696 1,863 -8.96% 343 20.22% 5.27% 94.28 Arson 140 163 -14.11% 49 35.00% 0.44% 7.78 **Destruction Of Property** 7,016 7,374 -4.85% 1,425 20.31% 21.81% 390.02 Counterfeiting/Forgery 812 -18.97% 21.28% 2.05% 36.58 658 140 Fraud Offenses 5,448 5,399 0.91% 666 12.22% 16.94% 302.85 Embezzlement 7.12 128 150 -14.67% 55 42.97% 0.40% Extortion/Blackmail 99 114 -13.16% 2 2.02% 0.31% 5.50 **Bribery** 3 1 200.00% 1 33.33% 0.01% 0.17 **Stolen Property Offenses** 412 466 -11.59% 267 64.81% 1.28% 22.90 36,165 1,787.88 **Crimes Against Property Total** 32,162 -11.07% 6,240 19.40% 41.75% **Drug/Narcotic Violations** 13,354 12,330 8.30% 11,132 83.36% 49.31% 742.35 11,517 6.05% 10,303 678.98 **Drug Equipment Violations** 12,214 84.35% 45.10% 0.00% 0.01% **Gambling Offenses** 2 2 0.00% 0 0.11 Pornography/Obscene Material 279 318 -12.26% 70 25.09% 1.03% 15.51 **Prostitution Offenses** 36 35 2.86% 22 61.11% 0.13% 2.00 Weapons Law Violations 1,133 977 15.97% 692 61.08% 4.18% 62.98 3.61 **Animal Cruelty** 65 60 8.33% 25 38.46% 0.24% 25,239 35.16% **Crimes Against Society Total** 27.083 7.31% 22.244 82.13% 1,505.54 Total Group "A" Offenses 77.033 79.359 -2.93% 38,752 50.31% 4,282.26