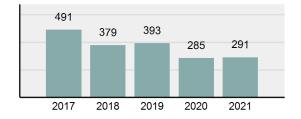

### Total Group "A" Crime Offenses 5 Year Trend

Reported in Reported in Percent Offenses Percent Percent Of Rate Per Offense 2021 2020 Change Cleared Cleared Category 100,000\* Murder 39 39 0.00% 25 64.10% 0.22% 2 17 **Negligent Manslaughter** 11 9 22.22% 9 81.82% 0.06% 0.61 Non-consensual Sex Offenses: 222 Rape 728 651 11.83% 30.49% 4.09% 40.47 138 Sodomy 151 9.42% 46 30.46% 0.85% 8.39 187 144 10.40 Sexual Assault w/Obj 29.86% 65 34.76% 1.05% **Fondling** 1,167 1,143 2.10% 423 36.25% 6.56% 64.87 Aggravated Assault 3,072 3,349 -8.27% 2,064 67.19% 17.27% 170.77 Simple Assault 10.493 10,583 -0.85% 6,530 62.23% 58.99% 583.30 Intimidation 1,626 1,576 3.17% 718 44.16% 9.14% 90.39 **Kidnapping** 231 256 -9.77% 140 60.61% 1.30% 12.84 Consensual Sex Offenses: Incest 28 3 833.33% 6 21.43% 0.16% 1.56 Statutory Rape 48 59 -18.64% 20 41.67% 0.27% 2.67 Human Trafficking, Commercial 6 4 50.00% 0 0.00% 0.03% 0.33 **Sex Acts** Human Trafficking, Involuntary 0.00% 0 0.00% 0.01% 0.06 1 Servitude **Crimes Against Persons Total** 17.788 17.955 -0.93% 10.268 57.72% 23.09% 988.83 163 -3.68% 46.50% 0.49% 8.73 Robbery 157 **Burglary/Breaking and Entering** 2,975 4.005 -25.72% 542 18.22% 9.25% 165.38 Larceny/Theft Offenses 13,430 15,655 -14.21% 2,677 19.93% 41.76% 746.57 Motor Vehicle Theft 1,696 1,863 -8.96% 343 20.22% 5.27% 94.28 Arson 140 163 -14.11% 49 35.00% 0.44% 7.78 **Destruction Of Property** 7,016 7,374 -4.85% 1,425 20.31% 21.81% 390.02 Counterfeiting/Forgery 812 -18.97% 21.28% 2.05% 36.58 658 140 Fraud Offenses 5,448 5,399 0.91% 666 12.22% 16.94% 302.85 Embezzlement 7.12 128 150 -14.67% 55 42.97% 0.40% Extortion/Blackmail 99 114 -13.16% 2 2.02% 0.31% 5.50 **Bribery** 3 1 200.00% 1 33.33% 0.01% 0.17 **Stolen Property Offenses** 412 466 -11.59% 267 64.81% 1.28% 22.90 36,165 1,787.88 **Crimes Against Property Total** 32,162 -11.07% 6,240 19.40% 41.75% **Drug/Narcotic Violations** 13,354 12,330 8.30% 11,132 83.36% 49.31% 742.35 11,517 6.05% 10,303 678.98 **Drug Equipment Violations** 12,214 84.35% 45.10% 0.00% 0.01% **Gambling Offenses** 2 2 0.00% 0 0.11 Pornography/Obscene Material 279 318 -12.26% 70 25.09% 1.03% 15.51 **Prostitution Offenses** 36 35 2.86% 22 61.11% 0.13% 2.00 Weapons Law Violations 1,133 977 15.97% 692 61.08% 4.18% 62.98 3.61 **Animal Cruelty** 65 60 8.33% 25 38.46% 0.24% 25,239 35.16% **Crimes Against Society Total** 27.083 7.31% 22.244 82.13% 1,505.54 Total Group "A" Offenses 77.033 79.359 -2.93% 38,752 50.31% 4,282.26