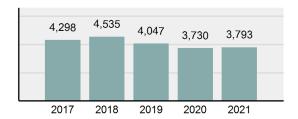

### Crime Rate\* per 100,000 population 5 Year Trend

### Total Group "A" Crime Offenses 5 Year Trend

Reported in Reported in Percent Offenses Percent Percent Of Rate Per Offense 2021 2020 Change Cleared Cleared Category 100,000\* Murder 39 39 0.00% 25 64.10% 0.22% 2 17 **Negligent Manslaughter** 11 9 22.22% 9 81.82% 0.06% 0.61 Non-consensual Sex Offenses: 222 Rape 728 651 11.83% 30.49% 4.09% 40.47 138 Sodomy 151 9.42% 46 30.46% 0.85% 8.39 187 144 10.40 Sexual Assault w/Obj 29.86% 65 34.76% 1.05% **Fondling** 1,167 1,143 2.10% 423 36.25% 6.56% 64.87 Aggravated Assault 3,072 3,349 -8.27% 2,064 67.19% 17.27% 170.77 Simple Assault 10.493 10,583 -0.85% 6,530 62.23% 58.99% 583.30 Intimidation 1,626 1,576 3.17% 718 44.16% 9.14% 90.39 **Kidnapping** 231 256 -9.77% 140 60.61% 1.30% 12.84 Consensual Sex Offenses: Incest 28 3 833.33% 6 21.43% 0.16% 1.56 Statutory Rape 48 59 -18.64% 20 41.67% 0.27% 2.67 Human Trafficking, Commercial 6 4 50.00% 0 0.00% 0.03% 0.33 **Sex Acts** Human Trafficking, Involuntary 0.00% 0 0.00% 0.01% 0.06 1 Servitude **Crimes Against Persons Total** 17.788 17.955 -0.93% 10.268 57.72% 23.09% 988.83 163 -3.68% 46.50% 0.49% 8.73 Robbery 157 **Burglary/Breaking and Entering** 2,975 4.005 -25.72% 542 18.22% 9.25% 165.38 Larceny/Theft Offenses 13,430 15,655 -14.21% 2,677 19.93% 41.76% 746.57 Motor Vehicle Theft 1,696 1,863 -8.96% 343 20.22% 5.27% 94.28 Arson 140 163 -14.11% 49 35.00% 0.44% 7.78 **Destruction Of Property** 7,016 7,374 -4.85% 1,425 20.31% 21.81% 390.02 Counterfeiting/Forgery 812 -18.97% 21.28% 2.05% 36.58 658 140 Fraud Offenses 5,448 5,399 0.91% 666 12.22% 16.94% 302.85 Embezzlement 7.12 128 150 -14.67% 55 42.97% 0.40% Extortion/Blackmail 99 114 -13.16% 2 2.02% 0.31% 5.50 **Bribery** 3 1 200.00% 1 33.33% 0.01% 0.17 **Stolen Property Offenses** 412 466 -11.59% 267 64.81% 1.28% 22.90 36,165 1,787.88 **Crimes Against Property Total** 32,162 -11.07% 6,240 19.40% 41.75% **Drug/Narcotic Violations** 13,354 12,330 8.30% 11,132 83.36% 49.31% 742.35 11,517 6.05% 10,303 678.98 **Drug Equipment Violations** 12,214 84.35% 45.10% 0.00% 0.01% **Gambling Offenses** 2 2 0.00% 0 0.11 Pornography/Obscene Material 279 318 -12.26% 70 25.09% 1.03% 15.51 **Prostitution Offenses** 36 35 2.86% 22 61.11% 0.13% 2.00 Weapons Law Violations 1,133 977 15.97% 692 61.08% 4.18% 62.98 3.61 **Animal Cruelty** 65 60 8.33% 25 38.46% 0.24% 25,239 35.16% **Crimes Against Society Total** 27.083 7.31% 22.244 82.13% 1,505.54 Total Group "A" Offenses 77.033 79.359 -2.93% 38,752 50.31% 4,282.26