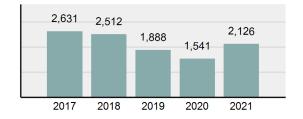

### Crime Rate\* per 100,000 population 5 Year Trend

### Total Group "A" Crime Offenses 5 Year Trend

Reported in Reported in Percent Offenses Percent Percent Of Rate Per Offense 2021 2020 Change Cleared Cleared Category 100,000\* Murder 39 39 0.00% 25 64.10% 0.22% 2 17 **Negligent Manslaughter** 11 9 22.22% 9 81.82% 0.06% 0.61 Non-consensual Sex Offenses: 222 Rape 728 651 11.83% 30.49% 4.09% 40.47 138 Sodomy 151 9.42% 46 30.46% 0.85% 8.39 187 144 10.40 Sexual Assault w/Obj 29.86% 65 34.76% 1.05% **Fondling** 1,167 1,143 2.10% 423 36.25% 6.56% 64.87 Aggravated Assault 3,072 3,349 -8.27% 2,064 67.19% 17.27% 170.77 Simple Assault 10.493 10,583 -0.85% 6,530 62.23% 58.99% 583.30 Intimidation 1,626 1,576 3.17% 718 44.16% 9.14% 90.39 **Kidnapping** 231 256 -9.77% 140 60.61% 1.30% 12.84 Consensual Sex Offenses: Incest 28 3 833.33% 6 21.43% 0.16% 1.56 Statutory Rape 48 59 -18.64% 20 41.67% 0.27% 2.67 Human Trafficking, Commercial 6 4 50.00% 0 0.00% 0.03% 0.33 **Sex Acts** Human Trafficking, Involuntary 0.00% 0 0.00% 0.01% 0.06 1 Servitude **Crimes Against Persons Total** 17.788 17.955 -0.93% 10.268 57.72% 23.09% 988.83 163 -3.68% 46.50% 0.49% 8.73 Robbery 157 **Burglary/Breaking and Entering** 2,975 4.005 -25.72% 542 18.22% 9.25% 165.38 Larceny/Theft Offenses 13,430 15,655 -14.21% 2,677 19.93% 41.76% 746.57 Motor Vehicle Theft 1,696 1,863 -8.96% 343 20.22% 5.27% 94.28 Arson 140 163 -14.11% 49 35.00% 0.44% 7.78 **Destruction Of Property** 7,016 7,374 -4.85% 1,425 20.31% 21.81% 390.02 Counterfeiting/Forgery 812 -18.97% 21.28% 2.05% 36.58 658 140 Fraud Offenses 5,448 5,399 0.91% 666 12.22% 16.94% 302.85 Embezzlement 7.12 128 150 -14.67% 55 42.97% 0.40% Extortion/Blackmail 99 114 -13.16% 2 2.02% 0.31% 5.50 **Bribery** 3 1 200.00% 1 33.33% 0.01% 0.17 **Stolen Property Offenses** 412 466 -11.59% 267 64.81% 1.28% 22.90 36,165 1,787.88 **Crimes Against Property Total** 32,162 -11.07% 6,240 19.40% 41.75% **Drug/Narcotic Violations** 13,354 12,330 8.30% 11,132 83.36% 49.31% 742.35 11,517 6.05% 10,303 678.98 **Drug Equipment Violations** 12,214 84.35% 45.10% 0.00% 0.01% **Gambling Offenses** 2 2 0.00% 0 0.11 Pornography/Obscene Material 279 318 -12.26% 70 25.09% 1.03% 15.51 **Prostitution Offenses** 36 35 2.86% 22 61.11% 0.13% 2.00 Weapons Law Violations 1,133 977 15.97% 692 61.08% 4.18% 62.98 3.61 **Animal Cruelty** 65 60 8.33% 25 38.46% 0.24% 25,239 35.16% **Crimes Against Society Total** 27.083 7.31% 22.244 82.13% 1,505.54 Total Group "A" Offenses 77.033 79.359 -2.93% 38,752 50.31% 4,282.26