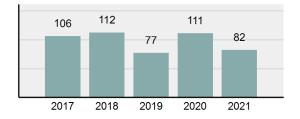

|
| • | Percent Cleared                                                                                                | 56.34%   |
| • | Group "A" Crime Rate per 100,000 population                                                                    | 1,645.04 |
| • | Summary based reporting crime rate per 100,000 populated is calculated for other state crime comparisons only. | 254.87   |

#### **Arrest Overview**

Offense Overview

| • | Arrest Total                       | 82       |
|---|------------------------------------|----------|
| • | % change from 2020                 | -26.13%  |
| • | Adult Arrest total                 | 74       |
| • | Juvenile Arrest total              | 8        |
| • | Arrest Rate per 100,000 population | 1,899.91 |

### Total Offenses - 5 year trend





|                                             | Offenses   |           | Arrests |          |
|---------------------------------------------|------------|-----------|---------|----------|
| Group "A" Offenses                          | # Reported | # Cleared | Adult   | Juvenile |
| Murder                                      | 0          | 0         | 0       | 0        |
| Negligent Manslaughter                      | 0          | 0         | 0       | 0        |
| Rape                                        | 0          | 0         | 0       | 0        |
| Sodomy                                      | 0          | 0         | 0       | 0        |
| Sexual Assault w/Obj                        | 1          | 0         | 0       | 0        |
| Fondling