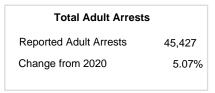

ns Law Violations                  | 237    | 16     |
| Animal Cruelty                          | 13     | 2      |
| Bad Checks                              | 6      | 13     |
| Curfew/Loitering/Vagrancy<br>Violations | 4      | 1      |
| Disorderly Conduct                      | 959    | 278    |
| DUI                                     | 5,365  | 1,943  |
| Drunkenness                             | 168    | 45     |
| Family Offenses, Nonviolent             | 327    | 166    |
| Liquor Law Violations                   | 622    | 232    |
| Peeping Tom                             | 0      | 0      |
| Trespass of Real Property               | 474    | 177    |
| All Other Offenses                      | 10,175 | 3,995  |
| Total                                   | 32,499 | 12,928 |



\*\*\*\*\*\*\*

#### **Adult Arrests by Category**



#### **Total Adult Arrests 5 Year Trend**



# Idaho Arrests in 2021

\*\*\*\*\*\*\*\*\*\*

## **Adult Arrests By Age**

| 0"                                | 40.40 | 00.07 |       |       |       | y Age |       | FC F / 1 | FF F4 | 0000      | T      |
|-----------------------------------|-------|-------|-------|-------|-------|-------|-------|----------|-------|-----------|--------|
| Offense                           | 18-19 | 20-24 | 25-29 | 30-34 | 35-39 | 40-44 | 45-49 | 50-54    | 55-59 | 60 & Over | Total  |
| Murder                            | 1     | 8     | 4     | 3     | 3     | 2     | 0     | 1        | 2     | 1         | 25     |
| Negligent Manslaughter            | 0     | 0     | 1     | 1     | 0     | 0     | 0