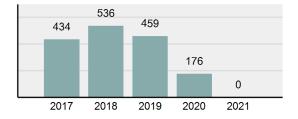

### Total Group "A" Crime Offenses 5 Year Trend

Reported in Reported in Percent Offenses Percent Percent Of Rate Per Offense 2021 2020 Change Cleared Cleared Category 100,000\* Murder 39 39 0.00% 25 64.10% 0.22% 2 17 **Negligent Manslaughter** 11 9 22.22% 9 81.82% 0.06% 0.61 Non-consensual Sex Offenses: 222 Rape 728 651 11.83% 30.49% 4.09% 40.47 138 Sodomy 151 9.42% 46 30.46% 0.85% 8.39 187 144 10.40 Sexual Assault w/Obj 29.86% 65 34.76% 1.05% **Fondling** 1,167 1,143 2.10% 423 36.25% 6.56% 64.87 Aggravated Assault 3,072 3,349 -8.27% 2,064 67.19% 17.27% 170.77 Simple Assault 10.493 10,583 -0.85% 6,530 62.23% 58.99% 583.30 Intimidation 1,626 1,576 3.17% 718 44.16% 9.14% 90.39 **Kidnapping** 231 256 -9.77% 140 60.61% 1.30% 12.84 Consensual Sex Offenses: Incest 28 3 833.33% 6 21.43% 0.16% 1.56 Statutory Rape 48 59 -18.64% 20 41.67% 0.27% 2.67 Human Trafficking, Commercial 6 4 50.00% 0 0.00% 0.03% 0.33 **Sex Acts** Human Trafficking, Involuntary 0.00% 0 0.00% 0.01% 0.06 1 Servitude **Crimes Against Persons Total** 17.788 17.955 -0.93% 10.268 57.72% 23.09% 988.83 163 -3.68% 46.50% 0.49% 8.73 Robbery 157 **Burglary/Breaking and Entering** 2,975 4.005 -25.72% 542 18.22% 9.25% 165.38 Larceny/Theft Offenses 13,430 15,655 -14.21% 2,677 19.93% 41.76% 746.57 Motor Vehicle Theft 1,696 1,863 -8.96% 343 20.22% 5.27% 94.28 Arson 140 163 -14.11% 49 35.00% 0.44% 7.78 **Destruction Of Property** 7,016 7,374 -4.85% 1,425 20.31% 21.81% 390.02 Counterfeiting/Forgery 812 -18.97% 21.28% 2.05% 36.58 658 140 Fraud Offenses 5,448 5,399 0.91% 666 12.22% 16.94% 302.85 Embezzlement 7.12 128 150 -14.67% 55 42.97% 0.40% Extortion/Blackmail 99 114 -13.16% 2 2.02% 0.31% 5.50 **Bribery** 3 1 200.00% 1 33.33% 0.01% 0.17 **Stolen Property Offenses** 412 466 -11.59% 267 64.81% 1.28% 22.90 36,165 1,787.88 **Crimes Against Property Total** 32,162 -11.07% 6,240 19.40% 41.75% **Drug/Narcotic Violations** 13,354 12,330 8.30% 11,132 83.36% 49.31% 742.35 11,517 6.05% 10,303 678.98 **Drug Equipment Violations** 12,214 84.35% 45.10% 0.00% 0.01% **Gambling Offenses** 2 2 0.00% 0 0.11 Pornography/Obscene Material 279 318 -12.26% 70 25.09% 1.03% 15.51 **Prostitution Offenses** 36 35 2.86% 22 61.11% 0.13% 2.00 Weapons Law Violations 1,133 977 15.97% 692 61.08% 4.18% 62.98 3.61 **Animal Cruelty** 65 60 8.33% 25 38.46% 0.24% 25,239 35.16% **Crimes Against Society Total** 27.083 7.31% 22.244 82.13% 1,505.54 Total Group "A" Offenses 77.033 79.359 -2.93% 38,752 50.31% 4,282.26