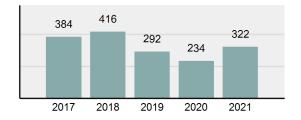

### Crime Rate\* per 100,000 population 5 Year Trend

### Total Group "A" Crime Offenses 5 Year Trend

Reported in Reported in Percent Offenses Percent Percent Of Rate Per Offense 2021 2020 Change Cleared Cleared Category 100,000\* Murder 39 39 0.00% 25 64.10% 0.22% 2 17 **Negligent Manslaughter** 11 9 22.22% 9 81.82% 0.06% 0.61 Non-consensual Sex Offenses: 222 Rape 728 651 11.83% 30.49% 4.09% 40.47 138 Sodomy 151 9.42% 46 30.46% 0.85% 8.39 187 144 10.40 Sexual Assault w/Obj 29.86% 65 34.76% 1.05% **Fondling** 1,167 1,143 2.10% 423 36.25% 6.56% 64.87 Aggravated Assault 3,072 3,349 -8.27% 2,064 67.19% 17.27% 170.77 Simple Assault 10.493 10,583 -0.85% 6,530 62.23% 58.99% 583.30 Intimidation 1,626 1,576 3.17% 718 44.16% 9.14% 90.39 **Kidnapping** 231 256 -9.77% 140 60.61% 1.30% 12.84 Consensual Sex Offenses: Incest 28 3 833.33% 6 21.43% 0.16% 1.56 Statutory Rape 48 59 -18.64% 20 41.67% 0.27% 2.67 Human Trafficking, Commercial 6 4 50.00% 0 0.00% 0.03% 0.33 **Sex Acts** Human Trafficking, Involuntary 0.00% 0 0.00% 0.01% 0.06 1 Servitude **Crimes Against Persons Total** 17.788 17.955 -0.93% 10.268 57.72% 23.09% 988.83 163 -3.68% 46.50% 0.49% 8.73 Robbery 157 **Burglary/Breaking and Entering** 2,975 4.005 -25.72% 542 18.22% 9.25% 165.38 Larceny/Theft Offenses 13,430 15,655 -14.21% 2,677 19.93% 41.76% 746.57 Motor Vehicle Theft 1,696 1,863 -8.96% 343 20.22% 5.27% 94.28 Arson 140 163 -14.11% 49 35.00% 0.44% 7.78 **Destruction Of Property** 7,016 7,374 -4.85% 1,425 20.31% 21.81% 390.02 Counterfeiting/Forgery 812 -18.97% 21.28% 2.05% 36.58 658 140 Fraud Offenses 5,448 5,399 0.91% 666 12.22% 16.94% 302.85 Embezzlement 7.12 128 150 -14.67% 55 42.97% 0.40% Extortion/Blackmail 99 114 -13.16% 2 2.02% 0.31% 5.50 **Bribery** 3 1 200.00% 1 33.33% 0.01% 0.17 **Stolen Property Offenses** 412 466 -11.59% 267 64.81% 1.28% 22.90 36,165 1,787.88 **Crimes Against Property Total** 32,162 -11.07% 6,240 19.40% 41.75% **Drug/Narcotic Violations** 13,354 12,330 8.30% 11,132 83.36% 49.31% 742.35 11,517 6.05% 10,303 678.98 **Drug Equipment Violations** 12,214 84.35% 45.10% 0.00% 0.01% **Gambling Offenses** 2 2 0.00% 0 0.11 Pornography/Obscene Material 279 318 -12.26% 70 25.09% 1.03% 15.51 **Prostitution Offenses** 36 35 2.86% 22 61.11% 0.13% 2.00 Weapons Law Violations 1,133 977 15.97% 692 61.08% 4.18% 62.98 3.61 **Animal Cruelty** 65 60 8.33% 25 38.46% 0.24% 25,239 35.16% **Crimes Against Society Total** 27.083 7.31% 22.244 82.13% 1,505.54 Total Group "A" Offenses 77.033 79.359 -2.93% 38,752 50.31% 4,282.26