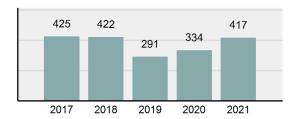

### Total Group "A" Crime Offenses 5 Year Trend

Reported in Reported in Percent Offenses Percent Percent Of Rate Per Offense 2021 2020 Change Cleared Cleared Category 100,000\* Murder 39 39 0.00% 25 64.10% 0.22% 2 17 **Negligent Manslaughter** 11 9 22.22% 9 81.82% 0.06% 0.61 Non-consensual Sex Offenses: 222 Rape 728 651 11.83% 30.49% 4.09% 40.47 138 Sodomy 151 9.42% 46 30.46% 0.85% 8.39 187 144 10.40 Sexual Assault w/Obj 29.86% 65 34.76% 1.05% **Fondling** 1,167 1,143 2.10% 423 36.25% 6.56% 64.87 Aggravated Assault 3,072 3,349 -8.27% 2,064 67.19% 17.27% 170.77 Simple Assault 10.493 10,583 -0.85% 6,530 62.23% 58.99% 583.30 Intimidation 1,626 1,576 3.17% 718 44.16% 9.14% 90.39 **Kidnapping** 231 256 -9.77% 140 60.61% 1.30% 12.84 Consensual Sex Offenses: Incest 28 3 833.33% 6 21.43% 0.16% 1.56 Statutory Rape 48 59 -18.64% 20 41.67% 0.27% 2.67 Human Trafficking, Commercial 6 4 50.00% 0 0.00% 0.03% 0.33 **Sex Acts** Human Trafficking, Involuntary 0.00% 0 0.00% 0.01% 0.06 1 Servitude **Crimes Against Persons Total** 17.788 17.955 -0.93% 10.268 57.72% 23.09% 988.83 163 -3.68% 46.50% 0.49% 8.73 Robbery 157 **Burglary/Breaking and Entering** 2,975 4.005 -25.72% 542 18.22% 9.25% 165.38 Larceny/Theft Offenses 13,430 15,655 -14.21% 2,677 19.93% 41.76% 746.57 Motor Vehicle Theft 1,696 1,863 -8.96% 343 20.22% 5.27% 94.28 Arson 140 163 -14.11% 49 35.00% 0.44% 7.78 **Destruction Of Property** 7,016 7,374 -4.85% 1,425 20.31% 21.81% 390.02 Counterfeiting/Forgery 812 -18.97% 21.28% 2.05% 36.58 658 140 Fraud Offenses 5,448 5,399 0.91% 666 12.22% 16.94% 302.85 Embezzlement 7.12 128 150 -14.67% 55 42.97% 0.40% Extortion/Blackmail 99 114 -13.16% 2 2.02% 0.31% 5.50 **Bribery** 3 1 200.00% 1 33.33% 0.01% 0.17 **Stolen Property Offenses** 412 466 -11.59% 267 64.81% 1.28% 22.90 36,165 1,787.88 **Crimes Against Property Total** 32,162 -11.07% 6,240 19.40% 41.75% **Drug/Narcotic Violations** 13,354 12,330 8.30% 11,132 83.36% 49.31% 742.35 11,517 6.05% 10,303 678.98 **Drug Equipment Violations** 12,214 84.35% 45.10% 0.00% 0.01% **Gambling Offenses** 2 2 0.00% 0 0.11 Pornography/Obscene Material 279 318 -12.26% 70 25.09% 1.03% 15.51 **Prostitution Offenses** 36 35 2.86% 22 61.11% 0.13% 2.00 Weapons Law Violations 1,133 977 15.97% 692 61.08% 4.18% 62.98 3.61 **Animal Cruelty** 65 60 8.33% 25 38.46% 0.24% 25,239 35.16% **Crimes Against Society Total** 27.083 7.31% 22.244 82.13% 1,505.54 Total Group "A" Offenses 77.033 79.359 -2.93% 38,752 50.31% 4,282.26