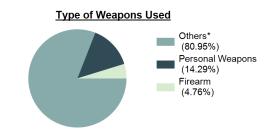

Year Trend



| Top Locations of Extortion/Blackmail |        |
|--------------------------------------|--------|
| Residence/Home                       | 48.48% |
| Cyberspace                           | 39.39% |
| Other/Unknown                        | 7.07%  |
| Restaurant                           | 2.02%  |
| Commercial/Office Building           | 1.01%  |

| Top Value of Property Loss |              |
|----------------------------|--------------|
| Percentage - 97.04%        |              |
| Negotiable Instruments     | \$ 45,000.00 |
| Money                      | \$ 18,054.00 |
| Firearms                   | \$ 4,500.00  |
| Computer Hardware/Software | \$ 2,500.00  |
| Musical Instruments        | \$ 2,500.00  |



\*Others: Religious Organization, Government, Others, Unknown



\*Others: Blunt Object, Motor Vehicle, Poison, Explosives, Fire/Incendiary Device, Drugs/Narcotics/Sleeping Pills, Asphyxiation, Others, Unknown

#### Estimated Value of Stolen (in \$ 1,000s)



# Estimated Value of Recovered (in \$ 1,000s)



#### Victim Count of Extortion/Blackmail by Age



# **Bribery**

- The offering, giving, receiving, or soliciting of anything of value to sway the judgment or action of a person in a position of trust or influence -



|              | Arrestee In | formation |      |        |
|--------------|-------------|-----------|------|--------|
|              | Ad          | Adult     |      | enile  |
| <u>Race</u>  | Male        | Female    | Male | Female |
| White        | 0           | 1         | 0    | 0      |
| Black        | 0           | 0