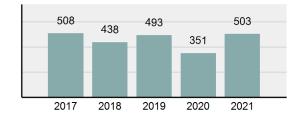

### Crime Rate\* per 100,000 population 5 Year Trend

### Total Group "A" Crime Offenses 5 Year Trend

Reported in Reported in Percent Offenses Percent Percent Of Rate Per Offense 2021 2020 Change Cleared Cleared Category 100,000\* Murder 39 39 0.00% 25 64.10% 0.22% 2 17 **Negligent Manslaughter** 11 9 22.22% 9 81.82% 0.06% 0.61 Non-consensual Sex Offenses: 222 Rape 728 651 11.83% 30.49% 4.09% 40.47 138 Sodomy 151 9.42% 46 30.46% 0.85% 8.39 187 144 10.40 Sexual Assault w/Obj 29.86% 65 34.76% 1.05% **Fondling** 1,167 1,143 2.10% 423 36.25% 6.56% 64.87 Aggravated Assault 3,072 3,349 -8.27% 2,064 67.19% 17.27% 170.77 Simple Assault 10.493 10,583 -0.85% 6,530 62.23% 58.99% 583.30 Intimidation 1,626 1,576 3.17% 718 44.16% 9.14% 90.39 **Kidnapping** 231 256 -9.77% 140 60.61% 1.30% 12.84 Consensual Sex Offenses: Incest 28 3 833.33% 6 21.43% 0.16% 1.56 Statutory Rape 48 59 -18.64% 20 41.67% 0.27% 2.67 Human Trafficking, Commercial 6 4 50.00% 0 0.00% 0.03% 0.33 **Sex Acts** Human Trafficking, Involuntary 0.00% 0 0.00% 0.01% 0.06 1 Servitude **Crimes Against Persons Total** 17.788 17.955 -0.93% 10.268 57.72% 23.09% 988.83 163 -3.68% 46.50% 0.49% 8.73 Robbery 157 **Burglary/Breaking and Entering** 2,975 4.005 -25.72% 542 18.22% 9.25% 165.38 Larceny/Theft Offenses 13,430 15,655 -14.21% 2,677 19.93% 41.76% 746.57 Motor Vehicle Theft 1,696 1,863 -8.96% 343 20.22% 5.27% 94.28 Arson 140 163 -14.11% 49 35.00% 0.44% 7.78 **Destruction Of Property** 7,016 7,374 -4.85% 1,425 20.31% 21.81% 390.02 Counterfeiting/Forgery 812 -18.97% 21.28% 2.05% 36.58 658 140 Fraud Offenses 5,448 5,399 0.91% 666 12.22% 16.94% 302.85 Embezzlement 7.12 128 150 -14.67% 55 42.97% 0.40% Extortion/Blackmail 99 114 -13.16% 2 2.02% 0.31% 5.50 **Bribery** 3 1 200.00% 1 33.33% 0.01% 0.17 **Stolen Property Offenses** 412 466 -11.59% 267 64.81% 1.28% 22.90 36,165 1,787.88 **Crimes Against Property Total** 32,162 -11.07% 6,240 19.40% 41.75% **Drug/Narcotic Violations** 13,354 12,330 8.30% 11,132 83.36% 49.31% 742.35 11,517 6.05% 10,303 678.98 **Drug Equipment Violations** 12,214 84.35% 45.10% 0.00% 0.01% **Gambling Offenses** 2 2 0.00% 0 0.11 Pornography/Obscene Material 279 318 -12.26% 70 25.09% 1.03% 15.51 **Prostitution Offenses** 36 35 2.86% 22 61.11% 0.13% 2.00 Weapons Law Violations 1,133 977 15.97% 692 61.08% 4.18% 62.98 3.61 **Animal Cruelty** 65 60 8.33% 25 38.46% 0.24% 25,239 35.16% **Crimes Against Society Total** 27.083 7.31% 22.244 82.13% 1,505.54 Total Group "A" Offenses 77.033 79.359 -2.93% 38,752 50.31% 4,282.26