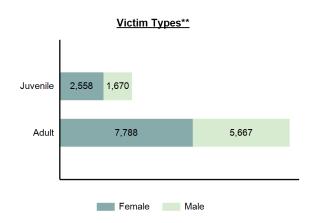

mes Against Persons



Bogus Basin. By anonymous

### Statewide Profile

Data counts represent the number of victims within a reported incident

## Crimes Against Persons Offenses Reported 17,788 Changes from 2020 -0.93% Rate per 100,000\* 988.83 Total Arrests 5,390

### Total Crimes Against Persons 5 Year Trend



### **Crimes Against Persons by Category Offenses Distribution** Simple Assault 58.99% Aggravated Assault 17.27% Intimidation 9.14% Fondling 6.56% Rape 4.09% Kidnapping 1.30% Sexual Assault w/Obj 1.05% Sodomy 0.85% Statutory Rape 0.27% Murder 0.22% Incest 0.16% Negligent Manslaughter 0.06%

### **Frequency of Crime by Month**





### \*Others: Blunt Object, Motor Vehicle, Poison, Explosives, Fire/Incendiary Device, Drugs/Narcotics/Sleeping Pills, Asphyxiation, Others, Unknown



### Victims of Crimes Against Person by Age



<sup>\*\*</sup>Does not include 105 victims whose gender or age is unknown.

### 2021 Crimes Against Persons

### Victims by Age and Gender

|                   | Victilis by Age and Gender |                                |        |      |        |                               |               |                            |                   |                   |        |                   |                           |        |
|-------------------|----------------------------|--------------------------------|--------|------|--------|-------------------------------|---------------|----------------------------|-------------------|-------------------|--------|-------------------|---------------------------|--------|
| Age               | Murd