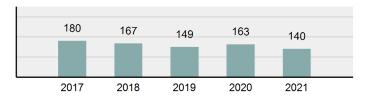

### Total Group "A" Crime Offenses 5 Year Trend

Reported in Reported in Percent Offenses Percent Percent Of Rate Per Offense 2021 2020 Change Cleared Cleared Category 100,000\* Murder 39 39 0.00% 25 64.10% 0.22% 2 17 **Negligent Manslaughter** 11 9 22.22% 9 81.82% 0.06% 0.61 Non-consensual Sex Offenses: 222 Rape 728 651 11.83% 30.49% 4.09% 40.47 138 Sodomy 151 9.42% 46 30.46% 0.85% 8.39 187 144 10.40 Sexual Assault w/Obj 29.86% 65 34.76% 1.05% **Fondling** 1,167 1,143 2.10% 423 36.25% 6.56% 64.87 Aggravated Assault 3,072 3,349 -8.27% 2,064 67.19% 17.27% 170.77 Simple Assault 10.493 10,583 -0.85% 6,530 62.23% 58.99% 583.30 Intimidation 1,626 1,576 3.17% 718 44.16% 9.14% 90.39 **Kidnapping** 231 256 -9.77% 140 60.61% 1.30% 12.84 Consensual Sex Offenses: Incest 28 3 833.33% 6 21.43% 0.16% 1.56 Statutory Rape 48 59 -18.64% 20 41.67% 0.27% 2.67 Human Trafficking, Commercial 6 4 50.00% 0 0.00% 0.03% 0.33 **Sex Acts** Human Trafficking, Involuntary 0.00% 0 0.00% 0.01% 0.06 1 Servitude **Crimes Against Persons Total** 17.788 17.955 -0.93% 10.268 57.72% 23.09% 988.83 163 -3.68% 46.50% 0.49% 8.73 Robbery 157 **Burglary/Breaking and Entering** 2,975 4.005 -25.72% 542 18.22% 9.25% 165.38 Larceny/Theft Offenses 13,430 15,655 -14.21% 2,677 19.93% 41.76% 746.57 Motor Vehicle Theft 1,696 1,863 -8.96% 343 20.22% 5.27% 94.28 Arson 140 163 -14.11% 49 35.00% 0.44% 7.78 **Destruction Of Property** 7,016 7,374 -4.85% 1,425 20.31% 21.81% 390.02 Counterfeiting/Forgery 812 -18.97% 21.28% 2.05% 36.58 658 140 Fraud Offenses 5,448 5,399 0.91% 666 12.22% 16.94% 302.85 Embezzlement 7.12 128 150 -14.67% 55 42.97% 0.40% Extortion/Blackmail 99 114 -13.16% 2 2.02% 0.31% 5.50 **Bribery** 3 1 200.00% 1 33.33% 0.01% 0.17 **Stolen Property Offenses** 412 466 -11.59% 267 64.81% 1.28% 22.90 36,165 1,787.88 **Crimes Against Property Total** 32,162 -11.07% 6,240 19.40% 41.75% **Drug/Narcotic Violations** 13,354 12,330 8.30% 11,132 83.36% 49.31% 742.35 11,517 6.05% 10,303 678.98 **Drug Equipment Violations** 12,214 84.35% 45.10% 0.00% 0.01% **Gambling Offenses** 2 2 0.00% 0 0.11 Pornography/Obscene Material 279 318 -12.26% 70 25.09% 1.03% 15.51 **Prostitution Offenses** 36 35 2.86% 22 61.11% 0.13% 2.00 Weapons Law Violations 1,133 977 15.97% 692 61.08% 4.18% 62.98 3.61 **Animal Cruelty** 65 60 8.33% 25 38.46% 0.24% 25,239 35.16% **Crimes Against Society Total** 27.083 7.31% 22.244 82.13% 1,505.54 Total Group "A" Offenses 77.033 79.359 -2.93% 38,752 50.31% 4,282.26