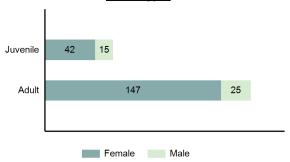

| 1    | 0      |
| <b>Ethnicity</b>     |      |        |      |        |
| Non-Hispanic         | 34   | 5      | 0    | 0      |
| Hispanic             | 18   | 3      | О    | 0      |
| Unknown              | 6    | 0      | 2    | 0      |
|                      | •    |        |      |        |

#### Kidnapping Count - 5 Year Trend



| Top Relationships of Victim to Offender(s)   |        |  |
|----------------------------------------------|--------|--|
| Boyfriend/Girlfriend                         | 22.56% |  |
| Acquaintance                                 | 12.03% |  |
| Spouse                                       | 11.28% |  |
| Child                                        | 7.14%  |  |
| Ex-Relationship (Ex-Boyfriend/Ex-Girlfriend) | 7.14%  |  |

#### **Victim Types**



| Top Types Of Injury      | y      |
|--------------------------|--------|
| Apparent Minor Injury    | 22.59% |
| Possible Internal Injury | 5.44%  |
| Other Major Injury       | 4.60%  |
| Severe Laceration        | 2.09%  |
| Unconsciousness          | 2.09%  |
|                          |        |

# Victim Count of Kidnapping by Age



\*Population Base: 1,798,888
\*\*Does not include 2 victims whose gender or age is unknown.

# **Aggravated Assault**

- An unlawful attack by one person upon another wherein the offender uses a weapon or displays it in a threatening manner, or the victim suffers obvious severe or aggravated bodily injury involving apparent broken bones, loss of teeth, possible internal injury, severe laceration, or loss of consciousness -

It is not necessary that a