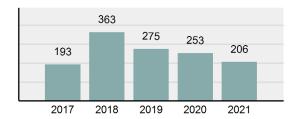

### Crime Rate\* per 100,000 population 5 Year Trend

### Total Group "A" Crime Offenses 5 Year Trend

Reported in Reported in Percent Offenses Percent Percent Of Rate Per Offense 2021 2020 Change Cleared Cleared Category 100,000\* Murder 39 39 0.00% 25 64.10% 0.22% 2 17 **Negligent Manslaughter** 11 9 22.22% 9 81.82% 0.06% 0.61 Non-consensual Sex Offenses: 222 Rape 728 651 11.83% 30.49% 4.09% 40.47 138 Sodomy 151 9.42% 46 30.46% 0.85% 8.39 187 144 10.40 Sexual Assault w/Obj 29.86% 65 34.76% 1.05% **Fondling** 1,167 1,143 2.10% 423 36.25% 6.56% 64.87 Aggravated Assault 3,072 3,349 -8.27% 2,064 67.19% 17.27% 170.77 Simple Assault 10.493 10,583 -0.85% 6,530 62.23% 58.99% 583.30 Intimidation 1,626 1,576 3.17% 718 44.16% 9.14% 90.39 **Kidnapping** 231 256 -9.77% 140 60.61% 1.30% 12.84 Consensual Sex Offenses: Incest 28 3 833.33% 6 21.43% 0.16% 1.56 Statutory Rape 48 59 -18.64% 20 41.67% 0.27% 2.67 Human Trafficking, Commercial 6 4 50.00% 0 0.00% 0.03% 0.33 **Sex Acts** Human Trafficking, Involuntary 0.00% 0 0.00% 0.01% 0.06 1 Servitude **Crimes Against Persons Total** 17.788 17.955 -0.93% 10.268 57.72% 23.09% 988.83 163 -3.68% 46.50% 0.49% 8.73 Robbery 157 **Burglary/Breaking and Entering** 2,975 4.005 -25.72% 542 18.22% 9.25% 165.38 Larceny/Theft Offenses 13,430 15,655 -14.21% 2,677 19.93% 41.76% 746.57 Motor Vehicle Theft 1,696 1,863 -8.96% 343 20.22% 5.27% 94.28 Arson 140 163 -14.11% 49 35.00% 0.44% 7.78 **Destruction Of Property** 7,016 7,374 -4.85% 1,425 20.31% 21.81% 390.02 Counterfeiting/Forgery 812 -18.97% 21.28% 2.05% 36.58 658 140 Fraud Offenses 5,448 5,399 0.91% 666 12.22% 16.94% 302.85 Embezzlement 7.12 128 150 -14.67% 55 42.97% 0.40% Extortion/Blackmail 99 114 -13.16% 2 2.02% 0.31% 5.50 **Bribery** 3 1 200.00% 1 33.33% 0.01% 0.17 **Stolen Property Offenses** 412 466 -11.59% 267 64.81% 1.28% 22.90 36,165 1,787.88 **Crimes Against Property Total** 32,162 -11.07% 6,240 19.40% 41.75% **Drug/Narcotic Violations** 13,354 12,330 8.30% 11,132 83.36% 49.31% 742.35 11,517 6.05% 10,303 678.98 **Drug Equipment Violations** 12,214 84.35% 45.10% 0.00% 0.01% **Gambling Offenses** 2 2 0.00% 0 0.11 Pornography/Obscene Material 279 318 -12.26% 70 25.09% 1.03% 15.51 **Prostitution Offenses** 36 35 2.86% 22 61.11% 0.13% 2.00 Weapons Law Violations 1,133 977 15.97% 692 61.08% 4.18% 62.98 3.61 **Animal Cruelty** 65 60 8.33% 25 38.46% 0.24% 25,239 35.16% **Crimes Against Society Total** 27.083 7.31% 22.244 82.13% 1,505.54 Total Group "A" Offenses 77.033 79.359 -2.93% 38,752 50.31% 4,282.26