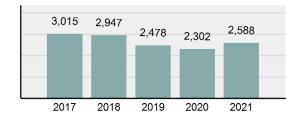

### Total Group "A" Crime Offenses 5 Year Trend

Reported in Reported in Percent Offenses Percent Percent Of Rate Per Offense 2021 2020 Change Cleared Cleared Category 100,000\* Murder 39 39 0.00% 25 64.10% 0.22% 2 17 **Negligent Manslaughter** 11 9 22.22% 9 81.82% 0.06% 0.61 Non-consensual Sex Offenses: 222 Rape 728 651 11.83% 30.49% 4.09% 40.47 138 Sodomy 151 9.42% 46 30.46% 0.85% 8.39 187 144 10.40 Sexual Assault w/Obj 29.86% 65 34.76% 1.05% **Fondling** 1,167 1,143 2.10% 423 36.25% 6.56% 64.87 Aggravated Assault 3,072 3,349 -8.27% 2,064 67.19% 17.27% 170.77 Simple Assault 10.493 10,583 -0.85% 6,530 62.23% 58.99% 583.30 Intimidation 1,626 1,576 3.17% 718 44.16% 9.14% 90.39 **Kidnapping** 231 256 -9.77% 140 60.61% 1.30% 12.84 Consensual Sex Offenses: Incest 28 3 833.33% 6 21.43% 0.16% 1.56 Statutory Rape 48 59 -18.64% 20 41.67% 0.27% 2.67 Human Trafficking, Commercial 6 4 50.00% 0 0.00% 0.03% 0.33 **Sex Acts** Human Trafficking, Involuntary 0.00% 0 0.00% 0.01% 0.06 1 Servitude **Crimes Against Persons Total** 17.788 17.955 -0.93% 10.268 57.72% 23.09% 988.83 163 -3.68% 46.50% 0.49% 8.73 Robbery 157 **Burglary/Breaking and Entering** 2,975 4.005 -25.72% 542 18.22% 9.25% 165.38 Larceny/Theft Offenses 13,430 15,655 -14.21% 2,677 19.93% 41.76% 746.57 Motor Vehicle Theft 1,696 1,863 -8.96% 343 20.22% 5.27% 94.28 Arson 140 163 -14.11% 49 35.00% 0.44% 7.78 **Destruction Of Property** 7,016 7,374 -4.85% 1,425 20.31% 21.81% 390.02 Counterfeiting/Forgery 812 -18.97% 21.28% 2.05% 36.58 658 140 Fraud Offenses 5,448 5,399 0.91% 666 12.22% 16.94% 302.85 Embezzlement 7.12 128 150 -14.67% 55 42.97% 0.40% Extortion/Blackmail 99 114 -13.16% 2 2.02% 0.31% 5.50 **Bribery** 3 1 200.00% 1 33.33% 0.01% 0.17 **Stolen Property Offenses** 412 466 -11.59% 267 64.81% 1.28% 22.90 36,165 1,787.88 **Crimes Against Property Total** 32,162 -11.07% 6,240 19.40% 41.75% **Drug/Narcotic Violations** 13,354 12,330 8.30% 11,132 83.36% 49.31% 742.35 11,517 6.05% 10,303 678.98 **Drug Equipment Violations** 12,214 84.35% 45.10% 0.00% 0.01% **Gambling Offenses** 2 2 0.00% 0 0.11 Pornography/Obscene Material 279 318 -12.26% 70 25.09% 1.03% 15.51 **Prostitution Offenses** 36 35 2.86% 22 61.11% 0.13% 2.00 Weapons Law Violations 1,133 977 15.97% 692 61.08% 4.18% 62.98 3.61 **Animal Cruelty** 65 60 8.33% 25 38.46% 0.24% 25,239 35.16% **Crimes Against Society Total** 27.083 7.31% 22.244 82.13% 1,505.54 Total Group "A" Offenses 77.033 79.359 -2.93% 38,752 50.31% 4,282.26