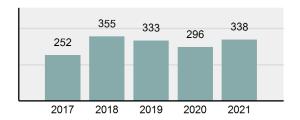

### Crime Rate\* per 100,000 population 5 Year Trend

### Total Group "A" Crime Offenses 5 Year Trend

Reported in Reported in Percent Offenses Percent Percent Of Rate Per Offense 2021 2020 Change Cleared Cleared Category 100,000\* Murder 39 39 0.00% 25 64.10% 0.22% 2 17 **Negligent Manslaughter** 11 9 22.22% 9 81.82% 0.06% 0.61 Non-consensual Sex Offenses: 222 Rape 728 651 11.83% 30.49% 4.09% 40.47 138 Sodomy 151 9.42% 46 30.46% 0.85% 8.39 187 144 10.40 Sexual Assault w/Obj 29.86% 65 34.76% 1.05% **Fondling** 1,167 1,143 2.10% 423 36.25% 6.56% 64.87 Aggravated Assault 3,072 3,349 -8.27% 2,064 67.19% 17.27% 170.77 Simple Assault 10.493 10,583 -0.85% 6,530 62.23% 58.99% 583.30 Intimidation 1,626 1,576 3.17% 718 44.16% 9.14% 90.39 **Kidnapping** 231 256 -9.77% 140 60.61% 1.30% 12.84 Consensual Sex Offenses: Incest 28 3 833.33% 6 21.43% 0.16% 1.56 Statutory Rape 48 59 -18.64% 20 41.67% 0.27% 2.67 Human Trafficking, Commercial 6 4 50.00% 0 0.00% 0.03% 0.33 **Sex Acts** Human Trafficking, Involuntary 0.00% 0 0.00% 0.01% 0.06 1 Servitude **Crimes Against Persons Total** 17.788 17.955 -0.93% 10.268 57.72% 23.09% 988.83 163 -3.68% 46.50% 0.49% 8.73 Robbery 157 **Burglary/Breaking and Entering** 2,975 4.005 -25.72% 542 18.22% 9.25% 165.38 Larceny/Theft Offenses 13,430 15,655 -14.21% 2,677 19.93% 41.76% 746.57 Motor Vehicle Theft 1,696 1,863 -8.96% 343 20.22% 5.27% 94.28 Arson 140 163 -14.11% 49 35.00% 0.44% 7.78 **Destruction Of Property** 7,016 7,374 -4.85% 1,425 20.31% 21.81% 390.02 Counterfeiting/Forgery 812 -18.97% 21.28% 2.05% 36.58 658 140 Fraud Offenses 5,448 5,399 0.91% 666 12.22% 16.94% 302.85 Embezzlement 7.12 128 150 -14.67% 55 42.97% 0.40% Extortion/Blackmail 99 114 -13.16% 2 2.02% 0.31% 5.50 **Bribery** 3 1 200.00% 1 33.33% 0.01% 0.17 **Stolen Property Offenses** 412 466 -11.59% 267 64.81% 1.28% 22.90 36,165 1,787.88 **Crimes Against Property Total** 32,162 -11.07% 6,240 19.40% 41.75% **Drug/Narcotic Violations** 13,354 12,330 8.30% 11,132 83.36% 49.31% 742.35 11,517 6.05% 10,303 678.98 **Drug Equipment Violations** 12,214 84.35% 45.10% 0.00% 0.01% **Gambling Offenses** 2 2 0.00% 0 0.11 Pornography/Obscene Material 279 318 -12.26% 70 25.09% 1.03% 15.51 **Prostitution Offenses** 36 35 2.86% 22 61.11% 0.13% 2.00 Weapons Law Violations 1,133 977 15.97% 692 61.08% 4.18% 62.98 3.61 **Animal Cruelty** 65 60 8.33% 25 38.46% 0.24% 25,239 35.16% **Crimes Against Society Total** 27.083 7.31% 22.244 82.13% 1,505.54 Total Group "A" Offenses 77.033 79.359 -2.93% 38,752 50.31% 4,282.26