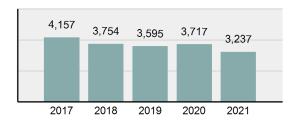

### Total Group "A" Crime Offenses 5 Year Trend

Reported in Reported in Percent Offenses Percent Percent Of Rate Per Offense 2021 2020 Change Cleared Cleared Category 100,000\* Murder 39 39 0.00% 25 64.10% 0.22% 2 17 **Negligent Manslaughter** 11 9 22.22% 9 81.82% 0.06% 0.61 Non-consensual Sex Offenses: 222 Rape 728 651 11.83% 30.49% 4.09% 40.47 138 Sodomy 151 9.42% 46 30.46% 0.85% 8.39 187 144 10.40 Sexual Assault w/Obj 29.86% 65 34.76% 1.05% **Fondling** 1,167 1,143 2.10% 423 36.25% 6.56% 64.87 Aggravated Assault 3,072 3,349 -8.27% 2,064 67.19% 17.27% 170.77 Simple Assault 10.493 10,583 -0.85% 6,530 62.23% 58.99% 583.30 Intimidation 1,626 1,576 3.17% 718 44.16% 9.14% 90.39 **Kidnapping** 231 256 -9.77% 140 60.61% 1.30% 12.84 Consensual Sex Offenses: Incest 28 3 833.33% 6 21.43% 0.16% 1.56 Statutory Rape 48 59 -18.64% 20 41.67% 0.27% 2.67 Human Trafficking, Commercial 6 4 50.00% 0 0.00% 0.03% 0.33 **Sex Acts** Human Trafficking, Involuntary 0.00% 0 0.00% 0.01% 0.06 1 Servitude **Crimes Against Persons Total** 17.788 17.955 -0.93% 10.268 57.72% 23.09% 988.83 163 -3.68% 46.50% 0.49% 8.73 Robbery 157 **Burglary/Breaking and Entering** 2,975 4.005 -25.72% 542 18.22% 9.25% 165.38 Larceny/Theft Offenses 13,430 15,655 -14.21% 2,677 19.93% 41.76% 746.57 Motor Vehicle Theft 1,696 1,863 -8.96% 343 20.22% 5.27% 94.28 Arson 140 163 -14.11% 49 35.00% 0.44% 7.78 **Destruction Of Property** 7,016 7,374 -4.85% 1,425 20.31% 21.81% 390.02 Counterfeiting/Forgery 812 -18.97% 21.28% 2.05% 36.58 658 140 Fraud Offenses 5,448 5,399 0.91% 666 12.22% 16.94% 302.85 Embezzlement 7.12 128 150 -14.67% 55 42.97% 0.40% Extortion/Blackmail 99 114 -13.16% 2 2.02% 0.31% 5.50 **Bribery** 3 1 200.00% 1 33.33% 0.01% 0.17 **Stolen Property Offenses** 412 466 -11.59% 267 64.81% 1.28% 22.90 36,165 1,787.88 **Crimes Against Property Total** 32,162 -11.07% 6,240 19.40% 41.75% **Drug/Narcotic Violations** 13,354 12,330 8.30% 11,132 83.36% 49.31% 742.35 11,517 6.05% 10,303 678.98 **Drug Equipment Violations** 12,214 84.35% 45.10% 0.00% 0.01% **Gambling Offenses** 2 2 0.00% 0 0.11 Pornography/Obscene Material 279 318 -12.26% 70 25.09% 1.03% 15.51 **Prostitution Offenses** 36 35 2.86% 22 61.11% 0.13% 2.00 Weapons Law Violations 1,133 977 15.97% 692 61.08% 4.18% 62.98 3.61 **Animal Cruelty** 65 60 8.33% 25 38.46% 0.24% 25,239 35.16% **Crimes Against Society Total** 27.083 7.31% 22.244 82.13% 1,505.54 Total Group "A" Offenses 77.033 79.359 -2.93% 38,752 50.31% 4,282.26