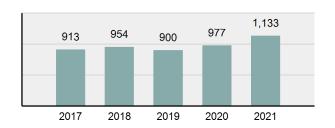

### Crime Rate\* per 100,000 population 5 Year Trend

### Total Group "A" Crime Offenses 5 Year Trend

Reported in Reported in Percent Offenses Percent Percent Of Rate Per Offense 2021 2020 Change Cleared Cleared Category 100,000\* Murder 39 39 0.00% 25 64.10% 0.22% 2 17 **Negligent Manslaughter** 11 9 22.22% 9 81.82% 0.06% 0.61 Non-consensual Sex Offenses: 222 Rape 728 651 11.83% 30.49% 4.09% 40.47 138 Sodomy 151 9.42% 46 30.46% 0.85% 8.39 187 144 10.40 Sexual Assault w/Obj 29.86% 65 34.76% 1.05% **Fondling** 1,167 1,143 2.10% 423 36.25% 6.56% 64.87 Aggravated Assault 3,072 3,349 -8.27% 2,064 67.19% 17.27% 170.77 Simple Assault 10.493 10,583 -0.85% 6,530 62.23% 58.99% 583.30 Intimidation 1,626 1,576 3.17% 718 44.16% 9.14% 90.39 **Kidnapping** 231 256 -9.77% 140 60.61% 1.30% 12.84 Consensual Sex Offenses: Incest 28 3 833.33% 6 21.43% 0.16% 1.56 Statutory Rape 48 59 -18.64% 20 41.67% 0.27% 2.67 Human Trafficking, Commercial 6 4 50.00% 0 0.00% 0.03% 0.33 **Sex Acts** Human Trafficking, Involuntary 0.00% 0 0.00% 0.01% 0.06 1 Servitude **Crimes Against Persons Total** 17.788 17.955 -0.93% 10.268 57.72% 23.09% 988.83 163 -3.68% 46.50% 0.49% 8.73 Robbery 157 **Burglary/Breaking and Entering** 2,975 4.005 -25.72% 542 18.22% 9.25% 165.38 Larceny/Theft Offenses 13,430 15,655 -14.21% 2,677 19.93% 41.76% 746.57 Motor Vehicle Theft 1,696 1,863 -8.96% 343 20.22% 5.27% 94.28 Arson 140 163 -14.11% 49 35.00% 0.44% 7.78 **Destruction Of Property** 7,016 7,374 -4.85% 1,425 20.31% 21.81% 390.02 Counterfeiting/Forgery 812 -18.97% 21.28% 2.05% 36.58 658 140 Fraud Offenses 5,448 5,399 0.91% 666 12.22% 16.94% 302.85 Embezzlement 7.12 128 150 -14.67% 55 42.97% 0.40% Extortion/Blackmail 99 114 -13.16% 2 2.02% 0.31% 5.50 **Bribery** 3 1 200.00% 1 33.33% 0.01% 0.17 **Stolen Property Offenses** 412 466 -11.59% 267 64.81% 1.28% 22.90 36,165 1,787.88 **Crimes Against Property Total** 32,162 -11.07% 6,240 19.40% 41.75% **Drug/Narcotic Violations** 13,354 12,330 8.30% 11,132 83.36% 49.31% 742.35 11,517 6.05% 10,303 678.98 **Drug Equipment Violations** 12,214 84.35% 45.10% 0.00% 0.01% **Gambling Offenses** 2 2 0.00% 0 0.11 Pornography/Obscene Material 279 318 -12.26% 70 25.09% 1.03% 15.51 **Prostitution Offenses** 36 35 2.86% 22 61.11% 0.13% 2.00 Weapons Law Violations 1,133 977 15.97% 692 61.08% 4.18% 62.98 3.61 **Animal Cruelty** 65 60 8.33% 25 38.46% 0.24% 25,239 35.16% **Crimes Against Society Total** 27.083 7.31% 22.244 82.13% 1,505.54 Total Group "A" Offenses 77.033 79.359 -2.93% 38,752 50.31% 4,282.26