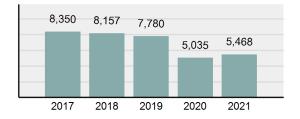

### Crime Rate\* per 100,000 population 5 Year Trend

### Total Group "A" Crime Offenses 5 Year Trend

Reported in Reported in Percent Offenses Percent Percent Of Rate Per Offense 2021 2020 Change Cleared Cleared Category 100,000\* Murder 39 39 0.00% 25 64.10% 0.22% 2 17 **Negligent Manslaughter** 11 9 22.22% 9 81.82% 0.06% 0.61 Non-consensual Sex Offenses: 222 Rape 728 651 11.83% 30.49% 4.09% 40.47 138 Sodomy 151 9.42% 46 30.46% 0.85% 8.39 187 144 10.40 Sexual Assault w/Obj 29.86% 65 34.76% 1.05% **Fondling** 1,167 1,143 2.10% 423 36.25% 6.56% 64.87 Aggravated Assault 3,072 3,349 -8.27% 2,064 67.19% 17.27% 170.77 Simple Assault 10.493 10,583 -0.85% 6,530 62.23% 58.99% 583.30 Intimidation 1,626 1,576 3.17% 718 44.16% 9.14% 90.39 **Kidnapping** 231 256 -9.77% 140 60.61% 1.30% 12.84 Consensual Sex Offenses: Incest 28 3 833.33% 6 21.43% 0.16% 1.56 Statutory Rape 48 59 -18.64% 20 41.67% 0.27% 2.67 Human Trafficking, Commercial 6 4 50.00% 0 0.00% 0.03% 0.33 **Sex Acts** Human Trafficking, Involuntary 0.00% 0 0.00% 0.01% 0.06 1 Servitude **Crimes Against Persons Total** 17.788 17.955 -0.93% 10.268 57.72% 23.09% 988.83 163 -3.68% 46.50% 0.49% 8.73 Robbery 157 **Burglary/Breaking and Entering** 2,975 4.005 -25.72% 542 18.22% 9.25% 165.38 Larceny/Theft Offenses 13,430 15,655 -14.21% 2,677 19.93% 41.76% 746.57 Motor Vehicle Theft 1,696 1,863 -8.96% 343 20.22% 5.27% 94.28 Arson 140 163 -14.11% 49 35.00% 0.44% 7.78 **Destruction Of Property** 7,016 7,374 -4.85% 1,425 20.31% 21.81% 390.02 Counterfeiting/Forgery 812 -18.97% 21.28% 2.05% 36.58 658 140 Fraud Offenses 5,448 5,399 0.91% 666 12.22% 16.94% 302.85 Embezzlement 7.12 128 150 -14.67% 55 42.97% 0.40% Extortion/Blackmail 99 114 -13.16% 2 2.02% 0.31% 5.50 **Bribery** 3 1 200.00% 1 33.33% 0.01% 0.17 **Stolen Property Offenses** 412 466 -11.59% 267 64.81% 1.28% 22.90 36,165 1,787.88 **Crimes Against Property Total** 32,162 -11.07% 6,240 19.40% 41.75% **Drug/Narcotic Violations** 13,354 12,330 8.30% 11,132 83.36% 49.31% 742.35 11,517 6.05% 10,303 678.98 **Drug Equipment Violations** 12,214 84.35% 45.10% 0.00% 0.01% **Gambling Offenses** 2 2 0.00% 0 0.11 Pornography/Obscene Material 279 318 -12.26% 70 25.09% 1.03% 15.51 **Prostitution Offenses** 36 35 2.86% 22 61.11% 0.13% 2.00 Weapons Law Violations 1,133 977 15.97% 692 61.08% 4.18% 62.98 3.61 **Animal Cruelty** 65 60 8.33% 25 38.46% 0.24% 25,239 35.16% **Crimes Against Society Total** 27.083 7.31% 22.244 82.13% 1,505.54 Total Group "A" Offenses 77.033 79.359 -2.93% 38,752 50.31% 4,282.26