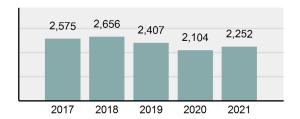

### Crime Rate\* per 100,000 population 5 Year Trend

### Total Group "A" Crime Offenses 5 Year Trend

Reported in Reported in Percent Offenses Percent Percent Of Rate Per Offense 2021 2020 Change Cleared Cleared Category 100,000\* Murder 39 39 0.00% 25 64.10% 0.22% 2 17 **Negligent Manslaughter** 11 9 22.22% 9 81.82% 0.06% 0.61 Non-consensual Sex Offenses: 222 Rape 728 651 11.83% 30.49% 4.09% 40.47 138 Sodomy 151 9.42% 46 30.46% 0.85% 8.39 187 144 10.40 Sexual Assault w/Obj 29.86% 65 34.76% 1.05% **Fondling** 1,167 1,143 2.10% 423 36.25% 6.56% 64.87 Aggravated Assault 3,072 3,349 -8.27% 2,064 67.19% 17.27% 170.77 Simple Assault 10.493 10,583 -0.85% 6,530 62.23% 58.99% 583.30 Intimidation 1,626 1,576 3.17% 718 44.16% 9.14% 90.39 **Kidnapping** 231 256 -9.77% 140 60.61% 1.30% 12.84 Consensual Sex Offenses: Incest 28 3 833.33% 6 21.43% 0.16% 1.56 Statutory Rape 48 59 -18.64% 20 41.67% 0.27% 2.67 Human Trafficking, Commercial 6 4 50.00% 0 0.00% 0.03% 0.33 **Sex Acts** Human Trafficking, Involuntary 0.00% 0 0.00% 0.01% 0.06 1 Servitude **Crimes Against Persons Total** 17.788 17.955 -0.93% 10.268 57.72% 23.09% 988.83 163 -3.68% 46.50% 0.49% 8.73 Robbery 157 **Burglary/Breaking and Entering** 2,975 4.005 -25.72% 542 18.22% 9.25% 165.38 Larceny/Theft Offenses 13,430 15,655 -14.21% 2,677 19.93% 41.76% 746.57 Motor Vehicle Theft 1,696 1,863 -8.96% 343 20.22% 5.27% 94.28 Arson 140 163 -14.11% 49 35.00% 0.44% 7.78 **Destruction Of Property** 7,016 7,374 -4.85% 1,425 20.31% 21.81% 390.02 Counterfeiting/Forgery 812 -18.97% 21.28% 2.05% 36.58 658 140 Fraud Offenses 5,448 5,399 0.91% 666 12.22% 16.94% 302.85 Embezzlement 7.12 128 150 -14.67% 55 42.97% 0.40% Extortion/Blackmail 99 114 -13.16% 2 2.02% 0.31% 5.50 **Bribery** 3 1 200.00% 1 33.33% 0.01% 0.17 **Stolen Property Offenses** 412 466 -11.59% 267 64.81% 1.28% 22.90 36,165 1,787.88 **Crimes Against Property Total** 32,162 -11.07% 6,240 19.40% 41.75% **Drug/Narcotic Violations** 13,354 12,330 8.30% 11,132 83.36% 49.31% 742.35 11,517 6.05% 10,303 678.98 **Drug Equipment Violations** 12,214 84.35% 45.10% 0.00% 0.01% **Gambling Offenses** 2 2 0.00% 0 0.11 Pornography/Obscene Material 279 318 -12.26% 70 25.09% 1.03% 15.51 **Prostitution Offenses** 36 35 2.86% 22 61.11% 0.13% 2.00 Weapons Law Violations 1,133 977 15.97% 692 61.08% 4.18% 62.98 3.61 **Animal Cruelty** 65 60 8.33% 25 38.46% 0.24% 25,239 35.16% **Crimes Against Society Total** 27.083 7.31% 22.244 82.13% 1,505.54 Total Group "A" Offenses 77.033 79.359 -2.93% 38,752 50.31% 4,282.26