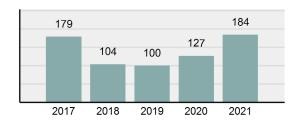

### Total Group "A" Crime Offenses 5 Year Trend

Reported in Reported in Percent Offenses Percent Percent Of Rate Per Offense 2021 2020 Change Cleared Cleared Category 100,000\* Murder 39 39 0.00% 25 64.10% 0.22% 2 17 **Negligent Manslaughter** 11 9 22.22% 9 81.82% 0.06% 0.61 Non-consensual Sex Offenses: 222 Rape 728 651 11.83% 30.49% 4.09% 40.47 138 Sodomy 151 9.42% 46 30.46% 0.85% 8.39 187 144 10.40 Sexual Assault w/Obj 29.86% 65 34.76% 1.05% **Fondling** 1,167 1,143 2.10% 423 36.25% 6.56% 64.87 Aggravated Assault 3,072 3,349 -8.27% 2,064 67.19% 17.27% 170.77 Simple Assault 10.493 10,583 -0.85% 6,530 62.23% 58.99% 583.30 Intimidation 1,626 1,576 3.17% 718 44.16% 9.14% 90.39 **Kidnapping** 231 256 -9.77% 140 60.61% 1.30% 12.84 Consensual Sex Offenses: Incest 28 3 833.33% 6 21.43% 0.16% 1.56 Statutory Rape 48 59 -18.64% 20 41.67% 0.27% 2.67 Human Trafficking, Commercial 6 4 50.00% 0 0.00% 0.03% 0.33 **Sex Acts** Human Trafficking, Involuntary 0.00% 0 0.00% 0.01% 0.06 1 Servitude **Crimes Against Persons Total** 17.788 17.955 -0.93% 10.268 57.72% 23.09% 988.83 163 -3.68% 46.50% 0.49% 8.73 Robbery 157 **Burglary/Breaking and Entering** 2,975 4.005 -25.72% 542 18.22% 9.25% 165.38 Larceny/Theft Offenses 13,430 15,655 -14.21% 2,677 19.93% 41.76% 746.57 Motor Vehicle Theft 1,696 1,863 -8.96% 343 20.22% 5.27% 94.28 Arson 140 163 -14.11% 49 35.00% 0.44% 7.78 **Destruction Of Property** 7,016 7,374 -4.85% 1,425 20.31% 21.81% 390.02 Counterfeiting/Forgery 812 -18.97% 21.28% 2.05% 36.58 658 140 Fraud Offenses 5,448 5,399 0.91% 666 12.22% 16.94% 302.85 Embezzlement 7.12 128 150 -14.67% 55 42.97% 0.40% Extortion/Blackmail 99 114 -13.16% 2 2.02% 0.31% 5.50 **Bribery** 3 1 200.00% 1 33.33% 0.01% 0.17 **Stolen Property Offenses** 412 466 -11.59% 267 64.81% 1.28% 22.90 36,165 1,787.88 **Crimes Against Property Total** 32,162 -11.07% 6,240 19.40% 41.75% **Drug/Narcotic Violations** 13,354 12,330 8.30% 11,132 83.36% 49.31% 742.35 11,517 6.05% 10,303 678.98 **Drug Equipment Violations** 12,214 84.35% 45.10% 0.00% 0.01% **Gambling Offenses** 2 2 0.00% 0 0.11 Pornography/Obscene Material 279 318 -12.26% 70 25.09% 1.03% 15.51 **Prostitution Offenses** 36 35 2.86% 22 61.11% 0.13% 2.00 Weapons Law Violations 1,133 977 15.97% 692 61.08% 4.18% 62.98 3.61 **Animal Cruelty** 65 60 8.33% 25 38.46% 0.24% 25,239 35.16% **Crimes Against Society Total** 27.083 7.31% 22.244 82.13% 1,505.54 Total Group "A" Offenses 77.033 79.359 -2.93% 38,752 50.31% 4,282.26