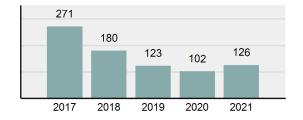

### Total Group "A" Crime Offenses 5 Year Trend

Reported in Reported in Percent Offenses Percent Percent Of Rate Per Offense 2021 2020 Change Cleared Cleared Category 100,000\* Murder 39 39 0.00% 25 64.10% 0.22% 2 17 **Negligent Manslaughter** 11 9 22.22% 9 81.82% 0.06% 0.61 Non-consensual Sex Offenses: 222 Rape 728 651 11.83% 30.49% 4.09% 40.47 138 Sodomy 151 9.42% 46 30.46% 0.85% 8.39 187 144 10.40 Sexual Assault w/Obj 29.86% 65 34.76% 1.05% **Fondling** 1,167 1,143 2.10% 423 36.25% 6.56% 64.87 Aggravated Assault 3,072 3,349 -8.27% 2,064 67.19% 17.27% 170.77 Simple Assault 10.493 10,583 -0.85% 6,530 62.23% 58.99% 583.30 Intimidation 1,626 1,576 3.17% 718 44.16% 9.14% 90.39 **Kidnapping** 231 256 -9.77% 140 60.61% 1.30% 12.84 Consensual Sex Offenses: Incest 28 3 833.33% 6 21.43% 0.16% 1.56 Statutory Rape 48 59 -18.64% 20 41.67% 0.27% 2.67 Human Trafficking, Commercial 6 4 50.00% 0 0.00% 0.03% 0.33 **Sex Acts** Human Trafficking, Involuntary 0.00% 0 0.00% 0.01% 0.06 1 Servitude **Crimes Against Persons Total** 17.788 17.955 -0.93% 10.268 57.72% 23.09% 988.83 163 -3.68% 46.50% 0.49% 8.73 Robbery 157 **Burglary/Breaking and Entering** 2,975 4.005 -25.72% 542 18.22% 9.25% 165.38 Larceny/Theft Offenses 13,430 15,655 -14.21% 2,677 19.93% 41.76% 746.57 Motor Vehicle Theft 1,696 1,863 -8.96% 343 20.22% 5.27% 94.28 Arson 140 163 -14.11% 49 35.00% 0.44% 7.78 **Destruction Of Property** 7,016 7,374 -4.85% 1,425 20.31% 21.81% 390.02 Counterfeiting/Forgery 812 -18.97% 21.28% 2.05% 36.58 658 140 Fraud Offenses 5,448 5,399 0.91% 666 12.22% 16.94% 302.85 Embezzlement 7.12 128 150 -14.67% 55 42.97% 0.40% Extortion/Blackmail 99 114 -13.16% 2 2.02% 0.31% 5.50 **Bribery** 3 1 200.00% 1 33.33% 0.01% 0.17 **Stolen Property Offenses** 412 466 -11.59% 267 64.81% 1.28% 22.90 36,165 1,787.88 **Crimes Against Property Total** 32,162 -11.07% 6,240 19.40% 41.75% **Drug/Narcotic Violations** 13,354 12,330 8.30% 11,132 83.36% 49.31% 742.35 11,517 6.05% 10,303 678.98 **Drug Equipment Violations** 12,214 84.35% 45.10% 0.00% 0.01% **Gambling Offenses** 2 2 0.00% 0 0.11 Pornography/Obscene Material 279 318 -12.26% 70 25.09% 1.03% 15.51 **Prostitution Offenses** 36 35 2.86% 22 61.11% 0.13% 2.00 Weapons Law Violations 1,133 977 15.97% 692 61.08% 4.18% 62.98 3.61 **Animal Cruelty** 65 60 8.33% 25 38.46% 0.24% 25,239 35.16% **Crimes Against Society Total** 27.083 7.31% 22.244 82.13% 1,505.54 Total Group "A" Offenses 77.033 79.359 -2.93% 38,752 50.31% 4,282.26