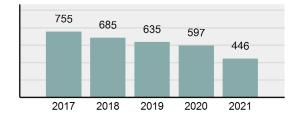

### Total Group "A" Crime Offenses 5 Year Trend

Reported in Reported in Percent Offenses Percent Percent Of Rate Per Offense 2021 2020 Change Cleared Cleared Category 100,000\* Murder 39 39 0.00% 25 64.10% 0.22% 2 17 **Negligent Manslaughter** 11 9 22.22% 9 81.82% 0.06% 0.61 Non-consensual Sex Offenses: 222 Rape 728 651 11.83% 30.49% 4.09% 40.47 138 Sodomy 151 9.42% 46 30.46% 0.85% 8.39 187 144 10.40 Sexual Assault w/Obj 29.86% 65 34.76% 1.05% **Fondling** 1,167 1,143 2.10% 423 36.25% 6.56% 64.87 Aggravated Assault 3,072 3,349 -8.27% 2,064 67.19% 17.27% 170.77 Simple Assault 10.493 10,583 -0.85% 6,530 62.23% 58.99% 583.30 Intimidation 1,626 1,576 3.17% 718 44.16% 9.14% 90.39 **Kidnapping** 231 256 -9.77% 140 60.61% 1.30% 12.84 Consensual Sex Offenses: Incest 28 3 833.33% 6 21.43% 0.16% 1.56 Statutory Rape 48 59 -18.64% 20 41.67% 0.27% 2.67 Human Trafficking, Commercial 6 4 50.00% 0 0.00% 0.03% 0.33 **Sex Acts** Human Trafficking, Involuntary 0.00% 0 0.00% 0.01% 0.06 1 Servitude **Crimes Against Persons Total** 17.788 17.955 -0.93% 10.268 57.72% 23.09% 988.83 163 -3.68% 46.50% 0.49% 8.73 Robbery 157 **Burglary/Breaking and Entering** 2,975 4.005 -25.72% 542 18.22% 9.25% 165.38 Larceny/Theft Offenses 13,430 15,655 -14.21% 2,677 19.93% 41.76% 746.57 Motor Vehicle Theft 1,696 1,863 -8.96% 343 20.22% 5.27% 94.28 Arson 140 163 -14.11% 49 35.00% 0.44% 7.78 **Destruction Of Property** 7,016 7,374 -4.85% 1,425 20.31% 21.81% 390.02 Counterfeiting/Forgery 812 -18.97% 21.28% 2.05% 36.58 658 140 Fraud Offenses 5,448 5,399 0.91% 666 12.22% 16.94% 302.85 Embezzlement 7.12 128 150 -14.67% 55 42.97% 0.40% Extortion/Blackmail 99 114 -13.16% 2 2.02% 0.31% 5.50 **Bribery** 3 1 200.00% 1 33.33% 0.01% 0.17 **Stolen Property Offenses** 412 466 -11.59% 267 64.81% 1.28% 22.90 36,165 1,787.88 **Crimes Against Property Total** 32,162 -11.07% 6,240 19.40% 41.75% **Drug/Narcotic Violations** 13,354 12,330 8.30% 11,132 83.36% 49.31% 742.35 11,517 6.05% 10,303 678.98 **Drug Equipment Violations** 12,214 84.35% 45.10% 0.00% 0.01% **Gambling Offenses** 2 2 0.00% 0 0.11 Pornography/Obscene Material 279 318 -12.26% 70 25.09% 1.03% 15.51 **Prostitution Offenses** 36 35 2.86% 22 61.11% 0.13% 2.00 Weapons Law Violations 1,133 977 15.97% 692 61.08% 4.18% 62.98 3.61 **Animal Cruelty** 65 60 8.33% 25 38.46% 0.24% 25,239 35.16% **Crimes Against Society Total** 27.083 7.31% 22.244 82.13% 1,505.54 Total Group "A" Offenses 77.033 79.359 -2.93% 38,752 50.31% 4,282.26