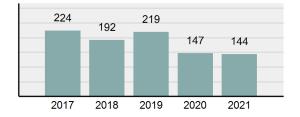

### Total Group "A" Crime Offenses 5 Year Trend

Reported in Reported in Percent Offenses Percent Percent Of Rate Per Offense 2021 2020 Change Cleared Cleared Category 100,000\* Murder 39 39 0.00% 25 64.10% 0.22% 2 17 **Negligent Manslaughter** 11 9 22.22% 9 81.82% 0.06% 0.61 Non-consensual Sex Offenses: 222 Rape 728 651 11.83% 30.49% 4.09% 40.47 138 Sodomy 151 9.42% 46 30.46% 0.85% 8.39 187 144 10.40 Sexual Assault w/Obj 29.86% 65 34.76% 1.05% **Fondling** 1,167 1,143 2.10% 423 36.25% 6.56% 64.87 Aggravated Assault 3,072 3,349 -8.27% 2,064 67.19% 17.27% 170.77 Simple Assault 10.493 10,583 -0.85% 6,530 62.23% 58.99% 583.30 Intimidation 1,626 1,576 3.17% 718 44.16% 9.14% 90.39 **Kidnapping** 231 256 -9.77% 140 60.61% 1.30% 12.84 Consensual Sex Offenses: Incest 28 3 833.33% 6 21.43% 0.16% 1.56 Statutory Rape 48 59 -18.64% 20 41.67% 0.27% 2.67 Human Trafficking, Commercial 6 4 50.00% 0 0.00% 0.03% 0.33 **Sex Acts** Human Trafficking, Involuntary 0.00% 0 0.00% 0.01% 0.06 1 Servitude **Crimes Against Persons Total** 17.788 17.955 -0.93% 10.268 57.72% 23.09% 988.83 163 -3.68% 46.50% 0.49% 8.73 Robbery 157 **Burglary/Breaking and Entering** 2,975 4.005 -25.72% 542 18.22% 9.25% 165.38 Larceny/Theft Offenses 13,430 15,655 -14.21% 2,677 19.93% 41.76% 746.57 Motor Vehicle Theft 1,696 1,863 -8.96% 343 20.22% 5.27% 94.28 Arson 140 163 -14.11% 49 35.00% 0.44% 7.78 **Destruction Of Property** 7,016 7,374 -4.85% 1,425 20.31% 21.81% 390.02 Counterfeiting/Forgery 812 -18.97% 21.28% 2.05% 36.58 658 140 Fraud Offenses 5,448 5,399 0.91% 666 12.22% 16.94% 302.85 Embezzlement 7.12 128 150 -14.67% 55 42.97% 0.40% Extortion/Blackmail 99 114 -13.16% 2 2.02% 0.31% 5.50 **Bribery** 3 1 200.00% 1 33.33% 0.01% 0.17 **Stolen Property Offenses** 412 466 -11.59% 267 64.81% 1.28% 22.90 36,165 1,787.88 **Crimes Against Property Total** 32,162 -11.07% 6,240 19.40% 41.75% **Drug/Narcotic Violations** 13,354 12,330 8.30% 11,132 83.36% 49.31% 742.35 11,517 6.05% 10,303 678.98 **Drug Equipment Violations** 12,214 84.35% 45.10% 0.00% 0.01% **Gambling Offenses** 2 2 0.00% 0 0.11 Pornography/Obscene Material 279 318 -12.26% 70 25.09% 1.03% 15.51 **Prostitution Offenses** 36 35 2.86% 22 61.11% 0.13% 2.00 Weapons Law Violations 1,133 977 15.97% 692 61.08% 4.18% 62.98 3.61 **Animal Cruelty** 65 60 8.33% 25 38.46% 0.24% 25,239 35.16% **Crimes Against Society Total** 27.083 7.31% 22.244 82.13% 1,505.54 Total Group "A" Offenses 77.033 79.359 -2.93% 38,752 50.31% 4,282.26