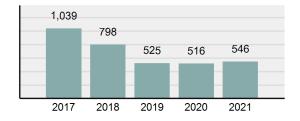

### Total Group "A" Crime Offenses 5 Year Trend

Reported in Reported in Percent Offenses Percent Percent Of Rate Per Offense 2021 2020 Change Cleared Cleared Category 100,000\* Murder 39 39 0.00% 25 64.10% 0.22% 2 17 **Negligent Manslaughter** 11 9 22.22% 9 81.82% 0.06% 0.61 Non-consensual Sex Offenses: 222 Rape 728 651 11.83% 30.49% 4.09% 40.47 138 Sodomy 151 9.42% 46 30.46% 0.85% 8.39 187 144 10.40 Sexual Assault w/Obj 29.86% 65 34.76% 1.05% **Fondling** 1,167 1,143 2.10% 423 36.25% 6.56% 64.87 Aggravated Assault 3,072 3,349 -8.27% 2,064 67.19% 17.27% 170.77 Simple Assault 10.493 10,583 -0.85% 6,530 62.23% 58.99% 583.30 Intimidation 1,626 1,576 3.17% 718 44.16% 9.14% 90.39 **Kidnapping** 231 256 -9.77% 140 60.61% 1.30% 12.84 Consensual Sex Offenses: Incest 28 3 833.33% 6 21.43% 0.16% 1.56 Statutory Rape 48 59 -18.64% 20 41.67% 0.27% 2.67 Human Trafficking, Commercial 6 4 50.00% 0 0.00% 0.03% 0.33 **Sex Acts** Human Trafficking, Involuntary 0.00% 0 0.00% 0.01% 0.06 1 Servitude **Crimes Against Persons Total** 17.788 17.955 -0.93% 10.268 57.72% 23.09% 988.83 163 -3.68% 46.50% 0.49% 8.73 Robbery 157 **Burglary/Breaking and Entering** 2,975 4.005 -25.72% 542 18.22% 9.25% 165.38 Larceny/Theft Offenses 13,430 15,655 -14.21% 2,677 19.93% 41.76% 746.57 Motor Vehicle Theft 1,696 1,863 -8.96% 343 20.22% 5.27% 94.28 Arson 140 163 -14.11% 49 35.00% 0.44% 7.78 **Destruction Of Property** 7,016 7,374 -4.85% 1,425 20.31% 21.81% 390.02 Counterfeiting/Forgery 812 -18.97% 21.28% 2.05% 36.58 658 140 Fraud Offenses 5,448 5,399 0.91% 666 12.22% 16.94% 302.85 Embezzlement 7.12 128 150 -14.67% 55 42.97% 0.40% Extortion/Blackmail 99 114 -13.16% 2 2.02% 0.31% 5.50 **Bribery** 3 1 200.00% 1 33.33% 0.01% 0.17 **Stolen Property Offenses** 412 466 -11.59% 267 64.81% 1.28% 22.90 36,165 1,787.88 **Crimes Against Property Total** 32,162 -11.07% 6,240 19.40% 41.75% **Drug/Narcotic Violations** 13,354 12,330 8.30% 11,132 83.36% 49.31% 742.35 11,517 6.05% 10,303 678.98 **Drug Equipment Violations** 12,214 84.35% 45.10% 0.00% 0.01% **Gambling Offenses** 2 2 0.00% 0 0.11 Pornography/Obscene Material 279 318 -12.26% 70 25.09% 1.03% 15.51 **Prostitution Offenses** 36 35 2.86% 22 61.11% 0.13% 2.00 Weapons Law Violations 1,133 977 15.97% 692 61.08% 4.18% 62.98 3.61 **Animal Cruelty** 65 60 8.33% 25 38.46% 0.24% 25,239 35.16% **Crimes Against Society Total** 27.083 7.31% 22.244 82.13% 1,505.54 Total Group "A" Offenses 77.033 79.359 -2.93% 38,752 50.31% 4,282.26