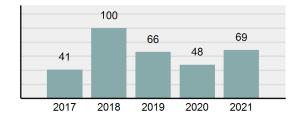

### Crime Rate\* per 100,000 population 5 Year Trend

### Total Group "A" Crime Offenses 5 Year Trend

Reported in Reported in Percent Offenses Percent Percent Of Rate Per Offense 2021 2020 Change Cleared Cleared Category 100,000\* Murder 39 39 0.00% 25 64.10% 0.22% 2 17 **Negligent Manslaughter** 11 9 22.22% 9 81.82% 0.06% 0.61 Non-consensual Sex Offenses: 222 Rape 728 651 11.83% 30.49% 4.09% 40.47 138 Sodomy 151 9.42% 46 30.46% 0.85% 8.39 187 144 10.40 Sexual Assault w/Obj 29.86% 65 34.76% 1.05% **Fondling** 1,167 1,143 2.10% 423 36.25% 6.56% 64.87 Aggravated Assault 3,072 3,349 -8.27% 2,064 67.19% 17.27% 170.77 Simple Assault 10.493 10,583 -0.85% 6,530 62.23% 58.99% 583.30 Intimidation 1,626 1,576 3.17% 718 44.16% 9.14% 90.39 **Kidnapping** 231 256 -9.77% 140 60.61% 1.30% 12.84 Consensual Sex Offenses: Incest 28 3 833.33% 6 21.43% 0.16% 1.56 Statutory Rape 48 59 -18.64% 20 41.67% 0.27% 2.67 Human Trafficking, Commercial 6 4 50.00% 0 0.00% 0.03% 0.33 **Sex Acts** Human Trafficking, Involuntary 0.00% 0 0.00% 0.01% 0.06 1 Servitude **Crimes Against Persons Total** 17.788 17.955 -0.93% 10.268 57.72% 23.09% 988.83 163 -3.68% 46.50% 0.49% 8.73 Robbery 157 **Burglary/Breaking and Entering** 2,975 4.005 -25.72% 542 18.22% 9.25% 165.38 Larceny/Theft Offenses 13,430 15,655 -14.21% 2,677 19.93% 41.76% 746.57 Motor Vehicle Theft 1,696 1,863 -8.96% 343 20.22% 5.27% 94.28 Arson 140 163 -14.11% 49 35.00% 0.44% 7.78 **Destruction Of Property** 7,016 7,374 -4.85% 1,425 20.31% 21.81% 390.02 Counterfeiting/Forgery 812 -18.97% 21.28% 2.05% 36.58 658 140 Fraud Offenses 5,448 5,399 0.91% 666 12.22% 16.94% 302.85 Embezzlement 7.12 128 150 -14.67% 55 42.97% 0.40% Extortion/Blackmail 99 114 -13.16% 2 2.02% 0.31% 5.50 **Bribery** 3 1 200.00% 1 33.33% 0.01% 0.17 **Stolen Property Offenses** 412 466 -11.59% 267 64.81% 1.28% 22.90 36,165 1,787.88 **Crimes Against Property Total** 32,162 -11.07% 6,240 19.40% 41.75% **Drug/Narcotic Violations** 13,354 12,330 8.30% 11,132 83.36% 49.31% 742.35 11,517 6.05% 10,303 678.98 **Drug Equipment Violations** 12,214 84.35% 45.10% 0.00% 0.01% **Gambling Offenses** 2 2 0.00% 0 0.11 Pornography/Obscene Material 279 318 -12.26% 70 25.09% 1.03% 15.51 **Prostitution Offenses** 36 35 2.86% 22 61.11% 0.13% 2.00 Weapons Law Violations 1,133 977 15.97% 692 61.08% 4.18% 62.98 3.61 **Animal Cruelty** 65 60 8.33% 25 38.46% 0.24% 25,239 35.16% **Crimes Against Society Total** 27.083 7.31% 22.244 82.13% 1,505.54 Total Group "A" Offenses 77.033 79.359 -2.93% 38,752 50.31% 4,282.26