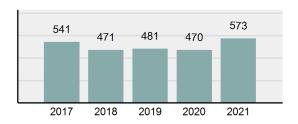

### Crime Rate\* per 100,000 population 5 Year Trend

### Total Group "A" Crime Offenses 5 Year Trend

Reported in Reported in Percent Offenses Percent Percent Of Rate Per Offense 2021 2020 Change Cleared Cleared Category 100,000\* Murder 39 39 0.00% 25 64.10% 0.22% 2 17 **Negligent Manslaughter** 11 9 22.22% 9 81.82% 0.06% 0.61 Non-consensual Sex Offenses: 222 Rape 728 651 11.83% 30.49% 4.09% 40.47 138 Sodomy 151 9.42% 46 30.46% 0.85% 8.39 187 144 10.40 Sexual Assault w/Obj 29.86% 65 34.76% 1.05% **Fondling** 1,167 1,143 2.10% 423 36.25% 6.56% 64.87 Aggravated Assault 3,072 3,349 -8.27% 2,064 67.19% 17.27% 170.77 Simple Assault 10.493 10,583 -0.85% 6,530 62.23% 58.99% 583.30 Intimidation 1,626 1,576 3.17% 718 44.16% 9.14% 90.39 **Kidnapping** 231 256 -9.77% 140 60.61% 1.30% 12.84 Consensual Sex Offenses: Incest 28 3 833.33% 6 21.43% 0.16% 1.56 Statutory Rape 48 59 -18.64% 20 41.67% 0.27% 2.67 Human Trafficking, Commercial 6 4 50.00% 0 0.00% 0.03% 0.33 **Sex Acts** Human Trafficking, Involuntary 0.00% 0 0.00% 0.01% 0.06 1 Servitude **Crimes Against Persons Total** 17.788 17.955 -0.93% 10.268 57.72% 23.09% 988.83 163 -3.68% 46.50% 0.49% 8.73 Robbery 157 **Burglary/Breaking and Entering** 2,975 4.005 -25.72% 542 18.22% 9.25% 165.38 Larceny/Theft Offenses 13,430 15,655 -14.21% 2,677 19.93% 41.76% 746.57 Motor Vehicle Theft 1,696 1,863 -8.96% 343 20.22% 5.27% 94.28 Arson 140 163 -14.11% 49 35.00% 0.44% 7.78 **Destruction Of Property** 7,016 7,374 -4.85% 1,425 20.31% 21.81% 390.02 Counterfeiting/Forgery 812 -18.97% 21.28% 2.05% 36.58 658 140 Fraud Offenses 5,448 5,399 0.91% 666 12.22% 16.94% 302.85 Embezzlement 7.12 128 150 -14.67% 55 42.97% 0.40% Extortion/Blackmail 99 114 -13.16% 2 2.02% 0.31% 5.50 **Bribery** 3 1 200.00% 1 33.33% 0.01% 0.17 **Stolen Property Offenses** 412 466 -11.59% 267 64.81% 1.28% 22.90 36,165 1,787.88 **Crimes Against Property Total** 32,162 -11.07% 6,240 19.40% 41.75% **Drug/Narcotic Violations** 13,354 12,330 8.30% 11,132 83.36% 49.31% 742.35 11,517 6.05% 10,303 678.98 **Drug Equipment Violations** 12,214 84.35% 45.10% 0.00% 0.01% **Gambling Offenses** 2 2 0.00% 0 0.11 Pornography/Obscene Material 279 318 -12.26% 70 25.09% 1.03% 15.51 **Prostitution Offenses** 36 35 2.86% 22 61.11% 0.13% 2.00 Weapons Law Violations 1,133 977 15.97% 692 61.08% 4.18% 62.98 3.61 **Animal Cruelty** 65 60 8.33% 25 38.46% 0.24% 25,239 35.16% **Crimes Against Society Total** 27.083 7.31% 22.244 82.13% 1,505.54 Total Group "A" Offenses 77.033 79.359 -2.93% 38,752 50.31% 4,282.26