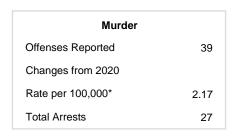

| Group "A" Offenses |          |  |  |  |  |  |  |
|--------------------|----------|--|--|--|--|--|--|
| Offenses Reported  | 77,033   |  |  |  |  |  |  |
| Changes from 2020  | -2.93%   |  |  |  |  |  |  |
| Rate per 100,000*  | 4,282.26 |  |  |  |  |  |  |

### Total Group "A" Crime Offenses 5 Year Trend

Reported in Reported in Percent Offenses Percent Percent Of Rate Per Offense 2021 2020 Change Cleared Cleared Category 100,000\* Murder 39 39 0.00% 25 64.10% 0.22% 2 17 **Negligent Manslaughter** 11 9 22.22% 9 81.82% 0.06% 0.61 Non-consensual Sex Offenses: 222 Rape 728 651 11.83% 30.49% 4.09% 40.47 138 Sodomy 151 9.42% 46 30.46% 0.85% 8.39 187 144 10.40 Sexual Assault w/Obj 29.86% 65 34.76% 1.05% **Fondling** 1,167 1,143 2.10% 423 36.25% 6.56% 64.87 Aggravated Assault 3,072 3,349 -8.27% 2,064 67.19% 17.27% 170.77 Simple Assault 10.493 10,583 -0.85% 6,530 62.23% 58.99% 583.30 Intimidation 1,626 1,576 3.17% 718 44.16% 9.14% 90.39 **Kidnapping** 231 256 -9.77% 140 60.61% 1.30% 12.84 Consensual Sex Offenses: Incest 28 3 833.33% 6 21.43% 0.16% 1.56 Statutory Rape 48 59 -18.64% 20 41.67% 0.27% 2.67 Human Trafficking, Commercial 6 4 50.00% 0 0.00% 0.03% 0.33 **Sex Acts** Human Trafficking, Involuntary 0.00% 0 0.00% 0.01% 0.06 1 Servitude **Crimes Against Persons Total** 17.788 17.955 -0.93% 10.268 57.72% 23.09% 988.83 163 -3.68% 46.50% 0.49% 8.73 Robbery 157 **Burglary/Breaking and Entering** 2,975 4.005 -25.72% 542 18.22% 9.25% 165.38 Larceny/Theft Offenses 13,430 15,655 -14.21% 2,677 19.93% 41.76% 746.57 Motor Vehicle Theft 1,696 1,863 -8.96% 343 20.22% 5.27% 94.28 Arson 140 163 -14.11% 49 35.00% 0.44% 7.78 **Destruction Of Property** 7,016 7,374 -4.85% 1,425 20.31% 21.81% 390.02 Counterfeiting/Forgery 812 -18.97% 21.28% 2.05% 36.58 658 140 Fraud Offenses 5,448 5,399 0.91% 666 12.22% 16.94% 302.85 Embezzlement 7.12 128 150 -14.67% 55 42.97% 0.40% Extortion/Blackmail 99 114 -13.16% 2 2.02% 0.31% 5.50 **Bribery** 3 1 200.00% 1 33.33% 0.01% 0.17 **Stolen Property Offenses** 412 466 -11.59% 267 64.81% 1.28% 22.90 36,165 1,787.88 **Crimes Against Property Total** 32,162 -11.07% 6,240 19.40% 41.75% **Drug/Narcotic Violations** 13,354 12,330 8.30% 11,132 83.36% 49.31% 742.35 11,517 6.05% 10,303 678.98 **Drug Equipment Violations** 12,214 84.35% 45.10% 0.00% 0.01% **Gambling Offenses** 2 2 0.00% 0 0.11 Pornography/Obscene Material 279 318 -12.26% 70 25.09% 1.03% 15.51 **Prostitution Offenses** 36 35 2.86% 22 61.11% 0.13% 2.00 Weapons Law Violations 1,133 977 15.97% 692 61.08% 4.18% 62.98 3.61 **Animal Cruelty** 65 60 8.33% 25 38.46% 0.24% 25,239 35.16% **Crimes Against Society Total** 27.083 7.31% 22.244 82.13% 1,505.54 Total Group "A" Offenses 77.033 79.359 -2.93% 38,752 50.31% 4,282.26