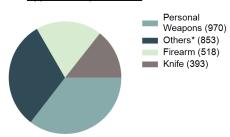

e laceration, or loss of consciousness -

It is not necessary that a victim sustain an injury from an aggravated assault when the weapon used has the potential to cause serious personal injury. Attempted murders are included in this category

# Aggravated Assault Offenses Reported 3,072 Changes from 2020 -8.27% Rate per 100,000\* 170.77 Total Arrests 1,482

\*\*\*\*\*\*\*\*\*\*\*\*\*\*\*\*\*\*\*\*\*\*\*\*

| Top Locations of Aggravated Assault |        |  |
|-------------------------------------|--------|--|
| Residence/Home                      | 56.71% |  |
| Highway/Road/Alley/Street/Sidewalk  | 16.50% |  |
| Bar/Nightclub                       | 3.81%  |  |
| Parking/Drop Lot/Garage             | 3.19%  |  |
| Other/Unknown                       | 2.38%  |  |

## Type of Weapons Used



\*Others: Blunt Object, Motor Vehicle, Poison, Explosives, Fire/Incendiary Device, Drugs/Narcotics/Sleeping Pills, Asphyxiation, Others, Unknown

| Arrestee Information |       |        |      |        |  |
|----------------------|-------|--------|------|--------|--|
|                      | Adult |        | Juve | enile  |  |
| Race                 | Male  | Female | Male | Female |  |
| White                | 988   | 220    | 75   | 21     |  |
| Black                | 62    | 6      | 4    | 1      |  |
| Indian               | 22    | 10     | 3    | 2      |  |
| Asian                | 15    | 5      | 1    | 1      |  |
| Unknown              | 36    | 5      | 5    | 0      |  |
| Ethnicity            |       |        |      |        |  |
| Non-Hispanic         | 797   | 188    |