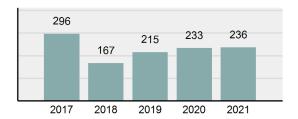

### Total Group "A" Crime Offenses 5 Year Trend

Reported in Reported in Percent Offenses Percent Percent Of Rate Per Offense 2021 2020 Change Cleared Cleared Category 100,000\* Murder 39 39 0.00% 25 64.10% 0.22% 2 17 **Negligent Manslaughter** 11 9 22.22% 9 81.82% 0.06% 0.61 Non-consensual Sex Offenses: 222 Rape 728 651 11.83% 30.49% 4.09% 40.47 138 Sodomy 151 9.42% 46 30.46% 0.85% 8.39 187 144 10.40 Sexual Assault w/Obj 29.86% 65 34.76% 1.05% **Fondling** 1,167 1,143 2.10% 423 36.25% 6.56% 64.87 Aggravated Assault 3,072 3,349 -8.27% 2,064 67.19% 17.27% 170.77 Simple Assault 10.493 10,583 -0.85% 6,530 62.23% 58.99% 583.30 Intimidation 1,626 1,576 3.17% 718 44.16% 9.14% 90.39 **Kidnapping** 231 256 -9.77% 140 60.61% 1.30% 12.84 Consensual Sex Offenses: Incest 28 3 833.33% 6 21.43% 0.16% 1.56 Statutory Rape 48 59 -18.64% 20 41.67% 0.27% 2.67 Human Trafficking, Commercial 6 4 50.00% 0 0.00% 0.03% 0.33 **Sex Acts** Human Trafficking, Involuntary 0.00% 0 0.00% 0.01% 0.06 1 Servitude **Crimes Against Persons Total** 17.788 17.955 -0.93% 10.268 57.72% 23.09% 988.83 163 -3.68% 46.50% 0.49% 8.73 Robbery 157 **Burglary/Breaking and Entering** 2,975 4.005 -25.72% 542 18.22% 9.25% 165.38 Larceny/Theft Offenses 13,430 15,655 -14.21% 2,677 19.93% 41.76% 746.57 Motor Vehicle Theft 1,696 1,863 -8.96% 343 20.22% 5.27% 94.28 Arson 140 163 -14.11% 49 35.00% 0.44% 7.78 **Destruction Of Property** 7,016 7,374 -4.85% 1,425 20.31% 21.81% 390.02 Counterfeiting/Forgery 812 -18.97% 21.28% 2.05% 36.58 658 140 Fraud Offenses 5,448 5,399 0.91% 666 12.22% 16.94% 302.85 Embezzlement 7.12 128 150 -14.67% 55 42.97% 0.40% Extortion/Blackmail 99 114 -13.16% 2 2.02% 0.31% 5.50 **Bribery** 3 1 200.00% 1 33.33% 0.01% 0.17 **Stolen Property Offenses** 412 466 -11.59% 267 64.81% 1.28% 22.90 36,165 1,787.88 **Crimes Against Property Total** 32,162 -11.07% 6,240 19.40% 41.75% **Drug/Narcotic Violations** 13,354 12,330 8.30% 11,132 83.36% 49.31% 742.35 11,517 6.05% 10,303 678.98 **Drug Equipment Violations** 12,214 84.35% 45.10% 0.00% 0.01% **Gambling Offenses** 2 2 0.00% 0 0.11 Pornography/Obscene Material 279 318 -12.26% 70 25.09% 1.03% 15.51 **Prostitution Offenses** 36 35 2.86% 22 61.11% 0.13% 2.00 Weapons Law Violations 1,133 977 15.97% 692 61.08% 4.18% 62.98 3.61 **Animal Cruelty** 65 60 8.33% 25 38.46% 0.24% 25,239 35.16% **Crimes Against Society Total** 27.083 7.31% 22.244 82.13% 1,505.54 Total Group "A" Offenses 77.033 79.359 -2.93% 38,752 50.31% 4,282.26