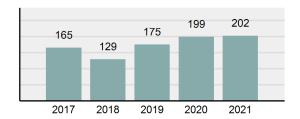

### Total Group "A" Crime Offenses 5 Year Trend

Reported in Reported in Percent Offenses Percent Percent Of Rate Per Offense 2021 2020 Change Cleared Cleared Category 100,000\* Murder 39 39 0.00% 25 64.10% 0.22% 2 17 **Negligent Manslaughter** 11 9 22.22% 9 81.82% 0.06% 0.61 Non-consensual Sex Offenses: 222 Rape 728 651 11.83% 30.49% 4.09% 40.47 138 Sodomy 151 9.42% 46 30.46% 0.85% 8.39 187 144 10.40 Sexual Assault w/Obj 29.86% 65 34.76% 1.05% **Fondling** 1,167 1,143 2.10% 423 36.25% 6.56% 64.87 Aggravated Assault 3,072 3,349 -8.27% 2,064 67.19% 17.27% 170.77 Simple Assault 10.493 10,583 -0.85% 6,530 62.23% 58.99% 583.30 Intimidation 1,626 1,576 3.17% 718 44.16% 9.14% 90.39 **Kidnapping** 231 256 -9.77% 140 60.61% 1.30% 12.84 Consensual Sex Offenses: Incest 28 3 833.33% 6 21.43% 0.16% 1.56 Statutory Rape 48 59 -18.64% 20 41.67% 0.27% 2.67 Human Trafficking, Commercial 6 4 50.00% 0 0.00% 0.03% 0.33 **Sex Acts** Human Trafficking, Involuntary 0.00% 0 0.00% 0.01% 0.06 1 Servitude **Crimes Against Persons Total** 17.788 17.955 -0.93% 10.268 57.72% 23.09% 988.83 163 -3.68% 46.50% 0.49% 8.73 Robbery 157 **Burglary/Breaking and Entering** 2,975 4.005 -25.72% 542 18.22% 9.25% 165.38 Larceny/Theft Offenses 13,430 15,655 -14.21% 2,677 19.93% 41.76% 746.57 Motor Vehicle Theft 1,696 1,863 -8.96% 343 20.22% 5.27% 94.28 Arson 140 163 -14.11% 49 35.00% 0.44% 7.78 **Destruction Of Property** 7,016 7,374 -4.85% 1,425 20.31% 21.81% 390.02 Counterfeiting/Forgery 812 -18.97% 21.28% 2.05% 36.58 658 140 Fraud Offenses 5,448 5,399 0.91% 666 12.22% 16.94% 302.85 Embezzlement 7.12 128 150 -14.67% 55 42.97% 0.40% Extortion/Blackmail 99 114 -13.16% 2 2.02% 0.31% 5.50 **Bribery** 3 1 200.00% 1 33.33% 0.01% 0.17 **Stolen Property Offenses** 412 466 -11.59% 267 64.81% 1.28% 22.90 36,165 1,787.88 **Crimes Against Property Total** 32,162 -11.07% 6,240 19.40% 41.75% **Drug/Narcotic Violations** 13,354 12,330 8.30% 11,132 83.36% 49.31% 742.35 11,517 6.05% 10,303 678.98 **Drug Equipment Violations** 12,214 84.35% 45.10% 0.00% 0.01% **Gambling Offenses** 2 2 0.00% 0 0.11 Pornography/Obscene Material 279 318 -12.26% 70 25.09% 1.03% 15.51 **Prostitution Offenses** 36 35 2.86% 22 61.11% 0.13% 2.00 Weapons Law Violations 1,133 977 15.97% 692 61.08% 4.18% 62.98 3.61 **Animal Cruelty** 65 60 8.33% 25 38.46% 0.24% 25,239 35.16% **Crimes Against Society Total** 27.083 7.31% 22.244 82.13% 1,505.54 Total Group "A" Offenses 77.033 79.359 -2.93% 38,752 50.31% 4,282.26