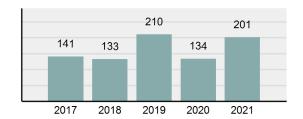

### Crime Rate\* per 100,000 population 5 Year Trend

### Total Group "A" Crime Offenses 5 Year Trend

Reported in Reported in Percent Offenses Percent Percent Of Rate Per Offense 2021 2020 Change Cleared Cleared Category 100,000\* Murder 39 39 0.00% 25 64.10% 0.22% 2 17 **Negligent Manslaughter** 11 9 22.22% 9 81.82% 0.06% 0.61 Non-consensual Sex Offenses: 222 Rape 728 651 11.83% 30.49% 4.09% 40.47 138 Sodomy 151 9.42% 46 30.46% 0.85% 8.39 187 144 10.40 Sexual Assault w/Obj 29.86% 65 34.76% 1.05% **Fondling** 1,167 1,143 2.10% 423 36.25% 6.56% 64.87 Aggravated Assault 3,072 3,349 -8.27% 2,064 67.19% 17.27% 170.77 Simple Assault 10.493 10,583 -0.85% 6,530 62.23% 58.99% 583.30 Intimidation 1,626 1,576 3.17% 718 44.16% 9.14% 90.39 **Kidnapping** 231 256 -9.77% 140 60.61% 1.30% 12.84 Consensual Sex Offenses: Incest 28 3 833.33% 6 21.43% 0.16% 1.56 Statutory Rape 48 59 -18.64% 20 41.67% 0.27% 2.67 Human Trafficking, Commercial 6 4 50.00% 0 0.00% 0.03% 0.33 **Sex Acts** Human Trafficking, Involuntary 0.00% 0 0.00% 0.01% 0.06 1 Servitude **Crimes Against Persons Total** 17.788 17.955 -0.93% 10.268 57.72% 23.09% 988.83 163 -3.68% 46.50% 0.49% 8.73 Robbery 157 **Burglary/Breaking and Entering** 2,975 4.005 -25.72% 542 18.22% 9.25% 165.38 Larceny/Theft Offenses 13,430 15,655 -14.21% 2,677 19.93% 41.76% 746.57 Motor Vehicle Theft 1,696 1,863 -8.96% 343 20.22% 5.27% 94.28 Arson 140 163 -14.11% 49 35.00% 0.44% 7.78 **Destruction Of Property** 7,016 7,374 -4.85% 1,425 20.31% 21.81% 390.02 Counterfeiting/Forgery 812 -18.97% 21.28% 2.05% 36.58 658 140 Fraud Offenses 5,448 5,399 0.91% 666 12.22% 16.94% 302.85 Embezzlement 7.12 128 150 -14.67% 55 42.97% 0.40% Extortion/Blackmail 99 114 -13.16% 2 2.02% 0.31% 5.50 **Bribery** 3 1 200.00% 1 33.33% 0.01% 0.17 **Stolen Property Offenses** 412 466 -11.59% 267 64.81% 1.28% 22.90 36,165 1,787.88 **Crimes Against Property Total** 32,162 -11.07% 6,240 19.40% 41.75% **Drug/Narcotic Violations** 13,354 12,330 8.30% 11,132 83.36% 49.31% 742.35 11,517 6.05% 10,303 678.98 **Drug Equipment Violations** 12,214 84.35% 45.10% 0.00% 0.01% **Gambling Offenses** 2 2 0.00% 0 0.11 Pornography/Obscene Material 279 318 -12.26% 70 25.09% 1.03% 15.51 **Prostitution Offenses** 36 35 2.86% 22 61.11% 0.13% 2.00 Weapons Law Violations 1,133 977 15.97% 692 61.08% 4.18% 62.98 3.61 **Animal Cruelty** 65 60 8.33% 25 38.46% 0.24% 25,239 35.16% **Crimes Against Society Total** 27.083 7.31% 22.244 82.13% 1,505.54 Total Group "A" Offenses 77.033 79.359 -2.93% 38,752 50.31% 4,282.26