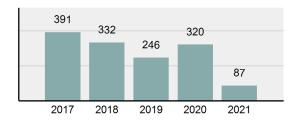

### Total Group "A" Crime Offenses 5 Year Trend

Reported in Reported in Percent Offenses Percent Percent Of Rate Per Offense 2021 2020 Change Cleared Cleared Category 100,000\* Murder 39 39 0.00% 25 64.10% 0.22% 2 17 **Negligent Manslaughter** 11 9 22.22% 9 81.82% 0.06% 0.61 Non-consensual Sex Offenses: 222 Rape 728 651 11.83% 30.49% 4.09% 40.47 138 Sodomy 151 9.42% 46 30.46% 0.85% 8.39 187 144 10.40 Sexual Assault w/Obj 29.86% 65 34.76% 1.05% **Fondling** 1,167 1,143 2.10% 423 36.25% 6.56% 64.87 Aggravated Assault 3,072 3,349 -8.27% 2,064 67.19% 17.27% 170.77 Simple Assault 10.493 10,583 -0.85% 6,530 62.23% 58.99% 583.30 Intimidation 1,626 1,576 3.17% 718 44.16% 9.14% 90.39 **Kidnapping** 231 256 -9.77% 140 60.61% 1.30% 12.84 Consensual Sex Offenses: Incest 28 3 833.33% 6 21.43% 0.16% 1.56 Statutory Rape 48 59 -18.64% 20 41.67% 0.27% 2.67 Human Trafficking, Commercial 6 4 50.00% 0 0.00% 0.03% 0.33 **Sex Acts** Human Trafficking, Involuntary 0.00% 0 0.00% 0.01% 0.06 1 Servitude **Crimes Against Persons Total** 17.788 17.955 -0.93% 10.268 57.72% 23.09% 988.83 163 -3.68% 46.50% 0.49% 8.73 Robbery 157 **Burglary/Breaking and Entering** 2,975 4.005 -25.72% 542 18.22% 9.25% 165.38 Larceny/Theft Offenses 13,430 15,655 -14.21% 2,677 19.93% 41.76% 746.57 Motor Vehicle Theft 1,696 1,863 -8.96% 343 20.22% 5.27% 94.28 Arson 140 163 -14.11% 49 35.00% 0.44% 7.78 **Destruction Of Property** 7,016 7,374 -4.85% 1,425 20.31% 21.81% 390.02 Counterfeiting/Forgery 812 -18.97% 21.28% 2.05% 36.58 658 140 Fraud Offenses 5,448 5,399 0.91% 666 12.22% 16.94% 302.85 Embezzlement 7.12 128 150 -14.67% 55 42.97% 0.40% Extortion/Blackmail 99 114 -13.16% 2 2.02% 0.31% 5.50 **Bribery** 3 1 200.00% 1 33.33% 0.01% 0.17 **Stolen Property Offenses** 412 466 -11.59% 267 64.81% 1.28% 22.90 36,165 1,787.88 **Crimes Against Property Total** 32,162 -11.07% 6,240 19.40% 41.75% **Drug/Narcotic Violations** 13,354 12,330 8.30% 11,132 83.36% 49.31% 742.35 11,517 6.05% 10,303 678.98 **Drug Equipment Violations** 12,214 84.35% 45.10% 0.00% 0.01% **Gambling Offenses** 2 2 0.00% 0 0.11 Pornography/Obscene Material 279 318 -12.26% 70 25.09% 1.03% 15.51 **Prostitution Offenses** 36 35 2.86% 22 61.11% 0.13% 2.00 Weapons Law Violations 1,133 977 15.97% 692 61.08% 4.18% 62.98 3.61 **Animal Cruelty** 65 60 8.33% 25 38.46% 0.24% 25,239 35.16% **Crimes Against Society Total** 27.083 7.31% 22.244 82.13% 1,505.54 Total Group "A" Offenses 77.033 79.359 -2.93% 38,752 50.31% 4,282.26