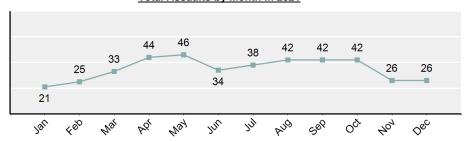

| 1                                                                                                                                        | Total                                                                                                                         | 67 |
|   | 1<br>1<br>1<br>1<br>1<br>1<br>1<br>3<br>1<br>3<br>1<br>2<br>2 | 1 1946<br>1 1951<br>1 1957<br>1 1962<br>1 1964<br>1 1965<br>3 1966<br>1 1967<br>3 1968<br>1 1969<br>2 1970<br>2 1971<br>1 1972<br>2 1974 | 1 1946 1 1 1951 1 1 1957 1 1 1962 1 1 1964 1 1 1965 2 3 1966 1 1 1967 1 3 1968 2 1 1969 2 1 1970 2 2 1971 2 1 1972 2 2 1974 1 | 1  |

# Idaho Law Enforcement Officers Total Assaulted by Category 5 Year Trend



# Idaho Law Enforcement Officers Total Assaults by Month in 2021



| Type of Law Enforcement Officer Activity        | # of Assaulted<br>Officers |
|-------------------------------------------------|----------------------------|
| Responding to Disturbance Call                  | 179                        |
| Attempting Other Arrests                        | 62                         |
| Handling, Transporting, Custody of Prisoners    | 47                         |
| Traffic Pursuits and Stops                      | 41                         |
| Investigating Suspicious Persons or Circ.       | 31                         |
| All Other                                       | 28                         |
| Handling Persons with Mental Illness            | 21                         |
| Ambush–No Warning                               | 5