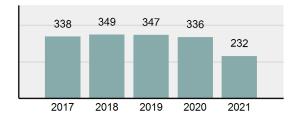

### Total Group "A" Crime Offenses 5 Year Trend

Reported in Reported in Percent Offenses Percent Percent Of Rate Per Offense 2021 2020 Change Cleared Cleared Category 100,000\* Murder 39 39 0.00% 25 64.10% 0.22% 2 17 **Negligent Manslaughter** 11 9 22.22% 9 81.82% 0.06% 0.61 Non-consensual Sex Offenses: 222 Rape 728 651 11.83% 30.49% 4.09% 40.47 138 Sodomy 151 9.42% 46 30.46% 0.85% 8.39 187 144 10.40 Sexual Assault w/Obj 29.86% 65 34.76% 1.05% **Fondling** 1,167 1,143 2.10% 423 36.25% 6.56% 64.87 Aggravated Assault 3,072 3,349 -8.27% 2,064 67.19% 17.27% 170.77 Simple Assault 10.493 10,583 -0.85% 6,530 62.23% 58.99% 583.30 Intimidation 1,626 1,576 3.17% 718 44.16% 9.14% 90.39 **Kidnapping** 231 256 -9.77% 140 60.61% 1.30% 12.84 Consensual Sex Offenses: Incest 28 3 833.33% 6 21.43% 0.16% 1.56 Statutory Rape 48 59 -18.64% 20 41.67% 0.27% 2.67 Human Trafficking, Commercial 6 4 50.00% 0 0.00% 0.03% 0.33 **Sex Acts** Human Trafficking, Involuntary 0.00% 0 0.00% 0.01% 0.06 1 Servitude **Crimes Against Persons Total** 17.788 17.955 -0.93% 10.268 57.72% 23.09% 988.83 163 -3.68% 46.50% 0.49% 8.73 Robbery 157 **Burglary/Breaking and Entering** 2,975 4.005 -25.72% 542 18.22% 9.25% 165.38 Larceny/Theft Offenses 13,430 15,655 -14.21% 2,677 19.93% 41.76% 746.57 Motor Vehicle Theft 1,696 1,863 -8.96% 343 20.22% 5.27% 94.28 Arson 140 163 -14.11% 49 35.00% 0.44% 7.78 **Destruction Of Property** 7,016 7,374 -4.85% 1,425 20.31% 21.81% 390.02 Counterfeiting/Forgery 812 -18.97% 21.28% 2.05% 36.58 658 140 Fraud Offenses 5,448 5,399 0.91% 666 12.22% 16.94% 302.85 Embezzlement 7.12 128 150 -14.67% 55 42.97% 0.40% Extortion/Blackmail 99 114 -13.16% 2 2.02% 0.31% 5.50 **Bribery** 3 1 200.00% 1 33.33% 0.01% 0.17 **Stolen Property Offenses** 412 466 -11.59% 267 64.81% 1.28% 22.90 36,165 1,787.88 **Crimes Against Property Total** 32,162 -11.07% 6,240 19.40% 41.75% **Drug/Narcotic Violations** 13,354 12,330 8.30% 11,132 83.36% 49.31% 742.35 11,517 6.05% 10,303 678.98 **Drug Equipment Violations** 12,214 84.35% 45.10% 0.00% 0.01% **Gambling Offenses** 2 2 0.00% 0 0.11 Pornography/Obscene Material 279 318 -12.26% 70 25.09% 1.03% 15.51 **Prostitution Offenses** 36 35 2.86% 22 61.11% 0.13% 2.00 Weapons Law Violations 1,133 977 15.97% 692 61.08% 4.18% 62.98 3.61 **Animal Cruelty** 65 60 8.33% 25 38.46% 0.24% 25,239 35.16% **Crimes Against Society Total** 27.083 7.31% 22.244 82.13% 1,505.54 Total Group "A" Offenses 77.033 79.359 -2.93% 38,752 50.31% 4,282.26