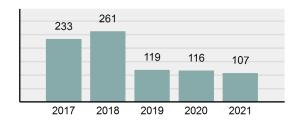

### Crime Rate\* per 100,000 population 5 Year Trend

### Total Group "A" Crime Offenses 5 Year Trend

Reported in Reported in Percent Offenses Percent Percent Of Rate Per Offense 2021 2020 Change Cleared Cleared Category 100,000\* Murder 39 39 0.00% 25 64.10% 0.22% 2 17 **Negligent Manslaughter** 11 9 22.22% 9 81.82% 0.06% 0.61 Non-consensual Sex Offenses: 222 Rape 728 651 11.83% 30.49% 4.09% 40.47 138 Sodomy 151 9.42% 46 30.46% 0.85% 8.39 187 144 10.40 Sexual Assault w/Obj 29.86% 65 34.76% 1.05% **Fondling** 1,167 1,143 2.10% 423 36.25% 6.56% 64.87 Aggravated Assault 3,072 3,349 -8.27% 2,064 67.19% 17.27% 170.77 Simple Assault 10.493 10,583 -0.85% 6,530 62.23% 58.99% 583.30 Intimidation 1,626 1,576 3.17% 718 44.16% 9.14% 90.39 **Kidnapping** 231 256 -9.77% 140 60.61% 1.30% 12.84 Consensual Sex Offenses: Incest 28 3 833.33% 6 21.43% 0.16% 1.56 Statutory Rape 48 59 -18.64% 20 41.67% 0.27% 2.67 Human Trafficking, Commercial 6 4 50.00% 0 0.00% 0.03% 0.33 **Sex Acts** Human Trafficking, Involuntary 0.00% 0 0.00% 0.01% 0.06 1 Servitude **Crimes Against Persons Total** 17.788 17.955 -0.93% 10.268 57.72% 23.09% 988.83 163 -3.68% 46.50% 0.49% 8.73 Robbery 157 **Burglary/Breaking and Entering** 2,975 4.005 -25.72% 542 18.22% 9.25% 165.38 Larceny/Theft Offenses 13,430 15,655 -14.21% 2,677 19.93% 41.76% 746.57 Motor Vehicle Theft 1,696 1,863 -8.96% 343 20.22% 5.27% 94.28 Arson 140 163 -14.11% 49 35.00% 0.44% 7.78 **Destruction Of Property** 7,016 7,374 -4.85% 1,425 20.31% 21.81% 390.02 Counterfeiting/Forgery 812 -18.97% 21.28% 2.05% 36.58 658 140 Fraud Offenses 5,448 5,399 0.91% 666 12.22% 16.94% 302.85 Embezzlement 7.12 128 150 -14.67% 55 42.97% 0.40% Extortion/Blackmail 99 114 -13.16% 2 2.02% 0.31% 5.50 **Bribery** 3 1 200.00% 1 33.33% 0.01% 0.17 **Stolen Property Offenses** 412 466 -11.59% 267 64.81% 1.28% 22.90 36,165 1,787.88 **Crimes Against Property Total** 32,162 -11.07% 6,240 19.40% 41.75% **Drug/Narcotic Violations** 13,354 12,330 8.30% 11,132 83.36% 49.31% 742.35 11,517 6.05% 10,303 678.98 **Drug Equipment Violations** 12,214 84.35% 45.10% 0.00% 0.01% **Gambling Offenses** 2 2 0.00% 0 0.11 Pornography/Obscene Material 279 318 -12.26% 70 25.09% 1.03% 15.51 **Prostitution Offenses** 36 35 2.86% 22 61.11% 0.13% 2.00 Weapons Law Violations 1,133 977 15.97% 692 61.08% 4.18% 62.98 3.61 **Animal Cruelty** 65 60 8.33% 25 38.46% 0.24% 25,239 35.16% **Crimes Against Society Total** 27.083 7.31% 22.244 82.13% 1,505.54 Total Group "A" Offenses 77.033 79.359 -2.93% 38,752 50.31% 4,282.26