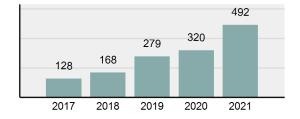

### Crime Rate\* per 100,000 population 5 Year Trend

### Total Group "A" Crime Offenses 5 Year Trend

Reported in Reported in Percent Offenses Percent Percent Of Rate Per Offense 2021 2020 Change Cleared Cleared Category 100,000\* Murder 39 39 0.00% 25 64.10% 0.22% 2 17 **Negligent Manslaughter** 11 9 22.22% 9 81.82% 0.06% 0.61 Non-consensual Sex Offenses: 222 Rape 728 651 11.83% 30.49% 4.09% 40.47 138 Sodomy 151 9.42% 46 30.46% 0.85% 8.39 187 144 10.40 Sexual Assault w/Obj 29.86% 65 34.76% 1.05% **Fondling** 1,167 1,143 2.10% 423 36.25% 6.56% 64.87 Aggravated Assault 3,072 3,349 -8.27% 2,064 67.19% 17.27% 170.77 Simple Assault 10.493 10,583 -0.85% 6,530 62.23% 58.99% 583.30 Intimidation 1,626 1,576 3.17% 718 44.16% 9.14% 90.39 **Kidnapping** 231 256 -9.77% 140 60.61% 1.30% 12.84 Consensual Sex Offenses: Incest 28 3 833.33% 6 21.43% 0.16% 1.56 Statutory Rape 48 59 -18.64% 20 41.67% 0.27% 2.67 Human Trafficking, Commercial 6 4 50.00% 0 0.00% 0.03% 0.33 **Sex Acts** Human Trafficking, Involuntary 0.00% 0 0.00% 0.01% 0.06 1 Servitude **Crimes Against Persons Total** 17.788 17.955 -0.93% 10.268 57.72% 23.09% 988.83 163 -3.68% 46.50% 0.49% 8.73 Robbery 157 **Burglary/Breaking and Entering** 2,975 4.005 -25.72% 542 18.22% 9.25% 165.38 Larceny/Theft Offenses 13,430 15,655 -14.21% 2,677 19.93% 41.76% 746.57 Motor Vehicle Theft 1,696 1,863 -8.96% 343 20.22% 5.27% 94.28 Arson 140 163 -14.11% 49 35.00% 0.44% 7.78 **Destruction Of Property** 7,016 7,374 -4.85% 1,425 20.31% 21.81% 390.02 Counterfeiting/Forgery 812 -18.97% 21.28% 2.05% 36.58 658 140 Fraud Offenses 5,448 5,399 0.91% 666 12.22% 16.94% 302.85 Embezzlement 7.12 128 150 -14.67% 55 42.97% 0.40% Extortion/Blackmail 99 114 -13.16% 2 2.02% 0.31% 5.50 **Bribery** 3 1 200.00% 1 33.33% 0.01% 0.17 **Stolen Property Offenses** 412 466 -11.59% 267 64.81% 1.28% 22.90 36,165 1,787.88 **Crimes Against Property Total** 32,162 -11.07% 6,240 19.40% 41.75% **Drug/Narcotic Violations** 13,354 12,330 8.30% 11,132 83.36% 49.31% 742.35 11,517 6.05% 10,303 678.98 **Drug Equipment Violations** 12,214 84.35% 45.10% 0.00% 0.01% **Gambling Offenses** 2 2 0.00% 0 0.11 Pornography/Obscene Material 279 318 -12.26% 70 25.09% 1.03% 15.51 **Prostitution Offenses** 36 35 2.86% 22 61.11% 0.13% 2.00 Weapons Law Violations 1,133 977 15.97% 692 61.08% 4.18% 62.98 3.61 **Animal Cruelty** 65 60 8.33% 25 38.46% 0.24% 25,239 35.16% **Crimes Against Society Total** 27.083 7.31% 22.244 82.13% 1,505.54 Total Group "A" Offenses 77.033 79.359 -2.93% 38,752 50.31% 4,282.26