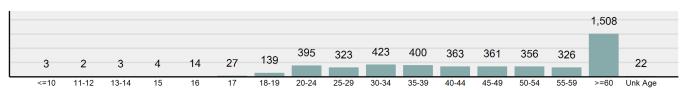

### Total Group "A" Crime Offenses 5 Year Trend

Reported in Reported in Percent Offenses Percent Percent Of Rate Per Offense 2021 2020 Change Cleared Cleared Category 100,000\* Murder 39 39 0.00% 25 64.10% 0.22% 2 17 **Negligent Manslaughter** 11 9 22.22% 9 81.82% 0.06% 0.61 Non-consensual Sex Offenses: 222 Rape 728 651 11.83% 30.49% 4.09% 40.47 138 Sodomy 151 9.42% 46 30.46% 0.85% 8.39 187 144 10.40 Sexual Assault w/Obj 29.86% 65 34.76% 1.05% **Fondling** 1,167 1,143 2.10% 423 36.25% 6.56% 64.87 Aggravated Assault 3,072 3,349 -8.27% 2,064 67.19% 17.27% 170.77 Simple Assault 10.493 10,583 -0.85% 6,530 62.23% 58.99% 583.30 Intimidation 1,626 1,576 3.17% 718 44.16% 9.14% 90.39 **Kidnapping** 231 256 -9.77% 140 60.61% 1.30% 12.84 Consensual Sex Offenses: Incest 28 3 833.33% 6 21.43% 0.16% 1.56 Statutory Rape 48 59 -18.64% 20 41.67% 0.27% 2.67 Human Trafficking, Commercial 6 4 50.00% 0 0.00% 0.03% 0.33 **Sex Acts** Human Trafficking, Involuntary 0.00% 0 0.00% 0.01% 0.06 1 Servitude **Crimes Against Persons Total** 17.788 17.955 -0.93% 10.268 57.72% 23.09% 988.83 163 -3.68% 46.50% 0.49% 8.73 Robbery 157 **Burglary/Breaking and Entering** 2,975 4.005 -25.72% 542 18.22% 9.25% 165.38 Larceny/Theft Offenses 13,430 15,655 -14.21% 2,677 19.93% 41.76% 746.57 Motor Vehicle Theft 1,696 1,863 -8.96% 343 20.22% 5.27% 94.28 Arson 140 163 -14.11% 49 35.00% 0.44% 7.78 **Destruction Of Property** 7,016 7,374 -4.85% 1,425 20.31% 21.81% 390.02 Counterfeiting/Forgery 812 -18.97% 21.28% 2.05% 36.58 658 140 Fraud Offenses 5,448 5,399 0.91% 666 12.22% 16.94% 302.85 Embezzlement 7.12 128 150 -14.67% 55 42.97% 0.40% Extortion/Blackmail 99 114 -13.16% 2 2.02% 0.31% 5.50 **Bribery** 3 1 200.00% 1 33.33% 0.01% 0.17 **Stolen Property Offenses** 412 466 -11.59% 267 64.81% 1.28% 22.90 36,165 1,787.88 **Crimes Against Property Total** 32,162 -11.07% 6,240 19.40% 41.75% **Drug/Narcotic Violations** 13,354 12,330 8.30% 11,132 83.36% 49.31% 742.35 11,517 6.05% 10,303 678.98 **Drug Equipment Violations** 12,214 84.35% 45.10% 0.00% 0.01% **Gambling Offenses** 2 2 0.00% 0 0.11 Pornography/Obscene Material 279 318 -12.26% 70 25.09% 1.03% 15.51 **Prostitution Offenses** 36 35 2.86% 22 61.11% 0.13% 2.00 Weapons Law Violations 1,133 977 15.97% 692 61.08% 4.18% 62.98 3.61 **Animal Cruelty** 65 60 8.33% 25 38.46% 0.24% 25,239 35.16% **Crimes Against Society Total** 27.083 7.31% 22.244 82.13% 1,505.54 Total Group "A" Offenses 77.033 79.359 -2.93% 38,752 50.31% 4,282.26