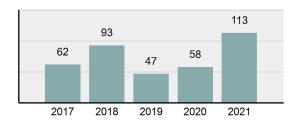

### Total Group "A" Crime Offenses 5 Year Trend

Reported in Reported in Percent Offenses Percent Percent Of Rate Per Offense 2021 2020 Change Cleared Cleared Category 100,000\* Murder 39 39 0.00% 25 64.10% 0.22% 2 17 **Negligent Manslaughter** 11 9 22.22% 9 81.82% 0.06% 0.61 Non-consensual Sex Offenses: 222 Rape 728 651 11.83% 30.49% 4.09% 40.47 138 Sodomy 151 9.42% 46 30.46% 0.85% 8.39 187 144 10.40 Sexual Assault w/Obj 29.86% 65 34.76% 1.05% **Fondling** 1,167 1,143 2.10% 423 36.25% 6.56% 64.87 Aggravated Assault 3,072 3,349 -8.27% 2,064 67.19% 17.27% 170.77 Simple Assault 10.493 10,583 -0.85% 6,530 62.23% 58.99% 583.30 Intimidation 1,626 1,576 3.17% 718 44.16% 9.14% 90.39 **Kidnapping** 231 256 -9.77% 140 60.61% 1.30% 12.84 Consensual Sex Offenses: Incest 28 3 833.33% 6 21.43% 0.16% 1.56 Statutory Rape 48 59 -18.64% 20 41.67% 0.27% 2.67 Human Trafficking, Commercial 6 4 50.00% 0 0.00% 0.03% 0.33 **Sex Acts** Human Trafficking, Involuntary 0.00% 0 0.00% 0.01% 0.06 1 Servitude **Crimes Against Persons Total** 17.788 17.955 -0.93% 10.268 57.72% 23.09% 988.83 163 -3.68% 46.50% 0.49% 8.73 Robbery 157 **Burglary/Breaking and Entering** 2,975 4.005 -25.72% 542 18.22% 9.25% 165.38 Larceny/Theft Offenses 13,430 15,655 -14.21% 2,677 19.93% 41.76% 746.57 Motor Vehicle Theft 1,696 1,863 -8.96% 343 20.22% 5.27% 94.28 Arson 140 163 -14.11% 49 35.00% 0.44% 7.78 **Destruction Of Property** 7,016 7,374 -4.85% 1,425 20.31% 21.81% 390.02 Counterfeiting/Forgery 812 -18.97% 21.28% 2.05% 36.58 658 140 Fraud Offenses 5,448 5,399 0.91% 666 12.22% 16.94% 302.85 Embezzlement 7.12 128 150 -14.67% 55 42.97% 0.40% Extortion/Blackmail 99 114 -13.16% 2 2.02% 0.31% 5.50 **Bribery** 3 1 200.00% 1 33.33% 0.01% 0.17 **Stolen Property Offenses** 412 466 -11.59% 267 64.81% 1.28% 22.90 36,165 1,787.88 **Crimes Against Property Total** 32,162 -11.07% 6,240 19.40% 41.75% **Drug/Narcotic Violations** 13,354 12,330 8.30% 11,132 83.36% 49.31% 742.35 11,517 6.05% 10,303 678.98 **Drug Equipment Violations** 12,214 84.35% 45.10% 0.00% 0.01% **Gambling Offenses** 2 2 0.00% 0 0.11 Pornography/Obscene Material 279 318 -12.26% 70 25.09% 1.03% 15.51 **Prostitution Offenses** 36 35 2.86% 22 61.11% 0.13% 2.00 Weapons Law Violations 1,133 977 15.97% 692 61.08% 4.18% 62.98 3.61 **Animal Cruelty** 65 60 8.33% 25 38.46% 0.24% 25,239 35.16% **Crimes Against Society Total** 27.083 7.31% 22.244 82.13% 1,505.54 Total Group "A" Offenses 77.033 79.359 -2.93% 38,752 50.31% 4,282.26