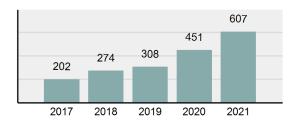

### Crime Rate\* per 100,000 population 5 Year Trend

### Total Group "A" Crime Offenses 5 Year Trend

Reported in Reported in Percent Offenses Percent Percent Of Rate Per Offense 2021 2020 Change Cleared Cleared Category 100,000\* Murder 39 39 0.00% 25 64.10% 0.22% 2 17 **Negligent Manslaughter** 11 9 22.22% 9 81.82% 0.06% 0.61 Non-consensual Sex Offenses: 222 Rape 728 651 11.83% 30.49% 4.09% 40.47 138 Sodomy 151 9.42% 46 30.46% 0.85% 8.39 187 144 10.40 Sexual Assault w/Obj 29.86% 65 34.76% 1.05% **Fondling** 1,167 1,143 2.10% 423 36.25% 6.56% 64.87 Aggravated Assault 3,072 3,349 -8.27% 2,064 67.19% 17.27% 170.77 Simple Assault 10.493 10,583 -0.85% 6,530 62.23% 58.99% 583.30 Intimidation 1,626 1,576 3.17% 718 44.16% 9.14% 90.39 **Kidnapping** 231 256 -9.77% 140 60.61% 1.30% 12.84 Consensual Sex Offenses: Incest 28 3 833.33% 6 21.43% 0.16% 1.56 Statutory Rape 48 59 -18.64% 20 41.67% 0.27% 2.67 Human Trafficking, Commercial 6 4 50.00% 0 0.00% 0.03% 0.33 **Sex Acts** Human Trafficking, Involuntary 0.00% 0 0.00% 0.01% 0.06 1 Servitude **Crimes Against Persons Total** 17.788 17.955 -0.93% 10.268 57.72% 23.09% 988.83 163 -3.68% 46.50% 0.49% 8.73 Robbery 157 **Burglary/Breaking and Entering** 2,975 4.005 -25.72% 542 18.22% 9.25% 165.38 Larceny/Theft Offenses 13,430 15,655 -14.21% 2,677 19.93% 41.76% 746.57 Motor Vehicle Theft 1,696 1,863 -8.96% 343 20.22% 5.27% 94.28 Arson 140 163 -14.11% 49 35.00% 0.44% 7.78 **Destruction Of Property** 7,016 7,374 -4.85% 1,425 20.31% 21.81% 390.02 Counterfeiting/Forgery 812 -18.97% 21.28% 2.05% 36.58 658 140 Fraud Offenses 5,448 5,399 0.91% 666 12.22% 16.94% 302.85 Embezzlement 7.12 128 150 -14.67% 55 42.97% 0.40% Extortion/Blackmail 99 114 -13.16% 2 2.02% 0.31% 5.50 **Bribery** 3 1 200.00% 1 33.33% 0.01% 0.17 **Stolen Property Offenses** 412 466 -11.59% 267 64.81% 1.28% 22.90 36,165 1,787.88 **Crimes Against Property Total** 32,162 -11.07% 6,240 19.40% 41.75% **Drug/Narcotic Violations** 13,354 12,330 8.30% 11,132 83.36% 49.31% 742.35 11,517 6.05% 10,303 678.98 **Drug Equipment Violations** 12,214 84.35% 45.10% 0.00% 0.01% **Gambling Offenses** 2 2 0.00% 0 0.11 Pornography/Obscene Material 279 318 -12.26% 70 25.09% 1.03% 15.51 **Prostitution Offenses** 36 35 2.86% 22 61.11% 0.13% 2.00 Weapons Law Violations 1,133 977 15.97% 692 61.08% 4.18% 62.98 3.61 **Animal Cruelty** 65 60 8.33% 25 38.46% 0.24% 25,239 35.16% **Crimes Against Society Total** 27.083 7.31% 22.244 82.13% 1,505.54 Total Group "A" Offenses 77.033 79.359 -2.93% 38,752 50.31% 4,282.26