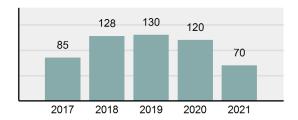

### Total Group "A" Crime Offenses 5 Year Trend

Reported in Reported in Percent Offenses Percent Percent Of Rate Per Offense 2021 2020 Change Cleared Cleared Category 100,000\* Murder 39 39 0.00% 25 64.10% 0.22% 2 17 **Negligent Manslaughter** 11 9 22.22% 9 81.82% 0.06% 0.61 Non-consensual Sex Offenses: 222 Rape 728 651 11.83% 30.49% 4.09% 40.47 138 Sodomy 151 9.42% 46 30.46% 0.85% 8.39 187 144 10.40 Sexual Assault w/Obj 29.86% 65 34.76% 1.05% **Fondling** 1,167 1,143 2.10% 423 36.25% 6.56% 64.87 Aggravated Assault 3,072 3,349 -8.27% 2,064 67.19% 17.27% 170.77 Simple Assault 10.493 10,583 -0.85% 6,530 62.23% 58.99% 583.30 Intimidation 1,626 1,576 3.17% 718 44.16% 9.14% 90.39 **Kidnapping** 231 256 -9.77% 140 60.61% 1.30% 12.84 Consensual Sex Offenses: Incest 28 3 833.33% 6 21.43% 0.16% 1.56 Statutory Rape 48 59 -18.64% 20 41.67% 0.27% 2.67 Human Trafficking, Commercial 6 4 50.00% 0 0.00% 0.03% 0.33 **Sex Acts** Human Trafficking, Involuntary 0.00% 0 0.00% 0.01% 0.06 1 Servitude **Crimes Against Persons Total** 17.788 17.955 -0.93% 10.268 57.72% 23.09% 988.83 163 -3.68% 46.50% 0.49% 8.73 Robbery 157 **Burglary/Breaking and Entering** 2,975 4.005 -25.72% 542 18.22% 9.25% 165.38 Larceny/Theft Offenses 13,430 15,655 -14.21% 2,677 19.93% 41.76% 746.57 Motor Vehicle Theft 1,696 1,863 -8.96% 343 20.22% 5.27% 94.28 Arson 140 163 -14.11% 49 35.00% 0.44% 7.78 **Destruction Of Property** 7,016 7,374 -4.85% 1,425 20.31% 21.81% 390.02 Counterfeiting/Forgery 812 -18.97% 21.28% 2.05% 36.58 658 140 Fraud Offenses 5,448 5,399 0.91% 666 12.22% 16.94% 302.85 Embezzlement 7.12 128 150 -14.67% 55 42.97% 0.40% Extortion/Blackmail 99 114 -13.16% 2 2.02% 0.31% 5.50 **Bribery** 3 1 200.00% 1 33.33% 0.01% 0.17 **Stolen Property Offenses** 412 466 -11.59% 267 64.81% 1.28% 22.90 36,165 1,787.88 **Crimes Against Property Total** 32,162 -11.07% 6,240 19.40% 41.75% **Drug/Narcotic Violations** 13,354 12,330 8.30% 11,132 83.36% 49.31% 742.35 11,517 6.05% 10,303 678.98 **Drug Equipment Violations** 12,214 84.35% 45.10% 0.00% 0.01% **Gambling Offenses** 2 2 0.00% 0 0.11 Pornography/Obscene Material 279 318 -12.26% 70 25.09% 1.03% 15.51 **Prostitution Offenses** 36 35 2.86% 22 61.11% 0.13% 2.00 Weapons Law Violations 1,133 977 15.97% 692 61.08% 4.18% 62.98 3.61 **Animal Cruelty** 65 60 8.33% 25 38.46% 0.24% 25,239 35.16% **Crimes Against Society Total** 27.083 7.31% 22.244 82.13% 1,505.54 Total Group "A" Offenses 77.033 79.359 -2.93% 38,752 50.31% 4,282.26