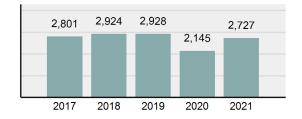

### Total Group "A" Crime Offenses 5 Year Trend

Reported in Reported in Percent Offenses Percent Percent Of Rate Per Offense 2021 2020 Change Cleared Cleared Category 100,000\* Murder 39 39 0.00% 25 64.10% 0.22% 2 17 **Negligent Manslaughter** 11 9 22.22% 9 81.82% 0.06% 0.61 Non-consensual Sex Offenses: 222 Rape 728 651 11.83% 30.49% 4.09% 40.47 138 Sodomy 151 9.42% 46 30.46% 0.85% 8.39 187 144 10.40 Sexual Assault w/Obj 29.86% 65 34.76% 1.05% **Fondling** 1,167 1,143 2.10% 423 36.25% 6.56% 64.87 Aggravated Assault 3,072 3,349 -8.27% 2,064 67.19% 17.27% 170.77 Simple Assault 10.493 10,583 -0.85% 6,530 62.23% 58.99% 583.30 Intimidation 1,626 1,576 3.17% 718 44.16% 9.14% 90.39 **Kidnapping** 231 256 -9.77% 140 60.61% 1.30% 12.84 Consensual Sex Offenses: Incest 28 3 833.33% 6 21.43% 0.16% 1.56 Statutory Rape 48 59 -18.64% 20 41.67% 0.27% 2.67 Human Trafficking, Commercial 6 4 50.00% 0 0.00% 0.03% 0.33 **Sex Acts** Human Trafficking, Involuntary 0.00% 0 0.00% 0.01% 0.06 1 Servitude **Crimes Against Persons Total** 17.788 17.955 -0.93% 10.268 57.72% 23.09% 988.83 163 -3.68% 46.50% 0.49% 8.73 Robbery 157 **Burglary/Breaking and Entering** 2,975 4.005 -25.72% 542 18.22% 9.25% 165.38 Larceny/Theft Offenses 13,430 15,655 -14.21% 2,677 19.93% 41.76% 746.57 Motor Vehicle Theft 1,696 1,863 -8.96% 343 20.22% 5.27% 94.28 Arson 140 163 -14.11% 49 35.00% 0.44% 7.78 **Destruction Of Property** 7,016 7,374 -4.85% 1,425 20.31% 21.81% 390.02 Counterfeiting/Forgery 812 -18.97% 21.28% 2.05% 36.58 658 140 Fraud Offenses 5,448 5,399 0.91% 666 12.22% 16.94% 302.85 Embezzlement 7.12 128 150 -14.67% 55 42.97% 0.40% Extortion/Blackmail 99 114 -13.16% 2 2.02% 0.31% 5.50 **Bribery** 3 1 200.00% 1 33.33% 0.01% 0.17 **Stolen Property Offenses** 412 466 -11.59% 267 64.81% 1.28% 22.90 36,165 1,787.88 **Crimes Against Property Total** 32,162 -11.07% 6,240 19.40% 41.75% **Drug/Narcotic Violations** 13,354 12,330 8.30% 11,132 83.36% 49.31% 742.35 11,517 6.05% 10,303 678.98 **Drug Equipment Violations** 12,214 84.35% 45.10% 0.00% 0.01% **Gambling Offenses** 2 2 0.00% 0 0.11 Pornography/Obscene Material 279 318 -12.26% 70 25.09% 1.03% 15.51 **Prostitution Offenses** 36 35 2.86% 22 61.11% 0.13% 2.00 Weapons Law Violations 1,133 977 15.97% 692 61.08% 4.18% 62.98 3.61 **Animal Cruelty** 65 60 8.33% 25 38.46% 0.24% 25,239 35.16% **Crimes Against Society Total** 27.083 7.31% 22.244 82.13% 1,505.54 Total Group "A" Offenses 77.033 79.359 -2.93% 38,752 50.31% 4,282.26