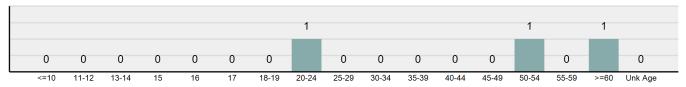

anic | 0           | 1         | 0    | 0      |
| Hispanic     | 0           | 0         | 0    | 0      |
| Unknown      | 0           | 0         | 0    | 0      |

# Bribery Count - 5 Year Trend



| Top Locations of Bribery   |        |
|----------------------------|--------|
| Government/Public Building | 66.67% |
| Residence/Home             | 33.33% |
| Restaurant                 | 0.00%  |
| School/College             | 0.00%  |
| Service/Gas Station        | 0.00%  |

| Top Value of Pr | roperty Loss |
|-----------------|--------------|
| Percentage -    | - 100.00%    |
| Money           | \$ 200.00    |



\*Others: Religious Organization, Government, Others, Unknown

### **Estimated Value of Stolen**



### **Estimated Value of Recovered**



# Victim Count of Bribery by Age



# **Stolen Property Offenses**

- Receiving, buying, selling, possessing, concealing, or transporting any property with the knowledge that it has been unlawfully taken, as by burglary, embezzlement, fraud, larceny, robbery, etc. -

# Stolen Property Offenses Offenses Reported 412 Changes from 2020 -11.59% Rate per 100,000\* 22.90 Total Arrests 172

| Arrestee Information |      |        |      |        |
|----------------------|------|--------|------|--------|
|                      | Ad   | Adult  |      | enile  |
| <u>Race</u>          | Male | Female | Male | Female |
| White                | 106  | 32     | 7    | 1      |
| Black                | 3    | 1      | 1    | 0      |
| Indian               | 3    | 4      | 1    | 0      |
| Asian                | 1    | 0      | 0    |