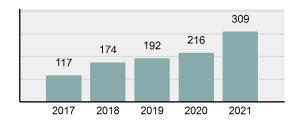

### Total Group "A" Crime Offenses 5 Year Trend

Reported in Reported in Percent Offenses Percent Percent Of Rate Per Offense 2021 2020 Change Cleared Cleared Category 100,000\* Murder 39 39 0.00% 25 64.10% 0.22% 2 17 **Negligent Manslaughter** 11 9 22.22% 9 81.82% 0.06% 0.61 Non-consensual Sex Offenses: 222 Rape 728 651 11.83% 30.49% 4.09% 40.47 138 Sodomy 151 9.42% 46 30.46% 0.85% 8.39 187 144 10.40 Sexual Assault w/Obj 29.86% 65 34.76% 1.05% **Fondling** 1,167 1,143 2.10% 423 36.25% 6.56% 64.87 Aggravated Assault 3,072 3,349 -8.27% 2,064 67.19% 17.27% 170.77 Simple Assault 10.493 10,583 -0.85% 6,530 62.23% 58.99% 583.30 Intimidation 1,626 1,576 3.17% 718 44.16% 9.14% 90.39 **Kidnapping** 231 256 -9.77% 140 60.61% 1.30% 12.84 Consensual Sex Offenses: Incest 28 3 833.33% 6 21.43% 0.16% 1.56 Statutory Rape 48 59 -18.64% 20 41.67% 0.27% 2.67 Human Trafficking, Commercial 6 4 50.00% 0 0.00% 0.03% 0.33 **Sex Acts** Human Trafficking, Involuntary 0.00% 0 0.00% 0.01% 0.06 1 Servitude **Crimes Against Persons Total** 17.788 17.955 -0.93% 10.268 57.72% 23.09% 988.83 163 -3.68% 46.50% 0.49% 8.73 Robbery 157 **Burglary/Breaking and Entering** 2,975 4.005 -25.72% 542 18.22% 9.25% 165.38 Larceny/Theft Offenses 13,430 15,655 -14.21% 2,677 19.93% 41.76% 746.57 Motor Vehicle Theft 1,696 1,863 -8.96% 343 20.22% 5.27% 94.28 Arson 140 163 -14.11% 49 35.00% 0.44% 7.78 **Destruction Of Property** 7,016 7,374 -4.85% 1,425 20.31% 21.81% 390.02 Counterfeiting/Forgery 812 -18.97% 21.28% 2.05% 36.58 658 140 Fraud Offenses 5,448 5,399 0.91% 666 12.22% 16.94% 302.85 Embezzlement 7.12 128 150 -14.67% 55 42.97% 0.40% Extortion/Blackmail 99 114 -13.16% 2 2.02% 0.31% 5.50 **Bribery** 3 1 200.00% 1 33.33% 0.01% 0.17 **Stolen Property Offenses** 412 466 -11.59% 267 64.81% 1.28% 22.90 36,165 1,787.88 **Crimes Against Property Total** 32,162 -11.07% 6,240 19.40% 41.75% **Drug/Narcotic Violations** 13,354 12,330 8.30% 11,132 83.36% 49.31% 742.35 11,517 6.05% 10,303 678.98 **Drug Equipment Violations** 12,214 84.35% 45.10% 0.00% 0.01% **Gambling Offenses** 2 2 0.00% 0 0.11 Pornography/Obscene Material 279 318 -12.26% 70 25.09% 1.03% 15.51 **Prostitution Offenses** 36 35 2.86% 22 61.11% 0.13% 2.00 Weapons Law Violations 1,133 977 15.97% 692 61.08% 4.18% 62.98 3.61 **Animal Cruelty** 65 60 8.33% 25 38.46% 0.24% 25,239 35.16% **Crimes Against Society Total** 27.083 7.31% 22.244 82.13% 1,505.54 Total Group "A" Offenses 77.033 79.359 -2.93% 38,752 50.31% 4,282.26