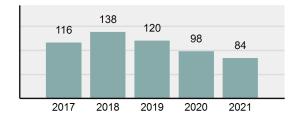

### Crime Rate\* per 100,000 population 5 Year Trend

### Total Group "A" Crime Offenses 5 Year Trend

Reported in Reported in Percent Offenses Percent Percent Of Rate Per Offense 2021 2020 Change Cleared Cleared Category 100,000\* Murder 39 39 0.00% 25 64.10% 0.22% 2 17 **Negligent Manslaughter** 11 9 22.22% 9 81.82% 0.06% 0.61 Non-consensual Sex Offenses: 222 Rape 728 651 11.83% 30.49% 4.09% 40.47 138 Sodomy 151 9.42% 46 30.46% 0.85% 8.39 187 144 10.40 Sexual Assault w/Obj 29.86% 65 34.76% 1.05% **Fondling** 1,167 1,143 2.10% 423 36.25% 6.56% 64.87 Aggravated Assault 3,072 3,349 -8.27% 2,064 67.19% 17.27% 170.77 Simple Assault 10.493 10,583 -0.85% 6,530 62.23% 58.99% 583.30 Intimidation 1,626 1,576 3.17% 718 44.16% 9.14% 90.39 **Kidnapping** 231 256 -9.77% 140 60.61% 1.30% 12.84 Consensual Sex Offenses: Incest 28 3 833.33% 6 21.43% 0.16% 1.56 Statutory Rape 48 59 -18.64% 20 41.67% 0.27% 2.67 Human Trafficking, Commercial 6 4 50.00% 0 0.00% 0.03% 0.33 **Sex Acts** Human Trafficking, Involuntary 0.00% 0 0.00% 0.01% 0.06 1 Servitude **Crimes Against Persons Total** 17.788 17.955 -0.93% 10.268 57.72% 23.09% 988.83 163 -3.68% 46.50% 0.49% 8.73 Robbery 157 **Burglary/Breaking and Entering** 2,975 4.005 -25.72% 542 18.22% 9.25% 165.38 Larceny/Theft Offenses 13,430 15,655 -14.21% 2,677 19.93% 41.76% 746.57 Motor Vehicle Theft 1,696 1,863 -8.96% 343 20.22% 5.27% 94.28 Arson 140 163 -14.11% 49 35.00% 0.44% 7.78 **Destruction Of Property** 7,016 7,374 -4.85% 1,425 20.31% 21.81% 390.02 Counterfeiting/Forgery 812 -18.97% 21.28% 2.05% 36.58 658 140 Fraud Offenses 5,448 5,399 0.91% 666 12.22% 16.94% 302.85 Embezzlement 7.12 128 150 -14.67% 55 42.97% 0.40% Extortion/Blackmail 99 114 -13.16% 2 2.02% 0.31% 5.50 **Bribery** 3 1 200.00% 1 33.33% 0.01% 0.17 **Stolen Property Offenses** 412 466 -11.59% 267 64.81% 1.28% 22.90 36,165 1,787.88 **Crimes Against Property Total** 32,162 -11.07% 6,240 19.40% 41.75% **Drug/Narcotic Violations** 13,354 12,330 8.30% 11,132 83.36% 49.31% 742.35 11,517 6.05% 10,303 678.98 **Drug Equipment Violations** 12,214 84.35% 45.10% 0.00% 0.01% **Gambling Offenses** 2 2 0.00% 0 0.11 Pornography/Obscene Material 279 318 -12.26% 70 25.09% 1.03% 15.51 **Prostitution Offenses** 36 35 2.86% 22 61.11% 0.13% 2.00 Weapons Law Violations 1,133 977 15.97% 692 61.08% 4.18% 62.98 3.61 **Animal Cruelty** 65 60 8.33% 25 38.46% 0.24% 25,239 35.16% **Crimes Against Society Total** 27.083 7.31% 22.244 82.13% 1,505.54 Total Group "A" Offenses 77.033 79.359 -2.93% 38,752 50.31% 4,282.26