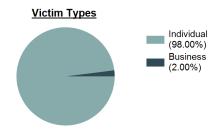

| 0      | 0    | 0      |

#### Extortion/Blackmail Count - 5 Year Trend



| Top Locations of Extortion/Blackmail |        |
|--------------------------------------|--------|
| Residence/Home                       | 48.48% |
| Cyberspace                           | 39.39% |
| Other/Unknown                        | 7.07%  |
| Restaurant                           | 2.02%  |
| Commercial/Office Building           | 1.01%  |

| Top Value of Property Loss |              |
|----------------------------|--------------|
| Percentage - 97.04%        |              |
| Negotiable Instruments     | \$ 45,000.00 |
| Money                      | \$ 18,054.00 |
| Firearms                   | \$ 4,500.00  |
| Computer Hardware/Software | \$ 2,500.00  |
| Musical Instruments        | \$ 2,500.00  |



\*Others: Religious Organization, Government, Others, Unknown



\*Others: Blunt Object, Motor Vehicle, Poison, Explosives, Fire/Incendiary Device, Drugs/Narcotics/Sleeping Pills, Asphyxiation, Others, Unknown

#### Estimated Value of Stolen (in \$ 1,000s)



# Estimated Value of Recovered (in \$ 1,000s)



#### Victim Count of Extortion/Blackmail by Age



# **Bribery**

- The offering, giving, receiving, or soliciting of anything of value to sway the judgment or action of a person in a position of trust or influence -



|              | Arrestee In | formation |      |        |
|--------------|-------------|-----------|------|--------|
|              | Ad          | Adult     |      | enile  |
| <u>Race</u>  | Male        | Female    | Male | Female |
| White        | 0           | 1