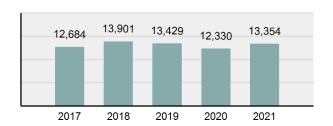

### Total Group "A" Crime Offenses 5 Year Trend

Reported in Reported in Percent Offenses Percent Percent Of Rate Per Offense 2021 2020 Change Cleared Cleared Category 100,000\* Murder 39 39 0.00% 25 64.10% 0.22% 2 17 **Negligent Manslaughter** 11 9 22.22% 9 81.82% 0.06% 0.61 Non-consensual Sex Offenses: 222 Rape 728 651 11.83% 30.49% 4.09% 40.47 138 Sodomy 151 9.42% 46 30.46% 0.85% 8.39 187 144 10.40 Sexual Assault w/Obj 29.86% 65 34.76% 1.05% **Fondling** 1,167 1,143 2.10% 423 36.25% 6.56% 64.87 Aggravated Assault 3,072 3,349 -8.27% 2,064 67.19% 17.27% 170.77 Simple Assault 10.493 10,583 -0.85% 6,530 62.23% 58.99% 583.30 Intimidation 1,626 1,576 3.17% 718 44.16% 9.14% 90.39 **Kidnapping** 231 256 -9.77% 140 60.61% 1.30% 12.84 Consensual Sex Offenses: Incest 28 3 833.33% 6 21.43% 0.16% 1.56 Statutory Rape 48 59 -18.64% 20 41.67% 0.27% 2.67 Human Trafficking, Commercial 6 4 50.00% 0 0.00% 0.03% 0.33 **Sex Acts** Human Trafficking, Involuntary 0.00% 0 0.00% 0.01% 0.06 1 Servitude **Crimes Against Persons Total** 17.788 17.955 -0.93% 10.268 57.72% 23.09% 988.83 163 -3.68% 46.50% 0.49% 8.73 Robbery 157 **Burglary/Breaking and Entering** 2,975 4.005 -25.72% 542 18.22% 9.25% 165.38 Larceny/Theft Offenses 13,430 15,655 -14.21% 2,677 19.93% 41.76% 746.57 Motor Vehicle Theft 1,696 1,863 -8.96% 343 20.22% 5.27% 94.28 Arson 140 163 -14.11% 49 35.00% 0.44% 7.78 **Destruction Of Property** 7,016 7,374 -4.85% 1,425 20.31% 21.81% 390.02 Counterfeiting/Forgery 812 -18.97% 21.28% 2.05% 36.58 658 140 Fraud Offenses 5,448 5,399 0.91% 666 12.22% 16.94% 302.85 Embezzlement 7.12 128 150 -14.67% 55 42.97% 0.40% Extortion/Blackmail 99 114 -13.16% 2 2.02% 0.31% 5.50 **Bribery** 3 1 200.00% 1 33.33% 0.01% 0.17 **Stolen Property Offenses** 412 466 -11.59% 267 64.81% 1.28% 22.90 36,165 1,787.88 **Crimes Against Property Total** 32,162 -11.07% 6,240 19.40% 41.75% **Drug/Narcotic Violations** 13,354 12,330 8.30% 11,132 83.36% 49.31% 742.35 11,517 6.05% 10,303 678.98 **Drug Equipment Violations** 12,214 84.35% 45.10% 0.00% 0.01% **Gambling Offenses** 2 2 0.00% 0 0.11 Pornography/Obscene Material 279 318 -12.26% 70 25.09% 1.03% 15.51 **Prostitution Offenses** 36 35 2.86% 22 61.11% 0.13% 2.00 Weapons Law Violations 1,133 977 15.97% 692 61.08% 4.18% 62.98 3.61 **Animal Cruelty** 65 60 8.33% 25 38.46% 0.24% 25,239 35.16% **Crimes Against Society Total** 27.083 7.31% 22.244 82.13% 1,505.54 Total Group "A" Offenses 77.033 79.359 -2.93% 38,752 50.31% 4,282.26