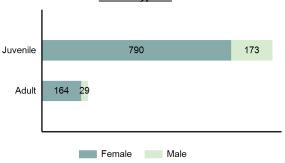

| 1    | 1      | 3    | 2      |
| <b>Ethnicity</b>     | İ    |        |      |        |
| Non-Hispanic         | 95   | 4      | 27   | 0      |
| Hispanic             | 14   | 2      | 7    | 0      |
| Unknown              | 13   | 2      | 14   | 2      |

### Fondling Count - 5 Year Trend

\*\*\*\*\*\*\*\*\*\*\*\*\*\*\*\*\*\*\*\*\*\*\*\*\*\*\*\*



| Top Relationships of Victim to Offender(s) |        |  |
|--------------------------------------------|--------|--|
| Acquaintance                               | 21.93% |  |
| Child                                      | 13.53% |  |
| Other Family Member                        | 11.76% |  |
| Otherwise Known                            | 6.89%  |  |
| Friend                                     | 6.55%  |  |

### Victim Types\*\*



| Top Types Of Injury      |       |  |  |  |
|--------------------------|-------|--|--|--|
| Apparent Minor Injury    | 5.47% |  |  |  |
| Possible Internal Injury | 2.74% |  |  |  |
| Other Major Injury       | 0.86% |  |  |  |
| Unconsciousness          | 0.09% |  |  |  |
|                          |       |  |  |  |
|                          |       |  |  |  |

### Victim Count of Fondling by Age



<sup>\*\*</sup>Does not include 11 victims whose gender or age is unknown.

# Kidnapping

- The unlawful seizure, transportation, and/or detention of a person against his/her will, or a minor without the consent of his/her parent(s) or legal guardian -

Although the object of a kidnapping may be to obtain money or property, kidnapping is a crime against persons. This offense includes not