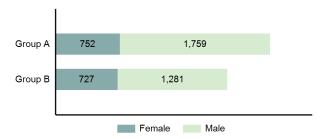

## Crimes Against Persons Offenses Reported 17,788 Changes from 2020 -0.93% Rate per 100,000\* 988.83 Total Arrests 5,390

### Total Crimes Against Persons 5 Year Trend