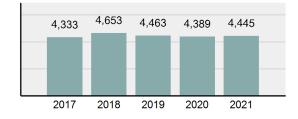

### **Facts At A Glance**

| Croup "A" Offenses     |                                                                                                                                              |
|------------------------|----------------------------------------------------------------------------------------------------------------------------------------------|
| Group "A" Offenses     | ♦ 77,033 total Group "A" offenses reported.                                                                                                  |
|                        | ♦ 2.93% decrease from 2020 Group "A" offenses.                                                                                               |
|                        | ♦ 4,282.26 per 100,000 inhabitants based on Group "A" Offenses.                                                                              |
| Crime Rate             | 3.95% decrease from 2020 NIBRS crime rate.                                                                                                   |
|                        | ◆ 1,236.15 per 100,000 inhabitants based on Part 1 offenses.                                                                                 |
|                        | (utilized for comparison purposes with non-NIBRS states).                                                                                    |
| Violent Crime          | ♦ 4,334 total violent crime offenses reported.                                                                                               |
|                        | ♦ 3.35% decrease from 2020 violent crime offenses.                                                                                           |
|                        | ♦ 8.27% decrease from 2020 aggravated assault offenses, which accounts for 70.88% of the violent crime.                                      |
| Crima Assisat Davasa   | ♦ 17,788 total crime against persons reported.                                                                                               |
| Crime Against Persons  | ♦ 0.93% decrease from 2020 crime against persons                                                                                             |
|                        | ♦ 0.85% decrease from 2020 simple assault offenses, which accounts for 58.99% of the crime against persons.                                  |
| Officers Assaulted     | ♦ No law enforcement officers killed in the line of duty.                                                                                    |
| Ciliodic / locadicod   | ♦ 419 total reported officers assaulted.                                                                                                     |
|                        | ♦ 10.28% decrease from 2020 assault on law enforcement officers.                                                                             |
| Hate Crime             | ♦ 47 total hate crimes reported.                                                                                                             |
|                        | ◆ 12.96% decrease from 2020 hate crimes.                                                                                                     |
|                        | ♦ 27,083 total crimes against society reported.                                                                                              |
| Crimes Against Society | ♦ 7.31% increase from 2020 crimes against society.                                                                                           |
|                        | <ul> <li>8.30% increase from 2020 drug/narcotic violations offenses, which accounts for<br/>49.31% of the crimes against society.</li> </ul> |
| Drop orty Crims        | ♦ 32,162 total crimes against property reported.                                                                                             |
| Property Crime         | 11.07% decrease from 2020 crimes against property.                                                                                           |
|                        | <ul> <li>14.21% decrease from 2020 larceny/theft offenses, which accounts for 41.76% of the crimes against property.</li> </ul>              |

### Total Group "A" Crime Offenses 5 Year Trend

Reported in Reported in Percent Offenses Percent Percent Of Rate Per Offense 2021 2020 Change Cleared Cleared Category 100,000\* Murder 39 39 0.00% 25 64.10% 0.22% 2 17 **Negligent Manslaughter** 11 9 22.22% 9 81.82% 0.06% 0.61 Non-consensual Sex Offenses: 222 Rape 728 651 11.83% 30.49% 4.09% 40.47 138 Sodomy 151 9.42% 46 30.46% 0.85% 8.39 187 144 10.40 Sexual Assault w/Obj 29.86% 65 34.76% 1.05% **Fondling** 1,167 1,143 2.10% 423 36.25% 6.56% 64.87 Aggravated Assault 3,072 3,349 -8.27% 2,064 67.19% 17.27% 170.77 Simple Assault 10.493 10,583 -0.85% 6,530 62.23% 58.99% 583.30 Intimidation 1,626 1,576 3.17% 718 44.16% 9.14% 90.39 **Kidnapping** 231 256 -9.77% 140 60.61% 1.30% 12.84 Consensual Sex Offenses: Incest 28 3 833.33% 6 21.43% 0.16% 1.56 Statutory Rape 48 59 -18.64% 20 41.67% 0.27% 2.67 Human Trafficking, Commercial 6 4 50.00% 0 0.00% 0.03% 0.33 **Sex Acts** Human Trafficking, Involuntary 0.00% 0 0.00% 0.01% 0.06 1 Servitude **Crimes Against Persons Total** 17.788 17.955 -0.93% 10.268 57.72% 23.09% 988.83 163 -3.68% 46.50% 0.49% 8.73 Robbery 157 **Burglary/Breaking and Entering** 2,975 4.005 -25.72% 542 18.22% 9.25% 165.38 Larceny/Theft Offenses 13,430 15,655 -14.21% 2,677 19.93% 41.76% 746.57 Motor Vehicle Theft 1,696 1,863 -8.96% 343 20.22% 5.27% 94.28 Arson 140 163 -14.11% 49 35.00% 0.44% 7.78 **Destruction Of Property** 7,016 7,374 -4.85% 1,425 20.31% 21.81% 390.02 Counterfeiting/Forgery 812 -18.97% 21.28% 2.05% 36.58 658 140 Fraud Offenses 5,448 5,399 0.91% 666 12.22% 16.94% 302.85 Embezzlement 7.12 128 150 -14.67% 55 42.97% 0.40% Extortion/Blackmail 99 114 -13.16% 2 2.02% 0.31% 5.50 **Bribery** 3 1 200.00% 1 33.33% 0.01% 0.17 **Stolen Property Offenses** 412 466 -11.59% 267 64.81% 1.28% 22.90 36,165 1,787.88 **Crimes Against Property Total** 32,162 -11.07% 6,240 19.40% 41.75% **Drug/Narcotic Violations** 13,354 12,330 8.30% 11,132 83.36% 49.31% 742.35 11,517 6.05% 10,303 678.98 **Drug Equipment Violations** 12,214 84.35% 45.10% 0.00% 0.01% **Gambling Offenses** 2 2 0.00% 0 0.11 Pornography/Obscene Material 279 318 -12.26% 70 25.09% 1.03% 15.51 **Prostitution Offenses** 36 35 2.86% 22 61.11% 0.13% 2.00 Weapons Law Violations 1,133 977 15.97% 692 61.08% 4.18% 62.98 3.61 **Animal Cruelty** 65 60 8.33% 25 38.46% 0.24% 25,239 35.16% **Crimes Against Society Total** 27.083 7.31% 22.244 82.13% 1,505.54 Total Group "A" Offenses 77.033 79.359 -2.93% 38,752 50.31% 4,282.26