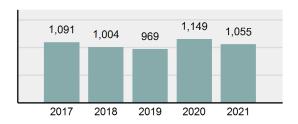

### Total Group "A" Crime Offenses 5 Year Trend

Reported in Reported in Percent Offenses Percent Percent Of Rate Per Offense 2021 2020 Change Cleared Cleared Category 100,000\* Murder 39 39 0.00% 25 64.10% 0.22% 2 17 **Negligent Manslaughter** 11 9 22.22% 9 81.82% 0.06% 0.61 Non-consensual Sex Offenses: 222 Rape 728 651 11.83% 30.49% 4.09% 40.47 138 Sodomy 151 9.42% 46 30.46% 0.85% 8.39 187 144 10.40 Sexual Assault w/Obj 29.86% 65 34.76% 1.05% **Fondling** 1,167 1,143 2.10% 423 36.25% 6.56% 64.87 Aggravated Assault 3,072 3,349 -8.27% 2,064 67.19% 17.27% 170.77 Simple Assault 10.493 10,583 -0.85% 6,530 62.23% 58.99% 583.30 Intimidation 1,626 1,576 3.17% 718 44.16% 9.14% 90.39 **Kidnapping** 231 256 -9.77% 140 60.61% 1.30% 12.84 Consensual Sex Offenses: Incest 28 3 833.33% 6 21.43% 0.16% 1.56 Statutory Rape 48 59 -18.64% 20 41.67% 0.27% 2.67 Human Trafficking, Commercial 6 4 50.00% 0 0.00% 0.03% 0.33 **Sex Acts** Human Trafficking, Involuntary 0.00% 0 0.00% 0.01% 0.06 1 Servitude **Crimes Against Persons Total** 17.788 17.955 -0.93% 10.268 57.72% 23.09% 988.83 163 -3.68% 46.50% 0.49% 8.73 Robbery 157 **Burglary/Breaking and Entering** 2,975 4.005 -25.72% 542 18.22% 9.25% 165.38 Larceny/Theft Offenses 13,430 15,655 -14.21% 2,677 19.93% 41.76% 746.57 Motor Vehicle Theft 1,696 1,863 -8.96% 343 20.22% 5.27% 94.28 Arson 140 163 -14.11% 49 35.00% 0.44% 7.78 **Destruction Of Property** 7,016 7,374 -4.85% 1,425 20.31% 21.81% 390.02 Counterfeiting/Forgery 812 -18.97% 21.28% 2.05% 36.58 658 140 Fraud Offenses 5,448 5,399 0.91% 666 12.22% 16.94% 302.85 Embezzlement 7.12 128 150 -14.67% 55 42.97% 0.40% Extortion/Blackmail 99 114 -13.16% 2 2.02% 0.31% 5.50 **Bribery** 3 1 200.00% 1 33.33% 0.01% 0.17 **Stolen Property Offenses** 412 466 -11.59% 267 64.81% 1.28% 22.90 36,165 1,787.88 **Crimes Against Property Total** 32,162 -11.07% 6,240 19.40% 41.75% **Drug/Narcotic Violations** 13,354 12,330 8.30% 11,132 83.36% 49.31% 742.35 11,517 6.05% 10,303 678.98 **Drug Equipment Violations** 12,214 84.35% 45.10% 0.00% 0.01% **Gambling Offenses** 2 2 0.00% 0 0.11 Pornography/Obscene Material 279 318 -12.26% 70 25.09% 1.03% 15.51 **Prostitution Offenses** 36 35 2.86% 22 61.11% 0.13% 2.00 Weapons Law Violations 1,133 977 15.97% 692 61.08% 4.18% 62.98 3.61 **Animal Cruelty** 65 60 8.33% 25 38.46% 0.24% 25,239 35.16% **Crimes Against Society Total** 27.083 7.31% 22.244 82.13% 1,505.54 Total Group "A" Offenses 77.033 79.359 -2.93% 38,752 50.31% 4,282.26