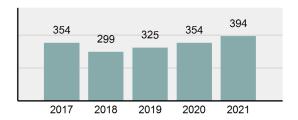

### Crime Rate\* per 100,000 population 5 Year Trend

### Total Group "A" Crime Offenses 5 Year Trend

Reported in Reported in Percent Offenses Percent Percent Of Rate Per Offense 2021 2020 Change Cleared Cleared Category 100,000\* Murder 39 39 0.00% 25 64.10% 0.22% 2 17 **Negligent Manslaughter** 11 9 22.22% 9 81.82% 0.06% 0.61 Non-consensual Sex Offenses: 222 Rape 728 651 11.83% 30.49% 4.09% 40.47 138 Sodomy 151 9.42% 46 30.46% 0.85% 8.39 187 144 10.40 Sexual Assault w/Obj 29.86% 65 34.76% 1.05% **Fondling** 1,167 1,143 2.10% 423 36.25% 6.56% 64.87 Aggravated Assault 3,072 3,349 -8.27% 2,064 67.19% 17.27% 170.77 Simple Assault 10.493 10,583 -0.85% 6,530 62.23% 58.99% 583.30 Intimidation 1,626 1,576 3.17% 718 44.16% 9.14% 90.39 **Kidnapping** 231 256 -9.77% 140 60.61% 1.30% 12.84 Consensual Sex Offenses: Incest 28 3 833.33% 6 21.43% 0.16% 1.56 Statutory Rape 48 59 -18.64% 20 41.67% 0.27% 2.67 Human Trafficking, Commercial 6 4 50.00% 0 0.00% 0.03% 0.33 **Sex Acts** Human Trafficking, Involuntary 0.00% 0 0.00% 0.01% 0.06 1 Servitude **Crimes Against Persons Total** 17.788 17.955 -0.93% 10.268 57.72% 23.09% 988.83 163 -3.68% 46.50% 0.49% 8.73 Robbery 157 **Burglary/Breaking and Entering** 2,975 4.005 -25.72% 542 18.22% 9.25% 165.38 Larceny/Theft Offenses 13,430 15,655 -14.21% 2,677 19.93% 41.76% 746.57 Motor Vehicle Theft 1,696 1,863 -8.96% 343 20.22% 5.27% 94.28 Arson 140 163 -14.11% 49 35.00% 0.44% 7.78 **Destruction Of Property** 7,016 7,374 -4.85% 1,425 20.31% 21.81% 390.02 Counterfeiting/Forgery 812 -18.97% 21.28% 2.05% 36.58 658 140 Fraud Offenses 5,448 5,399 0.91% 666 12.22% 16.94% 302.85 Embezzlement 7.12 128 150 -14.67% 55 42.97% 0.40% Extortion/Blackmail 99 114 -13.16% 2 2.02% 0.31% 5.50 **Bribery** 3 1 200.00% 1 33.33% 0.01% 0.17 **Stolen Property Offenses** 412 466 -11.59% 267 64.81% 1.28% 22.90 36,165 1,787.88 **Crimes Against Property Total** 32,162 -11.07% 6,240 19.40% 41.75% **Drug/Narcotic Violations** 13,354 12,330 8.30% 11,132 83.36% 49.31% 742.35 11,517 6.05% 10,303 678.98 **Drug Equipment Violations** 12,214 84.35% 45.10% 0.00% 0.01% **Gambling Offenses** 2 2 0.00% 0 0.11 Pornography/Obscene Material 279 318 -12.26% 70 25.09% 1.03% 15.51 **Prostitution Offenses** 36 35 2.86% 22 61.11% 0.13% 2.00 Weapons Law Violations 1,133 977 15.97% 692 61.08% 4.18% 62.98 3.61 **Animal Cruelty** 65 60 8.33% 25 38.46% 0.24% 25,239 35.16% **Crimes Against Society Total** 27.083 7.31% 22.244 82.13% 1,505.54 Total Group "A" Offenses 77.033 79.359 -2.93% 38,752 50.31% 4,282.26