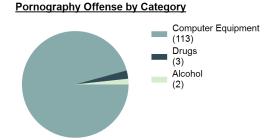

| 3    | 1      |
| Hispanic         | 4        | 0          | 3    | 0      |
| Unknown          | 1        | 0          | 6    | 4      |

# 241 237 286 318 279 2017 2018 2019 2020 2021

Pornography/Obscene Material Count 5 Year Trend

| <u>Activity</u>                      | Distribution |
|--------------------------------------|--------------|
| Possessing/Concealing                | 27.19%       |
| Exploiting Children                  | 25.15%       |
| Distributing/Selling                 | 24.27%       |
| Cultivating/Manufacturing/Publishing | 15.50%       |
| Transporting/Transmitting/Importing  | 2.63%        |
| Using/Consuming                      | 2.63%        |
| Buying/Receiving                     | 1.75%        |
| Operating/Promoting/Assisting        | 0.88%        |





## Pornography/Obscene Material Arrests By Age in 2021



# **Prostitution Offenses**

#### - To unlawfully engage in or promote sexual activities for profit -

These offenses are categorized under two types of criminal activity: 1) Prostitution, which is to unlawfully engage in sexual relations for profit. 2) Assisting/promoting prostitution, which is defined as to solicit customers or transport persons for prostitution purposes; to own, manage, or operate a dwelling or other establishment for the purpose of providing a place where prostitution is performed; or to otherwise assist or promote prostitution.

# Prostitution Offenses

 Offenses Reported
 36

 Changes from 2020
 2.86%

 Rate per 100,000\*
 2.00

 Total Arrests
 16

### **Prostitution Offenses Count 5 Year Trend**



| Arre