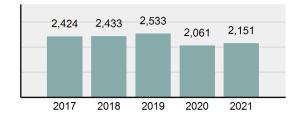

### Crime Rate\* per 100,000 population 5 Year Trend

### Total Group "A" Crime Offenses 5 Year Trend

Reported in Reported in Percent Offenses Percent Percent Of Rate Per Offense 2021 2020 Change Cleared Cleared Category 100,000\* Murder 39 39 0.00% 25 64.10% 0.22% 2 17 **Negligent Manslaughter** 11 9 22.22% 9 81.82% 0.06% 0.61 Non-consensual Sex Offenses: 222 Rape 728 651 11.83% 30.49% 4.09% 40.47 138 Sodomy 151 9.42% 46 30.46% 0.85% 8.39 187 144 10.40 Sexual Assault w/Obj 29.86% 65 34.76% 1.05% **Fondling** 1,167 1,143 2.10% 423 36.25% 6.56% 64.87 Aggravated Assault 3,072 3,349 -8.27% 2,064 67.19% 17.27% 170.77 Simple Assault 10.493 10,583 -0.85% 6,530 62.23% 58.99% 583.30 Intimidation 1,626 1,576 3.17% 718 44.16% 9.14% 90.39 **Kidnapping** 231 256 -9.77% 140 60.61% 1.30% 12.84 Consensual Sex Offenses: Incest 28 3 833.33% 6 21.43% 0.16% 1.56 Statutory Rape 48 59 -18.64% 20 41.67% 0.27% 2.67 Human Trafficking, Commercial 6 4 50.00% 0 0.00% 0.03% 0.33 **Sex Acts** Human Trafficking, Involuntary 0.00% 0 0.00% 0.01% 0.06 1 Servitude **Crimes Against Persons Total** 17.788 17.955 -0.93% 10.268 57.72% 23.09% 988.83 163 -3.68% 46.50% 0.49% 8.73 Robbery 157 **Burglary/Breaking and Entering** 2,975 4.005 -25.72% 542 18.22% 9.25% 165.38 Larceny/Theft Offenses 13,430 15,655 -14.21% 2,677 19.93% 41.76% 746.57 Motor Vehicle Theft 1,696 1,863 -8.96% 343 20.22% 5.27% 94.28 Arson 140 163 -14.11% 49 35.00% 0.44% 7.78 **Destruction Of Property** 7,016 7,374 -4.85% 1,425 20.31% 21.81% 390.02 Counterfeiting/Forgery 812 -18.97% 21.28% 2.05% 36.58 658 140 Fraud Offenses 5,448 5,399 0.91% 666 12.22% 16.94% 302.85 Embezzlement 7.12 128 150 -14.67% 55 42.97% 0.40% Extortion/Blackmail 99 114 -13.16% 2 2.02% 0.31% 5.50 **Bribery** 3 1 200.00% 1 33.33% 0.01% 0.17 **Stolen Property Offenses** 412 466 -11.59% 267 64.81% 1.28% 22.90 36,165 1,787.88 **Crimes Against Property Total** 32,162 -11.07% 6,240 19.40% 41.75% **Drug/Narcotic Violations** 13,354 12,330 8.30% 11,132 83.36% 49.31% 742.35 11,517 6.05% 10,303 678.98 **Drug Equipment Violations** 12,214 84.35% 45.10% 0.00% 0.01% **Gambling Offenses** 2 2 0.00% 0 0.11 Pornography/Obscene Material 279 318 -12.26% 70 25.09% 1.03% 15.51 **Prostitution Offenses** 36 35 2.86% 22 61.11% 0.13% 2.00 Weapons Law Violations 1,133 977 15.97% 692 61.08% 4.18% 62.98 3.61 **Animal Cruelty** 65 60 8.33% 25 38.46% 0.24% 25,239 35.16% **Crimes Against Society Total** 27.083 7.31% 22.244 82.13% 1,505.54 Total Group "A" Offenses 77.033 79.359 -2.93% 38,752 50.31% 4,282.26