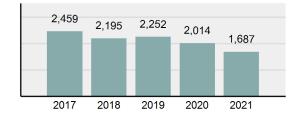

### Total Group "A" Crime Offenses 5 Year Trend

Reported in Reported in Percent Offenses Percent Percent Of Rate Per Offense 2021 2020 Change Cleared Cleared Category 100,000\* Murder 39 39 0.00% 25 64.10% 0.22% 2 17 **Negligent Manslaughter** 11 9 22.22% 9 81.82% 0.06% 0.61 Non-consensual Sex Offenses: 222 Rape 728 651 11.83% 30.49% 4.09% 40.47 138 Sodomy 151 9.42% 46 30.46% 0.85% 8.39 187 144 10.40 Sexual Assault w/Obj 29.86% 65 34.76% 1.05% **Fondling** 1,167 1,143 2.10% 423 36.25% 6.56% 64.87 Aggravated Assault 3,072 3,349 -8.27% 2,064 67.19% 17.27% 170.77 Simple Assault 10.493 10,583 -0.85% 6,530 62.23% 58.99% 583.30 Intimidation 1,626 1,576 3.17% 718 44.16% 9.14% 90.39 **Kidnapping** 231 256 -9.77% 140 60.61% 1.30% 12.84 Consensual Sex Offenses: Incest 28 3 833.33% 6 21.43% 0.16% 1.56 Statutory Rape 48 59 -18.64% 20 41.67% 0.27% 2.67 Human Trafficking, Commercial 6 4 50.00% 0 0.00% 0.03% 0.33 **Sex Acts** Human Trafficking, Involuntary 0.00% 0 0.00% 0.01% 0.06 1 Servitude **Crimes Against Persons Total** 17.788 17.955 -0.93% 10.268 57.72% 23.09% 988.83 163 -3.68% 46.50% 0.49% 8.73 Robbery 157 **Burglary/Breaking and Entering** 2,975 4.005 -25.72% 542 18.22% 9.25% 165.38 Larceny/Theft Offenses 13,430 15,655 -14.21% 2,677 19.93% 41.76% 746.57 Motor Vehicle Theft 1,696 1,863 -8.96% 343 20.22% 5.27% 94.28 Arson 140 163 -14.11% 49 35.00% 0.44% 7.78 **Destruction Of Property** 7,016 7,374 -4.85% 1,425 20.31% 21.81% 390.02 Counterfeiting/Forgery 812 -18.97% 21.28% 2.05% 36.58 658 140 Fraud Offenses 5,448 5,399 0.91% 666 12.22% 16.94% 302.85 Embezzlement 7.12 128 150 -14.67% 55 42.97% 0.40% Extortion/Blackmail 99 114 -13.16% 2 2.02% 0.31% 5.50 **Bribery** 3 1 200.00% 1 33.33% 0.01% 0.17 **Stolen Property Offenses** 412 466 -11.59% 267 64.81% 1.28% 22.90 36,165 1,787.88 **Crimes Against Property Total** 32,162 -11.07% 6,240 19.40% 41.75% **Drug/Narcotic Violations** 13,354 12,330 8.30% 11,132 83.36% 49.31% 742.35 11,517 6.05% 10,303 678.98 **Drug Equipment Violations** 12,214 84.35% 45.10% 0.00% 0.01% **Gambling Offenses** 2 2 0.00% 0 0.11 Pornography/Obscene Material 279 318 -12.26% 70 25.09% 1.03% 15.51 **Prostitution Offenses** 36 35 2.86% 22 61.11% 0.13% 2.00 Weapons Law Violations 1,133 977 15.97% 692 61.08% 4.18% 62.98 3.61 **Animal Cruelty** 65 60 8.33% 25 38.46% 0.24% 25,239 35.16% **Crimes Against Society Total** 27.083 7.31% 22.244 82.13% 1,505.54 Total Group "A" Offenses 77.033 79.359 -2.93% 38,752 50.31% 4,282.26