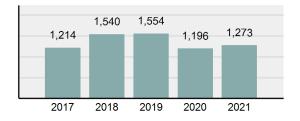

### Total Group "A" Crime Offenses 5 Year Trend

Reported in Reported in Percent Offenses Percent Percent Of Rate Per Offense 2021 2020 Change Cleared Cleared Category 100,000\* Murder 39 39 0.00% 25 64.10% 0.22% 2 17 **Negligent Manslaughter** 11 9 22.22% 9 81.82% 0.06% 0.61 Non-consensual Sex Offenses: 222 Rape 728 651 11.83% 30.49% 4.09% 40.47 138 Sodomy 151 9.42% 46 30.46% 0.85% 8.39 187 144 10.40 Sexual Assault w/Obj 29.86% 65 34.76% 1.05% **Fondling** 1,167 1,143 2.10% 423 36.25% 6.56% 64.87 Aggravated Assault 3,072 3,349 -8.27% 2,064 67.19% 17.27% 170.77 Simple Assault 10.493 10,583 -0.85% 6,530 62.23% 58.99% 583.30 Intimidation 1,626 1,576 3.17% 718 44.16% 9.14% 90.39 **Kidnapping** 231 256 -9.77% 140 60.61% 1.30% 12.84 Consensual Sex Offenses: Incest 28 3 833.33% 6 21.43% 0.16% 1.56 Statutory Rape 48 59 -18.64% 20 41.67% 0.27% 2.67 Human Trafficking, Commercial 6 4 50.00% 0 0.00% 0.03% 0.33 **Sex Acts** Human Trafficking, Involuntary 0.00% 0 0.00% 0.01% 0.06 1 Servitude **Crimes Against Persons Total** 17.788 17.955 -0.93% 10.268 57.72% 23.09% 988.83 163 -3.68% 46.50% 0.49% 8.73 Robbery 157 **Burglary/Breaking and Entering** 2,975 4.005 -25.72% 542 18.22% 9.25% 165.38 Larceny/Theft Offenses 13,430 15,655 -14.21% 2,677 19.93% 41.76% 746.57 Motor Vehicle Theft 1,696 1,863 -8.96% 343 20.22% 5.27% 94.28 Arson 140 163 -14.11% 49 35.00% 0.44% 7.78 **Destruction Of Property** 7,016 7,374 -4.85% 1,425 20.31% 21.81% 390.02 Counterfeiting/Forgery 812 -18.97% 21.28% 2.05% 36.58 658 140 Fraud Offenses 5,448 5,399 0.91% 666 12.22% 16.94% 302.85 Embezzlement 7.12 128 150 -14.67% 55 42.97% 0.40% Extortion/Blackmail 99 114 -13.16% 2 2.02% 0.31% 5.50 **Bribery** 3 1 200.00% 1 33.33% 0.01% 0.17 **Stolen Property Offenses** 412 466 -11.59% 267 64.81% 1.28% 22.90 36,165 1,787.88 **Crimes Against Property Total** 32,162 -11.07% 6,240 19.40% 41.75% **Drug/Narcotic Violations** 13,354 12,330 8.30% 11,132 83.36% 49.31% 742.35 11,517 6.05% 10,303 678.98 **Drug Equipment Violations** 12,214 84.35% 45.10% 0.00% 0.01% **Gambling Offenses** 2 2 0.00% 0 0.11 Pornography/Obscene Material 279 318 -12.26% 70 25.09% 1.03% 15.51 **Prostitution Offenses** 36 35 2.86% 22 61.11% 0.13% 2.00 Weapons Law Violations 1,133 977 15.97% 692 61.08% 4.18% 62.98 3.61 **Animal Cruelty** 65 60 8.33% 25 38.46% 0.24% 25,239 35.16% **Crimes Against Society Total** 27.083 7.31% 22.244 82.13% 1,505.54 Total Group "A" Offenses 77.033 79.359 -2.93% 38,752 50.31% 4,282.26