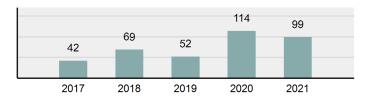

### Total Group "A" Crime Offenses 5 Year Trend

Reported in Reported in Percent Offenses Percent Percent Of Rate Per Offense 2021 2020 Change Cleared Cleared Category 100,000\* Murder 39 39 0.00% 25 64.10% 0.22% 2 17 **Negligent Manslaughter** 11 9 22.22% 9 81.82% 0.06% 0.61 Non-consensual Sex Offenses: 222 Rape 728 651 11.83% 30.49% 4.09% 40.47 138 Sodomy 151 9.42% 46 30.46% 0.85% 8.39 187 144 10.40 Sexual Assault w/Obj 29.86% 65 34.76% 1.05% **Fondling** 1,167 1,143 2.10% 423 36.25% 6.56% 64.87 Aggravated Assault 3,072 3,349 -8.27% 2,064 67.19% 17.27% 170.77 Simple Assault 10.493 10,583 -0.85% 6,530 62.23% 58.99% 583.30 Intimidation 1,626 1,576 3.17% 718 44.16% 9.14% 90.39 **Kidnapping** 231 256 -9.77% 140 60.61% 1.30% 12.84 Consensual Sex Offenses: Incest 28 3 833.33% 6 21.43% 0.16% 1.56 Statutory Rape 48 59 -18.64% 20 41.67% 0.27% 2.67 Human Trafficking, Commercial 6 4 50.00% 0 0.00% 0.03% 0.33 **Sex Acts** Human Trafficking, Involuntary 0.00% 0 0.00% 0.01% 0.06 1 Servitude **Crimes Against Persons Total** 17.788 17.955 -0.93% 10.268 57.72% 23.09% 988.83 163 -3.68% 46.50% 0.49% 8.73 Robbery 157 **Burglary/Breaking and Entering** 2,975 4.005 -25.72% 542 18.22% 9.25% 165.38 Larceny/Theft Offenses 13,430 15,655 -14.21% 2,677 19.93% 41.76% 746.57 Motor Vehicle Theft 1,696 1,863 -8.96% 343 20.22% 5.27% 94.28 Arson 140 163 -14.11% 49 35.00% 0.44% 7.78 **Destruction Of Property** 7,016 7,374 -4.85% 1,425 20.31% 21.81% 390.02 Counterfeiting/Forgery 812 -18.97% 21.28% 2.05% 36.58 658 140 Fraud Offenses 5,448 5,399 0.91% 666 12.22% 16.94% 302.85 Embezzlement 7.12 128 150 -14.67% 55 42.97% 0.40% Extortion/Blackmail 99 114 -13.16% 2 2.02% 0.31% 5.50 **Bribery** 3 1 200.00% 1 33.33% 0.01% 0.17 **Stolen Property Offenses** 412 466 -11.59% 267 64.81% 1.28% 22.90 36,165 1,787.88 **Crimes Against Property Total** 32,162 -11.07% 6,240 19.40% 41.75% **Drug/Narcotic Violations** 13,354 12,330 8.30% 11,132 83.36% 49.31% 742.35 11,517 6.05% 10,303 678.98 **Drug Equipment Violations** 12,214 84.35% 45.10% 0.00% 0.01% **Gambling Offenses** 2 2 0.00% 0 0.11 Pornography/Obscene Material 279 318 -12.26% 70 25.09% 1.03% 15.51 **Prostitution Offenses** 36 35 2.86% 22 61.11% 0.13% 2.00 Weapons Law Violations 1,133 977 15.97% 692 61.08% 4.18% 62.98 3.61 **Animal Cruelty** 65 60 8.33% 25 38.46% 0.24% 25,239 35.16% **Crimes Against Society Total** 27.083 7.31% 22.244 82.13% 1,505.54 Total Group "A" Offenses 77.033 79.359 -2.93% 38,752 50.31% 4,282.26