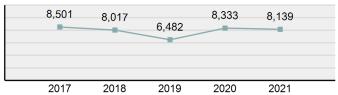

rage              | 12.56% |  |
| Commercial/Office Building           | 4.07%  |  |
| Other/Unknown                        | 3.60%  |  |

| Top Value of Property Loss |                 |  |  |  |
|----------------------------|-----------------|--|--|--|
| Percentage - 92.93%        |                 |  |  |  |
| Automobiles                | \$ 9,483,774.00 |  |  |  |
| Trucks                     | \$ 3,309,348.00 |  |  |  |
| Other Motor Vehicles       | \$ 1,112,925.00 |  |  |  |
| Recreational Vehicles      | \$ 832,605.00   |  |  |  |
| Money                      | \$ 328,361.00   |  |  |  |



 $<sup>{}^{\</sup>star} Others: \ Religious \ Organization, \ Government, \ Others, \ Unknown$ 

### Estimated Value of Stolen (in \$ 1,000s)



### Estimated Value of Recovered (in \$ 1,000s)



# Victim Count of Motor Vehicle Theft by Age



# **Arson**

#### - The unlawful or intentional damage, or attempt to damage, any real or personal property by fire or incendiary device -

Only fires determined through investigation to have been unlawfully and intentionally set are to be classified as arson. Fires of suspicious or unknown origin should not be reported.

| Arson             |         |
|-------------------|---------|
| Offenses Reported | 140     |
| Changes from 2020 | -14.11% |
| Rate per 100,000* | 7.78    |
| Total Arrests     | 41      |
|                   |         |

| Arrestee Information |       |        |      |        |
|----------------------|-------|--------|------|--------|
|                      | Adult |        | Juve | enile  |
| <u>Race</u>          | Ma