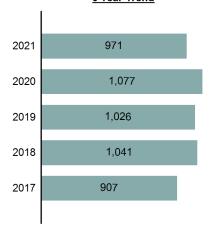

| % of Total | Civilian | % of Total | <b>Grand Total</b> |  |  |  |  |  |  |  |  |  |
| 2017 | 288                                  | 55.5%      | 231      | 44.5%      | 519                |  |  |  |  |  |  |  |  |  |
| 2018 | 294                                  | 55.4%      | 237      | 44.6%      | 531                |  |  |  |  |  |  |  |  |  |
| 2019 | 319                                  | 57.4%      | 237      | 42.6%      | 556                |  |  |  |  |  |  |  |  |  |
| 2020 | 296                                  | 54.8%      | 244      | 45.2%      | 540                |  |  |  |  |  |  |  |  |  |
| 2021 | 312                                  | 55.3%      | 252      | 44.7%      | 564                |  |  |  |  |  |  |  |  |  |

# Full-Time Jail Employee Total 5 Year Trend



\*Population Base: 1,798,888

| Agency Sworn            |      | Civilian Tota |      |        | otal | al Jail |      |        | Rate per 1,000 population |       |          |      |       |
|-------------------------|------|---------------|------|--------|------|---------|------|--------|---------------------------|-------|----------|------|-------|
|                         | Male | Female        | Male | Female | Male | Female  | Male | Female | Grand<br>Total            | Sworn | Civilian | Jail | Total |
| FORT HALL TRIBAL PD     | 0    | 0             | 0    | 0      | 0    | 0       | 0    | 0      | 0                         | 0.00  | 0.00     | 0.00 | 0.00  |
| Total                   | 0    | 0             | 0    | 0      | 0    | 0       | 0    | 0      | 0