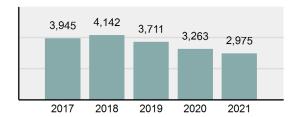

### Crime Rate\* per 100,000 population 5 Year Trend

### Total Group "A" Crime Offenses 5 Year Trend

Reported in Reported in Percent Offenses Percent Percent Of Rate Per Offense 2021 2020 Change Cleared Cleared Category 100,000\* Murder 39 39 0.00% 25 64.10% 0.22% 2 17 **Negligent Manslaughter** 11 9 22.22% 9 81.82% 0.06% 0.61 Non-consensual Sex Offenses: 222 Rape 728 651 11.83% 30.49% 4.09% 40.47 138 Sodomy 151 9.42% 46 30.46% 0.85% 8.39 187 144 10.40 Sexual Assault w/Obj 29.86% 65 34.76% 1.05% **Fondling** 1,167 1,143 2.10% 423 36.25% 6.56% 64.87 Aggravated Assault 3,072 3,349 -8.27% 2,064 67.19% 17.27% 170.77 Simple Assault 10.493 10,583 -0.85% 6,530 62.23% 58.99% 583.30 Intimidation 1,626 1,576 3.17% 718 44.16% 9.14% 90.39 **Kidnapping** 231 256 -9.77% 140 60.61% 1.30% 12.84 Consensual Sex Offenses: Incest 28 3 833.33% 6 21.43% 0.16% 1.56 Statutory Rape 48 59 -18.64% 20 41.67% 0.27% 2.67 Human Trafficking, Commercial 6 4 50.00% 0 0.00% 0.03% 0.33 **Sex Acts** Human Trafficking, Involuntary 0.00% 0 0.00% 0.01% 0.06 1 Servitude **Crimes Against Persons Total** 17.788 17.955 -0.93% 10.268 57.72% 23.09% 988.83 163 -3.68% 46.50% 0.49% 8.73 Robbery 157 **Burglary/Breaking and Entering** 2,975 4.005 -25.72% 542 18.22% 9.25% 165.38 Larceny/Theft Offenses 13,430 15,655 -14.21% 2,677 19.93% 41.76% 746.57 Motor Vehicle Theft 1,696 1,863 -8.96% 343 20.22% 5.27% 94.28 Arson 140 163 -14.11% 49 35.00% 0.44% 7.78 **Destruction Of Property** 7,016 7,374 -4.85% 1,425 20.31% 21.81% 390.02 Counterfeiting/Forgery 812 -18.97% 21.28% 2.05% 36.58 658 140 Fraud Offenses 5,448 5,399 0.91% 666 12.22% 16.94% 302.85 Embezzlement 7.12 128 150 -14.67% 55 42.97% 0.40% Extortion/Blackmail 99 114 -13.16% 2 2.02% 0.31% 5.50 **Bribery** 3 1 200.00% 1 33.33% 0.01% 0.17 **Stolen Property Offenses** 412 466 -11.59% 267 64.81% 1.28% 22.90 36,165 1,787.88 **Crimes Against Property Total** 32,162 -11.07% 6,240 19.40% 41.75% **Drug/Narcotic Violations** 13,354 12,330 8.30% 11,132 83.36% 49.31% 742.35 11,517 6.05% 10,303 678.98 **Drug Equipment Violations** 12,214 84.35% 45.10% 0.00% 0.01% **Gambling Offenses** 2 2 0.00% 0 0.11 Pornography/Obscene Material 279 318 -12.26% 70 25.09% 1.03% 15.51 **Prostitution Offenses** 36 35 2.86% 22 61.11% 0.13% 2.00 Weapons Law Violations 1,133 977 15.97% 692 61.08% 4.18% 62.98 3.61 **Animal Cruelty** 65 60 8.33% 25 38.46% 0.24% 25,239 35.16% **Crimes Against Society Total** 27.083 7.31% 22.244 82.13% 1,505.54 Total Group "A" Offenses 77.033 79.359 -2.93% 38,752 50.31% 4,282.26