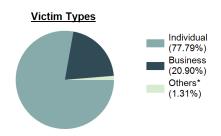

--------|--------|--|
| Residence/Home                                  | 51.93% |  |
| Rental Storage Facility                         | 11.36% |  |
| Commercial/Office Building                      | 4.67%  |  |
| Specialty Store                                 | 4.61%  |  |
| Parking/Drop Lot/Garage                         | 3.76%  |  |

| Top Value of Property Loss   |                 |  |  |
|------------------------------|-----------------|--|--|
| Percentage - 62.77%          |                 |  |  |
| Money                        | \$ 1,066,792.00 |  |  |
| Jewelry/Precious Metals/Gems | \$ 989,054.00   |  |  |
| Tools                        | \$ 868,872.00   |  |  |
| Other                        | \$ 676,101.00   |  |  |
| Automobiles                  | \$ 622,449.00   |  |  |



 $<sup>\</sup>hbox{$^*$Others: Religious Organization, Government, Others, Unknown}$ 

### Estimated Value of Stolen (in \$ 1,000s)



#### Estimated Value of Recovered (in \$ 1,000s)



#### Victim Count of Burglary/Breaking and Entering by Age



# **Larceny/Theft Offenses**

- The unlawful taking, carrying, leading, or riding away of property from the possession of another person -

# Larceny/Theft OffensesOffenses Reported13,430Changes from 2020-14.21%Rate per 100,000\*746.57Total Arrests2,116

| Arrestee Information |      |        |      |          |  |
|----------------------|------|--------|------|----------|--|
|                      | Ad   | Adult  |      | Juvenile |  |
| Race                 | Male | Female | Male | Female   |  |
| White                | 912  | 669    | 225