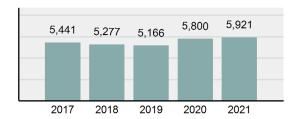

### Total Group "A" Crime Offenses 5 Year Trend

Reported in Reported in Percent Offenses Percent Percent Of Rate Per Offense 2021 2020 Change Cleared Cleared Category 100,000\* Murder 39 39 0.00% 25 64.10% 0.22% 2 17 **Negligent Manslaughter** 11 9 22.22% 9 81.82% 0.06% 0.61 Non-consensual Sex Offenses: 222 Rape 728 651 11.83% 30.49% 4.09% 40.47 138 Sodomy 151 9.42% 46 30.46% 0.85% 8.39 187 144 10.40 Sexual Assault w/Obj 29.86% 65 34.76% 1.05% **Fondling** 1,167 1,143 2.10% 423 36.25% 6.56% 64.87 Aggravated Assault 3,072 3,349 -8.27% 2,064 67.19% 17.27% 170.77 Simple Assault 10.493 10,583 -0.85% 6,530 62.23% 58.99% 583.30 Intimidation 1,626 1,576 3.17% 718 44.16% 9.14% 90.39 **Kidnapping** 231 256 -9.77% 140 60.61% 1.30% 12.84 Consensual Sex Offenses: Incest 28 3 833.33% 6 21.43% 0.16% 1.56 Statutory Rape 48 59 -18.64% 20 41.67% 0.27% 2.67 Human Trafficking, Commercial 6 4 50.00% 0 0.00% 0.03% 0.33 **Sex Acts** Human Trafficking, Involuntary 0.00% 0 0.00% 0.01% 0.06 1 Servitude **Crimes Against Persons Total** 17.788 17.955 -0.93% 10.268 57.72% 23.09% 988.83 163 -3.68% 46.50% 0.49% 8.73 Robbery 157 **Burglary/Breaking and Entering** 2,975 4.005 -25.72% 542 18.22% 9.25% 165.38 Larceny/Theft Offenses 13,430 15,655 -14.21% 2,677 19.93% 41.76% 746.57 Motor Vehicle Theft 1,696 1,863 -8.96% 343 20.22% 5.27% 94.28 Arson 140 163 -14.11% 49 35.00% 0.44% 7.78 **Destruction Of Property** 7,016 7,374 -4.85% 1,425 20.31% 21.81% 390.02 Counterfeiting/Forgery 812 -18.97% 21.28% 2.05% 36.58 658 140 Fraud Offenses 5,448 5,399 0.91% 666 12.22% 16.94% 302.85 Embezzlement 7.12 128 150 -14.67% 55 42.97% 0.40% Extortion/Blackmail 99 114 -13.16% 2 2.02% 0.31% 5.50 **Bribery** 3 1 200.00% 1 33.33% 0.01% 0.17 **Stolen Property Offenses** 412 466 -11.59% 267 64.81% 1.28% 22.90 36,165 1,787.88 **Crimes Against Property Total** 32,162 -11.07% 6,240 19.40% 41.75% **Drug/Narcotic Violations** 13,354 12,330 8.30% 11,132 83.36% 49.31% 742.35 11,517 6.05% 10,303 678.98 **Drug Equipment Violations** 12,214 84.35% 45.10% 0.00% 0.01% **Gambling Offenses** 2 2 0.00% 0 0.11 Pornography/Obscene Material 279 318 -12.26% 70 25.09% 1.03% 15.51 **Prostitution Offenses** 36 35 2.86% 22 61.11% 0.13% 2.00 Weapons Law Violations 1,133 977 15.97% 692 61.08% 4.18% 62.98 3.61 **Animal Cruelty** 65 60 8.33% 25 38.46% 0.24% 25,239 35.16% **Crimes Against Society Total** 27.083 7.31% 22.244 82.13% 1,505.54 Total Group "A" Offenses 77.033 79.359 -2.93% 38,752 50.31% 4,282.26