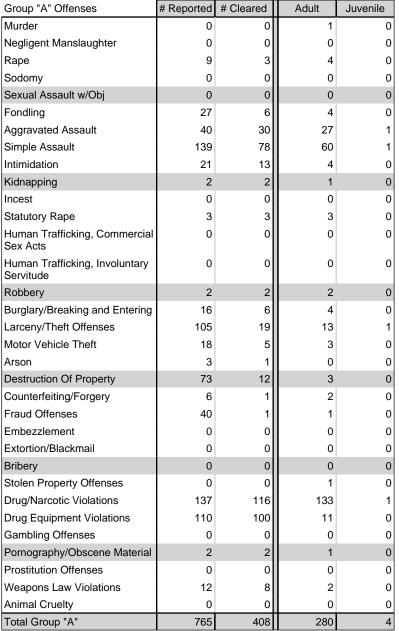

| Group "A" Offenses |          |  |  |  |  |  |  |
|--------------------|----------|--|--|--|--|--|--|
| Offenses Reported  | 77,033   |  |  |  |  |  |  |
| Changes from 2020  | -2.93%   |  |  |  |  |  |  |
| Rate per 100,000*  | 4,282.26 |  |  |  |  |  |  |

### Total Group "A" Crime Offenses 5 Year Trend

Reported in Reported in Percent Offenses Percent Percent Of Rate Per Offense 2021 2020 Change Cleared Cleared Category 100,000\* Murder 39 39 0.00% 25 64.10% 0.22% 2 17 **Negligent Manslaughter** 11 9 22.22% 9 81.82% 0.06% 0.61 Non-consensual Sex Offenses: 222 Rape 728 651 11.83% 30.49% 4.09% 40.47 138 Sodomy 151 9.42% 46 30.46% 0.85% 8.39 187 144 10.40 Sexual Assault w/Obj 29.86% 65 34.76% 1.05% **Fondling** 1,167 1,143 2.10% 423 36.25% 6.56% 64.87 Aggravated Assault 3,072 3,349 -8.27% 2,064 67.19% 17.27% 170.77 Simple Assault 10.493 10,583 -0.85% 6,530 62.23% 58.99% 583.30 Intimidation 1,626 1,576 3.17% 718 44.16% 9.14% 90.39 **Kidnapping** 231 256 -9.77% 140 60.61% 1.30% 12.84 Consensual Sex Offenses: Incest 28 3 833.33% 6 21.43% 0.16% 1.56 Statutory Rape 48 59 -18.64% 20 41.67% 0.27% 2.67 Human Trafficking, Commercial 6 4 50.00% 0 0.00% 0.03% 0.33 **Sex Acts** Human Trafficking, Involuntary 0.00% 0 0.00% 0.01% 0.06 1 Servitude **Crimes Against Persons Total** 17.788 17.955 -0.93% 10.268 57.72% 23.09% 988.83 163 -3.68% 46.50% 0.49% 8.73 Robbery 157 **Burglary/Breaking and Entering** 2,975 4.005 -25.72% 542 18.22% 9.25% 165.38 Larceny/Theft Offenses 13,430 15,655 -14.21% 2,677 19.93% 41.76% 746.57 Motor Vehicle Theft 1,696 1,863 -8.96% 343 20.22% 5.27% 94.28 Arson 140 163 -14.11% 49 35.00% 0.44% 7.78 **Destruction Of Property** 7,016 7,374 -4.85% 1,425 20.31% 21.81% 390.02 Counterfeiting/Forgery 812 -18.97% 21.28% 2.05% 36.58 658 140 Fraud Offenses 5,448 5,399 0.91% 666 12.22% 16.94% 302.85 Embezzlement 7.12 128 150 -14.67% 55 42.97% 0.40% Extortion/Blackmail 99 114 -13.16% 2 2.02% 0.31% 5.50 **Bribery** 3 1 200.00% 1 33.33% 0.01% 0.17 **Stolen Property Offenses** 412 466 -11.59% 267 64.81% 1.28% 22.90 36,165 1,787.88 **Crimes Against Property Total** 32,162 -11.07% 6,240 19.40% 41.75% **Drug/Narcotic Violations** 13,354 12,330 8.30% 11,132 83.36% 49.31% 742.35 11,517 6.05% 10,303 678.98 **Drug Equipment Violations** 12,214 84.35% 45.10% 0.00% 0.01% **Gambling Offenses** 2 2 0.00% 0 0.11 Pornography/Obscene Material 279 318 -12.26% 70 25.09% 1.03% 15.51 **Prostitution Offenses** 36 35 2.86% 22 61.11% 0.13% 2.00 Weapons Law Violations 1,133 977 15.97% 692 61.08% 4.18% 62.98 3.61 **Animal Cruelty** 65 60 8.33% 25 38.46% 0.24% 25,239 35.16% **Crimes Against Society Total** 27.083 7.31% 22.244 82.13% 1,505.54 Total Group "A" Offenses 77.033 79.359 -2.93% 38,752 50.31% 4,282.26

| Location                            | Stolen<br>Property | Drug<br>Violations | Gambling<br>Offenses | Pornography<br>Material | Prostitute<br>Offenses | Weapons<br>Law | Animal<br>Cruelty | Total  |
|-------------------------------------|--------------------|--------------------|----------------------|-------------------------|------------------------|----------------|-------------------|--------|
| Air/Bus/Train Terminal              | 2                  | 43                 | 0                    | 0                       | 0                      | 24             | 0                 | 168    |
| Bank/Savings                        | 2                  | 27                 | 0                    | 0                       | 0                      | 3              | 0                 | 572    |
| Bar/Nightclub                       | 2                  | 68                 | 2                    | 0                       | 0                      | 16             | 0                 | 880    |
| Church/Synagogue                    | 0                  | 46                 | 0                    | 0                       | 0                      | 2              | 0                 | 234    |
| Commercial/Office Building          | 11                 | 136                | 0                    | 4                       | 1                      | 6              | 0                 | 1,403  |
| Construction Site                   | 3                  | 12                 | 0                    | 0                       | 0                      | 1              | 1                 | 478    |
| Convenience Store                   | 6                  | 362                | 0                    | 1                       | 2                      | 16             | 0                 | 1,468  |
| Department/Discount Store           | 15                 | 245                | 0                    | 3                       | 0                      | 3              | 0                 | 2,309  |
| Drug Store/Doctor's Office/Hospital | 2                  | 86                 | 0                    | 2                       | 1                      | 4              | 1                 | 596    |
| Field/Woods                         | 17                 | 155                | 0                    | 1                       | 0                      | 21             | 0                 | 740    |
| Government/Public Building          | 0                  | 137                | 0                    | 8                       | 0                      | 8              | 0                 | 627    |
| Grocery/Supermarket                 | 9                  | 258                | 0                    | 0                       | 0                      | 5              | 1                 | 1,671  |
| Highway/Street                      | 150                | 15,853             | 0                    | 3                       | 2                      | 431            | 9                 | 20,215 |
| Hotel/Motel/Etc.                    | 11                 | 698                | 0                    | 3                       | 14                     | 15             | 0                 | 1,689  |
| Jail/Prison                         | 2                  | 138                | 0                    | 0                       | 2                      | 0              | 0                 | 535    |
| Lake/Waterway/Beach                 | 1                  | 66                 | 0                    | 0                       | 0                      | 2              | 2                 | 205    |
| Liquor Store                        | 0                  | 6                  | 0                    | 0                       | 0                      | 0              | 0                 | 56     |
| Parking Lot/Garage                  | 36                 | 1,012              | 0                    | 0                       | 2                      | 39             | 2                 | 2,999  |
| Rental Storage Facility             | 8                  | 36                 | 0                    | 1                       | 0                      | 1              | 0                 | 628    |
| Residence/Home                      | 84                 | 3,909              | 0                    | 158                     | 8                      | 329            | 40                | 28,486 |
| Restaurant                          | 1                  | 213                | 0                    | 1                       | 0                      | 7              | 2                 | 939    |
| School/College                      | 0                  | 195                | 0                    | 4                       | 0                      | 30             | 0                 | 572    |
| Service/Gas Station                 | 10                 | 302                | 0                    | 1                       | 0                      | 9              | 1                 | 766    |
| Specialty Store                     | 24                 | 215                | 0                    | 1                       | 0                      | 9              | 2                 | 1,768  |
| Other/Unknown                       | 8                  | 277                | 0                    | 13                      | 3                      | 19             | 2                 | 1,875  |
| Abandoned/Condemned Structure       | 0                  | 2                  | 0                    | 0                       | 0                      | 0              | 0                 | 10     |
| Amusement Park                      | 0                  | 12                 | 0                    | 0                       | 0                      | 0              | 0                 | 91     |
| Arena/Stadium/Fairgrounds           | 0                  | 2                  | 0                    | 0                       | 0                      | 1              | 0                 | 50     |
| ATM Separate from Bank              | 0                  | 0                  | 0                    | 0                       | 0                      | 0              | 0                 | 71     |
| Auto Dealership New/Used            | 0                  | 4                  | 0                    | 0                       | 0                      | 0              | 0                 | 128    |
| Camp/Campground                     | 0                  | 26                 | 0                    | 0                       | 0                      | 4              | 0                 | 86     |
| Daycare Facility                    | 0                  | 1                  | 0                    | 0                       | 0                      | 0              | 0                 | 46     |
| Dock/Wharf/Freight/Modal Terminal   | 0                  | 1                  | 0                    | 0                       | 0                      | 0              | 0                 | 11     |
| Farm Facility                       | 0                  | 13                 | 0                    | 0                       | 0                      | 0              | 0                 | 72     |
| Gambling Facility/Casino/Race Track | 0                  | 66                 | 0                    | 0                       | 0                      | 0              | 0                 | 96     |
| Industrial Site                     | 0                  | 10                 | 0                    | 0                       | 0                      | 0              | 0                 | 55     |
| Military Installation               | 0                  | 0                  | 0                    | 0                       | 0                      | 1              | 0                 | 1      |
| Park/Playground                     | 1                  | 292                | 0                    | 1                       | 0                      | 14             | 1                 | 948    |
| Rest Area                           | 0                  | 3                  | 0                    | 0                       | 0                      | 0              | 0                 | 14     |
| School–College/University           | 0                  | 23                 | 0                    | 0                       | 0                      | 2              | 0                 | 168    |
| School–Elementary/Secondary         | 5                  | 536                | 0                    | 18                      | 0                      | 110            | 0                 | 1,605  |
| Shelter-Mission/Homeless            | 2                  | 50                 | 0                    | 0                       | 0                      | 0              | 1                 | 127    |
| Shopping Mall                       | 0                  | 17                 | 0                    | 0                       | 0                      | 0              | 0                 | 98     |
| Community Center                    | 0                  | 15                 | 0                    | 0                       | 0                      | 1              | 0                 | 65     |
| Cyberspace                          | 0                  | 0                  | 0                    | 56                      | 1                      | 0              | 0                 | 1,412  |
| Total                               | 412                | 25,568             | 2                    | 279                     | 36                     | 1,133          | 65                | 77,033 |