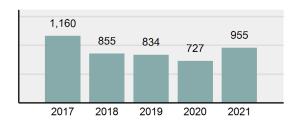

### Crime Rate\* per 100,000 population 5 Year Trend

### Total Group "A" Crime Offenses 5 Year Trend

Reported in Reported in Percent Offenses Percent Percent Of Rate Per Offense 2021 2020 Change Cleared Cleared Category 100,000\* Murder 39 39 0.00% 25 64.10% 0.22% 2 17 **Negligent Manslaughter** 11 9 22.22% 9 81.82% 0.06% 0.61 Non-consensual Sex Offenses: 222 Rape 728 651 11.83% 30.49% 4.09% 40.47 138 Sodomy 151 9.42% 46 30.46% 0.85% 8.39 187 144 10.40 Sexual Assault w/Obj 29.86% 65 34.76% 1.05% **Fondling** 1,167 1,143 2.10% 423 36.25% 6.56% 64.87 Aggravated Assault 3,072 3,349 -8.27% 2,064 67.19% 17.27% 170.77 Simple Assault 10.493 10,583 -0.85% 6,530 62.23% 58.99% 583.30 Intimidation 1,626 1,576 3.17% 718 44.16% 9.14% 90.39 **Kidnapping** 231 256 -9.77% 140 60.61% 1.30% 12.84 Consensual Sex Offenses: Incest 28 3 833.33% 6 21.43% 0.16% 1.56 Statutory Rape 48 59 -18.64% 20 41.67% 0.27% 2.67 Human Trafficking, Commercial 6 4 50.00% 0 0.00% 0.03% 0.33 **Sex Acts** Human Trafficking, Involuntary 0.00% 0 0.00% 0.01% 0.06 1 Servitude **Crimes Against Persons Total** 17.788 17.955 -0.93% 10.268 57.72% 23.09% 988.83 163 -3.68% 46.50% 0.49% 8.73 Robbery 157 **Burglary/Breaking and Entering** 2,975 4.005 -25.72% 542 18.22% 9.25% 165.38 Larceny/Theft Offenses 13,430 15,655 -14.21% 2,677 19.93% 41.76% 746.57 Motor Vehicle Theft 1,696 1,863 -8.96% 343 20.22% 5.27% 94.28 Arson 140 163 -14.11% 49 35.00% 0.44% 7.78 **Destruction Of Property** 7,016 7,374 -4.85% 1,425 20.31% 21.81% 390.02 Counterfeiting/Forgery 812 -18.97% 21.28% 2.05% 36.58 658 140 Fraud Offenses 5,448 5,399 0.91% 666 12.22% 16.94% 302.85 Embezzlement 7.12 128 150 -14.67% 55 42.97% 0.40% Extortion/Blackmail 99 114 -13.16% 2 2.02% 0.31% 5.50 **Bribery** 3 1 200.00% 1 33.33% 0.01% 0.17 **Stolen Property Offenses** 412 466 -11.59% 267 64.81% 1.28% 22.90 36,165 1,787.88 **Crimes Against Property Total** 32,162 -11.07% 6,240 19.40% 41.75% **Drug/Narcotic Violations** 13,354 12,330 8.30% 11,132 83.36% 49.31% 742.35 11,517 6.05% 10,303 678.98 **Drug Equipment Violations** 12,214 84.35% 45.10% 0.00% 0.01% **Gambling Offenses** 2 2 0.00% 0 0.11 Pornography/Obscene Material 279 318 -12.26% 70 25.09% 1.03% 15.51 **Prostitution Offenses** 36 35 2.86% 22 61.11% 0.13% 2.00 Weapons Law Violations 1,133 977 15.97% 692 61.08% 4.18% 62.98 3.61 **Animal Cruelty** 65 60 8.33% 25 38.46% 0.24% 25,239 35.16% **Crimes Against Society Total** 27.083 7.31% 22.244 82.13% 1,505.54 Total Group "A" Offenses 77.033 79.359 -2.93% 38,752 50.31% 4,282.26