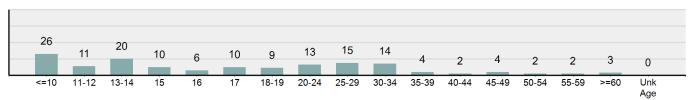

### Total Group "A" Crime Offenses 5 Year Trend

Reported in Reported in Percent Offenses Percent Percent Of Rate Per Offense 2021 2020 Change Cleared Cleared Category 100,000\* Murder 39 39 0.00% 25 64.10% 0.22% 2 17 **Negligent Manslaughter** 11 9 22.22% 9 81.82% 0.06% 0.61 Non-consensual Sex Offenses: 222 Rape 728 651 11.83% 30.49% 4.09% 40.47 138 Sodomy 151 9.42% 46 30.46% 0.85% 8.39 187 144 10.40 Sexual Assault w/Obj 29.86% 65 34.76% 1.05% **Fondling** 1,167 1,143 2.10% 423 36.25% 6.56% 64.87 Aggravated Assault 3,072 3,349 -8.27% 2,064 67.19% 17.27% 170.77 Simple Assault 10.493 10,583 -0.85% 6,530 62.23% 58.99% 583.30 Intimidation 1,626 1,576 3.17% 718 44.16% 9.14% 90.39 **Kidnapping** 231 256 -9.77% 140 60.61% 1.30% 12.84 Consensual Sex Offenses: Incest 28 3 833.33% 6 21.43% 0.16% 1.56 Statutory Rape 48 59 -18.64% 20 41.67% 0.27% 2.67 Human Trafficking, Commercial 6 4 50.00% 0 0.00% 0.03% 0.33 **Sex Acts** Human Trafficking, Involuntary 0.00% 0 0.00% 0.01% 0.06 1 Servitude **Crimes Against Persons Total** 17.788 17.955 -0.93% 10.268 57.72% 23.09% 988.83 163 -3.68% 46.50% 0.49% 8.73 Robbery 157 **Burglary/Breaking and Entering** 2,975 4.005 -25.72% 542 18.22% 9.25% 165.38 Larceny/Theft Offenses 13,430 15,655 -14.21% 2,677 19.93% 41.76% 746.57 Motor Vehicle Theft 1,696 1,863 -8.96% 343 20.22% 5.27% 94.28 Arson 140 163 -14.11% 49 35.00% 0.44% 7.78 **Destruction Of Property** 7,016 7,374 -4.85% 1,425 20.31% 21.81% 390.02 Counterfeiting/Forgery 812 -18.97% 21.28% 2.05% 36.58 658 140 Fraud Offenses 5,448 5,399 0.91% 666 12.22% 16.94% 302.85 Embezzlement 7.12 128 150 -14.67% 55 42.97% 0.40% Extortion/Blackmail 99 114 -13.16% 2 2.02% 0.31% 5.50 **Bribery** 3 1 200.00% 1 33.33% 0.01% 0.17 **Stolen Property Offenses** 412 466 -11.59% 267 64.81% 1.28% 22.90 36,165 1,787.88 **Crimes Against Property Total** 32,162 -11.07% 6,240 19.40% 41.75% **Drug/Narcotic Violations** 13,354 12,330 8.30% 11,132 83.36% 49.31% 742.35 11,517 6.05% 10,303 678.98 **Drug Equipment Violations** 12,214 84.35% 45.10% 0.00% 0.01% **Gambling Offenses** 2 2 0.00% 0 0.11 Pornography/Obscene Material 279 318 -12.26% 70 25.09% 1.03% 15.51 **Prostitution Offenses** 36 35 2.86% 22 61.11% 0.13% 2.00 Weapons Law Violations 1,133 977 15.97% 692 61.08% 4.18% 62.98 3.61 **Animal Cruelty** 65 60 8.33% 25 38.46% 0.24% 25,239 35.16% **Crimes Against Society Total** 27.083 7.31% 22.244 82.13% 1,505.54 Total Group "A" Offenses 77.033 79.359 -2.93% 38,752 50.31% 4,282.26