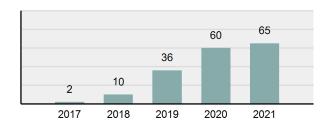

rmatio | n    |        |
|------------------|----------|------------|------|--------|
|                  | Adult    |            | Juve | enile  |
| Race             | Male     | Female     | Male | Female |
| White            | 13       | 2          | 0    | 0      |
| Black            | 0        | 0          | 0    | 0      |
| Indian           | 0        | 0          | 0    | 0      |
| Asian            | 0        | 0          | 0    | 0      |
| Unknown          | 0        | 0          | 0    | 0      |
| <b>Ethnicity</b> |          |            |      |        |
| Non-Hispanic     | 10       | 1          | 0    | 0      |
| Hispanic         | 0        | 0          | 0    | 0      |
| Unknown          | 3        | 1          | 0    | 0      |

## **Animal Cruelty Count 5 Year Trend**



| <u>Activity</u>                                  | Distribution |
|--------------------------------------------------|--------------|
| Intentional Abuse and Torture (tormenting etc.)  | 47.69%       |
| Simple/Gross Neglect ((un)intentionally)         | 44.62%       |
| Animal Sexual Abuse (Bestiality)                 | 4.62%        |
| Organized Abuse (Dog Fighting and Cock Fighting) | 3.08%        |
| Exploiting Children                              |              |
| Operating/Promoting/Assisting                    |              |
| Possessing/Concealing                            |              |
| Buying/Receiving                                 |              |

# Animal Cruelty Arrests By Age in 2021



67

# Statewide Arrest



Meridian, ID. By anonymous.

# Statewide Arrests