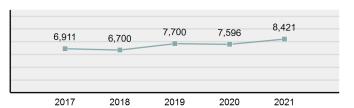

| 5.93%  |  |
| Commercial/Office Building               | 4.87%  |  |
| Park/Playground                          | 3.36%  |  |

| Top Value of Property Loss               |                 |  |  |
|------------------------------------------|-----------------|--|--|
| Percentage - 71.72%                      |                 |  |  |
| Automobiles                              | \$ 1,920,134.00 |  |  |
| Other                                    | \$ 1,614,172.00 |  |  |
| Vehicle Parts/Accessories                | \$ 1,290,445.00 |  |  |
| Structures–Other<br>Commercial/Business  | \$ 702,204.00   |  |  |
| Structures–Single Occupancy<br>Dwellings | \$ 512,193.00   |  |  |



\*Others: Religious Organization, Government, Others, Unknown

# Estimated Damaged Value (in \$ 1,000s)



### Victim Count of Destruction Of Property by Age



# **Counterfeiting/Forgery**

- The altering, copying, or imitation of something, without authority or right, with the intent to deceive or defraud by passing the copy or thing altered or imitated as that which is original or genuine; or the selling, buying, or possession of an altered, copied, or imitated thing with the intent to deceive or defraud -

The data collection objective for this offense is to identify what type of item was counterfeited or forged. Nonnegotiable items, such as checks, money orders, and traveler's checks which are not endorsed, are reported with a zero value as these documents require further action to become negotiable.

# Counterfeiting/Forgery Offenses Reported 658 Changes from 2020 -18.97% Rate per 100,0