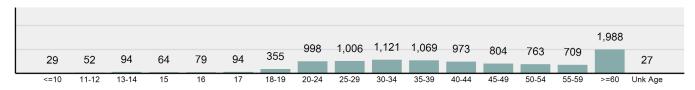

### **Crime Clock**

Crime Against Persons Every 29.5 minutes

> Murder Every 9.4 days

Rape Every 12.0 hours

Non-consensual Sex Offenses (excluding Rape) Every 5.8 hours

> Aggravated Assault Every 2.9 hours

Simple Assault Every 50.1 minutes

**Intimidation** Every 5.4 hours

Kidnapping/Abduction Every 1.6 days

Consensual Sex Offenses Every 4.8 days

Human Trafficking, Commercial Sex Acts Every 2.0 months

Human Trafficking, Involuntary Servitude Every 12.0 months Crime Against Society Every 19.4 minutes

**Drug/Narcotic Offenses**Every 39.4 minutes

**Drug Equipment Offenses**Every 43.0 minutes

**Gambling Offenses**Every 6.0 months

Pornography Offenses Every 1.3 days

Prostitution Offenses Every 10.1 days

Weapons Law Violation Every 7.7 hours

**Animal Cruelty** Every 5.6 days

Crime Against Property
Every 16.3 minutes

Robbery Every 2.3 days

Burglary/B&E Every 2.9 hours

Larceny/Theft Every 39.1 minutes

Motor Vehicle Theft Every 5.2 hours

> Arson Every 2.6 days

Destruction of Property Every 1.2 hours

Counterfeiting/Forgery Every 13.3 hours

> Fraud Offenses Every 1.6 hours

Embezzlement Every 2.9 days

Extortion/Blackmail Every 3.7 days

**Bribery** Every 4.0 months

Stolen Property Every 21.3 hours