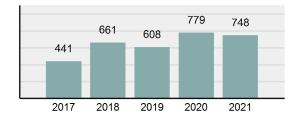

### Total Group "A" Crime Offenses 5 Year Trend

Reported in Reported in Percent Offenses Percent Percent Of Rate Per Offense 2021 2020 Change Cleared Cleared Category 100,000\* Murder 39 39 0.00% 25 64.10% 0.22% 2 17 **Negligent Manslaughter** 11 9 22.22% 9 81.82% 0.06% 0.61 Non-consensual Sex Offenses: 222 Rape 728 651 11.83% 30.49% 4.09% 40.47 138 Sodomy 151 9.42% 46 30.46% 0.85% 8.39 187 144 10.40 Sexual Assault w/Obj 29.86% 65 34.76% 1.05% **Fondling** 1,167 1,143 2.10% 423 36.25% 6.56% 64.87 Aggravated Assault 3,072 3,349 -8.27% 2,064 67.19% 17.27% 170.77 Simple Assault 10.493 10,583 -0.85% 6,530 62.23% 58.99% 583.30 Intimidation 1,626 1,576 3.17% 718 44.16% 9.14% 90.39 **Kidnapping** 231 256 -9.77% 140 60.61% 1.30% 12.84 Consensual Sex Offenses: Incest 28 3 833.33% 6 21.43% 0.16% 1.56 Statutory Rape 48 59 -18.64% 20 41.67% 0.27% 2.67 Human Trafficking, Commercial 6 4 50.00% 0 0.00% 0.03% 0.33 **Sex Acts** Human Trafficking, Involuntary 0.00% 0 0.00% 0.01% 0.06 1 Servitude **Crimes Against Persons Total** 17.788 17.955 -0.93% 10.268 57.72% 23.09% 988.83 163 -3.68% 46.50% 0.49% 8.73 Robbery 157 **Burglary/Breaking and Entering** 2,975 4.005 -25.72% 542 18.22% 9.25% 165.38 Larceny/Theft Offenses 13,430 15,655 -14.21% 2,677 19.93% 41.76% 746.57 Motor Vehicle Theft 1,696 1,863 -8.96% 343 20.22% 5.27% 94.28 Arson 140 163 -14.11% 49 35.00% 0.44% 7.78 **Destruction Of Property** 7,016 7,374 -4.85% 1,425 20.31% 21.81% 390.02 Counterfeiting/Forgery 812 -18.97% 21.28% 2.05% 36.58 658 140 Fraud Offenses 5,448 5,399 0.91% 666 12.22% 16.94% 302.85 Embezzlement 7.12 128 150 -14.67% 55 42.97% 0.40% Extortion/Blackmail 99 114 -13.16% 2 2.02% 0.31% 5.50 **Bribery** 3 1 200.00% 1 33.33% 0.01% 0.17 **Stolen Property Offenses** 412 466 -11.59% 267 64.81% 1.28% 22.90 36,165 1,787.88 **Crimes Against Property Total** 32,162 -11.07% 6,240 19.40% 41.75% **Drug/Narcotic Violations** 13,354 12,330 8.30% 11,132 83.36% 49.31% 742.35 11,517 6.05% 10,303 678.98 **Drug Equipment Violations** 12,214 84.35% 45.10% 0.00% 0.01% **Gambling Offenses** 2 2 0.00% 0 0.11 Pornography/Obscene Material 279 318 -12.26% 70 25.09% 1.03% 15.51 **Prostitution Offenses** 36 35 2.86% 22 61.11% 0.13% 2.00 Weapons Law Violations 1,133 977 15.97% 692 61.08% 4.18% 62.98 3.61 **Animal Cruelty** 65 60 8.33% 25 38.46% 0.24% 25,239 35.16% **Crimes Against Society Total** 27.083 7.31% 22.244 82.13% 1,505.54 Total Group "A" Offenses 77.033 79.359 -2.93% 38,752 50.31% 4,282.26