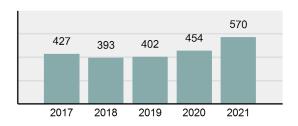

### Total Group "A" Crime Offenses 5 Year Trend

Reported in Reported in Percent Offenses Percent Percent Of Rate Per Offense 2021 2020 Change Cleared Cleared Category 100,000\* Murder 39 39 0.00% 25 64.10% 0.22% 2 17 **Negligent Manslaughter** 11 9 22.22% 9 81.82% 0.06% 0.61 Non-consensual Sex Offenses: 222 Rape 728 651 11.83% 30.49% 4.09% 40.47 138 Sodomy 151 9.42% 46 30.46% 0.85% 8.39 187 144 10.40 Sexual Assault w/Obj 29.86% 65 34.76% 1.05% **Fondling** 1,167 1,143 2.10% 423 36.25% 6.56% 64.87 Aggravated Assault 3,072 3,349 -8.27% 2,064 67.19% 17.27% 170.77 Simple Assault 10.493 10,583 -0.85% 6,530 62.23% 58.99% 583.30 Intimidation 1,626 1,576 3.17% 718 44.16% 9.14% 90.39 **Kidnapping** 231 256 -9.77% 140 60.61% 1.30% 12.84 Consensual Sex Offenses: Incest 28 3 833.33% 6 21.43% 0.16% 1.56 Statutory Rape 48 59 -18.64% 20 41.67% 0.27% 2.67 Human Trafficking, Commercial 6 4 50.00% 0 0.00% 0.03% 0.33 **Sex Acts** Human Trafficking, Involuntary 0.00% 0 0.00% 0.01% 0.06 1 Servitude **Crimes Against Persons Total** 17.788 17.955 -0.93% 10.268 57.72% 23.09% 988.83 163 -3.68% 46.50% 0.49% 8.73 Robbery 157 **Burglary/Breaking and Entering** 2,975 4.005 -25.72% 542 18.22% 9.25% 165.38 Larceny/Theft Offenses 13,430 15,655 -14.21% 2,677 19.93% 41.76% 746.57 Motor Vehicle Theft 1,696 1,863 -8.96% 343 20.22% 5.27% 94.28 Arson 140 163 -14.11% 49 35.00% 0.44% 7.78 **Destruction Of Property** 7,016 7,374 -4.85% 1,425 20.31% 21.81% 390.02 Counterfeiting/Forgery 812 -18.97% 21.28% 2.05% 36.58 658 140 Fraud Offenses 5,448 5,399 0.91% 666 12.22% 16.94% 302.85 Embezzlement 7.12 128 150 -14.67% 55 42.97% 0.40% Extortion/Blackmail 99 114 -13.16% 2 2.02% 0.31% 5.50 **Bribery** 3 1 200.00% 1 33.33% 0.01% 0.17 **Stolen Property Offenses** 412 466 -11.59% 267 64.81% 1.28% 22.90 36,165 1,787.88 **Crimes Against Property Total** 32,162 -11.07% 6,240 19.40% 41.75% **Drug/Narcotic Violations** 13,354 12,330 8.30% 11,132 83.36% 49.31% 742.35 11,517 6.05% 10,303 678.98 **Drug Equipment Violations** 12,214 84.35% 45.10% 0.00% 0.01% **Gambling Offenses** 2 2 0.00% 0 0.11 Pornography/Obscene Material 279 318 -12.26% 70 25.09% 1.03% 15.51 **Prostitution Offenses** 36 35 2.86% 22 61.11% 0.13% 2.00 Weapons Law Violations 1,133 977 15.97% 692 61.08% 4.18% 62.98 3.61 **Animal Cruelty** 65 60 8.33% 25 38.46% 0.24% 25,239 35.16% **Crimes Against Society Total** 27.083 7.31% 22.244 82.13% 1,505.54 Total Group "A" Offenses 77.033 79.359 -2.93% 38,752 50.31% 4,282.26