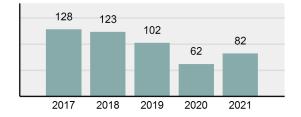

### Crime Rate\* per 100,000 population 5 Year Trend

### Total Group "A" Crime Offenses 5 Year Trend

Reported in Reported in Percent Offenses Percent Percent Of Rate Per Offense 2021 2020 Change Cleared Cleared Category 100,000\* Murder 39 39 0.00% 25 64.10% 0.22% 2 17 **Negligent Manslaughter** 11 9 22.22% 9 81.82% 0.06% 0.61 Non-consensual Sex Offenses: 222 Rape 728 651 11.83% 30.49% 4.09% 40.47 138 Sodomy 151 9.42% 46 30.46% 0.85% 8.39 187 144 10.40 Sexual Assault w/Obj 29.86% 65 34.76% 1.05% **Fondling** 1,167 1,143 2.10% 423 36.25% 6.56% 64.87 Aggravated Assault 3,072 3,349 -8.27% 2,064 67.19% 17.27% 170.77 Simple Assault 10.493 10,583 -0.85% 6,530 62.23% 58.99% 583.30 Intimidation 1,626 1,576 3.17% 718 44.16% 9.14% 90.39 **Kidnapping** 231 256 -9.77% 140 60.61% 1.30% 12.84 Consensual Sex Offenses: Incest 28 3 833.33% 6 21.43% 0.16% 1.56 Statutory Rape 48 59 -18.64% 20 41.67% 0.27% 2.67 Human Trafficking, Commercial 6 4 50.00% 0 0.00% 0.03% 0.33 **Sex Acts** Human Trafficking, Involuntary 0.00% 0 0.00% 0.01% 0.06 1 Servitude **Crimes Against Persons Total** 17.788 17.955 -0.93% 10.268 57.72% 23.09% 988.83 163 -3.68% 46.50% 0.49% 8.73 Robbery 157 **Burglary/Breaking and Entering** 2,975 4.005 -25.72% 542 18.22% 9.25% 165.38 Larceny/Theft Offenses 13,430 15,655 -14.21% 2,677 19.93% 41.76% 746.57 Motor Vehicle Theft 1,696 1,863 -8.96% 343 20.22% 5.27% 94.28 Arson 140 163 -14.11% 49 35.00% 0.44% 7.78 **Destruction Of Property** 7,016 7,374 -4.85% 1,425 20.31% 21.81% 390.02 Counterfeiting/Forgery 812 -18.97% 21.28% 2.05% 36.58 658 140 Fraud Offenses 5,448 5,399 0.91% 666 12.22% 16.94% 302.85 Embezzlement 7.12 128 150 -14.67% 55 42.97% 0.40% Extortion/Blackmail 99 114 -13.16% 2 2.02% 0.31% 5.50 **Bribery** 3 1 200.00% 1 33.33% 0.01% 0.17 **Stolen Property Offenses** 412 466 -11.59% 267 64.81% 1.28% 22.90 36,165 1,787.88 **Crimes Against Property Total** 32,162 -11.07% 6,240 19.40% 41.75% **Drug/Narcotic Violations** 13,354 12,330 8.30% 11,132 83.36% 49.31% 742.35 11,517 6.05% 10,303 678.98 **Drug Equipment Violations** 12,214 84.35% 45.10% 0.00% 0.01% **Gambling Offenses** 2 2 0.00% 0 0.11 Pornography/Obscene Material 279 318 -12.26% 70 25.09% 1.03% 15.51 **Prostitution Offenses** 36 35 2.86% 22 61.11% 0.13% 2.00 Weapons Law Violations 1,133 977 15.97% 692 61.08% 4.18% 62.98 3.61 **Animal Cruelty** 65 60 8.33% 25 38.46% 0.24% 25,239 35.16% **Crimes Against Society Total** 27.083 7.31% 22.244 82.13% 1,505.54 Total Group "A" Offenses 77.033 79.359 -2.93% 38,752 50.31% 4,282.26