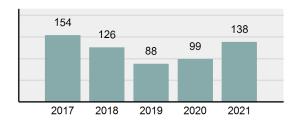

### Total Group "A" Crime Offenses 5 Year Trend

Reported in Reported in Percent Offenses Percent Percent Of Rate Per Offense 2021 2020 Change Cleared Cleared Category 100,000\* Murder 39 39 0.00% 25 64.10% 0.22% 2 17 **Negligent Manslaughter** 11 9 22.22% 9 81.82% 0.06% 0.61 Non-consensual Sex Offenses: 222 Rape 728 651 11.83% 30.49% 4.09% 40.47 138 Sodomy 151 9.42% 46 30.46% 0.85% 8.39 187 144 10.40 Sexual Assault w/Obj 29.86% 65 34.76% 1.05% **Fondling** 1,167 1,143 2.10% 423 36.25% 6.56% 64.87 Aggravated Assault 3,072 3,349 -8.27% 2,064 67.19% 17.27% 170.77 Simple Assault 10.493 10,583 -0.85% 6,530 62.23% 58.99% 583.30 Intimidation 1,626 1,576 3.17% 718 44.16% 9.14% 90.39 **Kidnapping** 231 256 -9.77% 140 60.61% 1.30% 12.84 Consensual Sex Offenses: Incest 28 3 833.33% 6 21.43% 0.16% 1.56 Statutory Rape 48 59 -18.64% 20 41.67% 0.27% 2.67 Human Trafficking, Commercial 6 4 50.00% 0 0.00% 0.03% 0.33 **Sex Acts** Human Trafficking, Involuntary 0.00% 0 0.00% 0.01% 0.06 1 Servitude **Crimes Against Persons Total** 17.788 17.955 -0.93% 10.268 57.72% 23.09% 988.83 163 -3.68% 46.50% 0.49% 8.73 Robbery 157 **Burglary/Breaking and Entering** 2,975 4.005 -25.72% 542 18.22% 9.25% 165.38 Larceny/Theft Offenses 13,430 15,655 -14.21% 2,677 19.93% 41.76% 746.57 Motor Vehicle Theft 1,696 1,863 -8.96% 343 20.22% 5.27% 94.28 Arson 140 163 -14.11% 49 35.00% 0.44% 7.78 **Destruction Of Property** 7,016 7,374 -4.85% 1,425 20.31% 21.81% 390.02 Counterfeiting/Forgery 812 -18.97% 21.28% 2.05% 36.58 658 140 Fraud Offenses 5,448 5,399 0.91% 666 12.22% 16.94% 302.85 Embezzlement 7.12 128 150 -14.67% 55 42.97% 0.40% Extortion/Blackmail 99 114 -13.16% 2 2.02% 0.31% 5.50 **Bribery** 3 1 200.00% 1 33.33% 0.01% 0.17 **Stolen Property Offenses** 412 466 -11.59% 267 64.81% 1.28% 22.90 36,165 1,787.88 **Crimes Against Property Total** 32,162 -11.07% 6,240 19.40% 41.75% **Drug/Narcotic Violations** 13,354 12,330 8.30% 11,132 83.36% 49.31% 742.35 11,517 6.05% 10,303 678.98 **Drug Equipment Violations** 12,214 84.35% 45.10% 0.00% 0.01% **Gambling Offenses** 2 2 0.00% 0 0.11 Pornography/Obscene Material 279 318 -12.26% 70 25.09% 1.03% 15.51 **Prostitution Offenses** 36 35 2.86% 22 61.11% 0.13% 2.00 Weapons Law Violations 1,133 977 15.97% 692 61.08% 4.18% 62.98 3.61 **Animal Cruelty** 65 60 8.33% 25 38.46% 0.24% 25,239 35.16% **Crimes Against Society Total** 27.083 7.31% 22.244 82.13% 1,505.54 Total Group "A" Offenses 77.033 79.359 -2.93% 38,752 50.31% 4,282.26