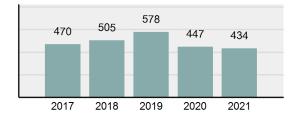

### Total Group "A" Crime Offenses 5 Year Trend

Reported in Reported in Percent Offenses Percent Percent Of Rate Per Offense 2021 2020 Change Cleared Cleared Category 100,000\* Murder 39 39 0.00% 25 64.10% 0.22% 2 17 **Negligent Manslaughter** 11 9 22.22% 9 81.82% 0.06% 0.61 Non-consensual Sex Offenses: 222 Rape 728 651 11.83% 30.49% 4.09% 40.47 138 Sodomy 151 9.42% 46 30.46% 0.85% 8.39 187 144 10.40 Sexual Assault w/Obj 29.86% 65 34.76% 1.05% **Fondling** 1,167 1,143 2.10% 423 36.25% 6.56% 64.87 Aggravated Assault 3,072 3,349 -8.27% 2,064 67.19% 17.27% 170.77 Simple Assault 10.493 10,583 -0.85% 6,530 62.23% 58.99% 583.30 Intimidation 1,626 1,576 3.17% 718 44.16% 9.14% 90.39 **Kidnapping** 231 256 -9.77% 140 60.61% 1.30% 12.84 Consensual Sex Offenses: Incest 28 3 833.33% 6 21.43% 0.16% 1.56 Statutory Rape 48 59 -18.64% 20 41.67% 0.27% 2.67 Human Trafficking, Commercial 6 4 50.00% 0 0.00% 0.03% 0.33 **Sex Acts** Human Trafficking, Involuntary 0.00% 0 0.00% 0.01% 0.06 1 Servitude **Crimes Against Persons Total** 17.788 17.955 -0.93% 10.268 57.72% 23.09% 988.83 163 -3.68% 46.50% 0.49% 8.73 Robbery 157 **Burglary/Breaking and Entering** 2,975 4.005 -25.72% 542 18.22% 9.25% 165.38 Larceny/Theft Offenses 13,430 15,655 -14.21% 2,677 19.93% 41.76% 746.57 Motor Vehicle Theft 1,696 1,863 -8.96% 343 20.22% 5.27% 94.28 Arson 140 163 -14.11% 49 35.00% 0.44% 7.78 **Destruction Of Property** 7,016 7,374 -4.85% 1,425 20.31% 21.81% 390.02 Counterfeiting/Forgery 812 -18.97% 21.28% 2.05% 36.58 658 140 Fraud Offenses 5,448 5,399 0.91% 666 12.22% 16.94% 302.85 Embezzlement 7.12 128 150 -14.67% 55 42.97% 0.40% Extortion/Blackmail 99 114 -13.16% 2 2.02% 0.31% 5.50 **Bribery** 3 1 200.00% 1 33.33% 0.01% 0.17 **Stolen Property Offenses** 412 466 -11.59% 267 64.81% 1.28% 22.90 36,165 1,787.88 **Crimes Against Property Total** 32,162 -11.07% 6,240 19.40% 41.75% **Drug/Narcotic Violations** 13,354 12,330 8.30% 11,132 83.36% 49.31% 742.35 11,517 6.05% 10,303 678.98 **Drug Equipment Violations** 12,214 84.35% 45.10% 0.00% 0.01% **Gambling Offenses** 2 2 0.00% 0 0.11 Pornography/Obscene Material 279 318 -12.26% 70 25.09% 1.03% 15.51 **Prostitution Offenses** 36 35 2.86% 22 61.11% 0.13% 2.00 Weapons Law Violations 1,133 977 15.97% 692 61.08% 4.18% 62.98 3.61 **Animal Cruelty** 65 60 8.33% 25 38.46% 0.24% 25,239 35.16% **Crimes Against Society Total** 27.083 7.31% 22.244 82.13% 1,505.54 Total Group "A" Offenses 77.033 79.359 -2.93% 38,752 50.31% 4,282.26