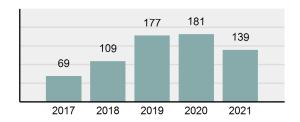

### Crime Rate\* per 100,000 population 5 Year Trend

### Total Group "A" Crime Offenses 5 Year Trend

Reported in Reported in Percent Offenses Percent Percent Of Rate Per Offense 2021 2020 Change Cleared Cleared Category 100,000\* Murder 39 39 0.00% 25 64.10% 0.22% 2 17 **Negligent Manslaughter** 11 9 22.22% 9 81.82% 0.06% 0.61 Non-consensual Sex Offenses: 222 Rape 728 651 11.83% 30.49% 4.09% 40.47 138 Sodomy 151 9.42% 46 30.46% 0.85% 8.39 187 144 10.40 Sexual Assault w/Obj 29.86% 65 34.76% 1.05% **Fondling** 1,167 1,143 2.10% 423 36.25% 6.56% 64.87 Aggravated Assault 3,072 3,349 -8.27% 2,064 67.19% 17.27% 170.77 Simple Assault 10.493 10,583 -0.85% 6,530 62.23% 58.99% 583.30 Intimidation 1,626 1,576 3.17% 718 44.16% 9.14% 90.39 **Kidnapping** 231 256 -9.77% 140 60.61% 1.30% 12.84 Consensual Sex Offenses: Incest 28 3 833.33% 6 21.43% 0.16% 1.56 Statutory Rape 48 59 -18.64% 20 41.67% 0.27% 2.67 Human Trafficking, Commercial 6 4 50.00% 0 0.00% 0.03% 0.33 **Sex Acts** Human Trafficking, Involuntary 0.00% 0 0.00% 0.01% 0.06 1 Servitude **Crimes Against Persons Total** 17.788 17.955 -0.93% 10.268 57.72% 23.09% 988.83 163 -3.68% 46.50% 0.49% 8.73 Robbery 157 **Burglary/Breaking and Entering** 2,975 4.005 -25.72% 542 18.22% 9.25% 165.38 Larceny/Theft Offenses 13,430 15,655 -14.21% 2,677 19.93% 41.76% 746.57 Motor Vehicle Theft 1,696 1,863 -8.96% 343 20.22% 5.27% 94.28 Arson 140 163 -14.11% 49 35.00% 0.44% 7.78 **Destruction Of Property** 7,016 7,374 -4.85% 1,425 20.31% 21.81% 390.02 Counterfeiting/Forgery 812 -18.97% 21.28% 2.05% 36.58 658 140 Fraud Offenses 5,448 5,399 0.91% 666 12.22% 16.94% 302.85 Embezzlement 7.12 128 150 -14.67% 55 42.97% 0.40% Extortion/Blackmail 99 114 -13.16% 2 2.02% 0.31% 5.50 **Bribery** 3 1 200.00% 1 33.33% 0.01% 0.17 **Stolen Property Offenses** 412 466 -11.59% 267 64.81% 1.28% 22.90 36,165 1,787.88 **Crimes Against Property Total** 32,162 -11.07% 6,240 19.40% 41.75% **Drug/Narcotic Violations** 13,354 12,330 8.30% 11,132 83.36% 49.31% 742.35 11,517 6.05% 10,303 678.98 **Drug Equipment Violations** 12,214 84.35% 45.10% 0.00% 0.01% **Gambling Offenses** 2 2 0.00% 0 0.11 Pornography/Obscene Material 279 318 -12.26% 70 25.09% 1.03% 15.51 **Prostitution Offenses** 36 35 2.86% 22 61.11% 0.13% 2.00 Weapons Law Violations 1,133 977 15.97% 692 61.08% 4.18% 62.98 3.61 **Animal Cruelty** 65 60 8.33% 25 38.46% 0.24% 25,239 35.16% **Crimes Against Society Total** 27.083 7.31% 22.244 82.13% 1,505.54 Total Group "A" Offenses 77.033 79.359 -2.93% 38,752 50.31% 4,282.26