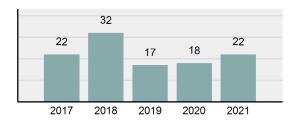

----|----------|
| • | Group "A" Crime Rate per 100,000 population                                                                    | 2,069.61 |
| • | Summary based reporting crime rate per 100,000 populated is calculated for other state crime comparisons only. | 1,034.81 |
|   |                                                                                                                |          |

#### **Arrest Overview**

Offense Overview

| • | Arrest Total                       | 9      |
|---|------------------------------------|--------|
| • | % change from 2020                 | 0%     |
| • | Adult Arrest total                 | 9      |
| • | Juvenile Arrest total              | 0      |
| • | Arrest Rate per 100,000 population | 846.66 |

### Total Offenses - 5 year trend





|                                             | Offenses   |           | Arrests |          |
|---------------------------------------------|------------|-----------|---------|----------|
| Group "A" Offenses                          | # Reported | # Cleared | Adult   | Juvenile |
| Murder                                      | 0          | 0         | 0       | 0        |
| Negligent Manslaughter                      | 0          | 0         | 0       | 0        |
| Rape                                        | 0          | 0         | 0       | 0        |
| Sodomy                                      | 0          | 0         | 0       | 0        |
| Sexual Assault w/Obj                        | 0          | 0         | 0       | 0        |
| Fondling