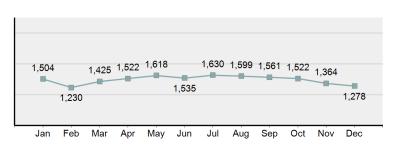

pulation Base: 1,798,888

Statewide Crime Profile 2021 Crime in Idaho

<sup>\*\*</sup>Does not include 18 victims whose gender or age is unknown.

### Crimes Against Persons



Bogus Basin. By anonymous

### Statewide Profile

Data counts represent the number of victims within a reported incident

## Crimes Against Persons Offenses Reported 17,788 Changes from 2020 -0.93% Rate per 100,000\* 988.83 Total Arrests 5,390

### Total Crimes Against Persons 5 Year Trend



### **Crimes Against Persons by Category Offenses Distribution** Simple Assault 58.99% Aggravated Assault 17.27% Intimidation 9.14% Fondling 6.56% Rape 4.09% Kidnapping 1.30% Sexual Assault w/Obj 1.05% Sodomy 0.85% Statutory Rape 0.27% Murder 0.22% Incest 0.16% Negligent Manslaughter 0.06%

### **Frequency of Crime by Month**





### \*Others: Blunt Object, Motor Vehicle, Poison, Explosives, Fire/Incendiary Device, Drugs/Narcotics/Sleeping Pills, Asphyxiation, Others, Unknown



### Victims of Crimes Against Person by Age



<sup>\*\*</sup>Does not include 105 victims whose gender or age is unknown.

### 2021 Crimes Against Persons

### Victims by Age and Gender

|                   | Victilis by Age and Gender |                                |        |      |        |                               |               |                            |                   |                   |        |                   |                           |        |
|-------------------|----------------------------|--------------------------------|--------|------|--------|-------------------------------|---------------|--------