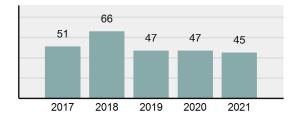

| 42.86%   |  |
| •                | Group "A" Crime Rate per 100,000 population                                                                    | 2,637.36 |  |
| •                | Summary based reporting crime rate per 100,000 populated is calculated for other state crime comparisons only. | 1,067.50 |  |

| Arroct | Overview |
|--------|----------|
| Allesi | Overview |

| • | Arrest Total                       | 45       |
|---|------------------------------------|----------|
| • | % change from 2020                 | -4.26%   |
| • | Adult Arrest total                 | 44       |
| • | Juvenile Arrest total              | 1        |
| • | Arrest Rate per 100,000 population | 1,412.87 |

### Total Offenses - 5 year trend





|                                             | Offenses   |           | Arrests |          |
|---------------------------------------------|------------|-----------|---------|----------|
| Group "A" Offenses                          | # Reported | # Cleared | Adult   | Juvenile |
| Murder                                      | 0          | 0         | 0       | 0        |
| Negligent Manslaughter                      | 0          | 0         | 0       | 0        |
| Rape                                        | 0          | 0         | 0       | 0        |
| Sodomy                                      | 0          | 0         | 0       | 0        |
| Sexual Assault w/Obj                        | 0          | 0         | 0       | 0        |
| Fondling