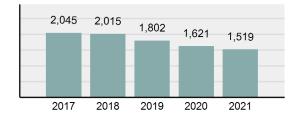

### Crime Rate\* per 100,000 population 5 Year Trend

### Total Group "A" Crime Offenses 5 Year Trend

Reported in Reported in Percent Offenses Percent Percent Of Rate Per Offense 2021 2020 Change Cleared Cleared Category 100,000\* Murder 39 39 0.00% 25 64.10% 0.22% 2 17 **Negligent Manslaughter** 11 9 22.22% 9 81.82% 0.06% 0.61 Non-consensual Sex Offenses: 222 Rape 728 651 11.83% 30.49% 4.09% 40.47 138 Sodomy 151 9.42% 46 30.46% 0.85% 8.39 187 144 10.40 Sexual Assault w/Obj 29.86% 65 34.76% 1.05% **Fondling** 1,167 1,143 2.10% 423 36.25% 6.56% 64.87 Aggravated Assault 3,072 3,349 -8.27% 2,064 67.19% 17.27% 170.77 Simple Assault 10.493 10,583 -0.85% 6,530 62.23% 58.99% 583.30 Intimidation 1,626 1,576 3.17% 718 44.16% 9.14% 90.39 **Kidnapping** 231 256 -9.77% 140 60.61% 1.30% 12.84 Consensual Sex Offenses: Incest 28 3 833.33% 6 21.43% 0.16% 1.56 Statutory Rape 48 59 -18.64% 20 41.67% 0.27% 2.67 Human Trafficking, Commercial 6 4 50.00% 0 0.00% 0.03% 0.33 **Sex Acts** Human Trafficking, Involuntary 0.00% 0 0.00% 0.01% 0.06 1 Servitude **Crimes Against Persons Total** 17.788 17.955 -0.93% 10.268 57.72% 23.09% 988.83 163 -3.68% 46.50% 0.49% 8.73 Robbery 157 **Burglary/Breaking and Entering** 2,975 4.005 -25.72% 542 18.22% 9.25% 165.38 Larceny/Theft Offenses 13,430 15,655 -14.21% 2,677 19.93% 41.76% 746.57 Motor Vehicle Theft 1,696 1,863 -8.96% 343 20.22% 5.27% 94.28 Arson 140 163 -14.11% 49 35.00% 0.44% 7.78 **Destruction Of Property** 7,016 7,374 -4.85% 1,425 20.31% 21.81% 390.02 Counterfeiting/Forgery 812 -18.97% 21.28% 2.05% 36.58 658 140 Fraud Offenses 5,448 5,399 0.91% 666 12.22% 16.94% 302.85 Embezzlement 7.12 128 150 -14.67% 55 42.97% 0.40% Extortion/Blackmail 99 114 -13.16% 2 2.02% 0.31% 5.50 **Bribery** 3 1 200.00% 1 33.33% 0.01% 0.17 **Stolen Property Offenses** 412 466 -11.59% 267 64.81% 1.28% 22.90 36,165 1,787.88 **Crimes Against Property Total** 32,162 -11.07% 6,240 19.40% 41.75% **Drug/Narcotic Violations** 13,354 12,330 8.30% 11,132 83.36% 49.31% 742.35 11,517 6.05% 10,303 678.98 **Drug Equipment Violations** 12,214 84.35% 45.10% 0.00% 0.01% **Gambling Offenses** 2 2 0.00% 0 0.11 Pornography/Obscene Material 279 318 -12.26% 70 25.09% 1.03% 15.51 **Prostitution Offenses** 36 35 2.86% 22 61.11% 0.13% 2.00 Weapons Law Violations 1,133 977 15.97% 692 61.08% 4.18% 62.98 3.61 **Animal Cruelty** 65 60 8.33% 25 38.46% 0.24% 25,239 35.16% **Crimes Against Society Total** 27.083 7.31% 22.244 82.13% 1,505.54 Total Group "A" Offenses 77.033 79.359 -2.93% 38,752 50.31% 4,282.26