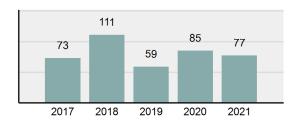

### Crime Rate\* per 100,000 population 5 Year Trend

### Total Group "A" Crime Offenses 5 Year Trend

Reported in Reported in Percent Offenses Percent Percent Of Rate Per Offense 2021 2020 Change Cleared Cleared Category 100,000\* Murder 39 39 0.00% 25 64.10% 0.22% 2 17 **Negligent Manslaughter** 11 9 22.22% 9 81.82% 0.06% 0.61 Non-consensual Sex Offenses: 222 Rape 728 651 11.83% 30.49% 4.09% 40.47 138 Sodomy 151 9.42% 46 30.46% 0.85% 8.39 187 144 10.40 Sexual Assault w/Obj 29.86% 65 34.76% 1.05% **Fondling** 1,167 1,143 2.10% 423 36.25% 6.56% 64.87 Aggravated Assault 3,072 3,349 -8.27% 2,064 67.19% 17.27% 170.77 Simple Assault 10.493 10,583 -0.85% 6,530 62.23% 58.99% 583.30 Intimidation 1,626 1,576 3.17% 718 44.16% 9.14% 90.39 **Kidnapping** 231 256 -9.77% 140 60.61% 1.30% 12.84 Consensual Sex Offenses: Incest 28 3 833.33% 6 21.43% 0.16% 1.56 Statutory Rape 48 59 -18.64% 20 41.67% 0.27% 2.67 Human Trafficking, Commercial 6 4 50.00% 0 0.00% 0.03% 0.33 **Sex Acts** Human Trafficking, Involuntary 0.00% 0 0.00% 0.01% 0.06 1 Servitude **Crimes Against Persons Total** 17.788 17.955 -0.93% 10.268 57.72% 23.09% 988.83 163 -3.68% 46.50% 0.49% 8.73 Robbery 157 **Burglary/Breaking and Entering** 2,975 4.005 -25.72% 542 18.22% 9.25% 165.38 Larceny/Theft Offenses 13,430 15,655 -14.21% 2,677 19.93% 41.76% 746.57 Motor Vehicle Theft 1,696 1,863 -8.96% 343 20.22% 5.27% 94.28 Arson 140 163 -14.11% 49 35.00% 0.44% 7.78 **Destruction Of Property** 7,016 7,374 -4.85% 1,425 20.31% 21.81% 390.02 Counterfeiting/Forgery 812 -18.97% 21.28% 2.05% 36.58 658 140 Fraud Offenses 5,448 5,399 0.91% 666 12.22% 16.94% 302.85 Embezzlement 7.12 128 150 -14.67% 55 42.97% 0.40% Extortion/Blackmail 99 114 -13.16% 2 2.02% 0.31% 5.50 **Bribery** 3 1 200.00% 1 33.33% 0.01% 0.17 **Stolen Property Offenses** 412 466 -11.59% 267 64.81% 1.28% 22.90 36,165 1,787.88 **Crimes Against Property Total** 32,162 -11.07% 6,240 19.40% 41.75% **Drug/Narcotic Violations** 13,354 12,330 8.30% 11,132 83.36% 49.31% 742.35 11,517 6.05% 10,303 678.98 **Drug Equipment Violations** 12,214 84.35% 45.10% 0.00% 0.01% **Gambling Offenses** 2 2 0.00% 0 0.11 Pornography/Obscene Material 279 318 -12.26% 70 25.09% 1.03% 15.51 **Prostitution Offenses** 36 35 2.86% 22 61.11% 0.13% 2.00 Weapons Law Violations 1,133 977 15.97% 692 61.08% 4.18% 62.98 3.61 **Animal Cruelty** 65 60 8.33% 25 38.46% 0.24% 25,239 35.16% **Crimes Against Society Total** 27.083 7.31% 22.244 82.13% 1,505.54 Total Group "A" Offenses 77.033 79.359 -2.93% 38,752 50.31% 4,282.26