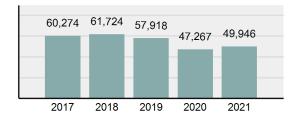

### Total Group "A" Crime Offenses 5 Year Trend

Reported in Reported in Percent Offenses Percent Percent Of Rate Per Offense 2021 2020 Change Cleared Cleared Category 100,000\* Murder 39 39 0.00% 25 64.10% 0.22% 2 17 **Negligent Manslaughter** 11 9 22.22% 9 81.82% 0.06% 0.61 Non-consensual Sex Offenses: 222 Rape 728 651 11.83% 30.49% 4.09% 40.47 138 Sodomy 151 9.42% 46 30.46% 0.85% 8.39 187 144 10.40 Sexual Assault w/Obj 29.86% 65 34.76% 1.05% **Fondling** 1,167 1,143 2.10% 423 36.25% 6.56% 64.87 Aggravated Assault 3,072 3,349 -8.27% 2,064 67.19% 17.27% 170.77 Simple Assault 10.493 10,583 -0.85% 6,530 62.23% 58.99% 583.30 Intimidation 1,626 1,576 3.17% 718 44.16% 9.14% 90.39 **Kidnapping** 231 256 -9.77% 140 60.61% 1.30% 12.84 Consensual Sex Offenses: Incest 28 3 833.33% 6 21.43% 0.16% 1.56 Statutory Rape 48 59 -18.64% 20 41.67% 0.27% 2.67 Human Trafficking, Commercial 6 4 50.00% 0 0.00% 0.03% 0.33 **Sex Acts** Human Trafficking, Involuntary 0.00% 0 0.00% 0.01% 0.06 1 Servitude **Crimes Against Persons Total** 17.788 17.955 -0.93% 10.268 57.72% 23.09% 988.83 163 -3.68% 46.50% 0.49% 8.73 Robbery 157 **Burglary/Breaking and Entering** 2,975 4.005 -25.72% 542 18.22% 9.25% 165.38 Larceny/Theft Offenses 13,430 15,655 -14.21% 2,677 19.93% 41.76% 746.57 Motor Vehicle Theft 1,696 1,863 -8.96% 343 20.22% 5.27% 94.28 Arson 140 163 -14.11% 49 35.00% 0.44% 7.78 **Destruction Of Property** 7,016 7,374 -4.85% 1,425 20.31% 21.81% 390.02 Counterfeiting/Forgery 812 -18.97% 21.28% 2.05% 36.58 658 140 Fraud Offenses 5,448 5,399 0.91% 666 12.22% 16.94% 302.85 Embezzlement 7.12 128 150 -14.67% 55 42.97% 0.40% Extortion/Blackmail 99 114 -13.16% 2 2.02% 0.31% 5.50 **Bribery** 3 1 200.00% 1 33.33% 0.01% 0.17 **Stolen Property Offenses** 412 466 -11.59% 267 64.81% 1.28% 22.90 36,165 1,787.88 **Crimes Against Property Total** 32,162 -11.07% 6,240 19.40% 41.75% **Drug/Narcotic Violations** 13,354 12,330 8.30% 11,132 83.36% 49.31% 742.35 11,517 6.05% 10,303 678.98 **Drug Equipment Violations** 12,214 84.35% 45.10% 0.00% 0.01% **Gambling Offenses** 2 2 0.00% 0 0.11 Pornography/Obscene Material 279 318 -12.26% 70 25.09% 1.03% 15.51 **Prostitution Offenses** 36 35 2.86% 22 61.11% 0.13% 2.00 Weapons Law Violations 1,133 977 15.97% 692 61.08% 4.18% 62.98 3.61 **Animal Cruelty** 65 60 8.33% 25 38.46% 0.24% 25,239 35.16% **Crimes Against Society Total** 27.083 7.31% 22.244 82.13% 1,505.54 Total Group "A" Offenses 77.033 79.359 -2.93% 38,752 50.31% 4,282.26