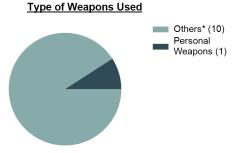

|
| Other Circumstances      | 15.00% |  |
| Drug Dealing             | 10.00% |  |
| Other Felony Involved    | 5.00%  |  |

### Victim Count of Murder by Age



### Negligent Manslaughter

- The killing of another person through negligence. This offense does not include Vehicular Manslaughter -

### Negligent ManslaughterOffenses Reported11Changes from 202022.22%Rate per 100,000\*0.61Total Arrests5

| Top Locations of Negligent Manslaughter |        |  |
|-----------------------------------------|--------|--|
| Highway/Road/Alley/Street/Sidewalk      | 54.55% |  |
| Residence/Home                          | 36.36% |  |
| Other/Unknown                           | 9.09%  |  |
|                                         |        |  |
|                                         |        |  |



\*Others: Blunt Object, Motor Vehicle, Poison, Explosives, Fire/Incendiary Device, Drugs/Narcotics/Sleeping Pills, Asphyxiation, Others, Unknown

| Arrestee Information |       |        |            |        |
|----------------------|-------|--------|------------|--------|
| _                    | Adult |        | t Juvenile |        |
| Race                 | Male  | Female | Male       | Female |
| White                | 3     | 2      | 0          | 0      |
| Black                | 0     | 0      | o          | 0      |
| Indian               | О     | 0      | 0          | 0      |
| Asian                | 0     | 0      | 0          | 0      |
| Unknown              | 0     | 0      | 0          | 0      |
| Ethnicity            |       |        |            |        |
| Non-Hispan