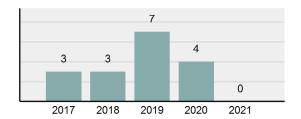

### Total Group "A" Crime Offenses 5 Year Trend

Reported in Reported in Percent Offenses Percent Percent Of Rate Per Offense 2021 2020 Change Cleared Cleared Category 100,000\* Murder 39 39 0.00% 25 64.10% 0.22% 2 17 **Negligent Manslaughter** 11 9 22.22% 9 81.82% 0.06% 0.61 Non-consensual Sex Offenses: 222 Rape 728 651 11.83% 30.49% 4.09% 40.47 138 Sodomy 151 9.42% 46 30.46% 0.85% 8.39 187 144 10.40 Sexual Assault w/Obj 29.86% 65 34.76% 1.05% **Fondling** 1,167 1,143 2.10% 423 36.25% 6.56% 64.87 Aggravated Assault 3,072 3,349 -8.27% 2,064 67.19% 17.27% 170.77 Simple Assault 10.493 10,583 -0.85% 6,530 62.23% 58.99% 583.30 Intimidation 1,626 1,576 3.17% 718 44.16% 9.14% 90.39 **Kidnapping** 231 256 -9.77% 140 60.61% 1.30% 12.84 Consensual Sex Offenses: Incest 28 3 833.33% 6 21.43% 0.16% 1.56 Statutory Rape 48 59 -18.64% 20 41.67% 0.27% 2.67 Human Trafficking, Commercial 6 4 50.00% 0 0.00% 0.03% 0.33 **Sex Acts** Human Trafficking, Involuntary 0.00% 0 0.00% 0.01% 0.06 1 Servitude **Crimes Against Persons Total** 17.788 17.955 -0.93% 10.268 57.72% 23.09% 988.83 163 -3.68% 46.50% 0.49% 8.73 Robbery 157 **Burglary/Breaking and Entering** 2,975 4.005 -25.72% 542 18.22% 9.25% 165.38 Larceny/Theft Offenses 13,430 15,655 -14.21% 2,677 19.93% 41.76% 746.57 Motor Vehicle Theft 1,696 1,863 -8.96% 343 20.22% 5.27% 94.28 Arson 140 163 -14.11% 49 35.00% 0.44% 7.78 **Destruction Of Property** 7,016 7,374 -4.85% 1,425 20.31% 21.81% 390.02 Counterfeiting/Forgery 812 -18.97% 21.28% 2.05% 36.58 658 140 Fraud Offenses 5,448 5,399 0.91% 666 12.22% 16.94% 302.85 Embezzlement 7.12 128 150 -14.67% 55 42.97% 0.40% Extortion/Blackmail 99 114 -13.16% 2 2.02% 0.31% 5.50 **Bribery** 3 1 200.00% 1 33.33% 0.01% 0.17 **Stolen Property Offenses** 412 466 -11.59% 267 64.81% 1.28% 22.90 36,165 1,787.88 **Crimes Against Property Total** 32,162 -11.07% 6,240 19.40% 41.75% **Drug/Narcotic Violations** 13,354 12,330 8.30% 11,132 83.36% 49.31% 742.35 11,517 6.05% 10,303 678.98 **Drug Equipment Violations** 12,214 84.35% 45.10% 0.00% 0.01% **Gambling Offenses** 2 2 0.00% 0 0.11 Pornography/Obscene Material 279 318 -12.26% 70 25.09% 1.03% 15.51 **Prostitution Offenses** 36 35 2.86% 22 61.11% 0.13% 2.00 Weapons Law Violations 1,133 977 15.97% 692 61.08% 4.18% 62.98 3.61 **Animal Cruelty** 65 60 8.33% 25 38.46% 0.24% 25,239 35.16% **Crimes Against Society Total** 27.083 7.31% 22.244 82.13% 1,505.54 Total Group "A" Offenses 77.033 79.359 -2.93% 38,752 50.31% 4,282.26