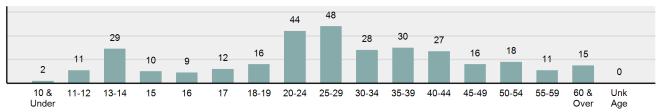

### Total Group "A" Crime Offenses 5 Year Trend

Reported in Reported in Percent Offenses Percent Percent Of Rate Per Offense 2021 2020 Change Cleared Cleared Category 100,000\* Murder 39 39 0.00% 25 64.10% 0.22% 2 17 **Negligent Manslaughter** 11 9 22.22% 9 81.82% 0.06% 0.61 Non-consensual Sex Offenses: 222 Rape 728 651 11.83% 30.49% 4.09% 40.47 138 Sodomy 151 9.42% 46 30.46% 0.85% 8.39 187 144 10.40 Sexual Assault w/Obj 29.86% 65 34.76% 1.05% **Fondling** 1,167 1,143 2.10% 423 36.25% 6.56% 64.87 Aggravated Assault 3,072 3,349 -8.27% 2,064 67.19% 17.27% 170.77 Simple Assault 10.493 10,583 -0.85% 6,530 62.23% 58.99% 583.30 Intimidation 1,626 1,576 3.17% 718 44.16% 9.14% 90.39 **Kidnapping** 231 256 -9.77% 140 60.61% 1.30% 12.84 Consensual Sex Offenses: Incest 28 3 833.33% 6 21.43% 0.16% 1.56 Statutory Rape 48 59 -18.64% 20 41.67% 0.27% 2.67 Human Trafficking, Commercial 6 4 50.00% 0 0.00% 0.03% 0.33 **Sex Acts** Human Trafficking, Involuntary 0.00% 0 0.00% 0.01% 0.06 1 Servitude **Crimes Against Persons Total** 17.788 17.955 -0.93% 10.268 57.72% 23.09% 988.83 163 -3.68% 46.50% 0.49% 8.73 Robbery 157 **Burglary/Breaking and Entering** 2,975 4.005 -25.72% 542 18.22% 9.25% 165.38 Larceny/Theft Offenses 13,430 15,655 -14.21% 2,677 19.93% 41.76% 746.57 Motor Vehicle Theft 1,696 1,863 -8.96% 343 20.22% 5.27% 94.28 Arson 140 163 -14.11% 49 35.00% 0.44% 7.78 **Destruction Of Property** 7,016 7,374 -4.85% 1,425 20.31% 21.81% 390.02 Counterfeiting/Forgery 812 -18.97% 21.28% 2.05% 36.58 658 140 Fraud Offenses 5,448 5,399 0.91% 666 12.22% 16.94% 302.85 Embezzlement 7.12 128 150 -14.67% 55 42.97% 0.40% Extortion/Blackmail 99 114 -13.16% 2 2.02% 0.31% 5.50 **Bribery** 3 1 200.00% 1 33.33% 0.01% 0.17 **Stolen Property Offenses** 412 466 -11.59% 267 64.81% 1.28% 22.90 36,165 1,787.88 **Crimes Against Property Total** 32,162 -11.07% 6,240 19.40% 41.75% **Drug/Narcotic Violations** 13,354 12,330 8.30% 11,132 83.36% 49.31% 742.35 11,517 6.05% 10,303 678.98 **Drug Equipment Violations** 12,214 84.35% 45.10% 0.00% 0.01% **Gambling Offenses** 2 2 0.00% 0 0.11 Pornography/Obscene Material 279 318 -12.26% 70 25.09% 1.03% 15.51 **Prostitution Offenses** 36 35 2.86% 22 61.11% 0.13% 2.00 Weapons Law Violations 1,133 977 15.97% 692 61.08% 4.18% 62.98 3.61 **Animal Cruelty** 65 60 8.33% 25 38.46% 0.24% 25,239 35.16% **Crimes Against Society Total** 27.083 7.31% 22.244 82.13% 1,505.54 Total Group "A" Offenses 77.033 79.359 -2.93% 38,752 50.31% 4,282.26