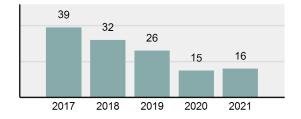

### Total Group "A" Crime Offenses 5 Year Trend

Reported in Reported in Percent Offenses Percent Percent Of Rate Per Offense 2021 2020 Change Cleared Cleared Category 100,000\* Murder 39 39 0.00% 25 64.10% 0.22% 2 17 **Negligent Manslaughter** 11 9 22.22% 9 81.82% 0.06% 0.61 Non-consensual Sex Offenses: 222 Rape 728 651 11.83% 30.49% 4.09% 40.47 138 Sodomy 151 9.42% 46 30.46% 0.85% 8.39 187 144 10.40 Sexual Assault w/Obj 29.86% 65 34.76% 1.05% **Fondling** 1,167 1,143 2.10% 423 36.25% 6.56% 64.87 Aggravated Assault 3,072 3,349 -8.27% 2,064 67.19% 17.27% 170.77 Simple Assault 10.493 10,583 -0.85% 6,530 62.23% 58.99% 583.30 Intimidation 1,626 1,576 3.17% 718 44.16% 9.14% 90.39 **Kidnapping** 231 256 -9.77% 140 60.61% 1.30% 12.84 Consensual Sex Offenses: Incest 28 3 833.33% 6 21.43% 0.16% 1.56 Statutory Rape 48 59 -18.64% 20 41.67% 0.27% 2.67 Human Trafficking, Commercial 6 4 50.00% 0 0.00% 0.03% 0.33 **Sex Acts** Human Trafficking, Involuntary 0.00% 0 0.00% 0.01% 0.06 1 Servitude **Crimes Against Persons Total** 17.788 17.955 -0.93% 10.268 57.72% 23.09% 988.83 163 -3.68% 46.50% 0.49% 8.73 Robbery 157 **Burglary/Breaking and Entering** 2,975 4.005 -25.72% 542 18.22% 9.25% 165.38 Larceny/Theft Offenses 13,430 15,655 -14.21% 2,677 19.93% 41.76% 746.57 Motor Vehicle Theft 1,696 1,863 -8.96% 343 20.22% 5.27% 94.28 Arson 140 163 -14.11% 49 35.00% 0.44% 7.78 **Destruction Of Property** 7,016 7,374 -4.85% 1,425 20.31% 21.81% 390.02 Counterfeiting/Forgery 812 -18.97% 21.28% 2.05% 36.58 658 140 Fraud Offenses 5,448 5,399 0.91% 666 12.22% 16.94% 302.85 Embezzlement 7.12 128 150 -14.67% 55 42.97% 0.40% Extortion/Blackmail 99 114 -13.16% 2 2.02% 0.31% 5.50 **Bribery** 3 1 200.00% 1 33.33% 0.01% 0.17 **Stolen Property Offenses** 412 466 -11.59% 267 64.81% 1.28% 22.90 36,165 1,787.88 **Crimes Against Property Total** 32,162 -11.07% 6,240 19.40% 41.75% **Drug/Narcotic Violations** 13,354 12,330 8.30% 11,132 83.36% 49.31% 742.35 11,517 6.05% 10,303 678.98 **Drug Equipment Violations** 12,214 84.35% 45.10% 0.00% 0.01% **Gambling Offenses** 2 2 0.00% 0 0.11 Pornography/Obscene Material 279 318 -12.26% 70 25.09% 1.03% 15.51 **Prostitution Offenses** 36 35 2.86% 22 61.11% 0.13% 2.00 Weapons Law Violations 1,133 977 15.97% 692 61.08% 4.18% 62.98 3.61 **Animal Cruelty** 65 60 8.33% 25 38.46% 0.24% 25,239 35.16% **Crimes Against Society Total** 27.083 7.31% 22.244 82.13% 1,505.54 Total Group "A" Offenses 77.033 79.359 -2.93% 38,752 50.31% 4,282.26