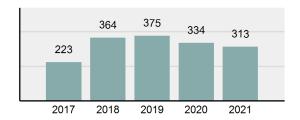

### Total Group "A" Crime Offenses 5 Year Trend

Reported in Reported in Percent Offenses Percent Percent Of Rate Per Offense 2021 2020 Change Cleared Cleared Category 100,000\* Murder 39 39 0.00% 25 64.10% 0.22% 2 17 **Negligent Manslaughter** 11 9 22.22% 9 81.82% 0.06% 0.61 Non-consensual Sex Offenses: 222 Rape 728 651 11.83% 30.49% 4.09% 40.47 138 Sodomy 151 9.42% 46 30.46% 0.85% 8.39 187 144 10.40 Sexual Assault w/Obj 29.86% 65 34.76% 1.05% **Fondling** 1,167 1,143 2.10% 423 36.25% 6.56% 64.87 Aggravated Assault 3,072 3,349 -8.27% 2,064 67.19% 17.27% 170.77 Simple Assault 10.493 10,583 -0.85% 6,530 62.23% 58.99% 583.30 Intimidation 1,626 1,576 3.17% 718 44.16% 9.14% 90.39 **Kidnapping** 231 256 -9.77% 140 60.61% 1.30% 12.84 Consensual Sex Offenses: Incest 28 3 833.33% 6 21.43% 0.16% 1.56 Statutory Rape 48 59 -18.64% 20 41.67% 0.27% 2.67 Human Trafficking, Commercial 6 4 50.00% 0 0.00% 0.03% 0.33 **Sex Acts** Human Trafficking, Involuntary 0.00% 0 0.00% 0.01% 0.06 1 Servitude **Crimes Against Persons Total** 17.788 17.955 -0.93% 10.268 57.72% 23.09% 988.83 163 -3.68% 46.50% 0.49% 8.73 Robbery 157 **Burglary/Breaking and Entering** 2,975 4.005 -25.72% 542 18.22% 9.25% 165.38 Larceny/Theft Offenses 13,430 15,655 -14.21% 2,677 19.93% 41.76% 746.57 Motor Vehicle Theft 1,696 1,863 -8.96% 343 20.22% 5.27% 94.28 Arson 140 163 -14.11% 49 35.00% 0.44% 7.78 **Destruction Of Property** 7,016 7,374 -4.85% 1,425 20.31% 21.81% 390.02 Counterfeiting/Forgery 812 -18.97% 21.28% 2.05% 36.58 658 140 Fraud Offenses 5,448 5,399 0.91% 666 12.22% 16.94% 302.85 Embezzlement 7.12 128 150 -14.67% 55 42.97% 0.40% Extortion/Blackmail 99 114 -13.16% 2 2.02% 0.31% 5.50 **Bribery** 3 1 200.00% 1 33.33% 0.01% 0.17 **Stolen Property Offenses** 412 466 -11.59% 267 64.81% 1.28% 22.90 36,165 1,787.88 **Crimes Against Property Total** 32,162 -11.07% 6,240 19.40% 41.75% **Drug/Narcotic Violations** 13,354 12,330 8.30% 11,132 83.36% 49.31% 742.35 11,517 6.05% 10,303 678.98 **Drug Equipment Violations** 12,214 84.35% 45.10% 0.00% 0.01% **Gambling Offenses** 2 2 0.00% 0 0.11 Pornography/Obscene Material 279 318 -12.26% 70 25.09% 1.03% 15.51 **Prostitution Offenses** 36 35 2.86% 22 61.11% 0.13% 2.00 Weapons Law Violations 1,133 977 15.97% 692 61.08% 4.18% 62.98 3.61 **Animal Cruelty** 65 60 8.33% 25 38.46% 0.24% 25,239 35.16% **Crimes Against Society Total** 27.083 7.31% 22.244 82.13% 1,505.54 Total Group "A" Offenses 77.033 79.359 -2.93% 38,752 50.31% 4,282.26