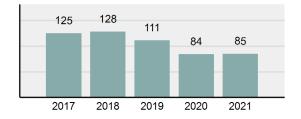

### Total Group "A" Crime Offenses 5 Year Trend

Reported in Reported in Percent Offenses Percent Percent Of Rate Per Offense 2021 2020 Change Cleared Cleared Category 100,000\* Murder 39 39 0.00% 25 64.10% 0.22% 2 17 **Negligent Manslaughter** 11 9 22.22% 9 81.82% 0.06% 0.61 Non-consensual Sex Offenses: 222 Rape 728 651 11.83% 30.49% 4.09% 40.47 138 Sodomy 151 9.42% 46 30.46% 0.85% 8.39 187 144 10.40 Sexual Assault w/Obj 29.86% 65 34.76% 1.05% **Fondling** 1,167 1,143 2.10% 423 36.25% 6.56% 64.87 Aggravated Assault 3,072 3,349 -8.27% 2,064 67.19% 17.27% 170.77 Simple Assault 10.493 10,583 -0.85% 6,530 62.23% 58.99% 583.30 Intimidation 1,626 1,576 3.17% 718 44.16% 9.14% 90.39 **Kidnapping** 231 256 -9.77% 140 60.61% 1.30% 12.84 Consensual Sex Offenses: Incest 28 3 833.33% 6 21.43% 0.16% 1.56 Statutory Rape 48 59 -18.64% 20 41.67% 0.27% 2.67 Human Trafficking, Commercial 6 4 50.00% 0 0.00% 0.03% 0.33 **Sex Acts** Human Trafficking, Involuntary 0.00% 0 0.00% 0.01% 0.06 1 Servitude **Crimes Against Persons Total** 17.788 17.955 -0.93% 10.268 57.72% 23.09% 988.83 163 -3.68% 46.50% 0.49% 8.73 Robbery 157 **Burglary/Breaking and Entering** 2,975 4.005 -25.72% 542 18.22% 9.25% 165.38 Larceny/Theft Offenses 13,430 15,655 -14.21% 2,677 19.93% 41.76% 746.57 Motor Vehicle Theft 1,696 1,863 -8.96% 343 20.22% 5.27% 94.28 Arson 140 163 -14.11% 49 35.00% 0.44% 7.78 **Destruction Of Property** 7,016 7,374 -4.85% 1,425 20.31% 21.81% 390.02 Counterfeiting/Forgery 812 -18.97% 21.28% 2.05% 36.58 658 140 Fraud Offenses 5,448 5,399 0.91% 666 12.22% 16.94% 302.85 Embezzlement 7.12 128 150 -14.67% 55 42.97% 0.40% Extortion/Blackmail 99 114 -13.16% 2 2.02% 0.31% 5.50 **Bribery** 3 1 200.00% 1 33.33% 0.01% 0.17 **Stolen Property Offenses** 412 466 -11.59% 267 64.81% 1.28% 22.90 36,165 1,787.88 **Crimes Against Property Total** 32,162 -11.07% 6,240 19.40% 41.75% **Drug/Narcotic Violations** 13,354 12,330 8.30% 11,132 83.36% 49.31% 742.35 11,517 6.05% 10,303 678.98 **Drug Equipment Violations** 12,214 84.35% 45.10% 0.00% 0.01% **Gambling Offenses** 2 2 0.00% 0 0.11 Pornography/Obscene Material 279 318 -12.26% 70 25.09% 1.03% 15.51 **Prostitution Offenses** 36 35 2.86% 22 61.11% 0.13% 2.00 Weapons Law Violations 1,133 977 15.97% 692 61.08% 4.18% 62.98 3.61 **Animal Cruelty** 65 60 8.33% 25 38.46% 0.24% 25,239 35.16% **Crimes Against Society Total** 27.083 7.31% 22.244 82.13% 1,505.54 Total Group "A" Offenses 77.033 79.359 -2.93% 38,752 50.31% 4,282.26