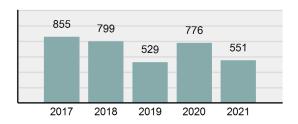

### Total Group "A" Crime Offenses 5 Year Trend

Reported in Reported in Percent Offenses Percent Percent Of Rate Per Offense 2021 2020 Change Cleared Cleared Category 100,000\* Murder 39 39 0.00% 25 64.10% 0.22% 2 17 **Negligent Manslaughter** 11 9 22.22% 9 81.82% 0.06% 0.61 Non-consensual Sex Offenses: 222 Rape 728 651 11.83% 30.49% 4.09% 40.47 138 Sodomy 151 9.42% 46 30.46% 0.85% 8.39 187 144 10.40 Sexual Assault w/Obj 29.86% 65 34.76% 1.05% **Fondling** 1,167 1,143 2.10% 423 36.25% 6.56% 64.87 Aggravated Assault 3,072 3,349 -8.27% 2,064 67.19% 17.27% 170.77 Simple Assault 10.493 10,583 -0.85% 6,530 62.23% 58.99% 583.30 Intimidation 1,626 1,576 3.17% 718 44.16% 9.14% 90.39 **Kidnapping** 231 256 -9.77% 140 60.61% 1.30% 12.84 Consensual Sex Offenses: Incest 28 3 833.33% 6 21.43% 0.16% 1.56 Statutory Rape 48 59 -18.64% 20 41.67% 0.27% 2.67 Human Trafficking, Commercial 6 4 50.00% 0 0.00% 0.03% 0.33 **Sex Acts** Human Trafficking, Involuntary 0.00% 0 0.00% 0.01% 0.06 1 Servitude **Crimes Against Persons Total** 17.788 17.955 -0.93% 10.268 57.72% 23.09% 988.83 163 -3.68% 46.50% 0.49% 8.73 Robbery 157 **Burglary/Breaking and Entering** 2,975 4.005 -25.72% 542 18.22% 9.25% 165.38 Larceny/Theft Offenses 13,430 15,655 -14.21% 2,677 19.93% 41.76% 746.57 Motor Vehicle Theft 1,696 1,863 -8.96% 343 20.22% 5.27% 94.28 Arson 140 163 -14.11% 49 35.00% 0.44% 7.78 **Destruction Of Property** 7,016 7,374 -4.85% 1,425 20.31% 21.81% 390.02 Counterfeiting/Forgery 812 -18.97% 21.28% 2.05% 36.58 658 140 Fraud Offenses 5,448 5,399 0.91% 666 12.22% 16.94% 302.85 Embezzlement 7.12 128 150 -14.67% 55 42.97% 0.40% Extortion/Blackmail 99 114 -13.16% 2 2.02% 0.31% 5.50 **Bribery** 3 1 200.00% 1 33.33% 0.01% 0.17 **Stolen Property Offenses** 412 466 -11.59% 267 64.81% 1.28% 22.90 36,165 1,787.88 **Crimes Against Property Total** 32,162 -11.07% 6,240 19.40% 41.75% **Drug/Narcotic Violations** 13,354 12,330 8.30% 11,132 83.36% 49.31% 742.35 11,517 6.05% 10,303 678.98 **Drug Equipment Violations** 12,214 84.35% 45.10% 0.00% 0.01% **Gambling Offenses** 2 2 0.00% 0 0.11 Pornography/Obscene Material 279 318 -12.26% 70 25.09% 1.03% 15.51 **Prostitution Offenses** 36 35 2.86% 22 61.11% 0.13% 2.00 Weapons Law Violations 1,133 977 15.97% 692 61.08% 4.18% 62.98 3.61 **Animal Cruelty** 65 60 8.33% 25 38.46% 0.24% 25,239 35.16% **Crimes Against Society Total** 27.083 7.31% 22.244 82.13% 1,505.54 Total Group "A" Offenses 77.033 79.359 -2.93% 38,752 50.31% 4,282.26