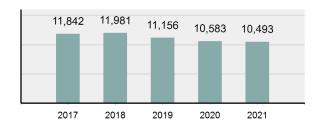

### Total Group "A" Crime Offenses 5 Year Trend

Reported in Reported in Percent Offenses Percent Percent Of Rate Per Offense 2021 2020 Change Cleared Cleared Category 100,000\* Murder 39 39 0.00% 25 64.10% 0.22% 2 17 **Negligent Manslaughter** 11 9 22.22% 9 81.82% 0.06% 0.61 Non-consensual Sex Offenses: 222 Rape 728 651 11.83% 30.49% 4.09% 40.47 138 Sodomy 151 9.42% 46 30.46% 0.85% 8.39 187 144 10.40 Sexual Assault w/Obj 29.86% 65 34.76% 1.05% **Fondling** 1,167 1,143 2.10% 423 36.25% 6.56% 64.87 Aggravated Assault 3,072 3,349 -8.27% 2,064 67.19% 17.27% 170.77 Simple Assault 10.493 10,583 -0.85% 6,530 62.23% 58.99% 583.30 Intimidation 1,626 1,576 3.17% 718 44.16% 9.14% 90.39 **Kidnapping** 231 256 -9.77% 140 60.61% 1.30% 12.84 Consensual Sex Offenses: Incest 28 3 833.33% 6 21.43% 0.16% 1.56 Statutory Rape 48 59 -18.64% 20 41.67% 0.27% 2.67 Human Trafficking, Commercial 6 4 50.00% 0 0.00% 0.03% 0.33 **Sex Acts** Human Trafficking, Involuntary 0.00% 0 0.00% 0.01% 0.06 1 Servitude **Crimes Against Persons Total** 17.788 17.955 -0.93% 10.268 57.72% 23.09% 988.83 163 -3.68% 46.50% 0.49% 8.73 Robbery 157 **Burglary/Breaking and Entering** 2,975 4.005 -25.72% 542 18.22% 9.25% 165.38 Larceny/Theft Offenses 13,430 15,655 -14.21% 2,677 19.93% 41.76% 746.57 Motor Vehicle Theft 1,696 1,863 -8.96% 343 20.22% 5.27% 94.28 Arson 140 163 -14.11% 49 35.00% 0.44% 7.78 **Destruction Of Property** 7,016 7,374 -4.85% 1,425 20.31% 21.81% 390.02 Counterfeiting/Forgery 812 -18.97% 21.28% 2.05% 36.58 658 140 Fraud Offenses 5,448 5,399 0.91% 666 12.22% 16.94% 302.85 Embezzlement 7.12 128 150 -14.67% 55 42.97% 0.40% Extortion/Blackmail 99 114 -13.16% 2 2.02% 0.31% 5.50 **Bribery** 3 1 200.00% 1 33.33% 0.01% 0.17 **Stolen Property Offenses** 412 466 -11.59% 267 64.81% 1.28% 22.90 36,165 1,787.88 **Crimes Against Property Total** 32,162 -11.07% 6,240 19.40% 41.75% **Drug/Narcotic Violations** 13,354 12,330 8.30% 11,132 83.36% 49.31% 742.35 11,517 6.05% 10,303 678.98 **Drug Equipment Violations** 12,214 84.35% 45.10% 0.00% 0.01% **Gambling Offenses** 2 2 0.00% 0 0.11 Pornography/Obscene Material 279 318 -12.26% 70 25.09% 1.03% 15.51 **Prostitution Offenses** 36 35 2.86% 22 61.11% 0.13% 2.00 Weapons Law Violations 1,133 977 15.97% 692 61.08% 4.18% 62.98 3.61 **Animal Cruelty** 65 60 8.33% 25 38.46% 0.24% 25,239 35.16% **Crimes Against Society Total** 27.083 7.31% 22.244 82.13% 1,505.54 Total Group "A" Offenses 77.033 79.359 -2.93% 38,752 50.31% 4,282.26