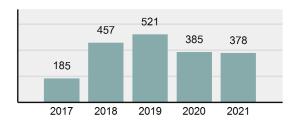

### Total Group "A" Crime Offenses 5 Year Trend

Reported in Reported in Percent Offenses Percent Percent Of Rate Per Offense 2021 2020 Change Cleared Cleared Category 100,000\* Murder 39 39 0.00% 25 64.10% 0.22% 2 17 **Negligent Manslaughter** 11 9 22.22% 9 81.82% 0.06% 0.61 Non-consensual Sex Offenses: 222 Rape 728 651 11.83% 30.49% 4.09% 40.47 138 Sodomy 151 9.42% 46 30.46% 0.85% 8.39 187 144 10.40 Sexual Assault w/Obj 29.86% 65 34.76% 1.05% **Fondling** 1,167 1,143 2.10% 423 36.25% 6.56% 64.87 Aggravated Assault 3,072 3,349 -8.27% 2,064 67.19% 17.27% 170.77 Simple Assault 10.493 10,583 -0.85% 6,530 62.23% 58.99% 583.30 Intimidation 1,626 1,576 3.17% 718 44.16% 9.14% 90.39 **Kidnapping** 231 256 -9.77% 140 60.61% 1.30% 12.84 Consensual Sex Offenses: Incest 28 3 833.33% 6 21.43% 0.16% 1.56 Statutory Rape 48 59 -18.64% 20 41.67% 0.27% 2.67 Human Trafficking, Commercial 6 4 50.00% 0 0.00% 0.03% 0.33 **Sex Acts** Human Trafficking, Involuntary 0.00% 0 0.00% 0.01% 0.06 1 Servitude **Crimes Against Persons Total** 17.788 17.955 -0.93% 10.268 57.72% 23.09% 988.83 163 -3.68% 46.50% 0.49% 8.73 Robbery 157 **Burglary/Breaking and Entering** 2,975 4.005 -25.72% 542 18.22% 9.25% 165.38 Larceny/Theft Offenses 13,430 15,655 -14.21% 2,677 19.93% 41.76% 746.57 Motor Vehicle Theft 1,696 1,863 -8.96% 343 20.22% 5.27% 94.28 Arson 140 163 -14.11% 49 35.00% 0.44% 7.78 **Destruction Of Property** 7,016 7,374 -4.85% 1,425 20.31% 21.81% 390.02 Counterfeiting/Forgery 812 -18.97% 21.28% 2.05% 36.58 658 140 Fraud Offenses 5,448 5,399 0.91% 666 12.22% 16.94% 302.85 Embezzlement 7.12 128 150 -14.67% 55 42.97% 0.40% Extortion/Blackmail 99 114 -13.16% 2 2.02% 0.31% 5.50 **Bribery** 3 1 200.00% 1 33.33% 0.01% 0.17 **Stolen Property Offenses** 412 466 -11.59% 267 64.81% 1.28% 22.90 36,165 1,787.88 **Crimes Against Property Total** 32,162 -11.07% 6,240 19.40% 41.75% **Drug/Narcotic Violations** 13,354 12,330 8.30% 11,132 83.36% 49.31% 742.35 11,517 6.05% 10,303 678.98 **Drug Equipment Violations** 12,214 84.35% 45.10% 0.00% 0.01% **Gambling Offenses** 2 2 0.00% 0 0.11 Pornography/Obscene Material 279 318 -12.26% 70 25.09% 1.03% 15.51 **Prostitution Offenses** 36 35 2.86% 22 61.11% 0.13% 2.00 Weapons Law Violations 1,133 977 15.97% 692 61.08% 4.18% 62.98 3.61 **Animal Cruelty** 65 60 8.33% 25 38.46% 0.24% 25,239 35.16% **Crimes Against Society Total** 27.083 7.31% 22.244 82.13% 1,505.54 Total Group "A" Offenses 77.033 79.359 -2.93% 38,752 50.31% 4,282.26