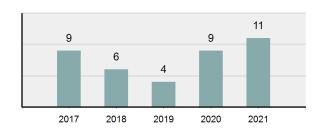

-----|-------|--------|------------|--------|
| _                    | Adult |        | t Juvenile |        |
| Race                 | Male  | Female | Male       | Female |
| White                | 3     | 2      | 0          | 0      |
| Black                | 0     | 0      | o          | 0      |
| Indian               | О     | 0      | 0          | 0      |
| Asian                | 0     | 0      | 0          | 0      |
| Unknown              | 0     | 0      | 0          | 0      |
| Ethnicity            |       |        |            |        |
| Non-Hispanic         | 3     | 2      | 0          | 0      |
| Hispanic             | 0     | 0      | 0          | 0      |
| Unknown              | 0     | 0      | o          | 0      |

### Negligent Manslaughter Count - 5 Year Trend



| Top Relationships of Victim to Offender(s) |        |  |  |
|--------------------------------------------|--------|--|--|
| Relationship Unknown                       | 35.71% |  |  |
| Spouse                                     | 14.29% |  |  |
| Neighbor                                   | 14.29% |  |  |
| Child                                      | 7.14%  |  |  |
| Friend                                     | 7.14%  |  |  |
|                                            |        |  |  |

### **Victim Types**



Top Negligent Manslaughter Circumstances

Other Negligent Killing 100.00%

### Victim Count of Negligent Manslaughter by Age



### Non-Consensual Sex Offenses

- Any sexual act directed against another person, forcible and/or against that person's will; or not forcible or aga