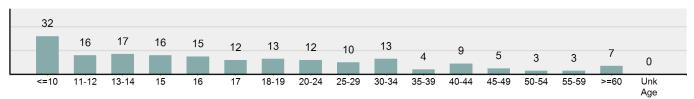

### Total Group "A" Crime Offenses 5 Year Trend

Reported in Reported in Percent Offenses Percent Percent Of Rate Per Offense 2021 2020 Change Cleared Cleared Category 100,000\* Murder 39 39 0.00% 25 64.10% 0.22% 2 17 **Negligent Manslaughter** 11 9 22.22% 9 81.82% 0.06% 0.61 Non-consensual Sex Offenses: 222 Rape 728 651 11.83% 30.49% 4.09% 40.47 138 Sodomy 151 9.42% 46 30.46% 0.85% 8.39 187 144 10.40 Sexual Assault w/Obj 29.86% 65 34.76% 1.05% **Fondling** 1,167 1,143 2.10% 423 36.25% 6.56% 64.87 Aggravated Assault 3,072 3,349 -8.27% 2,064 67.19% 17.27% 170.77 Simple Assault 10.493 10,583 -0.85% 6,530 62.23% 58.99% 583.30 Intimidation 1,626 1,576 3.17% 718 44.16% 9.14% 90.39 **Kidnapping** 231 256 -9.77% 140 60.61% 1.30% 12.84 Consensual Sex Offenses: Incest 28 3 833.33% 6 21.43% 0.16% 1.56 Statutory Rape 48 59 -18.64% 20 41.67% 0.27% 2.67 Human Trafficking, Commercial 6 4 50.00% 0 0.00% 0.03% 0.33 **Sex Acts** Human Trafficking, Involuntary 0.00% 0 0.00% 0.01% 0.06 1 Servitude **Crimes Against Persons Total** 17.788 17.955 -0.93% 10.268 57.72% 23.09% 988.83 163 -3.68% 46.50% 0.49% 8.73 Robbery 157 **Burglary/Breaking and Entering** 2,975 4.005 -25.72% 542 18.22% 9.25% 165.38 Larceny/Theft Offenses 13,430 15,655 -14.21% 2,677 19.93% 41.76% 746.57 Motor Vehicle Theft 1,696 1,863 -8.96% 343 20.22% 5.27% 94.28 Arson 140 163 -14.11% 49 35.00% 0.44% 7.78 **Destruction Of Property** 7,016 7,374 -4.85% 1,425 20.31% 21.81% 390.02 Counterfeiting/Forgery 812 -18.97% 21.28% 2.05% 36.58 658 140 Fraud Offenses 5,448 5,399 0.91% 666 12.22% 16.94% 302.85 Embezzlement 7.12 128 150 -14.67% 55 42.97% 0.40% Extortion/Blackmail 99 114 -13.16% 2 2.02% 0.31% 5.50 **Bribery** 3 1 200.00% 1 33.33% 0.01% 0.17 **Stolen Property Offenses** 412 466 -11.59% 267 64.81% 1.28% 22.90 36,165 1,787.88 **Crimes Against Property Total** 32,162 -11.07% 6,240 19.40% 41.75% **Drug/Narcotic Violations** 13,354 12,330 8.30% 11,132 83.36% 49.31% 742.35 11,517 6.05% 10,303 678.98 **Drug Equipment Violations** 12,214 84.35% 45.10% 0.00% 0.01% **Gambling Offenses** 2 2 0.00% 0 0.11 Pornography/Obscene Material 279 318 -12.26% 70 25.09% 1.03% 15.51 **Prostitution Offenses** 36 35 2.86% 22 61.11% 0.13% 2.00 Weapons Law Violations 1,133 977 15.97% 692 61.08% 4.18% 62.98 3.61 **Animal Cruelty** 65 60 8.33% 25 38.46% 0.24% 25,239 35.16% **Crimes Against Society Total** 27.083 7.31% 22.244 82.13% 1,505.54 Total Group "A" Offenses 77.033 79.359 -2.93% 38,752 50.31% 4,282.26