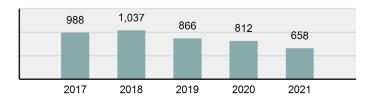

### Total Group "A" Crime Offenses 5 Year Trend

Reported in Reported in Percent Offenses Percent Percent Of Rate Per Offense 2021 2020 Change Cleared Cleared Category 100,000\* Murder 39 39 0.00% 25 64.10% 0.22% 2 17 **Negligent Manslaughter** 11 9 22.22% 9 81.82% 0.06% 0.61 Non-consensual Sex Offenses: 222 Rape 728 651 11.83% 30.49% 4.09% 40.47 138 Sodomy 151 9.42% 46 30.46% 0.85% 8.39 187 144 10.40 Sexual Assault w/Obj 29.86% 65 34.76% 1.05% **Fondling** 1,167 1,143 2.10% 423 36.25% 6.56% 64.87 Aggravated Assault 3,072 3,349 -8.27% 2,064 67.19% 17.27% 170.77 Simple Assault 10.493 10,583 -0.85% 6,530 62.23% 58.99% 583.30 Intimidation 1,626 1,576 3.17% 718 44.16% 9.14% 90.39 **Kidnapping** 231 256 -9.77% 140 60.61% 1.30% 12.84 Consensual Sex Offenses: Incest 28 3 833.33% 6 21.43% 0.16% 1.56 Statutory Rape 48 59 -18.64% 20 41.67% 0.27% 2.67 Human Trafficking, Commercial 6 4 50.00% 0 0.00% 0.03% 0.33 **Sex Acts** Human Trafficking, Involuntary 0.00% 0 0.00% 0.01% 0.06 1 Servitude **Crimes Against Persons Total** 17.788 17.955 -0.93% 10.268 57.72% 23.09% 988.83 163 -3.68% 46.50% 0.49% 8.73 Robbery 157 **Burglary/Breaking and Entering** 2,975 4.005 -25.72% 542 18.22% 9.25% 165.38 Larceny/Theft Offenses 13,430 15,655 -14.21% 2,677 19.93% 41.76% 746.57 Motor Vehicle Theft 1,696 1,863 -8.96% 343 20.22% 5.27% 94.28 Arson 140 163 -14.11% 49 35.00% 0.44% 7.78 **Destruction Of Property** 7,016 7,374 -4.85% 1,425 20.31% 21.81% 390.02 Counterfeiting/Forgery 812 -18.97% 21.28% 2.05% 36.58 658 140 Fraud Offenses 5,448 5,399 0.91% 666 12.22% 16.94% 302.85 Embezzlement 7.12 128 150 -14.67% 55 42.97% 0.40% Extortion/Blackmail 99 114 -13.16% 2 2.02% 0.31% 5.50 **Bribery** 3 1 200.00% 1 33.33% 0.01% 0.17 **Stolen Property Offenses** 412 466 -11.59% 267 64.81% 1.28% 22.90 36,165 1,787.88 **Crimes Against Property Total** 32,162 -11.07% 6,240 19.40% 41.75% **Drug/Narcotic Violations** 13,354 12,330 8.30% 11,132 83.36% 49.31% 742.35 11,517 6.05% 10,303 678.98 **Drug Equipment Violations** 12,214 84.35% 45.10% 0.00% 0.01% **Gambling Offenses** 2 2 0.00% 0 0.11 Pornography/Obscene Material 279 318 -12.26% 70 25.09% 1.03% 15.51 **Prostitution Offenses** 36 35 2.86% 22 61.11% 0.13% 2.00 Weapons Law Violations 1,133 977 15.97% 692 61.08% 4.18% 62.98 3.61 **Animal Cruelty** 65 60 8.33% 25 38.46% 0.24% 25,239 35.16% **Crimes Against Society Total** 27.083 7.31% 22.244 82.13% 1,505.54 Total Group "A" Offenses 77.033 79.359 -2.93% 38,752 50.31% 4,282.26