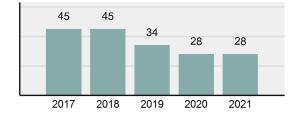

### Total Group "A" Crime Offenses 5 Year Trend

Reported in Reported in Percent Offenses Percent Percent Of Rate Per Offense 2021 2020 Change Cleared Cleared Category 100,000\* Murder 39 39 0.00% 25 64.10% 0.22% 2 17 **Negligent Manslaughter** 11 9 22.22% 9 81.82% 0.06% 0.61 Non-consensual Sex Offenses: 222 Rape 728 651 11.83% 30.49% 4.09% 40.47 138 Sodomy 151 9.42% 46 30.46% 0.85% 8.39 187 144 10.40 Sexual Assault w/Obj 29.86% 65 34.76% 1.05% **Fondling** 1,167 1,143 2.10% 423 36.25% 6.56% 64.87 Aggravated Assault 3,072 3,349 -8.27% 2,064 67.19% 17.27% 170.77 Simple Assault 10.493 10,583 -0.85% 6,530 62.23% 58.99% 583.30 Intimidation 1,626 1,576 3.17% 718 44.16% 9.14% 90.39 **Kidnapping** 231 256 -9.77% 140 60.61% 1.30% 12.84 Consensual Sex Offenses: Incest 28 3 833.33% 6 21.43% 0.16% 1.56 Statutory Rape 48 59 -18.64% 20 41.67% 0.27% 2.67 Human Trafficking, Commercial 6 4 50.00% 0 0.00% 0.03% 0.33 **Sex Acts** Human Trafficking, Involuntary 0.00% 0 0.00% 0.01% 0.06 1 Servitude **Crimes Against Persons Total** 17.788 17.955 -0.93% 10.268 57.72% 23.09% 988.83 163 -3.68% 46.50% 0.49% 8.73 Robbery 157 **Burglary/Breaking and Entering** 2,975 4.005 -25.72% 542 18.22% 9.25% 165.38 Larceny/Theft Offenses 13,430 15,655 -14.21% 2,677 19.93% 41.76% 746.57 Motor Vehicle Theft 1,696 1,863 -8.96% 343 20.22% 5.27% 94.28 Arson 140 163 -14.11% 49 35.00% 0.44% 7.78 **Destruction Of Property** 7,016 7,374 -4.85% 1,425 20.31% 21.81% 390.02 Counterfeiting/Forgery 812 -18.97% 21.28% 2.05% 36.58 658 140 Fraud Offenses 5,448 5,399 0.91% 666 12.22% 16.94% 302.85 Embezzlement 7.12 128 150 -14.67% 55 42.97% 0.40% Extortion/Blackmail 99 114 -13.16% 2 2.02% 0.31% 5.50 **Bribery** 3 1 200.00% 1 33.33% 0.01% 0.17 **Stolen Property Offenses** 412 466 -11.59% 267 64.81% 1.28% 22.90 36,165 1,787.88 **Crimes Against Property Total** 32,162 -11.07% 6,240 19.40% 41.75% **Drug/Narcotic Violations** 13,354 12,330 8.30% 11,132 83.36% 49.31% 742.35 11,517 6.05% 10,303 678.98 **Drug Equipment Violations** 12,214 84.35% 45.10% 0.00% 0.01% **Gambling Offenses** 2 2 0.00% 0 0.11 Pornography/Obscene Material 279 318 -12.26% 70 25.09% 1.03% 15.51 **Prostitution Offenses** 36 35 2.86% 22 61.11% 0.13% 2.00 Weapons Law Violations 1,133 977 15.97% 692 61.08% 4.18% 62.98 3.61 **Animal Cruelty** 65 60 8.33% 25 38.46% 0.24% 25,239 35.16% **Crimes Against Society Total** 27.083 7.31% 22.244 82.13% 1,505.54 Total Group "A" Offenses 77.033 79.359 -2.93% 38,752 50.31% 4,282.26