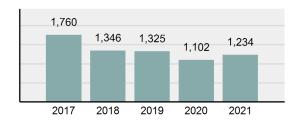

### Total Group "A" Crime Offenses 5 Year Trend

Reported in Reported in Percent Offenses Percent Percent Of Rate Per Offense 2021 2020 Change Cleared Cleared Category 100,000\* Murder 39 39 0.00% 25 64.10% 0.22% 2 17 **Negligent Manslaughter** 11 9 22.22% 9 81.82% 0.06% 0.61 Non-consensual Sex Offenses: 222 Rape 728 651 11.83% 30.49% 4.09% 40.47 138 Sodomy 151 9.42% 46 30.46% 0.85% 8.39 187 144 10.40 Sexual Assault w/Obj 29.86% 65 34.76% 1.05% **Fondling** 1,167 1,143 2.10% 423 36.25% 6.56% 64.87 Aggravated Assault 3,072 3,349 -8.27% 2,064 67.19% 17.27% 170.77 Simple Assault 10.493 10,583 -0.85% 6,530 62.23% 58.99% 583.30 Intimidation 1,626 1,576 3.17% 718 44.16% 9.14% 90.39 **Kidnapping** 231 256 -9.77% 140 60.61% 1.30% 12.84 Consensual Sex Offenses: Incest 28 3 833.33% 6 21.43% 0.16% 1.56 Statutory Rape 48 59 -18.64% 20 41.67% 0.27% 2.67 Human Trafficking, Commercial 6 4 50.00% 0 0.00% 0.03% 0.33 **Sex Acts** Human Trafficking, Involuntary 0.00% 0 0.00% 0.01% 0.06 1 Servitude **Crimes Against Persons Total** 17.788 17.955 -0.93% 10.268 57.72% 23.09% 988.83 163 -3.68% 46.50% 0.49% 8.73 Robbery 157 **Burglary/Breaking and Entering** 2,975 4.005 -25.72% 542 18.22% 9.25% 165.38 Larceny/Theft Offenses 13,430 15,655 -14.21% 2,677 19.93% 41.76% 746.57 Motor Vehicle Theft 1,696 1,863 -8.96% 343 20.22% 5.27% 94.28 Arson 140 163 -14.11% 49 35.00% 0.44% 7.78 **Destruction Of Property** 7,016 7,374 -4.85% 1,425 20.31% 21.81% 390.02 Counterfeiting/Forgery 812 -18.97% 21.28% 2.05% 36.58 658 140 Fraud Offenses 5,448 5,399 0.91% 666 12.22% 16.94% 302.85 Embezzlement 7.12 128 150 -14.67% 55 42.97% 0.40% Extortion/Blackmail 99 114 -13.16% 2 2.02% 0.31% 5.50 **Bribery** 3 1 200.00% 1 33.33% 0.01% 0.17 **Stolen Property Offenses** 412 466 -11.59% 267 64.81% 1.28% 22.90 36,165 1,787.88 **Crimes Against Property Total** 32,162 -11.07% 6,240 19.40% 41.75% **Drug/Narcotic Violations** 13,354 12,330 8.30% 11,132 83.36% 49.31% 742.35 11,517 6.05% 10,303 678.98 **Drug Equipment Violations** 12,214 84.35% 45.10% 0.00% 0.01% **Gambling Offenses** 2 2 0.00% 0 0.11 Pornography/Obscene Material 279 318 -12.26% 70 25.09% 1.03% 15.51 **Prostitution Offenses** 36 35 2.86% 22 61.11% 0.13% 2.00 Weapons Law Violations 1,133 977 15.97% 692 61.08% 4.18% 62.98 3.61 **Animal Cruelty** 65 60 8.33% 25 38.46% 0.24% 25,239 35.16% **Crimes Against Society Total** 27.083 7.31% 22.244 82.13% 1,505.54 Total Group "A" Offenses 77.033 79.359 -2.93% 38,752 50.31% 4,282.26