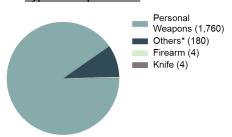

Offenses

- Any sexual act directed against another person, forcible and/or against that person's will; or not forcible or against the person's will where the victim is incapable of giving consent -

### Non-Consensual Sex Offenses Offenses Reported 2,233 Changes from 2020 7.56% Rate per 100,000\* 124.13 Total Arrests 301

| Top Locations of Non-Consensual Sex Offenses |        |  |  |
|----------------------------------------------|--------|--|--|
| Residence/Home                               | 74.61% |  |  |
| Hotel/Motel/Etc.                             | 3.45%  |  |  |
| Other/Unknown                                | 2.82%  |  |  |
| Highway/Road/Alley/Street/Sidewalk           | 2.55%  |  |  |
| School–Elementary/Secondary                  | 2.51%  |  |  |

### Type of Weapons Used



\*Others: Blunt Object, Motor Vehicle, Poison, Explosives, Fire/Incendiary Device, Drugs/Narcotics/Sleeping Pills, Asphyxiation, Others, Unknown

| Arrestee Information |       |        |      |        |
|----------------------|-------|--------|------|--------|
|                      | Adult |        | Juve | enile  |
| Race                 | Male  | Female | Male | Female |
| White                | 191   | 7      | 64   | 3      |
| Black                | 12    | 0      | 1    | 0      |
| Indian               | 6     | 1      | 1    | 0      |
| Asian                | 3     | 0      | 0    | 0      |
| Unknown              | 5     | 1      | 4    | 2      |
| <b>Ethnicity</b>     |       |        |      |        |
| Non-Hispanic         | 171   | 5      | 37   | 2      |
| Hispanic