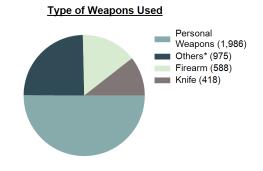

-|--|--|--|--|--|
| Stranger/Unknown                      | 26.86% |  |  |  |  |  |
| Other Relation                        | 26.51% |  |  |  |  |  |
| Intimate Partner                      | 22.29% |  |  |  |  |  |
| Family Violence                       | 6.83%  |  |  |  |  |  |
| Violence Against Children             | 4.88%  |  |  |  |  |  |
|                                       |        |  |  |  |  |  |

| Top Violent Crime Locations        |        |
|------------------------------------|--------|
| Residence/Home                     | 59.64% |
| Highway/Road/Alley/Street/Sidewalk | 13.50% |
| Parking/Drop Lot/Garage            | 3.05%  |
| Bar/Nightclub                      | 2.93%  |
| Hotel/Motel/Etc.                   | 2.79%  |
|                                    |        |



\*Others: Blunt Object, Motor Vehicle, Poison, Explosives, Fire/Incendiary Device, Drugs/Narcotics/Sleeping Pills, Asphyxiation, Others, Unknown



### Frequency of Violent Crime vs Month



Violent Crime Category DistributionCategoryDistributionAggravated Assault70.88%Rape16.80%Sexual Assault with an Object4.31%Robbery3.62%Sodomy3.48%Murder and Nonnegligent Manslaughter0.90%

\*Population Base: 1,798,888

Statewide Crime Profile 2021 Crime in Idaho

<sup>\*\*</sup>Does not include 18 victims whose gender or age is unknown.

### Crimes Against Persons



Bogus Basin. By anonymous

### Statewide Profile

Data counts represent the number of victims within a reported incident

## Crimes Against Persons Offenses Reported 17,788 Changes from 2020 -0.93% Rate per 100,000\* 988.83 Total Arrests