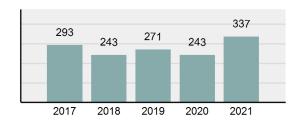

### Total Group "A" Crime Offenses 5 Year Trend

Reported in Reported in Percent Offenses Percent Percent Of Rate Per Offense 2021 2020 Change Cleared Cleared Category 100,000\* Murder 39 39 0.00% 25 64.10% 0.22% 2 17 **Negligent Manslaughter** 11 9 22.22% 9 81.82% 0.06% 0.61 Non-consensual Sex Offenses: 222 Rape 728 651 11.83% 30.49% 4.09% 40.47 138 Sodomy 151 9.42% 46 30.46% 0.85% 8.39 187 144 10.40 Sexual Assault w/Obj 29.86% 65 34.76% 1.05% **Fondling** 1,167 1,143 2.10% 423 36.25% 6.56% 64.87 Aggravated Assault 3,072 3,349 -8.27% 2,064 67.19% 17.27% 170.77 Simple Assault 10.493 10,583 -0.85% 6,530 62.23% 58.99% 583.30 Intimidation 1,626 1,576 3.17% 718 44.16% 9.14% 90.39 **Kidnapping** 231 256 -9.77% 140 60.61% 1.30% 12.84 Consensual Sex Offenses: Incest 28 3 833.33% 6 21.43% 0.16% 1.56 Statutory Rape 48 59 -18.64% 20 41.67% 0.27% 2.67 Human Trafficking, Commercial 6 4 50.00% 0 0.00% 0.03% 0.33 **Sex Acts** Human Trafficking, Involuntary 0.00% 0 0.00% 0.01% 0.06 1 Servitude **Crimes Against Persons Total** 17.788 17.955 -0.93% 10.268 57.72% 23.09% 988.83 163 -3.68% 46.50% 0.49% 8.73 Robbery 157 **Burglary/Breaking and Entering** 2,975 4.005 -25.72% 542 18.22% 9.25% 165.38 Larceny/Theft Offenses 13,430 15,655 -14.21% 2,677 19.93% 41.76% 746.57 Motor Vehicle Theft 1,696 1,863 -8.96% 343 20.22% 5.27% 94.28 Arson 140 163 -14.11% 49 35.00% 0.44% 7.78 **Destruction Of Property** 7,016 7,374 -4.85% 1,425 20.31% 21.81% 390.02 Counterfeiting/Forgery 812 -18.97% 21.28% 2.05% 36.58 658 140 Fraud Offenses 5,448 5,399 0.91% 666 12.22% 16.94% 302.85 Embezzlement 7.12 128 150 -14.67% 55 42.97% 0.40% Extortion/Blackmail 99 114 -13.16% 2 2.02% 0.31% 5.50 **Bribery** 3 1 200.00% 1 33.33% 0.01% 0.17 **Stolen Property Offenses** 412 466 -11.59% 267 64.81% 1.28% 22.90 36,165 1,787.88 **Crimes Against Property Total** 32,162 -11.07% 6,240 19.40% 41.75% **Drug/Narcotic Violations** 13,354 12,330 8.30% 11,132 83.36% 49.31% 742.35 11,517 6.05% 10,303 678.98 **Drug Equipment Violations** 12,214 84.35% 45.10% 0.00% 0.01% **Gambling Offenses** 2 2 0.00% 0 0.11 Pornography/Obscene Material 279 318 -12.26% 70 25.09% 1.03% 15.51 **Prostitution Offenses** 36 35 2.86% 22 61.11% 0.13% 2.00 Weapons Law Violations 1,133 977 15.97% 692 61.08% 4.18% 62.98 3.61 **Animal Cruelty** 65 60 8.33% 25 38.46% 0.24% 25,239 35.16% **Crimes Against Society Total** 27.083 7.31% 22.244 82.13% 1,505.54 Total Group "A" Offenses 77.033 79.359 -2.93% 38,752 50.31% 4,282.26