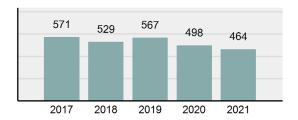

### Crime Rate\* per 100,000 population 5 Year Trend

### Total Group "A" Crime Offenses 5 Year Trend

Reported in Reported in Percent Offenses Percent Percent Of Rate Per Offense 2021 2020 Change Cleared Cleared Category 100,000\* Murder 39 39 0.00% 25 64.10% 0.22% 2 17 **Negligent Manslaughter** 11 9 22.22% 9 81.82% 0.06% 0.61 Non-consensual Sex Offenses: 222 Rape 728 651 11.83% 30.49% 4.09% 40.47 138 Sodomy 151 9.42% 46 30.46% 0.85% 8.39 187 144 10.40 Sexual Assault w/Obj 29.86% 65 34.76% 1.05% **Fondling** 1,167 1,143 2.10% 423 36.25% 6.56% 64.87 Aggravated Assault 3,072 3,349 -8.27% 2,064 67.19% 17.27% 170.77 Simple Assault 10.493 10,583 -0.85% 6,530 62.23% 58.99% 583.30 Intimidation 1,626 1,576 3.17% 718 44.16% 9.14% 90.39 **Kidnapping** 231 256 -9.77% 140 60.61% 1.30% 12.84 Consensual Sex Offenses: Incest 28 3 833.33% 6 21.43% 0.16% 1.56 Statutory Rape 48 59 -18.64% 20 41.67% 0.27% 2.67 Human Trafficking, Commercial 6 4 50.00% 0 0.00% 0.03% 0.33 **Sex Acts** Human Trafficking, Involuntary 0.00% 0 0.00% 0.01% 0.06 1 Servitude **Crimes Against Persons Total** 17.788 17.955 -0.93% 10.268 57.72% 23.09% 988.83 163 -3.68% 46.50% 0.49% 8.73 Robbery 157 **Burglary/Breaking and Entering** 2,975 4.005 -25.72% 542 18.22% 9.25% 165.38 Larceny/Theft Offenses 13,430 15,655 -14.21% 2,677 19.93% 41.76% 746.57 Motor Vehicle Theft 1,696 1,863 -8.96% 343 20.22% 5.27% 94.28 Arson 140 163 -14.11% 49 35.00% 0.44% 7.78 **Destruction Of Property** 7,016 7,374 -4.85% 1,425 20.31% 21.81% 390.02 Counterfeiting/Forgery 812 -18.97% 21.28% 2.05% 36.58 658 140 Fraud Offenses 5,448 5,399 0.91% 666 12.22% 16.94% 302.85 Embezzlement 7.12 128 150 -14.67% 55 42.97% 0.40% Extortion/Blackmail 99 114 -13.16% 2 2.02% 0.31% 5.50 **Bribery** 3 1 200.00% 1 33.33% 0.01% 0.17 **Stolen Property Offenses** 412 466 -11.59% 267 64.81% 1.28% 22.90 36,165 1,787.88 **Crimes Against Property Total** 32,162 -11.07% 6,240 19.40% 41.75% **Drug/Narcotic Violations** 13,354 12,330 8.30% 11,132 83.36% 49.31% 742.35 11,517 6.05% 10,303 678.98 **Drug Equipment Violations** 12,214 84.35% 45.10% 0.00% 0.01% **Gambling Offenses** 2 2 0.00% 0 0.11 Pornography/Obscene Material 279 318 -12.26% 70 25.09% 1.03% 15.51 **Prostitution Offenses** 36 35 2.86% 22 61.11% 0.13% 2.00 Weapons Law Violations 1,133 977 15.97% 692 61.08% 4.18% 62.98 3.61 **Animal Cruelty** 65 60 8.33% 25 38.46% 0.24% 25,239 35.16% **Crimes Against Society Total** 27.083 7.31% 22.244 82.13% 1,505.54 Total Group "A" Offenses 77.033 79.359 -2.93% 38,752 50.31% 4,282.26