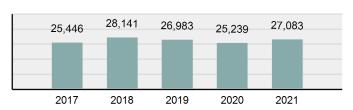

### Total Group "A" Crime Offenses 5 Year Trend

Reported in Reported in Percent Offenses Percent Percent Of Rate Per Offense 2021 2020 Change Cleared Cleared Category 100,000\* Murder 39 39 0.00% 25 64.10% 0.22% 2 17 **Negligent Manslaughter** 11 9 22.22% 9 81.82% 0.06% 0.61 Non-consensual Sex Offenses: 222 Rape 728 651 11.83% 30.49% 4.09% 40.47 138 Sodomy 151 9.42% 46 30.46% 0.85% 8.39 187 144 10.40 Sexual Assault w/Obj 29.86% 65 34.76% 1.05% **Fondling** 1,167 1,143 2.10% 423 36.25% 6.56% 64.87 Aggravated Assault 3,072 3,349 -8.27% 2,064 67.19% 17.27% 170.77 Simple Assault 10.493 10,583 -0.85% 6,530 62.23% 58.99% 583.30 Intimidation 1,626 1,576 3.17% 718 44.16% 9.14% 90.39 **Kidnapping** 231 256 -9.77% 140 60.61% 1.30% 12.84 Consensual Sex Offenses: Incest 28 3 833.33% 6 21.43% 0.16% 1.56 Statutory Rape 48 59 -18.64% 20 41.67% 0.27% 2.67 Human Trafficking, Commercial 6 4 50.00% 0 0.00% 0.03% 0.33 **Sex Acts** Human Trafficking, Involuntary 0.00% 0 0.00% 0.01% 0.06 1 Servitude **Crimes Against Persons Total** 17.788 17.955 -0.93% 10.268 57.72% 23.09% 988.83 163 -3.68% 46.50% 0.49% 8.73 Robbery 157 **Burglary/Breaking and Entering** 2,975 4.005 -25.72% 542 18.22% 9.25% 165.38 Larceny/Theft Offenses 13,430 15,655 -14.21% 2,677 19.93% 41.76% 746.57 Motor Vehicle Theft 1,696 1,863 -8.96% 343 20.22% 5.27% 94.28 Arson 140 163 -14.11% 49 35.00% 0.44% 7.78 **Destruction Of Property** 7,016 7,374 -4.85% 1,425 20.31% 21.81% 390.02 Counterfeiting/Forgery 812 -18.97% 21.28% 2.05% 36.58 658 140 Fraud Offenses 5,448 5,399 0.91% 666 12.22% 16.94% 302.85 Embezzlement 7.12 128 150 -14.67% 55 42.97% 0.40% Extortion/Blackmail 99 114 -13.16% 2 2.02% 0.31% 5.50 **Bribery** 3 1 200.00% 1 33.33% 0.01% 0.17 **Stolen Property Offenses** 412 466 -11.59% 267 64.81% 1.28% 22.90 36,165 1,787.88 **Crimes Against Property Total** 32,162 -11.07% 6,240 19.40% 41.75% **Drug/Narcotic Violations** 13,354 12,330 8.30% 11,132 83.36% 49.31% 742.35 11,517 6.05% 10,303 678.98 **Drug Equipment Violations** 12,214 84.35% 45.10% 0.00% 0.01% **Gambling Offenses** 2 2 0.00% 0 0.11 Pornography/Obscene Material 279 318 -12.26% 70 25.09% 1.03% 15.51 **Prostitution Offenses** 36 35 2.86% 22 61.11% 0.13% 2.00 Weapons Law Violations 1,133 977 15.97% 692 61.08% 4.18% 62.98 3.61 **Animal Cruelty** 65 60 8.33% 25 38.46% 0.24% 25,239 35.16% **Crimes Against Society Total** 27.083 7.31% 22.244 82.13% 1,505.54 Total Group "A" Offenses 77.033 79.359 -2.93% 38,752 50.31% 4,282.26