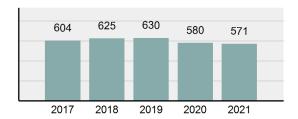

### Crime Rate\* per 100,000 population 5 Year Trend

### Total Group "A" Crime Offenses 5 Year Trend

Reported in Reported in Percent Offenses Percent Percent Of Rate Per Offense 2021 2020 Change Cleared Cleared Category 100,000\* Murder 39 39 0.00% 25 64.10% 0.22% 2 17 **Negligent Manslaughter** 11 9 22.22% 9 81.82% 0.06% 0.61 Non-consensual Sex Offenses: 222 Rape 728 651 11.83% 30.49% 4.09% 40.47 138 Sodomy 151 9.42% 46 30.46% 0.85% 8.39 187 144 10.40 Sexual Assault w/Obj 29.86% 65 34.76% 1.05% **Fondling** 1,167 1,143 2.10% 423 36.25% 6.56% 64.87 Aggravated Assault 3,072 3,349 -8.27% 2,064 67.19% 17.27% 170.77 Simple Assault 10.493 10,583 -0.85% 6,530 62.23% 58.99% 583.30 Intimidation 1,626 1,576 3.17% 718 44.16% 9.14% 90.39 **Kidnapping** 231 256 -9.77% 140 60.61% 1.30% 12.84 Consensual Sex Offenses: Incest 28 3 833.33% 6 21.43% 0.16% 1.56 Statutory Rape 48 59 -18.64% 20 41.67% 0.27% 2.67 Human Trafficking, Commercial 6 4 50.00% 0 0.00% 0.03% 0.33 **Sex Acts** Human Trafficking, Involuntary 0.00% 0 0.00% 0.01% 0.06 1 Servitude **Crimes Against Persons Total** 17.788 17.955 -0.93% 10.268 57.72% 23.09% 988.83 163 -3.68% 46.50% 0.49% 8.73 Robbery 157 **Burglary/Breaking and Entering** 2,975 4.005 -25.72% 542 18.22% 9.25% 165.38 Larceny/Theft Offenses 13,430 15,655 -14.21% 2,677 19.93% 41.76% 746.57 Motor Vehicle Theft 1,696 1,863 -8.96% 343 20.22% 5.27% 94.28 Arson 140 163 -14.11% 49 35.00% 0.44% 7.78 **Destruction Of Property** 7,016 7,374 -4.85% 1,425 20.31% 21.81% 390.02 Counterfeiting/Forgery 812 -18.97% 21.28% 2.05% 36.58 658 140 Fraud Offenses 5,448 5,399 0.91% 666 12.22% 16.94% 302.85 Embezzlement 7.12 128 150 -14.67% 55 42.97% 0.40% Extortion/Blackmail 99 114 -13.16% 2 2.02% 0.31% 5.50 **Bribery** 3 1 200.00% 1 33.33% 0.01% 0.17 **Stolen Property Offenses** 412 466 -11.59% 267 64.81% 1.28% 22.90 36,165 1,787.88 **Crimes Against Property Total** 32,162 -11.07% 6,240 19.40% 41.75% **Drug/Narcotic Violations** 13,354 12,330 8.30% 11,132 83.36% 49.31% 742.35 11,517 6.05% 10,303 678.98 **Drug Equipment Violations** 12,214 84.35% 45.10% 0.00% 0.01% **Gambling Offenses** 2 2 0.00% 0 0.11 Pornography/Obscene Material 279 318 -12.26% 70 25.09% 1.03% 15.51 **Prostitution Offenses** 36 35 2.86% 22 61.11% 0.13% 2.00 Weapons Law Violations 1,133 977 15.97% 692 61.08% 4.18% 62.98 3.61 **Animal Cruelty** 65 60 8.33% 25 38.46% 0.24% 25,239 35.16% **Crimes Against Society Total** 27.083 7.31% 22.244 82.13% 1,505.54 Total Group "A" Offenses 77.033 79.359 -2.93% 38,752 50.31% 4,282.26