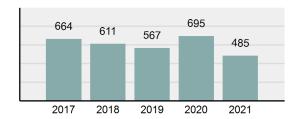

### Total Group "A" Crime Offenses 5 Year Trend

Reported in Reported in Percent Offenses Percent Percent Of Rate Per Offense 2021 2020 Change Cleared Cleared Category 100,000\* Murder 39 39 0.00% 25 64.10% 0.22% 2 17 **Negligent Manslaughter** 11 9 22.22% 9 81.82% 0.06% 0.61 Non-consensual Sex Offenses: 222 Rape 728 651 11.83% 30.49% 4.09% 40.47 138 Sodomy 151 9.42% 46 30.46% 0.85% 8.39 187 144 10.40 Sexual Assault w/Obj 29.86% 65 34.76% 1.05% **Fondling** 1,167 1,143 2.10% 423 36.25% 6.56% 64.87 Aggravated Assault 3,072 3,349 -8.27% 2,064 67.19% 17.27% 170.77 Simple Assault 10.493 10,583 -0.85% 6,530 62.23% 58.99% 583.30 Intimidation 1,626 1,576 3.17% 718 44.16% 9.14% 90.39 **Kidnapping** 231 256 -9.77% 140 60.61% 1.30% 12.84 Consensual Sex Offenses: Incest 28 3 833.33% 6 21.43% 0.16% 1.56 Statutory Rape 48 59 -18.64% 20 41.67% 0.27% 2.67 Human Trafficking, Commercial 6 4 50.00% 0 0.00% 0.03% 0.33 **Sex Acts** Human Trafficking, Involuntary 0.00% 0 0.00% 0.01% 0.06 1 Servitude **Crimes Against Persons Total** 17.788 17.955 -0.93% 10.268 57.72% 23.09% 988.83 163 -3.68% 46.50% 0.49% 8.73 Robbery 157 **Burglary/Breaking and Entering** 2,975 4.005 -25.72% 542 18.22% 9.25% 165.38 Larceny/Theft Offenses 13,430 15,655 -14.21% 2,677 19.93% 41.76% 746.57 Motor Vehicle Theft 1,696 1,863 -8.96% 343 20.22% 5.27% 94.28 Arson 140 163 -14.11% 49 35.00% 0.44% 7.78 **Destruction Of Property** 7,016 7,374 -4.85% 1,425 20.31% 21.81% 390.02 Counterfeiting/Forgery 812 -18.97% 21.28% 2.05% 36.58 658 140 Fraud Offenses 5,448 5,399 0.91% 666 12.22% 16.94% 302.85 Embezzlement 7.12 128 150 -14.67% 55 42.97% 0.40% Extortion/Blackmail 99 114 -13.16% 2 2.02% 0.31% 5.50 **Bribery** 3 1 200.00% 1 33.33% 0.01% 0.17 **Stolen Property Offenses** 412 466 -11.59% 267 64.81% 1.28% 22.90 36,165 1,787.88 **Crimes Against Property Total** 32,162 -11.07% 6,240 19.40% 41.75% **Drug/Narcotic Violations** 13,354 12,330 8.30% 11,132 83.36% 49.31% 742.35 11,517 6.05% 10,303 678.98 **Drug Equipment Violations** 12,214 84.35% 45.10% 0.00% 0.01% **Gambling Offenses** 2 2 0.00% 0 0.11 Pornography/Obscene Material 279 318 -12.26% 70 25.09% 1.03% 15.51 **Prostitution Offenses** 36 35 2.86% 22 61.11% 0.13% 2.00 Weapons Law Violations 1,133 977 15.97% 692 61.08% 4.18% 62.98 3.61 **Animal Cruelty** 65 60 8.33% 25 38.46% 0.24% 25,239 35.16% **Crimes Against Society Total** 27.083 7.31% 22.244 82.13% 1,505.54 Total Group "A" Offenses 77.033 79.359 -2.93% 38,752 50.31% 4,282.26