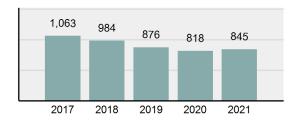

### Crime Rate\* per 100,000 population 5 Year Trend

### Total Group "A" Crime Offenses 5 Year Trend

Reported in Reported in Percent Offenses Percent Percent Of Rate Per Offense 2021 2020 Change Cleared Cleared Category 100,000\* Murder 39 39 0.00% 25 64.10% 0.22% 2 17 **Negligent Manslaughter** 11 9 22.22% 9 81.82% 0.06% 0.61 Non-consensual Sex Offenses: 222 Rape 728 651 11.83% 30.49% 4.09% 40.47 138 Sodomy 151 9.42% 46 30.46% 0.85% 8.39 187 144 10.40 Sexual Assault w/Obj 29.86% 65 34.76% 1.05% **Fondling** 1,167 1,143 2.10% 423 36.25% 6.56% 64.87 Aggravated Assault 3,072 3,349 -8.27% 2,064 67.19% 17.27% 170.77 Simple Assault 10.493 10,583 -0.85% 6,530 62.23% 58.99% 583.30 Intimidation 1,626 1,576 3.17% 718 44.16% 9.14% 90.39 **Kidnapping** 231 256 -9.77% 140 60.61% 1.30% 12.84 Consensual Sex Offenses: Incest 28 3 833.33% 6 21.43% 0.16% 1.56 Statutory Rape 48 59 -18.64% 20 41.67% 0.27% 2.67 Human Trafficking, Commercial 6 4 50.00% 0 0.00% 0.03% 0.33 **Sex Acts** Human Trafficking, Involuntary 0.00% 0 0.00% 0.01% 0.06 1 Servitude **Crimes Against Persons Total** 17.788 17.955 -0.93% 10.268 57.72% 23.09% 988.83 163 -3.68% 46.50% 0.49% 8.73 Robbery 157 **Burglary/Breaking and Entering** 2,975 4.005 -25.72% 542 18.22% 9.25% 165.38 Larceny/Theft Offenses 13,430 15,655 -14.21% 2,677 19.93% 41.76% 746.57 Motor Vehicle Theft 1,696 1,863 -8.96% 343 20.22% 5.27% 94.28 Arson 140 163 -14.11% 49 35.00% 0.44% 7.78 **Destruction Of Property** 7,016 7,374 -4.85% 1,425 20.31% 21.81% 390.02 Counterfeiting/Forgery 812 -18.97% 21.28% 2.05% 36.58 658 140 Fraud Offenses 5,448 5,399 0.91% 666 12.22% 16.94% 302.85 Embezzlement 7.12 128 150 -14.67% 55 42.97% 0.40% Extortion/Blackmail 99 114 -13.16% 2 2.02% 0.31% 5.50 **Bribery** 3 1 200.00% 1 33.33% 0.01% 0.17 **Stolen Property Offenses** 412 466 -11.59% 267 64.81% 1.28% 22.90 36,165 1,787.88 **Crimes Against Property Total** 32,162 -11.07% 6,240 19.40% 41.75% **Drug/Narcotic Violations** 13,354 12,330 8.30% 11,132 83.36% 49.31% 742.35 11,517 6.05% 10,303 678.98 **Drug Equipment Violations** 12,214 84.35% 45.10% 0.00% 0.01% **Gambling Offenses** 2 2 0.00% 0 0.11 Pornography/Obscene Material 279 318 -12.26% 70 25.09% 1.03% 15.51 **Prostitution Offenses** 36 35 2.86% 22 61.11% 0.13% 2.00 Weapons Law Violations 1,133 977 15.97% 692 61.08% 4.18% 62.98 3.61 **Animal Cruelty** 65 60 8.33% 25 38.46% 0.24% 25,239 35.16% **Crimes Against Society Total** 27.083 7.31% 22.244 82.13% 1,505.54 Total Group "A" Offenses 77.033 79.359 -2.93% 38,752 50.31% 4,282.26