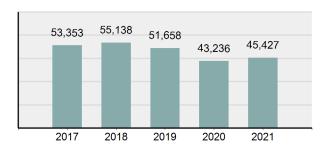

### **Violent Crime**

## Violent Crime Offenses Reported 4,334 Changes from 2020 -3.35% Rate per 100,000\* 240.93 Total Arrests 1,695

\*\*\*\*\*\*\*\*\*\*\*\*\*\*\*\*\*\*\*\*\*\*\*\*\*

### Total Violent Crime 5 Year Trend

| Relationship of Victim to Offender(s) |        |  |  |  |  |  |
|---------------------------------------|--------|--|--|--|--|--|
| Stranger/Unknown                      | 26.86% |  |  |  |  |  |
| Other Relation                        | 26.51% |  |  |  |  |  |
| Intimate Partner                      | 22.29% |  |  |  |  |  |
| Family Violence                       | 6.83%  |  |  |  |  |  |
| Violence Against Children             | 4.88%  |  |  |  |  |  |
|                                       |        |  |  |  |  |  |