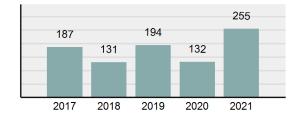

### Total Group "A" Crime Offenses 5 Year Trend

Reported in Reported in Percent Offenses Percent Percent Of Rate Per Offense 2021 2020 Change Cleared Cleared Category 100,000\* Murder 39 39 0.00% 25 64.10% 0.22% 2 17 **Negligent Manslaughter** 11 9 22.22% 9 81.82% 0.06% 0.61 Non-consensual Sex Offenses: 222 Rape 728 651 11.83% 30.49% 4.09% 40.47 138 Sodomy 151 9.42% 46 30.46% 0.85% 8.39 187 144 10.40 Sexual Assault w/Obj 29.86% 65 34.76% 1.05% **Fondling** 1,167 1,143 2.10% 423 36.25% 6.56% 64.87 Aggravated Assault 3,072 3,349 -8.27% 2,064 67.19% 17.27% 170.77 Simple Assault 10.493 10,583 -0.85% 6,530 62.23% 58.99% 583.30 Intimidation 1,626 1,576 3.17% 718 44.16% 9.14% 90.39 **Kidnapping** 231 256 -9.77% 140 60.61% 1.30% 12.84 Consensual Sex Offenses: Incest 28 3 833.33% 6 21.43% 0.16% 1.56 Statutory Rape 48 59 -18.64% 20 41.67% 0.27% 2.67 Human Trafficking, Commercial 6 4 50.00% 0 0.00% 0.03% 0.33 **Sex Acts** Human Trafficking, Involuntary 0.00% 0 0.00% 0.01% 0.06 1 Servitude **Crimes Against Persons Total** 17.788 17.955 -0.93% 10.268 57.72% 23.09% 988.83 163 -3.68% 46.50% 0.49% 8.73 Robbery 157 **Burglary/Breaking and Entering** 2,975 4.005 -25.72% 542 18.22% 9.25% 165.38 Larceny/Theft Offenses 13,430 15,655 -14.21% 2,677 19.93% 41.76% 746.57 Motor Vehicle Theft 1,696 1,863 -8.96% 343 20.22% 5.27% 94.28 Arson 140 163 -14.11% 49 35.00% 0.44% 7.78 **Destruction Of Property** 7,016 7,374 -4.85% 1,425 20.31% 21.81% 390.02 Counterfeiting/Forgery 812 -18.97% 21.28% 2.05% 36.58 658 140 Fraud Offenses 5,448 5,399 0.91% 666 12.22% 16.94% 302.85 Embezzlement 7.12 128 150 -14.67% 55 42.97% 0.40% Extortion/Blackmail 99 114 -13.16% 2 2.02% 0.31% 5.50 **Bribery** 3 1 200.00% 1 33.33% 0.01% 0.17 **Stolen Property Offenses** 412 466 -11.59% 267 64.81% 1.28% 22.90 36,165 1,787.88 **Crimes Against Property Total** 32,162 -11.07% 6,240 19.40% 41.75% **Drug/Narcotic Violations** 13,354 12,330 8.30% 11,132 83.36% 49.31% 742.35 11,517 6.05% 10,303 678.98 **Drug Equipment Violations** 12,214 84.35% 45.10% 0.00% 0.01% **Gambling Offenses** 2 2 0.00% 0 0.11 Pornography/Obscene Material 279 318 -12.26% 70 25.09% 1.03% 15.51 **Prostitution Offenses** 36 35 2.86% 22 61.11% 0.13% 2.00 Weapons Law Violations 1,133 977 15.97% 692 61.08% 4.18% 62.98 3.61 **Animal Cruelty** 65 60 8.33% 25 38.46% 0.24% 25,239 35.16% **Crimes Against Society Total** 27.083 7.31% 22.244 82.13% 1,505.54 Total Group "A" Offenses 77.033 79.359 -2.93% 38,752 50.31% 4,282.26