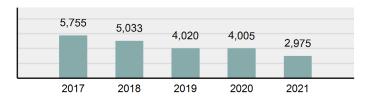

### Total Group "A" Crime Offenses 5 Year Trend

Reported in Reported in Percent Offenses Percent Percent Of Rate Per Offense 2021 2020 Change Cleared Cleared Category 100,000\* Murder 39 39 0.00% 25 64.10% 0.22% 2 17 **Negligent Manslaughter** 11 9 22.22% 9 81.82% 0.06% 0.61 Non-consensual Sex Offenses: 222 Rape 728 651 11.83% 30.49% 4.09% 40.47 138 Sodomy 151 9.42% 46 30.46% 0.85% 8.39 187 144 10.40 Sexual Assault w/Obj 29.86% 65 34.76% 1.05% **Fondling** 1,167 1,143 2.10% 423 36.25% 6.56% 64.87 Aggravated Assault 3,072 3,349 -8.27% 2,064 67.19% 17.27% 170.77 Simple Assault 10.493 10,583 -0.85% 6,530 62.23% 58.99% 583.30 Intimidation 1,626 1,576 3.17% 718 44.16% 9.14% 90.39 **Kidnapping** 231 256 -9.77% 140 60.61% 1.30% 12.84 Consensual Sex Offenses: Incest 28 3 833.33% 6 21.43% 0.16% 1.56 Statutory Rape 48 59 -18.64% 20 41.67% 0.27% 2.67 Human Trafficking, Commercial 6 4 50.00% 0 0.00% 0.03% 0.33 **Sex Acts** Human Trafficking, Involuntary 0.00% 0 0.00% 0.01% 0.06 1 Servitude **Crimes Against Persons Total** 17.788 17.955 -0.93% 10.268 57.72% 23.09% 988.83 163 -3.68% 46.50% 0.49% 8.73 Robbery 157 **Burglary/Breaking and Entering** 2,975 4.005 -25.72% 542 18.22% 9.25% 165.38 Larceny/Theft Offenses 13,430 15,655 -14.21% 2,677 19.93% 41.76% 746.57 Motor Vehicle Theft 1,696 1,863 -8.96% 343 20.22% 5.27% 94.28 Arson 140 163 -14.11% 49 35.00% 0.44% 7.78 **Destruction Of Property** 7,016 7,374 -4.85% 1,425 20.31% 21.81% 390.02 Counterfeiting/Forgery 812 -18.97% 21.28% 2.05% 36.58 658 140 Fraud Offenses 5,448 5,399 0.91% 666 12.22% 16.94% 302.85 Embezzlement 7.12 128 150 -14.67% 55 42.97% 0.40% Extortion/Blackmail 99 114 -13.16% 2 2.02% 0.31% 5.50 **Bribery** 3 1 200.00% 1 33.33% 0.01% 0.17 **Stolen Property Offenses** 412 466 -11.59% 267 64.81% 1.28% 22.90 36,165 1,787.88 **Crimes Against Property Total** 32,162 -11.07% 6,240 19.40% 41.75% **Drug/Narcotic Violations** 13,354 12,330 8.30% 11,132 83.36% 49.31% 742.35 11,517 6.05% 10,303 678.98 **Drug Equipment Violations** 12,214 84.35% 45.10% 0.00% 0.01% **Gambling Offenses** 2 2 0.00% 0 0.11 Pornography/Obscene Material 279 318 -12.26% 70 25.09% 1.03% 15.51 **Prostitution Offenses** 36 35 2.86% 22 61.11% 0.13% 2.00 Weapons Law Violations 1,133 977 15.97% 692 61.08% 4.18% 62.98 3.61 **Animal Cruelty** 65 60 8.33% 25 38.46% 0.24% 25,239 35.16% **Crimes Against Society Total** 27.083 7.31% 22.244 82.13% 1,505.54 Total Group "A" Offenses 77.033 79.359 -2.93% 38,752 50.31% 4,282.26

| Location                            | Intimidation | Kidnapping | Incest | Statutory<br>Rape | Human<br>Trafficking,<br>Commercial<br>Sex<br>Acts | Human<br>Trafficking,<br>Involuntary<br>Servitude | Robbery | Burglary/<br>Breaking<br>and<br>Entering |
|-------------------------------------|--------------|------------|--------|-------------------|----------------------------------------------------|---------------------------------------------------|---------|------------------------------------------|
| Air/Bus/Train Terminal              | 3            | 0          | 0      | 0                 | 0                                                  | 0                                                 | 1       | 5                                        |
| Bank/Savings                        | 8            | 0          | 0      | 0                 | 0                                                  | 0                                                 | 1       | 5                                        |
| Bar/Nightclub                       | 13           | 0          | 0      | 0                 | 0                                                  | 0                                                 | 0       | 9                                        |
| Church/Synagogue                    | 2            | 0          | 0      | 0                 | 0                                                  | 0                                                 | 0       | 17                                       |
| Commercial/Office Building          | 31           | 1          | 0      | 0                 | 0                                                  | 0                                                 | 1       | 139                                      |
| Construction Site                   | 6            | 0          | 0      | 0                 | 0                                                  | 0                                                 | 0       | 104                                      |
| Convenience Store                   | 18           | 1          | 0      | 0                 | 0                                                  | 0                                                 | 13      | 42                                       |
| Department/Discount Store           | 7            | 0          | 0      | 0                 | 0                                                  | 0                                                 | 4       | 69                                       |
| Drug Store/Doctor's Office/Hospital | 17           | 1          | 0      | 0                 | 0                                                  | 0                                                 | 1       | 26                                       |
| Field/Woods                         | 3            | 4          | 0      | 0                 | 0                                                  | 0                                                 | 1       | 4                                        |
| Government/Public Building          | 34           | 0          | 0      | 0                 | 0                                                  | 0                                                 | 0       | 17                                       |
| Grocery/Supermarket                 | 5            | 3          | 0      | 0                 | 0                                                  | 0                                                 | 6       | 64                                       |
| Highway/Street                      | 126          | 25         | 2      | 1                 | 0                                                  | 0                                                 | 40      | 77                                       |
| Hotel/Motel/Etc.                    | 24           | 3          | 0      | 1                 | 1                                                  | 0                                                 | 6       | 48                                       |
| Jail/Prison                         | 54           | 0          | 0      | 1                 | 0                                                  | 0                                                 | 0       | 0                                        |
| Lake/Waterway/Beach                 | 2            | 1          | 0      | 0                 | 0                                                  | 0                                                 | 0       | 1                                        |
| Liquor Store                        | 0            | 0          | 0      | 0                 | 0                                                  | 0                                                 | 0       | 3                                        |
| Parking Lot/Garage                  | 39           | 9          | 0      | 3                 | 0                                                  | 0                                                 | 9       | 112                                      |
| Rental Storage Facility             | 4            | 0          | 0      | 0                 | 0                                                  | 0                                                 | 0       | 338                                      |
| Residence/Home                      | 923          | 165        | 26     | 27                | 4                                                  | 0                                                 | 44      | 1,545                                    |
| Restaurant                          | 19           | 0          | 0      | 2                 | 0                                                  | 1                                                 | 5       | 33                                       |
| School/College                      | 26           | 0          | 0      | 2                 | 0                                                  | 0                                                 | 0       | 8                                        |
| Service/Gas Station                 | 7            | 1          | 0      | 0                 | 0                                                  | 0                                                 | 6       | 23                                       |
| Specialty Store                     | 6            | 0          | 0      | 0                 | 0                                                  | 0                                                 | 4       | 137                                      |
| Other/Unknown                       | 47           | 11         | 0      | 6                 | 1                                                  | 0                                                 | 3       | 87                                       |
| Abandoned/Condemned Structure       | 0            | 0          | 0      | 0                 | 0                                                  | 0                                                 | 0       | 2                                        |
| Amusement Park                      | 2            | 0          | 0      | 0                 | 0                                                  | 0                                                 | 0       | 3                                        |
| Arena/Stadium/Fairgrounds           | 0            | 0          | 0      | 0                 | 0                                                  | 0                                                 | 0       | 2                                        |
| ATM Separate from Bank              | 0            | 0          | 0      | 0                 | 0                                                  | 0                                                 | 0       | 0                                        |
| Auto Dealership New/Used            | 0            | 0          | 0      | 0                 | 0                                                  | 0                                                 | 1       | 6                                        |
| Camp/Campground                     | 3            | 1          | 0      | 0                 | 0                                                  | 0                                                 | 0       | 1                                        |
| Daycare Facility                    | 3            | 0          | 0      | 0                 | 0                                                  | 0                                                 | 0       | 0                                        |
| Dock/Wharf/Freight/Modal Terminal   | 2            | 0          | 0      | 0                 | 0                                                  | 0                                                 | 0       | 0                                        |
| Farm Facility                       | 1            | 0          | 0      | 0                 | 0                                                  | 0                                                 | 0       | 7                                        |
| Gambling Facility/Casino/Race Track | 1            | 0          | 0      | 0                 | 0                                                  | 0                                                 | 0       | 1                                        |
| Industrial Site                     | 2            | 0          | 0      | 0                 | 0                                                  | 0                                                 | 0       | 6                                        |
| Military Installation               | 0            | 0          | 0      | 0                 | 0                                                  | 0                                                 | 0       | 0                                        |
| Park/Playground                     | 7            | 2          | 0      | 2                 | 0                                                  | 0                                                 | 7       | 9                                        |
| Rest Area                           | 0            | 0          | 0      | 0                 | 0                                                  | 0                                                 | 0       | 1                                        |
| School–College/University           | 1            | 1          | 0      | 0                 | 0                                                  | 0                                                 | 0       | 4                                        |
| School–Elementary/Secondary         | 107          | 1          | 0      | 2                 | 0                                                  | 0                                                 | 0       | 16                                       |
| Shelter-Mission/Homeless            | 3            | 0          | 0      | 0                 | 0                                                  | 0                                                 | 1       | 1                                        |
| Shopping Mall                       | 1            | 0          | 0      | 1                 | 0                                                  | 0                                                 | 3       | 2                                        |
| Community Center                    | 0            | 1          | 0      | 0                 | 0                                                  | 0                                                 | 0       | 1                                        |
| Cyberspace                          | 69           | 0          | 0      | 0                 | 0                                                  | 0                                                 | 0       | 0                                        |
| Total                               | 1,626        | 231        | 28     | 48                | 6                                                  | 1                                                 | 157     | 2,975                                    |