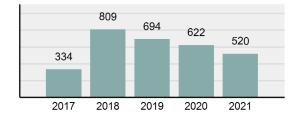

### Total Group "A" Crime Offenses 5 Year Trend

Reported in Reported in Percent Offenses Percent Percent Of Rate Per Offense 2021 2020 Change Cleared Cleared Category 100,000\* Murder 39 39 0.00% 25 64.10% 0.22% 2 17 **Negligent Manslaughter** 11 9 22.22% 9 81.82% 0.06% 0.61 Non-consensual Sex Offenses: 222 Rape 728 651 11.83% 30.49% 4.09% 40.47 138 Sodomy 151 9.42% 46 30.46% 0.85% 8.39 187 144 10.40 Sexual Assault w/Obj 29.86% 65 34.76% 1.05% **Fondling** 1,167 1,143 2.10% 423 36.25% 6.56% 64.87 Aggravated Assault 3,072 3,349 -8.27% 2,064 67.19% 17.27% 170.77 Simple Assault 10.493 10,583 -0.85% 6,530 62.23% 58.99% 583.30 Intimidation 1,626 1,576 3.17% 718 44.16% 9.14% 90.39 **Kidnapping** 231 256 -9.77% 140 60.61% 1.30% 12.84 Consensual Sex Offenses: Incest 28 3 833.33% 6 21.43% 0.16% 1.56 Statutory Rape 48 59 -18.64% 20 41.67% 0.27% 2.67 Human Trafficking, Commercial 6 4 50.00% 0 0.00% 0.03% 0.33 **Sex Acts** Human Trafficking, Involuntary 0.00% 0 0.00% 0.01% 0.06 1 Servitude **Crimes Against Persons Total** 17.788 17.955 -0.93% 10.268 57.72% 23.09% 988.83 163 -3.68% 46.50% 0.49% 8.73 Robbery 157 **Burglary/Breaking and Entering** 2,975 4.005 -25.72% 542 18.22% 9.25% 165.38 Larceny/Theft Offenses 13,430 15,655 -14.21% 2,677 19.93% 41.76% 746.57 Motor Vehicle Theft 1,696 1,863 -8.96% 343 20.22% 5.27% 94.28 Arson 140 163 -14.11% 49 35.00% 0.44% 7.78 **Destruction Of Property** 7,016 7,374 -4.85% 1,425 20.31% 21.81% 390.02 Counterfeiting/Forgery 812 -18.97% 21.28% 2.05% 36.58 658 140 Fraud Offenses 5,448 5,399 0.91% 666 12.22% 16.94% 302.85 Embezzlement 7.12 128 150 -14.67% 55 42.97% 0.40% Extortion/Blackmail 99 114 -13.16% 2 2.02% 0.31% 5.50 **Bribery** 3 1 200.00% 1 33.33% 0.01% 0.17 **Stolen Property Offenses** 412 466 -11.59% 267 64.81% 1.28% 22.90 36,165 1,787.88 **Crimes Against Property Total** 32,162 -11.07% 6,240 19.40% 41.75% **Drug/Narcotic Violations** 13,354 12,330 8.30% 11,132 83.36% 49.31% 742.35 11,517 6.05% 10,303 678.98 **Drug Equipment Violations** 12,214 84.35% 45.10% 0.00% 0.01% **Gambling Offenses** 2 2 0.00% 0 0.11 Pornography/Obscene Material 279 318 -12.26% 70 25.09% 1.03% 15.51 **Prostitution Offenses** 36 35 2.86% 22 61.11% 0.13% 2.00 Weapons Law Violations 1,133 977 15.97% 692 61.08% 4.18% 62.98 3.61 **Animal Cruelty** 65 60 8.33% 25 38.46% 0.24% 25,239 35.16% **Crimes Against Society Total** 27.083 7.31% 22.244 82.13% 1,505.54 Total Group "A" Offenses 77.033 79.359 -2.93% 38,752 50.31% 4,282.26