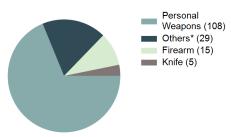

nformation on only the persons actually kidnapped or abducted, not those persons or organizations paying ransoms. Therefore, for each offense of kidnapping, the victims are only the persons taken or detained against their will.

| Kidnapping        |        |
|-------------------|--------|
| Offenses Reported | 231    |
| Changes from 2020 | -9.77% |
| Rate per 100,000* | 12.84  |
| Total Arrests     | 68     |

| Top Locations of Kidnapping        |        |  |
|------------------------------------|--------|--|
| Residence/Home                     | 71.43% |  |
| Highway/Road/Alley/Street/Sidewalk | 10.82% |  |
| Other/Unknown                      | 4.76%  |  |
| Parking/Drop Lot/Garage            | 3.90%  |  |
| Field/Woods                        | 1.73%  |  |

### Type of Weapons Used



\*Others: Blunt Object, Motor Vehicle, Poison, Explosives, Fire/Incendiary Device, Drugs/Narcotics/Sleeping Pills, Asphyxiation, Others, Unknown

| Arrestee Information |      |        |      |        |
|----------------------|------|--------|------|--------|
|                      | Ad   | ult    | Juve | enile  |
| <u>Race</u>          | Male | Female | Male | Female |
| White                | 53   | 8      | 1    | 0      |
| Black                | 2    | 0      | 0    | 0      |
| Indian               | 1    | 0      | 0    | 0      |
| Asian                | 0    | 0      | 0    | 0      |
| Unknown              | 2    | 0      | 1    | 0      |
| <b>Ethnicity</b>     |      |        |      |        |
| Non-Hispanic         | 34   | 5      | 0    | 0      |
| Hispanic             |