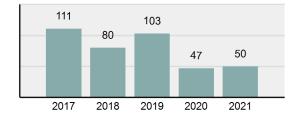

### Total Group "A" Crime Offenses 5 Year Trend

Reported in Reported in Percent Offenses Percent Percent Of Rate Per Offense 2021 2020 Change Cleared Cleared Category 100,000\* Murder 39 39 0.00% 25 64.10% 0.22% 2 17 **Negligent Manslaughter** 11 9 22.22% 9 81.82% 0.06% 0.61 Non-consensual Sex Offenses: 222 Rape 728 651 11.83% 30.49% 4.09% 40.47 138 Sodomy 151 9.42% 46 30.46% 0.85% 8.39 187 144 10.40 Sexual Assault w/Obj 29.86% 65 34.76% 1.05% **Fondling** 1,167 1,143 2.10% 423 36.25% 6.56% 64.87 Aggravated Assault 3,072 3,349 -8.27% 2,064 67.19% 17.27% 170.77 Simple Assault 10.493 10,583 -0.85% 6,530 62.23% 58.99% 583.30 Intimidation 1,626 1,576 3.17% 718 44.16% 9.14% 90.39 **Kidnapping** 231 256 -9.77% 140 60.61% 1.30% 12.84 Consensual Sex Offenses: Incest 28 3 833.33% 6 21.43% 0.16% 1.56 Statutory Rape 48 59 -18.64% 20 41.67% 0.27% 2.67 Human Trafficking, Commercial 6 4 50.00% 0 0.00% 0.03% 0.33 **Sex Acts** Human Trafficking, Involuntary 0.00% 0 0.00% 0.01% 0.06 1 Servitude **Crimes Against Persons Total** 17.788 17.955 -0.93% 10.268 57.72% 23.09% 988.83 163 -3.68% 46.50% 0.49% 8.73 Robbery 157 **Burglary/Breaking and Entering** 2,975 4.005 -25.72% 542 18.22% 9.25% 165.38 Larceny/Theft Offenses 13,430 15,655 -14.21% 2,677 19.93% 41.76% 746.57 Motor Vehicle Theft 1,696 1,863 -8.96% 343 20.22% 5.27% 94.28 Arson 140 163 -14.11% 49 35.00% 0.44% 7.78 **Destruction Of Property** 7,016 7,374 -4.85% 1,425 20.31% 21.81% 390.02 Counterfeiting/Forgery 812 -18.97% 21.28% 2.05% 36.58 658 140 Fraud Offenses 5,448 5,399 0.91% 666 12.22% 16.94% 302.85 Embezzlement 7.12 128 150 -14.67% 55 42.97% 0.40% Extortion/Blackmail 99 114 -13.16% 2 2.02% 0.31% 5.50 **Bribery** 3 1 200.00% 1 33.33% 0.01% 0.17 **Stolen Property Offenses** 412 466 -11.59% 267 64.81% 1.28% 22.90 36,165 1,787.88 **Crimes Against Property Total** 32,162 -11.07% 6,240 19.40% 41.75% **Drug/Narcotic Violations** 13,354 12,330 8.30% 11,132 83.36% 49.31% 742.35 11,517 6.05% 10,303 678.98 **Drug Equipment Violations** 12,214 84.35% 45.10% 0.00% 0.01% **Gambling Offenses** 2 2 0.00% 0 0.11 Pornography/Obscene Material 279 318 -12.26% 70 25.09% 1.03% 15.51 **Prostitution Offenses** 36 35 2.86% 22 61.11% 0.13% 2.00 Weapons Law Violations 1,133 977 15.97% 692 61.08% 4.18% 62.98 3.61 **Animal Cruelty** 65 60 8.33% 25 38.46% 0.24% 25,239 35.16% **Crimes Against Society Total** 27.083 7.31% 22.244 82.13% 1,505.54 Total Group "A" Offenses 77.033 79.359 -2.93% 38,752 50.31% 4,282.26