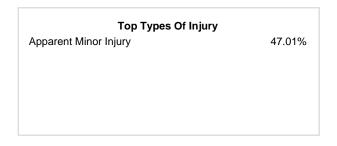

1,739         719         288           77         15         25           35         17         9           19         6         2           31         19         27           1,341         533         199           293         93         29 |

#### Simple Assault Count - 5 Year Trend

\*\*\*\*\*\*\*\*\*\*\*\*\*\*\*\*\*\*\*\*\*\*\*\*\*\*\*\*\*\*



| Top Relationships of Victim to Offender(s) |        |  |
|--------------------------------------------|--------|--|
| Acquaintance                               | 14.73% |  |
| Boyfriend/Girlfriend                       | 13.96% |  |
| Victim Was Offender                        | 13.52% |  |
| Spouse                                     | 10.47% |  |
| Stranger                                   | 8.72%  |  |

### Victim Types\*\*





#### Victim Count of Simple Assault by Age



\*Population Base: 1,798,888

<sup>\*\*</sup>Does not include 58 victims whose gender or age is unknown.

# Intimidation

- To unlawfully place another person in reasonable fear of bodily harm through the use of threatening words and/or other conduct, but without displaying a weapon or subjecting the victim to actual physical attack -

Intimidation can be made in person, by telephone, or in writing. Stalking incidents and bomb threats are included in this category.

# Intimidation Offenses Reported 1,626 Changes from 2020 3.17% Rate per 100,000\* 90.39 Total Arrests 282

| Top Locations of Intimidation                 |        |
|-----------------------------------------------|--------|
| Residence/Home                                | 56.77%