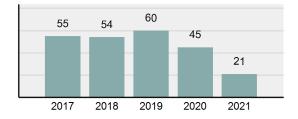

### Crime Rate\* per 100,000 population 5 Year Trend

### Total Group "A" Crime Offenses 5 Year Trend

Reported in Reported in Percent Offenses Percent Percent Of Rate Per Offense 2021 2020 Change Cleared Cleared Category 100,000\* Murder 39 39 0.00% 25 64.10% 0.22% 2 17 **Negligent Manslaughter** 11 9 22.22% 9 81.82% 0.06% 0.61 Non-consensual Sex Offenses: 222 Rape 728 651 11.83% 30.49% 4.09% 40.47 138 Sodomy 151 9.42% 46 30.46% 0.85% 8.39 187 144 10.40 Sexual Assault w/Obj 29.86% 65 34.76% 1.05% **Fondling** 1,167 1,143 2.10% 423 36.25% 6.56% 64.87 Aggravated Assault 3,072 3,349 -8.27% 2,064 67.19% 17.27% 170.77 Simple Assault 10.493 10,583 -0.85% 6,530 62.23% 58.99% 583.30 Intimidation 1,626 1,576 3.17% 718 44.16% 9.14% 90.39 **Kidnapping** 231 256 -9.77% 140 60.61% 1.30% 12.84 Consensual Sex Offenses: Incest 28 3 833.33% 6 21.43% 0.16% 1.56 Statutory Rape 48 59 -18.64% 20 41.67% 0.27% 2.67 Human Trafficking, Commercial 6 4 50.00% 0 0.00% 0.03% 0.33 **Sex Acts** Human Trafficking, Involuntary 0.00% 0 0.00% 0.01% 0.06 1 Servitude **Crimes Against Persons Total** 17.788 17.955 -0.93% 10.268 57.72% 23.09% 988.83 163 -3.68% 46.50% 0.49% 8.73 Robbery 157 **Burglary/Breaking and Entering** 2,975 4.005 -25.72% 542 18.22% 9.25% 165.38 Larceny/Theft Offenses 13,430 15,655 -14.21% 2,677 19.93% 41.76% 746.57 Motor Vehicle Theft 1,696 1,863 -8.96% 343 20.22% 5.27% 94.28 Arson 140 163 -14.11% 49 35.00% 0.44% 7.78 **Destruction Of Property** 7,016 7,374 -4.85% 1,425 20.31% 21.81% 390.02 Counterfeiting/Forgery 812 -18.97% 21.28% 2.05% 36.58 658 140 Fraud Offenses 5,448 5,399 0.91% 666 12.22% 16.94% 302.85 Embezzlement 7.12 128 150 -14.67% 55 42.97% 0.40% Extortion/Blackmail 99 114 -13.16% 2 2.02% 0.31% 5.50 **Bribery** 3 1 200.00% 1 33.33% 0.01% 0.17 **Stolen Property Offenses** 412 466 -11.59% 267 64.81% 1.28% 22.90 36,165 1,787.88 **Crimes Against Property Total** 32,162 -11.07% 6,240 19.40% 41.75% **Drug/Narcotic Violations** 13,354 12,330 8.30% 11,132 83.36% 49.31% 742.35 11,517 6.05% 10,303 678.98 **Drug Equipment Violations** 12,214 84.35% 45.10% 0.00% 0.01% **Gambling Offenses** 2 2 0.00% 0 0.11 Pornography/Obscene Material 279 318 -12.26% 70 25.09% 1.03% 15.51 **Prostitution Offenses** 36 35 2.86% 22 61.11% 0.13% 2.00 Weapons Law Violations 1,133 977 15.97% 692 61.08% 4.18% 62.98 3.61 **Animal Cruelty** 65 60 8.33% 25 38.46% 0.24% 25,239 35.16% **Crimes Against Society Total** 27.083 7.31% 22.244 82.13% 1,505.54 Total Group "A" Offenses 77.033 79.359 -2.93% 38,752 50.31% 4,282.26