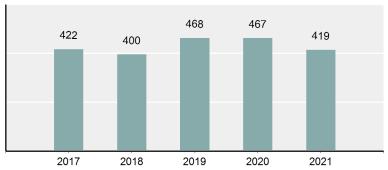

### **Facts At A Glance**

| Croup "A" Offenses     |                                                                                                                                              |
|------------------------|----------------------------------------------------------------------------------------------------------------------------------------------|
| Group "A" Offenses     | ♦ 77,033 total Group "A" offenses reported.                                                                                                  |
|                        | ♦ 2.93% decrease from 2020 Group "A" offenses.                                                                                               |
|                        | ♦ 4,282.26 per 100,000 inhabitants based on Group "A" Offenses.                                                                              |
| Crime Rate             | 3.95% decrease from 2020 NIBRS crime rate.                                                                                                   |
|                        | ◆ 1,236.15 per 100,000 inhabitants based on Part 1 offenses.                                                                                 |
|                        | (utilized for comparison purposes with non-NIBRS states).                                                                                    |
| Violent Crime          | ♦ 4,334 total violent crime offenses reported.                                                                                               |
|                        | ♦ 3.35% decrease from 2020 violent crime offenses.                                                                                           |
|                        | ♦ 8.27% decrease from 2020 aggravated assault offenses, which accounts for 70.88% of the violent crime.                                      |
| Crima Assisat Davasa   | ♦ 17,788 total crime against persons reported.                                                                                               |
| Crime Against Persons  | ♦ 0.93% decrease from 2020 crime against persons                                                                                             |
|                        | ♦ 0.85% decrease from 2020 simple assault offenses, which accounts for 58.99% of the crime against persons.                                  |
| Officers Assaulted     | ♦ No law enforcement officers killed in the line of duty.                                                                                    |
| Ciliodic / locadicod   | ♦ 419 total reported officers assaulted.                                                                                                     |
|                        | ♦ 10.28% decrease from 2020 assault on law enforcement officers.                                                                             |
| Hate Crime             | ♦ 47 total hate crimes reported.                                                                                                             |
|                        | ◆ 12.96% decrease from 2020 hate crimes.                                                                                                     |
|                        | ♦ 27,083 total crimes against society reported.                                                                                              |
| Crimes Against Society | ♦ 7.31% increase from 2020 crimes against society.                                                                                           |
|                        | <ul> <li>8.30% increase from 2020 drug/narcotic violations offenses, which accounts for<br/>49.31% of the crimes against society.</li> </ul> |
| Drop orty Crims        | ♦ 32,162 total crimes against property reported.                                                                                             |
| Property Crime         | 11.07% decrease from 2020 crimes against property.                                                                                           |
|                        | <ul> <li>14.21% decrease from 2020 larceny/theft offenses, which accounts for 41.76% of the crimes against property.</li> </ul>              |