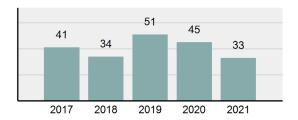

### **Facts At A Glance**

| Croup "A" Offenses     |                                                                                                                                              |
|------------------------|----------------------------------------------------------------------------------------------------------------------------------------------|
| Group "A" Offenses     | ♦ 77,033 total Group "A" offenses reported.                                                                                                  |
|                        | ♦ 2.93% decrease from 2020 Group "A" offenses.                                                                                               |
|                        | ♦ 4,282.26 per 100,000 inhabitants based on Group "A" Offenses.                                                                              |
| Crime Rate             | 3.95% decrease from 2020 NIBRS crime rate.                                                                                                   |
|                        | ◆ 1,236.15 per 100,000 inhabitants based on Part 1 offenses.                                                                                 |
|                        | (utilized for comparison purposes with non-NIBRS states).                                                                                    |
| Violent Crime          | ♦ 4,334 total violent crime offenses reported.                                                                                               |
|                        | ♦ 3.35% decrease from 2020 violent crime offenses.                                                                                           |
|                        | ♦ 8.27% decrease from 2020 aggravated assault offenses, which accounts for 70.88% of the violent crime.                                      |
| Crima Assisat Davasa   | ♦ 17,788 total crime against persons reported.                                                                                               |
| Crime Against Persons  | ♦ 0.93% decrease from 2020 crime against persons                                                                                             |
|                        | ♦ 0.85% decrease from 2020 simple assault offenses, which accounts for 58.99% of the crime against persons.                                  |
| Officers Assaulted     | ♦ No law enforcement officers killed in the line of duty.                                                                                    |
| Ciliodic / locadicod   | ♦ 419 total reported officers assaulted.                                                                                                     |
|                        | ♦ 10.28% decrease from 2020 assault on law enforcement officers.                                                                             |
| Hate Crime             | ♦ 47 total hate crimes reported.                                                                                                             |
|                        | ◆ 12.96% decrease from 2020 hate crimes.                                                                                                     |
|                        | ♦ 27,083 total crimes against society reported.                                                                                              |
| Crimes Against Society | ♦ 7.31% increase from 2020 crimes against society.                                                                                           |
|                        | <ul> <li>8.30% increase from 2020 drug/narcotic violations offenses, which accounts for<br/>49.31% of the crimes against society.</li> </ul> |
| Drop orty Crims        | ♦ 32,162 total crimes against property reported.                                                                                             |
| Property Crime         | 11.07% decrease from 2020 crimes against property.                                                                                           |
|                        | <ul> <li>14.21% decrease from 2020 larceny/theft offenses, which accounts for 41.76% of the crimes against property.</li> </ul>              |