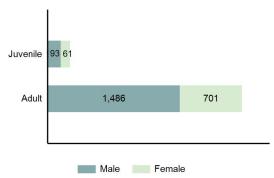

| 140        | 17       | 20     |

# **Drug Equipment Violations Count 5 Year Trend**



| <u>Activity</u>                      | <u>Distribution</u> |
|--------------------------------------|---------------------|
| Possessing/Concealing                | 80.44%              |
| Using/Consuming                      | 14.59%              |
| Transporting/Transmitting/Importing  | 2.99%               |
| Buying/Receiving                     | 0.99%               |
| Distributing/Selling                 | 0.81%               |
| Operating/Promoting/Assisting        | 0.08%               |
| Cultivating/Manufacturing/Publishing | 0.08%               |
| Exploiting Children                  | 0.01%               |

# Estimated Seized Value (in \$ 1,000s)



#### **Arrestee Age Distribution**



## **Drug Equipment Violations Arrests By Age in 2021**



# **Gambling Offenses**

- Unlawfully bet or wager money or something else of value; assist, promote, or operate a game of chance for money or some other stakes; possess or transmit wagering information; manufacture, sell, purchase, possess, or transport gambling equipment, devices, or goods; or tamper with the outcome of a sporting event or contest to gain a gambling advantage -

| 2    |
|------|
| -    |
| 0.11 |
| 0    |
|      |

| Arrestee Information |      |        |      |        |  |
|----------------------|------|--------|------|--------|--|
|                      | Ad   | ult    | Juve | enile  |  |
| <u>Race</u>          | Male | Female | Male | Female |  |
| White                | 0    | 0      | 0    | 0      |  |