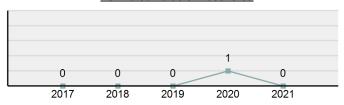

|      |        |
| Non-Hispanic | 0           | 1         | 0    | 0      |
| Hispanic     | 0           | 0         | 0    | 0      |
| Unknown      | 0           | 0         | 0    | 0      |

# Bribery Count - 5 Year Trend



| Top Locations of Bribery   |        |
|----------------------------|--------|
| Government/Public Building | 66.67% |
| Residence/Home             | 33.33% |
| Restaurant                 | 0.00%  |
| School/College             | 0.00%  |
| Service/Gas Station        | 0.00%  |

| Top Value of Pr | roperty Loss |
|-----------------|--------------|
| Percentage -    | - 100.00%    |
| Money           | \$ 200.00    |



\*Others: Religious Organization, Government, Others, Unknown

### **Estimated Value of Stolen**



### **Estimated Value of Recovered**



# Victim Count of Bribery by Age



# **Stolen Property Offenses**

- Receiving, buying, selling, possessing, concealing, or transporting any property with the knowledge that it has been unlawfully taken, as by burglary, embezzlement, fraud, larceny, robbery, etc. -

# Stolen Property Offenses Offenses Reported 412 Changes from 2020 -11.59% Rate per 100,000\* 22.90 Total Arrests 172

| Arrestee Information |      |        |      |        |
|----------------------|------|--------|------|--------|
|                      | Ad   | Adult  |      | enile  |
| <u>Race</u>          | Male | Female | Male | Female |
| White                | 106  | 32     | 7    | 1      |
| Black                | 3    | 1      | 1    | 0      |
| Indian               | 3    | 4      | 1    | 0      |
| Asian