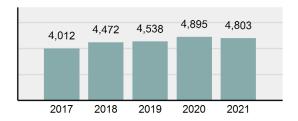

### Total Group "A" Crime Offenses 5 Year Trend

Reported in Reported in Percent Offenses Percent Percent Of Rate Per Offense 2021 2020 Change Cleared Cleared Category 100,000\* Murder 39 39 0.00% 25 64.10% 0.22% 2 17 **Negligent Manslaughter** 11 9 22.22% 9 81.82% 0.06% 0.61 Non-consensual Sex Offenses: 222 Rape 728 651 11.83% 30.49% 4.09% 40.47 138 Sodomy 151 9.42% 46 30.46% 0.85% 8.39 187 144 10.40 Sexual Assault w/Obj 29.86% 65 34.76% 1.05% **Fondling** 1,167 1,143 2.10% 423 36.25% 6.56% 64.87 Aggravated Assault 3,072 3,349 -8.27% 2,064 67.19% 17.27% 170.77 Simple Assault 10.493 10,583 -0.85% 6,530 62.23% 58.99% 583.30 Intimidation 1,626 1,576 3.17% 718 44.16% 9.14% 90.39 **Kidnapping** 231 256 -9.77% 140 60.61% 1.30% 12.84 Consensual Sex Offenses: Incest 28 3 833.33% 6 21.43% 0.16% 1.56 Statutory Rape 48 59 -18.64% 20 41.67% 0.27% 2.67 Human Trafficking, Commercial 6 4 50.00% 0 0.00% 0.03% 0.33 **Sex Acts** Human Trafficking, Involuntary 0.00% 0 0.00% 0.01% 0.06 1 Servitude **Crimes Against Persons Total** 17.788 17.955 -0.93% 10.268 57.72% 23.09% 988.83 163 -3.68% 46.50% 0.49% 8.73 Robbery 157 **Burglary/Breaking and Entering** 2,975 4.005 -25.72% 542 18.22% 9.25% 165.38 Larceny/Theft Offenses 13,430 15,655 -14.21% 2,677 19.93% 41.76% 746.57 Motor Vehicle Theft 1,696 1,863 -8.96% 343 20.22% 5.27% 94.28 Arson 140 163 -14.11% 49 35.00% 0.44% 7.78 **Destruction Of Property** 7,016 7,374 -4.85% 1,425 20.31% 21.81% 390.02 Counterfeiting/Forgery 812 -18.97% 21.28% 2.05% 36.58 658 140 Fraud Offenses 5,448 5,399 0.91% 666 12.22% 16.94% 302.85 Embezzlement 7.12 128 150 -14.67% 55 42.97% 0.40% Extortion/Blackmail 99 114 -13.16% 2 2.02% 0.31% 5.50 **Bribery** 3 1 200.00% 1 33.33% 0.01% 0.17 **Stolen Property Offenses** 412 466 -11.59% 267 64.81% 1.28% 22.90 36,165 1,787.88 **Crimes Against Property Total** 32,162 -11.07% 6,240 19.40% 41.75% **Drug/Narcotic Violations** 13,354 12,330 8.30% 11,132 83.36% 49.31% 742.35 11,517 6.05% 10,303 678.98 **Drug Equipment Violations** 12,214 84.35% 45.10% 0.00% 0.01% **Gambling Offenses** 2 2 0.00% 0 0.11 Pornography/Obscene Material 279 318 -12.26% 70 25.09% 1.03% 15.51 **Prostitution Offenses** 36 35 2.86% 22 61.11% 0.13% 2.00 Weapons Law Violations 1,133 977 15.97% 692 61.08% 4.18% 62.98 3.61 **Animal Cruelty** 65 60 8.33% 25 38.46% 0.24% 25,239 35.16% **Crimes Against Society Total** 27.083 7.31% 22.244 82.13% 1,505.54 Total Group "A" Offenses 77.033 79.359 -2.93% 38,752 50.31% 4,282.26