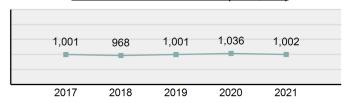

| 4.67%  |  |
| Specialty Store                                 | 4.61%  |  |
| Parking/Drop Lot/Garage                         | 3.76%  |  |

| Top Value of Property Loss   |                 |  |  |
|------------------------------|-----------------|--|--|
| Percentage - 62.77%          |                 |  |  |
| Money                        | \$ 1,066,792.00 |  |  |
| Jewelry/Precious Metals/Gems | \$ 989,054.00   |  |  |
| Tools                        | \$ 868,872.00   |  |  |
| Other                        | \$ 676,101.00   |  |  |
| Automobiles                  | \$ 622,449.00   |  |  |



 $<sup>\</sup>hbox{$^*$Others: Religious Organization, Government, Others, Unknown}$ 

### Estimated Value of Stolen (in \$ 1,000s)



#### Estimated Value of Recovered (in \$ 1,000s)



#### Victim Count of Burglary/Breaking and Entering by Age



# **Larceny/Theft Offenses**

- The unlawful taking, carrying, leading, or riding away of property from the possession of another person -

# Larceny/Theft OffensesOffenses Reported13,430Changes from 2020-14.21%Rate per 100,000\*746.57Total Arrests2,116

| Arrestee Information |      |        |      |          |  |
|----------------------|------|--------|------|----------|--|
|                      | Ad   | Adult  |      | Juvenile |  |
| Race                 | Male | Female | Male | Female   |  |
| White                | 912  | 669    | 225  | 116      |  |
| Black                | 34   | 12     | 9    | 3        |  |
| Indian               | 35   | 23     | 3    | 5        |  |
| Asian                | 7    | 4      | 1    |