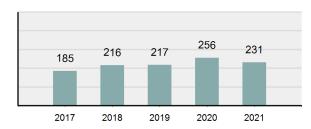

### Crime Rate\* per 100,000 population 5 Year Trend

### Total Group "A" Crime Offenses 5 Year Trend

Reported in Reported in Percent Offenses Percent Percent Of Rate Per Offense 2021 2020 Change Cleared Cleared Category 100,000\* Murder 39 39 0.00% 25 64.10% 0.22% 2 17 **Negligent Manslaughter** 11 9 22.22% 9 81.82% 0.06% 0.61 Non-consensual Sex Offenses: 222 Rape 728 651 11.83% 30.49% 4.09% 40.47 138 Sodomy 151 9.42% 46 30.46% 0.85% 8.39 187 144 10.40 Sexual Assault w/Obj 29.86% 65 34.76% 1.05% **Fondling** 1,167 1,143 2.10% 423 36.25% 6.56% 64.87 Aggravated Assault 3,072 3,349 -8.27% 2,064 67.19% 17.27% 170.77 Simple Assault 10.493 10,583 -0.85% 6,530 62.23% 58.99% 583.30 Intimidation 1,626 1,576 3.17% 718 44.16% 9.14% 90.39 **Kidnapping** 231 256 -9.77% 140 60.61% 1.30% 12.84 Consensual Sex Offenses: Incest 28 3 833.33% 6 21.43% 0.16% 1.56 Statutory Rape 48 59 -18.64% 20 41.67% 0.27% 2.67 Human Trafficking, Commercial 6 4 50.00% 0 0.00% 0.03% 0.33 **Sex Acts** Human Trafficking, Involuntary 0.00% 0 0.00% 0.01% 0.06 1 Servitude **Crimes Against Persons Total** 17.788 17.955 -0.93% 10.268 57.72% 23.09% 988.83 163 -3.68% 46.50% 0.49% 8.73 Robbery 157 **Burglary/Breaking and Entering** 2,975 4.005 -25.72% 542 18.22% 9.25% 165.38 Larceny/Theft Offenses 13,430 15,655 -14.21% 2,677 19.93% 41.76% 746.57 Motor Vehicle Theft 1,696 1,863 -8.96% 343 20.22% 5.27% 94.28 Arson 140 163 -14.11% 49 35.00% 0.44% 7.78 **Destruction Of Property** 7,016 7,374 -4.85% 1,425 20.31% 21.81% 390.02 Counterfeiting/Forgery 812 -18.97% 21.28% 2.05% 36.58 658 140 Fraud Offenses 5,448 5,399 0.91% 666 12.22% 16.94% 302.85 Embezzlement 7.12 128 150 -14.67% 55 42.97% 0.40% Extortion/Blackmail 99 114 -13.16% 2 2.02% 0.31% 5.50 **Bribery** 3 1 200.00% 1 33.33% 0.01% 0.17 **Stolen Property Offenses** 412 466 -11.59% 267 64.81% 1.28% 22.90 36,165 1,787.88 **Crimes Against Property Total** 32,162 -11.07% 6,240 19.40% 41.75% **Drug/Narcotic Violations** 13,354 12,330 8.30% 11,132 83.36% 49.31% 742.35 11,517 6.05% 10,303 678.98 **Drug Equipment Violations** 12,214 84.35% 45.10% 0.00% 0.01% **Gambling Offenses** 2 2 0.00% 0 0.11 Pornography/Obscene Material 279 318 -12.26% 70 25.09% 1.03% 15.51 **Prostitution Offenses** 36 35 2.86% 22 61.11% 0.13% 2.00 Weapons Law Violations 1,133 977 15.97% 692 61.08% 4.18% 62.98 3.61 **Animal Cruelty** 65 60 8.33% 25 38.46% 0.24% 25,239 35.16% **Crimes Against Society Total** 27.083 7.31% 22.244 82.13% 1,505.54 Total Group "A" Offenses 77.033 79.359 -2.93% 38,752 50.31% 4,282.26