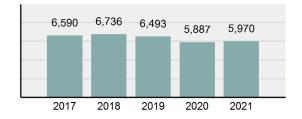

### Total Group "A" Crime Offenses 5 Year Trend

Reported in Reported in Percent Offenses Percent Percent Of Rate Per Offense 2021 2020 Change Cleared Cleared Category 100,000\* Murder 39 39 0.00% 25 64.10% 0.22% 2 17 **Negligent Manslaughter** 11 9 22.22% 9 81.82% 0.06% 0.61 Non-consensual Sex Offenses: 222 Rape 728 651 11.83% 30.49% 4.09% 40.47 138 Sodomy 151 9.42% 46 30.46% 0.85% 8.39 187 144 10.40 Sexual Assault w/Obj 29.86% 65 34.76% 1.05% **Fondling** 1,167 1,143 2.10% 423 36.25% 6.56% 64.87 Aggravated Assault 3,072 3,349 -8.27% 2,064 67.19% 17.27% 170.77 Simple Assault 10.493 10,583 -0.85% 6,530 62.23% 58.99% 583.30 Intimidation 1,626 1,576 3.17% 718 44.16% 9.14% 90.39 **Kidnapping** 231 256 -9.77% 140 60.61% 1.30% 12.84 Consensual Sex Offenses: Incest 28 3 833.33% 6 21.43% 0.16% 1.56 Statutory Rape 48 59 -18.64% 20 41.67% 0.27% 2.67 Human Trafficking, Commercial 6 4 50.00% 0 0.00% 0.03% 0.33 **Sex Acts** Human Trafficking, Involuntary 0.00% 0 0.00% 0.01% 0.06 1 Servitude **Crimes Against Persons Total** 17.788 17.955 -0.93% 10.268 57.72% 23.09% 988.83 163 -3.68% 46.50% 0.49% 8.73 Robbery 157 **Burglary/Breaking and Entering** 2,975 4.005 -25.72% 542 18.22% 9.25% 165.38 Larceny/Theft Offenses 13,430 15,655 -14.21% 2,677 19.93% 41.76% 746.57 Motor Vehicle Theft 1,696 1,863 -8.96% 343 20.22% 5.27% 94.28 Arson 140 163 -14.11% 49 35.00% 0.44% 7.78 **Destruction Of Property** 7,016 7,374 -4.85% 1,425 20.31% 21.81% 390.02 Counterfeiting/Forgery 812 -18.97% 21.28% 2.05% 36.58 658 140 Fraud Offenses 5,448 5,399 0.91% 666 12.22% 16.94% 302.85 Embezzlement 7.12 128 150 -14.67% 55 42.97% 0.40% Extortion/Blackmail 99 114 -13.16% 2 2.02% 0.31% 5.50 **Bribery** 3 1 200.00% 1 33.33% 0.01% 0.17 **Stolen Property Offenses** 412 466 -11.59% 267 64.81% 1.28% 22.90 36,165 1,787.88 **Crimes Against Property Total** 32,162 -11.07% 6,240 19.40% 41.75% **Drug/Narcotic Violations** 13,354 12,330 8.30% 11,132 83.36% 49.31% 742.35 11,517 6.05% 10,303 678.98 **Drug Equipment Violations** 12,214 84.35% 45.10% 0.00% 0.01% **Gambling Offenses** 2 2 0.00% 0 0.11 Pornography/Obscene Material 279 318 -12.26% 70 25.09% 1.03% 15.51 **Prostitution Offenses** 36 35 2.86% 22 61.11% 0.13% 2.00 Weapons Law Violations 1,133 977 15.97% 692 61.08% 4.18% 62.98 3.61 **Animal Cruelty** 65 60 8.33% 25 38.46% 0.24% 25,239 35.16% **Crimes Against Society Total** 27.083 7.31% 22.244 82.13% 1,505.54 Total Group "A" Offenses 77.033 79.359 -2.93% 38,752 50.31% 4,282.26