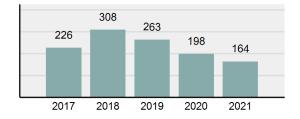

### Crime Rate\* per 100,000 population 5 Year Trend

### Total Group "A" Crime Offenses 5 Year Trend

Reported in Reported in Percent Offenses Percent Percent Of Rate Per Offense 2021 2020 Change Cleared Cleared Category 100,000\* Murder 39 39 0.00% 25 64.10% 0.22% 2 17 **Negligent Manslaughter** 11 9 22.22% 9 81.82% 0.06% 0.61 Non-consensual Sex Offenses: 222 Rape 728 651 11.83% 30.49% 4.09% 40.47 138 Sodomy 151 9.42% 46 30.46% 0.85% 8.39 187 144 10.40 Sexual Assault w/Obj 29.86% 65 34.76% 1.05% **Fondling** 1,167 1,143 2.10% 423 36.25% 6.56% 64.87 Aggravated Assault 3,072 3,349 -8.27% 2,064 67.19% 17.27% 170.77 Simple Assault 10.493 10,583 -0.85% 6,530 62.23% 58.99% 583.30 Intimidation 1,626 1,576 3.17% 718 44.16% 9.14% 90.39 **Kidnapping** 231 256 -9.77% 140 60.61% 1.30% 12.84 Consensual Sex Offenses: Incest 28 3 833.33% 6 21.43% 0.16% 1.56 Statutory Rape 48 59 -18.64% 20 41.67% 0.27% 2.67 Human Trafficking, Commercial 6 4 50.00% 0 0.00% 0.03% 0.33 **Sex Acts** Human Trafficking, Involuntary 0.00% 0 0.00% 0.01% 0.06 1 Servitude **Crimes Against Persons Total** 17.788 17.955 -0.93% 10.268 57.72% 23.09% 988.83 163 -3.68% 46.50% 0.49% 8.73 Robbery 157 **Burglary/Breaking and Entering** 2,975 4.005 -25.72% 542 18.22% 9.25% 165.38 Larceny/Theft Offenses 13,430 15,655 -14.21% 2,677 19.93% 41.76% 746.57 Motor Vehicle Theft 1,696 1,863 -8.96% 343 20.22% 5.27% 94.28 Arson 140 163 -14.11% 49 35.00% 0.44% 7.78 **Destruction Of Property** 7,016 7,374 -4.85% 1,425 20.31% 21.81% 390.02 Counterfeiting/Forgery 812 -18.97% 21.28% 2.05% 36.58 658 140 Fraud Offenses 5,448 5,399 0.91% 666 12.22% 16.94% 302.85 Embezzlement 7.12 128 150 -14.67% 55 42.97% 0.40% Extortion/Blackmail 99 114 -13.16% 2 2.02% 0.31% 5.50 **Bribery** 3 1 200.00% 1 33.33% 0.01% 0.17 **Stolen Property Offenses** 412 466 -11.59% 267 64.81% 1.28% 22.90 36,165 1,787.88 **Crimes Against Property Total** 32,162 -11.07% 6,240 19.40% 41.75% **Drug/Narcotic Violations** 13,354 12,330 8.30% 11,132 83.36% 49.31% 742.35 11,517 6.05% 10,303 678.98 **Drug Equipment Violations** 12,214 84.35% 45.10% 0.00% 0.01% **Gambling Offenses** 2 2 0.00% 0 0.11 Pornography/Obscene Material 279 318 -12.26% 70 25.09% 1.03% 15.51 **Prostitution Offenses** 36 35 2.86% 22 61.11% 0.13% 2.00 Weapons Law Violations 1,133 977 15.97% 692 61.08% 4.18% 62.98 3.61 **Animal Cruelty** 65 60 8.33% 25 38.46% 0.24% 25,239 35.16% **Crimes Against Society Total** 27.083 7.31% 22.244 82.13% 1,505.54 Total Group "A" Offenses 77.033 79.359 -2.93% 38,752 50.31% 4,282.26