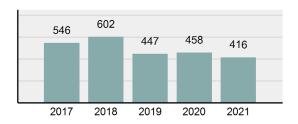

### Total Group "A" Crime Offenses 5 Year Trend

Reported in Reported in Percent Offenses Percent Percent Of Rate Per Offense 2021 2020 Change Cleared Cleared Category 100,000\* Murder 39 39 0.00% 25 64.10% 0.22% 2 17 **Negligent Manslaughter** 11 9 22.22% 9 81.82% 0.06% 0.61 Non-consensual Sex Offenses: 222 Rape 728 651 11.83% 30.49% 4.09% 40.47 138 Sodomy 151 9.42% 46 30.46% 0.85% 8.39 187 144 10.40 Sexual Assault w/Obj 29.86% 65 34.76% 1.05% **Fondling** 1,167 1,143 2.10% 423 36.25% 6.56% 64.87 Aggravated Assault 3,072 3,349 -8.27% 2,064 67.19% 17.27% 170.77 Simple Assault 10.493 10,583 -0.85% 6,530 62.23% 58.99% 583.30 Intimidation 1,626 1,576 3.17% 718 44.16% 9.14% 90.39 **Kidnapping** 231 256 -9.77% 140 60.61% 1.30% 12.84 Consensual Sex Offenses: Incest 28 3 833.33% 6 21.43% 0.16% 1.56 Statutory Rape 48 59 -18.64% 20 41.67% 0.27% 2.67 Human Trafficking, Commercial 6 4 50.00% 0 0.00% 0.03% 0.33 **Sex Acts** Human Trafficking, Involuntary 0.00% 0 0.00% 0.01% 0.06 1 Servitude **Crimes Against Persons Total** 17.788 17.955 -0.93% 10.268 57.72% 23.09% 988.83 163 -3.68% 46.50% 0.49% 8.73 Robbery 157 **Burglary/Breaking and Entering** 2,975 4.005 -25.72% 542 18.22% 9.25% 165.38 Larceny/Theft Offenses 13,430 15,655 -14.21% 2,677 19.93% 41.76% 746.57 Motor Vehicle Theft 1,696 1,863 -8.96% 343 20.22% 5.27% 94.28 Arson 140 163 -14.11% 49 35.00% 0.44% 7.78 **Destruction Of Property** 7,016 7,374 -4.85% 1,425 20.31% 21.81% 390.02 Counterfeiting/Forgery 812 -18.97% 21.28% 2.05% 36.58 658 140 Fraud Offenses 5,448 5,399 0.91% 666 12.22% 16.94% 302.85 Embezzlement 7.12 128 150 -14.67% 55 42.97% 0.40% Extortion/Blackmail 99 114 -13.16% 2 2.02% 0.31% 5.50 **Bribery** 3 1 200.00% 1 33.33% 0.01% 0.17 **Stolen Property Offenses** 412 466 -11.59% 267 64.81% 1.28% 22.90 36,165 1,787.88 **Crimes Against Property Total** 32,162 -11.07% 6,240 19.40% 41.75% **Drug/Narcotic Violations** 13,354 12,330 8.30% 11,132 83.36% 49.31% 742.35 11,517 6.05% 10,303 678.98 **Drug Equipment Violations** 12,214 84.35% 45.10% 0.00% 0.01% **Gambling Offenses** 2 2 0.00% 0 0.11 Pornography/Obscene Material 279 318 -12.26% 70 25.09% 1.03% 15.51 **Prostitution Offenses** 36 35 2.86% 22 61.11% 0.13% 2.00 Weapons Law Violations 1,133 977 15.97% 692 61.08% 4.18% 62.98 3.61 **Animal Cruelty** 65 60 8.33% 25 38.46% 0.24% 25,239 35.16% **Crimes Against Society Total** 27.083 7.31% 22.244 82.13% 1,505.54 Total Group "A" Offenses 77.033 79.359 -2.93% 38,752 50.31% 4,282.26