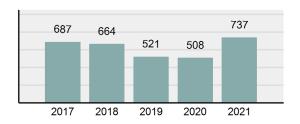

### Total Group "A" Crime Offenses 5 Year Trend

Reported in Reported in Percent Offenses Percent Percent Of Rate Per Offense 2021 2020 Change Cleared Cleared Category 100,000\* Murder 39 39 0.00% 25 64.10% 0.22% 2 17 **Negligent Manslaughter** 11 9 22.22% 9 81.82% 0.06% 0.61 Non-consensual Sex Offenses: 222 Rape 728 651 11.83% 30.49% 4.09% 40.47 138 Sodomy 151 9.42% 46 30.46% 0.85% 8.39 187 144 10.40 Sexual Assault w/Obj 29.86% 65 34.76% 1.05% **Fondling** 1,167 1,143 2.10% 423 36.25% 6.56% 64.87 Aggravated Assault 3,072 3,349 -8.27% 2,064 67.19% 17.27% 170.77 Simple Assault 10.493 10,583 -0.85% 6,530 62.23% 58.99% 583.30 Intimidation 1,626 1,576 3.17% 718 44.16% 9.14% 90.39 **Kidnapping** 231 256 -9.77% 140 60.61% 1.30% 12.84 Consensual Sex Offenses: Incest 28 3 833.33% 6 21.43% 0.16% 1.56 Statutory Rape 48 59 -18.64% 20 41.67% 0.27% 2.67 Human Trafficking, Commercial 6 4 50.00% 0 0.00% 0.03% 0.33 **Sex Acts** Human Trafficking, Involuntary 0.00% 0 0.00% 0.01% 0.06 1 Servitude **Crimes Against Persons Total** 17.788 17.955 -0.93% 10.268 57.72% 23.09% 988.83 163 -3.68% 46.50% 0.49% 8.73 Robbery 157 **Burglary/Breaking and Entering** 2,975 4.005 -25.72% 542 18.22% 9.25% 165.38 Larceny/Theft Offenses 13,430 15,655 -14.21% 2,677 19.93% 41.76% 746.57 Motor Vehicle Theft 1,696 1,863 -8.96% 343 20.22% 5.27% 94.28 Arson 140 163 -14.11% 49 35.00% 0.44% 7.78 **Destruction Of Property** 7,016 7,374 -4.85% 1,425 20.31% 21.81% 390.02 Counterfeiting/Forgery 812 -18.97% 21.28% 2.05% 36.58 658 140 Fraud Offenses 5,448 5,399 0.91% 666 12.22% 16.94% 302.85 Embezzlement 7.12 128 150 -14.67% 55 42.97% 0.40% Extortion/Blackmail 99 114 -13.16% 2 2.02% 0.31% 5.50 **Bribery** 3 1 200.00% 1 33.33% 0.01% 0.17 **Stolen Property Offenses** 412 466 -11.59% 267 64.81% 1.28% 22.90 36,165 1,787.88 **Crimes Against Property Total** 32,162 -11.07% 6,240 19.40% 41.75% **Drug/Narcotic Violations** 13,354 12,330 8.30% 11,132 83.36% 49.31% 742.35 11,517 6.05% 10,303 678.98 **Drug Equipment Violations** 12,214 84.35% 45.10% 0.00% 0.01% **Gambling Offenses** 2 2 0.00% 0 0.11 Pornography/Obscene Material 279 318 -12.26% 70 25.09% 1.03% 15.51 **Prostitution Offenses** 36 35 2.86% 22 61.11% 0.13% 2.00 Weapons Law Violations 1,133 977 15.97% 692 61.08% 4.18% 62.98 3.61 **Animal Cruelty** 65 60 8.33% 25 38.46% 0.24% 25,239 35.16% **Crimes Against Society Total** 27.083 7.31% 22.244 82.13% 1,505.54 Total Group "A" Offenses 77.033 79.359 -2.93% 38,752 50.31% 4,282.26