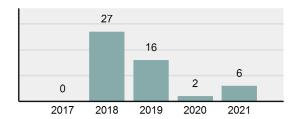

### Total Group "A" Crime Offenses 5 Year Trend

Reported in Reported in Percent Offenses Percent Percent Of Rate Per Offense 2021 2020 Change Cleared Cleared Category 100,000\* Murder 39 39 0.00% 25 64.10% 0.22% 2 17 **Negligent Manslaughter** 11 9 22.22% 9 81.82% 0.06% 0.61 Non-consensual Sex Offenses: 222 Rape 728 651 11.83% 30.49% 4.09% 40.47 138 Sodomy 151 9.42% 46 30.46% 0.85% 8.39 187 144 10.40 Sexual Assault w/Obj 29.86% 65 34.76% 1.05% **Fondling** 1,167 1,143 2.10% 423 36.25% 6.56% 64.87 Aggravated Assault 3,072 3,349 -8.27% 2,064 67.19% 17.27% 170.77 Simple Assault 10.493 10,583 -0.85% 6,530 62.23% 58.99% 583.30 Intimidation 1,626 1,576 3.17% 718 44.16% 9.14% 90.39 **Kidnapping** 231 256 -9.77% 140 60.61% 1.30% 12.84 Consensual Sex Offenses: Incest 28 3 833.33% 6 21.43% 0.16% 1.56 Statutory Rape 48 59 -18.64% 20 41.67% 0.27% 2.67 Human Trafficking, Commercial 6 4 50.00% 0 0.00% 0.03% 0.33 **Sex Acts** Human Trafficking, Involuntary 0.00% 0 0.00% 0.01% 0.06 1 Servitude **Crimes Against Persons Total** 17.788 17.955 -0.93% 10.268 57.72% 23.09% 988.83 163 -3.68% 46.50% 0.49% 8.73 Robbery 157 **Burglary/Breaking and Entering** 2,975 4.005 -25.72% 542 18.22% 9.25% 165.38 Larceny/Theft Offenses 13,430 15,655 -14.21% 2,677 19.93% 41.76% 746.57 Motor Vehicle Theft 1,696 1,863 -8.96% 343 20.22% 5.27% 94.28 Arson 140 163 -14.11% 49 35.00% 0.44% 7.78 **Destruction Of Property** 7,016 7,374 -4.85% 1,425 20.31% 21.81% 390.02 Counterfeiting/Forgery 812 -18.97% 21.28% 2.05% 36.58 658 140 Fraud Offenses 5,448 5,399 0.91% 666 12.22% 16.94% 302.85 Embezzlement 7.12 128 150 -14.67% 55 42.97% 0.40% Extortion/Blackmail 99 114 -13.16% 2 2.02% 0.31% 5.50 **Bribery** 3 1 200.00% 1 33.33% 0.01% 0.17 **Stolen Property Offenses** 412 466 -11.59% 267 64.81% 1.28% 22.90 36,165 1,787.88 **Crimes Against Property Total** 32,162 -11.07% 6,240 19.40% 41.75% **Drug/Narcotic Violations** 13,354 12,330 8.30% 11,132 83.36% 49.31% 742.35 11,517 6.05% 10,303 678.98 **Drug Equipment Violations** 12,214 84.35% 45.10% 0.00% 0.01% **Gambling Offenses** 2 2 0.00% 0 0.11 Pornography/Obscene Material 279 318 -12.26% 70 25.09% 1.03% 15.51 **Prostitution Offenses** 36 35 2.86% 22 61.11% 0.13% 2.00 Weapons Law Violations 1,133 977 15.97% 692 61.08% 4.18% 62.98 3.61 **Animal Cruelty** 65 60 8.33% 25 38.46% 0.24% 25,239 35.16% **Crimes Against Society Total** 27.083 7.31% 22.244 82.13% 1,505.54 Total Group "A" Offenses 77.033 79.359 -2.93% 38,752 50.31% 4,282.26