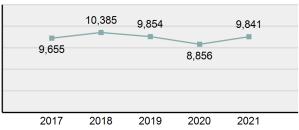

### Crime Rate\* per 100,000 population 5 Year Trend

### Total Group "A" Crime Offenses 5 Year Trend

Reported in Reported in Percent Offenses Percent Percent Of Rate Per Offense 2021 2020 Change Cleared Cleared Category 100,000\* Murder 39 39 0.00% 25 64.10% 0.22% 2 17 **Negligent Manslaughter** 11 9 22.22% 9 81.82% 0.06% 0.61 Non-consensual Sex Offenses: 222 Rape 728 651 11.83% 30.49% 4.09% 40.47 138 Sodomy 151 9.42% 46 30.46% 0.85% 8.39 187 144 10.40 Sexual Assault w/Obj 29.86% 65 34.76% 1.05% **Fondling** 1,167 1,143 2.10% 423 36.25% 6.56% 64.87 Aggravated Assault 3,072 3,349 -8.27% 2,064 67.19% 17.27% 170.77 Simple Assault 10.493 10,583 -0.85% 6,530 62.23% 58.99% 583.30 Intimidation 1,626 1,576 3.17% 718 44.16% 9.14% 90.39 **Kidnapping** 231 256 -9.77% 140 60.61% 1.30% 12.84 Consensual Sex Offenses: Incest 28 3 833.33% 6 21.43% 0.16% 1.56 Statutory Rape 48 59 -18.64% 20 41.67% 0.27% 2.67 Human Trafficking, Commercial 6 4 50.00% 0 0.00% 0.03% 0.33 **Sex Acts** Human Trafficking, Involuntary 0.00% 0 0.00% 0.01% 0.06 1 Servitude **Crimes Against Persons Total** 17.788 17.955 -0.93% 10.268 57.72% 23.09% 988.83 163 -3.68% 46.50% 0.49% 8.73 Robbery 157 **Burglary/Breaking and Entering** 2,975 4.005 -25.72% 542 18.22% 9.25% 165.38 Larceny/Theft Offenses 13,430 15,655 -14.21% 2,677 19.93% 41.76% 746.57 Motor Vehicle Theft 1,696 1,863 -8.96% 343 20.22% 5.27% 94.28 Arson 140 163 -14.11% 49 35.00% 0.44% 7.78 **Destruction Of Property** 7,016 7,374 -4.85% 1,425 20.31% 21.81% 390.02 Counterfeiting/Forgery 812 -18.97% 21.28% 2.05% 36.58 658 140 Fraud Offenses 5,448 5,399 0.91% 666 12.22% 16.94% 302.85 Embezzlement 7.12 128 150 -14.67% 55 42.97% 0.40% Extortion/Blackmail 99 114 -13.16% 2 2.02% 0.31% 5.50 **Bribery** 3 1 200.00% 1 33.33% 0.01% 0.17 **Stolen Property Offenses** 412 466 -11.59% 267 64.81% 1.28% 22.90 36,165 1,787.88 **Crimes Against Property Total** 32,162 -11.07% 6,240 19.40% 41.75% **Drug/Narcotic Violations** 13,354 12,330 8.30% 11,132 83.36% 49.31% 742.35 11,517 6.05% 10,303 678.98 **Drug Equipment Violations** 12,214 84.35% 45.10% 0.00% 0.01% **Gambling Offenses** 2 2 0.00% 0 0.11 Pornography/Obscene Material 279 318 -12.26% 70 25.09% 1.03% 15.51 **Prostitution Offenses** 36 35 2.86% 22 61.11% 0.13% 2.00 Weapons Law Violations 1,133 977 15.97% 692 61.08% 4.18% 62.98 3.61 **Animal Cruelty** 65 60 8.33% 25 38.46% 0.24% 25,239 35.16% **Crimes Against Society Total** 27.083 7.31% 22.244 82.13% 1,505.54 Total Group "A" Offenses 77.033 79.359 -2.93% 38,752 50.31% 4,282.26