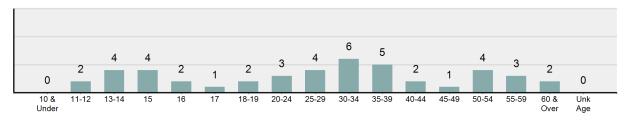

| 1        |
| Religion           | Anti-Jewish                                               | 2        |
|                    | Anti-Other Religion                                       | 1        |
| Ethnicity          | Anti-Other Race/Ethnicity/Ancestry                        | 11       |
|                    | Anti-Hispanic or Latino                                   | 3        |
| Total              |                                                           | 47       |

# Distribution of Hate Crime Racial (34.04%) Sexual Orientation (29.79%) Ethnicity (29.79%) Religion (6.38%)



\*Others: Blunt Object, Motor Vehicle, Poison, Explosives, Fire/Incendiary Device, Drugs/Narcotics/Sleeping Pills, Asphyxiation, Others, Unknown

#### Hate Crime Victims by Age



#### Hate Crime in Idaho for 2021



#### **Reporting Agencies**

| Agency           | Incidents |
|------------------|-----------|
| BOISE PD         | 24        |
| JEROME PD        | 3         |
| KETCHUM PD       | 2         |
| KOOTENAI CO SO   | 2         |
| MOSCOW PD        | 2         |
| NAMPA PD         | 2         |
| COEUR D ALENE PD | 2         |
| TWIN FALLS PD    | 2         |
| VALLEY CO SO     | 1         |
| CHUBBUCK PD      | 1         |
| BLAINE CO SO     | 1         |
| EMMETT PD        | 1         |
| GARDEN CITY PD   | 1         |
| IDAHO FALLS PD   | 1         |
| ONEIDA CO SO     | 1         |
| POCATELLO PD     | 1         |

#### **Hate Crime by Location**

| Location                            | Reported |
|-------------------------------------|----------|
|