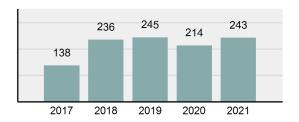

### Total Group "A" Crime Offenses 5 Year Trend

Reported in Reported in Percent Offenses Percent Percent Of Rate Per Offense 2021 2020 Change Cleared Cleared Category 100,000\* Murder 39 39 0.00% 25 64.10% 0.22% 2 17 **Negligent Manslaughter** 11 9 22.22% 9 81.82% 0.06% 0.61 Non-consensual Sex Offenses: 222 Rape 728 651 11.83% 30.49% 4.09% 40.47 138 Sodomy 151 9.42% 46 30.46% 0.85% 8.39 187 144 10.40 Sexual Assault w/Obj 29.86% 65 34.76% 1.05% **Fondling** 1,167 1,143 2.10% 423 36.25% 6.56% 64.87 Aggravated Assault 3,072 3,349 -8.27% 2,064 67.19% 17.27% 170.77 Simple Assault 10.493 10,583 -0.85% 6,530 62.23% 58.99% 583.30 Intimidation 1,626 1,576 3.17% 718 44.16% 9.14% 90.39 **Kidnapping** 231 256 -9.77% 140 60.61% 1.30% 12.84 Consensual Sex Offenses: Incest 28 3 833.33% 6 21.43% 0.16% 1.56 Statutory Rape 48 59 -18.64% 20 41.67% 0.27% 2.67 Human Trafficking, Commercial 6 4 50.00% 0 0.00% 0.03% 0.33 **Sex Acts** Human Trafficking, Involuntary 0.00% 0 0.00% 0.01% 0.06 1 Servitude **Crimes Against Persons Total** 17.788 17.955 -0.93% 10.268 57.72% 23.09% 988.83 163 -3.68% 46.50% 0.49% 8.73 Robbery 157 **Burglary/Breaking and Entering** 2,975 4.005 -25.72% 542 18.22% 9.25% 165.38 Larceny/Theft Offenses 13,430 15,655 -14.21% 2,677 19.93% 41.76% 746.57 Motor Vehicle Theft 1,696 1,863 -8.96% 343 20.22% 5.27% 94.28 Arson 140 163 -14.11% 49 35.00% 0.44% 7.78 **Destruction Of Property** 7,016 7,374 -4.85% 1,425 20.31% 21.81% 390.02 Counterfeiting/Forgery 812 -18.97% 21.28% 2.05% 36.58 658 140 Fraud Offenses 5,448 5,399 0.91% 666 12.22% 16.94% 302.85 Embezzlement 7.12 128 150 -14.67% 55 42.97% 0.40% Extortion/Blackmail 99 114 -13.16% 2 2.02% 0.31% 5.50 **Bribery** 3 1 200.00% 1 33.33% 0.01% 0.17 **Stolen Property Offenses** 412 466 -11.59% 267 64.81% 1.28% 22.90 36,165 1,787.88 **Crimes Against Property Total** 32,162 -11.07% 6,240 19.40% 41.75% **Drug/Narcotic Violations** 13,354 12,330 8.30% 11,132 83.36% 49.31% 742.35 11,517 6.05% 10,303 678.98 **Drug Equipment Violations** 12,214 84.35% 45.10% 0.00% 0.01% **Gambling Offenses** 2 2 0.00% 0 0.11 Pornography/Obscene Material 279 318 -12.26% 70 25.09% 1.03% 15.51 **Prostitution Offenses** 36 35 2.86% 22 61.11% 0.13% 2.00 Weapons Law Violations 1,133 977 15.97% 692 61.08% 4.18% 62.98 3.61 **Animal Cruelty** 65 60 8.33% 25 38.46% 0.24% 25,239 35.16% **Crimes Against Society Total** 27.083 7.31% 22.244 82.13% 1,505.54 Total Group "A" Offenses 77.033 79.359 -2.93% 38,752 50.31% 4,282.26