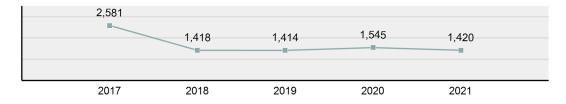

### Total Group "A" Crime Offenses 5 Year Trend

Reported in Reported in Percent Offenses Percent Percent Of Rate Per Offense 2021 2020 Change Cleared Cleared Category 100,000\* Murder 39 39 0.00% 25 64.10% 0.22% 2 17 **Negligent Manslaughter** 11 9 22.22% 9 81.82% 0.06% 0.61 Non-consensual Sex Offenses: 222 Rape 728 651 11.83% 30.49% 4.09% 40.47 138 Sodomy 151 9.42% 46 30.46% 0.85% 8.39 187 144 10.40 Sexual Assault w/Obj 29.86% 65 34.76% 1.05% **Fondling** 1,167 1,143 2.10% 423 36.25% 6.56% 64.87 Aggravated Assault 3,072 3,349 -8.27% 2,064 67.19% 17.27% 170.77 Simple Assault 10.493 10,583 -0.85% 6,530 62.23% 58.99% 583.30 Intimidation 1,626 1,576 3.17% 718 44.16% 9.14% 90.39 **Kidnapping** 231 256 -9.77% 140 60.61% 1.30% 12.84 Consensual Sex Offenses: Incest 28 3 833.33% 6 21.43% 0.16% 1.56 Statutory Rape 48 59 -18.64% 20 41.67% 0.27% 2.67 Human Trafficking, Commercial 6 4 50.00% 0 0.00% 0.03% 0.33 **Sex Acts** Human Trafficking, Involuntary 0.00% 0 0.00% 0.01% 0.06 1 Servitude **Crimes Against Persons Total** 17.788 17.955 -0.93% 10.268 57.72% 23.09% 988.83 163 -3.68% 46.50% 0.49% 8.73 Robbery 157 **Burglary/Breaking and Entering** 2,975 4.005 -25.72% 542 18.22% 9.25% 165.38 Larceny/Theft Offenses 13,430 15,655 -14.21% 2,677 19.93% 41.76% 746.57 Motor Vehicle Theft 1,696 1,863 -8.96% 343 20.22% 5.27% 94.28 Arson 140 163 -14.11% 49 35.00% 0.44% 7.78 **Destruction Of Property** 7,016 7,374 -4.85% 1,425 20.31% 21.81% 390.02 Counterfeiting/Forgery 812 -18.97% 21.28% 2.05% 36.58 658 140 Fraud Offenses 5,448 5,399 0.91% 666 12.22% 16.94% 302.85 Embezzlement 7.12 128 150 -14.67% 55 42.97% 0.40% Extortion/Blackmail 99 114 -13.16% 2 2.02% 0.31% 5.50 **Bribery** 3 1 200.00% 1 33.33% 0.01% 0.17 **Stolen Property Offenses** 412 466 -11.59% 267 64.81% 1.28% 22.90 36,165 1,787.88 **Crimes Against Property Total** 32,162 -11.07% 6,240 19.40% 41.75% **Drug/Narcotic Violations** 13,354 12,330 8.30% 11,132 83.36% 49.31% 742.35 11,517 6.05% 10,303 678.98 **Drug Equipment Violations** 12,214 84.35% 45.10% 0.00% 0.01% **Gambling Offenses** 2 2 0.00% 0 0.11 Pornography/Obscene Material 279 318 -12.26% 70 25.09% 1.03% 15.51 **Prostitution Offenses** 36 35 2.86% 22 61.11% 0.13% 2.00 Weapons Law Violations 1,133 977 15.97% 692 61.08% 4.18% 62.98 3.61 **Animal Cruelty** 65 60 8.33% 25 38.46% 0.24% 25,239 35.16% **Crimes Against Society Total** 27.083 7.31% 22.244 82.13% 1,505.54 Total Group "A" Offenses 77.033 79.359 -2.93% 38,752 50.31% 4,282.26