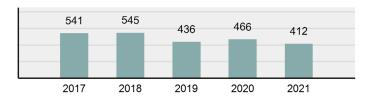

### Total Group "A" Crime Offenses 5 Year Trend

Reported in Reported in Percent Offenses Percent Percent Of Rate Per Offense 2021 2020 Change Cleared Cleared Category 100,000\* Murder 39 39 0.00% 25 64.10% 0.22% 2 17 **Negligent Manslaughter** 11 9 22.22% 9 81.82% 0.06% 0.61 Non-consensual Sex Offenses: 222 Rape 728 651 11.83% 30.49% 4.09% 40.47 138 Sodomy 151 9.42% 46 30.46% 0.85% 8.39 187 144 10.40 Sexual Assault w/Obj 29.86% 65 34.76% 1.05% **Fondling** 1,167 1,143 2.10% 423 36.25% 6.56% 64.87 Aggravated Assault 3,072 3,349 -8.27% 2,064 67.19% 17.27% 170.77 Simple Assault 10.493 10,583 -0.85% 6,530 62.23% 58.99% 583.30 Intimidation 1,626 1,576 3.17% 718 44.16% 9.14% 90.39 **Kidnapping** 231 256 -9.77% 140 60.61% 1.30% 12.84 Consensual Sex Offenses: Incest 28 3 833.33% 6 21.43% 0.16% 1.56 Statutory Rape 48 59 -18.64% 20 41.67% 0.27% 2.67 Human Trafficking, Commercial 6 4 50.00% 0 0.00% 0.03% 0.33 **Sex Acts** Human Trafficking, Involuntary 0.00% 0 0.00% 0.01% 0.06 1 Servitude **Crimes Against Persons Total** 17.788 17.955 -0.93% 10.268 57.72% 23.09% 988.83 163 -3.68% 46.50% 0.49% 8.73 Robbery 157 **Burglary/Breaking and Entering** 2,975 4.005 -25.72% 542 18.22% 9.25% 165.38 Larceny/Theft Offenses 13,430 15,655 -14.21% 2,677 19.93% 41.76% 746.57 Motor Vehicle Theft 1,696 1,863 -8.96% 343 20.22% 5.27% 94.28 Arson 140 163 -14.11% 49 35.00% 0.44% 7.78 **Destruction Of Property** 7,016 7,374 -4.85% 1,425 20.31% 21.81% 390.02 Counterfeiting/Forgery 812 -18.97% 21.28% 2.05% 36.58 658 140 Fraud Offenses 5,448 5,399 0.91% 666 12.22% 16.94% 302.85 Embezzlement 7.12 128 150 -14.67% 55 42.97% 0.40% Extortion/Blackmail 99 114 -13.16% 2 2.02% 0.31% 5.50 **Bribery** 3 1 200.00% 1 33.33% 0.01% 0.17 **Stolen Property Offenses** 412 466 -11.59% 267 64.81% 1.28% 22.90 36,165 1,787.88 **Crimes Against Property Total** 32,162 -11.07% 6,240 19.40% 41.75% **Drug/Narcotic Violations** 13,354 12,330 8.30% 11,132 83.36% 49.31% 742.35 11,517 6.05% 10,303 678.98 **Drug Equipment Violations** 12,214 84.35% 45.10% 0.00% 0.01% **Gambling Offenses** 2 2 0.00% 0 0.11 Pornography/Obscene Material 279 318 -12.26% 70 25.09% 1.03% 15.51 **Prostitution Offenses** 36 35 2.86% 22 61.11% 0.13% 2.00 Weapons Law Violations 1,133 977 15.97% 692 61.08% 4.18% 62.98 3.61 **Animal Cruelty** 65 60 8.33% 25 38.46% 0.24% 25,239 35.16% **Crimes Against Society Total** 27.083 7.31% 22.244 82.13% 1,505.54 Total Group "A" Offenses 77.033 79.359 -2.93% 38,752 50.31% 4,282.26