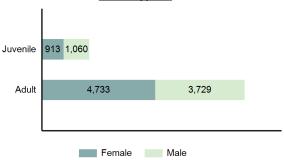

e           1,739         719         288           77         15         25           35         17         9           19         6         2           31         19         27           1,341         533         199           293         93         29 |

#### Simple Assault Count - 5 Year Trend

\*\*\*\*\*\*\*\*\*\*\*\*\*\*\*\*\*\*\*\*\*\*\*\*\*\*\*\*\*\*



| Top Relationships of Victim to Offender(s) |        |  |
|--------------------------------------------|--------|--|
| Acquaintance                               | 14.73% |  |
| Boyfriend/Girlfriend                       | 13.96% |  |
| Victim Was Offender                        | 13.52% |  |
| Spouse                                     | 10.47% |  |
| Stranger                                   | 8.72%  |  |

### Victim Types\*\*





#### Victim Count of Simple Assault by Age



\*Population Base: 1,798,888

<sup>\*\*</sup>Does not include 58 victims whose gender or age is unknown.

# Intimidation

- To unlawfully place another person in reasonable fear of bodily harm through the use of threatening words and/or other conduct, but without displaying a weapon or subjecting the victim to actual physical attack -

Intimidation can be made in person, by telephone, or in writing. Stalking incidents and bomb threats are included in this category.

# Intimidation Offenses Reported 1,626 Changes from 2020 3.17% Rate per 100,000\* 90.39 Total Arrests 282

| Top Locations of Intimidation                 |        |
|-----------------------------------------------|--------|
| Residence/Home                                | 56.7