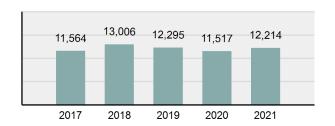

### Total Group "A" Crime Offenses 5 Year Trend

Reported in Reported in Percent Offenses Percent Percent Of Rate Per Offense 2021 2020 Change Cleared Cleared Category 100,000\* Murder 39 39 0.00% 25 64.10% 0.22% 2 17 **Negligent Manslaughter** 11 9 22.22% 9 81.82% 0.06% 0.61 Non-consensual Sex Offenses: 222 Rape 728 651 11.83% 30.49% 4.09% 40.47 138 Sodomy 151 9.42% 46 30.46% 0.85% 8.39 187 144 10.40 Sexual Assault w/Obj 29.86% 65 34.76% 1.05% **Fondling** 1,167 1,143 2.10% 423 36.25% 6.56% 64.87 Aggravated Assault 3,072 3,349 -8.27% 2,064 67.19% 17.27% 170.77 Simple Assault 10.493 10,583 -0.85% 6,530 62.23% 58.99% 583.30 Intimidation 1,626 1,576 3.17% 718 44.16% 9.14% 90.39 **Kidnapping** 231 256 -9.77% 140 60.61% 1.30% 12.84 Consensual Sex Offenses: Incest 28 3 833.33% 6 21.43% 0.16% 1.56 Statutory Rape 48 59 -18.64% 20 41.67% 0.27% 2.67 Human Trafficking, Commercial 6 4 50.00% 0 0.00% 0.03% 0.33 **Sex Acts** Human Trafficking, Involuntary 0.00% 0 0.00% 0.01% 0.06 1 Servitude **Crimes Against Persons Total** 17.788 17.955 -0.93% 10.268 57.72% 23.09% 988.83 163 -3.68% 46.50% 0.49% 8.73 Robbery 157 **Burglary/Breaking and Entering** 2,975 4.005 -25.72% 542 18.22% 9.25% 165.38 Larceny/Theft Offenses 13,430 15,655 -14.21% 2,677 19.93% 41.76% 746.57 Motor Vehicle Theft 1,696 1,863 -8.96% 343 20.22% 5.27% 94.28 Arson 140 163 -14.11% 49 35.00% 0.44% 7.78 **Destruction Of Property** 7,016 7,374 -4.85% 1,425 20.31% 21.81% 390.02 Counterfeiting/Forgery 812 -18.97% 21.28% 2.05% 36.58 658 140 Fraud Offenses 5,448 5,399 0.91% 666 12.22% 16.94% 302.85 Embezzlement 7.12 128 150 -14.67% 55 42.97% 0.40% Extortion/Blackmail 99 114 -13.16% 2 2.02% 0.31% 5.50 **Bribery** 3 1 200.00% 1 33.33% 0.01% 0.17 **Stolen Property Offenses** 412 466 -11.59% 267 64.81% 1.28% 22.90 36,165 1,787.88 **Crimes Against Property Total** 32,162 -11.07% 6,240 19.40% 41.75% **Drug/Narcotic Violations** 13,354 12,330 8.30% 11,132 83.36% 49.31% 742.35 11,517 6.05% 10,303 678.98 **Drug Equipment Violations** 12,214 84.35% 45.10% 0.00% 0.01% **Gambling Offenses** 2 2 0.00% 0 0.11 Pornography/Obscene Material 279 318 -12.26% 70 25.09% 1.03% 15.51 **Prostitution Offenses** 36 35 2.86% 22 61.11% 0.13% 2.00 Weapons Law Violations 1,133 977 15.97% 692 61.08% 4.18% 62.98 3.61 **Animal Cruelty** 65 60 8.33% 25 38.46% 0.24% 25,239 35.16% **Crimes Against Society Total** 27.083 7.31% 22.244 82.13% 1,505.54 Total Group "A" Offenses 77.033 79.359 -2.93% 38,752 50.31% 4,282.26