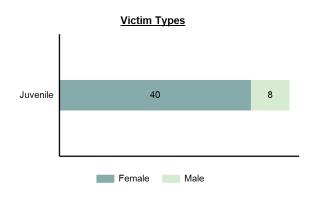

| 0     | 0      | 0    | 0      |
| <b>Ethnicity</b>     |       |        |      |        |
| Non Hispanic         | 3     | 1      | О    | 0      |
| Hispanic             | 0     | 0      | 1    | 0      |
| Unknown              | 3     | 0      | 0    | 0      |
|                      | -     |        | •    |        |

## **Statutory Rape Count - 5 Year Trend**



| Top Relationships of Victim to Offender(s) |        |  |
|--------------------------------------------|--------|--|
| Boyfriend/Girlfriend                       | 36.00% |  |
| Friend                                     | 14.00% |  |
| Acquaintance                               | 12.00% |  |
| Relationship Unknown                       | 10.00% |  |
| Stranger                                   | 8.00%  |  |



## Victim Count by Age



\*Population Base: 1,798,888

# Crimes Against Property



Nez Perce County, ID. By Amy Vezzoso.

# **Statewide Profile**

# Data counts represent the number of offenses within a reported incident

# Crimes Against Property Offenses Reported 32,162 Changes from 2020 -11.07% Rate per 100,000\* 1,787.88 Total Arrests 4,330

| Crimes Against Property by Category |                     |  |  |  |
|-------------------------------------|---------------------|--|--|--|
| Offenses                            | <b>Distribution</b> |  |  |  |
| Larceny/Theft Offenses              | 41.76%              |  |  |  |
| Destruction Of Property             | 21.81%              |  |  |  |
| Fraud Offenses                      | 16.94%              |  |  |  |
| Burglary/Breaking an