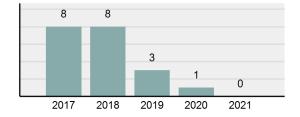

### Total Group "A" Crime Offenses 5 Year Trend

Reported in Reported in Percent Offenses Percent Percent Of Rate Per Offense 2021 2020 Change Cleared Cleared Category 100,000\* Murder 39 39 0.00% 25 64.10% 0.22% 2 17 **Negligent Manslaughter** 11 9 22.22% 9 81.82% 0.06% 0.61 Non-consensual Sex Offenses: 222 Rape 728 651 11.83% 30.49% 4.09% 40.47 138 Sodomy 151 9.42% 46 30.46% 0.85% 8.39 187 144 10.40 Sexual Assault w/Obj 29.86% 65 34.76% 1.05% **Fondling** 1,167 1,143 2.10% 423 36.25% 6.56% 64.87 Aggravated Assault 3,072 3,349 -8.27% 2,064 67.19% 17.27% 170.77 Simple Assault 10.493 10,583 -0.85% 6,530 62.23% 58.99% 583.30 Intimidation 1,626 1,576 3.17% 718 44.16% 9.14% 90.39 **Kidnapping** 231 256 -9.77% 140 60.61% 1.30% 12.84 Consensual Sex Offenses: Incest 28 3 833.33% 6 21.43% 0.16% 1.56 Statutory Rape 48 59 -18.64% 20 41.67% 0.27% 2.67 Human Trafficking, Commercial 6 4 50.00% 0 0.00% 0.03% 0.33 **Sex Acts** Human Trafficking, Involuntary 0.00% 0 0.00% 0.01% 0.06 1 Servitude **Crimes Against Persons Total** 17.788 17.955 -0.93% 10.268 57.72% 23.09% 988.83 163 -3.68% 46.50% 0.49% 8.73 Robbery 157 **Burglary/Breaking and Entering** 2,975 4.005 -25.72% 542 18.22% 9.25% 165.38 Larceny/Theft Offenses 13,430 15,655 -14.21% 2,677 19.93% 41.76% 746.57 Motor Vehicle Theft 1,696 1,863 -8.96% 343 20.22% 5.27% 94.28 Arson 140 163 -14.11% 49 35.00% 0.44% 7.78 **Destruction Of Property** 7,016 7,374 -4.85% 1,425 20.31% 21.81% 390.02 Counterfeiting/Forgery 812 -18.97% 21.28% 2.05% 36.58 658 140 Fraud Offenses 5,448 5,399 0.91% 666 12.22% 16.94% 302.85 Embezzlement 7.12 128 150 -14.67% 55 42.97% 0.40% Extortion/Blackmail 99 114 -13.16% 2 2.02% 0.31% 5.50 **Bribery** 3 1 200.00% 1 33.33% 0.01% 0.17 **Stolen Property Offenses** 412 466 -11.59% 267 64.81% 1.28% 22.90 36,165 1,787.88 **Crimes Against Property Total** 32,162 -11.07% 6,240 19.40% 41.75% **Drug/Narcotic Violations** 13,354 12,330 8.30% 11,132 83.36% 49.31% 742.35 11,517 6.05% 10,303 678.98 **Drug Equipment Violations** 12,214 84.35% 45.10% 0.00% 0.01% **Gambling Offenses** 2 2 0.00% 0 0.11 Pornography/Obscene Material 279 318 -12.26% 70 25.09% 1.03% 15.51 **Prostitution Offenses** 36 35 2.86% 22 61.11% 0.13% 2.00 Weapons Law Violations 1,133 977 15.97% 692 61.08% 4.18% 62.98 3.61 **Animal Cruelty** 65 60 8.33% 25 38.46% 0.24% 25,239 35.16% **Crimes Against Society Total** 27.083 7.31% 22.244 82.13% 1,505.54 Total Group "A" Offenses 77.033 79.359 -2.93% 38,752 50.31% 4,282.26