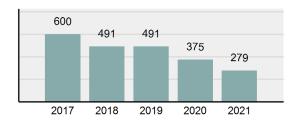

### Crime Rate\* per 100,000 population 5 Year Trend

### Total Group "A" Crime Offenses 5 Year Trend

Reported in Reported in Percent Offenses Percent Percent Of Rate Per Offense 2021 2020 Change Cleared Cleared Category 100,000\* Murder 39 39 0.00% 25 64.10% 0.22% 2 17 **Negligent Manslaughter** 11 9 22.22% 9 81.82% 0.06% 0.61 Non-consensual Sex Offenses: 222 Rape 728 651 11.83% 30.49% 4.09% 40.47 138 Sodomy 151 9.42% 46 30.46% 0.85% 8.39 187 144 10.40 Sexual Assault w/Obj 29.86% 65 34.76% 1.05% **Fondling** 1,167 1,143 2.10% 423 36.25% 6.56% 64.87 Aggravated Assault 3,072 3,349 -8.27% 2,064 67.19% 17.27% 170.77 Simple Assault 10.493 10,583 -0.85% 6,530 62.23% 58.99% 583.30 Intimidation 1,626 1,576 3.17% 718 44.16% 9.14% 90.39 **Kidnapping** 231 256 -9.77% 140 60.61% 1.30% 12.84 Consensual Sex Offenses: Incest 28 3 833.33% 6 21.43% 0.16% 1.56 Statutory Rape 48 59 -18.64% 20 41.67% 0.27% 2.67 Human Trafficking, Commercial 6 4 50.00% 0 0.00% 0.03% 0.33 **Sex Acts** Human Trafficking, Involuntary 0.00% 0 0.00% 0.01% 0.06 1 Servitude **Crimes Against Persons Total** 17.788 17.955 -0.93% 10.268 57.72% 23.09% 988.83 163 -3.68% 46.50% 0.49% 8.73 Robbery 157 **Burglary/Breaking and Entering** 2,975 4.005 -25.72% 542 18.22% 9.25% 165.38 Larceny/Theft Offenses 13,430 15,655 -14.21% 2,677 19.93% 41.76% 746.57 Motor Vehicle Theft 1,696 1,863 -8.96% 343 20.22% 5.27% 94.28 Arson 140 163 -14.11% 49 35.00% 0.44% 7.78 **Destruction Of Property** 7,016 7,374 -4.85% 1,425 20.31% 21.81% 390.02 Counterfeiting/Forgery 812 -18.97% 21.28% 2.05% 36.58 658 140 Fraud Offenses 5,448 5,399 0.91% 666 12.22% 16.94% 302.85 Embezzlement 7.12 128 150 -14.67% 55 42.97% 0.40% Extortion/Blackmail 99 114 -13.16% 2 2.02% 0.31% 5.50 **Bribery** 3 1 200.00% 1 33.33% 0.01% 0.17 **Stolen Property Offenses** 412 466 -11.59% 267 64.81% 1.28% 22.90 36,165 1,787.88 **Crimes Against Property Total** 32,162 -11.07% 6,240 19.40% 41.75% **Drug/Narcotic Violations** 13,354 12,330 8.30% 11,132 83.36% 49.31% 742.35 11,517 6.05% 10,303 678.98 **Drug Equipment Violations** 12,214 84.35% 45.10% 0.00% 0.01% **Gambling Offenses** 2 2 0.00% 0 0.11 Pornography/Obscene Material 279 318 -12.26% 70 25.09% 1.03% 15.51 **Prostitution Offenses** 36 35 2.86% 22 61.11% 0.13% 2.00 Weapons Law Violations 1,133 977 15.97% 692 61.08% 4.18% 62.98 3.61 **Animal Cruelty** 65 60 8.33% 25 38.46% 0.24% 25,239 35.16% **Crimes Against Society Total** 27.083 7.31% 22.244 82.13% 1,505.54 Total Group "A" Offenses 77.033 79.359 -2.93% 38,752 50.31% 4,282.26