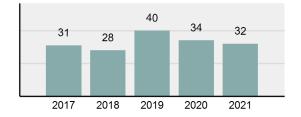

### **Facts At A Glance**

| Croup "A" Offenses     |                                                                                                                                              |
|------------------------|----------------------------------------------------------------------------------------------------------------------------------------------|
| Group "A" Offenses     | ♦ 77,033 total Group "A" offenses reported.                                                                                                  |
|                        | ♦ 2.93% decrease from 2020 Group "A" offenses.                                                                                               |
|                        | ♦ 4,282.26 per 100,000 inhabitants based on Group "A" Offenses.                                                                              |
| Crime Rate             | 3.95% decrease from 2020 NIBRS crime rate.                                                                                                   |
|                        | ◆ 1,236.15 per 100,000 inhabitants based on Part 1 offenses.                                                                                 |
|                        | (utilized for comparison purposes with non-NIBRS states).                                                                                    |
| Violent Crime          | ♦ 4,334 total violent crime offenses reported.                                                                                               |
|                        | ♦ 3.35% decrease from 2020 violent crime offenses.                                                                                           |
|                        | ♦ 8.27% decrease from 2020 aggravated assault offenses, which accounts for 70.88% of the violent crime.                                      |
| Crima Assisat Davasa   | ♦ 17,788 total crime against persons reported.                                                                                               |
| Crime Against Persons  | ♦ 0.93% decrease from 2020 crime against persons                                                                                             |
|                        | ♦ 0.85% decrease from 2020 simple assault offenses, which accounts for 58.99% of the crime against persons.                                  |
| Officers Assaulted     | ♦ No law enforcement officers killed in the line of duty.                                                                                    |
| Ciliodic / locadicod   | ♦ 419 total reported officers assaulted.                                                                                                     |
|                        | ♦ 10.28% decrease from 2020 assault on law enforcement officers.                                                                             |
| Hate Crime             | ♦ 47 total hate crimes reported.                                                                                                             |
|                        | ◆ 12.96% decrease from 2020 hate crimes.                                                                                                     |
|                        | ♦ 27,083 total crimes against society reported.                                                                                              |
| Crimes Against Society | ♦ 7.31% increase from 2020 crimes against society.                                                                                           |
|                        | <ul> <li>8.30% increase from 2020 drug/narcotic violations offenses, which accounts for<br/>49.31% of the crimes against society.</li> </ul> |
| Drop orty Crims        | ♦ 32,162 total crimes against property reported.                                                                                             |
| Property Crime         | 11.07% decrease from 2020 crimes against property.                                                                                           |
|                        | <ul> <li>14.21% decrease from 2020 larceny/theft offenses, which accounts for 41.76% of the crimes against property.</li> </ul>              |