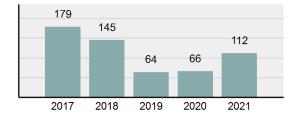

### Total Group "A" Crime Offenses 5 Year Trend

Reported in Reported in Percent Offenses Percent Percent Of Rate Per Offense 2021 2020 Change Cleared Cleared Category 100,000\* Murder 39 39 0.00% 25 64.10% 0.22% 2 17 **Negligent Manslaughter** 11 9 22.22% 9 81.82% 0.06% 0.61 Non-consensual Sex Offenses: 222 Rape 728 651 11.83% 30.49% 4.09% 40.47 138 Sodomy 151 9.42% 46 30.46% 0.85% 8.39 187 144 10.40 Sexual Assault w/Obj 29.86% 65 34.76% 1.05% **Fondling** 1,167 1,143 2.10% 423 36.25% 6.56% 64.87 Aggravated Assault 3,072 3,349 -8.27% 2,064 67.19% 17.27% 170.77 Simple Assault 10.493 10,583 -0.85% 6,530 62.23% 58.99% 583.30 Intimidation 1,626 1,576 3.17% 718 44.16% 9.14% 90.39 **Kidnapping** 231 256 -9.77% 140 60.61% 1.30% 12.84 Consensual Sex Offenses: Incest 28 3 833.33% 6 21.43% 0.16% 1.56 Statutory Rape 48 59 -18.64% 20 41.67% 0.27% 2.67 Human Trafficking, Commercial 6 4 50.00% 0 0.00% 0.03% 0.33 **Sex Acts** Human Trafficking, Involuntary 0.00% 0 0.00% 0.01% 0.06 1 Servitude **Crimes Against Persons Total** 17.788 17.955 -0.93% 10.268 57.72% 23.09% 988.83 163 -3.68% 46.50% 0.49% 8.73 Robbery 157 **Burglary/Breaking and Entering** 2,975 4.005 -25.72% 542 18.22% 9.25% 165.38 Larceny/Theft Offenses 13,430 15,655 -14.21% 2,677 19.93% 41.76% 746.57 Motor Vehicle Theft 1,696 1,863 -8.96% 343 20.22% 5.27% 94.28 Arson 140 163 -14.11% 49 35.00% 0.44% 7.78 **Destruction Of Property** 7,016 7,374 -4.85% 1,425 20.31% 21.81% 390.02 Counterfeiting/Forgery 812 -18.97% 21.28% 2.05% 36.58 658 140 Fraud Offenses 5,448 5,399 0.91% 666 12.22% 16.94% 302.85 Embezzlement 7.12 128 150 -14.67% 55 42.97% 0.40% Extortion/Blackmail 99 114 -13.16% 2 2.02% 0.31% 5.50 **Bribery** 3 1 200.00% 1 33.33% 0.01% 0.17 **Stolen Property Offenses** 412 466 -11.59% 267 64.81% 1.28% 22.90 36,165 1,787.88 **Crimes Against Property Total** 32,162 -11.07% 6,240 19.40% 41.75% **Drug/Narcotic Violations** 13,354 12,330 8.30% 11,132 83.36% 49.31% 742.35 11,517 6.05% 10,303 678.98 **Drug Equipment Violations** 12,214 84.35% 45.10% 0.00% 0.01% **Gambling Offenses** 2 2 0.00% 0 0.11 Pornography/Obscene Material 279 318 -12.26% 70 25.09% 1.03% 15.51 **Prostitution Offenses** 36 35 2.86% 22 61.11% 0.13% 2.00 Weapons Law Violations 1,133 977 15.97% 692 61.08% 4.18% 62.98 3.61 **Animal Cruelty** 65 60 8.33% 25 38.46% 0.24% 25,239 35.16% **Crimes Against Society Total** 27.083 7.31% 22.244 82.13% 1,505.54 Total Group "A" Offenses 77.033 79.359 -2.93% 38,752 50.31% 4,282.26