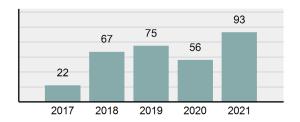

### Crime Rate\* per 100,000 population 5 Year Trend

### Total Group "A" Crime Offenses 5 Year Trend

Reported in Reported in Percent Offenses Percent Percent Of Rate Per Offense 2021 2020 Change Cleared Cleared Category 100,000\* Murder 39 39 0.00% 25 64.10% 0.22% 2 17 **Negligent Manslaughter** 11 9 22.22% 9 81.82% 0.06% 0.61 Non-consensual Sex Offenses: 222 Rape 728 651 11.83% 30.49% 4.09% 40.47 138 Sodomy 151 9.42% 46 30.46% 0.85% 8.39 187 144 10.40 Sexual Assault w/Obj 29.86% 65 34.76% 1.05% **Fondling** 1,167 1,143 2.10% 423 36.25% 6.56% 64.87 Aggravated Assault 3,072 3,349 -8.27% 2,064 67.19% 17.27% 170.77 Simple Assault 10.493 10,583 -0.85% 6,530 62.23% 58.99% 583.30 Intimidation 1,626 1,576 3.17% 718 44.16% 9.14% 90.39 **Kidnapping** 231 256 -9.77% 140 60.61% 1.30% 12.84 Consensual Sex Offenses: Incest 28 3 833.33% 6 21.43% 0.16% 1.56 Statutory Rape 48 59 -18.64% 20 41.67% 0.27% 2.67 Human Trafficking, Commercial 6 4 50.00% 0 0.00% 0.03% 0.33 **Sex Acts** Human Trafficking, Involuntary 0.00% 0 0.00% 0.01% 0.06 1 Servitude **Crimes Against Persons Total** 17.788 17.955 -0.93% 10.268 57.72% 23.09% 988.83 163 -3.68% 46.50% 0.49% 8.73 Robbery 157 **Burglary/Breaking and Entering** 2,975 4.005 -25.72% 542 18.22% 9.25% 165.38 Larceny/Theft Offenses 13,430 15,655 -14.21% 2,677 19.93% 41.76% 746.57 Motor Vehicle Theft 1,696 1,863 -8.96% 343 20.22% 5.27% 94.28 Arson 140 163 -14.11% 49 35.00% 0.44% 7.78 **Destruction Of Property** 7,016 7,374 -4.85% 1,425 20.31% 21.81% 390.02 Counterfeiting/Forgery 812 -18.97% 21.28% 2.05% 36.58 658 140 Fraud Offenses 5,448 5,399 0.91% 666 12.22% 16.94% 302.85 Embezzlement 7.12 128 150 -14.67% 55 42.97% 0.40% Extortion/Blackmail 99 114 -13.16% 2 2.02% 0.31% 5.50 **Bribery** 3 1 200.00% 1 33.33% 0.01% 0.17 **Stolen Property Offenses** 412 466 -11.59% 267 64.81% 1.28% 22.90 36,165 1,787.88 **Crimes Against Property Total** 32,162 -11.07% 6,240 19.40% 41.75% **Drug/Narcotic Violations** 13,354 12,330 8.30% 11,132 83.36% 49.31% 742.35 11,517 6.05% 10,303 678.98 **Drug Equipment Violations** 12,214 84.35% 45.10% 0.00% 0.01% **Gambling Offenses** 2 2 0.00% 0 0.11 Pornography/Obscene Material 279 318 -12.26% 70 25.09% 1.03% 15.51 **Prostitution Offenses** 36 35 2.86% 22 61.11% 0.13% 2.00 Weapons Law Violations 1,133 977 15.97% 692 61.08% 4.18% 62.98 3.61 **Animal Cruelty** 65 60 8.33% 25 38.46% 0.24% 25,239 35.16% **Crimes Against Society Total** 27.083 7.31% 22.244 82.13% 1,505.54 Total Group "A" Offenses 77.033 79.359 -2.93% 38,752 50.31% 4,282.26