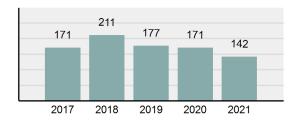

### Crime Rate\* per 100,000 population 5 Year Trend

### Total Group "A" Crime Offenses 5 Year Trend

Reported in Reported in Percent Offenses Percent Percent Of Rate Per Offense 2021 2020 Change Cleared Cleared Category 100,000\* Murder 39 39 0.00% 25 64.10% 0.22% 2 17 **Negligent Manslaughter** 11 9 22.22% 9 81.82% 0.06% 0.61 Non-consensual Sex Offenses: 222 Rape 728 651 11.83% 30.49% 4.09% 40.47 138 Sodomy 151 9.42% 46 30.46% 0.85% 8.39 187 144 10.40 Sexual Assault w/Obj 29.86% 65 34.76% 1.05% **Fondling** 1,167 1,143 2.10% 423 36.25% 6.56% 64.87 Aggravated Assault 3,072 3,349 -8.27% 2,064 67.19% 17.27% 170.77 Simple Assault 10.493 10,583 -0.85% 6,530 62.23% 58.99% 583.30 Intimidation 1,626 1,576 3.17% 718 44.16% 9.14% 90.39 **Kidnapping** 231 256 -9.77% 140 60.61% 1.30% 12.84 Consensual Sex Offenses: Incest 28 3 833.33% 6 21.43% 0.16% 1.56 Statutory Rape 48 59 -18.64% 20 41.67% 0.27% 2.67 Human Trafficking, Commercial 6 4 50.00% 0 0.00% 0.03% 0.33 **Sex Acts** Human Trafficking, Involuntary 0.00% 0 0.00% 0.01% 0.06 1 Servitude **Crimes Against Persons Total** 17.788 17.955 -0.93% 10.268 57.72% 23.09% 988.83 163 -3.68% 46.50% 0.49% 8.73 Robbery 157 **Burglary/Breaking and Entering** 2,975 4.005 -25.72% 542 18.22% 9.25% 165.38 Larceny/Theft Offenses 13,430 15,655 -14.21% 2,677 19.93% 41.76% 746.57 Motor Vehicle Theft 1,696 1,863 -8.96% 343 20.22% 5.27% 94.28 Arson 140 163 -14.11% 49 35.00% 0.44% 7.78 **Destruction Of Property** 7,016 7,374 -4.85% 1,425 20.31% 21.81% 390.02 Counterfeiting/Forgery 812 -18.97% 21.28% 2.05% 36.58 658 140 Fraud Offenses 5,448 5,399 0.91% 666 12.22% 16.94% 302.85 Embezzlement 7.12 128 150 -14.67% 55 42.97% 0.40% Extortion/Blackmail 99 114 -13.16% 2 2.02% 0.31% 5.50 **Bribery** 3 1 200.00% 1 33.33% 0.01% 0.17 **Stolen Property Offenses** 412 466 -11.59% 267 64.81% 1.28% 22.90 36,165 1,787.88 **Crimes Against Property Total** 32,162 -11.07% 6,240 19.40% 41.75% **Drug/Narcotic Violations** 13,354 12,330 8.30% 11,132 83.36% 49.31% 742.35 11,517 6.05% 10,303 678.98 **Drug Equipment Violations** 12,214 84.35% 45.10% 0.00% 0.01% **Gambling Offenses** 2 2 0.00% 0 0.11 Pornography/Obscene Material 279 318 -12.26% 70 25.09% 1.03% 15.51 **Prostitution Offenses** 36 35 2.86% 22 61.11% 0.13% 2.00 Weapons Law Violations 1,133 977 15.97% 692 61.08% 4.18% 62.98 3.61 **Animal Cruelty** 65 60 8.33% 25 38.46% 0.24% 25,239 35.16% **Crimes Against Society Total** 27.083 7.31% 22.244 82.13% 1,505.54 Total Group "A" Offenses 77.033 79.359 -2.93% 38,752 50.31% 4,282.26