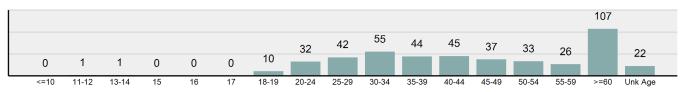

### Statewide Crime Profile

Valley County, ID. Submitted by Amy Vezzoso.

### **Facts At A Glance**

| Croup "A" Offenses     |                                                                                                                                              |
|------------------------|----------------------------------------------------------------------------------------------------------------------------------------------|
| Group "A" Offenses     | ♦ 77,033 total Group "A" offenses reported.                                                                                                  |
|                        | ♦ 2.93% decrease from 2020 Group "A" offenses.                                                                                               |
|                        | ♦ 4,282.26 per 100,000 inhabitants based on Group "A" Offenses.                                                                              |
| Crime Rate             | 3.95% decrease from 2020 NIBRS crime rate.                                                                                                   |
|                        | ◆ 1,236.15 per 100,000 inhabitants based on Part 1 offenses.                                                                                 |
|                        | (utilized for comparison purposes with non-NIBRS states).                                                                                    |
| Violent Crime          | ♦ 4,334 total violent crime offenses reported.                                                                                               |
|                        | ♦ 3.35% decrease from 2020 violent crime offenses.                                                                                           |
|                        | ♦ 8.27% decrease from 2020 aggravated assault offenses, which accounts for 70.88% of the violent crime.                                      |
| Crima Assisat Davasa   | ♦ 17,788 total crime against persons reported.                                                                                               |
| Crime Against Persons  | ♦ 0.93% decrease from 2020 crime against persons                                                                                             |
|                        | ♦ 0.85% decrease from 2020 simple assault offenses, which accounts for 58.99% of the crime against persons.                                  |
| Officers Assaulted     | ♦ No law enforcement officers killed in the line of duty.                                                                                    |
| Ciliodic / locadicod   | ♦ 419 total reported officers assaulted.                                                                                                     |
|                        | ♦ 10.28% decrease from 2020 assault on law enforcement officers.                                                                             |
| Hate Crime             | ♦ 47 total hate crimes reported.                                                                                                             |
|                        | ◆ 12.96% decrease from 2020 hate crimes.                                                                                                     |
|                        | ♦ 27,083 total crimes against society reported.                                                                                              |
| Crimes Against Society | ♦ 7.31% increase from 2020 crimes against society.                                                                                           |
|                        | <ul> <li>8.30% increase from 2020 drug/narcotic violations offenses, which accounts for<br/>49.31% of the crimes against society.</li> </ul> |
| Drop orty Crims        | ♦ 32,162 total crimes against property reported.                                                                                             |
| Property Crime         | 11.07% decrease from 2020 crimes against property.                                                                                           |
|                        | <ul> <li>14.21% decrease from 2020 larceny/theft offenses, which accounts for 41.76% of the crimes against property.</li> </ul>              |