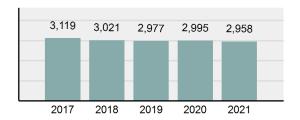

### Crime Rate\* per 100,000 population 5 Year Trend

### Total Group "A" Crime Offenses 5 Year Trend

Reported in Reported in Percent Offenses Percent Percent Of Rate Per Offense 2021 2020 Change Cleared Cleared Category 100,000\* Murder 39 39 0.00% 25 64.10% 0.22% 2 17 **Negligent Manslaughter** 11 9 22.22% 9 81.82% 0.06% 0.61 Non-consensual Sex Offenses: 222 Rape 728 651 11.83% 30.49% 4.09% 40.47 138 Sodomy 151 9.42% 46 30.46% 0.85% 8.39 187 144 10.40 Sexual Assault w/Obj 29.86% 65 34.76% 1.05% **Fondling** 1,167 1,143 2.10% 423 36.25% 6.56% 64.87 Aggravated Assault 3,072 3,349 -8.27% 2,064 67.19% 17.27% 170.77 Simple Assault 10.493 10,583 -0.85% 6,530 62.23% 58.99% 583.30 Intimidation 1,626 1,576 3.17% 718 44.16% 9.14% 90.39 **Kidnapping** 231 256 -9.77% 140 60.61% 1.30% 12.84 Consensual Sex Offenses: Incest 28 3 833.33% 6 21.43% 0.16% 1.56 Statutory Rape 48 59 -18.64% 20 41.67% 0.27% 2.67 Human Trafficking, Commercial 6 4 50.00% 0 0.00% 0.03% 0.33 **Sex Acts** Human Trafficking, Involuntary 0.00% 0 0.00% 0.01% 0.06 1 Servitude **Crimes Against Persons Total** 17.788 17.955 -0.93% 10.268 57.72% 23.09% 988.83 163 -3.68% 46.50% 0.49% 8.73 Robbery 157 **Burglary/Breaking and Entering** 2,975 4.005 -25.72% 542 18.22% 9.25% 165.38 Larceny/Theft Offenses 13,430 15,655 -14.21% 2,677 19.93% 41.76% 746.57 Motor Vehicle Theft 1,696 1,863 -8.96% 343 20.22% 5.27% 94.28 Arson 140 163 -14.11% 49 35.00% 0.44% 7.78 **Destruction Of Property** 7,016 7,374 -4.85% 1,425 20.31% 21.81% 390.02 Counterfeiting/Forgery 812 -18.97% 21.28% 2.05% 36.58 658 140 Fraud Offenses 5,448 5,399 0.91% 666 12.22% 16.94% 302.85 Embezzlement 7.12 128 150 -14.67% 55 42.97% 0.40% Extortion/Blackmail 99 114 -13.16% 2 2.02% 0.31% 5.50 **Bribery** 3 1 200.00% 1 33.33% 0.01% 0.17 **Stolen Property Offenses** 412 466 -11.59% 267 64.81% 1.28% 22.90 36,165 1,787.88 **Crimes Against Property Total** 32,162 -11.07% 6,240 19.40% 41.75% **Drug/Narcotic Violations** 13,354 12,330 8.30% 11,132 83.36% 49.31% 742.35 11,517 6.05% 10,303 678.98 **Drug Equipment Violations** 12,214 84.35% 45.10% 0.00% 0.01% **Gambling Offenses** 2 2 0.00% 0 0.11 Pornography/Obscene Material 279 318 -12.26% 70 25.09% 1.03% 15.51 **Prostitution Offenses** 36 35 2.86% 22 61.11% 0.13% 2.00 Weapons Law Violations 1,133 977 15.97% 692 61.08% 4.18% 62.98 3.61 **Animal Cruelty** 65 60 8.33% 25 38.46% 0.24% 25,239 35.16% **Crimes Against Society Total** 27.083 7.31% 22.244 82.13% 1,505.54 Total Group "A" Offenses 77.033 79.359 -2.93% 38,752 50.31% 4,282.26