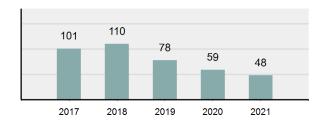

|----------------------|-------|--------|------|--------|
|                      | Adult |        | Juv  | enile  |
| Race                 | Male  | Female | Male | Female |
| White                | 6     | 1      | 1    | 0      |
| Black                | О     | 0      | 0    | 0      |
| Indian               | О     | 0      | 0    | 0      |
| Asian                | О     | 0      | 0    | 0      |
| Unknown              | 0     | 0      | 0    | 0      |
| <b>Ethnicity</b>     |       |        |      |        |
| Non Hispanic         | 3     | 1      | О    | 0      |
| Hispanic             | 0     | 0      | 1    | 0      |
| Unknown              | 3     | 0      | 0    | 0      |
|                      | -     |        | •    |        |

## **Statutory Rape Count - 5 Year Trend**



| Top Relationships of Victim to Offender(s) |        |  |
|--------------------------------------------|--------|--|
| Boyfriend/Girlfriend                       | 36.00% |  |
| Friend                                     | 14.00% |  |
| Acquaintance                               | 12.00% |  |
| Relationship Unknown                       | 10.00% |  |
| Stranger                                   | 8.00%  |  |



## Victim Count by Age



\*Population Base: 1,798,888

# Crimes Against Property



Nez Perce County, ID. By Amy Vezzoso.

# **Statewide Profile**

# Data counts represent the number of offenses within a reported incident

# Crimes Against Property Offenses Reported 32,162 Changes from 2020 -11.07% Rate per 100,000\* 1,787.88 Total Arrests 4,330

| Crimes Against Property by Cat