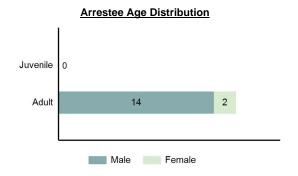

**Drug/Narcotic Offenses**Every 39.4 minutes

**Drug Equipment Offenses**Every 43.0 minutes

**Gambling Offenses**Every 6.0 months

Pornography Offenses Every 1.3 days

Prostitution Offenses Every 10.1 days

Weapons Law Violation Every 7.7 hours