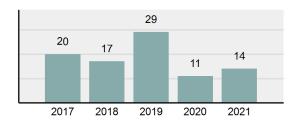

### Total Group "A" Crime Offenses 5 Year Trend

Reported in Reported in Percent Offenses Percent Percent Of Rate Per Offense 2021 2020 Change Cleared Cleared Category 100,000\* Murder 39 39 0.00% 25 64.10% 0.22% 2 17 **Negligent Manslaughter** 11 9 22.22% 9 81.82% 0.06% 0.61 Non-consensual Sex Offenses: 222 Rape 728 651 11.83% 30.49% 4.09% 40.47 138 Sodomy 151 9.42% 46 30.46% 0.85% 8.39 187 144 10.40 Sexual Assault w/Obj 29.86% 65 34.76% 1.05% **Fondling** 1,167 1,143 2.10% 423 36.25% 6.56% 64.87 Aggravated Assault 3,072 3,349 -8.27% 2,064 67.19% 17.27% 170.77 Simple Assault 10.493 10,583 -0.85% 6,530 62.23% 58.99% 583.30 Intimidation 1,626 1,576 3.17% 718 44.16% 9.14% 90.39 **Kidnapping** 231 256 -9.77% 140 60.61% 1.30% 12.84 Consensual Sex Offenses: Incest 28 3 833.33% 6 21.43% 0.16% 1.56 Statutory Rape 48 59 -18.64% 20 41.67% 0.27% 2.67 Human Trafficking, Commercial 6 4 50.00% 0 0.00% 0.03% 0.33 **Sex Acts** Human Trafficking, Involuntary 0.00% 0 0.00% 0.01% 0.06 1 Servitude **Crimes Against Persons Total** 17.788 17.955 -0.93% 10.268 57.72% 23.09% 988.83 163 -3.68% 46.50% 0.49% 8.73 Robbery 157 **Burglary/Breaking and Entering** 2,975 4.005 -25.72% 542 18.22% 9.25% 165.38 Larceny/Theft Offenses 13,430 15,655 -14.21% 2,677 19.93% 41.76% 746.57 Motor Vehicle Theft 1,696 1,863 -8.96% 343 20.22% 5.27% 94.28 Arson 140 163 -14.11% 49 35.00% 0.44% 7.78 **Destruction Of Property** 7,016 7,374 -4.85% 1,425 20.31% 21.81% 390.02 Counterfeiting/Forgery 812 -18.97% 21.28% 2.05% 36.58 658 140 Fraud Offenses 5,448 5,399 0.91% 666 12.22% 16.94% 302.85 Embezzlement 7.12 128 150 -14.67% 55 42.97% 0.40% Extortion/Blackmail 99 114 -13.16% 2 2.02% 0.31% 5.50 **Bribery** 3 1 200.00% 1 33.33% 0.01% 0.17 **Stolen Property Offenses** 412 466 -11.59% 267 64.81% 1.28% 22.90 36,165 1,787.88 **Crimes Against Property Total** 32,162 -11.07% 6,240 19.40% 41.75% **Drug/Narcotic Violations** 13,354 12,330 8.30% 11,132 83.36% 49.31% 742.35 11,517 6.05% 10,303 678.98 **Drug Equipment Violations** 12,214 84.35% 45.10% 0.00% 0.01% **Gambling Offenses** 2 2 0.00% 0 0.11 Pornography/Obscene Material 279 318 -12.26% 70 25.09% 1.03% 15.51 **Prostitution Offenses** 36 35 2.86% 22 61.11% 0.13% 2.00 Weapons Law Violations 1,133 977 15.97% 692 61.08% 4.18% 62.98 3.61 **Animal Cruelty** 65 60 8.33% 25 38.46% 0.24% 25,239 35.16% **Crimes Against Society Total** 27.083 7.31% 22.244 82.13% 1,505.54 Total Group "A" Offenses 77.033 79.359 -2.93% 38,752 50.31% 4,282.26