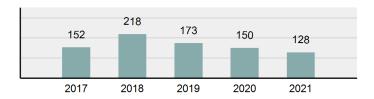

### **Facts At A Glance**

| Croup "A" Offenses     |                                                                                                                                              |
|------------------------|----------------------------------------------------------------------------------------------------------------------------------------------|
| Group "A" Offenses     | ♦ 77,033 total Group "A" offenses reported.                                                                                                  |
|                        | ♦ 2.93% decrease from 2020 Group "A" offenses.                                                                                               |
|                        | ♦ 4,282.26 per 100,000 inhabitants based on Group "A" Offenses.                                                                              |
| Crime Rate             | 3.95% decrease from 2020 NIBRS crime rate.                                                                                                   |
|                        | ◆ 1,236.15 per 100,000 inhabitants based on Part 1 offenses.                                                                                 |
|                        | (utilized for comparison purposes with non-NIBRS states).                                                                                    |
| Violent Crime          | ♦ 4,334 total violent crime offenses reported.                                                                                               |
|                        | ♦ 3.35% decrease from 2020 violent crime offenses.                                                                                           |
|                        | ♦ 8.27% decrease from 2020 aggravated assault offenses, which accounts for 70.88% of the violent crime.                                      |
| Crima Assisat Davasa   | ♦ 17,788 total crime against persons reported.                                                                                               |
| Crime Against Persons  | ♦ 0.93% decrease from 2020 crime against persons                                                                                             |
|                        | ♦ 0.85% decrease from 2020 simple assault offenses, which accounts for 58.99% of the crime against persons.                                  |
| Officers Assaulted     | ♦ No law enforcement officers killed in the line of duty.                                                                                    |
| Ciliodic / locadicod   | ♦ 419 total reported officers assaulted.                                                                                                     |
|                        | ♦ 10.28% decrease from 2020 assault on law enforcement officers.                                                                             |
| Hate Crime             | ♦ 47 total hate crimes reported.                                                                                                             |
|                        | ◆ 12.96% decrease from 2020 hate crimes.                                                                                                     |
|                        | ♦ 27,083 total crimes against society reported.                                                                                              |
| Crimes Against Society | ♦ 7.31% increase from 2020 crimes against society.                                                                                           |
|                        | <ul> <li>8.30% increase from 2020 drug/narcotic violations offenses, which accounts for<br/>49.31% of the crimes against society.</li> </ul> |
| Drop orty Crims        | ♦ 32,162 total crimes against property reported.                                                                                             |
| Property Crime         | 11.07% decrease from 2020 crimes against property.                                                                                           |
|                        | <ul> <li>14.21% decrease from 2020 larceny/theft offenses, which accounts for 41.76% of the crimes against property.</li> </ul>              |