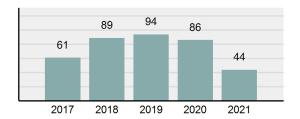

### Crime Rate\* per 100,000 population 5 Year Trend

### Total Group "A" Crime Offenses 5 Year Trend

Reported in Reported in Percent Offenses Percent Percent Of Rate Per Offense 2021 2020 Change Cleared Cleared Category 100,000\* Murder 39 39 0.00% 25 64.10% 0.22% 2 17 **Negligent Manslaughter** 11 9 22.22% 9 81.82% 0.06% 0.61 Non-consensual Sex Offenses: 222 Rape 728 651 11.83% 30.49% 4.09% 40.47 138 Sodomy 151 9.42% 46 30.46% 0.85% 8.39 187 144 10.40 Sexual Assault w/Obj 29.86% 65 34.76% 1.05% **Fondling** 1,167 1,143 2.10% 423 36.25% 6.56% 64.87 Aggravated Assault 3,072 3,349 -8.27% 2,064 67.19% 17.27% 170.77 Simple Assault 10.493 10,583 -0.85% 6,530 62.23% 58.99% 583.30 Intimidation 1,626 1,576 3.17% 718 44.16% 9.14% 90.39 **Kidnapping** 231 256 -9.77% 140 60.61% 1.30% 12.84 Consensual Sex Offenses: Incest 28 3 833.33% 6 21.43% 0.16% 1.56 Statutory Rape 48 59 -18.64% 20 41.67% 0.27% 2.67 Human Trafficking, Commercial 6 4 50.00% 0 0.00% 0.03% 0.33 **Sex Acts** Human Trafficking, Involuntary 0.00% 0 0.00% 0.01% 0.06 1 Servitude **Crimes Against Persons Total** 17.788 17.955 -0.93% 10.268 57.72% 23.09% 988.83 163 -3.68% 46.50% 0.49% 8.73 Robbery 157 **Burglary/Breaking and Entering** 2,975 4.005 -25.72% 542 18.22% 9.25% 165.38 Larceny/Theft Offenses 13,430 15,655 -14.21% 2,677 19.93% 41.76% 746.57 Motor Vehicle Theft 1,696 1,863 -8.96% 343 20.22% 5.27% 94.28 Arson 140 163 -14.11% 49 35.00% 0.44% 7.78 **Destruction Of Property** 7,016 7,374 -4.85% 1,425 20.31% 21.81% 390.02 Counterfeiting/Forgery 812 -18.97% 21.28% 2.05% 36.58 658 140 Fraud Offenses 5,448 5,399 0.91% 666 12.22% 16.94% 302.85 Embezzlement 7.12 128 150 -14.67% 55 42.97% 0.40% Extortion/Blackmail 99 114 -13.16% 2 2.02% 0.31% 5.50 **Bribery** 3 1 200.00% 1 33.33% 0.01% 0.17 **Stolen Property Offenses** 412 466 -11.59% 267 64.81% 1.28% 22.90 36,165 1,787.88 **Crimes Against Property Total** 32,162 -11.07% 6,240 19.40% 41.75% **Drug/Narcotic Violations** 13,354 12,330 8.30% 11,132 83.36% 49.31% 742.35 11,517 6.05% 10,303 678.98 **Drug Equipment Violations** 12,214 84.35% 45.10% 0.00% 0.01% **Gambling Offenses** 2 2 0.00% 0 0.11 Pornography/Obscene Material 279 318 -12.26% 70 25.09% 1.03% 15.51 **Prostitution Offenses** 36 35 2.86% 22 61.11% 0.13% 2.00 Weapons Law Violations 1,133 977 15.97% 692 61.08% 4.18% 62.98 3.61 **Animal Cruelty** 65 60 8.33% 25 38.46% 0.24% 25,239 35.16% **Crimes Against Society Total** 27.083 7.31% 22.244 82.13% 1,505.54 Total Group "A" Offenses 77.033 79.359 -2.93% 38,752 50.31% 4,282.26