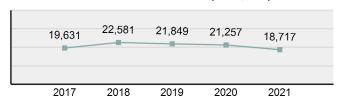

|
| Department/Discount Store               | 8.95%  |  |
| Grocery/Supermarket                     | 7.08%  |  |
| Specialty Store                         | 5.63%  |  |
| Highway/Road/Alley/Street/Sidewalk      | 5.29%  |  |

| Top Value of Property Loss   |                 |  |  |
|------------------------------|-----------------|--|--|
| Percentage - 54.40%          |                 |  |  |
| Money                        | \$ 3,772,406.00 |  |  |
| Other                        | \$ 2,222,310.00 |  |  |
| Tools                        | \$ 1,806,502.00 |  |  |
| Jewelry/Precious Metals/Gems | \$ 1,183,730.00 |  |  |
| Vehicle Parts/Accessories    | \$ 1,025,602.00 |  |  |



\*Others: Religious Organization, Government, Others, Unknown



#### Estimated Value of Stolen (in \$ 1,000s)



# Estimated Value of Recovered (in \$ 1,000s)



# Victim Count of Larceny/Theft Offenses by Age



# **Motor Vehicle Theft**

#### - The theft of a motor vehicle -

A motor vehicle is defined for UCR purposes as a self-propelled vehicle that runs on land surface and not on rails, and whose primary purpose is to transport persons. Motorcycles, scooters, snowmobiles, golf carts, etc. are categorized under 'other motor vehicles.' Recreational vehicles are specifically designed to transport people and also provide them temporary lodging for recreational purposes. Tractors, farm and industrial equipment, and lawn mowers are not considered 'motor vehicles,' as their main purpose is not to transport persons. Motor vehicle theft includes the offense of 'joy riding.'

# Motor Vehicle Theft Offen