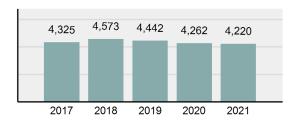

### Total Group "A" Crime Offenses 5 Year Trend

Reported in Reported in Percent Offenses Percent Percent Of Rate Per Offense 2021 2020 Change Cleared Cleared Category 100,000\* Murder 39 39 0.00% 25 64.10% 0.22% 2 17 **Negligent Manslaughter** 11 9 22.22% 9 81.82% 0.06% 0.61 Non-consensual Sex Offenses: 222 Rape 728 651 11.83% 30.49% 4.09% 40.47 138 Sodomy 151 9.42% 46 30.46% 0.85% 8.39 187 144 10.40 Sexual Assault w/Obj 29.86% 65 34.76% 1.05% **Fondling** 1,167 1,143 2.10% 423 36.25% 6.56% 64.87 Aggravated Assault 3,072 3,349 -8.27% 2,064 67.19% 17.27% 170.77 Simple Assault 10.493 10,583 -0.85% 6,530 62.23% 58.99% 583.30 Intimidation 1,626 1,576 3.17% 718 44.16% 9.14% 90.39 **Kidnapping** 231 256 -9.77% 140 60.61% 1.30% 12.84 Consensual Sex Offenses: Incest 28 3 833.33% 6 21.43% 0.16% 1.56 Statutory Rape 48 59 -18.64% 20 41.67% 0.27% 2.67 Human Trafficking, Commercial 6 4 50.00% 0 0.00% 0.03% 0.33 **Sex Acts** Human Trafficking, Involuntary 0.00% 0 0.00% 0.01% 0.06 1 Servitude **Crimes Against Persons Total** 17.788 17.955 -0.93% 10.268 57.72% 23.09% 988.83 163 -3.68% 46.50% 0.49% 8.73 Robbery 157 **Burglary/Breaking and Entering** 2,975 4.005 -25.72% 542 18.22% 9.25% 165.38 Larceny/Theft Offenses 13,430 15,655 -14.21% 2,677 19.93% 41.76% 746.57 Motor Vehicle Theft 1,696 1,863 -8.96% 343 20.22% 5.27% 94.28 Arson 140 163 -14.11% 49 35.00% 0.44% 7.78 **Destruction Of Property** 7,016 7,374 -4.85% 1,425 20.31% 21.81% 390.02 Counterfeiting/Forgery 812 -18.97% 21.28% 2.05% 36.58 658 140 Fraud Offenses 5,448 5,399 0.91% 666 12.22% 16.94% 302.85 Embezzlement 7.12 128 150 -14.67% 55 42.97% 0.40% Extortion/Blackmail 99 114 -13.16% 2 2.02% 0.31% 5.50 **Bribery** 3 1 200.00% 1 33.33% 0.01% 0.17 **Stolen Property Offenses** 412 466 -11.59% 267 64.81% 1.28% 22.90 36,165 1,787.88 **Crimes Against Property Total** 32,162 -11.07% 6,240 19.40% 41.75% **Drug/Narcotic Violations** 13,354 12,330 8.30% 11,132 83.36% 49.31% 742.35 11,517 6.05% 10,303 678.98 **Drug Equipment Violations** 12,214 84.35% 45.10% 0.00% 0.01% **Gambling Offenses** 2 2 0.00% 0 0.11 Pornography/Obscene Material 279 318 -12.26% 70 25.09% 1.03% 15.51 **Prostitution Offenses** 36 35 2.86% 22 61.11% 0.13% 2.00 Weapons Law Violations 1,133 977 15.97% 692 61.08% 4.18% 62.98 3.61 **Animal Cruelty** 65 60 8.33% 25 38.46% 0.24% 25,239 35.16% **Crimes Against Society Total** 27.083 7.31% 22.244 82.13% 1,505.54 Total Group "A" Offenses 77.033 79.359 -2.93% 38,752 50.31% 4,282.26