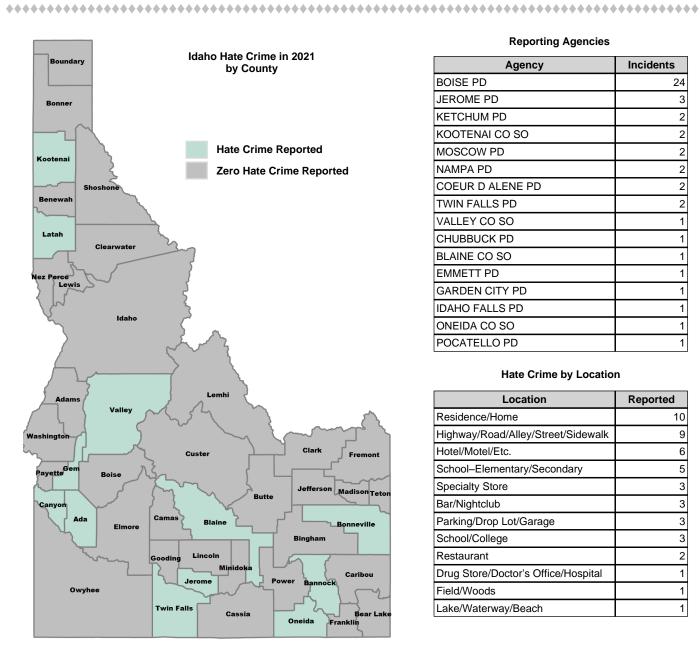

# **BENEWAH CO SO**

| Year | Rate  | %Change |
|------|-------|---------|
| 2019 | 4,612 | -28.21% |
| 2020 | 3,736 | -18.99% |
| 2021 | 3,348 | -10.38% |

# **BINGHAM CO SO**

| Year | Rate  | %Change |
|------|-------|---------|
| 2019 | 1,369 | -31.36% |
| 2020 | 1,143 | -16.55% |
| 2021 | 1,729 | 51.32%  |

# **BLAINE CO SO**

| Year | Rate  | %Change |
|------|-------|---------|
| 2019 | 2,457 | 10.89%  |
| 2020 | 2,160 | -12.08% |
| 2021 | 1,631 | -24.51% |