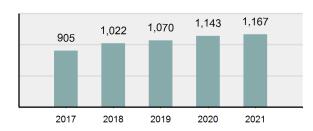

### Crime Rate\* per 100,000 population 5 Year Trend

### Total Group "A" Crime Offenses 5 Year Trend

Reported in Reported in Percent Offenses Percent Percent Of Rate Per Offense 2021 2020 Change Cleared Cleared Category 100,000\* Murder 39 39 0.00% 25 64.10% 0.22% 2 17 **Negligent Manslaughter** 11 9 22.22% 9 81.82% 0.06% 0.61 Non-consensual Sex Offenses: 222 Rape 728 651 11.83% 30.49% 4.09% 40.47 138 Sodomy 151 9.42% 46 30.46% 0.85% 8.39 187 144 10.40 Sexual Assault w/Obj 29.86% 65 34.76% 1.05% **Fondling** 1,167 1,143 2.10% 423 36.25% 6.56% 64.87 Aggravated Assault 3,072 3,349 -8.27% 2,064 67.19% 17.27% 170.77 Simple Assault 10.493 10,583 -0.85% 6,530 62.23% 58.99% 583.30 Intimidation 1,626 1,576 3.17% 718 44.16% 9.14% 90.39 **Kidnapping** 231 256 -9.77% 140 60.61% 1.30% 12.84 Consensual Sex Offenses: Incest 28 3 833.33% 6 21.43% 0.16% 1.56 Statutory Rape 48 59 -18.64% 20 41.67% 0.27% 2.67 Human Trafficking, Commercial 6 4 50.00% 0 0.00% 0.03% 0.33 **Sex Acts** Human Trafficking, Involuntary 0.00% 0 0.00% 0.01% 0.06 1 Servitude **Crimes Against Persons Total** 17.788 17.955 -0.93% 10.268 57.72% 23.09% 988.83 163 -3.68% 46.50% 0.49% 8.73 Robbery 157 **Burglary/Breaking and Entering** 2,975 4.005 -25.72% 542 18.22% 9.25% 165.38 Larceny/Theft Offenses 13,430 15,655 -14.21% 2,677 19.93% 41.76% 746.57 Motor Vehicle Theft 1,696 1,863 -8.96% 343 20.22% 5.27% 94.28 Arson 140 163 -14.11% 49 35.00% 0.44% 7.78 **Destruction Of Property** 7,016 7,374 -4.85% 1,425 20.31% 21.81% 390.02 Counterfeiting/Forgery 812 -18.97% 21.28% 2.05% 36.58 658 140 Fraud Offenses 5,448 5,399 0.91% 666 12.22% 16.94% 302.85 Embezzlement 7.12 128 150 -14.67% 55 42.97% 0.40% Extortion/Blackmail 99 114 -13.16% 2 2.02% 0.31% 5.50 **Bribery** 3 1 200.00% 1 33.33% 0.01% 0.17 **Stolen Property Offenses** 412 466 -11.59% 267 64.81% 1.28% 22.90 36,165 1,787.88 **Crimes Against Property Total** 32,162 -11.07% 6,240 19.40% 41.75% **Drug/Narcotic Violations** 13,354 12,330 8.30% 11,132 83.36% 49.31% 742.35 11,517 6.05% 10,303 678.98 **Drug Equipment Violations** 12,214 84.35% 45.10% 0.00% 0.01% **Gambling Offenses** 2 2 0.00% 0 0.11 Pornography/Obscene Material 279 318 -12.26% 70 25.09% 1.03% 15.51 **Prostitution Offenses** 36 35 2.86% 22 61.11% 0.13% 2.00 Weapons Law Violations 1,133 977 15.97% 692 61.08% 4.18% 62.98 3.61 **Animal Cruelty** 65 60 8.33% 25 38.46% 0.24% 25,239 35.16% **Crimes Against Society Total** 27.083 7.31% 22.244 82.13% 1,505.54 Total Group "A" Offenses 77.033 79.359 -2.93% 38,752 50.31% 4,282.26