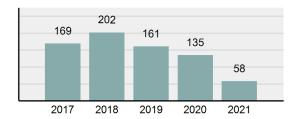

### Total Group "A" Crime Offenses 5 Year Trend

Reported in Reported in Percent Offenses Percent Percent Of Rate Per Offense 2021 2020 Change Cleared Cleared Category 100,000\* Murder 39 39 0.00% 25 64.10% 0.22% 2 17 **Negligent Manslaughter** 11 9 22.22% 9 81.82% 0.06% 0.61 Non-consensual Sex Offenses: 222 Rape 728 651 11.83% 30.49% 4.09% 40.47 138 Sodomy 151 9.42% 46 30.46% 0.85% 8.39 187 144 10.40 Sexual Assault w/Obj 29.86% 65 34.76% 1.05% **Fondling** 1,167 1,143 2.10% 423 36.25% 6.56% 64.87 Aggravated Assault 3,072 3,349 -8.27% 2,064 67.19% 17.27% 170.77 Simple Assault 10.493 10,583 -0.85% 6,530 62.23% 58.99% 583.30 Intimidation 1,626 1,576 3.17% 718 44.16% 9.14% 90.39 **Kidnapping** 231 256 -9.77% 140 60.61% 1.30% 12.84 Consensual Sex Offenses: Incest 28 3 833.33% 6 21.43% 0.16% 1.56 Statutory Rape 48 59 -18.64% 20 41.67% 0.27% 2.67 Human Trafficking, Commercial 6 4 50.00% 0 0.00% 0.03% 0.33 **Sex Acts** Human Trafficking, Involuntary 0.00% 0 0.00% 0.01% 0.06 1 Servitude **Crimes Against Persons Total** 17.788 17.955 -0.93% 10.268 57.72% 23.09% 988.83 163 -3.68% 46.50% 0.49% 8.73 Robbery 157 **Burglary/Breaking and Entering** 2,975 4.005 -25.72% 542 18.22% 9.25% 165.38 Larceny/Theft Offenses 13,430 15,655 -14.21% 2,677 19.93% 41.76% 746.57 Motor Vehicle Theft 1,696 1,863 -8.96% 343 20.22% 5.27% 94.28 Arson 140 163 -14.11% 49 35.00% 0.44% 7.78 **Destruction Of Property** 7,016 7,374 -4.85% 1,425 20.31% 21.81% 390.02 Counterfeiting/Forgery 812 -18.97% 21.28% 2.05% 36.58 658 140 Fraud Offenses 5,448 5,399 0.91% 666 12.22% 16.94% 302.85 Embezzlement 7.12 128 150 -14.67% 55 42.97% 0.40% Extortion/Blackmail 99 114 -13.16% 2 2.02% 0.31% 5.50 **Bribery** 3 1 200.00% 1 33.33% 0.01% 0.17 **Stolen Property Offenses** 412 466 -11.59% 267 64.81% 1.28% 22.90 36,165 1,787.88 **Crimes Against Property Total** 32,162 -11.07% 6,240 19.40% 41.75% **Drug/Narcotic Violations** 13,354 12,330 8.30% 11,132 83.36% 49.31% 742.35 11,517 6.05% 10,303 678.98 **Drug Equipment Violations** 12,214 84.35% 45.10% 0.00% 0.01% **Gambling Offenses** 2 2 0.00% 0 0.11 Pornography/Obscene Material 279 318 -12.26% 70 25.09% 1.03% 15.51 **Prostitution Offenses** 36 35 2.86% 22 61.11% 0.13% 2.00 Weapons Law Violations 1,133 977 15.97% 692 61.08% 4.18% 62.98 3.61 **Animal Cruelty** 65 60 8.33% 25 38.46% 0.24% 25,239 35.16% **Crimes Against Society Total** 27.083 7.31% 22.244 82.13% 1,505.54 Total Group "A" Offenses 77.033 79.359 -2.93% 38,752 50.31% 4,282.26