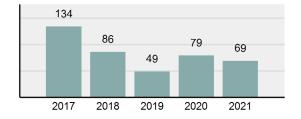

### Total Group "A" Crime Offenses 5 Year Trend

Reported in Reported in Percent Offenses Percent Percent Of Rate Per Offense 2021 2020 Change Cleared Cleared Category 100,000\* Murder 39 39 0.00% 25 64.10% 0.22% 2 17 **Negligent Manslaughter** 11 9 22.22% 9 81.82% 0.06% 0.61 Non-consensual Sex Offenses: 222 Rape 728 651 11.83% 30.49% 4.09% 40.47 138 Sodomy 151 9.42% 46 30.46% 0.85% 8.39 187 144 10.40 Sexual Assault w/Obj 29.86% 65 34.76% 1.05% **Fondling** 1,167 1,143 2.10% 423 36.25% 6.56% 64.87 Aggravated Assault 3,072 3,349 -8.27% 2,064 67.19% 17.27% 170.77 Simple Assault 10.493 10,583 -0.85% 6,530 62.23% 58.99% 583.30 Intimidation 1,626 1,576 3.17% 718 44.16% 9.14% 90.39 **Kidnapping** 231 256 -9.77% 140 60.61% 1.30% 12.84 Consensual Sex Offenses: Incest 28 3 833.33% 6 21.43% 0.16% 1.56 Statutory Rape 48 59 -18.64% 20 41.67% 0.27% 2.67 Human Trafficking, Commercial 6 4 50.00% 0 0.00% 0.03% 0.33 **Sex Acts** Human Trafficking, Involuntary 0.00% 0 0.00% 0.01% 0.06 1 Servitude **Crimes Against Persons Total** 17.788 17.955 -0.93% 10.268 57.72% 23.09% 988.83 163 -3.68% 46.50% 0.49% 8.73 Robbery 157 **Burglary/Breaking and Entering** 2,975 4.005 -25.72% 542 18.22% 9.25% 165.38 Larceny/Theft Offenses 13,430 15,655 -14.21% 2,677 19.93% 41.76% 746.57 Motor Vehicle Theft 1,696 1,863 -8.96% 343 20.22% 5.27% 94.28 Arson 140 163 -14.11% 49 35.00% 0.44% 7.78 **Destruction Of Property** 7,016 7,374 -4.85% 1,425 20.31% 21.81% 390.02 Counterfeiting/Forgery 812 -18.97% 21.28% 2.05% 36.58 658 140 Fraud Offenses 5,448 5,399 0.91% 666 12.22% 16.94% 302.85 Embezzlement 7.12 128 150 -14.67% 55 42.97% 0.40% Extortion/Blackmail 99 114 -13.16% 2 2.02% 0.31% 5.50 **Bribery** 3 1 200.00% 1 33.33% 0.01% 0.17 **Stolen Property Offenses** 412 466 -11.59% 267 64.81% 1.28% 22.90 36,165 1,787.88 **Crimes Against Property Total** 32,162 -11.07% 6,240 19.40% 41.75% **Drug/Narcotic Violations** 13,354 12,330 8.30% 11,132 83.36% 49.31% 742.35 11,517 6.05% 10,303 678.98 **Drug Equipment Violations** 12,214 84.35% 45.10% 0.00% 0.01% **Gambling Offenses** 2 2 0.00% 0 0.11 Pornography/Obscene Material 279 318 -12.26% 70 25.09% 1.03% 15.51 **Prostitution Offenses** 36 35 2.86% 22 61.11% 0.13% 2.00 Weapons Law Violations 1,133 977 15.97% 692 61.08% 4.18% 62.98 3.61 **Animal Cruelty** 65 60 8.33% 25 38.46% 0.24% 25,239 35.16% **Crimes Against Society Total** 27.083 7.31% 22.244 82.13% 1,505.54 Total Group "A" Offenses 77.033 79.359 -2.93% 38,752 50.31% 4,282.26