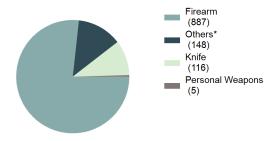

### Total Group "A" Crime Offenses 5 Year Trend

Reported in Reported in Percent Offenses Percent Percent Of Rate Per Offense 2021 2020 Change Cleared Cleared Category 100,000\* Murder 39 39 0.00% 25 64.10% 0.22% 2 17 **Negligent Manslaughter** 11 9 22.22% 9 81.82% 0.06% 0.61 Non-consensual Sex Offenses: 222 Rape 728 651 11.83% 30.49% 4.09% 40.47 138 Sodomy 151 9.42% 46 30.46% 0.85% 8.39 187 144 10.40 Sexual Assault w/Obj 29.86% 65 34.76% 1.05% **Fondling** 1,167 1,143 2.10% 423 36.25% 6.56% 64.87 Aggravated Assault 3,072 3,349 -8.27% 2,064 67.19% 17.27% 170.77 Simple Assault 10.493 10,583 -0.85% 6,530 62.23% 58.99% 583.30 Intimidation 1,626 1,576 3.17% 718 44.16% 9.14% 90.39 **Kidnapping** 231 256 -9.77% 140 60.61% 1.30% 12.84 Consensual Sex Offenses: Incest 28 3 833.33% 6 21.43% 0.16% 1.56 Statutory Rape 48 59 -18.64% 20 41.67% 0.27% 2.67 Human Trafficking, Commercial 6 4 50.00% 0 0.00% 0.03% 0.33 **Sex Acts** Human Trafficking, Involuntary 0.00% 0 0.00% 0.01% 0.06 1 Servitude **Crimes Against Persons Total** 17.788 17.955 -0.93% 10.268 57.72% 23.09% 988.83 163 -3.68% 46.50% 0.49% 8.73 Robbery 157 **Burglary/Breaking and Entering** 2,975 4.005 -25.72% 542 18.22% 9.25% 165.38 Larceny/Theft Offenses 13,430 15,655 -14.21% 2,677 19.93% 41.76% 746.57 Motor Vehicle Theft 1,696 1,863 -8.96% 343 20.22% 5.27% 94.28 Arson 140 163 -14.11% 49 35.00% 0.44% 7.78 **Destruction Of Property** 7,016 7,374 -4.85% 1,425 20.31% 21.81% 390.02 Counterfeiting/Forgery 812 -18.97% 21.28% 2.05% 36.58 658 140 Fraud Offenses 5,448 5,399 0.91% 666 12.22% 16.94% 302.85 Embezzlement 7.12 128 150 -14.67% 55 42.97% 0.40% Extortion/Blackmail 99 114 -13.16% 2 2.02% 0.31% 5.50 **Bribery** 3 1 200.00% 1 33.33% 0.01% 0.17 **Stolen Property Offenses** 412 466 -11.59% 267 64.81% 1.28% 22.90 36,165 1,787.88 **Crimes Against Property Total** 32,162 -11.07% 6,240 19.40% 41.75% **Drug/Narcotic Violations** 13,354 12,330 8.30% 11,132 83.36% 49.31% 742.35 11,517 6.05% 10,303 678.98 **Drug Equipment Violations** 12,214 84.35% 45.10% 0.00% 0.01% **Gambling Offenses** 2 2 0.00% 0 0.11 Pornography/Obscene Material 279 318 -12.26% 70 25.09% 1.03% 15.51 **Prostitution Offenses** 36 35 2.86% 22 61.11% 0.13% 2.00 Weapons Law Violations 1,133 977 15.97% 692 61.08% 4.18% 62.98 3.61 **Animal Cruelty** 65 60 8.33% 25 38.46% 0.24% 25,239 35.16% **Crimes Against Society Total** 27.083 7.31% 22.244 82.13% 1,505.54 Total Group "A" Offenses 77.033 79.359 -2.93% 38,752 50.31% 4,282.26