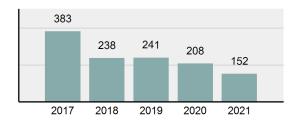

### Total Group "A" Crime Offenses 5 Year Trend

Reported in Reported in Percent Offenses Percent Percent Of Rate Per Offense 2021 2020 Change Cleared Cleared Category 100,000\* Murder 39 39 0.00% 25 64.10% 0.22% 2 17 **Negligent Manslaughter** 11 9 22.22% 9 81.82% 0.06% 0.61 Non-consensual Sex Offenses: 222 Rape 728 651 11.83% 30.49% 4.09% 40.47 138 Sodomy 151 9.42% 46 30.46% 0.85% 8.39 187 144 10.40 Sexual Assault w/Obj 29.86% 65 34.76% 1.05% **Fondling** 1,167 1,143 2.10% 423 36.25% 6.56% 64.87 Aggravated Assault 3,072 3,349 -8.27% 2,064 67.19% 17.27% 170.77 Simple Assault 10.493 10,583 -0.85% 6,530 62.23% 58.99% 583.30 Intimidation 1,626 1,576 3.17% 718 44.16% 9.14% 90.39 **Kidnapping** 231 256 -9.77% 140 60.61% 1.30% 12.84 Consensual Sex Offenses: Incest 28 3 833.33% 6 21.43% 0.16% 1.56 Statutory Rape 48 59 -18.64% 20 41.67% 0.27% 2.67 Human Trafficking, Commercial 6 4 50.00% 0 0.00% 0.03% 0.33 **Sex Acts** Human Trafficking, Involuntary 0.00% 0 0.00% 0.01% 0.06 1 Servitude **Crimes Against Persons Total** 17.788 17.955 -0.93% 10.268 57.72% 23.09% 988.83 163 -3.68% 46.50% 0.49% 8.73 Robbery 157 **Burglary/Breaking and Entering** 2,975 4.005 -25.72% 542 18.22% 9.25% 165.38 Larceny/Theft Offenses 13,430 15,655 -14.21% 2,677 19.93% 41.76% 746.57 Motor Vehicle Theft 1,696 1,863 -8.96% 343 20.22% 5.27% 94.28 Arson 140 163 -14.11% 49 35.00% 0.44% 7.78 **Destruction Of Property** 7,016 7,374 -4.85% 1,425 20.31% 21.81% 390.02 Counterfeiting/Forgery 812 -18.97% 21.28% 2.05% 36.58 658 140 Fraud Offenses 5,448 5,399 0.91% 666 12.22% 16.94% 302.85 Embezzlement 7.12 128 150 -14.67% 55 42.97% 0.40% Extortion/Blackmail 99 114 -13.16% 2 2.02% 0.31% 5.50 **Bribery** 3 1 200.00% 1 33.33% 0.01% 0.17 **Stolen Property Offenses** 412 466 -11.59% 267 64.81% 1.28% 22.90 36,165 1,787.88 **Crimes Against Property Total** 32,162 -11.07% 6,240 19.40% 41.75% **Drug/Narcotic Violations** 13,354 12,330 8.30% 11,132 83.36% 49.31% 742.35 11,517 6.05% 10,303 678.98 **Drug Equipment Violations** 12,214 84.35% 45.10% 0.00% 0.01% **Gambling Offenses** 2 2 0.00% 0 0.11 Pornography/Obscene Material 279 318 -12.26% 70 25.09% 1.03% 15.51 **Prostitution Offenses** 36 35 2.86% 22 61.11% 0.13% 2.00 Weapons Law Violations 1,133 977 15.97% 692 61.08% 4.18% 62.98 3.61 **Animal Cruelty** 65 60 8.33% 25 38.46% 0.24% 25,239 35.16% **Crimes Against Society Total** 27.083 7.31% 22.244 82.13% 1,505.54 Total Group "A" Offenses 77.033 79.359 -2.93% 38,752 50.31% 4,282.26