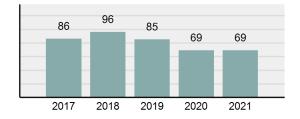

### Total Group "A" Crime Offenses 5 Year Trend

Reported in Reported in Percent Offenses Percent Percent Of Rate Per Offense 2021 2020 Change Cleared Cleared Category 100,000\* Murder 39 39 0.00% 25 64.10% 0.22% 2 17 **Negligent Manslaughter** 11 9 22.22% 9 81.82% 0.06% 0.61 Non-consensual Sex Offenses: 222 Rape 728 651 11.83% 30.49% 4.09% 40.47 138 Sodomy 151 9.42% 46 30.46% 0.85% 8.39 187 144 10.40 Sexual Assault w/Obj 29.86% 65 34.76% 1.05% **Fondling** 1,167 1,143 2.10% 423 36.25% 6.56% 64.87 Aggravated Assault 3,072 3,349 -8.27% 2,064 67.19% 17.27% 170.77 Simple Assault 10.493 10,583 -0.85% 6,530 62.23% 58.99% 583.30 Intimidation 1,626 1,576 3.17% 718 44.16% 9.14% 90.39 **Kidnapping** 231 256 -9.77% 140 60.61% 1.30% 12.84 Consensual Sex Offenses: Incest 28 3 833.33% 6 21.43% 0.16% 1.56 Statutory Rape 48 59 -18.64% 20 41.67% 0.27% 2.67 Human Trafficking, Commercial 6 4 50.00% 0 0.00% 0.03% 0.33 **Sex Acts** Human Trafficking, Involuntary 0.00% 0 0.00% 0.01% 0.06 1 Servitude **Crimes Against Persons Total** 17.788 17.955 -0.93% 10.268 57.72% 23.09% 988.83 163 -3.68% 46.50% 0.49% 8.73 Robbery 157 **Burglary/Breaking and Entering** 2,975 4.005 -25.72% 542 18.22% 9.25% 165.38 Larceny/Theft Offenses 13,430 15,655 -14.21% 2,677 19.93% 41.76% 746.57 Motor Vehicle Theft 1,696 1,863 -8.96% 343 20.22% 5.27% 94.28 Arson 140 163 -14.11% 49 35.00% 0.44% 7.78 **Destruction Of Property** 7,016 7,374 -4.85% 1,425 20.31% 21.81% 390.02 Counterfeiting/Forgery 812 -18.97% 21.28% 2.05% 36.58 658 140 Fraud Offenses 5,448 5,399 0.91% 666 12.22% 16.94% 302.85 Embezzlement 7.12 128 150 -14.67% 55 42.97% 0.40% Extortion/Blackmail 99 114 -13.16% 2 2.02% 0.31% 5.50 **Bribery** 3 1 200.00% 1 33.33% 0.01% 0.17 **Stolen Property Offenses** 412 466 -11.59% 267 64.81% 1.28% 22.90 36,165 1,787.88 **Crimes Against Property Total** 32,162 -11.07% 6,240 19.40% 41.75% **Drug/Narcotic Violations** 13,354 12,330 8.30% 11,132 83.36% 49.31% 742.35 11,517 6.05% 10,303 678.98 **Drug Equipment Violations** 12,214 84.35% 45.10% 0.00% 0.01% **Gambling Offenses** 2 2 0.00% 0 0.11 Pornography/Obscene Material 279 318 -12.26% 70 25.09% 1.03% 15.51 **Prostitution Offenses** 36 35 2.86% 22 61.11% 0.13% 2.00 Weapons Law Violations 1,133 977 15.97% 692 61.08% 4.18% 62.98 3.61 **Animal Cruelty** 65 60 8.33% 25 38.46% 0.24% 25,239 35.16% **Crimes Against Society Total** 27.083 7.31% 22.244 82.13% 1,505.54 Total Group "A" Offenses 77.033 79.359 -2.93% 38,752 50.31% 4,282.26