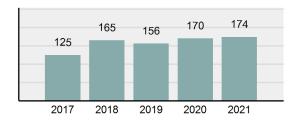

### Total Group "A" Crime Offenses 5 Year Trend

Reported in Reported in Percent Offenses Percent Percent Of Rate Per Offense 2021 2020 Change Cleared Cleared Category 100,000\* Murder 39 39 0.00% 25 64.10% 0.22% 2 17 **Negligent Manslaughter** 11 9 22.22% 9 81.82% 0.06% 0.61 Non-consensual Sex Offenses: 222 Rape 728 651 11.83% 30.49% 4.09% 40.47 138 Sodomy 151 9.42% 46 30.46% 0.85% 8.39 187 144 10.40 Sexual Assault w/Obj 29.86% 65 34.76% 1.05% **Fondling** 1,167 1,143 2.10% 423 36.25% 6.56% 64.87 Aggravated Assault 3,072 3,349 -8.27% 2,064 67.19% 17.27% 170.77 Simple Assault 10.493 10,583 -0.85% 6,530 62.23% 58.99% 583.30 Intimidation 1,626 1,576 3.17% 718 44.16% 9.14% 90.39 **Kidnapping** 231 256 -9.77% 140 60.61% 1.30% 12.84 Consensual Sex Offenses: Incest 28 3 833.33% 6 21.43% 0.16% 1.56 Statutory Rape 48 59 -18.64% 20 41.67% 0.27% 2.67 Human Trafficking, Commercial 6 4 50.00% 0 0.00% 0.03% 0.33 **Sex Acts** Human Trafficking, Involuntary 0.00% 0 0.00% 0.01% 0.06 1 Servitude **Crimes Against Persons Total** 17.788 17.955 -0.93% 10.268 57.72% 23.09% 988.83 163 -3.68% 46.50% 0.49% 8.73 Robbery 157 **Burglary/Breaking and Entering** 2,975 4.005 -25.72% 542 18.22% 9.25% 165.38 Larceny/Theft Offenses 13,430 15,655 -14.21% 2,677 19.93% 41.76% 746.57 Motor Vehicle Theft 1,696 1,863 -8.96% 343 20.22% 5.27% 94.28 Arson 140 163 -14.11% 49 35.00% 0.44% 7.78 **Destruction Of Property** 7,016 7,374 -4.85% 1,425 20.31% 21.81% 390.02 Counterfeiting/Forgery 812 -18.97% 21.28% 2.05% 36.58 658 140 Fraud Offenses 5,448 5,399 0.91% 666 12.22% 16.94% 302.85 Embezzlement 7.12 128 150 -14.67% 55 42.97% 0.40% Extortion/Blackmail 99 114 -13.16% 2 2.02% 0.31% 5.50 **Bribery** 3 1 200.00% 1 33.33% 0.01% 0.17 **Stolen Property Offenses** 412 466 -11.59% 267 64.81% 1.28% 22.90 36,165 1,787.88 **Crimes Against Property Total** 32,162 -11.07% 6,240 19.40% 41.75% **Drug/Narcotic Violations** 13,354 12,330 8.30% 11,132 83.36% 49.31% 742.35 11,517 6.05% 10,303 678.98 **Drug Equipment Violations** 12,214 84.35% 45.10% 0.00% 0.01% **Gambling Offenses** 2 2 0.00% 0 0.11 Pornography/Obscene Material 279 318 -12.26% 70 25.09% 1.03% 15.51 **Prostitution Offenses** 36 35 2.86% 22 61.11% 0.13% 2.00 Weapons Law Violations 1,133 977 15.97% 692 61.08% 4.18% 62.98 3.61 **Animal Cruelty** 65 60 8.33% 25 38.46% 0.24% 25,239 35.16% **Crimes Against Society Total** 27.083 7.31% 22.244 82.13% 1,505.54 Total Group "A" Offenses 77.033 79.359 -2.93% 38,752 50.31% 4,282.26