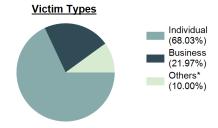

| 45.57% |  |
| Highway/Road/Alley/Street/Sidewalk       | 13.95% |  |
| Parking/Drop Lot/Garage                  | 5.93%  |  |
| Commercial/Office Building               | 4.87%  |  |
| Park/Playground                          | 3.36%  |  |

| Top Value of Property Loss               |                 |  |  |
|------------------------------------------|-----------------|--|--|
| Percentage - 71.72%                      |                 |  |  |
| Automobiles                              | \$ 1,920,134.00 |  |  |
| Other                                    | \$ 1,614,172.00 |  |  |
| Vehicle Parts/Accessories                | \$ 1,290,445.00 |  |  |
| Structures–Other<br>Commercial/Business  | \$ 702,204.00   |  |  |
| Structures–Single Occupancy<br>Dwellings | \$ 512,193.00   |  |  |



\*Others: Religious Organization, Government, Others, Unknown

# Estimated Damaged Value (in \$ 1,000s)



### Victim Count of Destruction Of Property by Age



# **Counterfeiting/Forgery**

- The altering, copying, or imitation of something, without authority or right, with the intent to deceive or defraud by passing the copy or thing altered or imitated as that which is original or genuine; or the selling, buying, or possession of an altered, copied, or imitated thing with the intent to deceive or defraud -

The data collection objective for this offense is to identify what type of item was counterfeited or forged. Nonnegotiable items, such as checks, money orders, and traveler's checks which are not endorsed, are reported with a zero value as these documents require further action to