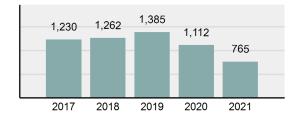

### Total Group "A" Crime Offenses 5 Year Trend

Reported in Reported in Percent Offenses Percent Percent Of Rate Per Offense 2021 2020 Change Cleared Cleared Category 100,000\* Murder 39 39 0.00% 25 64.10% 0.22% 2 17 **Negligent Manslaughter** 11 9 22.22% 9 81.82% 0.06% 0.61 Non-consensual Sex Offenses: 222 Rape 728 651 11.83% 30.49% 4.09% 40.47 138 Sodomy 151 9.42% 46 30.46% 0.85% 8.39 187 144 10.40 Sexual Assault w/Obj 29.86% 65 34.76% 1.05% **Fondling** 1,167 1,143 2.10% 423 36.25% 6.56% 64.87 Aggravated Assault 3,072 3,349 -8.27% 2,064 67.19% 17.27% 170.77 Simple Assault 10.493 10,583 -0.85% 6,530 62.23% 58.99% 583.30 Intimidation 1,626 1,576 3.17% 718 44.16% 9.14% 90.39 **Kidnapping** 231 256 -9.77% 140 60.61% 1.30% 12.84 Consensual Sex Offenses: Incest 28 3 833.33% 6 21.43% 0.16% 1.56 Statutory Rape 48 59 -18.64% 20 41.67% 0.27% 2.67 Human Trafficking, Commercial 6 4 50.00% 0 0.00% 0.03% 0.33 **Sex Acts** Human Trafficking, Involuntary 0.00% 0 0.00% 0.01% 0.06 1 Servitude **Crimes Against Persons Total** 17.788 17.955 -0.93% 10.268 57.72% 23.09% 988.83 163 -3.68% 46.50% 0.49% 8.73 Robbery 157 **Burglary/Breaking and Entering** 2,975 4.005 -25.72% 542 18.22% 9.25% 165.38 Larceny/Theft Offenses 13,430 15,655 -14.21% 2,677 19.93% 41.76% 746.57 Motor Vehicle Theft 1,696 1,863 -8.96% 343 20.22% 5.27% 94.28 Arson 140 163 -14.11% 49 35.00% 0.44% 7.78 **Destruction Of Property** 7,016 7,374 -4.85% 1,425 20.31% 21.81% 390.02 Counterfeiting/Forgery 812 -18.97% 21.28% 2.05% 36.58 658 140 Fraud Offenses 5,448 5,399 0.91% 666 12.22% 16.94% 302.85 Embezzlement 7.12 128 150 -14.67% 55 42.97% 0.40% Extortion/Blackmail 99 114 -13.16% 2 2.02% 0.31% 5.50 **Bribery** 3 1 200.00% 1 33.33% 0.01% 0.17 **Stolen Property Offenses** 412 466 -11.59% 267 64.81% 1.28% 22.90 36,165 1,787.88 **Crimes Against Property Total** 32,162 -11.07% 6,240 19.40% 41.75% **Drug/Narcotic Violations** 13,354 12,330 8.30% 11,132 83.36% 49.31% 742.35 11,517 6.05% 10,303 678.98 **Drug Equipment Violations** 12,214 84.35% 45.10% 0.00% 0.01% **Gambling Offenses** 2 2 0.00% 0 0.11 Pornography/Obscene Material 279 318 -12.26% 70 25.09% 1.03% 15.51 **Prostitution Offenses** 36 35 2.86% 22 61.11% 0.13% 2.00 Weapons Law Violations 1,133 977 15.97% 692 61.08% 4.18% 62.98 3.61 **Animal Cruelty** 65 60 8.33% 25 38.46% 0.24% 25,239 35.16% **Crimes Against Society Total** 27.083 7.31% 22.244 82.13% 1,505.54 Total Group "A" Offenses 77.033 79.359 -2.93% 38,752 50.31% 4,282.26