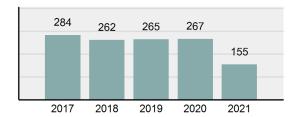

91       |
| • | Percent Cleared                                                                                                | 58.71%   |
| • | Group "A" Crime Rate per 100,000 population                                                                    | 1,139.45 |
| • | Summary based reporting crime rate per 100,000 populated is calculated for other state crime comparisons only. | 249.94   |

#### **Arrest Overview**

Offense Overview

| • | Arrest Total                       | 108     |
|---|------------------------------------|---------|
| • | % change from 2020                 | -38.29% |
| • | Adult Arrest total                 | 104     |
| • | Juvenile Arrest total              | 4       |
| • | Arrest Rate per 100,000 population | 793.94  |

### Total Offenses - 5 year trend





|                                             | Offer      | nses      | Arre  | ests     |
|---------------------------------------------|------------|-----------|-------|----------|
| Group "A" Offenses                          | # Reported | # Cleared | Adult | Juvenile |
| Murder                                      | 0          | 0         | 1     | 0        |
| Negligent Manslaughter                      | 0          | 0         | 0     | 0        |
| Rape                                        | 4          | 1         | 1     | 0        |
| Sodomy                                      | 0          | 0         | 0     | 0        |
| Sexual Assault w/Obj                        | 0          | 0         | 0     | 0        |
| Fondling                                    | 4          |