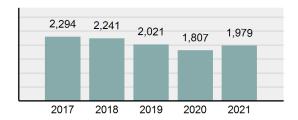

### Total Group "A" Crime Offenses 5 Year Trend

Reported in Reported in Percent Offenses Percent Percent Of Rate Per Offense 2021 2020 Change Cleared Cleared Category 100,000\* Murder 39 39 0.00% 25 64.10% 0.22% 2 17 **Negligent Manslaughter** 11 9 22.22% 9 81.82% 0.06% 0.61 Non-consensual Sex Offenses: 222 Rape 728 651 11.83% 30.49% 4.09% 40.47 138 Sodomy 151 9.42% 46 30.46% 0.85% 8.39 187 144 10.40 Sexual Assault w/Obj 29.86% 65 34.76% 1.05% **Fondling** 1,167 1,143 2.10% 423 36.25% 6.56% 64.87 Aggravated Assault 3,072 3,349 -8.27% 2,064 67.19% 17.27% 170.77 Simple Assault 10.493 10,583 -0.85% 6,530 62.23% 58.99% 583.30 Intimidation 1,626 1,576 3.17% 718 44.16% 9.14% 90.39 **Kidnapping** 231 256 -9.77% 140 60.61% 1.30% 12.84 Consensual Sex Offenses: Incest 28 3 833.33% 6 21.43% 0.16% 1.56 Statutory Rape 48 59 -18.64% 20 41.67% 0.27% 2.67 Human Trafficking, Commercial 6 4 50.00% 0 0.00% 0.03% 0.33 **Sex Acts** Human Trafficking, Involuntary 0.00% 0 0.00% 0.01% 0.06 1 Servitude **Crimes Against Persons Total** 17.788 17.955 -0.93% 10.268 57.72% 23.09% 988.83 163 -3.68% 46.50% 0.49% 8.73 Robbery 157 **Burglary/Breaking and Entering** 2,975 4.005 -25.72% 542 18.22% 9.25% 165.38 Larceny/Theft Offenses 13,430 15,655 -14.21% 2,677 19.93% 41.76% 746.57 Motor Vehicle Theft 1,696 1,863 -8.96% 343 20.22% 5.27% 94.28 Arson 140 163 -14.11% 49 35.00% 0.44% 7.78 **Destruction Of Property** 7,016 7,374 -4.85% 1,425 20.31% 21.81% 390.02 Counterfeiting/Forgery 812 -18.97% 21.28% 2.05% 36.58 658 140 Fraud Offenses 5,448 5,399 0.91% 666 12.22% 16.94% 302.85 Embezzlement 7.12 128 150 -14.67% 55 42.97% 0.40% Extortion/Blackmail 99 114 -13.16% 2 2.02% 0.31% 5.50 **Bribery** 3 1 200.00% 1 33.33% 0.01% 0.17 **Stolen Property Offenses** 412 466 -11.59% 267 64.81% 1.28% 22.90 36,165 1,787.88 **Crimes Against Property Total** 32,162 -11.07% 6,240 19.40% 41.75% **Drug/Narcotic Violations** 13,354 12,330 8.30% 11,132 83.36% 49.31% 742.35 11,517 6.05% 10,303 678.98 **Drug Equipment Violations** 12,214 84.35% 45.10% 0.00% 0.01% **Gambling Offenses** 2 2 0.00% 0 0.11 Pornography/Obscene Material 279 318 -12.26% 70 25.09% 1.03% 15.51 **Prostitution Offenses** 36 35 2.86% 22 61.11% 0.13% 2.00 Weapons Law Violations 1,133 977 15.97% 692 61.08% 4.18% 62.98 3.61 **Animal Cruelty** 65 60 8.33% 25 38.46% 0.24% 25,239 35.16% **Crimes Against Society Total** 27.083 7.31% 22.244 82.13% 1,505.54 Total Group "A" Offenses 77.033 79.359 -2.93% 38,752 50.31% 4,282.26