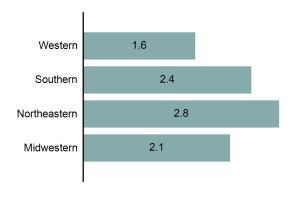

--|
| Total Sworn Officers    | 3,026 |  |  |  |
| Change from 2020        | 1.71% |  |  |  |
| Rate per 1,000*         | 1.68  |  |  |  |

| Idaho Sworn Officers<br>2020 vs 2021 |       |  |  |
|--------------------------------------|-------|--|--|
| Police down<br>Departments 0.06%     |       |  |  |
| Sheriff                              | up    |  |  |
| Offices                              | 3.24% |  |  |
| Idaho State                          | up    |  |  |
| Police                               | 5.41% |  |  |

# Idaho Sworn Officers Employed 5 Year Trend



# Idaho Sworn Law Enforcement Officers by County for 2021

Rate per 1,000 population



# Idaho Law Enforcement Officers Employed 5 Year Trend



2020 U.S. Regional Full-Time Sworn Officers Employed Rate per 1,000 population



The nation's law enforcement community employed an average of 2.8 fulltime sworn officers for every 1,000 inhabitants as of October 31, 2020.

Source: 2020 Crime in the United States, U.S. Department of Justice, Federal Bureau of Investigation.

# **Idaho Statewide Information**

# Idaho Sworn/Civilian Employed 2020 vs 2021 Police up Departments 2.29% Sheriff up 0.83% Offices Idaho State up 4.44% Police

# **Idaho Law Enforcement Employed 5 Year Trend**



**Idaho Law Enforcement Employed Total by Gender** 

|      | Police Department Sworn/Civilian Employed |            |          |            |                    |  |
|------|-------------------------------------------|------------|----------|------------|--------------------|--|
| Year | Sworn                                     | % o