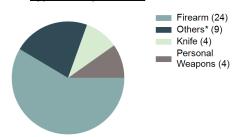

solely on police investigation as opposed to the determination of a court, medical examiner, coroner, jury, or other judicial body. Deaths caused by negligence, suicide, accident, or justifiable homicide are not included in the offense of murder. Attempts and assaults to murder are classified as aggravated assaults and not as murder.



| Top Locations of Murder                       |        |  |
|-----------------------------------------------|--------|--|
| Residence/Home                                | 53.85% |  |
| Highway/Road/Alley/Street/Sidewalk            | 12.82% |  |
| Hotel/Motel/Etc.                              | 7.69%  |  |
| Jail/Prison/Penitentiary/Corrections Facility | 7.69%  |  |
| Shopping Mall                                 | 5.13%  |  |

### Type of Weapons Used



\*Others: Blunt Object, Motor Vehicle, Poison, Explosives, Fire/Incendiary Device, Drugs/Narcotics/Sleeping Pills, Asphyxiation, Others, Unknown

|                  | Arrestee Information |        |          |        |
|------------------|----------------------|--------|----------|--------|
|                  | Ad                   | lult   | Juvenile |        |
| <u>Race</u>      | Male                 | Female | Male     | Female |
| White            | 16                   | 2      | 1        | 0      |
| Black            | 5                    | 0      | 0        | 0      |
| Indian           | 1                    | 0      | 1        | 0      |
| Asian            | 0                    | 0      | 0        | 0      |
| Unknown          | 1                    | 0      | 0        | 0