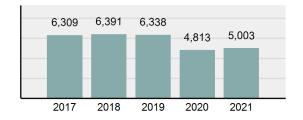

### Total Group "A" Crime Offenses 5 Year Trend

Reported in Reported in Percent Offenses Percent Percent Of Rate Per Offense 2021 2020 Change Cleared Cleared Category 100,000\* Murder 39 39 0.00% 25 64.10% 0.22% 2 17 **Negligent Manslaughter** 11 9 22.22% 9 81.82% 0.06% 0.61 Non-consensual Sex Offenses: 222 Rape 728 651 11.83% 30.49% 4.09% 40.47 138 Sodomy 151 9.42% 46 30.46% 0.85% 8.39 187 144 10.40 Sexual Assault w/Obj 29.86% 65 34.76% 1.05% **Fondling** 1,167 1,143 2.10% 423 36.25% 6.56% 64.87 Aggravated Assault 3,072 3,349 -8.27% 2,064 67.19% 17.27% 170.77 Simple Assault 10.493 10,583 -0.85% 6,530 62.23% 58.99% 583.30 Intimidation 1,626 1,576 3.17% 718 44.16% 9.14% 90.39 **Kidnapping** 231 256 -9.77% 140 60.61% 1.30% 12.84 Consensual Sex Offenses: Incest 28 3 833.33% 6 21.43% 0.16% 1.56 Statutory Rape 48 59 -18.64% 20 41.67% 0.27% 2.67 Human Trafficking, Commercial 6 4 50.00% 0 0.00% 0.03% 0.33 **Sex Acts** Human Trafficking, Involuntary 0.00% 0 0.00% 0.01% 0.06 1 Servitude **Crimes Against Persons Total** 17.788 17.955 -0.93% 10.268 57.72% 23.09% 988.83 163 -3.68% 46.50% 0.49% 8.73 Robbery 157 **Burglary/Breaking and Entering** 2,975 4.005 -25.72% 542 18.22% 9.25% 165.38 Larceny/Theft Offenses 13,430 15,655 -14.21% 2,677 19.93% 41.76% 746.57 Motor Vehicle Theft 1,696 1,863 -8.96% 343 20.22% 5.27% 94.28 Arson 140 163 -14.11% 49 35.00% 0.44% 7.78 **Destruction Of Property** 7,016 7,374 -4.85% 1,425 20.31% 21.81% 390.02 Counterfeiting/Forgery 812 -18.97% 21.28% 2.05% 36.58 658 140 Fraud Offenses 5,448 5,399 0.91% 666 12.22% 16.94% 302.85 Embezzlement 7.12 128 150 -14.67% 55 42.97% 0.40% Extortion/Blackmail 99 114 -13.16% 2 2.02% 0.31% 5.50 **Bribery** 3 1 200.00% 1 33.33% 0.01% 0.17 **Stolen Property Offenses** 412 466 -11.59% 267 64.81% 1.28% 22.90 36,165 1,787.88 **Crimes Against Property Total** 32,162 -11.07% 6,240 19.40% 41.75% **Drug/Narcotic Violations** 13,354 12,330 8.30% 11,132 83.36% 49.31% 742.35 11,517 6.05% 10,303 678.98 **Drug Equipment Violations** 12,214 84.35% 45.10% 0.00% 0.01% **Gambling Offenses** 2 2 0.00% 0 0.11 Pornography/Obscene Material 279 318 -12.26% 70 25.09% 1.03% 15.51 **Prostitution Offenses** 36 35 2.86% 22 61.11% 0.13% 2.00 Weapons Law Violations 1,133 977 15.97% 692 61.08% 4.18% 62.98 3.61 **Animal Cruelty** 65 60 8.33% 25 38.46% 0.24% 25,239 35.16% **Crimes Against Society Total** 27.083 7.31% 22.244 82.13% 1,505.54 Total Group "A" Offenses 77.033 79.359 -2.93% 38,752 50.31% 4,282.26