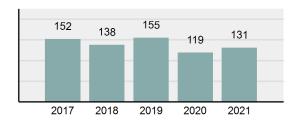

### Total Group "A" Crime Offenses 5 Year Trend

Reported in Reported in Percent Offenses Percent Percent Of Rate Per Offense 2021 2020 Change Cleared Cleared Category 100,000\* Murder 39 39 0.00% 25 64.10% 0.22% 2 17 **Negligent Manslaughter** 11 9 22.22% 9 81.82% 0.06% 0.61 Non-consensual Sex Offenses: 222 Rape 728 651 11.83% 30.49% 4.09% 40.47 138 Sodomy 151 9.42% 46 30.46% 0.85% 8.39 187 144 10.40 Sexual Assault w/Obj 29.86% 65 34.76% 1.05% **Fondling** 1,167 1,143 2.10% 423 36.25% 6.56% 64.87 Aggravated Assault 3,072 3,349 -8.27% 2,064 67.19% 17.27% 170.77 Simple Assault 10.493 10,583 -0.85% 6,530 62.23% 58.99% 583.30 Intimidation 1,626 1,576 3.17% 718 44.16% 9.14% 90.39 **Kidnapping** 231 256 -9.77% 140 60.61% 1.30% 12.84 Consensual Sex Offenses: Incest 28 3 833.33% 6 21.43% 0.16% 1.56 Statutory Rape 48 59 -18.64% 20 41.67% 0.27% 2.67 Human Trafficking, Commercial 6 4 50.00% 0 0.00% 0.03% 0.33 **Sex Acts** Human Trafficking, Involuntary 0.00% 0 0.00% 0.01% 0.06 1 Servitude **Crimes Against Persons Total** 17.788 17.955 -0.93% 10.268 57.72% 23.09% 988.83 163 -3.68% 46.50% 0.49% 8.73 Robbery 157 **Burglary/Breaking and Entering** 2,975 4.005 -25.72% 542 18.22% 9.25% 165.38 Larceny/Theft Offenses 13,430 15,655 -14.21% 2,677 19.93% 41.76% 746.57 Motor Vehicle Theft 1,696 1,863 -8.96% 343 20.22% 5.27% 94.28 Arson 140 163 -14.11% 49 35.00% 0.44% 7.78 **Destruction Of Property** 7,016 7,374 -4.85% 1,425 20.31% 21.81% 390.02 Counterfeiting/Forgery 812 -18.97% 21.28% 2.05% 36.58 658 140 Fraud Offenses 5,448 5,399 0.91% 666 12.22% 16.94% 302.85 Embezzlement 7.12 128 150 -14.67% 55 42.97% 0.40% Extortion/Blackmail 99 114 -13.16% 2 2.02% 0.31% 5.50 **Bribery** 3 1 200.00% 1 33.33% 0.01% 0.17 **Stolen Property Offenses** 412 466 -11.59% 267 64.81% 1.28% 22.90 36,165 1,787.88 **Crimes Against Property Total** 32,162 -11.07% 6,240 19.40% 41.75% **Drug/Narcotic Violations** 13,354 12,330 8.30% 11,132 83.36% 49.31% 742.35 11,517 6.05% 10,303 678.98 **Drug Equipment Violations** 12,214 84.35% 45.10% 0.00% 0.01% **Gambling Offenses** 2 2 0.00% 0 0.11 Pornography/Obscene Material 279 318 -12.26% 70 25.09% 1.03% 15.51 **Prostitution Offenses** 36 35 2.86% 22 61.11% 0.13% 2.00 Weapons Law Violations 1,133 977 15.97% 692 61.08% 4.18% 62.98 3.61 **Animal Cruelty** 65 60 8.33% 25 38.46% 0.24% 25,239 35.16% **Crimes Against Society Total** 27.083 7.31% 22.244 82.13% 1,505.54 Total Group "A" Offenses 77.033 79.359 -2.93% 38,752 50.31% 4,282.26