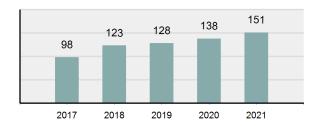

### **Violent Crime**

## Violent Crime Offenses Reported 4,334 Changes from 2020 -3.35% Rate per 100,000\* 240.93 Total Arrests 1,695

\*\*\*\*\*\*\*\*\*\*\*\*\*\*\*\*\*\*\*\*\*\*\*\*\*

### Total Violent Crime 5 Year Trend

| Relationship of Victim to Offender(s) |        |  |  |  |  |  |
|---------------------------------------|--------|--|--|--|--|--|
| Stranger/Unknown                      | 26.86% |  |  |  |  |  |
| Other Relation                        | 26.51% |  |  |  |  |  |
| Intimate Partner                      | 22.29% |  |  |  |  |  |
| Family Violence                       | 6.83%  |  |  |  |  |  |
| Violence Against Children             | 4.88%  |  |  |  |  |  |
|                                       |        |  |  |  |  |  |