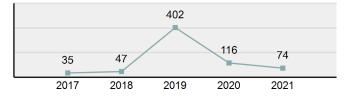

### Total Group "A" Crime Offenses 5 Year Trend

Reported in Reported in Percent Offenses Percent Percent Of Rate Per Offense 2021 2020 Change Cleared Cleared Category 100,000\* Murder 39 39 0.00% 25 64.10% 0.22% 2 17 **Negligent Manslaughter** 11 9 22.22% 9 81.82% 0.06% 0.61 Non-consensual Sex Offenses: 222 Rape 728 651 11.83% 30.49% 4.09% 40.47 138 Sodomy 151 9.42% 46 30.46% 0.85% 8.39 187 144 10.40 Sexual Assault w/Obj 29.86% 65 34.76% 1.05% **Fondling** 1,167 1,143 2.10% 423 36.25% 6.56% 64.87 Aggravated Assault 3,072 3,349 -8.27% 2,064 67.19% 17.27% 170.77 Simple Assault 10.493 10,583 -0.85% 6,530 62.23% 58.99% 583.30 Intimidation 1,626 1,576 3.17% 718 44.16% 9.14% 90.39 **Kidnapping** 231 256 -9.77% 140 60.61% 1.30% 12.84 Consensual Sex Offenses: Incest 28 3 833.33% 6 21.43% 0.16% 1.56 Statutory Rape 48 59 -18.64% 20 41.67% 0.27% 2.67 Human Trafficking, Commercial 6 4 50.00% 0 0.00% 0.03% 0.33 **Sex Acts** Human Trafficking, Involuntary 0.00% 0 0.00% 0.01% 0.06 1 Servitude **Crimes Against Persons Total** 17.788 17.955 -0.93% 10.268 57.72% 23.09% 988.83 163 -3.68% 46.50% 0.49% 8.73 Robbery 157 **Burglary/Breaking and Entering** 2,975 4.005 -25.72% 542 18.22% 9.25% 165.38 Larceny/Theft Offenses 13,430 15,655 -14.21% 2,677 19.93% 41.76% 746.57 Motor Vehicle Theft 1,696 1,863 -8.96% 343 20.22% 5.27% 94.28 Arson 140 163 -14.11% 49 35.00% 0.44% 7.78 **Destruction Of Property** 7,016 7,374 -4.85% 1,425 20.31% 21.81% 390.02 Counterfeiting/Forgery 812 -18.97% 21.28% 2.05% 36.58 658 140 Fraud Offenses 5,448 5,399 0.91% 666 12.22% 16.94% 302.85 Embezzlement 7.12 128 150 -14.67% 55 42.97% 0.40% Extortion/Blackmail 99 114 -13.16% 2 2.02% 0.31% 5.50 **Bribery** 3 1 200.00% 1 33.33% 0.01% 0.17 **Stolen Property Offenses** 412 466 -11.59% 267 64.81% 1.28% 22.90 36,165 1,787.88 **Crimes Against Property Total** 32,162 -11.07% 6,240 19.40% 41.75% **Drug/Narcotic Violations** 13,354 12,330 8.30% 11,132 83.36% 49.31% 742.35 11,517 6.05% 10,303 678.98 **Drug Equipment Violations** 12,214 84.35% 45.10% 0.00% 0.01% **Gambling Offenses** 2 2 0.00% 0 0.11 Pornography/Obscene Material 279 318 -12.26% 70 25.09% 1.03% 15.51 **Prostitution Offenses** 36 35 2.86% 22 61.11% 0.13% 2.00 Weapons Law Violations 1,133 977 15.97% 692 61.08% 4.18% 62.98 3.61 **Animal Cruelty** 65 60 8.33% 25 38.46% 0.24% 25,239 35.16% **Crimes Against Society Total** 27.083 7.31% 22.244 82.13% 1,505.54 Total Group "A" Offenses 77.033 79.359 -2.93% 38,752 50.31% 4,282.26