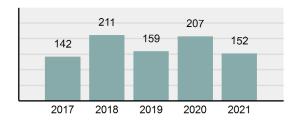

### Total Group "A" Crime Offenses 5 Year Trend

Reported in Reported in Percent Offenses Percent Percent Of Rate Per Offense 2021 2020 Change Cleared Cleared Category 100,000\* Murder 39 39 0.00% 25 64.10% 0.22% 2 17 **Negligent Manslaughter** 11 9 22.22% 9 81.82% 0.06% 0.61 Non-consensual Sex Offenses: 222 Rape 728 651 11.83% 30.49% 4.09% 40.47 138 Sodomy 151 9.42% 46 30.46% 0.85% 8.39 187 144 10.40 Sexual Assault w/Obj 29.86% 65 34.76% 1.05% **Fondling** 1,167 1,143 2.10% 423 36.25% 6.56% 64.87 Aggravated Assault 3,072 3,349 -8.27% 2,064 67.19% 17.27% 170.77 Simple Assault 10.493 10,583 -0.85% 6,530 62.23% 58.99% 583.30 Intimidation 1,626 1,576 3.17% 718 44.16% 9.14% 90.39 **Kidnapping** 231 256 -9.77% 140 60.61% 1.30% 12.84 Consensual Sex Offenses: Incest 28 3 833.33% 6 21.43% 0.16% 1.56 Statutory Rape 48 59 -18.64% 20 41.67% 0.27% 2.67 Human Trafficking, Commercial 6 4 50.00% 0 0.00% 0.03% 0.33 **Sex Acts** Human Trafficking, Involuntary 0.00% 0 0.00% 0.01% 0.06 1 Servitude **Crimes Against Persons Total** 17.788 17.955 -0.93% 10.268 57.72% 23.09% 988.83 163 -3.68% 46.50% 0.49% 8.73 Robbery 157 **Burglary/Breaking and Entering** 2,975 4.005 -25.72% 542 18.22% 9.25% 165.38 Larceny/Theft Offenses 13,430 15,655 -14.21% 2,677 19.93% 41.76% 746.57 Motor Vehicle Theft 1,696 1,863 -8.96% 343 20.22% 5.27% 94.28 Arson 140 163 -14.11% 49 35.00% 0.44% 7.78 **Destruction Of Property** 7,016 7,374 -4.85% 1,425 20.31% 21.81% 390.02 Counterfeiting/Forgery 812 -18.97% 21.28% 2.05% 36.58 658 140 Fraud Offenses 5,448 5,399 0.91% 666 12.22% 16.94% 302.85 Embezzlement 7.12 128 150 -14.67% 55 42.97% 0.40% Extortion/Blackmail 99 114 -13.16% 2 2.02% 0.31% 5.50 **Bribery** 3 1 200.00% 1 33.33% 0.01% 0.17 **Stolen Property Offenses** 412 466 -11.59% 267 64.81% 1.28% 22.90 36,165 1,787.88 **Crimes Against Property Total** 32,162 -11.07% 6,240 19.40% 41.75% **Drug/Narcotic Violations** 13,354 12,330 8.30% 11,132 83.36% 49.31% 742.35 11,517 6.05% 10,303 678.98 **Drug Equipment Violations** 12,214 84.35% 45.10% 0.00% 0.01% **Gambling Offenses** 2 2 0.00% 0 0.11 Pornography/Obscene Material 279 318 -12.26% 70 25.09% 1.03% 15.51 **Prostitution Offenses** 36 35 2.86% 22 61.11% 0.13% 2.00 Weapons Law Violations 1,133 977 15.97% 692 61.08% 4.18% 62.98 3.61 **Animal Cruelty** 65 60 8.33% 25 38.46% 0.24% 25,239 35.16% **Crimes Against Society Total** 27.083 7.31% 22.244 82.13% 1,505.54 Total Group "A" Offenses 77.033 79.359 -2.93% 38,752 50.31% 4,282.26