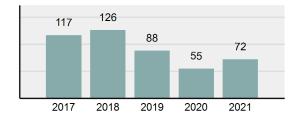

### Crime Rate\* per 100,000 population 5 Year Trend

### Total Group "A" Crime Offenses 5 Year Trend

Reported in Reported in Percent Offenses Percent Percent Of Rate Per Offense 2021 2020 Change Cleared Cleared Category 100,000\* Murder 39 39 0.00% 25 64.10% 0.22% 2 17 **Negligent Manslaughter** 11 9 22.22% 9 81.82% 0.06% 0.61 Non-consensual Sex Offenses: 222 Rape 728 651 11.83% 30.49% 4.09% 40.47 138 Sodomy 151 9.42% 46 30.46% 0.85% 8.39 187 144 10.40 Sexual Assault w/Obj 29.86% 65 34.76% 1.05% **Fondling** 1,167 1,143 2.10% 423 36.25% 6.56% 64.87 Aggravated Assault 3,072 3,349 -8.27% 2,064 67.19% 17.27% 170.77 Simple Assault 10.493 10,583 -0.85% 6,530 62.23% 58.99% 583.30 Intimidation 1,626 1,576 3.17% 718 44.16% 9.14% 90.39 **Kidnapping** 231 256 -9.77% 140 60.61% 1.30% 12.84 Consensual Sex Offenses: Incest 28 3 833.33% 6 21.43% 0.16% 1.56 Statutory Rape 48 59 -18.64% 20 41.67% 0.27% 2.67 Human Trafficking, Commercial 6 4 50.00% 0 0.00% 0.03% 0.33 **Sex Acts** Human Trafficking, Involuntary 0.00% 0 0.00% 0.01% 0.06 1 Servitude **Crimes Against Persons Total** 17.788 17.955 -0.93% 10.268 57.72% 23.09% 988.83 163 -3.68% 46.50% 0.49% 8.73 Robbery 157 **Burglary/Breaking and Entering** 2,975 4.005 -25.72% 542 18.22% 9.25% 165.38 Larceny/Theft Offenses 13,430 15,655 -14.21% 2,677 19.93% 41.76% 746.57 Motor Vehicle Theft 1,696 1,863 -8.96% 343 20.22% 5.27% 94.28 Arson 140 163 -14.11% 49 35.00% 0.44% 7.78 **Destruction Of Property** 7,016 7,374 -4.85% 1,425 20.31% 21.81% 390.02 Counterfeiting/Forgery 812 -18.97% 21.28% 2.05% 36.58 658 140 Fraud Offenses 5,448 5,399 0.91% 666 12.22% 16.94% 302.85 Embezzlement 7.12 128 150 -14.67% 55 42.97% 0.40% Extortion/Blackmail 99 114 -13.16% 2 2.02% 0.31% 5.50 **Bribery** 3 1 200.00% 1 33.33% 0.01% 0.17 **Stolen Property Offenses** 412 466 -11.59% 267 64.81% 1.28% 22.90 36,165 1,787.88 **Crimes Against Property Total** 32,162 -11.07% 6,240 19.40% 41.75% **Drug/Narcotic Violations** 13,354 12,330 8.30% 11,132 83.36% 49.31% 742.35 11,517 6.05% 10,303 678.98 **Drug Equipment Violations** 12,214 84.35% 45.10% 0.00% 0.01% **Gambling Offenses** 2 2 0.00% 0 0.11 Pornography/Obscene Material 279 318 -12.26% 70 25.09% 1.03% 15.51 **Prostitution Offenses** 36 35 2.86% 22 61.11% 0.13% 2.00 Weapons Law Violations 1,133 977 15.97% 692 61.08% 4.18% 62.98 3.61 **Animal Cruelty** 65 60 8.33% 25 38.46% 0.24% 25,239 35.16% **Crimes Against Society Total** 27.083 7.31% 22.244 82.13% 1,505.54 Total Group "A" Offenses 77.033 79.359 -2.93% 38,752 50.31% 4,282.26