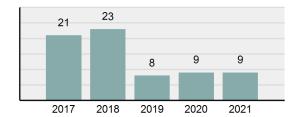

--|----------|
| • | Group "A" Crime Rate per 100,000 population                                                                    | 2,069.61 |
| • | Summary based reporting crime rate per 100,000 populated is calculated for other state crime comparisons only. | 1,034.81 |
|   |                                                                                                                |          |

#### **Arrest Overview**

Offense Overview

| • | Arrest Total                       | 9      |
|---|------------------------------------|--------|
| • | % change from 2020                 | 0%     |
| • | Adult Arrest total                 | 9      |
| • | Juvenile Arrest total              | 0      |
| • | Arrest Rate per 100,000 population | 846.66 |

### Total Offenses - 5 year trend





|                                             | Offenses   |           | Arrests |          |
|---------------------------------------------|------------|-----------|---------|----------|
| Group "A" Offenses                          | # Reported | # Cleared | Adult   | Juvenile |
| Murder                                      | 0          | 0         | 0       | 0        |
| Negligent Manslaughter                      | 0          | 0         | 0       | 0        |
| Rape                                        | 0          | 0         | 0       | 0        |
| Sodomy                                      | 0          | 0         | 0       | 0        |
| Sexual Assault w/Obj                        | 0          | 0         | 0       | 0        |
| Fondling