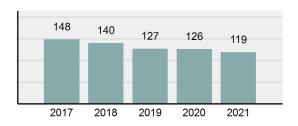

### Total Group "A" Crime Offenses 5 Year Trend

Reported in Reported in Percent Offenses Percent Percent Of Rate Per Offense 2021 2020 Change Cleared Cleared Category 100,000\* Murder 39 39 0.00% 25 64.10% 0.22% 2 17 **Negligent Manslaughter** 11 9 22.22% 9 81.82% 0.06% 0.61 Non-consensual Sex Offenses: 222 Rape 728 651 11.83% 30.49% 4.09% 40.47 138 Sodomy 151 9.42% 46 30.46% 0.85% 8.39 187 144 10.40 Sexual Assault w/Obj 29.86% 65 34.76% 1.05% **Fondling** 1,167 1,143 2.10% 423 36.25% 6.56% 64.87 Aggravated Assault 3,072 3,349 -8.27% 2,064 67.19% 17.27% 170.77 Simple Assault 10.493 10,583 -0.85% 6,530 62.23% 58.99% 583.30 Intimidation 1,626 1,576 3.17% 718 44.16% 9.14% 90.39 **Kidnapping** 231 256 -9.77% 140 60.61% 1.30% 12.84 Consensual Sex Offenses: Incest 28 3 833.33% 6 21.43% 0.16% 1.56 Statutory Rape 48 59 -18.64% 20 41.67% 0.27% 2.67 Human Trafficking, Commercial 6 4 50.00% 0 0.00% 0.03% 0.33 **Sex Acts** Human Trafficking, Involuntary 0.00% 0 0.00% 0.01% 0.06 1 Servitude **Crimes Against Persons Total** 17.788 17.955 -0.93% 10.268 57.72% 23.09% 988.83 163 -3.68% 46.50% 0.49% 8.73 Robbery 157 **Burglary/Breaking and Entering** 2,975 4.005 -25.72% 542 18.22% 9.25% 165.38 Larceny/Theft Offenses 13,430 15,655 -14.21% 2,677 19.93% 41.76% 746.57 Motor Vehicle Theft 1,696 1,863 -8.96% 343 20.22% 5.27% 94.28 Arson 140 163 -14.11% 49 35.00% 0.44% 7.78 **Destruction Of Property** 7,016 7,374 -4.85% 1,425 20.31% 21.81% 390.02 Counterfeiting/Forgery 812 -18.97% 21.28% 2.05% 36.58 658 140 Fraud Offenses 5,448 5,399 0.91% 666 12.22% 16.94% 302.85 Embezzlement 7.12 128 150 -14.67% 55 42.97% 0.40% Extortion/Blackmail 99 114 -13.16% 2 2.02% 0.31% 5.50 **Bribery** 3 1 200.00% 1 33.33% 0.01% 0.17 **Stolen Property Offenses** 412 466 -11.59% 267 64.81% 1.28% 22.90 36,165 1,787.88 **Crimes Against Property Total** 32,162 -11.07% 6,240 19.40% 41.75% **Drug/Narcotic Violations** 13,354 12,330 8.30% 11,132 83.36% 49.31% 742.35 11,517 6.05% 10,303 678.98 **Drug Equipment Violations** 12,214 84.35% 45.10% 0.00% 0.01% **Gambling Offenses** 2 2 0.00% 0 0.11 Pornography/Obscene Material 279 318 -12.26% 70 25.09% 1.03% 15.51 **Prostitution Offenses** 36 35 2.86% 22 61.11% 0.13% 2.00 Weapons Law Violations 1,133 977 15.97% 692 61.08% 4.18% 62.98 3.61 **Animal Cruelty** 65 60 8.33% 25 38.46% 0.24% 25,239 35.16% **Crimes Against Society Total** 27.083 7.31% 22.244 82.13% 1,505.54 Total Group "A" Offenses 77.033 79.359 -2.93% 38,752 50.31% 4,282.26