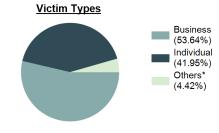

ns of Counterfeiting/Forgery |        |
|-----------------------------------------|--------|
| Bank/Savings and Loan                   | 24.16% |
| Residence/Home                          | 16.26% |
| Convenience Store                       | 11.55% |
| Specialty Store                         | 6.84%  |
| Other/Unknown                           | 6.23%  |

| Top Value of Property Loss   |               |  |  |
|------------------------------|---------------|--|--|
| Percentage - 99.88%          |               |  |  |
| Negotiable Instruments       | \$ 428,168.00 |  |  |
| Money                        | \$ 274,376.00 |  |  |
| Other                        | \$ 17,447.00  |  |  |
| Jewelry/Precious Metals/Gems | \$ 6,000.00   |  |  |
| Automobiles                  | \$ 4,300.00   |  |  |



 ${}^*Others: \ Religious \ Organization, \ Government, \ Others, \ Unknown$ 

| Top Criminal Activities              |              |  |
|--------------------------------------|--------------|--|
| Activity                             | Distribution |  |
| Possessing/Concealing                | 34.39%       |  |
| Using/Consuming                      | 31.91%       |  |
| Cultivating/Manufacturing/Publishing | 14.92%       |  |
| Buying/Receiving                     | 13.54%       |  |
| Distributing/Selling                 | 3.73%        |  |
|                                      |              |  |

### Estimated Forged Value (in \$ 1,000s)



#### Victim Count of Counterfeiting/Forgery by Age



# **Fraud Offenses**

- The intentional perversion of the truth for the purpose of induc