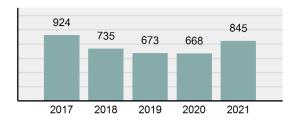

### Crime Rate\* per 100,000 population 5 Year Trend

### Total Group "A" Crime Offenses 5 Year Trend

Reported in Reported in Percent Offenses Percent Percent Of Rate Per Offense 2021 2020 Change Cleared Cleared Category 100,000\* Murder 39 39 0.00% 25 64.10% 0.22% 2 17 **Negligent Manslaughter** 11 9 22.22% 9 81.82% 0.06% 0.61 Non-consensual Sex Offenses: 222 Rape 728 651 11.83% 30.49% 4.09% 40.47 138 Sodomy 151 9.42% 46 30.46% 0.85% 8.39 187 144 10.40 Sexual Assault w/Obj 29.86% 65 34.76% 1.05% **Fondling** 1,167 1,143 2.10% 423 36.25% 6.56% 64.87 Aggravated Assault 3,072 3,349 -8.27% 2,064 67.19% 17.27% 170.77 Simple Assault 10.493 10,583 -0.85% 6,530 62.23% 58.99% 583.30 Intimidation 1,626 1,576 3.17% 718 44.16% 9.14% 90.39 **Kidnapping** 231 256 -9.77% 140 60.61% 1.30% 12.84 Consensual Sex Offenses: Incest 28 3 833.33% 6 21.43% 0.16% 1.56 Statutory Rape 48 59 -18.64% 20 41.67% 0.27% 2.67 Human Trafficking, Commercial 6 4 50.00% 0 0.00% 0.03% 0.33 **Sex Acts** Human Trafficking, Involuntary 0.00% 0 0.00% 0.01% 0.06 1 Servitude **Crimes Against Persons Total** 17.788 17.955 -0.93% 10.268 57.72% 23.09% 988.83 163 -3.68% 46.50% 0.49% 8.73 Robbery 157 **Burglary/Breaking and Entering** 2,975 4.005 -25.72% 542 18.22% 9.25% 165.38 Larceny/Theft Offenses 13,430 15,655 -14.21% 2,677 19.93% 41.76% 746.57 Motor Vehicle Theft 1,696 1,863 -8.96% 343 20.22% 5.27% 94.28 Arson 140 163 -14.11% 49 35.00% 0.44% 7.78 **Destruction Of Property** 7,016 7,374 -4.85% 1,425 20.31% 21.81% 390.02 Counterfeiting/Forgery 812 -18.97% 21.28% 2.05% 36.58 658 140 Fraud Offenses 5,448 5,399 0.91% 666 12.22% 16.94% 302.85 Embezzlement 7.12 128 150 -14.67% 55 42.97% 0.40% Extortion/Blackmail 99 114 -13.16% 2 2.02% 0.31% 5.50 **Bribery** 3 1 200.00% 1 33.33% 0.01% 0.17 **Stolen Property Offenses** 412 466 -11.59% 267 64.81% 1.28% 22.90 36,165 1,787.88 **Crimes Against Property Total** 32,162 -11.07% 6,240 19.40% 41.75% **Drug/Narcotic Violations** 13,354 12,330 8.30% 11,132 83.36% 49.31% 742.35 11,517 6.05% 10,303 678.98 **Drug Equipment Violations** 12,214 84.35% 45.10% 0.00% 0.01% **Gambling Offenses** 2 2 0.00% 0 0.11 Pornography/Obscene Material 279 318 -12.26% 70 25.09% 1.03% 15.51 **Prostitution Offenses** 36 35 2.86% 22 61.11% 0.13% 2.00 Weapons Law Violations 1,133 977 15.97% 692 61.08% 4.18% 62.98 3.61 **Animal Cruelty** 65 60 8.33% 25 38.46% 0.24% 25,239 35.16% **Crimes Against Society Total** 27.083 7.31% 22.244 82.13% 1,505.54 Total Group "A" Offenses 77.033 79.359 -2.93% 38,752 50.31% 4,282.26