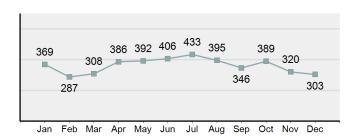

22.29% |  |  |  |  |  |
| Family Violence                       | 6.83%  |  |  |  |  |  |
| Violence Against Children             | 4.88%  |  |  |  |  |  |
|                                       |        |  |  |  |  |  |

| Top Violent Crime Locations        |        |
|------------------------------------|--------|
| Residence/Home                     | 59.64% |
| Highway/Road/Alley/Street/Sidewalk | 13.50% |
| Parking/Drop Lot/Garage            | 3.05%  |
| Bar/Nightclub                      | 2.93%  |
| Hotel/Motel/Etc.                   | 2.79%  |
|                                    |        |



\*Others: Blunt Object, Motor Vehicle, Poison, Explosives, Fire/Incendiary Device, Drugs/Narcotics/Sleeping Pills, Asphyxiation, Others, Unknown



### Frequency of Violent Crime vs Month



Violent Crime Category DistributionCategoryDistributionAggravated Assault70.88%Rape16.80%Sexual Assault with an Object4.31%Robbery3.62%Sodomy3.48%Murder and Nonnegligent Manslaughter0.90%

\*Population Base: 1,798,888

Statewide Crime Profile 2021 Crime in Idaho

<sup>\*\*</sup>Does not include 18 victims whose gender or age is unknown.

### Crimes Against Persons



Bogus Basin. By anonymous

### Statewide Profile

Data counts represent the number of victims within a reported incident

## Crimes Against Persons Offenses Reported 17,788 Changes from 2020 -0.93% Rate per 100,000\* 988.83 Total Arrests 5,390

### Total Crimes Against Persons 5 Year Trend



### **Crimes Against Persons by Category Offenses Distribution** Simple Assault 58.99% Aggravated Assault 17.27% Intimidation 9.14% Fo