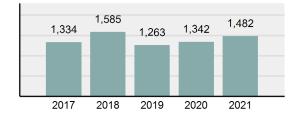

### Crime Rate\* per 100,000 population 5 Year Trend

### Total Group "A" Crime Offenses 5 Year Trend

Reported in Reported in Percent Offenses Percent Percent Of Rate Per Offense 2021 2020 Change Cleared Cleared Category 100,000\* Murder 39 39 0.00% 25 64.10% 0.22% 2 17 **Negligent Manslaughter** 11 9 22.22% 9 81.82% 0.06% 0.61 Non-consensual Sex Offenses: 222 Rape 728 651 11.83% 30.49% 4.09% 40.47 138 Sodomy 151 9.42% 46 30.46% 0.85% 8.39 187 144 10.40 Sexual Assault w/Obj 29.86% 65 34.76% 1.05% **Fondling** 1,167 1,143 2.10% 423 36.25% 6.56% 64.87 Aggravated Assault 3,072 3,349 -8.27% 2,064 67.19% 17.27% 170.77 Simple Assault 10.493 10,583 -0.85% 6,530 62.23% 58.99% 583.30 Intimidation 1,626 1,576 3.17% 718 44.16% 9.14% 90.39 **Kidnapping** 231 256 -9.77% 140 60.61% 1.30% 12.84 Consensual Sex Offenses: Incest 28 3 833.33% 6 21.43% 0.16% 1.56 Statutory Rape 48 59 -18.64% 20 41.67% 0.27% 2.67 Human Trafficking, Commercial 6 4 50.00% 0 0.00% 0.03% 0.33 **Sex Acts** Human Trafficking, Involuntary 0.00% 0 0.00% 0.01% 0.06 1 Servitude **Crimes Against Persons Total** 17.788 17.955 -0.93% 10.268 57.72% 23.09% 988.83 163 -3.68% 46.50% 0.49% 8.73 Robbery 157 **Burglary/Breaking and Entering** 2,975 4.005 -25.72% 542 18.22% 9.25% 165.38 Larceny/Theft Offenses 13,430 15,655 -14.21% 2,677 19.93% 41.76% 746.57 Motor Vehicle Theft 1,696 1,863 -8.96% 343 20.22% 5.27% 94.28 Arson 140 163 -14.11% 49 35.00% 0.44% 7.78 **Destruction Of Property** 7,016 7,374 -4.85% 1,425 20.31% 21.81% 390.02 Counterfeiting/Forgery 812 -18.97% 21.28% 2.05% 36.58 658 140 Fraud Offenses 5,448 5,399 0.91% 666 12.22% 16.94% 302.85 Embezzlement 7.12 128 150 -14.67% 55 42.97% 0.40% Extortion/Blackmail 99 114 -13.16% 2 2.02% 0.31% 5.50 **Bribery** 3 1 200.00% 1 33.33% 0.01% 0.17 **Stolen Property Offenses** 412 466 -11.59% 267 64.81% 1.28% 22.90 36,165 1,787.88 **Crimes Against Property Total** 32,162 -11.07% 6,240 19.40% 41.75% **Drug/Narcotic Violations** 13,354 12,330 8.30% 11,132 83.36% 49.31% 742.35 11,517 6.05% 10,303 678.98 **Drug Equipment Violations** 12,214 84.35% 45.10% 0.00% 0.01% **Gambling Offenses** 2 2 0.00% 0 0.11 Pornography/Obscene Material 279 318 -12.26% 70 25.09% 1.03% 15.51 **Prostitution Offenses** 36 35 2.86% 22 61.11% 0.13% 2.00 Weapons Law Violations 1,133 977 15.97% 692 61.08% 4.18% 62.98 3.61 **Animal Cruelty** 65 60 8.33% 25 38.46% 0.24% 25,239 35.16% **Crimes Against Society Total** 27.083 7.31% 22.244 82.13% 1,505.54 Total Group "A" Offenses 77.033 79.359 -2.93% 38,752 50.31% 4,282.26