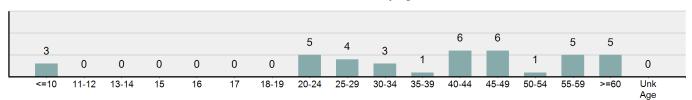

### **Murder Count - 5 Year Trend**



| Top Relationships of Victim to Offender(s) |        |  |
|--------------------------------------------|--------|--|
| Acquaintance                               | 31.37% |  |
| Relationship Unknown                       | 15.69% |  |
| Otherwise Known                            | 13.73% |  |
| Stranger                                   | 7.84%  |  |
| Boyfriend/Girlfriend                       | 5.88%  |  |

### **Victim Types**



| Top Murder Circumstances |        |  |
|--------------------------|--------|--|
| Argument                 | 45.00% |  |
| Unknown Circumstances    | 25.00% |  |
| Other Circumstances      | 15.00% |  |
| Drug Dealing             | 10.00% |  |
| Other Felony Involved    | 5.00%  |  |

### Victim Count of Murder by Age



### Negligent Manslaughter

- The killing of another person through negligence. This offense does not include Vehicular Manslaughter -

### Negligent ManslaughterOffenses Reported11Changes from 202022.22%Rate per 100,000\*0.61Total Arrests5

| Top Locations of Negligent Manslaughter |        |  |
|-----------------------------------------|--------|--|
| Highway/Road/Alley/Street/Sidewalk      | 54.55% |  |
| Residence/Home                          | 36.36% |  |
| Other/Unknown                           | 9.09%  |  |
|                                         |        |  |
|                                         |        |  |



\*Others: Blunt Object, Motor Vehicle, Poison, Explosives, Fire/Incendiary Device, Drugs/Narcotics/Sleeping Pills, Asphyxiation, Others, Unknown

| Arrestee Info