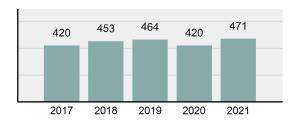

### Total Group "A" Crime Offenses 5 Year Trend

Reported in Reported in Percent Offenses Percent Percent Of Rate Per Offense 2021 2020 Change Cleared Cleared Category 100,000\* Murder 39 39 0.00% 25 64.10% 0.22% 2 17 **Negligent Manslaughter** 11 9 22.22% 9 81.82% 0.06% 0.61 Non-consensual Sex Offenses: 222 Rape 728 651 11.83% 30.49% 4.09% 40.47 138 Sodomy 151 9.42% 46 30.46% 0.85% 8.39 187 144 10.40 Sexual Assault w/Obj 29.86% 65 34.76% 1.05% **Fondling** 1,167 1,143 2.10% 423 36.25% 6.56% 64.87 Aggravated Assault 3,072 3,349 -8.27% 2,064 67.19% 17.27% 170.77 Simple Assault 10.493 10,583 -0.85% 6,530 62.23% 58.99% 583.30 Intimidation 1,626 1,576 3.17% 718 44.16% 9.14% 90.39 **Kidnapping** 231 256 -9.77% 140 60.61% 1.30% 12.84 Consensual Sex Offenses: Incest 28 3 833.33% 6 21.43% 0.16% 1.56 Statutory Rape 48 59 -18.64% 20 41.67% 0.27% 2.67 Human Trafficking, Commercial 6 4 50.00% 0 0.00% 0.03% 0.33 **Sex Acts** Human Trafficking, Involuntary 0.00% 0 0.00% 0.01% 0.06 1 Servitude **Crimes Against Persons Total** 17.788 17.955 -0.93% 10.268 57.72% 23.09% 988.83 163 -3.68% 46.50% 0.49% 8.73 Robbery 157 **Burglary/Breaking and Entering** 2,975 4.005 -25.72% 542 18.22% 9.25% 165.38 Larceny/Theft Offenses 13,430 15,655 -14.21% 2,677 19.93% 41.76% 746.57 Motor Vehicle Theft 1,696 1,863 -8.96% 343 20.22% 5.27% 94.28 Arson 140 163 -14.11% 49 35.00% 0.44% 7.78 **Destruction Of Property** 7,016 7,374 -4.85% 1,425 20.31% 21.81% 390.02 Counterfeiting/Forgery 812 -18.97% 21.28% 2.05% 36.58 658 140 Fraud Offenses 5,448 5,399 0.91% 666 12.22% 16.94% 302.85 Embezzlement 7.12 128 150 -14.67% 55 42.97% 0.40% Extortion/Blackmail 99 114 -13.16% 2 2.02% 0.31% 5.50 **Bribery** 3 1 200.00% 1 33.33% 0.01% 0.17 **Stolen Property Offenses** 412 466 -11.59% 267 64.81% 1.28% 22.90 36,165 1,787.88 **Crimes Against Property Total** 32,162 -11.07% 6,240 19.40% 41.75% **Drug/Narcotic Violations** 13,354 12,330 8.30% 11,132 83.36% 49.31% 742.35 11,517 6.05% 10,303 678.98 **Drug Equipment Violations** 12,214 84.35% 45.10% 0.00% 0.01% **Gambling Offenses** 2 2 0.00% 0 0.11 Pornography/Obscene Material 279 318 -12.26% 70 25.09% 1.03% 15.51 **Prostitution Offenses** 36 35 2.86% 22 61.11% 0.13% 2.00 Weapons Law Violations 1,133 977 15.97% 692 61.08% 4.18% 62.98 3.61 **Animal Cruelty** 65 60 8.33% 25 38.46% 0.24% 25,239 35.16% **Crimes Against Society Total** 27.083 7.31% 22.244 82.13% 1,505.54 Total Group "A" Offenses 77.033 79.359 -2.93% 38,752 50.31% 4,282.26