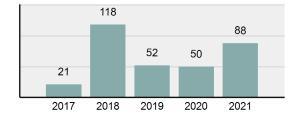

### Total Group "A" Crime Offenses 5 Year Trend

Reported in Reported in Percent Offenses Percent Percent Of Rate Per Offense 2021 2020 Change Cleared Cleared Category 100,000\* Murder 39 39 0.00% 25 64.10% 0.22% 2 17 **Negligent Manslaughter** 11 9 22.22% 9 81.82% 0.06% 0.61 Non-consensual Sex Offenses: 222 Rape 728 651 11.83% 30.49% 4.09% 40.47 138 Sodomy 151 9.42% 46 30.46% 0.85% 8.39 187 144 10.40 Sexual Assault w/Obj 29.86% 65 34.76% 1.05% **Fondling** 1,167 1,143 2.10% 423 36.25% 6.56% 64.87 Aggravated Assault 3,072 3,349 -8.27% 2,064 67.19% 17.27% 170.77 Simple Assault 10.493 10,583 -0.85% 6,530 62.23% 58.99% 583.30 Intimidation 1,626 1,576 3.17% 718 44.16% 9.14% 90.39 **Kidnapping** 231 256 -9.77% 140 60.61% 1.30% 12.84 Consensual Sex Offenses: Incest 28 3 833.33% 6 21.43% 0.16% 1.56 Statutory Rape 48 59 -18.64% 20 41.67% 0.27% 2.67 Human Trafficking, Commercial 6 4 50.00% 0 0.00% 0.03% 0.33 **Sex Acts** Human Trafficking, Involuntary 0.00% 0 0.00% 0.01% 0.06 1 Servitude **Crimes Against Persons Total** 17.788 17.955 -0.93% 10.268 57.72% 23.09% 988.83 163 -3.68% 46.50% 0.49% 8.73 Robbery 157 **Burglary/Breaking and Entering** 2,975 4.005 -25.72% 542 18.22% 9.25% 165.38 Larceny/Theft Offenses 13,430 15,655 -14.21% 2,677 19.93% 41.76% 746.57 Motor Vehicle Theft 1,696 1,863 -8.96% 343 20.22% 5.27% 94.28 Arson 140 163 -14.11% 49 35.00% 0.44% 7.78 **Destruction Of Property** 7,016 7,374 -4.85% 1,425 20.31% 21.81% 390.02 Counterfeiting/Forgery 812 -18.97% 21.28% 2.05% 36.58 658 140 Fraud Offenses 5,448 5,399 0.91% 666 12.22% 16.94% 302.85 Embezzlement 7.12 128 150 -14.67% 55 42.97% 0.40% Extortion/Blackmail 99 114 -13.16% 2 2.02% 0.31% 5.50 **Bribery** 3 1 200.00% 1 33.33% 0.01% 0.17 **Stolen Property Offenses** 412 466 -11.59% 267 64.81% 1.28% 22.90 36,165 1,787.88 **Crimes Against Property Total** 32,162 -11.07% 6,240 19.40% 41.75% **Drug/Narcotic Violations** 13,354 12,330 8.30% 11,132 83.36% 49.31% 742.35 11,517 6.05% 10,303 678.98 **Drug Equipment Violations** 12,214 84.35% 45.10% 0.00% 0.01% **Gambling Offenses** 2 2 0.00% 0 0.11 Pornography/Obscene Material 279 318 -12.26% 70 25.09% 1.03% 15.51 **Prostitution Offenses** 36 35 2.86% 22 61.11% 0.13% 2.00 Weapons Law Violations 1,133 977 15.97% 692 61.08% 4.18% 62.98 3.61 **Animal Cruelty** 65 60 8.33% 25 38.46% 0.24% 25,239 35.16% **Crimes Against Society Total** 27.083 7.31% 22.244 82.13% 1,505.54 Total Group "A" Offenses 77.033 79.359 -2.93% 38,752 50.31% 4,282.26