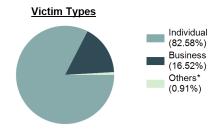

### Total Group "A" Crime Offenses 5 Year Trend

Reported in Reported in Percent Offenses Percent Percent Of Rate Per Offense 2021 2020 Change Cleared Cleared Category 100,000\* Murder 39 39 0.00% 25 64.10% 0.22% 2 17 **Negligent Manslaughter** 11 9 22.22% 9 81.82% 0.06% 0.61 Non-consensual Sex Offenses: 222 Rape 728 651 11.83% 30.49% 4.09% 40.47 138 Sodomy 151 9.42% 46 30.46% 0.85% 8.39 187 144 10.40 Sexual Assault w/Obj 29.86% 65 34.76% 1.05% **Fondling** 1,167 1,143 2.10% 423 36.25% 6.56% 64.87 Aggravated Assault 3,072 3,349 -8.27% 2,064 67.19% 17.27% 170.77 Simple Assault 10.493 10,583 -0.85% 6,530 62.23% 58.99% 583.30 Intimidation 1,626 1,576 3.17% 718 44.16% 9.14% 90.39 **Kidnapping** 231 256 -9.77% 140 60.61% 1.30% 12.84 Consensual Sex Offenses: Incest 28 3 833.33% 6 21.43% 0.16% 1.56 Statutory Rape 48 59 -18.64% 20 41.67% 0.27% 2.67 Human Trafficking, Commercial 6 4 50.00% 0 0.00% 0.03% 0.33 **Sex Acts** Human Trafficking, Involuntary 0.00% 0 0.00% 0.01% 0.06 1 Servitude **Crimes Against Persons Total** 17.788 17.955 -0.93% 10.268 57.72% 23.09% 988.83 163 -3.68% 46.50% 0.49% 8.73 Robbery 157 **Burglary/Breaking and Entering** 2,975 4.005 -25.72% 542 18.22% 9.25% 165.38 Larceny/Theft Offenses 13,430 15,655 -14.21% 2,677 19.93% 41.76% 746.57 Motor Vehicle Theft 1,696 1,863 -8.96% 343 20.22% 5.27% 94.28 Arson 140 163 -14.11% 49 35.00% 0.44% 7.78 **Destruction Of Property** 7,016 7,374 -4.85% 1,425 20.31% 21.81% 390.02 Counterfeiting/Forgery 812 -18.97% 21.28% 2.05% 36.58 658 140 Fraud Offenses 5,448 5,399 0.91% 666 12.22% 16.94% 302.85 Embezzlement 7.12 128 150 -14.67% 55 42.97% 0.40% Extortion/Blackmail 99 114 -13.16% 2 2.02% 0.31% 5.50 **Bribery** 3 1 200.00% 1 33.33% 0.01% 0.17 **Stolen Property Offenses** 412 466 -11.59% 267 64.81% 1.28% 22.90 36,165 1,787.88 **Crimes Against Property Total** 32,162 -11.07% 6,240 19.40% 41.75% **Drug/Narcotic Violations** 13,354 12,330 8.30% 11,132 83.36% 49.31% 742.35 11,517 6.05% 10,303 678.98 **Drug Equipment Violations** 12,214 84.35% 45.10% 0.00% 0.01% **Gambling Offenses** 2 2 0.00% 0 0.11 Pornography/Obscene Material 279 318 -12.26% 70 25.09% 1.03% 15.51 **Prostitution Offenses** 36 35 2.86% 22 61.11% 0.13% 2.00 Weapons Law Violations 1,133 977 15.97% 692 61.08% 4.18% 62.98 3.61 **Animal Cruelty** 65 60 8.33% 25 38.46% 0.24% 25,239 35.16% **Crimes Against Society Total** 27.083 7.31% 22.244 82.13% 1,505.54 Total Group "A" Offenses 77.033 79.359 -2.93% 38,752 50.31% 4,282.26