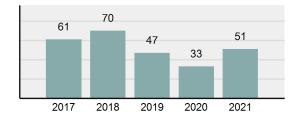

### Crime Rate\* per 100,000 population 5 Year Trend

### Total Group "A" Crime Offenses 5 Year Trend

Reported in Reported in Percent Offenses Percent Percent Of Rate Per Offense 2021 2020 Change Cleared Cleared Category 100,000\* Murder 39 39 0.00% 25 64.10% 0.22% 2 17 **Negligent Manslaughter** 11 9 22.22% 9 81.82% 0.06% 0.61 Non-consensual Sex Offenses: 222 Rape 728 651 11.83% 30.49% 4.09% 40.47 138 Sodomy 151 9.42% 46 30.46% 0.85% 8.39 187 144 10.40 Sexual Assault w/Obj 29.86% 65 34.76% 1.05% **Fondling** 1,167 1,143 2.10% 423 36.25% 6.56% 64.87 Aggravated Assault 3,072 3,349 -8.27% 2,064 67.19% 17.27% 170.77 Simple Assault 10.493 10,583 -0.85% 6,530 62.23% 58.99% 583.30 Intimidation 1,626 1,576 3.17% 718 44.16% 9.14% 90.39 **Kidnapping** 231 256 -9.77% 140 60.61% 1.30% 12.84 Consensual Sex Offenses: Incest 28 3 833.33% 6 21.43% 0.16% 1.56 Statutory Rape 48 59 -18.64% 20 41.67% 0.27% 2.67 Human Trafficking, Commercial 6 4 50.00% 0 0.00% 0.03% 0.33 **Sex Acts** Human Trafficking, Involuntary 0.00% 0 0.00% 0.01% 0.06 1 Servitude **Crimes Against Persons Total** 17.788 17.955 -0.93% 10.268 57.72% 23.09% 988.83 163 -3.68% 46.50% 0.49% 8.73 Robbery 157 **Burglary/Breaking and Entering** 2,975 4.005 -25.72% 542 18.22% 9.25% 165.38 Larceny/Theft Offenses 13,430 15,655 -14.21% 2,677 19.93% 41.76% 746.57 Motor Vehicle Theft 1,696 1,863 -8.96% 343 20.22% 5.27% 94.28 Arson 140 163 -14.11% 49 35.00% 0.44% 7.78 **Destruction Of Property** 7,016 7,374 -4.85% 1,425 20.31% 21.81% 390.02 Counterfeiting/Forgery 812 -18.97% 21.28% 2.05% 36.58 658 140 Fraud Offenses 5,448 5,399 0.91% 666 12.22% 16.94% 302.85 Embezzlement 7.12 128 150 -14.67% 55 42.97% 0.40% Extortion/Blackmail 99 114 -13.16% 2 2.02% 0.31% 5.50 **Bribery** 3 1 200.00% 1 33.33% 0.01% 0.17 **Stolen Property Offenses** 412 466 -11.59% 267 64.81% 1.28% 22.90 36,165 1,787.88 **Crimes Against Property Total** 32,162 -11.07% 6,240 19.40% 41.75% **Drug/Narcotic Violations** 13,354 12,330 8.30% 11,132 83.36% 49.31% 742.35 11,517 6.05% 10,303 678.98 **Drug Equipment Violations** 12,214 84.35% 45.10% 0.00% 0.01% **Gambling Offenses** 2 2 0.00% 0 0.11 Pornography/Obscene Material 279 318 -12.26% 70 25.09% 1.03% 15.51 **Prostitution Offenses** 36 35 2.86% 22 61.11% 0.13% 2.00 Weapons Law Violations 1,133 977 15.97% 692 61.08% 4.18% 62.98 3.61 **Animal Cruelty** 65 60 8.33% 25 38.46% 0.24% 25,239 35.16% **Crimes Against Society Total** 27.083 7.31% 22.244 82.13% 1,505.54 Total Group "A" Offenses 77.033 79.359 -2.93% 38,752 50.31% 4,282.26