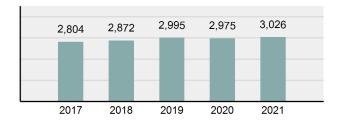

| Group "A" Offenses |          |  |  |  |  |  |  |
|--------------------|----------|--|--|--|--|--|--|
| Offenses Reported  | 77,033   |  |  |  |  |  |  |
| Changes from 2020  | -2.93%   |  |  |  |  |  |  |
| Rate per 100,000*  | 4,282.26 |  |  |  |  |  |  |

### Total Group "A" Crime Offenses 5 Year Trend

Reported in Reported in Percent Offenses Percent Percent Of Rate Per Offense 2021 2020 Change Cleared Cleared Category 100,000\* Murder 39 39 0.00% 25 64.10% 0.22% 2 17 **Negligent Manslaughter** 11 9 22.22% 9 81.82% 0.06% 0.61 Non-consensual Sex Offenses: 222 Rape 728 651 11.83% 30.49% 4.09% 40.47 138 Sodomy 151 9.42% 46 30.46% 0.85% 8.39 187 144 10.40 Sexual Assault w/Obj 29.86% 65 34.76% 1.05% **Fondling** 1,167 1,143 2.10% 423 36.25% 6.56% 64.87 Aggravated Assault 3,072 3,349 -8.27% 2,064 67.19% 17.27% 170.77 Simple Assault 10.493 10,583 -0.85% 6,530 62.23% 58.99% 583.30 Intimidation 1,626 1,576 3.17% 718 44.16% 9.14% 90.39 **Kidnapping** 231 256 -9.77% 140 60.61% 1.30% 12.84 Consensual Sex Offenses: Incest 28 3 833.33% 6 21.43% 0.16% 1.56 Statutory Rape 48 59 -18.64% 20 41.67% 0.27% 2.67 Human Trafficking, Commercial 6 4 50.00% 0 0.00% 0.03% 0.33 **Sex Acts** Human Trafficking, Involuntary 0.00% 0 0.00% 0.01% 0.06 1 Servitude **Crimes Against Persons Total** 17.788 17.955 -0.93% 10.268 57.72% 23.09% 988.83 163 -3.68% 46.50% 0.49% 8.73 Robbery 157 **Burglary/Breaking and Entering** 2,975 4.005 -25.72% 542 18.22% 9.25% 165.38 Larceny/Theft Offenses 13,430 15,655 -14.21% 2,677 19.93% 41.76% 746.57 Motor Vehicle Theft 1,696 1,863 -8.96% 343 20.22% 5.27% 94.28 Arson 140 163 -14.11% 49 35.00% 0.44% 7.78 **Destruction Of Property** 7,016 7,374 -4.85% 1,425 20.31% 21.81% 390.02 Counterfeiting/Forgery 812 -18.97% 21.28% 2.05% 36.58 658 140 Fraud Offenses 5,448 5,399 0.91% 666 12.22% 16.94% 302.85 Embezzlement 7.12 128 150 -14.67% 55 42.97% 0.40% Extortion/Blackmail 99 114 -13.16% 2 2.02% 0.31% 5.50 **Bribery** 3 1 200.00% 1 33.33% 0.01% 0.17 **Stolen Property Offenses** 412 466 -11.59% 267 64.81% 1.28% 22.90 36,165 1,787.88 **Crimes Against Property Total** 32,162 -11.07% 6,240 19.40% 41.75% **Drug/Narcotic Violations** 13,354 12,330 8.30% 11,132 83.36% 49.31% 742.35 11,517 6.05% 10,303 678.98 **Drug Equipment Violations** 12,214 84.35% 45.10% 0.00% 0.01% **Gambling Offenses** 2 2 0.00% 0 0.11 Pornography/Obscene Material 279 318 -12.26% 70 25.09% 1.03% 15.51 **Prostitution Offenses** 36 35 2.86% 22 61.11% 0.13% 2.00 Weapons Law Violations 1,133 977 15.97% 692 61.08% 4.18% 62.98 3.61 **Animal Cruelty** 65 60 8.33% 25 38.46% 0.24% 25,239 35.16% **Crimes Against Society Total** 27.083 7.31% 22.244 82.13% 1,505.54 Total Group "A" Offenses 77.033 79.359 -2.93% 38,752 50.31% 4,282.26