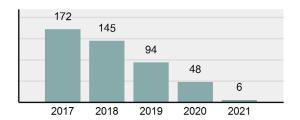

### Total Group "A" Crime Offenses 5 Year Trend

Reported in Reported in Percent Offenses Percent Percent Of Rate Per Offense 2021 2020 Change Cleared Cleared Category 100,000\* Murder 39 39 0.00% 25 64.10% 0.22% 2 17 **Negligent Manslaughter** 11 9 22.22% 9 81.82% 0.06% 0.61 Non-consensual Sex Offenses: 222 Rape 728 651 11.83% 30.49% 4.09% 40.47 138 Sodomy 151 9.42% 46 30.46% 0.85% 8.39 187 144 10.40 Sexual Assault w/Obj 29.86% 65 34.76% 1.05% **Fondling** 1,167 1,143 2.10% 423 36.25% 6.56% 64.87 Aggravated Assault 3,072 3,349 -8.27% 2,064 67.19% 17.27% 170.77 Simple Assault 10.493 10,583 -0.85% 6,530 62.23% 58.99% 583.30 Intimidation 1,626 1,576 3.17% 718 44.16% 9.14% 90.39 **Kidnapping** 231 256 -9.77% 140 60.61% 1.30% 12.84 Consensual Sex Offenses: Incest 28 3 833.33% 6 21.43% 0.16% 1.56 Statutory Rape 48 59 -18.64% 20 41.67% 0.27% 2.67 Human Trafficking, Commercial 6 4 50.00% 0 0.00% 0.03% 0.33 **Sex Acts** Human Trafficking, Involuntary 0.00% 0 0.00% 0.01% 0.06 1 Servitude **Crimes Against Persons Total** 17.788 17.955 -0.93% 10.268 57.72% 23.09% 988.83 163 -3.68% 46.50% 0.49% 8.73 Robbery 157 **Burglary/Breaking and Entering** 2,975 4.005 -25.72% 542 18.22% 9.25% 165.38 Larceny/Theft Offenses 13,430 15,655 -14.21% 2,677 19.93% 41.76% 746.57 Motor Vehicle Theft 1,696 1,863 -8.96% 343 20.22% 5.27% 94.28 Arson 140 163 -14.11% 49 35.00% 0.44% 7.78 **Destruction Of Property** 7,016 7,374 -4.85% 1,425 20.31% 21.81% 390.02 Counterfeiting/Forgery 812 -18.97% 21.28% 2.05% 36.58 658 140 Fraud Offenses 5,448 5,399 0.91% 666 12.22% 16.94% 302.85 Embezzlement 7.12 128 150 -14.67% 55 42.97% 0.40% Extortion/Blackmail 99 114 -13.16% 2 2.02% 0.31% 5.50 **Bribery** 3 1 200.00% 1 33.33% 0.01% 0.17 **Stolen Property Offenses** 412 466 -11.59% 267 64.81% 1.28% 22.90 36,165 1,787.88 **Crimes Against Property Total** 32,162 -11.07% 6,240 19.40% 41.75% **Drug/Narcotic Violations** 13,354 12,330 8.30% 11,132 83.36% 49.31% 742.35 11,517 6.05% 10,303 678.98 **Drug Equipment Violations** 12,214 84.35% 45.10% 0.00% 0.01% **Gambling Offenses** 2 2 0.00% 0 0.11 Pornography/Obscene Material 279 318 -12.26% 70 25.09% 1.03% 15.51 **Prostitution Offenses** 36 35 2.86% 22 61.11% 0.13% 2.00 Weapons Law Violations 1,133 977 15.97% 692 61.08% 4.18% 62.98 3.61 **Animal Cruelty** 65 60 8.33% 25 38.46% 0.24% 25,239 35.16% **Crimes Against Society Total** 27.083 7.31% 22.244 82.13% 1,505.54 Total Group "A" Offenses 77.033 79.359 -2.93% 38,752 50.31% 4,282.26