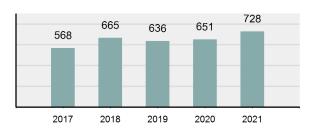

### Total Group "A" Crime Offenses 5 Year Trend

Reported in Reported in Percent Offenses Percent Percent Of Rate Per Offense 2021 2020 Change Cleared Cleared Category 100,000\* Murder 39 39 0.00% 25 64.10% 0.22% 2 17 **Negligent Manslaughter** 11 9 22.22% 9 81.82% 0.06% 0.61 Non-consensual Sex Offenses: 222 Rape 728 651 11.83% 30.49% 4.09% 40.47 138 Sodomy 151 9.42% 46 30.46% 0.85% 8.39 187 144 10.40 Sexual Assault w/Obj 29.86% 65 34.76% 1.05% **Fondling** 1,167 1,143 2.10% 423 36.25% 6.56% 64.87 Aggravated Assault 3,072 3,349 -8.27% 2,064 67.19% 17.27% 170.77 Simple Assault 10.493 10,583 -0.85% 6,530 62.23% 58.99% 583.30 Intimidation 1,626 1,576 3.17% 718 44.16% 9.14% 90.39 **Kidnapping** 231 256 -9.77% 140 60.61% 1.30% 12.84 Consensual Sex Offenses: Incest 28 3 833.33% 6 21.43% 0.16% 1.56 Statutory Rape 48 59 -18.64% 20 41.67% 0.27% 2.67 Human Trafficking, Commercial 6 4 50.00% 0 0.00% 0.03% 0.33 **Sex Acts** Human Trafficking, Involuntary 0.00% 0 0.00% 0.01% 0.06 1 Servitude **Crimes Against Persons Total** 17.788 17.955 -0.93% 10.268 57.72% 23.09% 988.83 163 -3.68% 46.50% 0.49% 8.73 Robbery 157 **Burglary/Breaking and Entering** 2,975 4.005 -25.72% 542 18.22% 9.25% 165.38 Larceny/Theft Offenses 13,430 15,655 -14.21% 2,677 19.93% 41.76% 746.57 Motor Vehicle Theft 1,696 1,863 -8.96% 343 20.22% 5.27% 94.28 Arson 140 163 -14.11% 49 35.00% 0.44% 7.78 **Destruction Of Property** 7,016 7,374 -4.85% 1,425 20.31% 21.81% 390.02 Counterfeiting/Forgery 812 -18.97% 21.28% 2.05% 36.58 658 140 Fraud Offenses 5,448 5,399 0.91% 666 12.22% 16.94% 302.85 Embezzlement 7.12 128 150 -14.67% 55 42.97% 0.40% Extortion/Blackmail 99 114 -13.16% 2 2.02% 0.31% 5.50 **Bribery** 3 1 200.00% 1 33.33% 0.01% 0.17 **Stolen Property Offenses** 412 466 -11.59% 267 64.81% 1.28% 22.90 36,165 1,787.88 **Crimes Against Property Total** 32,162 -11.07% 6,240 19.40% 41.75% **Drug/Narcotic Violations** 13,354 12,330 8.30% 11,132 83.36% 49.31% 742.35 11,517 6.05% 10,303 678.98 **Drug Equipment Violations** 12,214 84.35% 45.10% 0.00% 0.01% **Gambling Offenses** 2 2 0.00% 0 0.11 Pornography/Obscene Material 279 318 -12.26% 70 25.09% 1.03% 15.51 **Prostitution Offenses** 36 35 2.86% 22 61.11% 0.13% 2.00 Weapons Law Violations 1,133 977 15.97% 692 61.08% 4.18% 62.98 3.61 **Animal Cruelty** 65 60 8.33% 25 38.46% 0.24% 25,239 35.16% **Crimes Against Society Total** 27.083 7.31% 22.244 82.13% 1,505.54 Total Group "A" Offenses 77.033 79.359 -2.93% 38,752 50.31% 4,282.26