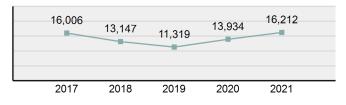

### **Facts At A Glance**

| Croup "A" Offenses     |                                                                                                                                              |
|------------------------|----------------------------------------------------------------------------------------------------------------------------------------------|
| Group "A" Offenses     | ♦ 77,033 total Group "A" offenses reported.                                                                                                  |
|                        | ♦ 2.93% decrease from 2020 Group "A" offenses.                                                                                               |
|                        | ♦ 4,282.26 per 100,000 inhabitants based on Group "A" Offenses.                                                                              |
| Crime Rate             | 3.95% decrease from 2020 NIBRS crime rate.                                                                                                   |
|                        | ◆ 1,236.15 per 100,000 inhabitants based on Part 1 offenses.                                                                                 |
|                        | (utilized for comparison purposes with non-NIBRS states).                                                                                    |
| Violent Crime          | ♦ 4,334 total violent crime offenses reported.                                                                                               |
|                        | ♦ 3.35% decrease from 2020 violent crime offenses.                                                                                           |
|                        | ♦ 8.27% decrease from 2020 aggravated assault offenses, which accounts for 70.88% of the violent crime.                                      |
| Crima Assisat Davasa   | ♦ 17,788 total crime against persons reported.                                                                                               |
| Crime Against Persons  | ♦ 0.93% decrease from 2020 crime against persons                                                                                             |
|                        | ♦ 0.85% decrease from 2020 simple assault offenses, which accounts for 58.99% of the crime against persons.                                  |
| Officers Assaulted     | ♦ No law enforcement officers killed in the line of duty.                                                                                    |
| Ciliodic / locadicod   | ♦ 419 total reported officers assaulted.                                                                                                     |
|                        | ♦ 10.28% decrease from 2020 assault on law enforcement officers.                                                                             |
| Hate Crime             | ♦ 47 total hate crimes reported.                                                                                                             |
|                        | ◆ 12.96% decrease from 2020 hate crimes.                                                                                                     |
|                        | ♦ 27,083 total crimes against society reported.                                                                                              |
| Crimes Against Society | ♦ 7.31% increase from 2020 crimes against society.                                                                                           |
|                        | <ul> <li>8.30% increase from 2020 drug/narcotic violations offenses, which accounts for<br/>49.31% of the crimes against society.</li> </ul> |
| Drop orty Crims        | ♦ 32,162 total crimes against property reported.                                                                                             |
| Property Crime         | 11.07% decrease from 2020 crimes against property.                                                                                           |
|                        | <ul> <li>14.21% decrease from 2020 larceny/theft offenses, which accounts for 41.76% of the crimes against property.</li> </ul>              |