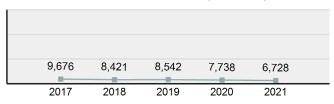

| 11.36% |  |
| Commercial/Office Building                      | 4.67%  |  |
| Specialty Store                                 | 4.61%  |  |
| Parking/Drop Lot/Garage                         | 3.76%  |  |

| Top Value of Property Loss   |                 |  |  |
|------------------------------|-----------------|--|--|
| Percentage - 62.77%          |                 |  |  |
| Money                        | \$ 1,066,792.00 |  |  |
| Jewelry/Precious Metals/Gems | \$ 989,054.00   |  |  |
| Tools                        | \$ 868,872.00   |  |  |
| Other                        | \$ 676,101.00   |  |  |
| Automobiles                  | \$ 622,449.00   |  |  |



 $<sup>\</sup>hbox{$^*$Others: Religious Organization, Government, Others, Unknown}$ 

### Estimated Value of Stolen (in \$ 1,000s)



#### Estimated Value of Recovered (in \$ 1,000s)



#### Victim Count of Burglary/Breaking and Entering by Age



# **Larceny/Theft Offenses**

- The unlawful taking, carrying, leading, or riding away of property from the possession of another person -

# Larceny/Theft OffensesOffenses Reported13,430Changes from 2020-14.21%Rate per 100,000\*746.57Total Arrests2,116

| Arrestee Information |      |        |      |          |  |
|----------------------|------|--------|------|----------|--|
|                      | Ad   | Adult  |      | Juvenile |  |
| Race                 | Male | Female | Male | Female   |  |
| White                | 912  | 669    | 225  | 116      |  |
| Black                | 34   | 12     | 9    | 3        |  |
| Indian               | 35   | 23     | 3    | 5