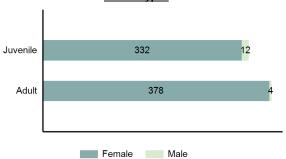

\*Others: Blunt Object, Motor Vehicle, Poison, Explosives, Fire/Incendiary Device, Drugs/Narcotics/Sleeping Pills, Asphyxiation, Others, Unknown

### Frequency of Violent Crime vs Month

Violent Crime Category DistributionCategoryDistributionAggravated Assault70.88%Rape16.80%Sexual Assault with an Object4.31%Robbery3.62%Sodomy3.48%Murder and Nonnegligent Manslaughter0.90%

\*Population Base: 1,798,888

Statewide Crime Profile 2021 Crime in Idaho

<sup>\*\*</sup>Does not include 18 victims whose gender or age is unknown.