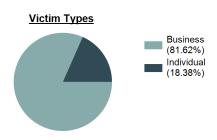

### **Facts At A Glance**

| Croup "A" Offenses     |                                                                                                                                              |
|------------------------|----------------------------------------------------------------------------------------------------------------------------------------------|
| Group "A" Offenses     | ♦ 77,033 total Group "A" offenses reported.                                                                                                  |
|                        | ♦ 2.93% decrease from 2020 Group "A" offenses.                                                                                               |
|                        | ♦ 4,282.26 per 100,000 inhabitants based on Group "A" Offenses.                                                                              |
| Crime Rate             | 3.95% decrease from 2020 NIBRS crime rate.                                                                                                   |
|                        | ◆ 1,236.15 per 100,000 inhabitants based on Part 1 offenses.                                                                                 |
|                        | (utilized for comparison purposes with non-NIBRS states).                                                                                    |
| Violent Crime          | ♦ 4,334 total violent crime offenses reported.                                                                                               |
|                        | ♦ 3.35% decrease from 2020 violent crime offenses.                                                                                           |
|                        | ♦ 8.27% decrease from 2020 aggravated assault offenses, which accounts for 70.88% of the violent crime.                                      |
| Crima Assisat Davasa   | ♦ 17,788 total crime against persons reported.                                                                                               |
| Crime Against Persons  | ♦ 0.93% decrease from 2020 crime against persons                                                                                             |
|                        | ♦ 0.85% decrease from 2020 simple assault offenses, which accounts for 58.99% of the crime against persons.                                  |
| Officers Assaulted     | ♦ No law enforcement officers killed in the line of duty.                                                                                    |
| Ciliodic / locadicod   | ♦ 419 total reported officers assaulted.                                                                                                     |
|                        | ♦ 10.28% decrease from 2020 assault on law enforcement officers.                                                                             |
| Hate Crime             | ♦ 47 total hate crimes reported.                                                                                                             |
|                        | ◆ 12.96% decrease from 2020 hate crimes.                                                                                                     |
|                        | ♦ 27,083 total crimes against society reported.                                                                                              |
| Crimes Against Society | ♦ 7.31% increase from 2020 crimes against society.                                                                                           |
|                        | <ul> <li>8.30% increase from 2020 drug/narcotic violations offenses, which accounts for<br/>49.31% of the crimes against society.</li> </ul> |
| Drop orty Crims        | ♦ 32,162 total crimes against property reported.                                                                                             |
| Property Crime         | 11.07% decrease from 2020 crimes against property.                                                                                           |
|                        | <ul> <li>14.21% decrease from 2020 larceny/theft offenses, which accounts for 41.76% of the crimes against property.</li> </ul>              |