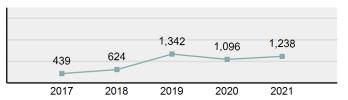

### Total Group "A" Crime Offenses 5 Year Trend

Reported in Reported in Percent Offenses Percent Percent Of Rate Per Offense 2021 2020 Change Cleared Cleared Category 100,000\* Murder 39 39 0.00% 25 64.10% 0.22% 2 17 **Negligent Manslaughter** 11 9 22.22% 9 81.82% 0.06% 0.61 Non-consensual Sex Offenses: 222 Rape 728 651 11.83% 30.49% 4.09% 40.47 138 Sodomy 151 9.42% 46 30.46% 0.85% 8.39 187 144 10.40 Sexual Assault w/Obj 29.86% 65 34.76% 1.05% **Fondling** 1,167 1,143 2.10% 423 36.25% 6.56% 64.87 Aggravated Assault 3,072 3,349 -8.27% 2,064 67.19% 17.27% 170.77 Simple Assault 10.493 10,583 -0.85% 6,530 62.23% 58.99% 583.30 Intimidation 1,626 1,576 3.17% 718 44.16% 9.14% 90.39 **Kidnapping** 231 256 -9.77% 140 60.61% 1.30% 12.84 Consensual Sex Offenses: Incest 28 3 833.33% 6 21.43% 0.16% 1.56 Statutory Rape 48 59 -18.64% 20 41.67% 0.27% 2.67 Human Trafficking, Commercial 6 4 50.00% 0 0.00% 0.03% 0.33 **Sex Acts** Human Trafficking, Involuntary 0.00% 0 0.00% 0.01% 0.06 1 Servitude **Crimes Against Persons Total** 17.788 17.955 -0.93% 10.268 57.72% 23.09% 988.83 163 -3.68% 46.50% 0.49% 8.73 Robbery 157 **Burglary/Breaking and Entering** 2,975 4.005 -25.72% 542 18.22% 9.25% 165.38 Larceny/Theft Offenses 13,430 15,655 -14.21% 2,677 19.93% 41.76% 746.57 Motor Vehicle Theft 1,696 1,863 -8.96% 343 20.22% 5.27% 94.28 Arson 140 163 -14.11% 49 35.00% 0.44% 7.78 **Destruction Of Property** 7,016 7,374 -4.85% 1,425 20.31% 21.81% 390.02 Counterfeiting/Forgery 812 -18.97% 21.28% 2.05% 36.58 658 140 Fraud Offenses 5,448 5,399 0.91% 666 12.22% 16.94% 302.85 Embezzlement 7.12 128 150 -14.67% 55 42.97% 0.40% Extortion/Blackmail 99 114 -13.16% 2 2.02% 0.31% 5.50 **Bribery** 3 1 200.00% 1 33.33% 0.01% 0.17 **Stolen Property Offenses** 412 466 -11.59% 267 64.81% 1.28% 22.90 36,165 1,787.88 **Crimes Against Property Total** 32,162 -11.07% 6,240 19.40% 41.75% **Drug/Narcotic Violations** 13,354 12,330 8.30% 11,132 83.36% 49.31% 742.35 11,517 6.05% 10,303 678.98 **Drug Equipment Violations** 12,214 84.35% 45.10% 0.00% 0.01% **Gambling Offenses** 2 2 0.00% 0 0.11 Pornography/Obscene Material 279 318 -12.26% 70 25.09% 1.03% 15.51 **Prostitution Offenses** 36 35 2.86% 22 61.11% 0.13% 2.00 Weapons Law Violations 1,133 977 15.97% 692 61.08% 4.18% 62.98 3.61 **Animal Cruelty** 65 60 8.33% 25 38.46% 0.24% 25,239 35.16% **Crimes Against Society Total** 27.083 7.31% 22.244 82.13% 1,505.54 Total Group "A" Offenses 77.033 79.359 -2.93% 38,752 50.31% 4,282.26