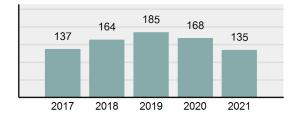

### Total Group "A" Crime Offenses 5 Year Trend

Reported in Reported in Percent Offenses Percent Percent Of Rate Per Offense 2021 2020 Change Cleared Cleared Category 100,000\* Murder 39 39 0.00% 25 64.10% 0.22% 2 17 **Negligent Manslaughter** 11 9 22.22% 9 81.82% 0.06% 0.61 Non-consensual Sex Offenses: 222 Rape 728 651 11.83% 30.49% 4.09% 40.47 138 Sodomy 151 9.42% 46 30.46% 0.85% 8.39 187 144 10.40 Sexual Assault w/Obj 29.86% 65 34.76% 1.05% **Fondling** 1,167 1,143 2.10% 423 36.25% 6.56% 64.87 Aggravated Assault 3,072 3,349 -8.27% 2,064 67.19% 17.27% 170.77 Simple Assault 10.493 10,583 -0.85% 6,530 62.23% 58.99% 583.30 Intimidation 1,626 1,576 3.17% 718 44.16% 9.14% 90.39 **Kidnapping** 231 256 -9.77% 140 60.61% 1.30% 12.84 Consensual Sex Offenses: Incest 28 3 833.33% 6 21.43% 0.16% 1.56 Statutory Rape 48 59 -18.64% 20 41.67% 0.27% 2.67 Human Trafficking, Commercial 6 4 50.00% 0 0.00% 0.03% 0.33 **Sex Acts** Human Trafficking, Involuntary 0.00% 0 0.00% 0.01% 0.06 1 Servitude **Crimes Against Persons Total** 17.788 17.955 -0.93% 10.268 57.72% 23.09% 988.83 163 -3.68% 46.50% 0.49% 8.73 Robbery 157 **Burglary/Breaking and Entering** 2,975 4.005 -25.72% 542 18.22% 9.25% 165.38 Larceny/Theft Offenses 13,430 15,655 -14.21% 2,677 19.93% 41.76% 746.57 Motor Vehicle Theft 1,696 1,863 -8.96% 343 20.22% 5.27% 94.28 Arson 140 163 -14.11% 49 35.00% 0.44% 7.78 **Destruction Of Property** 7,016 7,374 -4.85% 1,425 20.31% 21.81% 390.02 Counterfeiting/Forgery 812 -18.97% 21.28% 2.05% 36.58 658 140 Fraud Offenses 5,448 5,399 0.91% 666 12.22% 16.94% 302.85 Embezzlement 7.12 128 150 -14.67% 55 42.97% 0.40% Extortion/Blackmail 99 114 -13.16% 2 2.02% 0.31% 5.50 **Bribery** 3 1 200.00% 1 33.33% 0.01% 0.17 **Stolen Property Offenses** 412 466 -11.59% 267 64.81% 1.28% 22.90 36,165 1,787.88 **Crimes Against Property Total** 32,162 -11.07% 6,240 19.40% 41.75% **Drug/Narcotic Violations** 13,354 12,330 8.30% 11,132 83.36% 49.31% 742.35 11,517 6.05% 10,303 678.98 **Drug Equipment Violations** 12,214 84.35% 45.10% 0.00% 0.01% **Gambling Offenses** 2 2 0.00% 0 0.11 Pornography/Obscene Material 279 318 -12.26% 70 25.09% 1.03% 15.51 **Prostitution Offenses** 36 35 2.86% 22 61.11% 0.13% 2.00 Weapons Law Violations 1,133 977 15.97% 692 61.08% 4.18% 62.98 3.61 **Animal Cruelty** 65 60 8.33% 25 38.46% 0.24% 25,239 35.16% **Crimes Against Society Total** 27.083 7.31% 22.244 82.13% 1,505.54 Total Group "A" Offenses 77.033 79.359 -2.93% 38,752 50.31% 4,282.26