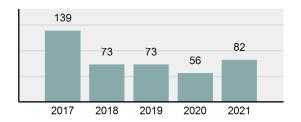

### Total Group "A" Crime Offenses 5 Year Trend

Reported in Reported in Percent Offenses Percent Percent Of Rate Per Offense 2021 2020 Change Cleared Cleared Category 100,000\* Murder 39 39 0.00% 25 64.10% 0.22% 2 17 **Negligent Manslaughter** 11 9 22.22% 9 81.82% 0.06% 0.61 Non-consensual Sex Offenses: 222 Rape 728 651 11.83% 30.49% 4.09% 40.47 138 Sodomy 151 9.42% 46 30.46% 0.85% 8.39 187 144 10.40 Sexual Assault w/Obj 29.86% 65 34.76% 1.05% **Fondling** 1,167 1,143 2.10% 423 36.25% 6.56% 64.87 Aggravated Assault 3,072 3,349 -8.27% 2,064 67.19% 17.27% 170.77 Simple Assault 10.493 10,583 -0.85% 6,530 62.23% 58.99% 583.30 Intimidation 1,626 1,576 3.17% 718 44.16% 9.14% 90.39 **Kidnapping** 231 256 -9.77% 140 60.61% 1.30% 12.84 Consensual Sex Offenses: Incest 28 3 833.33% 6 21.43% 0.16% 1.56 Statutory Rape 48 59 -18.64% 20 41.67% 0.27% 2.67 Human Trafficking, Commercial 6 4 50.00% 0 0.00% 0.03% 0.33 **Sex Acts** Human Trafficking, Involuntary 0.00% 0 0.00% 0.01% 0.06 1 Servitude **Crimes Against Persons Total** 17.788 17.955 -0.93% 10.268 57.72% 23.09% 988.83 163 -3.68% 46.50% 0.49% 8.73 Robbery 157 **Burglary/Breaking and Entering** 2,975 4.005 -25.72% 542 18.22% 9.25% 165.38 Larceny/Theft Offenses 13,430 15,655 -14.21% 2,677 19.93% 41.76% 746.57 Motor Vehicle Theft 1,696 1,863 -8.96% 343 20.22% 5.27% 94.28 Arson 140 163 -14.11% 49 35.00% 0.44% 7.78 **Destruction Of Property** 7,016 7,374 -4.85% 1,425 20.31% 21.81% 390.02 Counterfeiting/Forgery 812 -18.97% 21.28% 2.05% 36.58 658 140 Fraud Offenses 5,448 5,399 0.91% 666 12.22% 16.94% 302.85 Embezzlement 7.12 128 150 -14.67% 55 42.97% 0.40% Extortion/Blackmail 99 114 -13.16% 2 2.02% 0.31% 5.50 **Bribery** 3 1 200.00% 1 33.33% 0.01% 0.17 **Stolen Property Offenses** 412 466 -11.59% 267 64.81% 1.28% 22.90 36,165 1,787.88 **Crimes Against Property Total** 32,162 -11.07% 6,240 19.40% 41.75% **Drug/Narcotic Violations** 13,354 12,330 8.30% 11,132 83.36% 49.31% 742.35 11,517 6.05% 10,303 678.98 **Drug Equipment Violations** 12,214 84.35% 45.10% 0.00% 0.01% **Gambling Offenses** 2 2 0.00% 0 0.11 Pornography/Obscene Material 279 318 -12.26% 70 25.09% 1.03% 15.51 **Prostitution Offenses** 36 35 2.86% 22 61.11% 0.13% 2.00 Weapons Law Violations 1,133 977 15.97% 692 61.08% 4.18% 62.98 3.61 **Animal Cruelty** 65 60 8.33% 25 38.46% 0.24% 25,239 35.16% **Crimes Against Society Total** 27.083 7.31% 22.244 82.13% 1,505.54 Total Group "A" Offenses 77.033 79.359 -2.93% 38,752 50.31% 4,282.26