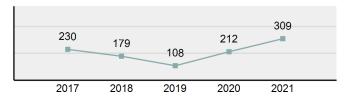

### Total Group "A" Crime Offenses 5 Year Trend

Reported in Reported in Percent Offenses Percent Percent Of Rate Per Offense 2021 2020 Change Cleared Cleared Category 100,000\* Murder 39 39 0.00% 25 64.10% 0.22% 2 17 **Negligent Manslaughter** 11 9 22.22% 9 81.82% 0.06% 0.61 Non-consensual Sex Offenses: 222 Rape 728 651 11.83% 30.49% 4.09% 40.47 138 Sodomy 151 9.42% 46 30.46% 0.85% 8.39 187 144 10.40 Sexual Assault w/Obj 29.86% 65 34.76% 1.05% **Fondling** 1,167 1,143 2.10% 423 36.25% 6.56% 64.87 Aggravated Assault 3,072 3,349 -8.27% 2,064 67.19% 17.27% 170.77 Simple Assault 10.493 10,583 -0.85% 6,530 62.23% 58.99% 583.30 Intimidation 1,626 1,576 3.17% 718 44.16% 9.14% 90.39 **Kidnapping** 231 256 -9.77% 140 60.61% 1.30% 12.84 Consensual Sex Offenses: Incest 28 3 833.33% 6 21.43% 0.16% 1.56 Statutory Rape 48 59 -18.64% 20 41.67% 0.27% 2.67 Human Trafficking, Commercial 6 4 50.00% 0 0.00% 0.03% 0.33 **Sex Acts** Human Trafficking, Involuntary 0.00% 0 0.00% 0.01% 0.06 1 Servitude **Crimes Against Persons Total** 17.788 17.955 -0.93% 10.268 57.72% 23.09% 988.83 163 -3.68% 46.50% 0.49% 8.73 Robbery 157 **Burglary/Breaking and Entering** 2,975 4.005 -25.72% 542 18.22% 9.25% 165.38 Larceny/Theft Offenses 13,430 15,655 -14.21% 2,677 19.93% 41.76% 746.57 Motor Vehicle Theft 1,696 1,863 -8.96% 343 20.22% 5.27% 94.28 Arson 140 163 -14.11% 49 35.00% 0.44% 7.78 **Destruction Of Property** 7,016 7,374 -4.85% 1,425 20.31% 21.81% 390.02 Counterfeiting/Forgery 812 -18.97% 21.28% 2.05% 36.58 658 140 Fraud Offenses 5,448 5,399 0.91% 666 12.22% 16.94% 302.85 Embezzlement 7.12 128 150 -14.67% 55 42.97% 0.40% Extortion/Blackmail 99 114 -13.16% 2 2.02% 0.31% 5.50 **Bribery** 3 1 200.00% 1 33.33% 0.01% 0.17 **Stolen Property Offenses** 412 466 -11.59% 267 64.81% 1.28% 22.90 36,165 1,787.88 **Crimes Against Property Total** 32,162 -11.07% 6,240 19.40% 41.75% **Drug/Narcotic Violations** 13,354 12,330 8.30% 11,132 83.36% 49.31% 742.35 11,517 6.05% 10,303 678.98 **Drug Equipment Violations** 12,214 84.35% 45.10% 0.00% 0.01% **Gambling Offenses** 2 2 0.00% 0 0.11 Pornography/Obscene Material 279 318 -12.26% 70 25.09% 1.03% 15.51 **Prostitution Offenses** 36 35 2.86% 22 61.11% 0.13% 2.00 Weapons Law Violations 1,133 977 15.97% 692 61.08% 4.18% 62.98 3.61 **Animal Cruelty** 65 60 8.33% 25 38.46% 0.24% 25,239 35.16% **Crimes Against Society Total** 27.083 7.31% 22.244 82.13% 1,505.54 Total Group "A" Offenses 77.033 79.359 -2.93% 38,752 50.31% 4,282.26