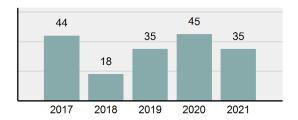

### Crime Rate\* per 100,000 population 5 Year Trend

### Total Group "A" Crime Offenses 5 Year Trend

Reported in Reported in Percent Offenses Percent Percent Of Rate Per Offense 2021 2020 Change Cleared Cleared Category 100,000\* Murder 39 39 0.00% 25 64.10% 0.22% 2 17 **Negligent Manslaughter** 11 9 22.22% 9 81.82% 0.06% 0.61 Non-consensual Sex Offenses: 222 Rape 728 651 11.83% 30.49% 4.09% 40.47 138 Sodomy 151 9.42% 46 30.46% 0.85% 8.39 187 144 10.40 Sexual Assault w/Obj 29.86% 65 34.76% 1.05% **Fondling** 1,167 1,143 2.10% 423 36.25% 6.56% 64.87 Aggravated Assault 3,072 3,349 -8.27% 2,064 67.19% 17.27% 170.77 Simple Assault 10.493 10,583 -0.85% 6,530 62.23% 58.99% 583.30 Intimidation 1,626 1,576 3.17% 718 44.16% 9.14% 90.39 **Kidnapping** 231 256 -9.77% 140 60.61% 1.30% 12.84 Consensual Sex Offenses: Incest 28 3 833.33% 6 21.43% 0.16% 1.56 Statutory Rape 48 59 -18.64% 20 41.67% 0.27% 2.67 Human Trafficking, Commercial 6 4 50.00% 0 0.00% 0.03% 0.33 **Sex Acts** Human Trafficking, Involuntary 0.00% 0 0.00% 0.01% 0.06 1 Servitude **Crimes Against Persons Total** 17.788 17.955 -0.93% 10.268 57.72% 23.09% 988.83 163 -3.68% 46.50% 0.49% 8.73 Robbery 157 **Burglary/Breaking and Entering** 2,975 4.005 -25.72% 542 18.22% 9.25% 165.38 Larceny/Theft Offenses 13,430 15,655 -14.21% 2,677 19.93% 41.76% 746.57 Motor Vehicle Theft 1,696 1,863 -8.96% 343 20.22% 5.27% 94.28 Arson 140 163 -14.11% 49 35.00% 0.44% 7.78 **Destruction Of Property** 7,016 7,374 -4.85% 1,425 20.31% 21.81% 390.02 Counterfeiting/Forgery 812 -18.97% 21.28% 2.05% 36.58 658 140 Fraud Offenses 5,448 5,399 0.91% 666 12.22% 16.94% 302.85 Embezzlement 7.12 128 150 -14.67% 55 42.97% 0.40% Extortion/Blackmail 99 114 -13.16% 2 2.02% 0.31% 5.50 **Bribery** 3 1 200.00% 1 33.33% 0.01% 0.17 **Stolen Property Offenses** 412 466 -11.59% 267 64.81% 1.28% 22.90 36,165 1,787.88 **Crimes Against Property Total** 32,162 -11.07% 6,240 19.40% 41.75% **Drug/Narcotic Violations** 13,354 12,330 8.30% 11,132 83.36% 49.31% 742.35 11,517 6.05% 10,303 678.98 **Drug Equipment Violations** 12,214 84.35% 45.10% 0.00% 0.01% **Gambling Offenses** 2 2 0.00% 0 0.11 Pornography/Obscene Material 279 318 -12.26% 70 25.09% 1.03% 15.51 **Prostitution Offenses** 36 35 2.86% 22 61.11% 0.13% 2.00 Weapons Law Violations 1,133 977 15.97% 692 61.08% 4.18% 62.98 3.61 **Animal Cruelty** 65 60 8.33% 25 38.46% 0.24% 25,239 35.16% **Crimes Against Society Total** 27.083 7.31% 22.244 82.13% 1,505.54 Total Group "A" Offenses 77.033 79.359 -2.93% 38,752 50.31% 4,282.26