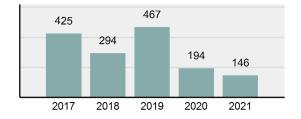

### Total Group "A" Crime Offenses 5 Year Trend

Reported in Reported in Percent Offenses Percent Percent Of Rate Per Offense 2021 2020 Change Cleared Cleared Category 100,000\* Murder 39 39 0.00% 25 64.10% 0.22% 2 17 **Negligent Manslaughter** 11 9 22.22% 9 81.82% 0.06% 0.61 Non-consensual Sex Offenses: 222 Rape 728 651 11.83% 30.49% 4.09% 40.47 138 Sodomy 151 9.42% 46 30.46% 0.85% 8.39 187 144 10.40 Sexual Assault w/Obj 29.86% 65 34.76% 1.05% **Fondling** 1,167 1,143 2.10% 423 36.25% 6.56% 64.87 Aggravated Assault 3,072 3,349 -8.27% 2,064 67.19% 17.27% 170.77 Simple Assault 10.493 10,583 -0.85% 6,530 62.23% 58.99% 583.30 Intimidation 1,626 1,576 3.17% 718 44.16% 9.14% 90.39 **Kidnapping** 231 256 -9.77% 140 60.61% 1.30% 12.84 Consensual Sex Offenses: Incest 28 3 833.33% 6 21.43% 0.16% 1.56 Statutory Rape 48 59 -18.64% 20 41.67% 0.27% 2.67 Human Trafficking, Commercial 6 4 50.00% 0 0.00% 0.03% 0.33 **Sex Acts** Human Trafficking, Involuntary 0.00% 0 0.00% 0.01% 0.06 1 Servitude **Crimes Against Persons Total** 17.788 17.955 -0.93% 10.268 57.72% 23.09% 988.83 163 -3.68% 46.50% 0.49% 8.73 Robbery 157 **Burglary/Breaking and Entering** 2,975 4.005 -25.72% 542 18.22% 9.25% 165.38 Larceny/Theft Offenses 13,430 15,655 -14.21% 2,677 19.93% 41.76% 746.57 Motor Vehicle Theft 1,696 1,863 -8.96% 343 20.22% 5.27% 94.28 Arson 140 163 -14.11% 49 35.00% 0.44% 7.78 **Destruction Of Property** 7,016 7,374 -4.85% 1,425 20.31% 21.81% 390.02 Counterfeiting/Forgery 812 -18.97% 21.28% 2.05% 36.58 658 140 Fraud Offenses 5,448 5,399 0.91% 666 12.22% 16.94% 302.85 Embezzlement 7.12 128 150 -14.67% 55 42.97% 0.40% Extortion/Blackmail 99 114 -13.16% 2 2.02% 0.31% 5.50 **Bribery** 3 1 200.00% 1 33.33% 0.01% 0.17 **Stolen Property Offenses** 412 466 -11.59% 267 64.81% 1.28% 22.90 36,165 1,787.88 **Crimes Against Property Total** 32,162 -11.07% 6,240 19.40% 41.75% **Drug/Narcotic Violations** 13,354 12,330 8.30% 11,132 83.36% 49.31% 742.35 11,517 6.05% 10,303 678.98 **Drug Equipment Violations** 12,214 84.35% 45.10% 0.00% 0.01% **Gambling Offenses** 2 2 0.00% 0 0.11 Pornography/Obscene Material 279 318 -12.26% 70 25.09% 1.03% 15.51 **Prostitution Offenses** 36 35 2.86% 22 61.11% 0.13% 2.00 Weapons Law Violations 1,133 977 15.97% 692 61.08% 4.18% 62.98 3.61 **Animal Cruelty** 65 60 8.33% 25 38.46% 0.24% 25,239 35.16% **Crimes Against Society Total** 27.083 7.31% 22.244 82.13% 1,505.54 Total Group "A" Offenses 77.033 79.359 -2.93% 38,752 50.31% 4,282.26