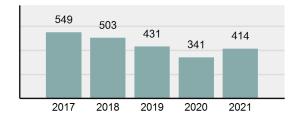

### Crime Rate\* per 100,000 population 5 Year Trend

### Total Group "A" Crime Offenses 5 Year Trend

Reported in Reported in Percent Offenses Percent Percent Of Rate Per Offense 2021 2020 Change Cleared Cleared Category 100,000\* Murder 39 39 0.00% 25 64.10% 0.22% 2 17 **Negligent Manslaughter** 11 9 22.22% 9 81.82% 0.06% 0.61 Non-consensual Sex Offenses: 222 Rape 728 651 11.83% 30.49% 4.09% 40.47 138 Sodomy 151 9.42% 46 30.46% 0.85% 8.39 187 144 10.40 Sexual Assault w/Obj 29.86% 65 34.76% 1.05% **Fondling** 1,167 1,143 2.10% 423 36.25% 6.56% 64.87 Aggravated Assault 3,072 3,349 -8.27% 2,064 67.19% 17.27% 170.77 Simple Assault 10.493 10,583 -0.85% 6,530 62.23% 58.99% 583.30 Intimidation 1,626 1,576 3.17% 718 44.16% 9.14% 90.39 **Kidnapping** 231 256 -9.77% 140 60.61% 1.30% 12.84 Consensual Sex Offenses: Incest 28 3 833.33% 6 21.43% 0.16% 1.56 Statutory Rape 48 59 -18.64% 20 41.67% 0.27% 2.67 Human Trafficking, Commercial 6 4 50.00% 0 0.00% 0.03% 0.33 **Sex Acts** Human Trafficking, Involuntary 0.00% 0 0.00% 0.01% 0.06 1 Servitude **Crimes Against Persons Total** 17.788 17.955 -0.93% 10.268 57.72% 23.09% 988.83 163 -3.68% 46.50% 0.49% 8.73 Robbery 157 **Burglary/Breaking and Entering** 2,975 4.005 -25.72% 542 18.22% 9.25% 165.38 Larceny/Theft Offenses 13,430 15,655 -14.21% 2,677 19.93% 41.76% 746.57 Motor Vehicle Theft 1,696 1,863 -8.96% 343 20.22% 5.27% 94.28 Arson 140 163 -14.11% 49 35.00% 0.44% 7.78 **Destruction Of Property** 7,016 7,374 -4.85% 1,425 20.31% 21.81% 390.02 Counterfeiting/Forgery 812 -18.97% 21.28% 2.05% 36.58 658 140 Fraud Offenses 5,448 5,399 0.91% 666 12.22% 16.94% 302.85 Embezzlement 7.12 128 150 -14.67% 55 42.97% 0.40% Extortion/Blackmail 99 114 -13.16% 2 2.02% 0.31% 5.50 **Bribery** 3 1 200.00% 1 33.33% 0.01% 0.17 **Stolen Property Offenses** 412 466 -11.59% 267 64.81% 1.28% 22.90 36,165 1,787.88 **Crimes Against Property Total** 32,162 -11.07% 6,240 19.40% 41.75% **Drug/Narcotic Violations** 13,354 12,330 8.30% 11,132 83.36% 49.31% 742.35 11,517 6.05% 10,303 678.98 **Drug Equipment Violations** 12,214 84.35% 45.10% 0.00% 0.01% **Gambling Offenses** 2 2 0.00% 0 0.11 Pornography/Obscene Material 279 318 -12.26% 70 25.09% 1.03% 15.51 **Prostitution Offenses** 36 35 2.86% 22 61.11% 0.13% 2.00 Weapons Law Violations 1,133 977 15.97% 692 61.08% 4.18% 62.98 3.61 **Animal Cruelty** 65 60 8.33% 25 38.46% 0.24% 25,239 35.16% **Crimes Against Society Total** 27.083 7.31% 22.244 82.13% 1,505.54 Total Group "A" Offenses 77.033 79.359 -2.93% 38,752 50.31% 4,282.26