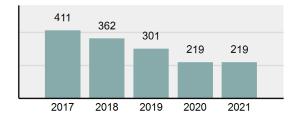

### Total Group "A" Crime Offenses 5 Year Trend

Reported in Reported in Percent Offenses Percent Percent Of Rate Per Offense 2021 2020 Change Cleared Cleared Category 100,000\* Murder 39 39 0.00% 25 64.10% 0.22% 2 17 **Negligent Manslaughter** 11 9 22.22% 9 81.82% 0.06% 0.61 Non-consensual Sex Offenses: 222 Rape 728 651 11.83% 30.49% 4.09% 40.47 138 Sodomy 151 9.42% 46 30.46% 0.85% 8.39 187 144 10.40 Sexual Assault w/Obj 29.86% 65 34.76% 1.05% **Fondling** 1,167 1,143 2.10% 423 36.25% 6.56% 64.87 Aggravated Assault 3,072 3,349 -8.27% 2,064 67.19% 17.27% 170.77 Simple Assault 10.493 10,583 -0.85% 6,530 62.23% 58.99% 583.30 Intimidation 1,626 1,576 3.17% 718 44.16% 9.14% 90.39 **Kidnapping** 231 256 -9.77% 140 60.61% 1.30% 12.84 Consensual Sex Offenses: Incest 28 3 833.33% 6 21.43% 0.16% 1.56 Statutory Rape 48 59 -18.64% 20 41.67% 0.27% 2.67 Human Trafficking, Commercial 6 4 50.00% 0 0.00% 0.03% 0.33 **Sex Acts** Human Trafficking, Involuntary 0.00% 0 0.00% 0.01% 0.06 1 Servitude **Crimes Against Persons Total** 17.788 17.955 -0.93% 10.268 57.72% 23.09% 988.83 163 -3.68% 46.50% 0.49% 8.73 Robbery 157 **Burglary/Breaking and Entering** 2,975 4.005 -25.72% 542 18.22% 9.25% 165.38 Larceny/Theft Offenses 13,430 15,655 -14.21% 2,677 19.93% 41.76% 746.57 Motor Vehicle Theft 1,696 1,863 -8.96% 343 20.22% 5.27% 94.28 Arson 140 163 -14.11% 49 35.00% 0.44% 7.78 **Destruction Of Property** 7,016 7,374 -4.85% 1,425 20.31% 21.81% 390.02 Counterfeiting/Forgery 812 -18.97% 21.28% 2.05% 36.58 658 140 Fraud Offenses 5,448 5,399 0.91% 666 12.22% 16.94% 302.85 Embezzlement 7.12 128 150 -14.67% 55 42.97% 0.40% Extortion/Blackmail 99 114 -13.16% 2 2.02% 0.31% 5.50 **Bribery** 3 1 200.00% 1 33.33% 0.01% 0.17 **Stolen Property Offenses** 412 466 -11.59% 267 64.81% 1.28% 22.90 36,165 1,787.88 **Crimes Against Property Total** 32,162 -11.07% 6,240 19.40% 41.75% **Drug/Narcotic Violations** 13,354 12,330 8.30% 11,132 83.36% 49.31% 742.35 11,517 6.05% 10,303 678.98 **Drug Equipment Violations** 12,214 84.35% 45.10% 0.00% 0.01% **Gambling Offenses** 2 2 0.00% 0 0.11 Pornography/Obscene Material 279 318 -12.26% 70 25.09% 1.03% 15.51 **Prostitution Offenses** 36 35 2.86% 22 61.11% 0.13% 2.00 Weapons Law Violations 1,133 977 15.97% 692 61.08% 4.18% 62.98 3.61 **Animal Cruelty** 65 60 8.33% 25 38.46% 0.24% 25,239 35.16% **Crimes Against Society Total** 27.083 7.31% 22.244 82.13% 1,505.54 Total Group "A" Offenses 77.033 79.359 -2.93% 38,752 50.31% 4,282.26