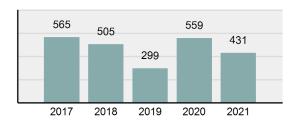

### Total Group "A" Crime Offenses 5 Year Trend

Reported in Reported in Percent Offenses Percent Percent Of Rate Per Offense 2021 2020 Change Cleared Cleared Category 100,000\* Murder 39 39 0.00% 25 64.10% 0.22% 2 17 **Negligent Manslaughter** 11 9 22.22% 9 81.82% 0.06% 0.61 Non-consensual Sex Offenses: 222 Rape 728 651 11.83% 30.49% 4.09% 40.47 138 Sodomy 151 9.42% 46 30.46% 0.85% 8.39 187 144 10.40 Sexual Assault w/Obj 29.86% 65 34.76% 1.05% **Fondling** 1,167 1,143 2.10% 423 36.25% 6.56% 64.87 Aggravated Assault 3,072 3,349 -8.27% 2,064 67.19% 17.27% 170.77 Simple Assault 10.493 10,583 -0.85% 6,530 62.23% 58.99% 583.30 Intimidation 1,626 1,576 3.17% 718 44.16% 9.14% 90.39 **Kidnapping** 231 256 -9.77% 140 60.61% 1.30% 12.84 Consensual Sex Offenses: Incest 28 3 833.33% 6 21.43% 0.16% 1.56 Statutory Rape 48 59 -18.64% 20 41.67% 0.27% 2.67 Human Trafficking, Commercial 6 4 50.00% 0 0.00% 0.03% 0.33 **Sex Acts** Human Trafficking, Involuntary 0.00% 0 0.00% 0.01% 0.06 1 Servitude **Crimes Against Persons Total** 17.788 17.955 -0.93% 10.268 57.72% 23.09% 988.83 163 -3.68% 46.50% 0.49% 8.73 Robbery 157 **Burglary/Breaking and Entering** 2,975 4.005 -25.72% 542 18.22% 9.25% 165.38 Larceny/Theft Offenses 13,430 15,655 -14.21% 2,677 19.93% 41.76% 746.57 Motor Vehicle Theft 1,696 1,863 -8.96% 343 20.22% 5.27% 94.28 Arson 140 163 -14.11% 49 35.00% 0.44% 7.78 **Destruction Of Property** 7,016 7,374 -4.85% 1,425 20.31% 21.81% 390.02 Counterfeiting/Forgery 812 -18.97% 21.28% 2.05% 36.58 658 140 Fraud Offenses 5,448 5,399 0.91% 666 12.22% 16.94% 302.85 Embezzlement 7.12 128 150 -14.67% 55 42.97% 0.40% Extortion/Blackmail 99 114 -13.16% 2 2.02% 0.31% 5.50 **Bribery** 3 1 200.00% 1 33.33% 0.01% 0.17 **Stolen Property Offenses** 412 466 -11.59% 267 64.81% 1.28% 22.90 36,165 1,787.88 **Crimes Against Property Total** 32,162 -11.07% 6,240 19.40% 41.75% **Drug/Narcotic Violations** 13,354 12,330 8.30% 11,132 83.36% 49.31% 742.35 11,517 6.05% 10,303 678.98 **Drug Equipment Violations** 12,214 84.35% 45.10% 0.00% 0.01% **Gambling Offenses** 2 2 0.00% 0 0.11 Pornography/Obscene Material 279 318 -12.26% 70 25.09% 1.03% 15.51 **Prostitution Offenses** 36 35 2.86% 22 61.11% 0.13% 2.00 Weapons Law Violations 1,133 977 15.97% 692 61.08% 4.18% 62.98 3.61 **Animal Cruelty** 65 60 8.33% 25 38.46% 0.24% 25,239 35.16% **Crimes Against Society Total** 27.083 7.31% 22.244 82.13% 1,505.54 Total Group "A" Offenses 77.033 79.359 -2.93% 38,752 50.31% 4,282.26