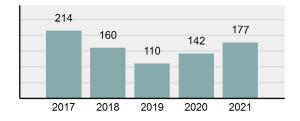

### Crime Rate\* per 100,000 population 5 Year Trend

### Total Group "A" Crime Offenses 5 Year Trend

Reported in Reported in Percent Offenses Percent Percent Of Rate Per Offense 2021 2020 Change Cleared Cleared Category 100,000\* Murder 39 39 0.00% 25 64.10% 0.22% 2 17 **Negligent Manslaughter** 11 9 22.22% 9 81.82% 0.06% 0.61 Non-consensual Sex Offenses: 222 Rape 728 651 11.83% 30.49% 4.09% 40.47 138 Sodomy 151 9.42% 46 30.46% 0.85% 8.39 187 144 10.40 Sexual Assault w/Obj 29.86% 65 34.76% 1.05% **Fondling** 1,167 1,143 2.10% 423 36.25% 6.56% 64.87 Aggravated Assault 3,072 3,349 -8.27% 2,064 67.19% 17.27% 170.77 Simple Assault 10.493 10,583 -0.85% 6,530 62.23% 58.99% 583.30 Intimidation 1,626 1,576 3.17% 718 44.16% 9.14% 90.39 **Kidnapping** 231 256 -9.77% 140 60.61% 1.30% 12.84 Consensual Sex Offenses: Incest 28 3 833.33% 6 21.43% 0.16% 1.56 Statutory Rape 48 59 -18.64% 20 41.67% 0.27% 2.67 Human Trafficking, Commercial 6 4 50.00% 0 0.00% 0.03% 0.33 **Sex Acts** Human Trafficking, Involuntary 0.00% 0 0.00% 0.01% 0.06 1 Servitude **Crimes Against Persons Total** 17.788 17.955 -0.93% 10.268 57.72% 23.09% 988.83 163 -3.68% 46.50% 0.49% 8.73 Robbery 157 **Burglary/Breaking and Entering** 2,975 4.005 -25.72% 542 18.22% 9.25% 165.38 Larceny/Theft Offenses 13,430 15,655 -14.21% 2,677 19.93% 41.76% 746.57 Motor Vehicle Theft 1,696 1,863 -8.96% 343 20.22% 5.27% 94.28 Arson 140 163 -14.11% 49 35.00% 0.44% 7.78 **Destruction Of Property** 7,016 7,374 -4.85% 1,425 20.31% 21.81% 390.02 Counterfeiting/Forgery 812 -18.97% 21.28% 2.05% 36.58 658 140 Fraud Offenses 5,448 5,399 0.91% 666 12.22% 16.94% 302.85 Embezzlement 7.12 128 150 -14.67% 55 42.97% 0.40% Extortion/Blackmail 99 114 -13.16% 2 2.02% 0.31% 5.50 **Bribery** 3 1 200.00% 1 33.33% 0.01% 0.17 **Stolen Property Offenses** 412 466 -11.59% 267 64.81% 1.28% 22.90 36,165 1,787.88 **Crimes Against Property Total** 32,162 -11.07% 6,240 19.40% 41.75% **Drug/Narcotic Violations** 13,354 12,330 8.30% 11,132 83.36% 49.31% 742.35 11,517 6.05% 10,303 678.98 **Drug Equipment Violations** 12,214 84.35% 45.10% 0.00% 0.01% **Gambling Offenses** 2 2 0.00% 0 0.11 Pornography/Obscene Material 279 318 -12.26% 70 25.09% 1.03% 15.51 **Prostitution Offenses** 36 35 2.86% 22 61.11% 0.13% 2.00 Weapons Law Violations 1,133 977 15.97% 692 61.08% 4.18% 62.98 3.61 **Animal Cruelty** 65 60 8.33% 25 38.46% 0.24% 25,239 35.16% **Crimes Against Society Total** 27.083 7.31% 22.244 82.13% 1,505.54 Total Group "A" Offenses 77.033 79.359 -2.93% 38,752 50.31% 4,282.26