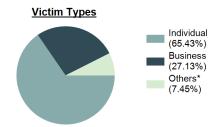

-----------|--------|
| Residence/Home                     | 42.86% |
| Highway/Road/Alley/Street/Sidewalk | 12.14% |
| Field/Woods                        | 7.86%  |
| Parking/Drop Lot/Garage            | 7.14%  |
| School–Elementary/Secondary        | 5.00%  |

| Top Value of Property Loss               |               |  |  |
|------------------------------------------|---------------|--|--|
| Percentage - 81.04%                      |               |  |  |
| Structures–<br>Industrial/Manufacturing  | \$ 300,000.00 |  |  |
| Automobiles                              | \$ 296,795.00 |  |  |
| Structures–Single Occupancy<br>Dwellings | \$ 156,439.00 |  |  |
| Household Goods                          | \$ 139,093.00 |  |  |
| Structures-Other Dwellings               | \$ 110,553.00 |  |  |



\*Others: Religious Organization, Government, Others, Unknown

### Estimated Burned Value (in \$ 1,000s)



### Victim Count of Arson by Age



# **Destruction Of Property**

- To willfully or maliciously destroy, damage, deface, or otherwise injure real or personal property without the consent of the owner or the person having custody or control of it -

# Destruction Of PropertyOffenses Reported7,016Changes from 2020-4.85%Rate per 100,000\*390.02Total Arrests723

| Arrestee Information |      |        |      |        |
|----------------------|------|--------|------|--------|
|                      | Ad   | ult    | Juve | enile  |
| Race                 | Male | Female | Male | Female |
| White                | 382  | 85     | 158  | 36     |
| Black                | 11   | 1      | 5