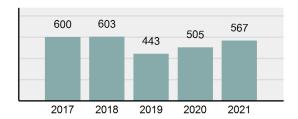

### Total Group "A" Crime Offenses 5 Year Trend

Reported in Reported in Percent Offenses Percent Percent Of Rate Per Offense 2021 2020 Change Cleared Cleared Category 100,000\* Murder 39 39 0.00% 25 64.10% 0.22% 2 17 **Negligent Manslaughter** 11 9 22.22% 9 81.82% 0.06% 0.61 Non-consensual Sex Offenses: 222 Rape 728 651 11.83% 30.49% 4.09% 40.47 138 Sodomy 151 9.42% 46 30.46% 0.85% 8.39 187 144 10.40 Sexual Assault w/Obj 29.86% 65 34.76% 1.05% **Fondling** 1,167 1,143 2.10% 423 36.25% 6.56% 64.87 Aggravated Assault 3,072 3,349 -8.27% 2,064 67.19% 17.27% 170.77 Simple Assault 10.493 10,583 -0.85% 6,530 62.23% 58.99% 583.30 Intimidation 1,626 1,576 3.17% 718 44.16% 9.14% 90.39 **Kidnapping** 231 256 -9.77% 140 60.61% 1.30% 12.84 Consensual Sex Offenses: Incest 28 3 833.33% 6 21.43% 0.16% 1.56 Statutory Rape 48 59 -18.64% 20 41.67% 0.27% 2.67 Human Trafficking, Commercial 6 4 50.00% 0 0.00% 0.03% 0.33 **Sex Acts** Human Trafficking, Involuntary 0.00% 0 0.00% 0.01% 0.06 1 Servitude **Crimes Against Persons Total** 17.788 17.955 -0.93% 10.268 57.72% 23.09% 988.83 163 -3.68% 46.50% 0.49% 8.73 Robbery 157 **Burglary/Breaking and Entering** 2,975 4.005 -25.72% 542 18.22% 9.25% 165.38 Larceny/Theft Offenses 13,430 15,655 -14.21% 2,677 19.93% 41.76% 746.57 Motor Vehicle Theft 1,696 1,863 -8.96% 343 20.22% 5.27% 94.28 Arson 140 163 -14.11% 49 35.00% 0.44% 7.78 **Destruction Of Property** 7,016 7,374 -4.85% 1,425 20.31% 21.81% 390.02 Counterfeiting/Forgery 812 -18.97% 21.28% 2.05% 36.58 658 140 Fraud Offenses 5,448 5,399 0.91% 666 12.22% 16.94% 302.85 Embezzlement 7.12 128 150 -14.67% 55 42.97% 0.40% Extortion/Blackmail 99 114 -13.16% 2 2.02% 0.31% 5.50 **Bribery** 3 1 200.00% 1 33.33% 0.01% 0.17 **Stolen Property Offenses** 412 466 -11.59% 267 64.81% 1.28% 22.90 36,165 1,787.88 **Crimes Against Property Total** 32,162 -11.07% 6,240 19.40% 41.75% **Drug/Narcotic Violations** 13,354 12,330 8.30% 11,132 83.36% 49.31% 742.35 11,517 6.05% 10,303 678.98 **Drug Equipment Violations** 12,214 84.35% 45.10% 0.00% 0.01% **Gambling Offenses** 2 2 0.00% 0 0.11 Pornography/Obscene Material 279 318 -12.26% 70 25.09% 1.03% 15.51 **Prostitution Offenses** 36 35 2.86% 22 61.11% 0.13% 2.00 Weapons Law Violations 1,133 977 15.97% 692 61.08% 4.18% 62.98 3.61 **Animal Cruelty** 65 60 8.33% 25 38.46% 0.24% 25,239 35.16% **Crimes Against Society Total** 27.083 7.31% 22.244 82.13% 1,505.54 Total Group "A" Offenses 77.033 79.359 -2.93% 38,752 50.31% 4,282.26