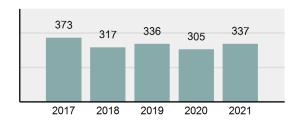

### Crime Rate\* per 100,000 population 5 Year Trend

### Total Group "A" Crime Offenses 5 Year Trend

Reported in Reported in Percent Offenses Percent Percent Of Rate Per Offense 2021 2020 Change Cleared Cleared Category 100,000\* Murder 39 39 0.00% 25 64.10% 0.22% 2 17 **Negligent Manslaughter** 11 9 22.22% 9 81.82% 0.06% 0.61 Non-consensual Sex Offenses: 222 Rape 728 651 11.83% 30.49% 4.09% 40.47 138 Sodomy 151 9.42% 46 30.46% 0.85% 8.39 187 144 10.40 Sexual Assault w/Obj 29.86% 65 34.76% 1.05% **Fondling** 1,167 1,143 2.10% 423 36.25% 6.56% 64.87 Aggravated Assault 3,072 3,349 -8.27% 2,064 67.19% 17.27% 170.77 Simple Assault 10.493 10,583 -0.85% 6,530 62.23% 58.99% 583.30 Intimidation 1,626 1,576 3.17% 718 44.16% 9.14% 90.39 **Kidnapping** 231 256 -9.77% 140 60.61% 1.30% 12.84 Consensual Sex Offenses: Incest 28 3 833.33% 6 21.43% 0.16% 1.56 Statutory Rape 48 59 -18.64% 20 41.67% 0.27% 2.67 Human Trafficking, Commercial 6 4 50.00% 0 0.00% 0.03% 0.33 **Sex Acts** Human Trafficking, Involuntary 0.00% 0 0.00% 0.01% 0.06 1 Servitude **Crimes Against Persons Total** 17.788 17.955 -0.93% 10.268 57.72% 23.09% 988.83 163 -3.68% 46.50% 0.49% 8.73 Robbery 157 **Burglary/Breaking and Entering** 2,975 4.005 -25.72% 542 18.22% 9.25% 165.38 Larceny/Theft Offenses 13,430 15,655 -14.21% 2,677 19.93% 41.76% 746.57 Motor Vehicle Theft 1,696 1,863 -8.96% 343 20.22% 5.27% 94.28 Arson 140 163 -14.11% 49 35.00% 0.44% 7.78 **Destruction Of Property** 7,016 7,374 -4.85% 1,425 20.31% 21.81% 390.02 Counterfeiting/Forgery 812 -18.97% 21.28% 2.05% 36.58 658 140 Fraud Offenses 5,448 5,399 0.91% 666 12.22% 16.94% 302.85 Embezzlement 7.12 128 150 -14.67% 55 42.97% 0.40% Extortion/Blackmail 99 114 -13.16% 2 2.02% 0.31% 5.50 **Bribery** 3 1 200.00% 1 33.33% 0.01% 0.17 **Stolen Property Offenses** 412 466 -11.59% 267 64.81% 1.28% 22.90 36,165 1,787.88 **Crimes Against Property Total** 32,162 -11.07% 6,240 19.40% 41.75% **Drug/Narcotic Violations** 13,354 12,330 8.30% 11,132 83.36% 49.31% 742.35 11,517 6.05% 10,303 678.98 **Drug Equipment Violations** 12,214 84.35% 45.10% 0.00% 0.01% **Gambling Offenses** 2 2 0.00% 0 0.11 Pornography/Obscene Material 279 318 -12.26% 70 25.09% 1.03% 15.51 **Prostitution Offenses** 36 35 2.86% 22 61.11% 0.13% 2.00 Weapons Law Violations 1,133 977 15.97% 692 61.08% 4.18% 62.98 3.61 **Animal Cruelty** 65 60 8.33% 25 38.46% 0.24% 25,239 35.16% **Crimes Against Society Total** 27.083 7.31% 22.244 82.13% 1,505.54 Total Group "A" Offenses 77.033 79.359 -2.93% 38,752 50.31% 4,282.26