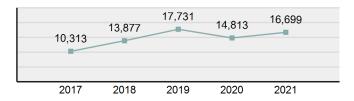

### Crime Rate\* per 100,000 population 5 Year Trend

### Total Group "A" Crime Offenses 5 Year Trend

Reported in Reported in Percent Offenses Percent Percent Of Rate Per Offense 2021 2020 Change Cleared Cleared Category 100,000\* Murder 39 39 0.00% 25 64.10% 0.22% 2 17 **Negligent Manslaughter** 11 9 22.22% 9 81.82% 0.06% 0.61 Non-consensual Sex Offenses: 222 Rape 728 651 11.83% 30.49% 4.09% 40.47 138 Sodomy 151 9.42% 46 30.46% 0.85% 8.39 187 144 10.40 Sexual Assault w/Obj 29.86% 65 34.76% 1.05% **Fondling** 1,167 1,143 2.10% 423 36.25% 6.56% 64.87 Aggravated Assault 3,072 3,349 -8.27% 2,064 67.19% 17.27% 170.77 Simple Assault 10.493 10,583 -0.85% 6,530 62.23% 58.99% 583.30 Intimidation 1,626 1,576 3.17% 718 44.16% 9.14% 90.39 **Kidnapping** 231 256 -9.77% 140 60.61% 1.30% 12.84 Consensual Sex Offenses: Incest 28 3 833.33% 6 21.43% 0.16% 1.56 Statutory Rape 48 59 -18.64% 20 41.67% 0.27% 2.67 Human Trafficking, Commercial 6 4 50.00% 0 0.00% 0.03% 0.33 **Sex Acts** Human Trafficking, Involuntary 0.00% 0 0.00% 0.01% 0.06 1 Servitude **Crimes Against Persons Total** 17.788 17.955 -0.93% 10.268 57.72% 23.09% 988.83 163 -3.68% 46.50% 0.49% 8.73 Robbery 157 **Burglary/Breaking and Entering** 2,975 4.005 -25.72% 542 18.22% 9.25% 165.38 Larceny/Theft Offenses 13,430 15,655 -14.21% 2,677 19.93% 41.76% 746.57 Motor Vehicle Theft 1,696 1,863 -8.96% 343 20.22% 5.27% 94.28 Arson 140 163 -14.11% 49 35.00% 0.44% 7.78 **Destruction Of Property** 7,016 7,374 -4.85% 1,425 20.31% 21.81% 390.02 Counterfeiting/Forgery 812 -18.97% 21.28% 2.05% 36.58 658 140 Fraud Offenses 5,448 5,399 0.91% 666 12.22% 16.94% 302.85 Embezzlement 7.12 128 150 -14.67% 55 42.97% 0.40% Extortion/Blackmail 99 114 -13.16% 2 2.02% 0.31% 5.50 **Bribery** 3 1 200.00% 1 33.33% 0.01% 0.17 **Stolen Property Offenses** 412 466 -11.59% 267 64.81% 1.28% 22.90 36,165 1,787.88 **Crimes Against Property Total** 32,162 -11.07% 6,240 19.40% 41.75% **Drug/Narcotic Violations** 13,354 12,330 8.30% 11,132 83.36% 49.31% 742.35 11,517 6.05% 10,303 678.98 **Drug Equipment Violations** 12,214 84.35% 45.10% 0.00% 0.01% **Gambling Offenses** 2 2 0.00% 0 0.11 Pornography/Obscene Material 279 318 -12.26% 70 25.09% 1.03% 15.51 **Prostitution Offenses** 36 35 2.86% 22 61.11% 0.13% 2.00 Weapons Law Violations 1,133 977 15.97% 692 61.08% 4.18% 62.98 3.61 **Animal Cruelty** 65 60 8.33% 25 38.46% 0.24% 25,239 35.16% **Crimes Against Society Total** 27.083 7.31% 22.244 82.13% 1,505.54 Total Group "A" Offenses 77.033 79.359 -2.93% 38,752 50.31% 4,282.26