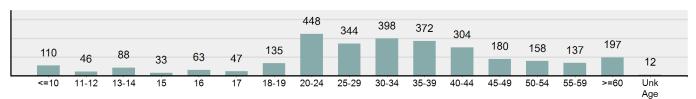

der(s) |        |  |
|--------------------------------------------|--------|--|
| Stranger                                   | 17.05% |  |
| Boyfriend/Girlfriend                       | 15.00% |  |
| Acquaintance                               | 14.97% |  |
| Spouse                                     | 9.72%  |  |
| Otherwise Known                            | 8.03%  |  |

### Victim Types\*\*



| Top Types Of Injury      |        |  |  |
|--------------------------|--------|--|--|
| Apparent Minor Injury    | 19.54% |  |  |
| Possible Internal Injury | 11.69% |  |  |
| Other Major Injury       | 10.11% |  |  |
| Severe Laceration        | 8.82%  |  |  |
| Apparent Broken Bones    | 4.64%  |  |  |
|                          |        |  |  |

### Victim Count of Aggravated Assault by Age



\*Population Base: 1,798,888

<sup>\*\*</sup>Does not include 16 victims whose gender or age is unknown.

# Simple Assault

An unlawful physical attack by one person upon another where neither the offender displays a weapon, nor the victim suffers obvious severe or aggravated bodily injury involving apparent broken bones, loss of teeth, possible internal injury, severe laceration, or loss of consciousness -

# Simple Assault Offenses Reported 10,493 Changes from 2020 -0.85% Rate per 100,000\* 583.30 Total Arrests 3,215

\*\*\*\*\*\*\*\*\*\*\*\*\*\*\*\*\*\*\*\*\*\*\*\*\*

| Top Locations of Simple Assault    |        |  |
|------------------------------------|--------|--|
| Residence/Home                     | 63.24% |  |
| Highway/Road/Alley/Street/Sidewalk | 8.29%  |  |
| Bar/Nightclub