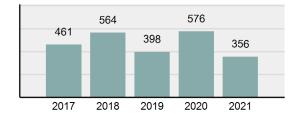

### Crime Rate\* per 100,000 population 5 Year Trend

### Total Group "A" Crime Offenses 5 Year Trend

Reported in Reported in Percent Offenses Percent Percent Of Rate Per Offense 2021 2020 Change Cleared Cleared Category 100,000\* Murder 39 39 0.00% 25 64.10% 0.22% 2 17 **Negligent Manslaughter** 11 9 22.22% 9 81.82% 0.06% 0.61 Non-consensual Sex Offenses: 222 Rape 728 651 11.83% 30.49% 4.09% 40.47 138 Sodomy 151 9.42% 46 30.46% 0.85% 8.39 187 144 10.40 Sexual Assault w/Obj 29.86% 65 34.76% 1.05% **Fondling** 1,167 1,143 2.10% 423 36.25% 6.56% 64.87 Aggravated Assault 3,072 3,349 -8.27% 2,064 67.19% 17.27% 170.77 Simple Assault 10.493 10,583 -0.85% 6,530 62.23% 58.99% 583.30 Intimidation 1,626 1,576 3.17% 718 44.16% 9.14% 90.39 **Kidnapping** 231 256 -9.77% 140 60.61% 1.30% 12.84 Consensual Sex Offenses: Incest 28 3 833.33% 6 21.43% 0.16% 1.56 Statutory Rape 48 59 -18.64% 20 41.67% 0.27% 2.67 Human Trafficking, Commercial 6 4 50.00% 0 0.00% 0.03% 0.33 **Sex Acts** Human Trafficking, Involuntary 0.00% 0 0.00% 0.01% 0.06 1 Servitude **Crimes Against Persons Total** 17.788 17.955 -0.93% 10.268 57.72% 23.09% 988.83 163 -3.68% 46.50% 0.49% 8.73 Robbery 157 **Burglary/Breaking and Entering** 2,975 4.005 -25.72% 542 18.22% 9.25% 165.38 Larceny/Theft Offenses 13,430 15,655 -14.21% 2,677 19.93% 41.76% 746.57 Motor Vehicle Theft 1,696 1,863 -8.96% 343 20.22% 5.27% 94.28 Arson 140 163 -14.11% 49 35.00% 0.44% 7.78 **Destruction Of Property** 7,016 7,374 -4.85% 1,425 20.31% 21.81% 390.02 Counterfeiting/Forgery 812 -18.97% 21.28% 2.05% 36.58 658 140 Fraud Offenses 5,448 5,399 0.91% 666 12.22% 16.94% 302.85 Embezzlement 7.12 128 150 -14.67% 55 42.97% 0.40% Extortion/Blackmail 99 114 -13.16% 2 2.02% 0.31% 5.50 **Bribery** 3 1 200.00% 1 33.33% 0.01% 0.17 **Stolen Property Offenses** 412 466 -11.59% 267 64.81% 1.28% 22.90 36,165 1,787.88 **Crimes Against Property Total** 32,162 -11.07% 6,240 19.40% 41.75% **Drug/Narcotic Violations** 13,354 12,330 8.30% 11,132 83.36% 49.31% 742.35 11,517 6.05% 10,303 678.98 **Drug Equipment Violations** 12,214 84.35% 45.10% 0.00% 0.01% **Gambling Offenses** 2 2 0.00% 0 0.11 Pornography/Obscene Material 279 318 -12.26% 70 25.09% 1.03% 15.51 **Prostitution Offenses** 36 35 2.86% 22 61.11% 0.13% 2.00 Weapons Law Violations 1,133 977 15.97% 692 61.08% 4.18% 62.98 3.61 **Animal Cruelty** 65 60 8.33% 25 38.46% 0.24% 25,239 35.16% **Crimes Against Society Total** 27.083 7.31% 22.244 82.13% 1,505.54 Total Group "A" Offenses 77.033 79.359 -2.93% 38,752 50.31% 4,282.26