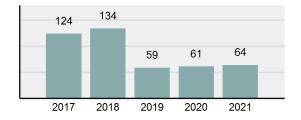

### Crime Rate\* per 100,000 population 5 Year Trend

### Total Group "A" Crime Offenses 5 Year Trend

Reported in Reported in Percent Offenses Percent Percent Of Rate Per Offense 2021 2020 Change Cleared Cleared Category 100,000\* Murder 39 39 0.00% 25 64.10% 0.22% 2 17 **Negligent Manslaughter** 11 9 22.22% 9 81.82% 0.06% 0.61 Non-consensual Sex Offenses: 222 Rape 728 651 11.83% 30.49% 4.09% 40.47 138 Sodomy 151 9.42% 46 30.46% 0.85% 8.39 187 144 10.40 Sexual Assault w/Obj 29.86% 65 34.76% 1.05% **Fondling** 1,167 1,143 2.10% 423 36.25% 6.56% 64.87 Aggravated Assault 3,072 3,349 -8.27% 2,064 67.19% 17.27% 170.77 Simple Assault 10.493 10,583 -0.85% 6,530 62.23% 58.99% 583.30 Intimidation 1,626 1,576 3.17% 718 44.16% 9.14% 90.39 **Kidnapping** 231 256 -9.77% 140 60.61% 1.30% 12.84 Consensual Sex Offenses: Incest 28 3 833.33% 6 21.43% 0.16% 1.56 Statutory Rape 48 59 -18.64% 20 41.67% 0.27% 2.67 Human Trafficking, Commercial 6 4 50.00% 0 0.00% 0.03% 0.33 **Sex Acts** Human Trafficking, Involuntary 0.00% 0 0.00% 0.01% 0.06 1 Servitude **Crimes Against Persons Total** 17.788 17.955 -0.93% 10.268 57.72% 23.09% 988.83 163 -3.68% 46.50% 0.49% 8.73 Robbery 157 **Burglary/Breaking and Entering** 2,975 4.005 -25.72% 542 18.22% 9.25% 165.38 Larceny/Theft Offenses 13,430 15,655 -14.21% 2,677 19.93% 41.76% 746.57 Motor Vehicle Theft 1,696 1,863 -8.96% 343 20.22% 5.27% 94.28 Arson 140 163 -14.11% 49 35.00% 0.44% 7.78 **Destruction Of Property** 7,016 7,374 -4.85% 1,425 20.31% 21.81% 390.02 Counterfeiting/Forgery 812 -18.97% 21.28% 2.05% 36.58 658 140 Fraud Offenses 5,448 5,399 0.91% 666 12.22% 16.94% 302.85 Embezzlement 7.12 128 150 -14.67% 55 42.97% 0.40% Extortion/Blackmail 99 114 -13.16% 2 2.02% 0.31% 5.50 **Bribery** 3 1 200.00% 1 33.33% 0.01% 0.17 **Stolen Property Offenses** 412 466 -11.59% 267 64.81% 1.28% 22.90 36,165 1,787.88 **Crimes Against Property Total** 32,162 -11.07% 6,240 19.40% 41.75% **Drug/Narcotic Violations** 13,354 12,330 8.30% 11,132 83.36% 49.31% 742.35 11,517 6.05% 10,303 678.98 **Drug Equipment Violations** 12,214 84.35% 45.10% 0.00% 0.01% **Gambling Offenses** 2 2 0.00% 0 0.11 Pornography/Obscene Material 279 318 -12.26% 70 25.09% 1.03% 15.51 **Prostitution Offenses** 36 35 2.86% 22 61.11% 0.13% 2.00 Weapons Law Violations 1,133 977 15.97% 692 61.08% 4.18% 62.98 3.61 **Animal Cruelty** 65 60 8.33% 25 38.46% 0.24% 25,239 35.16% **Crimes Against Society Total** 27.083 7.31% 22.244 82.13% 1,505.54 Total Group "A" Offenses 77.033 79.359 -2.93% 38,752 50.31% 4,282.26