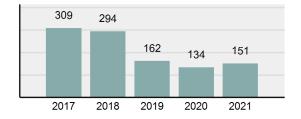

### Total Group "A" Crime Offenses 5 Year Trend

Reported in Reported in Percent Offenses Percent Percent Of Rate Per Offense 2021 2020 Change Cleared Cleared Category 100,000\* Murder 39 39 0.00% 25 64.10% 0.22% 2 17 **Negligent Manslaughter** 11 9 22.22% 9 81.82% 0.06% 0.61 Non-consensual Sex Offenses: 222 Rape 728 651 11.83% 30.49% 4.09% 40.47 138 Sodomy 151 9.42% 46 30.46% 0.85% 8.39 187 144 10.40 Sexual Assault w/Obj 29.86% 65 34.76% 1.05% **Fondling** 1,167 1,143 2.10% 423 36.25% 6.56% 64.87 Aggravated Assault 3,072 3,349 -8.27% 2,064 67.19% 17.27% 170.77 Simple Assault 10.493 10,583 -0.85% 6,530 62.23% 58.99% 583.30 Intimidation 1,626 1,576 3.17% 718 44.16% 9.14% 90.39 **Kidnapping** 231 256 -9.77% 140 60.61% 1.30% 12.84 Consensual Sex Offenses: Incest 28 3 833.33% 6 21.43% 0.16% 1.56 Statutory Rape 48 59 -18.64% 20 41.67% 0.27% 2.67 Human Trafficking, Commercial 6 4 50.00% 0 0.00% 0.03% 0.33 **Sex Acts** Human Trafficking, Involuntary 0.00% 0 0.00% 0.01% 0.06 1 Servitude **Crimes Against Persons Total** 17.788 17.955 -0.93% 10.268 57.72% 23.09% 988.83 163 -3.68% 46.50% 0.49% 8.73 Robbery 157 **Burglary/Breaking and Entering** 2,975 4.005 -25.72% 542 18.22% 9.25% 165.38 Larceny/Theft Offenses 13,430 15,655 -14.21% 2,677 19.93% 41.76% 746.57 Motor Vehicle Theft 1,696 1,863 -8.96% 343 20.22% 5.27% 94.28 Arson 140 163 -14.11% 49 35.00% 0.44% 7.78 **Destruction Of Property** 7,016 7,374 -4.85% 1,425 20.31% 21.81% 390.02 Counterfeiting/Forgery 812 -18.97% 21.28% 2.05% 36.58 658 140 Fraud Offenses 5,448 5,399 0.91% 666 12.22% 16.94% 302.85 Embezzlement 7.12 128 150 -14.67% 55 42.97% 0.40% Extortion/Blackmail 99 114 -13.16% 2 2.02% 0.31% 5.50 **Bribery** 3 1 200.00% 1 33.33% 0.01% 0.17 **Stolen Property Offenses** 412 466 -11.59% 267 64.81% 1.28% 22.90 36,165 1,787.88 **Crimes Against Property Total** 32,162 -11.07% 6,240 19.40% 41.75% **Drug/Narcotic Violations** 13,354 12,330 8.30% 11,132 83.36% 49.31% 742.35 11,517 6.05% 10,303 678.98 **Drug Equipment Violations** 12,214 84.35% 45.10% 0.00% 0.01% **Gambling Offenses** 2 2 0.00% 0 0.11 Pornography/Obscene Material 279 318 -12.26% 70 25.09% 1.03% 15.51 **Prostitution Offenses** 36 35 2.86% 22 61.11% 0.13% 2.00 Weapons Law Violations 1,133 977 15.97% 692 61.08% 4.18% 62.98 3.61 **Animal Cruelty** 65 60 8.33% 25 38.46% 0.24% 25,239 35.16% **Crimes Against Society Total** 27.083 7.31% 22.244 82.13% 1,505.54 Total Group "A" Offenses 77.033 79.359 -2.93% 38,752 50.31% 4,282.26