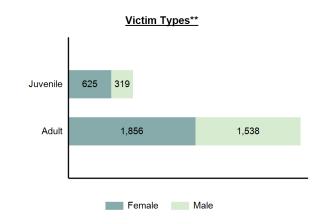

|
| Intimate Partner                      | 22.29% |  |  |  |  |  |
| Family Violence                       | 6.83%  |  |  |  |  |  |
| Violence Against Children             | 4.88%  |  |  |  |  |  |
|                                       |        |  |  |  |  |  |

| Top Violent Crime Locations        |        |
|------------------------------------|--------|
| Residence/Home                     | 59.64% |
| Highway/Road/Alley/Street/Sidewalk | 13.50% |
| Parking/Drop Lot/Garage            | 3.05%  |
| Bar/Nightclub                      | 2.93%  |
| Hotel/Motel/Etc.                   | 2.79%  |
|                                    |        |



\*Others: Blunt Object, Motor Vehicle, Poison, Explosives, Fire/Incendiary Device, Drugs/Narcotics/Sleeping Pills, Asphyxiation, Others, Unknown



### Frequency of Violent Crime vs Month



Violent Crime Category DistributionCategoryDistributionAggravated Assault70.88%Rape16.80%Sexual Assault with an Object4.31%Robbery3.62%Sodomy3.48%Murder and Nonnegligent Manslaughter0.90%

\*Population Base: 1,798,888

Statewide Crime Profile 2021 Crime in Idaho

<sup>\*\*</sup>Does not include 18 victims whose gender or age is unknown.

### Crimes Against Persons



Bogus Basin. By anonymous

### Statewide Profile

Data counts represent the number of victims within a reported incident

## Crimes Against Persons Offenses Reported 17,788 Changes from 2020 -0.93% Rate per 100,000\* 988.83 Total Arrests 5,390

### Total Crimes Against Persons 5 Year Trend



### **Crimes Against Persons by Category Offenses Distribution** Simple Assault 58.99% Aggr