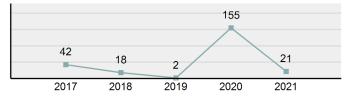

### **Facts At A Glance**

| Croup "A" Offenses     |                                                                                                                                              |
|------------------------|----------------------------------------------------------------------------------------------------------------------------------------------|
| Group "A" Offenses     | ♦ 77,033 total Group "A" offenses reported.                                                                                                  |
|                        | ♦ 2.93% decrease from 2020 Group "A" offenses.                                                                                               |
|                        | ♦ 4,282.26 per 100,000 inhabitants based on Group "A" Offenses.                                                                              |
| Crime Rate             | 3.95% decrease from 2020 NIBRS crime rate.                                                                                                   |
|                        | ◆ 1,236.15 per 100,000 inhabitants based on Part 1 offenses.                                                                                 |
|                        | (utilized for comparison purposes with non-NIBRS states).                                                                                    |
| Violent Crime          | ♦ 4,334 total violent crime offenses reported.                                                                                               |
|                        | ♦ 3.35% decrease from 2020 violent crime offenses.                                                                                           |
|                        | ♦ 8.27% decrease from 2020 aggravated assault offenses, which accounts for 70.88% of the violent crime.                                      |
| Crima Assisat Davasa   | ♦ 17,788 total crime against persons reported.                                                                                               |
| Crime Against Persons  | ♦ 0.93% decrease from 2020 crime against persons                                                                                             |
|                        | ♦ 0.85% decrease from 2020 simple assault offenses, which accounts for 58.99% of the crime against persons.                                  |
| Officers Assaulted     | ♦ No law enforcement officers killed in the line of duty.                                                                                    |
| Ciliodic / locadicod   | ♦ 419 total reported officers assaulted.                                                                                                     |
|                        | ♦ 10.28% decrease from 2020 assault on law enforcement officers.                                                                             |
| Hate Crime             | ♦ 47 total hate crimes reported.                                                                                                             |
|                        | ◆ 12.96% decrease from 2020 hate crimes.                                                                                                     |
|                        | ♦ 27,083 total crimes against society reported.                                                                                              |
| Crimes Against Society | ♦ 7.31% increase from 2020 crimes against society.                                                                                           |
|                        | <ul> <li>8.30% increase from 2020 drug/narcotic violations offenses, which accounts for<br/>49.31% of the crimes against society.</li> </ul> |
| Drop orty Crims        | ♦ 32,162 total crimes against property reported.                                                                                             |
| Property Crime         | 11.07% decrease from 2020 crimes against property.                                                                                           |
|                        | <ul> <li>14.21% decrease from 2020 larceny/theft offenses, which accounts for 41.76% of the crimes against property.</li> </ul>              |