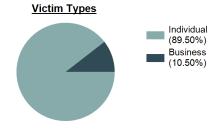

| Top Locations of Robbery           |        |  |
|------------------------------------|--------|--|
| Residence/Home                     | 28.03% |  |
| Highway/Road/Alley/Street/Sidewalk | 25.48% |  |
| Convenience Store                  | 8.28%  |  |
| Parking/Drop Lot/Garage            | 5.73%  |  |
| Park/Playground                    | 4.46%  |  |

| Top Value of Property Loss         |               |
|------------------------------------|---------------|
| Percentage - 92.43%                |               |
| Automobiles                        | \$ 183,501.00 |
| Jewelry/Precious Metals/Gems       | \$ 32,647.00  |
| Money                              | \$ 28,880.00  |
| Portable Electronic Communications | \$ 20,625.00  |
| Trucks                             | \$ 20,000.00  |



 ${}^{\star} Others: \ Religious \ Organization, \ Government, \ Others, \ Unknown$ 



\*Others: Blunt Object, Motor Vehicle, Poison, Explosives, Fire/Incendiary Device, Drugs/Narcotics/Sleeping Pills, Asphyxiation, Others, Unknown

#### Estimated Value of Stolen (in \$ 1,000s)



## Estimated Value of Recovered (in \$ 1,000s)



# Victim Count of Robbery by Age



# **Burglary/Breaking and Entering**

#### - The unlawful entry of a structure to commit a theft or felony -

The offense of burglary/breaking & entering in the UCR program is counted when there is forcible entry, unlawful entry (no force), or attempted forcible entry of a structure.

A vehicle is not considered a structure; therefore, theft from a vehicle is not included in this category.

# Burglary/Breaking and EnteringOff