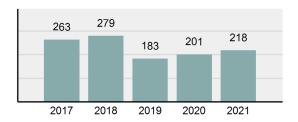

### Total Group "A" Crime Offenses 5 Year Trend

Reported in Reported in Percent Offenses Percent Percent Of Rate Per Offense 2021 2020 Change Cleared Cleared Category 100,000\* Murder 39 39 0.00% 25 64.10% 0.22% 2 17 **Negligent Manslaughter** 11 9 22.22% 9 81.82% 0.06% 0.61 Non-consensual Sex Offenses: 222 Rape 728 651 11.83% 30.49% 4.09% 40.47 138 Sodomy 151 9.42% 46 30.46% 0.85% 8.39 187 144 10.40 Sexual Assault w/Obj 29.86% 65 34.76% 1.05% **Fondling** 1,167 1,143 2.10% 423 36.25% 6.56% 64.87 Aggravated Assault 3,072 3,349 -8.27% 2,064 67.19% 17.27% 170.77 Simple Assault 10.493 10,583 -0.85% 6,530 62.23% 58.99% 583.30 Intimidation 1,626 1,576 3.17% 718 44.16% 9.14% 90.39 **Kidnapping** 231 256 -9.77% 140 60.61% 1.30% 12.84 Consensual Sex Offenses: Incest 28 3 833.33% 6 21.43% 0.16% 1.56 Statutory Rape 48 59 -18.64% 20 41.67% 0.27% 2.67 Human Trafficking, Commercial 6 4 50.00% 0 0.00% 0.03% 0.33 **Sex Acts** Human Trafficking, Involuntary 0.00% 0 0.00% 0.01% 0.06 1 Servitude **Crimes Against Persons Total** 17.788 17.955 -0.93% 10.268 57.72% 23.09% 988.83 163 -3.68% 46.50% 0.49% 8.73 Robbery 157 **Burglary/Breaking and Entering** 2,975 4.005 -25.72% 542 18.22% 9.25% 165.38 Larceny/Theft Offenses 13,430 15,655 -14.21% 2,677 19.93% 41.76% 746.57 Motor Vehicle Theft 1,696 1,863 -8.96% 343 20.22% 5.27% 94.28 Arson 140 163 -14.11% 49 35.00% 0.44% 7.78 **Destruction Of Property** 7,016 7,374 -4.85% 1,425 20.31% 21.81% 390.02 Counterfeiting/Forgery 812 -18.97% 21.28% 2.05% 36.58 658 140 Fraud Offenses 5,448 5,399 0.91% 666 12.22% 16.94% 302.85 Embezzlement 7.12 128 150 -14.67% 55 42.97% 0.40% Extortion/Blackmail 99 114 -13.16% 2 2.02% 0.31% 5.50 **Bribery** 3 1 200.00% 1 33.33% 0.01% 0.17 **Stolen Property Offenses** 412 466 -11.59% 267 64.81% 1.28% 22.90 36,165 1,787.88 **Crimes Against Property Total** 32,162 -11.07% 6,240 19.40% 41.75% **Drug/Narcotic Violations** 13,354 12,330 8.30% 11,132 83.36% 49.31% 742.35 11,517 6.05% 10,303 678.98 **Drug Equipment Violations** 12,214 84.35% 45.10% 0.00% 0.01% **Gambling Offenses** 2 2 0.00% 0 0.11 Pornography/Obscene Material 279 318 -12.26% 70 25.09% 1.03% 15.51 **Prostitution Offenses** 36 35 2.86% 22 61.11% 0.13% 2.00 Weapons Law Violations 1,133 977 15.97% 692 61.08% 4.18% 62.98 3.61 **Animal Cruelty** 65 60 8.33% 25 38.46% 0.24% 25,239 35.16% **Crimes Against Society Total** 27.083 7.31% 22.244 82.13% 1,505.54 Total Group "A" Offenses 77.033 79.359 -2.93% 38,752 50.31% 4,282.26