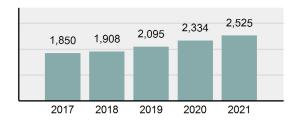

### Crime Rate\* per 100,000 population 5 Year Trend

### Total Group "A" Crime Offenses 5 Year Trend

Reported in Reported in Percent Offenses Percent Percent Of Rate Per Offense 2021 2020 Change Cleared Cleared Category 100,000\* Murder 39 39 0.00% 25 64.10% 0.22% 2 17 **Negligent Manslaughter** 11 9 22.22% 9 81.82% 0.06% 0.61 Non-consensual Sex Offenses: 222 Rape 728 651 11.83% 30.49% 4.09% 40.47 138 Sodomy 151 9.42% 46 30.46% 0.85% 8.39 187 144 10.40 Sexual Assault w/Obj 29.86% 65 34.76% 1.05% **Fondling** 1,167 1,143 2.10% 423 36.25% 6.56% 64.87 Aggravated Assault 3,072 3,349 -8.27% 2,064 67.19% 17.27% 170.77 Simple Assault 10.493 10,583 -0.85% 6,530 62.23% 58.99% 583.30 Intimidation 1,626 1,576 3.17% 718 44.16% 9.14% 90.39 **Kidnapping** 231 256 -9.77% 140 60.61% 1.30% 12.84 Consensual Sex Offenses: Incest 28 3 833.33% 6 21.43% 0.16% 1.56 Statutory Rape 48 59 -18.64% 20 41.67% 0.27% 2.67 Human Trafficking, Commercial 6 4 50.00% 0 0.00% 0.03% 0.33 **Sex Acts** Human Trafficking, Involuntary 0.00% 0 0.00% 0.01% 0.06 1 Servitude **Crimes Against Persons Total** 17.788 17.955 -0.93% 10.268 57.72% 23.09% 988.83 163 -3.68% 46.50% 0.49% 8.73 Robbery 157 **Burglary/Breaking and Entering** 2,975 4.005 -25.72% 542 18.22% 9.25% 165.38 Larceny/Theft Offenses 13,430 15,655 -14.21% 2,677 19.93% 41.76% 746.57 Motor Vehicle Theft 1,696 1,863 -8.96% 343 20.22% 5.27% 94.28 Arson 140 163 -14.11% 49 35.00% 0.44% 7.78 **Destruction Of Property** 7,016 7,374 -4.85% 1,425 20.31% 21.81% 390.02 Counterfeiting/Forgery 812 -18.97% 21.28% 2.05% 36.58 658 140 Fraud Offenses 5,448 5,399 0.91% 666 12.22% 16.94% 302.85 Embezzlement 7.12 128 150 -14.67% 55 42.97% 0.40% Extortion/Blackmail 99 114 -13.16% 2 2.02% 0.31% 5.50 **Bribery** 3 1 200.00% 1 33.33% 0.01% 0.17 **Stolen Property Offenses** 412 466 -11.59% 267 64.81% 1.28% 22.90 36,165 1,787.88 **Crimes Against Property Total** 32,162 -11.07% 6,240 19.40% 41.75% **Drug/Narcotic Violations** 13,354 12,330 8.30% 11,132 83.36% 49.31% 742.35 11,517 6.05% 10,303 678.98 **Drug Equipment Violations** 12,214 84.35% 45.10% 0.00% 0.01% **Gambling Offenses** 2 2 0.00% 0 0.11 Pornography/Obscene Material 279 318 -12.26% 70 25.09% 1.03% 15.51 **Prostitution Offenses** 36 35 2.86% 22 61.11% 0.13% 2.00 Weapons Law Violations 1,133 977 15.97% 692 61.08% 4.18% 62.98 3.61 **Animal Cruelty** 65 60 8.33% 25 38.46% 0.24% 25,239 35.16% **Crimes Against Society Total** 27.083 7.31% 22.244 82.13% 1,505.54 Total Group "A" Offenses 77.033 79.359 -2.93% 38,752 50.31% 4,282.26