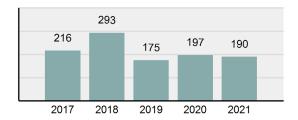

### Crime Rate\* per 100,000 population 5 Year Trend

### Total Group "A" Crime Offenses 5 Year Trend

Reported in Reported in Percent Offenses Percent Percent Of Rate Per Offense 2021 2020 Change Cleared Cleared Category 100,000\* Murder 39 39 0.00% 25 64.10% 0.22% 2 17 **Negligent Manslaughter** 11 9 22.22% 9 81.82% 0.06% 0.61 Non-consensual Sex Offenses: 222 Rape 728 651 11.83% 30.49% 4.09% 40.47 138 Sodomy 151 9.42% 46 30.46% 0.85% 8.39 187 144 10.40 Sexual Assault w/Obj 29.86% 65 34.76% 1.05% **Fondling** 1,167 1,143 2.10% 423 36.25% 6.56% 64.87 Aggravated Assault 3,072 3,349 -8.27% 2,064 67.19% 17.27% 170.77 Simple Assault 10.493 10,583 -0.85% 6,530 62.23% 58.99% 583.30 Intimidation 1,626 1,576 3.17% 718 44.16% 9.14% 90.39 **Kidnapping** 231 256 -9.77% 140 60.61% 1.30% 12.84 Consensual Sex Offenses: Incest 28 3 833.33% 6 21.43% 0.16% 1.56 Statutory Rape 48 59 -18.64% 20 41.67% 0.27% 2.67 Human Trafficking, Commercial 6 4 50.00% 0 0.00% 0.03% 0.33 **Sex Acts** Human Trafficking, Involuntary 0.00% 0 0.00% 0.01% 0.06 1 Servitude **Crimes Against Persons Total** 17.788 17.955 -0.93% 10.268 57.72% 23.09% 988.83 163 -3.68% 46.50% 0.49% 8.73 Robbery 157 **Burglary/Breaking and Entering** 2,975 4.005 -25.72% 542 18.22% 9.25% 165.38 Larceny/Theft Offenses 13,430 15,655 -14.21% 2,677 19.93% 41.76% 746.57 Motor Vehicle Theft 1,696 1,863 -8.96% 343 20.22% 5.27% 94.28 Arson 140 163 -14.11% 49 35.00% 0.44% 7.78 **Destruction Of Property** 7,016 7,374 -4.85% 1,425 20.31% 21.81% 390.02 Counterfeiting/Forgery 812 -18.97% 21.28% 2.05% 36.58 658 140 Fraud Offenses 5,448 5,399 0.91% 666 12.22% 16.94% 302.85 Embezzlement 7.12 128 150 -14.67% 55 42.97% 0.40% Extortion/Blackmail 99 114 -13.16% 2 2.02% 0.31% 5.50 **Bribery** 3 1 200.00% 1 33.33% 0.01% 0.17 **Stolen Property Offenses** 412 466 -11.59% 267 64.81% 1.28% 22.90 36,165 1,787.88 **Crimes Against Property Total** 32,162 -11.07% 6,240 19.40% 41.75% **Drug/Narcotic Violations** 13,354 12,330 8.30% 11,132 83.36% 49.31% 742.35 11,517 6.05% 10,303 678.98 **Drug Equipment Violations** 12,214 84.35% 45.10% 0.00% 0.01% **Gambling Offenses** 2 2 0.00% 0 0.11 Pornography/Obscene Material 279 318 -12.26% 70 25.09% 1.03% 15.51 **Prostitution Offenses** 36 35 2.86% 22 61.11% 0.13% 2.00 Weapons Law Violations 1,133 977 15.97% 692 61.08% 4.18% 62.98 3.61 **Animal Cruelty** 65 60 8.33% 25 38.46% 0.24% 25,239 35.16% **Crimes Against Society Total** 27.083 7.31% 22.244 82.13% 1,505.54 Total Group "A" Offenses 77.033 79.359 -2.93% 38,752 50.31% 4,282.26