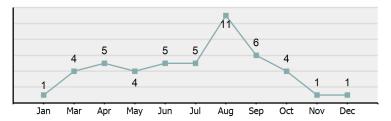

# **BENEWAH CO SO**

| Year | Rate  | %Change |
|------|-------|---------|
| 2019 | 4,612 | -28.21% |
| 2020 | 3,736 | -18.99% |
| 2021 | 3,348 | -10.38% |

# **BINGHAM CO SO**

| Year | Rate  | %Change |
|------|-------|---------|
| 2019 | 1,369 | -31.36% |
| 2020 | 1,143 | -16.55% |
| 2021 | 1,729 | 51.32%  |

# **BLAINE CO SO**

| Year | Rate  | %Change |
|------|-------|---------|
| 2019 | 2,457 | 10.89%  |
| 2020 | 2,160 | -12.08% |
| 2021 | 1,631 | -24.51% |