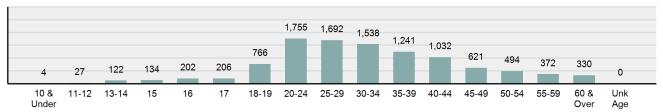

\*Others: Blunt Object, Motor Vehicle, Poison, Explosives, Fire/Incendiary Device, Drugs/Narcotics/Sleeping Pills, Asphyxiation, Others, Unknown

### Frequency of Violent Crime vs Month

Violent Crime Category DistributionCategoryDistributionAggravated Assault70.88%Rape16.80%Sexual Assault with an Object4.31%Robbery3.62%Sodomy3.48%Murder and Nonnegligent Manslaughter0.90%

\*Population Base: 1,798,888

Statewide Crime Profile 2021 Crime in Idaho

<sup>\*\*</sup>Does not include 18 victims whose gender or age is unknown.

### Crimes Against Persons

Bogus Basin. By anonymous

### Statewide Profile

Data counts represent the number of victims within a reported incident