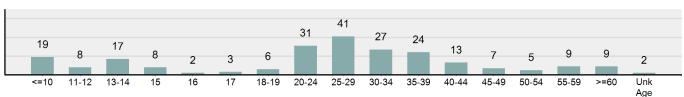

d



| Top Relationships of Victim to Offender(s)   |        |  |
|----------------------------------------------|--------|--|
| Boyfriend/Girlfriend                         | 22.56% |  |
| Acquaintance                                 | 12.03% |  |
| Spouse                                       | 11.28% |  |
| Child                                        | 7.14%  |  |
| Ex-Relationship (Ex-Boyfriend/Ex-Girlfriend) | 7.14%  |  |

#### **Victim Types**



| Top Types Of Injury      | y      |
|--------------------------|--------|
| Apparent Minor Injury    | 22.59% |
| Possible Internal Injury | 5.44%  |
| Other Major Injury       | 4.60%  |
| Severe Laceration        | 2.09%  |
| Unconsciousness          | 2.09%  |
|                          |        |

# Victim Count of Kidnapping by Age



\*Population Base: 1,798,888
\*\*Does not include 2 victims whose gender or age is unknown.

# **Aggravated Assault**

- An unlawful attack by one person upon another wherein the offender uses a weapon or displays it in a threatening manner, or the victim suffers obvious severe or aggravated bodily injury involving apparent broken bones, loss of teeth, possible internal injury, severe laceration, or loss of consciousness -

It is not necessary that a victim sustain an injury from an aggravated assault when the weapon used has the potential to cause serious personal injury. Attempted murders are included in this category

# Aggravated Assault Offenses Reported 3,072 Changes from 2020 -8.27% Rate per 100,000\* 170.77 Total Arrests 1,482

\*\*\*\*\*\*\*\*\*\*\*\*\*\*\*\*\*\*\*\*\*\*\*\*

|