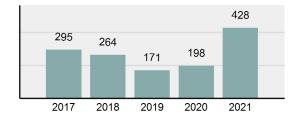

### Total Group "A" Crime Offenses 5 Year Trend

Reported in Reported in Percent Offenses Percent Percent Of Rate Per Offense 2021 2020 Change Cleared Cleared Category 100,000\* Murder 39 39 0.00% 25 64.10% 0.22% 2 17 **Negligent Manslaughter** 11 9 22.22% 9 81.82% 0.06% 0.61 Non-consensual Sex Offenses: 222 Rape 728 651 11.83% 30.49% 4.09% 40.47 138 Sodomy 151 9.42% 46 30.46% 0.85% 8.39 187 144 10.40 Sexual Assault w/Obj 29.86% 65 34.76% 1.05% **Fondling** 1,167 1,143 2.10% 423 36.25% 6.56% 64.87 Aggravated Assault 3,072 3,349 -8.27% 2,064 67.19% 17.27% 170.77 Simple Assault 10.493 10,583 -0.85% 6,530 62.23% 58.99% 583.30 Intimidation 1,626 1,576 3.17% 718 44.16% 9.14% 90.39 **Kidnapping** 231 256 -9.77% 140 60.61% 1.30% 12.84 Consensual Sex Offenses: Incest 28 3 833.33% 6 21.43% 0.16% 1.56 Statutory Rape 48 59 -18.64% 20 41.67% 0.27% 2.67 Human Trafficking, Commercial 6 4 50.00% 0 0.00% 0.03% 0.33 **Sex Acts** Human Trafficking, Involuntary 0.00% 0 0.00% 0.01% 0.06 1 Servitude **Crimes Against Persons Total** 17.788 17.955 -0.93% 10.268 57.72% 23.09% 988.83 163 -3.68% 46.50% 0.49% 8.73 Robbery 157 **Burglary/Breaking and Entering** 2,975 4.005 -25.72% 542 18.22% 9.25% 165.38 Larceny/Theft Offenses 13,430 15,655 -14.21% 2,677 19.93% 41.76% 746.57 Motor Vehicle Theft 1,696 1,863 -8.96% 343 20.22% 5.27% 94.28 Arson 140 163 -14.11% 49 35.00% 0.44% 7.78 **Destruction Of Property** 7,016 7,374 -4.85% 1,425 20.31% 21.81% 390.02 Counterfeiting/Forgery 812 -18.97% 21.28% 2.05% 36.58 658 140 Fraud Offenses 5,448 5,399 0.91% 666 12.22% 16.94% 302.85 Embezzlement 7.12 128 150 -14.67% 55 42.97% 0.40% Extortion/Blackmail 99 114 -13.16% 2 2.02% 0.31% 5.50 **Bribery** 3 1 200.00% 1 33.33% 0.01% 0.17 **Stolen Property Offenses** 412 466 -11.59% 267 64.81% 1.28% 22.90 36,165 1,787.88 **Crimes Against Property Total** 32,162 -11.07% 6,240 19.40% 41.75% **Drug/Narcotic Violations** 13,354 12,330 8.30% 11,132 83.36% 49.31% 742.35 11,517 6.05% 10,303 678.98 **Drug Equipment Violations** 12,214 84.35% 45.10% 0.00% 0.01% **Gambling Offenses** 2 2 0.00% 0 0.11 Pornography/Obscene Material 279 318 -12.26% 70 25.09% 1.03% 15.51 **Prostitution Offenses** 36 35 2.86% 22 61.11% 0.13% 2.00 Weapons Law Violations 1,133 977 15.97% 692 61.08% 4.18% 62.98 3.61 **Animal Cruelty** 65 60 8.33% 25 38.46% 0.24% 25,239 35.16% **Crimes Against Society Total** 27.083 7.31% 22.244 82.13% 1,505.54 Total Group "A" Offenses 77.033 79.359 -2.93% 38,752 50.31% 4,282.26