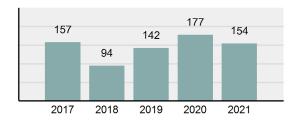

### Total Group "A" Crime Offenses 5 Year Trend

Reported in Reported in Percent Offenses Percent Percent Of Rate Per Offense 2021 2020 Change Cleared Cleared Category 100,000\* Murder 39 39 0.00% 25 64.10% 0.22% 2 17 **Negligent Manslaughter** 11 9 22.22% 9 81.82% 0.06% 0.61 Non-consensual Sex Offenses: 222 Rape 728 651 11.83% 30.49% 4.09% 40.47 138 Sodomy 151 9.42% 46 30.46% 0.85% 8.39 187 144 10.40 Sexual Assault w/Obj 29.86% 65 34.76% 1.05% **Fondling** 1,167 1,143 2.10% 423 36.25% 6.56% 64.87 Aggravated Assault 3,072 3,349 -8.27% 2,064 67.19% 17.27% 170.77 Simple Assault 10.493 10,583 -0.85% 6,530 62.23% 58.99% 583.30 Intimidation 1,626 1,576 3.17% 718 44.16% 9.14% 90.39 **Kidnapping** 231 256 -9.77% 140 60.61% 1.30% 12.84 Consensual Sex Offenses: Incest 28 3 833.33% 6 21.43% 0.16% 1.56 Statutory Rape 48 59 -18.64% 20 41.67% 0.27% 2.67 Human Trafficking, Commercial 6 4 50.00% 0 0.00% 0.03% 0.33 **Sex Acts** Human Trafficking, Involuntary 0.00% 0 0.00% 0.01% 0.06 1 Servitude **Crimes Against Persons Total** 17.788 17.955 -0.93% 10.268 57.72% 23.09% 988.83 163 -3.68% 46.50% 0.49% 8.73 Robbery 157 **Burglary/Breaking and Entering** 2,975 4.005 -25.72% 542 18.22% 9.25% 165.38 Larceny/Theft Offenses 13,430 15,655 -14.21% 2,677 19.93% 41.76% 746.57 Motor Vehicle Theft 1,696 1,863 -8.96% 343 20.22% 5.27% 94.28 Arson 140 163 -14.11% 49 35.00% 0.44% 7.78 **Destruction Of Property** 7,016 7,374 -4.85% 1,425 20.31% 21.81% 390.02 Counterfeiting/Forgery 812 -18.97% 21.28% 2.05% 36.58 658 140 Fraud Offenses 5,448 5,399 0.91% 666 12.22% 16.94% 302.85 Embezzlement 7.12 128 150 -14.67% 55 42.97% 0.40% Extortion/Blackmail 99 114 -13.16% 2 2.02% 0.31% 5.50 **Bribery** 3 1 200.00% 1 33.33% 0.01% 0.17 **Stolen Property Offenses** 412 466 -11.59% 267 64.81% 1.28% 22.90 36,165 1,787.88 **Crimes Against Property Total** 32,162 -11.07% 6,240 19.40% 41.75% **Drug/Narcotic Violations** 13,354 12,330 8.30% 11,132 83.36% 49.31% 742.35 11,517 6.05% 10,303 678.98 **Drug Equipment Violations** 12,214 84.35% 45.10% 0.00% 0.01% **Gambling Offenses** 2 2 0.00% 0 0.11 Pornography/Obscene Material 279 318 -12.26% 70 25.09% 1.03% 15.51 **Prostitution Offenses** 36 35 2.86% 22 61.11% 0.13% 2.00 Weapons Law Violations 1,133 977 15.97% 692 61.08% 4.18% 62.98 3.61 **Animal Cruelty** 65 60 8.33% 25 38.46% 0.24% 25,239 35.16% **Crimes Against Society Total** 27.083 7.31% 22.244 82.13% 1,505.54 Total Group "A" Offenses 77.033 79.359 -2.93% 38,752 50.31% 4,282.26