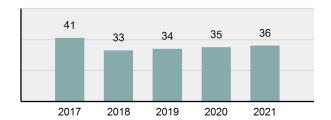

**Drug/Narcotic Offenses**Every 39.4 minutes

**Drug Equipment Offenses**Every 43.0 minutes

**Gambling Offenses**Every 6.0 months

Pornography Offenses Every 1.3 days

Prostitution Offenses Every 10.1 days

Weapons Law Violation Every 7.7 hours