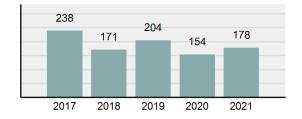

### Crime Rate\* per 100,000 population 5 Year Trend

### Total Group "A" Crime Offenses 5 Year Trend

Reported in Reported in Percent Offenses Percent Percent Of Rate Per Offense 2021 2020 Change Cleared Cleared Category 100,000\* Murder 39 39 0.00% 25 64.10% 0.22% 2 17 **Negligent Manslaughter** 11 9 22.22% 9 81.82% 0.06% 0.61 Non-consensual Sex Offenses: 222 Rape 728 651 11.83% 30.49% 4.09% 40.47 138 Sodomy 151 9.42% 46 30.46% 0.85% 8.39 187 144 10.40 Sexual Assault w/Obj 29.86% 65 34.76% 1.05% **Fondling** 1,167 1,143 2.10% 423 36.25% 6.56% 64.87 Aggravated Assault 3,072 3,349 -8.27% 2,064 67.19% 17.27% 170.77 Simple Assault 10.493 10,583 -0.85% 6,530 62.23% 58.99% 583.30 Intimidation 1,626 1,576 3.17% 718 44.16% 9.14% 90.39 **Kidnapping** 231 256 -9.77% 140 60.61% 1.30% 12.84 Consensual Sex Offenses: Incest 28 3 833.33% 6 21.43% 0.16% 1.56 Statutory Rape 48 59 -18.64% 20 41.67% 0.27% 2.67 Human Trafficking, Commercial 6 4 50.00% 0 0.00% 0.03% 0.33 **Sex Acts** Human Trafficking, Involuntary 0.00% 0 0.00% 0.01% 0.06 1 Servitude **Crimes Against Persons Total** 17.788 17.955 -0.93% 10.268 57.72% 23.09% 988.83 163 -3.68% 46.50% 0.49% 8.73 Robbery 157 **Burglary/Breaking and Entering** 2,975 4.005 -25.72% 542 18.22% 9.25% 165.38 Larceny/Theft Offenses 13,430 15,655 -14.21% 2,677 19.93% 41.76% 746.57 Motor Vehicle Theft 1,696 1,863 -8.96% 343 20.22% 5.27% 94.28 Arson 140 163 -14.11% 49 35.00% 0.44% 7.78 **Destruction Of Property** 7,016 7,374 -4.85% 1,425 20.31% 21.81% 390.02 Counterfeiting/Forgery 812 -18.97% 21.28% 2.05% 36.58 658 140 Fraud Offenses 5,448 5,399 0.91% 666 12.22% 16.94% 302.85 Embezzlement 7.12 128 150 -14.67% 55 42.97% 0.40% Extortion/Blackmail 99 114 -13.16% 2 2.02% 0.31% 5.50 **Bribery** 3 1 200.00% 1 33.33% 0.01% 0.17 **Stolen Property Offenses** 412 466 -11.59% 267 64.81% 1.28% 22.90 36,165 1,787.88 **Crimes Against Property Total** 32,162 -11.07% 6,240 19.40% 41.75% **Drug/Narcotic Violations** 13,354 12,330 8.30% 11,132 83.36% 49.31% 742.35 11,517 6.05% 10,303 678.98 **Drug Equipment Violations** 12,214 84.35% 45.10% 0.00% 0.01% **Gambling Offenses** 2 2 0.00% 0 0.11 Pornography/Obscene Material 279 318 -12.26% 70 25.09% 1.03% 15.51 **Prostitution Offenses** 36 35 2.86% 22 61.11% 0.13% 2.00 Weapons Law Violations 1,133 977 15.97% 692 61.08% 4.18% 62.98 3.61 **Animal Cruelty** 65 60 8.33% 25 38.46% 0.24% 25,239 35.16% **Crimes Against Society Total** 27.083 7.31% 22.244 82.13% 1,505.54 Total Group "A" Offenses 77.033 79.359 -2.93% 38,752 50.31% 4,282.26