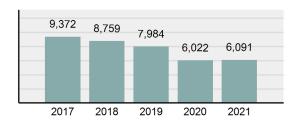

### Crime Rate\* per 100,000 population 5 Year Trend

### Total Group "A" Crime Offenses 5 Year Trend

Reported in Reported in Percent Offenses Percent Percent Of Rate Per Offense 2021 2020 Change Cleared Cleared Category 100,000\* Murder 39 39 0.00% 25 64.10% 0.22% 2 17 **Negligent Manslaughter** 11 9 22.22% 9 81.82% 0.06% 0.61 Non-consensual Sex Offenses: 222 Rape 728 651 11.83% 30.49% 4.09% 40.47 138 Sodomy 151 9.42% 46 30.46% 0.85% 8.39 187 144 10.40 Sexual Assault w/Obj 29.86% 65 34.76% 1.05% **Fondling** 1,167 1,143 2.10% 423 36.25% 6.56% 64.87 Aggravated Assault 3,072 3,349 -8.27% 2,064 67.19% 17.27% 170.77 Simple Assault 10.493 10,583 -0.85% 6,530 62.23% 58.99% 583.30 Intimidation 1,626 1,576 3.17% 718 44.16% 9.14% 90.39 **Kidnapping** 231 256 -9.77% 140 60.61% 1.30% 12.84 Consensual Sex Offenses: Incest 28 3 833.33% 6 21.43% 0.16% 1.56 Statutory Rape 48 59 -18.64% 20 41.67% 0.27% 2.67 Human Trafficking, Commercial 6 4 50.00% 0 0.00% 0.03% 0.33 **Sex Acts** Human Trafficking, Involuntary 0.00% 0 0.00% 0.01% 0.06 1 Servitude **Crimes Against Persons Total** 17.788 17.955 -0.93% 10.268 57.72% 23.09% 988.83 163 -3.68% 46.50% 0.49% 8.73 Robbery 157 **Burglary/Breaking and Entering** 2,975 4.005 -25.72% 542 18.22% 9.25% 165.38 Larceny/Theft Offenses 13,430 15,655 -14.21% 2,677 19.93% 41.76% 746.57 Motor Vehicle Theft 1,696 1,863 -8.96% 343 20.22% 5.27% 94.28 Arson 140 163 -14.11% 49 35.00% 0.44% 7.78 **Destruction Of Property** 7,016 7,374 -4.85% 1,425 20.31% 21.81% 390.02 Counterfeiting/Forgery 812 -18.97% 21.28% 2.05% 36.58 658 140 Fraud Offenses 5,448 5,399 0.91% 666 12.22% 16.94% 302.85 Embezzlement 7.12 128 150 -14.67% 55 42.97% 0.40% Extortion/Blackmail 99 114 -13.16% 2 2.02% 0.31% 5.50 **Bribery** 3 1 200.00% 1 33.33% 0.01% 0.17 **Stolen Property Offenses** 412 466 -11.59% 267 64.81% 1.28% 22.90 36,165 1,787.88 **Crimes Against Property Total** 32,162 -11.07% 6,240 19.40% 41.75% **Drug/Narcotic Violations** 13,354 12,330 8.30% 11,132 83.36% 49.31% 742.35 11,517 6.05% 10,303 678.98 **Drug Equipment Violations** 12,214 84.35% 45.10% 0.00% 0.01% **Gambling Offenses** 2 2 0.00% 0 0.11 Pornography/Obscene Material 279 318 -12.26% 70 25.09% 1.03% 15.51 **Prostitution Offenses** 36 35 2.86% 22 61.11% 0.13% 2.00 Weapons Law Violations 1,133 977 15.97% 692 61.08% 4.18% 62.98 3.61 **Animal Cruelty** 65 60 8.33% 25 38.46% 0.24% 25,239 35.16% **Crimes Against Society Total** 27.083 7.31% 22.244 82.13% 1,505.54 Total Group "A" Offenses 77.033 79.359 -2.93% 38,752 50.31% 4,282.26