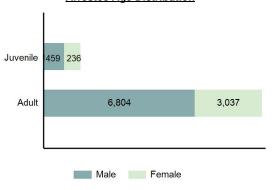

\*Others: Blunt Object, Motor Vehicle, Poison, Explosives, Fire/Incendiary Device, Drugs/Narcotics/Sleeping Pills, Asphyxiation, Others, Unknown

### Frequency of Violent Crime vs Month

Violent Crime Category DistributionCategoryDistributionAggravated Assault70.88%Rape16.80%Sexual Assault with an Object4.31%Robbery3.62%Sodomy3.48%Murder and Nonnegligent Manslaughter0.90%

\*Population Base: 1,798,888

Statewide Crime Profile 2021 Crime in Idaho

<sup>\*\*</sup>Does not include 18 victims whose gender or age is unknown.

### Crimes Against Persons

Bogus Basin. By anonymous

### Statewide Profile

Data counts represent the number of victims within a reported incident