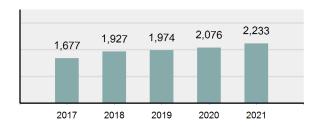

### Total Group "A" Crime Offenses 5 Year Trend

Reported in Reported in Percent Offenses Percent Percent Of Rate Per Offense 2021 2020 Change Cleared Cleared Category 100,000\* Murder 39 39 0.00% 25 64.10% 0.22% 2 17 **Negligent Manslaughter** 11 9 22.22% 9 81.82% 0.06% 0.61 Non-consensual Sex Offenses: 222 Rape 728 651 11.83% 30.49% 4.09% 40.47 138 Sodomy 151 9.42% 46 30.46% 0.85% 8.39 187 144 10.40 Sexual Assault w/Obj 29.86% 65 34.76% 1.05% **Fondling** 1,167 1,143 2.10% 423 36.25% 6.56% 64.87 Aggravated Assault 3,072 3,349 -8.27% 2,064 67.19% 17.27% 170.77 Simple Assault 10.493 10,583 -0.85% 6,530 62.23% 58.99% 583.30 Intimidation 1,626 1,576 3.17% 718 44.16% 9.14% 90.39 **Kidnapping** 231 256 -9.77% 140 60.61% 1.30% 12.84 Consensual Sex Offenses: Incest 28 3 833.33% 6 21.43% 0.16% 1.56 Statutory Rape 48 59 -18.64% 20 41.67% 0.27% 2.67 Human Trafficking, Commercial 6 4 50.00% 0 0.00% 0.03% 0.33 **Sex Acts** Human Trafficking, Involuntary 0.00% 0 0.00% 0.01% 0.06 1 Servitude **Crimes Against Persons Total** 17.788 17.955 -0.93% 10.268 57.72% 23.09% 988.83 163 -3.68% 46.50% 0.49% 8.73 Robbery 157 **Burglary/Breaking and Entering** 2,975 4.005 -25.72% 542 18.22% 9.25% 165.38 Larceny/Theft Offenses 13,430 15,655 -14.21% 2,677 19.93% 41.76% 746.57 Motor Vehicle Theft 1,696 1,863 -8.96% 343 20.22% 5.27% 94.28 Arson 140 163 -14.11% 49 35.00% 0.44% 7.78 **Destruction Of Property** 7,016 7,374 -4.85% 1,425 20.31% 21.81% 390.02 Counterfeiting/Forgery 812 -18.97% 21.28% 2.05% 36.58 658 140 Fraud Offenses 5,448 5,399 0.91% 666 12.22% 16.94% 302.85 Embezzlement 7.12 128 150 -14.67% 55 42.97% 0.40% Extortion/Blackmail 99 114 -13.16% 2 2.02% 0.31% 5.50 **Bribery** 3 1 200.00% 1 33.33% 0.01% 0.17 **Stolen Property Offenses** 412 466 -11.59% 267 64.81% 1.28% 22.90 36,165 1,787.88 **Crimes Against Property Total** 32,162 -11.07% 6,240 19.40% 41.75% **Drug/Narcotic Violations** 13,354 12,330 8.30% 11,132 83.36% 49.31% 742.35 11,517 6.05% 10,303 678.98 **Drug Equipment Violations** 12,214 84.35% 45.10% 0.00% 0.01% **Gambling Offenses** 2 2 0.00% 0 0.11 Pornography/Obscene Material 279 318 -12.26% 70 25.09% 1.03% 15.51 **Prostitution Offenses** 36 35 2.86% 22 61.11% 0.13% 2.00 Weapons Law Violations 1,133 977 15.97% 692 61.08% 4.18% 62.98 3.61 **Animal Cruelty** 65 60 8.33% 25 38.46% 0.24% 25,239 35.16% **Crimes Against Society Total** 27.083 7.31% 22.244 82.13% 1,505.54 Total Group "A" Offenses 77.033 79.359 -2.93% 38,752 50.31% 4,282.26