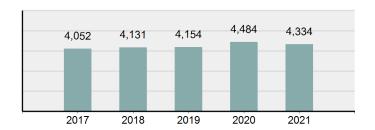

### **Facts At A Glance**

| Croup "A" Offenses     |                                                                                                                                              |
|------------------------|----------------------------------------------------------------------------------------------------------------------------------------------|
| Group "A" Offenses     | ♦ 77,033 total Group "A" offenses reported.                                                                                                  |
|                        | ♦ 2.93% decrease from 2020 Group "A" offenses.                                                                                               |
|                        | ♦ 4,282.26 per 100,000 inhabitants based on Group "A" Offenses.                                                                              |
| Crime Rate             | 3.95% decrease from 2020 NIBRS crime rate.                                                                                                   |
|                        | ◆ 1,236.15 per 100,000 inhabitants based on Part 1 offenses.                                                                                 |
|                        | (utilized for comparison purposes with non-NIBRS states).                                                                                    |
| Violent Crime          | ♦ 4,334 total violent crime offenses reported.                                                                                               |
|                        | ♦ 3.35% decrease from 2020 violent crime offenses.                                                                                           |
|                        | ♦ 8.27% decrease from 2020 aggravated assault offenses, which accounts for 70.88% of the violent crime.                                      |
| Crima Assisat Davasa   | ♦ 17,788 total crime against persons reported.                                                                                               |
| Crime Against Persons  | ♦ 0.93% decrease from 2020 crime against persons                                                                                             |
|                        | ♦ 0.85% decrease from 2020 simple assault offenses, which accounts for 58.99% of the crime against persons.                                  |
| Officers Assaulted     | ♦ No law enforcement officers killed in the line of duty.                                                                                    |
| Ciliodic / locadicod   | ♦ 419 total reported officers assaulted.                                                                                                     |
|                        | ♦ 10.28% decrease from 2020 assault on law enforcement officers.                                                                             |
| Hate Crime             | ♦ 47 total hate crimes reported.                                                                                                             |
|                        | ◆ 12.96% decrease from 2020 hate crimes.                                                                                                     |
|                        | ♦ 27,083 total crimes against society reported.                                                                                              |
| Crimes Against Society | ♦ 7.31% increase from 2020 crimes against society.                                                                                           |
|                        | <ul> <li>8.30% increase from 2020 drug/narcotic violations offenses, which accounts for<br/>49.31% of the crimes against society.</li> </ul> |
| Drop orty Crims        | ♦ 32,162 total crimes against property reported.                                                                                             |
| Property Crime         | 11.07% decrease from 2020 crimes against property.                                                                                           |
|                        | <ul> <li>14.21% decrease from 2020 larceny/theft offenses, which accounts for 41.76% of the crimes against property.</li> </ul>              |