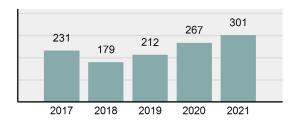

### Total Group "A" Crime Offenses 5 Year Trend

Reported in Reported in Percent Offenses Percent Percent Of Rate Per Offense 2021 2020 Change Cleared Cleared Category 100,000\* Murder 39 39 0.00% 25 64.10% 0.22% 2 17 **Negligent Manslaughter** 11 9 22.22% 9 81.82% 0.06% 0.61 Non-consensual Sex Offenses: 222 Rape 728 651 11.83% 30.49% 4.09% 40.47 138 Sodomy 151 9.42% 46 30.46% 0.85% 8.39 187 144 10.40 Sexual Assault w/Obj 29.86% 65 34.76% 1.05% **Fondling** 1,167 1,143 2.10% 423 36.25% 6.56% 64.87 Aggravated Assault 3,072 3,349 -8.27% 2,064 67.19% 17.27% 170.77 Simple Assault 10.493 10,583 -0.85% 6,530 62.23% 58.99% 583.30 Intimidation 1,626 1,576 3.17% 718 44.16% 9.14% 90.39 **Kidnapping** 231 256 -9.77% 140 60.61% 1.30% 12.84 Consensual Sex Offenses: Incest 28 3 833.33% 6 21.43% 0.16% 1.56 Statutory Rape 48 59 -18.64% 20 41.67% 0.27% 2.67 Human Trafficking, Commercial 6 4 50.00% 0 0.00% 0.03% 0.33 **Sex Acts** Human Trafficking, Involuntary 0.00% 0 0.00% 0.01% 0.06 1 Servitude **Crimes Against Persons Total** 17.788 17.955 -0.93% 10.268 57.72% 23.09% 988.83 163 -3.68% 46.50% 0.49% 8.73 Robbery 157 **Burglary/Breaking and Entering** 2,975 4.005 -25.72% 542 18.22% 9.25% 165.38 Larceny/Theft Offenses 13,430 15,655 -14.21% 2,677 19.93% 41.76% 746.57 Motor Vehicle Theft 1,696 1,863 -8.96% 343 20.22% 5.27% 94.28 Arson 140 163 -14.11% 49 35.00% 0.44% 7.78 **Destruction Of Property** 7,016 7,374 -4.85% 1,425 20.31% 21.81% 390.02 Counterfeiting/Forgery 812 -18.97% 21.28% 2.05% 36.58 658 140 Fraud Offenses 5,448 5,399 0.91% 666 12.22% 16.94% 302.85 Embezzlement 7.12 128 150 -14.67% 55 42.97% 0.40% Extortion/Blackmail 99 114 -13.16% 2 2.02% 0.31% 5.50 **Bribery** 3 1 200.00% 1 33.33% 0.01% 0.17 **Stolen Property Offenses** 412 466 -11.59% 267 64.81% 1.28% 22.90 36,165 1,787.88 **Crimes Against Property Total** 32,162 -11.07% 6,240 19.40% 41.75% **Drug/Narcotic Violations** 13,354 12,330 8.30% 11,132 83.36% 49.31% 742.35 11,517 6.05% 10,303 678.98 **Drug Equipment Violations** 12,214 84.35% 45.10% 0.00% 0.01% **Gambling Offenses** 2 2 0.00% 0 0.11 Pornography/Obscene Material 279 318 -12.26% 70 25.09% 1.03% 15.51 **Prostitution Offenses** 36 35 2.86% 22 61.11% 0.13% 2.00 Weapons Law Violations 1,133 977 15.97% 692 61.08% 4.18% 62.98 3.61 **Animal Cruelty** 65 60 8.33% 25 38.46% 0.24% 25,239 35.16% **Crimes Against Society Total** 27.083 7.31% 22.244 82.13% 1,505.54 Total Group "A" Offenses 77.033 79.359 -2.93% 38,752 50.31% 4,282.26