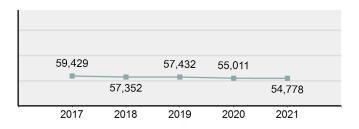

### Population Coverage:

Crime data, reported by 101 Idaho law enforcement agencies, representing 94.63% of the population of Idaho for the year 2021. Statewide rates are calculated on an adjusted population base of 1,798,888.

### Idaho Uniform Crime Reporting Districts

Idaho "The Gem State"

Area: 83,574 square miles 14th among the states

Population: 1,900,923

Crime Reporting Jurisdictional Population: 1,798,888

Districts are defined to be consistent with the reporting jurisdictions of the Idaho State Police and the Department of Transportation.