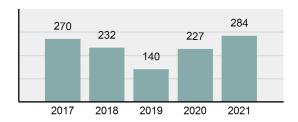

### Total Group "A" Crime Offenses 5 Year Trend

Reported in Reported in Percent Offenses Percent Percent Of Rate Per Offense 2021 2020 Change Cleared Cleared Category 100,000\* Murder 39 39 0.00% 25 64.10% 0.22% 2 17 **Negligent Manslaughter** 11 9 22.22% 9 81.82% 0.06% 0.61 Non-consensual Sex Offenses: 222 Rape 728 651 11.83% 30.49% 4.09% 40.47 138 Sodomy 151 9.42% 46 30.46% 0.85% 8.39 187 144 10.40 Sexual Assault w/Obj 29.86% 65 34.76% 1.05% **Fondling** 1,167 1,143 2.10% 423 36.25% 6.56% 64.87 Aggravated Assault 3,072 3,349 -8.27% 2,064 67.19% 17.27% 170.77 Simple Assault 10.493 10,583 -0.85% 6,530 62.23% 58.99% 583.30 Intimidation 1,626 1,576 3.17% 718 44.16% 9.14% 90.39 **Kidnapping** 231 256 -9.77% 140 60.61% 1.30% 12.84 Consensual Sex Offenses: Incest 28 3 833.33% 6 21.43% 0.16% 1.56 Statutory Rape 48 59 -18.64% 20 41.67% 0.27% 2.67 Human Trafficking, Commercial 6 4 50.00% 0 0.00% 0.03% 0.33 **Sex Acts** Human Trafficking, Involuntary 0.00% 0 0.00% 0.01% 0.06 1 Servitude **Crimes Against Persons Total** 17.788 17.955 -0.93% 10.268 57.72% 23.09% 988.83 163 -3.68% 46.50% 0.49% 8.73 Robbery 157 **Burglary/Breaking and Entering** 2,975 4.005 -25.72% 542 18.22% 9.25% 165.38 Larceny/Theft Offenses 13,430 15,655 -14.21% 2,677 19.93% 41.76% 746.57 Motor Vehicle Theft 1,696 1,863 -8.96% 343 20.22% 5.27% 94.28 Arson 140 163 -14.11% 49 35.00% 0.44% 7.78 **Destruction Of Property** 7,016 7,374 -4.85% 1,425 20.31% 21.81% 390.02 Counterfeiting/Forgery 812 -18.97% 21.28% 2.05% 36.58 658 140 Fraud Offenses 5,448 5,399 0.91% 666 12.22% 16.94% 302.85 Embezzlement 7.12 128 150 -14.67% 55 42.97% 0.40% Extortion/Blackmail 99 114 -13.16% 2 2.02% 0.31% 5.50 **Bribery** 3 1 200.00% 1 33.33% 0.01% 0.17 **Stolen Property Offenses** 412 466 -11.59% 267 64.81% 1.28% 22.90 36,165 1,787.88 **Crimes Against Property Total** 32,162 -11.07% 6,240 19.40% 41.75% **Drug/Narcotic Violations** 13,354 12,330 8.30% 11,132 83.36% 49.31% 742.35 11,517 6.05% 10,303 678.98 **Drug Equipment Violations** 12,214 84.35% 45.10% 0.00% 0.01% **Gambling Offenses** 2 2 0.00% 0 0.11 Pornography/Obscene Material 279 318 -12.26% 70 25.09% 1.03% 15.51 **Prostitution Offenses** 36 35 2.86% 22 61.11% 0.13% 2.00 Weapons Law Violations 1,133 977 15.97% 692 61.08% 4.18% 62.98 3.61 **Animal Cruelty** 65 60 8.33% 25 38.46% 0.24% 25,239 35.16% **Crimes Against Society Total** 27.083 7.31% 22.244 82.13% 1,505.54 Total Group "A" Offenses 77.033 79.359 -2.93% 38,752 50.31% 4,282.26