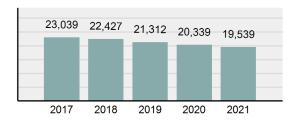

### Crime Rate\* per 100,000 population 5 Year Trend

### Total Group "A" Crime Offenses 5 Year Trend

Reported in Reported in Percent Offenses Percent Percent Of Rate Per Offense 2021 2020 Change Cleared Cleared Category 100,000\* Murder 39 39 0.00% 25 64.10% 0.22% 2 17 **Negligent Manslaughter** 11 9 22.22% 9 81.82% 0.06% 0.61 Non-consensual Sex Offenses: 222 Rape 728 651 11.83% 30.49% 4.09% 40.47 138 Sodomy 151 9.42% 46 30.46% 0.85% 8.39 187 144 10.40 Sexual Assault w/Obj 29.86% 65 34.76% 1.05% **Fondling** 1,167 1,143 2.10% 423 36.25% 6.56% 64.87 Aggravated Assault 3,072 3,349 -8.27% 2,064 67.19% 17.27% 170.77 Simple Assault 10.493 10,583 -0.85% 6,530 62.23% 58.99% 583.30 Intimidation 1,626 1,576 3.17% 718 44.16% 9.14% 90.39 **Kidnapping** 231 256 -9.77% 140 60.61% 1.30% 12.84 Consensual Sex Offenses: Incest 28 3 833.33% 6 21.43% 0.16% 1.56 Statutory Rape 48 59 -18.64% 20 41.67% 0.27% 2.67 Human Trafficking, Commercial 6 4 50.00% 0 0.00% 0.03% 0.33 **Sex Acts** Human Trafficking, Involuntary 0.00% 0 0.00% 0.01% 0.06 1 Servitude **Crimes Against Persons Total** 17.788 17.955 -0.93% 10.268 57.72% 23.09% 988.83 163 -3.68% 46.50% 0.49% 8.73 Robbery 157 **Burglary/Breaking and Entering** 2,975 4.005 -25.72% 542 18.22% 9.25% 165.38 Larceny/Theft Offenses 13,430 15,655 -14.21% 2,677 19.93% 41.76% 746.57 Motor Vehicle Theft 1,696 1,863 -8.96% 343 20.22% 5.27% 94.28 Arson 140 163 -14.11% 49 35.00% 0.44% 7.78 **Destruction Of Property** 7,016 7,374 -4.85% 1,425 20.31% 21.81% 390.02 Counterfeiting/Forgery 812 -18.97% 21.28% 2.05% 36.58 658 140 Fraud Offenses 5,448 5,399 0.91% 666 12.22% 16.94% 302.85 Embezzlement 7.12 128 150 -14.67% 55 42.97% 0.40% Extortion/Blackmail 99 114 -13.16% 2 2.02% 0.31% 5.50 **Bribery** 3 1 200.00% 1 33.33% 0.01% 0.17 **Stolen Property Offenses** 412 466 -11.59% 267 64.81% 1.28% 22.90 36,165 1,787.88 **Crimes Against Property Total** 32,162 -11.07% 6,240 19.40% 41.75% **Drug/Narcotic Violations** 13,354 12,330 8.30% 11,132 83.36% 49.31% 742.35 11,517 6.05% 10,303 678.98 **Drug Equipment Violations** 12,214 84.35% 45.10% 0.00% 0.01% **Gambling Offenses** 2 2 0.00% 0 0.11 Pornography/Obscene Material 279 318 -12.26% 70 25.09% 1.03% 15.51 **Prostitution Offenses** 36 35 2.86% 22 61.11% 0.13% 2.00 Weapons Law Violations 1,133 977 15.97% 692 61.08% 4.18% 62.98 3.61 **Animal Cruelty** 65 60 8.33% 25 38.46% 0.24% 25,239 35.16% **Crimes Against Society Total** 27.083 7.31% 22.244 82.13% 1,505.54 Total Group "A" Offenses 77.033 79.359 -2.93% 38,752 50.31% 4,282.26