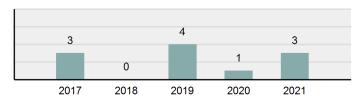

### Total Group "A" Crime Offenses 5 Year Trend

Reported in Reported in Percent Offenses Percent Percent Of Rate Per Offense 2021 2020 Change Cleared Cleared Category 100,000\* Murder 39 39 0.00% 25 64.10% 0.22% 2 17 **Negligent Manslaughter** 11 9 22.22% 9 81.82% 0.06% 0.61 Non-consensual Sex Offenses: 222 Rape 728 651 11.83% 30.49% 4.09% 40.47 138 Sodomy 151 9.42% 46 30.46% 0.85% 8.39 187 144 10.40 Sexual Assault w/Obj 29.86% 65 34.76% 1.05% **Fondling** 1,167 1,143 2.10% 423 36.25% 6.56% 64.87 Aggravated Assault 3,072 3,349 -8.27% 2,064 67.19% 17.27% 170.77 Simple Assault 10.493 10,583 -0.85% 6,530 62.23% 58.99% 583.30 Intimidation 1,626 1,576 3.17% 718 44.16% 9.14% 90.39 **Kidnapping** 231 256 -9.77% 140 60.61% 1.30% 12.84 Consensual Sex Offenses: Incest 28 3 833.33% 6 21.43% 0.16% 1.56 Statutory Rape 48 59 -18.64% 20 41.67% 0.27% 2.67 Human Trafficking, Commercial 6 4 50.00% 0 0.00% 0.03% 0.33 **Sex Acts** Human Trafficking, Involuntary 0.00% 0 0.00% 0.01% 0.06 1 Servitude **Crimes Against Persons Total** 17.788 17.955 -0.93% 10.268 57.72% 23.09% 988.83 163 -3.68% 46.50% 0.49% 8.73 Robbery 157 **Burglary/Breaking and Entering** 2,975 4.005 -25.72% 542 18.22% 9.25% 165.38 Larceny/Theft Offenses 13,430 15,655 -14.21% 2,677 19.93% 41.76% 746.57 Motor Vehicle Theft 1,696 1,863 -8.96% 343 20.22% 5.27% 94.28 Arson 140 163 -14.11% 49 35.00% 0.44% 7.78 **Destruction Of Property** 7,016 7,374 -4.85% 1,425 20.31% 21.81% 390.02 Counterfeiting/Forgery 812 -18.97% 21.28% 2.05% 36.58 658 140 Fraud Offenses 5,448 5,399 0.91% 666 12.22% 16.94% 302.85 Embezzlement 7.12 128 150 -14.67% 55 42.97% 0.40% Extortion/Blackmail 99 114 -13.16% 2 2.02% 0.31% 5.50 **Bribery** 3 1 200.00% 1 33.33% 0.01% 0.17 **Stolen Property Offenses** 412 466 -11.59% 267 64.81% 1.28% 22.90 36,165 1,787.88 **Crimes Against Property Total** 32,162 -11.07% 6,240 19.40% 41.75% **Drug/Narcotic Violations** 13,354 12,330 8.30% 11,132 83.36% 49.31% 742.35 11,517 6.05% 10,303 678.98 **Drug Equipment Violations** 12,214 84.35% 45.10% 0.00% 0.01% **Gambling Offenses** 2 2 0.00% 0 0.11 Pornography/Obscene Material 279 318 -12.26% 70 25.09% 1.03% 15.51 **Prostitution Offenses** 36 35 2.86% 22 61.11% 0.13% 2.00 Weapons Law Violations 1,133 977 15.97% 692 61.08% 4.18% 62.98 3.61 **Animal Cruelty** 65 60 8.33% 25 38.46% 0.24% 25,239 35.16% **Crimes Against Society Total** 27.083 7.31% 22.244 82.13% 1,505.54 Total Group "A" Offenses 77.033 79.359 -2.93% 38,752 50.31% 4,282.26