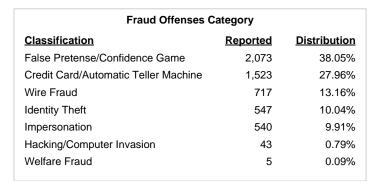

enses</b> |        |
|----------------------------------------|--------|
| Residence/Home                         | 28.67% |
| Cyberspace                             | 22.58% |
| Department/Discount Store              | 10.68% |
| Other/Unknown                          | 6.44%  |
| Bank/Savings and Loan                  | 5.34%  |

| Top Value of Property Loss |                  |
|----------------------------|------------------|
| Percentage - 99.21%        |                  |
| Money                      | \$ 13,520,927.00 |
| Negotiable Instruments     | \$ 1,046,784.00  |
| Merchandise                | \$ 441,359.00    |
| Computer Hardware/Software | \$ 366,922.00    |
| Automobiles                | \$ 365,871.00    |



\*Others: Religious Organization, Government, Others, Unknown



# Estimated Value of Stolen (in \$ 1,000s)



#### Estimated Value of Recovered (in \$ 1,000s)



### Victim Count of Fraud Offenses by Age



# **Embezzlement**

- The unlawful misappropriation by an offender to his/her own use or purpose of money, property, or some other thing of value entrusted in his/her care, custody, or control -

# EmbezzlementOffenses Reported128Changes from 2020-14.67%Rate per 100,000\*7.12Total Arrests30

|                  | Arrestee In | formation |      |        |
|------------------|-------------|-----------|------|--------|
|                  | Ad          | ult       | Juv  | enile  |
| Race             | Male        | Female    | Male | Female |
| White            | 16          | 12        | 1    | 0      |
| Black            | 0           | 0         |