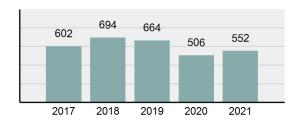

### Total Group "A" Crime Offenses 5 Year Trend

Reported in Reported in Percent Offenses Percent Percent Of Rate Per Offense 2021 2020 Change Cleared Cleared Category 100,000\* Murder 39 39 0.00% 25 64.10% 0.22% 2 17 **Negligent Manslaughter** 11 9 22.22% 9 81.82% 0.06% 0.61 Non-consensual Sex Offenses: 222 Rape 728 651 11.83% 30.49% 4.09% 40.47 138 Sodomy 151 9.42% 46 30.46% 0.85% 8.39 187 144 10.40 Sexual Assault w/Obj 29.86% 65 34.76% 1.05% **Fondling** 1,167 1,143 2.10% 423 36.25% 6.56% 64.87 Aggravated Assault 3,072 3,349 -8.27% 2,064 67.19% 17.27% 170.77 Simple Assault 10.493 10,583 -0.85% 6,530 62.23% 58.99% 583.30 Intimidation 1,626 1,576 3.17% 718 44.16% 9.14% 90.39 **Kidnapping** 231 256 -9.77% 140 60.61% 1.30% 12.84 Consensual Sex Offenses: Incest 28 3 833.33% 6 21.43% 0.16% 1.56 Statutory Rape 48 59 -18.64% 20 41.67% 0.27% 2.67 Human Trafficking, Commercial 6 4 50.00% 0 0.00% 0.03% 0.33 **Sex Acts** Human Trafficking, Involuntary 0.00% 0 0.00% 0.01% 0.06 1 Servitude **Crimes Against Persons Total** 17.788 17.955 -0.93% 10.268 57.72% 23.09% 988.83 163 -3.68% 46.50% 0.49% 8.73 Robbery 157 **Burglary/Breaking and Entering** 2,975 4.005 -25.72% 542 18.22% 9.25% 165.38 Larceny/Theft Offenses 13,430 15,655 -14.21% 2,677 19.93% 41.76% 746.57 Motor Vehicle Theft 1,696 1,863 -8.96% 343 20.22% 5.27% 94.28 Arson 140 163 -14.11% 49 35.00% 0.44% 7.78 **Destruction Of Property** 7,016 7,374 -4.85% 1,425 20.31% 21.81% 390.02 Counterfeiting/Forgery 812 -18.97% 21.28% 2.05% 36.58 658 140 Fraud Offenses 5,448 5,399 0.91% 666 12.22% 16.94% 302.85 Embezzlement 7.12 128 150 -14.67% 55 42.97% 0.40% Extortion/Blackmail 99 114 -13.16% 2 2.02% 0.31% 5.50 **Bribery** 3 1 200.00% 1 33.33% 0.01% 0.17 **Stolen Property Offenses** 412 466 -11.59% 267 64.81% 1.28% 22.90 36,165 1,787.88 **Crimes Against Property Total** 32,162 -11.07% 6,240 19.40% 41.75% **Drug/Narcotic Violations** 13,354 12,330 8.30% 11,132 83.36% 49.31% 742.35 11,517 6.05% 10,303 678.98 **Drug Equipment Violations** 12,214 84.35% 45.10% 0.00% 0.01% **Gambling Offenses** 2 2 0.00% 0 0.11 Pornography/Obscene Material 279 318 -12.26% 70 25.09% 1.03% 15.51 **Prostitution Offenses** 36 35 2.86% 22 61.11% 0.13% 2.00 Weapons Law Violations 1,133 977 15.97% 692 61.08% 4.18% 62.98 3.61 **Animal Cruelty** 65 60 8.33% 25 38.46% 0.24% 25,239 35.16% **Crimes Against Society Total** 27.083 7.31% 22.244 82.13% 1,505.54 Total Group "A" Offenses 77.033 79.359 -2.93% 38,752 50.31% 4,282.26