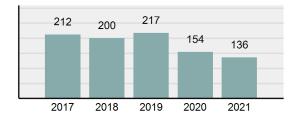

### Crime Rate\* per 100,000 population 5 Year Trend

### Total Group "A" Crime Offenses 5 Year Trend

Reported in Reported in Percent Offenses Percent Percent Of Rate Per Offense 2021 2020 Change Cleared Cleared Category 100,000\* Murder 39 39 0.00% 25 64.10% 0.22% 2 17 **Negligent Manslaughter** 11 9 22.22% 9 81.82% 0.06% 0.61 Non-consensual Sex Offenses: 222 Rape 728 651 11.83% 30.49% 4.09% 40.47 138 Sodomy 151 9.42% 46 30.46% 0.85% 8.39 187 144 10.40 Sexual Assault w/Obj 29.86% 65 34.76% 1.05% **Fondling** 1,167 1,143 2.10% 423 36.25% 6.56% 64.87 Aggravated Assault 3,072 3,349 -8.27% 2,064 67.19% 17.27% 170.77 Simple Assault 10.493 10,583 -0.85% 6,530 62.23% 58.99% 583.30 Intimidation 1,626 1,576 3.17% 718 44.16% 9.14% 90.39 **Kidnapping** 231 256 -9.77% 140 60.61% 1.30% 12.84 Consensual Sex Offenses: Incest 28 3 833.33% 6 21.43% 0.16% 1.56 Statutory Rape 48 59 -18.64% 20 41.67% 0.27% 2.67 Human Trafficking, Commercial 6 4 50.00% 0 0.00% 0.03% 0.33 **Sex Acts** Human Trafficking, Involuntary 0.00% 0 0.00% 0.01% 0.06 1 Servitude **Crimes Against Persons Total** 17.788 17.955 -0.93% 10.268 57.72% 23.09% 988.83 163 -3.68% 46.50% 0.49% 8.73 Robbery 157 **Burglary/Breaking and Entering** 2,975 4.005 -25.72% 542 18.22% 9.25% 165.38 Larceny/Theft Offenses 13,430 15,655 -14.21% 2,677 19.93% 41.76% 746.57 Motor Vehicle Theft 1,696 1,863 -8.96% 343 20.22% 5.27% 94.28 Arson 140 163 -14.11% 49 35.00% 0.44% 7.78 **Destruction Of Property** 7,016 7,374 -4.85% 1,425 20.31% 21.81% 390.02 Counterfeiting/Forgery 812 -18.97% 21.28% 2.05% 36.58 658 140 Fraud Offenses 5,448 5,399 0.91% 666 12.22% 16.94% 302.85 Embezzlement 7.12 128 150 -14.67% 55 42.97% 0.40% Extortion/Blackmail 99 114 -13.16% 2 2.02% 0.31% 5.50 **Bribery** 3 1 200.00% 1 33.33% 0.01% 0.17 **Stolen Property Offenses** 412 466 -11.59% 267 64.81% 1.28% 22.90 36,165 1,787.88 **Crimes Against Property Total** 32,162 -11.07% 6,240 19.40% 41.75% **Drug/Narcotic Violations** 13,354 12,330 8.30% 11,132 83.36% 49.31% 742.35 11,517 6.05% 10,303 678.98 **Drug Equipment Violations** 12,214 84.35% 45.10% 0.00% 0.01% **Gambling Offenses** 2 2 0.00% 0 0.11 Pornography/Obscene Material 279 318 -12.26% 70 25.09% 1.03% 15.51 **Prostitution Offenses** 36 35 2.86% 22 61.11% 0.13% 2.00 Weapons Law Violations 1,133 977 15.97% 692 61.08% 4.18% 62.98 3.61 **Animal Cruelty** 65 60 8.33% 25 38.46% 0.24% 25,239 35.16% **Crimes Against Society Total** 27.083 7.31% 22.244 82.13% 1,505.54 Total Group "A" Offenses 77.033 79.359 -2.93% 38,752 50.31% 4,282.26