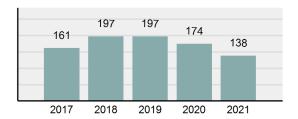

57       |
| • | Percent Cleared                                                                                                | 41.3%    |
| • | Group "A" Crime Rate per 100,000 population                                                                    | 1,146.47 |
| • | Summary based reporting crime rate per 100,000 populated is calculated for other state crime comparisons only. | 274.15   |

#### **Arrest Overview**

Offense Overview

| • | Arrest Total                       | 113     |
|---|------------------------------------|---------|
| • | % change from 2020                 | -13.74% |
| • | Adult Arrest total                 | 111     |
| • | Juvenile Arrest total              | 2       |
| • | Arrest Rate per 100,000 population | 938.77  |

### Total Offenses - 5 year trend





|                                             | Offer      | nses      | Arre  | ests     |
|---------------------------------------------|------------|-----------|-------|----------|
| Group "A" Offenses                          | # Reported | # Cleared | Adult | Juvenile |
| Murder                                      | 1          | 0         | 0     | 0        |
| Negligent Manslaughter                      | 0          | 0         | 0     | 0        |
| Rape                                        | 3          | 0         | 0     | 0        |
| Sodomy                                      | 0          | 0         | 0     | 0        |
| Sexual Assault w/Obj                        | 0          | 0         | 0     | 0        |
| Fondling                                    | 5          |