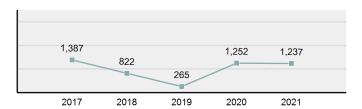

12.14% |
| Field/Woods                        | 7.86%  |
| Parking/Drop Lot/Garage            | 7.14%  |
| School–Elementary/Secondary        | 5.00%  |

| Top Value of Property Loss               |               |  |  |
|------------------------------------------|---------------|--|--|
| Percentage - 81.04%                      |               |  |  |
| Structures–<br>Industrial/Manufacturing  | \$ 300,000.00 |  |  |
| Automobiles                              | \$ 296,795.00 |  |  |
| Structures–Single Occupancy<br>Dwellings | \$ 156,439.00 |  |  |
| Household Goods                          | \$ 139,093.00 |  |  |
| Structures-Other Dwellings               | \$ 110,553.00 |  |  |



\*Others: Religious Organization, Government, Others, Unknown

### Estimated Burned Value (in \$ 1,000s)



### Victim Count of Arson by Age



# **Destruction Of Property**

- To willfully or maliciously destroy, damage, deface, or otherwise injure real or personal property without the consent of the owner or the person having custody or control of it -

# Destruction Of PropertyOffenses Reported7,016Changes from 2020-4.85%Rate per 100,000\*390.02Total Arrests723

| Arrestee Information |      |        |      |        |
|----------------------|------|--------|------|--------|
|                      | Ad   | ult    | Juve | enile  |
| Race                 | Male | Female | Male | Female |
| White                | 382  | 85     | 158  | 36     |
| Black                | 11   | 1      | 5    | 1      |
| Indian               | 11   | 2      | 2    | 0      |
| Asian                | 4    | 1