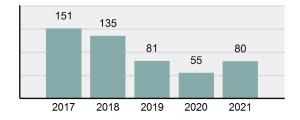

### Crime Rate\* per 100,000 population 5 Year Trend

### Total Group "A" Crime Offenses 5 Year Trend

Reported in Reported in Percent Offenses Percent Percent Of Rate Per Offense 2021 2020 Change Cleared Cleared Category 100,000\* Murder 39 39 0.00% 25 64.10% 0.22% 2 17 **Negligent Manslaughter** 11 9 22.22% 9 81.82% 0.06% 0.61 Non-consensual Sex Offenses: 222 Rape 728 651 11.83% 30.49% 4.09% 40.47 138 Sodomy 151 9.42% 46 30.46% 0.85% 8.39 187 144 10.40 Sexual Assault w/Obj 29.86% 65 34.76% 1.05% **Fondling** 1,167 1,143 2.10% 423 36.25% 6.56% 64.87 Aggravated Assault 3,072 3,349 -8.27% 2,064 67.19% 17.27% 170.77 Simple Assault 10.493 10,583 -0.85% 6,530 62.23% 58.99% 583.30 Intimidation 1,626 1,576 3.17% 718 44.16% 9.14% 90.39 **Kidnapping** 231 256 -9.77% 140 60.61% 1.30% 12.84 Consensual Sex Offenses: Incest 28 3 833.33% 6 21.43% 0.16% 1.56 Statutory Rape 48 59 -18.64% 20 41.67% 0.27% 2.67 Human Trafficking, Commercial 6 4 50.00% 0 0.00% 0.03% 0.33 **Sex Acts** Human Trafficking, Involuntary 0.00% 0 0.00% 0.01% 0.06 1 Servitude **Crimes Against Persons Total** 17.788 17.955 -0.93% 10.268 57.72% 23.09% 988.83 163 -3.68% 46.50% 0.49% 8.73 Robbery 157 **Burglary/Breaking and Entering** 2,975 4.005 -25.72% 542 18.22% 9.25% 165.38 Larceny/Theft Offenses 13,430 15,655 -14.21% 2,677 19.93% 41.76% 746.57 Motor Vehicle Theft 1,696 1,863 -8.96% 343 20.22% 5.27% 94.28 Arson 140 163 -14.11% 49 35.00% 0.44% 7.78 **Destruction Of Property** 7,016 7,374 -4.85% 1,425 20.31% 21.81% 390.02 Counterfeiting/Forgery 812 -18.97% 21.28% 2.05% 36.58 658 140 Fraud Offenses 5,448 5,399 0.91% 666 12.22% 16.94% 302.85 Embezzlement 7.12 128 150 -14.67% 55 42.97% 0.40% Extortion/Blackmail 99 114 -13.16% 2 2.02% 0.31% 5.50 **Bribery** 3 1 200.00% 1 33.33% 0.01% 0.17 **Stolen Property Offenses** 412 466 -11.59% 267 64.81% 1.28% 22.90 36,165 1,787.88 **Crimes Against Property Total** 32,162 -11.07% 6,240 19.40% 41.75% **Drug/Narcotic Violations** 13,354 12,330 8.30% 11,132 83.36% 49.31% 742.35 11,517 6.05% 10,303 678.98 **Drug Equipment Violations** 12,214 84.35% 45.10% 0.00% 0.01% **Gambling Offenses** 2 2 0.00% 0 0.11 Pornography/Obscene Material 279 318 -12.26% 70 25.09% 1.03% 15.51 **Prostitution Offenses** 36 35 2.86% 22 61.11% 0.13% 2.00 Weapons Law Violations 1,133 977 15.97% 692 61.08% 4.18% 62.98 3.61 **Animal Cruelty** 65 60 8.33% 25 38.46% 0.24% 25,239 35.16% **Crimes Against Society Total** 27.083 7.31% 22.244 82.13% 1,505.54 Total Group "A" Offenses 77.033 79.359 -2.93% 38,752 50.31% 4,282.26