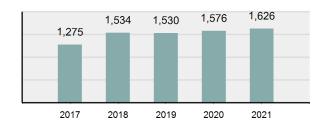

### Total Group "A" Crime Offenses 5 Year Trend

Reported in Reported in Percent Offenses Percent Percent Of Rate Per Offense 2021 2020 Change Cleared Cleared Category 100,000\* Murder 39 39 0.00% 25 64.10% 0.22% 2 17 **Negligent Manslaughter** 11 9 22.22% 9 81.82% 0.06% 0.61 Non-consensual Sex Offenses: 222 Rape 728 651 11.83% 30.49% 4.09% 40.47 138 Sodomy 151 9.42% 46 30.46% 0.85% 8.39 187 144 10.40 Sexual Assault w/Obj 29.86% 65 34.76% 1.05% **Fondling** 1,167 1,143 2.10% 423 36.25% 6.56% 64.87 Aggravated Assault 3,072 3,349 -8.27% 2,064 67.19% 17.27% 170.77 Simple Assault 10.493 10,583 -0.85% 6,530 62.23% 58.99% 583.30 Intimidation 1,626 1,576 3.17% 718 44.16% 9.14% 90.39 **Kidnapping** 231 256 -9.77% 140 60.61% 1.30% 12.84 Consensual Sex Offenses: Incest 28 3 833.33% 6 21.43% 0.16% 1.56 Statutory Rape 48 59 -18.64% 20 41.67% 0.27% 2.67 Human Trafficking, Commercial 6 4 50.00% 0 0.00% 0.03% 0.33 **Sex Acts** Human Trafficking, Involuntary 0.00% 0 0.00% 0.01% 0.06 1 Servitude **Crimes Against Persons Total** 17.788 17.955 -0.93% 10.268 57.72% 23.09% 988.83 163 -3.68% 46.50% 0.49% 8.73 Robbery 157 **Burglary/Breaking and Entering** 2,975 4.005 -25.72% 542 18.22% 9.25% 165.38 Larceny/Theft Offenses 13,430 15,655 -14.21% 2,677 19.93% 41.76% 746.57 Motor Vehicle Theft 1,696 1,863 -8.96% 343 20.22% 5.27% 94.28 Arson 140 163 -14.11% 49 35.00% 0.44% 7.78 **Destruction Of Property** 7,016 7,374 -4.85% 1,425 20.31% 21.81% 390.02 Counterfeiting/Forgery 812 -18.97% 21.28% 2.05% 36.58 658 140 Fraud Offenses 5,448 5,399 0.91% 666 12.22% 16.94% 302.85 Embezzlement 7.12 128 150 -14.67% 55 42.97% 0.40% Extortion/Blackmail 99 114 -13.16% 2 2.02% 0.31% 5.50 **Bribery** 3 1 200.00% 1 33.33% 0.01% 0.17 **Stolen Property Offenses** 412 466 -11.59% 267 64.81% 1.28% 22.90 36,165 1,787.88 **Crimes Against Property Total** 32,162 -11.07% 6,240 19.40% 41.75% **Drug/Narcotic Violations** 13,354 12,330 8.30% 11,132 83.36% 49.31% 742.35 11,517 6.05% 10,303 678.98 **Drug Equipment Violations** 12,214 84.35% 45.10% 0.00% 0.01% **Gambling Offenses** 2 2 0.00% 0 0.11 Pornography/Obscene Material 279 318 -12.26% 70 25.09% 1.03% 15.51 **Prostitution Offenses** 36 35 2.86% 22 61.11% 0.13% 2.00 Weapons Law Violations 1,133 977 15.97% 692 61.08% 4.18% 62.98 3.61 **Animal Cruelty** 65 60 8.33% 25 38.46% 0.24% 25,239 35.16% **Crimes Against Society Total** 27.083 7.31% 22.244 82.13% 1,505.54 Total Group "A" Offenses 77.033 79.359 -2.93% 38,752 50.31% 4,282.26