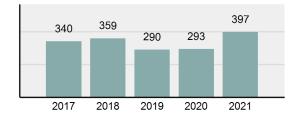

### Total Group "A" Crime Offenses 5 Year Trend

Reported in Reported in Percent Offenses Percent Percent Of Rate Per Offense 2021 2020 Change Cleared Cleared Category 100,000\* Murder 39 39 0.00% 25 64.10% 0.22% 2 17 **Negligent Manslaughter** 11 9 22.22% 9 81.82% 0.06% 0.61 Non-consensual Sex Offenses: 222 Rape 728 651 11.83% 30.49% 4.09% 40.47 138 Sodomy 151 9.42% 46 30.46% 0.85% 8.39 187 144 10.40 Sexual Assault w/Obj 29.86% 65 34.76% 1.05% **Fondling** 1,167 1,143 2.10% 423 36.25% 6.56% 64.87 Aggravated Assault 3,072 3,349 -8.27% 2,064 67.19% 17.27% 170.77 Simple Assault 10.493 10,583 -0.85% 6,530 62.23% 58.99% 583.30 Intimidation 1,626 1,576 3.17% 718 44.16% 9.14% 90.39 **Kidnapping** 231 256 -9.77% 140 60.61% 1.30% 12.84 Consensual Sex Offenses: Incest 28 3 833.33% 6 21.43% 0.16% 1.56 Statutory Rape 48 59 -18.64% 20 41.67% 0.27% 2.67 Human Trafficking, Commercial 6 4 50.00% 0 0.00% 0.03% 0.33 **Sex Acts** Human Trafficking, Involuntary 0.00% 0 0.00% 0.01% 0.06 1 Servitude **Crimes Against Persons Total** 17.788 17.955 -0.93% 10.268 57.72% 23.09% 988.83 163 -3.68% 46.50% 0.49% 8.73 Robbery 157 **Burglary/Breaking and Entering** 2,975 4.005 -25.72% 542 18.22% 9.25% 165.38 Larceny/Theft Offenses 13,430 15,655 -14.21% 2,677 19.93% 41.76% 746.57 Motor Vehicle Theft 1,696 1,863 -8.96% 343 20.22% 5.27% 94.28 Arson 140 163 -14.11% 49 35.00% 0.44% 7.78 **Destruction Of Property** 7,016 7,374 -4.85% 1,425 20.31% 21.81% 390.02 Counterfeiting/Forgery 812 -18.97% 21.28% 2.05% 36.58 658 140 Fraud Offenses 5,448 5,399 0.91% 666 12.22% 16.94% 302.85 Embezzlement 7.12 128 150 -14.67% 55 42.97% 0.40% Extortion/Blackmail 99 114 -13.16% 2 2.02% 0.31% 5.50 **Bribery** 3 1 200.00% 1 33.33% 0.01% 0.17 **Stolen Property Offenses** 412 466 -11.59% 267 64.81% 1.28% 22.90 36,165 1,787.88 **Crimes Against Property Total** 32,162 -11.07% 6,240 19.40% 41.75% **Drug/Narcotic Violations** 13,354 12,330 8.30% 11,132 83.36% 49.31% 742.35 11,517 6.05% 10,303 678.98 **Drug Equipment Violations** 12,214 84.35% 45.10% 0.00% 0.01% **Gambling Offenses** 2 2 0.00% 0 0.11 Pornography/Obscene Material 279 318 -12.26% 70 25.09% 1.03% 15.51 **Prostitution Offenses** 36 35 2.86% 22 61.11% 0.13% 2.00 Weapons Law Violations 1,133 977 15.97% 692 61.08% 4.18% 62.98 3.61 **Animal Cruelty** 65 60 8.33% 25 38.46% 0.24% 25,239 35.16% **Crimes Against Society Total** 27.083 7.31% 22.244 82.13% 1,505.54 Total Group "A" Offenses 77.033 79.359 -2.93% 38,752 50.31% 4,282.26