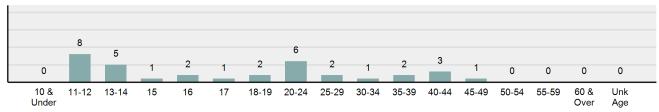

| 3    | 0      |
| Unknown          | 1        | 0          | 6    | 4      |

# 241 237 286 318 279 2017 2018 2019 2020 2021

Pornography/Obscene Material Count 5 Year Trend

| <u>Activity</u>                      | Distribution |
|--------------------------------------|--------------|
| Possessing/Concealing                | 27.19%       |
| Exploiting Children                  | 25.15%       |
| Distributing/Selling                 | 24.27%       |
| Cultivating/Manufacturing/Publishing | 15.50%       |
| Transporting/Transmitting/Importing  | 2.63%        |
| Using/Consuming                      | 2.63%        |
| Buying/Receiving                     | 1.75%        |
| Operating/Promoting/Assisting        | 0.88%        |





## Pornography/Obscene Material Arrests By Age in 2021



# **Prostitution Offenses**

#### - To unlawfully engage in or promote sexual activities for profit -

These offenses are categorized under two types of criminal activity: 1) Prostitution, which is to unlawfully engage in sexual relations for profit. 2) Assisting/promoting prostitution, which is defined as to solicit customers or transport persons for prostitution purposes; to own, manage, or operate a dwelling or other establishment for the purpose of providing a place where prostitution is performed; or to otherwise assist or promote prostitution.

# Prostitution Offenses

 Offenses Reported
 36

 Changes from 2020
 2.86%

 Rate per 100,000\*
 2.00

 Total Arrests
 16

### **Prostitution Offenses Count 5 Year Trend**



| Arrestee Information |      |        |      |        |  |
|-----