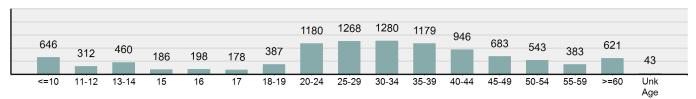

77         15         25           35         17         9           19         6         2           31         19         27           1,341         533         199           293         93         29 |

#### Simple Assault Count - 5 Year Trend

\*\*\*\*\*\*\*\*\*\*\*\*\*\*\*\*\*\*\*\*\*\*\*\*\*\*\*\*\*\*



| Top Relationships of Victim to Offender(s) |        |  |
|--------------------------------------------|--------|--|
| Acquaintance                               | 14.73% |  |
| Boyfriend/Girlfriend                       | 13.96% |  |
| Victim Was Offender                        | 13.52% |  |
| Spouse                                     | 10.47% |  |
| Stranger                                   | 8.72%  |  |

### Victim Types\*\*





#### Victim Count of Simple Assault by Age



\*Population Base: 1,798,888

<sup>\*\*</sup>Does not include 58 victims whose gender or age is unknown.

# Intimidation

- To unlawfully place another person in reasonable fear of bodily harm through the use of threatening words and/or other conduct, but without displaying a weapon or subjecting the victim to actual physical attack -

Intimidation can be made in person, by telephone, or in writing. Stalking incidents and bomb threats are included in this category.

# Intimidation Offenses Reported 1,626 Changes from 2020 3.17% Rate per 100,000\* 90.39 Total Arrests 282

| Top Locations of Intimidation                 |        |
|-----------------------------------------------|--------|
| Residence/Home                                | 56.77% |
| Highway/Road/Alley/Street/Sidewalk