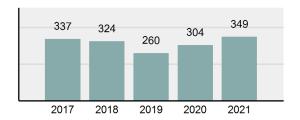

### Total Group "A" Crime Offenses 5 Year Trend

Reported in Reported in Percent Offenses Percent Percent Of Rate Per Offense 2021 2020 Change Cleared Cleared Category 100,000\* Murder 39 39 0.00% 25 64.10% 0.22% 2 17 **Negligent Manslaughter** 11 9 22.22% 9 81.82% 0.06% 0.61 Non-consensual Sex Offenses: 222 Rape 728 651 11.83% 30.49% 4.09% 40.47 138 Sodomy 151 9.42% 46 30.46% 0.85% 8.39 187 144 10.40 Sexual Assault w/Obj 29.86% 65 34.76% 1.05% **Fondling** 1,167 1,143 2.10% 423 36.25% 6.56% 64.87 Aggravated Assault 3,072 3,349 -8.27% 2,064 67.19% 17.27% 170.77 Simple Assault 10.493 10,583 -0.85% 6,530 62.23% 58.99% 583.30 Intimidation 1,626 1,576 3.17% 718 44.16% 9.14% 90.39 **Kidnapping** 231 256 -9.77% 140 60.61% 1.30% 12.84 Consensual Sex Offenses: Incest 28 3 833.33% 6 21.43% 0.16% 1.56 Statutory Rape 48 59 -18.64% 20 41.67% 0.27% 2.67 Human Trafficking, Commercial 6 4 50.00% 0 0.00% 0.03% 0.33 **Sex Acts** Human Trafficking, Involuntary 0.00% 0 0.00% 0.01% 0.06 1 Servitude **Crimes Against Persons Total** 17.788 17.955 -0.93% 10.268 57.72% 23.09% 988.83 163 -3.68% 46.50% 0.49% 8.73 Robbery 157 **Burglary/Breaking and Entering** 2,975 4.005 -25.72% 542 18.22% 9.25% 165.38 Larceny/Theft Offenses 13,430 15,655 -14.21% 2,677 19.93% 41.76% 746.57 Motor Vehicle Theft 1,696 1,863 -8.96% 343 20.22% 5.27% 94.28 Arson 140 163 -14.11% 49 35.00% 0.44% 7.78 **Destruction Of Property** 7,016 7,374 -4.85% 1,425 20.31% 21.81% 390.02 Counterfeiting/Forgery 812 -18.97% 21.28% 2.05% 36.58 658 140 Fraud Offenses 5,448 5,399 0.91% 666 12.22% 16.94% 302.85 Embezzlement 7.12 128 150 -14.67% 55 42.97% 0.40% Extortion/Blackmail 99 114 -13.16% 2 2.02% 0.31% 5.50 **Bribery** 3 1 200.00% 1 33.33% 0.01% 0.17 **Stolen Property Offenses** 412 466 -11.59% 267 64.81% 1.28% 22.90 36,165 1,787.88 **Crimes Against Property Total** 32,162 -11.07% 6,240 19.40% 41.75% **Drug/Narcotic Violations** 13,354 12,330 8.30% 11,132 83.36% 49.31% 742.35 11,517 6.05% 10,303 678.98 **Drug Equipment Violations** 12,214 84.35% 45.10% 0.00% 0.01% **Gambling Offenses** 2 2 0.00% 0 0.11 Pornography/Obscene Material 279 318 -12.26% 70 25.09% 1.03% 15.51 **Prostitution Offenses** 36 35 2.86% 22 61.11% 0.13% 2.00 Weapons Law Violations 1,133 977 15.97% 692 61.08% 4.18% 62.98 3.61 **Animal Cruelty** 65 60 8.33% 25 38.46% 0.24% 25,239 35.16% **Crimes Against Society Total** 27.083 7.31% 22.244 82.13% 1,505.54 Total Group "A" Offenses 77.033 79.359 -2.93% 38,752 50.31% 4,282.26