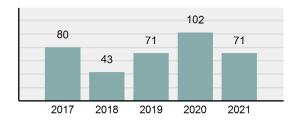

|
| • | Percent Cleared                                                                                                | 56.34%   |
| • | Group "A" Crime Rate per 100,000 population                                                                    | 1,645.04 |
| • | Summary based reporting crime rate per 100,000 populated is calculated for other state crime comparisons only. | 254.87   |

#### **Arrest Overview**

Offense Overview

| • | Arrest Total                       | 82       |
|---|------------------------------------|----------|
| • | % change from 2020                 | -26.13%  |
| • | Adult Arrest total                 | 74       |
| • | Juvenile Arrest total              | 8        |
| • | Arrest Rate per 100,000 population | 1,899.91 |

### Total Offenses - 5 year trend





|                                             | Offenses   |           | Arrests |          |
|---------------------------------------------|------------|-----------|---------|----------|
| Group "A" Offenses                          | # Reported | # Cleared | Adult   | Juvenile |
| Murder                                      | 0          | 0         | 0       | 0        |
| Negligent Manslaughter                      | 0          | 0         | 0       | 0        |
| Rape                                        | 0          | 0         | 0       | 0        |
| Sodomy                                      | 0          | 0         | 0       | 0        |
| Sexual Assault w/Obj                        | 1          | 0         | 0       | 0        |
| Fondling