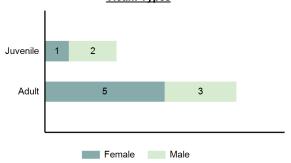

|        |            |        |
| Non-Hispanic         | 3     | 2      | 0          | 0      |
| Hispanic             | 0     | 0      | 0          | 0      |
| Unknown              | 0     | 0      | o          | 0      |

### Negligent Manslaughter Count - 5 Year Trend



| Top Relationships of Victim to Offender(s) |        |  |  |
|--------------------------------------------|--------|--|--|
| Relationship Unknown                       | 35.71% |  |  |
| Spouse                                     | 14.29% |  |  |
| Neighbor                                   | 14.29% |  |  |
| Child                                      | 7.14%  |  |  |
| Friend                                     | 7.14%  |  |  |
|                                            |        |  |  |

### **Victim Types**



Top Negligent Manslaughter Circumstances

Other Negligent Killing 100.00%

### Victim Count of Negligent Manslaughter by Age



### Non-Consensual Sex Offenses

- Any sexual act directed against another person, forcible and/or against that person's will; or not forcible or against the person's will where the victim is incapable of giving consent -

### Non-Consensual Sex Offenses Offenses Reported 2,233 Changes from 2020 7.56% Rate per 100,000\* 124.13 Total Arrests 301

| Top Locations of Non-Consensual Sex Offenses |        |  |  |
|----------------------------------------------|--------|--|--|
| Residence/Home                               | 74.61% |  |  |
| Hotel/Motel/Etc.                             | 3.45%  |  |  |
| Other/Unknown                                | 2.82%  |  |  |
|