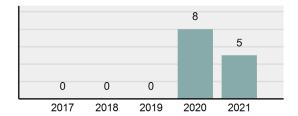

### Total Group "A" Crime Offenses 5 Year Trend

Reported in Reported in Percent Offenses Percent Percent Of Rate Per Offense 2021 2020 Change Cleared Cleared Category 100,000\* Murder 39 39 0.00% 25 64.10% 0.22% 2 17 **Negligent Manslaughter** 11 9 22.22% 9 81.82% 0.06% 0.61 Non-consensual Sex Offenses: 222 Rape 728 651 11.83% 30.49% 4.09% 40.47 138 Sodomy 151 9.42% 46 30.46% 0.85% 8.39 187 144 10.40 Sexual Assault w/Obj 29.86% 65 34.76% 1.05% **Fondling** 1,167 1,143 2.10% 423 36.25% 6.56% 64.87 Aggravated Assault 3,072 3,349 -8.27% 2,064 67.19% 17.27% 170.77 Simple Assault 10.493 10,583 -0.85% 6,530 62.23% 58.99% 583.30 Intimidation 1,626 1,576 3.17% 718 44.16% 9.14% 90.39 **Kidnapping** 231 256 -9.77% 140 60.61% 1.30% 12.84 Consensual Sex Offenses: Incest 28 3 833.33% 6 21.43% 0.16% 1.56 Statutory Rape 48 59 -18.64% 20 41.67% 0.27% 2.67 Human Trafficking, Commercial 6 4 50.00% 0 0.00% 0.03% 0.33 **Sex Acts** Human Trafficking, Involuntary 0.00% 0 0.00% 0.01% 0.06 1 Servitude **Crimes Against Persons Total** 17.788 17.955 -0.93% 10.268 57.72% 23.09% 988.83 163 -3.68% 46.50% 0.49% 8.73 Robbery 157 **Burglary/Breaking and Entering** 2,975 4.005 -25.72% 542 18.22% 9.25% 165.38 Larceny/Theft Offenses 13,430 15,655 -14.21% 2,677 19.93% 41.76% 746.57 Motor Vehicle Theft 1,696 1,863 -8.96% 343 20.22% 5.27% 94.28 Arson 140 163 -14.11% 49 35.00% 0.44% 7.78 **Destruction Of Property** 7,016 7,374 -4.85% 1,425 20.31% 21.81% 390.02 Counterfeiting/Forgery 812 -18.97% 21.28% 2.05% 36.58 658 140 Fraud Offenses 5,448 5,399 0.91% 666 12.22% 16.94% 302.85 Embezzlement 7.12 128 150 -14.67% 55 42.97% 0.40% Extortion/Blackmail 99 114 -13.16% 2 2.02% 0.31% 5.50 **Bribery** 3 1 200.00% 1 33.33% 0.01% 0.17 **Stolen Property Offenses** 412 466 -11.59% 267 64.81% 1.28% 22.90 36,165 1,787.88 **Crimes Against Property Total** 32,162 -11.07% 6,240 19.40% 41.75% **Drug/Narcotic Violations** 13,354 12,330 8.30% 11,132 83.36% 49.31% 742.35 11,517 6.05% 10,303 678.98 **Drug Equipment Violations** 12,214 84.35% 45.10% 0.00% 0.01% **Gambling Offenses** 2 2 0.00% 0 0.11 Pornography/Obscene Material 279 318 -12.26% 70 25.09% 1.03% 15.51 **Prostitution Offenses** 36 35 2.86% 22 61.11% 0.13% 2.00 Weapons Law Violations 1,133 977 15.97% 692 61.08% 4.18% 62.98 3.61 **Animal Cruelty** 65 60 8.33% 25 38.46% 0.24% 25,239 35.16% **Crimes Against Society Total** 27.083 7.31% 22.244 82.13% 1,505.54 Total Group "A" Offenses 77.033 79.359 -2.93% 38,752 50.31% 4,282.26