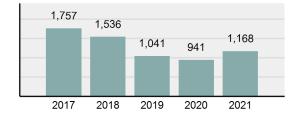

### Total Group "A" Crime Offenses 5 Year Trend

Reported in Reported in Percent Offenses Percent Percent Of Rate Per Offense 2021 2020 Change Cleared Cleared Category 100,000\* Murder 39 39 0.00% 25 64.10% 0.22% 2 17 **Negligent Manslaughter** 11 9 22.22% 9 81.82% 0.06% 0.61 Non-consensual Sex Offenses: 222 Rape 728 651 11.83% 30.49% 4.09% 40.47 138 Sodomy 151 9.42% 46 30.46% 0.85% 8.39 187 144 10.40 Sexual Assault w/Obj 29.86% 65 34.76% 1.05% **Fondling** 1,167 1,143 2.10% 423 36.25% 6.56% 64.87 Aggravated Assault 3,072 3,349 -8.27% 2,064 67.19% 17.27% 170.77 Simple Assault 10.493 10,583 -0.85% 6,530 62.23% 58.99% 583.30 Intimidation 1,626 1,576 3.17% 718 44.16% 9.14% 90.39 **Kidnapping** 231 256 -9.77% 140 60.61% 1.30% 12.84 Consensual Sex Offenses: Incest 28 3 833.33% 6 21.43% 0.16% 1.56 Statutory Rape 48 59 -18.64% 20 41.67% 0.27% 2.67 Human Trafficking, Commercial 6 4 50.00% 0 0.00% 0.03% 0.33 **Sex Acts** Human Trafficking, Involuntary 0.00% 0 0.00% 0.01% 0.06 1 Servitude **Crimes Against Persons Total** 17.788 17.955 -0.93% 10.268 57.72% 23.09% 988.83 163 -3.68% 46.50% 0.49% 8.73 Robbery 157 **Burglary/Breaking and Entering** 2,975 4.005 -25.72% 542 18.22% 9.25% 165.38 Larceny/Theft Offenses 13,430 15,655 -14.21% 2,677 19.93% 41.76% 746.57 Motor Vehicle Theft 1,696 1,863 -8.96% 343 20.22% 5.27% 94.28 Arson 140 163 -14.11% 49 35.00% 0.44% 7.78 **Destruction Of Property** 7,016 7,374 -4.85% 1,425 20.31% 21.81% 390.02 Counterfeiting/Forgery 812 -18.97% 21.28% 2.05% 36.58 658 140 Fraud Offenses 5,448 5,399 0.91% 666 12.22% 16.94% 302.85 Embezzlement 7.12 128 150 -14.67% 55 42.97% 0.40% Extortion/Blackmail 99 114 -13.16% 2 2.02% 0.31% 5.50 **Bribery** 3 1 200.00% 1 33.33% 0.01% 0.17 **Stolen Property Offenses** 412 466 -11.59% 267 64.81% 1.28% 22.90 36,165 1,787.88 **Crimes Against Property Total** 32,162 -11.07% 6,240 19.40% 41.75% **Drug/Narcotic Violations** 13,354 12,330 8.30% 11,132 83.36% 49.31% 742.35 11,517 6.05% 10,303 678.98 **Drug Equipment Violations** 12,214 84.35% 45.10% 0.00% 0.01% **Gambling Offenses** 2 2 0.00% 0 0.11 Pornography/Obscene Material 279 318 -12.26% 70 25.09% 1.03% 15.51 **Prostitution Offenses** 36 35 2.86% 22 61.11% 0.13% 2.00 Weapons Law Violations 1,133 977 15.97% 692 61.08% 4.18% 62.98 3.61 **Animal Cruelty** 65 60 8.33% 25 38.46% 0.24% 25,239 35.16% **Crimes Against Society Total** 27.083 7.31% 22.244 82.13% 1,505.54 Total Group "A" Offenses 77.033 79.359 -2.93% 38,752 50.31% 4,282.26