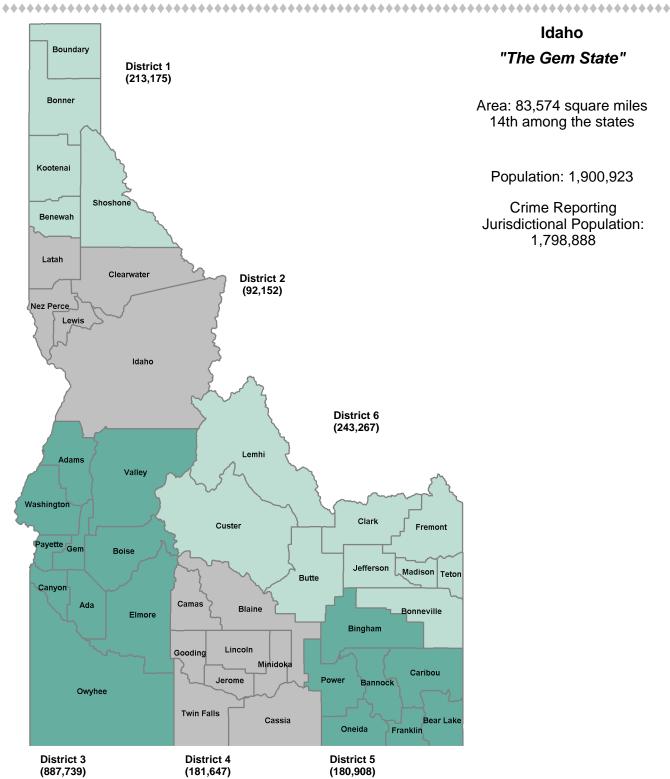

### Idaho Uniform Crime Reporting Districts

Idaho "The Gem State"

Area: 83,574 square miles 14th among the states

Population: 1,900,923

Crime Reporting Jurisdictional Population: 1,798,888

Districts are defined to be consistent with the reporting jurisdictions of the Idaho State Police and the Department of Transportation.