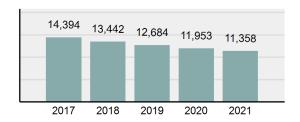

### Total Group "A" Crime Offenses 5 Year Trend

Reported in Reported in Percent Offenses Percent Percent Of Rate Per Offense 2021 2020 Change Cleared Cleared Category 100,000\* Murder 39 39 0.00% 25 64.10% 0.22% 2 17 **Negligent Manslaughter** 11 9 22.22% 9 81.82% 0.06% 0.61 Non-consensual Sex Offenses: 222 Rape 728 651 11.83% 30.49% 4.09% 40.47 138 Sodomy 151 9.42% 46 30.46% 0.85% 8.39 187 144 10.40 Sexual Assault w/Obj 29.86% 65 34.76% 1.05% **Fondling** 1,167 1,143 2.10% 423 36.25% 6.56% 64.87 Aggravated Assault 3,072 3,349 -8.27% 2,064 67.19% 17.27% 170.77 Simple Assault 10.493 10,583 -0.85% 6,530 62.23% 58.99% 583.30 Intimidation 1,626 1,576 3.17% 718 44.16% 9.14% 90.39 **Kidnapping** 231 256 -9.77% 140 60.61% 1.30% 12.84 Consensual Sex Offenses: Incest 28 3 833.33% 6 21.43% 0.16% 1.56 Statutory Rape 48 59 -18.64% 20 41.67% 0.27% 2.67 Human Trafficking, Commercial 6 4 50.00% 0 0.00% 0.03% 0.33 **Sex Acts** Human Trafficking, Involuntary 0.00% 0 0.00% 0.01% 0.06 1 Servitude **Crimes Against Persons Total** 17.788 17.955 -0.93% 10.268 57.72% 23.09% 988.83 163 -3.68% 46.50% 0.49% 8.73 Robbery 157 **Burglary/Breaking and Entering** 2,975 4.005 -25.72% 542 18.22% 9.25% 165.38 Larceny/Theft Offenses 13,430 15,655 -14.21% 2,677 19.93% 41.76% 746.57 Motor Vehicle Theft 1,696 1,863 -8.96% 343 20.22% 5.27% 94.28 Arson 140 163 -14.11% 49 35.00% 0.44% 7.78 **Destruction Of Property** 7,016 7,374 -4.85% 1,425 20.31% 21.81% 390.02 Counterfeiting/Forgery 812 -18.97% 21.28% 2.05% 36.58 658 140 Fraud Offenses 5,448 5,399 0.91% 666 12.22% 16.94% 302.85 Embezzlement 7.12 128 150 -14.67% 55 42.97% 0.40% Extortion/Blackmail 99 114 -13.16% 2 2.02% 0.31% 5.50 **Bribery** 3 1 200.00% 1 33.33% 0.01% 0.17 **Stolen Property Offenses** 412 466 -11.59% 267 64.81% 1.28% 22.90 36,165 1,787.88 **Crimes Against Property Total** 32,162 -11.07% 6,240 19.40% 41.75% **Drug/Narcotic Violations** 13,354 12,330 8.30% 11,132 83.36% 49.31% 742.35 11,517 6.05% 10,303 678.98 **Drug Equipment Violations** 12,214 84.35% 45.10% 0.00% 0.01% **Gambling Offenses** 2 2 0.00% 0 0.11 Pornography/Obscene Material 279 318 -12.26% 70 25.09% 1.03% 15.51 **Prostitution Offenses** 36 35 2.86% 22 61.11% 0.13% 2.00 Weapons Law Violations 1,133 977 15.97% 692 61.08% 4.18% 62.98 3.61 **Animal Cruelty** 65 60 8.33% 25 38.46% 0.24% 25,239 35.16% **Crimes Against Society Total** 27.083 7.31% 22.244 82.13% 1,505.54 Total Group "A" Offenses 77.033 79.359 -2.93% 38,752 50.31% 4,282.26