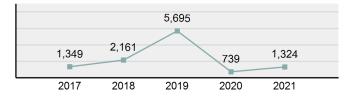

### **Facts At A Glance**

| Croup "A" Offenses     |                                                                                                                                              |
|------------------------|----------------------------------------------------------------------------------------------------------------------------------------------|
| Group "A" Offenses     | ♦ 77,033 total Group "A" offenses reported.                                                                                                  |
|                        | ♦ 2.93% decrease from 2020 Group "A" offenses.                                                                                               |
|                        | ♦ 4,282.26 per 100,000 inhabitants based on Group "A" Offenses.                                                                              |
| Crime Rate             | 3.95% decrease from 2020 NIBRS crime rate.                                                                                                   |
|                        | ◆ 1,236.15 per 100,000 inhabitants based on Part 1 offenses.                                                                                 |
|                        | (utilized for comparison purposes with non-NIBRS states).                                                                                    |
| Violent Crime          | ♦ 4,334 total violent crime offenses reported.                                                                                               |
|                        | ♦ 3.35% decrease from 2020 violent crime offenses.                                                                                           |
|                        | ♦ 8.27% decrease from 2020 aggravated assault offenses, which accounts for 70.88% of the violent crime.                                      |
| Crima Assisat Davasa   | ♦ 17,788 total crime against persons reported.                                                                                               |
| Crime Against Persons  | ♦ 0.93% decrease from 2020 crime against persons                                                                                             |
|                        | ♦ 0.85% decrease from 2020 simple assault offenses, which accounts for 58.99% of the crime against persons.                                  |
| Officers Assaulted     | ♦ No law enforcement officers killed in the line of duty.                                                                                    |
| Ciliodic / locadicod   | ♦ 419 total reported officers assaulted.                                                                                                     |
|                        | ♦ 10.28% decrease from 2020 assault on law enforcement officers.                                                                             |
| Hate Crime             | ♦ 47 total hate crimes reported.                                                                                                             |
|                        | ◆ 12.96% decrease from 2020 hate crimes.                                                                                                     |
|                        | ♦ 27,083 total crimes against society reported.                                                                                              |
| Crimes Against Society | ♦ 7.31% increase from 2020 crimes against society.                                                                                           |
|                        | <ul> <li>8.30% increase from 2020 drug/narcotic violations offenses, which accounts for<br/>49.31% of the crimes against society.</li> </ul> |
| Drop orty Crims        | ♦ 32,162 total crimes against property reported.                                                                                             |
| Property Crime         | 11.07% decrease from 2020 crimes against property.                                                                                           |
|                        | <ul> <li>14.21% decrease from 2020 larceny/theft offenses, which accounts for 41.76% of the crimes against property.</li> </ul>              |