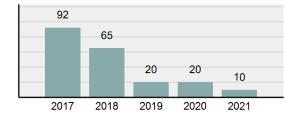

### Crime Rate\* per 100,000 population 5 Year Trend

### Total Group "A" Crime Offenses 5 Year Trend

Reported in Reported in Percent Offenses Percent Percent Of Rate Per Offense 2021 2020 Change Cleared Cleared Category 100,000\* Murder 39 39 0.00% 25 64.10% 0.22% 2 17 **Negligent Manslaughter** 11 9 22.22% 9 81.82% 0.06% 0.61 Non-consensual Sex Offenses: 222 Rape 728 651 11.83% 30.49% 4.09% 40.47 138 Sodomy 151 9.42% 46 30.46% 0.85% 8.39 187 144 10.40 Sexual Assault w/Obj 29.86% 65 34.76% 1.05% **Fondling** 1,167 1,143 2.10% 423 36.25% 6.56% 64.87 Aggravated Assault 3,072 3,349 -8.27% 2,064 67.19% 17.27% 170.77 Simple Assault 10.493 10,583 -0.85% 6,530 62.23% 58.99% 583.30 Intimidation 1,626 1,576 3.17% 718 44.16% 9.14% 90.39 **Kidnapping** 231 256 -9.77% 140 60.61% 1.30% 12.84 Consensual Sex Offenses: Incest 28 3 833.33% 6 21.43% 0.16% 1.56 Statutory Rape 48 59 -18.64% 20 41.67% 0.27% 2.67 Human Trafficking, Commercial 6 4 50.00% 0 0.00% 0.03% 0.33 **Sex Acts** Human Trafficking, Involuntary 0.00% 0 0.00% 0.01% 0.06 1 Servitude **Crimes Against Persons Total** 17.788 17.955 -0.93% 10.268 57.72% 23.09% 988.83 163 -3.68% 46.50% 0.49% 8.73 Robbery 157 **Burglary/Breaking and Entering** 2,975 4.005 -25.72% 542 18.22% 9.25% 165.38 Larceny/Theft Offenses 13,430 15,655 -14.21% 2,677 19.93% 41.76% 746.57 Motor Vehicle Theft 1,696 1,863 -8.96% 343 20.22% 5.27% 94.28 Arson 140 163 -14.11% 49 35.00% 0.44% 7.78 **Destruction Of Property** 7,016 7,374 -4.85% 1,425 20.31% 21.81% 390.02 Counterfeiting/Forgery 812 -18.97% 21.28% 2.05% 36.58 658 140 Fraud Offenses 5,448 5,399 0.91% 666 12.22% 16.94% 302.85 Embezzlement 7.12 128 150 -14.67% 55 42.97% 0.40% Extortion/Blackmail 99 114 -13.16% 2 2.02% 0.31% 5.50 **Bribery** 3 1 200.00% 1 33.33% 0.01% 0.17 **Stolen Property Offenses** 412 466 -11.59% 267 64.81% 1.28% 22.90 36,165 1,787.88 **Crimes Against Property Total** 32,162 -11.07% 6,240 19.40% 41.75% **Drug/Narcotic Violations** 13,354 12,330 8.30% 11,132 83.36% 49.31% 742.35 11,517 6.05% 10,303 678.98 **Drug Equipment Violations** 12,214 84.35% 45.10% 0.00% 0.01% **Gambling Offenses** 2 2 0.00% 0 0.11 Pornography/Obscene Material 279 318 -12.26% 70 25.09% 1.03% 15.51 **Prostitution Offenses** 36 35 2.86% 22 61.11% 0.13% 2.00 Weapons Law Violations 1,133 977 15.97% 692 61.08% 4.18% 62.98 3.61 **Animal Cruelty** 65 60 8.33% 25 38.46% 0.24% 25,239 35.16% **Crimes Against Society Total** 27.083 7.31% 22.244 82.13% 1,505.54 Total Group "A" Offenses 77.033 79.359 -2.93% 38,752 50.31% 4,282.26