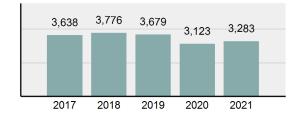

### Total Group "A" Crime Offenses 5 Year Trend

Reported in Reported in Percent Offenses Percent Percent Of Rate Per Offense 2021 2020 Change Cleared Cleared Category 100,000\* Murder 39 39 0.00% 25 64.10% 0.22% 2 17 **Negligent Manslaughter** 11 9 22.22% 9 81.82% 0.06% 0.61 Non-consensual Sex Offenses: 222 Rape 728 651 11.83% 30.49% 4.09% 40.47 138 Sodomy 151 9.42% 46 30.46% 0.85% 8.39 187 144 10.40 Sexual Assault w/Obj 29.86% 65 34.76% 1.05% **Fondling** 1,167 1,143 2.10% 423 36.25% 6.56% 64.87 Aggravated Assault 3,072 3,349 -8.27% 2,064 67.19% 17.27% 170.77 Simple Assault 10.493 10,583 -0.85% 6,530 62.23% 58.99% 583.30 Intimidation 1,626 1,576 3.17% 718 44.16% 9.14% 90.39 **Kidnapping** 231 256 -9.77% 140 60.61% 1.30% 12.84 Consensual Sex Offenses: Incest 28 3 833.33% 6 21.43% 0.16% 1.56 Statutory Rape 48 59 -18.64% 20 41.67% 0.27% 2.67 Human Trafficking, Commercial 6 4 50.00% 0 0.00% 0.03% 0.33 **Sex Acts** Human Trafficking, Involuntary 0.00% 0 0.00% 0.01% 0.06 1 Servitude **Crimes Against Persons Total** 17.788 17.955 -0.93% 10.268 57.72% 23.09% 988.83 163 -3.68% 46.50% 0.49% 8.73 Robbery 157 **Burglary/Breaking and Entering** 2,975 4.005 -25.72% 542 18.22% 9.25% 165.38 Larceny/Theft Offenses 13,430 15,655 -14.21% 2,677 19.93% 41.76% 746.57 Motor Vehicle Theft 1,696 1,863 -8.96% 343 20.22% 5.27% 94.28 Arson 140 163 -14.11% 49 35.00% 0.44% 7.78 **Destruction Of Property** 7,016 7,374 -4.85% 1,425 20.31% 21.81% 390.02 Counterfeiting/Forgery 812 -18.97% 21.28% 2.05% 36.58 658 140 Fraud Offenses 5,448 5,399 0.91% 666 12.22% 16.94% 302.85 Embezzlement 7.12 128 150 -14.67% 55 42.97% 0.40% Extortion/Blackmail 99 114 -13.16% 2 2.02% 0.31% 5.50 **Bribery** 3 1 200.00% 1 33.33% 0.01% 0.17 **Stolen Property Offenses** 412 466 -11.59% 267 64.81% 1.28% 22.90 36,165 1,787.88 **Crimes Against Property Total** 32,162 -11.07% 6,240 19.40% 41.75% **Drug/Narcotic Violations** 13,354 12,330 8.30% 11,132 83.36% 49.31% 742.35 11,517 6.05% 10,303 678.98 **Drug Equipment Violations** 12,214 84.35% 45.10% 0.00% 0.01% **Gambling Offenses** 2 2 0.00% 0 0.11 Pornography/Obscene Material 279 318 -12.26% 70 25.09% 1.03% 15.51 **Prostitution Offenses** 36 35 2.86% 22 61.11% 0.13% 2.00 Weapons Law Violations 1,133 977 15.97% 692 61.08% 4.18% 62.98 3.61 **Animal Cruelty** 65 60 8.33% 25 38.46% 0.24% 25,239 35.16% **Crimes Against Society Total** 27.083 7.31% 22.244 82.13% 1,505.54 Total Group "A" Offenses 77.033 79.359 -2.93% 38,752 50.31% 4,282.26