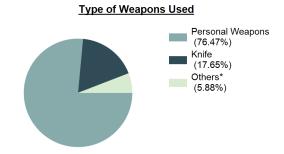

| 1        |
|                    | Anti-Asian                                                | 1        |
|                    | Anti-Multiple Races, Group                                | 1        |
| Religion           | Anti-Jewish                                               | 2        |
|                    | Anti-Other Religion                                       | 1        |
| Ethnicity          | Anti-Other Race/Ethnicity/Ancestry                        | 11       |
|                    | Anti-Hispanic or Latino                                   | 3        |
| Total              |                                                           | 47       |

# Distribution of Hate Crime Racial (34.04%) Sexual Orientation (29.79%) Ethnicity (29.79%) Religion (6.38%)



\*Others: Blunt Object, Motor Vehicle, Poison, Explosives, Fire/Incendiary Device, Drugs/Narcotics/Sleeping Pills, Asphyxiation, Others, Unknown

#### Hate Crime Victims by Age



#### Hate Crime in Idaho for 2021



#### **Reporting Agencies**

| Agency           | Incidents |
|------------------|-----------|
| BOISE PD         | 24        |
| JEROME PD        | 3         |
| KETCHUM PD       | 2         |
| KOOTENAI CO SO   | 2         |
| MOSCOW PD        | 2         |
| NAMPA PD         | 2         |
| COEUR D ALENE PD | 2         |
| TWIN FALLS PD    | 2         |
| VALLEY CO SO     | 1         |
| CHUBBUCK PD      | 1         |
| BLAINE CO SO     | 1         |
| EMMETT PD        | 1         |
| GARDEN CITY PD   | 1         |
| IDAHO FALLS PD   | 1         |
| ONEIDA CO SO     | 1