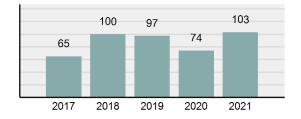

### Total Group "A" Crime Offenses 5 Year Trend

Reported in Reported in Percent Offenses Percent Percent Of Rate Per Offense 2021 2020 Change Cleared Cleared Category 100,000\* Murder 39 39 0.00% 25 64.10% 0.22% 2 17 **Negligent Manslaughter** 11 9 22.22% 9 81.82% 0.06% 0.61 Non-consensual Sex Offenses: 222 Rape 728 651 11.83% 30.49% 4.09% 40.47 138 Sodomy 151 9.42% 46 30.46% 0.85% 8.39 187 144 10.40 Sexual Assault w/Obj 29.86% 65 34.76% 1.05% **Fondling** 1,167 1,143 2.10% 423 36.25% 6.56% 64.87 Aggravated Assault 3,072 3,349 -8.27% 2,064 67.19% 17.27% 170.77 Simple Assault 10.493 10,583 -0.85% 6,530 62.23% 58.99% 583.30 Intimidation 1,626 1,576 3.17% 718 44.16% 9.14% 90.39 **Kidnapping** 231 256 -9.77% 140 60.61% 1.30% 12.84 Consensual Sex Offenses: Incest 28 3 833.33% 6 21.43% 0.16% 1.56 Statutory Rape 48 59 -18.64% 20 41.67% 0.27% 2.67 Human Trafficking, Commercial 6 4 50.00% 0 0.00% 0.03% 0.33 **Sex Acts** Human Trafficking, Involuntary 0.00% 0 0.00% 0.01% 0.06 1 Servitude **Crimes Against Persons Total** 17.788 17.955 -0.93% 10.268 57.72% 23.09% 988.83 163 -3.68% 46.50% 0.49% 8.73 Robbery 157 **Burglary/Breaking and Entering** 2,975 4.005 -25.72% 542 18.22% 9.25% 165.38 Larceny/Theft Offenses 13,430 15,655 -14.21% 2,677 19.93% 41.76% 746.57 Motor Vehicle Theft 1,696 1,863 -8.96% 343 20.22% 5.27% 94.28 Arson 140 163 -14.11% 49 35.00% 0.44% 7.78 **Destruction Of Property** 7,016 7,374 -4.85% 1,425 20.31% 21.81% 390.02 Counterfeiting/Forgery 812 -18.97% 21.28% 2.05% 36.58 658 140 Fraud Offenses 5,448 5,399 0.91% 666 12.22% 16.94% 302.85 Embezzlement 7.12 128 150 -14.67% 55 42.97% 0.40% Extortion/Blackmail 99 114 -13.16% 2 2.02% 0.31% 5.50 **Bribery** 3 1 200.00% 1 33.33% 0.01% 0.17 **Stolen Property Offenses** 412 466 -11.59% 267 64.81% 1.28% 22.90 36,165 1,787.88 **Crimes Against Property Total** 32,162 -11.07% 6,240 19.40% 41.75% **Drug/Narcotic Violations** 13,354 12,330 8.30% 11,132 83.36% 49.31% 742.35 11,517 6.05% 10,303 678.98 **Drug Equipment Violations** 12,214 84.35% 45.10% 0.00% 0.01% **Gambling Offenses** 2 2 0.00% 0 0.11 Pornography/Obscene Material 279 318 -12.26% 70 25.09% 1.03% 15.51 **Prostitution Offenses** 36 35 2.86% 22 61.11% 0.13% 2.00 Weapons Law Violations 1,133 977 15.97% 692 61.08% 4.18% 62.98 3.61 **Animal Cruelty** 65 60 8.33% 25 38.46% 0.24% 25,239 35.16% **Crimes Against Society Total** 27.083 7.31% 22.244 82.13% 1,505.54 Total Group "A" Offenses 77.033 79.359 -2.93% 38,752 50.31% 4,282.26