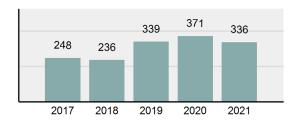

### Crime Rate\* per 100,000 population 5 Year Trend

### Total Group "A" Crime Offenses 5 Year Trend

Reported in Reported in Percent Offenses Percent Percent Of Rate Per Offense 2021 2020 Change Cleared Cleared Category 100,000\* Murder 39 39 0.00% 25 64.10% 0.22% 2 17 **Negligent Manslaughter** 11 9 22.22% 9 81.82% 0.06% 0.61 Non-consensual Sex Offenses: 222 Rape 728 651 11.83% 30.49% 4.09% 40.47 138 Sodomy 151 9.42% 46 30.46% 0.85% 8.39 187 144 10.40 Sexual Assault w/Obj 29.86% 65 34.76% 1.05% **Fondling** 1,167 1,143 2.10% 423 36.25% 6.56% 64.87 Aggravated Assault 3,072 3,349 -8.27% 2,064 67.19% 17.27% 170.77 Simple Assault 10.493 10,583 -0.85% 6,530 62.23% 58.99% 583.30 Intimidation 1,626 1,576 3.17% 718 44.16% 9.14% 90.39 **Kidnapping** 231 256 -9.77% 140 60.61% 1.30% 12.84 Consensual Sex Offenses: Incest 28 3 833.33% 6 21.43% 0.16% 1.56 Statutory Rape 48 59 -18.64% 20 41.67% 0.27% 2.67 Human Trafficking, Commercial 6 4 50.00% 0 0.00% 0.03% 0.33 **Sex Acts** Human Trafficking, Involuntary 0.00% 0 0.00% 0.01% 0.06 1 Servitude **Crimes Against Persons Total** 17.788 17.955 -0.93% 10.268 57.72% 23.09% 988.83 163 -3.68% 46.50% 0.49% 8.73 Robbery 157 **Burglary/Breaking and Entering** 2,975 4.005 -25.72% 542 18.22% 9.25% 165.38 Larceny/Theft Offenses 13,430 15,655 -14.21% 2,677 19.93% 41.76% 746.57 Motor Vehicle Theft 1,696 1,863 -8.96% 343 20.22% 5.27% 94.28 Arson 140 163 -14.11% 49 35.00% 0.44% 7.78 **Destruction Of Property** 7,016 7,374 -4.85% 1,425 20.31% 21.81% 390.02 Counterfeiting/Forgery 812 -18.97% 21.28% 2.05% 36.58 658 140 Fraud Offenses 5,448 5,399 0.91% 666 12.22% 16.94% 302.85 Embezzlement 7.12 128 150 -14.67% 55 42.97% 0.40% Extortion/Blackmail 99 114 -13.16% 2 2.02% 0.31% 5.50 **Bribery** 3 1 200.00% 1 33.33% 0.01% 0.17 **Stolen Property Offenses** 412 466 -11.59% 267 64.81% 1.28% 22.90 36,165 1,787.88 **Crimes Against Property Total** 32,162 -11.07% 6,240 19.40% 41.75% **Drug/Narcotic Violations** 13,354 12,330 8.30% 11,132 83.36% 49.31% 742.35 11,517 6.05% 10,303 678.98 **Drug Equipment Violations** 12,214 84.35% 45.10% 0.00% 0.01% **Gambling Offenses** 2 2 0.00% 0 0.11 Pornography/Obscene Material 279 318 -12.26% 70 25.09% 1.03% 15.51 **Prostitution Offenses** 36 35 2.86% 22 61.11% 0.13% 2.00 Weapons Law Violations 1,133 977 15.97% 692 61.08% 4.18% 62.98 3.61 **Animal Cruelty** 65 60 8.33% 25 38.46% 0.24% 25,239 35.16% **Crimes Against Society Total** 27.083 7.31% 22.244 82.13% 1,505.54 Total Group "A" Offenses 77.033 79.359 -2.93% 38,752 50.31% 4,282.26