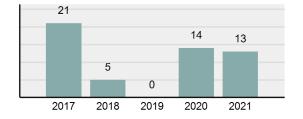

### 2021 Group "A" Offenses by Category

### Crime Rate\* per 100,000 population 5 Year Trend

### Total Group "A" Crime Offenses 5 Year Trend

Reported in Reported in Percent Offenses Percent Percent Of Rate Per Offense 2021 2020 Change Cleared Cleared Category 100,000\* Murder 39 39 0.00% 25 64.10% 0.22% 2 17 **Negligent Manslaughter** 11 9 22.22% 9 81.82% 0.06% 0.61 Non-consensual Sex Offenses: 222 Rape 728 651 11.83% 30.49% 4.09% 40.47 138 Sodomy 151 9.42% 46 30.46% 0.85% 8.39 187 144 10.40 Sexual Assault w/Obj 29.86% 65 34.76% 1.05% **Fondling** 1,167 1,143 2.10% 423 36.25% 6.56% 64.87 Aggravated Assault 3,072 3,349 -8.27% 2,064 67.19% 17.27% 170.77 Simple Assault 10.493 10,583 -0.85% 6,530 62.23% 58.99% 583.30 Intimidation 1,626 1,576 3.17% 718 44.16% 9.14% 90.39 **Kidnapping** 231 256 -9.77% 140 60.61% 1.30% 12.84 Consensual Sex Offenses: Incest 28 3 833.33% 6 21.43% 0.16% 1.56 Statutory Rape 48 59 -18.64% 20 41.67% 0.27% 2.67 Human Trafficking, Commercial 6 4 50.00% 0 0.00% 0.03% 0.33 **Sex Acts** Human Trafficking, Involuntary 0.00% 0 0.00% 0.01% 0.06 1 Servitude **Crimes Against Persons Total** 17.788 17.955 -0.93% 10.268 57.72% 23.09% 988.83 163 -3.68% 46.50% 0.49% 8.73 Robbery 157 **Burglary/Breaking and Entering** 2,975 4.005 -25.72% 542 18.22% 9.25% 165.38 Larceny/Theft Offenses 13,430 15,655 -14.21% 2,677 19.93% 41.76% 746.57 Motor Vehicle Theft 1,696 1,863 -8.96% 343 20.22% 5.27% 94.28 Arson 140 163 -14.11% 49 35.00% 0.44% 7.78 **Destruction Of Property** 7,016 7,374 -4.85% 1,425 20.31% 21.81% 390.02 Counterfeiting/Forgery 812 -18.97% 21.28% 2.05% 36.58 658 140 Fraud Offenses 5,448 5,399 0.91% 666 12.22% 16.94% 302.85 Embezzlement 7.12 128 150 -14.67% 55 42.97% 0.40% Extortion/Blackmail 99 114 -13.16% 2 2.02% 0.31% 5.50 **Bribery** 3 1 200.00% 1 33.33% 0.01% 0.17 **Stolen Property Offenses** 412 466 -11.59% 267 64.81% 1.28% 22.90 36,165 1,787.88 **Crimes Against Property Total** 32,162 -11.07% 6,240 19.40% 41.75% **Drug/Narcotic Violations** 13,354 12,330 8.30% 11,132 83.36% 49.31% 742.35 11,517 6.05% 10,303 678.98 **Drug Equipment Violations** 12,214 84.35% 45.10% 0.00% 0.01% **Gambling Offenses** 2 2 0.00% 0 0.11 Pornography/Obscene Material 279 318 -12.26% 70 25.09% 1.03% 15.51 **Prostitution Offenses** 36 35 2.86% 22 61.11% 0.13% 2.00 Weapons Law Violations 1,133 977 15.97% 692 61.08% 4.18% 62.98 3.61 **Animal Cruelty** 65 60 8.33% 25 38.46% 0.24% 25,239 35.16% **Crimes Against Society Total** 27.083 7.31% 22.244 82.13% 1,505.54 Total Group "A" Offenses 77.033 79.359 -2.93% 38,752 50.31% 4,282.26