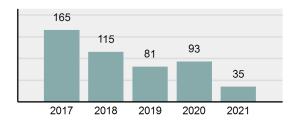

### Crime Rate\* per 100,000 population 5 Year Trend

### Total Group "A" Crime Offenses 5 Year Trend

Reported in Reported in Percent Offenses Percent Percent Of Rate Per Offense 2021 2020 Change Cleared Cleared Category 100,000\* Murder 39 39 0.00% 25 64.10% 0.22% 2 17 **Negligent Manslaughter** 11 9 22.22% 9 81.82% 0.06% 0.61 Non-consensual Sex Offenses: 222 Rape 728 651 11.83% 30.49% 4.09% 40.47 138 Sodomy 151 9.42% 46 30.46% 0.85% 8.39 187 144 10.40 Sexual Assault w/Obj 29.86% 65 34.76% 1.05% **Fondling** 1,167 1,143 2.10% 423 36.25% 6.56% 64.87 Aggravated Assault 3,072 3,349 -8.27% 2,064 67.19% 17.27% 170.77 Simple Assault 10.493 10,583 -0.85% 6,530 62.23% 58.99% 583.30 Intimidation 1,626 1,576 3.17% 718 44.16% 9.14% 90.39 **Kidnapping** 231 256 -9.77% 140 60.61% 1.30% 12.84 Consensual Sex Offenses: Incest 28 3 833.33% 6 21.43% 0.16% 1.56 Statutory Rape 48 59 -18.64% 20 41.67% 0.27% 2.67 Human Trafficking, Commercial 6 4 50.00% 0 0.00% 0.03% 0.33 **Sex Acts** Human Trafficking, Involuntary 0.00% 0 0.00% 0.01% 0.06 1 Servitude **Crimes Against Persons Total** 17.788 17.955 -0.93% 10.268 57.72% 23.09% 988.83 163 -3.68% 46.50% 0.49% 8.73 Robbery 157 **Burglary/Breaking and Entering** 2,975 4.005 -25.72% 542 18.22% 9.25% 165.38 Larceny/Theft Offenses 13,430 15,655 -14.21% 2,677 19.93% 41.76% 746.57 Motor Vehicle Theft 1,696 1,863 -8.96% 343 20.22% 5.27% 94.28 Arson 140 163 -14.11% 49 35.00% 0.44% 7.78 **Destruction Of Property** 7,016 7,374 -4.85% 1,425 20.31% 21.81% 390.02 Counterfeiting/Forgery 812 -18.97% 21.28% 2.05% 36.58 658 140 Fraud Offenses 5,448 5,399 0.91% 666 12.22% 16.94% 302.85 Embezzlement 7.12 128 150 -14.67% 55 42.97% 0.40% Extortion/Blackmail 99 114 -13.16% 2 2.02% 0.31% 5.50 **Bribery** 3 1 200.00% 1 33.33% 0.01% 0.17 **Stolen Property Offenses** 412 466 -11.59% 267 64.81% 1.28% 22.90 36,165 1,787.88 **Crimes Against Property Total** 32,162 -11.07% 6,240 19.40% 41.75% **Drug/Narcotic Violations** 13,354 12,330 8.30% 11,132 83.36% 49.31% 742.35 11,517 6.05% 10,303 678.98 **Drug Equipment Violations** 12,214 84.35% 45.10% 0.00% 0.01% **Gambling Offenses** 2 2 0.00% 0 0.11 Pornography/Obscene Material 279 318 -12.26% 70 25.09% 1.03% 15.51 **Prostitution Offenses** 36 35 2.86% 22 61.11% 0.13% 2.00 Weapons Law Violations 1,133 977 15.97% 692 61.08% 4.18% 62.98 3.61 **Animal Cruelty** 65 60 8.33% 25 38.46% 0.24% 25,239 35.16% **Crimes Against Society Total** 27.083 7.31% 22.244 82.13% 1,505.54 Total Group "A" Offenses 77.033 79.359 -2.93% 38,752 50.31% 4,282.26