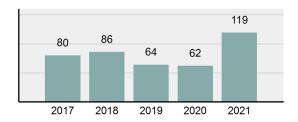

### Total Group "A" Crime Offenses 5 Year Trend

Reported in Reported in Percent Offenses Percent Percent Of Rate Per Offense 2021 2020 Change Cleared Cleared Category 100,000\* Murder 39 39 0.00% 25 64.10% 0.22% 2 17 **Negligent Manslaughter** 11 9 22.22% 9 81.82% 0.06% 0.61 Non-consensual Sex Offenses: 222 Rape 728 651 11.83% 30.49% 4.09% 40.47 138 Sodomy 151 9.42% 46 30.46% 0.85% 8.39 187 144 10.40 Sexual Assault w/Obj 29.86% 65 34.76% 1.05% **Fondling** 1,167 1,143 2.10% 423 36.25% 6.56% 64.87 Aggravated Assault 3,072 3,349 -8.27% 2,064 67.19% 17.27% 170.77 Simple Assault 10.493 10,583 -0.85% 6,530 62.23% 58.99% 583.30 Intimidation 1,626 1,576 3.17% 718 44.16% 9.14% 90.39 **Kidnapping** 231 256 -9.77% 140 60.61% 1.30% 12.84 Consensual Sex Offenses: Incest 28 3 833.33% 6 21.43% 0.16% 1.56 Statutory Rape 48 59 -18.64% 20 41.67% 0.27% 2.67 Human Trafficking, Commercial 6 4 50.00% 0 0.00% 0.03% 0.33 **Sex Acts** Human Trafficking, Involuntary 0.00% 0 0.00% 0.01% 0.06 1 Servitude **Crimes Against Persons Total** 17.788 17.955 -0.93% 10.268 57.72% 23.09% 988.83 163 -3.68% 46.50% 0.49% 8.73 Robbery 157 **Burglary/Breaking and Entering** 2,975 4.005 -25.72% 542 18.22% 9.25% 165.38 Larceny/Theft Offenses 13,430 15,655 -14.21% 2,677 19.93% 41.76% 746.57 Motor Vehicle Theft 1,696 1,863 -8.96% 343 20.22% 5.27% 94.28 Arson 140 163 -14.11% 49 35.00% 0.44% 7.78 **Destruction Of Property** 7,016 7,374 -4.85% 1,425 20.31% 21.81% 390.02 Counterfeiting/Forgery 812 -18.97% 21.28% 2.05% 36.58 658 140 Fraud Offenses 5,448 5,399 0.91% 666 12.22% 16.94% 302.85 Embezzlement 7.12 128 150 -14.67% 55 42.97% 0.40% Extortion/Blackmail 99 114 -13.16% 2 2.02% 0.31% 5.50 **Bribery** 3 1 200.00% 1 33.33% 0.01% 0.17 **Stolen Property Offenses** 412 466 -11.59% 267 64.81% 1.28% 22.90 36,165 1,787.88 **Crimes Against Property Total** 32,162 -11.07% 6,240 19.40% 41.75% **Drug/Narcotic Violations** 13,354 12,330 8.30% 11,132 83.36% 49.31% 742.35 11,517 6.05% 10,303 678.98 **Drug Equipment Violations** 12,214 84.35% 45.10% 0.00% 0.01% **Gambling Offenses** 2 2 0.00% 0 0.11 Pornography/Obscene Material 279 318 -12.26% 70 25.09% 1.03% 15.51 **Prostitution Offenses** 36 35 2.86% 22 61.11% 0.13% 2.00 Weapons Law Violations 1,133 977 15.97% 692 61.08% 4.18% 62.98 3.61 **Animal Cruelty** 65 60 8.33% 25 38.46% 0.24% 25,239 35.16% **Crimes Against Society Total** 27.083 7.31% 22.244 82.13% 1,505.54 Total Group "A" Offenses 77.033 79.359 -2.93% 38,752 50.31% 4,282.26