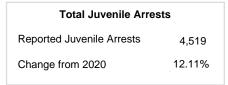

### Crimes Against Persons

Bogus Basin. By anonymous

### Statewide Profile

Data counts represent the number of victims within a reported incident