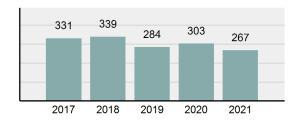

### Total Group "A" Crime Offenses 5 Year Trend

Reported in Reported in Percent Offenses Percent Percent Of Rate Per Offense 2021 2020 Change Cleared Cleared Category 100,000\* Murder 39 39 0.00% 25 64.10% 0.22% 2 17 **Negligent Manslaughter** 11 9 22.22% 9 81.82% 0.06% 0.61 Non-consensual Sex Offenses: 222 Rape 728 651 11.83% 30.49% 4.09% 40.47 138 Sodomy 151 9.42% 46 30.46% 0.85% 8.39 187 144 10.40 Sexual Assault w/Obj 29.86% 65 34.76% 1.05% **Fondling** 1,167 1,143 2.10% 423 36.25% 6.56% 64.87 Aggravated Assault 3,072 3,349 -8.27% 2,064 67.19% 17.27% 170.77 Simple Assault 10.493 10,583 -0.85% 6,530 62.23% 58.99% 583.30 Intimidation 1,626 1,576 3.17% 718 44.16% 9.14% 90.39 **Kidnapping** 231 256 -9.77% 140 60.61% 1.30% 12.84 Consensual Sex Offenses: Incest 28 3 833.33% 6 21.43% 0.16% 1.56 Statutory Rape 48 59 -18.64% 20 41.67% 0.27% 2.67 Human Trafficking, Commercial 6 4 50.00% 0 0.00% 0.03% 0.33 **Sex Acts** Human Trafficking, Involuntary 0.00% 0 0.00% 0.01% 0.06 1 Servitude **Crimes Against Persons Total** 17.788 17.955 -0.93% 10.268 57.72% 23.09% 988.83 163 -3.68% 46.50% 0.49% 8.73 Robbery 157 **Burglary/Breaking and Entering** 2,975 4.005 -25.72% 542 18.22% 9.25% 165.38 Larceny/Theft Offenses 13,430 15,655 -14.21% 2,677 19.93% 41.76% 746.57 Motor Vehicle Theft 1,696 1,863 -8.96% 343 20.22% 5.27% 94.28 Arson 140 163 -14.11% 49 35.00% 0.44% 7.78 **Destruction Of Property** 7,016 7,374 -4.85% 1,425 20.31% 21.81% 390.02 Counterfeiting/Forgery 812 -18.97% 21.28% 2.05% 36.58 658 140 Fraud Offenses 5,448 5,399 0.91% 666 12.22% 16.94% 302.85 Embezzlement 7.12 128 150 -14.67% 55 42.97% 0.40% Extortion/Blackmail 99 114 -13.16% 2 2.02% 0.31% 5.50 **Bribery** 3 1 200.00% 1 33.33% 0.01% 0.17 **Stolen Property Offenses** 412 466 -11.59% 267 64.81% 1.28% 22.90 36,165 1,787.88 **Crimes Against Property Total** 32,162 -11.07% 6,240 19.40% 41.75% **Drug/Narcotic Violations** 13,354 12,330 8.30% 11,132 83.36% 49.31% 742.35 11,517 6.05% 10,303 678.98 **Drug Equipment Violations** 12,214 84.35% 45.10% 0.00% 0.01% **Gambling Offenses** 2 2 0.00% 0 0.11 Pornography/Obscene Material 279 318 -12.26% 70 25.09% 1.03% 15.51 **Prostitution Offenses** 36 35 2.86% 22 61.11% 0.13% 2.00 Weapons Law Violations 1,133 977 15.97% 692 61.08% 4.18% 62.98 3.61 **Animal Cruelty** 65 60 8.33% 25 38.46% 0.24% 25,239 35.16% **Crimes Against Society Total** 27.083 7.31% 22.244 82.13% 1,505.54 Total Group "A" Offenses 77.033 79.359 -2.93% 38,752 50.31% 4,282.26