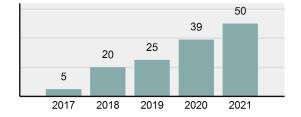

### Total Group "A" Crime Offenses 5 Year Trend

Reported in Reported in Percent Offenses Percent Percent Of Rate Per Offense 2021 2020 Change Cleared Cleared Category 100,000\* Murder 39 39 0.00% 25 64.10% 0.22% 2 17 **Negligent Manslaughter** 11 9 22.22% 9 81.82% 0.06% 0.61 Non-consensual Sex Offenses: 222 Rape 728 651 11.83% 30.49% 4.09% 40.47 138 Sodomy 151 9.42% 46 30.46% 0.85% 8.39 187 144 10.40 Sexual Assault w/Obj 29.86% 65 34.76% 1.05% **Fondling** 1,167 1,143 2.10% 423 36.25% 6.56% 64.87 Aggravated Assault 3,072 3,349 -8.27% 2,064 67.19% 17.27% 170.77 Simple Assault 10.493 10,583 -0.85% 6,530 62.23% 58.99% 583.30 Intimidation 1,626 1,576 3.17% 718 44.16% 9.14% 90.39 **Kidnapping** 231 256 -9.77% 140 60.61% 1.30% 12.84 Consensual Sex Offenses: Incest 28 3 833.33% 6 21.43% 0.16% 1.56 Statutory Rape 48 59 -18.64% 20 41.67% 0.27% 2.67 Human Trafficking, Commercial 6 4 50.00% 0 0.00% 0.03% 0.33 **Sex Acts** Human Trafficking, Involuntary 0.00% 0 0.00% 0.01% 0.06 1 Servitude **Crimes Against Persons Total** 17.788 17.955 -0.93% 10.268 57.72% 23.09% 988.83 163 -3.68% 46.50% 0.49% 8.73 Robbery 157 **Burglary/Breaking and Entering** 2,975 4.005 -25.72% 542 18.22% 9.25% 165.38 Larceny/Theft Offenses 13,430 15,655 -14.21% 2,677 19.93% 41.76% 746.57 Motor Vehicle Theft 1,696 1,863 -8.96% 343 20.22% 5.27% 94.28 Arson 140 163 -14.11% 49 35.00% 0.44% 7.78 **Destruction Of Property** 7,016 7,374 -4.85% 1,425 20.31% 21.81% 390.02 Counterfeiting/Forgery 812 -18.97% 21.28% 2.05% 36.58 658 140 Fraud Offenses 5,448 5,399 0.91% 666 12.22% 16.94% 302.85 Embezzlement 7.12 128 150 -14.67% 55 42.97% 0.40% Extortion/Blackmail 99 114 -13.16% 2 2.02% 0.31% 5.50 **Bribery** 3 1 200.00% 1 33.33% 0.01% 0.17 **Stolen Property Offenses** 412 466 -11.59% 267 64.81% 1.28% 22.90 36,165 1,787.88 **Crimes Against Property Total** 32,162 -11.07% 6,240 19.40% 41.75% **Drug/Narcotic Violations** 13,354 12,330 8.30% 11,132 83.36% 49.31% 742.35 11,517 6.05% 10,303 678.98 **Drug Equipment Violations** 12,214 84.35% 45.10% 0.00% 0.01% **Gambling Offenses** 2 2 0.00% 0 0.11 Pornography/Obscene Material 279 318 -12.26% 70 25.09% 1.03% 15.51 **Prostitution Offenses** 36 35 2.86% 22 61.11% 0.13% 2.00 Weapons Law Violations 1,133 977 15.97% 692 61.08% 4.18% 62.98 3.61 **Animal Cruelty** 65 60 8.33% 25 38.46% 0.24% 25,239 35.16% **Crimes Against Society Total** 27.083 7.31% 22.244 82.13% 1,505.54 Total Group "A" Offenses 77.033 79.359 -2.93% 38,752 50.31% 4,282.26