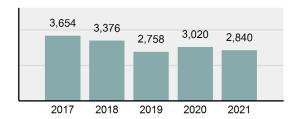

### Total Group "A" Crime Offenses 5 Year Trend

Reported in Reported in Percent Offenses Percent Percent Of Rate Per Offense 2021 2020 Change Cleared Cleared Category 100,000\* Murder 39 39 0.00% 25 64.10% 0.22% 2 17 **Negligent Manslaughter** 11 9 22.22% 9 81.82% 0.06% 0.61 Non-consensual Sex Offenses: 222 Rape 728 651 11.83% 30.49% 4.09% 40.47 138 Sodomy 151 9.42% 46 30.46% 0.85% 8.39 187 144 10.40 Sexual Assault w/Obj 29.86% 65 34.76% 1.05% **Fondling** 1,167 1,143 2.10% 423 36.25% 6.56% 64.87 Aggravated Assault 3,072 3,349 -8.27% 2,064 67.19% 17.27% 170.77 Simple Assault 10.493 10,583 -0.85% 6,530 62.23% 58.99% 583.30 Intimidation 1,626 1,576 3.17% 718 44.16% 9.14% 90.39 **Kidnapping** 231 256 -9.77% 140 60.61% 1.30% 12.84 Consensual Sex Offenses: Incest 28 3 833.33% 6 21.43% 0.16% 1.56 Statutory Rape 48 59 -18.64% 20 41.67% 0.27% 2.67 Human Trafficking, Commercial 6 4 50.00% 0 0.00% 0.03% 0.33 **Sex Acts** Human Trafficking, Involuntary 0.00% 0 0.00% 0.01% 0.06 1 Servitude **Crimes Against Persons Total** 17.788 17.955 -0.93% 10.268 57.72% 23.09% 988.83 163 -3.68% 46.50% 0.49% 8.73 Robbery 157 **Burglary/Breaking and Entering** 2,975 4.005 -25.72% 542 18.22% 9.25% 165.38 Larceny/Theft Offenses 13,430 15,655 -14.21% 2,677 19.93% 41.76% 746.57 Motor Vehicle Theft 1,696 1,863 -8.96% 343 20.22% 5.27% 94.28 Arson 140 163 -14.11% 49 35.00% 0.44% 7.78 **Destruction Of Property** 7,016 7,374 -4.85% 1,425 20.31% 21.81% 390.02 Counterfeiting/Forgery 812 -18.97% 21.28% 2.05% 36.58 658 140 Fraud Offenses 5,448 5,399 0.91% 666 12.22% 16.94% 302.85 Embezzlement 7.12 128 150 -14.67% 55 42.97% 0.40% Extortion/Blackmail 99 114 -13.16% 2 2.02% 0.31% 5.50 **Bribery** 3 1 200.00% 1 33.33% 0.01% 0.17 **Stolen Property Offenses** 412 466 -11.59% 267 64.81% 1.28% 22.90 36,165 1,787.88 **Crimes Against Property Total** 32,162 -11.07% 6,240 19.40% 41.75% **Drug/Narcotic Violations** 13,354 12,330 8.30% 11,132 83.36% 49.31% 742.35 11,517 6.05% 10,303 678.98 **Drug Equipment Violations** 12,214 84.35% 45.10% 0.00% 0.01% **Gambling Offenses** 2 2 0.00% 0 0.11 Pornography/Obscene Material 279 318 -12.26% 70 25.09% 1.03% 15.51 **Prostitution Offenses** 36 35 2.86% 22 61.11% 0.13% 2.00 Weapons Law Violations 1,133 977 15.97% 692 61.08% 4.18% 62.98 3.61 **Animal Cruelty** 65 60 8.33% 25 38.46% 0.24% 25,239 35.16% **Crimes Against Society Total** 27.083 7.31% 22.244 82.13% 1,505.54 Total Group "A" Offenses 77.033 79.359 -2.93% 38,752 50.31% 4,282.26