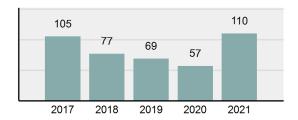

### Total Group "A" Crime Offenses 5 Year Trend

Reported in Reported in Percent Offenses Percent Percent Of Rate Per Offense 2021 2020 Change Cleared Cleared Category 100,000\* Murder 39 39 0.00% 25 64.10% 0.22% 2 17 **Negligent Manslaughter** 11 9 22.22% 9 81.82% 0.06% 0.61 Non-consensual Sex Offenses: 222 Rape 728 651 11.83% 30.49% 4.09% 40.47 138 Sodomy 151 9.42% 46 30.46% 0.85% 8.39 187 144 10.40 Sexual Assault w/Obj 29.86% 65 34.76% 1.05% **Fondling** 1,167 1,143 2.10% 423 36.25% 6.56% 64.87 Aggravated Assault 3,072 3,349 -8.27% 2,064 67.19% 17.27% 170.77 Simple Assault 10.493 10,583 -0.85% 6,530 62.23% 58.99% 583.30 Intimidation 1,626 1,576 3.17% 718 44.16% 9.14% 90.39 **Kidnapping** 231 256 -9.77% 140 60.61% 1.30% 12.84 Consensual Sex Offenses: Incest 28 3 833.33% 6 21.43% 0.16% 1.56 Statutory Rape 48 59 -18.64% 20 41.67% 0.27% 2.67 Human Trafficking, Commercial 6 4 50.00% 0 0.00% 0.03% 0.33 **Sex Acts** Human Trafficking, Involuntary 0.00% 0 0.00% 0.01% 0.06 1 Servitude **Crimes Against Persons Total** 17.788 17.955 -0.93% 10.268 57.72% 23.09% 988.83 163 -3.68% 46.50% 0.49% 8.73 Robbery 157 **Burglary/Breaking and Entering** 2,975 4.005 -25.72% 542 18.22% 9.25% 165.38 Larceny/Theft Offenses 13,430 15,655 -14.21% 2,677 19.93% 41.76% 746.57 Motor Vehicle Theft 1,696 1,863 -8.96% 343 20.22% 5.27% 94.28 Arson 140 163 -14.11% 49 35.00% 0.44% 7.78 **Destruction Of Property** 7,016 7,374 -4.85% 1,425 20.31% 21.81% 390.02 Counterfeiting/Forgery 812 -18.97% 21.28% 2.05% 36.58 658 140 Fraud Offenses 5,448 5,399 0.91% 666 12.22% 16.94% 302.85 Embezzlement 7.12 128 150 -14.67% 55 42.97% 0.40% Extortion/Blackmail 99 114 -13.16% 2 2.02% 0.31% 5.50 **Bribery** 3 1 200.00% 1 33.33% 0.01% 0.17 **Stolen Property Offenses** 412 466 -11.59% 267 64.81% 1.28% 22.90 36,165 1,787.88 **Crimes Against Property Total** 32,162 -11.07% 6,240 19.40% 41.75% **Drug/Narcotic Violations** 13,354 12,330 8.30% 11,132 83.36% 49.31% 742.35 11,517 6.05% 10,303 678.98 **Drug Equipment Violations** 12,214 84.35% 45.10% 0.00% 0.01% **Gambling Offenses** 2 2 0.00% 0 0.11 Pornography/Obscene Material 279 318 -12.26% 70 25.09% 1.03% 15.51 **Prostitution Offenses** 36 35 2.86% 22 61.11% 0.13% 2.00 Weapons Law Violations 1,133 977 15.97% 692 61.08% 4.18% 62.98 3.61 **Animal Cruelty** 65 60 8.33% 25 38.46% 0.24% 25,239 35.16% **Crimes Against Society Total** 27.083 7.31% 22.244 82.13% 1,505.54 Total Group "A" Offenses 77.033 79.359 -2.93% 38,752 50.31% 4,282.26