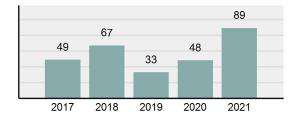

### Total Group "A" Crime Offenses 5 Year Trend

Reported in Reported in Percent Offenses Percent Percent Of Rate Per Offense 2021 2020 Change Cleared Cleared Category 100,000\* Murder 39 39 0.00% 25 64.10% 0.22% 2 17 **Negligent Manslaughter** 11 9 22.22% 9 81.82% 0.06% 0.61 Non-consensual Sex Offenses: 222 Rape 728 651 11.83% 30.49% 4.09% 40.47 138 Sodomy 151 9.42% 46 30.46% 0.85% 8.39 187 144 10.40 Sexual Assault w/Obj 29.86% 65 34.76% 1.05% **Fondling** 1,167 1,143 2.10% 423 36.25% 6.56% 64.87 Aggravated Assault 3,072 3,349 -8.27% 2,064 67.19% 17.27% 170.77 Simple Assault 10.493 10,583 -0.85% 6,530 62.23% 58.99% 583.30 Intimidation 1,626 1,576 3.17% 718 44.16% 9.14% 90.39 **Kidnapping** 231 256 -9.77% 140 60.61% 1.30% 12.84 Consensual Sex Offenses: Incest 28 3 833.33% 6 21.43% 0.16% 1.56 Statutory Rape 48 59 -18.64% 20 41.67% 0.27% 2.67 Human Trafficking, Commercial 6 4 50.00% 0 0.00% 0.03% 0.33 **Sex Acts** Human Trafficking, Involuntary 0.00% 0 0.00% 0.01% 0.06 1 Servitude **Crimes Against Persons Total** 17.788 17.955 -0.93% 10.268 57.72% 23.09% 988.83 163 -3.68% 46.50% 0.49% 8.73 Robbery 157 **Burglary/Breaking and Entering** 2,975 4.005 -25.72% 542 18.22% 9.25% 165.38 Larceny/Theft Offenses 13,430 15,655 -14.21% 2,677 19.93% 41.76% 746.57 Motor Vehicle Theft 1,696 1,863 -8.96% 343 20.22% 5.27% 94.28 Arson 140 163 -14.11% 49 35.00% 0.44% 7.78 **Destruction Of Property** 7,016 7,374 -4.85% 1,425 20.31% 21.81% 390.02 Counterfeiting/Forgery 812 -18.97% 21.28% 2.05% 36.58 658 140 Fraud Offenses 5,448 5,399 0.91% 666 12.22% 16.94% 302.85 Embezzlement 7.12 128 150 -14.67% 55 42.97% 0.40% Extortion/Blackmail 99 114 -13.16% 2 2.02% 0.31% 5.50 **Bribery** 3 1 200.00% 1 33.33% 0.01% 0.17 **Stolen Property Offenses** 412 466 -11.59% 267 64.81% 1.28% 22.90 36,165 1,787.88 **Crimes Against Property Total** 32,162 -11.07% 6,240 19.40% 41.75% **Drug/Narcotic Violations** 13,354 12,330 8.30% 11,132 83.36% 49.31% 742.35 11,517 6.05% 10,303 678.98 **Drug Equipment Violations** 12,214 84.35% 45.10% 0.00% 0.01% **Gambling Offenses** 2 2 0.00% 0 0.11 Pornography/Obscene Material 279 318 -12.26% 70 25.09% 1.03% 15.51 **Prostitution Offenses** 36 35 2.86% 22 61.11% 0.13% 2.00 Weapons Law Violations 1,133 977 15.97% 692 61.08% 4.18% 62.98 3.61 **Animal Cruelty** 65 60 8.33% 25 38.46% 0.24% 25,239 35.16% **Crimes Against Society Total** 27.083 7.31% 22.244 82.13% 1,505.54 Total Group "A" Offenses 77.033 79.359 -2.93% 38,752 50.31% 4,282.26