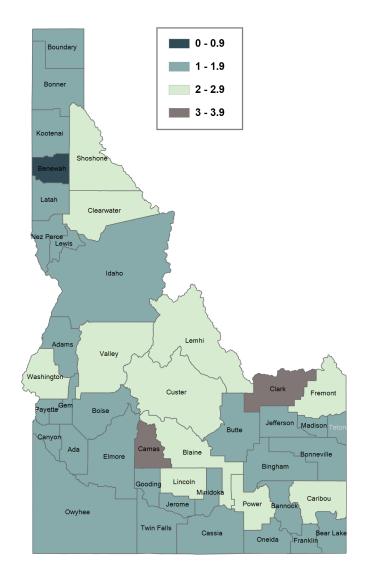

### Idaho Uniform Crime Reporting Districts

Idaho "The Gem State"

Area: 83,574 square miles 14th among the states

Population: 1,900,923

Crime Reporting Jurisdictional Population: 1,798,888

Districts are defined to be consistent with the reporting jurisdictions of the Idaho State Police and the Department of Transportation.