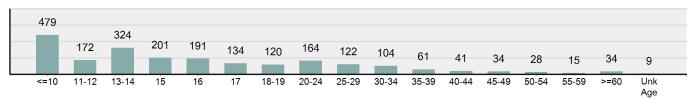

-----------------------|--------|--|--|
| Acquaintance                               | 26.64% |  |  |
| Child                                      | 9.46%  |  |  |
| Friend                                     | 8.97%  |  |  |
| Boyfriend/Girlfriend                       | 8.44%  |  |  |
| Other Family Member                        | 7.82%  |  |  |

### Victim Types\*\*



| Top Types Of Injury      |       |  |  |  |
|--------------------------|-------|--|--|--|
| Apparent Minor Injury    | 9.90% |  |  |  |
| Possible Internal Injury | 4.32% |  |  |  |
| Other Major Injury       | 0.85% |  |  |  |
| Unconsciousness          | 0.36% |  |  |  |
| Apparent Broken Bones    | 0.09% |  |  |  |
|                          |       |  |  |  |

### Victim Count of Non-Consensual Sex Offenses by Age



<sup>\*\*</sup>Does not include 13 victims whose gender or age is unknown.

### Rape

- The carnal knowledge of a person, forcible and/or against that person's will; or not forcible or against the person's will where the victim is incapable of giving consent -

Attempts to rape are included in this category. Statutory rape (without force) is not included, having a classification of its own.

### Rape Offenses Reported 728 Changes from 2020 11.83% Rate per 100,000\* 40.47 Total Arrests 88

| Top Locations of Rape                    |        |  |  |
|------------------------------------------|--------|--|--|
| Residence/Home                           | 72.25% |  |  |
| Hotel/Motel/Etc. 5.91%                   |        |  |  |
| Other/Unknown 3.5                        |        |  |  |
| Hi