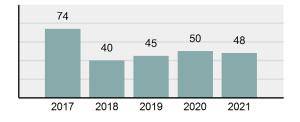

### 2021 Group "A" Offenses by Category

### Crime Rate\* per 100,000 population 5 Year Trend

### Total Group "A" Crime Offenses 5 Year Trend

Reported in Reported in Percent Offenses Percent Percent Of Rate Per Offense 2021 2020 Change Cleared Cleared Category 100,000\* Murder 39 39 0.00% 25 64.10% 0.22% 2 17 **Negligent Manslaughter** 11 9 22.22% 9 81.82% 0.06% 0.61 Non-consensual Sex Offenses: 222 Rape 728 651 11.83% 30.49% 4.09% 40.47 138 Sodomy 151 9.42% 46 30.46% 0.85% 8.39 187 144 10.40 Sexual Assault w/Obj 29.86% 65 34.76% 1.05% **Fondling** 1,167 1,143 2.10% 423 36.25% 6.56% 64.87 Aggravated Assault 3,072 3,349 -8.27% 2,064 67.19% 17.27% 170.77 Simple Assault 10.493 10,583 -0.85% 6,530 62.23% 58.99% 583.30 Intimidation 1,626 1,576 3.17% 718 44.16% 9.14% 90.39 **Kidnapping** 231 256 -9.77% 140 60.61% 1.30% 12.84 Consensual Sex Offenses: Incest 28 3 833.33% 6 21.43% 0.16% 1.56 Statutory Rape 48 59 -18.64% 20 41.67% 0.27% 2.67 Human Trafficking, Commercial 6 4 50.00% 0 0.00% 0.03% 0.33 **Sex Acts** Human Trafficking, Involuntary 0.00% 0 0.00% 0.01% 0.06 1 Servitude **Crimes Against Persons Total** 17.788 17.955 -0.93% 10.268 57.72% 23.09% 988.83 163 -3.68% 46.50% 0.49% 8.73 Robbery 157 **Burglary/Breaking and Entering** 2,975 4.005 -25.72% 542 18.22% 9.25% 165.38 Larceny/Theft Offenses 13,430 15,655 -14.21% 2,677 19.93% 41.76% 746.57 Motor Vehicle Theft 1,696 1,863 -8.96% 343 20.22% 5.27% 94.28 Arson 140 163 -14.11% 49 35.00% 0.44% 7.78 **Destruction Of Property** 7,016 7,374 -4.85% 1,425 20.31% 21.81% 390.02 Counterfeiting/Forgery 812 -18.97% 21.28% 2.05% 36.58 658 140 Fraud Offenses 5,448 5,399 0.91% 666 12.22% 16.94% 302.85 Embezzlement 7.12 128 150 -14.67% 55 42.97% 0.40% Extortion/Blackmail 99 114 -13.16% 2 2.02% 0.31% 5.50 **Bribery** 3 1 200.00% 1 33.33% 0.01% 0.17 **Stolen Property Offenses** 412 466 -11.59% 267 64.81% 1.28% 22.90 36,165 1,787.88 **Crimes Against Property Total** 32,162 -11.07% 6,240 19.40% 41.75% **Drug/Narcotic Violations** 13,354 12,330 8.30% 11,132 83.36% 49.31% 742.35 11,517 6.05% 10,303 678.98 **Drug Equipment Violations** 12,214 84.35% 45.10% 0.00% 0.01% **Gambling Offenses** 2 2 0.00% 0 0.11 Pornography/Obscene Material 279 318 -12.26% 70 25.09% 1.03% 15.51 **Prostitution Offenses** 36 35 2.86% 22 61.11% 0.13% 2.00 Weapons Law Violations 1,133 977 15.97% 692 61.08% 4.18% 62.98 3.61 **Animal Cruelty** 65 60 8.33% 25 38.46% 0.24% 25,239 35.16% **Crimes Against Society Total** 27.083 7.31% 22.244 82.13% 1,505.54 Total Group "A" Offenses 77.033 79.359 -2.93% 38,752 50.31% 4,282.26