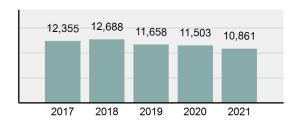

### Crime Rate\* per 100,000 population 5 Year Trend

### Total Group "A" Crime Offenses 5 Year Trend

Reported in Reported in Percent Offenses Percent Percent Of Rate Per Offense 2021 2020 Change Cleared Cleared Category 100,000\* Murder 39 39 0.00% 25 64.10% 0.22% 2 17 **Negligent Manslaughter** 11 9 22.22% 9 81.82% 0.06% 0.61 Non-consensual Sex Offenses: 222 Rape 728 651 11.83% 30.49% 4.09% 40.47 138 Sodomy 151 9.42% 46 30.46% 0.85% 8.39 187 144 10.40 Sexual Assault w/Obj 29.86% 65 34.76% 1.05% **Fondling** 1,167 1,143 2.10% 423 36.25% 6.56% 64.87 Aggravated Assault 3,072 3,349 -8.27% 2,064 67.19% 17.27% 170.77 Simple Assault 10.493 10,583 -0.85% 6,530 62.23% 58.99% 583.30 Intimidation 1,626 1,576 3.17% 718 44.16% 9.14% 90.39 **Kidnapping** 231 256 -9.77% 140 60.61% 1.30% 12.84 Consensual Sex Offenses: Incest 28 3 833.33% 6 21.43% 0.16% 1.56 Statutory Rape 48 59 -18.64% 20 41.67% 0.27% 2.67 Human Trafficking, Commercial 6 4 50.00% 0 0.00% 0.03% 0.33 **Sex Acts** Human Trafficking, Involuntary 0.00% 0 0.00% 0.01% 0.06 1 Servitude **Crimes Against Persons Total** 17.788 17.955 -0.93% 10.268 57.72% 23.09% 988.83 163 -3.68% 46.50% 0.49% 8.73 Robbery 157 **Burglary/Breaking and Entering** 2,975 4.005 -25.72% 542 18.22% 9.25% 165.38 Larceny/Theft Offenses 13,430 15,655 -14.21% 2,677 19.93% 41.76% 746.57 Motor Vehicle Theft 1,696 1,863 -8.96% 343 20.22% 5.27% 94.28 Arson 140 163 -14.11% 49 35.00% 0.44% 7.78 **Destruction Of Property** 7,016 7,374 -4.85% 1,425 20.31% 21.81% 390.02 Counterfeiting/Forgery 812 -18.97% 21.28% 2.05% 36.58 658 140 Fraud Offenses 5,448 5,399 0.91% 666 12.22% 16.94% 302.85 Embezzlement 7.12 128 150 -14.67% 55 42.97% 0.40% Extortion/Blackmail 99 114 -13.16% 2 2.02% 0.31% 5.50 **Bribery** 3 1 200.00% 1 33.33% 0.01% 0.17 **Stolen Property Offenses** 412 466 -11.59% 267 64.81% 1.28% 22.90 36,165 1,787.88 **Crimes Against Property Total** 32,162 -11.07% 6,240 19.40% 41.75% **Drug/Narcotic Violations** 13,354 12,330 8.30% 11,132 83.36% 49.31% 742.35 11,517 6.05% 10,303 678.98 **Drug Equipment Violations** 12,214 84.35% 45.10% 0.00% 0.01% **Gambling Offenses** 2 2 0.00% 0 0.11 Pornography/Obscene Material 279 318 -12.26% 70 25.09% 1.03% 15.51 **Prostitution Offenses** 36 35 2.86% 22 61.11% 0.13% 2.00 Weapons Law Violations 1,133 977 15.97% 692 61.08% 4.18% 62.98 3.61 **Animal Cruelty** 65 60 8.33% 25 38.46% 0.24% 25,239 35.16% **Crimes Against Society Total** 27.083 7.31% 22.244 82.13% 1,505.54 Total Group "A" Offenses 77.033 79.359 -2.93% 38,752 50.31% 4,282.26