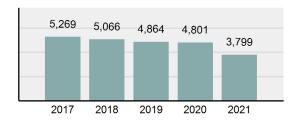

### Total Group "A" Crime Offenses 5 Year Trend

Reported in Reported in Percent Offenses Percent Percent Of Rate Per Offense 2021 2020 Change Cleared Cleared Category 100,000\* Murder 39 39 0.00% 25 64.10% 0.22% 2 17 **Negligent Manslaughter** 11 9 22.22% 9 81.82% 0.06% 0.61 Non-consensual Sex Offenses: 222 Rape 728 651 11.83% 30.49% 4.09% 40.47 138 Sodomy 151 9.42% 46 30.46% 0.85% 8.39 187 144 10.40 Sexual Assault w/Obj 29.86% 65 34.76% 1.05% **Fondling** 1,167 1,143 2.10% 423 36.25% 6.56% 64.87 Aggravated Assault 3,072 3,349 -8.27% 2,064 67.19% 17.27% 170.77 Simple Assault 10.493 10,583 -0.85% 6,530 62.23% 58.99% 583.30 Intimidation 1,626 1,576 3.17% 718 44.16% 9.14% 90.39 **Kidnapping** 231 256 -9.77% 140 60.61% 1.30% 12.84 Consensual Sex Offenses: Incest 28 3 833.33% 6 21.43% 0.16% 1.56 Statutory Rape 48 59 -18.64% 20 41.67% 0.27% 2.67 Human Trafficking, Commercial 6 4 50.00% 0 0.00% 0.03% 0.33 **Sex Acts** Human Trafficking, Involuntary 0.00% 0 0.00% 0.01% 0.06 1 Servitude **Crimes Against Persons Total** 17.788 17.955 -0.93% 10.268 57.72% 23.09% 988.83 163 -3.68% 46.50% 0.49% 8.73 Robbery 157 **Burglary/Breaking and Entering** 2,975 4.005 -25.72% 542 18.22% 9.25% 165.38 Larceny/Theft Offenses 13,430 15,655 -14.21% 2,677 19.93% 41.76% 746.57 Motor Vehicle Theft 1,696 1,863 -8.96% 343 20.22% 5.27% 94.28 Arson 140 163 -14.11% 49 35.00% 0.44% 7.78 **Destruction Of Property** 7,016 7,374 -4.85% 1,425 20.31% 21.81% 390.02 Counterfeiting/Forgery 812 -18.97% 21.28% 2.05% 36.58 658 140 Fraud Offenses 5,448 5,399 0.91% 666 12.22% 16.94% 302.85 Embezzlement 7.12 128 150 -14.67% 55 42.97% 0.40% Extortion/Blackmail 99 114 -13.16% 2 2.02% 0.31% 5.50 **Bribery** 3 1 200.00% 1 33.33% 0.01% 0.17 **Stolen Property Offenses** 412 466 -11.59% 267 64.81% 1.28% 22.90 36,165 1,787.88 **Crimes Against Property Total** 32,162 -11.07% 6,240 19.40% 41.75% **Drug/Narcotic Violations** 13,354 12,330 8.30% 11,132 83.36% 49.31% 742.35 11,517 6.05% 10,303 678.98 **Drug Equipment Violations** 12,214 84.35% 45.10% 0.00% 0.01% **Gambling Offenses** 2 2 0.00% 0 0.11 Pornography/Obscene Material 279 318 -12.26% 70 25.09% 1.03% 15.51 **Prostitution Offenses** 36 35 2.86% 22 61.11% 0.13% 2.00 Weapons Law Violations 1,133 977 15.97% 692 61.08% 4.18% 62.98 3.61 **Animal Cruelty** 65 60 8.33% 25 38.46% 0.24% 25,239 35.16% **Crimes Against Society Total** 27.083 7.31% 22.244 82.13% 1,505.54 Total Group "A" Offenses 77.033 79.359 -2.93% 38,752 50.31% 4,282.26