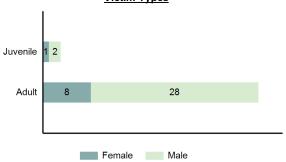

|        |          |        |
| Non-Hispanic     | 18                   | 2      | o        | 0      |
| Hispanic         | 3                    | 0      | 0        | 0      |
| Unknown          | 2                    | 0      | 2        | 0      |
|                  | •                    |        | •        |        |

### **Murder Count - 5 Year Trend**



| Top Relationships of Victim to Offender(s) |        |  |
|--------------------------------------------|--------|--|
| Acquaintance                               | 31.37% |  |
| Relationship Unknown                       | 15.69% |  |
| Otherwise Known                            | 13.73% |  |
| Stranger                                   | 7.84%  |  |
| Boyfriend/Girlfriend                       | 5.88%  |  |

### **Victim Types**



| Top Murder Circumstances |        |  |
|--------------------------|--------|--|
| Argument                 | 45.00% |  |
| Unknown Circumstances    | 25.00% |  |
| Other Circumstances      | 15.00% |  |
| Drug Dealing             | 10.00% |  |
| Other Felony Involved    | 5.00%  |  |

### Victim Count of Murder by Age



### Negligent Manslaughter

- The killing of another person through negligence. This offense does not include Vehicular Manslaughter -

### Negligent ManslaughterOffenses Reported11Changes from 202022.22%Rate per 100,000\*0.61Total Arrests5

| Top Locations of Negligent Manslaughter |        |  |
|-----------------------------------------|--------|--|
| Highway/Road/Alley/Street/Sidewalk      | 54.55% |  |
| Residence/Home                          | 36.36% |  |
| Other