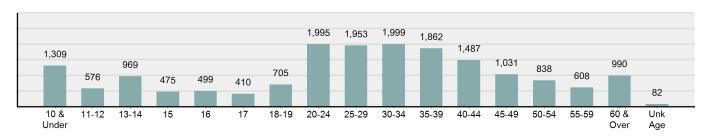

s

### Statewide Profile

Data counts represent the number of victims within a reported incident

## Crimes Against Persons Offenses Reported 17,788 Changes from 2020 -0.93% Rate per 100,000\* 988.83 Total Arrests 5,390

### Total Crimes Against Persons 5 Year Trend



### **Crimes Against Persons by Category Offenses Distribution** Simple Assault 58.99% Aggravated Assault 17.27% Intimidation 9.14% Fondling 6.56% Rape 4.09% Kidnapping 1.30% Sexual Assault w/Obj 1.05% Sodomy 0.85% Statutory Rape 0.27% Murder 0.22% Incest 0.16% Negligent Manslaughter 0.06%

### **Frequency of Crime by Month**





### \*Others: Blunt Object, Motor Vehicle, Poison, Explosives, Fire/Incendiary Device, Drugs/Narcotics/Sleeping Pills, Asphyxiation, Others, Unknown



### Victims of Crimes Against Person by Age



<sup>\*\*</sup>Does not include 105 victims whose gender or age is unknown.

### 2021 Crimes Against Persons

### Victims by Age and Gender

|                   | Victilis by Age and Gender |                                |        |      |        |                               |               |                            |                   |                   |        |                   |                           |        |
|-------------------|----------------------------|--------------------------------|--------|------|--------|-------------------------------|---------------|----------------------------|-------------------|-------------------|--------|-------------------|---------------------------|--------|
| Age               | Murder                     | Negligent<br>Man-<br>s