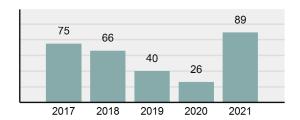

### Total Group "A" Crime Offenses 5 Year Trend

Reported in Reported in Percent Offenses Percent Percent Of Rate Per Offense 2021 2020 Change Cleared Cleared Category 100,000\* Murder 39 39 0.00% 25 64.10% 0.22% 2 17 **Negligent Manslaughter** 11 9 22.22% 9 81.82% 0.06% 0.61 Non-consensual Sex Offenses: 222 Rape 728 651 11.83% 30.49% 4.09% 40.47 138 Sodomy 151 9.42% 46 30.46% 0.85% 8.39 187 144 10.40 Sexual Assault w/Obj 29.86% 65 34.76% 1.05% **Fondling** 1,167 1,143 2.10% 423 36.25% 6.56% 64.87 Aggravated Assault 3,072 3,349 -8.27% 2,064 67.19% 17.27% 170.77 Simple Assault 10.493 10,583 -0.85% 6,530 62.23% 58.99% 583.30 Intimidation 1,626 1,576 3.17% 718 44.16% 9.14% 90.39 **Kidnapping** 231 256 -9.77% 140 60.61% 1.30% 12.84 Consensual Sex Offenses: Incest 28 3 833.33% 6 21.43% 0.16% 1.56 Statutory Rape 48 59 -18.64% 20 41.67% 0.27% 2.67 Human Trafficking, Commercial 6 4 50.00% 0 0.00% 0.03% 0.33 **Sex Acts** Human Trafficking, Involuntary 0.00% 0 0.00% 0.01% 0.06 1 Servitude **Crimes Against Persons Total** 17.788 17.955 -0.93% 10.268 57.72% 23.09% 988.83 163 -3.68% 46.50% 0.49% 8.73 Robbery 157 **Burglary/Breaking and Entering** 2,975 4.005 -25.72% 542 18.22% 9.25% 165.38 Larceny/Theft Offenses 13,430 15,655 -14.21% 2,677 19.93% 41.76% 746.57 Motor Vehicle Theft 1,696 1,863 -8.96% 343 20.22% 5.27% 94.28 Arson 140 163 -14.11% 49 35.00% 0.44% 7.78 **Destruction Of Property** 7,016 7,374 -4.85% 1,425 20.31% 21.81% 390.02 Counterfeiting/Forgery 812 -18.97% 21.28% 2.05% 36.58 658 140 Fraud Offenses 5,448 5,399 0.91% 666 12.22% 16.94% 302.85 Embezzlement 7.12 128 150 -14.67% 55 42.97% 0.40% Extortion/Blackmail 99 114 -13.16% 2 2.02% 0.31% 5.50 **Bribery** 3 1 200.00% 1 33.33% 0.01% 0.17 **Stolen Property Offenses** 412 466 -11.59% 267 64.81% 1.28% 22.90 36,165 1,787.88 **Crimes Against Property Total** 32,162 -11.07% 6,240 19.40% 41.75% **Drug/Narcotic Violations** 13,354 12,330 8.30% 11,132 83.36% 49.31% 742.35 11,517 6.05% 10,303 678.98 **Drug Equipment Violations** 12,214 84.35% 45.10% 0.00% 0.01% **Gambling Offenses** 2 2 0.00% 0 0.11 Pornography/Obscene Material 279 318 -12.26% 70 25.09% 1.03% 15.51 **Prostitution Offenses** 36 35 2.86% 22 61.11% 0.13% 2.00 Weapons Law Violations 1,133 977 15.97% 692 61.08% 4.18% 62.98 3.61 **Animal Cruelty** 65 60 8.33% 25 38.46% 0.24% 25,239 35.16% **Crimes Against Society Total** 27.083 7.31% 22.244 82.13% 1,505.54 Total Group "A" Offenses 77.033 79.359 -2.93% 38,752 50.31% 4,282.26