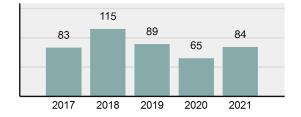

### Total Group "A" Crime Offenses 5 Year Trend

Reported in Reported in Percent Offenses Percent Percent Of Rate Per Offense 2021 2020 Change Cleared Cleared Category 100,000\* Murder 39 39 0.00% 25 64.10% 0.22% 2 17 **Negligent Manslaughter** 11 9 22.22% 9 81.82% 0.06% 0.61 Non-consensual Sex Offenses: 222 Rape 728 651 11.83% 30.49% 4.09% 40.47 138 Sodomy 151 9.42% 46 30.46% 0.85% 8.39 187 144 10.40 Sexual Assault w/Obj 29.86% 65 34.76% 1.05% **Fondling** 1,167 1,143 2.10% 423 36.25% 6.56% 64.87 Aggravated Assault 3,072 3,349 -8.27% 2,064 67.19% 17.27% 170.77 Simple Assault 10.493 10,583 -0.85% 6,530 62.23% 58.99% 583.30 Intimidation 1,626 1,576 3.17% 718 44.16% 9.14% 90.39 **Kidnapping** 231 256 -9.77% 140 60.61% 1.30% 12.84 Consensual Sex Offenses: Incest 28 3 833.33% 6 21.43% 0.16% 1.56 Statutory Rape 48 59 -18.64% 20 41.67% 0.27% 2.67 Human Trafficking, Commercial 6 4 50.00% 0 0.00% 0.03% 0.33 **Sex Acts** Human Trafficking, Involuntary 0.00% 0 0.00% 0.01% 0.06 1 Servitude **Crimes Against Persons Total** 17.788 17.955 -0.93% 10.268 57.72% 23.09% 988.83 163 -3.68% 46.50% 0.49% 8.73 Robbery 157 **Burglary/Breaking and Entering** 2,975 4.005 -25.72% 542 18.22% 9.25% 165.38 Larceny/Theft Offenses 13,430 15,655 -14.21% 2,677 19.93% 41.76% 746.57 Motor Vehicle Theft 1,696 1,863 -8.96% 343 20.22% 5.27% 94.28 Arson 140 163 -14.11% 49 35.00% 0.44% 7.78 **Destruction Of Property** 7,016 7,374 -4.85% 1,425 20.31% 21.81% 390.02 Counterfeiting/Forgery 812 -18.97% 21.28% 2.05% 36.58 658 140 Fraud Offenses 5,448 5,399 0.91% 666 12.22% 16.94% 302.85 Embezzlement 7.12 128 150 -14.67% 55 42.97% 0.40% Extortion/Blackmail 99 114 -13.16% 2 2.02% 0.31% 5.50 **Bribery** 3 1 200.00% 1 33.33% 0.01% 0.17 **Stolen Property Offenses** 412 466 -11.59% 267 64.81% 1.28% 22.90 36,165 1,787.88 **Crimes Against Property Total** 32,162 -11.07% 6,240 19.40% 41.75% **Drug/Narcotic Violations** 13,354 12,330 8.30% 11,132 83.36% 49.31% 742.35 11,517 6.05% 10,303 678.98 **Drug Equipment Violations** 12,214 84.35% 45.10% 0.00% 0.01% **Gambling Offenses** 2 2 0.00% 0 0.11 Pornography/Obscene Material 279 318 -12.26% 70 25.09% 1.03% 15.51 **Prostitution Offenses** 36 35 2.86% 22 61.11% 0.13% 2.00 Weapons Law Violations 1,133 977 15.97% 692 61.08% 4.18% 62.98 3.61 **Animal Cruelty** 65 60 8.33% 25 38.46% 0.24% 25,239 35.16% **Crimes Against Society Total** 27.083 7.31% 22.244 82.13% 1,505.54 Total Group "A" Offenses 77.033 79.359 -2.93% 38,752 50.31% 4,282.26