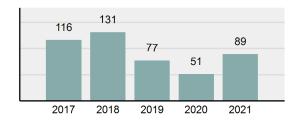

### Crime Rate\* per 100,000 population 5 Year Trend

### Total Group "A" Crime Offenses 5 Year Trend

Reported in Reported in Percent Offenses Percent Percent Of Rate Per Offense 2021 2020 Change Cleared Cleared Category 100,000\* Murder 39 39 0.00% 25 64.10% 0.22% 2 17 **Negligent Manslaughter** 11 9 22.22% 9 81.82% 0.06% 0.61 Non-consensual Sex Offenses: 222 Rape 728 651 11.83% 30.49% 4.09% 40.47 138 Sodomy 151 9.42% 46 30.46% 0.85% 8.39 187 144 10.40 Sexual Assault w/Obj 29.86% 65 34.76% 1.05% **Fondling** 1,167 1,143 2.10% 423 36.25% 6.56% 64.87 Aggravated Assault 3,072 3,349 -8.27% 2,064 67.19% 17.27% 170.77 Simple Assault 10.493 10,583 -0.85% 6,530 62.23% 58.99% 583.30 Intimidation 1,626 1,576 3.17% 718 44.16% 9.14% 90.39 **Kidnapping** 231 256 -9.77% 140 60.61% 1.30% 12.84 Consensual Sex Offenses: Incest 28 3 833.33% 6 21.43% 0.16% 1.56 Statutory Rape 48 59 -18.64% 20 41.67% 0.27% 2.67 Human Trafficking, Commercial 6 4 50.00% 0 0.00% 0.03% 0.33 **Sex Acts** Human Trafficking, Involuntary 0.00% 0 0.00% 0.01% 0.06 1 Servitude **Crimes Against Persons Total** 17.788 17.955 -0.93% 10.268 57.72% 23.09% 988.83 163 -3.68% 46.50% 0.49% 8.73 Robbery 157 **Burglary/Breaking and Entering** 2,975 4.005 -25.72% 542 18.22% 9.25% 165.38 Larceny/Theft Offenses 13,430 15,655 -14.21% 2,677 19.93% 41.76% 746.57 Motor Vehicle Theft 1,696 1,863 -8.96% 343 20.22% 5.27% 94.28 Arson 140 163 -14.11% 49 35.00% 0.44% 7.78 **Destruction Of Property** 7,016 7,374 -4.85% 1,425 20.31% 21.81% 390.02 Counterfeiting/Forgery 812 -18.97% 21.28% 2.05% 36.58 658 140 Fraud Offenses 5,448 5,399 0.91% 666 12.22% 16.94% 302.85 Embezzlement 7.12 128 150 -14.67% 55 42.97% 0.40% Extortion/Blackmail 99 114 -13.16% 2 2.02% 0.31% 5.50 **Bribery** 3 1 200.00% 1 33.33% 0.01% 0.17 **Stolen Property Offenses** 412 466 -11.59% 267 64.81% 1.28% 22.90 36,165 1,787.88 **Crimes Against Property Total** 32,162 -11.07% 6,240 19.40% 41.75% **Drug/Narcotic Violations** 13,354 12,330 8.30% 11,132 83.36% 49.31% 742.35 11,517 6.05% 10,303 678.98 **Drug Equipment Violations** 12,214 84.35% 45.10% 0.00% 0.01% **Gambling Offenses** 2 2 0.00% 0 0.11 Pornography/Obscene Material 279 318 -12.26% 70 25.09% 1.03% 15.51 **Prostitution Offenses** 36 35 2.86% 22 61.11% 0.13% 2.00 Weapons Law Violations 1,133 977 15.97% 692 61.08% 4.18% 62.98 3.61 **Animal Cruelty** 65 60 8.33% 25 38.46% 0.24% 25,239 35.16% **Crimes Against Society Total** 27.083 7.31% 22.244 82.13% 1,505.54 Total Group "A" Offenses 77.033 79.359 -2.93% 38,752 50.31% 4,282.26