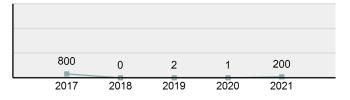

|
| Ethnicity    |             |           |      |        |
| Non-Hispanic | 0           | 1         | 0    | 0      |
| Hispanic     | 0           | 0         | 0    | 0      |
| Unknown      | 0           | 0         | 0    | 0      |

# Bribery Count - 5 Year Trend



| Top Locations of Bribery   |        |
|----------------------------|--------|
| Government/Public Building | 66.67% |
| Residence/Home             | 33.33% |
| Restaurant                 | 0.00%  |
| School/College             | 0.00%  |
| Service/Gas Station        | 0.00%  |

| Top Value of Pr | roperty Loss |
|-----------------|--------------|
| Percentage -    | - 100.00%    |
| Money           | \$ 200.00    |



\*Others: Religious Organization, Government, Others, Unknown

### **Estimated Value of Stolen**



### **Estimated Value of Recovered**



# Victim Count of Bribery by Age



# **Stolen Property Offenses**

- Receiving, buying, selling, possessing, concealing, or transporting any property with the knowledge that it has been unlawfully taken, as by burglary, embezzlement, fraud, larceny, robbery, etc. -

# Stolen Property Offenses Offenses Reported 412 Changes from 2020 -11.59% Rate per 100,000\* 22.90 Total Arrests 172

| Arrestee Information |      |        |      |        |
|----------------------|------|--------|------|--------|
|                      | Ad   | Adult  |      | enile  |
| <u>Race</u>          | Male | Female | Male | Female |
| White                | 106  | 32     | 7    | 1      |
| Black                | 3    | 1      | 1    | 0      |
| Indian               | 3