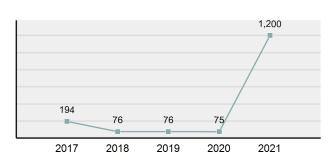

|
| Unknown          | 273      | 140        | 17       | 20     |

# **Drug Equipment Violations Count 5 Year Trend**



| <u>Activity</u>                      | <u>Distribution</u> |
|--------------------------------------|---------------------|
| Possessing/Concealing                | 80.44%              |
| Using/Consuming                      | 14.59%              |
| Transporting/Transmitting/Importing  | 2.99%               |
| Buying/Receiving                     | 0.99%               |
| Distributing/Selling                 | 0.81%               |
| Operating/Promoting/Assisting        | 0.08%               |
| Cultivating/Manufacturing/Publishing | 0.08%               |
| Exploiting Children                  | 0.01%               |

# Estimated Seized Value (in \$ 1,000s)



#### **Arrestee Age Distribution**



## **Drug Equipment Violations Arrests By Age in 2021**



# **Gambling Offenses**

- Unlawfully bet or wager money or something else of value; assist, promote, or operate a game of chance for money or some other stakes; possess or transmit wagering information; manufacture, sell, purchase, possess, or transport gambling equipment, devices, or goods; or tamper with the outcome of a sporting event or contest to gain a gambling advantage -

| 2    |
|------|
| -    |
| 0.11 |
| 0    |
|      |

| Arrestee Information |      |        |      |        |  |
|----------------------|------|--------|------|--------|--|
|                      | Ad   | ult    | Juve | enile  |  |
| <u>Race</u>          | Male | Female | Male | Female |  |
| White