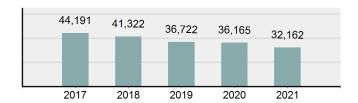

### **Facts At A Glance**

| Croup "A" Offenses     |                                                                                                                                              |
|------------------------|----------------------------------------------------------------------------------------------------------------------------------------------|
| Group "A" Offenses     | ♦ 77,033 total Group "A" offenses reported.                                                                                                  |
|                        | ♦ 2.93% decrease from 2020 Group "A" offenses.                                                                                               |
|                        | ♦ 4,282.26 per 100,000 inhabitants based on Group "A" Offenses.                                                                              |
| Crime Rate             | 3.95% decrease from 2020 NIBRS crime rate.                                                                                                   |
|                        | ◆ 1,236.15 per 100,000 inhabitants based on Part 1 offenses.                                                                                 |
|                        | (utilized for comparison purposes with non-NIBRS states).                                                                                    |
| Violent Crime          | ♦ 4,334 total violent crime offenses reported.                                                                                               |
|                        | ♦ 3.35% decrease from 2020 violent crime offenses.                                                                                           |
|                        | ♦ 8.27% decrease from 2020 aggravated assault offenses, which accounts for 70.88% of the violent crime.                                      |
| Crima Assisat Davasa   | ♦ 17,788 total crime against persons reported.                                                                                               |
| Crime Against Persons  | ♦ 0.93% decrease from 2020 crime against persons                                                                                             |
|                        | ♦ 0.85% decrease from 2020 simple assault offenses, which accounts for 58.99% of the crime against persons.                                  |
| Officers Assaulted     | ♦ No law enforcement officers killed in the line of duty.                                                                                    |
| Ciliodic / locadicod   | ♦ 419 total reported officers assaulted.                                                                                                     |
|                        | ♦ 10.28% decrease from 2020 assault on law enforcement officers.                                                                             |
| Hate Crime             | ♦ 47 total hate crimes reported.                                                                                                             |
|                        | ◆ 12.96% decrease from 2020 hate crimes.                                                                                                     |
|                        | ♦ 27,083 total crimes against society reported.                                                                                              |
| Crimes Against Society | ♦ 7.31% increase from 2020 crimes against society.                                                                                           |
|                        | <ul> <li>8.30% increase from 2020 drug/narcotic violations offenses, which accounts for<br/>49.31% of the crimes against society.</li> </ul> |
| Drop orty Crims        | ♦ 32,162 total crimes against property reported.                                                                                             |
| Property Crime         | 11.07% decrease from 2020 crimes against property.                                                                                           |
|                        | <ul> <li>14.21% decrease from 2020 larceny/theft offenses, which accounts for 41.76% of the crimes against property.</li> </ul>              |

### Total Group "A" Crime Offenses 5 Year Trend

Reported in Reported in Percent Offenses Percent Percent Of Rate Per Offense 2021 2020 Change Cleared Cleared Category 100,000\* Murder 39 39 0.00% 25 64.10% 0.22% 2 17 **Negligent Manslaughter** 11 9 22.22% 9 81.82% 0.06% 0.61 Non-consensual Sex Offenses: 222 Rape 728 651 11.83% 30.49% 4.09% 40.47 138 Sodomy 151 9.42% 46 30.46% 0.85% 8.39 187 144 10.40 Sexual Assault w/Obj 29.86% 65 34.76% 1.05% **Fondling** 1,167 1,143 2.10% 423 36.25% 6.56% 64.87 Aggravated Assault 3,072 3,349 -8.27% 2,064 67.19% 17.27% 170.77 Simple Assault 10.493 10,583 -0.85% 6,530 62.23% 58.99% 583.30 Intimidation 1,626 1,576 3.17% 718 44.16% 9.14% 90.39 **Kidnapping** 231 256 -9.77% 140 60.61% 1.30% 12.84 Consensual Sex Offenses: Incest 28 3 833.33% 6 21.43% 0.16% 1.56 Statutory Rape 48 59 -18.64% 20 41.67% 0.27% 2.67 Human Trafficking, Commercial 6 4 50.00% 0 0.00% 0.03% 0.33 **Sex Acts** Human Trafficking, Involuntary 0.00% 0 0.00% 0.01% 0.06 1 Servitude **Crimes Against Persons Total** 17.788 17.955 -0.93% 10.268 57.72% 23.09% 988.83 163 -3.68% 46.50% 0.49% 8.73 Robbery 157 **Burglary/Breaking and Entering** 2,975 4.005 -25.72% 542 18.22% 9.25% 165.38 Larceny/Theft Offenses 13,430 15,655 -14.21% 2,677 19.93% 41.76% 746.57 Motor Vehicle Theft 1,696 1,863 -8.96% 343 20.22% 5.27% 94.28 Arson 140 163 -14.11% 49 35.00% 0.44% 7.78 **Destruction Of Property** 7,016 7,374 -4.85% 1,425 20.31% 21.81% 390.02 Counterfeiting/Forgery 812 -18.97% 21.28% 2.05% 36.58 658 140 Fraud Offenses 5,448 5,399 0.91% 666 12.22% 16.94% 302.85 Embezzlement 7.12 128 150 -14.67% 55 42.97% 0.40% Extortion/Blackmail 99 114 -13.16% 2 2.02% 0.31% 5.50 **Bribery** 3 1 200.00% 1 33.33% 0.01% 0.17 **Stolen Property Offenses** 412 466 -11.59% 267 64.81% 1.28% 22.90 36,165 1,787.88 **Crimes Against Property Total** 32,162 -11.07% 6,240 19.40% 41.75% **Drug/Narcotic Violations** 13,354 12,330 8.30% 11,132 83.36% 49.31% 742.35 11,517 6.05% 10,303 678.98 **Drug Equipment Violations** 12,214 84.35% 45.10% 0.00% 0.01% **Gambling Offenses** 2 2 0.00% 0 0.11 Pornography/Obscene Material 279 318 -12.26% 70 25.09% 1.03% 15.51 **Prostitution Offenses** 36 35 2.86% 22 61.11% 0.13% 2.00 Weapons Law Violations 1,133 977 15.97% 692 61.08% 4.18% 62.98 3.61 **Animal Cruelty** 65 60 8.33% 25 38.46% 0.24% 25,239 35.16% **Crimes Against Society Total** 27.083 7.31% 22.244 82.13% 1,505.54 Total Group "A" Offenses 77.033 79.359 -2.93% 38,752 50.31% 4,282.26