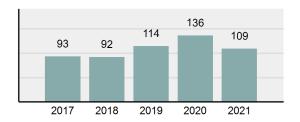

### Total Group "A" Crime Offenses 5 Year Trend

Reported in Reported in Percent Offenses Percent Percent Of Rate Per Offense 2021 2020 Change Cleared Cleared Category 100,000\* Murder 39 39 0.00% 25 64.10% 0.22% 2 17 **Negligent Manslaughter** 11 9 22.22% 9 81.82% 0.06% 0.61 Non-consensual Sex Offenses: 222 Rape 728 651 11.83% 30.49% 4.09% 40.47 138 Sodomy 151 9.42% 46 30.46% 0.85% 8.39 187 144 10.40 Sexual Assault w/Obj 29.86% 65 34.76% 1.05% **Fondling** 1,167 1,143 2.10% 423 36.25% 6.56% 64.87 Aggravated Assault 3,072 3,349 -8.27% 2,064 67.19% 17.27% 170.77 Simple Assault 10.493 10,583 -0.85% 6,530 62.23% 58.99% 583.30 Intimidation 1,626 1,576 3.17% 718 44.16% 9.14% 90.39 **Kidnapping** 231 256 -9.77% 140 60.61% 1.30% 12.84 Consensual Sex Offenses: Incest 28 3 833.33% 6 21.43% 0.16% 1.56 Statutory Rape 48 59 -18.64% 20 41.67% 0.27% 2.67 Human Trafficking, Commercial 6 4 50.00% 0 0.00% 0.03% 0.33 **Sex Acts** Human Trafficking, Involuntary 0.00% 0 0.00% 0.01% 0.06 1 Servitude **Crimes Against Persons Total** 17.788 17.955 -0.93% 10.268 57.72% 23.09% 988.83 163 -3.68% 46.50% 0.49% 8.73 Robbery 157 **Burglary/Breaking and Entering** 2,975 4.005 -25.72% 542 18.22% 9.25% 165.38 Larceny/Theft Offenses 13,430 15,655 -14.21% 2,677 19.93% 41.76% 746.57 Motor Vehicle Theft 1,696 1,863 -8.96% 343 20.22% 5.27% 94.28 Arson 140 163 -14.11% 49 35.00% 0.44% 7.78 **Destruction Of Property** 7,016 7,374 -4.85% 1,425 20.31% 21.81% 390.02 Counterfeiting/Forgery 812 -18.97% 21.28% 2.05% 36.58 658 140 Fraud Offenses 5,448 5,399 0.91% 666 12.22% 16.94% 302.85 Embezzlement 7.12 128 150 -14.67% 55 42.97% 0.40% Extortion/Blackmail 99 114 -13.16% 2 2.02% 0.31% 5.50 **Bribery** 3 1 200.00% 1 33.33% 0.01% 0.17 **Stolen Property Offenses** 412 466 -11.59% 267 64.81% 1.28% 22.90 36,165 1,787.88 **Crimes Against Property Total** 32,162 -11.07% 6,240 19.40% 41.75% **Drug/Narcotic Violations** 13,354 12,330 8.30% 11,132 83.36% 49.31% 742.35 11,517 6.05% 10,303 678.98 **Drug Equipment Violations** 12,214 84.35% 45.10% 0.00% 0.01% **Gambling Offenses** 2 2 0.00% 0 0.11 Pornography/Obscene Material 279 318 -12.26% 70 25.09% 1.03% 15.51 **Prostitution Offenses** 36 35 2.86% 22 61.11% 0.13% 2.00 Weapons Law Violations 1,133 977 15.97% 692 61.08% 4.18% 62.98 3.61 **Animal Cruelty** 65 60 8.33% 25 38.46% 0.24% 25,239 35.16% **Crimes Against Society Total** 27.083 7.31% 22.244 82.13% 1,505.54 Total Group "A" Offenses 77.033 79.359 -2.93% 38,752 50.31% 4,282.26