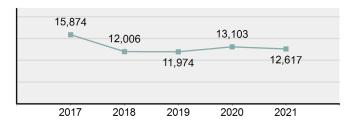

| \$ 3,190,346.00  |  |  |  |
| Tools                                                            | \$ 2,785,253.00  |  |  |  |
| Jewelry/Precious Metals/Gems                                     | \$ 2,247,175.00  |  |  |  |
| Negotiable Instruments                                           | \$ 1,373,748.00  |  |  |  |
| Vehicle Parts/Accessories                                        | \$ 1,338,836.00  |  |  |  |
| Other Motor Vehicles                                             | \$ 1,197,976.00  |  |  |  |
| Merchandise                                                      | \$ 1,026,313.00  |  |  |  |

### Frequency of Crime by Month



### Stolen Property Loss - 5 Year Trend (in \$ 1000s)



### Recovered Property - 5 Year Trend (in \$ 1000s)



# Robbery

- The taking, or attempting to take, anything of value under confrontational circumstances from the control, custody, or care of another person by force or threat of force or by putting the victim in fear of immediate harm -

Robbery is a violent confrontation between an offender and a victim; however, it is classified as a crime against property because the primary reason for committing the offense is to take something of value.

| Robbery           |        |
|-------------------|--------|
| Offenses Reported | 157    |
| Changes from 2020 | -3.68% |
| Rate per 100,000* | 8.73   |
| Total Arrests     | 65     |
|                   |        |

| Arrestee Information |       |        |          |        |
|----------------------|-------|--------|----------|--------|
|