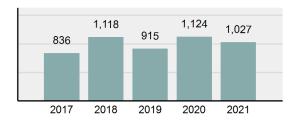

### Total Group "A" Crime Offenses 5 Year Trend

Reported in Reported in Percent Offenses Percent Percent Of Rate Per Offense 2021 2020 Change Cleared Cleared Category 100,000\* Murder 39 39 0.00% 25 64.10% 0.22% 2 17 **Negligent Manslaughter** 11 9 22.22% 9 81.82% 0.06% 0.61 Non-consensual Sex Offenses: 222 Rape 728 651 11.83% 30.49% 4.09% 40.47 138 Sodomy 151 9.42% 46 30.46% 0.85% 8.39 187 144 10.40 Sexual Assault w/Obj 29.86% 65 34.76% 1.05% **Fondling** 1,167 1,143 2.10% 423 36.25% 6.56% 64.87 Aggravated Assault 3,072 3,349 -8.27% 2,064 67.19% 17.27% 170.77 Simple Assault 10.493 10,583 -0.85% 6,530 62.23% 58.99% 583.30 Intimidation 1,626 1,576 3.17% 718 44.16% 9.14% 90.39 **Kidnapping** 231 256 -9.77% 140 60.61% 1.30% 12.84 Consensual Sex Offenses: Incest 28 3 833.33% 6 21.43% 0.16% 1.56 Statutory Rape 48 59 -18.64% 20 41.67% 0.27% 2.67 Human Trafficking, Commercial 6 4 50.00% 0 0.00% 0.03% 0.33 **Sex Acts** Human Trafficking, Involuntary 0.00% 0 0.00% 0.01% 0.06 1 Servitude **Crimes Against Persons Total** 17.788 17.955 -0.93% 10.268 57.72% 23.09% 988.83 163 -3.68% 46.50% 0.49% 8.73 Robbery 157 **Burglary/Breaking and Entering** 2,975 4.005 -25.72% 542 18.22% 9.25% 165.38 Larceny/Theft Offenses 13,430 15,655 -14.21% 2,677 19.93% 41.76% 746.57 Motor Vehicle Theft 1,696 1,863 -8.96% 343 20.22% 5.27% 94.28 Arson 140 163 -14.11% 49 35.00% 0.44% 7.78 **Destruction Of Property** 7,016 7,374 -4.85% 1,425 20.31% 21.81% 390.02 Counterfeiting/Forgery 812 -18.97% 21.28% 2.05% 36.58 658 140 Fraud Offenses 5,448 5,399 0.91% 666 12.22% 16.94% 302.85 Embezzlement 7.12 128 150 -14.67% 55 42.97% 0.40% Extortion/Blackmail 99 114 -13.16% 2 2.02% 0.31% 5.50 **Bribery** 3 1 200.00% 1 33.33% 0.01% 0.17 **Stolen Property Offenses** 412 466 -11.59% 267 64.81% 1.28% 22.90 36,165 1,787.88 **Crimes Against Property Total** 32,162 -11.07% 6,240 19.40% 41.75% **Drug/Narcotic Violations** 13,354 12,330 8.30% 11,132 83.36% 49.31% 742.35 11,517 6.05% 10,303 678.98 **Drug Equipment Violations** 12,214 84.35% 45.10% 0.00% 0.01% **Gambling Offenses** 2 2 0.00% 0 0.11 Pornography/Obscene Material 279 318 -12.26% 70 25.09% 1.03% 15.51 **Prostitution Offenses** 36 35 2.86% 22 61.11% 0.13% 2.00 Weapons Law Violations 1,133 977 15.97% 692 61.08% 4.18% 62.98 3.61 **Animal Cruelty** 65 60 8.33% 25 38.46% 0.24% 25,239 35.16% **Crimes Against Society Total** 27.083 7.31% 22.244 82.13% 1,505.54 Total Group "A" Offenses 77.033 79.359 -2.93% 38,752 50.31% 4,282.26