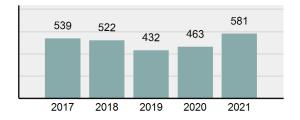

### Total Group "A" Crime Offenses 5 Year Trend

Reported in Reported in Percent Offenses Percent Percent Of Rate Per Offense 2021 2020 Change Cleared Cleared Category 100,000\* Murder 39 39 0.00% 25 64.10% 0.22% 2 17 **Negligent Manslaughter** 11 9 22.22% 9 81.82% 0.06% 0.61 Non-consensual Sex Offenses: 222 Rape 728 651 11.83% 30.49% 4.09% 40.47 138 Sodomy 151 9.42% 46 30.46% 0.85% 8.39 187 144 10.40 Sexual Assault w/Obj 29.86% 65 34.76% 1.05% **Fondling** 1,167 1,143 2.10% 423 36.25% 6.56% 64.87 Aggravated Assault 3,072 3,349 -8.27% 2,064 67.19% 17.27% 170.77 Simple Assault 10.493 10,583 -0.85% 6,530 62.23% 58.99% 583.30 Intimidation 1,626 1,576 3.17% 718 44.16% 9.14% 90.39 **Kidnapping** 231 256 -9.77% 140 60.61% 1.30% 12.84 Consensual Sex Offenses: Incest 28 3 833.33% 6 21.43% 0.16% 1.56 Statutory Rape 48 59 -18.64% 20 41.67% 0.27% 2.67 Human Trafficking, Commercial 6 4 50.00% 0 0.00% 0.03% 0.33 **Sex Acts** Human Trafficking, Involuntary 0.00% 0 0.00% 0.01% 0.06 1 Servitude **Crimes Against Persons Total** 17.788 17.955 -0.93% 10.268 57.72% 23.09% 988.83 163 -3.68% 46.50% 0.49% 8.73 Robbery 157 **Burglary/Breaking and Entering** 2,975 4.005 -25.72% 542 18.22% 9.25% 165.38 Larceny/Theft Offenses 13,430 15,655 -14.21% 2,677 19.93% 41.76% 746.57 Motor Vehicle Theft 1,696 1,863 -8.96% 343 20.22% 5.27% 94.28 Arson 140 163 -14.11% 49 35.00% 0.44% 7.78 **Destruction Of Property** 7,016 7,374 -4.85% 1,425 20.31% 21.81% 390.02 Counterfeiting/Forgery 812 -18.97% 21.28% 2.05% 36.58 658 140 Fraud Offenses 5,448 5,399 0.91% 666 12.22% 16.94% 302.85 Embezzlement 7.12 128 150 -14.67% 55 42.97% 0.40% Extortion/Blackmail 99 114 -13.16% 2 2.02% 0.31% 5.50 **Bribery** 3 1 200.00% 1 33.33% 0.01% 0.17 **Stolen Property Offenses** 412 466 -11.59% 267 64.81% 1.28% 22.90 36,165 1,787.88 **Crimes Against Property Total** 32,162 -11.07% 6,240 19.40% 41.75% **Drug/Narcotic Violations** 13,354 12,330 8.30% 11,132 83.36% 49.31% 742.35 11,517 6.05% 10,303 678.98 **Drug Equipment Violations** 12,214 84.35% 45.10% 0.00% 0.01% **Gambling Offenses** 2 2 0.00% 0 0.11 Pornography/Obscene Material 279 318 -12.26% 70 25.09% 1.03% 15.51 **Prostitution Offenses** 36 35 2.86% 22 61.11% 0.13% 2.00 Weapons Law Violations 1,133 977 15.97% 692 61.08% 4.18% 62.98 3.61 **Animal Cruelty** 65 60 8.33% 25 38.46% 0.24% 25,239 35.16% **Crimes Against Society Total** 27.083 7.31% 22.244 82.13% 1,505.54 Total Group "A" Offenses 77.033 79.359 -2.93% 38,752 50.31% 4,282.26