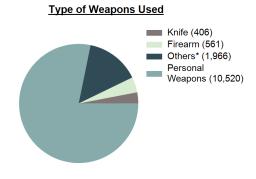

lation Base: 1,798,888

Statewide Crime Profile 2021 Crime in Idaho

<sup>\*\*</sup>Does not include 18 victims whose gender or age is unknown.

### Crimes Against Persons



Bogus Basin. By anonymous

### Statewide Profile

Data counts represent the number of victims within a reported incident

## Crimes Against Persons Offenses Reported 17,788 Changes from 2020 -0.93% Rate per 100,000\* 988.83 Total Arrests 5,390

### Total Crimes Against Persons 5 Year Trend



### **Crimes Against Persons by Category Offenses Distribution** Simple Assault 58.99% Aggravated Assault 17.27% Intimidation 9.14% Fondling 6.56% Rape 4.09% Kidnapping 1.30% Sexual Assault w/Obj 1.05% Sodomy 0.85% Statutory Rape 0.27% Murder 0.22% Incest 0.16% Negligent Manslaughter 0.06%

### **Frequency of Crime by Month**





### \*Others: Blunt Object, Motor Vehicle, Poison, Explosives, Fire/Incendiary Device, Drugs/Narcotics/Sleeping Pills, Asphyxiation, Others, Unknown



### Victims of Crimes Against Person by Age



<sup>\*\*</sup>Does not include 105 victims whose gender or age is unknown.

### 2021 Crimes Against Persons

### Victims by Age and Gender

|                   | Victilis by Age and Gender |                                |        |      |        |                               |               |                            |                   |                   |        |                   |                           |        |
|-------------------|----------------------------|--------------------------------|--------|------|--------|-------------------------------|---------------|----------