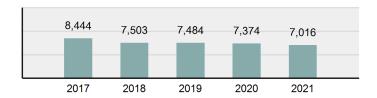

### Total Group "A" Crime Offenses 5 Year Trend

Reported in Reported in Percent Offenses Percent Percent Of Rate Per Offense 2021 2020 Change Cleared Cleared Category 100,000\* Murder 39 39 0.00% 25 64.10% 0.22% 2 17 **Negligent Manslaughter** 11 9 22.22% 9 81.82% 0.06% 0.61 Non-consensual Sex Offenses: 222 Rape 728 651 11.83% 30.49% 4.09% 40.47 138 Sodomy 151 9.42% 46 30.46% 0.85% 8.39 187 144 10.40 Sexual Assault w/Obj 29.86% 65 34.76% 1.05% **Fondling** 1,167 1,143 2.10% 423 36.25% 6.56% 64.87 Aggravated Assault 3,072 3,349 -8.27% 2,064 67.19% 17.27% 170.77 Simple Assault 10.493 10,583 -0.85% 6,530 62.23% 58.99% 583.30 Intimidation 1,626 1,576 3.17% 718 44.16% 9.14% 90.39 **Kidnapping** 231 256 -9.77% 140 60.61% 1.30% 12.84 Consensual Sex Offenses: Incest 28 3 833.33% 6 21.43% 0.16% 1.56 Statutory Rape 48 59 -18.64% 20 41.67% 0.27% 2.67 Human Trafficking, Commercial 6 4 50.00% 0 0.00% 0.03% 0.33 **Sex Acts** Human Trafficking, Involuntary 0.00% 0 0.00% 0.01% 0.06 1 Servitude **Crimes Against Persons Total** 17.788 17.955 -0.93% 10.268 57.72% 23.09% 988.83 163 -3.68% 46.50% 0.49% 8.73 Robbery 157 **Burglary/Breaking and Entering** 2,975 4.005 -25.72% 542 18.22% 9.25% 165.38 Larceny/Theft Offenses 13,430 15,655 -14.21% 2,677 19.93% 41.76% 746.57 Motor Vehicle Theft 1,696 1,863 -8.96% 343 20.22% 5.27% 94.28 Arson 140 163 -14.11% 49 35.00% 0.44% 7.78 **Destruction Of Property** 7,016 7,374 -4.85% 1,425 20.31% 21.81% 390.02 Counterfeiting/Forgery 812 -18.97% 21.28% 2.05% 36.58 658 140 Fraud Offenses 5,448 5,399 0.91% 666 12.22% 16.94% 302.85 Embezzlement 7.12 128 150 -14.67% 55 42.97% 0.40% Extortion/Blackmail 99 114 -13.16% 2 2.02% 0.31% 5.50 **Bribery** 3 1 200.00% 1 33.33% 0.01% 0.17 **Stolen Property Offenses** 412 466 -11.59% 267 64.81% 1.28% 22.90 36,165 1,787.88 **Crimes Against Property Total** 32,162 -11.07% 6,240 19.40% 41.75% **Drug/Narcotic Violations** 13,354 12,330 8.30% 11,132 83.36% 49.31% 742.35 11,517 6.05% 10,303 678.98 **Drug Equipment Violations** 12,214 84.35% 45.10% 0.00% 0.01% **Gambling Offenses** 2 2 0.00% 0 0.11 Pornography/Obscene Material 279 318 -12.26% 70 25.09% 1.03% 15.51 **Prostitution Offenses** 36 35 2.86% 22 61.11% 0.13% 2.00 Weapons Law Violations 1,133 977 15.97% 692 61.08% 4.18% 62.98 3.61 **Animal Cruelty** 65 60 8.33% 25 38.46% 0.24% 25,239 35.16% **Crimes Against Society Total** 27.083 7.31% 22.244 82.13% 1,505.54 Total Group "A" Offenses 77.033 79.359 -2.93% 38,752 50.31% 4,282.26

| Location                            | Motor<br>Vehicle<br>Theft | Arson | Destruction<br>of<br>Property | Forgery | Fraud<br>Offenses | Embezzlement | Extortion/<br>Blackmail | Bribery |
|-------------------------------------|---------------------------|-------|-------------------------------|---------|-------------------|--------------|-------------------------|---------|
| Air/Bus/Train Terminal              | 8                         | 0     | 15                            | 3       | 12                | 1            | 0                       | 0       |
| Bank/Savings                        | 1                         | 0     | 17                            | 159     | 291               | 2            | 0                       | 0       |
| Bar/Nightclub                       | 11                        | 1     | 84                            | 4       | 20                | 0            | 0                       | 0       |
| Church/Synagogue                    | 1                         | 1     | 92                            | 0       | 1                 | 0            | 0                       | 0       |
| Commercial/Office Building          | 69                        | 5     | 342                           | 30      | 83                | 22           | 1                       | 0       |
| Construction Site                   | 15                        | 1     | 79                            | 1       | 0                 | 0            | 0                       | 0       |
| Convenience Store                   | 10                        | 0     | 42                            | 76      | 196               | 10           | 0                       | 0       |
| Department/Discount Store           | 5                         | 0     | 39                            | 21      | 582               | 20           | 0                       | 0       |
| Drug Store/Doctor's Office/Hospital | 9                         | 0     | 62                            | 12      | 42                | 3            | 0                       | 0       |
| Field/Woods                         | 29                        | 11    | 140                           | 0       | 7                 | 0            | 0                       | 0       |
| Government/Public Building          | 7                         | 3     | 104                           | 12      | 114               | 0            | 0                       | 2       |
| Grocery/Supermarket                 | 5                         | 1     | 45                            | 21      | 199               | 10           | 1                       | 0       |
| Highway/Street                      | 253                       | 17    | 979                           | 17      | 74                | 1            | 0                       | 0       |
| Hotel/Motel/Etc.                    | 46                        | 3     | 100                           | 8       | 58                | 3            | 1                       | 0       |
| Jail/Prison                         | 1                         | 1     | 56                            | 4       | 6                 | 0            | 0                       | 0       |
| Lake/Waterway/Beach                 | 1                         | 0     | 46                            | 0       | 4                 | 0            | 0                       | 0       |
| Liquor Store                        | 0                         | 0     | 0                             | 1       | 16                | 0            | 0                       | 0       |
| Parking Lot/Garage                  | 213                       | 10    | 416                           | 6       | 20                | 0            | 0                       | 0       |
| Rental Storage Facility             | 19                        | 1     | 72                            | 0       | 6                 | 1            | 0                       | 0       |
| Residence/Home                      | 788                       | 60    | 3,197                         | 107     | 1,562             | 14           | 48                      | 1       |
| Restaurant                          | 21                        | 2     | 107                           | 33      | 103               | 10           | 2                       | 0       |
| School/College                      | 2                         | 2     | 52                            | 0       | 3                 | 0            | 0                       | 0       |
| Service/Gas Station                 | 12                        | 4     | 31                            | 30      | 88                | 3            | 0                       | 0       |
| Specialty Store                     | 29                        | 1     | 160                           | 45      | 269               | 27           | 0                       | 0       |
| Other/Unknown                       | 61                        | 3     | 211                           | 41      | 351               | 1            | 7                       | 0       |
| Abandoned/Condemned Structure       | 0                         | 1     | 4                             | 0       | 0                 | 0            | 0                       | 0       |
| Amusement Park                      | 2                         | 1     | 12                            | 1       | 2                 | 0            | 0                       | 0       |
| Arena/Stadium/Fairgrounds           | 0                         | 1     | 3                             | 0       | 0                 | 0            | 0                       | 0       |
| ATM Separate from Bank              | 0                         | 0     | 2                             | 1       | 60                | 0            | 0                       | 0       |
| Auto Dealership New/Used            | 47                        | 0     | 22                            | 2       | 15                | 0            | 0                       | 0       |
| Camp/Campground                     | 1                         | 0     | 5                             | 0       | 0                 | 0            | 0                       | 0       |
| Daycare Facility                    | 1                         | 0     | 5                             | 0       | 2                 | 0            | 0                       | 0       |
| Dock/Wharf/Freight/Modal Terminal   | 0                         | 0     | 3                             | 0       | 0                 | 0            | 0                       | 0       |
| Farm Facility                       | 2                         | 0     | 18                            | 0       | 1                 | 0            | 0                       | 0       |
| Gambling Facility/Casino/Race Track | 1                         | 0     | 2                             | 3       | 0                 | 0            | 0                       | 0       |
| Industrial Site                     | 2                         | 0     | 9                             | 0       | 1                 | 0            | 0                       | 0       |
| Military Installation               | 0                         | 0     | 0                             | 0       | 0                 | 0            | 0                       | 0       |
| Park/Playground                     | 11                        | 2     | 236                           | 0       | 12                | 0            | 0                       | 0       |
| Rest Area                           | 0                         | 0     | 2                             | 0       | 0                 | 0            | 0                       | 0       |
| School–College/University           | 6                         | 0     | 47                            | 0       | 2                 | 0            | 0                       | 0       |
| School–Elementary/Secondary         | 4                         | 7     | 135                           | 2       | 8                 | 0            | 0                       | 0       |
| Shelter–Mission/Homeless            | 1                         | 0     | 6                             | 1       | 1                 | 0            | 0                       | 0       |
| Shopping Mall                       | 2                         | 1     | 4                             | 1       | 6                 | 0            | 0                       | 0       |
| Community Center                    | 0                         | 0     | 12                            | 0       | 1                 | 0            | 0                       | 0       |
| Cyberspace                          | 0                         | 0     | 1                             | 16      | 1,230             | 0            | 39                      | 0       |
| Total                               | 1,696                     | 140   | 7,016                         | 658     | 5,448             | ¥            | 99                      | 3       |