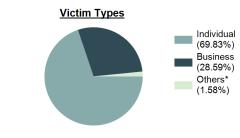

|  |
|-----------------------------------------|--------|--|
| Residence/Home                          | 40.04% |  |
| Department/Discount Store               | 8.95%  |  |
| Grocery/Supermarket                     | 7.08%  |  |
| Specialty Store                         | 5.63%  |  |
| Highway/Road/Alley/Street/Sidewalk      | 5.29%  |  |

| Top Value of Property Loss   |                 |  |  |
|------------------------------|-----------------|--|--|
| Percentage - 54.40%          |                 |  |  |
| Money                        | \$ 3,772,406.00 |  |  |
| Other                        | \$ 2,222,310.00 |  |  |
| Tools                        | \$ 1,806,502.00 |  |  |
| Jewelry/Precious Metals/Gems | \$ 1,183,730.00 |  |  |
| Vehicle Parts/Accessories    | \$ 1,025,602.00 |  |  |



\*Others: Religious Organization, Government, Others, Unknown



#### Estimated Value of Stolen (in \$ 1,000s)



# Estimated Value of Recovered (in \$ 1,000s)



# Victim Count of Larceny/Theft Offenses by Age



# **Motor Vehicle Theft**

#### - The theft of a motor vehicle -

A motor vehicle is defined for UCR purposes as a self-propelled vehicle that runs on land surface and not on rails, and whose primary purpose is to transport persons. Motorcycles, scooters, snowmobiles, golf carts, etc. are categorized under 'other motor vehicles.' Recreational vehicles are specifically designed to transport people and also provide them temporary lodging for recreational purposes. Tractors, farm and industrial equipment, and lawn mowers are not considered 'motor vehicles,' as their main purpose i