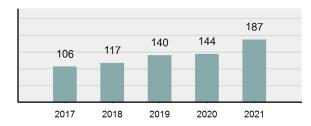

### Total Group "A" Crime Offenses 5 Year Trend

Reported in Reported in Percent Offenses Percent Percent Of Rate Per Offense 2021 2020 Change Cleared Cleared Category 100,000\* Murder 39 39 0.00% 25 64.10% 0.22% 2 17 **Negligent Manslaughter** 11 9 22.22% 9 81.82% 0.06% 0.61 Non-consensual Sex Offenses: 222 Rape 728 651 11.83% 30.49% 4.09% 40.47 138 Sodomy 151 9.42% 46 30.46% 0.85% 8.39 187 144 10.40 Sexual Assault w/Obj 29.86% 65 34.76% 1.05% **Fondling** 1,167 1,143 2.10% 423 36.25% 6.56% 64.87 Aggravated Assault 3,072 3,349 -8.27% 2,064 67.19% 17.27% 170.77 Simple Assault 10.493 10,583 -0.85% 6,530 62.23% 58.99% 583.30 Intimidation 1,626 1,576 3.17% 718 44.16% 9.14% 90.39 **Kidnapping** 231 256 -9.77% 140 60.61% 1.30% 12.84 Consensual Sex Offenses: Incest 28 3 833.33% 6 21.43% 0.16% 1.56 Statutory Rape 48 59 -18.64% 20 41.67% 0.27% 2.67 Human Trafficking, Commercial 6 4 50.00% 0 0.00% 0.03% 0.33 **Sex Acts** Human Trafficking, Involuntary 0.00% 0 0.00% 0.01% 0.06 1 Servitude **Crimes Against Persons Total** 17.788 17.955 -0.93% 10.268 57.72% 23.09% 988.83 163 -3.68% 46.50% 0.49% 8.73 Robbery 157 **Burglary/Breaking and Entering** 2,975 4.005 -25.72% 542 18.22% 9.25% 165.38 Larceny/Theft Offenses 13,430 15,655 -14.21% 2,677 19.93% 41.76% 746.57 Motor Vehicle Theft 1,696 1,863 -8.96% 343 20.22% 5.27% 94.28 Arson 140 163 -14.11% 49 35.00% 0.44% 7.78 **Destruction Of Property** 7,016 7,374 -4.85% 1,425 20.31% 21.81% 390.02 Counterfeiting/Forgery 812 -18.97% 21.28% 2.05% 36.58 658 140 Fraud Offenses 5,448 5,399 0.91% 666 12.22% 16.94% 302.85 Embezzlement 7.12 128 150 -14.67% 55 42.97% 0.40% Extortion/Blackmail 99 114 -13.16% 2 2.02% 0.31% 5.50 **Bribery** 3 1 200.00% 1 33.33% 0.01% 0.17 **Stolen Property Offenses** 412 466 -11.59% 267 64.81% 1.28% 22.90 36,165 1,787.88 **Crimes Against Property Total** 32,162 -11.07% 6,240 19.40% 41.75% **Drug/Narcotic Violations** 13,354 12,330 8.30% 11,132 83.36% 49.31% 742.35 11,517 6.05% 10,303 678.98 **Drug Equipment Violations** 12,214 84.35% 45.10% 0.00% 0.01% **Gambling Offenses** 2 2 0.00% 0 0.11 Pornography/Obscene Material 279 318 -12.26% 70 25.09% 1.03% 15.51 **Prostitution Offenses** 36 35 2.86% 22 61.11% 0.13% 2.00 Weapons Law Violations 1,133 977 15.97% 692 61.08% 4.18% 62.98 3.61 **Animal Cruelty** 65 60 8.33% 25 38.46% 0.24% 25,239 35.16% **Crimes Against Society Total** 27.083 7.31% 22.244 82.13% 1,505.54 Total Group "A" Offenses 77.033 79.359 -2.93% 38,752 50.31% 4,282.26