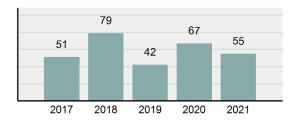

### Total Group "A" Crime Offenses 5 Year Trend

Reported in Reported in Percent Offenses Percent Percent Of Rate Per Offense 2021 2020 Change Cleared Cleared Category 100,000\* Murder 39 39 0.00% 25 64.10% 0.22% 2 17 **Negligent Manslaughter** 11 9 22.22% 9 81.82% 0.06% 0.61 Non-consensual Sex Offenses: 222 Rape 728 651 11.83% 30.49% 4.09% 40.47 138 Sodomy 151 9.42% 46 30.46% 0.85% 8.39 187 144 10.40 Sexual Assault w/Obj 29.86% 65 34.76% 1.05% **Fondling** 1,167 1,143 2.10% 423 36.25% 6.56% 64.87 Aggravated Assault 3,072 3,349 -8.27% 2,064 67.19% 17.27% 170.77 Simple Assault 10.493 10,583 -0.85% 6,530 62.23% 58.99% 583.30 Intimidation 1,626 1,576 3.17% 718 44.16% 9.14% 90.39 **Kidnapping** 231 256 -9.77% 140 60.61% 1.30% 12.84 Consensual Sex Offenses: Incest 28 3 833.33% 6 21.43% 0.16% 1.56 Statutory Rape 48 59 -18.64% 20 41.67% 0.27% 2.67 Human Trafficking, Commercial 6 4 50.00% 0 0.00% 0.03% 0.33 **Sex Acts** Human Trafficking, Involuntary 0.00% 0 0.00% 0.01% 0.06 1 Servitude **Crimes Against Persons Total** 17.788 17.955 -0.93% 10.268 57.72% 23.09% 988.83 163 -3.68% 46.50% 0.49% 8.73 Robbery 157 **Burglary/Breaking and Entering** 2,975 4.005 -25.72% 542 18.22% 9.25% 165.38 Larceny/Theft Offenses 13,430 15,655 -14.21% 2,677 19.93% 41.76% 746.57 Motor Vehicle Theft 1,696 1,863 -8.96% 343 20.22% 5.27% 94.28 Arson 140 163 -14.11% 49 35.00% 0.44% 7.78 **Destruction Of Property** 7,016 7,374 -4.85% 1,425 20.31% 21.81% 390.02 Counterfeiting/Forgery 812 -18.97% 21.28% 2.05% 36.58 658 140 Fraud Offenses 5,448 5,399 0.91% 666 12.22% 16.94% 302.85 Embezzlement 7.12 128 150 -14.67% 55 42.97% 0.40% Extortion/Blackmail 99 114 -13.16% 2 2.02% 0.31% 5.50 **Bribery** 3 1 200.00% 1 33.33% 0.01% 0.17 **Stolen Property Offenses** 412 466 -11.59% 267 64.81% 1.28% 22.90 36,165 1,787.88 **Crimes Against Property Total** 32,162 -11.07% 6,240 19.40% 41.75% **Drug/Narcotic Violations** 13,354 12,330 8.30% 11,132 83.36% 49.31% 742.35 11,517 6.05% 10,303 678.98 **Drug Equipment Violations** 12,214 84.35% 45.10% 0.00% 0.01% **Gambling Offenses** 2 2 0.00% 0 0.11 Pornography/Obscene Material 279 318 -12.26% 70 25.09% 1.03% 15.51 **Prostitution Offenses** 36 35 2.86% 22 61.11% 0.13% 2.00 Weapons Law Violations 1,133 977 15.97% 692 61.08% 4.18% 62.98 3.61 **Animal Cruelty** 65 60 8.33% 25 38.46% 0.24% 25,239 35.16% **Crimes Against Society Total** 27.083 7.31% 22.244 82.13% 1,505.54 Total Group "A" Offenses 77.033 79.359 -2.93% 38,752 50.31% 4,282.26