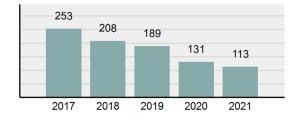

### Total Group "A" Crime Offenses 5 Year Trend

Reported in Reported in Percent Offenses Percent Percent Of Rate Per Offense 2021 2020 Change Cleared Cleared Category 100,000\* Murder 39 39 0.00% 25 64.10% 0.22% 2 17 **Negligent Manslaughter** 11 9 22.22% 9 81.82% 0.06% 0.61 Non-consensual Sex Offenses: 222 Rape 728 651 11.83% 30.49% 4.09% 40.47 138 Sodomy 151 9.42% 46 30.46% 0.85% 8.39 187 144 10.40 Sexual Assault w/Obj 29.86% 65 34.76% 1.05% **Fondling** 1,167 1,143 2.10% 423 36.25% 6.56% 64.87 Aggravated Assault 3,072 3,349 -8.27% 2,064 67.19% 17.27% 170.77 Simple Assault 10.493 10,583 -0.85% 6,530 62.23% 58.99% 583.30 Intimidation 1,626 1,576 3.17% 718 44.16% 9.14% 90.39 **Kidnapping** 231 256 -9.77% 140 60.61% 1.30% 12.84 Consensual Sex Offenses: Incest 28 3 833.33% 6 21.43% 0.16% 1.56 Statutory Rape 48 59 -18.64% 20 41.67% 0.27% 2.67 Human Trafficking, Commercial 6 4 50.00% 0 0.00% 0.03% 0.33 **Sex Acts** Human Trafficking, Involuntary 0.00% 0 0.00% 0.01% 0.06 1 Servitude **Crimes Against Persons Total** 17.788 17.955 -0.93% 10.268 57.72% 23.09% 988.83 163 -3.68% 46.50% 0.49% 8.73 Robbery 157 **Burglary/Breaking and Entering** 2,975 4.005 -25.72% 542 18.22% 9.25% 165.38 Larceny/Theft Offenses 13,430 15,655 -14.21% 2,677 19.93% 41.76% 746.57 Motor Vehicle Theft 1,696 1,863 -8.96% 343 20.22% 5.27% 94.28 Arson 140 163 -14.11% 49 35.00% 0.44% 7.78 **Destruction Of Property** 7,016 7,374 -4.85% 1,425 20.31% 21.81% 390.02 Counterfeiting/Forgery 812 -18.97% 21.28% 2.05% 36.58 658 140 Fraud Offenses 5,448 5,399 0.91% 666 12.22% 16.94% 302.85 Embezzlement 7.12 128 150 -14.67% 55 42.97% 0.40% Extortion/Blackmail 99 114 -13.16% 2 2.02% 0.31% 5.50 **Bribery** 3 1 200.00% 1 33.33% 0.01% 0.17 **Stolen Property Offenses** 412 466 -11.59% 267 64.81% 1.28% 22.90 36,165 1,787.88 **Crimes Against Property Total** 32,162 -11.07% 6,240 19.40% 41.75% **Drug/Narcotic Violations** 13,354 12,330 8.30% 11,132 83.36% 49.31% 742.35 11,517 6.05% 10,303 678.98 **Drug Equipment Violations** 12,214 84.35% 45.10% 0.00% 0.01% **Gambling Offenses** 2 2 0.00% 0 0.11 Pornography/Obscene Material 279 318 -12.26% 70 25.09% 1.03% 15.51 **Prostitution Offenses** 36 35 2.86% 22 61.11% 0.13% 2.00 Weapons Law Violations 1,133 977 15.97% 692 61.08% 4.18% 62.98 3.61 **Animal Cruelty** 65 60 8.33% 25 38.46% 0.24% 25,239 35.16% **Crimes Against Society Total** 27.083 7.31% 22.244 82.13% 1,505.54 Total Group "A" Offenses 77.033 79.359 -2.93% 38,752 50.31% 4,282.26