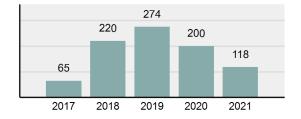

### Total Group "A" Crime Offenses 5 Year Trend

Reported in Reported in Percent Offenses Percent Percent Of Rate Per Offense 2021 2020 Change Cleared Cleared Category 100,000\* Murder 39 39 0.00% 25 64.10% 0.22% 2 17 **Negligent Manslaughter** 11 9 22.22% 9 81.82% 0.06% 0.61 Non-consensual Sex Offenses: 222 Rape 728 651 11.83% 30.49% 4.09% 40.47 138 Sodomy 151 9.42% 46 30.46% 0.85% 8.39 187 144 10.40 Sexual Assault w/Obj 29.86% 65 34.76% 1.05% **Fondling** 1,167 1,143 2.10% 423 36.25% 6.56% 64.87 Aggravated Assault 3,072 3,349 -8.27% 2,064 67.19% 17.27% 170.77 Simple Assault 10.493 10,583 -0.85% 6,530 62.23% 58.99% 583.30 Intimidation 1,626 1,576 3.17% 718 44.16% 9.14% 90.39 **Kidnapping** 231 256 -9.77% 140 60.61% 1.30% 12.84 Consensual Sex Offenses: Incest 28 3 833.33% 6 21.43% 0.16% 1.56 Statutory Rape 48 59 -18.64% 20 41.67% 0.27% 2.67 Human Trafficking, Commercial 6 4 50.00% 0 0.00% 0.03% 0.33 **Sex Acts** Human Trafficking, Involuntary 0.00% 0 0.00% 0.01% 0.06 1 Servitude **Crimes Against Persons Total** 17.788 17.955 -0.93% 10.268 57.72% 23.09% 988.83 163 -3.68% 46.50% 0.49% 8.73 Robbery 157 **Burglary/Breaking and Entering** 2,975 4.005 -25.72% 542 18.22% 9.25% 165.38 Larceny/Theft Offenses 13,430 15,655 -14.21% 2,677 19.93% 41.76% 746.57 Motor Vehicle Theft 1,696 1,863 -8.96% 343 20.22% 5.27% 94.28 Arson 140 163 -14.11% 49 35.00% 0.44% 7.78 **Destruction Of Property** 7,016 7,374 -4.85% 1,425 20.31% 21.81% 390.02 Counterfeiting/Forgery 812 -18.97% 21.28% 2.05% 36.58 658 140 Fraud Offenses 5,448 5,399 0.91% 666 12.22% 16.94% 302.85 Embezzlement 7.12 128 150 -14.67% 55 42.97% 0.40% Extortion/Blackmail 99 114 -13.16% 2 2.02% 0.31% 5.50 **Bribery** 3 1 200.00% 1 33.33% 0.01% 0.17 **Stolen Property Offenses** 412 466 -11.59% 267 64.81% 1.28% 22.90 36,165 1,787.88 **Crimes Against Property Total** 32,162 -11.07% 6,240 19.40% 41.75% **Drug/Narcotic Violations** 13,354 12,330 8.30% 11,132 83.36% 49.31% 742.35 11,517 6.05% 10,303 678.98 **Drug Equipment Violations** 12,214 84.35% 45.10% 0.00% 0.01% **Gambling Offenses** 2 2 0.00% 0 0.11 Pornography/Obscene Material 279 318 -12.26% 70 25.09% 1.03% 15.51 **Prostitution Offenses** 36 35 2.86% 22 61.11% 0.13% 2.00 Weapons Law Violations 1,133 977 15.97% 692 61.08% 4.18% 62.98 3.61 **Animal Cruelty** 65 60 8.33% 25 38.46% 0.24% 25,239 35.16% **Crimes Against Society Total** 27.083 7.31% 22.244 82.13% 1,505.54 Total Group "A" Offenses 77.033 79.359 -2.93% 38,752 50.31% 4,282.26