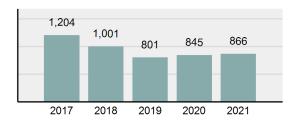

### Total Group "A" Crime Offenses 5 Year Trend

Reported in Reported in Percent Offenses Percent Percent Of Rate Per Offense 2021 2020 Change Cleared Cleared Category 100,000\* Murder 39 39 0.00% 25 64.10% 0.22% 2 17 **Negligent Manslaughter** 11 9 22.22% 9 81.82% 0.06% 0.61 Non-consensual Sex Offenses: 222 Rape 728 651 11.83% 30.49% 4.09% 40.47 138 Sodomy 151 9.42% 46 30.46% 0.85% 8.39 187 144 10.40 Sexual Assault w/Obj 29.86% 65 34.76% 1.05% **Fondling** 1,167 1,143 2.10% 423 36.25% 6.56% 64.87 Aggravated Assault 3,072 3,349 -8.27% 2,064 67.19% 17.27% 170.77 Simple Assault 10.493 10,583 -0.85% 6,530 62.23% 58.99% 583.30 Intimidation 1,626 1,576 3.17% 718 44.16% 9.14% 90.39 **Kidnapping** 231 256 -9.77% 140 60.61% 1.30% 12.84 Consensual Sex Offenses: Incest 28 3 833.33% 6 21.43% 0.16% 1.56 Statutory Rape 48 59 -18.64% 20 41.67% 0.27% 2.67 Human Trafficking, Commercial 6 4 50.00% 0 0.00% 0.03% 0.33 **Sex Acts** Human Trafficking, Involuntary 0.00% 0 0.00% 0.01% 0.06 1 Servitude **Crimes Against Persons Total** 17.788 17.955 -0.93% 10.268 57.72% 23.09% 988.83 163 -3.68% 46.50% 0.49% 8.73 Robbery 157 **Burglary/Breaking and Entering** 2,975 4.005 -25.72% 542 18.22% 9.25% 165.38 Larceny/Theft Offenses 13,430 15,655 -14.21% 2,677 19.93% 41.76% 746.57 Motor Vehicle Theft 1,696 1,863 -8.96% 343 20.22% 5.27% 94.28 Arson 140 163 -14.11% 49 35.00% 0.44% 7.78 **Destruction Of Property** 7,016 7,374 -4.85% 1,425 20.31% 21.81% 390.02 Counterfeiting/Forgery 812 -18.97% 21.28% 2.05% 36.58 658 140 Fraud Offenses 5,448 5,399 0.91% 666 12.22% 16.94% 302.85 Embezzlement 7.12 128 150 -14.67% 55 42.97% 0.40% Extortion/Blackmail 99 114 -13.16% 2 2.02% 0.31% 5.50 **Bribery** 3 1 200.00% 1 33.33% 0.01% 0.17 **Stolen Property Offenses** 412 466 -11.59% 267 64.81% 1.28% 22.90 36,165 1,787.88 **Crimes Against Property Total** 32,162 -11.07% 6,240 19.40% 41.75% **Drug/Narcotic Violations** 13,354 12,330 8.30% 11,132 83.36% 49.31% 742.35 11,517 6.05% 10,303 678.98 **Drug Equipment Violations** 12,214 84.35% 45.10% 0.00% 0.01% **Gambling Offenses** 2 2 0.00% 0 0.11 Pornography/Obscene Material 279 318 -12.26% 70 25.09% 1.03% 15.51 **Prostitution Offenses** 36 35 2.86% 22 61.11% 0.13% 2.00 Weapons Law Violations 1,133 977 15.97% 692 61.08% 4.18% 62.98 3.61 **Animal Cruelty** 65 60 8.33% 25 38.46% 0.24% 25,239 35.16% **Crimes Against Society Total** 27.083 7.31% 22.244 82.13% 1,505.54 Total Group "A" Offenses 77.033 79.359 -2.93% 38,752 50.31% 4,282.26