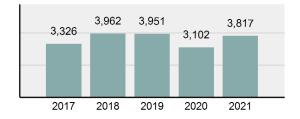

### Total Group "A" Crime Offenses 5 Year Trend

Reported in Reported in Percent Offenses Percent Percent Of Rate Per Offense 2021 2020 Change Cleared Cleared Category 100,000\* Murder 39 39 0.00% 25 64.10% 0.22% 2 17 **Negligent Manslaughter** 11 9 22.22% 9 81.82% 0.06% 0.61 Non-consensual Sex Offenses: 222 Rape 728 651 11.83% 30.49% 4.09% 40.47 138 Sodomy 151 9.42% 46 30.46% 0.85% 8.39 187 144 10.40 Sexual Assault w/Obj 29.86% 65 34.76% 1.05% **Fondling** 1,167 1,143 2.10% 423 36.25% 6.56% 64.87 Aggravated Assault 3,072 3,349 -8.27% 2,064 67.19% 17.27% 170.77 Simple Assault 10.493 10,583 -0.85% 6,530 62.23% 58.99% 583.30 Intimidation 1,626 1,576 3.17% 718 44.16% 9.14% 90.39 **Kidnapping** 231 256 -9.77% 140 60.61% 1.30% 12.84 Consensual Sex Offenses: Incest 28 3 833.33% 6 21.43% 0.16% 1.56 Statutory Rape 48 59 -18.64% 20 41.67% 0.27% 2.67 Human Trafficking, Commercial 6 4 50.00% 0 0.00% 0.03% 0.33 **Sex Acts** Human Trafficking, Involuntary 0.00% 0 0.00% 0.01% 0.06 1 Servitude **Crimes Against Persons Total** 17.788 17.955 -0.93% 10.268 57.72% 23.09% 988.83 163 -3.68% 46.50% 0.49% 8.73 Robbery 157 **Burglary/Breaking and Entering** 2,975 4.005 -25.72% 542 18.22% 9.25% 165.38 Larceny/Theft Offenses 13,430 15,655 -14.21% 2,677 19.93% 41.76% 746.57 Motor Vehicle Theft 1,696 1,863 -8.96% 343 20.22% 5.27% 94.28 Arson 140 163 -14.11% 49 35.00% 0.44% 7.78 **Destruction Of Property** 7,016 7,374 -4.85% 1,425 20.31% 21.81% 390.02 Counterfeiting/Forgery 812 -18.97% 21.28% 2.05% 36.58 658 140 Fraud Offenses 5,448 5,399 0.91% 666 12.22% 16.94% 302.85 Embezzlement 7.12 128 150 -14.67% 55 42.97% 0.40% Extortion/Blackmail 99 114 -13.16% 2 2.02% 0.31% 5.50 **Bribery** 3 1 200.00% 1 33.33% 0.01% 0.17 **Stolen Property Offenses** 412 466 -11.59% 267 64.81% 1.28% 22.90 36,165 1,787.88 **Crimes Against Property Total** 32,162 -11.07% 6,240 19.40% 41.75% **Drug/Narcotic Violations** 13,354 12,330 8.30% 11,132 83.36% 49.31% 742.35 11,517 6.05% 10,303 678.98 **Drug Equipment Violations** 12,214 84.35% 45.10% 0.00% 0.01% **Gambling Offenses** 2 2 0.00% 0 0.11 Pornography/Obscene Material 279 318 -12.26% 70 25.09% 1.03% 15.51 **Prostitution Offenses** 36 35 2.86% 22 61.11% 0.13% 2.00 Weapons Law Violations 1,133 977 15.97% 692 61.08% 4.18% 62.98 3.61 **Animal Cruelty** 65 60 8.33% 25 38.46% 0.24% 25,239 35.16% **Crimes Against Society Total** 27.083 7.31% 22.244 82.13% 1,505.54 Total Group "A" Offenses 77.033 79.359 -2.93% 38,752 50.31% 4,282.26