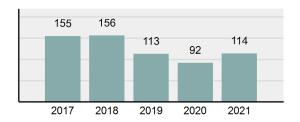

### Total Group "A" Crime Offenses 5 Year Trend

Reported in Reported in Percent Offenses Percent Percent Of Rate Per Offense 2021 2020 Change Cleared Cleared Category 100,000\* Murder 39 39 0.00% 25 64.10% 0.22% 2 17 **Negligent Manslaughter** 11 9 22.22% 9 81.82% 0.06% 0.61 Non-consensual Sex Offenses: 222 Rape 728 651 11.83% 30.49% 4.09% 40.47 138 Sodomy 151 9.42% 46 30.46% 0.85% 8.39 187 144 10.40 Sexual Assault w/Obj 29.86% 65 34.76% 1.05% **Fondling** 1,167 1,143 2.10% 423 36.25% 6.56% 64.87 Aggravated Assault 3,072 3,349 -8.27% 2,064 67.19% 17.27% 170.77 Simple Assault 10.493 10,583 -0.85% 6,530 62.23% 58.99% 583.30 Intimidation 1,626 1,576 3.17% 718 44.16% 9.14% 90.39 **Kidnapping** 231 256 -9.77% 140 60.61% 1.30% 12.84 Consensual Sex Offenses: Incest 28 3 833.33% 6 21.43% 0.16% 1.56 Statutory Rape 48 59 -18.64% 20 41.67% 0.27% 2.67 Human Trafficking, Commercial 6 4 50.00% 0 0.00% 0.03% 0.33 **Sex Acts** Human Trafficking, Involuntary 0.00% 0 0.00% 0.01% 0.06 1 Servitude **Crimes Against Persons Total** 17.788 17.955 -0.93% 10.268 57.72% 23.09% 988.83 163 -3.68% 46.50% 0.49% 8.73 Robbery 157 **Burglary/Breaking and Entering** 2,975 4.005 -25.72% 542 18.22% 9.25% 165.38 Larceny/Theft Offenses 13,430 15,655 -14.21% 2,677 19.93% 41.76% 746.57 Motor Vehicle Theft 1,696 1,863 -8.96% 343 20.22% 5.27% 94.28 Arson 140 163 -14.11% 49 35.00% 0.44% 7.78 **Destruction Of Property** 7,016 7,374 -4.85% 1,425 20.31% 21.81% 390.02 Counterfeiting/Forgery 812 -18.97% 21.28% 2.05% 36.58 658 140 Fraud Offenses 5,448 5,399 0.91% 666 12.22% 16.94% 302.85 Embezzlement 7.12 128 150 -14.67% 55 42.97% 0.40% Extortion/Blackmail 99 114 -13.16% 2 2.02% 0.31% 5.50 **Bribery** 3 1 200.00% 1 33.33% 0.01% 0.17 **Stolen Property Offenses** 412 466 -11.59% 267 64.81% 1.28% 22.90 36,165 1,787.88 **Crimes Against Property Total** 32,162 -11.07% 6,240 19.40% 41.75% **Drug/Narcotic Violations** 13,354 12,330 8.30% 11,132 83.36% 49.31% 742.35 11,517 6.05% 10,303 678.98 **Drug Equipment Violations** 12,214 84.35% 45.10% 0.00% 0.01% **Gambling Offenses** 2 2 0.00% 0 0.11 Pornography/Obscene Material 279 318 -12.26% 70 25.09% 1.03% 15.51 **Prostitution Offenses** 36 35 2.86% 22 61.11% 0.13% 2.00 Weapons Law Violations 1,133 977 15.97% 692 61.08% 4.18% 62.98 3.61 **Animal Cruelty** 65 60 8.33% 25 38.46% 0.24% 25,239 35.16% **Crimes Against Society Total** 27.083 7.31% 22.244 82.13% 1,505.54 Total Group "A" Offenses 77.033 79.359 -2.93% 38,752 50.31% 4,282.26