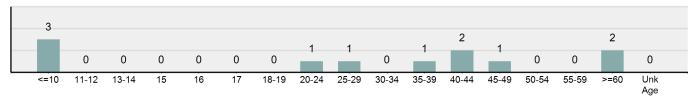

| 0      | 0          | 0      |
| Unknown              | 0     | 0      | o          | 0      |

### Negligent Manslaughter Count - 5 Year Trend



| Top Relationships of Victim to Offender(s) |        |  |  |
|--------------------------------------------|--------|--|--|
| Relationship Unknown                       | 35.71% |  |  |
| Spouse                                     | 14.29% |  |  |
| Neighbor                                   | 14.29% |  |  |
| Child                                      | 7.14%  |  |  |
| Friend                                     | 7.14%  |  |  |
|                                            |        |  |  |

### **Victim Types**



Top Negligent Manslaughter Circumstances

Other Negligent Killing 100.00%

### Victim Count of Negligent Manslaughter by Age



### Non-Consensual Sex Offenses

- Any sexual act directed against another person, forcible and/or against that person's will; or not forcible or against the person's will where the victim is incapable of giving consent -

### Non-Consensual Sex Offenses Offenses Reported 2,233 Changes from 2020 7.56% Rate per 100,000\* 124.13 Total Arrests 301

| Top Locations of Non-Consensual Sex Offenses |        |  |  |
|----------------------------------------------|--------|--|--|
| Residence/Home                               | 74.61% |  |  |
| Hotel/Motel/Etc.                             | 3.45%  |  |  |
| Other/Unknown                                | 2.82%  |  |  |
| Highway/Road/Alley/Street/Sidewalk           | 2.55%  |  |  |
| School–Elementary/Secondary                  | 2.51%  |  |  |

#