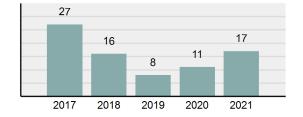

### Crime Rate\* per 100,000 population 5 Year Trend

### Total Group "A" Crime Offenses 5 Year Trend

Reported in Reported in Percent Offenses Percent Percent Of Rate Per Offense 2021 2020 Change Cleared Cleared Category 100,000\* Murder 39 39 0.00% 25 64.10% 0.22% 2 17 **Negligent Manslaughter** 11 9 22.22% 9 81.82% 0.06% 0.61 Non-consensual Sex Offenses: 222 Rape 728 651 11.83% 30.49% 4.09% 40.47 138 Sodomy 151 9.42% 46 30.46% 0.85% 8.39 187 144 10.40 Sexual Assault w/Obj 29.86% 65 34.76% 1.05% **Fondling** 1,167 1,143 2.10% 423 36.25% 6.56% 64.87 Aggravated Assault 3,072 3,349 -8.27% 2,064 67.19% 17.27% 170.77 Simple Assault 10.493 10,583 -0.85% 6,530 62.23% 58.99% 583.30 Intimidation 1,626 1,576 3.17% 718 44.16% 9.14% 90.39 **Kidnapping** 231 256 -9.77% 140 60.61% 1.30% 12.84 Consensual Sex Offenses: Incest 28 3 833.33% 6 21.43% 0.16% 1.56 Statutory Rape 48 59 -18.64% 20 41.67% 0.27% 2.67 Human Trafficking, Commercial 6 4 50.00% 0 0.00% 0.03% 0.33 **Sex Acts** Human Trafficking, Involuntary 0.00% 0 0.00% 0.01% 0.06 1 Servitude **Crimes Against Persons Total** 17.788 17.955 -0.93% 10.268 57.72% 23.09% 988.83 163 -3.68% 46.50% 0.49% 8.73 Robbery 157 **Burglary/Breaking and Entering** 2,975 4.005 -25.72% 542 18.22% 9.25% 165.38 Larceny/Theft Offenses 13,430 15,655 -14.21% 2,677 19.93% 41.76% 746.57 Motor Vehicle Theft 1,696 1,863 -8.96% 343 20.22% 5.27% 94.28 Arson 140 163 -14.11% 49 35.00% 0.44% 7.78 **Destruction Of Property** 7,016 7,374 -4.85% 1,425 20.31% 21.81% 390.02 Counterfeiting/Forgery 812 -18.97% 21.28% 2.05% 36.58 658 140 Fraud Offenses 5,448 5,399 0.91% 666 12.22% 16.94% 302.85 Embezzlement 7.12 128 150 -14.67% 55 42.97% 0.40% Extortion/Blackmail 99 114 -13.16% 2 2.02% 0.31% 5.50 **Bribery** 3 1 200.00% 1 33.33% 0.01% 0.17 **Stolen Property Offenses** 412 466 -11.59% 267 64.81% 1.28% 22.90 36,165 1,787.88 **Crimes Against Property Total** 32,162 -11.07% 6,240 19.40% 41.75% **Drug/Narcotic Violations** 13,354 12,330 8.30% 11,132 83.36% 49.31% 742.35 11,517 6.05% 10,303 678.98 **Drug Equipment Violations** 12,214 84.35% 45.10% 0.00% 0.01% **Gambling Offenses** 2 2 0.00% 0 0.11 Pornography/Obscene Material 279 318 -12.26% 70 25.09% 1.03% 15.51 **Prostitution Offenses** 36 35 2.86% 22 61.11% 0.13% 2.00 Weapons Law Violations 1,133 977 15.97% 692 61.08% 4.18% 62.98 3.61 **Animal Cruelty** 65 60 8.33% 25 38.46% 0.24% 25,239 35.16% **Crimes Against Society Total** 27.083 7.31% 22.244 82.13% 1,505.54 Total Group "A" Offenses 77.033 79.359 -2.93% 38,752 50.31% 4,282.26