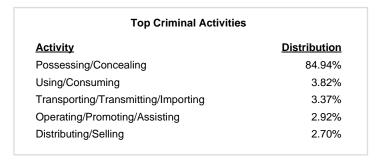

### Total Group "A" Crime Offenses 5 Year Trend

Reported in Reported in Percent Offenses Percent Percent Of Rate Per Offense 2021 2020 Change Cleared Cleared Category 100,000\* Murder 39 39 0.00% 25 64.10% 0.22% 2 17 **Negligent Manslaughter** 11 9 22.22% 9 81.82% 0.06% 0.61 Non-consensual Sex Offenses: 222 Rape 728 651 11.83% 30.49% 4.09% 40.47 138 Sodomy 151 9.42% 46 30.46% 0.85% 8.39 187 144 10.40 Sexual Assault w/Obj 29.86% 65 34.76% 1.05% **Fondling** 1,167 1,143 2.10% 423 36.25% 6.56% 64.87 Aggravated Assault 3,072 3,349 -8.27% 2,064 67.19% 17.27% 170.77 Simple Assault 10.493 10,583 -0.85% 6,530 62.23% 58.99% 583.30 Intimidation 1,626 1,576 3.17% 718 44.16% 9.14% 90.39 **Kidnapping** 231 256 -9.77% 140 60.61% 1.30% 12.84 Consensual Sex Offenses: Incest 28 3 833.33% 6 21.43% 0.16% 1.56 Statutory Rape 48 59 -18.64% 20 41.67% 0.27% 2.67 Human Trafficking, Commercial 6 4 50.00% 0 0.00% 0.03% 0.33 **Sex Acts** Human Trafficking, Involuntary 0.00% 0 0.00% 0.01% 0.06 1 Servitude **Crimes Against Persons Total** 17.788 17.955 -0.93% 10.268 57.72% 23.09% 988.83 163 -3.68% 46.50% 0.49% 8.73 Robbery 157 **Burglary/Breaking and Entering** 2,975 4.005 -25.72% 542 18.22% 9.25% 165.38 Larceny/Theft Offenses 13,430 15,655 -14.21% 2,677 19.93% 41.76% 746.57 Motor Vehicle Theft 1,696 1,863 -8.96% 343 20.22% 5.27% 94.28 Arson 140 163 -14.11% 49 35.00% 0.44% 7.78 **Destruction Of Property** 7,016 7,374 -4.85% 1,425 20.31% 21.81% 390.02 Counterfeiting/Forgery 812 -18.97% 21.28% 2.05% 36.58 658 140 Fraud Offenses 5,448 5,399 0.91% 666 12.22% 16.94% 302.85 Embezzlement 7.12 128 150 -14.67% 55 42.97% 0.40% Extortion/Blackmail 99 114 -13.16% 2 2.02% 0.31% 5.50 **Bribery** 3 1 200.00% 1 33.33% 0.01% 0.17 **Stolen Property Offenses** 412 466 -11.59% 267 64.81% 1.28% 22.90 36,165 1,787.88 **Crimes Against Property Total** 32,162 -11.07% 6,240 19.40% 41.75% **Drug/Narcotic Violations** 13,354 12,330 8.30% 11,132 83.36% 49.31% 742.35 11,517 6.05% 10,303 678.98 **Drug Equipment Violations** 12,214 84.35% 45.10% 0.00% 0.01% **Gambling Offenses** 2 2 0.00% 0 0.11 Pornography/Obscene Material 279 318 -12.26% 70 25.09% 1.03% 15.51 **Prostitution Offenses** 36 35 2.86% 22 61.11% 0.13% 2.00 Weapons Law Violations 1,133 977 15.97% 692 61.08% 4.18% 62.98 3.61 **Animal Cruelty** 65 60 8.33% 25 38.46% 0.24% 25,239 35.16% **Crimes Against Society Total** 27.083 7.31% 22.244 82.13% 1,505.54 Total Group "A" Offenses 77.033 79.359 -2.93% 38,752 50.31% 4,282.26