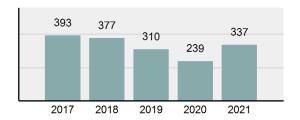

### Total Group "A" Crime Offenses 5 Year Trend

Reported in Reported in Percent Offenses Percent Percent Of Rate Per Offense 2021 2020 Change Cleared Cleared Category 100,000\* Murder 39 39 0.00% 25 64.10% 0.22% 2 17 **Negligent Manslaughter** 11 9 22.22% 9 81.82% 0.06% 0.61 Non-consensual Sex Offenses: 222 Rape 728 651 11.83% 30.49% 4.09% 40.47 138 Sodomy 151 9.42% 46 30.46% 0.85% 8.39 187 144 10.40 Sexual Assault w/Obj 29.86% 65 34.76% 1.05% **Fondling** 1,167 1,143 2.10% 423 36.25% 6.56% 64.87 Aggravated Assault 3,072 3,349 -8.27% 2,064 67.19% 17.27% 170.77 Simple Assault 10.493 10,583 -0.85% 6,530 62.23% 58.99% 583.30 Intimidation 1,626 1,576 3.17% 718 44.16% 9.14% 90.39 **Kidnapping** 231 256 -9.77% 140 60.61% 1.30% 12.84 Consensual Sex Offenses: Incest 28 3 833.33% 6 21.43% 0.16% 1.56 Statutory Rape 48 59 -18.64% 20 41.67% 0.27% 2.67 Human Trafficking, Commercial 6 4 50.00% 0 0.00% 0.03% 0.33 **Sex Acts** Human Trafficking, Involuntary 0.00% 0 0.00% 0.01% 0.06 1 Servitude **Crimes Against Persons Total** 17.788 17.955 -0.93% 10.268 57.72% 23.09% 988.83 163 -3.68% 46.50% 0.49% 8.73 Robbery 157 **Burglary/Breaking and Entering** 2,975 4.005 -25.72% 542 18.22% 9.25% 165.38 Larceny/Theft Offenses 13,430 15,655 -14.21% 2,677 19.93% 41.76% 746.57 Motor Vehicle Theft 1,696 1,863 -8.96% 343 20.22% 5.27% 94.28 Arson 140 163 -14.11% 49 35.00% 0.44% 7.78 **Destruction Of Property** 7,016 7,374 -4.85% 1,425 20.31% 21.81% 390.02 Counterfeiting/Forgery 812 -18.97% 21.28% 2.05% 36.58 658 140 Fraud Offenses 5,448 5,399 0.91% 666 12.22% 16.94% 302.85 Embezzlement 7.12 128 150 -14.67% 55 42.97% 0.40% Extortion/Blackmail 99 114 -13.16% 2 2.02% 0.31% 5.50 **Bribery** 3 1 200.00% 1 33.33% 0.01% 0.17 **Stolen Property Offenses** 412 466 -11.59% 267 64.81% 1.28% 22.90 36,165 1,787.88 **Crimes Against Property Total** 32,162 -11.07% 6,240 19.40% 41.75% **Drug/Narcotic Violations** 13,354 12,330 8.30% 11,132 83.36% 49.31% 742.35 11,517 6.05% 10,303 678.98 **Drug Equipment Violations** 12,214 84.35% 45.10% 0.00% 0.01% **Gambling Offenses** 2 2 0.00% 0 0.11 Pornography/Obscene Material 279 318 -12.26% 70 25.09% 1.03% 15.51 **Prostitution Offenses** 36 35 2.86% 22 61.11% 0.13% 2.00 Weapons Law Violations 1,133 977 15.97% 692 61.08% 4.18% 62.98 3.61 **Animal Cruelty** 65 60 8.33% 25 38.46% 0.24% 25,239 35.16% **Crimes Against Society Total** 27.083 7.31% 22.244 82.13% 1,505.54 Total Group "A" Offenses 77.033 79.359 -2.93% 38,752 50.31% 4,282.26