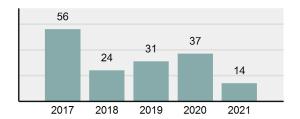

### Total Group "A" Crime Offenses 5 Year Trend

Reported in Reported in Percent Offenses Percent Percent Of Rate Per Offense 2021 2020 Change Cleared Cleared Category 100,000\* Murder 39 39 0.00% 25 64.10% 0.22% 2 17 **Negligent Manslaughter** 11 9 22.22% 9 81.82% 0.06% 0.61 Non-consensual Sex Offenses: 222 Rape 728 651 11.83% 30.49% 4.09% 40.47 138 Sodomy 151 9.42% 46 30.46% 0.85% 8.39 187 144 10.40 Sexual Assault w/Obj 29.86% 65 34.76% 1.05% **Fondling** 1,167 1,143 2.10% 423 36.25% 6.56% 64.87 Aggravated Assault 3,072 3,349 -8.27% 2,064 67.19% 17.27% 170.77 Simple Assault 10.493 10,583 -0.85% 6,530 62.23% 58.99% 583.30 Intimidation 1,626 1,576 3.17% 718 44.16% 9.14% 90.39 **Kidnapping** 231 256 -9.77% 140 60.61% 1.30% 12.84 Consensual Sex Offenses: Incest 28 3 833.33% 6 21.43% 0.16% 1.56 Statutory Rape 48 59 -18.64% 20 41.67% 0.27% 2.67 Human Trafficking, Commercial 6 4 50.00% 0 0.00% 0.03% 0.33 **Sex Acts** Human Trafficking, Involuntary 0.00% 0 0.00% 0.01% 0.06 1 Servitude **Crimes Against Persons Total** 17.788 17.955 -0.93% 10.268 57.72% 23.09% 988.83 163 -3.68% 46.50% 0.49% 8.73 Robbery 157 **Burglary/Breaking and Entering** 2,975 4.005 -25.72% 542 18.22% 9.25% 165.38 Larceny/Theft Offenses 13,430 15,655 -14.21% 2,677 19.93% 41.76% 746.57 Motor Vehicle Theft 1,696 1,863 -8.96% 343 20.22% 5.27% 94.28 Arson 140 163 -14.11% 49 35.00% 0.44% 7.78 **Destruction Of Property** 7,016 7,374 -4.85% 1,425 20.31% 21.81% 390.02 Counterfeiting/Forgery 812 -18.97% 21.28% 2.05% 36.58 658 140 Fraud Offenses 5,448 5,399 0.91% 666 12.22% 16.94% 302.85 Embezzlement 7.12 128 150 -14.67% 55 42.97% 0.40% Extortion/Blackmail 99 114 -13.16% 2 2.02% 0.31% 5.50 **Bribery** 3 1 200.00% 1 33.33% 0.01% 0.17 **Stolen Property Offenses** 412 466 -11.59% 267 64.81% 1.28% 22.90 36,165 1,787.88 **Crimes Against Property Total** 32,162 -11.07% 6,240 19.40% 41.75% **Drug/Narcotic Violations** 13,354 12,330 8.30% 11,132 83.36% 49.31% 742.35 11,517 6.05% 10,303 678.98 **Drug Equipment Violations** 12,214 84.35% 45.10% 0.00% 0.01% **Gambling Offenses** 2 2 0.00% 0 0.11 Pornography/Obscene Material 279 318 -12.26% 70 25.09% 1.03% 15.51 **Prostitution Offenses** 36 35 2.86% 22 61.11% 0.13% 2.00 Weapons Law Violations 1,133 977 15.97% 692 61.08% 4.18% 62.98 3.61 **Animal Cruelty** 65 60 8.33% 25 38.46% 0.24% 25,239 35.16% **Crimes Against Society Total** 27.083 7.31% 22.244 82.13% 1,505.54 Total Group "A" Offenses 77.033 79.359 -2.93% 38,752 50.31% 4,282.26