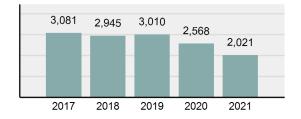

### Total Group "A" Crime Offenses 5 Year Trend

Reported in Reported in Percent Offenses Percent Percent Of Rate Per Offense 2021 2020 Change Cleared Cleared Category 100,000\* Murder 39 39 0.00% 25 64.10% 0.22% 2 17 **Negligent Manslaughter** 11 9 22.22% 9 81.82% 0.06% 0.61 Non-consensual Sex Offenses: 222 Rape 728 651 11.83% 30.49% 4.09% 40.47 138 Sodomy 151 9.42% 46 30.46% 0.85% 8.39 187 144 10.40 Sexual Assault w/Obj 29.86% 65 34.76% 1.05% **Fondling** 1,167 1,143 2.10% 423 36.25% 6.56% 64.87 Aggravated Assault 3,072 3,349 -8.27% 2,064 67.19% 17.27% 170.77 Simple Assault 10.493 10,583 -0.85% 6,530 62.23% 58.99% 583.30 Intimidation 1,626 1,576 3.17% 718 44.16% 9.14% 90.39 **Kidnapping** 231 256 -9.77% 140 60.61% 1.30% 12.84 Consensual Sex Offenses: Incest 28 3 833.33% 6 21.43% 0.16% 1.56 Statutory Rape 48 59 -18.64% 20 41.67% 0.27% 2.67 Human Trafficking, Commercial 6 4 50.00% 0 0.00% 0.03% 0.33 **Sex Acts** Human Trafficking, Involuntary 0.00% 0 0.00% 0.01% 0.06 1 Servitude **Crimes Against Persons Total** 17.788 17.955 -0.93% 10.268 57.72% 23.09% 988.83 163 -3.68% 46.50% 0.49% 8.73 Robbery 157 **Burglary/Breaking and Entering** 2,975 4.005 -25.72% 542 18.22% 9.25% 165.38 Larceny/Theft Offenses 13,430 15,655 -14.21% 2,677 19.93% 41.76% 746.57 Motor Vehicle Theft 1,696 1,863 -8.96% 343 20.22% 5.27% 94.28 Arson 140 163 -14.11% 49 35.00% 0.44% 7.78 **Destruction Of Property** 7,016 7,374 -4.85% 1,425 20.31% 21.81% 390.02 Counterfeiting/Forgery 812 -18.97% 21.28% 2.05% 36.58 658 140 Fraud Offenses 5,448 5,399 0.91% 666 12.22% 16.94% 302.85 Embezzlement 7.12 128 150 -14.67% 55 42.97% 0.40% Extortion/Blackmail 99 114 -13.16% 2 2.02% 0.31% 5.50 **Bribery** 3 1 200.00% 1 33.33% 0.01% 0.17 **Stolen Property Offenses** 412 466 -11.59% 267 64.81% 1.28% 22.90 36,165 1,787.88 **Crimes Against Property Total** 32,162 -11.07% 6,240 19.40% 41.75% **Drug/Narcotic Violations** 13,354 12,330 8.30% 11,132 83.36% 49.31% 742.35 11,517 6.05% 10,303 678.98 **Drug Equipment Violations** 12,214 84.35% 45.10% 0.00% 0.01% **Gambling Offenses** 2 2 0.00% 0 0.11 Pornography/Obscene Material 279 318 -12.26% 70 25.09% 1.03% 15.51 **Prostitution Offenses** 36 35 2.86% 22 61.11% 0.13% 2.00 Weapons Law Violations 1,133 977 15.97% 692 61.08% 4.18% 62.98 3.61 **Animal Cruelty** 65 60 8.33% 25 38.46% 0.24% 25,239 35.16% **Crimes Against Society Total** 27.083 7.31% 22.244 82.13% 1,505.54 Total Group "A" Offenses 77.033 79.359 -2.93% 38,752 50.31% 4,282.26