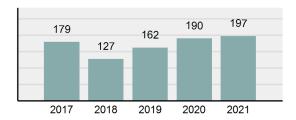

### Total Group "A" Crime Offenses 5 Year Trend

Reported in Reported in Percent Offenses Percent Percent Of Rate Per Offense 2021 2020 Change Cleared Cleared Category 100,000\* Murder 39 39 0.00% 25 64.10% 0.22% 2 17 **Negligent Manslaughter** 11 9 22.22% 9 81.82% 0.06% 0.61 Non-consensual Sex Offenses: 222 Rape 728 651 11.83% 30.49% 4.09% 40.47 138 Sodomy 151 9.42% 46 30.46% 0.85% 8.39 187 144 10.40 Sexual Assault w/Obj 29.86% 65 34.76% 1.05% **Fondling** 1,167 1,143 2.10% 423 36.25% 6.56% 64.87 Aggravated Assault 3,072 3,349 -8.27% 2,064 67.19% 17.27% 170.77 Simple Assault 10.493 10,583 -0.85% 6,530 62.23% 58.99% 583.30 Intimidation 1,626 1,576 3.17% 718 44.16% 9.14% 90.39 **Kidnapping** 231 256 -9.77% 140 60.61% 1.30% 12.84 Consensual Sex Offenses: Incest 28 3 833.33% 6 21.43% 0.16% 1.56 Statutory Rape 48 59 -18.64% 20 41.67% 0.27% 2.67 Human Trafficking, Commercial 6 4 50.00% 0 0.00% 0.03% 0.33 **Sex Acts** Human Trafficking, Involuntary 0.00% 0 0.00% 0.01% 0.06 1 Servitude **Crimes Against Persons Total** 17.788 17.955 -0.93% 10.268 57.72% 23.09% 988.83 163 -3.68% 46.50% 0.49% 8.73 Robbery 157 **Burglary/Breaking and Entering** 2,975 4.005 -25.72% 542 18.22% 9.25% 165.38 Larceny/Theft Offenses 13,430 15,655 -14.21% 2,677 19.93% 41.76% 746.57 Motor Vehicle Theft 1,696 1,863 -8.96% 343 20.22% 5.27% 94.28 Arson 140 163 -14.11% 49 35.00% 0.44% 7.78 **Destruction Of Property** 7,016 7,374 -4.85% 1,425 20.31% 21.81% 390.02 Counterfeiting/Forgery 812 -18.97% 21.28% 2.05% 36.58 658 140 Fraud Offenses 5,448 5,399 0.91% 666 12.22% 16.94% 302.85 Embezzlement 7.12 128 150 -14.67% 55 42.97% 0.40% Extortion/Blackmail 99 114 -13.16% 2 2.02% 0.31% 5.50 **Bribery** 3 1 200.00% 1 33.33% 0.01% 0.17 **Stolen Property Offenses** 412 466 -11.59% 267 64.81% 1.28% 22.90 36,165 1,787.88 **Crimes Against Property Total** 32,162 -11.07% 6,240 19.40% 41.75% **Drug/Narcotic Violations** 13,354 12,330 8.30% 11,132 83.36% 49.31% 742.35 11,517 6.05% 10,303 678.98 **Drug Equipment Violations** 12,214 84.35% 45.10% 0.00% 0.01% **Gambling Offenses** 2 2 0.00% 0 0.11 Pornography/Obscene Material 279 318 -12.26% 70 25.09% 1.03% 15.51 **Prostitution Offenses** 36 35 2.86% 22 61.11% 0.13% 2.00 Weapons Law Violations 1,133 977 15.97% 692 61.08% 4.18% 62.98 3.61 **Animal Cruelty** 65 60 8.33% 25 38.46% 0.24% 25,239 35.16% **Crimes Against Society Total** 27.083 7.31% 22.244 82.13% 1,505.54 Total Group "A" Offenses 77.033 79.359 -2.93% 38,752 50.31% 4,282.26