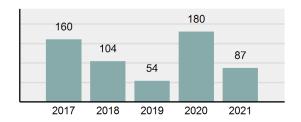

### Total Group "A" Crime Offenses 5 Year Trend

Reported in Reported in Percent Offenses Percent Percent Of Rate Per Offense 2021 2020 Change Cleared Cleared Category 100,000\* Murder 39 39 0.00% 25 64.10% 0.22% 2 17 **Negligent Manslaughter** 11 9 22.22% 9 81.82% 0.06% 0.61 Non-consensual Sex Offenses: 222 Rape 728 651 11.83% 30.49% 4.09% 40.47 138 Sodomy 151 9.42% 46 30.46% 0.85% 8.39 187 144 10.40 Sexual Assault w/Obj 29.86% 65 34.76% 1.05% **Fondling** 1,167 1,143 2.10% 423 36.25% 6.56% 64.87 Aggravated Assault 3,072 3,349 -8.27% 2,064 67.19% 17.27% 170.77 Simple Assault 10.493 10,583 -0.85% 6,530 62.23% 58.99% 583.30 Intimidation 1,626 1,576 3.17% 718 44.16% 9.14% 90.39 **Kidnapping** 231 256 -9.77% 140 60.61% 1.30% 12.84 Consensual Sex Offenses: Incest 28 3 833.33% 6 21.43% 0.16% 1.56 Statutory Rape 48 59 -18.64% 20 41.67% 0.27% 2.67 Human Trafficking, Commercial 6 4 50.00% 0 0.00% 0.03% 0.33 **Sex Acts** Human Trafficking, Involuntary 0.00% 0 0.00% 0.01% 0.06 1 Servitude **Crimes Against Persons Total** 17.788 17.955 -0.93% 10.268 57.72% 23.09% 988.83 163 -3.68% 46.50% 0.49% 8.73 Robbery 157 **Burglary/Breaking and Entering** 2,975 4.005 -25.72% 542 18.22% 9.25% 165.38 Larceny/Theft Offenses 13,430 15,655 -14.21% 2,677 19.93% 41.76% 746.57 Motor Vehicle Theft 1,696 1,863 -8.96% 343 20.22% 5.27% 94.28 Arson 140 163 -14.11% 49 35.00% 0.44% 7.78 **Destruction Of Property** 7,016 7,374 -4.85% 1,425 20.31% 21.81% 390.02 Counterfeiting/Forgery 812 -18.97% 21.28% 2.05% 36.58 658 140 Fraud Offenses 5,448 5,399 0.91% 666 12.22% 16.94% 302.85 Embezzlement 7.12 128 150 -14.67% 55 42.97% 0.40% Extortion/Blackmail 99 114 -13.16% 2 2.02% 0.31% 5.50 **Bribery** 3 1 200.00% 1 33.33% 0.01% 0.17 **Stolen Property Offenses** 412 466 -11.59% 267 64.81% 1.28% 22.90 36,165 1,787.88 **Crimes Against Property Total** 32,162 -11.07% 6,240 19.40% 41.75% **Drug/Narcotic Violations** 13,354 12,330 8.30% 11,132 83.36% 49.31% 742.35 11,517 6.05% 10,303 678.98 **Drug Equipment Violations** 12,214 84.35% 45.10% 0.00% 0.01% **Gambling Offenses** 2 2 0.00% 0 0.11 Pornography/Obscene Material 279 318 -12.26% 70 25.09% 1.03% 15.51 **Prostitution Offenses** 36 35 2.86% 22 61.11% 0.13% 2.00 Weapons Law Violations 1,133 977 15.97% 692 61.08% 4.18% 62.98 3.61 **Animal Cruelty** 65 60 8.33% 25 38.46% 0.24% 25,239 35.16% **Crimes Against Society Total** 27.083 7.31% 22.244 82.13% 1,505.54 Total Group "A" Offenses 77.033 79.359 -2.93% 38,752 50.31% 4,282.26