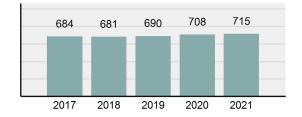

### Total Group "A" Crime Offenses 5 Year Trend

Reported in Reported in Percent Offenses Percent Percent Of Rate Per Offense 2021 2020 Change Cleared Cleared Category 100,000\* Murder 39 39 0.00% 25 64.10% 0.22% 2 17 **Negligent Manslaughter** 11 9 22.22% 9 81.82% 0.06% 0.61 Non-consensual Sex Offenses: 222 Rape 728 651 11.83% 30.49% 4.09% 40.47 138 Sodomy 151 9.42% 46 30.46% 0.85% 8.39 187 144 10.40 Sexual Assault w/Obj 29.86% 65 34.76% 1.05% **Fondling** 1,167 1,143 2.10% 423 36.25% 6.56% 64.87 Aggravated Assault 3,072 3,349 -8.27% 2,064 67.19% 17.27% 170.77 Simple Assault 10.493 10,583 -0.85% 6,530 62.23% 58.99% 583.30 Intimidation 1,626 1,576 3.17% 718 44.16% 9.14% 90.39 **Kidnapping** 231 256 -9.77% 140 60.61% 1.30% 12.84 Consensual Sex Offenses: Incest 28 3 833.33% 6 21.43% 0.16% 1.56 Statutory Rape 48 59 -18.64% 20 41.67% 0.27% 2.67 Human Trafficking, Commercial 6 4 50.00% 0 0.00% 0.03% 0.33 **Sex Acts** Human Trafficking, Involuntary 0.00% 0 0.00% 0.01% 0.06 1 Servitude **Crimes Against Persons Total** 17.788 17.955 -0.93% 10.268 57.72% 23.09% 988.83 163 -3.68% 46.50% 0.49% 8.73 Robbery 157 **Burglary/Breaking and Entering** 2,975 4.005 -25.72% 542 18.22% 9.25% 165.38 Larceny/Theft Offenses 13,430 15,655 -14.21% 2,677 19.93% 41.76% 746.57 Motor Vehicle Theft 1,696 1,863 -8.96% 343 20.22% 5.27% 94.28 Arson 140 163 -14.11% 49 35.00% 0.44% 7.78 **Destruction Of Property** 7,016 7,374 -4.85% 1,425 20.31% 21.81% 390.02 Counterfeiting/Forgery 812 -18.97% 21.28% 2.05% 36.58 658 140 Fraud Offenses 5,448 5,399 0.91% 666 12.22% 16.94% 302.85 Embezzlement 7.12 128 150 -14.67% 55 42.97% 0.40% Extortion/Blackmail 99 114 -13.16% 2 2.02% 0.31% 5.50 **Bribery** 3 1 200.00% 1 33.33% 0.01% 0.17 **Stolen Property Offenses** 412 466 -11.59% 267 64.81% 1.28% 22.90 36,165 1,787.88 **Crimes Against Property Total** 32,162 -11.07% 6,240 19.40% 41.75% **Drug/Narcotic Violations** 13,354 12,330 8.30% 11,132 83.36% 49.31% 742.35 11,517 6.05% 10,303 678.98 **Drug Equipment Violations** 12,214 84.35% 45.10% 0.00% 0.01% **Gambling Offenses** 2 2 0.00% 0 0.11 Pornography/Obscene Material 279 318 -12.26% 70 25.09% 1.03% 15.51 **Prostitution Offenses** 36 35 2.86% 22 61.11% 0.13% 2.00 Weapons Law Violations 1,133 977 15.97% 692 61.08% 4.18% 62.98 3.61 **Animal Cruelty** 65 60 8.33% 25 38.46% 0.24% 25,239 35.16% **Crimes Against Society Total** 27.083 7.31% 22.244 82.13% 1,505.54 Total Group "A" Offenses 77.033 79.359 -2.93% 38,752 50.31% 4,282.26