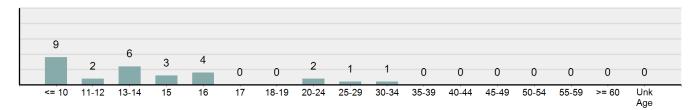

0 0 0 0 0 0 0 0 0 0 0 0 | Male         Female         Male           2         0         0           0         0         0           0         0         0           0         0         0           0         0         0           2         0         0           0         0         0 |

# 15 14 3

2019

2018

2020

2021

2017

**Incest Count - 5 Year Trend** 

| Top Relationships of Victim to Offender(s) |        |  |
|--------------------------------------------|--------|--|
| Sibling                                    | 48.28% |  |
| Child                                      | 41.38% |  |
| Other Family Member                        | 10.34% |  |
| Acquaintance                               |        |  |
| Friend                                     |        |  |



# Victim Count by Age



\*Population Base: 1,798,888

# Statutory Rape

- Non-forcible sexual intercourse with a person who is under the statutory age of consent -

Statutory age of consent in Idaho is 18 years of age.

# Statutory Rape Offenses Reported 48 Changes from 2020 -18.64% Rate per 100,000\* 2.67 Total Arrests 8

| Top Locations of Statutory Rape |        |  |  |  |
|---------------------------------|--------|--|--|--|
| Residence/Home                  | 56.25% |  |  |  |
| Other/Unknown                   | 12.50% |  |  |  |
| Parking/Drop Lot/Garage         | 6.25%  |  |  |  |
| Park/Playground                 | 4.17%  |  |  |  |
| Restaurant                      | 4.17%  |  |  |  |

| Arrestee Information |       |        |      |        |
|----------------------|-------|--------|------|--------|
|