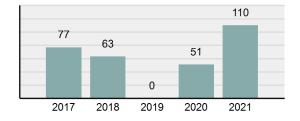

### Total Group "A" Crime Offenses 5 Year Trend

Reported in Reported in Percent Offenses Percent Percent Of Rate Per Offense 2021 2020 Change Cleared Cleared Category 100,000\* Murder 39 39 0.00% 25 64.10% 0.22% 2 17 **Negligent Manslaughter** 11 9 22.22% 9 81.82% 0.06% 0.61 Non-consensual Sex Offenses: 222 Rape 728 651 11.83% 30.49% 4.09% 40.47 138 Sodomy 151 9.42% 46 30.46% 0.85% 8.39 187 144 10.40 Sexual Assault w/Obj 29.86% 65 34.76% 1.05% **Fondling** 1,167 1,143 2.10% 423 36.25% 6.56% 64.87 Aggravated Assault 3,072 3,349 -8.27% 2,064 67.19% 17.27% 170.77 Simple Assault 10.493 10,583 -0.85% 6,530 62.23% 58.99% 583.30 Intimidation 1,626 1,576 3.17% 718 44.16% 9.14% 90.39 **Kidnapping** 231 256 -9.77% 140 60.61% 1.30% 12.84 Consensual Sex Offenses: Incest 28 3 833.33% 6 21.43% 0.16% 1.56 Statutory Rape 48 59 -18.64% 20 41.67% 0.27% 2.67 Human Trafficking, Commercial 6 4 50.00% 0 0.00% 0.03% 0.33 **Sex Acts** Human Trafficking, Involuntary 0.00% 0 0.00% 0.01% 0.06 1 Servitude **Crimes Against Persons Total** 17.788 17.955 -0.93% 10.268 57.72% 23.09% 988.83 163 -3.68% 46.50% 0.49% 8.73 Robbery 157 **Burglary/Breaking and Entering** 2,975 4.005 -25.72% 542 18.22% 9.25% 165.38 Larceny/Theft Offenses 13,430 15,655 -14.21% 2,677 19.93% 41.76% 746.57 Motor Vehicle Theft 1,696 1,863 -8.96% 343 20.22% 5.27% 94.28 Arson 140 163 -14.11% 49 35.00% 0.44% 7.78 **Destruction Of Property** 7,016 7,374 -4.85% 1,425 20.31% 21.81% 390.02 Counterfeiting/Forgery 812 -18.97% 21.28% 2.05% 36.58 658 140 Fraud Offenses 5,448 5,399 0.91% 666 12.22% 16.94% 302.85 Embezzlement 7.12 128 150 -14.67% 55 42.97% 0.40% Extortion/Blackmail 99 114 -13.16% 2 2.02% 0.31% 5.50 **Bribery** 3 1 200.00% 1 33.33% 0.01% 0.17 **Stolen Property Offenses** 412 466 -11.59% 267 64.81% 1.28% 22.90 36,165 1,787.88 **Crimes Against Property Total** 32,162 -11.07% 6,240 19.40% 41.75% **Drug/Narcotic Violations** 13,354 12,330 8.30% 11,132 83.36% 49.31% 742.35 11,517 6.05% 10,303 678.98 **Drug Equipment Violations** 12,214 84.35% 45.10% 0.00% 0.01% **Gambling Offenses** 2 2 0.00% 0 0.11 Pornography/Obscene Material 279 318 -12.26% 70 25.09% 1.03% 15.51 **Prostitution Offenses** 36 35 2.86% 22 61.11% 0.13% 2.00 Weapons Law Violations 1,133 977 15.97% 692 61.08% 4.18% 62.98 3.61 **Animal Cruelty** 65 60 8.33% 25 38.46% 0.24% 25,239 35.16% **Crimes Against Society Total** 27.083 7.31% 22.244 82.13% 1,505.54 Total Group "A" Offenses 77.033 79.359 -2.93% 38,752 50.31% 4,282.26