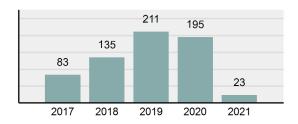

|
| • | Percent Cleared                                                                                                | 26.09%   |
| • | Group "A" Crime Rate per 100,000 population                                                                    | 1,072.26 |
| • | Summary based reporting crime rate per 100,000 populated is calculated for other state crime comparisons only. | 139.86   |

#### **Arrest Overview**

Offense Overview

| • | Arrest Total                       | 76       |
|---|------------------------------------|----------|
| • | % change from 2020                 | -26.21%  |
| • | Adult Arrest total                 | 76       |
| • | Juvenile Arrest total              | 0        |
| • | Arrest Rate per 100,000 population | 3,543.12 |

#### Total Offenses - 5 year trend





|                                             | Offenses   |           | Arrests |          |
|---------------------------------------------|------------|-----------|---------|----------|
| Group "A" Offenses                          | # Reported | # Cleared | Adult   | Juvenile |
| Murder                                      | 0          | 0         | 0       | 0        |
| Negligent Manslaughter                      | 0          | 0         | 0       | 0        |
| Rape                                        | 0          | 0         | 0       | 0        |
| Sodomy                                      | 0          | 0         | 0       | 0        |
| Sexual Assault w/Obj                        | 2          | 0         | 0       | 0        |
| Fondling