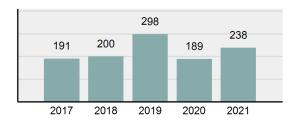

### Crime Rate\* per 100,000 population 5 Year Trend

### Total Group "A" Crime Offenses 5 Year Trend

Reported in Reported in Percent Offenses Percent Percent Of Rate Per Offense 2021 2020 Change Cleared Cleared Category 100,000\* Murder 39 39 0.00% 25 64.10% 0.22% 2 17 **Negligent Manslaughter** 11 9 22.22% 9 81.82% 0.06% 0.61 Non-consensual Sex Offenses: 222 Rape 728 651 11.83% 30.49% 4.09% 40.47 138 Sodomy 151 9.42% 46 30.46% 0.85% 8.39 187 144 10.40 Sexual Assault w/Obj 29.86% 65 34.76% 1.05% **Fondling** 1,167 1,143 2.10% 423 36.25% 6.56% 64.87 Aggravated Assault 3,072 3,349 -8.27% 2,064 67.19% 17.27% 170.77 Simple Assault 10.493 10,583 -0.85% 6,530 62.23% 58.99% 583.30 Intimidation 1,626 1,576 3.17% 718 44.16% 9.14% 90.39 **Kidnapping** 231 256 -9.77% 140 60.61% 1.30% 12.84 Consensual Sex Offenses: Incest 28 3 833.33% 6 21.43% 0.16% 1.56 Statutory Rape 48 59 -18.64% 20 41.67% 0.27% 2.67 Human Trafficking, Commercial 6 4 50.00% 0 0.00% 0.03% 0.33 **Sex Acts** Human Trafficking, Involuntary 0.00% 0 0.00% 0.01% 0.06 1 Servitude **Crimes Against Persons Total** 17.788 17.955 -0.93% 10.268 57.72% 23.09% 988.83 163 -3.68% 46.50% 0.49% 8.73 Robbery 157 **Burglary/Breaking and Entering** 2,975 4.005 -25.72% 542 18.22% 9.25% 165.38 Larceny/Theft Offenses 13,430 15,655 -14.21% 2,677 19.93% 41.76% 746.57 Motor Vehicle Theft 1,696 1,863 -8.96% 343 20.22% 5.27% 94.28 Arson 140 163 -14.11% 49 35.00% 0.44% 7.78 **Destruction Of Property** 7,016 7,374 -4.85% 1,425 20.31% 21.81% 390.02 Counterfeiting/Forgery 812 -18.97% 21.28% 2.05% 36.58 658 140 Fraud Offenses 5,448 5,399 0.91% 666 12.22% 16.94% 302.85 Embezzlement 7.12 128 150 -14.67% 55 42.97% 0.40% Extortion/Blackmail 99 114 -13.16% 2 2.02% 0.31% 5.50 **Bribery** 3 1 200.00% 1 33.33% 0.01% 0.17 **Stolen Property Offenses** 412 466 -11.59% 267 64.81% 1.28% 22.90 36,165 1,787.88 **Crimes Against Property Total** 32,162 -11.07% 6,240 19.40% 41.75% **Drug/Narcotic Violations** 13,354 12,330 8.30% 11,132 83.36% 49.31% 742.35 11,517 6.05% 10,303 678.98 **Drug Equipment Violations** 12,214 84.35% 45.10% 0.00% 0.01% **Gambling Offenses** 2 2 0.00% 0 0.11 Pornography/Obscene Material 279 318 -12.26% 70 25.09% 1.03% 15.51 **Prostitution Offenses** 36 35 2.86% 22 61.11% 0.13% 2.00 Weapons Law Violations 1,133 977 15.97% 692 61.08% 4.18% 62.98 3.61 **Animal Cruelty** 65 60 8.33% 25 38.46% 0.24% 25,239 35.16% **Crimes Against Society Total** 27.083 7.31% 22.244 82.13% 1,505.54 Total Group "A" Offenses 77.033 79.359 -2.93% 38,752 50.31% 4,282.26