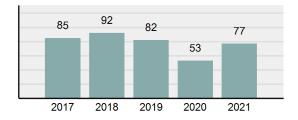

### Total Group "A" Crime Offenses 5 Year Trend

Reported in Reported in Percent Offenses Percent Percent Of Rate Per Offense 2021 2020 Change Cleared Cleared Category 100,000\* Murder 39 39 0.00% 25 64.10% 0.22% 2 17 **Negligent Manslaughter** 11 9 22.22% 9 81.82% 0.06% 0.61 Non-consensual Sex Offenses: 222 Rape 728 651 11.83% 30.49% 4.09% 40.47 138 Sodomy 151 9.42% 46 30.46% 0.85% 8.39 187 144 10.40 Sexual Assault w/Obj 29.86% 65 34.76% 1.05% **Fondling** 1,167 1,143 2.10% 423 36.25% 6.56% 64.87 Aggravated Assault 3,072 3,349 -8.27% 2,064 67.19% 17.27% 170.77 Simple Assault 10.493 10,583 -0.85% 6,530 62.23% 58.99% 583.30 Intimidation 1,626 1,576 3.17% 718 44.16% 9.14% 90.39 **Kidnapping** 231 256 -9.77% 140 60.61% 1.30% 12.84 Consensual Sex Offenses: Incest 28 3 833.33% 6 21.43% 0.16% 1.56 Statutory Rape 48 59 -18.64% 20 41.67% 0.27% 2.67 Human Trafficking, Commercial 6 4 50.00% 0 0.00% 0.03% 0.33 **Sex Acts** Human Trafficking, Involuntary 0.00% 0 0.00% 0.01% 0.06 1 Servitude **Crimes Against Persons Total** 17.788 17.955 -0.93% 10.268 57.72% 23.09% 988.83 163 -3.68% 46.50% 0.49% 8.73 Robbery 157 **Burglary/Breaking and Entering** 2,975 4.005 -25.72% 542 18.22% 9.25% 165.38 Larceny/Theft Offenses 13,430 15,655 -14.21% 2,677 19.93% 41.76% 746.57 Motor Vehicle Theft 1,696 1,863 -8.96% 343 20.22% 5.27% 94.28 Arson 140 163 -14.11% 49 35.00% 0.44% 7.78 **Destruction Of Property** 7,016 7,374 -4.85% 1,425 20.31% 21.81% 390.02 Counterfeiting/Forgery 812 -18.97% 21.28% 2.05% 36.58 658 140 Fraud Offenses 5,448 5,399 0.91% 666 12.22% 16.94% 302.85 Embezzlement 7.12 128 150 -14.67% 55 42.97% 0.40% Extortion/Blackmail 99 114 -13.16% 2 2.02% 0.31% 5.50 **Bribery** 3 1 200.00% 1 33.33% 0.01% 0.17 **Stolen Property Offenses** 412 466 -11.59% 267 64.81% 1.28% 22.90 36,165 1,787.88 **Crimes Against Property Total** 32,162 -11.07% 6,240 19.40% 41.75% **Drug/Narcotic Violations** 13,354 12,330 8.30% 11,132 83.36% 49.31% 742.35 11,517 6.05% 10,303 678.98 **Drug Equipment Violations** 12,214 84.35% 45.10% 0.00% 0.01% **Gambling Offenses** 2 2 0.00% 0 0.11 Pornography/Obscene Material 279 318 -12.26% 70 25.09% 1.03% 15.51 **Prostitution Offenses** 36 35 2.86% 22 61.11% 0.13% 2.00 Weapons Law Violations 1,133 977 15.97% 692 61.08% 4.18% 62.98 3.61 **Animal Cruelty** 65 60 8.33% 25 38.46% 0.24% 25,239 35.16% **Crimes Against Society Total** 27.083 7.31% 22.244 82.13% 1,505.54 Total Group "A" Offenses 77.033 79.359 -2.93% 38,752 50.31% 4,282.26