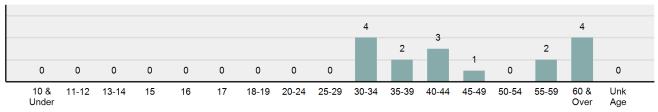

**Drug/Narcotic Offenses**Every 39.4 minutes

**Drug Equipment Offenses**Every 43.0 minutes

**Gambling Offenses**Every 6.0 months

Pornography Offenses Every 1.3 days

Prostitution Offenses Every 10.1 days

Weapons Law Violation Every 7.7 hours