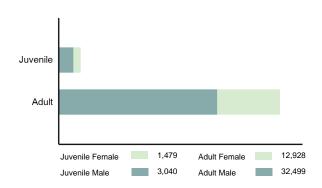

y the originating agency, not the arresting agency.

All persons arrested for the commission of a Group "A" or Group "B" crime are included in this count. Group "B" crime, which is only reported on the arrest level, encompasses offenses which are not under the Group "A" category. Excluded from this count are any traffic related arrests, with the exception of DUI, Hit and Run (of a person), and Vehicular Manslaughter.

## Weapons In Arrestees Possession



#### **Total Arrests - 5 Year Trend**

........



| Type Of Arrests                         |        |
|-----------------------------------------|--------|
| On-View (without warrant)               | 19,172 |
| Summoned/Cited                          | 16,415 |
| Taken into Custody (based on a warrant) | 14,359 |

#### **Arrest Types**



# Total Arrests by Age in 2021



## Group "A" Arrests

| Group "A" Arrests                        | 2021 Reporting | % Adult<br>Arrests | % Juvenile<br>Arrests | Rate per 100,000 population * | 2020 Reporting | Percent Change |
|------------------------------------------|----------------|--------------------|-----------------------|-------------------------------|----------------|----------------|
| Murder                                   | 27             | 92.59%             | 7.41%                 | 2                             | 24             | 12.50%         |
| Negligent Manslaughter                   | 5              | 100.00%            | 0.00%                 | 0                             | 7              | -28.57%        |
| Forcible Sex Offenses:                   |