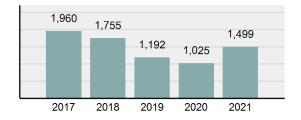

### Total Group "A" Crime Offenses 5 Year Trend

Reported in Reported in Percent Offenses Percent Percent Of Rate Per Offense 2021 2020 Change Cleared Cleared Category 100,000\* Murder 39 39 0.00% 25 64.10% 0.22% 2 17 **Negligent Manslaughter** 11 9 22.22% 9 81.82% 0.06% 0.61 Non-consensual Sex Offenses: 222 Rape 728 651 11.83% 30.49% 4.09% 40.47 138 Sodomy 151 9.42% 46 30.46% 0.85% 8.39 187 144 10.40 Sexual Assault w/Obj 29.86% 65 34.76% 1.05% **Fondling** 1,167 1,143 2.10% 423 36.25% 6.56% 64.87 Aggravated Assault 3,072 3,349 -8.27% 2,064 67.19% 17.27% 170.77 Simple Assault 10.493 10,583 -0.85% 6,530 62.23% 58.99% 583.30 Intimidation 1,626 1,576 3.17% 718 44.16% 9.14% 90.39 **Kidnapping** 231 256 -9.77% 140 60.61% 1.30% 12.84 Consensual Sex Offenses: Incest 28 3 833.33% 6 21.43% 0.16% 1.56 Statutory Rape 48 59 -18.64% 20 41.67% 0.27% 2.67 Human Trafficking, Commercial 6 4 50.00% 0 0.00% 0.03% 0.33 **Sex Acts** Human Trafficking, Involuntary 0.00% 0 0.00% 0.01% 0.06 1 Servitude **Crimes Against Persons Total** 17.788 17.955 -0.93% 10.268 57.72% 23.09% 988.83 163 -3.68% 46.50% 0.49% 8.73 Robbery 157 **Burglary/Breaking and Entering** 2,975 4.005 -25.72% 542 18.22% 9.25% 165.38 Larceny/Theft Offenses 13,430 15,655 -14.21% 2,677 19.93% 41.76% 746.57 Motor Vehicle Theft 1,696 1,863 -8.96% 343 20.22% 5.27% 94.28 Arson 140 163 -14.11% 49 35.00% 0.44% 7.78 **Destruction Of Property** 7,016 7,374 -4.85% 1,425 20.31% 21.81% 390.02 Counterfeiting/Forgery 812 -18.97% 21.28% 2.05% 36.58 658 140 Fraud Offenses 5,448 5,399 0.91% 666 12.22% 16.94% 302.85 Embezzlement 7.12 128 150 -14.67% 55 42.97% 0.40% Extortion/Blackmail 99 114 -13.16% 2 2.02% 0.31% 5.50 **Bribery** 3 1 200.00% 1 33.33% 0.01% 0.17 **Stolen Property Offenses** 412 466 -11.59% 267 64.81% 1.28% 22.90 36,165 1,787.88 **Crimes Against Property Total** 32,162 -11.07% 6,240 19.40% 41.75% **Drug/Narcotic Violations** 13,354 12,330 8.30% 11,132 83.36% 49.31% 742.35 11,517 6.05% 10,303 678.98 **Drug Equipment Violations** 12,214 84.35% 45.10% 0.00% 0.01% **Gambling Offenses** 2 2 0.00% 0 0.11 Pornography/Obscene Material 279 318 -12.26% 70 25.09% 1.03% 15.51 **Prostitution Offenses** 36 35 2.86% 22 61.11% 0.13% 2.00 Weapons Law Violations 1,133 977 15.97% 692 61.08% 4.18% 62.98 3.61 **Animal Cruelty** 65 60 8.33% 25 38.46% 0.24% 25,239 35.16% **Crimes Against Society Total** 27.083 7.31% 22.244 82.13% 1,505.54 Total Group "A" Offenses 77.033 79.359 -2.93% 38,752 50.31% 4,282.26