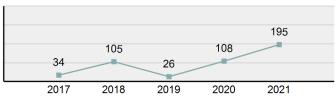

### Total Group "A" Crime Offenses 5 Year Trend

Reported in Reported in Percent Offenses Percent Percent Of Rate Per Offense 2021 2020 Change Cleared Cleared Category 100,000\* Murder 39 39 0.00% 25 64.10% 0.22% 2 17 **Negligent Manslaughter** 11 9 22.22% 9 81.82% 0.06% 0.61 Non-consensual Sex Offenses: 222 Rape 728 651 11.83% 30.49% 4.09% 40.47 138 Sodomy 151 9.42% 46 30.46% 0.85% 8.39 187 144 10.40 Sexual Assault w/Obj 29.86% 65 34.76% 1.05% **Fondling** 1,167 1,143 2.10% 423 36.25% 6.56% 64.87 Aggravated Assault 3,072 3,349 -8.27% 2,064 67.19% 17.27% 170.77 Simple Assault 10.493 10,583 -0.85% 6,530 62.23% 58.99% 583.30 Intimidation 1,626 1,576 3.17% 718 44.16% 9.14% 90.39 **Kidnapping** 231 256 -9.77% 140 60.61% 1.30% 12.84 Consensual Sex Offenses: Incest 28 3 833.33% 6 21.43% 0.16% 1.56 Statutory Rape 48 59 -18.64% 20 41.67% 0.27% 2.67 Human Trafficking, Commercial 6 4 50.00% 0 0.00% 0.03% 0.33 **Sex Acts** Human Trafficking, Involuntary 0.00% 0 0.00% 0.01% 0.06 1 Servitude **Crimes Against Persons Total** 17.788 17.955 -0.93% 10.268 57.72% 23.09% 988.83 163 -3.68% 46.50% 0.49% 8.73 Robbery 157 **Burglary/Breaking and Entering** 2,975 4.005 -25.72% 542 18.22% 9.25% 165.38 Larceny/Theft Offenses 13,430 15,655 -14.21% 2,677 19.93% 41.76% 746.57 Motor Vehicle Theft 1,696 1,863 -8.96% 343 20.22% 5.27% 94.28 Arson 140 163 -14.11% 49 35.00% 0.44% 7.78 **Destruction Of Property** 7,016 7,374 -4.85% 1,425 20.31% 21.81% 390.02 Counterfeiting/Forgery 812 -18.97% 21.28% 2.05% 36.58 658 140 Fraud Offenses 5,448 5,399 0.91% 666 12.22% 16.94% 302.85 Embezzlement 7.12 128 150 -14.67% 55 42.97% 0.40% Extortion/Blackmail 99 114 -13.16% 2 2.02% 0.31% 5.50 **Bribery** 3 1 200.00% 1 33.33% 0.01% 0.17 **Stolen Property Offenses** 412 466 -11.59% 267 64.81% 1.28% 22.90 36,165 1,787.88 **Crimes Against Property Total** 32,162 -11.07% 6,240 19.40% 41.75% **Drug/Narcotic Violations** 13,354 12,330 8.30% 11,132 83.36% 49.31% 742.35 11,517 6.05% 10,303 678.98 **Drug Equipment Violations** 12,214 84.35% 45.10% 0.00% 0.01% **Gambling Offenses** 2 2 0.00% 0 0.11 Pornography/Obscene Material 279 318 -12.26% 70 25.09% 1.03% 15.51 **Prostitution Offenses** 36 35 2.86% 22 61.11% 0.13% 2.00 Weapons Law Violations 1,133 977 15.97% 692 61.08% 4.18% 62.98 3.61 **Animal Cruelty** 65 60 8.33% 25 38.46% 0.24% 25,239 35.16% **Crimes Against Society Total** 27.083 7.31% 22.244 82.13% 1,505.54 Total Group "A" Offenses 77.033 79.359 -2.93% 38,752 50.31% 4,282.26