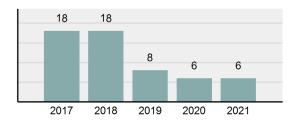

### Total Group "A" Crime Offenses 5 Year Trend

Reported in Reported in Percent Offenses Percent Percent Of Rate Per Offense 2021 2020 Change Cleared Cleared Category 100,000\* Murder 39 39 0.00% 25 64.10% 0.22% 2 17 **Negligent Manslaughter** 11 9 22.22% 9 81.82% 0.06% 0.61 Non-consensual Sex Offenses: 222 Rape 728 651 11.83% 30.49% 4.09% 40.47 138 Sodomy 151 9.42% 46 30.46% 0.85% 8.39 187 144 10.40 Sexual Assault w/Obj 29.86% 65 34.76% 1.05% **Fondling** 1,167 1,143 2.10% 423 36.25% 6.56% 64.87 Aggravated Assault 3,072 3,349 -8.27% 2,064 67.19% 17.27% 170.77 Simple Assault 10.493 10,583 -0.85% 6,530 62.23% 58.99% 583.30 Intimidation 1,626 1,576 3.17% 718 44.16% 9.14% 90.39 **Kidnapping** 231 256 -9.77% 140 60.61% 1.30% 12.84 Consensual Sex Offenses: Incest 28 3 833.33% 6 21.43% 0.16% 1.56 Statutory Rape 48 59 -18.64% 20 41.67% 0.27% 2.67 Human Trafficking, Commercial 6 4 50.00% 0 0.00% 0.03% 0.33 **Sex Acts** Human Trafficking, Involuntary 0.00% 0 0.00% 0.01% 0.06 1 Servitude **Crimes Against Persons Total** 17.788 17.955 -0.93% 10.268 57.72% 23.09% 988.83 163 -3.68% 46.50% 0.49% 8.73 Robbery 157 **Burglary/Breaking and Entering** 2,975 4.005 -25.72% 542 18.22% 9.25% 165.38 Larceny/Theft Offenses 13,430 15,655 -14.21% 2,677 19.93% 41.76% 746.57 Motor Vehicle Theft 1,696 1,863 -8.96% 343 20.22% 5.27% 94.28 Arson 140 163 -14.11% 49 35.00% 0.44% 7.78 **Destruction Of Property** 7,016 7,374 -4.85% 1,425 20.31% 21.81% 390.02 Counterfeiting/Forgery 812 -18.97% 21.28% 2.05% 36.58 658 140 Fraud Offenses 5,448 5,399 0.91% 666 12.22% 16.94% 302.85 Embezzlement 7.12 128 150 -14.67% 55 42.97% 0.40% Extortion/Blackmail 99 114 -13.16% 2 2.02% 0.31% 5.50 **Bribery** 3 1 200.00% 1 33.33% 0.01% 0.17 **Stolen Property Offenses** 412 466 -11.59% 267 64.81% 1.28% 22.90 36,165 1,787.88 **Crimes Against Property Total** 32,162 -11.07% 6,240 19.40% 41.75% **Drug/Narcotic Violations** 13,354 12,330 8.30% 11,132 83.36% 49.31% 742.35 11,517 6.05% 10,303 678.98 **Drug Equipment Violations** 12,214 84.35% 45.10% 0.00% 0.01% **Gambling Offenses** 2 2 0.00% 0 0.11 Pornography/Obscene Material 279 318 -12.26% 70 25.09% 1.03% 15.51 **Prostitution Offenses** 36 35 2.86% 22 61.11% 0.13% 2.00 Weapons Law Violations 1,133 977 15.97% 692 61.08% 4.18% 62.98 3.61 **Animal Cruelty** 65 60 8.33% 25 38.46% 0.24% 25,239 35.16% **Crimes Against Society Total** 27.083 7.31% 22.244 82.13% 1,505.54 Total Group "A" Offenses 77.033 79.359 -2.93% 38,752 50.31% 4,282.26