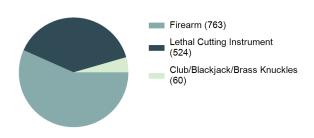

the number of persons arrested, not on charges lodged; therefore, each reporting jurisdiction submits one set of arrest data for each person per single apprehension. One set of arrest data will clear single or multiple offenses in the same incident and/or multiple incidents. Arrests on warrants issued by another jurisdiction are reported by the originating agency, not the arresting agency.

All persons arrested for the commission of a Group "A" or Group "B" crime are included in this count. Group "B" crime, which is only reported on the arrest level, encompasses offenses which are not under the Group "A" category. Excluded from this count are any traffic related arrests, with the exception of DUI, Hit and Run (of a person), and Vehicular Manslaughter.

## Weapons In Arrestees Possession



#### **Total Arrests - 5 Year Trend**

........



| Type Of Arrests                         |        |
|-----------------------------------------|--------|
| On-View (without warrant)               | 19,172 |
| Summoned/Cited                          | 16,415 |
| Taken into Custody (based on a warrant) | 14,359 |

#### **Arrest Types**



# Total Arrests by Age in 2021



## Group "A" Arrests

| Group "A" Arrests                        | 2021 Reporting | % Adult<br>Arrests | % Juvenile<br>Arrests | Rate per 100,000 population * | 2020 Reporting | Percent Change |
|------------------------------------------|----------------|--------------------|-----------------------|-------------------------------|----------------|----------------|
| Murder                                   | 27