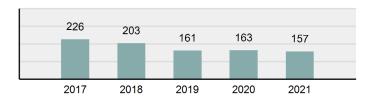

### Total Group "A" Crime Offenses 5 Year Trend

Reported in Reported in Percent Offenses Percent Percent Of Rate Per Offense 2021 2020 Change Cleared Cleared Category 100,000\* Murder 39 39 0.00% 25 64.10% 0.22% 2 17 **Negligent Manslaughter** 11 9 22.22% 9 81.82% 0.06% 0.61 Non-consensual Sex Offenses: 222 Rape 728 651 11.83% 30.49% 4.09% 40.47 138 Sodomy 151 9.42% 46 30.46% 0.85% 8.39 187 144 10.40 Sexual Assault w/Obj 29.86% 65 34.76% 1.05% **Fondling** 1,167 1,143 2.10% 423 36.25% 6.56% 64.87 Aggravated Assault 3,072 3,349 -8.27% 2,064 67.19% 17.27% 170.77 Simple Assault 10.493 10,583 -0.85% 6,530 62.23% 58.99% 583.30 Intimidation 1,626 1,576 3.17% 718 44.16% 9.14% 90.39 **Kidnapping** 231 256 -9.77% 140 60.61% 1.30% 12.84 Consensual Sex Offenses: Incest 28 3 833.33% 6 21.43% 0.16% 1.56 Statutory Rape 48 59 -18.64% 20 41.67% 0.27% 2.67 Human Trafficking, Commercial 6 4 50.00% 0 0.00% 0.03% 0.33 **Sex Acts** Human Trafficking, Involuntary 0.00% 0 0.00% 0.01% 0.06 1 Servitude **Crimes Against Persons Total** 17.788 17.955 -0.93% 10.268 57.72% 23.09% 988.83 163 -3.68% 46.50% 0.49% 8.73 Robbery 157 **Burglary/Breaking and Entering** 2,975 4.005 -25.72% 542 18.22% 9.25% 165.38 Larceny/Theft Offenses 13,430 15,655 -14.21% 2,677 19.93% 41.76% 746.57 Motor Vehicle Theft 1,696 1,863 -8.96% 343 20.22% 5.27% 94.28 Arson 140 163 -14.11% 49 35.00% 0.44% 7.78 **Destruction Of Property** 7,016 7,374 -4.85% 1,425 20.31% 21.81% 390.02 Counterfeiting/Forgery 812 -18.97% 21.28% 2.05% 36.58 658 140 Fraud Offenses 5,448 5,399 0.91% 666 12.22% 16.94% 302.85 Embezzlement 7.12 128 150 -14.67% 55 42.97% 0.40% Extortion/Blackmail 99 114 -13.16% 2 2.02% 0.31% 5.50 **Bribery** 3 1 200.00% 1 33.33% 0.01% 0.17 **Stolen Property Offenses** 412 466 -11.59% 267 64.81% 1.28% 22.90 36,165 1,787.88 **Crimes Against Property Total** 32,162 -11.07% 6,240 19.40% 41.75% **Drug/Narcotic Violations** 13,354 12,330 8.30% 11,132 83.36% 49.31% 742.35 11,517 6.05% 10,303 678.98 **Drug Equipment Violations** 12,214 84.35% 45.10% 0.00% 0.01% **Gambling Offenses** 2 2 0.00% 0 0.11 Pornography/Obscene Material 279 318 -12.26% 70 25.09% 1.03% 15.51 **Prostitution Offenses** 36 35 2.86% 22 61.11% 0.13% 2.00 Weapons Law Violations 1,133 977 15.97% 692 61.08% 4.18% 62.98 3.61 **Animal Cruelty** 65 60 8.33% 25 38.46% 0.24% 25,239 35.16% **Crimes Against Society Total** 27.083 7.31% 22.244 82.13% 1,505.54 Total Group "A" Offenses 77.033 79.359 -2.93% 38,752 50.31% 4,282.26