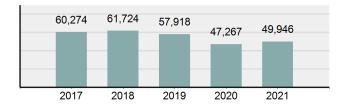

### Total Group "A" Crime Offenses 5 Year Trend

Reported in Reported in Percent Offenses Percent Percent Of Rate Per Offense 2021 2020 Change Cleared Cleared Category 100,000\* Murder 39 39 0.00% 25 64.10% 0.22% 2 17 **Negligent Manslaughter** 11 9 22.22% 9 81.82% 0.06% 0.61 Non-consensual Sex Offenses: 222 Rape 728 651 11.83% 30.49% 4.09% 40.47 138 Sodomy 151 9.42% 46 30.46% 0.85% 8.39 187 144 10.40 Sexual Assault w/Obj 29.86% 65 34.76% 1.05% **Fondling** 1,167 1,143 2.10% 423 36.25% 6.56% 64.87 Aggravated Assault 3,072 3,349 -8.27% 2,064 67.19% 17.27% 170.77 Simple Assault 10.493 10,583 -0.85% 6,530 62.23% 58.99% 583.30 Intimidation 1,626 1,576 3.17% 718 44.16% 9.14% 90.39 **Kidnapping** 231 256 -9.77% 140 60.61% 1.30% 12.84 Consensual Sex Offenses: Incest 28 3 833.33% 6 21.43% 0.16% 1.56 Statutory Rape 48 59 -18.64% 20 41.67% 0.27% 2.67 Human Trafficking, Commercial 6 4 50.00% 0 0.00% 0.03% 0.33 **Sex Acts** Human Trafficking, Involuntary 0.00% 0 0.00% 0.01% 0.06 1 Servitude **Crimes Against Persons Total** 17.788 17.955 -0.93% 10.268 57.72% 23.09% 988.83 163 -3.68% 46.50% 0.49% 8.73 Robbery 157 **Burglary/Breaking and Entering** 2,975 4.005 -25.72% 542 18.22% 9.25% 165.38 Larceny/Theft Offenses 13,430 15,655 -14.21% 2,677 19.93% 41.76% 746.57 Motor Vehicle Theft 1,696 1,863 -8.96% 343 20.22% 5.27% 94.28 Arson 140 163 -14.11% 49 35.00% 0.44% 7.78 **Destruction Of Property** 7,016 7,374 -4.85% 1,425 20.31% 21.81% 390.02 Counterfeiting/Forgery 812 -18.97% 21.28% 2.05% 36.58 658 140 Fraud Offenses 5,448 5,399 0.91% 666 12.22% 16.94% 302.85 Embezzlement 7.12 128 150 -14.67% 55 42.97% 0.40% Extortion/Blackmail 99 114 -13.16% 2 2.02% 0.31% 5.50 **Bribery** 3 1 200.00% 1 33.33% 0.01% 0.17 **Stolen Property Offenses** 412 466 -11.59% 267 64.81% 1.28% 22.90 36,165 1,787.88 **Crimes Against Property Total** 32,162 -11.07% 6,240 19.40% 41.75% **Drug/Narcotic Violations** 13,354 12,330 8.30% 11,132 83.36% 49.31% 742.35 11,517 6.05% 10,303 678.98 **Drug Equipment Violations** 12,214 84.35% 45.10% 0.00% 0.01% **Gambling Offenses** 2 2 0.00% 0 0.11 Pornography/Obscene Material 279 318 -12.26% 70 25.09% 1.03% 15.51 **Prostitution Offenses** 36 35 2.86% 22 61.11% 0.13% 2.00 Weapons Law Violations 1,133 977 15.97% 692 61.08% 4.18% 62.98 3.61 **Animal Cruelty** 65 60 8.33% 25 38.46% 0.24% 25,239 35.16% **Crimes Against Society Total** 27.083 7.31% 22.244 82.13% 1,505.54 Total Group "A" Offenses 77.033 79.359 -2.93% 38,752 50.31% 4,282.26