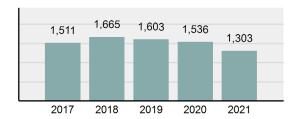

### 2021 Group "A" Offenses by Category

### Crime Rate\* per 100,000 population 5 Year Trend

### Total Group "A" Crime Offenses 5 Year Trend

Reported in Reported in Percent Offenses Percent Percent Of Rate Per Offense 2021 2020 Change Cleared Cleared Category 100,000\* Murder 39 39 0.00% 25 64.10% 0.22% 2 17 **Negligent Manslaughter** 11 9 22.22% 9 81.82% 0.06% 0.61 Non-consensual Sex Offenses: 222 Rape 728 651 11.83% 30.49% 4.09% 40.47 138 Sodomy 151 9.42% 46 30.46% 0.85% 8.39 187 144 10.40 Sexual Assault w/Obj 29.86% 65 34.76% 1.05% **Fondling** 1,167 1,143 2.10% 423 36.25% 6.56% 64.87 Aggravated Assault 3,072 3,349 -8.27% 2,064 67.19% 17.27% 170.77 Simple Assault 10.493 10,583 -0.85% 6,530 62.23% 58.99% 583.30 Intimidation 1,626 1,576 3.17% 718 44.16% 9.14% 90.39 **Kidnapping** 231 256 -9.77% 140 60.61% 1.30% 12.84 Consensual Sex Offenses: Incest 28 3 833.33% 6 21.43% 0.16% 1.56 Statutory Rape 48 59 -18.64% 20 41.67% 0.27% 2.67 Human Trafficking, Commercial 6 4 50.00% 0 0.00% 0.03% 0.33 **Sex Acts** Human Trafficking, Involuntary 0.00% 0 0.00% 0.01% 0.06 1 Servitude **Crimes Against Persons Total** 17.788 17.955 -0.93% 10.268 57.72% 23.09% 988.83 163 -3.68% 46.50% 0.49% 8.73 Robbery 157 **Burglary/Breaking and Entering** 2,975 4.005 -25.72% 542 18.22% 9.25% 165.38 Larceny/Theft Offenses 13,430 15,655 -14.21% 2,677 19.93% 41.76% 746.57 Motor Vehicle Theft 1,696 1,863 -8.96% 343 20.22% 5.27% 94.28 Arson 140 163 -14.11% 49 35.00% 0.44% 7.78 **Destruction Of Property** 7,016 7,374 -4.85% 1,425 20.31% 21.81% 390.02 Counterfeiting/Forgery 812 -18.97% 21.28% 2.05% 36.58 658 140 Fraud Offenses 5,448 5,399 0.91% 666 12.22% 16.94% 302.85 Embezzlement 7.12 128 150 -14.67% 55 42.97% 0.40% Extortion/Blackmail 99 114 -13.16% 2 2.02% 0.31% 5.50 **Bribery** 3 1 200.00% 1 33.33% 0.01% 0.17 **Stolen Property Offenses** 412 466 -11.59% 267 64.81% 1.28% 22.90 36,165 1,787.88 **Crimes Against Property Total** 32,162 -11.07% 6,240 19.40% 41.75% **Drug/Narcotic Violations** 13,354 12,330 8.30% 11,132 83.36% 49.31% 742.35 11,517 6.05% 10,303 678.98 **Drug Equipment Violations** 12,214 84.35% 45.10% 0.00% 0.01% **Gambling Offenses** 2 2 0.00% 0 0.11 Pornography/Obscene Material 279 318 -12.26% 70 25.09% 1.03% 15.51 **Prostitution Offenses** 36 35 2.86% 22 61.11% 0.13% 2.00 Weapons Law Violations 1,133 977 15.97% 692 61.08% 4.18% 62.98 3.61 **Animal Cruelty** 65 60 8.33% 25 38.46% 0.24% 25,239 35.16% **Crimes Against Society Total** 27.083 7.31% 22.244 82.13% 1,505.54 Total Group "A" Offenses 77.033 79.359 -2.93% 38,752 50.31% 4,282.26