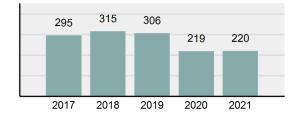

### Crime Rate\* per 100,000 population 5 Year Trend

### Total Group "A" Crime Offenses 5 Year Trend

Reported in Reported in Percent Offenses Percent Percent Of Rate Per Offense 2021 2020 Change Cleared Cleared Category 100,000\* Murder 39 39 0.00% 25 64.10% 0.22% 2 17 **Negligent Manslaughter** 11 9 22.22% 9 81.82% 0.06% 0.61 Non-consensual Sex Offenses: 222 Rape 728 651 11.83% 30.49% 4.09% 40.47 138 Sodomy 151 9.42% 46 30.46% 0.85% 8.39 187 144 10.40 Sexual Assault w/Obj 29.86% 65 34.76% 1.05% **Fondling** 1,167 1,143 2.10% 423 36.25% 6.56% 64.87 Aggravated Assault 3,072 3,349 -8.27% 2,064 67.19% 17.27% 170.77 Simple Assault 10.493 10,583 -0.85% 6,530 62.23% 58.99% 583.30 Intimidation 1,626 1,576 3.17% 718 44.16% 9.14% 90.39 **Kidnapping** 231 256 -9.77% 140 60.61% 1.30% 12.84 Consensual Sex Offenses: Incest 28 3 833.33% 6 21.43% 0.16% 1.56 Statutory Rape 48 59 -18.64% 20 41.67% 0.27% 2.67 Human Trafficking, Commercial 6 4 50.00% 0 0.00% 0.03% 0.33 **Sex Acts** Human Trafficking, Involuntary 0.00% 0 0.00% 0.01% 0.06 1 Servitude **Crimes Against Persons Total** 17.788 17.955 -0.93% 10.268 57.72% 23.09% 988.83 163 -3.68% 46.50% 0.49% 8.73 Robbery 157 **Burglary/Breaking and Entering** 2,975 4.005 -25.72% 542 18.22% 9.25% 165.38 Larceny/Theft Offenses 13,430 15,655 -14.21% 2,677 19.93% 41.76% 746.57 Motor Vehicle Theft 1,696 1,863 -8.96% 343 20.22% 5.27% 94.28 Arson 140 163 -14.11% 49 35.00% 0.44% 7.78 **Destruction Of Property** 7,016 7,374 -4.85% 1,425 20.31% 21.81% 390.02 Counterfeiting/Forgery 812 -18.97% 21.28% 2.05% 36.58 658 140 Fraud Offenses 5,448 5,399 0.91% 666 12.22% 16.94% 302.85 Embezzlement 7.12 128 150 -14.67% 55 42.97% 0.40% Extortion/Blackmail 99 114 -13.16% 2 2.02% 0.31% 5.50 **Bribery** 3 1 200.00% 1 33.33% 0.01% 0.17 **Stolen Property Offenses** 412 466 -11.59% 267 64.81% 1.28% 22.90 36,165 1,787.88 **Crimes Against Property Total** 32,162 -11.07% 6,240 19.40% 41.75% **Drug/Narcotic Violations** 13,354 12,330 8.30% 11,132 83.36% 49.31% 742.35 11,517 6.05% 10,303 678.98 **Drug Equipment Violations** 12,214 84.35% 45.10% 0.00% 0.01% **Gambling Offenses** 2 2 0.00% 0 0.11 Pornography/Obscene Material 279 318 -12.26% 70 25.09% 1.03% 15.51 **Prostitution Offenses** 36 35 2.86% 22 61.11% 0.13% 2.00 Weapons Law Violations 1,133 977 15.97% 692 61.08% 4.18% 62.98 3.61 **Animal Cruelty** 65 60 8.33% 25 38.46% 0.24% 25,239 35.16% **Crimes Against Society Total** 27.083 7.31% 22.244 82.13% 1,505.54 Total Group "A" Offenses 77.033 79.359 -2.93% 38,752 50.31% 4,282.26