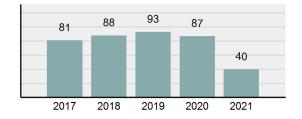

### Crime Rate\* per 100,000 population 5 Year Trend

### Total Group "A" Crime Offenses 5 Year Trend

Reported in Reported in Percent Offenses Percent Percent Of Rate Per Offense 2021 2020 Change Cleared Cleared Category 100,000\* Murder 39 39 0.00% 25 64.10% 0.22% 2 17 **Negligent Manslaughter** 11 9 22.22% 9 81.82% 0.06% 0.61 Non-consensual Sex Offenses: 222 Rape 728 651 11.83% 30.49% 4.09% 40.47 138 Sodomy 151 9.42% 46 30.46% 0.85% 8.39 187 144 10.40 Sexual Assault w/Obj 29.86% 65 34.76% 1.05% **Fondling** 1,167 1,143 2.10% 423 36.25% 6.56% 64.87 Aggravated Assault 3,072 3,349 -8.27% 2,064 67.19% 17.27% 170.77 Simple Assault 10.493 10,583 -0.85% 6,530 62.23% 58.99% 583.30 Intimidation 1,626 1,576 3.17% 718 44.16% 9.14% 90.39 **Kidnapping** 231 256 -9.77% 140 60.61% 1.30% 12.84 Consensual Sex Offenses: Incest 28 3 833.33% 6 21.43% 0.16% 1.56 Statutory Rape 48 59 -18.64% 20 41.67% 0.27% 2.67 Human Trafficking, Commercial 6 4 50.00% 0 0.00% 0.03% 0.33 **Sex Acts** Human Trafficking, Involuntary 0.00% 0 0.00% 0.01% 0.06 1 Servitude **Crimes Against Persons Total** 17.788 17.955 -0.93% 10.268 57.72% 23.09% 988.83 163 -3.68% 46.50% 0.49% 8.73 Robbery 157 **Burglary/Breaking and Entering** 2,975 4.005 -25.72% 542 18.22% 9.25% 165.38 Larceny/Theft Offenses 13,430 15,655 -14.21% 2,677 19.93% 41.76% 746.57 Motor Vehicle Theft 1,696 1,863 -8.96% 343 20.22% 5.27% 94.28 Arson 140 163 -14.11% 49 35.00% 0.44% 7.78 **Destruction Of Property** 7,016 7,374 -4.85% 1,425 20.31% 21.81% 390.02 Counterfeiting/Forgery 812 -18.97% 21.28% 2.05% 36.58 658 140 Fraud Offenses 5,448 5,399 0.91% 666 12.22% 16.94% 302.85 Embezzlement 7.12 128 150 -14.67% 55 42.97% 0.40% Extortion/Blackmail 99 114 -13.16% 2 2.02% 0.31% 5.50 **Bribery** 3 1 200.00% 1 33.33% 0.01% 0.17 **Stolen Property Offenses** 412 466 -11.59% 267 64.81% 1.28% 22.90 36,165 1,787.88 **Crimes Against Property Total** 32,162 -11.07% 6,240 19.40% 41.75% **Drug/Narcotic Violations** 13,354 12,330 8.30% 11,132 83.36% 49.31% 742.35 11,517 6.05% 10,303 678.98 **Drug Equipment Violations** 12,214 84.35% 45.10% 0.00% 0.01% **Gambling Offenses** 2 2 0.00% 0 0.11 Pornography/Obscene Material 279 318 -12.26% 70 25.09% 1.03% 15.51 **Prostitution Offenses** 36 35 2.86% 22 61.11% 0.13% 2.00 Weapons Law Violations 1,133 977 15.97% 692 61.08% 4.18% 62.98 3.61 **Animal Cruelty** 65 60 8.33% 25 38.46% 0.24% 25,239 35.16% **Crimes Against Society Total** 27.083 7.31% 22.244 82.13% 1,505.54 Total Group "A" Offenses 77.033 79.359 -2.93% 38,752 50.31% 4,282.26