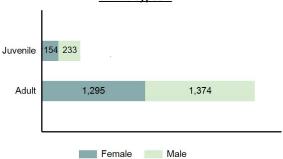

|  |
| Ethnicity            |       |        |      |        |  |
| Non-Hispanic         | 797   | 188    | 44   | 16     |  |
| Hispanic             | 221   | 37     | 12   | 3      |  |
| Unknown              | 105   | 21     | 32   | 6      |  |

#### Aggravated Assault Count - 5 Year Trend

\*\*\*\*\*\*\*\*\*\*\*\*\*\*\*\*\*\*\*\*\*\*\*\*\*\*\*\*\*\*\*



| Top Relationships of Victim to Offender(s) |        |  |
|--------------------------------------------|--------|--|
| Stranger                                   | 17.05% |  |
| Boyfriend/Girlfriend                       | 15.00% |  |
| Acquaintance                               | 14.97% |  |
| Spouse                                     | 9.72%  |  |
| Otherwise Known                            | 8.03%  |  |

### Victim Types\*\*



| Top Types Of Injury      |        |  |  |
|--------------------------|--------|--|--|
| Apparent Minor Injury    | 19.54% |  |  |
| Possible Internal Injury | 11.69% |  |  |
| Other Major Injury       | 10.11% |  |  |
| Severe Laceration        | 8.82%  |  |  |
| Apparent Broken Bones    | 4.64%  |  |  |
|                          |        |  |  |

### Victim Count of Aggravated Assault by Age



\*Population Base: 1,798,888

<sup>\*\*</sup>Does not include 16 victims whose gender or age is unknown.

# Simple Assault

An unlawful physical attack by one person upon another where neither the offender displays a weapon, nor the victim suffers obvious severe or aggravated bodily injury involving apparent broken bones, loss of teeth, possible internal injury, severe laceration, or loss of c