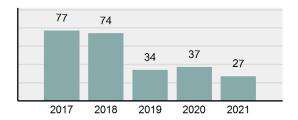

### Crime Rate\* per 100,000 population 5 Year Trend

### Total Group "A" Crime Offenses 5 Year Trend

Reported in Reported in Percent Offenses Percent Percent Of Rate Per Offense 2021 2020 Change Cleared Cleared Category 100,000\* Murder 39 39 0.00% 25 64.10% 0.22% 2 17 **Negligent Manslaughter** 11 9 22.22% 9 81.82% 0.06% 0.61 Non-consensual Sex Offenses: 222 Rape 728 651 11.83% 30.49% 4.09% 40.47 138 Sodomy 151 9.42% 46 30.46% 0.85% 8.39 187 144 10.40 Sexual Assault w/Obj 29.86% 65 34.76% 1.05% **Fondling** 1,167 1,143 2.10% 423 36.25% 6.56% 64.87 Aggravated Assault 3,072 3,349 -8.27% 2,064 67.19% 17.27% 170.77 Simple Assault 10.493 10,583 -0.85% 6,530 62.23% 58.99% 583.30 Intimidation 1,626 1,576 3.17% 718 44.16% 9.14% 90.39 **Kidnapping** 231 256 -9.77% 140 60.61% 1.30% 12.84 Consensual Sex Offenses: Incest 28 3 833.33% 6 21.43% 0.16% 1.56 Statutory Rape 48 59 -18.64% 20 41.67% 0.27% 2.67 Human Trafficking, Commercial 6 4 50.00% 0 0.00% 0.03% 0.33 **Sex Acts** Human Trafficking, Involuntary 0.00% 0 0.00% 0.01% 0.06 1 Servitude **Crimes Against Persons Total** 17.788 17.955 -0.93% 10.268 57.72% 23.09% 988.83 163 -3.68% 46.50% 0.49% 8.73 Robbery 157 **Burglary/Breaking and Entering** 2,975 4.005 -25.72% 542 18.22% 9.25% 165.38 Larceny/Theft Offenses 13,430 15,655 -14.21% 2,677 19.93% 41.76% 746.57 Motor Vehicle Theft 1,696 1,863 -8.96% 343 20.22% 5.27% 94.28 Arson 140 163 -14.11% 49 35.00% 0.44% 7.78 **Destruction Of Property** 7,016 7,374 -4.85% 1,425 20.31% 21.81% 390.02 Counterfeiting/Forgery 812 -18.97% 21.28% 2.05% 36.58 658 140 Fraud Offenses 5,448 5,399 0.91% 666 12.22% 16.94% 302.85 Embezzlement 7.12 128 150 -14.67% 55 42.97% 0.40% Extortion/Blackmail 99 114 -13.16% 2 2.02% 0.31% 5.50 **Bribery** 3 1 200.00% 1 33.33% 0.01% 0.17 **Stolen Property Offenses** 412 466 -11.59% 267 64.81% 1.28% 22.90 36,165 1,787.88 **Crimes Against Property Total** 32,162 -11.07% 6,240 19.40% 41.75% **Drug/Narcotic Violations** 13,354 12,330 8.30% 11,132 83.36% 49.31% 742.35 11,517 6.05% 10,303 678.98 **Drug Equipment Violations** 12,214 84.35% 45.10% 0.00% 0.01% **Gambling Offenses** 2 2 0.00% 0 0.11 Pornography/Obscene Material 279 318 -12.26% 70 25.09% 1.03% 15.51 **Prostitution Offenses** 36 35 2.86% 22 61.11% 0.13% 2.00 Weapons Law Violations 1,133 977 15.97% 692 61.08% 4.18% 62.98 3.61 **Animal Cruelty** 65 60 8.33% 25 38.46% 0.24% 25,239 35.16% **Crimes Against Society Total** 27.083 7.31% 22.244 82.13% 1,505.54 Total Group "A" Offenses 77.033 79.359 -2.93% 38,752 50.31% 4,282.26