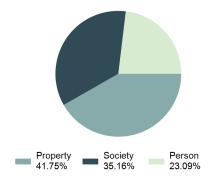

### **Facts At A Glance**

| Croup "A" Offenses     |                                                                                                                                              |
|------------------------|----------------------------------------------------------------------------------------------------------------------------------------------|
| Group "A" Offenses     | ♦ 77,033 total Group "A" offenses reported.                                                                                                  |
|                        | ♦ 2.93% decrease from 2020 Group "A" offenses.                                                                                               |
|                        | ♦ 4,282.26 per 100,000 inhabitants based on Group "A" Offenses.                                                                              |
| Crime Rate             | 3.95% decrease from 2020 NIBRS crime rate.                                                                                                   |
|                        | ◆ 1,236.15 per 100,000 inhabitants based on Part 1 offenses.                                                                                 |
|                        | (utilized for comparison purposes with non-NIBRS states).                                                                                    |
| Violent Crime          | ♦ 4,334 total violent crime offenses reported.                                                                                               |
|                        | ♦ 3.35% decrease from 2020 violent crime offenses.                                                                                           |
|                        | ♦ 8.27% decrease from 2020 aggravated assault offenses, which accounts for 70.88% of the violent crime.                                      |
| Crima Assisat Davasa   | ♦ 17,788 total crime against persons reported.                                                                                               |
| Crime Against Persons  | ♦ 0.93% decrease from 2020 crime against persons                                                                                             |
|                        | ♦ 0.85% decrease from 2020 simple assault offenses, which accounts for 58.99% of the crime against persons.                                  |
| Officers Assaulted     | ♦ No law enforcement officers killed in the line of duty.                                                                                    |
| Ciliodic / locadicod   | ♦ 419 total reported officers assaulted.                                                                                                     |
|                        | ♦ 10.28% decrease from 2020 assault on law enforcement officers.                                                                             |
| Hate Crime             | ♦ 47 total hate crimes reported.                                                                                                             |
|                        | ◆ 12.96% decrease from 2020 hate crimes.                                                                                                     |
|                        | ♦ 27,083 total crimes against society reported.                                                                                              |
| Crimes Against Society | ♦ 7.31% increase from 2020 crimes against society.                                                                                           |
|                        | <ul> <li>8.30% increase from 2020 drug/narcotic violations offenses, which accounts for<br/>49.31% of the crimes against society.</li> </ul> |
| Drop orty Crims        | ♦ 32,162 total crimes against property reported.                                                                                             |
| Property Crime         | 11.07% decrease from 2020 crimes against property.                                                                                           |
|                        | <ul> <li>14.21% decrease from 2020 larceny/theft offenses, which accounts for 41.76% of the crimes against property.</li> </ul>              |

### Total Group "A" Crime Offenses 5 Year Trend

Reported in Reported in Percent Offenses Percent Percent Of Rate Per Offense 2021 2020 Change Cleared Cleared Category 100,000\* Murder 39 39 0.00% 25 64.10% 0.22% 2 17 **Negligent Manslaughter** 11 9 22.22% 9 81.82% 0.06% 0.61 Non-consensual Sex Offenses: 222 Rape 728 651 11.83% 30.49% 4.09% 40.47 138 Sodomy 151 9.42% 46 30.46% 0.85% 8.39 187 144 10.40 Sexual Assault w/Obj 29.86% 65 34.76% 1.05% **Fondling** 1,167 1,143 2.10% 423 36.25% 6.56% 64.87 Aggravated Assault 3,072 3,349 -8.27% 2,064 67.19% 17.27% 170.77 Simple Assault 10.493 10,583 -0.85% 6,530 62.23% 58.99% 583.30 Intimidation 1,626 1,576 3.17% 718 44.16% 9.14% 90.39 **Kidnapping** 231 256 -9.77% 140 60.61% 1.30% 12.84 Consensual Sex Offenses: Incest 28 3 833.33% 6 21.43% 0.16% 1.56 Statutory Rape 48 59 -18.64% 20 41.67% 0.27% 2.67 Human Trafficking, Commercial 6 4 50.00% 0 0.00% 0.03% 0.33 **Sex Acts** Human Trafficking, Involuntary 0.00% 0 0.00% 0.01% 0.06 1 Servitude **Crimes Against Persons Total** 17.788 17.955 -0.93% 10.268 57.72% 23.09% 988.83 163 -3.68% 46.50% 0.49% 8.73 Robbery 157 **Burglary/Breaking and Entering** 2,975 4.005 -25.72% 542 18.22% 9.25% 165.38 Larceny/Theft Offenses 13,430 15,655 -14.21% 2,677 19.93% 41.76% 746.57 Motor Vehicle Theft 1,696 1,863 -8.96% 343 20.22% 5.27% 94.28 Arson 140 163 -14.11% 49 35.00% 0.44% 7.78 **Destruction Of Property** 7,016 7,374 -4.85% 1,425 20.31% 21.81% 390.02 Counterfeiting/Forgery 812 -18.97% 21.28% 2.05% 36.58 658 140 Fraud Offenses 5,448 5,399 0.91% 666 12.22% 16.94% 302.85 Embezzlement 7.12 128 150 -14.67% 55 42.97% 0.40% Extortion/Blackmail 99 114 -13.16% 2 2.02% 0.31% 5.50 **Bribery** 3 1 200.00% 1 33.33% 0.01% 0.17 **Stolen Property Offenses** 412 466 -11.59% 267 64.81% 1.28% 22.90 36,165 1,787.88 **Crimes Against Property Total** 32,162 -11.07% 6,240 19.40% 41.75% **Drug/Narcotic Violations** 13,354 12,330 8.30% 11,132 83.36% 49.31% 742.35 11,517 6.05% 10,303 678.98 **Drug Equipment Violations** 12,214 84.35% 45.10% 0.00% 0.01% **Gambling Offenses** 2 2 0.00% 0 0.11 Pornography/Obscene Material 279 318 -12.26% 70 25.09% 1.03% 15.51 **Prostitution Offenses** 36 35 2.86% 22 61.11% 0.13% 2.00 Weapons Law Violations 1,133 977 15.97% 692 61.08% 4.18% 62.98 3.61 **Animal Cruelty** 65 60 8.33% 25 38.46% 0.24% 25,239 35.16% **Crimes Against Society Total** 27.083 7.31% 22.244 82.13% 1,505.54 Total Group "A" Offenses 77.033 79.359 -2.93% 38,752 50.31% 4,282.26