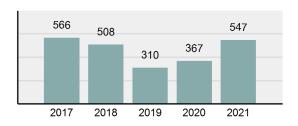

### Total Group "A" Crime Offenses 5 Year Trend

Reported in Reported in Percent Offenses Percent Percent Of Rate Per Offense 2021 2020 Change Cleared Cleared Category 100,000\* Murder 39 39 0.00% 25 64.10% 0.22% 2 17 **Negligent Manslaughter** 11 9 22.22% 9 81.82% 0.06% 0.61 Non-consensual Sex Offenses: 222 Rape 728 651 11.83% 30.49% 4.09% 40.47 138 Sodomy 151 9.42% 46 30.46% 0.85% 8.39 187 144 10.40 Sexual Assault w/Obj 29.86% 65 34.76% 1.05% **Fondling** 1,167 1,143 2.10% 423 36.25% 6.56% 64.87 Aggravated Assault 3,072 3,349 -8.27% 2,064 67.19% 17.27% 170.77 Simple Assault 10.493 10,583 -0.85% 6,530 62.23% 58.99% 583.30 Intimidation 1,626 1,576 3.17% 718 44.16% 9.14% 90.39 **Kidnapping** 231 256 -9.77% 140 60.61% 1.30% 12.84 Consensual Sex Offenses: Incest 28 3 833.33% 6 21.43% 0.16% 1.56 Statutory Rape 48 59 -18.64% 20 41.67% 0.27% 2.67 Human Trafficking, Commercial 6 4 50.00% 0 0.00% 0.03% 0.33 **Sex Acts** Human Trafficking, Involuntary 0.00% 0 0.00% 0.01% 0.06 1 Servitude **Crimes Against Persons Total** 17.788 17.955 -0.93% 10.268 57.72% 23.09% 988.83 163 -3.68% 46.50% 0.49% 8.73 Robbery 157 **Burglary/Breaking and Entering** 2,975 4.005 -25.72% 542 18.22% 9.25% 165.38 Larceny/Theft Offenses 13,430 15,655 -14.21% 2,677 19.93% 41.76% 746.57 Motor Vehicle Theft 1,696 1,863 -8.96% 343 20.22% 5.27% 94.28 Arson 140 163 -14.11% 49 35.00% 0.44% 7.78 **Destruction Of Property** 7,016 7,374 -4.85% 1,425 20.31% 21.81% 390.02 Counterfeiting/Forgery 812 -18.97% 21.28% 2.05% 36.58 658 140 Fraud Offenses 5,448 5,399 0.91% 666 12.22% 16.94% 302.85 Embezzlement 7.12 128 150 -14.67% 55 42.97% 0.40% Extortion/Blackmail 99 114 -13.16% 2 2.02% 0.31% 5.50 **Bribery** 3 1 200.00% 1 33.33% 0.01% 0.17 **Stolen Property Offenses** 412 466 -11.59% 267 64.81% 1.28% 22.90 36,165 1,787.88 **Crimes Against Property Total** 32,162 -11.07% 6,240 19.40% 41.75% **Drug/Narcotic Violations** 13,354 12,330 8.30% 11,132 83.36% 49.31% 742.35 11,517 6.05% 10,303 678.98 **Drug Equipment Violations** 12,214 84.35% 45.10% 0.00% 0.01% **Gambling Offenses** 2 2 0.00% 0 0.11 Pornography/Obscene Material 279 318 -12.26% 70 25.09% 1.03% 15.51 **Prostitution Offenses** 36 35 2.86% 22 61.11% 0.13% 2.00 Weapons Law Violations 1,133 977 15.97% 692 61.08% 4.18% 62.98 3.61 **Animal Cruelty** 65 60 8.33% 25 38.46% 0.24% 25,239 35.16% **Crimes Against Society Total** 27.083 7.31% 22.244 82.13% 1,505.54 Total Group "A" Offenses 77.033 79.359 -2.93% 38,752 50.31% 4,282.26