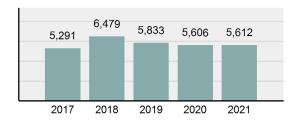

### Total Group "A" Crime Offenses 5 Year Trend

Reported in Reported in Percent Offenses Percent Percent Of Rate Per Offense 2021 2020 Change Cleared Cleared Category 100,000\* Murder 39 39 0.00% 25 64.10% 0.22% 2 17 **Negligent Manslaughter** 11 9 22.22% 9 81.82% 0.06% 0.61 Non-consensual Sex Offenses: 222 Rape 728 651 11.83% 30.49% 4.09% 40.47 138 Sodomy 151 9.42% 46 30.46% 0.85% 8.39 187 144 10.40 Sexual Assault w/Obj 29.86% 65 34.76% 1.05% **Fondling** 1,167 1,143 2.10% 423 36.25% 6.56% 64.87 Aggravated Assault 3,072 3,349 -8.27% 2,064 67.19% 17.27% 170.77 Simple Assault 10.493 10,583 -0.85% 6,530 62.23% 58.99% 583.30 Intimidation 1,626 1,576 3.17% 718 44.16% 9.14% 90.39 **Kidnapping** 231 256 -9.77% 140 60.61% 1.30% 12.84 Consensual Sex Offenses: Incest 28 3 833.33% 6 21.43% 0.16% 1.56 Statutory Rape 48 59 -18.64% 20 41.67% 0.27% 2.67 Human Trafficking, Commercial 6 4 50.00% 0 0.00% 0.03% 0.33 **Sex Acts** Human Trafficking, Involuntary 0.00% 0 0.00% 0.01% 0.06 1 Servitude **Crimes Against Persons Total** 17.788 17.955 -0.93% 10.268 57.72% 23.09% 988.83 163 -3.68% 46.50% 0.49% 8.73 Robbery 157 **Burglary/Breaking and Entering** 2,975 4.005 -25.72% 542 18.22% 9.25% 165.38 Larceny/Theft Offenses 13,430 15,655 -14.21% 2,677 19.93% 41.76% 746.57 Motor Vehicle Theft 1,696 1,863 -8.96% 343 20.22% 5.27% 94.28 Arson 140 163 -14.11% 49 35.00% 0.44% 7.78 **Destruction Of Property** 7,016 7,374 -4.85% 1,425 20.31% 21.81% 390.02 Counterfeiting/Forgery 812 -18.97% 21.28% 2.05% 36.58 658 140 Fraud Offenses 5,448 5,399 0.91% 666 12.22% 16.94% 302.85 Embezzlement 7.12 128 150 -14.67% 55 42.97% 0.40% Extortion/Blackmail 99 114 -13.16% 2 2.02% 0.31% 5.50 **Bribery** 3 1 200.00% 1 33.33% 0.01% 0.17 **Stolen Property Offenses** 412 466 -11.59% 267 64.81% 1.28% 22.90 36,165 1,787.88 **Crimes Against Property Total** 32,162 -11.07% 6,240 19.40% 41.75% **Drug/Narcotic Violations** 13,354 12,330 8.30% 11,132 83.36% 49.31% 742.35 11,517 6.05% 10,303 678.98 **Drug Equipment Violations** 12,214 84.35% 45.10% 0.00% 0.01% **Gambling Offenses** 2 2 0.00% 0 0.11 Pornography/Obscene Material 279 318 -12.26% 70 25.09% 1.03% 15.51 **Prostitution Offenses** 36 35 2.86% 22 61.11% 0.13% 2.00 Weapons Law Violations 1,133 977 15.97% 692 61.08% 4.18% 62.98 3.61 **Animal Cruelty** 65 60 8.33% 25 38.46% 0.24% 25,239 35.16% **Crimes Against Society Total** 27.083 7.31% 22.244 82.13% 1,505.54 Total Group "A" Offenses 77.033 79.359 -2.93% 38,752 50.31% 4,282.26