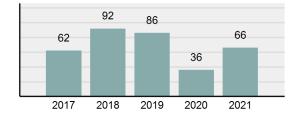

### Total Group "A" Crime Offenses 5 Year Trend

Reported in Reported in Percent Offenses Percent Percent Of Rate Per Offense 2021 2020 Change Cleared Cleared Category 100,000\* Murder 39 39 0.00% 25 64.10% 0.22% 2 17 **Negligent Manslaughter** 11 9 22.22% 9 81.82% 0.06% 0.61 Non-consensual Sex Offenses: 222 Rape 728 651 11.83% 30.49% 4.09% 40.47 138 Sodomy 151 9.42% 46 30.46% 0.85% 8.39 187 144 10.40 Sexual Assault w/Obj 29.86% 65 34.76% 1.05% **Fondling** 1,167 1,143 2.10% 423 36.25% 6.56% 64.87 Aggravated Assault 3,072 3,349 -8.27% 2,064 67.19% 17.27% 170.77 Simple Assault 10.493 10,583 -0.85% 6,530 62.23% 58.99% 583.30 Intimidation 1,626 1,576 3.17% 718 44.16% 9.14% 90.39 **Kidnapping** 231 256 -9.77% 140 60.61% 1.30% 12.84 Consensual Sex Offenses: Incest 28 3 833.33% 6 21.43% 0.16% 1.56 Statutory Rape 48 59 -18.64% 20 41.67% 0.27% 2.67 Human Trafficking, Commercial 6 4 50.00% 0 0.00% 0.03% 0.33 **Sex Acts** Human Trafficking, Involuntary 0.00% 0 0.00% 0.01% 0.06 1 Servitude **Crimes Against Persons Total** 17.788 17.955 -0.93% 10.268 57.72% 23.09% 988.83 163 -3.68% 46.50% 0.49% 8.73 Robbery 157 **Burglary/Breaking and Entering** 2,975 4.005 -25.72% 542 18.22% 9.25% 165.38 Larceny/Theft Offenses 13,430 15,655 -14.21% 2,677 19.93% 41.76% 746.57 Motor Vehicle Theft 1,696 1,863 -8.96% 343 20.22% 5.27% 94.28 Arson 140 163 -14.11% 49 35.00% 0.44% 7.78 **Destruction Of Property** 7,016 7,374 -4.85% 1,425 20.31% 21.81% 390.02 Counterfeiting/Forgery 812 -18.97% 21.28% 2.05% 36.58 658 140 Fraud Offenses 5,448 5,399 0.91% 666 12.22% 16.94% 302.85 Embezzlement 7.12 128 150 -14.67% 55 42.97% 0.40% Extortion/Blackmail 99 114 -13.16% 2 2.02% 0.31% 5.50 **Bribery** 3 1 200.00% 1 33.33% 0.01% 0.17 **Stolen Property Offenses** 412 466 -11.59% 267 64.81% 1.28% 22.90 36,165 1,787.88 **Crimes Against Property Total** 32,162 -11.07% 6,240 19.40% 41.75% **Drug/Narcotic Violations** 13,354 12,330 8.30% 11,132 83.36% 49.31% 742.35 11,517 6.05% 10,303 678.98 **Drug Equipment Violations** 12,214 84.35% 45.10% 0.00% 0.01% **Gambling Offenses** 2 2 0.00% 0 0.11 Pornography/Obscene Material 279 318 -12.26% 70 25.09% 1.03% 15.51 **Prostitution Offenses** 36 35 2.86% 22 61.11% 0.13% 2.00 Weapons Law Violations 1,133 977 15.97% 692 61.08% 4.18% 62.98 3.61 **Animal Cruelty** 65 60 8.33% 25 38.46% 0.24% 25,239 35.16% **Crimes Against Society Total** 27.083 7.31% 22.244 82.13% 1,505.54 Total Group "A" Offenses 77.033 79.359 -2.93% 38,752 50.31% 4,282.26