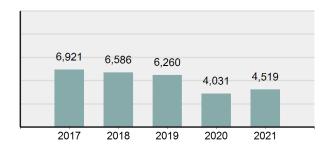

| 89    | 73     |
| Peeping Tom                             | 0     | 0      |
| Trespass of Real Property               | 20    | 6      |
| All Other Offenses                      | 876   | 513    |
| Total                                   | 3,040 | 1,479  |
| I Utal                                  | 3,040 | 1,479  |



Under the UCR guidelines, a juvenile is counted as "arrested" when the circumstances are such that if the juvenile were an adult, an arrest would have been reported. Any situation involving a juvenile, in lieu of an actual arrest, is summoned, cited, or notified to appear before a juvenile court or similar authority for a violation of the law, is reported as an arrest.

#### Juvenile Arrests by Category



#### **Total Juvenile Arrests 5 Year Trend**



Statewide Arrest Profile 2021 Crime In Idaho

# Idaho Arrests in 2021

# **Juvenile Arrests By Age**

| Offense                                 | 10 & Under   | 11-12 | 13-14 | 15  | 16  | 17  | Total |
|-----------------------------------------|--------------|-------|-------|-----|-----|-----|-------|
| Murder                                  | 10 & Officer | 0     | 13-14 | 0   | 10  | 0   |       |
|                                         | 0            | 0     | 0     | 0   | 0   | 0   | 0     |
| Negligent Manslaughter                  |              |       |       |     |     |     |       |
| Rape                                    | 0            | 0     | 4     | 1   | 3   | 5   | 13    |
| Sodomy                                  | 0            | 0     | 5     | 3   | 0   | 0