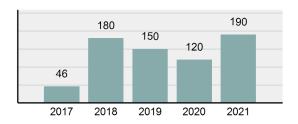

### Total Group "A" Crime Offenses 5 Year Trend

Reported in Reported in Percent Offenses Percent Percent Of Rate Per Offense 2021 2020 Change Cleared Cleared Category 100,000\* Murder 39 39 0.00% 25 64.10% 0.22% 2 17 **Negligent Manslaughter** 11 9 22.22% 9 81.82% 0.06% 0.61 Non-consensual Sex Offenses: 222 Rape 728 651 11.83% 30.49% 4.09% 40.47 138 Sodomy 151 9.42% 46 30.46% 0.85% 8.39 187 144 10.40 Sexual Assault w/Obj 29.86% 65 34.76% 1.05% **Fondling** 1,167 1,143 2.10% 423 36.25% 6.56% 64.87 Aggravated Assault 3,072 3,349 -8.27% 2,064 67.19% 17.27% 170.77 Simple Assault 10.493 10,583 -0.85% 6,530 62.23% 58.99% 583.30 Intimidation 1,626 1,576 3.17% 718 44.16% 9.14% 90.39 **Kidnapping** 231 256 -9.77% 140 60.61% 1.30% 12.84 Consensual Sex Offenses: Incest 28 3 833.33% 6 21.43% 0.16% 1.56 Statutory Rape 48 59 -18.64% 20 41.67% 0.27% 2.67 Human Trafficking, Commercial 6 4 50.00% 0 0.00% 0.03% 0.33 **Sex Acts** Human Trafficking, Involuntary 0.00% 0 0.00% 0.01% 0.06 1 Servitude **Crimes Against Persons Total** 17.788 17.955 -0.93% 10.268 57.72% 23.09% 988.83 163 -3.68% 46.50% 0.49% 8.73 Robbery 157 **Burglary/Breaking and Entering** 2,975 4.005 -25.72% 542 18.22% 9.25% 165.38 Larceny/Theft Offenses 13,430 15,655 -14.21% 2,677 19.93% 41.76% 746.57 Motor Vehicle Theft 1,696 1,863 -8.96% 343 20.22% 5.27% 94.28 Arson 140 163 -14.11% 49 35.00% 0.44% 7.78 **Destruction Of Property** 7,016 7,374 -4.85% 1,425 20.31% 21.81% 390.02 Counterfeiting/Forgery 812 -18.97% 21.28% 2.05% 36.58 658 140 Fraud Offenses 5,448 5,399 0.91% 666 12.22% 16.94% 302.85 Embezzlement 7.12 128 150 -14.67% 55 42.97% 0.40% Extortion/Blackmail 99 114 -13.16% 2 2.02% 0.31% 5.50 **Bribery** 3 1 200.00% 1 33.33% 0.01% 0.17 **Stolen Property Offenses** 412 466 -11.59% 267 64.81% 1.28% 22.90 36,165 1,787.88 **Crimes Against Property Total** 32,162 -11.07% 6,240 19.40% 41.75% **Drug/Narcotic Violations** 13,354 12,330 8.30% 11,132 83.36% 49.31% 742.35 11,517 6.05% 10,303 678.98 **Drug Equipment Violations** 12,214 84.35% 45.10% 0.00% 0.01% **Gambling Offenses** 2 2 0.00% 0 0.11 Pornography/Obscene Material 279 318 -12.26% 70 25.09% 1.03% 15.51 **Prostitution Offenses** 36 35 2.86% 22 61.11% 0.13% 2.00 Weapons Law Violations 1,133 977 15.97% 692 61.08% 4.18% 62.98 3.61 **Animal Cruelty** 65 60 8.33% 25 38.46% 0.24% 25,239 35.16% **Crimes Against Society Total** 27.083 7.31% 22.244 82.13% 1,505.54 Total Group "A" Offenses 77.033 79.359 -2.93% 38,752 50.31% 4,282.26