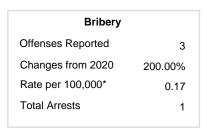

Destruction of Property Every 1.2 hours

Counterfeiting/Forgery Every 13.3 hours

> Fraud Offenses Every 1.6 hours

Embezzlement Every 2.9 days

Extortion/Blackmail Every 3.7 days

**Bribery** Every 4.0 months

Stolen Property Every 21.3 hours

| Group "A" Offenses |          |  |  |  |  |  |  |
|--------------------|----------|--|--|--|--|--|--|
| Offenses Reported  | 77,033   |  |  |  |  |  |  |
| Changes from 2020  | -2.93%   |  |  |  |  |  |  |
| Rate per 100,000*  | 4,282.26 |  |  |  |  |  |  |

### Total Group "A" Crime Offenses 5 Year Trend

Reported in Reported in Percent Offenses Percent Percent Of Rate Per Offense 2021 2020 Change Cleared Cleared Category 100,000\* Murder 39 39 0.00% 25 64.10% 0.22% 2 17 **Negligent Manslaughter** 11 9 22.22% 9 81.82% 0.06% 0.61 Non-consensual Sex Offenses: 222 Rape 728 651 11.83% 30.49% 4.09% 40.47 138 Sodomy 151 9.42% 46 30.46% 0.85% 8.39 187 144 10.40 Sexual Assault w/Obj 29.86% 65 34.76% 1.05% **Fondling** 1,167 1,143 2.10% 423 36.25% 6.56% 64.87 Aggravated Assault 3,072 3,349 -8.27% 2,064 67.19% 17.27% 170.77 Simple Assault 10.493 10,583 -0.85% 6,530 62.23% 58.99% 583.30 Intimidation 1,626 1,576 3.17% 718 44.16% 9.14% 90.39 **Kidnapping** 231 256 -9.77% 140 60.61% 1.30% 12.84 Consensual Sex Offenses: Incest 28 3 833.33% 6 21.43% 0.16% 1.56 Statutory Rape 48 59 -18.64% 20 41.67% 0.27% 2.67 Human Trafficking, Commercial 6 4 50.00% 0 0.00% 0.03% 0.33 **Sex Acts** Human Trafficking, Involuntary 0.00% 0 0.00% 0.01% 0.06 1 Servitude **Crimes Against Persons Total** 17.788 17.955 -0.93% 10.268 57.72% 23.09% 988.83 163 -3.68% 46.50% 0.49% 8.73 Robbery 157 **Burglary/Breaking and Entering** 2,975 4.005 -25.72% 542 18.22% 9.25% 165.38 Larceny/Theft Offenses 13,430 15,655 -14.21% 2,677 19.93% 41.76% 746.57 Motor Vehicle Theft 1,696 1,863 -8.96% 343 20.22% 5.27% 94.28 Arson 140 163 -14.11% 49 35.00% 0.44% 7.78 **Destruction Of Property** 7,016 7,374 -4.85% 1,425 20.31% 21.81% 390.02 Counterfeiting/Forgery 812 -18.97% 21.28% 2.05% 36.58 658 140 Fraud Offenses 5,448 5,399 0.91% 666 12.22% 16.94% 302.85 Embezzlement 7.12 128 150 -14.67% 55 42.97% 0.40% Extortion/Blackmail 99 114 -13.16% 2 2.02% 0.31% 5.50 **Bribery** 3 1 200.00% 1 33.33% 0.01% 0.17 **Stolen Property Offenses** 412 466 -11.59% 267 64.81% 1.28% 22.90 36,165 1,787.88 **Crimes Against Property Total** 32,162 -11.07% 6,240 19.40% 41.75% **Drug/Narcotic Violations** 13,354 12,330 8.30% 11,132 83.36% 49.31% 742.35 11,517 6.05% 10,303 678.98 **Drug Equipment Violations** 12,214 84.35% 45.10% 0.00% 0.01% **Gambling Offenses** 2 2 0.00% 0 0.11 Pornography/Obscene Material 279 318 -12.26% 70 25.09% 1.03% 15.51 **Prostitution Offenses** 36 35 2.86% 22 61.11% 0.13% 2.00 Weapons Law Violations 1,133 977 15.97% 692 61.08% 4.18% 62.98 3.61 **Animal Cruelty** 65 60 8.33% 25 38.46% 0.24% 25,239 35.16% **Crimes Against Society Total** 27.083 7.31% 22.244 82.13% 1,505.54 Total Group "A" Offenses 77.033 79.359 -2.93% 38,752 50.31% 4,282.26