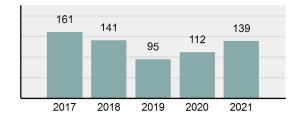

### Total Group "A" Crime Offenses 5 Year Trend

Reported in Reported in Percent Offenses Percent Percent Of Rate Per Offense 2021 2020 Change Cleared Cleared Category 100,000\* Murder 39 39 0.00% 25 64.10% 0.22% 2 17 **Negligent Manslaughter** 11 9 22.22% 9 81.82% 0.06% 0.61 Non-consensual Sex Offenses: 222 Rape 728 651 11.83% 30.49% 4.09% 40.47 138 Sodomy 151 9.42% 46 30.46% 0.85% 8.39 187 144 10.40 Sexual Assault w/Obj 29.86% 65 34.76% 1.05% **Fondling** 1,167 1,143 2.10% 423 36.25% 6.56% 64.87 Aggravated Assault 3,072 3,349 -8.27% 2,064 67.19% 17.27% 170.77 Simple Assault 10.493 10,583 -0.85% 6,530 62.23% 58.99% 583.30 Intimidation 1,626 1,576 3.17% 718 44.16% 9.14% 90.39 **Kidnapping** 231 256 -9.77% 140 60.61% 1.30% 12.84 Consensual Sex Offenses: Incest 28 3 833.33% 6 21.43% 0.16% 1.56 Statutory Rape 48 59 -18.64% 20 41.67% 0.27% 2.67 Human Trafficking, Commercial 6 4 50.00% 0 0.00% 0.03% 0.33 **Sex Acts** Human Trafficking, Involuntary 0.00% 0 0.00% 0.01% 0.06 1 Servitude **Crimes Against Persons Total** 17.788 17.955 -0.93% 10.268 57.72% 23.09% 988.83 163 -3.68% 46.50% 0.49% 8.73 Robbery 157 **Burglary/Breaking and Entering** 2,975 4.005 -25.72% 542 18.22% 9.25% 165.38 Larceny/Theft Offenses 13,430 15,655 -14.21% 2,677 19.93% 41.76% 746.57 Motor Vehicle Theft 1,696 1,863 -8.96% 343 20.22% 5.27% 94.28 Arson 140 163 -14.11% 49 35.00% 0.44% 7.78 **Destruction Of Property** 7,016 7,374 -4.85% 1,425 20.31% 21.81% 390.02 Counterfeiting/Forgery 812 -18.97% 21.28% 2.05% 36.58 658 140 Fraud Offenses 5,448 5,399 0.91% 666 12.22% 16.94% 302.85 Embezzlement 7.12 128 150 -14.67% 55 42.97% 0.40% Extortion/Blackmail 99 114 -13.16% 2 2.02% 0.31% 5.50 **Bribery** 3 1 200.00% 1 33.33% 0.01% 0.17 **Stolen Property Offenses** 412 466 -11.59% 267 64.81% 1.28% 22.90 36,165 1,787.88 **Crimes Against Property Total** 32,162 -11.07% 6,240 19.40% 41.75% **Drug/Narcotic Violations** 13,354 12,330 8.30% 11,132 83.36% 49.31% 742.35 11,517 6.05% 10,303 678.98 **Drug Equipment Violations** 12,214 84.35% 45.10% 0.00% 0.01% **Gambling Offenses** 2 2 0.00% 0 0.11 Pornography/Obscene Material 279 318 -12.26% 70 25.09% 1.03% 15.51 **Prostitution Offenses** 36 35 2.86% 22 61.11% 0.13% 2.00 Weapons Law Violations 1,133 977 15.97% 692 61.08% 4.18% 62.98 3.61 **Animal Cruelty** 65 60 8.33% 25 38.46% 0.24% 25,239 35.16% **Crimes Against Society Total** 27.083 7.31% 22.244 82.13% 1,505.54 Total Group "A" Offenses 77.033 79.359 -2.93% 38,752 50.31% 4,282.26