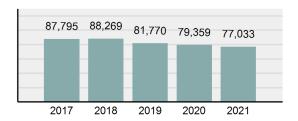

### **Facts At A Glance**

| Croup "A" Offenses     |                                                                                                                                              |
|------------------------|----------------------------------------------------------------------------------------------------------------------------------------------|
| Group "A" Offenses     | ♦ 77,033 total Group "A" offenses reported.                                                                                                  |
|                        | ♦ 2.93% decrease from 2020 Group "A" offenses.                                                                                               |
|                        | ♦ 4,282.26 per 100,000 inhabitants based on Group "A" Offenses.                                                                              |
| Crime Rate             | 3.95% decrease from 2020 NIBRS crime rate.                                                                                                   |
|                        | ◆ 1,236.15 per 100,000 inhabitants based on Part 1 offenses.                                                                                 |
|                        | (utilized for comparison purposes with non-NIBRS states).                                                                                    |
| Violent Crime          | ♦ 4,334 total violent crime offenses reported.                                                                                               |
|                        | ♦ 3.35% decrease from 2020 violent crime offenses.                                                                                           |
|                        | ♦ 8.27% decrease from 2020 aggravated assault offenses, which accounts for 70.88% of the violent crime.                                      |
| Crima Assisat Davasa   | ♦ 17,788 total crime against persons reported.                                                                                               |
| Crime Against Persons  | ♦ 0.93% decrease from 2020 crime against persons                                                                                             |
|                        | ♦ 0.85% decrease from 2020 simple assault offenses, which accounts for 58.99% of the crime against persons.                                  |
| Officers Assaulted     | ♦ No law enforcement officers killed in the line of duty.                                                                                    |
| Ciliodic / locadicod   | ♦ 419 total reported officers assaulted.                                                                                                     |
|                        | ♦ 10.28% decrease from 2020 assault on law enforcement officers.                                                                             |
| Hate Crime             | ♦ 47 total hate crimes reported.                                                                                                             |
|                        | ◆ 12.96% decrease from 2020 hate crimes.                                                                                                     |
|                        | ♦ 27,083 total crimes against society reported.                                                                                              |
| Crimes Against Society | ♦ 7.31% increase from 2020 crimes against society.                                                                                           |
|                        | <ul> <li>8.30% increase from 2020 drug/narcotic violations offenses, which accounts for<br/>49.31% of the crimes against society.</li> </ul> |
| Drop orty Crims        | ♦ 32,162 total crimes against property reported.                                                                                             |
| Property Crime         | 11.07% decrease from 2020 crimes against property.                                                                                           |
|                        | <ul> <li>14.21% decrease from 2020 larceny/theft offenses, which accounts for 41.76% of the crimes against property.</li> </ul>              |

| Group "A" Offenses |          |  |  |  |  |  |  |
|--------------------|----------|--|--|--|--|--|--|
| Offenses Reported  | 77,033   |  |  |  |  |  |  |
| Changes from 2020  | -2.93%   |  |  |  |  |  |  |
| Rate per 100,000*  | 4,282.26 |  |  |  |  |  |  |

### Total Group "A" Crime Offenses 5 Year Trend

Reported in Reported in Percent Offenses Percent Percent Of Rate Per Offense 2021 2020 Change Cleared Cleared Category 100,000\* Murder 39 39 0.00% 25 64.10% 0.22% 2 17 **Negligent Manslaughter** 11 9 22.22% 9 81.82% 0.06% 0.61 Non-consensual Sex Offenses: 222 Rape 728 651 11.83% 30.49% 4.09% 40.47 138 Sodomy 151 9.42% 46 30.46% 0.85% 8.39 187 144 10.40 Sexual Assault w/Obj 29.86% 65 34.76% 1.05% **Fondling** 1,167 1,143 2.10% 423 36.25% 6.56% 64.87 Aggravated Assault 3,072 3,349 -8.27% 2,064 67.19% 17.27% 170.77 Simple Assault 10.493 10,583 -0.85% 6,530 62.23% 58.99% 583.30 Intimidation 1,626 1,576 3.17% 718 44.16% 9.14% 90.39 **Kidnapping** 231 256 -9.77% 140 60.61% 1.30% 12.84 Consensual Sex Offenses: Incest 28 3 833.33% 6 21.43% 0.16% 1.56 Statutory Rape 48 59 -18.64% 20 41.67% 0.27% 2.67 Human Trafficking, Commercial 6 4 50.00% 0 0.00% 0.03% 0.33 **Sex Acts** Human Trafficking, Involuntary 0.00% 0 0.00% 0.01% 0.06 1 Servitude **Crimes Against Persons Total** 17.788 17.955 -0.93% 10.268 57.72% 23.09% 988.83 163 -3.68% 46.50% 0.49% 8.73 Robbery 157 **Burglary/Breaking and Entering** 2,975 4.005 -25.72% 542 18.22% 9.25% 165.38 Larceny/Theft Offenses 13,430 15,655 -14.21% 2,677 19.93% 41.76% 746.57 Motor Vehicle Theft 1,696 1,863 -8.96% 343 20.22% 5.27% 94.28 Arson 140 163 -14.11% 49 35.00% 0.44% 7.78 **Destruction Of Property** 7,016 7,374 -4.85% 1,425 20.31% 21.81% 390.02 Counterfeiting/Forgery 812 -18.97% 21.28% 2.05% 36.58 658 140 Fraud Offenses 5,448 5,399 0.91% 666 12.22% 16.94% 302.85 Embezzlement 7.12 128 150 -14.67% 55 42.97% 0.40% Extortion/Blackmail 99 114 -13.16% 2 2.02% 0.31% 5.50 **Bribery** 3 1 200.00% 1 33.33% 0.01% 0.17 **Stolen Property Offenses** 412 466 -11.59% 267 64.81% 1.28% 22.90 36,165 1,787.88 **Crimes Against Property Total** 32,162 -11.07% 6,240 19.40% 41.75% **Drug/Narcotic Violations** 13,354 12,330 8.30% 11,132 83.36% 49.31% 742.35 11,517 6.05% 10,303 678.98 **Drug Equipment Violations** 12,214 84.35% 45.10% 0.00% 0.01% **Gambling Offenses** 2 2 0.00% 0 0.11 Pornography/Obscene Material 279 318 -12.26% 70 25.09% 1.03% 15.51 **Prostitution Offenses** 36 35 2.86% 22 61.11% 0.13% 2.00 Weapons Law Violations 1,133 977 15.97% 692 61.08% 4.18% 62.98 3.61 **Animal Cruelty** 65 60 8.33% 25 38.46% 0.24% 25,239 35.16% **Crimes Against Society Total** 27.083 7.31% 22.244 82.13% 1,505.54 Total Group "A" Offenses 77.033 79.359 -2.93% 38,752 50.31% 4,282.26