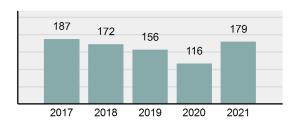

### Total Group "A" Crime Offenses 5 Year Trend

Reported in Reported in Percent Offenses Percent Percent Of Rate Per Offense 2021 2020 Change Cleared Cleared Category 100,000\* Murder 39 39 0.00% 25 64.10% 0.22% 2 17 **Negligent Manslaughter** 11 9 22.22% 9 81.82% 0.06% 0.61 Non-consensual Sex Offenses: 222 Rape 728 651 11.83% 30.49% 4.09% 40.47 138 Sodomy 151 9.42% 46 30.46% 0.85% 8.39 187 144 10.40 Sexual Assault w/Obj 29.86% 65 34.76% 1.05% **Fondling** 1,167 1,143 2.10% 423 36.25% 6.56% 64.87 Aggravated Assault 3,072 3,349 -8.27% 2,064 67.19% 17.27% 170.77 Simple Assault 10.493 10,583 -0.85% 6,530 62.23% 58.99% 583.30 Intimidation 1,626 1,576 3.17% 718 44.16% 9.14% 90.39 **Kidnapping** 231 256 -9.77% 140 60.61% 1.30% 12.84 Consensual Sex Offenses: Incest 28 3 833.33% 6 21.43% 0.16% 1.56 Statutory Rape 48 59 -18.64% 20 41.67% 0.27% 2.67 Human Trafficking, Commercial 6 4 50.00% 0 0.00% 0.03% 0.33 **Sex Acts** Human Trafficking, Involuntary 0.00% 0 0.00% 0.01% 0.06 1 Servitude **Crimes Against Persons Total** 17.788 17.955 -0.93% 10.268 57.72% 23.09% 988.83 163 -3.68% 46.50% 0.49% 8.73 Robbery 157 **Burglary/Breaking and Entering** 2,975 4.005 -25.72% 542 18.22% 9.25% 165.38 Larceny/Theft Offenses 13,430 15,655 -14.21% 2,677 19.93% 41.76% 746.57 Motor Vehicle Theft 1,696 1,863 -8.96% 343 20.22% 5.27% 94.28 Arson 140 163 -14.11% 49 35.00% 0.44% 7.78 **Destruction Of Property** 7,016 7,374 -4.85% 1,425 20.31% 21.81% 390.02 Counterfeiting/Forgery 812 -18.97% 21.28% 2.05% 36.58 658 140 Fraud Offenses 5,448 5,399 0.91% 666 12.22% 16.94% 302.85 Embezzlement 7.12 128 150 -14.67% 55 42.97% 0.40% Extortion/Blackmail 99 114 -13.16% 2 2.02% 0.31% 5.50 **Bribery** 3 1 200.00% 1 33.33% 0.01% 0.17 **Stolen Property Offenses** 412 466 -11.59% 267 64.81% 1.28% 22.90 36,165 1,787.88 **Crimes Against Property Total** 32,162 -11.07% 6,240 19.40% 41.75% **Drug/Narcotic Violations** 13,354 12,330 8.30% 11,132 83.36% 49.31% 742.35 11,517 6.05% 10,303 678.98 **Drug Equipment Violations** 12,214 84.35% 45.10% 0.00% 0.01% **Gambling Offenses** 2 2 0.00% 0 0.11 Pornography/Obscene Material 279 318 -12.26% 70 25.09% 1.03% 15.51 **Prostitution Offenses** 36 35 2.86% 22 61.11% 0.13% 2.00 Weapons Law Violations 1,133 977 15.97% 692 61.08% 4.18% 62.98 3.61 **Animal Cruelty** 65 60 8.33% 25 38.46% 0.24% 25,239 35.16% **Crimes Against Society Total** 27.083 7.31% 22.244 82.13% 1,505.54 Total Group "A" Offenses 77.033 79.359 -2.93% 38,752 50.31% 4,282.26