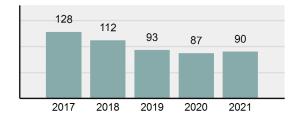

|
| • | Percent Cleared                                                                                                | 48.62%   |
| • | Group "A" Crime Rate per 100,000 population                                                                    | 3,104.53 |
| • | Summary based reporting crime rate per 100,000 populated is calculated for other state crime comparisons only. | 1,082.31 |

#### **Arrest Overview**

Offense Overview

| • | Arrest Total                       | 90       |
|---|------------------------------------|----------|
| • | % change from 2020                 | 3.45%    |
| • | Adult Arrest total                 | 82       |
| • | Juvenile Arrest total              | 8        |
| • | Arrest Rate per 100,000 population | 2,563.37 |

### Total Offenses - 5 year trend





|                                          | Offer      | nses      | Arre  | ests     |
|------------------------------------------|------------|-----------|-------|----------|
| Group "A" Offenses                       | # Reported | # Cleared | Adult | Juvenile |
| Murder                                   | 0          | 0         | 0     | 0        |
| Negligent Manslaughter                   | 0          | 0         | 0     | 0        |
| Rape                                     | 1          | 1         | 0     | 0        |
| Sodomy                                   | 0          | 0         | 0     | 0        |
| Sexual Assault w/Obj                     | 0          | 0         | 0     | 0        |
| Fondling                                 | 1          | 1         | 0     | 0