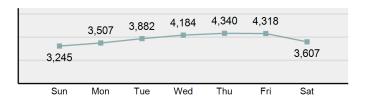

### Total Group "A" Crime Offenses 5 Year Trend

Reported in Reported in Percent Offenses Percent Percent Of Rate Per Offense 2021 2020 Change Cleared Cleared Category 100,000\* Murder 39 39 0.00% 25 64.10% 0.22% 2 17 **Negligent Manslaughter** 11 9 22.22% 9 81.82% 0.06% 0.61 Non-consensual Sex Offenses: 222 Rape 728 651 11.83% 30.49% 4.09% 40.47 138 Sodomy 151 9.42% 46 30.46% 0.85% 8.39 187 144 10.40 Sexual Assault w/Obj 29.86% 65 34.76% 1.05% **Fondling** 1,167 1,143 2.10% 423 36.25% 6.56% 64.87 Aggravated Assault 3,072 3,349 -8.27% 2,064 67.19% 17.27% 170.77 Simple Assault 10.493 10,583 -0.85% 6,530 62.23% 58.99% 583.30 Intimidation 1,626 1,576 3.17% 718 44.16% 9.14% 90.39 **Kidnapping** 231 256 -9.77% 140 60.61% 1.30% 12.84 Consensual Sex Offenses: Incest 28 3 833.33% 6 21.43% 0.16% 1.56 Statutory Rape 48 59 -18.64% 20 41.67% 0.27% 2.67 Human Trafficking, Commercial 6 4 50.00% 0 0.00% 0.03% 0.33 **Sex Acts** Human Trafficking, Involuntary 0.00% 0 0.00% 0.01% 0.06 1 Servitude **Crimes Against Persons Total** 17.788 17.955 -0.93% 10.268 57.72% 23.09% 988.83 163 -3.68% 46.50% 0.49% 8.73 Robbery 157 **Burglary/Breaking and Entering** 2,975 4.005 -25.72% 542 18.22% 9.25% 165.38 Larceny/Theft Offenses 13,430 15,655 -14.21% 2,677 19.93% 41.76% 746.57 Motor Vehicle Theft 1,696 1,863 -8.96% 343 20.22% 5.27% 94.28 Arson 140 163 -14.11% 49 35.00% 0.44% 7.78 **Destruction Of Property** 7,016 7,374 -4.85% 1,425 20.31% 21.81% 390.02 Counterfeiting/Forgery 812 -18.97% 21.28% 2.05% 36.58 658 140 Fraud Offenses 5,448 5,399 0.91% 666 12.22% 16.94% 302.85 Embezzlement 7.12 128 150 -14.67% 55 42.97% 0.40% Extortion/Blackmail 99 114 -13.16% 2 2.02% 0.31% 5.50 **Bribery** 3 1 200.00% 1 33.33% 0.01% 0.17 **Stolen Property Offenses** 412 466 -11.59% 267 64.81% 1.28% 22.90 36,165 1,787.88 **Crimes Against Property Total** 32,162 -11.07% 6,240 19.40% 41.75% **Drug/Narcotic Violations** 13,354 12,330 8.30% 11,132 83.36% 49.31% 742.35 11,517 6.05% 10,303 678.98 **Drug Equipment Violations** 12,214 84.35% 45.10% 0.00% 0.01% **Gambling Offenses** 2 2 0.00% 0 0.11 Pornography/Obscene Material 279 318 -12.26% 70 25.09% 1.03% 15.51 **Prostitution Offenses** 36 35 2.86% 22 61.11% 0.13% 2.00 Weapons Law Violations 1,133 977 15.97% 692 61.08% 4.18% 62.98 3.61 **Animal Cruelty** 65 60 8.33% 25 38.46% 0.24% 25,239 35.16% **Crimes Against Society Total** 27.083 7.31% 22.244 82.13% 1,505.54 Total Group "A" Offenses 77.033 79.359 -2.93% 38,752 50.31% 4,282.26