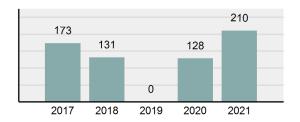

### Total Group "A" Crime Offenses 5 Year Trend

Reported in Reported in Percent Offenses Percent Percent Of Rate Per Offense 2021 2020 Change Cleared Cleared Category 100,000\* Murder 39 39 0.00% 25 64.10% 0.22% 2 17 **Negligent Manslaughter** 11 9 22.22% 9 81.82% 0.06% 0.61 Non-consensual Sex Offenses: 222 Rape 728 651 11.83% 30.49% 4.09% 40.47 138 Sodomy 151 9.42% 46 30.46% 0.85% 8.39 187 144 10.40 Sexual Assault w/Obj 29.86% 65 34.76% 1.05% **Fondling** 1,167 1,143 2.10% 423 36.25% 6.56% 64.87 Aggravated Assault 3,072 3,349 -8.27% 2,064 67.19% 17.27% 170.77 Simple Assault 10.493 10,583 -0.85% 6,530 62.23% 58.99% 583.30 Intimidation 1,626 1,576 3.17% 718 44.16% 9.14% 90.39 **Kidnapping** 231 256 -9.77% 140 60.61% 1.30% 12.84 Consensual Sex Offenses: Incest 28 3 833.33% 6 21.43% 0.16% 1.56 Statutory Rape 48 59 -18.64% 20 41.67% 0.27% 2.67 Human Trafficking, Commercial 6 4 50.00% 0 0.00% 0.03% 0.33 **Sex Acts** Human Trafficking, Involuntary 0.00% 0 0.00% 0.01% 0.06 1 Servitude **Crimes Against Persons Total** 17.788 17.955 -0.93% 10.268 57.72% 23.09% 988.83 163 -3.68% 46.50% 0.49% 8.73 Robbery 157 **Burglary/Breaking and Entering** 2,975 4.005 -25.72% 542 18.22% 9.25% 165.38 Larceny/Theft Offenses 13,430 15,655 -14.21% 2,677 19.93% 41.76% 746.57 Motor Vehicle Theft 1,696 1,863 -8.96% 343 20.22% 5.27% 94.28 Arson 140 163 -14.11% 49 35.00% 0.44% 7.78 **Destruction Of Property** 7,016 7,374 -4.85% 1,425 20.31% 21.81% 390.02 Counterfeiting/Forgery 812 -18.97% 21.28% 2.05% 36.58 658 140 Fraud Offenses 5,448 5,399 0.91% 666 12.22% 16.94% 302.85 Embezzlement 7.12 128 150 -14.67% 55 42.97% 0.40% Extortion/Blackmail 99 114 -13.16% 2 2.02% 0.31% 5.50 **Bribery** 3 1 200.00% 1 33.33% 0.01% 0.17 **Stolen Property Offenses** 412 466 -11.59% 267 64.81% 1.28% 22.90 36,165 1,787.88 **Crimes Against Property Total** 32,162 -11.07% 6,240 19.40% 41.75% **Drug/Narcotic Violations** 13,354 12,330 8.30% 11,132 83.36% 49.31% 742.35 11,517 6.05% 10,303 678.98 **Drug Equipment Violations** 12,214 84.35% 45.10% 0.00% 0.01% **Gambling Offenses** 2 2 0.00% 0 0.11 Pornography/Obscene Material 279 318 -12.26% 70 25.09% 1.03% 15.51 **Prostitution Offenses** 36 35 2.86% 22 61.11% 0.13% 2.00 Weapons Law Violations 1,133 977 15.97% 692 61.08% 4.18% 62.98 3.61 **Animal Cruelty** 65 60 8.33% 25 38.46% 0.24% 25,239 35.16% **Crimes Against Society Total** 27.083 7.31% 22.244 82.13% 1,505.54 Total Group "A" Offenses 77.033 79.359 -2.93% 38,752 50.31% 4,282.26