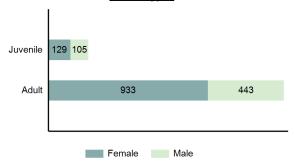

| 1      | 3    | 0      |
| Ethnicity            |       |        |      |        |
| Non Hispanic         | 168   | 21     | 21   | 1      |
| Hispanic             | 29    | 1      | 1    | 1      |
| Unknown              | 23    | 5      | 11   | 0      |
|                      | •     |        | •    |        |

### **Intimidation Count - 5 Year Trend**



| Top Relationships of Victim to Offender(s) |        |  |
|--------------------------------------------|--------|--|
| Acquaintance                               | 20.52% |  |
| Otherwise Known                            | 11.77% |  |
| Boyfriend/Girlfriend                       | 9.61%  |  |
| Stranger                                   | 8.53%  |  |
| ExSpouse                                   | 6.99%  |  |

### **Victim Types**



#### Victim Count by Age



# Incest

- Non-forcible sexual intercourse with persons who are related to each other within the degrees wherein marriage is prohibited by law -

# Incest Offenses Reported 28 Changes from 2020 833.33% Rate per 100,000\* 1.56 Total Arrests 2

| Top Locations of Incest            |        |  |  |
|------------------------------------|--------|--|--|
| Residence/Home                     | 92.86% |  |  |
| Highway/Road/Alley/Street/Sidewalk | 7.14%  |  |  |
|                                    |        |  |  |
|                                    |        |  |  |

| Arrestee Information |                    |                                             |