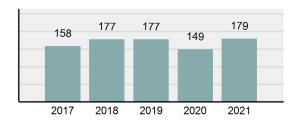

Cleared                                                                                                | 54.19%   |
| • | Group "A" Crime Rate per 100,000 population                                                                    | 5,060.79 |
| • | Summary based reporting crime rate per 100,000 populated is calculated for other state crime comparisons only. | 1,159.17 |

| Arrest | Overview |
|--------|----------|

Offense Overview

| • | Arrest Total                       | 77       |
|---|------------------------------------|----------|
| • | % change from 2020                 | 45.28%   |
| • | Adult Arrest total                 | 75       |
| • | Juvenile Arrest total              | 2        |
| • | Arrest Rate per 100,000 population | 2,176.99 |

### Total Offenses - 5 year trend





|                                             | Offer      | nses      | Arre  | ests     |
|---------------------------------------------|------------|-----------|-------|----------|
| Group "A" Offenses                          | # Reported | # Cleared | Adult | Juvenile |
| Murder                                      | 0          | 0         | 0     | 0        |
| Negligent Manslaughter                      | 0          | 0         | 0     | 0        |
| Rape                                        | 1          | 1         | 0     | 0        |
| Sodomy                                      | 1          | 0         | 0     | 0        |
| Sexual Assault w/Obj                        | 0          | 0         | 0     | 0        |
| Fondling                                    | 19         |