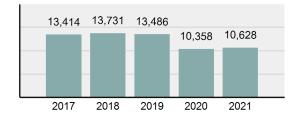

### Crime Rate\* per 100,000 population 5 Year Trend

### Total Group "A" Crime Offenses 5 Year Trend

Reported in Reported in Percent Offenses Percent Percent Of Rate Per Offense 2021 2020 Change Cleared Cleared Category 100,000\* Murder 39 39 0.00% 25 64.10% 0.22% 2 17 **Negligent Manslaughter** 11 9 22.22% 9 81.82% 0.06% 0.61 Non-consensual Sex Offenses: 222 Rape 728 651 11.83% 30.49% 4.09% 40.47 138 Sodomy 151 9.42% 46 30.46% 0.85% 8.39 187 144 10.40 Sexual Assault w/Obj 29.86% 65 34.76% 1.05% **Fondling** 1,167 1,143 2.10% 423 36.25% 6.56% 64.87 Aggravated Assault 3,072 3,349 -8.27% 2,064 67.19% 17.27% 170.77 Simple Assault 10.493 10,583 -0.85% 6,530 62.23% 58.99% 583.30 Intimidation 1,626 1,576 3.17% 718 44.16% 9.14% 90.39 **Kidnapping** 231 256 -9.77% 140 60.61% 1.30% 12.84 Consensual Sex Offenses: Incest 28 3 833.33% 6 21.43% 0.16% 1.56 Statutory Rape 48 59 -18.64% 20 41.67% 0.27% 2.67 Human Trafficking, Commercial 6 4 50.00% 0 0.00% 0.03% 0.33 **Sex Acts** Human Trafficking, Involuntary 0.00% 0 0.00% 0.01% 0.06 1 Servitude **Crimes Against Persons Total** 17.788 17.955 -0.93% 10.268 57.72% 23.09% 988.83 163 -3.68% 46.50% 0.49% 8.73 Robbery 157 **Burglary/Breaking and Entering** 2,975 4.005 -25.72% 542 18.22% 9.25% 165.38 Larceny/Theft Offenses 13,430 15,655 -14.21% 2,677 19.93% 41.76% 746.57 Motor Vehicle Theft 1,696 1,863 -8.96% 343 20.22% 5.27% 94.28 Arson 140 163 -14.11% 49 35.00% 0.44% 7.78 **Destruction Of Property** 7,016 7,374 -4.85% 1,425 20.31% 21.81% 390.02 Counterfeiting/Forgery 812 -18.97% 21.28% 2.05% 36.58 658 140 Fraud Offenses 5,448 5,399 0.91% 666 12.22% 16.94% 302.85 Embezzlement 7.12 128 150 -14.67% 55 42.97% 0.40% Extortion/Blackmail 99 114 -13.16% 2 2.02% 0.31% 5.50 **Bribery** 3 1 200.00% 1 33.33% 0.01% 0.17 **Stolen Property Offenses** 412 466 -11.59% 267 64.81% 1.28% 22.90 36,165 1,787.88 **Crimes Against Property Total** 32,162 -11.07% 6,240 19.40% 41.75% **Drug/Narcotic Violations** 13,354 12,330 8.30% 11,132 83.36% 49.31% 742.35 11,517 6.05% 10,303 678.98 **Drug Equipment Violations** 12,214 84.35% 45.10% 0.00% 0.01% **Gambling Offenses** 2 2 0.00% 0 0.11 Pornography/Obscene Material 279 318 -12.26% 70 25.09% 1.03% 15.51 **Prostitution Offenses** 36 35 2.86% 22 61.11% 0.13% 2.00 Weapons Law Violations 1,133 977 15.97% 692 61.08% 4.18% 62.98 3.61 **Animal Cruelty** 65 60 8.33% 25 38.46% 0.24% 25,239 35.16% **Crimes Against Society Total** 27.083 7.31% 22.244 82.13% 1,505.54 Total Group "A" Offenses 77.033 79.359 -2.93% 38,752 50.31% 4,282.26