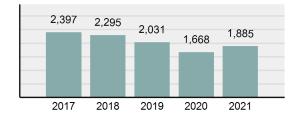

### Crime Rate\* per 100,000 population 5 Year Trend

### Total Group "A" Crime Offenses 5 Year Trend

Reported in Reported in Percent Offenses Percent Percent Of Rate Per Offense 2021 2020 Change Cleared Cleared Category 100,000\* Murder 39 39 0.00% 25 64.10% 0.22% 2 17 **Negligent Manslaughter** 11 9 22.22% 9 81.82% 0.06% 0.61 Non-consensual Sex Offenses: 222 Rape 728 651 11.83% 30.49% 4.09% 40.47 138 Sodomy 151 9.42% 46 30.46% 0.85% 8.39 187 144 10.40 Sexual Assault w/Obj 29.86% 65 34.76% 1.05% **Fondling** 1,167 1,143 2.10% 423 36.25% 6.56% 64.87 Aggravated Assault 3,072 3,349 -8.27% 2,064 67.19% 17.27% 170.77 Simple Assault 10.493 10,583 -0.85% 6,530 62.23% 58.99% 583.30 Intimidation 1,626 1,576 3.17% 718 44.16% 9.14% 90.39 **Kidnapping** 231 256 -9.77% 140 60.61% 1.30% 12.84 Consensual Sex Offenses: Incest 28 3 833.33% 6 21.43% 0.16% 1.56 Statutory Rape 48 59 -18.64% 20 41.67% 0.27% 2.67 Human Trafficking, Commercial 6 4 50.00% 0 0.00% 0.03% 0.33 **Sex Acts** Human Trafficking, Involuntary 0.00% 0 0.00% 0.01% 0.06 1 Servitude **Crimes Against Persons Total** 17.788 17.955 -0.93% 10.268 57.72% 23.09% 988.83 163 -3.68% 46.50% 0.49% 8.73 Robbery 157 **Burglary/Breaking and Entering** 2,975 4.005 -25.72% 542 18.22% 9.25% 165.38 Larceny/Theft Offenses 13,430 15,655 -14.21% 2,677 19.93% 41.76% 746.57 Motor Vehicle Theft 1,696 1,863 -8.96% 343 20.22% 5.27% 94.28 Arson 140 163 -14.11% 49 35.00% 0.44% 7.78 **Destruction Of Property** 7,016 7,374 -4.85% 1,425 20.31% 21.81% 390.02 Counterfeiting/Forgery 812 -18.97% 21.28% 2.05% 36.58 658 140 Fraud Offenses 5,448 5,399 0.91% 666 12.22% 16.94% 302.85 Embezzlement 7.12 128 150 -14.67% 55 42.97% 0.40% Extortion/Blackmail 99 114 -13.16% 2 2.02% 0.31% 5.50 **Bribery** 3 1 200.00% 1 33.33% 0.01% 0.17 **Stolen Property Offenses** 412 466 -11.59% 267 64.81% 1.28% 22.90 36,165 1,787.88 **Crimes Against Property Total** 32,162 -11.07% 6,240 19.40% 41.75% **Drug/Narcotic Violations** 13,354 12,330 8.30% 11,132 83.36% 49.31% 742.35 11,517 6.05% 10,303 678.98 **Drug Equipment Violations** 12,214 84.35% 45.10% 0.00% 0.01% **Gambling Offenses** 2 2 0.00% 0 0.11 Pornography/Obscene Material 279 318 -12.26% 70 25.09% 1.03% 15.51 **Prostitution Offenses** 36 35 2.86% 22 61.11% 0.13% 2.00 Weapons Law Violations 1,133 977 15.97% 692 61.08% 4.18% 62.98 3.61 **Animal Cruelty** 65 60 8.33% 25 38.46% 0.24% 25,239 35.16% **Crimes Against Society Total** 27.083 7.31% 22.244 82.13% 1,505.54 Total Group "A" Offenses 77.033 79.359 -2.93% 38,752 50.31% 4,282.26