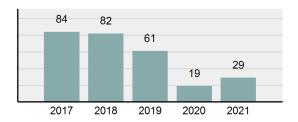

### Total Group "A" Crime Offenses 5 Year Trend

Reported in Reported in Percent Offenses Percent Percent Of Rate Per Offense 2021 2020 Change Cleared Cleared Category 100,000\* Murder 39 39 0.00% 25 64.10% 0.22% 2 17 **Negligent Manslaughter** 11 9 22.22% 9 81.82% 0.06% 0.61 Non-consensual Sex Offenses: 222 Rape 728 651 11.83% 30.49% 4.09% 40.47 138 Sodomy 151 9.42% 46 30.46% 0.85% 8.39 187 144 10.40 Sexual Assault w/Obj 29.86% 65 34.76% 1.05% **Fondling** 1,167 1,143 2.10% 423 36.25% 6.56% 64.87 Aggravated Assault 3,072 3,349 -8.27% 2,064 67.19% 17.27% 170.77 Simple Assault 10.493 10,583 -0.85% 6,530 62.23% 58.99% 583.30 Intimidation 1,626 1,576 3.17% 718 44.16% 9.14% 90.39 **Kidnapping** 231 256 -9.77% 140 60.61% 1.30% 12.84 Consensual Sex Offenses: Incest 28 3 833.33% 6 21.43% 0.16% 1.56 Statutory Rape 48 59 -18.64% 20 41.67% 0.27% 2.67 Human Trafficking, Commercial 6 4 50.00% 0 0.00% 0.03% 0.33 **Sex Acts** Human Trafficking, Involuntary 0.00% 0 0.00% 0.01% 0.06 1 Servitude **Crimes Against Persons Total** 17.788 17.955 -0.93% 10.268 57.72% 23.09% 988.83 163 -3.68% 46.50% 0.49% 8.73 Robbery 157 **Burglary/Breaking and Entering** 2,975 4.005 -25.72% 542 18.22% 9.25% 165.38 Larceny/Theft Offenses 13,430 15,655 -14.21% 2,677 19.93% 41.76% 746.57 Motor Vehicle Theft 1,696 1,863 -8.96% 343 20.22% 5.27% 94.28 Arson 140 163 -14.11% 49 35.00% 0.44% 7.78 **Destruction Of Property** 7,016 7,374 -4.85% 1,425 20.31% 21.81% 390.02 Counterfeiting/Forgery 812 -18.97% 21.28% 2.05% 36.58 658 140 Fraud Offenses 5,448 5,399 0.91% 666 12.22% 16.94% 302.85 Embezzlement 7.12 128 150 -14.67% 55 42.97% 0.40% Extortion/Blackmail 99 114 -13.16% 2 2.02% 0.31% 5.50 **Bribery** 3 1 200.00% 1 33.33% 0.01% 0.17 **Stolen Property Offenses** 412 466 -11.59% 267 64.81% 1.28% 22.90 36,165 1,787.88 **Crimes Against Property Total** 32,162 -11.07% 6,240 19.40% 41.75% **Drug/Narcotic Violations** 13,354 12,330 8.30% 11,132 83.36% 49.31% 742.35 11,517 6.05% 10,303 678.98 **Drug Equipment Violations** 12,214 84.35% 45.10% 0.00% 0.01% **Gambling Offenses** 2 2 0.00% 0 0.11 Pornography/Obscene Material 279 318 -12.26% 70 25.09% 1.03% 15.51 **Prostitution Offenses** 36 35 2.86% 22 61.11% 0.13% 2.00 Weapons Law Violations 1,133 977 15.97% 692 61.08% 4.18% 62.98 3.61 **Animal Cruelty** 65 60 8.33% 25 38.46% 0.24% 25,239 35.16% **Crimes Against Society Total** 27.083 7.31% 22.244 82.13% 1,505.54 Total Group "A" Offenses 77.033 79.359 -2.93% 38,752 50.31% 4,282.26