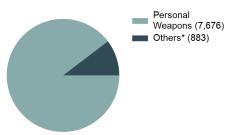

erson upon another where neither the offender displays a weapon, nor the victim suffers obvious severe or aggravated bodily injury involving apparent broken bones, loss of teeth, possible internal injury, severe laceration, or loss of consciousness -

# Simple Assault Offenses Reported 10,493 Changes from 2020 -0.85% Rate per 100,000\* 583.30 Total Arrests 3,215

\*\*\*\*\*\*\*\*\*\*\*\*\*\*\*\*\*\*\*\*\*\*\*\*\*

| Top Locations of Simple Assault    |        |  |
|------------------------------------|--------|--|
| Residence/Home                     | 63.24% |  |
| Highway/Road/Alley/Street/Sidewalk | 8.29%  |  |
| Bar/Nightclub                      | 3.82%  |  |
| School–Elementary/Secondary        | 3.38%  |  |
| Parking/Drop Lot/Garage            | 2.58%  |  |

# Type of Weapons Used



\*Others: Blunt Object, Motor Vehicle, Poison, Explosives, Fire/Incendiary Device, Drugs/Narcotics/Sleeping Pills, Asphyxiation, Others, Unknown

| Arrestee Information |                                                       |                                                                                                                                                                                                                     |                                                                                                                                                                                                                                                                                                                            |
|----------------------|----------------