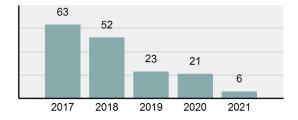

### Total Group "A" Crime Offenses 5 Year Trend

Reported in Reported in Percent Offenses Percent Percent Of Rate Per Offense 2021 2020 Change Cleared Cleared Category 100,000\* Murder 39 39 0.00% 25 64.10% 0.22% 2 17 **Negligent Manslaughter** 11 9 22.22% 9 81.82% 0.06% 0.61 Non-consensual Sex Offenses: 222 Rape 728 651 11.83% 30.49% 4.09% 40.47 138 Sodomy 151 9.42% 46 30.46% 0.85% 8.39 187 144 10.40 Sexual Assault w/Obj 29.86% 65 34.76% 1.05% **Fondling** 1,167 1,143 2.10% 423 36.25% 6.56% 64.87 Aggravated Assault 3,072 3,349 -8.27% 2,064 67.19% 17.27% 170.77 Simple Assault 10.493 10,583 -0.85% 6,530 62.23% 58.99% 583.30 Intimidation 1,626 1,576 3.17% 718 44.16% 9.14% 90.39 **Kidnapping** 231 256 -9.77% 140 60.61% 1.30% 12.84 Consensual Sex Offenses: Incest 28 3 833.33% 6 21.43% 0.16% 1.56 Statutory Rape 48 59 -18.64% 20 41.67% 0.27% 2.67 Human Trafficking, Commercial 6 4 50.00% 0 0.00% 0.03% 0.33 **Sex Acts** Human Trafficking, Involuntary 0.00% 0 0.00% 0.01% 0.06 1 Servitude **Crimes Against Persons Total** 17.788 17.955 -0.93% 10.268 57.72% 23.09% 988.83 163 -3.68% 46.50% 0.49% 8.73 Robbery 157 **Burglary/Breaking and Entering** 2,975 4.005 -25.72% 542 18.22% 9.25% 165.38 Larceny/Theft Offenses 13,430 15,655 -14.21% 2,677 19.93% 41.76% 746.57 Motor Vehicle Theft 1,696 1,863 -8.96% 343 20.22% 5.27% 94.28 Arson 140 163 -14.11% 49 35.00% 0.44% 7.78 **Destruction Of Property** 7,016 7,374 -4.85% 1,425 20.31% 21.81% 390.02 Counterfeiting/Forgery 812 -18.97% 21.28% 2.05% 36.58 658 140 Fraud Offenses 5,448 5,399 0.91% 666 12.22% 16.94% 302.85 Embezzlement 7.12 128 150 -14.67% 55 42.97% 0.40% Extortion/Blackmail 99 114 -13.16% 2 2.02% 0.31% 5.50 **Bribery** 3 1 200.00% 1 33.33% 0.01% 0.17 **Stolen Property Offenses** 412 466 -11.59% 267 64.81% 1.28% 22.90 36,165 1,787.88 **Crimes Against Property Total** 32,162 -11.07% 6,240 19.40% 41.75% **Drug/Narcotic Violations** 13,354 12,330 8.30% 11,132 83.36% 49.31% 742.35 11,517 6.05% 10,303 678.98 **Drug Equipment Violations** 12,214 84.35% 45.10% 0.00% 0.01% **Gambling Offenses** 2 2 0.00% 0 0.11 Pornography/Obscene Material 279 318 -12.26% 70 25.09% 1.03% 15.51 **Prostitution Offenses** 36 35 2.86% 22 61.11% 0.13% 2.00 Weapons Law Violations 1,133 977 15.97% 692 61.08% 4.18% 62.98 3.61 **Animal Cruelty** 65 60 8.33% 25 38.46% 0.24% 25,239 35.16% **Crimes Against Society Total** 27.083 7.31% 22.244 82.13% 1,505.54 Total Group "A" Offenses 77.033 79.359 -2.93% 38,752 50.31% 4,282.26