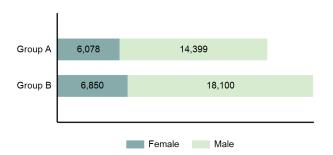

\*Others: Blunt Object, Motor Vehicle, Poison, Explosives, Fire/Incendiary Device, Drugs/Narcotics/Sleeping Pills, Asphyxiation, Others, Unknown

### Frequency of Violent Crime vs Month

Violent Crime Category DistributionCategoryDistributionAggravated Assault70.88%Rape16.80%Sexual Assault with an Object4.31%Robbery3.62%Sodomy3.48%Murder and Nonnegligent Manslaughter0.90%

\*Population Base: 1,798,888

Statewide Crime Profile 2021 Crime in Idaho

<sup>\*\*</sup>Does not include 18 victims whose gender or age is unknown.