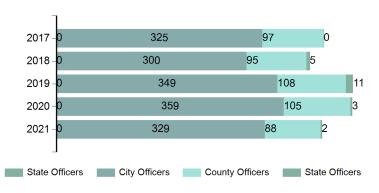

| 1  |
| 2 | 1976                                                          | 1                                                                                                                                        | Total                                                                                                                         | 67 |
|   | 1<br>1<br>1<br>1<br>1<br>1<br>1<br>3<br>1<br>3<br>1<br>2<br>2 | 1 1946<br>1 1951<br>1 1957<br>1 1962<br>1 1964<br>1 1965<br>3 1966<br>1 1967<br>3 1968<br>1 1969<br>2 1970<br>2 1971<br>1 1972<br>2 1974 | 1 1946 1 1 1951 1 1 1957 1 1 1962 1 1 1964 1 1 1965 2 3 1966 1 1 1967 1 3 1968 2 1 1969 2 1 1970 2 2 1971 2 1 1972 2 2 1974 1 | 1  |

# Idaho Law Enforcement Officers Total Assaulted by Category 5 Year Trend



# Idaho Law Enforcement Officers Total Assaults by Month in 2021



| Type of Law Enforcement Officer Activity        | # of Assaulted<br>Officers |
|-------------------------------------------------|----------------------------|
| Responding to Disturbance Call                  | 179                        |
| Attempting Other Arrests                        | 62                         |
| Handling, Transporting, Custody of Prisoners    | 47                         |
| Traffic Pursuits and Stops                      | 41                         |
| Investigating Suspicious Persons or Circ.       | 31                         |
| All Other                                       | 28                         |
| Handling Persons with Mental Illness            | 21                         |
|