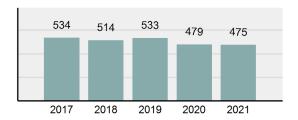

### Total Group "A" Crime Offenses 5 Year Trend

Reported in Reported in Percent Offenses Percent Percent Of Rate Per Offense 2021 2020 Change Cleared Cleared Category 100,000\* Murder 39 39 0.00% 25 64.10% 0.22% 2 17 **Negligent Manslaughter** 11 9 22.22% 9 81.82% 0.06% 0.61 Non-consensual Sex Offenses: 222 Rape 728 651 11.83% 30.49% 4.09% 40.47 138 Sodomy 151 9.42% 46 30.46% 0.85% 8.39 187 144 10.40 Sexual Assault w/Obj 29.86% 65 34.76% 1.05% **Fondling** 1,167 1,143 2.10% 423 36.25% 6.56% 64.87 Aggravated Assault 3,072 3,349 -8.27% 2,064 67.19% 17.27% 170.77 Simple Assault 10.493 10,583 -0.85% 6,530 62.23% 58.99% 583.30 Intimidation 1,626 1,576 3.17% 718 44.16% 9.14% 90.39 **Kidnapping** 231 256 -9.77% 140 60.61% 1.30% 12.84 Consensual Sex Offenses: Incest 28 3 833.33% 6 21.43% 0.16% 1.56 Statutory Rape 48 59 -18.64% 20 41.67% 0.27% 2.67 Human Trafficking, Commercial 6 4 50.00% 0 0.00% 0.03% 0.33 **Sex Acts** Human Trafficking, Involuntary 0.00% 0 0.00% 0.01% 0.06 1 Servitude **Crimes Against Persons Total** 17.788 17.955 -0.93% 10.268 57.72% 23.09% 988.83 163 -3.68% 46.50% 0.49% 8.73 Robbery 157 **Burglary/Breaking and Entering** 2,975 4.005 -25.72% 542 18.22% 9.25% 165.38 Larceny/Theft Offenses 13,430 15,655 -14.21% 2,677 19.93% 41.76% 746.57 Motor Vehicle Theft 1,696 1,863 -8.96% 343 20.22% 5.27% 94.28 Arson 140 163 -14.11% 49 35.00% 0.44% 7.78 **Destruction Of Property** 7,016 7,374 -4.85% 1,425 20.31% 21.81% 390.02 Counterfeiting/Forgery 812 -18.97% 21.28% 2.05% 36.58 658 140 Fraud Offenses 5,448 5,399 0.91% 666 12.22% 16.94% 302.85 Embezzlement 7.12 128 150 -14.67% 55 42.97% 0.40% Extortion/Blackmail 99 114 -13.16% 2 2.02% 0.31% 5.50 **Bribery** 3 1 200.00% 1 33.33% 0.01% 0.17 **Stolen Property Offenses** 412 466 -11.59% 267 64.81% 1.28% 22.90 36,165 1,787.88 **Crimes Against Property Total** 32,162 -11.07% 6,240 19.40% 41.75% **Drug/Narcotic Violations** 13,354 12,330 8.30% 11,132 83.36% 49.31% 742.35 11,517 6.05% 10,303 678.98 **Drug Equipment Violations** 12,214 84.35% 45.10% 0.00% 0.01% **Gambling Offenses** 2 2 0.00% 0 0.11 Pornography/Obscene Material 279 318 -12.26% 70 25.09% 1.03% 15.51 **Prostitution Offenses** 36 35 2.86% 22 61.11% 0.13% 2.00 Weapons Law Violations 1,133 977 15.97% 692 61.08% 4.18% 62.98 3.61 **Animal Cruelty** 65 60 8.33% 25 38.46% 0.24% 25,239 35.16% **Crimes Against Society Total** 27.083 7.31% 22.244 82.13% 1,505.54 Total Group "A" Offenses 77.033 79.359 -2.93% 38,752 50.31% 4,282.26