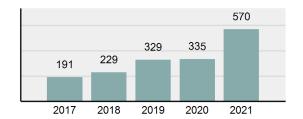

### Total Group "A" Crime Offenses 5 Year Trend

Reported in Reported in Percent Offenses Percent Percent Of Rate Per Offense 2021 2020 Change Cleared Cleared Category 100,000\* Murder 39 39 0.00% 25 64.10% 0.22% 2 17 **Negligent Manslaughter** 11 9 22.22% 9 81.82% 0.06% 0.61 Non-consensual Sex Offenses: 222 Rape 728 651 11.83% 30.49% 4.09% 40.47 138 Sodomy 151 9.42% 46 30.46% 0.85% 8.39 187 144 10.40 Sexual Assault w/Obj 29.86% 65 34.76% 1.05% **Fondling** 1,167 1,143 2.10% 423 36.25% 6.56% 64.87 Aggravated Assault 3,072 3,349 -8.27% 2,064 67.19% 17.27% 170.77 Simple Assault 10.493 10,583 -0.85% 6,530 62.23% 58.99% 583.30 Intimidation 1,626 1,576 3.17% 718 44.16% 9.14% 90.39 **Kidnapping** 231 256 -9.77% 140 60.61% 1.30% 12.84 Consensual Sex Offenses: Incest 28 3 833.33% 6 21.43% 0.16% 1.56 Statutory Rape 48 59 -18.64% 20 41.67% 0.27% 2.67 Human Trafficking, Commercial 6 4 50.00% 0 0.00% 0.03% 0.33 **Sex Acts** Human Trafficking, Involuntary 0.00% 0 0.00% 0.01% 0.06 1 Servitude **Crimes Against Persons Total** 17.788 17.955 -0.93% 10.268 57.72% 23.09% 988.83 163 -3.68% 46.50% 0.49% 8.73 Robbery 157 **Burglary/Breaking and Entering** 2,975 4.005 -25.72% 542 18.22% 9.25% 165.38 Larceny/Theft Offenses 13,430 15,655 -14.21% 2,677 19.93% 41.76% 746.57 Motor Vehicle Theft 1,696 1,863 -8.96% 343 20.22% 5.27% 94.28 Arson 140 163 -14.11% 49 35.00% 0.44% 7.78 **Destruction Of Property** 7,016 7,374 -4.85% 1,425 20.31% 21.81% 390.02 Counterfeiting/Forgery 812 -18.97% 21.28% 2.05% 36.58 658 140 Fraud Offenses 5,448 5,399 0.91% 666 12.22% 16.94% 302.85 Embezzlement 7.12 128 150 -14.67% 55 42.97% 0.40% Extortion/Blackmail 99 114 -13.16% 2 2.02% 0.31% 5.50 **Bribery** 3 1 200.00% 1 33.33% 0.01% 0.17 **Stolen Property Offenses** 412 466 -11.59% 267 64.81% 1.28% 22.90 36,165 1,787.88 **Crimes Against Property Total** 32,162 -11.07% 6,240 19.40% 41.75% **Drug/Narcotic Violations** 13,354 12,330 8.30% 11,132 83.36% 49.31% 742.35 11,517 6.05% 10,303 678.98 **Drug Equipment Violations** 12,214 84.35% 45.10% 0.00% 0.01% **Gambling Offenses** 2 2 0.00% 0 0.11 Pornography/Obscene Material 279 318 -12.26% 70 25.09% 1.03% 15.51 **Prostitution Offenses** 36 35 2.86% 22 61.11% 0.13% 2.00 Weapons Law Violations 1,133 977 15.97% 692 61.08% 4.18% 62.98 3.61 **Animal Cruelty** 65 60 8.33% 25 38.46% 0.24% 25,239 35.16% **Crimes Against Society Total** 27.083 7.31% 22.244 82.13% 1,505.54 Total Group "A" Offenses 77.033 79.359 -2.93% 38,752 50.31% 4,282.26