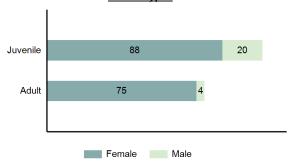

### Total Group "A" Crime Offenses 5 Year Trend

Reported in Reported in Percent Offenses Percent Percent Of Rate Per Offense 2021 2020 Change Cleared Cleared Category 100,000\* Murder 39 39 0.00% 25 64.10% 0.22% 2 17 **Negligent Manslaughter** 11 9 22.22% 9 81.82% 0.06% 0.61 Non-consensual Sex Offenses: 222 Rape 728 651 11.83% 30.49% 4.09% 40.47 138 Sodomy 151 9.42% 46 30.46% 0.85% 8.39 187 144 10.40 Sexual Assault w/Obj 29.86% 65 34.76% 1.05% **Fondling** 1,167 1,143 2.10% 423 36.25% 6.56% 64.87 Aggravated Assault 3,072 3,349 -8.27% 2,064 67.19% 17.27% 170.77 Simple Assault 10.493 10,583 -0.85% 6,530 62.23% 58.99% 583.30 Intimidation 1,626 1,576 3.17% 718 44.16% 9.14% 90.39 **Kidnapping** 231 256 -9.77% 140 60.61% 1.30% 12.84 Consensual Sex Offenses: Incest 28 3 833.33% 6 21.43% 0.16% 1.56 Statutory Rape 48 59 -18.64% 20 41.67% 0.27% 2.67 Human Trafficking, Commercial 6 4 50.00% 0 0.00% 0.03% 0.33 **Sex Acts** Human Trafficking, Involuntary 0.00% 0 0.00% 0.01% 0.06 1 Servitude **Crimes Against Persons Total** 17.788 17.955 -0.93% 10.268 57.72% 23.09% 988.83 163 -3.68% 46.50% 0.49% 8.73 Robbery 157 **Burglary/Breaking and Entering** 2,975 4.005 -25.72% 542 18.22% 9.25% 165.38 Larceny/Theft Offenses 13,430 15,655 -14.21% 2,677 19.93% 41.76% 746.57 Motor Vehicle Theft 1,696 1,863 -8.96% 343 20.22% 5.27% 94.28 Arson 140 163 -14.11% 49 35.00% 0.44% 7.78 **Destruction Of Property** 7,016 7,374 -4.85% 1,425 20.31% 21.81% 390.02 Counterfeiting/Forgery 812 -18.97% 21.28% 2.05% 36.58 658 140 Fraud Offenses 5,448 5,399 0.91% 666 12.22% 16.94% 302.85 Embezzlement 7.12 128 150 -14.67% 55 42.97% 0.40% Extortion/Blackmail 99 114 -13.16% 2 2.02% 0.31% 5.50 **Bribery** 3 1 200.00% 1 33.33% 0.01% 0.17 **Stolen Property Offenses** 412 466 -11.59% 267 64.81% 1.28% 22.90 36,165 1,787.88 **Crimes Against Property Total** 32,162 -11.07% 6,240 19.40% 41.75% **Drug/Narcotic Violations** 13,354 12,330 8.30% 11,132 83.36% 49.31% 742.35 11,517 6.05% 10,303 678.98 **Drug Equipment Violations** 12,214 84.35% 45.10% 0.00% 0.01% **Gambling Offenses** 2 2 0.00% 0 0.11 Pornography/Obscene Material 279 318 -12.26% 70 25.09% 1.03% 15.51 **Prostitution Offenses** 36 35 2.86% 22 61.11% 0.13% 2.00 Weapons Law Violations 1,133 977 15.97% 692 61.08% 4.18% 62.98 3.61 **Animal Cruelty** 65 60 8.33% 25 38.46% 0.24% 25,239 35.16% **Crimes Against Society Total** 27.083 7.31% 22.244 82.13% 1,505.54 Total Group "A" Offenses 77.033 79.359 -2.93% 38,752 50.31% 4,282.26