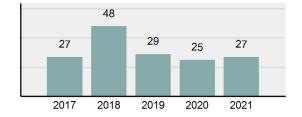

### Crime Rate\* per 100,000 population 5 Year Trend

### Total Group "A" Crime Offenses 5 Year Trend

Reported in Reported in Percent Offenses Percent Percent Of Rate Per Offense 2021 2020 Change Cleared Cleared Category 100,000\* Murder 39 39 0.00% 25 64.10% 0.22% 2 17 **Negligent Manslaughter** 11 9 22.22% 9 81.82% 0.06% 0.61 Non-consensual Sex Offenses: 222 Rape 728 651 11.83% 30.49% 4.09% 40.47 138 Sodomy 151 9.42% 46 30.46% 0.85% 8.39 187 144 10.40 Sexual Assault w/Obj 29.86% 65 34.76% 1.05% **Fondling** 1,167 1,143 2.10% 423 36.25% 6.56% 64.87 Aggravated Assault 3,072 3,349 -8.27% 2,064 67.19% 17.27% 170.77 Simple Assault 10.493 10,583 -0.85% 6,530 62.23% 58.99% 583.30 Intimidation 1,626 1,576 3.17% 718 44.16% 9.14% 90.39 **Kidnapping** 231 256 -9.77% 140 60.61% 1.30% 12.84 Consensual Sex Offenses: Incest 28 3 833.33% 6 21.43% 0.16% 1.56 Statutory Rape 48 59 -18.64% 20 41.67% 0.27% 2.67 Human Trafficking, Commercial 6 4 50.00% 0 0.00% 0.03% 0.33 **Sex Acts** Human Trafficking, Involuntary 0.00% 0 0.00% 0.01% 0.06 1 Servitude **Crimes Against Persons Total** 17.788 17.955 -0.93% 10.268 57.72% 23.09% 988.83 163 -3.68% 46.50% 0.49% 8.73 Robbery 157 **Burglary/Breaking and Entering** 2,975 4.005 -25.72% 542 18.22% 9.25% 165.38 Larceny/Theft Offenses 13,430 15,655 -14.21% 2,677 19.93% 41.76% 746.57 Motor Vehicle Theft 1,696 1,863 -8.96% 343 20.22% 5.27% 94.28 Arson 140 163 -14.11% 49 35.00% 0.44% 7.78 **Destruction Of Property** 7,016 7,374 -4.85% 1,425 20.31% 21.81% 390.02 Counterfeiting/Forgery 812 -18.97% 21.28% 2.05% 36.58 658 140 Fraud Offenses 5,448 5,399 0.91% 666 12.22% 16.94% 302.85 Embezzlement 7.12 128 150 -14.67% 55 42.97% 0.40% Extortion/Blackmail 99 114 -13.16% 2 2.02% 0.31% 5.50 **Bribery** 3 1 200.00% 1 33.33% 0.01% 0.17 **Stolen Property Offenses** 412 466 -11.59% 267 64.81% 1.28% 22.90 36,165 1,787.88 **Crimes Against Property Total** 32,162 -11.07% 6,240 19.40% 41.75% **Drug/Narcotic Violations** 13,354 12,330 8.30% 11,132 83.36% 49.31% 742.35 11,517 6.05% 10,303 678.98 **Drug Equipment Violations** 12,214 84.35% 45.10% 0.00% 0.01% **Gambling Offenses** 2 2 0.00% 0 0.11 Pornography/Obscene Material 279 318 -12.26% 70 25.09% 1.03% 15.51 **Prostitution Offenses** 36 35 2.86% 22 61.11% 0.13% 2.00 Weapons Law Violations 1,133 977 15.97% 692 61.08% 4.18% 62.98 3.61 **Animal Cruelty** 65 60 8.33% 25 38.46% 0.24% 25,239 35.16% **Crimes Against Society Total** 27.083 7.31% 22.244 82.13% 1,505.54 Total Group "A" Offenses 77.033 79.359 -2.93% 38,752 50.31% 4,282.26