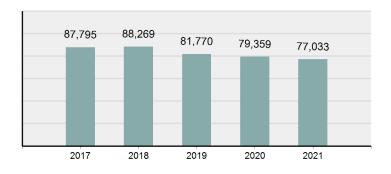

### Crime Rate\* per 100,000 population 5 Year Trend

### Total Group "A" Crime Offenses 5 Year Trend

Reported in Reported in Percent Offenses Percent Percent Of Rate Per Offense 2021 2020 Change Cleared Cleared Category 100,000\* Murder 39 39 0.00% 25 64.10% 0.22% 2 17 **Negligent Manslaughter** 11 9 22.22% 9 81.82% 0.06% 0.61 Non-consensual Sex Offenses: 222 Rape 728 651 11.83% 30.49% 4.09% 40.47 138 Sodomy 151 9.42% 46 30.46% 0.85% 8.39 187 144 10.40 Sexual Assault w/Obj 29.86% 65 34.76% 1.05% **Fondling** 1,167 1,143 2.10% 423 36.25% 6.56% 64.87 Aggravated Assault 3,072 3,349 -8.27% 2,064 67.19% 17.27% 170.77 Simple Assault 10.493 10,583 -0.85% 6,530 62.23% 58.99% 583.30 Intimidation 1,626 1,576 3.17% 718 44.16% 9.14% 90.39 **Kidnapping** 231 256 -9.77% 140 60.61% 1.30% 12.84 Consensual Sex Offenses: Incest 28 3 833.33% 6 21.43% 0.16% 1.56 Statutory Rape 48 59 -18.64% 20 41.67% 0.27% 2.67 Human Trafficking, Commercial 6 4 50.00% 0 0.00% 0.03% 0.33 **Sex Acts** Human Trafficking, Involuntary 0.00% 0 0.00% 0.01% 0.06 1 Servitude **Crimes Against Persons Total** 17.788 17.955 -0.93% 10.268 57.72% 23.09% 988.83 163 -3.68% 46.50% 0.49% 8.73 Robbery 157 **Burglary/Breaking and Entering** 2,975 4.005 -25.72% 542 18.22% 9.25% 165.38 Larceny/Theft Offenses 13,430 15,655 -14.21% 2,677 19.93% 41.76% 746.57 Motor Vehicle Theft 1,696 1,863 -8.96% 343 20.22% 5.27% 94.28 Arson 140 163 -14.11% 49 35.00% 0.44% 7.78 **Destruction Of Property** 7,016 7,374 -4.85% 1,425 20.31% 21.81% 390.02 Counterfeiting/Forgery 812 -18.97% 21.28% 2.05% 36.58 658 140 Fraud Offenses 5,448 5,399 0.91% 666 12.22% 16.94% 302.85 Embezzlement 7.12 128 150 -14.67% 55 42.97% 0.40% Extortion/Blackmail 99 114 -13.16% 2 2.02% 0.31% 5.50 **Bribery** 3 1 200.00% 1 33.33% 0.01% 0.17 **Stolen Property Offenses** 412 466 -11.59% 267 64.81% 1.28% 22.90 36,165 1,787.88 **Crimes Against Property Total** 32,162 -11.07% 6,240 19.40% 41.75% **Drug/Narcotic Violations** 13,354 12,330 8.30% 11,132 83.36% 49.31% 742.35 11,517 6.05% 10,303 678.98 **Drug Equipment Violations** 12,214 84.35% 45.10% 0.00% 0.01% **Gambling Offenses** 2 2 0.00% 0 0.11 Pornography/Obscene Material 279 318 -12.26% 70 25.09% 1.03% 15.51 **Prostitution Offenses** 36 35 2.86% 22 61.11% 0.13% 2.00 Weapons Law Violations 1,133 977 15.97% 692 61.08% 4.18% 62.98 3.61 **Animal Cruelty** 65 60 8.33% 25 38.46% 0.24% 25,239 35.16% **Crimes Against Society Total** 27.083 7.31% 22.244 82.13% 1,505.54 Total Group "A" Offenses 77.033 79.359 -2.93% 38,752 50.31% 4,282.26