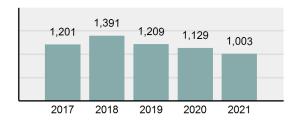

### Total Group "A" Crime Offenses 5 Year Trend

Reported in Reported in Percent Offenses Percent Percent Of Rate Per Offense 2021 2020 Change Cleared Cleared Category 100,000\* Murder 39 39 0.00% 25 64.10% 0.22% 2 17 **Negligent Manslaughter** 11 9 22.22% 9 81.82% 0.06% 0.61 Non-consensual Sex Offenses: 222 Rape 728 651 11.83% 30.49% 4.09% 40.47 138 Sodomy 151 9.42% 46 30.46% 0.85% 8.39 187 144 10.40 Sexual Assault w/Obj 29.86% 65 34.76% 1.05% **Fondling** 1,167 1,143 2.10% 423 36.25% 6.56% 64.87 Aggravated Assault 3,072 3,349 -8.27% 2,064 67.19% 17.27% 170.77 Simple Assault 10.493 10,583 -0.85% 6,530 62.23% 58.99% 583.30 Intimidation 1,626 1,576 3.17% 718 44.16% 9.14% 90.39 **Kidnapping** 231 256 -9.77% 140 60.61% 1.30% 12.84 Consensual Sex Offenses: Incest 28 3 833.33% 6 21.43% 0.16% 1.56 Statutory Rape 48 59 -18.64% 20 41.67% 0.27% 2.67 Human Trafficking, Commercial 6 4 50.00% 0 0.00% 0.03% 0.33 **Sex Acts** Human Trafficking, Involuntary 0.00% 0 0.00% 0.01% 0.06 1 Servitude **Crimes Against Persons Total** 17.788 17.955 -0.93% 10.268 57.72% 23.09% 988.83 163 -3.68% 46.50% 0.49% 8.73 Robbery 157 **Burglary/Breaking and Entering** 2,975 4.005 -25.72% 542 18.22% 9.25% 165.38 Larceny/Theft Offenses 13,430 15,655 -14.21% 2,677 19.93% 41.76% 746.57 Motor Vehicle Theft 1,696 1,863 -8.96% 343 20.22% 5.27% 94.28 Arson 140 163 -14.11% 49 35.00% 0.44% 7.78 **Destruction Of Property** 7,016 7,374 -4.85% 1,425 20.31% 21.81% 390.02 Counterfeiting/Forgery 812 -18.97% 21.28% 2.05% 36.58 658 140 Fraud Offenses 5,448 5,399 0.91% 666 12.22% 16.94% 302.85 Embezzlement 7.12 128 150 -14.67% 55 42.97% 0.40% Extortion/Blackmail 99 114 -13.16% 2 2.02% 0.31% 5.50 **Bribery** 3 1 200.00% 1 33.33% 0.01% 0.17 **Stolen Property Offenses** 412 466 -11.59% 267 64.81% 1.28% 22.90 36,165 1,787.88 **Crimes Against Property Total** 32,162 -11.07% 6,240 19.40% 41.75% **Drug/Narcotic Violations** 13,354 12,330 8.30% 11,132 83.36% 49.31% 742.35 11,517 6.05% 10,303 678.98 **Drug Equipment Violations** 12,214 84.35% 45.10% 0.00% 0.01% **Gambling Offenses** 2 2 0.00% 0 0.11 Pornography/Obscene Material 279 318 -12.26% 70 25.09% 1.03% 15.51 **Prostitution Offenses** 36 35 2.86% 22 61.11% 0.13% 2.00 Weapons Law Violations 1,133 977 15.97% 692 61.08% 4.18% 62.98 3.61 **Animal Cruelty** 65 60 8.33% 25 38.46% 0.24% 25,239 35.16% **Crimes Against Society Total** 27.083 7.31% 22.244 82.13% 1,505.54 Total Group "A" Offenses 77.033 79.359 -2.93% 38,752 50.31% 4,282.26