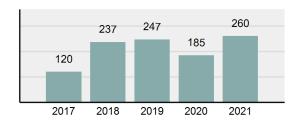

### Total Group "A" Crime Offenses 5 Year Trend

Reported in Reported in Percent Offenses Percent Percent Of Rate Per Offense 2021 2020 Change Cleared Cleared Category 100,000\* Murder 39 39 0.00% 25 64.10% 0.22% 2 17 **Negligent Manslaughter** 11 9 22.22% 9 81.82% 0.06% 0.61 Non-consensual Sex Offenses: 222 Rape 728 651 11.83% 30.49% 4.09% 40.47 138 Sodomy 151 9.42% 46 30.46% 0.85% 8.39 187 144 10.40 Sexual Assault w/Obj 29.86% 65 34.76% 1.05% **Fondling** 1,167 1,143 2.10% 423 36.25% 6.56% 64.87 Aggravated Assault 3,072 3,349 -8.27% 2,064 67.19% 17.27% 170.77 Simple Assault 10.493 10,583 -0.85% 6,530 62.23% 58.99% 583.30 Intimidation 1,626 1,576 3.17% 718 44.16% 9.14% 90.39 **Kidnapping** 231 256 -9.77% 140 60.61% 1.30% 12.84 Consensual Sex Offenses: Incest 28 3 833.33% 6 21.43% 0.16% 1.56 Statutory Rape 48 59 -18.64% 20 41.67% 0.27% 2.67 Human Trafficking, Commercial 6 4 50.00% 0 0.00% 0.03% 0.33 **Sex Acts** Human Trafficking, Involuntary 0.00% 0 0.00% 0.01% 0.06 1 Servitude **Crimes Against Persons Total** 17.788 17.955 -0.93% 10.268 57.72% 23.09% 988.83 163 -3.68% 46.50% 0.49% 8.73 Robbery 157 **Burglary/Breaking and Entering** 2,975 4.005 -25.72% 542 18.22% 9.25% 165.38 Larceny/Theft Offenses 13,430 15,655 -14.21% 2,677 19.93% 41.76% 746.57 Motor Vehicle Theft 1,696 1,863 -8.96% 343 20.22% 5.27% 94.28 Arson 140 163 -14.11% 49 35.00% 0.44% 7.78 **Destruction Of Property** 7,016 7,374 -4.85% 1,425 20.31% 21.81% 390.02 Counterfeiting/Forgery 812 -18.97% 21.28% 2.05% 36.58 658 140 Fraud Offenses 5,448 5,399 0.91% 666 12.22% 16.94% 302.85 Embezzlement 7.12 128 150 -14.67% 55 42.97% 0.40% Extortion/Blackmail 99 114 -13.16% 2 2.02% 0.31% 5.50 **Bribery** 3 1 200.00% 1 33.33% 0.01% 0.17 **Stolen Property Offenses** 412 466 -11.59% 267 64.81% 1.28% 22.90 36,165 1,787.88 **Crimes Against Property Total** 32,162 -11.07% 6,240 19.40% 41.75% **Drug/Narcotic Violations** 13,354 12,330 8.30% 11,132 83.36% 49.31% 742.35 11,517 6.05% 10,303 678.98 **Drug Equipment Violations** 12,214 84.35% 45.10% 0.00% 0.01% **Gambling Offenses** 2 2 0.00% 0 0.11 Pornography/Obscene Material 279 318 -12.26% 70 25.09% 1.03% 15.51 **Prostitution Offenses** 36 35 2.86% 22 61.11% 0.13% 2.00 Weapons Law Violations 1,133 977 15.97% 692 61.08% 4.18% 62.98 3.61 **Animal Cruelty** 65 60 8.33% 25 38.46% 0.24% 25,239 35.16% **Crimes Against Society Total** 27.083 7.31% 22.244 82.13% 1,505.54 Total Group "A" Offenses 77.033 79.359 -2.93% 38,752 50.31% 4,282.26