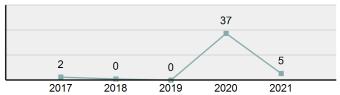

Destruction of Property Every 1.2 hours

Counterfeiting/Forgery Every 13.3 hours

> Fraud Offenses Every 1.6 hours

Embezzlement Every 2.9 days

Extortion/Blackmail Every 3.7 days

**Bribery** Every 4.0 months

Stolen Property Every 21.3 hours