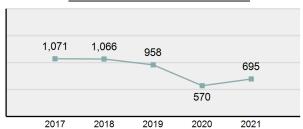

### **Facts At A Glance**

| Croup "A" Offenses     |                                                                                                                                              |
|------------------------|----------------------------------------------------------------------------------------------------------------------------------------------|
| Group "A" Offenses     | ♦ 77,033 total Group "A" offenses reported.                                                                                                  |
|                        | ♦ 2.93% decrease from 2020 Group "A" offenses.                                                                                               |
|                        | ♦ 4,282.26 per 100,000 inhabitants based on Group "A" Offenses.                                                                              |
| Crime Rate             | 3.95% decrease from 2020 NIBRS crime rate.                                                                                                   |
|                        | ◆ 1,236.15 per 100,000 inhabitants based on Part 1 offenses.                                                                                 |
|                        | (utilized for comparison purposes with non-NIBRS states).                                                                                    |
| Violent Crime          | ♦ 4,334 total violent crime offenses reported.                                                                                               |
|                        | ♦ 3.35% decrease from 2020 violent crime offenses.                                                                                           |
|                        | ♦ 8.27% decrease from 2020 aggravated assault offenses, which accounts for 70.88% of the violent crime.                                      |
| Crima Assisat Davasa   | ♦ 17,788 total crime against persons reported.                                                                                               |
| Crime Against Persons  | ♦ 0.93% decrease from 2020 crime against persons                                                                                             |
|                        | ♦ 0.85% decrease from 2020 simple assault offenses, which accounts for 58.99% of the crime against persons.                                  |
| Officers Assaulted     | ♦ No law enforcement officers killed in the line of duty.                                                                                    |
| Ciliodic / locadicod   | ♦ 419 total reported officers assaulted.                                                                                                     |
|                        | ♦ 10.28% decrease from 2020 assault on law enforcement officers.                                                                             |
| Hate Crime             | ♦ 47 total hate crimes reported.                                                                                                             |
|                        | ◆ 12.96% decrease from 2020 hate crimes.                                                                                                     |
|                        | ♦ 27,083 total crimes against society reported.                                                                                              |
| Crimes Against Society | ♦ 7.31% increase from 2020 crimes against society.                                                                                           |
|                        | <ul> <li>8.30% increase from 2020 drug/narcotic violations offenses, which accounts for<br/>49.31% of the crimes against society.</li> </ul> |
| Drop orty Crims        | ♦ 32,162 total crimes against property reported.                                                                                             |
| Property Crime         | 11.07% decrease from 2020 crimes against property.                                                                                           |
|                        | <ul> <li>14.21% decrease from 2020 larceny/theft offenses, which accounts for 41.76% of the crimes against property.</li> </ul>              |