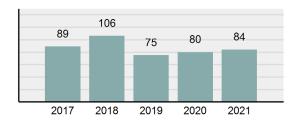

### Total Group "A" Crime Offenses 5 Year Trend

Reported in Reported in Percent Offenses Percent Percent Of Rate Per Offense 2021 2020 Change Cleared Cleared Category 100,000\* Murder 39 39 0.00% 25 64.10% 0.22% 2 17 **Negligent Manslaughter** 11 9 22.22% 9 81.82% 0.06% 0.61 Non-consensual Sex Offenses: 222 Rape 728 651 11.83% 30.49% 4.09% 40.47 138 Sodomy 151 9.42% 46 30.46% 0.85% 8.39 187 144 10.40 Sexual Assault w/Obj 29.86% 65 34.76% 1.05% **Fondling** 1,167 1,143 2.10% 423 36.25% 6.56% 64.87 Aggravated Assault 3,072 3,349 -8.27% 2,064 67.19% 17.27% 170.77 Simple Assault 10.493 10,583 -0.85% 6,530 62.23% 58.99% 583.30 Intimidation 1,626 1,576 3.17% 718 44.16% 9.14% 90.39 **Kidnapping** 231 256 -9.77% 140 60.61% 1.30% 12.84 Consensual Sex Offenses: Incest 28 3 833.33% 6 21.43% 0.16% 1.56 Statutory Rape 48 59 -18.64% 20 41.67% 0.27% 2.67 Human Trafficking, Commercial 6 4 50.00% 0 0.00% 0.03% 0.33 **Sex Acts** Human Trafficking, Involuntary 0.00% 0 0.00% 0.01% 0.06 1 Servitude **Crimes Against Persons Total** 17.788 17.955 -0.93% 10.268 57.72% 23.09% 988.83 163 -3.68% 46.50% 0.49% 8.73 Robbery 157 **Burglary/Breaking and Entering** 2,975 4.005 -25.72% 542 18.22% 9.25% 165.38 Larceny/Theft Offenses 13,430 15,655 -14.21% 2,677 19.93% 41.76% 746.57 Motor Vehicle Theft 1,696 1,863 -8.96% 343 20.22% 5.27% 94.28 Arson 140 163 -14.11% 49 35.00% 0.44% 7.78 **Destruction Of Property** 7,016 7,374 -4.85% 1,425 20.31% 21.81% 390.02 Counterfeiting/Forgery 812 -18.97% 21.28% 2.05% 36.58 658 140 Fraud Offenses 5,448 5,399 0.91% 666 12.22% 16.94% 302.85 Embezzlement 7.12 128 150 -14.67% 55 42.97% 0.40% Extortion/Blackmail 99 114 -13.16% 2 2.02% 0.31% 5.50 **Bribery** 3 1 200.00% 1 33.33% 0.01% 0.17 **Stolen Property Offenses** 412 466 -11.59% 267 64.81% 1.28% 22.90 36,165 1,787.88 **Crimes Against Property Total** 32,162 -11.07% 6,240 19.40% 41.75% **Drug/Narcotic Violations** 13,354 12,330 8.30% 11,132 83.36% 49.31% 742.35 11,517 6.05% 10,303 678.98 **Drug Equipment Violations** 12,214 84.35% 45.10% 0.00% 0.01% **Gambling Offenses** 2 2 0.00% 0 0.11 Pornography/Obscene Material 279 318 -12.26% 70 25.09% 1.03% 15.51 **Prostitution Offenses** 36 35 2.86% 22 61.11% 0.13% 2.00 Weapons Law Violations 1,133 977 15.97% 692 61.08% 4.18% 62.98 3.61 **Animal Cruelty** 65 60 8.33% 25 38.46% 0.24% 25,239 35.16% **Crimes Against Society Total** 27.083 7.31% 22.244 82.13% 1,505.54 Total Group "A" Offenses 77.033 79.359 -2.93% 38,752 50.31% 4,282.26