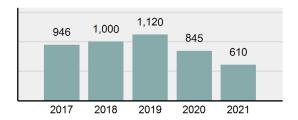

### Total Group "A" Crime Offenses 5 Year Trend

Reported in Reported in Percent Offenses Percent Percent Of Rate Per Offense 2021 2020 Change Cleared Cleared Category 100,000\* Murder 39 39 0.00% 25 64.10% 0.22% 2 17 **Negligent Manslaughter** 11 9 22.22% 9 81.82% 0.06% 0.61 Non-consensual Sex Offenses: 222 Rape 728 651 11.83% 30.49% 4.09% 40.47 138 Sodomy 151 9.42% 46 30.46% 0.85% 8.39 187 144 10.40 Sexual Assault w/Obj 29.86% 65 34.76% 1.05% **Fondling** 1,167 1,143 2.10% 423 36.25% 6.56% 64.87 Aggravated Assault 3,072 3,349 -8.27% 2,064 67.19% 17.27% 170.77 Simple Assault 10.493 10,583 -0.85% 6,530 62.23% 58.99% 583.30 Intimidation 1,626 1,576 3.17% 718 44.16% 9.14% 90.39 **Kidnapping** 231 256 -9.77% 140 60.61% 1.30% 12.84 Consensual Sex Offenses: Incest 28 3 833.33% 6 21.43% 0.16% 1.56 Statutory Rape 48 59 -18.64% 20 41.67% 0.27% 2.67 Human Trafficking, Commercial 6 4 50.00% 0 0.00% 0.03% 0.33 **Sex Acts** Human Trafficking, Involuntary 0.00% 0 0.00% 0.01% 0.06 1 Servitude **Crimes Against Persons Total** 17.788 17.955 -0.93% 10.268 57.72% 23.09% 988.83 163 -3.68% 46.50% 0.49% 8.73 Robbery 157 **Burglary/Breaking and Entering** 2,975 4.005 -25.72% 542 18.22% 9.25% 165.38 Larceny/Theft Offenses 13,430 15,655 -14.21% 2,677 19.93% 41.76% 746.57 Motor Vehicle Theft 1,696 1,863 -8.96% 343 20.22% 5.27% 94.28 Arson 140 163 -14.11% 49 35.00% 0.44% 7.78 **Destruction Of Property** 7,016 7,374 -4.85% 1,425 20.31% 21.81% 390.02 Counterfeiting/Forgery 812 -18.97% 21.28% 2.05% 36.58 658 140 Fraud Offenses 5,448 5,399 0.91% 666 12.22% 16.94% 302.85 Embezzlement 7.12 128 150 -14.67% 55 42.97% 0.40% Extortion/Blackmail 99 114 -13.16% 2 2.02% 0.31% 5.50 **Bribery** 3 1 200.00% 1 33.33% 0.01% 0.17 **Stolen Property Offenses** 412 466 -11.59% 267 64.81% 1.28% 22.90 36,165 1,787.88 **Crimes Against Property Total** 32,162 -11.07% 6,240 19.40% 41.75% **Drug/Narcotic Violations** 13,354 12,330 8.30% 11,132 83.36% 49.31% 742.35 11,517 6.05% 10,303 678.98 **Drug Equipment Violations** 12,214 84.35% 45.10% 0.00% 0.01% **Gambling Offenses** 2 2 0.00% 0 0.11 Pornography/Obscene Material 279 318 -12.26% 70 25.09% 1.03% 15.51 **Prostitution Offenses** 36 35 2.86% 22 61.11% 0.13% 2.00 Weapons Law Violations 1,133 977 15.97% 692 61.08% 4.18% 62.98 3.61 **Animal Cruelty** 65 60 8.33% 25 38.46% 0.24% 25,239 35.16% **Crimes Against Society Total** 27.083 7.31% 22.244 82.13% 1,505.54 Total Group "A" Offenses 77.033 79.359 -2.93% 38,752 50.31% 4,282.26