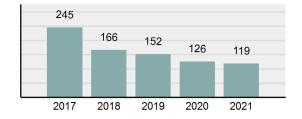

### Total Group "A" Crime Offenses 5 Year Trend

Reported in Reported in Percent Offenses Percent Percent Of Rate Per Offense 2021 2020 Change Cleared Cleared Category 100,000\* Murder 39 39 0.00% 25 64.10% 0.22% 2 17 **Negligent Manslaughter** 11 9 22.22% 9 81.82% 0.06% 0.61 Non-consensual Sex Offenses: 222 Rape 728 651 11.83% 30.49% 4.09% 40.47 138 Sodomy 151 9.42% 46 30.46% 0.85% 8.39 187 144 10.40 Sexual Assault w/Obj 29.86% 65 34.76% 1.05% **Fondling** 1,167 1,143 2.10% 423 36.25% 6.56% 64.87 Aggravated Assault 3,072 3,349 -8.27% 2,064 67.19% 17.27% 170.77 Simple Assault 10.493 10,583 -0.85% 6,530 62.23% 58.99% 583.30 Intimidation 1,626 1,576 3.17% 718 44.16% 9.14% 90.39 **Kidnapping** 231 256 -9.77% 140 60.61% 1.30% 12.84 Consensual Sex Offenses: Incest 28 3 833.33% 6 21.43% 0.16% 1.56 Statutory Rape 48 59 -18.64% 20 41.67% 0.27% 2.67 Human Trafficking, Commercial 6 4 50.00% 0 0.00% 0.03% 0.33 **Sex Acts** Human Trafficking, Involuntary 0.00% 0 0.00% 0.01% 0.06 1 Servitude **Crimes Against Persons Total** 17.788 17.955 -0.93% 10.268 57.72% 23.09% 988.83 163 -3.68% 46.50% 0.49% 8.73 Robbery 157 **Burglary/Breaking and Entering** 2,975 4.005 -25.72% 542 18.22% 9.25% 165.38 Larceny/Theft Offenses 13,430 15,655 -14.21% 2,677 19.93% 41.76% 746.57 Motor Vehicle Theft 1,696 1,863 -8.96% 343 20.22% 5.27% 94.28 Arson 140 163 -14.11% 49 35.00% 0.44% 7.78 **Destruction Of Property** 7,016 7,374 -4.85% 1,425 20.31% 21.81% 390.02 Counterfeiting/Forgery 812 -18.97% 21.28% 2.05% 36.58 658 140 Fraud Offenses 5,448 5,399 0.91% 666 12.22% 16.94% 302.85 Embezzlement 7.12 128 150 -14.67% 55 42.97% 0.40% Extortion/Blackmail 99 114 -13.16% 2 2.02% 0.31% 5.50 **Bribery** 3 1 200.00% 1 33.33% 0.01% 0.17 **Stolen Property Offenses** 412 466 -11.59% 267 64.81% 1.28% 22.90 36,165 1,787.88 **Crimes Against Property Total** 32,162 -11.07% 6,240 19.40% 41.75% **Drug/Narcotic Violations** 13,354 12,330 8.30% 11,132 83.36% 49.31% 742.35 11,517 6.05% 10,303 678.98 **Drug Equipment Violations** 12,214 84.35% 45.10% 0.00% 0.01% **Gambling Offenses** 2 2 0.00% 0 0.11 Pornography/Obscene Material 279 318 -12.26% 70 25.09% 1.03% 15.51 **Prostitution Offenses** 36 35 2.86% 22 61.11% 0.13% 2.00 Weapons Law Violations 1,133 977 15.97% 692 61.08% 4.18% 62.98 3.61 **Animal Cruelty** 65 60 8.33% 25 38.46% 0.24% 25,239 35.16% **Crimes Against Society Total** 27.083 7.31% 22.244 82.13% 1,505.54 Total Group "A" Offenses 77.033 79.359 -2.93% 38,752 50.31% 4,282.26