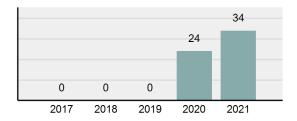

### Total Group "A" Crime Offenses 5 Year Trend

Reported in Reported in Percent Offenses Percent Percent Of Rate Per Offense 2021 2020 Change Cleared Cleared Category 100,000\* Murder 39 39 0.00% 25 64.10% 0.22% 2 17 **Negligent Manslaughter** 11 9 22.22% 9 81.82% 0.06% 0.61 Non-consensual Sex Offenses: 222 Rape 728 651 11.83% 30.49% 4.09% 40.47 138 Sodomy 151 9.42% 46 30.46% 0.85% 8.39 187 144 10.40 Sexual Assault w/Obj 29.86% 65 34.76% 1.05% **Fondling** 1,167 1,143 2.10% 423 36.25% 6.56% 64.87 Aggravated Assault 3,072 3,349 -8.27% 2,064 67.19% 17.27% 170.77 Simple Assault 10.493 10,583 -0.85% 6,530 62.23% 58.99% 583.30 Intimidation 1,626 1,576 3.17% 718 44.16% 9.14% 90.39 **Kidnapping** 231 256 -9.77% 140 60.61% 1.30% 12.84 Consensual Sex Offenses: Incest 28 3 833.33% 6 21.43% 0.16% 1.56 Statutory Rape 48 59 -18.64% 20 41.67% 0.27% 2.67 Human Trafficking, Commercial 6 4 50.00% 0 0.00% 0.03% 0.33 **Sex Acts** Human Trafficking, Involuntary 0.00% 0 0.00% 0.01% 0.06 1 Servitude **Crimes Against Persons Total** 17.788 17.955 -0.93% 10.268 57.72% 23.09% 988.83 163 -3.68% 46.50% 0.49% 8.73 Robbery 157 **Burglary/Breaking and Entering** 2,975 4.005 -25.72% 542 18.22% 9.25% 165.38 Larceny/Theft Offenses 13,430 15,655 -14.21% 2,677 19.93% 41.76% 746.57 Motor Vehicle Theft 1,696 1,863 -8.96% 343 20.22% 5.27% 94.28 Arson 140 163 -14.11% 49 35.00% 0.44% 7.78 **Destruction Of Property** 7,016 7,374 -4.85% 1,425 20.31% 21.81% 390.02 Counterfeiting/Forgery 812 -18.97% 21.28% 2.05% 36.58 658 140 Fraud Offenses 5,448 5,399 0.91% 666 12.22% 16.94% 302.85 Embezzlement 7.12 128 150 -14.67% 55 42.97% 0.40% Extortion/Blackmail 99 114 -13.16% 2 2.02% 0.31% 5.50 **Bribery** 3 1 200.00% 1 33.33% 0.01% 0.17 **Stolen Property Offenses** 412 466 -11.59% 267 64.81% 1.28% 22.90 36,165 1,787.88 **Crimes Against Property Total** 32,162 -11.07% 6,240 19.40% 41.75% **Drug/Narcotic Violations** 13,354 12,330 8.30% 11,132 83.36% 49.31% 742.35 11,517 6.05% 10,303 678.98 **Drug Equipment Violations** 12,214 84.35% 45.10% 0.00% 0.01% **Gambling Offenses** 2 2 0.00% 0 0.11 Pornography/Obscene Material 279 318 -12.26% 70 25.09% 1.03% 15.51 **Prostitution Offenses** 36 35 2.86% 22 61.11% 0.13% 2.00 Weapons Law Violations 1,133 977 15.97% 692 61.08% 4.18% 62.98 3.61 **Animal Cruelty** 65 60 8.33% 25 38.46% 0.24% 25,239 35.16% **Crimes Against Society Total** 27.083 7.31% 22.244 82.13% 1,505.54 Total Group "A" Offenses 77.033 79.359 -2.93% 38,752 50.31% 4,282.26