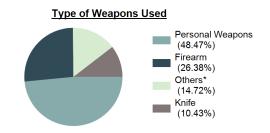

-|--------|--|
| Residence/Home                     | 28.03% |  |
| Highway/Road/Alley/Street/Sidewalk | 25.48% |  |
| Convenience Store                  | 8.28%  |  |
| Parking/Drop Lot/Garage            | 5.73%  |  |
| Park/Playground                    | 4.46%  |  |

| Top Value of Property Loss         |               |
|------------------------------------|---------------|
| Percentage - 92.43%                |               |
| Automobiles                        | \$ 183,501.00 |
| Jewelry/Precious Metals/Gems       | \$ 32,647.00  |
| Money                              | \$ 28,880.00  |
| Portable Electronic Communications | \$ 20,625.00  |
| Trucks                             | \$ 20,000.00  |



 ${}^{\star} Others: \ Religious \ Organization, \ Government, \ Others, \ Unknown$ 



\*Others: Blunt Object, Motor Vehicle, Poison, Explosives, Fire/Incendiary Device, Drugs/Narcotics/Sleeping Pills, Asphyxiation, Others, Unknown

#### Estimated Value of Stolen (in \$ 1,000s)



## Estimated Value of Recovered (in \$ 1,000s)



# Victim Count of Robbery by Age



# **Burglary/Breaking and Entering**

#### - The unlawful entry of a structure to commit a theft or felony -

The offense of burglary/breaking & entering in the UCR program is counted when there is forcible entry, unlawful entry (no force), or attempted forcible entry of a structure.

A vehicle is not considered a structure; therefore, theft from a vehicle is not included in this category.

# Burglary/Breaking and EnteringOffenses Reported2,975Changes from 2020-25.72%Rate per 100,000\*165.38Total Arrests575

| A