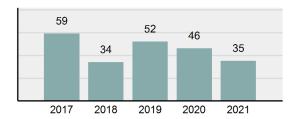

### Total Group "A" Crime Offenses 5 Year Trend

Reported in Reported in Percent Offenses Percent Percent Of Rate Per Offense 2021 2020 Change Cleared Cleared Category 100,000\* Murder 39 39 0.00% 25 64.10% 0.22% 2 17 **Negligent Manslaughter** 11 9 22.22% 9 81.82% 0.06% 0.61 Non-consensual Sex Offenses: 222 Rape 728 651 11.83% 30.49% 4.09% 40.47 138 Sodomy 151 9.42% 46 30.46% 0.85% 8.39 187 144 10.40 Sexual Assault w/Obj 29.86% 65 34.76% 1.05% **Fondling** 1,167 1,143 2.10% 423 36.25% 6.56% 64.87 Aggravated Assault 3,072 3,349 -8.27% 2,064 67.19% 17.27% 170.77 Simple Assault 10.493 10,583 -0.85% 6,530 62.23% 58.99% 583.30 Intimidation 1,626 1,576 3.17% 718 44.16% 9.14% 90.39 **Kidnapping** 231 256 -9.77% 140 60.61% 1.30% 12.84 Consensual Sex Offenses: Incest 28 3 833.33% 6 21.43% 0.16% 1.56 Statutory Rape 48 59 -18.64% 20 41.67% 0.27% 2.67 Human Trafficking, Commercial 6 4 50.00% 0 0.00% 0.03% 0.33 **Sex Acts** Human Trafficking, Involuntary 0.00% 0 0.00% 0.01% 0.06 1 Servitude **Crimes Against Persons Total** 17.788 17.955 -0.93% 10.268 57.72% 23.09% 988.83 163 -3.68% 46.50% 0.49% 8.73 Robbery 157 **Burglary/Breaking and Entering** 2,975 4.005 -25.72% 542 18.22% 9.25% 165.38 Larceny/Theft Offenses 13,430 15,655 -14.21% 2,677 19.93% 41.76% 746.57 Motor Vehicle Theft 1,696 1,863 -8.96% 343 20.22% 5.27% 94.28 Arson 140 163 -14.11% 49 35.00% 0.44% 7.78 **Destruction Of Property** 7,016 7,374 -4.85% 1,425 20.31% 21.81% 390.02 Counterfeiting/Forgery 812 -18.97% 21.28% 2.05% 36.58 658 140 Fraud Offenses 5,448 5,399 0.91% 666 12.22% 16.94% 302.85 Embezzlement 7.12 128 150 -14.67% 55 42.97% 0.40% Extortion/Blackmail 99 114 -13.16% 2 2.02% 0.31% 5.50 **Bribery** 3 1 200.00% 1 33.33% 0.01% 0.17 **Stolen Property Offenses** 412 466 -11.59% 267 64.81% 1.28% 22.90 36,165 1,787.88 **Crimes Against Property Total** 32,162 -11.07% 6,240 19.40% 41.75% **Drug/Narcotic Violations** 13,354 12,330 8.30% 11,132 83.36% 49.31% 742.35 11,517 6.05% 10,303 678.98 **Drug Equipment Violations** 12,214 84.35% 45.10% 0.00% 0.01% **Gambling Offenses** 2 2 0.00% 0 0.11 Pornography/Obscene Material 279 318 -12.26% 70 25.09% 1.03% 15.51 **Prostitution Offenses** 36 35 2.86% 22 61.11% 0.13% 2.00 Weapons Law Violations 1,133 977 15.97% 692 61.08% 4.18% 62.98 3.61 **Animal Cruelty** 65 60 8.33% 25 38.46% 0.24% 25,239 35.16% **Crimes Against Society Total** 27.083 7.31% 22.244 82.13% 1,505.54 Total Group "A" Offenses 77.033 79.359 -2.93% 38,752 50.31% 4,282.26