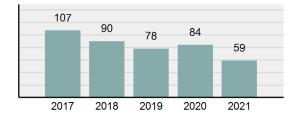

| 43.7%    |
| •    | Group "A" Crime Rate per 100,000 population                                                                    | 1,440.15 |
| •    | Summary based reporting crime rate per 100,000 populated is calculated for other state crime comparisons only. | 544.60   |
| rest | Overview                                                                                                       |          |

### Arr

| • | Arrest Total                       | 59      |
|---|------------------------------------|---------|
| • | % change from 2020                 | -29.76% |
| • | Adult Arrest total                 | 58      |
| • | Juvenile Arrest total              | 1       |
| • | Arrest Rate per 100,000 population | 714.03  |

### Total Offenses - 5 year trend





|                                             | Offenses   |           | Arrests |          |
|---------------------------------------------|------------|-----------|---------|----------|
| Group "A" Offenses                          | # Reported | # Cleared | Adult   | Juvenile |
| Murder                                      | 0          | 0         | 0       | 0        |
| Negligent Manslaughter                      | 0          | 0         | 0       | 0        |
| Rape                                        | 1          | 0         | 0       | 0        |
| Sodomy                                      | 0          | 0         | 0       | 0        |
| Sexual Assault w/Obj                        | 0          | 0         | 0       | 0        |
| Fondling