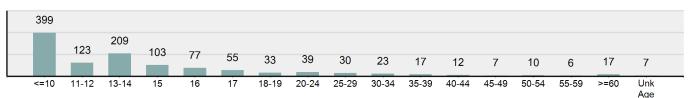

|        |  |
|--------------------------------------------|--------|--|
| Acquaintance                               | 21.93% |  |
| Child                                      | 13.53% |  |
| Other Family Member                        | 11.76% |  |
| Otherwise Known                            | 6.89%  |  |
| Friend                                     | 6.55%  |  |

### Victim Types\*\*



| Top Types Of Injury      |       |  |  |  |
|--------------------------|-------|--|--|--|
| Apparent Minor Injury    | 5.47% |  |  |  |
| Possible Internal Injury | 2.74% |  |  |  |
| Other Major Injury       | 0.86% |  |  |  |
| Unconsciousness          | 0.09% |  |  |  |
|                          |       |  |  |  |
|                          |       |  |  |  |

### Victim Count of Fondling by Age



<sup>\*\*</sup>Does not include 11 victims whose gender or age is unknown.

# Kidnapping

- The unlawful seizure, transportation, and/or detention of a person against his/her will, or a minor without the consent of his/her parent(s) or legal guardian -

Although the object of a kidnapping may be to obtain money or property, kidnapping is a crime against persons. This offense includes not only kidnapping and abduction, but hostage taking as well. This category is intended to capture information on only the persons actually kidnapped or abducted, not those persons or organizations paying ransoms. Therefore, for each offense of kidnapping, the victims are only the persons taken or detained against their will.

| Kidnapping        |        |
|-------------------|--------|
| Offenses Reported