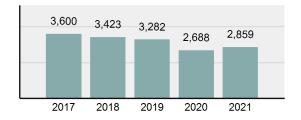

### Crime Rate\* per 100,000 population 5 Year Trend

### Total Group "A" Crime Offenses 5 Year Trend

Reported in Reported in Percent Offenses Percent Percent Of Rate Per Offense 2021 2020 Change Cleared Cleared Category 100,000\* Murder 39 39 0.00% 25 64.10% 0.22% 2 17 **Negligent Manslaughter** 11 9 22.22% 9 81.82% 0.06% 0.61 Non-consensual Sex Offenses: 222 Rape 728 651 11.83% 30.49% 4.09% 40.47 138 Sodomy 151 9.42% 46 30.46% 0.85% 8.39 187 144 10.40 Sexual Assault w/Obj 29.86% 65 34.76% 1.05% **Fondling** 1,167 1,143 2.10% 423 36.25% 6.56% 64.87 Aggravated Assault 3,072 3,349 -8.27% 2,064 67.19% 17.27% 170.77 Simple Assault 10.493 10,583 -0.85% 6,530 62.23% 58.99% 583.30 Intimidation 1,626 1,576 3.17% 718 44.16% 9.14% 90.39 **Kidnapping** 231 256 -9.77% 140 60.61% 1.30% 12.84 Consensual Sex Offenses: Incest 28 3 833.33% 6 21.43% 0.16% 1.56 Statutory Rape 48 59 -18.64% 20 41.67% 0.27% 2.67 Human Trafficking, Commercial 6 4 50.00% 0 0.00% 0.03% 0.33 **Sex Acts** Human Trafficking, Involuntary 0.00% 0 0.00% 0.01% 0.06 1 Servitude **Crimes Against Persons Total** 17.788 17.955 -0.93% 10.268 57.72% 23.09% 988.83 163 -3.68% 46.50% 0.49% 8.73 Robbery 157 **Burglary/Breaking and Entering** 2,975 4.005 -25.72% 542 18.22% 9.25% 165.38 Larceny/Theft Offenses 13,430 15,655 -14.21% 2,677 19.93% 41.76% 746.57 Motor Vehicle Theft 1,696 1,863 -8.96% 343 20.22% 5.27% 94.28 Arson 140 163 -14.11% 49 35.00% 0.44% 7.78 **Destruction Of Property** 7,016 7,374 -4.85% 1,425 20.31% 21.81% 390.02 Counterfeiting/Forgery 812 -18.97% 21.28% 2.05% 36.58 658 140 Fraud Offenses 5,448 5,399 0.91% 666 12.22% 16.94% 302.85 Embezzlement 7.12 128 150 -14.67% 55 42.97% 0.40% Extortion/Blackmail 99 114 -13.16% 2 2.02% 0.31% 5.50 **Bribery** 3 1 200.00% 1 33.33% 0.01% 0.17 **Stolen Property Offenses** 412 466 -11.59% 267 64.81% 1.28% 22.90 36,165 1,787.88 **Crimes Against Property Total** 32,162 -11.07% 6,240 19.40% 41.75% **Drug/Narcotic Violations** 13,354 12,330 8.30% 11,132 83.36% 49.31% 742.35 11,517 6.05% 10,303 678.98 **Drug Equipment Violations** 12,214 84.35% 45.10% 0.00% 0.01% **Gambling Offenses** 2 2 0.00% 0 0.11 Pornography/Obscene Material 279 318 -12.26% 70 25.09% 1.03% 15.51 **Prostitution Offenses** 36 35 2.86% 22 61.11% 0.13% 2.00 Weapons Law Violations 1,133 977 15.97% 692 61.08% 4.18% 62.98 3.61 **Animal Cruelty** 65 60 8.33% 25 38.46% 0.24% 25,239 35.16% **Crimes Against Society Total** 27.083 7.31% 22.244 82.13% 1,505.54 Total Group "A" Offenses 77.033 79.359 -2.93% 38,752 50.31% 4,282.26