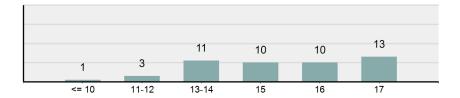

| 0    | 0      |
| <b>Ethnicity</b>     |       |        |      |        |
| Non Hispanic         | 3     | 1      | О    | 0      |
| Hispanic             | 0     | 0      | 1    | 0      |
| Unknown              | 3     | 0      | 0    | 0      |
|                      | -     |        | •    |        |

## **Statutory Rape Count - 5 Year Trend**



| Top Relationships of Victim to Offender(s) |        |  |
|--------------------------------------------|--------|--|
| Boyfriend/Girlfriend                       | 36.00% |  |
| Friend                                     | 14.00% |  |
| Acquaintance                               | 12.00% |  |
| Relationship Unknown                       | 10.00% |  |
| Stranger                                   | 8.00%  |  |



## Victim Count by Age



\*Population Base: 1,798,888

# Crimes Against Property



Nez Perce County, ID. By Amy Vezzoso.

# **Statewide Profile**

# Data counts represent the number of offenses within a reported incident

# Crimes Against Property Offenses Reported 32,162 Changes from 2020 -11.07% Rate per 100,000\* 1,787.88 Total Arrests 4,330

| Crimes Against Property by Category |                     |  |  |  |
|-------------------------------------|---------------------|--|--|--|
| Offenses                            | <b>Distribution</b> |  |  |  |
| Larceny/Theft Offenses              | 41.76%              |  |  |  |
| Destruction Of Property             | 21.81%              |  |  |  |
| Fraud Offenses                      | 16.94%              |  |  |  |
| Burglary/Breaking and Entering      | 9.25%