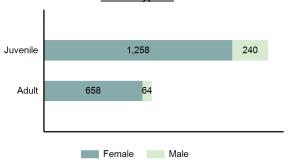

known              | 5     | 1      | 4    | 2      |
| <b>Ethnicity</b>     |       |        |      |        |
| Non-Hispanic         | 171   | 5      | 37   | 2      |
| Hispanic             | 25    | 2      | 8    | 0      |
| Unknown              | 21    | 2      | 25   | 3      |

### Non-Consensual Sex Offenses Count - 5 Year Trend



| Top Relationships of Victim to Offender(s) |        |  |  |
|--------------------------------------------|--------|--|--|
| Acquaintance                               | 26.64% |  |  |
| Child                                      | 9.46%  |  |  |
| Friend                                     | 8.97%  |  |  |
| Boyfriend/Girlfriend                       | 8.44%  |  |  |
| Other Family Member                        | 7.82%  |  |  |

### Victim Types\*\*



| Top Types Of Injury      |       |  |  |  |
|--------------------------|-------|--|--|--|
| Apparent Minor Injury    | 9.90% |  |  |  |
| Possible Internal Injury | 4.32% |  |  |  |
| Other Major Injury       | 0.85% |  |  |  |
| Unconsciousness          | 0.36% |  |  |  |
| Apparent Broken Bones    | 0.09% |  |  |  |
|                          |       |  |  |  |

### Victim Count of Non-Consensual Sex Offenses by Age



<sup>\*\*</sup>Does not include 13 victims whose gender or age is unknown.

### Rape

- The carnal knowledge of a person, forcible and/or against that person's will; or not forcible or against the person's will where the victim is incapable of giving consent -

Attempts to rape are included in this category. Statutory rape (without force) is not included, having a clas