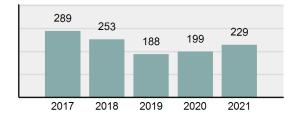

### Total Group "A" Crime Offenses 5 Year Trend

Reported in Reported in Percent Offenses Percent Percent Of Rate Per Offense 2021 2020 Change Cleared Cleared Category 100,000\* Murder 39 39 0.00% 25 64.10% 0.22% 2 17 **Negligent Manslaughter** 11 9 22.22% 9 81.82% 0.06% 0.61 Non-consensual Sex Offenses: 222 Rape 728 651 11.83% 30.49% 4.09% 40.47 138 Sodomy 151 9.42% 46 30.46% 0.85% 8.39 187 144 10.40 Sexual Assault w/Obj 29.86% 65 34.76% 1.05% **Fondling** 1,167 1,143 2.10% 423 36.25% 6.56% 64.87 Aggravated Assault 3,072 3,349 -8.27% 2,064 67.19% 17.27% 170.77 Simple Assault 10.493 10,583 -0.85% 6,530 62.23% 58.99% 583.30 Intimidation 1,626 1,576 3.17% 718 44.16% 9.14% 90.39 **Kidnapping** 231 256 -9.77% 140 60.61% 1.30% 12.84 Consensual Sex Offenses: Incest 28 3 833.33% 6 21.43% 0.16% 1.56 Statutory Rape 48 59 -18.64% 20 41.67% 0.27% 2.67 Human Trafficking, Commercial 6 4 50.00% 0 0.00% 0.03% 0.33 **Sex Acts** Human Trafficking, Involuntary 0.00% 0 0.00% 0.01% 0.06 1 Servitude **Crimes Against Persons Total** 17.788 17.955 -0.93% 10.268 57.72% 23.09% 988.83 163 -3.68% 46.50% 0.49% 8.73 Robbery 157 **Burglary/Breaking and Entering** 2,975 4.005 -25.72% 542 18.22% 9.25% 165.38 Larceny/Theft Offenses 13,430 15,655 -14.21% 2,677 19.93% 41.76% 746.57 Motor Vehicle Theft 1,696 1,863 -8.96% 343 20.22% 5.27% 94.28 Arson 140 163 -14.11% 49 35.00% 0.44% 7.78 **Destruction Of Property** 7,016 7,374 -4.85% 1,425 20.31% 21.81% 390.02 Counterfeiting/Forgery 812 -18.97% 21.28% 2.05% 36.58 658 140 Fraud Offenses 5,448 5,399 0.91% 666 12.22% 16.94% 302.85 Embezzlement 7.12 128 150 -14.67% 55 42.97% 0.40% Extortion/Blackmail 99 114 -13.16% 2 2.02% 0.31% 5.50 **Bribery** 3 1 200.00% 1 33.33% 0.01% 0.17 **Stolen Property Offenses** 412 466 -11.59% 267 64.81% 1.28% 22.90 36,165 1,787.88 **Crimes Against Property Total** 32,162 -11.07% 6,240 19.40% 41.75% **Drug/Narcotic Violations** 13,354 12,330 8.30% 11,132 83.36% 49.31% 742.35 11,517 6.05% 10,303 678.98 **Drug Equipment Violations** 12,214 84.35% 45.10% 0.00% 0.01% **Gambling Offenses** 2 2 0.00% 0 0.11 Pornography/Obscene Material 279 318 -12.26% 70 25.09% 1.03% 15.51 **Prostitution Offenses** 36 35 2.86% 22 61.11% 0.13% 2.00 Weapons Law Violations 1,133 977 15.97% 692 61.08% 4.18% 62.98 3.61 **Animal Cruelty** 65 60 8.33% 25 38.46% 0.24% 25,239 35.16% **Crimes Against Society Total** 27.083 7.31% 22.244 82.13% 1,505.54 Total Group "A" Offenses 77.033 79.359 -2.93% 38,752 50.31% 4,282.26