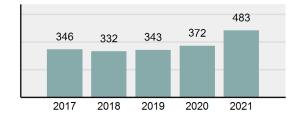

### Total Group "A" Crime Offenses 5 Year Trend

Reported in Reported in Percent Offenses Percent Percent Of Rate Per Offense 2021 2020 Change Cleared Cleared Category 100,000\* Murder 39 39 0.00% 25 64.10% 0.22% 2 17 **Negligent Manslaughter** 11 9 22.22% 9 81.82% 0.06% 0.61 Non-consensual Sex Offenses: 222 Rape 728 651 11.83% 30.49% 4.09% 40.47 138 Sodomy 151 9.42% 46 30.46% 0.85% 8.39 187 144 10.40 Sexual Assault w/Obj 29.86% 65 34.76% 1.05% **Fondling** 1,167 1,143 2.10% 423 36.25% 6.56% 64.87 Aggravated Assault 3,072 3,349 -8.27% 2,064 67.19% 17.27% 170.77 Simple Assault 10.493 10,583 -0.85% 6,530 62.23% 58.99% 583.30 Intimidation 1,626 1,576 3.17% 718 44.16% 9.14% 90.39 **Kidnapping** 231 256 -9.77% 140 60.61% 1.30% 12.84 Consensual Sex Offenses: Incest 28 3 833.33% 6 21.43% 0.16% 1.56 Statutory Rape 48 59 -18.64% 20 41.67% 0.27% 2.67 Human Trafficking, Commercial 6 4 50.00% 0 0.00% 0.03% 0.33 **Sex Acts** Human Trafficking, Involuntary 0.00% 0 0.00% 0.01% 0.06 1 Servitude **Crimes Against Persons Total** 17.788 17.955 -0.93% 10.268 57.72% 23.09% 988.83 163 -3.68% 46.50% 0.49% 8.73 Robbery 157 **Burglary/Breaking and Entering** 2,975 4.005 -25.72% 542 18.22% 9.25% 165.38 Larceny/Theft Offenses 13,430 15,655 -14.21% 2,677 19.93% 41.76% 746.57 Motor Vehicle Theft 1,696 1,863 -8.96% 343 20.22% 5.27% 94.28 Arson 140 163 -14.11% 49 35.00% 0.44% 7.78 **Destruction Of Property** 7,016 7,374 -4.85% 1,425 20.31% 21.81% 390.02 Counterfeiting/Forgery 812 -18.97% 21.28% 2.05% 36.58 658 140 Fraud Offenses 5,448 5,399 0.91% 666 12.22% 16.94% 302.85 Embezzlement 7.12 128 150 -14.67% 55 42.97% 0.40% Extortion/Blackmail 99 114 -13.16% 2 2.02% 0.31% 5.50 **Bribery** 3 1 200.00% 1 33.33% 0.01% 0.17 **Stolen Property Offenses** 412 466 -11.59% 267 64.81% 1.28% 22.90 36,165 1,787.88 **Crimes Against Property Total** 32,162 -11.07% 6,240 19.40% 41.75% **Drug/Narcotic Violations** 13,354 12,330 8.30% 11,132 83.36% 49.31% 742.35 11,517 6.05% 10,303 678.98 **Drug Equipment Violations** 12,214 84.35% 45.10% 0.00% 0.01% **Gambling Offenses** 2 2 0.00% 0 0.11 Pornography/Obscene Material 279 318 -12.26% 70 25.09% 1.03% 15.51 **Prostitution Offenses** 36 35 2.86% 22 61.11% 0.13% 2.00 Weapons Law Violations 1,133 977 15.97% 692 61.08% 4.18% 62.98 3.61 **Animal Cruelty** 65 60 8.33% 25 38.46% 0.24% 25,239 35.16% **Crimes Against Society Total** 27.083 7.31% 22.244 82.13% 1,505.54 Total Group "A" Offenses 77.033 79.359 -2.93% 38,752 50.31% 4,282.26