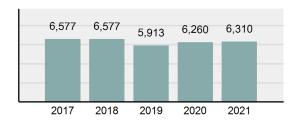

| 3,025    |
| • | Percent Cleared                                                                                                | 47.94%   |
| • | Group "A" Crime Rate per 100,000 population                                                                    | 5,974.30 |
| • | Summary based reporting crime rate per 100,000 populated is calculated for other state crime comparisons only. | 1,823.54 |

#### **Arrest Overview**

| • | Arrest Total                       | 3,283    |
|---|------------------------------------|----------|
| • | % change from 2020                 | 5.12%    |
| • | Adult Arrest total                 | 2,975    |
| • | Juvenile Arrest total              | 308      |
| • | Arrest Rate per 100,000 population | 3,108.34 |

#### Total Offenses - 5 year trend





|                                          | Offer      | nses      | Arre  | ests     |
|------------------------------------------|------------|-----------|-------|----------|
| Group "A" Offenses                       | # Reported | # Cleared | Adult | Juvenile |
| Murder                                   | 2          | 2         | 4     | 0        |
| Negligent Manslaughter                   | 1          | 0         | 0     | 0        |
| Rape                                     | 72         | 4         | 1     | 0        |
| Sodomy                                   | 24         | 3         | 0     | 0        |
| Sexual Assault w/Obj                     | 31         | 5         | 1     | 0        |
| Fondling                                 | 136        | 29        | 4     | 4