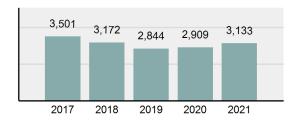

### Crime Rate\* per 100,000 population 5 Year Trend

### Total Group "A" Crime Offenses 5 Year Trend

Reported in Reported in Percent Offenses Percent Percent Of Rate Per Offense 2021 2020 Change Cleared Cleared Category 100,000\* Murder 39 39 0.00% 25 64.10% 0.22% 2 17 **Negligent Manslaughter** 11 9 22.22% 9 81.82% 0.06% 0.61 Non-consensual Sex Offenses: 222 Rape 728 651 11.83% 30.49% 4.09% 40.47 138 Sodomy 151 9.42% 46 30.46% 0.85% 8.39 187 144 10.40 Sexual Assault w/Obj 29.86% 65 34.76% 1.05% **Fondling** 1,167 1,143 2.10% 423 36.25% 6.56% 64.87 Aggravated Assault 3,072 3,349 -8.27% 2,064 67.19% 17.27% 170.77 Simple Assault 10.493 10,583 -0.85% 6,530 62.23% 58.99% 583.30 Intimidation 1,626 1,576 3.17% 718 44.16% 9.14% 90.39 **Kidnapping** 231 256 -9.77% 140 60.61% 1.30% 12.84 Consensual Sex Offenses: Incest 28 3 833.33% 6 21.43% 0.16% 1.56 Statutory Rape 48 59 -18.64% 20 41.67% 0.27% 2.67 Human Trafficking, Commercial 6 4 50.00% 0 0.00% 0.03% 0.33 **Sex Acts** Human Trafficking, Involuntary 0.00% 0 0.00% 0.01% 0.06 1 Servitude **Crimes Against Persons Total** 17.788 17.955 -0.93% 10.268 57.72% 23.09% 988.83 163 -3.68% 46.50% 0.49% 8.73 Robbery 157 **Burglary/Breaking and Entering** 2,975 4.005 -25.72% 542 18.22% 9.25% 165.38 Larceny/Theft Offenses 13,430 15,655 -14.21% 2,677 19.93% 41.76% 746.57 Motor Vehicle Theft 1,696 1,863 -8.96% 343 20.22% 5.27% 94.28 Arson 140 163 -14.11% 49 35.00% 0.44% 7.78 **Destruction Of Property** 7,016 7,374 -4.85% 1,425 20.31% 21.81% 390.02 Counterfeiting/Forgery 812 -18.97% 21.28% 2.05% 36.58 658 140 Fraud Offenses 5,448 5,399 0.91% 666 12.22% 16.94% 302.85 Embezzlement 7.12 128 150 -14.67% 55 42.97% 0.40% Extortion/Blackmail 99 114 -13.16% 2 2.02% 0.31% 5.50 **Bribery** 3 1 200.00% 1 33.33% 0.01% 0.17 **Stolen Property Offenses** 412 466 -11.59% 267 64.81% 1.28% 22.90 36,165 1,787.88 **Crimes Against Property Total** 32,162 -11.07% 6,240 19.40% 41.75% **Drug/Narcotic Violations** 13,354 12,330 8.30% 11,132 83.36% 49.31% 742.35 11,517 6.05% 10,303 678.98 **Drug Equipment Violations** 12,214 84.35% 45.10% 0.00% 0.01% **Gambling Offenses** 2 2 0.00% 0 0.11 Pornography/Obscene Material 279 318 -12.26% 70 25.09% 1.03% 15.51 **Prostitution Offenses** 36 35 2.86% 22 61.11% 0.13% 2.00 Weapons Law Violations 1,133 977 15.97% 692 61.08% 4.18% 62.98 3.61 **Animal Cruelty** 65 60 8.33% 25 38.46% 0.24% 25,239 35.16% **Crimes Against Society Total** 27.083 7.31% 22.244 82.13% 1,505.54 Total Group "A" Offenses 77.033 79.359 -2.93% 38,752 50.31% 4,282.26