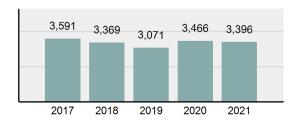

### Crime Rate\* per 100,000 population 5 Year Trend

### Total Group "A" Crime Offenses 5 Year Trend

Reported in Reported in Percent Offenses Percent Percent Of Rate Per Offense 2021 2020 Change Cleared Cleared Category 100,000\* Murder 39 39 0.00% 25 64.10% 0.22% 2 17 **Negligent Manslaughter** 11 9 22.22% 9 81.82% 0.06% 0.61 Non-consensual Sex Offenses: 222 Rape 728 651 11.83% 30.49% 4.09% 40.47 138 Sodomy 151 9.42% 46 30.46% 0.85% 8.39 187 144 10.40 Sexual Assault w/Obj 29.86% 65 34.76% 1.05% **Fondling** 1,167 1,143 2.10% 423 36.25% 6.56% 64.87 Aggravated Assault 3,072 3,349 -8.27% 2,064 67.19% 17.27% 170.77 Simple Assault 10.493 10,583 -0.85% 6,530 62.23% 58.99% 583.30 Intimidation 1,626 1,576 3.17% 718 44.16% 9.14% 90.39 **Kidnapping** 231 256 -9.77% 140 60.61% 1.30% 12.84 Consensual Sex Offenses: Incest 28 3 833.33% 6 21.43% 0.16% 1.56 Statutory Rape 48 59 -18.64% 20 41.67% 0.27% 2.67 Human Trafficking, Commercial 6 4 50.00% 0 0.00% 0.03% 0.33 **Sex Acts** Human Trafficking, Involuntary 0.00% 0 0.00% 0.01% 0.06 1 Servitude **Crimes Against Persons Total** 17.788 17.955 -0.93% 10.268 57.72% 23.09% 988.83 163 -3.68% 46.50% 0.49% 8.73 Robbery 157 **Burglary/Breaking and Entering** 2,975 4.005 -25.72% 542 18.22% 9.25% 165.38 Larceny/Theft Offenses 13,430 15,655 -14.21% 2,677 19.93% 41.76% 746.57 Motor Vehicle Theft 1,696 1,863 -8.96% 343 20.22% 5.27% 94.28 Arson 140 163 -14.11% 49 35.00% 0.44% 7.78 **Destruction Of Property** 7,016 7,374 -4.85% 1,425 20.31% 21.81% 390.02 Counterfeiting/Forgery 812 -18.97% 21.28% 2.05% 36.58 658 140 Fraud Offenses 5,448 5,399 0.91% 666 12.22% 16.94% 302.85 Embezzlement 7.12 128 150 -14.67% 55 42.97% 0.40% Extortion/Blackmail 99 114 -13.16% 2 2.02% 0.31% 5.50 **Bribery** 3 1 200.00% 1 33.33% 0.01% 0.17 **Stolen Property Offenses** 412 466 -11.59% 267 64.81% 1.28% 22.90 36,165 1,787.88 **Crimes Against Property Total** 32,162 -11.07% 6,240 19.40% 41.75% **Drug/Narcotic Violations** 13,354 12,330 8.30% 11,132 83.36% 49.31% 742.35 11,517 6.05% 10,303 678.98 **Drug Equipment Violations** 12,214 84.35% 45.10% 0.00% 0.01% **Gambling Offenses** 2 2 0.00% 0 0.11 Pornography/Obscene Material 279 318 -12.26% 70 25.09% 1.03% 15.51 **Prostitution Offenses** 36 35 2.86% 22 61.11% 0.13% 2.00 Weapons Law Violations 1,133 977 15.97% 692 61.08% 4.18% 62.98 3.61 **Animal Cruelty** 65 60 8.33% 25 38.46% 0.24% 25,239 35.16% **Crimes Against Society Total** 27.083 7.31% 22.244 82.13% 1,505.54 Total Group "A" Offenses 77.033 79.359 -2.93% 38,752 50.31% 4,282.26