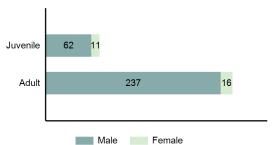

### Total Group "A" Crime Offenses 5 Year Trend

Reported in Reported in Percent Offenses Percent Percent Of Rate Per Offense 2021 2020 Change Cleared Cleared Category 100,000\* Murder 39 39 0.00% 25 64.10% 0.22% 2 17 **Negligent Manslaughter** 11 9 22.22% 9 81.82% 0.06% 0.61 Non-consensual Sex Offenses: 222 Rape 728 651 11.83% 30.49% 4.09% 40.47 138 Sodomy 151 9.42% 46 30.46% 0.85% 8.39 187 144 10.40 Sexual Assault w/Obj 29.86% 65 34.76% 1.05% **Fondling** 1,167 1,143 2.10% 423 36.25% 6.56% 64.87 Aggravated Assault 3,072 3,349 -8.27% 2,064 67.19% 17.27% 170.77 Simple Assault 10.493 10,583 -0.85% 6,530 62.23% 58.99% 583.30 Intimidation 1,626 1,576 3.17% 718 44.16% 9.14% 90.39 **Kidnapping** 231 256 -9.77% 140 60.61% 1.30% 12.84 Consensual Sex Offenses: Incest 28 3 833.33% 6 21.43% 0.16% 1.56 Statutory Rape 48 59 -18.64% 20 41.67% 0.27% 2.67 Human Trafficking, Commercial 6 4 50.00% 0 0.00% 0.03% 0.33 **Sex Acts** Human Trafficking, Involuntary 0.00% 0 0.00% 0.01% 0.06 1 Servitude **Crimes Against Persons Total** 17.788 17.955 -0.93% 10.268 57.72% 23.09% 988.83 163 -3.68% 46.50% 0.49% 8.73 Robbery 157 **Burglary/Breaking and Entering** 2,975 4.005 -25.72% 542 18.22% 9.25% 165.38 Larceny/Theft Offenses 13,430 15,655 -14.21% 2,677 19.93% 41.76% 746.57 Motor Vehicle Theft 1,696 1,863 -8.96% 343 20.22% 5.27% 94.28 Arson 140 163 -14.11% 49 35.00% 0.44% 7.78 **Destruction Of Property** 7,016 7,374 -4.85% 1,425 20.31% 21.81% 390.02 Counterfeiting/Forgery 812 -18.97% 21.28% 2.05% 36.58 658 140 Fraud Offenses 5,448 5,399 0.91% 666 12.22% 16.94% 302.85 Embezzlement 7.12 128 150 -14.67% 55 42.97% 0.40% Extortion/Blackmail 99 114 -13.16% 2 2.02% 0.31% 5.50 **Bribery** 3 1 200.00% 1 33.33% 0.01% 0.17 **Stolen Property Offenses** 412 466 -11.59% 267 64.81% 1.28% 22.90 36,165 1,787.88 **Crimes Against Property Total** 32,162 -11.07% 6,240 19.40% 41.75% **Drug/Narcotic Violations** 13,354 12,330 8.30% 11,132 83.36% 49.31% 742.35 11,517 6.05% 10,303 678.98 **Drug Equipment Violations** 12,214 84.35% 45.10% 0.00% 0.01% **Gambling Offenses** 2 2 0.00% 0 0.11 Pornography/Obscene Material 279 318 -12.26% 70 25.09% 1.03% 15.51 **Prostitution Offenses** 36 35 2.86% 22 61.11% 0.13% 2.00 Weapons Law Violations 1,133 977 15.97% 692 61.08% 4.18% 62.98 3.61 **Animal Cruelty** 65 60 8.33% 25 38.46% 0.24% 25,239 35.16% **Crimes Against Society Total** 27.083 7.31% 22.244 82.13% 1,505.54 Total Group "A" Offenses 77.033 79.359 -2.93% 38,752 50.31% 4,282.26