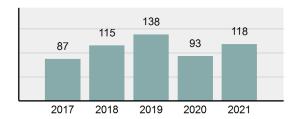

### Crime Rate\* per 100,000 population 5 Year Trend

### Total Group "A" Crime Offenses 5 Year Trend

Reported in Reported in Percent Offenses Percent Percent Of Rate Per Offense 2021 2020 Change Cleared Cleared Category 100,000\* Murder 39 39 0.00% 25 64.10% 0.22% 2 17 **Negligent Manslaughter** 11 9 22.22% 9 81.82% 0.06% 0.61 Non-consensual Sex Offenses: 222 Rape 728 651 11.83% 30.49% 4.09% 40.47 138 Sodomy 151 9.42% 46 30.46% 0.85% 8.39 187 144 10.40 Sexual Assault w/Obj 29.86% 65 34.76% 1.05% **Fondling** 1,167 1,143 2.10% 423 36.25% 6.56% 64.87 Aggravated Assault 3,072 3,349 -8.27% 2,064 67.19% 17.27% 170.77 Simple Assault 10.493 10,583 -0.85% 6,530 62.23% 58.99% 583.30 Intimidation 1,626 1,576 3.17% 718 44.16% 9.14% 90.39 **Kidnapping** 231 256 -9.77% 140 60.61% 1.30% 12.84 Consensual Sex Offenses: Incest 28 3 833.33% 6 21.43% 0.16% 1.56 Statutory Rape 48 59 -18.64% 20 41.67% 0.27% 2.67 Human Trafficking, Commercial 6 4 50.00% 0 0.00% 0.03% 0.33 **Sex Acts** Human Trafficking, Involuntary 0.00% 0 0.00% 0.01% 0.06 1 Servitude **Crimes Against Persons Total** 17.788 17.955 -0.93% 10.268 57.72% 23.09% 988.83 163 -3.68% 46.50% 0.49% 8.73 Robbery 157 **Burglary/Breaking and Entering** 2,975 4.005 -25.72% 542 18.22% 9.25% 165.38 Larceny/Theft Offenses 13,430 15,655 -14.21% 2,677 19.93% 41.76% 746.57 Motor Vehicle Theft 1,696 1,863 -8.96% 343 20.22% 5.27% 94.28 Arson 140 163 -14.11% 49 35.00% 0.44% 7.78 **Destruction Of Property** 7,016 7,374 -4.85% 1,425 20.31% 21.81% 390.02 Counterfeiting/Forgery 812 -18.97% 21.28% 2.05% 36.58 658 140 Fraud Offenses 5,448 5,399 0.91% 666 12.22% 16.94% 302.85 Embezzlement 7.12 128 150 -14.67% 55 42.97% 0.40% Extortion/Blackmail 99 114 -13.16% 2 2.02% 0.31% 5.50 **Bribery** 3 1 200.00% 1 33.33% 0.01% 0.17 **Stolen Property Offenses** 412 466 -11.59% 267 64.81% 1.28% 22.90 36,165 1,787.88 **Crimes Against Property Total** 32,162 -11.07% 6,240 19.40% 41.75% **Drug/Narcotic Violations** 13,354 12,330 8.30% 11,132 83.36% 49.31% 742.35 11,517 6.05% 10,303 678.98 **Drug Equipment Violations** 12,214 84.35% 45.10% 0.00% 0.01% **Gambling Offenses** 2 2 0.00% 0 0.11 Pornography/Obscene Material 279 318 -12.26% 70 25.09% 1.03% 15.51 **Prostitution Offenses** 36 35 2.86% 22 61.11% 0.13% 2.00 Weapons Law Violations 1,133 977 15.97% 692 61.08% 4.18% 62.98 3.61 **Animal Cruelty** 65 60 8.33% 25 38.46% 0.24% 25,239 35.16% **Crimes Against Society Total** 27.083 7.31% 22.244 82.13% 1,505.54 Total Group "A" Offenses 77.033 79.359 -2.93% 38,752 50.31% 4,282.26