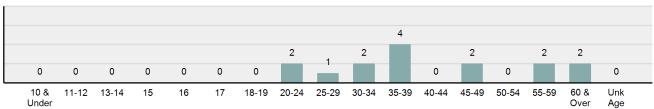

| 1          | 0    | 0      |

## **Animal Cruelty Count 5 Year Trend**



| <u>Activity</u>                                  | Distribution |
|--------------------------------------------------|--------------|
| Intentional Abuse and Torture (tormenting etc.)  | 47.69%       |
| Simple/Gross Neglect ((un)intentionally)         | 44.62%       |
| Animal Sexual Abuse (Bestiality)                 | 4.62%        |
| Organized Abuse (Dog Fighting and Cock Fighting) | 3.08%        |
| Exploiting Children                              |              |
| Operating/Promoting/Assisting                    |              |
| Possessing/Concealing                            |              |
| Buying/Receiving                                 |              |

# Animal Cruelty Arrests By Age in 2021



67

# Statewide Arrest



Meridian, ID. By anonymous.

# Statewide Arrests

# Total Arrests Reported Arrests 49,946 Changes from 2020 5.67% Rate per 100,000\* 2,776.49

The term "arrest" is defined as a physical arrest, citation or served summons. This data represents the number of persons arrested, not on charges lodged; therefore, each reporting jurisdiction submits one set of arrest data for each person per single apprehension. One set of arrest data will clear single or multiple offenses in the same incident and/or multiple incidents. Arrests on warrants issued by another jurisdiction are reported by the originating agency, not the arresting agency.

All persons arrested for the commission of a Group "A" or Group "B" crime are included in this count. Group "B" crime, which is only re