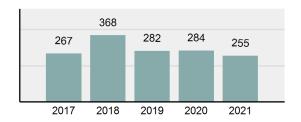

### Total Group "A" Crime Offenses 5 Year Trend

Reported in Reported in Percent Offenses Percent Percent Of Rate Per Offense 2021 2020 Change Cleared Cleared Category 100,000\* Murder 39 39 0.00% 25 64.10% 0.22% 2 17 **Negligent Manslaughter** 11 9 22.22% 9 81.82% 0.06% 0.61 Non-consensual Sex Offenses: 222 Rape 728 651 11.83% 30.49% 4.09% 40.47 138 Sodomy 151 9.42% 46 30.46% 0.85% 8.39 187 144 10.40 Sexual Assault w/Obj 29.86% 65 34.76% 1.05% **Fondling** 1,167 1,143 2.10% 423 36.25% 6.56% 64.87 Aggravated Assault 3,072 3,349 -8.27% 2,064 67.19% 17.27% 170.77 Simple Assault 10.493 10,583 -0.85% 6,530 62.23% 58.99% 583.30 Intimidation 1,626 1,576 3.17% 718 44.16% 9.14% 90.39 **Kidnapping** 231 256 -9.77% 140 60.61% 1.30% 12.84 Consensual Sex Offenses: Incest 28 3 833.33% 6 21.43% 0.16% 1.56 Statutory Rape 48 59 -18.64% 20 41.67% 0.27% 2.67 Human Trafficking, Commercial 6 4 50.00% 0 0.00% 0.03% 0.33 **Sex Acts** Human Trafficking, Involuntary 0.00% 0 0.00% 0.01% 0.06 1 Servitude **Crimes Against Persons Total** 17.788 17.955 -0.93% 10.268 57.72% 23.09% 988.83 163 -3.68% 46.50% 0.49% 8.73 Robbery 157 **Burglary/Breaking and Entering** 2,975 4.005 -25.72% 542 18.22% 9.25% 165.38 Larceny/Theft Offenses 13,430 15,655 -14.21% 2,677 19.93% 41.76% 746.57 Motor Vehicle Theft 1,696 1,863 -8.96% 343 20.22% 5.27% 94.28 Arson 140 163 -14.11% 49 35.00% 0.44% 7.78 **Destruction Of Property** 7,016 7,374 -4.85% 1,425 20.31% 21.81% 390.02 Counterfeiting/Forgery 812 -18.97% 21.28% 2.05% 36.58 658 140 Fraud Offenses 5,448 5,399 0.91% 666 12.22% 16.94% 302.85 Embezzlement 7.12 128 150 -14.67% 55 42.97% 0.40% Extortion/Blackmail 99 114 -13.16% 2 2.02% 0.31% 5.50 **Bribery** 3 1 200.00% 1 33.33% 0.01% 0.17 **Stolen Property Offenses** 412 466 -11.59% 267 64.81% 1.28% 22.90 36,165 1,787.88 **Crimes Against Property Total** 32,162 -11.07% 6,240 19.40% 41.75% **Drug/Narcotic Violations** 13,354 12,330 8.30% 11,132 83.36% 49.31% 742.35 11,517 6.05% 10,303 678.98 **Drug Equipment Violations** 12,214 84.35% 45.10% 0.00% 0.01% **Gambling Offenses** 2 2 0.00% 0 0.11 Pornography/Obscene Material 279 318 -12.26% 70 25.09% 1.03% 15.51 **Prostitution Offenses** 36 35 2.86% 22 61.11% 0.13% 2.00 Weapons Law Violations 1,133 977 15.97% 692 61.08% 4.18% 62.98 3.61 **Animal Cruelty** 65 60 8.33% 25 38.46% 0.24% 25,239 35.16% **Crimes Against Society Total** 27.083 7.31% 22.244 82.13% 1,505.54 Total Group "A" Offenses 77.033 79.359 -2.93% 38,752 50.31% 4,282.26