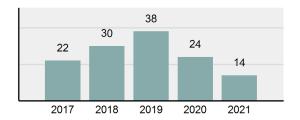

### Crime Rate\* per 100,000 population 5 Year Trend

### Total Group "A" Crime Offenses 5 Year Trend

Reported in Reported in Percent Offenses Percent Percent Of Rate Per Offense 2021 2020 Change Cleared Cleared Category 100,000\* Murder 39 39 0.00% 25 64.10% 0.22% 2 17 **Negligent Manslaughter** 11 9 22.22% 9 81.82% 0.06% 0.61 Non-consensual Sex Offenses: 222 Rape 728 651 11.83% 30.49% 4.09% 40.47 138 Sodomy 151 9.42% 46 30.46% 0.85% 8.39 187 144 10.40 Sexual Assault w/Obj 29.86% 65 34.76% 1.05% **Fondling** 1,167 1,143 2.10% 423 36.25% 6.56% 64.87 Aggravated Assault 3,072 3,349 -8.27% 2,064 67.19% 17.27% 170.77 Simple Assault 10.493 10,583 -0.85% 6,530 62.23% 58.99% 583.30 Intimidation 1,626 1,576 3.17% 718 44.16% 9.14% 90.39 **Kidnapping** 231 256 -9.77% 140 60.61% 1.30% 12.84 Consensual Sex Offenses: Incest 28 3 833.33% 6 21.43% 0.16% 1.56 Statutory Rape 48 59 -18.64% 20 41.67% 0.27% 2.67 Human Trafficking, Commercial 6 4 50.00% 0 0.00% 0.03% 0.33 **Sex Acts** Human Trafficking, Involuntary 0.00% 0 0.00% 0.01% 0.06 1 Servitude **Crimes Against Persons Total** 17.788 17.955 -0.93% 10.268 57.72% 23.09% 988.83 163 -3.68% 46.50% 0.49% 8.73 Robbery 157 **Burglary/Breaking and Entering** 2,975 4.005 -25.72% 542 18.22% 9.25% 165.38 Larceny/Theft Offenses 13,430 15,655 -14.21% 2,677 19.93% 41.76% 746.57 Motor Vehicle Theft 1,696 1,863 -8.96% 343 20.22% 5.27% 94.28 Arson 140 163 -14.11% 49 35.00% 0.44% 7.78 **Destruction Of Property** 7,016 7,374 -4.85% 1,425 20.31% 21.81% 390.02 Counterfeiting/Forgery 812 -18.97% 21.28% 2.05% 36.58 658 140 Fraud Offenses 5,448 5,399 0.91% 666 12.22% 16.94% 302.85 Embezzlement 7.12 128 150 -14.67% 55 42.97% 0.40% Extortion/Blackmail 99 114 -13.16% 2 2.02% 0.31% 5.50 **Bribery** 3 1 200.00% 1 33.33% 0.01% 0.17 **Stolen Property Offenses** 412 466 -11.59% 267 64.81% 1.28% 22.90 36,165 1,787.88 **Crimes Against Property Total** 32,162 -11.07% 6,240 19.40% 41.75% **Drug/Narcotic Violations** 13,354 12,330 8.30% 11,132 83.36% 49.31% 742.35 11,517 6.05% 10,303 678.98 **Drug Equipment Violations** 12,214 84.35% 45.10% 0.00% 0.01% **Gambling Offenses** 2 2 0.00% 0 0.11 Pornography/Obscene Material 279 318 -12.26% 70 25.09% 1.03% 15.51 **Prostitution Offenses** 36 35 2.86% 22 61.11% 0.13% 2.00 Weapons Law Violations 1,133 977 15.97% 692 61.08% 4.18% 62.98 3.61 **Animal Cruelty** 65 60 8.33% 25 38.46% 0.24% 25,239 35.16% **Crimes Against Society Total** 27.083 7.31% 22.244 82.13% 1,505.54 Total Group "A" Offenses 77.033 79.359 -2.93% 38,752 50.31% 4,282.26