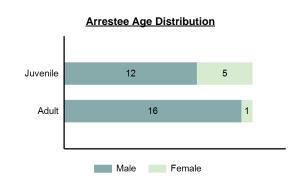

3    | 1      |
| Hispanic         | 4        | 0          | 3    | 0      |
| Unknown          | 1        | 0          | 6    | 4      |

# 241 237 286 318 279 2017 2018 2019 2020 2021

Pornography/Obscene Material Count 5 Year Trend

| <u>Activity</u>                      | Distribution |
|--------------------------------------|--------------|
| Possessing/Concealing                | 27.19%       |
| Exploiting Children                  | 25.15%       |
| Distributing/Selling                 | 24.27%       |
| Cultivating/Manufacturing/Publishing | 15.50%       |
| Transporting/Transmitting/Importing  | 2.63%        |
| Using/Consuming                      | 2.63%        |
| Buying/Receiving                     | 1.75%        |
| Operating/Promoting/Assisting        | 0.88%        |





## Pornography/Obscene Material Arrests By Age in 2021



# **Prostitution Offenses**

#### - To unlawfully engage in or promote sexual activities for profit -

These offenses are categorized under two types of criminal activity: 1) Prostitution, which is to unlawfully engage in sexual relations for profit. 2) Assisting/promoting prostitution, which is defined as to solicit customers or transport persons for prostitution purposes; to own, manage, or operate a dwelling or other establishment for the purpose of providing a place where prostitution is performed; or to otherwise assist or promote prostitution.

# Prostitution Offenses

 Offenses Reported
 36

 Changes from 2020
 2.86%

 Rate per 100,000\*
 2.00

 Total Arrests
 16

### **Prostitution Offenses Count 5 Year Trend**



| Arrest