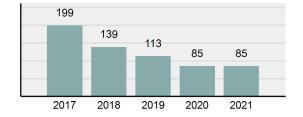

### Total Group "A" Crime Offenses 5 Year Trend

Reported in Reported in Percent Offenses Percent Percent Of Rate Per Offense 2021 2020 Change Cleared Cleared Category 100,000\* Murder 39 39 0.00% 25 64.10% 0.22% 2 17 **Negligent Manslaughter** 11 9 22.22% 9 81.82% 0.06% 0.61 Non-consensual Sex Offenses: 222 Rape 728 651 11.83% 30.49% 4.09% 40.47 138 Sodomy 151 9.42% 46 30.46% 0.85% 8.39 187 144 10.40 Sexual Assault w/Obj 29.86% 65 34.76% 1.05% **Fondling** 1,167 1,143 2.10% 423 36.25% 6.56% 64.87 Aggravated Assault 3,072 3,349 -8.27% 2,064 67.19% 17.27% 170.77 Simple Assault 10.493 10,583 -0.85% 6,530 62.23% 58.99% 583.30 Intimidation 1,626 1,576 3.17% 718 44.16% 9.14% 90.39 **Kidnapping** 231 256 -9.77% 140 60.61% 1.30% 12.84 Consensual Sex Offenses: Incest 28 3 833.33% 6 21.43% 0.16% 1.56 Statutory Rape 48 59 -18.64% 20 41.67% 0.27% 2.67 Human Trafficking, Commercial 6 4 50.00% 0 0.00% 0.03% 0.33 **Sex Acts** Human Trafficking, Involuntary 0.00% 0 0.00% 0.01% 0.06 1 Servitude **Crimes Against Persons Total** 17.788 17.955 -0.93% 10.268 57.72% 23.09% 988.83 163 -3.68% 46.50% 0.49% 8.73 Robbery 157 **Burglary/Breaking and Entering** 2,975 4.005 -25.72% 542 18.22% 9.25% 165.38 Larceny/Theft Offenses 13,430 15,655 -14.21% 2,677 19.93% 41.76% 746.57 Motor Vehicle Theft 1,696 1,863 -8.96% 343 20.22% 5.27% 94.28 Arson 140 163 -14.11% 49 35.00% 0.44% 7.78 **Destruction Of Property** 7,016 7,374 -4.85% 1,425 20.31% 21.81% 390.02 Counterfeiting/Forgery 812 -18.97% 21.28% 2.05% 36.58 658 140 Fraud Offenses 5,448 5,399 0.91% 666 12.22% 16.94% 302.85 Embezzlement 7.12 128 150 -14.67% 55 42.97% 0.40% Extortion/Blackmail 99 114 -13.16% 2 2.02% 0.31% 5.50 **Bribery** 3 1 200.00% 1 33.33% 0.01% 0.17 **Stolen Property Offenses** 412 466 -11.59% 267 64.81% 1.28% 22.90 36,165 1,787.88 **Crimes Against Property Total** 32,162 -11.07% 6,240 19.40% 41.75% **Drug/Narcotic Violations** 13,354 12,330 8.30% 11,132 83.36% 49.31% 742.35 11,517 6.05% 10,303 678.98 **Drug Equipment Violations** 12,214 84.35% 45.10% 0.00% 0.01% **Gambling Offenses** 2 2 0.00% 0 0.11 Pornography/Obscene Material 279 318 -12.26% 70 25.09% 1.03% 15.51 **Prostitution Offenses** 36 35 2.86% 22 61.11% 0.13% 2.00 Weapons Law Violations 1,133 977 15.97% 692 61.08% 4.18% 62.98 3.61 **Animal Cruelty** 65 60 8.33% 25 38.46% 0.24% 25,239 35.16% **Crimes Against Society Total** 27.083 7.31% 22.244 82.13% 1,505.54 Total Group "A" Offenses 77.033 79.359 -2.93% 38,752 50.31% 4,282.26