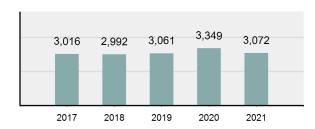

### Total Group "A" Crime Offenses 5 Year Trend

Reported in Reported in Percent Offenses Percent Percent Of Rate Per Offense 2021 2020 Change Cleared Cleared Category 100,000\* Murder 39 39 0.00% 25 64.10% 0.22% 2 17 **Negligent Manslaughter** 11 9 22.22% 9 81.82% 0.06% 0.61 Non-consensual Sex Offenses: 222 Rape 728 651 11.83% 30.49% 4.09% 40.47 138 Sodomy 151 9.42% 46 30.46% 0.85% 8.39 187 144 10.40 Sexual Assault w/Obj 29.86% 65 34.76% 1.05% **Fondling** 1,167 1,143 2.10% 423 36.25% 6.56% 64.87 Aggravated Assault 3,072 3,349 -8.27% 2,064 67.19% 17.27% 170.77 Simple Assault 10.493 10,583 -0.85% 6,530 62.23% 58.99% 583.30 Intimidation 1,626 1,576 3.17% 718 44.16% 9.14% 90.39 **Kidnapping** 231 256 -9.77% 140 60.61% 1.30% 12.84 Consensual Sex Offenses: Incest 28 3 833.33% 6 21.43% 0.16% 1.56 Statutory Rape 48 59 -18.64% 20 41.67% 0.27% 2.67 Human Trafficking, Commercial 6 4 50.00% 0 0.00% 0.03% 0.33 **Sex Acts** Human Trafficking, Involuntary 0.00% 0 0.00% 0.01% 0.06 1 Servitude **Crimes Against Persons Total** 17.788 17.955 -0.93% 10.268 57.72% 23.09% 988.83 163 -3.68% 46.50% 0.49% 8.73 Robbery 157 **Burglary/Breaking and Entering** 2,975 4.005 -25.72% 542 18.22% 9.25% 165.38 Larceny/Theft Offenses 13,430 15,655 -14.21% 2,677 19.93% 41.76% 746.57 Motor Vehicle Theft 1,696 1,863 -8.96% 343 20.22% 5.27% 94.28 Arson 140 163 -14.11% 49 35.00% 0.44% 7.78 **Destruction Of Property** 7,016 7,374 -4.85% 1,425 20.31% 21.81% 390.02 Counterfeiting/Forgery 812 -18.97% 21.28% 2.05% 36.58 658 140 Fraud Offenses 5,448 5,399 0.91% 666 12.22% 16.94% 302.85 Embezzlement 7.12 128 150 -14.67% 55 42.97% 0.40% Extortion/Blackmail 99 114 -13.16% 2 2.02% 0.31% 5.50 **Bribery** 3 1 200.00% 1 33.33% 0.01% 0.17 **Stolen Property Offenses** 412 466 -11.59% 267 64.81% 1.28% 22.90 36,165 1,787.88 **Crimes Against Property Total** 32,162 -11.07% 6,240 19.40% 41.75% **Drug/Narcotic Violations** 13,354 12,330 8.30% 11,132 83.36% 49.31% 742.35 11,517 6.05% 10,303 678.98 **Drug Equipment Violations** 12,214 84.35% 45.10% 0.00% 0.01% **Gambling Offenses** 2 2 0.00% 0 0.11 Pornography/Obscene Material 279 318 -12.26% 70 25.09% 1.03% 15.51 **Prostitution Offenses** 36 35 2.86% 22 61.11% 0.13% 2.00 Weapons Law Violations 1,133 977 15.97% 692 61.08% 4.18% 62.98 3.61 **Animal Cruelty** 65 60 8.33% 25 38.46% 0.24% 25,239 35.16% **Crimes Against Society Total** 27.083 7.31% 22.244 82.13% 1,505.54 Total Group "A" Offenses 77.033 79.359 -2.93% 38,752 50.31% 4,282.26