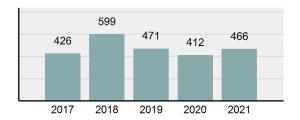

### Total Group "A" Crime Offenses 5 Year Trend

Reported in Reported in Percent Offenses Percent Percent Of Rate Per Offense 2021 2020 Change Cleared Cleared Category 100,000\* Murder 39 39 0.00% 25 64.10% 0.22% 2 17 **Negligent Manslaughter** 11 9 22.22% 9 81.82% 0.06% 0.61 Non-consensual Sex Offenses: 222 Rape 728 651 11.83% 30.49% 4.09% 40.47 138 Sodomy 151 9.42% 46 30.46% 0.85% 8.39 187 144 10.40 Sexual Assault w/Obj 29.86% 65 34.76% 1.05% **Fondling** 1,167 1,143 2.10% 423 36.25% 6.56% 64.87 Aggravated Assault 3,072 3,349 -8.27% 2,064 67.19% 17.27% 170.77 Simple Assault 10.493 10,583 -0.85% 6,530 62.23% 58.99% 583.30 Intimidation 1,626 1,576 3.17% 718 44.16% 9.14% 90.39 **Kidnapping** 231 256 -9.77% 140 60.61% 1.30% 12.84 Consensual Sex Offenses: Incest 28 3 833.33% 6 21.43% 0.16% 1.56 Statutory Rape 48 59 -18.64% 20 41.67% 0.27% 2.67 Human Trafficking, Commercial 6 4 50.00% 0 0.00% 0.03% 0.33 **Sex Acts** Human Trafficking, Involuntary 0.00% 0 0.00% 0.01% 0.06 1 Servitude **Crimes Against Persons Total** 17.788 17.955 -0.93% 10.268 57.72% 23.09% 988.83 163 -3.68% 46.50% 0.49% 8.73 Robbery 157 **Burglary/Breaking and Entering** 2,975 4.005 -25.72% 542 18.22% 9.25% 165.38 Larceny/Theft Offenses 13,430 15,655 -14.21% 2,677 19.93% 41.76% 746.57 Motor Vehicle Theft 1,696 1,863 -8.96% 343 20.22% 5.27% 94.28 Arson 140 163 -14.11% 49 35.00% 0.44% 7.78 **Destruction Of Property** 7,016 7,374 -4.85% 1,425 20.31% 21.81% 390.02 Counterfeiting/Forgery 812 -18.97% 21.28% 2.05% 36.58 658 140 Fraud Offenses 5,448 5,399 0.91% 666 12.22% 16.94% 302.85 Embezzlement 7.12 128 150 -14.67% 55 42.97% 0.40% Extortion/Blackmail 99 114 -13.16% 2 2.02% 0.31% 5.50 **Bribery** 3 1 200.00% 1 33.33% 0.01% 0.17 **Stolen Property Offenses** 412 466 -11.59% 267 64.81% 1.28% 22.90 36,165 1,787.88 **Crimes Against Property Total** 32,162 -11.07% 6,240 19.40% 41.75% **Drug/Narcotic Violations** 13,354 12,330 8.30% 11,132 83.36% 49.31% 742.35 11,517 6.05% 10,303 678.98 **Drug Equipment Violations** 12,214 84.35% 45.10% 0.00% 0.01% **Gambling Offenses** 2 2 0.00% 0 0.11 Pornography/Obscene Material 279 318 -12.26% 70 25.09% 1.03% 15.51 **Prostitution Offenses** 36 35 2.86% 22 61.11% 0.13% 2.00 Weapons Law Violations 1,133 977 15.97% 692 61.08% 4.18% 62.98 3.61 **Animal Cruelty** 65 60 8.33% 25 38.46% 0.24% 25,239 35.16% **Crimes Against Society Total** 27.083 7.31% 22.244 82.13% 1,505.54 Total Group "A" Offenses 77.033 79.359 -2.93% 38,752 50.31% 4,282.26