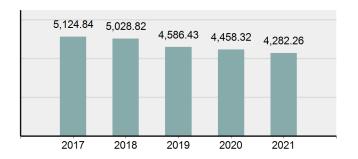

| Group "A" Offenses |          |  |  |  |  |  |  |
|--------------------|----------|--|--|--|--|--|--|
| Offenses Reported  | 77,033   |  |  |  |  |  |  |
| Changes from 2020  | -2.93%   |  |  |  |  |  |  |
| Rate per 100,000*  | 4,282.26 |  |  |  |  |  |  |

### Total Group "A" Crime Offenses 5 Year Trend

Reported in Reported in Percent Offenses Percent Percent Of Rate Per Offense 2021 2020 Change Cleared Cleared Category 100,000\* Murder 39 39 0.00% 25 64.10% 0.22% 2 17 **Negligent Manslaughter** 11 9 22.22% 9 81.82% 0.06% 0.61 Non-consensual Sex Offenses: 222 Rape 728 651 11.83% 30.49% 4.09% 40.47 138 Sodomy 151 9.42% 46 30.46% 0.85% 8.39 187 144 10.40 Sexual Assault w/Obj 29.86% 65 34.76% 1.05% **Fondling** 1,167 1,143 2.10% 423 36.25% 6.56% 64.87 Aggravated Assault 3,072 3,349 -8.27% 2,064 67.19% 17.27% 170.77 Simple Assault 10.493 10,583 -0.85% 6,530 62.23% 58.99% 583.30 Intimidation 1,626 1,576 3.17% 718 44.16% 9.14% 90.39 **Kidnapping** 231 256 -9.77% 140 60.61% 1.30% 12.84 Consensual Sex Offenses: Incest 28 3 833.33% 6 21.43% 0.16% 1.56 Statutory Rape 48 59 -18.64% 20 41.67% 0.27% 2.67 Human Trafficking, Commercial 6 4 50.00% 0 0.00% 0.03% 0.33 **Sex Acts** Human Trafficking, Involuntary 0.00% 0 0.00% 0.01% 0.06 1 Servitude **Crimes Against Persons Total** 17.788 17.955 -0.93% 10.268 57.72% 23.09% 988.83 163 -3.68% 46.50% 0.49% 8.73 Robbery 157 **Burglary/Breaking and Entering** 2,975 4.005 -25.72% 542 18.22% 9.25% 165.38 Larceny/Theft Offenses 13,430 15,655 -14.21% 2,677 19.93% 41.76% 746.57 Motor Vehicle Theft 1,696 1,863 -8.96% 343 20.22% 5.27% 94.28 Arson 140 163 -14.11% 49 35.00% 0.44% 7.78 **Destruction Of Property** 7,016 7,374 -4.85% 1,425 20.31% 21.81% 390.02 Counterfeiting/Forgery 812 -18.97% 21.28% 2.05% 36.58 658 140 Fraud Offenses 5,448 5,399 0.91% 666 12.22% 16.94% 302.85 Embezzlement 7.12 128 150 -14.67% 55 42.97% 0.40% Extortion/Blackmail 99 114 -13.16% 2 2.02% 0.31% 5.50 **Bribery** 3 1 200.00% 1 33.33% 0.01% 0.17 **Stolen Property Offenses** 412 466 -11.59% 267 64.81% 1.28% 22.90 36,165 1,787.88 **Crimes Against Property Total** 32,162 -11.07% 6,240 19.40% 41.75% **Drug/Narcotic Violations** 13,354 12,330 8.30% 11,132 83.36% 49.31% 742.35 11,517 6.05% 10,303 678.98 **Drug Equipment Violations** 12,214 84.35% 45.10% 0.00% 0.01% **Gambling Offenses** 2 2 0.00% 0 0.11 Pornography/Obscene Material 279 318 -12.26% 70 25.09% 1.03% 15.51 **Prostitution Offenses** 36 35 2.86% 22 61.11% 0.13% 2.00 Weapons Law Violations 1,133 977 15.97% 692 61.08% 4.18% 62.98 3.61 **Animal Cruelty** 65 60 8.33% 25 38.46% 0.24% 25,239 35.16% **Crimes Against Society Total** 27.083 7.31% 22.244 82.13% 1,505.54 Total Group "A" Offenses 77.033 79.359 -2.93% 38,752 50.31% 4,282.26