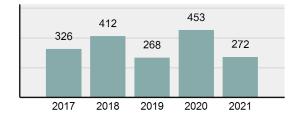

### Total Group "A" Crime Offenses 5 Year Trend

Reported in Reported in Percent Offenses Percent Percent Of Rate Per Offense 2021 2020 Change Cleared Cleared Category 100,000\* Murder 39 39 0.00% 25 64.10% 0.22% 2 17 **Negligent Manslaughter** 11 9 22.22% 9 81.82% 0.06% 0.61 Non-consensual Sex Offenses: 222 Rape 728 651 11.83% 30.49% 4.09% 40.47 138 Sodomy 151 9.42% 46 30.46% 0.85% 8.39 187 144 10.40 Sexual Assault w/Obj 29.86% 65 34.76% 1.05% **Fondling** 1,167 1,143 2.10% 423 36.25% 6.56% 64.87 Aggravated Assault 3,072 3,349 -8.27% 2,064 67.19% 17.27% 170.77 Simple Assault 10.493 10,583 -0.85% 6,530 62.23% 58.99% 583.30 Intimidation 1,626 1,576 3.17% 718 44.16% 9.14% 90.39 **Kidnapping** 231 256 -9.77% 140 60.61% 1.30% 12.84 Consensual Sex Offenses: Incest 28 3 833.33% 6 21.43% 0.16% 1.56 Statutory Rape 48 59 -18.64% 20 41.67% 0.27% 2.67 Human Trafficking, Commercial 6 4 50.00% 0 0.00% 0.03% 0.33 **Sex Acts** Human Trafficking, Involuntary 0.00% 0 0.00% 0.01% 0.06 1 Servitude **Crimes Against Persons Total** 17.788 17.955 -0.93% 10.268 57.72% 23.09% 988.83 163 -3.68% 46.50% 0.49% 8.73 Robbery 157 **Burglary/Breaking and Entering** 2,975 4.005 -25.72% 542 18.22% 9.25% 165.38 Larceny/Theft Offenses 13,430 15,655 -14.21% 2,677 19.93% 41.76% 746.57 Motor Vehicle Theft 1,696 1,863 -8.96% 343 20.22% 5.27% 94.28 Arson 140 163 -14.11% 49 35.00% 0.44% 7.78 **Destruction Of Property** 7,016 7,374 -4.85% 1,425 20.31% 21.81% 390.02 Counterfeiting/Forgery 812 -18.97% 21.28% 2.05% 36.58 658 140 Fraud Offenses 5,448 5,399 0.91% 666 12.22% 16.94% 302.85 Embezzlement 7.12 128 150 -14.67% 55 42.97% 0.40% Extortion/Blackmail 99 114 -13.16% 2 2.02% 0.31% 5.50 **Bribery** 3 1 200.00% 1 33.33% 0.01% 0.17 **Stolen Property Offenses** 412 466 -11.59% 267 64.81% 1.28% 22.90 36,165 1,787.88 **Crimes Against Property Total** 32,162 -11.07% 6,240 19.40% 41.75% **Drug/Narcotic Violations** 13,354 12,330 8.30% 11,132 83.36% 49.31% 742.35 11,517 6.05% 10,303 678.98 **Drug Equipment Violations** 12,214 84.35% 45.10% 0.00% 0.01% **Gambling Offenses** 2 2 0.00% 0 0.11 Pornography/Obscene Material 279 318 -12.26% 70 25.09% 1.03% 15.51 **Prostitution Offenses** 36 35 2.86% 22 61.11% 0.13% 2.00 Weapons Law Violations 1,133 977 15.97% 692 61.08% 4.18% 62.98 3.61 **Animal Cruelty** 65 60 8.33% 25 38.46% 0.24% 25,239 35.16% **Crimes Against Society Total** 27.083 7.31% 22.244 82.13% 1,505.54 Total Group "A" Offenses 77.033 79.359 -2.93% 38,752 50.31% 4,282.26