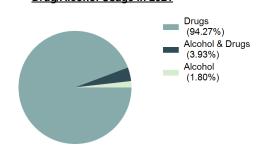

|                                     | Larceny/Theft Offenses |                    |             |                  |                 |                  |                  |        |
|-------------------------------------|------------------------|--------------------|-------------|------------------|-----------------|------------------|------------------|--------|
| Location                            | Pocket<br>Picking      | Purse<br>Snatching | Shoplifting | From<br>Building | Coin<br>Machine | Motor<br>Vehicle | Vehicle<br>Parts | Others |
| Air/Bus/Train Terminal              | 0                      | 0                  | 1           | 7                | 0               | 4                | 3                | 16     |
| Bank/Savings                        | 3                      | 0                  | 6           | 3                | 0               | 0                | 1                | 36     |
| Bar/Nightclub                       | 6                      | 2                  | 7           | 29               | 0               | 15               | 2                | 45     |
| Church/Synagogue                    | 1                      | 0                  | 4           | 2                | 0               | 8                | 9                | 14     |
| Commercial/Office Building          | 1                      | 1                  | 37          | 54               | 2               | 72               | 73               | 184    |
| Construction Site                   | 3                      | 0                  | 10          | 16               | 0               | 8                | 5                | 199    |
| Convenience Store                   | 1                      | 0                  | 378         | 66               | 0               | 11               | 0                | 123    |
| Department/Discount Store           | 2                      | 1                  | 947         | 79               | 0               | 26               | 8                | 139    |
| Drug Store/Doctor's Office/Hospital | 1                      | 0                  | 10          | 23               | 0               | 14               | 4                | 25     |
| Field/Woods                         | 2                      | 0                  | 8           | 2                | 0               | 33               | 2                | 121    |
| Government/Public Building          | 7                      | 0                  | 3           | 17               | 0               | 2                | 4                | 54     |
| Grocery/Supermarket                 | 7                      | 5                  | 712         | 70               | 0               | 18               | 5                | 134    |
| Highway/Street                      | 1                      | 4                  | 29          | 3                | 0               | 314              | 53               | 306    |
| Hotel/Motel/Etc.                    | 0                      | 1                  | 13          | 63               | 2               | 68               | 13               | 87     |
| Jail/Prison                         | 4                      | 0                  | 1           | 2                | 0               | 0                | 0                | 5      |
| Lake/Waterway/Beach                 | 0                      | 0                  | 1           | 0                | 0               | 10               | 1                | 33     |
| Liquor Store                        | 0                      | 0                  | 24          | 1                | 0               | 0                | 0                | 1      |
| Parking Lot/Garage                  | 1                      | 1                  | 65          | 10               | 0               | 283              | 96               | 213    |
| Rental Storage Facility             | 2                      | 0                  | 8           | 9                | 0               | 14               | 13               | 85     |
| Residence/Home                      | 62                     | 8                  | 189         | 741              | 1               | 1,501            | 227              | 2,649  |
| Restaurant                          | 2                      | 2                  | 15          | 47               | 0               | 38               | 11               | 85     |
| School/College                      | 1                      | 0                  | 31          | 5                | 0               | 7                | 1                | 23     |
| Service/Gas Station                 | 4                      | 0                  | 48          | 5                | 0               | 14               | 5                | 96     |
| Specialty Store                     | 6                      | 1                  | 425         | 58               | 0               | 52               | 46               | 168    |
| Other/Unknown                       | 3                      | 1                  | 36          | 34               | 1               | 97               | 34               | 260    |
| Abandoned/Condemned Structure       | 0                      | 0                  | 0           | 0                | 0               | 0                | 0                | 1      |
| Amusement Park                      | 0                      | 0                  | 1           | 3                | 0               | 6                | 0                | 8      |
| Arena/Stadium/Fairgrounds           | 0                      | 0                  | 0           | 1                | 0               | 0                | 0                | 8      |
| ATM Separate from Bank              | 1                      | 0                  | 0           | 0                | 1               | 0                | 0                | 4      |
| Auto Dealership New/Used            | 0                      | 0                  | 0           | 1                | 1               | 7                | 14               | 7      |
| Camp/Campground                     | 0                      | 0                  | 0           | 1                | 0               | 3                | 1                | 18     |
| Daycare Facility                    | 0                      | 0                  | 0           | 1                | 0               | 0                | 7                | 0      |
| Dock/Wharf/Freight/Modal Terminal   | 0                      | 0                  | 0           | 0                | 0               | 0                | 0                | 5      |
| Farm Facility                       | 1                      | 0                  | 0           | 3                | 0               | 2                | 0                | 19     |
| Gambling Facility/Casino/Race Track | 0                      | 0                  | 1           | 0                | 0               | 2                | 0                | 11     |
| Industrial Site                     | 0                      | 0                  | 2           | 3                | 0               | 2                | 1                | 9      |
| Military Installation               | 0                      | 0                  | 0           | 0                | 0               | 0                | 0                | 0      |
| Park/Playground                     | 3                      | 1                  | 1           | 1                | 0               | 36               | 1                | 73     |
| Rest Area                           | 0                      | 0                  | 0           | 2                | 0               | 2                | 0                | 2      |
| School–College/University           | 0                      | 0                  | 0           | 10               | 0               | 1                | 3                | 44     |
| School–Elementary/Secondary         | 5                      | 0                  | 2           | 64               | 0               | 10               |                  | 100    |
| Shelter–Mission/Homeless            | 0                      | 0                  | 0           | 13               | 0               | 2                | 0                | 11     |
| Shopping Mall                       | 1                      | 0                  | 10          | 8                | 0               | 3                |                  | 11     |
| Community Center                    | 0                      | 0                  | 0           | 1                | 0               | 2                | 1                | 9      |
| Cyberspace                          | 0                      | 0                  | 0           | 0                | 0               | 0                |                  | 0      |
| Total                               | 131                    | 28                 | 3,025       | 1,458            | 8               | 2,687            | 652              | 5,441  |

| Location                            | Motor<br>Vehicle<br>Theft | Arson | Destruction<br>of<br>Property | Forgery | Fraud<br>Offenses | Embezzlement | Extortion/<br>Blackmail | Bribery |
|-------------------------------------|---------------------------|-------|-------------------------------|---------|-------------------|--------------|-------------------------|---------|
| Air/Bus/Train Terminal              | 8                         | 0     | 15                            | 3       | 12                | 1            | 0                       | 0       |
| Bank/Savings                        | 1                         | 0     | 17                            | 159     | 291               | 2            | 0                       | 0       |
| Bar/Nightclub                       | 11                        | 1     | 84                            | 4       | 20                | 0            | 0                       | 0       |
| Church/Synagogue                    | 1                         | 1     | 92                            | 0       | 1                 | 0            | 0                       | 0       |
| Commercial/Office Building          | 69                        | 5     | 342                           | 30      | 83                | 22           | 1                       | 0       |
| Construction Site                   | 15                        | 1     | 79                            | 1       | 0                 | 0            | 0                       | 0       |
| Convenience Store                   | 10                        | 0     | 42                            | 76      | 196               | 10           | 0                       | 0       |
| Department/Discount Store           | 5                         | 0     | 39                            | 21      | 582               | 20           | 0                       | 0       |
| Drug Store/Doctor's Office/Hospital | 9                         | 0     | 62                            | 12      | 42                | 3            | 0                       | 0       |
| Field/Woods                         | 29                        | 11    | 140                           | 0       | 7                 | 0            | 0                       | 0       |
| Government/Public Building          | 7                         | 3     | 104                           | 12      | 114               | 0            | 0                       | 2       |
| Grocery/Supermarket                 | 5                         | 1     | 45                            | 21      | 199               | 10           | 1                       | 0       |
| Highway/Street                      | 253                       | 17    | 979                           | 17      | 74                | 1            | 0                       | 0       |
| Hotel/Motel/Etc.                    | 46                        | 3     | 100                           | 8       | 58                | 3            | 1                       | 0       |
| Jail/Prison                         | 1                         | 1     | 56                            | 4       | 6                 | 0            | 0                       | 0       |
| Lake/Waterway/Beach                 | 1                         | 0     | 46                            | 0       | 4                 | 0            | 0                       | 0       |
| Liquor Store                        | 0                         | 0     | 0                             | 1       | 16                | 0            | 0                       | 0       |
| Parking Lot/Garage                  | 213                       | 10    | 416                           | 6       | 20                | 0            | 0                       | 0       |
| Rental Storage Facility             | 19                        | 1     | 72                            | 0       | 6                 | 1            | 0                       | 0       |
| Residence/Home                      | 788                       | 60    | 3,197                         | 107     | 1,562             | 14           | 48                      | 1       |
| Restaurant                          | 21                        | 2     | 107                           | 33      | 103               | 10           | 2                       | 0       |
| School/College                      | 2                         | 2     | 52                            | 0       | 3                 | 0            | 0                       | 0       |
| Service/Gas Station                 | 12                        | 4     | 31                            | 30      | 88                | 3            | 0                       | 0       |
| Specialty Store                     | 29                        | 1     | 160                           | 45      | 269               | 27           | 0                       | 0       |
| Other/Unknown                       | 61                        | 3     | 211                           | 41      | 351               | 1            | 7                       | 0       |
| Abandoned/Condemned Structure       | 0                         | 1     | 4                             | 0       | 0                 | 0            | 0                       | 0       |
| Amusement Park                      | 2                         | 1     | 12                            | 1       | 2                 | 0            | 0                       | 0       |
| Arena/Stadium/Fairgrounds           | 0                         | 1     | 3                             | 0       | 0                 | 0            | 0                       | 0       |
| ATM Separate from Bank              | 0                         | 0     | 2                             | 1       | 60                | 0            | 0                       | 0       |
| Auto Dealership New/Used            | 47                        | 0     | 22                            | 2       | 15                | 0            | 0                       | 0       |
| Camp/Campground                     | 1                         | 0     | 5                             | 0       | 0                 | 0            | 0                       | 0       |
| Daycare Facility                    | 1                         | 0     | 5                             | 0       | 2                 | 0            | 0                       | 0       |
| Dock/Wharf/Freight/Modal Terminal   | 0                         | 0     | 3                             | 0       | 0                 | 0            | 0                       | 0       |
| Farm Facility                       | 2                         | 0     | 18                            | 0       | 1                 | 0            | 0                       | 0       |
| Gambling Facility/Casino/Race Track | 1                         | 0     | 2                             | 3       | 0                 | 0            | 0                       | 0       |
| Industrial Site                     | 2                         | 0     | 9                             | 0       | 1                 | 0            | 0                       | 0       |
| Military Installation               | 0                         | 0     | 0                             | 0       | 0                 | 0            | 0                       | 0       |
| Park/Playground                     | 11                        | 2     | 236                           | 0       | 12                | 0            | 0                       | 0       |
| Rest Area                           | 0                         | 0     | 2                             | 0       | 0                 | 0            | 0                       | 0       |
| School–College/University           | 6                         | 0     | 47                            | 0       | 2                 | 0            | 0                       | 0       |
| School–Elementary/Secondary         | 4                         | 7     | 135                           | 2       | 8                 | 0            | 0                       | 0       |
| Shelter–Mission/Homeless            | 1                         | 0     | 6                             | 1       | 1                 | 0            | 0                       | 0       |
| Shopping Mall                       | 2                         | 1     | 4                             | 1       | 6                 | 0            | 0                       | 0       |
| Community Center                    | 0                         | 0     | 12                            | 0       | 1                 | 0            | 0                       | 0       |
| Cyberspace                          | 0                         | 0     | 1                             | 16      | 1,230             | 0            | 39                      | 0       |
| Total                               | 1,696                     | 140   | 7,016                         | 658     | 5,448             | ¥            | 99                      | 3       |

| Location                            | Stolen<br>Property | Drug<br>Violations | Gambling<br>Offenses | Pornography<br>Material | Prostitute<br>Offenses | Weapons<br>Law | Animal<br>Cruelty | Total  |
|-------------------------------------|--------------------|--------------------|----------------------|-------------------------|------------------------|----------------|-------------------|--------|
| Air/Bus/Train Terminal              | 2                  | 43                 | 0                    | 0                       | 0                      | 24             | 0                 | 168    |
| Bank/Savings                        | 2                  | 27                 | 0                    | 0                       | 0                      | 3              | 0                 | 572    |
| Bar/Nightclub                       | 2                  | 68                 | 2                    | 0                       | 0                      | 16             | 0                 | 880    |
| Church/Synagogue                    | 0                  | 46                 | 0                    | 0                       | 0                      | 2              | 0                 | 234    |
| Commercial/Office Building          | 11                 | 136                | 0                    | 4                       | 1                      | 6              | 0                 | 1,403  |
| Construction Site                   | 3                  | 12                 | 0                    | 0                       | 0                      | 1              | 1                 | 478    |
| Convenience Store                   | 6                  | 362                | 0                    | 1                       | 2                      | 16             | 0                 | 1,468  |
| Department/Discount Store           | 15                 | 245                | 0                    | 3                       | 0                      | 3              | 0                 | 2,309  |
| Drug Store/Doctor's Office/Hospital | 2                  | 86                 | 0                    | 2                       | 1                      | 4              | 1                 | 596    |
| Field/Woods                         | 17                 | 155                | 0                    | 1                       | 0                      | 21             | 0                 | 740    |
| Government/Public Building          | 0                  | 137                | 0                    | 8                       | 0                      | 8              | 0                 | 627    |
| Grocery/Supermarket                 | 9                  | 258                | 0                    | 0                       | 0                      | 5              | 1                 | 1,671  |
| Highway/Street                      | 150                | 15,853             | 0                    | 3                       | 2                      | 431            | 9                 | 20,215 |
| Hotel/Motel/Etc.                    | 11                 | 698                | 0                    | 3                       | 14                     | 15             | 0                 | 1,689  |
| Jail/Prison                         | 2                  | 138                | 0                    | 0                       | 2                      | 0              | 0                 | 535    |
| Lake/Waterway/Beach                 | 1                  | 66                 | 0                    | 0                       | 0                      | 2              | 2                 | 205    |
| Liquor Store                        | 0                  | 6                  | 0                    | 0                       | 0                      | 0              | 0                 | 56     |
| Parking Lot/Garage                  | 36                 | 1,012              | 0                    | 0                       | 2                      | 39             | 2                 | 2,999  |
| Rental Storage Facility             | 8                  | 36                 | 0                    | 1                       | 0                      | 1              | 0                 | 628    |
| Residence/Home                      | 84                 | 3,909              | 0                    | 158                     | 8                      | 329            | 40                | 28,486 |
| Restaurant                          | 1                  | 213                | 0                    | 1                       | 0                      | 7              | 2                 | 939    |
| School/College                      | 0                  | 195                | 0                    | 4                       | 0                      | 30             | 0                 | 572    |
| Service/Gas Station                 | 10                 | 302                | 0                    | 1                       | 0                      | 9              | 1                 | 766    |
| Specialty Store                     | 24                 | 215                | 0                    | 1                       | 0                      | 9              | 2                 | 1,768  |
| Other/Unknown                       | 8                  | 277                | 0                    | 13                      | 3                      | 19             | 2                 | 1,875  |
| Abandoned/Condemned Structure       | 0                  | 2                  | 0                    | 0                       | 0                      | 0              | 0                 | 10     |
| Amusement Park                      | 0                  | 12                 | 0                    | 0                       | 0                      | 0              | 0                 | 91     |
| Arena/Stadium/Fairgrounds           | 0                  | 2                  | 0                    | 0                       | 0                      | 1              | 0                 | 50     |
| ATM Separate from Bank              | 0                  | 0                  | 0                    | 0                       | 0                      | 0              | 0                 | 71     |
| Auto Dealership New/Used            | 0                  | 4                  | 0                    | 0                       | 0                      | 0              | 0                 | 128    |
| Camp/Campground                     | 0                  | 26                 | 0                    | 0                       | 0                      | 4              | 0                 | 86     |
| Daycare Facility                    | 0                  | 1                  | 0                    | 0                       | 0                      | 0              | 0                 | 46     |
| Dock/Wharf/Freight/Modal Terminal   | 0                  | 1                  | 0                    | 0                       | 0                      | 0              | 0                 | 11     |
| Farm Facility                       | 0                  | 13                 | 0                    | 0                       | 0                      | 0              | 0                 | 72     |
| Gambling Facility/Casino/Race Track | 0                  | 66                 | 0                    | 0                       | 0                      | 0              | 0                 | 96     |
| Industrial Site                     | 0                  | 10                 | 0                    | 0                       | 0                      | 0              | 0                 | 55     |
| Military Installation               | 0                  | 0                  | 0                    | 0                       | 0                      | 1              | 0                 | 1      |
| Park/Playground                     | 1                  | 292                | 0                    | 1                       | 0                      | 14             | 1                 | 948    |
| Rest Area                           | 0                  | 3                  | 0                    | 0                       | 0                      | 0              | 0                 | 14     |
| School–College/University           | 0                  | 23                 | 0                    | 0                       | 0                      | 2              | 0                 | 168    |
| School–Elementary/Secondary         | 5                  | 536                | 0                    | 18                      | 0                      | 110            | 0                 | 1,605  |
| Shelter-Mission/Homeless            | 2                  | 50                 | 0                    | 0                       | 0                      | 0              | 1                 | 127    |
| Shopping Mall                       | 0                  | 17                 | 0                    | 0                       | 0                      | 0              | 0                 | 98     |
| Community Center                    | 0                  | 15                 | 0                    | 0                       | 0                      | 1              | 0                 | 65     |
| Cyberspace                          | 0                  | 0                  | 0                    | 56                      | 1                      | 0              | 0                 | 1,412  |
| Total                               | 412                | 25,568             | 2                    | 279                     | 36                     | 1,133          | 65                | 77,033 |