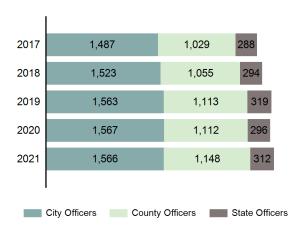

orn Officer Employees |       |  |  |  |
|-------------------------|-------|--|--|--|
| Total Sworn Officers    | 3,026 |  |  |  |
| Change from 2020        | 1.71% |  |  |  |
| Rate per 1,000*         | 1.68  |  |  |  |

| Idaho Sworn Officers<br>2020 vs 2021 |       |  |  |
|--------------------------------------|-------|--|--|
| Police down<br>Departments 0.06%     |       |  |  |
| Sheriff                              | up    |  |  |
| Offices                              | 3.24% |  |  |
| Idaho State                          | up    |  |  |
| Police                               | 5.41% |  |  |

# Idaho Sworn Officers Employed 5 Year Trend



# Idaho Sworn Law Enforcement Officers by County for 2021

Rate per 1,000 population



# Idaho Law Enforcement Officers Employed 5 Year Trend



2020 U.S. Regional Full-Time Sworn Officers Employed Rate per 1,000 population



The nation's law enforcement community employed an average of 2.8 fulltime sworn officers for every 1,000 inhabitants as of October 31, 2020.

Source: 2020 Crime in the United States, U.S. Department of Justice, Federal Bureau of Investigation.

# **Idaho Statewide Information**

# Idaho Sworn/Civilian Employed 2020 vs 2021 Police up Departments 2.29% Sheriff up 0.83% Offices Idaho State up 4.44% Police

# **Idaho Law Enforcement Employed 5 Year Trend**



**Idaho Law Enforcement Employed Total by Gender** 

|      | Police Department Sworn/Civilian Employed |            |          |            |                    |  |
|------|-------------------------------------------|------------|----------|------------