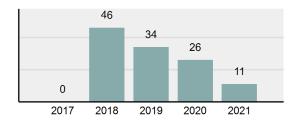

### Total Group "A" Crime Offenses 5 Year Trend

Reported in Reported in Percent Offenses Percent Percent Of Rate Per Offense 2021 2020 Change Cleared Cleared Category 100,000\* Murder 39 39 0.00% 25 64.10% 0.22% 2 17 **Negligent Manslaughter** 11 9 22.22% 9 81.82% 0.06% 0.61 Non-consensual Sex Offenses: 222 Rape 728 651 11.83% 30.49% 4.09% 40.47 138 Sodomy 151 9.42% 46 30.46% 0.85% 8.39 187 144 10.40 Sexual Assault w/Obj 29.86% 65 34.76% 1.05% **Fondling** 1,167 1,143 2.10% 423 36.25% 6.56% 64.87 Aggravated Assault 3,072 3,349 -8.27% 2,064 67.19% 17.27% 170.77 Simple Assault 10.493 10,583 -0.85% 6,530 62.23% 58.99% 583.30 Intimidation 1,626 1,576 3.17% 718 44.16% 9.14% 90.39 **Kidnapping** 231 256 -9.77% 140 60.61% 1.30% 12.84 Consensual Sex Offenses: Incest 28 3 833.33% 6 21.43% 0.16% 1.56 Statutory Rape 48 59 -18.64% 20 41.67% 0.27% 2.67 Human Trafficking, Commercial 6 4 50.00% 0 0.00% 0.03% 0.33 **Sex Acts** Human Trafficking, Involuntary 0.00% 0 0.00% 0.01% 0.06 1 Servitude **Crimes Against Persons Total** 17.788 17.955 -0.93% 10.268 57.72% 23.09% 988.83 163 -3.68% 46.50% 0.49% 8.73 Robbery 157 **Burglary/Breaking and Entering** 2,975 4.005 -25.72% 542 18.22% 9.25% 165.38 Larceny/Theft Offenses 13,430 15,655 -14.21% 2,677 19.93% 41.76% 746.57 Motor Vehicle Theft 1,696 1,863 -8.96% 343 20.22% 5.27% 94.28 Arson 140 163 -14.11% 49 35.00% 0.44% 7.78 **Destruction Of Property** 7,016 7,374 -4.85% 1,425 20.31% 21.81% 390.02 Counterfeiting/Forgery 812 -18.97% 21.28% 2.05% 36.58 658 140 Fraud Offenses 5,448 5,399 0.91% 666 12.22% 16.94% 302.85 Embezzlement 7.12 128 150 -14.67% 55 42.97% 0.40% Extortion/Blackmail 99 114 -13.16% 2 2.02% 0.31% 5.50 **Bribery** 3 1 200.00% 1 33.33% 0.01% 0.17 **Stolen Property Offenses** 412 466 -11.59% 267 64.81% 1.28% 22.90 36,165 1,787.88 **Crimes Against Property Total** 32,162 -11.07% 6,240 19.40% 41.75% **Drug/Narcotic Violations** 13,354 12,330 8.30% 11,132 83.36% 49.31% 742.35 11,517 6.05% 10,303 678.98 **Drug Equipment Violations** 12,214 84.35% 45.10% 0.00% 0.01% **Gambling Offenses** 2 2 0.00% 0 0.11 Pornography/Obscene Material 279 318 -12.26% 70 25.09% 1.03% 15.51 **Prostitution Offenses** 36 35 2.86% 22 61.11% 0.13% 2.00 Weapons Law Violations 1,133 977 15.97% 692 61.08% 4.18% 62.98 3.61 **Animal Cruelty** 65 60 8.33% 25 38.46% 0.24% 25,239 35.16% **Crimes Against Society Total** 27.083 7.31% 22.244 82.13% 1,505.54 Total Group "A" Offenses 77.033 79.359 -2.93% 38,752 50.31% 4,282.26