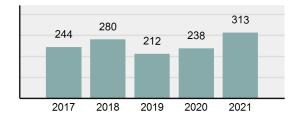

### Total Group "A" Crime Offenses 5 Year Trend

Reported in Reported in Percent Offenses Percent Percent Of Rate Per Offense 2021 2020 Change Cleared Cleared Category 100,000\* Murder 39 39 0.00% 25 64.10% 0.22% 2 17 **Negligent Manslaughter** 11 9 22.22% 9 81.82% 0.06% 0.61 Non-consensual Sex Offenses: 222 Rape 728 651 11.83% 30.49% 4.09% 40.47 138 Sodomy 151 9.42% 46 30.46% 0.85% 8.39 187 144 10.40 Sexual Assault w/Obj 29.86% 65 34.76% 1.05% **Fondling** 1,167 1,143 2.10% 423 36.25% 6.56% 64.87 Aggravated Assault 3,072 3,349 -8.27% 2,064 67.19% 17.27% 170.77 Simple Assault 10.493 10,583 -0.85% 6,530 62.23% 58.99% 583.30 Intimidation 1,626 1,576 3.17% 718 44.16% 9.14% 90.39 **Kidnapping** 231 256 -9.77% 140 60.61% 1.30% 12.84 Consensual Sex Offenses: Incest 28 3 833.33% 6 21.43% 0.16% 1.56 Statutory Rape 48 59 -18.64% 20 41.67% 0.27% 2.67 Human Trafficking, Commercial 6 4 50.00% 0 0.00% 0.03% 0.33 **Sex Acts** Human Trafficking, Involuntary 0.00% 0 0.00% 0.01% 0.06 1 Servitude **Crimes Against Persons Total** 17.788 17.955 -0.93% 10.268 57.72% 23.09% 988.83 163 -3.68% 46.50% 0.49% 8.73 Robbery 157 **Burglary/Breaking and Entering** 2,975 4.005 -25.72% 542 18.22% 9.25% 165.38 Larceny/Theft Offenses 13,430 15,655 -14.21% 2,677 19.93% 41.76% 746.57 Motor Vehicle Theft 1,696 1,863 -8.96% 343 20.22% 5.27% 94.28 Arson 140 163 -14.11% 49 35.00% 0.44% 7.78 **Destruction Of Property** 7,016 7,374 -4.85% 1,425 20.31% 21.81% 390.02 Counterfeiting/Forgery 812 -18.97% 21.28% 2.05% 36.58 658 140 Fraud Offenses 5,448 5,399 0.91% 666 12.22% 16.94% 302.85 Embezzlement 7.12 128 150 -14.67% 55 42.97% 0.40% Extortion/Blackmail 99 114 -13.16% 2 2.02% 0.31% 5.50 **Bribery** 3 1 200.00% 1 33.33% 0.01% 0.17 **Stolen Property Offenses** 412 466 -11.59% 267 64.81% 1.28% 22.90 36,165 1,787.88 **Crimes Against Property Total** 32,162 -11.07% 6,240 19.40% 41.75% **Drug/Narcotic Violations** 13,354 12,330 8.30% 11,132 83.36% 49.31% 742.35 11,517 6.05% 10,303 678.98 **Drug Equipment Violations** 12,214 84.35% 45.10% 0.00% 0.01% **Gambling Offenses** 2 2 0.00% 0 0.11 Pornography/Obscene Material 279 318 -12.26% 70 25.09% 1.03% 15.51 **Prostitution Offenses** 36 35 2.86% 22 61.11% 0.13% 2.00 Weapons Law Violations 1,133 977 15.97% 692 61.08% 4.18% 62.98 3.61 **Animal Cruelty** 65 60 8.33% 25 38.46% 0.24% 25,239 35.16% **Crimes Against Society Total** 27.083 7.31% 22.244 82.13% 1,505.54 Total Group "A" Offenses 77.033 79.359 -2.93% 38,752 50.31% 4,282.26