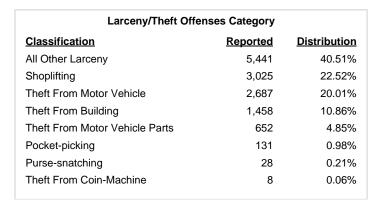

|                                     | Larceny/Theft Offenses |                    |             |                  |                 |                  |                  |        |
|-------------------------------------|------------------------|--------------------|-------------|------------------|-----------------|------------------|------------------|--------|
| Location                            | Pocket<br>Picking      | Purse<br>Snatching | Shoplifting | From<br>Building | Coin<br>Machine | Motor<br>Vehicle | Vehicle<br>Parts | Others |
| Air/Bus/Train Terminal              | 0                      | 0                  | 1           | 7                | 0               | 4                | 3                | 16     |
| Bank/Savings                        | 3                      | 0                  | 6           | 3                | 0               | 0                | 1                | 36     |
| Bar/Nightclub                       | 6                      | 2                  | 7           | 29               | 0               | 15               | 2                | 45     |
| Church/Synagogue                    | 1                      | 0                  | 4           | 2                | 0               | 8                | 9                | 14     |
| Commercial/Office Building          | 1                      | 1                  | 37          | 54               | 2               | 72               | 73               | 184    |
| Construction Site                   | 3                      | 0                  | 10          | 16               | 0               | 8                | 5                | 199    |
| Convenience Store                   | 1                      | 0                  | 378         | 66               | 0               | 11               | 0                | 123    |
| Department/Discount Store           | 2                      | 1                  | 947         | 79               | 0               | 26               | 8                | 139    |
| Drug Store/Doctor's Office/Hospital | 1                      | 0                  | 10          | 23               | 0               | 14               | 4                | 25     |
| Field/Woods                         | 2                      | 0                  | 8           | 2                | 0               | 33               | 2                | 121    |
| Government/Public Building          | 7                      | 0                  | 3           | 17               | 0               | 2                | 4                | 54     |
| Grocery/Supermarket                 | 7                      | 5                  | 712         | 70               | 0               | 18               | 5                | 134    |
| Highway/Street                      | 1                      | 4                  | 29          | 3                | 0               | 314              | 53               | 306    |
| Hotel/Motel/Etc.                    | 0                      | 1                  | 13          | 63               | 2               | 68               | 13               | 87     |
| Jail/Prison                         | 4                      | 0                  | 1           | 2                | 0               | 0                | 0                | 5      |
| Lake/Waterway/Beach                 | 0                      | 0                  | 1           | 0                | 0               | 10               | 1                | 33     |
| Liquor Store                        | 0                      | 0                  | 24          | 1                | 0               | 0                | 0                | 1      |
| Parking Lot/Garage                  | 1                      | 1                  | 65          | 10               | 0               | 283              | 96               | 213    |
| Rental Storage Facility             | 2                      | 0                  | 8           | 9                | 0               | 14               | 13               | 85     |
| Residence/Home                      | 62                     | 8                  | 189         | 741              | 1               | 1,501            | 227              | 2,649  |
| Restaurant                          | 2                      | 2                  | 15          | 47               | 0               | 38               | 11               | 85     |
| School/College                      | 1                      | 0                  | 31          | 5                | 0               | 7                | 1                | 23     |
| Service/Gas Station                 | 4                      | 0                  | 48          | 5                | 0               | 14               | 5                | 96     |
| Specialty Store                     | 6                      | 1                  | 425         | 58               | 0               | 52               | 46               | 168    |
| Other/Unknown                       | 3                      | 1                  | 36          | 34               | 1               | 97               | 34               | 260    |
| Abandoned/Condemned Structure       | 0                      | 0                  | 0           | 0                | 0               | 0                | 0                | 1      |
| Amusement Park                      | 0                      | 0                  | 1           | 3                | 0               | 6                | 0                | 8      |
| Arena/Stadium/Fairgrounds           | 0                      | 0                  | 0           | 1                | 0               | 0                | 0                | 8      |
| ATM Separate from Bank              | 1                      | 0                  | 0           | 0                | 1               | 0                | 0                | 4      |
| Auto Dealership New/Used            | 0                      | 0                  | 0           | 1                | 1               | 7                | 14               | 7      |
| Camp/Campground                     | 0                      | 0                  | 0           | 1                | 0               | 3                | 1                | 18     |
| Daycare Facility                    | 0                      | 0                  | 0           | 1                | 0               | 0                | 7                | 0      |
| Dock/Wharf/Freight/Modal Terminal   | 0                      | 0                  | 0           | 0                | 0               | 0                | 0                | 5      |
| Farm Facility                       | 1                      | 0                  | 0           | 3                | 0               | 2                | 0                | 19     |
| Gambling Facility/Casino/Race Track | 0                      | 0                  | 1           | 0                | 0               | 2                | 0                | 11     |
| Industrial Site                     | 0                      | 0                  | 2           | 3                | 0               | 2                | 1                | 9      |
| Military Installation               | 0                      | 0                  | 0           | 0                | 0               | 0                | 0                | 0      |
| Park/Playground                     | 3                      | 1                  | 1           | 1                | 0               | 36               | 1                | 73     |
| Rest Area                           | 0                      | 0                  | 0           | 2                | 0               | 2                | 0                | 2      |
| School–College/University           | 0                      | 0                  | 0           | 10               | 0               | 1                | 3                | 44     |
| School–Elementary/Secondary         | 5                      | 0                  | 2           | 64               | 0               | 10               |                  | 100    |
| Shelter–Mission/Homeless            | 0                      | 0                  | 0           | 13               | 0               | 2                | 0                | 11     |
| Shopping Mall                       | 1                      | 0                  | 10          | 8                | 0               | 3                |                  | 11     |
| Community Center                    | 0                      | 0                  | 0           | 1                | 0               | 2                | 1                | 9      |
| Cyberspace                          | 0                      | 0                  | 0           | 0                | 0               | 0                |                  | 0      |
| Total                               | 131                    | 28                 | 3,025       | 1,458            | 8               | 2,687            | 652              | 5,441  |