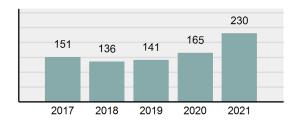

### Total Group "A" Crime Offenses 5 Year Trend

Reported in Reported in Percent Offenses Percent Percent Of Rate Per Offense 2021 2020 Change Cleared Cleared Category 100,000\* Murder 39 39 0.00% 25 64.10% 0.22% 2 17 **Negligent Manslaughter** 11 9 22.22% 9 81.82% 0.06% 0.61 Non-consensual Sex Offenses: 222 Rape 728 651 11.83% 30.49% 4.09% 40.47 138 Sodomy 151 9.42% 46 30.46% 0.85% 8.39 187 144 10.40 Sexual Assault w/Obj 29.86% 65 34.76% 1.05% **Fondling** 1,167 1,143 2.10% 423 36.25% 6.56% 64.87 Aggravated Assault 3,072 3,349 -8.27% 2,064 67.19% 17.27% 170.77 Simple Assault 10.493 10,583 -0.85% 6,530 62.23% 58.99% 583.30 Intimidation 1,626 1,576 3.17% 718 44.16% 9.14% 90.39 **Kidnapping** 231 256 -9.77% 140 60.61% 1.30% 12.84 Consensual Sex Offenses: Incest 28 3 833.33% 6 21.43% 0.16% 1.56 Statutory Rape 48 59 -18.64% 20 41.67% 0.27% 2.67 Human Trafficking, Commercial 6 4 50.00% 0 0.00% 0.03% 0.33 **Sex Acts** Human Trafficking, Involuntary 0.00% 0 0.00% 0.01% 0.06 1 Servitude **Crimes Against Persons Total** 17.788 17.955 -0.93% 10.268 57.72% 23.09% 988.83 163 -3.68% 46.50% 0.49% 8.73 Robbery 157 **Burglary/Breaking and Entering** 2,975 4.005 -25.72% 542 18.22% 9.25% 165.38 Larceny/Theft Offenses 13,430 15,655 -14.21% 2,677 19.93% 41.76% 746.57 Motor Vehicle Theft 1,696 1,863 -8.96% 343 20.22% 5.27% 94.28 Arson 140 163 -14.11% 49 35.00% 0.44% 7.78 **Destruction Of Property** 7,016 7,374 -4.85% 1,425 20.31% 21.81% 390.02 Counterfeiting/Forgery 812 -18.97% 21.28% 2.05% 36.58 658 140 Fraud Offenses 5,448 5,399 0.91% 666 12.22% 16.94% 302.85 Embezzlement 7.12 128 150 -14.67% 55 42.97% 0.40% Extortion/Blackmail 99 114 -13.16% 2 2.02% 0.31% 5.50 **Bribery** 3 1 200.00% 1 33.33% 0.01% 0.17 **Stolen Property Offenses** 412 466 -11.59% 267 64.81% 1.28% 22.90 36,165 1,787.88 **Crimes Against Property Total** 32,162 -11.07% 6,240 19.40% 41.75% **Drug/Narcotic Violations** 13,354 12,330 8.30% 11,132 83.36% 49.31% 742.35 11,517 6.05% 10,303 678.98 **Drug Equipment Violations** 12,214 84.35% 45.10% 0.00% 0.01% **Gambling Offenses** 2 2 0.00% 0 0.11 Pornography/Obscene Material 279 318 -12.26% 70 25.09% 1.03% 15.51 **Prostitution Offenses** 36 35 2.86% 22 61.11% 0.13% 2.00 Weapons Law Violations 1,133 977 15.97% 692 61.08% 4.18% 62.98 3.61 **Animal Cruelty** 65 60 8.33% 25 38.46% 0.24% 25,239 35.16% **Crimes Against Society Total** 27.083 7.31% 22.244 82.13% 1,505.54 Total Group "A" Offenses 77.033 79.359 -2.93% 38,752 50.31% 4,282.26