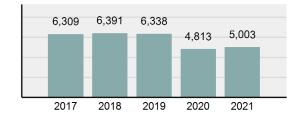

# **Arrest Overview**

Offense Overview

| • | Arrest Total                       | 5,003    |
|---|------------------------------------|----------|
| • | % change from 2020                 | 3.95%    |
| • | Adult Arrest total                 | 4,655    |
| • | Juvenile Arrest total              | 348      |
| • | Arrest Rate per 100,000 population | 2,157.38 |