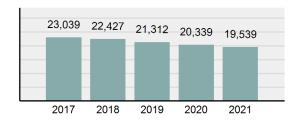

# **Ada County Total**

Offense Overview

Population: 518,245 County: Ada

| Offense Total                                                                                                  | 19,539                                                                                                                                                                                            |
|----------------------------------------------------------------------------------------------------------------|---------------------------------------------------------------------------------------------------------------------------------------------------------------------------------------------------|
| % change from 2020                                                                                             | -3.93%                                                                                                                                                                                            |
| # of cleared offenses                                                                                          | 9,138                                                                                                                                                                                             |
| Percent Cleared                                                                                                | 46.77%                                                                                                                                                                                            |
| Group "A" Crime Rate per 100,000 population                                                                    | 3,770.22                                                                                                                                                                                          |
| Summary based reporting crime rate per 100,000 populated is calculated for other state crime comparisons only. | 1,181.87                                                                                                                                                                                          |
|                                                                                                                | % change from 2020 # of cleared offenses Percent Cleared Group "A" Crime Rate per 100,000 population Summary based reporting crime rate per 100,000 populated is calculated for other state crime |

### Total Offenses - 5 year trend

| 13,414 | 13,731 | 13,486 |        |        |  |
|--------|--------|--------|--------|--------|--|
|        |        |        | 10,358 | 10,628 |  |
|        |        |        |        |        |  |
|        |        |        |        |        |  |
| 2017   | 2018   | 2019   | 2020   | 2021   |  |