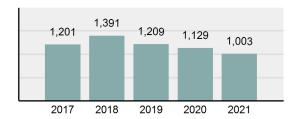

# **GARDEN CITY Police Department**

Population: 12,018 County: Ada

| • | Offense Total                                                                                                  | 1,003    |
|---|----------------------------------------------------------------------------------------------------------------|----------|
| • | % change from 2020                                                                                             | -11.16%  |
| • | # of cleared offenses                                                                                          | 508      |
| • | Percent Cleared                                                                                                | 50.65%   |
| • | Group "A" Crime Rate per 100,000 population                                                                    | 8,345.81 |
| • | Summary based reporting crime rate per 100,000 populated is calculated for other state crime comparisons only. | 2,729.24 |