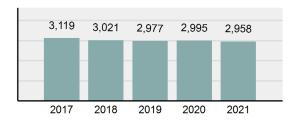

# **ADA County Sheriff's Office**

Population: 147,581 County: Ada

| Offens | e Overview                                                                                                     |          |
|--------|----------------------------------------------------------------------------------------------------------------|----------|
| •      | Offense Total                                                                                                  | 2,958    |
| •      | % change from 2020                                                                                             | -1.24%   |
| •      | # of cleared offenses                                                                                          | 1,757    |
| •      | Percent Cleared                                                                                                | 59.4%    |
| •      | Group "A" Crime Rate per 100,000 population                                                                    | 2,004.32 |
| •      | Summary based reporting crime rate per 100,000 populated is calculated for other state crime comparisons only. | 529.20   |