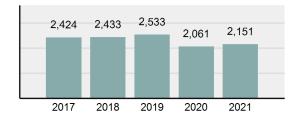

| • | Arrest Total                       | 2,151    |
|---|------------------------------------|----------|
| • | % change from 2020                 | 4.37%    |
| • | Adult Arrest total                 | 1,718    |
| • | Juvenile Arrest total              | 433      |
| • | Arrest Rate per 100,000 population | 1,697.12 |