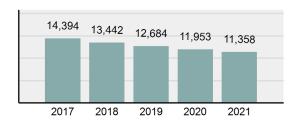

# **BOISE Police Department**

Population: 231,902 County: Ada

| • | Offense Total                                                                                                  | 11,358   |
|---|----------------------------------------------------------------------------------------------------------------|----------|
| • | % change from 2020                                                                                             | -4.98%   |
| • | # of cleared offenses                                                                                          | 4,997    |
| • | Percent Cleared                                                                                                | 44%      |
| • | Group "A" Crime Rate per 100,000 population                                                                    | 4,897.76 |
| • | Summary based reporting crime rate per 100,000 populated is calculated for other state crime comparisons only. | 1,669.24 |

| •    | Offense Total                                                                                                  | 11,358   |
|------|----------------------------------------------------------------------------------------------------------------|----------|
| •    | % change from 2020                                                                                             | -4.98%   |
| •    | # of cleared offenses                                                                                          | 4,997    |
| •    | Percent Cleared                                                                                                | 44%      |
| •    | Group "A" Crime Rate per 100,000 population                                                                    | 4,897.76 |
| •    | Summary based reporting crime rate per 100,000 populated is calculated for other state crime comparisons only. | 1,669.24 |
| roct | Overview                                                                                                       |          |