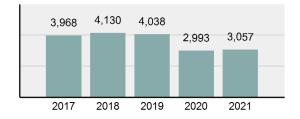

| Arrest | Overview |
|--------|----------|

| • | Arrest Total                       | 3,057    |
|---|------------------------------------|----------|
| • | % change from 2020                 | 2.14%    |
| • | Adult Arrest total                 | 2,731    |
| • | Juvenile Arrest total              | 326      |
| • | Arrest Rate per 100,000 population | 2,071.40 |