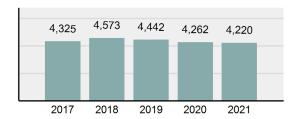

# **MERIDIAN Police Department**

Population: 126,744 County: Ada

| Offense Overview |                                                                                                                |          |  |
|------------------|----------------------------------------------------------------------------------------------------------------|----------|--|
| •                | Offense Total                                                                                                  | 4,220    |  |
| •                | % change from 2020                                                                                             | -0.99%   |  |
| •                | # of cleared offenses                                                                                          | 1,876    |  |
| •                | Percent Cleared                                                                                                | 44.45%   |  |
| •                | Group "A" Crime Rate per 100,000 population                                                                    | 3,329.55 |  |
| •                | Summary based reporting crime rate per 100,000 populated is calculated for other state crime comparisons only. | 903.40   |  |