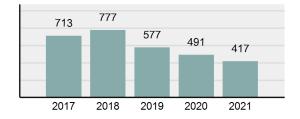

#### **Arrest Overview**

Offense Overview

| • | Arrest Total                       | 417      |
|---|------------------------------------|----------|
| • | % change from 2020                 | -15.07%  |
| • | Adult Arrest total                 | 402      |
| • | Juvenile Arrest total              | 15       |
| • | Arrest Rate per 100,000 population | 3,469.80 |