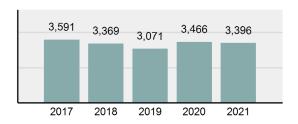

## Total Offenses - 5 year trend

# **IDAHO FALLS Police Department**

Population: 64,792 County: Bonneville

| • | Offense Total                                                                                                  | 3,396    |
|---|----------------------------------------------------------------------------------------------------------------|----------|
| • | % change from 2020                                                                                             | -2.02%   |
| • | # of cleared offenses                                                                                          | 1,475    |
| • | Percent Cleared                                                                                                | 43.43%   |
| • | Group "A" Crime Rate per 100,000 population                                                                    | 5,241.39 |
| • | Summary based reporting crime rate per 100,000 populated is calculated for other state crime comparisons only. | 1,926.16 |