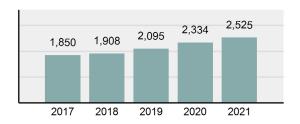

## Total Offenses - 5 year trend

# **BONNEVILLE County Sheriff's Office**

Population: 62,285 County: Bonneville

| Offense Overview |                                                                                                                |          |  |
|------------------|----------------------------------------------------------------------------------------------------------------|----------|--|
| •                | Offense Total                                                                                                  | 2,525    |  |
| •                | % change from 2020                                                                                             | 8.18%    |  |
| •                | # of cleared offenses                                                                                          | 933      |  |
| •                | Percent Cleared                                                                                                | 36.95%   |  |
| •                | Group "A" Crime Rate per 100,000 population                                                                    | 4,053.95 |  |
| •                | Summary based reporting crime rate per 100,000 populated is calculated for other state crime comparisons only. | 1,265.15 |  |