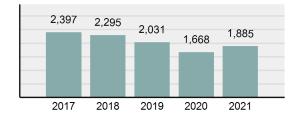

#### Total Arrests - 5 year trend

|                                          | Offenses   |           | Arrests |          |
|------------------------------------------|------------|-----------|---------|----------|
| Group "A" Offenses                       | # Reported | # Cleared | Adult   | Juvenile |
| Murder                                   | 0          | 0         | 0       | 0        |
| Negligent Manslaughter                   | 1          | 1         | 0       | 0        |
| Rape                                     | 50         | 10        | 1       | 0        |
| Sodomy                                   | 2          | 0         | 0       | 0        |
| Sexual Assault w/Obj                     | 5          | 2         | 0       | 0        |
| Fondling                                 | 88         | 20        | 8       | 0        |
| Aggravated Assault                       | 170        | 102       | 70      | 3        |
| Simple Assault                           | 429        | 251       | 130     | 50       |
| Intimidation                             | 80         | 21        | 14      | 2        |
| Kidnapping                               | 16         | 8         | 4       | 0        |
| Incest                                   | 0          | 0         | 0       | 0        |
| Statutory Rape                           | 4          | 0         | 0       | 0        |
| Human Trafficking, Commercial Sex Acts   | 0          | 0         | 0       | 0        |
| Human Trafficking, Involuntary Servitude | 0          | 0         | 0       | 0        |
| Robbery                                  | 7          | 3         | 0       | 0        |
| Burglary/Breaking and Entering           | 278        | 63        | 45      | 12       |
| Larceny/Theft Offenses                   | 604        | 147       | 92      | 37       |
| Motor Vehicle Theft                      | 132        | 24        | 8       | 8        |
| Arson                                    | 7          | 2         | 1       | 0        |
| Destruction Of Property                  | 463        | 80        | 26      | 27       |
| Counterfeiting/Forgery                   | 56         | 15        | 7       | 1        |
| Fraud Offenses                           | 172        | 29        | 14      | 2        |
| Embezzlement                             | 2          | 0         | 0       | 0        |
| Extortion/Blackmail                      | 1          | 0         | 0       | 0        |
| Bribery                                  | 0          | 0         | 0       | 0        |
| Stolen Property Offenses                 | 25         | 14        | 8       | 0        |
| Drug/Narcotic Violations                 | 376        | 327       | 265     | 20       |
| Drug Equipment Violations                | 352        | 317       | 118     | 8        |
| Gambling Offenses                        | 0          | 0         | 0       | 0        |
| Pornography/Obscene Material             | 24         | 4         | 2       | 0        |
| Prostitution Offenses                    | 0          | 0         | 0       | 0        |
| Weapons Law Violations                   | 52         | 35        | 16      | 2        |
| Animal Cruelty                           | 0          | 0         | 0       | 0        |
| Total Group "A"                          | 3,396      | 1,475     | 829     | 172      |

| Arrest | Overview |
|--------|----------|
| Allest | CACIAICM |

Offense Overview

| • | Arrest Total                       | 1,885    |
|---|------------------------------------|----------|
| • | % change from 2020                 | 13.01%   |
| • | Adult Arrest total                 | 1,656    |
| • | Juvenile Arrest total              | 229      |
| • | Arrest Rate per 100,000 population | 2,909.31 |