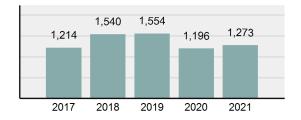

#### Total Arrests - 5 year trend

|                                          | Offenses   |           | Arrests |          |
|------------------------------------------|------------|-----------|---------|----------|
| Group "A" Offenses                       | # Reported | # Cleared | Adult   | Juvenile |
| Murder                                   | 3          | 2         | 0       | 0        |
| Negligent Manslaughter                   | 0          | 0         | 0       | 0        |
| Rape                                     | 26         | 5         | 0       | 0        |
| Sodomy                                   | 0          | 0         | 0       | 0        |
| Sexual Assault w/Obj                     | 1          | 0         | 0       | 0        |
| Fondling                                 | 48         | 8         | 0       | 0        |
| Aggravated Assault                       | 96         | 54        | 34      | 0        |
| Simple Assault                           | 507        | 205       | 47      | 28       |
| Intimidation                             | 107        | 28        | 9       | 4        |
| Kidnapping                               | 26         | 12        | 2       | 0        |
| Incest                                   | 0          | 0         | 0       | 0        |
| Statutory Rape                           | 1          | 1         | 0       | 0        |
| Human Trafficking, Commercial Sex Acts   | 0          | 0         | 0       | 0        |
| Human Trafficking, Involuntary Servitude | 0          | 0         | 0       | 0        |
| Robbery                                  | 4          | 0         | 0       | 0        |
| Burglary/Breaking and Entering           | 179        | 19        | 13      | 6        |
| Larceny/Theft Offenses                   | 404        | 102       | 76      | 19       |
| Motor Vehicle Theft                      | 72         | 13        | 3       | 5        |
| Arson                                    | 4          | 1         | 0       | 0        |
| Destruction Of Property                  | 306        | 58        | 10      | 11       |
| Counterfeiting/Forgery                   | 39         | 2         | 1       | 0        |
| Fraud Offenses                           | 148        | 11        | 2       | 0        |
| Embezzlement                             | 0          | 0         | 0       | 0        |
| Extortion/Blackmail                      | 4          | 1         | 0       | 0        |
| Bribery                                  | 0          | 0         | 0       | 0        |
| Stolen Property Offenses                 | 10         | 3         | 2       | 0        |
| Drug/Narcotic Violations                 | 256        | 202       | 150     | 24       |
| Drug Equipment Violations                | 226        | 182       | 45      | 12       |
| Gambling Offenses                        | 0          | 0         | 0       | 0        |
| Pornography/Obscene Material             | 25         | 4         | 0       | 2        |
| Prostitution Offenses                    | 1          | 0         | 0       | 0        |
| Weapons Law Violations                   | 32         | 20        | 4       | 7        |
| Animal Cruelty                           | 0          | 0         | 0       | 0        |
| Total Group "A"                          | 2,525      | 933       | 398     | 118      |

| Arrest | Overview |
|--------|----------|

| • | Arrest Total                       | 1,273    |
|---|------------------------------------|----------|
| • | % change from 2020                 | 6.44%    |
| • | Adult Arrest total                 | 1,101    |
| • | Juvenile Arrest total              | 172      |
| • | Arrest Rate per 100,000 population | 2,043.83 |