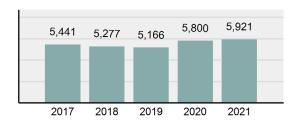

# **Bonneville County Total**

Offense Overview

Population: 127,077 County: Bonneville

| Offense Total                                                                                                  | 5,921                                                                                                                                                                                             |
|----------------------------------------------------------------------------------------------------------------|---------------------------------------------------------------------------------------------------------------------------------------------------------------------------------------------------|
| % change from 2020                                                                                             | 2.09%                                                                                                                                                                                             |
| # of cleared offenses                                                                                          | 2,408                                                                                                                                                                                             |
| Percent Cleared                                                                                                | 40.67%                                                                                                                                                                                            |
| Group "A" Crime Rate per 100,000 population                                                                    | 4,659.38                                                                                                                                                                                          |
| Summary based reporting crime rate per 100,000 populated is calculated for other state crime comparisons only. | 1,602.18                                                                                                                                                                                          |
|                                                                                                                | % change from 2020 # of cleared offenses Percent Cleared Group "A" Crime Rate per 100,000 population Summary based reporting crime rate per 100,000 populated is calculated for other state crime |

## Total Offenses - 5 year trend