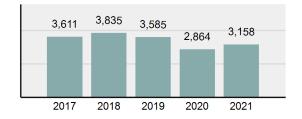

#### **Arrest Overview**

| • | Arrest Total                       | 3,158    |
|---|------------------------------------|----------|
| • | % change from 2020                 | 10.27%   |
| • | Adult Arrest total                 | 2,757    |
| • | Juvenile Arrest total              | 401      |
| • | Arrest Rate per 100,000 population | 2,485.11 |

### Total Arrests - 5 year trend

|                                             | Offenses   |           | Arrests |          |
|---------------------------------------------|------------|-----------|---------|----------|
| Group "A" Offenses                          | # Reported | # Cleared | Adult   | Juvenile |
| Murder                                      | 3          | 2         | 0       | 0        |
| Negligent Manslaughter                      | 1          | 1         | 0       | 0        |
| Rape                                        | 76         | 15        | 1       | 0        |
| Sodomy                                      | 2          | 0         | 0       | 0        |
| Sexual Assault w/Obj                        | 6          | 2         | 0       | 0        |
| Fondling                                    | 136        | 28        | 8       | 0        |
| Aggravated Assault                          | 266        | 156       | 104     | 3        |
| Simple Assault                              | 936        | 456       | 177     | 78       |
| Intimidation                                | 187        | 49        | 23      | 6        |
| Kidnapping                                  | 42         | 20        | 6       | 0        |
| Incest                                      | 0          | 0         | 0       | 0        |
| Statutory Rape                              | 5          | 1         | 0       | 0        |
| Human Trafficking, Commercial Sex Acts      | 0          | 0         | 0       | 0        |
| Human Trafficking, Involuntary<br>Servitude | 0          | 0         | 0       | 0        |
| Robbery                                     | 11         | 3         | 0       | 0        |
| Burglary/Breaking and Entering              | 457        | 82        | 58      | 18       |
| Larceny/Theft Offenses                      | 1,008      | 249       | 168     | 56       |
| Motor Vehicle Theft                         | 204        | 37        | 11      | 13       |
| Arson                                       | 11         | 3         | 1       | 0        |
| Destruction Of Property                     | 769        | 138       | 36      | 38       |
| Counterfeiting/Forgery                      | 95         | 17        | 8       | 1        |
| Fraud Offenses                              | 320        | 40        | 16      | 2        |
| Embezzlement                                | 2          | 0         | 0       | 0        |
| Extortion/Blackmail                         | 5          | 1         | 0       | 0        |
| Bribery                                     | 0          | 0         | 0       | 0        |
| Stolen Property Offenses                    | 35         | 17        | 10      | 0        |
| Drug/Narcotic Violations                    | 632        | 529       | 415     | 44       |
| Drug Equipment Violations                   | 578        | 499       | 163     | 20       |
| Gambling Offenses                           | 0          | 0         | 0       | 0        |
| Pornography/Obscene Material                | 49         | 8         | 2       | 2        |
| Prostitution Offenses                       | 1          | 0         | 0       | 0        |
| Weapons Law Violations                      | 84         | 55        | 20      | 9        |
| Animal Cruelty                              | 0          | 0         | 0       | 0        |
| Total Group "A"                             | 5,921      | 2,408     | 1,227   | 290      |