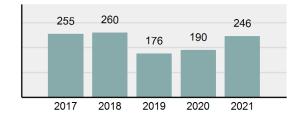

| 2,554.94 |
| • | Summary based reporting crime rate per 100,000 populated is calculated for other state crime comparisons only. | 448.64   |

| 336      | Gı       |
|----------|----------|
|          | М        |
| -9.43%   | Ne       |
| 266      | Ra       |
| 79.17%   | Sc       |
| 2,554.94 | Se       |
|          | Fo       |
| 448.64   | Ag       |
|          | Si       |
|          | Int      |
|          | Ki       |
|          | In       |
|          | St       |
| 0.40     | Hu       |
| 246      | Se       |
| 29.47%   | Hu<br>Se |
| 230      | Ro       |
| 16       | В        |
| 1,870.58 | La       |
|          | M        |
|          |          |

### Total Offenses - 5 year trend



### Total Arrests - 5 year trend



|                                             | Offenses   |           | Arrests |          |
|---------------------------------------------|------------|-----------|---------|----------|
| Group "A" Offenses                          | # Reported | # Cleared | Adult   | Juvenile |
| Murder                                      | 0          | 0         | 0       | 0        |
| Negligent Manslaughter                      | 0          | 0         | 0       | 0        |
| Rape                                        | 3          | 1         | 1       | 0        |
| Sodomy                                      | 5          | 5         | 0       | 0        |
| Sexual Assault w/Obj                        | 0          | 0         | 0       | 0        |
| Fondling