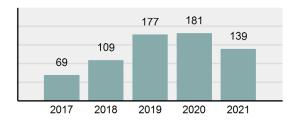

### Total Offenses - 5 year trend

Arrest Rate per 100,000

Population: 13,151 County: Boundary

| • | Offense Total                                                                                                  | 336      |
|---|----------------------------------------------------------------------------------------------------------------|----------|
| • | % change from 2020                                                                                             | -9.43%   |
| • | # of cleared offenses                                                                                          | 266      |
| • | Percent Cleared                                                                                                | 79.17%   |
| • | Group "A" Crime Rate per 100,000 population                                                                    | 2,554.94 |
| • | Summary based reporting crime rate per 100,000 populated is calculated for other state crime comparisons only. | 448.64   |