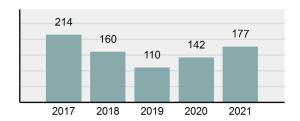

## Total Offenses - 5 year trend

# **BOUNDARY County Sheriff's Office**

Population: 10,439 County: Boundary

Arrests

0

1

| • | Offense Total                                                                                                  | 139      |
|---|----------------------------------------------------------------------------------------------------------------|----------|
| • | % change from 2020                                                                                             | -23.2%   |
| • | # of cleared offenses                                                                                          | 97       |
| • | Percent Cleared                                                                                                | 69.78%   |
| • | Group "A" Crime Rate per 100,000 population                                                                    | 1,331.55 |
| • | Summary based reporting crime rate per 100,000 populated is calculated for other state crime comparisons only. | 354.44   |