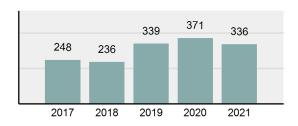

e per 100,000 population                                                                    | 2,554.94 |
| • | Summary based reporting crime rate per 100,000 populated is calculated for other state crime comparisons only. | 448.64   |

| 336      | Gı       |
|----------|----------|
|          | М        |
| -9.43%   | Ne       |
| 266      | Ra       |
| 79.17%   | Sc       |
| 2,554.94 | Se       |
|          | Fo       |
| 448.64   | Ag       |
|          | Si       |
|          | Int      |
|          | Ki       |
|          | In       |
|          | St       |
| 0.40     | Hu       |
| 246      | Se       |
| 29.47%   | Hu<br>Se |
| 230      | Ro       |
| 16       | В        |
| 1,870.58 | La       |
|          | M        |
|          |          |

### Total Offenses - 5 year trend



### Total Arrests - 5 year trend



|                                             | Offenses   |           | Arrests |          |
|---------------------------------------------|------------|-----------|---------|----------|
| Group "A" Offenses                          | # Reported | # Cleared | Adult   | Juvenile |
| Murder                                      | 0          | 0         | 0       | 0        |
| Negligent Manslaughter                      | 0          | 0         | 0       | 0        |
| Rape                                        | 3          | 1         | 1       | 0        |
| Sodomy                                      | 5          | 5         | 0       | 0        |
| Sexual Assault w/Obj                        | 0          | 0         | 0       | 0        |
| Fondling