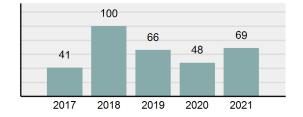

#### Total Arrests - 5 year trend

|                                          | Offenses   |           | Arrests |          |
|------------------------------------------|------------|-----------|---------|----------|
| Group "A" Offenses                       | # Reported | # Cleared | Adult   | Juvenile |
| Murder                                   | 0          | 0         | 0       | 0        |
| Negligent Manslaughter                   | 0          | 0         | 0       | 0        |
| Rape                                     | 1          | 1         | 1       | 0        |
| Sodomy                                   | 4          | 4         | 0       | 0        |
| Sexual Assault w/Obj                     | 0          | 0         | 0       | 0        |
| Fondling                                 | 5          | 4         | 3       | 0        |
| Aggravated Assault                       | 7          | 7         | 5       | 0        |
| Simple Assault                           | 18         | 12        | 3       | 0        |
| Intimidation                             | 0          | 0         | 0       | 0        |
| Kidnapping                               | 0          | 0         | 0       | 0        |
| Incest                                   | 0          | 0         | 0       | 0        |
| Statutory Rape                           | 0          | 0         | 0       | 0        |
| Human Trafficking, Commercial Sex Acts   | 0          | 0         | 0       | 0        |
| Human Trafficking, Involuntary Servitude | 0          | 0         | 0       | 0        |
| Robbery                                  | 0          | 0         | 0       | 0        |
| Burglary/Breaking and Entering           | 3          | 1         | 1       | 0        |
| Larceny/Theft Offenses                   | 10         | 6         | 6       | 1        |
| Motor Vehicle Theft                      | 1          | 0         | 0       | 0        |
| Arson                                    | 0          | 0         | 0       | 0        |
| Destruction Of Property                  | 5          | 2         | 0       | 1        |
| Counterfeiting/Forgery                   | 0          | 0         | 0       | 0        |
| Fraud Offenses                           | 2          | 1         | 0       | 0        |
| Embezzlement                             | 0          | 0         | 0       | 0        |
| Extortion/Blackmail                      | o          | 0         | 0       | 0        |
| Bribery                                  | 0          | 0         | 0       | 0        |
| Stolen Property Offenses                 | 0          | 0         | 0       | 0        |
| Drug/Narcotic Violations                 | 77         | 73        | 62      | 7        |
| Drug Equipment Violations                | 62         | 57        | 0       | 2        |
| Gambling Offenses                        | 0          | 0         | 0       | 0        |
| Pornography/Obscene Material             | 0          | 0         | 0       | 0        |
| Prostitution Offenses                    | 0          | 0         | 0       | 0        |
| Weapons Law Violations                   | 2          | 1         | 1       | 0        |
| Animal Cruelty                           | 0          | 0         | 0       | 0        |
| Total Group "A"                          | 197        | 169       | 82      | 11       |

| Arrest | Overview |
|--------|----------|

| • | Arrest Total                       | 177      |
|---|------------------------------------|----------|
| • | % change from 2020                 | 24.65%   |
| • | Adult Arrest total                 | 163      |
| • | Juvenile Arrest total              | 14       |
| • | Arrest Rate per 100,000 population | 6,526.55 |