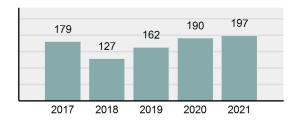

### Total Offenses - 5 year trend

# **BONNERS FERRY Police Department**

Population: 2,712 County: Boundary

| Offense Overview |                                                                                                                |          |  |
|------------------|----------------------------------------------------------------------------------------------------------------|----------|--|
| •                | Offense Total                                                                                                  | 197      |  |
| •                | % change from 2020                                                                                             | 3.68%    |  |
| •                | # of cleared offenses                                                                                          | 169      |  |
| •                | Percent Cleared                                                                                                | 85.79%   |  |
| •                | Group "A" Crime Rate per 100,000 population                                                                    | 7,264.01 |  |
| •                | Summary based reporting crime rate per 100,000 populated is calculated for other state crime comparisons only. | 811.21   |  |