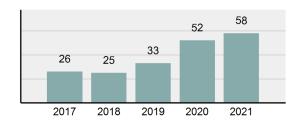

## Total Offenses - 5 year trend

## **Butte County Total**

Offense Overview

Population: 2,685 County: Butte

| Offense Total                                                                                                  | 58                                                                                                                                                                                                |
|----------------------------------------------------------------------------------------------------------------|---------------------------------------------------------------------------------------------------------------------------------------------------------------------------------------------------|
| % change from 2020                                                                                             | 11.54%                                                                                                                                                                                            |
| # of cleared offenses                                                                                          | 4                                                                                                                                                                                                 |
| Percent Cleared                                                                                                | 6.9%                                                                                                                                                                                              |
| Group "A" Crime Rate per 100,000 population                                                                    | 2,160.15                                                                                                                                                                                          |
| Summary based reporting crime rate per 100,000 populated is calculated for other state crime comparisons only. | 595.90                                                                                                                                                                                            |
|                                                                                                                | % change from 2020 # of cleared offenses Percent Cleared Group "A" Crime Rate per 100,000 population Summary based reporting crime rate per 100,000 populated is calculated for other state crime |