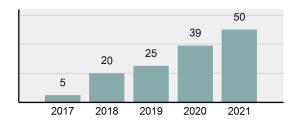

## Total Arrests - 5 year trend

|                                          | Offenses   |           | Arrests |          |
|------------------------------------------|------------|-----------|---------|----------|
| Group "A" Offenses                       | # Reported | # Cleared | Adult   | Juvenile |
| Murder                                   | 0          | 0         | 0       | 0        |
| Negligent Manslaughter                   | 0          | 0         | 0       | 0        |
| Rape                                     | 2          | 0         | 0       | 0        |
| Sodomy                                   | 0          | 0         | 0       | 0        |
| Sexual Assault w/Obj                     | 1          | 0         | 0       | 0        |
| Fondling                                 | 1          | 0         | 0       | 0        |
| Aggravated Assault                       | 2          | 0         | 0       | 0        |
| Simple Assault                           | 5          | 0         | 0       | 0        |
| Intimidation                             | 5          | 0         | 0       | 0        |
| Kidnapping                               | 0          | 0         | 0       | 0        |
| Incest                                   | 0          | 0         | 0       | 0        |
| Statutory Rape                           | 0          | 0         | 0       | 0        |
| Human Trafficking, Commercial Sex Acts   | 0          | 0         | 0       | 0        |
| Human Trafficking, Involuntary Servitude | 0          | 0         | 0       | 0        |
| Robbery                                  | 0          | 0         | 0       | 0        |
| Burglary/Breaking and Entering           | 2          | 0         | 0       | 0        |
| Larceny/Theft Offenses                   | 7          | 1         | 1       | 0        |
| Motor Vehicle Theft                      | 3          | 2         | 1       | 0        |
| Arson                                    | 0          | 0         | 0       | 0        |
| Destruction Of Property                  | 17         | 0         | 0       | 0        |
| Counterfeiting/Forgery                   | 1          | 0         | 0       | 0        |
| Fraud Offenses                           | 3          | 0         | 0       | 0        |
| Embezzlement                             | 0          | 0         | 0       | 0        |
| Extortion/Blackmail                      | 0          | 0         | 0       | 0        |
| Bribery                                  | 0          | 0         | 0       | 0        |
| Stolen Property Offenses                 | 0          | 0         | 0       | 0        |
| Drug/Narcotic Violations                 | 6          | 1         | 1       | 0        |
| Drug Equipment Violations                | 0          | 0         | 0       | 0        |
| Gambling Offenses                        | 0          | 0         | 0       | 0        |
| Pornography/Obscene Material             | 1          | 0         | 0       | 0        |
| Prostitution Offenses                    | 0          | 0         | 0       | 0        |
| Weapons Law Violations                   | 0          | 0         | 0       | 0        |
| Animal Cruelty                           | 2          | 0         | 0       | 0        |
| Total Group "A"                          | 58         | 4         | 3       | 0        |

| Arrest | Overview |
|--------|----------|

| • | Arrest Total                       | 50       |
|---|------------------------------------|----------|
| • | % change from 2020                 | 28.21%   |
| • | Adult Arrest total                 | 50       |
| • | Juvenile Arrest total              | 0        |
| • | Arrest Rate per 100,000 population | 1,862.20 |