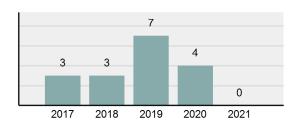

## Total Arrests - 5 year trend

| Total Group "A"                   | 14  | 1        |   | 0 |        | 0 |  |  |
|-----------------------------------|-----|----------|---|---|--------|---|--|--|
|                                   | Г   | Arrests  |   |   |        |   |  |  |
| Group "B" Arrests                 |     | Adult Ju |   |   | venile |   |  |  |
| Bad Checks                        |     |          | 0 |   |        | 0 |  |  |
| Curfew/Loitering/Vagrancy Violati | ons |          | 0 |   |        | 0 |  |  |
| Disorderly Conduct                |     |          | 0 |   |        | 0 |  |  |
| DUI                               |     |          | 0 |   |        | 0 |  |  |
| Drunkenness                       |     |          | 0 |   |        | 0 |  |  |
| Family Offenses, Nonviolent       |     |          | 0 |   |        | 0 |  |  |
| Liquor Law Violations             |     |          | 0 |   |        | 0 |  |  |
| Peeping Tom                       |     |          | 0 |   |        | 0 |  |  |
| Trespass of Real Property         |     | 0        |   |   |        | 0 |  |  |
| All Other Offenses                |     |          | 0 |   |        | 0 |  |  |
| Total Group "B"                   |     |          | 0 |   |        | 0 |  |  |