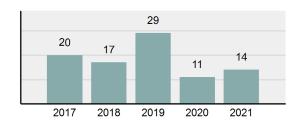

## **Camas County Total**

| Can              | las county rotai                                 |          |                                          | (          | County:   |         | Camas    |
|------------------|--------------------------------------------------|----------|------------------------------------------|------------|-----------|---------|----------|
| Offense Overview |                                                  |          |                                          | Offe       | nses      | Arrests |          |
| •                | Offense Total                                    | 14       | Group "A" Offenses                       | # Reported | # Cleared | Adult   | Juvenile |
|                  |                                                  | 27.27%   | Murder                                   | 0          | 0         | 0       | 0        |
| •                | % change from 2020                               | 21.21/0  | Negligent Manslaughter                   | 0          | 0         | 0       | 0        |
| •                | # of cleared offenses                            | 1        | Rape                                     | 0          | 0         | 0       | 0        |
| •                | Percent Cleared                                  | 7.14%    | Sodomy                                   | 0          | 0         | 0       | 0        |
| •                | Group "A" Crime Rate per                         | 1,206.90 | Sexual Assault w/Obj                     | 0          | 0         | 0       | 0        |
|                  | 100,000 population                               |          | Fondling                                 | 0          | 0         | 0       | 0        |
| •                | Summary based reporting crime rate per 100,000   | 775.86   | Aggravated Assault                       | 2          | 0         | 0       | 0        |
|                  |                                                  |          | Simple Assault                           | 2          | 1         | 0       | 0        |
|                  | populated is calculated for<br>other state crime |          | Intimidation                             | 0          | 0         | 0       | 0        |
|                  | comparisons only.                                |          | Kidnapping                               | 0          | 0         | 0       | 0        |
|                  |                                                  |          | Incest                                   | 0          | 0         | 0       | 0        |
| Arrest Overview  |                                                  |          | Statutory Rape                           | 0          | 0         | 0       | 0        |
| •                | Arrest Total                                     | 0        | Human Trafficking, Commercial Sex Acts   | 0          | 0         | 0       | 0        |
| •                | % change from 2020                               | -100%    | Human Trafficking, Involuntary Servitude | 0          | 0         | 0       | 0        |
| •                | Adult Arrest total                               | 0        | Robbery                                  | 0          | 0         | 0       | 0        |
| •                | Juvenile Arrest total                            | 0        | Burglary/Breaking and Entering           | 2          | 0         | 0       | 0        |
| •                | Arrest Rate per 100,000                          | 0.00     | Larceny/Theft Offenses                   | 5          | 0         | 0       | 0        |
|                  | population                                       |          | Motor Vehicle Theft                      | 0          | 0         | 0       | 0        |
|                  |                                                  |          | Arson                                    | 0          | 0         | 0       | 0        |
|                  |                                                  |          | Destruction Of Property                  | 2          | 0         | 0       | 0        |
|                  |                                                  |          | Counterfeiting/Forgery                   | 0          | 0         | 0       | 0        |
|                  |                                                  |          | Fraud Offenses                           | 1          | 0         | 0       | 0        |
|                  |                                                  |          | Embezzlement                             | 0          | 0         | 0       | 0        |
|                  |                                                  |          | Extortion/Blackmail                      | 0          | 0         | 0       | 0        |
|                  |                                                  |          | Bribery                                  | 0          | 0         | 0       | 0        |
|                  |                                                  |          | Stolen Property Offenses                 | 0          | 0         | 0       | 0        |
|                  | Total Offenses - 5 year                          | trend    | Drug/Narcotic Violations                 | 0          | 0         | 0       | 0        |
|                  |                                                  |          | Drug Equipment Violations                | 0          | 0         | 0       | 0        |