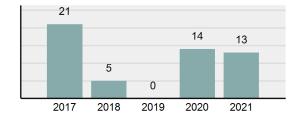

## Total Offenses - 5 year trend

|                                             | Offenses   |           | Arrests |          |
|---------------------------------------------|------------|-----------|---------|----------|
| Group "A" Offenses                          | # Reported | # Cleared | Adult   | Juvenile |
| Murder                                      | 0          | 0         | 0       | 0        |
| Negligent Manslaughter                      | 0          | 0         | 0       | 0        |
| Rape                                        | 9          | 4         | 1       | 0        |
| Sodomy                                      | 0          | 0         | 0       | 0        |
| Sexual Assault w/Obj                        | 21         | 7         | 3       | 1        |
| Fondling                                    | 29         | 13        | 3       | 1        |
| Aggravated Assault                          | 127        | 94        | 41      | 4        |
| Simple Assault                              | 353        | 275       | 84      | 11       |
| Intimidation                                | 31         | 15        | 4       | 0        |
| Kidnapping                                  | 0          | 0         | 0       | 0        |
| Incest                                      | 1          | 0         | 0       | 0        |
| Statutory Rape                              | 0          | 0         | 0       | 0        |
| Human Trafficking, Commercial<br>Sex Acts   | 0          | 0         | 0       | 0        |
| Human Trafficking, Involuntary<br>Servitude | 0          | 0         | 0       | 0        |
| Robbery                                     | 4          | 4         | 3       | 0        |
| Burglary/Breaking and Entering              | 59         | 27        | 32      | 3        |
| Larceny/Theft Offenses                      | 450        | 86        | 61      | 5        |
| Motor Vehicle Theft                         | 80         | 9         | 0       | 0        |
| Arson                                       | 1          | 0         | 0       | 0        |
| Destruction Of Property                     | 405        | 71        | 12      | 10       |
| Counterfeiting/Forgery                      | 15         | 0         | 0       | 0        |
| Fraud Offenses                              | 139        | 12        | 2       | 0        |
| Embezzlement                                | 2          | 2         | 0       | 0        |
| Extortion/Blackmail                         | 1          | 0         | 0       | 0        |
| Bribery                                     | 0          | 0         | 0       | 0        |
| Stolen Property Offenses                    | 6          | 4         | 4       | 0        |
| Drug/Narcotic Violations                    | 565        | 474       | 439     | 17       |
| Drug Equipment Violations                   | 627        | 518       | 130     | 0        |
| Gambling Offenses                           | 0          | 0         | 0       | 0        |
| Pornography/Obscene Material                | 2          | 1         | 0       | 0        |
| Prostitution Offenses                       | 0          | 0         | 0       | 0        |
| Weapons Law Violations                      | 47         | 39        | 12      | 0        |
| Animal Cruelty                              | 1          | 0         | 0       | 0        |
| Total Group "A"                             | 2,975      | 1,655     | 831     | 52       |