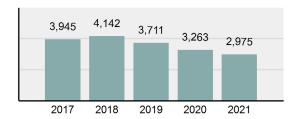

# **CALDWELL Police Department**

Population: 62,306 County: Canyon

| • | Offense Total                                                                                                  | 2,975    |
|---|----------------------------------------------------------------------------------------------------------------|----------|
| • | % change from 2020                                                                                             | -8.83%   |
| • | # of cleared offenses                                                                                          | 1,655    |
| • | Percent Cleared                                                                                                | 55.63%   |
| • | Group "A" Crime Rate per 100,000 population                                                                    | 4,774.82 |
| • | Summary based reporting crime rate per 100,000 populated is calculated for other state crime comparisons only. | 1,171.64 |

## Total Offenses - 5 year trend

|                                             | Offenses   |           | Arrests |          |
|---------------------------------------------|------------|-----------|---------|----------|
| Group "A" Offenses                          | # Reported | # Cleared | Adult   | Juvenile |
| Murder                                      | 0          | 0         | 0       | 0        |
| Negligent Manslaughter                      | 0          | 0         | 0       | 0        |
| Rape                                        | 9          | 4         | 1       | 0        |
| Sodomy                                      | 0          | 0         | 0       | 0        |
| Sexual Assault w/Obj                        | 21         | 7         | 3       | 1        |
| Fondling                                    | 29         | 13        | 3       | 1        |
| Aggravated Assault                          | 127        | 94        | 41      | 4        |
| Simple Assault                              | 353        | 275       | 84      | 11       |
| Intimidation                                | 31         | 15        | 4       | 0        |
| Kidnapping                                  | 0          | 0         | 0       | 0        |
| Incest                                      | 1          | 0         | 0       | 0        |
| Statutory Rape                              | 0          | 0         | 0       | 0        |
| Human Trafficking, Commercial<br>Sex Acts   | 0          | 0         | 0       | 0        |
| Human Trafficking, Involuntary<br>Servitude | 0          | 0         | 0       | 0        |
| Robbery                                     | 4          | 4         | 3       | 0        |
| Burglary/Breaking and Entering              | 59         | 27        | 32      | 3        |
| Larceny/Theft Offenses                      | 450        | 86        | 61      | 5        |
| Motor Vehicle Theft                         | 80         | 9         | 0       | 0        |
| Arson                                       | 1          | 0         | 0       | 0        |
| Destruction Of Property                     | 405        | 71        | 12      | 10       |
| Counterfeiting/Forgery                      | 15         | 0         | 0       | 0        |
| Fraud Offenses                              | 139        | 12        | 2       | 0        |
| Embezzlement                                | 2          | 2         | 0       | 0        |
| Extortion/Blackmail                         | 1          | 0         | 0       | 0        |
| Bribery                                     | 0          | 0         | 0       | 0        |
| Stolen Property Offenses                    | 6          | 4         | 4       | 0        |
| Drug/Narcotic Violations                    | 565        | 474       | 439     | 17       |
| Drug Equipment Violations                   | 627        | 518       | 130     | 0        |
| Gambling Offenses                           | 0          | 0         | 0       | 0        |
| Pornography/Obscene Material                | 2          | 1         | 0       | 0        |
| Prostitution Offenses                       | 0          | 0         | 0       | 0        |
| Weapons Law Violations                      | 47         | 39        | 12      | 0        |
| Animal Cruelty                              | 1          | 0         | 0       | 0        |
| Total Group "A"                             | 2,975      | 1,655     | 831     | 52       |