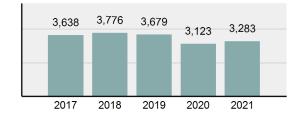

| •      | Offense Total                                                                                                  | 6,310    |
|--------|----------------------------------------------------------------------------------------------------------------|----------|
| •      | % change from 2020                                                                                             | 0.8%     |
| •      | # of cleared offenses                                                                                          | 3,025    |
| •      | Percent Cleared                                                                                                | 47.94%   |
| •      | Group "A" Crime Rate per 100,000 population                                                                    | 5,974.30 |
| •      | Summary based reporting crime rate per 100,000 populated is calculated for other state crime comparisons only. | 1,823.54 |
| Arrest | Overview                                                                                                       |          |

#### 308 Arrest Rate per 100,000 3,108.34 population

3,283 5.12% 2,975