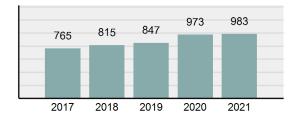

## Total Offenses - 5 year trend

|                                           | Offenses   |           | Arrests |          |
|-------------------------------------------|------------|-----------|---------|----------|
| Group "A" Offenses                        | # Reported | # Cleared | Adult   | Juvenile |
| Murder                                    | 3          | 3         | 6       | 1        |
| Negligent Manslaughter                    | 1          | 0         | 0       | 0        |
| Rape                                      | 97         | 15        | 4       | 0        |
| Sodomy                                    | 25         | 3         | 0       | 0        |
| Sexual Assault w/Obj                      | 72         | 23        | 6       | 1        |
| Fondling                                  | 208        | 62        | 13      | 5        |
| Aggravated Assault                        | 454        | 317       | 217     | 15       |
| Simple Assault                            | 1,219      | 813       | 275     | 73       |
| Intimidation                              | 168        | 58        | 19      | 0        |
| Kidnapping                                | 39         | 31        | 28      | 2        |
| Incest                                    | 1          | 0         | 0       | 0        |
| Statutory Rape                            | 1          | 0         | 0       | 0        |
| Human Trafficking, Commercial<br>Sex Acts | 6          | 0         | 0       | 0        |
| Human Trafficking, Involuntary Servitude  | 1          | 0         | 0       | 0        |
| Robbery                                   | 16         | 7         | 4       | 3        |
| Burglary/Breaking and Entering            | 381        | 87        | 119     | 8        |
| Larceny/Theft Offenses                    | 1,887      | 357       | 284     | 52       |
| Motor Vehicle Theft                       | 320        | 54        | 7       | 11       |
| Arson                                     | 17         | 7         | 1       | 1        |
| Destruction Of Property                   | 866        | 181       | 59      | 18       |
| Counterfeiting/Forgery                    | 96         | 13        | 3       | 0        |
| Fraud Offenses                            | 1,015      | 55        | 7       | 0        |
| Embezzlement                              | 19         | 11        | 1       | 0        |
| Extortion/Blackmail                       | 7          | 0         | 0       | 0        |
| Bribery                                   | 0          | 0         | 0       | 0        |
| Stolen Property Offenses                  | 55         | 45        | 20      | 0        |
| Drug/Narcotic Violations                  | 1,759      | 1,536     | 1307    | 125      |
| Drug Equipment Violations                 | 1,913      | 1,673     | 427     | 19       |
| Gambling Offenses                         | 0          | 0         | 0       | 0        |
| Pornography/Obscene Material              | 30         | 7         | 1       | 0        |
| Prostitution Offenses                     | 2          | 0         | 0       | 0        |
| Weapons Law Violations                    | 169        | 118       | 45      | 12       |
| Animal Cruelty                            | 14         | 4         | 2       | 0        |
| Total Group "A"                           | 10,861     | 5,480     | 2,855   | 346      |