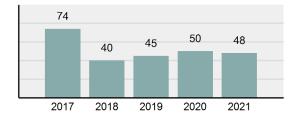

## Total Offenses - 5 year trend

|                                             | Offenses   |           | Arrests |          |
|---------------------------------------------|------------|-----------|---------|----------|
| Group "A" Offenses                          | # Reported | # Cleared | Adult   | Juvenile |
| Murder                                      | 0          | 0         | 0       | 0        |
| Negligent Manslaughter                      | 0          | 0         | 0       | 0        |
| Rape                                        | 9          | 4         | 1       | 0        |
| Sodomy                                      | 0          | 0         | 0       | 0        |
| Sexual Assault w/Obj                        | 21         | 7         | 3       | 1        |
| Fondling                                    | 29         | 13        | 3       | 1        |
| Aggravated Assault                          | 127        | 94        | 41      | 4        |
| Simple Assault                              | 353        | 275       | 84      | 11       |
| Intimidation                                | 31         | 15        | 4       | 0        |
| Kidnapping                                  | 0          | 0         | 0       | 0        |
| Incest                                      | 1          | 0         | 0       | 0        |
| Statutory Rape                              | 0          | 0         | 0       | 0        |
| Human Trafficking, Commercial<br>Sex Acts   | 0          | 0         | 0       | 0        |
| Human Trafficking, Involuntary<br>Servitude | 0          | 0         | 0       | 0        |
| Robbery                                     | 4          | 4         | 3       | 0        |
| Burglary/Breaking and Entering              | 59         | 27        | 32      | 3        |
| Larceny/Theft Offenses                      | 450        | 86        | 61      | 5        |
| Motor Vehicle Theft                         | 80         | 9         | 0       | 0        |
| Arson                                       | 1          | 0         | 0       | 0        |
| Destruction Of Property                     | 405        | 71        | 12      | 10       |
| Counterfeiting/Forgery                      | 15         | 0         | 0       | 0        |
| Fraud Offenses                              | 139        | 12        | 2       | 0        |
| Embezzlement                                | 2          | 2         | 0       | 0        |
| Extortion/Blackmail                         | 1          | 0         | 0       | 0        |
| Bribery                                     | 0          | 0         | 0       | 0        |
| Stolen Property Offenses                    | 6          | 4         | 4       | 0        |
| Drug/Narcotic Violations                    | 565        | 474       | 439     | 17       |
| Drug Equipment Violations                   | 627        | 518       | 130     | 0        |
| Gambling Offenses                           | 0          | 0         | 0       | 0        |
| Pornography/Obscene Material                | 2          | 1         | 0       | 0        |
| Prostitution Offenses                       | 0          | 0         | 0       | 0        |
| Weapons Law Violations                      | 47         | 39        | 12      | 0        |
| Animal Cruelty                              | 1          | 0         | 0       | 0        |
| Total Group "A"                             | 2,975      | 1,655     | 831     | 52       |