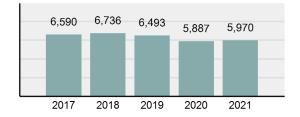

| •    | Offense Total                                                                                                  | 10,861   |
|------|----------------------------------------------------------------------------------------------------------------|----------|
| •    | % change from 2020                                                                                             | -5.58%   |
| •    | # of cleared offenses                                                                                          | 5,480    |
| •    | Percent Cleared                                                                                                | 50.46%   |
| •    | Group "A" Crime Rate per 100,000 population                                                                    | 4,372.56 |
| •    | Summary based reporting crime rate per 100,000 populated is calculated for other state crime comparisons only. | 1,278.23 |
| rest | Overview                                                                                                       |          |

## Arr

| • | Arrest Total                       | 5,970    |
|---|------------------------------------|----------|
| • | % change from 2020                 | 1.41%    |
| • | Adult Arrest total                 | 5,527    |
| • | Juvenile Arrest total              | 443      |
| • | Arrest Rate per 100,000 population | 2,403.48 |