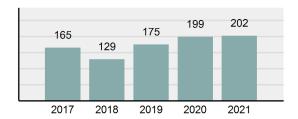

# **MIDDLETON Police Department**

Population: 9,359 County: Canyon

| Offense Overview |                                                                                                                |          |  |
|------------------|----------------------------------------------------------------------------------------------------------------|----------|--|
| •                | Offense Total                                                                                                  | 202      |  |
| •                | % change from 2020                                                                                             | 1.51%    |  |
| •                | # of cleared offenses                                                                                          | 57       |  |
| •                | Percent Cleared                                                                                                | 28.22%   |  |
| •                | Group "A" Crime Rate per 100,000 population                                                                    | 2,158.35 |  |
| •                | Summary based reporting crime rate per 100,000 populated is calculated for other state crime comparisons only. | 683.83   |  |

## Total Offenses - 5 year trend

|                                             | Offenses   |           | Arrests |          |
|---------------------------------------------|------------|-----------|---------|----------|
| Group "A" Offenses                          | # Reported | # Cleared | Adult   | Juvenile |
| Murder                                      | 0          | 0         | 0       | 1        |
| Negligent Manslaughter                      | 0          | 0         | 0       | 0        |
| Rape                                        | 1          | 0         | 0       | 0        |
| Sodomy                                      | 0          | 0         | 0       | 0        |
| Sexual Assault w/Obj                        | 2          | 1         | 1       | 0        |
| Fondling                                    | 0          | 0         | 0       | 0        |
| Aggravated Assault                          | 7          | 5         | 5       | 0        |
| Simple Assault                              | 20         | 3         | 2       | 0        |
| Intimidation                                | 2          | 0         | 0       | 0        |
| Kidnapping                                  | 0          | 0         | 0       | 0        |
| Incest                                      | 0          | 0         | 0       | 0        |
| Statutory Rape                              | 0          | 0         | 0       | 0        |
| Human Trafficking, Commercial<br>Sex Acts   | 0          | 0         | 0       | 0        |
| Human Trafficking, Involuntary<br>Servitude | 0          | 0         | 0       | 0        |
| Robbery                                     | 0          | 0         | 0       | 0        |
| Burglary/Breaking and Entering              | 17         | 1         | 1       | 1        |
| Larceny/Theft Offenses                      | 32         | 2         | 1       | 1        |
| Motor Vehicle Theft                         | 7          | 1         | 0       | 0        |
| Arson                                       | 0          | 0         | 0       | 0        |
| Destruction Of Property                     | 16         | 0         | 0       | 0        |
| Counterfeiting/Forgery                      | 1          | 0         | 0       | 0        |
| Fraud Offenses                              | 22         | 0         | 0       | 0        |
| Embezzlement                                | 0          | 0         | 0       | 0        |
| Extortion/Blackmail                         | 0          | 0         | 0       | 0        |
| Bribery                                     | 0          | 0         | 0       | 0        |
| Stolen Property Offenses                    | 3          | 3         | 1       | 0        |
| Drug/Narcotic Violations                    | 33         | 20        | 15      | 2        |
| Drug Equipment Violations                   | 37         | 21        | 3       | 0        |
| Gambling Offenses                           | 0          | 0         | 0       | 0        |
| Pornography/Obscene Material                | 1          | 0         | 0       | 0        |
| Prostitution Offenses                       | 0          | 0         | 0       | 0        |
| Weapons Law Violations                      | 0          | 0         | 0       | 0        |
| Animal Cruelty                              | 1          | 0         | 0       | 0        |
| Total Group "A"                             | 202        | 57        | 29      | 5        |