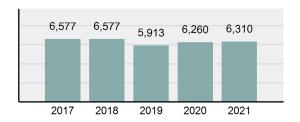

## NAMPA Police Department

Offense Overview

Population: 105,619 County: Canyon

|   | 0 0 101 11011                                                                                                  |          |
|---|----------------------------------------------------------------------------------------------------------------|----------|
| • | Offense Total                                                                                                  | 6,310    |
| • | % change from 2020                                                                                             | 0.8%     |
| • | # of cleared offenses                                                                                          | 3,025    |
| • | Percent Cleared                                                                                                | 47.94%   |
| • | Group "A" Crime Rate per 100,000 population                                                                    | 5,974.30 |
| • | Summary based reporting crime rate per 100,000 populated is calculated for other state crime comparisons only. | 1,823.54 |

| •      | Offense Total                                                                                                  | 6,310    |
|--------|----------------------------------------------------------------------------------------------------------------|----------|
| •      | % change from 2020                                                                                             | 0.8%     |
| •      | # of cleared offenses                                                                                          | 3,025    |
| •      | Percent Cleared                                                                                                | 47.94%   |
| •      | Group "A" Crime Rate per 100,000 population                                                                    | 5,974.30 |
| •      | Summary based reporting crime rate per 100,000 populated is calculated for other state crime comparisons only. | 1,823.54 |
| Arrest | Overview                                                                                                       |          |

## Total Offenses - 5 year trend

|                                             | Offenses   |           | Arrests |          |
|---------------------------------------------|------------|-----------|---------|----------|
| Group "A" Offenses                          | # Reported | # Cleared | Adult   | Juvenile |
| Murder                                      | 2          | 2         | 4       | 0        |
| Negligent Manslaughter                      | 1          | 0         | 0       | 0        |
| Rape                                        | 72         | 4         | 1       | 0        |
| Sodomy                                      | 24         | 3         | 0       | 0        |
| Sexual Assault w/Obj                        | 31         | 5         | 1       | 0        |
| Fondling                                    | 136        | 29        | 4       | 4        |
| Aggravated Assault                          | 235        | 147       | 139     | 10       |
| Simple Assault                              | 667        | 409       | 127     | 58       |
| Intimidation                                | 116        | 29        | 7       | 0        |
| Kidnapping                                  | 33         | 28        | 26      | 2        |
| Incest                                      | 0          | 0         | 0       | 0        |
| Statutory Rape                              | 0          | 0         | 0       | 0        |
| Human Trafficking, Commercial<br>Sex Acts   | 6          | 0         | 0       | 0        |
| Human Trafficking, Involuntary<br>Servitude | 1          | 0         | 0       | 0        |
| Robbery                                     | 12         | 3         | 1       | 3        |
| Burglary/Breaking and Entering              | 209        | 34        | 66      | 4        |
| Larceny/Theft Offenses                      | 1,221      | 245       | 208     | 43       |
| Motor Vehicle Theft                         | 163        | 26        | 5       | 8        |
| Arson                                       | 12         | 6         | 1       | 1        |
| Destruction Of Property                     | 338        | 72        | 31      | 4        |
| Counterfeiting/Forgery                      | 70         | 11        | 2       | 0        |
| Fraud Offenses                              | 747        | 36        | 5       | 0        |
| Embezzlement                                | 15         | 7         | 1       | 0        |
| Extortion/Blackmail                         | 6          | 0         | 0       | 0        |
| Bribery                                     | 0          | 0         | 0       | 0        |
| Stolen Property Offenses                    | 32         | 26        | 9       | 0        |
| Drug/Narcotic Violations                    | 938        | 846       | 699     | 95       |
| Drug Equipment Violations                   | 1,083      | 984       | 279     | 19       |
| Gambling Offenses                           | 0          | 0         | 0       | 0        |
| Pornography/Obscene Material                | 24         | 5         | 0       | 0        |
| Prostitution Offenses                       | 2          | 0         | 0       | 0        |
| Weapons Law Violations                      | 105        | 64        | 27      | 12       |
| Animal Cruelty                              | 9          | 4         | 2       | 0        |
| Total Group "A"                             | 6,310      | 3,025     | 1,645   | 263      |