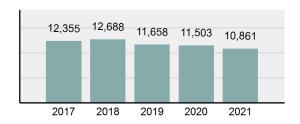

# **Canyon County Total**

Population: 248,390 County: Canyon

| Offense Overview |                                                                                                                |          |  |
|------------------|----------------------------------------------------------------------------------------------------------------|----------|--|
| •                | Offense Total                                                                                                  | 10,861   |  |
| •                | % change from 2020                                                                                             | -5.58%   |  |
| •                | # of cleared offenses                                                                                          | 5,480    |  |
| •                | Percent Cleared                                                                                                | 50.46%   |  |
| •                | Group "A" Crime Rate per 100,000 population                                                                    | 4,372.56 |  |
| •                | Summary based reporting crime rate per 100,000 populated is calculated for other state crime comparisons only. | 1,278.23 |  |

| •    | Offense Total                                                                                                  | 10,861   |
|------|----------------------------------------------------------------------------------------------------------------|----------|
| •    | % change from 2020                                                                                             | -5.58%   |
| •    | # of cleared offenses                                                                                          | 5,480    |
| •    | Percent Cleared                                                                                                | 50.46%   |
| •    | Group "A" Crime Rate per 100,000 population                                                                    | 4,372.56 |
| •    | Summary based reporting crime rate per 100,000 populated is calculated for other state crime comparisons only. | 1,278.23 |
| rest | Overview                                                                                                       |          |