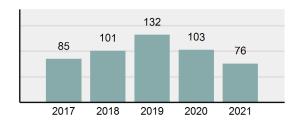

## Total Offenses - 5 year trend

|                                          | Offenses   |           | Arrests |          |
|------------------------------------------|------------|-----------|---------|----------|
| Group "A" Offenses                       | # Reported | # Cleared | Adult   | Juvenile |
| Murder                                   | 1          | 1         | 2       | 0        |
| Negligent Manslaughter                   | 0          | 0         | 0       | 0        |
| Rape                                     | 13         | 7         | 2       | 0        |
| Sodomy                                   | 1          | 0         | 0       | 0        |
| Sexual Assault w/Obj                     | 16         | 10        | 1       | 0        |
| Fondling                                 | 38         | 20        | 6       | 0        |
| Aggravated Assault                       | 84         | 71        | 32      | 1        |
| Simple Assault                           | 172        | 123       | 59      | 4        |
| Intimidation                             | 19         | 14        | 8       | 0        |
| Kidnapping                               | 6          | 3         | 2       | 0        |
| Incest                                   | 0          | 0         | 0       | 0        |
| Statutory Rape                           | 1          | 0         | 0       | 0        |
| Human Trafficking, Commercial Sex Acts   | 0          | 0         | 0       | 0        |
| Human Trafficking, Involuntary Servitude | 0          | 0         | 0       | 0        |
| Robbery                                  | 0          | 0         | 0       | 0        |
| Burglary/Breaking and Entering           | 90         | 24        | 19      | 0        |
| Larceny/Theft Offenses                   | 179        | 23        | 13      | 1        |
| Motor Vehicle Theft                      | 70         | 18        | 2       | 3        |
| Arson                                    | 4          | 1         | 0       | 0        |
| Destruction Of Property                  | 100        | 38        | 16      | 4        |
| Counterfeiting/Forgery                   | 10         | 2         | 1       | 0        |
| Fraud Offenses                           | 106        | 7         | 0       | 0        |
| Embezzlement                             | 2          | 2         | 0       | 0        |
| Extortion/Blackmail                      | 0          | 0         | 0       | 0        |
| Bribery                                  | 0          | 0         | 0       | 0        |
| Stolen Property Offenses                 | 12         | 11        | 6       | 0        |
| Drug/Narcotic Violations                 | 207        | 188       | 149     | 11       |
| Drug Equipment Violations                | 150        | 143       | 14      | 0        |
| Gambling Offenses                        | 0          | 0         | 0       | 0        |
| Pornography/Obscene Material             | 2          | 1         | 1       | 0        |
| Prostitution Offenses                    | 0          | 0         | 0       | 0        |
| Weapons Law Violations                   | 17         | 15        | 6       | 0        |
| Animal Cruelty                           | 3          | 0         | 0       | 0        |
| Total Group "A"                          | 1,303      | 722       | 339     | 24       |