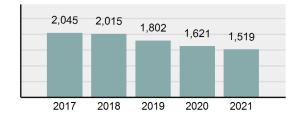

#### **Arrest Overview**

Offense Overview

| • | Arrest Total                       | 1,519    |
|---|------------------------------------|----------|
| • | % change from 2020                 | -6.29%   |
| • | Adult Arrest total                 | 1,446    |
| • | Juvenile Arrest total              | 73       |
| • | Arrest Rate per 100,000 population | 2,437.97 |

## Total Offenses - 5 year trend

|                                             | Offenses   |           | Arrests |          |
|---------------------------------------------|------------|-----------|---------|----------|
| Group "A" Offenses                          | # Reported | # Cleared | Adult   | Juvenile |
| Murder                                      | 0          | 0         | 0       | 0        |
| Negligent Manslaughter                      | 0          | 0         | 0       | 0        |
| Rape                                        | 9          | 4         | 1       | 0        |
| Sodomy                                      | 0          | 0         | 0       | 0        |
| Sexual Assault w/Obj                        | 21         | 7         | 3       | 1        |
| Fondling                                    | 29         | 13        | 3       | 1        |
| Aggravated Assault                          | 127        | 94        | 41      | 4        |
| Simple Assault                              | 353        | 275       | 84      | 11       |
| Intimidation                                | 31         | 15        | 4       | 0        |
| Kidnapping                                  | 0          | 0         | 0       | 0        |
| Incest                                      | 1          | 0         | 0       | 0        |
| Statutory Rape                              | 0          | 0         | 0       | 0        |
| Human Trafficking, Commercial<br>Sex Acts   | 0          | 0         | 0       | 0        |
| Human Trafficking, Involuntary<br>Servitude | 0          | 0         | 0       | 0        |
| Robbery                                     | 4          | 4         | 3       | 0        |
| Burglary/Breaking and Entering              | 59         | 27        | 32      | 3        |
| Larceny/Theft Offenses                      | 450        | 86        | 61      | 5        |
| Motor Vehicle Theft                         | 80         | 9         | 0       | 0        |
| Arson                                       | 1          | 0         | 0       | 0        |
| Destruction Of Property                     | 405        | 71        | 12      | 10       |
| Counterfeiting/Forgery                      | 15         | 0         | 0       | 0        |
| Fraud Offenses                              | 139        | 12        | 2       | 0        |
| Embezzlement                                | 2          | 2         | 0       | 0        |
| Extortion/Blackmail                         | 1          | 0         | 0       | 0        |
| Bribery                                     | 0          | 0         | 0       | 0        |
| Stolen Property Offenses                    | 6          | 4         | 4       | 0        |
| Drug/Narcotic Violations                    | 565        | 474       | 439     | 17       |
| Drug Equipment Violations                   | 627        | 518       | 130     | 0        |
| Gambling Offenses                           | 0          | 0         | 0       | 0        |
| Pornography/Obscene Material                | 2          | 1         | 0       | 0        |
| Prostitution Offenses                       | 0          | 0         | 0       | 0        |
| Weapons Law Violations                      | 47         | 39        | 12      | 0        |
| Animal Cruelty                              | 1          | 0         | 0       | 0        |
| Total Group "A"                             | 2,975      | 1,655     | 831     | 52       |