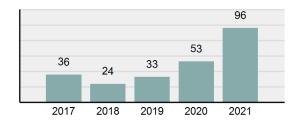

#### **Arrest Overview**

| • | Arrest Total                       | 96       |
|---|------------------------------------|----------|
| • | % change from 2020                 | 81.13%   |
| • | Adult Arrest total                 | 91       |
| • | Juvenile Arrest total              | 5        |
| • | Arrest Rate per 100,000 population | 1,025.75 |

## Total Offenses - 5 year trend

|                                             | Offenses   |           | Arrests |          |
|---------------------------------------------|------------|-----------|---------|----------|
| Group "A" Offenses                          | # Reported | # Cleared | Adult   | Juvenile |
| Murder                                      | 0          | 0         | 0       | 1        |
| Negligent Manslaughter                      | 0          | 0         | 0       | 0        |
| Rape                                        | 1          | 0         | 0       | 0        |
| Sodomy                                      | 0          | 0         | 0       | 0        |
| Sexual Assault w/Obj                        | 2          | 1         | 1       | 0        |
| Fondling                                    | 0          | 0         | 0       | 0        |
| Aggravated Assault                          | 7          | 5         | 5       | 0        |
| Simple Assault                              | 20         | 3         | 2       | 0        |
| Intimidation                                | 2          | 0         | 0       | 0        |
| Kidnapping                                  | 0          | 0         | 0       | 0        |
| Incest                                      | 0          | 0         | 0       | 0        |
| Statutory Rape                              | 0          | 0         | 0       | 0        |
| Human Trafficking, Commercial<br>Sex Acts   | 0          | 0         | 0       | 0        |
| Human Trafficking, Involuntary<br>Servitude | 0          | 0         | 0       | 0        |
| Robbery                                     | 0          | 0         | 0       | 0        |
| Burglary/Breaking and Entering              | 17         | 1         | 1       | 1        |
| Larceny/Theft Offenses                      | 32         | 2         | 1       | 1        |
| Motor Vehicle Theft                         | 7          | 1         | 0       | 0        |
| Arson                                       | 0          | 0         | 0       | 0        |
| Destruction Of Property                     | 16         | 0         | 0       | 0        |
| Counterfeiting/Forgery                      | 1          | 0         | 0       | 0        |
| Fraud Offenses                              | 22         | 0         | 0       | 0        |
| Embezzlement                                | 0          | 0         | 0       | 0        |
| Extortion/Blackmail                         | 0          | 0         | 0       | 0        |
| Bribery                                     | 0          | 0         | 0       | 0        |
| Stolen Property Offenses                    | 3          | 3         | 1       | 0        |
| Drug/Narcotic Violations                    | 33         | 20        | 15      | 2        |
| Drug Equipment Violations                   | 37         | 21        | 3       | 0        |
| Gambling Offenses                           | 0          | 0         | 0       | 0        |
| Pornography/Obscene Material                | 1          | 0         | 0       | 0        |
| Prostitution Offenses                       | 0          | 0         | 0       | 0        |
| Weapons Law Violations                      | 0          | 0         | 0       | 0        |
| Animal Cruelty                              | 1          | 0         | 0       | 0        |
| Total Group "A"                             | 202        | 57        | 29      | 5        |