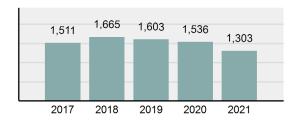

## Total Offenses - 5 year trend

|                                           | Offenses   |           | Arrests |          |
|-------------------------------------------|------------|-----------|---------|----------|
| Group "A" Offenses                        | # Reported | # Cleared | Adult   | Juvenile |
| Murder                                    | 3          | 3         | 6       | 1        |
| Negligent Manslaughter                    | 1          | 0         | 0       | 0        |
| Rape                                      | 97         | 15        | 4       | 0        |
| Sodomy                                    | 25         | 3         | 0       | 0        |
| Sexual Assault w/Obj                      | 72         | 23        | 6       | 1        |
| Fondling                                  | 208        | 62        | 13      | 5        |
| Aggravated Assault                        | 454        | 317       | 217     | 15       |
| Simple Assault                            | 1,219      | 813       | 275     | 73       |
| Intimidation                              | 168        | 58        | 19      | 0        |
| Kidnapping                                | 39         | 31        | 28      | 2        |
| Incest                                    | 1          | 0         | 0       | 0        |
| Statutory Rape                            | 1          | 0         | 0       | 0        |
| Human Trafficking, Commercial<br>Sex Acts | 6          | 0         | 0       | 0        |
| Human Trafficking, Involuntary Servitude  | 1          | 0         | 0       | 0        |
| Robbery                                   | 16         | 7         | 4       | 3        |
| Burglary/Breaking and Entering            | 381        | 87        | 119     | 8        |
| Larceny/Theft Offenses                    | 1,887      | 357       | 284     | 52       |
| Motor Vehicle Theft                       | 320        | 54        | 7       | 11       |
| Arson                                     | 17         | 7         | 1       | 1        |
| Destruction Of Property                   | 866        | 181       | 59      | 18       |
| Counterfeiting/Forgery                    | 96         | 13        | 3       | 0        |
| Fraud Offenses                            | 1,015      | 55        | 7       | 0        |
| Embezzlement                              | 19         | 11        | 1       | 0        |
| Extortion/Blackmail                       | 7          | 0         | 0       | 0        |
| Bribery                                   | 0          | 0         | 0       | 0        |
| Stolen Property Offenses                  | 55         | 45        | 20      | 0        |
| Drug/Narcotic Violations                  | 1,759      | 1,536     | 1307    | 125      |
| Drug Equipment Violations                 | 1,913      | 1,673     | 427     | 19       |
| Gambling Offenses                         | 0          | 0         | 0       | 0        |
| Pornography/Obscene Material              | 30         | 7         | 1       | 0        |
| Prostitution Offenses                     | 2          | 0         | 0       | 0        |
| Weapons Law Violations                    | 169        | 118       | 45      | 12       |
| Animal Cruelty                            | 14         | 4         | 2       | 0        |
| Total Group "A"                           | 10,861     | 5,480     | 2,855   | 346      |