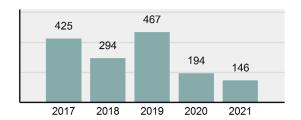

#### Total Arrests - 5 year trend

|                                             | Offenses   |           | Arrests |          |
|---------------------------------------------|------------|-----------|---------|----------|
| Group "A" Offenses                          | # Reported | # Cleared | Adult   | Juvenile |
| Murder                                      | 0          | 0         | 0       | 0        |
| Negligent Manslaughter                      | 0          | 0         | 0       | 0        |
| Rape                                        | 2          | 1         | 0       | 0        |
| Sodomy                                      | 0          | 0         | 0       | 0        |
| Sexual Assault w/Obj                        | 0          | 0         | 0       | 0        |
| Fondling                                    | 6          | 3         | 2       | 1        |
| Aggravated Assault                          | 33         | 25        | 19      | 2        |
| Simple Assault                              | 141        | 32        | 22      | 2        |
| Intimidation                                | 12         | 0         | 0       | 0        |
| Kidnapping                                  | 1          | 1         | 1       | 0        |
| Incest                                      | 0          | 0         | 0       | 0        |
| Statutory Rape                              | 0          | 0         | 0       | 0        |
| Human Trafficking, Commercial<br>Sex Acts   | 0          | 0         | 0       | 0        |
| Human Trafficking, Involuntary<br>Servitude | 0          | 0         | 0       | 0        |
| Robbery                                     | 2          | 1         | 1       | 0        |
| Burglary/Breaking and Entering              | 5          | 1         | 1       | 0        |
| Larceny/Theft Offenses                      | 237        | 6         | 5       | 1        |
| Motor Vehicle Theft                         | 23         | 1         | 1       | 0        |
| Arson                                       | 0          | 0         | 0       | 0        |
| Destruction Of Property                     | 178        | 7         | 4       | 2        |
| Counterfeiting/Forgery                      | 0          | 0         | 0       | 0        |
| Fraud Offenses                              | 53         | 1         | 1       | 0        |
| Embezzlement                                | 0          | 0         | 0       | 0        |
| Extortion/Blackmail                         | 0          | 0         | 0       | 0        |
| Bribery                                     | 0          | 0         | 0       | 0        |
| Stolen Property Offenses                    | 0          | 0         | 0       | 0        |
| Drug/Narcotic Violations                    | 79         | 61        | 59      | 2        |
| Drug Equipment Violations                   | 73         | 55        | 7       | 1        |
| Gambling Offenses                           | 0          | 0         | 0       | 0        |
| Pornography/Obscene Material                | 0          | 0         | 0       | 0        |
| Prostitution Offenses                       | 0          | 0         | 0       | 0        |
| Weapons Law Violations                      | 0          | 0         | 0       | 0        |
| Animal Cruelty                              | 0          | 0         | 0       | 0        |
| Total Group "A"                             | 845        | 195       | 123     | 11       |

#### **Arrest Overview**

| • | Arrest Total                       | 146     |
|---|------------------------------------|---------|
| • | % change from 2020                 | -24.74% |
| • | Adult Arrest total                 | 135     |
| • | Juvenile Arrest total              | 11      |
| • | Arrest Rate per 100,000 population | 584.02  |