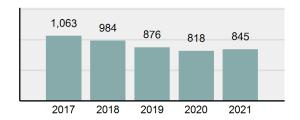

### Total Offenses - 5 year trend

## **Cassia County Total**

Offense Overview

Population: 24,999 County: Cassia

| • | Offense Total                                                                                                  | 845      |
|---|----------------------------------------------------------------------------------------------------------------|----------|
| • | % change from 2020                                                                                             | 3.3%     |
| • | # of cleared offenses                                                                                          | 195      |
| • | Percent Cleared                                                                                                | 23.08%   |
| • | Group "A" Crime Rate per 100,000 population                                                                    | 3,380.14 |
| • | Summary based reporting crime rate per 100,000 populated is calculated for other state crime comparisons only. | 1,208.05 |