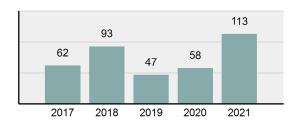

## Total Offenses - 5 year trend

## **Clark County Total**

Offense Overview

Population: 861 County: Clark

| • | Offense Total                                                                                                  | 113       |
|---|----------------------------------------------------------------------------------------------------------------|-----------|
| • | % change from 2020                                                                                             | 94.83%    |
| • | # of cleared offenses                                                                                          | 85        |
| • | Percent Cleared                                                                                                | 75.22%    |
| • | Group "A" Crime Rate per 100,000 population                                                                    | 13,124.27 |
| • | Summary based reporting crime rate per 100,000 populated is calculated for other state crime comparisons only. | 2,206.74  |