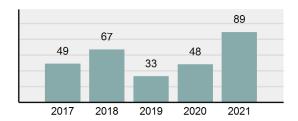

## Total Arrests - 5 year trend

|                                             | Offenses   |           | Arrests |          |
|---------------------------------------------|------------|-----------|---------|----------|
| Group "A" Offenses                          | # Reported | # Cleared | Adult   | Juvenile |
| Murder                                      | 0          | 0         | 0       | 0        |
| Negligent Manslaughter                      | 0          | 0         | 0       | 0        |
| Rape                                        | 0          | 0         | 0       | 0        |
| Sodomy                                      | 0          | 0         | 0       | 0        |
| Sexual Assault w/Obj                        | 0          | 0         | 0       | 0        |
| Fondling                                    | 0          | 0         | 0       | 0        |
| Aggravated Assault                          | 1          | 1         | 1       | 0        |
| Simple Assault                              | 0          | 0         | 0       | 0        |
| Intimidation                                | 0          | 0         | 0       | 0        |
| Kidnapping                                  | 0          | 0         | 0       | 0        |
| Incest                                      | 0          | 0         | 0       | 0        |
| Statutory Rape                              | 0          | 0         | 0       | 0        |
| Human Trafficking, Commercial<br>Sex Acts   | 0          | 0         | 0       | 0        |
| Human Trafficking, Involuntary<br>Servitude | 0          | 0         | 0       | 0        |
| Robbery                                     | 0          | 0         | 0       | 0        |
| Burglary/Breaking and Entering              | 3          | 2         | 6       | 0        |
| Larceny/Theft Offenses                      | 15         | 5         | 8       | 0        |
| Motor Vehicle Theft                         | 0          | 0         | 0       | 0        |
| Arson                                       | 0          | 0         | 0       | 0        |
| Destruction Of Property                     | 5          | 1         | 0       | 0        |
| Counterfeiting/Forgery                      | 1          | 1         | 0       | 0        |
| Fraud Offenses                              | 2          | 0         | 0       | 0        |
| Embezzlement                                | 0          | 0         | 0       | 0        |
| Extortion/Blackmail                         | 0          | 0         | 0       | 0        |
| Bribery                                     | 0          | 0         | 0       | 0        |
| Stolen Property Offenses                    | 0          | 0         | 0       | 0        |
| Drug/Narcotic Violations                    | 40         | 37        | 46      | 1        |
| Drug Equipment Violations                   | 46         | 38        | 10      | 0        |
| Gambling Offenses                           | 0          | 0         | 0       | 0        |
| Pornography/Obscene Material                | 0          | 0         | 0       | 0        |
| Prostitution Offenses                       | 0          | 0         | 0       | 0        |
| Weapons Law Violations                      | 0          | 0         | 0       | 0        |
| Animal Cruelty                              | 0          | 0         | 0       | 0        |
| Total Group "A"                             | 113        | 85        | 71      | 1        |

| • | Arrest Total                       | 89        |
|---|------------------------------------|-----------|
| • | % change from 2020                 | 85.42%    |
| • | Adult Arrest total                 | 86        |
| • | Juvenile Arrest total              | 3         |
| • | Arrest Rate per 100,000 population | 10,336.82 |