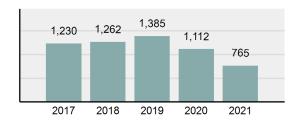

### Total Offenses - 5 year trend

## **Elmore County Total**

Offense Overview

Population: 28,158 County: Elmore

| • | Offense Total                                                                                                  | 765      |
|---|----------------------------------------------------------------------------------------------------------------|----------|
| • | % change from 2020                                                                                             | -31.21%  |
| • | # of cleared offenses                                                                                          | 408      |
| • | Percent Cleared                                                                                                | 53.33%   |
| • | Group "A" Crime Rate per 100,000 population                                                                    | 2,716.81 |
| • | Summary based reporting crime rate per 100,000 populated is calculated for other state crime comparisons only. | 685.42   |