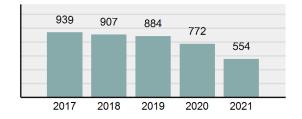

#### **Arrest Overview**

| • | Arrest Total                       | 554      |
|---|------------------------------------|----------|
| • | % change from 2020                 | -28.24%  |
| • | Adult Arrest total                 | 534      |
| • | Juvenile Arrest total              | 20       |
| • | Arrest Rate per 100,000 population | 1,967.47 |