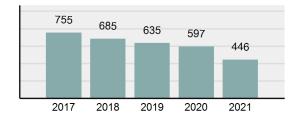

#### Total Arrests - 5 year trend

|                                             | Offenses   |           | Arrests |          |
|---------------------------------------------|------------|-----------|---------|----------|
| Group "A" Offenses                          | # Reported | # Cleared | Adult   | Juvenile |
| Murder                                      | 0          | 0         | 0       | 0        |
| Negligent Manslaughter                      | 0          | 0         | 0       | 0        |
| Rape                                        | 5          | 2         | 3       | 0        |
| Sodomy                                      | 0          | 0         | 0       | 0        |
| Sexual Assault w/Obj                        | 0          | 0         | 0       | 0        |
| Fondling                                    | 23         | 3         | 2       | 0        |
| Aggravated Assault                          | 32         | 25        | 21      | 1        |
| Simple Assault                              | 103        | 62        | 53      | 0        |
| Intimidation                                | 15         | 10        | 2       | 0        |
| Kidnapping                                  | 1          | 1         | 0       | 0        |
| Incest                                      | 0          | 0         | 0       | 0        |
| Statutory Rape                              | 2          | 2         | 2       | 0        |
| Human Trafficking, Commercial<br>Sex Acts   | 0          | 0         | 0       | 0        |
| Human Trafficking, Involuntary<br>Servitude | 0          | 0         | 0       | 0        |
| Robbery                                     | 2          | 2         | 2       | 0        |
| Burglary/Breaking and Entering              | 10         | 4         | 3       | 0        |
| Larceny/Theft Offenses                      | 96         | 17        | 13      | 0        |
| Motor Vehicle Theft                         | 12         | 4         | 2       | 0        |
| Arson                                       | 2          | 0         | 0       | 0        |
| Destruction Of Property                     | 71         | 12        | 3       | 0        |
| Counterfeiting/Forgery                      | 4          | 0         | 0       | 0        |
| Fraud Offenses                              | 36         | 1         | 1       | 0        |
| Embezzlement                                | 0          | 0         | 0       | 0        |
| Extortion/Blackmail                         | 0          | 0         | 0       | 0        |
| Bribery                                     | 0          | 0         | 0       | 0        |
| Stolen Property Offenses                    | 0          | 0         | 1       | 0        |
| Drug/Narcotic Violations                    | 103        | 88        | 101     | 1        |
| Drug Equipment Violations                   | 86         | 79        | 7       | 0        |
| Gambling Offenses                           | 0          | 0         | 0       | 0        |
| Pornography/Obscene Material                | 1          | 1         | 1       | 0        |
| Prostitution Offenses                       | 0          | 0         | 0       | 0        |
| Weapons Law Violations                      | 6          | 4         | 0       | 0        |
| Animal Cruelty                              | 0          | 0         | 0       | 0        |
| Total Group "A"                             | 610        | 317       | 217     | 2        |

#### **Arrest Overview**

Offense Overview

| • | Arrest Total                       | 446      |
|---|------------------------------------|----------|
| • | % change from 2020                 | -25.29%  |
| • | Adult Arrest total                 | 430      |
| • | Juvenile Arrest total              | 16       |
| • | Arrest Rate per 100,000 population | 3,064.24 |