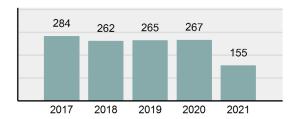

### Total Offenses - 5 year trend

## **ELMORE County Sheriff's Office**

Population: 13,603 County: Elmore

| • | Offense Total                                                                                                  | 155      |
|---|----------------------------------------------------------------------------------------------------------------|----------|
| • | % change from 2020                                                                                             | -41.95%  |
| • | # of cleared offenses                                                                                          | 91       |
| • | Percent Cleared                                                                                                | 58.71%   |
| • | Group "A" Crime Rate per 100,000 population                                                                    | 1,139.45 |
| • | Summary based reporting crime rate per 100,000 populated is calculated for other state crime comparisons only. | 249.94   |