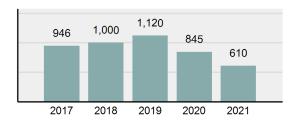

### Total Offenses - 5 year trend

## **MOUNTAIN HOME Police Department**

Population: 14,555 County: Elmore

| • | Offense Total                                                                                                  | 610      |
|---|----------------------------------------------------------------------------------------------------------------|----------|
| • | % change from 2020                                                                                             | -27.81%  |
| • | # of cleared offenses                                                                                          | 317      |
| • | Percent Cleared                                                                                                | 51.97%   |
| • | Group "A" Crime Rate per 100,000 population                                                                    | 4,191.00 |
| • | Summary based reporting crime rate per 100,000 populated is calculated for other state crime comparisons only. | 1,092.41 |