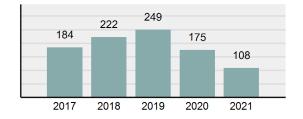

#### Total Arrests - 5 year trend

|                                             | Offenses   |           | Arrests |          |
|---------------------------------------------|------------|-----------|---------|----------|
| Group "A" Offenses                          | # Reported | # Cleared | Adult   | Juvenile |
| Murder                                      | 0          | 0         | 1       | 0        |
| Negligent Manslaughter                      | 0          | 0         | 0       | 0        |
| Rape                                        | 4          | 1         | 1       | 0        |
| Sodomy                                      | 0          | 0         | 0       | 0        |
| Sexual Assault w/Obj                        | 0          | 0         | 0       | 0        |
| Fondling                                    | 4          | 3         | 2       | 0        |
| Aggravated Assault                          | 8          | 5         | 6       | 0        |
| Simple Assault                              | 36         | 16        | 7       | 1        |
| Intimidation                                | 6          | 3         | 2       | 0        |
| Kidnapping                                  | 1          | 1         | 1       | 0        |
| Incest                                      | 0          | 0         | 0       | 0        |
| Statutory Rape                              | 1          | 1         | 1       | 0        |
| Human Trafficking, Commercial<br>Sex Acts   | 0          | 0         | 0       | 0        |
| Human Trafficking, Involuntary<br>Servitude | 0          | 0         | 0       | 0        |
| Robbery                                     | 0          | 0         | 0       | 0        |
| Burglary/Breaking and Entering              | 6          | 2         | 1       | 0        |
| Larceny/Theft Offenses                      | 9          | 2         | 0       | 1        |
| Motor Vehicle Theft                         | 6          | 1         | 1       | 0        |
| Arson                                       | 1          | 1         | 0       | 0        |
| Destruction Of Property                     | 2          | 0         | 0       | 0        |
| Counterfeiting/Forgery                      | 2          | 1         | 2       | 0        |
| Fraud Offenses                              | 4          | 0         | 0       | 0        |
| Embezzlement                                | 0          | 0         | 0       | 0        |
| Extortion/Blackmail                         | 0          | 0         | 0       | 0        |
| Bribery                                     | 0          | 0         | 0       | 0        |
| Stolen Property Offenses                    | 0          | 0         | 0       | 0        |
| Drug/Narcotic Violations                    | 34         | 28        | 32      | 0        |
| Drug Equipment Violations                   | 24         | 21        | 4       | 0        |
| Gambling Offenses                           | 0          | 0         | 0       | 0        |
| Pornography/Obscene Material                | 1          | 1         | 0       | 0        |
| Prostitution Offenses                       | 0          | 0         | 0       | 0        |
| Weapons Law Violations                      | 6          | 4         | 2       | 0        |
| Animal Cruelty                              | 0          | 0         | 0       | 0        |
| Total Group "A"                             | 155        | 91        | 63      | 2        |

#### **Arrest Overview**

Offense Overview

| • | Arrest Total                       | 108     |
|---|------------------------------------|---------|
| • | % change from 2020                 | -38.29% |
| • | Adult Arrest total                 | 104     |
| • | Juvenile Arrest total              | 4       |
| • | Arrest Rate per 100,000 population | 793.94  |