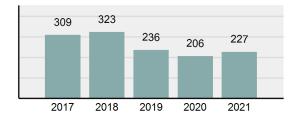

# ST. ANTHONY Police Department

Population: 3,601 County: Fremont

| • | Offense Total                                                                                                  | 110      |
|---|----------------------------------------------------------------------------------------------------------------|----------|
| • | % change from 2020                                                                                             | 92.98%   |
| • | # of cleared offenses                                                                                          | 66       |
| • | Percent Cleared                                                                                                | 60%      |
| • | Group "A" Crime Rate per 100,000 population                                                                    | 3,054.71 |
| • | Summary based reporting crime rate per 100,000 populated is calculated for other state crime comparisons only. | 777.56   |