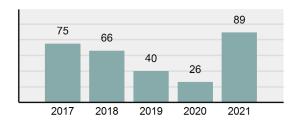

# ST. ANTHONY Police Department

Population: 3,601 County: Fremont

| • | Offense Total                                                                                                  | 110      |
|---|----------------------------------------------------------------------------------------------------------------|----------|
| • | % change from 2020                                                                                             | 92.98%   |
| • | # of cleared offenses                                                                                          | 66       |
| • | Percent Cleared                                                                                                | 60%      |
| • | Group "A" Crime Rate per 100,000 population                                                                    | 3,054.71 |
| • | Summary based reporting crime rate per 100,000 populated is calculated for other state crime comparisons only. | 777.56   |

#### **Arrest Overview**

Offense Overview

| • | Arrest Total                       | 89       |
|---|------------------------------------|----------|
| • | % change from 2020                 | 242.31%  |
| • | Adult Arrest total                 | 77       |
| • | Juvenile Arrest total              | 12       |
| • | Arrest Rate per 100,000 population | 2,471.54 |

## Total Offenses - 5 year trend

|                                          | Offenses   |           | Arre  | ests     |
|------------------------------------------|------------|-----------|-------|----------|
| Group "A" Offenses                       | # Reported | # Cleared | Adult | Juvenile |
| Murder                                   | 0          | 0         | 0     | 0        |
| Negligent Manslaughter                   | 0          | 0         | 0     | 0        |
| Rape                                     | 0          | 0         | 0     | 0        |
| Sodomy                                   | 0          | 0         | 0     | 0        |
| Sexual Assault w/Obj                     | 0          | 0         | 0     | 0        |
| Fondling                                 | 0          | 0         | 0     | 0        |
| Aggravated Assault                       | 2          | 2         | 1     | 0        |
| Simple Assault                           | 14         | 5         | 2     | 0        |
| Intimidation                             | 0          | 0         | 0     | 0        |
| Kidnapping                               | 0          | 0         | 0     | 0        |
| Incest                                   | 0          | 0         | 0     | 0        |
| Statutory Rape                           | 0          | 0         | 0     | 0        |
| Human Trafficking, Commercial Sex Acts   | 0          | 0         | 0     | 0        |
| Human Trafficking, Involuntary Servitude | 0          | 0         | 0     | 0        |
| Robbery                                  | 0          | 0         | 0     | 0        |
| Burglary/Breaking and Entering           | 3          | 0         | 0     | 0        |
| Larceny/Theft Offenses                   | 22         | 7         | 7     | 0        |
| Motor Vehicle Theft                      | 1          | 0         | 0     | 0        |
| Arson                                    | 0          | 0         | 0     | 0        |
| Destruction Of Property                  | 17         | 8         | 10    | 5        |
| Counterfeiting/Forgery                   | 2          | 1         | 1     | 0        |
| Fraud Offenses                           | 4          | 0         | 0     | 0        |
| Embezzlement                             | 0          | 0         | 0     | 0        |
| Extortion/Blackmail                      | 0          | 0         | 0     | 0        |
| Bribery                                  | 0          | 0         | 0     | 0        |
| Stolen Property Offenses                 | 0          | 0         | 0     | 0        |
| Drug/Narcotic Violations                 | 25         | 25        | 20    | 5        |
| Drug Equipment Violations                | 19         | 17        | 7     | 1        |
| Gambling Offenses                        | 0          | 0         | 0     | 0        |
| Pornography/Obscene Material             | 0          | 0         | 0     | 0        |
| Prostitution Offenses                    | 0          | 0         | 0     | 0        |
| Weapons Law Violations                   | 1          | 1         | 1     | 0        |
| Animal Cruelty                           | 0          | 0         | 0     | 0        |
| Total Group "A"                          | 110        | 66        | 49    | 11       |