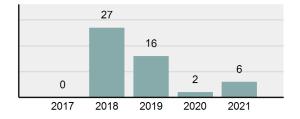

# **ASHTON Police Department**

Population: 1,034 County: Fremont

| Offense Total                                                                                                  | 11                                                                                                                                                                                                |
|----------------------------------------------------------------------------------------------------------------|---------------------------------------------------------------------------------------------------------------------------------------------------------------------------------------------------|
| % change from 2020                                                                                             | -57.69%                                                                                                                                                                                           |
| # of cleared offenses                                                                                          | 7                                                                                                                                                                                                 |
| Percent Cleared                                                                                                | 63.64%                                                                                                                                                                                            |
| Group "A" Crime Rate per 100,000 population                                                                    | 1,063.83                                                                                                                                                                                          |
| Summary based reporting crime rate per 100,000 populated is calculated for other state crime comparisons only. | 96.71                                                                                                                                                                                             |
|                                                                                                                | % change from 2020 # of cleared offenses Percent Cleared Group "A" Crime Rate per 100,000 population Summary based reporting crime rate per 100,000 populated is calculated for other state crime |

| Arrest | Overview |
|--------|----------|

Offense Overview

| • | Arrest Total                       | 6      |
|---|------------------------------------|--------|
| • | % change from 2020                 | 200%   |
| • | Adult Arrest total                 | 6      |
| • | Juvenile Arrest total              | 0      |
| • | Arrest Rate per 100,000 population | 580.27 |

## Total Offenses - 5 year trend

|                                             | Offenses   |           | Offer |          | Arre | ests |
|---------------------------------------------|------------|-----------|-------|----------|------|------|
| Group "A" Offenses                          | # Reported | # Cleared | Adult | Juvenile |      |      |
| Murder                                      | 0          | 0         | 0     | 0        |      |      |
| Negligent Manslaughter                      | 0          | 0         | 0     | 0        |      |      |
| Rape                                        | 0          | 0         | 0     | 0        |      |      |
| Sodomy                                      | 0          | 0         | 0     | 0        |      |      |
| Sexual Assault w/Obj                        | 0          | 0         | 0     | 0        |      |      |
| Fondling                                    | 0          | 0         | 0     | 0        |      |      |
| Aggravated Assault                          | 0          | 0         | 0     | 0        |      |      |
| Simple Assault                              | 2          | 2         | 1     | 0        |      |      |
| Intimidation                                | 0          | 0         | 0     | 0        |      |      |
| Kidnapping                                  | 0          | 0         | 0     | 0        |      |      |
| Incest                                      | 0          | 0         | 0     | 0        |      |      |
| Statutory Rape                              | 0          | 0         | 0     | 0        |      |      |
| Human Trafficking, Commercial Sex Acts      | 0          | 0         | 0     | 0        |      |      |
| Human Trafficking, Involuntary<br>Servitude | 0          | 0         | 0     | 0        |      |      |
| Robbery                                     | 0          | 0         | 0     | 0        |      |      |
| Burglary/Breaking and Entering              | 0          | 0         | 0     | 0        |      |      |
| Larceny/Theft Offenses                      | 1          | 0         | 0     | 0        |      |      |
| Motor Vehicle Theft                         | 0          | 0         | 0     | 0        |      |      |
| Arson                                       | 0          | 0         | 0     | 0        |      |      |
| Destruction Of Property                     | 4          | 1         | 0     | 0        |      |      |
| Counterfeiting/Forgery                      | 0          | 0         | 0     | 0        |      |      |
| Fraud Offenses                              | 0          | 0         | 0     | 0        |      |      |
| Embezzlement                                | 0          | 0         | 0     | 0        |      |      |
| Extortion/Blackmail                         | 0          | 0         | 0     | 0        |      |      |
| Bribery                                     | 0          | 0         | 0     | 0        |      |      |
| Stolen Property Offenses                    | 0          | 0         | 0     | 0        |      |      |
| Drug/Narcotic Violations                    | 3          | 3         | 3     | 0        |      |      |
| Drug Equipment Violations                   | 1          | 1         | 0     | 0        |      |      |
| Gambling Offenses                           | 0          | 0         | 0     | 0        |      |      |
| Pornography/Obscene Material                | 0          | 0         | 0     | 0        |      |      |
| Prostitution Offenses                       | 0          | 0         | 0     | 0        |      |      |
| Weapons Law Violations                      | 0          | 0         | 0     | 0        |      |      |
| Animal Cruelty                              | 0          | 0         | 0     | 0        |      |      |
| Total Group "A"                             | 11         | 7         | 4     | 0        |      |      |