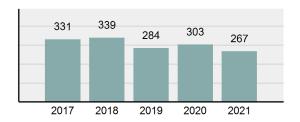

# **ASHTON Police Department**

Population: 1,034 County: Fremont

| Offense Total                                                                                                  | 11                                                                                                                                                                                                |
|----------------------------------------------------------------------------------------------------------------|---------------------------------------------------------------------------------------------------------------------------------------------------------------------------------------------------|
| % change from 2020                                                                                             | -57.69%                                                                                                                                                                                           |
| # of cleared offenses                                                                                          | 7                                                                                                                                                                                                 |
| Percent Cleared                                                                                                | 63.64%                                                                                                                                                                                            |
| Group "A" Crime Rate per 100,000 population                                                                    | 1,063.83                                                                                                                                                                                          |
| Summary based reporting crime rate per 100,000 populated is calculated for other state crime comparisons only. | 96.71                                                                                                                                                                                             |
|                                                                                                                | % change from 2020 # of cleared offenses Percent Cleared Group "A" Crime Rate per 100,000 population Summary based reporting crime rate per 100,000 populated is calculated for other state crime |