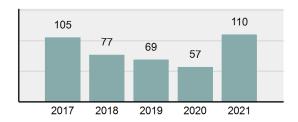

# FREMONT County Sheriff's Office

Population: 8,906 County: Fremont

| • | Offense Total                                                                                                  | 267      |
|---|----------------------------------------------------------------------------------------------------------------|----------|
| • | % change from 2020                                                                                             | -11.88%  |
| • | # of cleared offenses                                                                                          | 175      |
| • | Percent Cleared                                                                                                | 65.54%   |
| • | Group "A" Crime Rate per 100,000 population                                                                    | 2,997.98 |
| • | Summary based reporting crime rate per 100,000 populated is calculated for other state crime comparisons only. | 696.16   |

| Arrest |  |
|--------|--|
|        |  |

Offense Overview

| • | Arrest Total                       | 227      |
|---|------------------------------------|----------|
| • | % change from 2020                 | 10.19%   |
| • | Adult Arrest total                 | 191      |
| • | Juvenile Arrest total              | 36       |
| • | Arrest Rate per 100,000 population | 2,548.84 |

## Total Offenses - 5 year trend

|                                          | Offer      | nses      | Arre  | ests     |
|------------------------------------------|------------|-----------|-------|----------|
| Group "A" Offenses                       | # Reported | # Cleared | Adult | Juvenile |
| Murder                                   | 1          | 1         | 1     | 0        |
| Negligent Manslaughter                   | 1          | 1         | 1     | 0        |
| Rape                                     | 2          | 1         | 0     | 0        |
| Sodomy                                   | 0          | 0         | 0     | 0        |
| Sexual Assault w/Obj                     | 1          | 1         | 1     | 0        |
| Fondling                                 | 8          | 8         | 1     | 2        |
| Aggravated Assault                       | 10         | 9         | 5     | 3        |
| Simple Assault                           | 39         | 27        | 15    | 4        |
| Intimidation                             | 1          | 1         | 0     | 0        |
| Kidnapping                               | 0          | 0         | 0     | 0        |
| Incest                                   | 0          | 0         | 0     | 0        |
| Statutory Rape                           | 0          | 0         | 0     | 0        |
| Human Trafficking, Commercial Sex Acts   | 0          | 0         | 0     | 0        |
| Human Trafficking, Involuntary Servitude | 0          | 0         | 0     | 0        |
| Robbery                                  | 0          | 0         | 0     | 0        |
| Burglary/Breaking and Entering           | 5          | 2         | 1     | 0        |
| Larceny/Theft Offenses                   | 37         | 16        | 8     | 3        |
| Motor Vehicle Theft                      | 5          | 3         | 1     | 0        |
| Arson                                    | 2          | 2         | 1     | 0        |
| Destruction Of Property                  | 23         | 2         | 0     | 0        |
| Counterfeiting/Forgery                   | 3          | 1         | 1     | 0        |
| Fraud Offenses                           | 15         | 3         | 0     | 0        |
| Embezzlement                             | 0          | 0         | 0     | 0        |
| Extortion/Blackmail                      | 0          | 0         | 0     | 0        |
| Bribery                                  | 0          | 0         | 0     | 0        |
| Stolen Property Offenses                 | 0          | 0         | 0     | 0        |
| Drug/Narcotic Violations                 | 57         | 48        | 44    | 3        |
| Drug Equipment Violations                | 53         | 45        | 9     | 0        |
| Gambling Offenses                        | 0          | 0         | 0     | 0        |
| Pornography/Obscene Material             | 1          | 1         | 0     | 1        |
| Prostitution Offenses                    | 0          | 0         | 0     | 0        |
| Weapons Law Violations                   | 2          | 2         | 1     | 1        |
| Animal Cruelty                           | 1          | 1         | 0     | 0        |
| Total Group "A"                          | 267        | 175       | 90    | 17       |