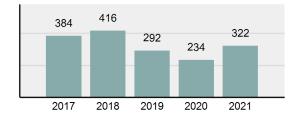

# Fremont County Total

Offense Overview

Population: 13,541 County: Fremont

| • | Offense Total                                                                                                  | 388      |
|---|----------------------------------------------------------------------------------------------------------------|----------|
| • | % change from 2020                                                                                             | 0.52%    |
| • | # of cleared offenses                                                                                          | 248      |
| • | Percent Cleared                                                                                                | 63.92%   |
| • | Group "A" Crime Rate per 100,000 population                                                                    | 2,865.37 |
| • | Summary based reporting crime rate per 100,000 populated is calculated for other state crime comparisons only. | 672.03   |

|        | =                                                                                                              |          |
|--------|----------------------------------------------------------------------------------------------------------------|----------|
| •      | # of cleared offenses                                                                                          | 248      |
| •      | Percent Cleared                                                                                                | 63.92%   |
| •      | Group "A" Crime Rate per 100,000 population                                                                    | 2,865.37 |
| •      | Summary based reporting crime rate per 100,000 populated is calculated for other state crime comparisons only. | 672.03   |
| Arrest | Overview                                                                                                       |          |