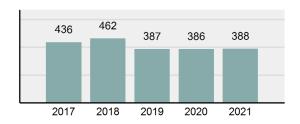

# FREMONT County Sheriff's Office

Population: 8,906 County: Fremont

| • | Offense Total                                                                                                  | 267      |
|---|----------------------------------------------------------------------------------------------------------------|----------|
| • | % change from 2020                                                                                             | -11.88%  |
| • | # of cleared offenses                                                                                          | 175      |
| • | Percent Cleared                                                                                                | 65.54%   |
| • | Group "A" Crime Rate per 100,000 population                                                                    | 2,997.98 |
| • | Summary based reporting crime rate per 100,000 populated is calculated for other state crime comparisons only. | 696.16   |