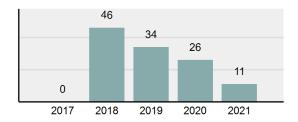

# **ASHTON Police Department**

Population: 1,034 County: Fremont

| Offense Total                                                                                                  | 11                                                                                                                                                                                                |
|----------------------------------------------------------------------------------------------------------------|---------------------------------------------------------------------------------------------------------------------------------------------------------------------------------------------------|
| % change from 2020                                                                                             | -57.69%                                                                                                                                                                                           |
| # of cleared offenses                                                                                          | 7                                                                                                                                                                                                 |
| Percent Cleared                                                                                                | 63.64%                                                                                                                                                                                            |
| Group "A" Crime Rate per 100,000 population                                                                    | 1,063.83                                                                                                                                                                                          |
| Summary based reporting crime rate per 100,000 populated is calculated for other state crime comparisons only. | 96.71                                                                                                                                                                                             |
|                                                                                                                | % change from 2020 # of cleared offenses Percent Cleared Group "A" Crime Rate per 100,000 population Summary based reporting crime rate per 100,000 populated is calculated for other state crime |

| Arrest | Overview |
|--------|----------|

Offense Overview

| • | Arrest Total                       | 6      |
|---|------------------------------------|--------|
| • | % change from 2020                 | 200%   |
| • | Adult Arrest total                 | 6      |
| • | Juvenile Arrest total              | 0      |
| • | Arrest Rate per 100,000 population | 580.27 |

## Total Offenses - 5 year trend

|                                             | Offenses   |           | Offer |          | Arre | ests |
|---------------------------------------------|------------|-----------|-------|----------|------|------|
| Group "A" Offenses                          | # Reported | # Cleared | Adult | Juvenile |      |      |
| Murder                                      | 0          | 0         | 0     | 0        |      |      |
| Negligent Manslaughter                      | 0          | 0         | 0     | 0        |      |      |
| Rape                                        | 0          | 0         | 0     | 0        |      |      |
| Sodomy                                      | 0          | 0         | 0     | 0        |      |      |
| Sexual Assault w/Obj                        | 0          | 0         | 0     | 0        |      |      |
| Fondling                                    | 0          | 0         | 0     | 0        |      |      |
| Aggravated Assault                          | 0          | 0         | 0     | 0        |      |      |
| Simple Assault                              | 2          | 2         | 1     | 0        |      |      |
| Intimidation                                | 0          | 0         | 0     | 0        |      |      |
| Kidnapping                                  | 0          | 0         | 0     | 0        |      |      |
| Incest                                      | 0          | 0         | 0     | 0        |      |      |
| Statutory Rape                              | 0          | 0         | 0     | 0        |      |      |
| Human Trafficking, Commercial Sex Acts      | 0          | 0         | 0     | 0        |      |      |
| Human Trafficking, Involuntary<br>Servitude | 0          | 0         | 0     | 0        |      |      |
| Robbery                                     | 0          | 0         | 0     | 0        |      |      |
| Burglary/Breaking and Entering              | 0          | 0         | 0     | 0        |      |      |
| Larceny/Theft Offenses                      | 1          | 0         | 0     | 0        |      |      |
| Motor Vehicle Theft                         | 0          | 0         | 0     | 0        |      |      |
| Arson                                       | 0          | 0         | 0     | 0        |      |      |
| Destruction Of Property                     | 4          | 1         | 0     | 0        |      |      |
| Counterfeiting/Forgery                      | 0          | 0         | 0     | 0        |      |      |
| Fraud Offenses                              | 0          | 0         | 0     | 0        |      |      |
| Embezzlement                                | 0          | 0         | 0     | 0        |      |      |
| Extortion/Blackmail                         | 0          | 0         | 0     | 0        |      |      |
| Bribery                                     | 0          | 0         | 0     | 0        |      |      |
| Stolen Property Offenses                    | 0          | 0         | 0     | 0        |      |      |
| Drug/Narcotic Violations                    | 3          | 3         | 3     | 0        |      |      |
| Drug Equipment Violations                   | 1          | 1         | 0     | 0        |      |      |
| Gambling Offenses                           | 0          | 0         | 0     | 0        |      |      |
| Pornography/Obscene Material                | 0          | 0         | 0     | 0        |      |      |
| Prostitution Offenses                       | 0          | 0         | 0     | 0        |      |      |
| Weapons Law Violations                      | 0          | 0         | 0     | 0        |      |      |
| Animal Cruelty                              | 0          | 0         | 0     | 0        |      |      |
| Total Group "A"                             | 11         | 7         | 4     | 0        |      |      |