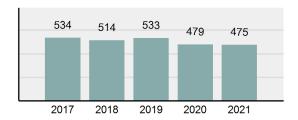

## **Gem County Total**

Offense Overview

Population: 19,383 County: Gem

| • | Offense Total                                                                                                  | 475      |
|---|----------------------------------------------------------------------------------------------------------------|----------|
| • | % change from 2020                                                                                             | -0.84%   |
| • | # of cleared offenses                                                                                          | 158      |
| • | Percent Cleared                                                                                                | 33.26%   |
| • | Group "A" Crime Rate per 100,000 population                                                                    | 2,450.60 |
| • | Summary based reporting crime rate per 100,000 populated is calculated for other state crime comparisons only. | 675.85   |

### Total Offenses - 5 year trend