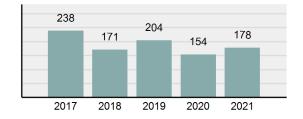

#### Total Arrests - 5 year trend

|                                          | Offenses   |           | Arrests |          |
|------------------------------------------|------------|-----------|---------|----------|
| Group "A" Offenses                       | # Reported | # Cleared | Adult   | Juvenile |
| Murder                                   | 0          | 0         | 0       | 0        |
| Negligent Manslaughter                   | 0          | 0         | 0       | 0        |
| Rape                                     | 8          | 1         | 0       | 0        |
| Sodomy                                   | 1          | 0         | 0       | 0        |
| Sexual Assault w/Obj                     | 0          | 0         | 0       | 0        |
| Fondling                                 | 8          | 0         | 0       | 0        |
| Aggravated Assault                       | 29         | 5         | 5       | 0        |
| Simple Assault                           | 41         | 12        | 3       | 2        |
| Intimidation                             | 10         | 0         | 0       | 0        |
| Kidnapping                               | 3          | 0         | 0       | 0        |
| Incest                                   | 6          | 0         | 0       | 0        |
| Statutory Rape                           | 0          | 0         | 0       | 0        |
| Human Trafficking, Commercial Sex Acts   | 0          | 0         | 0       | 0        |
| Human Trafficking, Involuntary Servitude | 0          | 0         | 0       | 0        |
| Robbery                                  | 0          | 0         | 0       | 0        |
| Burglary/Breaking and Entering           | 14         | 1         | 1       | 0        |
| Larceny/Theft Offenses                   | 42         | 9         | 6       | 1        |
| Motor Vehicle Theft                      | 5          | 1         | 1       | 0        |
| Arson                                    | 0          | 0         | 0       | 0        |
| Destruction Of Property                  | 27         | 7         | 4       | 1        |
| Counterfeiting/Forgery                   | 4          | 1         | 1       | 0        |
| Fraud Offenses                           | 17         | 1         | 1       | 0        |
| Embezzlement                             | 0          | 0         | 0       | 0        |
| Extortion/Blackmail                      | 0          | 0         | 0       | 0        |
| Bribery                                  | 0          | 0         | 0       | 0        |
| Stolen Property Offenses                 | 2          | 1         | 1       | 0        |
| Drug/Narcotic Violations                 | 61         | 32        | 30      | 1        |
| Drug Equipment Violations                | 50         | 29        | 9       | 0        |
| Gambling Offenses                        | 0          | 0         | 0       | 0        |
| Pornography/Obscene Material             | 5          | 0         | 0       | 0        |
| Prostitution Offenses                    | 0          | 0         | 0       | 0        |
| Weapons Law Violations                   | 1          | 1         | 1       | 0        |
| Animal Cruelty                           | 3          | 0         | 0       | 0        |
| Total Group "A"                          | 337        | 101       | 63      | 5        |