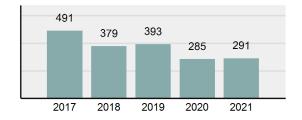

| Arrest |  |
|--------|--|
|        |  |

| • | Arrest Total                       | 291      |
|---|------------------------------------|----------|
| • | % change from 2020                 | 2.11%    |
| • | Adult Arrest total                 | 278      |
| • | Juvenile Arrest total              | 13       |
| • | Arrest Rate per 100,000 population | 1,501.32 |

#### Total Arrests - 5 year trend

|                                             | Offenses   |           | Arrests |          |
|---------------------------------------------|------------|-----------|---------|----------|
| Group "A" Offenses                          | # Reported | # Cleared | Adult   | Juvenile |
| Murder                                      | 1          | 0         | 0       | 0        |
| Negligent Manslaughter                      | 0          | 0         | 0       | 0        |
| Rape                                        | 11         | 1         | 0       | 0        |
| Sodomy                                      | 1          | 0         | 0       | 0        |
| Sexual Assault w/Obj                        | 0          | 0         | 0       | 0        |
| Fondling                                    | 13         | 1         | 0       | 1        |
| Aggravated Assault                          | 35         | 8         | 7       | 0        |
| Simple Assault                              | 63         | 14        | 5       | 2        |
| Intimidation                                | 11         | 0         | 0       | 0        |
| Kidnapping                                  | 4          | 0         | 0       | 0        |
| Incest                                      | 6          | 0         | 0       | 0        |
| Statutory Rape                              | 0          | 0         | 0       | 0        |
| Human Trafficking, Commercial Sex Acts      | 0          | 0         | 0       | 0        |
| Human Trafficking, Involuntary<br>Servitude | 0          | 0         | 0       | 0        |
| Robbery                                     | 0          | 0         | 1       | 0        |
| Burglary/Breaking and Entering              | 21         | 1         | 1       | 0        |
| Larceny/Theft Offenses                      | 54         | 9         | 6       | 1        |
| Motor Vehicle Theft                         | 9          | 1         | 1       | 0        |
| Arson                                       | 0          | 0         | 0       | 0        |
| Destruction Of Property                     | 35         | 10        | 5       | 1        |
| Counterfeiting/Forgery                      | 4          | 1         | 1       | 0        |
| Fraud Offenses                              | 19         | 1         | 1       | 0        |
| Embezzlement                                | 0          | 0         | 0       | 0        |
| Extortion/Blackmail                         | 0          | 0         | 0       | 0        |
| Bribery                                     | 0          | 0         | 0       | 0        |
| Stolen Property Offenses                    | 2          | 1         | 1       | 0        |
| Drug/Narcotic Violations                    | 96         | 57        | 59      | 1        |
| Drug Equipment Violations                   | 77         | 49        | 11      | 0        |
| Gambling Offenses                           | 0          | 0         | 0       | 0        |
| Pornography/Obscene Material                | 5          | 0         | 0       | 0        |
| Prostitution Offenses                       | 0          | 0         | 0       | 0        |
| Weapons Law Violations                      | 3          | 3         | 3       | 0        |
| Animal Cruelty                              | 5          | 1         | 0       | 0        |
| Total Group "A"                             | 475        | 158       | 102     | 6        |