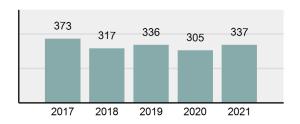

Summary based reporting crime rate per 100,000 populated is calculated for other state crime comparisons only. | 1,334.06 |  |
| est | Overview                                                                                                       |          |  |
| •   | Arrest Total                                                                                                   | 178      |  |
| •   | % change from 2020                                                                                             | 15.58%   |  |
| •   | Adult Arrest total                                                                                             | 167      |  |

## Arre Adult Arrest total Juvenile Arrest total 11 Arrest Rate per 100,000 2,423.09 population

### Total Offenses - 5 year trend



#### Total Arrests - 5 year trend



|                                          | Offenses   |           | Arrests |          |
|------------------------------------------|------------|-----------|---------|----------|
| Group "A" Offenses                       | # Reported | # Cleared | Adult   | Juvenile |
| Murder                                   | 0          | 0         | 0       | 0        |
| Negligent Manslaughter                   | 0          | 0         | 0       | 0        |
| Rape                                     | 8          | 1         | 0       | 0        |
| Sodomy                                   | 1          | 0         | 0       | 0        |
| Sexual Assault w/Obj                     | 0          | 0         | 0       | 0        |
| Fondling