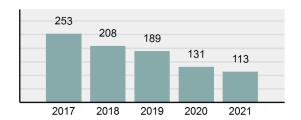

#### Total Arrests - 5 year trend

|                                             | Offenses   |           | Arrests |          |
|---------------------------------------------|------------|-----------|---------|----------|
| Group "A" Offenses                          | # Reported | # Cleared | Adult   | Juvenile |
| Murder                                      | 1          | 0         | 0       | 0        |
| Negligent Manslaughter                      | 0          | 0         | 0       | 0        |
| Rape                                        | 3          | 0         | 0       | 0        |
| Sodomy                                      | 0          | 0         | 0       | 0        |
| Sexual Assault w/Obj                        | 0          | 0         | 0       | 0        |
| Fondling                                    | 5          | 1         | 0       | 1        |
| Aggravated Assault                          | 6          | 3         | 2       | 0        |
| Simple Assault                              | 22         | 2         | 2       | 0        |
| Intimidation                                | 1          | 0         | 0       | 0        |
| Kidnapping                                  | 1          | 0         | 0       | 0        |
| Incest                                      | 0          | 0         | 0       | 0        |
| Statutory Rape                              | 0          | 0         | 0       | 0        |
| Human Trafficking, Commercial<br>Sex Acts   | 0          | 0         | 0       | 0        |
| Human Trafficking, Involuntary<br>Servitude | 0          | 0         | 0       | 0        |
| Robbery                                     | 0          | 0         | 1       | 0        |
| Burglary/Breaking and Entering              | 7          | 0         | 0       | 0        |
| Larceny/Theft Offenses                      | 12         | 0         | 0       | 0        |
| Motor Vehicle Theft                         | 4          | 0         | 0       | 0        |
| Arson                                       | 0          | 0         | 0       | 0        |
| Destruction Of Property                     | 8          | 3         | 1       | 0        |
| Counterfeiting/Forgery                      | 0          | 0         | 0       | 0        |
| Fraud Offenses                              | 2          | 0         | 0       | 0        |
| Embezzlement                                | 0          | 0         | 0       | 0        |
| Extortion/Blackmail                         | 0          | 0         | 0       | 0        |
| Bribery                                     | 0          | 0         | 0       | 0        |
| Stolen Property Offenses                    | 0          | 0         | 0       | 0        |
| Drug/Narcotic Violations                    | 35         | 25        | 29      | 0        |
| Drug Equipment Violations                   | 27         | 20        | 2       | 0        |
| Gambling Offenses                           | 0          | 0         | 0       | 0        |
| Pornography/Obscene Material                | 0          | 0         | 0       | 0        |
| Prostitution Offenses                       | 0          | 0         | 0       | 0        |
| Weapons Law Violations                      | 2          | 2         | 2       | 0        |
| Animal Cruelty                              | 2          | 1         | 0       | 0        |
| Total Group "A"                             | 138        | 57        | 39      | 1        |