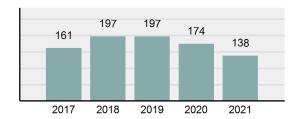

| 57       |
| • | Percent Cleared                                                                                                | 41.3%    |
| • | Group "A" Crime Rate per 100,000 population                                                                    | 1,146.47 |
| • | Summary based reporting crime rate per 100,000 populated is calculated for other state crime comparisons only. | 274.15   |

| Arrest Overview |  |
|-----------------|--|

population

Offense Overview

| • | Arrest Total            | 113     |
|---|-------------------------|---------|
| • | % change from 2020      | -13.74% |
| • | Adult Arrest total      | 111     |
| • | Juvenile Arrest total   | 2       |
| • | Arrest Rate per 100,000 | 938.77  |

### Total Offenses - 5 year trend



#### Total Arrests - 5 year trend



|                                             | Offenses   |           | Arrests |          |
|---------------------------------------------|------------|-----------|---------|----------|
| Group "A" Offenses                          | # Reported | # Cleared | Adult   | Juvenile |
| Murder                                      | 1          | 0         | 0       | 0        |
| Negligent Manslaughter                      | 0          | 0         | 0       | 0        |
| Rape                                        | 3          | 0         | 0       | 0        |
| Sodomy                                      | 0          | 0         | 0       | 0        |
| Sexual Assault w/Obj                        | 0          | 0         | 0       | 0        |
| Fondlin