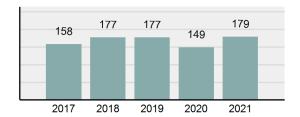

## Total Offenses - 5 year trend

|                                             | Offenses   |           | Arrests |          |
|---------------------------------------------|------------|-----------|---------|----------|
| Group "A" Offenses                          | # Reported | # Cleared | Adult   | Juvenile |
| Murder                                      | 0          | 0         | 0       | 0        |
| Negligent Manslaughter                      | 0          | 0         | 0       | 0        |
| Rape                                        | 1          | 1         | 0       | 0        |
| Sodomy                                      | 1          | 0         | 0       | 0        |
| Sexual Assault w/Obj                        | 0          | 0         | 0       | 0        |
| Fondling                                    | 19         | 7         | 2       | 1        |
| Aggravated Assault                          | 14         | 11        | 6       | 0        |
| Simple Assault                              | 46         | 34        | 13      | 0        |
| Intimidation                                | 10         | 7         | 1       | 0        |
| Kidnapping                                  | 1          | 0         | 0       | 0        |
| Incest                                      | 0          | 0         | 0       | 0        |
| Statutory Rape                              | 0          | 0         | 0       | 0        |
| Human Trafficking, Commercial<br>Sex Acts   | 0          | 0         | 0       | 0        |
| Human Trafficking, Involuntary<br>Servitude | 0          | 0         | 0       | 0        |
| Robbery                                     | 0          | 0         | 0       | 0        |
| Burglary/Breaking and Entering              | 5          | 1         | 0       | 0        |
| Larceny/Theft Offenses                      | 17         | 2         | 2       | 0        |
| Motor Vehicle Theft                         | 4          | 2         | 0       | 0        |
| Arson                                       | 0          | 0         | 0       | 0        |
| Destruction Of Property                     | 21         | 5         | 0       | 0        |
| Counterfeiting/Forgery                      | 1          | 0         | 0       | 0        |
| Fraud Offenses                              | 11         | 2         | 0       | 0        |
| Embezzlement                                | 0          | 0         | 0       | 0        |
| Extortion/Blackmail                         | 0          | 0         | 0       | 0        |
| Bribery                                     | 0          | 0         | 0       | 0        |
| Stolen Property Offenses                    | 0          | 0         | 0       | 0        |
| Drug/Narcotic Violations                    | 14         | 13        | 10      | 0        |
| Drug Equipment Violations                   | 13         | 11        | 1       | 0        |
| Gambling Offenses                           | 0          | 0         | 0       | 0        |
| Pornography/Obscene Material                | 0          | 0         | 0       | 0        |
| Prostitution Offenses                       | 0          | 0         | 0       | 0        |
| Weapons Law Violations                      | 1          | 1         | 0       | 0        |
| Animal Cruelty                              | 0          | 0         | 0       | 0        |
| Total Group "A"                             | 179        | 97        | 35      | 1        |