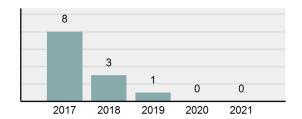

#### 165 115 93 81 35 2019 2017 2018 2020 2021

Total Offenses - 5 year trend

|                                             | Offenses   |           | Arrests |          |
|---------------------------------------------|------------|-----------|---------|----------|
| Group "A" Offenses                          | # Reported | # Cleared | Adult   | Juvenile |
| Murder                                      | 0          | 0         | 0       | 0        |
| Negligent Manslaughter                      | 0          | 0         | 0       | 0        |
| Rape                                        | 1          | 0         | 0       | 0        |
| Sodomy                                      | 0          | 0         | 0       | 0        |
| Sexual Assault w/Obj                        | 1          | 0         | 0       | 0        |
| Fondling                                    | 1          | 0         | 0       | 0        |
| Aggravated Assault                          | 2          | 1         | 0       | 0        |
| Simple Assault                              | 4          | 1         | 1       | 0        |
| Intimidation                                | 0          | 0         | 0       | 0        |
| Kidnapping                                  | 0          | 0         | 0       | 0        |
| Incest                                      | 0          | 0         | 0       | 0        |
| Statutory Rape                              | 0          | 0         | 0       | 0        |
| Human Trafficking, Commercial Sex Acts      | 0          | 0         | 0       | 0        |
| Human Trafficking, Involuntary<br>Servitude | 0          | 0         | 0       | 0        |
| Robbery                                     | 0          | 0         | 0       | 0        |
| Burglary/Breaking and Entering              | 3          | 0         | 0       | 0        |
| Larceny/Theft Offenses                      | 8          | 2         | 1       | 0        |
| Motor Vehicle Theft                         | 1          | 0         | 0       | 0        |
| Arson                                       | 0          | 0         | 0       | 0        |
| Destruction Of Property                     | 3          | 0         | 0       | 0        |
| Counterfeiting/Forgery                      | 0          | 0         | 0       | 0        |
| Fraud Offenses                              | 1          | 0         | 0       | 0        |
| Embezzlement                                | 0          | 0         | 0       | 0        |
| Extortion/Blackmail                         | 0          | 0         | 0       | 0        |
| Bribery                                     | 0          | 0         | 0       | 0        |
| Stolen Property Offenses                    | 0          | 0         | 0       | 0        |
| Drug/Narcotic Violations                    | 7          | 4         | 3       | 0        |
| Drug Equipment Violations                   | 3          | 3         | 1       | 0        |
| Gambling Offenses                           | 0          | 0         | 0       | 0        |
| Pornography/Obscene Material                | 0          | 0         | 0       | 0        |
| Prostitution Offenses                       | 0          | 0         | 0       | 0        |
| Weapons Law Violations                      | 0          | 0         | 0       | 0        |
| Animal Cruelty                              | 0          | 0         | 0       | 0        |
| Total Group "A"                             | 35         | 11        | 6       | 0        |