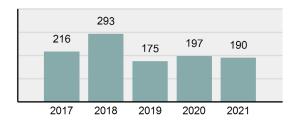

## Total Offenses - 5 year trend

|                                             | Offenses   |           | Arrests |          |
|---------------------------------------------|------------|-----------|---------|----------|
| Group "A" Offenses                          | # Reported | # Cleared | Adult   | Juvenile |
| Murder                                      | 0          | 0         | 0       | 0        |
| Negligent Manslaughter                      | 0          | 0         | 0       | 0        |
| Rape                                        | 3          | 1         | 0       | 0        |
| Sodomy                                      | 1          | 0         | 0       | 0        |
| Sexual Assault w/Obj                        | 3          | 0         | 0       | 0        |
| Fondling                                    | 23         | 7         | 2       | 1        |
| Aggravated Assault                          | 30         | 18        | 9       | 0        |
| Simple Assault                              | 81         | 40        | 15      | 0        |
| Intimidation                                | 11         | 7         | 1       | 0        |
| Kidnapping                                  | 1          | 0         | 0       | 0        |
| Incest                                      | 0          | 0         | 0       | 0        |
| Statutory Rape                              | 0          | 0         | 0       | 0        |
| Human Trafficking, Commercial Sex Acts      | 0          | 0         | 0       | 0        |
| Human Trafficking, Involuntary<br>Servitude | 0          | 0         | 0       | 0        |
| Robbery                                     | 0          | 0         | 0       | 0        |
| Burglary/Breaking and Entering              | 20         | 1         | 0       | 0        |
| Larceny/Theft Offenses                      | 48         | 8         | 7       | 0        |
| Motor Vehicle Theft                         | 13         | 2         | 0       | 0        |
| Arson                                       | 1          | 0         | 0       | 0        |
| Destruction Of Property                     | 37         | 6         | 0       | 0        |
| Counterfeiting/Forgery                      | 1          | 0         | 0       | 0        |
| Fraud Offenses                              | 19         | 2         | 0       | 0        |
| Embezzlement                                | 0          | 0         | 0       | 0        |
| Extortion/Blackmail                         | 0          | 0         | 0       | 0        |
| Bribery                                     | 0          | 0         | 0       | 0        |
| Stolen Property Offenses                    | 1          | 1         | 1       | 0        |
| Drug/Narcotic Violations                    | 68         | 39        | 34      | 1        |
| Drug Equipment Violations                   | 53         | 32        | 5       | 0        |
| Gambling Offenses                           | 0          | 0         | 0       | 0        |
| Pornography/Obscene Material                | 0          | 0         | 0       | 0        |
| Prostitution Offenses                       | 0          | 0         | 0       | 0        |
| Weapons Law Violations                      | 2          | 1         | 0       | 0        |
| Animal Cruelty                              | 0          | 0         | 0       | 0        |
| Total Group "A"                             | 416        | 165       | 74      | 2        |