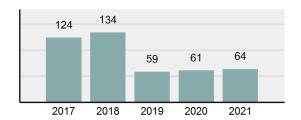

## Total Offenses - 5 year trend

|                                             | Offenses   |           | Arrests |          |
|---------------------------------------------|------------|-----------|---------|----------|
| Group "A" Offenses                          | # Reported | # Cleared | Adult   | Juvenile |
| Murder                                      | 0          | 0         | 0       | 0        |
| Negligent Manslaughter                      | 0          | 0         | 0       | 0        |
| Rape                                        | 1          | 0         | 0       | 0        |
| Sodomy                                      | 0          | 0         | 0       | 0        |
| Sexual Assault w/Obj                        | 2          | 0         | 0       | 0        |
| Fondling                                    | 3          | 0         | 0       | 0        |
| Aggravated Assault                          | 14         | 6         | 3       | 0        |
| Simple Assault                              | 30         | 4         | 1       | 0        |
| Intimidation                                | 1          | 0         | 0       | 0        |
| Kidnapping                                  | 0          | 0         | 0       | 0        |
| Incest                                      | 0          | 0         | 0       | 0        |
| Statutory Rape                              | 0          | 0         | 0       | 0        |
| Human Trafficking, Commercial Sex Acts      | 0          | 0         | 0       | 0        |
| Human Trafficking, Involuntary<br>Servitude | 0          | 0         | 0       | 0        |
| Robbery                                     | 0          | 0         | 0       | 0        |
| Burglary/Breaking and Entering              | 11         | 0         | 0       | 0        |
| Larceny/Theft Offenses                      | 22         | 4         | 4       | 0        |
| Motor Vehicle Theft                         | 7          | 0         | 0       | 0        |
| Arson                                       | 1          | 0         | 0       | 0        |
| Destruction Of Property                     | 11         | 0         | 0       | 0        |
| Counterfeiting/Forgery                      | 0          | 0         | 0       | 0        |
| Fraud Offenses                              | 7          | 0         | 0       | 0        |
| Embezzlement                                | 0          | 0         | 0       | 0        |
| Extortion/Blackmail                         | 0          | 0         | 0       | 0        |
| Bribery                                     | 0          | 0         | 0       | 0        |
| Stolen Property Offenses                    | 1          | 1         | 1       | 0        |
| Drug/Narcotic Violations                    | 43         | 22        | 21      | 1        |
| Drug Equipment Violations                   | 35         | 18        | 3       | 0        |
| Gambling Offenses                           | 0          | 0         | 0       | 0        |
| Pornography/Obscene Material                | 0          | 0         | 0       | 0        |
| Prostitution Offenses                       | 0          | 0         | 0       | 0        |
| Weapons Law Violations                      | 1          | 0         | 0       | 0        |
| Animal Cruelty                              | 0          | 0         | 0       | 0        |
| Total Group "A"                             | 190        | 55        | 33      | 1        |