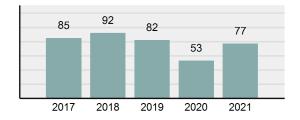

## Total Offenses - 5 year trend

|                                             | Offenses   |           | Arrests |          |
|---------------------------------------------|------------|-----------|---------|----------|
| Group "A" Offenses                          | # Reported | # Cleared | Adult   | Juvenile |
| Murder                                      | 0          | 0         | 0       | 0        |
| Negligent Manslaughter                      | 0          | 0         | 0       | 0        |
| Rape                                        | 1          | 0         | 0       | 0        |
| Sodomy                                      | 0          | 0         | 0       | 0        |
| Sexual Assault w/Obj                        | 2          | 0         | 0       | 0        |
| Fondling                                    | 3          | 0         | 0       | 0        |
| Aggravated Assault                          | 14         | 6         | 3       | 0        |
| Simple Assault                              | 30         | 4         | 1       | 0        |
| Intimidation                                | 1          | 0         | 0       | 0        |
| Kidnapping                                  | 0          | 0         | 0       | 0        |
| Incest                                      | 0          | 0         | 0       | 0        |
| Statutory Rape                              | 0          | 0         | 0       | 0        |
| Human Trafficking, Commercial Sex Acts      | 0          | 0         | 0       | 0        |
| Human Trafficking, Involuntary<br>Servitude | 0          | 0         | 0       | 0        |
| Robbery                                     | 0          | 0         | 0       | 0        |
| Burglary/Breaking and Entering              | 11         | 0         | 0       | 0        |
| Larceny/Theft Offenses                      | 22         | 4         | 4       | 0        |
| Motor Vehicle Theft                         | 7          | 0         | 0       | 0        |
| Arson                                       | 1          | 0         | 0       | 0        |
| Destruction Of Property                     | 11         | 0         | 0       | 0        |
| Counterfeiting/Forgery                      | 0          | 0         | 0       | 0        |
| Fraud Offenses                              | 7          | 0         | 0       | 0        |
| Embezzlement                                | 0          | 0         | 0       | 0        |
| Extortion/Blackmail                         | 0          | 0         | 0       | 0        |
| Bribery                                     | 0          | 0         | 0       | 0        |
| Stolen Property Offenses                    | 1          | 1         | 1       | 0        |
| Drug/Narcotic Violations                    | 43         | 22        | 21      | 1        |
| Drug Equipment Violations                   | 35         | 18        | 3       | 0        |
| Gambling Offenses                           | 0          | 0         | 0       | 0        |
| Pornography/Obscene Material                | 0          | 0         | 0       | 0        |
| Prostitution Offenses                       | 0          | 0         | 0       | 0        |
| Weapons Law Violations                      | 1          | 0         | 0       | 0        |
| Animal Cruelty                              | 0          | 0         | 0       | 0        |
| Total Group "A"                             | 190        | 55        | 33      | 1        |