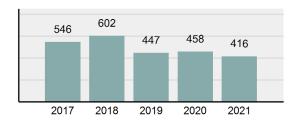

#### 165 115 93 81 35 2019 2017 2018 2020 2021

Total Offenses - 5 year trend

|                                             | Offenses   |           | Arrests |          |
|---------------------------------------------|------------|-----------|---------|----------|
| Group "A" Offenses                          | # Reported | # Cleared | Adult   | Juvenile |
| Murder                                      | 0          | 0         | 0       | 0        |
| Negligent Manslaughter                      | 0          | 0         | 0       | 0        |
| Rape                                        | 1          | 0         | 0       | 0        |
| Sodomy                                      | 0          | 0         | 0       | 0        |
| Sexual Assault w/Obj                        | 1          | 0         | 0       | 0        |
| Fondling                                    | 1          | 0         | 0       | 0        |
| Aggravated Assault                          | 2          | 1         | 0       | 0        |
| Simple Assault                              | 4          | 1         | 1       | 0        |
| Intimidation                                | 0          | 0         | 0       | 0        |
| Kidnapping                                  | 0          | 0         | 0       | 0        |
| Incest                                      | 0          | 0         | 0       | 0        |
| Statutory Rape                              | 0          | 0         | 0       | 0        |
| Human Trafficking, Commercial Sex Acts      | 0          | 0         | 0       | 0        |
| Human Trafficking, Involuntary<br>Servitude | 0          | 0         | 0       | 0        |
| Robbery                                     | 0          | 0         | 0       | 0        |
| Burglary/Breaking and Entering              | 3          | 0         | 0       | 0        |
| Larceny/Theft Offenses                      | 8          | 2         | 1       | 0        |
| Motor Vehicle Theft                         | 1          | 0         | 0       | 0        |
| Arson                                       | 0          | 0         | 0       | 0        |
| Destruction Of Property                     | 3          | 0         | 0       | 0        |
| Counterfeiting/Forgery                      | 0          | 0         | 0       | 0        |
| Fraud Offenses                              | 1          | 0         | 0       | 0        |
| Embezzlement                                | 0          | 0         | 0       | 0        |
| Extortion/Blackmail                         | 0          | 0         | 0       | 0        |
| Bribery                                     | 0          | 0         | 0       | 0        |
| Stolen Property Offenses                    | 0          | 0         | 0       | 0        |
| Drug/Narcotic Violations                    | 7          | 4         | 3       | 0        |
| Drug Equipment Violations                   | 3          | 3         | 1       | 0        |
| Gambling Offenses                           | 0          | 0         | 0       | 0        |
| Pornography/Obscene Material                | 0          | 0         | 0       | 0        |
| Prostitution Offenses                       | 0          | 0         | 0       | 0        |
| Weapons Law Violations                      | 0          | 0         | 0       | 0        |
| Animal Cruelty                              | 0          | 0         | 0       | 0        |
| Total Group "A"                             | 35         | 11        | 6       | 0        |