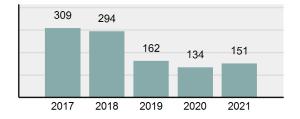

# **Gooding County Total**

Offense Overview

Population: 16,016 County: Gooding

| • | Offense Total                                                                                                  | 416      |
|---|----------------------------------------------------------------------------------------------------------------|----------|
| • | % change from 2020                                                                                             | -9.17%   |
| • | # of cleared offenses                                                                                          | 165      |
| • | Percent Cleared                                                                                                | 39.66%   |
| • | Group "A" Crime Rate per 100,000 population                                                                    | 2,597.40 |
| • | Summary based reporting crime rate per 100,000 populated is calculated for other state crime comparisons only. | 718.03   |

| • | Arrest Total                       | 151    |
|---|------------------------------------|--------|
| • | % change from 2020                 | 12.69% |
| • | Adult Arrest total                 | 146    |
| • | Juvenile Arrest total              | 5      |
| • | Arrest Rate per 100,000 population | 942.81 |

## Total Offenses - 5 year trend

|                                             | Offenses   |           | Arrests |          |
|---------------------------------------------|------------|-----------|---------|----------|
| Group "A" Offenses                          | # Reported | # Cleared | Adult   | Juvenile |
| Murder                                      | 0          | 0         | 0       | 0        |
| Negligent Manslaughter                      | 0          | 0         | 0       | 0        |
| Rape                                        | 3          | 1         | 0       | 0        |
| Sodomy                                      | 1          | 0         | 0       | 0        |
| Sexual Assault w/Obj                        | 3          | 0         | 0       | 0        |
| Fondling                                    | 23         | 7         | 2       | 1        |
| Aggravated Assault                          | 30         | 18        | 9       | 0        |
| Simple Assault                              | 81         | 40        | 15      | 0        |
| Intimidation                                | 11         | 7         | 1       | 0        |
| Kidnapping                                  | 1          | 0         | 0       | 0        |
| Incest                                      | 0          | 0         | 0       | 0        |
| Statutory Rape                              | 0          | 0         | 0       | 0        |
| Human Trafficking, Commercial Sex Acts      | 0          | 0         | 0       | 0        |
| Human Trafficking, Involuntary<br>Servitude | 0          | 0         | 0       | 0        |
| Robbery                                     | 0          | 0         | 0       | 0        |
| Burglary/Breaking and Entering              | 20         | 1         | 0       | 0        |
| Larceny/Theft Offenses                      | 48         | 8         | 7       | 0        |
| Motor Vehicle Theft                         | 13         | 2         | 0       | 0        |
| Arson                                       | 1          | 0         | 0       | 0        |
| Destruction Of Property                     | 37         | 6         | 0       | 0        |
| Counterfeiting/Forgery                      | 1          | 0         | 0       | 0        |
| Fraud Offenses                              | 19         | 2         | 0       | 0        |
| Embezzlement                                | 0          | 0         | 0       | 0        |
| Extortion/Blackmail                         | 0          | 0         | 0       | 0        |
| Bribery                                     | 0          | 0         | 0       | 0        |
| Stolen Property Offenses                    | 1          | 1         | 1       | 0        |
| Drug/Narcotic Violations                    | 68         | 39        | 34      | 1        |
| Drug Equipment Violations                   | 53         | 32        | 5       | 0        |
| Gambling Offenses                           | 0          | 0         | 0       | 0        |
| Pornography/Obscene Material                | 0          | 0         | 0       | 0        |
| Prostitution Offenses                       | 0          | 0         | 0       | 0        |
| Weapons Law Violations                      | 2          | 1         | 0       | 0        |
| Animal Cruelty                              | 0          | 0         | 0       | 0        |
| Total Group "A"                             | 416        | 165       | 74      | 2        |