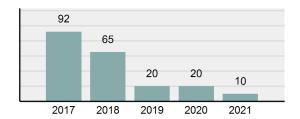

## Total Offenses - 5 year trend

|                                             | Offenses   |           | Arrests |          |
|---------------------------------------------|------------|-----------|---------|----------|
| Group "A" Offenses                          | # Reported | # Cleared | Adult   | Juvenile |
| Murder                                      | 0          | 0         | 0       | 0        |
| Negligent Manslaughter                      | 0          | 0         | 0       | 0        |
| Rape                                        | 1          | 1         | 0       | 0        |
| Sodomy                                      | 1          | 0         | 0       | 0        |
| Sexual Assault w/Obj                        | 0          | 0         | 0       | 0        |
| Fondling                                    | 19         | 7         | 2       | 1        |
| Aggravated Assault                          | 14         | 11        | 6       | 0        |
| Simple Assault                              | 46         | 34        | 13      | 0        |
| Intimidation                                | 10         | 7         | 1       | 0        |
| Kidnapping                                  | 1          | 0         | 0       | 0        |
| Incest                                      | 0          | 0         | 0       | 0        |
| Statutory Rape                              | 0          | 0         | 0       | 0        |
| Human Trafficking, Commercial<br>Sex Acts   | 0          | 0         | 0       | 0        |
| Human Trafficking, Involuntary<br>Servitude | 0          | 0         | 0       | 0        |
| Robbery                                     | 0          | 0         | 0       | 0        |
| Burglary/Breaking and Entering              | 5          | 1         | 0       | 0        |
| Larceny/Theft Offenses                      | 17         | 2         | 2       | 0        |
| Motor Vehicle Theft                         | 4          | 2         | 0       | 0        |
| Arson                                       | 0          | 0         | 0       | 0        |
| Destruction Of Property                     | 21         | 5         | 0       | 0        |
| Counterfeiting/Forgery                      | 1          | 0         | 0       | 0        |
| Fraud Offenses                              | 11         | 2         | 0       | 0        |
| Embezzlement                                | 0          | 0         | 0       | 0        |
| Extortion/Blackmail                         | 0          | 0         | 0       | 0        |
| Bribery                                     | 0          | 0         | 0       | 0        |
| Stolen Property Offenses                    | 0          | 0         | 0       | 0        |
| Drug/Narcotic Violations                    | 14         | 13        | 10      | 0        |
| Drug Equipment Violations                   | 13         | 11        | 1       | 0        |
| Gambling Offenses                           | 0          | 0         | 0       | 0        |
| Pornography/Obscene Material                | 0          | 0         | 0       | 0        |
| Prostitution Offenses                       | 0          | 0         | 0       | 0        |
| Weapons Law Violations                      | 1          | 1         | 0       | 0        |
| Animal Cruelty                              | 0          | 0         | 0       | 0        |
| Total Group "A"                             | 179        | 97        | 35      | 1        |