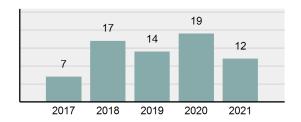

## Total Offenses - 5 year trend

|                                             | Offenses   |           | Arrests |          |
|---------------------------------------------|------------|-----------|---------|----------|
| Group "A" Offenses                          | # Reported | # Cleared | Adult   | Juvenile |
| Murder                                      | 0          | 0         | 0       | 0        |
| Negligent Manslaughter                      | 0          | 0         | 0       | 0        |
| Rape                                        | 0          | 0         | 0       | 0        |
| Sodomy                                      | 0          | 0         | 0       | 0        |
| Sexual Assault w/Obj                        | 0          | 0         | 0       | 0        |
| Fondling                                    | 0          | 0         | 0       | 0        |
| Aggravated Assault                          | 0          | 0         | 0       | 0        |
| Simple Assault                              | 1          | 1         | 0       | 0        |
| Intimidation                                | 0          | 0         | 0       | 0        |
| Kidnapping                                  | 0          | 0         | 0       | 0        |
| Incest                                      | 0          | 0         | 0       | 0        |
| Statutory Rape                              | 0          | 0         | 0       | 0        |
| Human Trafficking, Commercial<br>Sex Acts   | 0          | 0         | 0       | 0        |
| Human Trafficking, Involuntary<br>Servitude | 0          | 0         | 0       | 0        |
| Robbery                                     | 0          | 0         | 0       | 0        |
| Burglary/Breaking and Entering              | 1          | 0         | 0       | 0        |
| Larceny/Theft Offenses                      | 1          | 0         | 0       | 0        |
| Motor Vehicle Theft                         | 1          | 0         | 0       | 0        |
| Arson                                       | 0          | 0         | 0       | 0        |
| Destruction Of Property                     | 2          | 1         | 0       | 0        |
| Counterfeiting/Forgery                      | 0          | 0         | 0       | 0        |
| Fraud Offenses                              | 0          | 0         | 0       | 0        |
| Embezzlement                                | 0          | 0         | 0       | 0        |
| Extortion/Blackmail                         | 0          | 0         | 0       | 0        |
| Bribery                                     | 0          | 0         | 0       | 0        |
| Stolen Property Offenses                    | 0          | 0         | 0       | 0        |
| Drug/Narcotic Violations                    | 4          | 0         | 0       | 0        |
| Drug Equipment Violations                   | 2          | 0         | 0       | 0        |
| Gambling Offenses                           | 0          | 0         | 0       | 0        |
| Pornography/Obscene Material                | 0          | 0         | 0       | 0        |
| Prostitution Offenses                       | 0          | 0         | 0       | 0        |
| Weapons Law Violations                      | 0          | 0         | 0       | 0        |
| Animal Cruelty                              | 0          | 0         | 0       | 0        |
| Total Group "A"                             | 12         | 2         | 0       | 0        |