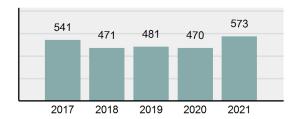

### **Jefferson County Total**

Offense Overview

**Arrest Overview** 

Arrest Total

% change from 2020

Arrest Rate per 100,000

Adult Arrest total Juvenile Arrest total Population: 31,818 County: Jefferson

Adult

Arrests

Juvenile

| • | Offense Total                                                                                                  | 573      |
|---|----------------------------------------------------------------------------------------------------------------|----------|
| • | % change from 2020                                                                                             | 21.91%   |
| • | # of cleared offenses                                                                                          | 238      |
| • | Percent Cleared                                                                                                | 41.54%   |
| • | Group "A" Crime Rate per 100,000 population                                                                    | 1,800.87 |
| • | Summary based reporting crime rate per 100,000 populated is calculated for other state crime comparisons only. | 594.00   |

#### Total Offenses - 5 year trend