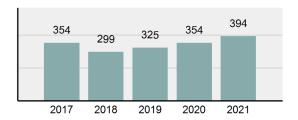

#### Total Offenses - 5 year trend

### JEFFERSON County Sheriff's Office

Population: 27,336 County: Jefferson

|   | 0.000.000                                                                                                      |          |
|---|----------------------------------------------------------------------------------------------------------------|----------|
| • | Offense Total                                                                                                  | 394      |
| • | % change from 2020                                                                                             | 11.3%    |
| • | # of cleared offenses                                                                                          | 142      |
| • | Percent Cleared                                                                                                | 36.04%   |
| • | Group "A" Crime Rate per 100,000 population                                                                    | 1,441.32 |
| • | Summary based reporting crime rate per 100,000 populated is calculated for other state crime comparisons only. | 504.83   |