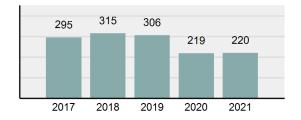

### **Jefferson County Total**

Offense Overview

**Arrest Overview** 

Arrest Total

% change from 2020

Arrest Rate per 100,000

Adult Arrest total Juvenile Arrest total Population: 31,818 County: Jefferson

Adult

220

186

34

0.46%

691.43

#### Total Arrests - 5 year trend

| Negligent Manslaughter                      | 0       | 0   | 0   | 0  |
|---------------------------------------------|---------|-----|-----|----|
| Rape                                        | 3       | 1   | 1   | 0  |
| Sodomy                                      | 0       | 0   | 0   | 0  |
| Sexual Assault w/Obj                        | 0       | 0   | 0   | 0  |
| Fondling                                    | 15      | 15  | 0   | 5  |
| Aggravated Assault                          | 24      | 21  | 11  | 2  |
| Simple Assault                              | 72      | 43  | 20  | 4  |
| Intimidation                                | 19      | 7   | 0   | 0  |
| Kidnapping                                  | 0       | 0   | 0   | 0  |
| Incest                                      | 0       | 0   | 0   | 0  |
| Statutory Rape                              | 0       | 0   | 0   | 0  |
| Human Trafficking, Commercial Sex Acts      | 0       | 0   | 0   | 0  |
| Human Trafficking, Involuntary<br>Servitude | 0       | 0   | 0   | 0  |
| Robbery                                     | 1       | 1   | 0   | 0  |
| Burglary/Breaking and Entering              | 21      | 6   | 3   | 1  |
| Larceny/Theft Offenses                      | 127     | 12  | 8   | 1  |
| Motor Vehicle Theft                         | 11      | 5   | 2   | 2  |
| Arson                                       | 0       | 0   | 0   | 0  |
| Destruction Of Property                     | 67      | 5   | 1   | 2  |
| Counterfeiting/Forgery                      | 6       | 0   | 0   | 0  |
| Fraud Offenses                              | 54      | 2   | 0   | 1  |
| Embezzlement                                | 0       | 0   | 0   | 0  |
| Extortion/Blackmail                         | 0       | 0   | 0   | 0  |
| Bribery                                     | 0       | 0   | 0   | 0  |
| Stolen Property Offenses                    | 1       | 0   | 0   | 0  |
| Drug/Narcotic Violations                    | 70      | 58  | 48  | 6  |
| Drug Equipment Violations                   | 67      | 56  | 9   | 1  |
| Gambling Offenses                           | 0       | 0   | 0   | 0  |
| Pornography/Obscene Material                | 0       | 0   | 0   | 0  |
| Prostitution Offenses                       | 0       | 0   | 0   | 0  |
| Weapons Law Violations                      | 12      | 4   | 0   | 3  |
| Animal Cruelty                              | 1       | 1   | 1   | 0  |
| Total Group "A"                             | 573     | 238 | 105 | 28 |
|                                             | Arrests |     |     |    |