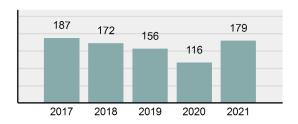

#### Total Offenses - 5 year trend

# Reported

| • | Offense Total                                                                                                  | 179      |
|---|----------------------------------------------------------------------------------------------------------------|----------|
| • | % change from 2020                                                                                             | 54.31%   |
| • | # of cleared offenses                                                                                          | 96       |
| • | Percent Cleared                                                                                                | 53.63%   |
| • | Group "A" Crime Rate per 100,000 population                                                                    | 3,993.75 |
| • | Summary based reporting crime rate per 100,000 populated is calculated for other state crime comparisons only. | 1,137.88 |

| • (        | Offense Total                                                                                                  | 179      |
|------------|----------------------------------------------------------------------------------------------------------------|----------|
| • (        | % change from 2020                                                                                             | 54.31%   |
| • ;        | # of cleared offenses                                                                                          | 96       |
| •          | Percent Cleared                                                                                                | 53.63%   |
|            | Group "A" Crime Rate per<br>100,000 population                                                                 | 3,993.75 |
| (<br> <br> | Summary based reporting crime rate per 100,000 populated is calculated for other state crime comparisons only. | 1,137.88 |
| Arrest O   | verview                                                                                                        |          |