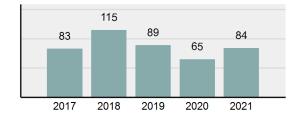

#### **Total Arrests - 5 year trend**

|                                      | Arrests |          |
|--------------------------------------|---------|----------|
| Group "B" Arrests                    | Adult   | Juvenile |
| Bad Checks                           | 0       | 0        |
| Curfew/Loitering/Vagrancy Violations | 0       | 0        |
| Disorderly Conduct                   | 3       | 0        |
| DUI                                  | 13      | 0        |
| Drunkenness                          | 0       | 0        |
| Family Offenses, Nonviolent          | 0       | 0        |
| Liquor Law Violations                | 1       | 0        |
| Peeping Tom                          | 0       | 0        |
| Trespass of Real Property            | 2       | 0        |
| All Other Offenses                   | 12      | 0        |
| Total Group "B"                      | 31      | 0        |

#### Arrest Total 29.23% % change from 2020 Adult Arrest total Juvenile Arrest total 1,874.16 Arrest Rate per 100,000 population