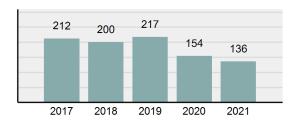

#### Total Arrests - 5 year trend

|                                             | Offenses   |           | Arrests |          |
|---------------------------------------------|------------|-----------|---------|----------|
| Group "A" Offenses                          | # Reported | # Cleared | Adult   | Juvenile |
| Murder                                      | 1          | 0         | 0       | 0        |
| Negligent Manslaughter                      | 0          | 0         | 0       | 0        |
| Rape                                        | 2          | 1         | 1       | 0        |
| Sodomy                                      | 0          | 0         | 0       | 0        |
| Sexual Assault w/Obj                        | 0          | 0         | 0       | 0        |
| Fondling                                    | 14         | 14        | 0       | 5        |
| Aggravated Assault                          | 21         | 19        | 10      | 2        |
| Simple Assault                              | 53         | 33        | 16      | 4        |
| Intimidation                                | 14         | 4         | 0       | 0        |
| Kidnapping                                  | 0          | 0         | 0       | 0        |
| Incest                                      | 0          | 0         | 0       | 0        |
| Statutory Rape                              | 0          | 0         | 0       | 0        |
| Human Trafficking, Commercial Sex Acts      | 0          | 0         | 0       | 0        |
| Human Trafficking, Involuntary<br>Servitude | 0          | 0         | 0       | 0        |
| Robbery                                     | 1          | 1         | 0       | 0        |
| Burglary/Breaking and Entering              | 17         | 3         | 2       | 1        |
| Larceny/Theft Offenses                      | 88         | 7         | 5       | 1        |
| Motor Vehicle Theft                         | 8          | 4         | 2       | 2        |
| Arson                                       | 0          | 0         | 0       | 0        |
| Destruction Of Property                     | 53         | 3         | 0       | 2        |
| Counterfeiting/Forgery                      | 4          | 0         | 0       | 0        |
| Fraud Offenses                              | 44         | 2         | 0       | 1        |
| Embezzlement                                | 0          | 0         | 0       | 0        |
| Extortion/Blackmail                         | 0          | 0         | 0       | 0        |
| Bribery                                     | 0          | 0         | 0       | 0        |
| Stolen Property Offenses                    | 1          | 0         | 0       | 0        |
| Drug/Narcotic Violations                    | 31         | 23        | 15      | 6        |
| Drug Equipment Violations                   | 33         | 24        | 2       | 0        |
| Gambling Offenses                           | 0          | 0         | 0       | 0        |
| Pornography/Obscene Material                | 0          | 0         | 0       | 0        |
| Prostitution Offenses                       | 0          | 0         | 0       | 0        |
| Weapons Law Violations                      | 9          | 4         | 0       | 3        |
| Animal Cruelty                              | 0          | 0         | 0       | 0        |
| Total Group "A"                             | 394        | 142       | 53      | 27       |

#### **Arrest Overview**

Offense Overview

| • | Arrest Total                       | 136     |
|---|------------------------------------|---------|
| • | % change from 2020                 | -11.69% |
| • | Adult Arrest total                 | 103     |
| • | Juvenile Arrest total              | 33      |
| • | Arrest Rate per 100,000 population | 497.51  |