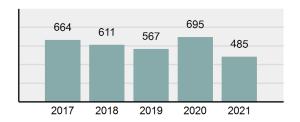

## JEROME Police Department

Population: 12,231 County: Jerome

| • | Offense Total                                                                                                  | 485      |
|---|----------------------------------------------------------------------------------------------------------------|----------|
| • | % change from 2020                                                                                             | -30.22%  |
| • | # of cleared offenses                                                                                          | 271      |
| • | Percent Cleared                                                                                                | 55.88%   |
| • | Group "A" Crime Rate per 100,000 population                                                                    | 3,965.33 |
| • | Summary based reporting crime rate per 100,000 populated is calculated for other state crime comparisons only. | 1,398.09 |

| 485      |  |
|----------|--|
| -30.22%  |  |
| 271      |  |
| 55.88%   |  |
| 3,965.33 |  |
| 1,398.09 |  |
| 232      |  |
| -30.95%  |  |