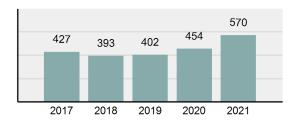

## JEROME County Sheriff's Office

Population: 13,180 County: Jerome

| Offense Overview |                                                                                                                |          |  |
|------------------|----------------------------------------------------------------------------------------------------------------|----------|--|
| •                | Offense Total                                                                                                  | 570      |  |
| •                | % change from 2020                                                                                             | 25.55%   |  |
| •                | # of cleared offenses                                                                                          | 324      |  |
| •                | Percent Cleared                                                                                                | 56.84%   |  |
| •                | Group "A" Crime Rate per 100,000 population                                                                    | 4,324.73 |  |
| •                | Summary based reporting crime rate per 100,000 populated is calculated for other state crime comparisons only. | 1,449.17 |  |

| • | Offense Total                                                                                                  | 570      |
|---|----------------------------------------------------------------------------------------------------------------|----------|
| • | % change from 2020                                                                                             | 25.55%   |
| • | # of cleared offenses                                                                                          | 324      |
| • | Percent Cleared                                                                                                | 56.84%   |
| • | Group "A" Crime Rate per 100,000 population                                                                    | 4,324.73 |
| • | Summary based reporting crime rate per 100,000 populated is calculated for other state crime comparisons only. | 1,449.17 |

## Total Offenses - 5 year trend