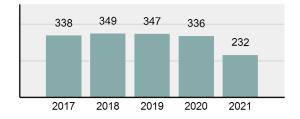

## **Arrest Overview**

Offense Overview

| • | Arrest Total                       | 232      |
|---|------------------------------------|----------|
| • | % change from 2020                 | -30.95%  |
| • | Adult Arrest total                 | 190      |
| • | Juvenile Arrest total              | 42       |
| • | Arrest Rate per 100,000 population | 1,896.82 |