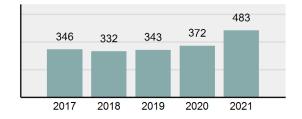

### **Arrest Overview**

| • | Arrest Total                       | 483      |
|---|------------------------------------|----------|
| • | % change from 2020                 | 29.84%   |
| • | Adult Arrest total                 | 463      |
| • | Juvenile Arrest total              | 20       |
| • | Arrest Rate per 100,000 population | 3,664.64 |