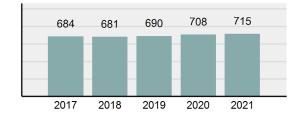

#### **Arrest Overview**

| • | Arrest Total                       | 715      |
|---|------------------------------------|----------|
| • | % change from 2020                 | 0.99%    |
| • | Adult Arrest total                 | 653      |
| • | Juvenile Arrest total              | 62       |
| • | Arrest Rate per 100,000 population | 2,813.74 |