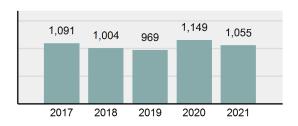

| 56.4%    |
| •    | Group "A" Crime Rate per 100,000 population                                                                    | 4,151.75 |
| •    | Summary based reporting crime rate per 100,000 populated is calculated for other state crime comparisons only. | 1,424.58 |
| roct | Overview                                                                                                       |          |

#### **Arrest Overview**

| • | Arrest Total                       | 715      |
|---|------------------------------------|----------|
| • | % change from 2020                 | 0.99%    |
| • | Adult Arrest total                 | 653      |
| • | Juvenile Arrest total              | 62       |
| • | Arrest Rate per 100,000 population | 2,813.74 |

## Total Offenses - 5 year trend



### Total Arrests - 5 year trend



|                                             | Offenses   |           | Arrests |          |
|---------------------------------------------|------------|-----------|---------|----------|
| Group "A" Offenses                          | # Reported | # Cleared | Adult   | Juvenile |
| Murder                                      | 0          | 0         | 1       | 0        |
| Negligent Manslaughter                      | 0          | 0         | 0       | 0        |
| Rape                                        | 19         | 15        | 7       | 0        |
| Sodomy                                      | 4          | 3         | 0       | 1        |
| Sexual Assault w/Obj                        | 0          | 0         | 0       | 0        |
| Fondling