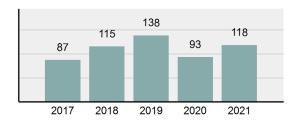

# SPIRIT LAKE Police Department

Population: 2,632 County: Kootenai

| 0.0.0.0.0.0.0                                                                                                  |                                                                                                                                                                                                   |
|----------------------------------------------------------------------------------------------------------------|---------------------------------------------------------------------------------------------------------------------------------------------------------------------------------------------------|
| Offense Total                                                                                                  | 118                                                                                                                                                                                               |
| % change from 2020                                                                                             | 26.88%                                                                                                                                                                                            |
| # of cleared offenses                                                                                          | 22                                                                                                                                                                                                |
| Percent Cleared                                                                                                | 18.64%                                                                                                                                                                                            |
| Group "A" Crime Rate per 100,000 population                                                                    | 4,483.28                                                                                                                                                                                          |
| Summary based reporting crime rate per 100,000 populated is calculated for other state crime comparisons only. | 1,937.69                                                                                                                                                                                          |
|                                                                                                                | % change from 2020 # of cleared offenses Percent Cleared Group "A" Crime Rate per 100,000 population Summary based reporting crime rate per 100,000 populated is calculated for other state crime |