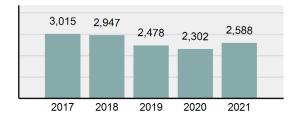

#### **Arrest Overview**

Offense Overview

| • | Arrest Total                       | 2,588    |
|---|------------------------------------|----------|
| • | % change from 2020                 | 12.42%   |
| • | Adult Arrest total                 | 2,332    |
| • | Juvenile Arrest total              | 256      |
| • | Arrest Rate per 100,000 population | 4,761.03 |