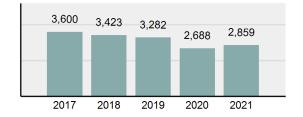

#### **Arrest Overview**

Offense Overview

| • | Arrest Total                       | 2,588    |
|---|------------------------------------|----------|
| • | % change from 2020                 | 12.42%   |
| • | Adult Arrest total                 | 2,332    |
| • | Juvenile Arrest total              | 256      |
| • | Arrest Rate per 100,000 population | 4,761.03 |

### **Arrest Overview**

| • | Arrest Total                       | 2,859    |
|---|------------------------------------|----------|
| • | % change from 2020                 | 6.36%    |
| • | Adult Arrest total                 | 2,741    |
| • | Juvenile Arrest total              | 118      |
| • | Arrest Rate per 100,000 population | 3,999.05 |