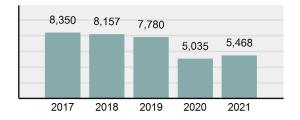

| • | Arrest Total                       | 5,468    |
|---|------------------------------------|----------|
| • | % change from 2020                 | 8.6%     |
| • | Adult Arrest total                 | 5,094    |
| • | Juvenile Arrest total              | 374      |
| • | Arrest Rate per 100,000 population | 4,255.85 |