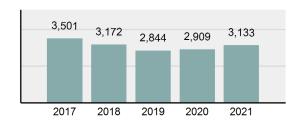

## Total Offenses - 5 year trend

|                                           | Offenses   |           | Arrests |          |
|-------------------------------------------|------------|-----------|---------|----------|
| Group "A" Offenses                        | # Reported | # Cleared | Adult   | Juvenile |
| Murder                                    | 1          | 1         | 0       | 0        |
| Negligent Manslaughter                    | 0          | 0         | 0       | 0        |
| Rape                                      | 36         | 17        | 2       | 5        |
| Sodomy                                    | 9          | 4         | 0       | 3        |
| Sexual Assault w/Obj                      | 5          | 2         | 0       | 0        |
| Fondling                                  | 47         | 20        | 6       | 6        |
| Aggravated Assault                        | 115        | 83        | 37      | 4        |
| Simple Assault                            | 497        | 366       | 175     | 26       |
| Intimidation                              | 84         | 52        | 15      | 2        |
| Kidnapping                                | 8          | 6         | 4       | 0        |
| Incest                                    | 0          | 0         | 0       | 0        |
| Statutory Rape                            | 6          | 4         | 1       | 0        |
| Human Trafficking, Commercial<br>Sex Acts | 0          | 0         | 0       | 0        |
| Human Trafficking, Involuntary Servitude  | 0          | 0         | 0       | 0        |
| Robbery                                   | 10         | 6         | 3       | 0        |
| Burglary/Breaking and Entering            | 77         | 14        | 12      | 0        |
| Larceny/Theft Offenses                    | 520        | 130       | 83      | 30       |
| Motor Vehicle Theft                       | 56         | 18        | 6       | 1        |
| Arson                                     | 4          | 3         | 3       | 0        |
| Destruction Of Property                   | 290        | 73        | 24      | 10       |
| Counterfeiting/Forgery                    | 23         | 7         | 2       | 0        |
| Fraud Offenses                            | 107        | 22        | 2       | 0        |
| Embezzlement                              | 13         | 4         | 0       | 0        |
| Extortion/Blackmail                       | 2          | 0         | 0       | 0        |
| Bribery                                   | 1          | 0         | 0       | 0        |
| Stolen Property Offenses                  | 7          | 5         | 6       | 0        |
| Drug/Narcotic Violations                  | 462        | 428       | 383     | 33       |
| Drug Equipment Violations                 | 392        | 360       | 110     | 7        |
| Gambling Offenses                         | 0          | 0         | 0       | 0        |
| Pornography/Obscene Material              | 13         | 5         | 0       | 3        |
| Prostitution Offenses                     | 6          | 3         | 1       | 0        |
| Weapons Law Violations                    | 46         | 28        | 14      | 3        |
| Animal Cruelty                            | 3          | 1         | 2       | 0        |
| Total Group "A"                           | 2,840      | 1,662     | 891     | 133      |