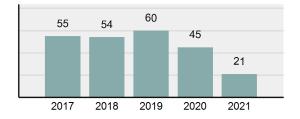

#### **Arrest Overview**

Offense Overview

| • | Arrest Total                       | 21      |
|---|------------------------------------|---------|
| • | % change from 2020                 | -53.33% |
| • | Adult Arrest total                 | 21      |
| • | Juvenile Arrest total              | 0       |
| • | Arrest Rate per 100,000 population | 797.87  |