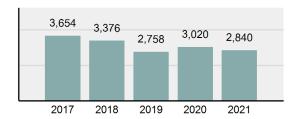

# **COEUR D ALENE Police Department**

Population: 54,358 County: Kootenai

| • | Offense Total                                                                                                  | 2,840    |
|---|----------------------------------------------------------------------------------------------------------------|----------|
| • | % change from 2020                                                                                             | -5.96%   |
| • | # of cleared offenses                                                                                          | 1,662    |
| • | Percent Cleared                                                                                                | 58.52%   |
| • | Group "A" Crime Rate per 100,000 population                                                                    | 5,224.62 |
| • | Summary based reporting crime rate per 100,000 populated is calculated for other state crime comparisons only. | 1,506.68 |