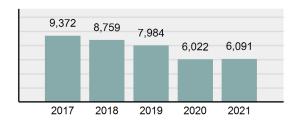

# Kootenai County Total

Population: 128,482 County: Kootenai

| Offense Overview |                                                                                                                |          |  |  |
|------------------|----------------------------------------------------------------------------------------------------------------|----------|--|--|
| •                | Offense Total                                                                                                  | 6,091    |  |  |
| •                | % change from 2020                                                                                             | 1.15%    |  |  |
| •                | # of cleared offenses                                                                                          | 3,548    |  |  |
| •                | Percent Cleared                                                                                                | 58.25%   |  |  |
| •                | Group "A" Crime Rate per 100,000 population                                                                    | 4,740.74 |  |  |
| •                | Summary based reporting crime rate per 100,000 populated is calculated for other state crime comparisons only. | 1,374.51 |  |  |