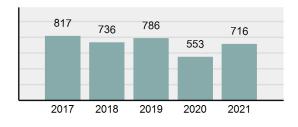

#### Total Arrests - 5 year trend

| Ompic Assault                               |      |    | 00    |      | 00   |         | 0 |
|---------------------------------------------|------|----|-------|------|------|---------|---|
| Intimidation                                |      | 6  | 2     |      | 1    |         | 0 |
| Kidnapping                                  |      | 5  | 2     |      | 0    |         | 0 |
| Incest                                      |      | 0  | 0     |      | 0    |         | 0 |
| Statutory Rape                              |      | 0  | 0     |      | 0    |         | 0 |
| Human Trafficking, Commercial Sex Acts      |      | 0  | 0     |      | 0    |         | 0 |
| Human Trafficking, Involuntary<br>Servitude |      | 0  | 0     |      | 0    |         | 0 |
| Robbery                                     |      | 0  | 0     |      | 0    |         | 0 |
| Burglary/Breaking and Entering              |      | 96 | 13    |      | 19   |         | 0 |
| Larceny/Theft Offenses                      | 3    | 90 | 33    |      | 29   |         | 0 |
| Motor Vehicle Theft                         |      | 19 | 5     |      | 2    |         | 1 |
| Arson                                       |      | 3  | 0     |      | 0    |         | 0 |
| Destruction Of Property                     | 1    | 53 | 19    |      | 12   |         | 0 |
| Counterfeiting/Forgery                      |      | 9  | 0     |      | 0    |         | 0 |
| Fraud Offenses                              | 1    | 12 | 1     |      | 2    |         | 0 |
| Embezzlement                                |      | 0  | 0     |      | 0    |         | 0 |
| Extortion/Blackmail                         |      | 5  | 0     |      | 0    |         | 0 |
| Bribery                                     |      | 0  | 0     |      | 0    |         | 0 |
| Stolen Property Offenses                    |      | 3  | 1     |      | 0    |         | 0 |
| Drug/Narcotic Violations                    | 1:   | 21 | 90    |      | 91   |         | 0 |
| Drug Equipment Violations                   | 1    | 06 | 80    |      | 23   |         | 0 |
| Gambling Offenses                           |      | 0  | 0     |      | 0    |         | 0 |
| Pornography/Obscene Material                |      | 3  | 1     |      | 0    |         | 0 |
| Prostitution Offenses                       |      | 0  | 0     |      | 0    |         | 0 |
| Weapons Law Violations                      |      | 16 | 12    |      | 7    |         | 0 |
| Animal Cruelty                              |      | 0  | 0     |      | 0    |         | 0 |
| Total Group "A"                             | 1,23 | 34 | 369   |      | 259  |         | 1 |
|                                             |      |    |       | Arre | ests |         |   |
| Group "B" Arrests                           |      |    | Adult |      |      | ivenile |   |
| Bad Checks                                  |      |    |       | 0    |      |         | 0 |
|                                             |      | 4  |       |      |      |         |   |

### Latah County Total

| Latan County Total                          |            |                                        | (          | County:   |       | Latah    |
|---------------------------------------------|------------|----------------------------------------|------------|-----------|-------|----------|
| Offense Overview                            |            |                                        | Offe       | nses      | Arre  | ests     |
| Offense Total                               | 1,234      | Group "A" Offenses                     | # Reported | # Cleared | Adult | Juvenile |
|                                             | ,          | Murder                                 | 0          | 0         | 0     | 0        |
| % change from 2020                          | 11.98%     | Negligent Manslaughter                 | 0          | 0         | 0     | 0        |
| # of cleared offenses                       | 369        | Rape                                   | 4          | 3         | 0     | 0        |
| Percent Cleared                             | 29.9%      | Sodomy                                 | 0          | 0         | 0     | 0        |
| Group "A" Crime Rate pe                     | r 2,922.99 | Sexual Assault w/Obj                   | 0          | 0         | 0     | 0        |
| 100,000 population                          |            | Fondling                               | 8          | 2         | 1     | 0        |
| <ul> <li>Summary based reporting</li> </ul> | n 1,274.37 | Aggravated Assault                     | 26         | 17        | 9     | 0        |
| crime rate per 100,000                      | 9          | Simple Assault                         | 149 88     |           | 63    | 0        |
| populated is calculated for                 | or         | Intimidation                           | 6          | 2         | 1     | 0        |
| other state crime<br>comparisons only.      |            | Kidnapping                             | 5          | 2         | 0     | 0        |
|                                             |            | Incest                                 | 0          | 0         | 0     | 0        |
| Arrest Overview                             |            | Statutory Rape                         | 0          | 0         | 0     | 0        |
|                                             |            | Human Trafficking, Commercial Sex Acts | 0          | 0         | 0     | 0        |
|                                             | 716        | Human Trafficking, Involuntary         | 0          | 0         | 0     | 0        |
| % change from 2020                          | 29.48%     | Servitude                              |            | -         |       | -        |
| Adult Arrest total                          | 710        | Robbery                                | 0          | 0         | 0     | 0        |
| Juvenile Arrest total                       | 6          | Burglary/Breaking and Entering         | 96         | 13        | 19    | 0        |
| Arrest Rate per 100,000                     | 1,696.00   | Larceny/Theft Offenses                 | 390        | 33        | 29    | 0        |
| population                                  |            | Motor Vehicle Theft                    | 19         | 5         | 2     | 1        |
|                                             |            | Arson                                  | 3          | 0         | 0     | 0        |
|                                             |            | Destruction Of Property                | 153        | 19        | 12    | 0        |
|                                             |            | Counterfeiting/Forgery                 | 9          | 0         | 0     | 0        |
|                                             |            | Fraud Offenses                         | 112        | 1         | 2     | 0        |
|                                             |            |                                        |            |           |       | _        |