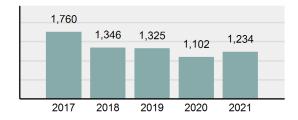

### Total Offenses - 5 year trend

### Latah County Total

| Latan County Total                          |            |                                        | (          | County:   |       | Latah    |
|---------------------------------------------|------------|----------------------------------------|------------|-----------|-------|----------|
| Offense Overview                            |            |                                        | Offe       | nses      | Arre  | ests     |
| Offense Total                               | 1,234      | Group "A" Offenses                     | # Reported | # Cleared | Adult | Juvenile |
|                                             | ,          | Murder                                 | 0          | 0         | 0     | 0        |
| % change from 2020                          | 11.98%     | Negligent Manslaughter                 | 0          | 0         | 0     | 0        |
| # of cleared offenses                       | 369        | Rape                                   | 4          | 3         | 0     | 0        |
| Percent Cleared                             | 29.9%      | Sodomy                                 | 0          | 0         | 0     | 0        |
| Group "A" Crime Rate pe                     | r 2,922.99 | Sexual Assault w/Obj                   | 0          | 0         | 0     | 0        |
| 100,000 population                          |            | Fondling                               | 8          | 2         | 1     | 0        |
| <ul> <li>Summary based reporting</li> </ul> | n 1,274.37 | Aggravated Assault                     | 26         | 17        | 9     | 0        |
| crime rate per 100,000                      | 9          | Simple Assault                         | 149 88     |           | 63    | 0        |
| populated is calculated for                 | or         | Intimidation                           | 6          | 2         | 1     | 0        |
| other state crime<br>comparisons only.      |            | Kidnapping                             | 5          | 2         | 0     | 0        |
|                                             |            | Incest                                 | 0          | 0         | 0     | 0        |
| Arrest Overview                             |            | Statutory Rape                         | 0          | 0         | 0     | 0        |
|                                             |            | Human Trafficking, Commercial Sex Acts | 0          | 0         | 0     | 0        |
|                                             | 716        | Human Trafficking, Involuntary         | 0          | 0         | 0     | 0        |
| % change from 2020                          | 29.48%     | Servitude                              |            | -         |       | -        |
| Adult Arrest total                          | 710        | Robbery                                | 0          | 0         | 0     | 0        |
| Juvenile Arrest total                       | 6          | Burglary/Breaking and Entering         | 96         | 13        | 19    | 0        |
| Arrest Rate per 100,000                     | 1,696.00   | Larceny/Theft Offenses                 | 390        | 33        | 29    | 0        |
| population                                  |            | Motor Vehicle Theft                    | 19         | 5         | 2     | 1        |
|                                             |            | Arson                                  | 3          | 0         | 0     | 0        |
|                                             |            | Destruction Of Property                | 153        | 19        | 12    | 0        |
|                                             |            | Counterfeiting/Forgery                 | 9          | 0         | 0     | 0        |
|                                             |            | Fraud Offenses                         | 112        | 1         | 2     | 0        |
|                                             |            |                                        |            |           |       | _        |