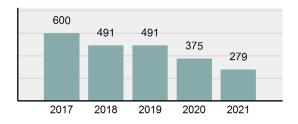

#### Total Offenses - 5 year trend

#### **Offense Overview**

| •    | Offense Total                                                                                                              | 279      |
|------|----------------------------------------------------------------------------------------------------------------------------|----------|
| •    | % change from 2020                                                                                                         | -25.6%   |
| •    | # of cleared offenses                                                                                                      | 115      |
| •    | Percent Cleared                                                                                                            | 41.22%   |
| •    | Group "A" Crime Rate per 100,000 population                                                                                | 1,760.36 |
| •    | Summary based reporting<br>crime rate per 100,000<br>populated is calculated for<br>other state crime<br>comparisons only. | 574.17   |
| rest | Overview                                                                                                                   |          |
|      | Arreat Tatal                                                                                                               | 010      |