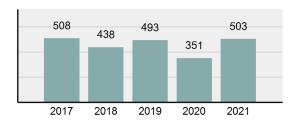

#### Total Arrests - 5 year trend

| Intimidation                                | 2           | 2       | 1       |  |  |
|---------------------------------------------|-------------|---------|---------|--|--|
| Kidnapping                                  | 3           | 0       | 0       |  |  |
| Incest                                      | 0           | 0       | 0       |  |  |
| Statutory Rape                              | 0           | 0       | 0       |  |  |
| Human Trafficking, Commercial<br>Sex Acts   | 0           | 0       | 0       |  |  |
| Human Trafficking, Involuntary<br>Servitude | 0           | 0       | 0       |  |  |
| Robbery                                     | 0           | 0       | 0       |  |  |
| Burglary/Breaking and Entering              | 78          | 10      | 17      |  |  |
| Larceny/Theft Offenses                      | 343         | 31      | 28      |  |  |
| Motor Vehicle Theft                         | 13          | 1       | 1       |  |  |
| Arson                                       | 3           | 0       | 0       |  |  |
| Destruction Of Property                     | 139         | 16      | 11      |  |  |
| Counterfeiting/Forgery                      | 6           | 0       | 0       |  |  |
| Fraud Offenses                              | 79          | 0       | 0       |  |  |
| Embezzlement                                | 0           | 0       | 0       |  |  |
| Extortion/Blackmail                         | 5           | 0       | 0       |  |  |
| Bribery                                     | 0           | 0       | 0       |  |  |
| Stolen Property Offenses                    | 1           | 1       | 0       |  |  |
| Drug/Narcotic Violations                    | 91          | 67      | 69      |  |  |
| Drug Equipment Violations                   | 76          | 58      | 21      |  |  |
| Gambling Offenses                           | 0           | 0       | 0       |  |  |
| Pornography/Obscene Material                | 0           | 0       | 0       |  |  |
| Prostitution Offenses                       | 0           | 0       | 0       |  |  |
| Weapons Law Violations                      | 11          | 8       | 6       |  |  |
| Animal Cruelty                              | 0           | 0       | 0       |  |  |
| Total Group "A"                             | 955         | 254     | 208     |  |  |
|                                             | Г           | Arrests |         |  |  |
| Group "B" Arrests                           | Adult Juven |         | ivenile |  |  |
| Bad Checks                                  |             |         | 0       |  |  |
|                                             |             |         |         |  |  |

Population:

26,368

| Group "B" Arrests                    | Adult | Juvenile |
|--------------------------------------|-------|----------|
| Bad Checks                           | 0     | 0        |
| Curfew/Loitering/Vagrancy Violations | 0     | 0        |
| Disorderly Conduct                   | 10    | 0        |
| DUI                                  | 56    | 1        |
| Drunkenness                          | 0     | 0        |
| Family Offenses, Nonviolent          | 0     | 0        |
| Liquor Law Violations                | 126   | 3        |
| Peeping Tom                          | 0     | 0        |
| Trespass of Real Property            | 9     | 0        |
| All Other Offenses                   | 90    | 0        |
| Total Group "B"                      | 291   | 4        |
|                                      |       |          |