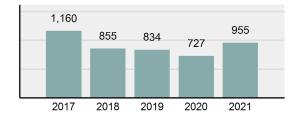

### Total Offenses - 5 year trend

# Agency 2021 Crime Report

MOSCOW Police Department

| MOSCOW Police Depart                             | tment    |                                          |            | opulation. |         | 20,000   |  |
|--------------------------------------------------|----------|------------------------------------------|------------|------------|---------|----------|--|
|                                                  |          |                                          | (          | County:    |         | Latah    |  |
| Offense Overview                                 |          |                                          | Offer      | nses       | Arrests |          |  |
| Offense Total                                    | 955      | Group "A" Offenses                       | # Reported | # Cleared  | Adult   | Juvenile |  |
|                                                  | 31.36%   | Murder                                   | 0          | 0          | 0       | 0        |  |
| % change from 2020                               |          | Negligent Manslaughter                   | 0          | 0          | 0       | 0        |  |
| # of cleared offenses                            | 254      | Rape                                     | 0          | 0          | 0       | 0        |  |
| Percent Cleared                                  | 26.6%    | Sodomy                                   | 0          | 0          | 0       | 0        |  |
| Group "A" Crime Rate per                         | 3,621.81 | Sexual Assault w/Obj                     | 0          | 0          | 0       | 0        |  |
| 100,000 population                               |          | Fondling                                 | 0          | 0          | 0       | 0        |  |
| <ul> <li>Summary based reporting</li> </ul>      | 1,695.24 | Aggravated Assault                       | 10         | 5          | 3       | 0        |  |
| crime rate per 100,000                           |          | Simple Assault                           | 95         | 55         | 51      | 0        |  |
| populated is calculated for<br>other state crime |          | Intimidation                             | 2          | 2          | 1       | 0        |  |
| comparisons only.                                |          | Kidnapping                               | 3          | 0          | 0       | 0        |  |
|                                                  |          | Incest                                   | 0          | 0          | 0       | 0        |  |
| Arrest Overview                                  |          | Statutory Rape                           | 0          | 0          | 0       | 0        |  |
| Arrest Total                                     | 503      | Human Trafficking, Commercial Sex Acts   | 0          | 0          | 0       | 0        |  |
| % change from 2020                               | 43.3%    | Human Trafficking, Involuntary Servitude | 0          | 0          | 0       | 0        |  |
| Adult Arrest total                               | 499      | Robbery                                  | 0          | 0          | 0       | 0        |  |
| Juvenile Arrest total                            | 4        | Burglary/Breaking and Entering           | 78         | 10         | 17      | 0        |  |
| Arrest Rate per 100,000                          | 1,907.62 | Larceny/Theft Offenses                   | 343        | 31         | 28      | 0        |  |
| population                                       |          | Motor Vehicle Theft                      | 13         | 1          | 1       | 0        |  |
|                                                  |          | Arson                                    | 3          | 0          | 0       | 0        |  |
|                                                  |          | Destruction Of Property                  | 139        | 16         | 11      | 0        |  |
|                                                  |          | Counterfeiting/Forgery                   | 6          | 0          | 0       | 0        |  |
|                                                  |          | Fraud Offenses                           | 79         | 0          | 0       | 0        |  |
|                                                  |          | Embezzlement                             | 0          | 0          | 0       | 0        |  |
|                                                  |          | Extortion/Blackmail                      | 5          | 0          | 0       | 0        |  |
|                                                  |          | Bribery                                  | 0          | 0          | 0       | 0        |  |