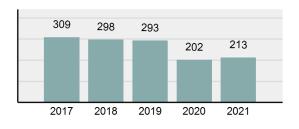

#### Total Arrests - 5 year trend

|                                             | (          | County:   | Latah |          |  |
|---------------------------------------------|------------|-----------|-------|----------|--|
|                                             | Offenses   |           | Arre  | sts      |  |
| Group "A" Offenses                          | # Reported | # Cleared | Adult | Juvenile |  |
| Murder                                      | 0          | 0         | 0     | 0        |  |
| Negligent Manslaughter                      | 0          | 0         | 0     | 0        |  |
| Rape                                        | 4          | 3         | 0     | 0        |  |
| Sodomy                                      | 0          | 0         | 0     | 0        |  |
| Sexual Assault w/Obj                        | 0          | 0         | 0     | 0        |  |
| Fondling                                    | 8          | 2         | 1     | 0        |  |
| Aggravated Assault                          | 16         | 12        | 6     | 0        |  |
| Simple Assault                              | 54         | 33        | 12    | 0        |  |
| Intimidation                                | 4          | 0         | 0     | 0        |  |
| Kidnapping                                  | 2          | 2         | 0     | 0        |  |
| Incest                                      | 0          | 0         | 0     | 0        |  |
| Statutory Rape                              | 0          | 0         | 0     | 0        |  |
| Human Trafficking, Commercial Sex Acts      | 0          | 0         | 0     | 0        |  |
| Human Trafficking, Involuntary<br>Servitude | 0          | 0         | 0     | 0        |  |
| Robbery                                     | 0          | 0         | 0     | 0        |  |
| Burglary/Breaking and Entering              | 18         | 3         | 2     | 0        |  |
| Larceny/Theft Offenses                      | 47         | 2         | 1     | 0        |  |
| Motor Vehicle Theft                         | 6          | 4         | 1     | 1        |  |
| Arson                                       | 0          | 0         | 0     | 0        |  |
| Destruction Of Property                     | 14         | 3         | 1     | 0        |  |
| Counterfeiting/Forgery                      | 3          | 0         | 0     | 0        |  |
| Fraud Offenses                              | 33         | 1         | 2     | 0        |  |
| Embezzlement                                | 0          | 0         | 0     | 0        |  |
| Extortion/Blackmail                         | 0          | 0         | 0     | 0        |  |
| Bribery                                     | 0          | 0         | 0     | 0        |  |
| Stolen Property Offenses                    | 2          | 0         | 0     | 0        |  |
| Drug/Narcotic Violations                    | 30         | 23        | 22    | 0        |  |
| Drug Equipment Violations                   | 30         | 22        | 2     | 0        |  |
| Gambling Offenses                           | 0          | 0         | 0     | 0        |  |
| Pornography/Obscene Material                | 3          | 1         | 0     | 0        |  |
| Prostitution Offenses                       | 0          | 0         | 0     | 0        |  |
| Weapons Law Violations                      | 5          | 4         | 1     | 0        |  |
| Animal Cruelty                              | 0          | 0         | 0     | 0        |  |
| Total Group "A"                             | 279        | 115       | 51    | 1        |  |

#### Arr

| • | Arrest Total       | 213   |
|---|--------------------|-------|
| • | % change from 2020 | 5.45% |

211

1,343.93

2

- Adult Arrest total •
- Juvenile Arrest total •
- Arrest Rate per 100,000 population