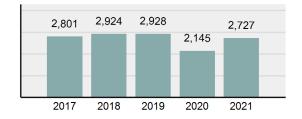

#### **Arrest Overview**

Offense Overview

| • | Arrest Total                       | 2,727    |
|---|------------------------------------|----------|
| • | % change from 2020                 | 27.13%   |
| • | Adult Arrest total                 | 1,994    |
| • | Juvenile Arrest total              | 733      |
| • | Arrest Rate per 100,000 population | 4,758.66 |

### Total Offenses - 5 year trend

|                                             | Offer      | nses      | Arre  | ests     |
|---------------------------------------------|------------|-----------|-------|----------|
| Group "A" Offenses                          | # Reported | # Cleared | Adult | Juvenile |
| Murder                                      | 4          | 3         | 1     | 0        |
| Negligent Manslaughter                      | 0          | 0         | 0     | 0        |
| Rape                                        | 19         | 9         | 3     | 2        |
| Sodomy                                      | 4          | 1         | 1     | 0        |
| Sexual Assault w/Obj                        | 3          | 1         | 1     | 0        |
| Fondling                                    | 34         | 11        | 5     | 3        |
| Aggravated Assault                          | 154        | 102       | 68    | 13       |
| Simple Assault                              | 698        | 416       | 225   | 62       |
| Intimidation                                | 58         | 36        | 21    | 7        |
| Kidnapping                                  | 5          | 4         | 4     | 0        |
| Incest                                      | 0          | 0         | 0     | 0        |
| Statutory Rape                              | 0          | 0         | 0     | 0        |
| Human Trafficking, Commercial Sex Acts      | 0          | 0         | 0     | 0        |
| Human Trafficking, Involuntary<br>Servitude | 0          | 0         | 0     | 0        |
| Robbery                                     | 10         | 6         | 8     | 0        |
| Burglary/Breaking and Entering              | 183        | 39        | 30    | 9        |
| Larceny/Theft Offenses                      | 821        | 160       | 115   | 38       |
| Motor Vehicle Theft                         | 122        | 15        | 7     | 5        |
| Arson                                       | 3          | 1         | 0     | 2        |
| Destruction Of Property                     | 330        | 103       | 41    | 30       |
| Counterfeiting/Forgery                      | 64         | 15        | 8     | 0        |
| Fraud Offenses                              | 406        | 52        | 17    | 1        |
| Embezzlement                                | 7          | 4         | 1     | 1        |
| Extortion/Blackmail                         | 1          | 0         | 0     | 0        |
| Bribery                                     | 0          | 0         | 0     | 0        |
| Stolen Property Offenses                    | 12         | 9         | 10    | 3        |
| Drug/Narcotic Violations                    | 426        | 279       | 214   | 35       |
| Drug Equipment Violations                   | 354        | 226       | 23    | 15       |
| Gambling Offenses                           | 0          | 0         | 0     | 0        |
| Pornography/Obscene Material                | 11         | 2         | 1     | 3        |
| Prostitution Offenses                       | 0          | 0         | 0     | 0        |
| Weapons Law Violations                      | 64         | 26        | 10    | 12       |
| Animal Cruelty                              | 0          | 0         | 0     | 0        |
| Total Group "A"                             | 3,793      | 1,520     | 814   | 241      |