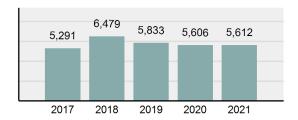

## **Bannock County Total**

Offense Overview

Population: 91,605 County: Bannock

| • | Offense Total                                                                                                  | 5,612    |
|---|----------------------------------------------------------------------------------------------------------------|----------|
| • | % change from 2020                                                                                             | 0.11%    |
| • | # of cleared offenses                                                                                          | 2,138    |
| • | Percent Cleared                                                                                                | 38.1%    |
| • | Group "A" Crime Rate per 100,000 population                                                                    | 6,126.30 |
| • | Summary based reporting crime rate per 100,000 populated is calculated for other state crime comparisons only. | 2,057.75 |

| •    | Offense Total                                                                                                  | 5,612    |
|------|----------------------------------------------------------------------------------------------------------------|----------|
| •    | % change from 2020                                                                                             | 0.11%    |
| •    | # of cleared offenses                                                                                          | 2,138    |
| •    | Percent Cleared                                                                                                | 38.1%    |
| •    | Group "A" Crime Rate per 100,000 population                                                                    | 6,126.30 |
| •    | Summary based reporting crime rate per 100,000 populated is calculated for other state crime comparisons only. | 2,057.75 |
| rest | Overview                                                                                                       |          |