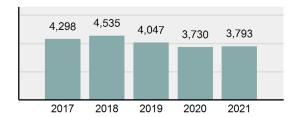

## **POCATELLO Police Department**

Population: 57,306 County: Bannock

|   | 0 0 101 11011                                                                                                  |          |
|---|----------------------------------------------------------------------------------------------------------------|----------|
| • | Offense Total                                                                                                  | 3,793    |
| • | % change from 2020                                                                                             | 1.69%    |
| • | # of cleared offenses                                                                                          | 1,520    |
| • | Percent Cleared                                                                                                | 40.07%   |
| • | Group "A" Crime Rate per 100,000 population                                                                    | 6,618.85 |
| • | Summary based reporting crime rate per 100,000 populated is calculated for other state crime comparisons only. | 2,296.44 |

### Total Offenses - 5 year trend

|                                             | Offer      | nses      | Arre  | ests     |
|---------------------------------------------|------------|-----------|-------|----------|
| Group "A" Offenses                          | # Reported | # Cleared | Adult | Juvenile |
| Murder                                      | 4          | 3         | 1     | 0        |
| Negligent Manslaughter                      | 0          | 0         | 0     | 0        |
| Rape                                        | 19         | 9         | 3     | 2        |
| Sodomy                                      | 4          | 1         | 1     | 0        |
| Sexual Assault w/Obj                        | 3          | 1         | 1     | 0        |
| Fondling                                    | 34         | 11        | 5     | 3        |
| Aggravated Assault                          | 154        | 102       | 68    | 13       |
| Simple Assault                              | 698        | 416       | 225   | 62       |
| Intimidation                                | 58         | 36        | 21    | 7        |
| Kidnapping                                  | 5          | 4         | 4     | 0        |
| Incest                                      | 0          | 0         | 0     | 0        |
| Statutory Rape                              | 0          | 0         | 0     | 0        |
| Human Trafficking, Commercial Sex Acts      | 0          | 0         | 0     | 0        |
| Human Trafficking, Involuntary<br>Servitude | 0          | 0         | 0     | 0        |
| Robbery                                     | 10         | 6         | 8     | 0        |
| Burglary/Breaking and Entering              | 183        | 39        | 30    | 9        |
| Larceny/Theft Offenses                      | 821        | 160       | 115   | 38       |
| Motor Vehicle Theft                         | 122        | 15        | 7     | 5        |
| Arson                                       | 3          | 1         | 0     | 2        |
| Destruction Of Property                     | 330        | 103       | 41    | 30       |
| Counterfeiting/Forgery                      | 64         | 15        | 8     | 0        |
| Fraud Offenses                              | 406        | 52        | 17    | 1        |
| Embezzlement                                | 7          | 4         | 1     | 1        |
| Extortion/Blackmail                         | 1          | 0         | 0     | 0        |
| Bribery                                     | 0          | 0         | 0     | 0        |
| Stolen Property Offenses                    | 12         | 9         | 10    | 3        |
| Drug/Narcotic Violations                    | 426        | 279       | 214   | 35       |
| Drug Equipment Violations                   | 354        | 226       | 23    | 15       |
| Gambling Offenses                           | 0          | 0         | 0     | 0        |
| Pornography/Obscene Material                | 11         | 2         | 1     | 3        |
| Prostitution Offenses                       | 0          | 0         | 0     | 0        |
| Weapons Law Violations                      | 64         | 26        | 10    | 12       |
| Animal Cruelty                              | 0          | 0         | 0     | 0        |
| Total Group "A"                             | 3,793      | 1,520     | 814   | 241      |