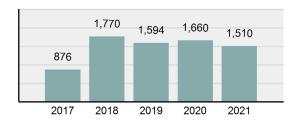

## **CHUBBUCK Police Department**

Population: 16,168 County: Bannock

| • | Offense Total                                                                                                  | 1,510    |
|---|----------------------------------------------------------------------------------------------------------------|----------|
| • | % change from 2020                                                                                             | -9.04%   |
| • | # of cleared offenses                                                                                          | 449      |
| • | Percent Cleared                                                                                                | 29.74%   |
| • | Group "A" Crime Rate per 100,000 population                                                                    | 9,339.44 |
| • | Summary based reporting crime rate per 100,000 populated is calculated for other state crime comparisons only. | 2,944.09 |

### Total Offenses - 5 year trend

|                                          | Offer      | nses      | Arre  | ests     |
|------------------------------------------|------------|-----------|-------|----------|
| Group "A" Offenses                       | # Reported | # Cleared | Adult | Juvenile |
| Murder                                   | 0          | 0         | 0     | 0        |
| Negligent Manslaughter                   | 0          | 0         | 0     | 0        |
| Rape                                     | 4          | 1         | 0     | 0        |
| Sodomy                                   | 2          | 1         | 0     | 1        |
| Sexual Assault w/Obj                     | 4          | 2         | 1     | 0        |
| Fondling                                 | 6          | 2         | 1     | 1        |
| Aggravated Assault                       | 41         | 20        | 10    | 1        |
| Simple Assault                           | 288        | 139       | 41    | 3        |
| Intimidation                             | 51         | 6         | 0     | 0        |
| Kidnapping                               | 8          | 4         | 1     | 0        |
| Incest                                   | 0          | 0         | 0     | 0        |
| Statutory Rape                           | 1          | 1         | 1     | 0        |
| Human Trafficking, Commercial Sex Acts   | 0          | 0         | 0     | 0        |
| Human Trafficking, Involuntary Servitude | 0          | 0         | 0     | 0        |
| Robbery                                  | 5          | 1         | 0     | 0        |
| Burglary/Breaking and Entering           | 62         | 12        | 2     | 4        |
| Larceny/Theft Offenses                   | 332        | 75        | 64    | 3        |
| Motor Vehicle Theft                      | 29         | 5         | 0     | 4        |
| Arson                                    | 3          | 2         | 0     | 2        |
| Destruction Of Property                  | 94         | 16        | 6     | 1        |
| Counterfeiting/Forgery                   | 21         | 3         | 3     | 0        |
| Fraud Offenses                           | 223        | 22        | 4     | 1        |
| Embezzlement                             | 3          | 2         | 2     | 0        |
| Extortion/Blackmail                      | 4          | 0         | 0     | 0        |
| Bribery                                  | 0          | 0         | 0     | 0        |
| Stolen Property Offenses                 | 3          | 3         | 4     | 0        |
| Drug/Narcotic Violations                 | 143        | 71        | 46    | 1        |
| Drug Equipment Violations                | 113        | 58        | 5     | 1        |
| Gambling Offenses                        | 0          | 0         | 0     | 0        |
| Pornography/Obscene Material             | 5          | 1         | 0     | 0        |
| Prostitution Offenses                    | 0          | 0         | 0     | 0        |
| Weapons Law Violations                   | 62         | 1         | 0     | 0        |
| Animal Cruelty                           | 3          | 1         | 1     | 0        |
| Total Group "A"                          | 1,510      | 449       | 192   | 23       |