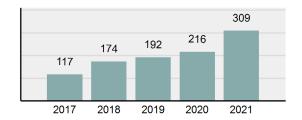

## **CHUBBUCK Police Department**

Population: 16,168 County: Bannock

| • | Offense Total                                                                                                  | 1,510    |
|---|----------------------------------------------------------------------------------------------------------------|----------|
| • | % change from 2020                                                                                             | -9.04%   |
| • | # of cleared offenses                                                                                          | 449      |
| • | Percent Cleared                                                                                                | 29.74%   |
| • | Group "A" Crime Rate per 100,000 population                                                                    | 9,339.44 |
| • | Summary based reporting crime rate per 100,000 populated is calculated for other state crime comparisons only. | 2,944.09 |