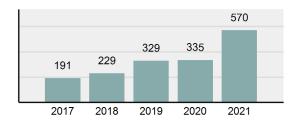

#### **Arrest Overview**

| • | Arrest Total                       | 570      |
|---|------------------------------------|----------|
| • | % change from 2020                 | 70.15%   |
| • | Adult Arrest total                 | 542      |
| • | Juvenile Arrest total              | 28       |
| • | Arrest Rate per 100,000 population | 3,143.79 |