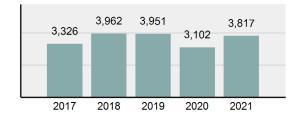

### Ar

| • | Arrest Total                       | 3,817    |
|---|------------------------------------|----------|
| • | % change from 2020                 | 23.05%   |
| • | Adult Arrest total                 | 3,019    |
| • | Juvenile Arrest total              | 798      |
| • | Arrest Rate per 100,000 population | 4,166.80 |