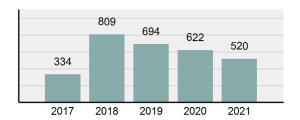

#### **Arrest Overview**

Offense Overview

| • | Arrest Total                       | 520      |
|---|------------------------------------|----------|
| • | % change from 2020                 | -16.4%   |
| • | Adult Arrest total                 | 483      |
| • | Juvenile Arrest total              | 37       |
| • | Arrest Rate per 100,000 population | 3,216.23 |

### Total Offenses - 5 year trend

|                                          | Offer      | nses      | Arre  | ests     |
|------------------------------------------|------------|-----------|-------|----------|
| Group "A" Offenses                       | # Reported | # Cleared | Adult | Juvenile |
| Murder                                   | 0          | 0         | 0     | 0        |
| Negligent Manslaughter                   | 0          | 0         | 0     | 0        |
| Rape                                     | 4          | 1         | 0     | 0        |
| Sodomy                                   | 2          | 1         | 0     | 1        |
| Sexual Assault w/Obj                     | 4          | 2         | 1     | 0        |
| Fondling                                 | 6          | 2         | 1     | 1        |
| Aggravated Assault                       | 41         | 20        | 10    | 1        |
| Simple Assault                           | 288        | 139       | 41    | 3        |
| Intimidation                             | 51         | 6         | 0     | 0        |
| Kidnapping                               | 8          | 4         | 1     | 0        |
| Incest                                   | 0          | 0         | 0     | 0        |
| Statutory Rape                           | 1          | 1         | 1     | 0        |
| Human Trafficking, Commercial Sex Acts   | 0          | 0         | 0     | 0        |
| Human Trafficking, Involuntary Servitude | 0          | 0         | 0     | 0        |
| Robbery                                  | 5          | 1         | 0     | 0        |
| Burglary/Breaking and Entering           | 62         | 12        | 2     | 4        |
| Larceny/Theft Offenses                   | 332        | 75        | 64    | 3        |
| Motor Vehicle Theft                      | 29         | 5         | 0     | 4        |
| Arson                                    | 3          | 2         | 0     | 2        |
| Destruction Of Property                  | 94         | 16        | 6     | 1        |
| Counterfeiting/Forgery                   | 21         | 3         | 3     | 0        |
| Fraud Offenses                           | 223        | 22        | 4     | 1        |
| Embezzlement                             | 3          | 2         | 2     | 0        |
| Extortion/Blackmail                      | 4          | 0         | 0     | 0        |
| Bribery                                  | 0          | 0         | 0     | 0        |
| Stolen Property Offenses                 | 3          | 3         | 4     | 0        |
| Drug/Narcotic Violations                 | 143        | 71        | 46    | 1        |
| Drug Equipment Violations                | 113        | 58        | 5     | 1        |
| Gambling Offenses                        | 0          | 0         | 0     | 0        |
| Pornography/Obscene Material             | 5          | 1         | 0     | 0        |
| Prostitution Offenses                    | 0          | 0         | 0     | 0        |
| Weapons Law Violations                   | 62         | 1         | 0     | 0        |
| Animal Cruelty                           | 3          | 1         | 1     | 0        |
| Total Group "A"                          | 1,510      | 449       | 192   | 23       |