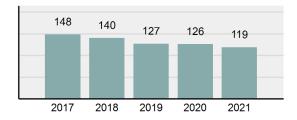

### Lemhi County Total

| Offense Overview                                 |          |                                          | Offe       | nses      | A     |
|--------------------------------------------------|----------|------------------------------------------|------------|-----------|-------|
| Offense Total                                    | 119      | Group "A" Offenses                       | # Reported | # Cleared | Adult |
|                                                  | -5.56%   | Murder                                   | 0          | 0         |       |
| % change from 2020                               | -5.50%   | Negligent Manslaughter                   | 0          | 0         |       |
| # of cleared offenses                            | 52       | Rape                                     | 1          | 0         |       |
| Percent Cleared                                  | 43.7%    | Sodomy                                   | 0          | 0         |       |
| Group "A" Crime Rate per                         | 1,440.15 | Sexual Assault w/Obj                     | 0          | 0         |       |
| 100,000 population                               | ,        | Fondling                                 | 2          | 0         |       |
| Summary based reporting                          | 544.60   | Aggravated Assault                       | 21         | 10        | 1     |
| crime rate per 100,000                           |          | Simple Assault                           | 4          | 1         |       |
| populated is calculated for<br>other state crime |          | Intimidation                             | 9          | 1         |       |
| comparisons only.                                |          | Kidnapping                               | 1          | 0         |       |
|                                                  |          | Incest                                   | 0          | 0         |       |
| Arrest Overview                                  |          | Statutory Rape                           | 0          | 0         |       |
|                                                  | 50       | Human Trafficking, Commercial Sex Acts   | 0          | 0         |       |
| Arrest Total                                     | 59       |                                          | 0          |           |       |
| % change from 2020                               | -29.76%  | Human Trafficking, Involuntary Servitude | 0          | 0         |       |
| Adult Arrest total                               | 58       | Robbery                                  | 1          | 0         |       |
| Juvenile Arrest total                            | 1        | Burglary/Breaking and Entering           | 3          | 0         |       |
| Arrest Rate per 100,000                          | 714.03   | Larceny/Theft Offenses                   | 19         | 2         | :     |
| population                                       |          | Motor Vehicle Theft                      | 0          | 0         |       |
|                                                  |          | Arson                                    | 0          | 0         |       |

### Total Offenses - 5 year trend