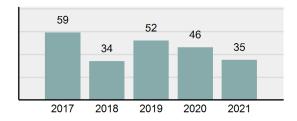

### Total Offenses - 5 year trend

### Lemhi County Total

| Offense Overview                                 |          |                                          | Offe       | nses      | A     |
|--------------------------------------------------|----------|------------------------------------------|------------|-----------|-------|
| Offense Total                                    | 119      | Group "A" Offenses                       | # Reported | # Cleared | Adult |
|                                                  | -5.56%   | Murder                                   | 0          | 0         |       |
| % change from 2020                               | -5.50%   | Negligent Manslaughter                   | 0          | 0         |       |
| # of cleared offenses                            | 52       | Rape                                     | 1          | 0         |       |
| Percent Cleared                                  | 43.7%    | Sodomy                                   | 0          | 0         |       |
| Group "A" Crime Rate per                         | 1,440.15 | Sexual Assault w/Obj                     | 0          | 0         |       |
| 100,000 population                               | ,        | Fondling                                 | 2          | 0         |       |
| Summary based reporting                          | 544.60   | Aggravated Assault                       | 21         | 10        | 1     |
| crime rate per 100,000                           |          | Simple Assault                           | 4          | 1         |       |
| populated is calculated for<br>other state crime |          | Intimidation                             | 9          | 1         |       |
| comparisons only.                                |          | Kidnapping                               | 1          | 0         |       |
|                                                  |          | Incest                                   | 0          | 0         |       |
| Arrest Overview                                  |          | Statutory Rape                           | 0          | 0         |       |
|                                                  | 50       | Human Trafficking, Commercial Sex Acts   | 0          | 0         |       |
| Arrest Total                                     | 59       |                                          | 0          |           |       |
| % change from 2020                               | -29.76%  | Human Trafficking, Involuntary Servitude | 0          | 0         |       |
| Adult Arrest total                               | 58       | Robbery                                  | 1          | 0         |       |
| Juvenile Arrest total                            | 1        | Burglary/Breaking and Entering           | 3          | 0         |       |
| Arrest Rate per 100,000                          | 714.03   | Larceny/Theft Offenses                   | 19         | 2         | :     |
| population                                       |          | Motor Vehicle Theft                      | 0          | 0         |       |
|                                                  |          | Arson                                    | 0          | 0         |       |