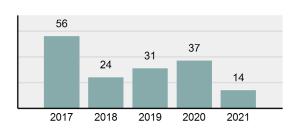

#### Total Arrests - 5 year trend

|                                          | (          |           | Lemhi |          |  |
|------------------------------------------|------------|-----------|-------|----------|--|
|                                          | Offer      | Offenses  |       | Arrests  |  |
| Group "A" Offenses                       | # Reported | # Cleared | Adult | Juvenile |  |
| Murder                                   | 0          | 0         | 0     | 0        |  |
| Negligent Manslaughter                   | 0          | 0         | 0     | 0        |  |
| Rape                                     | 1          | 0         | 0     | 0        |  |
| Sodomy                                   | 0          | 0         | 0     | 0        |  |
| Sexual Assault w/Obj                     | 0          | 0         | 0     | 0        |  |
| Fondling                                 | 0          | 0         | 0     | 0        |  |
| Aggravated Assault                       | 3          | 3         | 3     | 0        |  |
| Simple Assault                           | 0          | 0         | 0     | 0        |  |
| Intimidation                             | 1          | 0         | 0     | 0        |  |
| Kidnapping                               | 0          | 0         | 0     | 0        |  |
| Incest                                   | 0          | 0         | 0     | 0        |  |
| Statutory Rape                           | 0          | 0         | 0     | 0        |  |
| Human Trafficking, Commercial Sex Acts   | 0          | 0         | 0     | 0        |  |
| Human Trafficking, Involuntary Servitude | 0          | 0         | 0     | C        |  |
| Robbery                                  | 1          | 0         | 0     | C        |  |
| Burglary/Breaking and Entering           | 1          | 0         | 0     | 0        |  |
| Larceny/Theft Offenses                   | 5          | 0         | 0     | C        |  |
| Motor Vehicle Theft                      | 0          | 0         | 0     | C        |  |
| Arson                                    | 0          | 0         | 0     | C        |  |
| Destruction Of Property                  | 2          | 0         | 0     | C        |  |
| Counterfeiting/Forgery                   | 0          | 0         | 0     | C        |  |
| Fraud Offenses                           | 0          | 0         | 0     | C        |  |
| Embezzlement                             | 0          | 0         | 0     | C        |  |
| Extortion/Blackmail                      | 0          | 0         | 0     | C        |  |
| Bribery                                  | 0          | 0         | 0     | C        |  |
| Stolen Property Offenses                 | 1          | 0         | 0     | C        |  |
| Drug/Narcotic Violations                 | 10         | 7         | 6     | C        |  |
| Drug Equipment Violations                | 10         | 6         | 0     | C        |  |
| Gambling Offenses                        | 0          | 0         | 0     | C        |  |
| Pornography/Obscene Material             | 0          | 0         | 0     | C        |  |
| Prostitution Offenses                    | 0          | 0         | 0     | C        |  |
| Weapons Law Violations                   | 0          | 0         | 0     | C        |  |
| Animal Cruelty                           | 0          | 0         | 0     | C        |  |
| Total Group "A"                          | 35         | 16        | 9     | 0        |  |

#### **Arrest Overview**

| • | Arrest Total       | 14      |
|---|--------------------|---------|
| • | % change from 2020 | -62.16% |
| • | Adult Arrest total | 14      |

0

275.70

- Adult Arrest total ٠
- Juvenile Arrest total •
- Arrest Rate per 100,000 • population