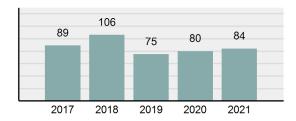

#### Total Offenses - 5 year trend

### **SALMON Police Department**

| Offense | Overview |
|---------|----------|
| Offense | Overview |

| •      | Offense Total                                                                                                              | 84       |
|--------|----------------------------------------------------------------------------------------------------------------------------|----------|
| •      | % change from 2020                                                                                                         | 5%       |
| •      | # of cleared offenses                                                                                                      | 36       |
| •      | Percent Cleared                                                                                                            | 42.86%   |
| •      | Group "A" Crime Rate per 100,000 population                                                                                | 2,637.36 |
| •      | Summary based reporting<br>crime rate per 100,000<br>populated is calculated for<br>other state crime<br>comparisons only. | 1,067.50 |
| Arrest | Overview                                                                                                                   |          |