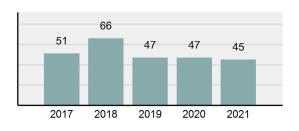

#### Total Arrests - 5 year trend

|                                             | Population: 3,185 |           |       |          |
|---------------------------------------------|-------------------|-----------|-------|----------|
|                                             | (                 | County:   |       |          |
|                                             | Offer             | Offenses  |       | ests     |
| Group "A" Offenses                          | # Reported        | # Cleared | Adult | Juvenile |
| Murder                                      | 0                 | 0         | 0     | 0        |
| Negligent Manslaughter                      | 0                 | 0         | 0     | 0        |
| Rape                                        | 0                 | 0         | 0     | 0        |
| Sodomy                                      | 0                 | 0         | 0     | 0        |
| Sexual Assault w/Obj                        | 0                 | 0         | 0     | 0        |
| Fondling                                    | 2                 | 0         | 0     | 0        |
| Aggravated Assault                          | 18                | 7         | 8     | 0        |
| Simple Assault                              | 4                 | 1         | 1     | 0        |
| Intimidation                                | 8                 | 1         | 1     | 0        |
| Kidnapping                                  | 1                 | 0         | 0     | 0        |
| Incest                                      | 0                 | 0         | 0     | 0        |
| Statutory Rape                              | 0                 | 0         | 0     | 0        |
| Human Trafficking, Commercial Sex Acts      | 0                 | 0         | 0     | 0        |
| Human Trafficking, Involuntary<br>Servitude | 0                 | 0         | 0     | 0        |
| Robbery                                     | 0                 | 0         | 0     | 0        |
| Burglary/Breaking and Entering              | 2                 | 0         | 0     | 0        |
| Larceny/Theft Offenses                      | 14                | 2         | 2     | 0        |
| Motor Vehicle Theft                         | 0                 | 0         | 0     | 0        |
| Arson                                       | 0                 | 0         | 0     | 0        |
| Destruction Of Property                     | 9                 | 3         | 2     | 0        |
| Counterfeiting/Forgery                      | 0                 | 0         | 0     | 0        |
| Fraud Offenses                              | 3                 | 0         | 0     | 0        |
| Embezzlement                                | 0                 | 0         | 0     | 0        |
| Extortion/Blackmail                         | 0                 | 0         | 0     | 0        |
| Bribery                                     | 0                 | 0         | 0     | 0        |
| Stolen Property Offenses                    | 0                 | 0         | 0     | 0        |
| Drug/Narcotic Violations                    | 14                | 13        | 13    | 1        |
| Drug Equipment Violations                   | 9                 | 9         | 3     | 0        |
| Gambling Offenses                           | 0                 | 0         | 0     | 0        |
| Pornography/Obscene Material                | 0                 | 0         | 0     | 0        |
| Prostitution Offenses                       | 0                 | 0         | 0     | 0        |
| Weapons Law Violations                      | 0                 | 0         | 0     | 0        |
| Animal Cruelty                              | 0                 | 0         | 0     | 0        |
| Total Group "A"                             | 84                | 36        | 30    | 1        |

| • | Arrest Total          | 45     |
|---|-----------------------|--------|
| • | % change from 2020    | -4.26% |
| • | Adult Arrest total    | 44     |
| • | Juvenile Arrest total | 1      |

1,412.87