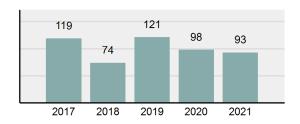

| 27       |
| • | Percent Cleared                                                                                                | 29.03%   |
| • | Group "A" Crime Rate per 100,000 population                                                                    | 2,364.01 |
| • | Summary based reporting crime rate per 100,000 populated is calculated for other state crime comparisons only. | 635.49   |

#### **Arrest Overview**

| • | Arrest Total                       | 48       |
|---|------------------------------------|----------|
| • | % change from 2020                 | 41.18%   |
| • | Adult Arrest total                 | 48       |
| • | Juvenile Arrest total              | 0        |
| • | Arrest Rate per 100,000 population | 1,220.13 |

### Total Offenses - 5 year trend



#### Total Arrests - 5 year trend



|                                             | Offenses   |           | Arrests |          |
|---------------------------------------------|------------|-----------|---------|----------|
| Group "A" Offenses                          | # Reported | # Cleared | Adult   | Juvenile |
| Murder                                      | . 2        | 0         | 0       | 0        |
| Negligent Manslaughter                      | 0          | 0         | 0       | 0        |
| Rape                                        | 1          | 0         | 0       | 0        |
| Sodomy                                      | 0          | 0         | 0       | 0        |
| Sexual Assault w/Obj                        | 0          | 0         | 0       | 0        |
| Fondlin