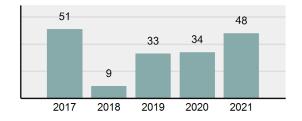

#### Total Arrests - 5 year trend

|                                             | Offenses   |           | Arrests |          |
|---------------------------------------------|------------|-----------|---------|----------|
| Group "A" Offenses                          | # Reported | # Cleared | Adult   | Juvenile |
| Murder                                      | . 2        | 0         | 0       | 0        |
| Negligent Manslaughter                      | 0          | 0         | 0       | 0        |
| Rape                                        | 1          | 0         | 0       | 0        |
| Sodomy                                      | 0          | 0         | 0       | 0        |
| Sexual Assault w/Obj                        | 0          | 0         | 0       | 0        |
| Fondling                                    | 0          | 0         | 0       | 0        |
| Aggravated Assault                          | 6          | 4         | 3       | 0        |
| Simple Assault                              | 23         | 10        | 5       | 0        |
| Intimidation                                | 4          | 3         | 1       | 0        |
| Kidnapping                                  | 0          | 0         | 0       | 0        |
| Incest                                      | 0          | 0         | 0       | 0        |
| Statutory Rape                              | 0          | 0         | 0       | 0        |
| Human Trafficking, Commercial Sex Acts      | 0          | 0         | 0       | 0        |
| Human Trafficking, Involuntary<br>Servitude | 0          | 0         | 0       | 0        |
| Robbery                                     | 0          | 0         | 0       | 0        |
| Burglary/Breaking and Entering              | 4          | 0         | 0       | 0        |
| Larceny/Theft Offenses                      | 8          | 1         | 0       | 0        |
| Motor Vehicle Theft                         | 3          | 0         | 0       | 0        |
| Arson                                       | 1          | 0         | 0       | 0        |
| Destruction Of Property                     | 22         | 2         | 1       | 0        |
| Counterfeiting/Forgery                      | 0          | 0         | 0       | 0        |
| Fraud Offenses                              | 4          | 0         | 0       | 0        |
| Embezzlement                                | 0          | 0         | 0       | 0        |
| Extortion/Blackmail                         | 0          | 0         | 0       | 0        |
| Bribery                                     | 0          | 0         | 0       | 0        |
| Stolen Property Offenses                    | 0          | 0         | 0       | 0        |
| Drug/Narcotic Violations                    | 9          | 4         | 3       | 0        |
| Drug Equipment Violations                   | 4          | 3         | 0       | 0        |
| Gambling Offenses                           | 0          | 0         | 0       | 0        |
| Pornography/Obscene Material                | 1          | 0         | 0       | 0        |
| Prostitution Offenses                       | 0          | 0         | 0       | 0        |
| Weapons Law Violations                      | 1          | 0         | 0       | 0        |
| Animal Cruelty                              | 0          | 0         | 0       | 0        |
| Total Group "A"                             | 93         | 27        | 13      | 0        |