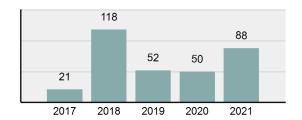

#### **Arrest Overview**

| • | Arrest Total                       | 88       |
|---|------------------------------------|----------|
| • | % change from 2020                 | 76%      |
| • | Adult Arrest total                 | 81       |
| • | Juvenile Arrest total              | 7        |
| • | Arrest Rate per 100,000 population | 2,191.78 |

#### Total Arrests - 5 year trend

|                                          | Offenses   |           | Arrests |          |
|------------------------------------------|------------|-----------|---------|----------|
| Group "A" Offenses                       | # Reported | # Cleared | Adult   | Juvenile |
| Murder                                   | 0          | 0         | 0       | 0        |
| Negligent Manslaughter                   | 0          | 0         | 0       | 0        |
| Rape                                     | 0          | 0         | 0       | 0        |
| Sodomy                                   | 0          | 0         | 0       | 0        |
| Sexual Assault w/Obj                     | 0          | 0         | 0       | 0        |
| Fondling                                 | 5          | 1         | 0       | 1        |
| Aggravated Assault                       | 10         | 2         | 3       | 0        |
| Simple Assault                           | 30         | 6         | 1       | 0        |
| Intimidation                             | 10         | 1         | 1       | 0        |
| Kidnapping                               | 0          | 0         | 0       | 0        |
| Incest                                   | 0          | 0         | 0       | 0        |
| Statutory Rape                           | 0          | 0         | 0       | 0        |
| Human Trafficking, Commercial Sex Acts   | 0          | 0         | 0       | 0        |
| Human Trafficking, Involuntary Servitude | 0          | 0         | 0       | 0        |
| Robbery                                  | 0          | 0         | 0       | 0        |
| Burglary/Breaking and Entering           | 9          | 0         | 0       | 0        |
| Larceny/Theft Offenses                   | 26         | 1         | 1       | 0        |
| Motor Vehicle Theft                      | 3          | 0         | 0       | 0        |
| Arson                                    | 0          | 0         | 0       | 0        |
| Destruction Of Property                  | 37         | 2         | 0       | 0        |
| Counterfeiting/Forgery                   | 0          | 0         | 0       | 0        |
| Fraud Offenses                           | 4          | 0         | 0       | 0        |
| Embezzlement                             | 0          | 0         | 0       | 0        |
| Extortion/Blackmail                      | 0          | 0         | 0       | 0        |
| Bribery                                  | 0          | 0         | 0       | 0        |
| Stolen Property Offenses                 | 0          | 0         | 0       | 0        |
| Drug/Narcotic Violations                 | 34         | 25        | 24      | 1        |
| Drug Equipment Violations                | 20         | 16        | 1       | 1        |
| Gambling Offenses                        | 0          | 0         | 0       | 0        |
| Pornography/Obscene Material             | 0          | 0         | 0       | 0        |
| Prostitution Offenses                    | 0          | 0         | 0       | 0        |
| Weapons Law Violations                   | 2          | 1         | 1       | 0        |
| Animal Cruelty                           | 0          | 0         | 0       | 0        |
| Total Group "A"                          | 190        | 55        | 32      | 3        |