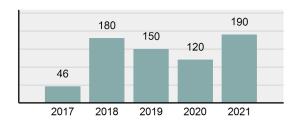

## **Lincoln County Total**

Offense Overview

Population: 4,015 County: Lincoln

| • | Offense Total                                                                                                  | 190      |
|---|----------------------------------------------------------------------------------------------------------------|----------|
| • | % change from 2020                                                                                             | 58.33%   |
| • | # of cleared offenses                                                                                          | 55       |
| • | Percent Cleared                                                                                                | 28.95%   |
| • | Group "A" Crime Rate per 100,000 population                                                                    | 4,732.25 |
| • | Summary based reporting crime rate per 100,000 populated is calculated for other state crime comparisons only. | 1,195.52 |

### Total Offenses - 5 year trend