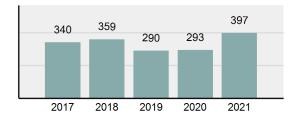

### Total Arrests - 5 year trend

|                                             | Offenses   |           | Arrests |          |
|---------------------------------------------|------------|-----------|---------|----------|
| Group "A" Offenses                          | # Reported | # Cleared | Adult   | Juvenile |
| Murder                                      | 0          | 0         | 0       | 0        |
| Negligent Manslaughter                      | 0          | 0         | 0       | 0        |
| Rape                                        | 4          | 4         | 0       | 0        |
| Sodomy                                      | 0          | 0         | 0       | 0        |
| Sexual Assault w/Obj                        | 0          | 0         | 0       | 0        |
| Fondling                                    | 2          | 2         | 0       | 0        |
| Aggravated Assault                          | 9          | 9         | 5       | 3        |
| Simple Assault                              | 71         | 63        | 29      | 8        |
| Intimidation                                | 4          | 3         | 1       | 0        |
| Kidnapping                                  | 0          | 0         | 0       | 0        |
| Incest                                      | 0          | 0         | 0       | 0        |
| Statutory Rape                              | 0          | 0         | 0       | 0        |
| Human Trafficking, Commercial<br>Sex Acts   | 0          | 0         | 0       | 0        |
| Human Trafficking, Involuntary<br>Servitude | 0          | 0         | 0       | 0        |
| Robbery                                     | 0          | 0         | 0       | 0        |
| Burglary/Breaking and Entering              | 16         | 8         | 13      | 2        |
| Larceny/Theft Offenses                      | 127        | 49        | 27      | 11       |
| Motor Vehicle Theft                         | 15         | 10        | 2       | 1        |
| Arson                                       | 2          | 1         | 1       | 0        |
| Destruction Of Property                     | 112        | 24        | 17      | 4        |
| Counterfeiting/Forgery                      | 4          | 2         | 0       | 0        |
| Fraud Offenses                              | 82         | 8         | 3       | 0        |
| Embezzlement                                | 0          | 0         | 0       | 0        |
| Extortion/Blackmail                         | 8          | 0         | 0       | 0        |
| Bribery                                     | 0          | 0         | 0       | 0        |
| Stolen Property Offenses                    | 1          | 1         | 2       | 0        |
| Drug/Narcotic Violations                    | 110        | 108       | 103     | 8        |
| Drug Equipment Violations                   | 120        | 118       | 32      | 2        |
| Gambling Offenses                           | 0          | 0         | 0       | 0        |
| Pornography/Obscene Material                | 0          | 0         | 0       | 0        |
| Prostitution Offenses                       | 0          | 0         | 0       | 0        |
| Weapons Law Violations                      | 6          | 3         | 2       | 0        |
| Animal Cruelty                              | 0          | 0         | 0       | 0        |
| Total Group "A"                             | 693        | 413       | 237     | 39       |

| Arrest | Overview |
|--------|----------|

Offense Overview

| • | Arrest Total                       | 397      |
|---|------------------------------------|----------|
| • | % change from 2020                 | 35.49%   |
| • | Adult Arrest total                 | 349      |
| • | Juvenile Arrest total              | 48       |
| • | Arrest Rate per 100,000 population | 1,318.72 |