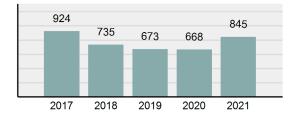

## **Madison County Total**

Offense Overview

Population: 41,600 County: Madison

Arrests

Juvenile

Offenses

| • | Offense Total                                                                                                  | 845      |
|---|----------------------------------------------------------------------------------------------------------------|----------|
| • | % change from 2020                                                                                             | 26.5%    |
| • | # of cleared offenses                                                                                          | 533      |
| • | Percent Cleared                                                                                                | 63.08%   |
| • | Group "A" Crime Rate per 100,000 population                                                                    | 2,031.25 |
| • | Summary based reporting crime rate per 100,000 populated is calculated for other state crime comparisons only. | 485.58   |

### Total Offenses - 5 year trend