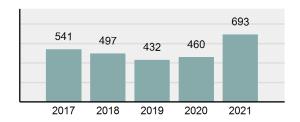

## Total Offenses - 5 year trend

## **REXBURG Police Department**

Population: 30,105 County: Madison

|   | 0 0 10: 1:0::                                                                                                  |          |
|---|----------------------------------------------------------------------------------------------------------------|----------|
| • | Offense Total                                                                                                  | 693      |
| • | % change from 2020                                                                                             | 50.65%   |
| • | # of cleared offenses                                                                                          | 413      |
| • | Percent Cleared                                                                                                | 59.6%    |
| • | Group "A" Crime Rate per 100,000 population                                                                    | 2,301.94 |
| • | Summary based reporting crime rate per 100,000 populated is calculated for other state crime comparisons only. | 574.66   |