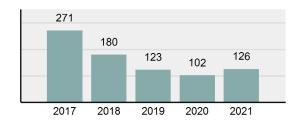

### Total Arrests - 5 year trend

|                                             | Offenses   |           | Arrests |          |
|---------------------------------------------|------------|-----------|---------|----------|
| Group "A" Offenses                          | # Reported | # Cleared | Adult   | Juvenile |
| Murder                                      | 2          | 2         | 2       | 0        |
| Negligent Manslaughter                      | 0          | 0         | 0       | 0        |
| Rape                                        | 1          | 0         | 0       | 0        |
| Sodomy                                      | 3          | 3         | 0       | 0        |
| Sexual Assault w/Obj                        | 0          | 0         | 0       | 0        |
| Fondling                                    | 5          | 5         | 1       | 1        |
| Aggravated Assault                          | 11         | 11        | 5       | 0        |
| Simple Assault                              | 18         | 14        | 3       | 1        |
| Intimidation                                | 2          | 0         | 0       | 0        |
| Kidnapping                                  | 0          | 0         | 0       | 0        |
| Incest                                      | 1          | 1         | 0       | 0        |
| Statutory Rape                              | 0          | 0         | 0       | 0        |
| Human Trafficking, Commercial<br>Sex Acts   | 0          | 0         | 0       | 0        |
| Human Trafficking, Involuntary<br>Servitude | 0          | 0         | 0       | 0        |
| Robbery                                     | 0          | 0         | 0       | 0        |
| Burglary/Breaking and Entering              | 2          | 2         | 1       | 0        |
| Larceny/Theft Offenses                      | 11         | 4         | 2       | 0        |
| Motor Vehicle Theft                         | 2          | 2         | 0       | 2        |
| Arson                                       | 0          | 0         | 0       | 0        |
| Destruction Of Property                     | 12         | 5         | 5       | 0        |
| Counterfeiting/Forgery                      | 1          | 0         | 0       | 0        |
| Fraud Offenses                              | 9          | 3         | 0       | 1        |
| Embezzlement                                | 0          | 0         | 0       | 0        |
| Extortion/Blackmail                         | 0          | 0         | 0       | 0        |
| Bribery                                     | 0          | 0         | 0       | 0        |
| Stolen Property Offenses                    | 1          | 0         | 0       | 1        |
| Drug/Narcotic Violations                    | 38         | 37        | 37      | 0        |
| Drug Equipment Violations                   | 31         | 30        | 8       | 0        |
| Gambling Offenses                           | 0          | 0         | 0       | 0        |
| Pornography/Obscene Material                | 0          | 0         | 0       | 0        |
| Prostitution Offenses                       | 0          | 0         | 0       | 0        |
| Weapons Law Violations                      | 2          | 1         | 0       | 0        |
| Animal Cruelty                              | 0          | 0         | 0       | 0        |
| Total Group "A"                             | 152        | 120       | 64      | 6        |

#### **Arrest Overview**

Offense Overview

| • | Arrest Total                       | 126      |
|---|------------------------------------|----------|
| • | % change from 2020                 | 23.53%   |
| • | Adult Arrest total                 | 115      |
| • | Juvenile Arrest total              | 11       |
| • | Arrest Rate per 100,000 population | 1,096.13 |