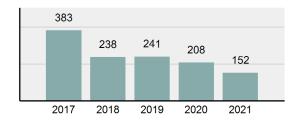

## Total Offenses - 5 year trend

## **MADISON County Sheriff's Office**

Population: 11,495 County: Madison

| • | Offense Total                                                                                                  | 152      |
|---|----------------------------------------------------------------------------------------------------------------|----------|
| • | % change from 2020                                                                                             | -26.92%  |
| • | # of cleared offenses                                                                                          | 120      |
| • | Percent Cleared                                                                                                | 78.95%   |
| • | Group "A" Crime Rate per 100,000 population                                                                    | 1,322.31 |
| • | Summary based reporting crime rate per 100,000 populated is calculated for other state crime comparisons only. | 252.28   |