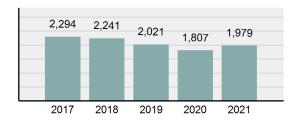

### Total Offenses - 5 year trend

# **LEWISTON Police Department**

Population: 33,153
County: Nez Perce

|   | 0 0 101 11011                                                                                                  |          |
|---|----------------------------------------------------------------------------------------------------------------|----------|
| • | Offense Total                                                                                                  | 1,979    |
| • | % change from 2020                                                                                             | 9.52%    |
| • | # of cleared offenses                                                                                          | 868      |
| • | Percent Cleared                                                                                                | 43.86%   |
| • | Group "A" Crime Rate per 100,000 population                                                                    | 5,969.29 |
| • | Summary based reporting crime rate per 100,000 populated is calculated for other state crime comparisons only. | 2,443.22 |