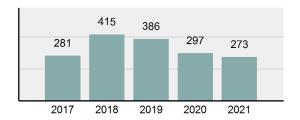

### Total Offenses - 5 year trend

# **NEZ PERCE County Sheriff's Office**

Population: 8,752
County: Nez Perce

| • | Offense Total                                                                                                  | 273      |
|---|----------------------------------------------------------------------------------------------------------------|----------|
| • | % change from 2020                                                                                             | -8.08%   |
| • | # of cleared offenses                                                                                          | 207      |
| • | Percent Cleared                                                                                                | 75.82%   |
| • | Group "A" Crime Rate per 100,000 population                                                                    | 3,119.29 |
| • | Summary based reporting crime rate per 100,000 populated is calculated for other state crime comparisons only. | 651.28   |