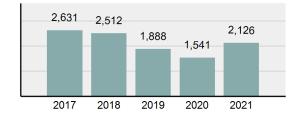

### Total Offenses - 5 year trend

# **Nez Perce County Total**

Population: 41,905 County: Nez Perce

| Offense Overview |                                                                                                                |          |  |
|------------------|----------------------------------------------------------------------------------------------------------------|----------|--|
| •                | Offense Total                                                                                                  | 2,252    |  |
| •                | % change from 2020                                                                                             | 7.03%    |  |
| •                | # of cleared offenses                                                                                          | 1,075    |  |
| •                | Percent Cleared                                                                                                | 47.74%   |  |
| •                | Group "A" Crime Rate per 100,000 population                                                                    | 5,374.06 |  |
| •                | Summary based reporting crime rate per 100,000 populated is calculated for other state crime comparisons only. | 2,068.97 |  |