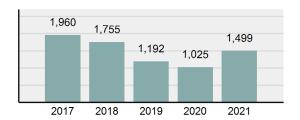

#### Total Arrests - 5 year trend

|                                          | Offenses   |           | Arre  | ests     |
|------------------------------------------|------------|-----------|-------|----------|
| Group "A" Offenses                       | # Reported | # Cleared | Adult | Juvenile |
| Murder                                   | 4          | 2         | 2     | 1        |
| Negligent Manslaughter                   | 1          | 1         | 1     | 0        |
| Rape                                     | 19         | 11        | 6     | 1        |
| Sodomy                                   | 2          | 0         | 0     | 0        |
| Sexual Assault w/Obj                     | 1          | 0         | 0     | 0        |
| Fondling                                 | 27         | 7         | 5     | 4        |
| Aggravated Assault                       | 34         | 26        | 22    | 9        |
| Simple Assault                           | 268        | 206       | 159   | 29       |
| Intimidation                             | 35         | 30        | 19    | 3        |
| Kidnapping                               | 1          | 0         | 0     | 0        |
| Incest                                   | 4          | 0         | 0     | 0        |
| Statutory Rape                           | 1          | 0         | 0     | 0        |
| Human Trafficking, Commercial Sex Acts   | 0          | 0         | 0     | 0        |
| Human Trafficking, Involuntary Servitude | 0          | 0         | 0     | 0        |
| Robbery                                  | 2          | 1         | 2     | 0        |
| Burglary/Breaking and Entering           | 158        | 33        | 44    | 8        |
| Larceny/Theft Offenses                   | 553        | 87        | 72    | 13       |
| Motor Vehicle Theft                      | 39         | 5         | 1     | 0        |
| Arson                                    | 1          | 1         | 1     | 1        |
| Destruction Of Property                  | 254        | 70        | 36    | 16       |
| Counterfeiting/Forgery                   | 10         | 0         | 1     | 0        |
| Fraud Offenses                           | 129        | 3         | 0     | 1        |
| Embezzlement                             | 5          | 1         | 0     | 0        |
| Extortion/Blackmail                      | 0          | 0         | 0     | 0        |
| Bribery                                  | 0          | 0         | 0     | 0        |
| Stolen Property Offenses                 | 12         | 4         | 0     | 1        |
| Drug/Narcotic Violations                 | 198        | 182       | 159   | 12       |
| Drug Equipment Violations                | 196        | 186       | 56    | 5        |
| Gambling Offenses                        | 0          | 0         | 0     | 0        |
| Pornography/Obscene Material             | 3          | 1         | 0     | 2        |
| Prostitution Offenses                    | 0          | 0         | 0     | 0        |
| Weapons Law Violations                   | 22         | 11        | 4     | 1        |
| Animal Cruelty                           | 0          | 0         | 0     | 0        |
| Total Group "A"                          | 1,979      | 868       | 590   | 107      |

| Arrest | Overview |
|--------|----------|

Offense Overview

| • | Arrest Total                       | 1,499    |
|---|------------------------------------|----------|
| • | % change from 2020                 | 46.24%   |
| • | Adult Arrest total                 | 1,358    |
| • | Juvenile Arrest total              | 141      |
| • | Arrest Rate per 100,000 population | 4,521.46 |