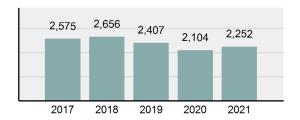

### Total Offenses - 5 year trend

# **LEWISTON Police Department**

Population: 33,153
County: Nez Perce

|   | 0 0 101 11011                                                                                                  |          |
|---|----------------------------------------------------------------------------------------------------------------|----------|
| • | Offense Total                                                                                                  | 1,979    |
| • | % change from 2020                                                                                             | 9.52%    |
| • | # of cleared offenses                                                                                          | 868      |
| • | Percent Cleared                                                                                                | 43.86%   |
| • | Group "A" Crime Rate per 100,000 population                                                                    | 5,969.29 |
| • | Summary based reporting crime rate per 100,000 populated is calculated for other state crime comparisons only. | 2,443.22 |