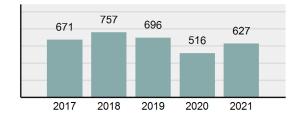

#### Total Arrests - 5 year trend

|                                             | Offenses   |           | Arrests |          |
|---------------------------------------------|------------|-----------|---------|----------|
| Group "A" Offenses                          | # Reported | # Cleared | Adult   | Juvenile |
| Murder                                      | 0          | 0         | 0       | 0        |
| Negligent Manslaughter                      | 0          | 0         | 0       | 0        |
| Rape                                        | 3          | 0         | 0       | 0        |
| Sodomy                                      | 0          | 0         | 0       | 0        |
| Sexual Assault w/Obj                        | 0          | 0         | 0       | 0        |
| Fondling                                    | 2          | 2         | 0       | 0        |
| Aggravated Assault                          | 8          | 8         | 9       | 0        |
| Simple Assault                              | 28         | 28        | 25      | 1        |
| Intimidation                                | 0          | 0         | 0       | 0        |
| Kidnapping                                  | 0          | 0         | 0       | 0        |
| Incest                                      | 0          | 0         | 0       | 0        |
| Statutory Rape                              | 0          | 0         | 0       | 0        |
| Human Trafficking, Commercial<br>Sex Acts   | 0          | 0         | 0       | 0        |
| Human Trafficking, Involuntary<br>Servitude | 0          | 0         | 0       | 0        |
| Robbery                                     | 0          | 0         | 0       | 0        |
| Burglary/Breaking and Entering              | 17         | 5         | 6       | 0        |
| Larceny/Theft Offenses                      | 27         | 3         | 4       | 0        |
| Motor Vehicle Theft                         | 2          | 0         | 1       | 0        |
| Arson                                       | 0          | 0         | 0       | 0        |
| Destruction Of Property                     | 14         | 7         | 4       | 1        |
| Counterfeiting/Forgery                      | 2          | 0         | 0       | 0        |
| Fraud Offenses                              | 0          | 0         | 1       | 0        |
| Embezzlement                                | 1          | 0         | 0       | 0        |
| Extortion/Blackmail                         | 0          | 0         | 0       | 0        |
| Bribery                                     | 0          | 0         | 0       | 0        |
| Stolen Property Offenses                    | 1          | 1         | 0       | 0        |
| Drug/Narcotic Violations                    | 93         | 84        | 79      | 3        |
| Drug Equipment Violations                   | 75         | 69        | 15      | 0        |
| Gambling Offenses                           | 0          | 0         | 0       | 0        |
| Pornography/Obscene Material                | 0          | 0         | 0       | 0        |
| Prostitution Offenses                       | 0          | 0         | 0       | 0        |
| Weapons Law Violations                      | 0          | 0         | 0       | 0        |
| Animal Cruelty                              | 0          | 0         | 0       | 0        |
| Total Group "A"                             | 273        | 207       | 144     | 5        |

| Arrest | Overview |
|--------|----------|
| Allest | CACIAICM |

Offense Overview

| • | Arrest Total                       | 627      |
|---|------------------------------------|----------|
| • | % change from 2020                 | 21.51%   |
| • | Adult Arrest total                 | 620      |
| • | Juvenile Arrest total              | 7        |
| • | Arrest Rate per 100,000 population | 7,164.08 |