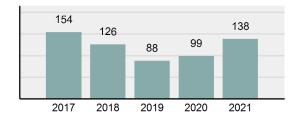

50%      |
| • | Group "A" Crime Rate per 100,000 population                                                                    | 2,964.55 |
| • | Summary based reporting crime rate per 100,000 populated is calculated for other state crime comparisons only. | 1,074.11 |

| 38 | Γ |
|----|---|
| 9% | l |
| 69 | l |
| 0% | l |
| 55 |   |
| 11 |   |
|    |   |
| 66 | l |
| 3% |   |
| 54 |   |
| 12 | ĺ |
|    | ı |

## Arrest Overview

| • | Arrest Total                       | 66       |
|---|------------------------------------|----------|
| • | % change from 2020                 | 83.33%   |
| • | Adult Arrest total                 | 54       |
| • | Juvenile Arrest total              | 12       |
| • | Arrest Rate per 100,000 population | 1,417.83 |



#### Total Offenses - 5 year trend



### Total Arrests - 5 year trend

|      | 92   | 86   |      |      |  |
|------|------|------|------|------|--|
| 62   |      |      |      | 66   |  |
|      |      |      | 36   |      |  |
|      |      |      |      |      |  |
| 2017 | 2018 | 2019 | 2020 | 2021 |  |

|                                      | Arrests |          |  |
|--------------------------------------|---------|----------|--|
| Group "B" Arrests                    | Adult   | Juvenile |  |
| Bad Checks                           | 0       | 0        |  |
| Curfew/Loitering/Vagrancy Violations | 0       | 0        |  |
| Disorderly Conduct                   | 6       | 7        |  |
| DUI                                  | 10      | 0        |  |
| Drunkenness                          | 1       | 0        |  |
| F