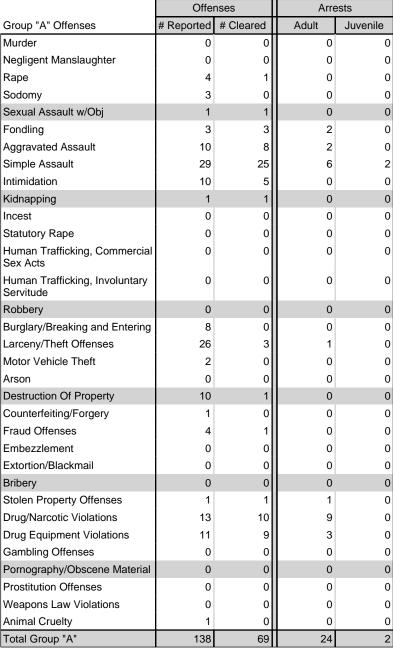

# **Oneida County Total**

Offense Overview

Population: 4,655 County: Oneida

| • | Offense Total                                                                                                  | 138      |
|---|----------------------------------------------------------------------------------------------------------------|----------|
| • | % change from 2020                                                                                             | 39.39%   |
| • | # of cleared offenses                                                                                          | 69       |
| • | Percent Cleared                                                                                                | 50%      |
| • | Group "A" Crime Rate per 100,000 population                                                                    | 2,964.55 |
| • | Summary based reporting crime rate per 100,000 populated is calculated for other state crime comparisons only. | 1,074.11 |

| 38 | Γ |
|----|---|
| 9% | l |
| 69 | l |
| 0% | l |
| 55 |   |
| 11 |   |
|    |   |
| 66 | l |
| 3% |   |
| 54 |   |
| 12 | ĺ |
|    | ı |