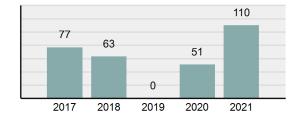

#### **Arrest Overview**

Offense Overview

| • | Arrest Total                       | 110      |
|---|------------------------------------|----------|
| • | % change from 2020                 | 115.69%  |
| • | Adult Arrest total                 | 109      |
| • | Juvenile Arrest total              | 1        |
| • | Arrest Rate per 100,000 population | 3,858.30 |

#### Total Arrests - 5 year trend

|                                             | Offer      | nses      | Arre  | ests     |
|---------------------------------------------|------------|-----------|-------|----------|
| Group "A" Offenses                          | # Reported | # Cleared | Adult | Juvenile |
| Murder                                      | 0          | 0         | 0     | 0        |
| Negligent Manslaughter                      | 0          | 0         | 0     | 0        |
| Rape                                        | 2          | 0         | 0     | 0        |
| Sodomy                                      | 0          | 0         | 0     | 0        |
| Sexual Assault w/Obj                        | 0          | 0         | 0     | 0        |
| Fondling                                    | 0          | 0         | 0     | 0        |
| Aggravated Assault                          | 17         | 12        | 12    | 0        |
| Simple Assault                              | 13         | 4         | 2     | 0        |
| Intimidation                                | 4          | 1         | 0     | 0        |
| Kidnapping                                  | 0          | 0         | 0     | 0        |
| Incest                                      | 0          | 0         | 0     | 0        |
| Statutory Rape                              | 1          | 0         | 0     | 0        |
| Human Trafficking, Commercial Sex Acts      | 0          | 0         | 0     | 0        |
| Human Trafficking, Involuntary<br>Servitude | 0          | 0         | 0     | 0        |
| Robbery                                     | 0          | 0         | 0     | 0        |
| Burglary/Breaking and Entering              | 5          | 0         | 1     | 0        |
| Larceny/Theft Offenses                      | 15         | 4         | 4     | 0        |
| Motor Vehicle Theft                         | 5          | 1         | 0     | 0        |
| Arson                                       | 0          | 0         | 0     | 0        |
| Destruction Of Property                     | 10         | 2         | 0     | 0        |
| Counterfeiting/Forgery                      | 2          | 1         | 1     | 0        |
| Fraud Offenses                              | 8          | 0         | 0     | 0        |
| Embezzlement                                | 0          | 0         | 0     | 0        |
| Extortion/Blackmail                         | 0          | 0         | 0     | 0        |
| Bribery                                     | 0          | 0         | 0     | 0        |
| Stolen Property Offenses                    | 4          | 3         | 2     | 0        |
| Drug/Narcotic Violations                    | 54         | 41        | 35    | 0        |
| Drug Equipment Violations                   | 63         | 41        | 12    | 0        |
| Gambling Offenses                           | 0          | 0         | 0     | 0        |
| Pornography/Obscene Material                | 1          | 1         | 1     | 0        |
| Prostitution Offenses                       | 0          | 0         | 0     | 0        |
| Weapons Law Violations                      | 6          | 5         | 2     | 0        |
| Animal Cruelty                              | 0          | 0         | 0     | 0        |
| Total Group "A"                             | 210        | 116       | 72    | 0        |