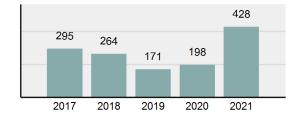

# **Arrest Overview**

| • | Arrest Total                       | 428      |
|---|------------------------------------|----------|
| • | % change from 2020                 | 116.16%  |
| • | Adult Arrest total                 | 423      |
| • | Juvenile Arrest total              | 5        |
| • | Arrest Rate per 100,000 population | 3,423.73 |

### Total Arrests - 5 year trend

|                                             | Offenses   |           | Arrests |          |
|---------------------------------------------|------------|-----------|---------|----------|
| Group "A" Offenses                          | # Reported | # Cleared | Adult   | Juvenile |
| Murder                                      | 0          | 0         | 0       | 0        |
| Negligent Manslaughter                      | 0          | 0         | 0       | 0        |
| Rape                                        | 10         | 6         | 4       | 0        |
| Sodomy                                      | 1          | 0         | 0       | 0        |
| Sexual Assault w/Obj                        | 0          | 0         | 0       | 0        |
| Fondling                                    | 0          | 0         | 0       | 0        |
| Aggravated Assault                          | 41         | 29        | 26      | 1        |
| Simple Assault                              | 37         | 7         | 4       | 0        |
| Intimidation                                | 7          | 3         | 1       | 0        |
| Kidnapping                                  | 0          | 0         | 0       | 0        |
| Incest                                      | 0          | 0         | 0       | 0        |
| Statutory Rape                              | 3          | 0         | 0       | 0        |
| Human Trafficking, Commercial<br>Sex Acts   | 0          | 0         | 0       | 0        |
| Human Trafficking, Involuntary<br>Servitude | 0          | 0         | 0       | 0        |
| Robbery                                     | 0          | 0         | 0       | 0        |
| Burglary/Breaking and Entering              | 31         | 2         | 3       | 0        |
| Larceny/Theft Offenses                      | 50         | 7         | 5       | 0        |
| Motor Vehicle Theft                         | 16         | 1         | 0       | 0        |
| Arson                                       | 2          | 0         | 0       | 0        |
| Destruction Of Property                     | 28         | 7         | 2       | 0        |
| Counterfeiting/Forgery                      | 5          | 1         | 1       | 0        |
| Fraud Offenses                              | 21         | 0         | 0       | 0        |
| Embezzlement                                | 0          | 0         | 0       | 0        |
| Extortion/Blackmail                         | 0          | 0         | 0       | 0        |
| Bribery                                     | 0          | 0         | 0       | 0        |
| Stolen Property Offenses                    | 8          | 5         | 4       | 0        |
| Drug/Narcotic Violations                    | 133        | 114       | 113     | 1        |
| Drug Equipment Violations                   | 137        | 110       | 33      | 0        |
| Gambling Offenses                           | 0          | 0         | 0       | 0        |
| Pornography/Obscene Material                | 1          | 1         | 1       | 0        |
| Prostitution Offenses                       | 0          | 0         | 0       | 0        |
| Weapons Law Violations                      | 15         | 14        | 5       | 0        |
| Animal Cruelty                              | 1          | 1         | 1       | 0        |
| Total Group "A"                             | 547        | 308       | 203     | 2        |