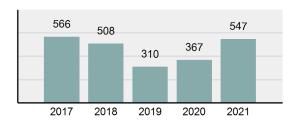

## **Owyhee County Total**

Population: 12,501 County: Owyhee

| Offense Overview |                                                                                                                |          |  |
|------------------|----------------------------------------------------------------------------------------------------------------|----------|--|
| •                | Offense Total                                                                                                  | 547      |  |
| •                | % change from 2020                                                                                             | 49.05%   |  |
| •                | # of cleared offenses                                                                                          | 308      |  |
| •                | Percent Cleared                                                                                                | 56.31%   |  |
| •                | Group "A" Crime Rate per 100,000 population                                                                    | 4,375.65 |  |
| •                | Summary based reporting crime rate per 100,000 populated is calculated for other state crime comparisons only. | 1,199.90 |  |

## Total Offenses - 5 year trend