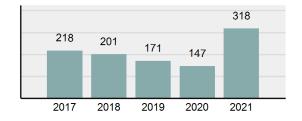

| Arrest |  |
|--------|--|
|        |  |

| • | Arrest Total                       | 318      |
|---|------------------------------------|----------|
| • | % change from 2020                 | 116.33%  |
| • | Adult Arrest total                 | 314      |
| • | Juvenile Arrest total              | 4        |
| • | Arrest Rate per 100,000 population | 3,295.34 |

#### Total Arrests - 5 year trend

|                                             | Offenses   |           | Arrests |          |
|---------------------------------------------|------------|-----------|---------|----------|
| Group "A" Offenses                          | # Reported | # Cleared | Adult   | Juvenile |
| Murder                                      | 0          | 0         | 0       | 0        |
| Negligent Manslaughter                      | 0          | 0         | 0       | 0        |
| Rape                                        | 8          | 6         | 4       | 0        |
| Sodomy                                      | 1          | 0         | 0       | 0        |
| Sexual Assault w/Obj                        | 0          | 0         | 0       | 0        |
| Fondling                                    | 0          | 0         | 0       | 0        |
| Aggravated Assault                          | 24         | 17        | 14      | 1        |
| Simple Assault                              | 24         | 3         | 2       | 0        |
| Intimidation                                | 3          | 2         | 1       | 0        |
| Kidnapping                                  | 0          | 0         | 0       | 0        |
| Incest                                      | 0          | 0         | 0       | 0        |
| Statutory Rape                              | 2          | 0         | 0       | 0        |
| Human Trafficking, Commercial Sex Acts      | 0          | 0         | 0       | 0        |
| Human Trafficking, Involuntary<br>Servitude | 0          | 0         | 0       | 0        |
| Robbery                                     | 0          | 0         | 0       | 0        |
| Burglary/Breaking and Entering              | 26         | 2         | 2       | 0        |
| Larceny/Theft Offenses                      | 35         | 3         | 1       | 0        |
| Motor Vehicle Theft                         | 11         | 0         | 0       | 0        |
| Arson                                       | 2          | 0         | 0       | 0        |
| Destruction Of Property                     | 18         | 5         | 2       | 0        |
| Counterfeiting/Forgery                      | 3          | 0         | 0       | 0        |
| Fraud Offenses                              | 13         | 0         | 0       | 0        |
| Embezzlement                                | 0          | 0         | 0       | 0        |
| Extortion/Blackmail                         | 0          | 0         | 0       | 0        |
| Bribery                                     | 0          | 0         | 0       | 0        |
| Stolen Property Offenses                    | 4          | 2         | 2       | 0        |
| Drug/Narcotic Violations                    | 79         | 73        | 78      | 1        |
| Drug Equipment Violations                   | 74         | 69        | 21      | 0        |
| Gambling Offenses                           | 0          | 0         | 0       | 0        |
| Pornography/Obscene Material                | 0          | 0         | 0       | 0        |
| Prostitution Offenses                       | 0          | 0         | 0       | 0        |
| Weapons Law Violations                      | 9          | 9         | 3       | 0        |
| Animal Cruelty                              | 1          | 1         | 1       | 0        |
| Total Group "A"                             | 337        | 192       | 131     | 2        |