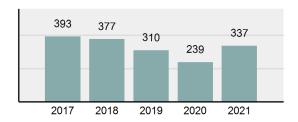

## **OWYHEE County Sheriff's Office**

Population: 9,650 County: Owyhee

| Offense Overview |                                                                                                                |          |  |
|------------------|----------------------------------------------------------------------------------------------------------------|----------|--|
| •                | Offense Total                                                                                                  | 337      |  |
| •                | % change from 2020                                                                                             | 41%      |  |
| •                | # of cleared offenses                                                                                          | 192      |  |
| •                | Percent Cleared                                                                                                | 56.97%   |  |
| •                | Group "A" Crime Rate per 100,000 population                                                                    | 3,492.23 |  |
| •                | Summary based reporting crime rate per 100,000 populated is calculated for other state crime comparisons only. | 1,098.45 |  |

### Total Offenses - 5 year trend