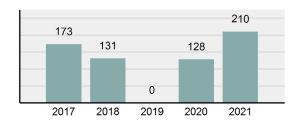

## **HOMEDALE Police Department**

Population: 2,851 County: Owyhee

| • | Offense Total                                                                                                  | 210      |
|---|----------------------------------------------------------------------------------------------------------------|----------|
| • | % change from 2020                                                                                             | 64.06%   |
| • | # of cleared offenses                                                                                          | 116      |
| • | Percent Cleared                                                                                                | 55.24%   |
| • | Group "A" Crime Rate per 100,000 population                                                                    | 7,365.84 |
| • | Summary based reporting crime rate per 100,000 populated is calculated for other state crime comparisons only. | 1,543.32 |

### Total Offenses - 5 year trend