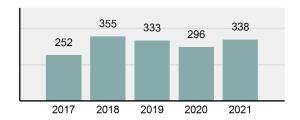

## **PAYETTE County Sheriff's Office**

Population: 11,889 County: Payette

|   | 5 G 1 G 1 T 1 G 11                                                                                             |          |
|---|----------------------------------------------------------------------------------------------------------------|----------|
| • | Offense Total                                                                                                  | 338      |
| • | % change from 2020                                                                                             | 14.19%   |
| • | # of cleared offenses                                                                                          | 193      |
| • | Percent Cleared                                                                                                | 57.1%    |
| • | Group "A" Crime Rate per 100,000 population                                                                    | 2,842.96 |
| • | Summary based reporting crime rate per 100,000 populated is calculated for other state crime comparisons only. | 849.52   |