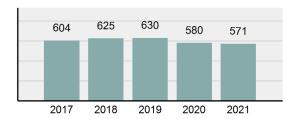

## **PAYETTE Police Department**

Population: 8,065 County: Payette

| • | Offense Total                                                                                                  | 571      |
|---|----------------------------------------------------------------------------------------------------------------|----------|
| • | % change from 2020                                                                                             | -1.55%   |
| • | # of cleared offenses                                                                                          | 326      |
| • | Percent Cleared                                                                                                | 57.09%   |
| • | Group "A" Crime Rate per 100,000 population                                                                    | 7,079.98 |
| • | Summary based reporting crime rate per 100,000 populated is calculated for other state crime comparisons only. | 1,921.88 |

### Total Offenses - 5 year trend

|                                             | Offenses   |           | Arrests |          |
|---------------------------------------------|------------|-----------|---------|----------|
| Group "A" Offenses                          | # Reported | # Cleared | Adult   | Juvenile |
| Murder                                      | 0          | 0         | 0       | 0        |
| Negligent Manslaughter                      | 0          | 0         | 0       | 0        |
| Rape                                        | 5          | 2         | 1       | 0        |
| Sodomy                                      | 1          | 0         | 0       | 0        |
| Sexual Assault w/Obj                        | 0          | 0         | 0       | 0        |
| Fondling                                    | 8          | 4         | 1       | 0        |
| Aggravated Assault                          | 31         | 19        | 11      | 0        |
| Simple Assault                              | 67         | 41        | 8       | 2        |
| Intimidation                                | 2          | 2         | 0       | 0        |
| Kidnapping                                  | 2          | 1         | 2       | 0        |
| Incest                                      | 0          | 0         | 0       | 0        |
| Statutory Rape                              | 2          | 1         | 0       | 0        |
| Human Trafficking, Commercial<br>Sex Acts   | 0          | 0         | 0       | 0        |
| Human Trafficking, Involuntary<br>Servitude | 0          | 0         | 0       | 0        |
| Robbery                                     | 1          | 0         | 0       | 0        |
| Burglary/Breaking and Entering              | 17         | 3         | 3       | 0        |
| Larceny/Theft Offenses                      | 90         | 18        | 7       | 1        |
| Motor Vehicle Theft                         | 11         | 3         | 0       | 0        |
| Arson                                       | 0          | 0         | 0       | 0        |
| Destruction Of Property                     | 56         | 11        | 6       | 0        |
| Counterfeiting/Forgery                      | 1          | 0         | 0       | 0        |
| Fraud Offenses                              | 14         | 2         | 0       | 0        |
| Embezzlement                                | 1          | 1         | 0       | 0        |
| Extortion/Blackmail                         | 0          | 0         | 0       | 0        |
| Bribery                                     | 0          | 0         | 0       | 0        |
| Stolen Property Offenses                    | 11         | 4         | 2       | 0        |
| Drug/Narcotic Violations                    | 121        | 103       | 78      | 3        |
| Drug Equipment Violations                   | 124        | 106       | 27      | 1        |
| Gambling Offenses                           | 0          | 0         | 0       | 0        |
| Pornography/Obscene Material                | 0          | 0         | 0       | 0        |
| Prostitution Offenses                       | 0          | 0         | 0       | 0        |
| Weapons Law Violations                      | 5          | 5         | 3       | 0        |
| Animal Cruelty                              | 1          | 0         | 0       | 0        |
| Total Group "A"                             | 571        | 326       | 149     | 7        |