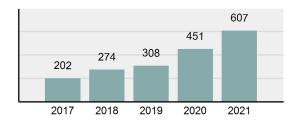

## FRUITLAND Police Department

Population: 5,655 County: Payette

| Offense Overview |                                                                                                                |           |  |
|------------------|----------------------------------------------------------------------------------------------------------------|-----------|--|
| •                | Offense Total                                                                                                  | 607       |  |
| •                | % change from 2020                                                                                             | 34.59%    |  |
| •                | # of cleared offenses                                                                                          | 444       |  |
| •                | Percent Cleared                                                                                                | 73.15%    |  |
| •                | Group "A" Crime Rate per 100,000 population                                                                    | 10,733.86 |  |
| •                | Summary based reporting crime rate per 100,000 populated is calculated for other state crime comparisons only. | 919.54    |  |

### Total Offenses - 5 year trend

|                                             | Offenses   |           | Arrests |          |
|---------------------------------------------|------------|-----------|---------|----------|
| Group "A" Offenses                          | # Reported | # Cleared | Adult   | Juvenile |
| Murder                                      | 0          | 0         | 0       | 0        |
| Negligent Manslaughter                      | 0          | 0         | 0       | 0        |
| Rape                                        | 4          | 0         | 0       | 0        |
| Sodomy                                      | 0          | 0         | 0       | 0        |
| Sexual Assault w/Obj                        | 0          | 0         | 0       | 0        |
| Fondling                                    | 7          | 0         | 0       | 0        |
| Aggravated Assault                          | 7          | 3         | 4       | 0        |
| Simple Assault                              | 4          | 0         | 0       | 0        |
| Intimidation                                | 4          | 0         | 0       | 0        |
| Kidnapping                                  | 0          | 0         | 0       | 0        |
| Incest                                      | 0          | 0         | 0       | 0        |
| Statutory Rape                              | 1          | 0         | 0       | 0        |
| Human Trafficking, Commercial<br>Sex Acts   | 0          | 0         | 0       | 0        |
| Human Trafficking, Involuntary<br>Servitude | 0          | 0         | 0       | 0        |
| Robbery                                     | 0          | 0         | 0       | 0        |
| Burglary/Breaking and Entering              | 15         | 1         | 4       | 0        |
| Larceny/Theft Offenses                      | 18         | 2         | 1       | 0        |
| Motor Vehicle Theft                         | 8          | 0         | 0       | 0        |
| Arson                                       | 0          | 0         | 0       | 0        |
| Destruction Of Property                     | 22         | 0         | 0       | 0        |
| Counterfeiting/Forgery                      | 6          | 4         | 1       | 0        |
| Fraud Offenses                              | 9          | 0         | 0       | 0        |
| Embezzlement                                | 0          | 0         | 0       | 0        |
| Extortion/Blackmail                         | 1          | 0         | 0       | 0        |
| Bribery                                     | 0          | 0         | 0       | 0        |
| Stolen Property Offenses                    | 2          | 0         | 0       | 0        |
| Drug/Narcotic Violations                    | 266        | 234       | 254     | 4        |
| Drug Equipment Violations                   | 219        | 189       | 25      | 0        |
| Gambling Offenses                           | 0          | 0         | 0       | 0        |
| Pornography/Obscene Material                | 1          | 0         | 0       | 0        |
| Prostitution Offenses                       | 0          | 0         | 0       | 0        |
| Weapons Law Violations                      | 13         | 11        | 3       | 0        |
| Animal Cruelty                              | 0          | 0         | 0       | 0        |
| Total Group "A"                             | 607        | 444       | 292     | 4        |