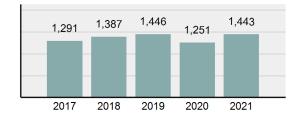

| • | Arrest Total                       | 1,443    |
|---|------------------------------------|----------|
| • | % change from 2020                 | 15.35%   |
| • | Adult Arrest total                 | 1,420    |
| • | Juvenile Arrest total              | 23       |
| • | Arrest Rate per 100,000 population | 5,634.74 |