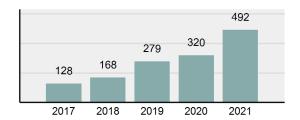

#### **Arrest Overview**

| • | Arrest Total                       | 492      |
|---|------------------------------------|----------|
| • | % change from 2020                 | 53.75%   |
| • | Adult Arrest total                 | 486      |
| • | Juvenile Arrest total              | 6        |
| • | Arrest Rate per 100,000 population | 8,700.27 |