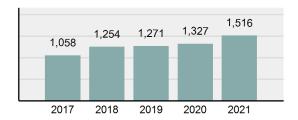

## **Payette County Total**

Offense Overview

Population: 25,609 County: Payette

| • | Offense Total                                                                                                  | 1,516    |
|---|----------------------------------------------------------------------------------------------------------------|----------|
| • | % change from 2020                                                                                             | 14.24%   |
| • | # of cleared offenses                                                                                          | 963      |
| • | Percent Cleared                                                                                                | 63.52%   |
| • | Group "A" Crime Rate per 100,000 population                                                                    | 5,919.79 |
| • | Summary based reporting crime rate per 100,000 populated is calculated for other state crime comparisons only. | 1,202.70 |