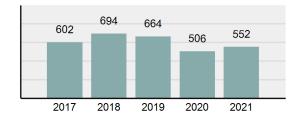

#### **Arrest Overview**

Offense Overview

| • | Arrest Total                       | 552      |
|---|------------------------------------|----------|
| • | % change from 2020                 | 9.09%    |
| • | Adult Arrest total                 | 546      |
| • | Juvenile Arrest total              | 6        |
| • | Arrest Rate per 100,000 population | 4,642.95 |