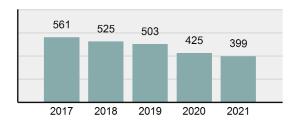

| Arrest | Overview |
|--------|----------|
| Allest | CACIAICM |

Offense Overview

| • | Arrest Total                       | 399      |
|---|------------------------------------|----------|
| • | % change from 2020                 | -6.12%   |
| • | Adult Arrest total                 | 388      |
| • | Juvenile Arrest total              | 11       |
| • | Arrest Rate per 100,000 population | 4,947.30 |