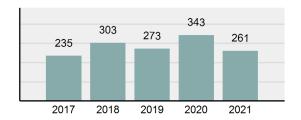

|
| • | Percent Cleared                                                                                                | 59.77%   |
| • | Group "A" Crime Rate per 100,000 population                                                                    | 3,350.02 |
| • | Summary based reporting crime rate per 100,000 populated is calculated for other state crime comparisons only. | 1,078.17 |

| Arrest | Overview |
|--------|----------|

| • | Arrest Total                       | 229      |
|---|------------------------------------|----------|
| • | % change from 2020                 | 15.08%   |
| • | Adult Arrest total                 | 208      |
| • | Juvenile Arrest total              | 21       |
| • | Arrest Rate per 100,000 population | 2,939.29 |

## Total Offenses - 5 year trend



### Total Arrests - 5 year trend



|                                             | Offenses   |           | Arrests |          |
|---------------------------------------------|------------|-----------|---------|----------|
| Group "A" Offenses                          | # Reported | # Cleared | Adult   | Juvenile |
| Murder                                      | 0          | 0         | 0       | 0        |
| Negligent Manslaughter                      | 0          | 0         | 0       | 0        |
| Rape                                        | 1          | 1         | 0       | 0        |
| Sodomy                                      | 0          | 0         | 0       | 0        |
| Sexual Assault w/Obj                        | 0          | 0         | 0       | 0        |
| Fondling