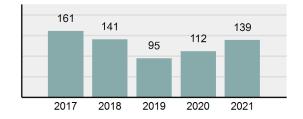

### Total Arrests - 5 year trend

|                                             | Offenses   |           | Arre  | ests     |
|---------------------------------------------|------------|-----------|-------|----------|
| Group "A" Offenses                          | # Reported | # Cleared | Adult | Juvenile |
| Murder                                      | 0          | 0         | 0     | 0        |
| Negligent Manslaughter                      | 0          | 0         | 0     | 0        |
| Rape                                        | 0          | 0         | 0     | 0        |
| Sodomy                                      | 0          | 0         | 0     | 0        |
| Sexual Assault w/Obj                        | 0          | 0         | 0     | 0        |
| Fondling                                    | 0          | 0         | 0     | 0        |
| Aggravated Assault                          | 5          | 4         | 3     | 0        |
| Simple Assault                              | 30         | 29        | 15    | 1        |
| Intimidation                                | 0          | 0         | 0     | 0        |
| Kidnapping                                  | 0          | 0         | 0     | 0        |
| Incest                                      | 0          | 0         | 0     | 0        |
| Statutory Rape                              | 0          | 0         | 0     | 0        |
| Human Trafficking, Commercial<br>Sex Acts   | 0          | 0         | 0     | 0        |
| Human Trafficking, Involuntary<br>Servitude | 0          | 0         | 0     | 0        |
| Robbery                                     | 1          | 1         | 3     | 0        |
| Burglary/Breaking and Entering              | 2          | 0         | 0     | 0        |
| Larceny/Theft Offenses                      | 27         | 9         | 1     | 0        |
| Motor Vehicle Theft                         | 10         | 6         | 3     | 0        |
| Arson                                       | 1          | 1         | 0     | 1        |
| Destruction Of Property                     | 28         | 10        | 3     | 5        |
| Counterfeiting/Forgery                      | 0          | 0         | 0     | 0        |
| Fraud Offenses                              | 2          | 1         | 1     | 0        |
| Embezzlement                                | 0          | 0         | 0     | 0        |
| Extortion/Blackmail                         | 0          | 0         | 0     | 0        |
| Bribery                                     | 0          | 0         | 0     | 0        |
| Stolen Property Offenses                    | 3          | 3         | 1     | 0        |
| Drug/Narcotic Violations                    | 20         | 18        | 19    | 2        |
| Drug Equipment Violations                   | 21         | 19        | 5     | 0        |
| Gambling Offenses                           | 0          | 0         | 0     | 0        |
| Pornography/Obscene Material                | 0          | 0         | 0     | 0        |
| Prostitution Offenses                       | 0          | 0         | 0     | 0        |
| Weapons Law Violations                      | 2          | 2         | 2     | 0        |
| Animal Cruelty                              | 0          | 0         | 0     | 0        |
| Total Group "A"                             | 152        | 103       | 56    | 9        |

#### **Arrest Overview**

| • | Arrest Total                       | 139      |
|---|------------------------------------|----------|
| • | % change from 2020                 | 24.11%   |
| • | Adult Arrest total                 | 126      |
| • | Juvenile Arrest total              | 13       |
| • | Arrest Rate per 100,000 population | 3,247.66 |