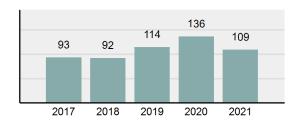

## Total Offenses - 5 year trend

## **POWER County Sheriff's Office**

Population: 3,511 County: Power

| • | Offense Total                                                                                                  | 109      |
|---|----------------------------------------------------------------------------------------------------------------|----------|
| • | % change from 2020                                                                                             | -19.85%  |
| • | # of cleared offenses                                                                                          | 53       |
| • | Percent Cleared                                                                                                | 48.62%   |
| • | Group "A" Crime Rate per 100,000 population                                                                    | 3,104.53 |
| • | Summary based reporting crime rate per 100,000 populated is calculated for other state crime comparisons only. | 1,082.31 |