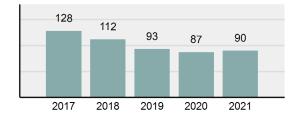

#### Total Arrests - 5 year trend

|                                          | Offenses   |           | Arrests |          |
|------------------------------------------|------------|-----------|---------|----------|
| Group "A" Offenses                       | # Reported | # Cleared | Adult   | Juvenile |
| Murder                                   | 0          | 0         | 0       | 0        |
| Negligent Manslaughter                   | 0          | 0         | 0       | 0        |
| Rape                                     | 1          | 1         | 0       | 0        |
| Sodomy                                   | 0          | 0         | 0       | 0        |
| Sexual Assault w/Obj                     | 0          | 0         | 0       | 0        |
| Fondling                                 | 1          | 1         | 0       | 0        |
| Aggravated Assault                       | 4          | 4         | 2       | 0        |
| Simple Assault                           | 22         | 18        | 8       | 1        |
| Intimidation                             | 1          | 1         | 1       | 0        |
| Kidnapping                               | 0          | 0         | 0       | 0        |
| Incest                                   | 0          | 0         | 0       | 0        |
| Statutory Rape                           | 0          | 0         | 0       | 0        |
| Human Trafficking, Commercial Sex Acts   | 0          | 0         | 0       | 0        |
| Human Trafficking, Involuntary Servitude | 0          | 0         | 0       | 0        |
| Robbery                                  | 0          | 0         | 0       | 0        |
| Burglary/Breaking and Entering           | 6          | 1         | 1       | 0        |
| Larceny/Theft Offenses                   | 22         | 6         | 2       | 1        |
| Motor Vehicle Theft                      | 5          | 0         | 0       | 0        |
| Arson                                    | 0          | 0         | 0       | 0        |
| Destruction Of Property                  | 17         | 1         | 1       | 0        |
| Counterfeiting/Forgery                   | 0          | 0         | 0       | 0        |
| Fraud Offenses                           | 2          | 0         | 0       | 0        |
| Embezzlement                             | 0          | 0         | 0       | 0        |
| Extortion/Blackmail                      | 0          | 0         | 0       | 0        |
| Bribery                                  | 0          | 0         | 0       | 0        |
| Stolen Property Offenses                 | 5          | 2         | 1       | 0        |
| Drug/Narcotic Violations                 | 10         | 9         | 4       | 1        |
| Drug Equipment Violations                | 12         | 8         | 4       | 1        |
| Gambling Offenses                        | 0          | 0         | 0       | 0        |
| Pornography/Obscene Material             | 0          | 0         | 0       | 0        |
| Prostitution Offenses                    | 0          | 0         | 0       | 0        |
| Weapons Law Violations                   | 1          | 1         | 0       | 0        |
| Animal Cruelty                           | 0          | 0         | 0       | 0        |
| Total Group "A"                          | 109        | 53        | 24      | 4        |

| Arrest |  |
|--------|--|
|        |  |

Offense Overview

| • | Arrest Total                       | 90       |
|---|------------------------------------|----------|
| • | % change from 2020                 | 3.45%    |
| • | Adult Arrest total                 | 82       |
| • | Juvenile Arrest total              | 8        |
| • | Arrest Rate per 100,000 population | 2,563.37 |