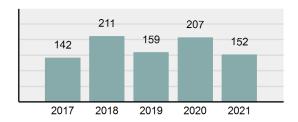

## Total Offenses - 5 year trend

## **AMERICAN FALLS Police Department**

Population: 4,280 County: Power

| Offense Overview |                                                                                                                |          |  |
|------------------|----------------------------------------------------------------------------------------------------------------|----------|--|
| •                | Offense Total                                                                                                  | 152      |  |
| •                | % change from 2020                                                                                             | -26.57%  |  |
| •                | # of cleared offenses                                                                                          | 103      |  |
| •                | Percent Cleared                                                                                                | 67.76%   |  |
| •                | Group "A" Crime Rate per 100,000 population                                                                    | 3,551.40 |  |
| •                | Summary based reporting crime rate per 100,000 populated is calculated for other state crime comparisons only. | 1,074.77 |  |