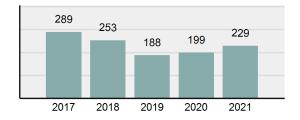

### Total Arrests - 5 year trend

|                                             | Offenses   |           | Arre  | ests     |
|---------------------------------------------|------------|-----------|-------|----------|
| Group "A" Offenses                          | # Reported | # Cleared | Adult | Juvenile |
| Murder                                      | 0          | 0         | 0     | 0        |
| Negligent Manslaughter                      | 0          | 0         | 0     | 0        |
| Rape                                        | 0          | 0         | 0     | 0        |
| Sodomy                                      | 0          | 0         | 0     | 0        |
| Sexual Assault w/Obj                        | 0          | 0         | 0     | 0        |
| Fondling                                    | 0          | 0         | 0     | 0        |
| Aggravated Assault                          | 5          | 4         | 3     | 0        |
| Simple Assault                              | 30         | 29        | 15    | 1        |
| Intimidation                                | 0          | 0         | 0     | 0        |
| Kidnapping                                  | 0          | 0         | 0     | 0        |
| Incest                                      | 0          | 0         | 0     | 0        |
| Statutory Rape                              | 0          | 0         | 0     | 0        |
| Human Trafficking, Commercial<br>Sex Acts   | 0          | 0         | 0     | 0        |
| Human Trafficking, Involuntary<br>Servitude | 0          | 0         | 0     | 0        |
| Robbery                                     | 1          | 1         | 3     | 0        |
| Burglary/Breaking and Entering              | 2          | 0         | 0     | 0        |
| Larceny/Theft Offenses                      | 27         | 9         | 1     | 0        |
| Motor Vehicle Theft                         | 10         | 6         | 3     | 0        |
| Arson                                       | 1          | 1         | 0     | 1        |
| Destruction Of Property                     | 28         | 10        | 3     | 5        |
| Counterfeiting/Forgery                      | 0          | 0         | 0     | 0        |
| Fraud Offenses                              | 2          | 1         | 1     | 0        |
| Embezzlement                                | 0          | 0         | 0     | 0        |
| Extortion/Blackmail                         | 0          | 0         | 0     | 0        |
| Bribery                                     | 0          | 0         | 0     | 0        |
| Stolen Property Offenses                    | 3          | 3         | 1     | 0        |
| Drug/Narcotic Violations                    | 20         | 18        | 19    | 2        |
| Drug Equipment Violations                   | 21         | 19        | 5     | 0        |
| Gambling Offenses                           | 0          | 0         | 0     | 0        |
| Pornography/Obscene Material                | 0          | 0         | 0     | 0        |
| Prostitution Offenses                       | 0          | 0         | 0     | 0        |
| Weapons Law Violations                      | 2          | 2         | 2     | 0        |
| Animal Cruelty                              | 0          | 0         | 0     | 0        |
| Total Group "A"                             | 152        | 103       | 56    | 9        |