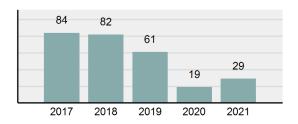

### Total Offenses - 5 year trend

## **BEAR LAKE County Sheriff's Office**

Population: 3,789
County: Bear Lake

| Offense Overview |                                                                                                                |        |  |
|------------------|----------------------------------------------------------------------------------------------------------------|--------|--|
| •                | Offense Total                                                                                                  | 29     |  |
| •                | % change from 2020                                                                                             | 52.63% |  |
| •                | # of cleared offenses                                                                                          | 10     |  |
| •                | Percent Cleared                                                                                                | 34.48% |  |
| •                | Group "A" Crime Rate per 100,000 population                                                                    | 765.37 |  |
| •                | Summary based reporting crime rate per 100,000 populated is calculated for other state crime comparisons only. | 237.53 |  |