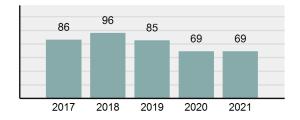

#### Total Arrests - 5 year trend

|                                             | Offenses   |           | Arrests |          |
|---------------------------------------------|------------|-----------|---------|----------|
| Group "A" Offenses                          | # Reported | # Cleared | Adult   | Juvenile |
| Murder                                      | 0          | 0         | 0       | 0        |
| Negligent Manslaughter                      | 0          | 0         | 0       | 0        |
| Rape                                        | 2          | 2         | 1       | 0        |
| Sodomy                                      | 0          | 0         | 0       | 0        |
| Sexual Assault w/Obj                        | 0          | 0         | 0       | 0        |
| Fondling                                    | 3          | 3         | 0       | 1        |
| Aggravated Assault                          | 3          | 2         | 3       | 0        |
| Simple Assault                              | 25         | 18        | 4       | 2        |
| Intimidation                                | 5          | 3         | 1       | 0        |
| Kidnapping                                  | 0          | 0         | 0       | 0        |
| Incest                                      | 0          | 0         | 0       | 0        |
| Statutory Rape                              | 0          | 0         | 0       | 0        |
| Human Trafficking, Commercial Sex Acts      | 0          | 0         | 0       | 0        |
| Human Trafficking, Involuntary<br>Servitude | 0          | 0         | 0       | 0        |
| Robbery                                     | 0          | 0         | 0       | 0        |
| Burglary/Breaking and Entering              | 6          | 2         | 1       | 0        |
| Larceny/Theft Offenses                      | 22         | 5         | 1       | 3        |
| Motor Vehicle Theft                         | 0          | 0         | 0       | 0        |
| Arson                                       | 0          | 0         | 0       | 0        |
| Destruction Of Property                     | 12         | 5         | 3       | 0        |
| Counterfeiting/Forgery                      | 3          | 3         | 1       | 0        |
| Fraud Offenses                              | 2          | 0         | 0       | 0        |
| Embezzlement                                | 0          | 0         | 0       | 0        |
| Extortion/Blackmail                         | 0          | 0         | 0       | 0        |
| Bribery                                     | 0          | 0         | 0       | 0        |
| Stolen Property Offenses                    | 0          | 0         | 0       | 0        |
| Drug/Narcotic Violations                    | 16         | 15        | 13      | 4        |
| Drug Equipment Violations                   | 15         | 14        | 2       | 1        |
| Gambling Offenses                           | 0          | 0         | 0       | 0        |
| Pornography/Obscene Material                | 0          | 0         | 0       | 0        |
| Prostitution Offenses                       | 0          | 0         | 0       | 0        |
| Weapons Law Violations                      | 0          | 0         | 0       | 0        |
| Animal Cruelty                              | 0          | 0         | 0       | 0        |
| Total Group "A"                             | 114        | 72        | 30      | 11       |

#### Arrest Overview

Offense Overview

| • | Arrest Total                       | 69       |
|---|------------------------------------|----------|
| • | % change from 2020                 | 0%       |
| • | Adult Arrest total                 | 57       |
| • | Juvenile Arrest total              | 12       |
| • | Arrest Rate per 100,000 population | 2,734.84 |