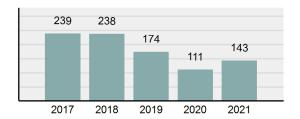

| Human Trafficking, Commercial Sex Acts   | 0          | 0         |
| Human Trafficking, Involuntary Servitude | 0          | 0         |
| Robbery                                  | 0          | 0         |
| Burglary/Breaking and Entering           | 6          | 2         |
| Larceny/Theft Offenses                   | 30         | 5         |
| Motor Vehicle Theft                      | 0          | 0         |
| Arson                                    | 0          | 0         |
| Doctrication Of Bronorty                 | 17         | 6         |

85

| • | % change from 2020    | 1.19% |
|---|-----------------------|-------|
| • | Adult Arrest total    | 73    |
| • | Juvenile Arrest total | 12    |

Arrest Rate per 100,000 1,346.64 population

#### Total Offenses - 5 year trend



### Total Arrests - 5 year trend



| Arrests                                     |        |    |     |    |
|---------------------------------------------|--------|----|-----|----|
| Total Group "A"                             | 143    | 82 | 32  | 11 |
| Animal Cruelty                              | 0      | 0  | 0   | 0  |
| Weapons Law Violations                      | 0      | 0  | 0   | 0  |
| Prostitution Offenses                       | 0      | 0  | 0   | 0  |
| Pornography/Obscene Material                | 0      | 0  | 0   | C  |
| Gambling Offenses                           | 0      | 0  | 0   | C  |
| Drug Equipment Violations                   | 17     | 15 | 2   | 1  |
| Drug/Narcotic Violations                    | 19     | 17 | 13  | 4  |
| Stolen Property Offenses