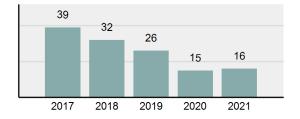

#### Total Arrests - 5 year trend

|                                             | Offenses   |           | Arrests |          |
|---------------------------------------------|------------|-----------|---------|----------|
| Group "A" Offenses                          | # Reported | # Cleared | Adult   | Juvenile |
| Murder                                      | 0          | 0         | 0       | 0        |
| Negligent Manslaughter                      | 0          | 0         | 0       | 0        |
| Rape                                        | 1          | 0         | 0       | 0        |
| Sodomy                                      | 0          | 0         | 0       | 0        |
| Sexual Assault w/Obj                        | 0          | 0         | 0       | 0        |
| Fondling                                    | 6          | 4         | 0       | 0        |
| Aggravated Assault                          | 0          | 0         | 0       | 0        |
| Simple Assault                              | 1          | 1         | 0       | 0        |
| Intimidation                                | 1          | 0         | 0       | 0        |
| Kidnapping                                  | 0          | 0         | 0       | 0        |
| Incest                                      | 0          | 0         | 0       | 0        |
| Statutory Rape                              | 0          | 0         | 0       | 0        |
| Human Trafficking, Commercial Sex Acts      | 0          | 0         | 0       | 0        |
| Human Trafficking, Involuntary<br>Servitude | 0          | 0         | 0       | 0        |
| Robbery                                     | 0          | 0         | 0       | 0        |
| Burglary/Breaking and Entering              | 0          | 0         | 0       | 0        |
| Larceny/Theft Offenses                      | 8          | 0         | 0       | 0        |
| Motor Vehicle Theft                         | 0          | 0         | 0       | 0        |
| Arson                                       | 0          | 0         | 0       | 0        |
| Destruction Of Property                     | 5          | 1         | 1       | 0        |
| Counterfeiting/Forgery                      | 0          | 0         | 0       | 0        |
| Fraud Offenses                              | 2          | 1         | 0       | 0        |
| Embezzlement                                | 0          | 0         | 0       | 0        |
| Extortion/Blackmail                         | 0          | 0         | 0       | 0        |
| Bribery                                     | 0          | 0         | 0       | 0        |
| Stolen Property Offenses                    | 0          | 0         | 1       | 0        |
| Drug/Narcotic Violations                    | 3          | 2         | 0       | 0        |
| Drug Equipment Violations                   | 2          | 1         | 0       | 0        |
| Gambling Offenses                           | 0          | 0         | 0       | 0        |
| Pornography/Obscene Material                | 0          | 0         | 0       | 0        |
| Prostitution Offenses                       | 0          | 0         | 0       | 0        |
| Weapons Law Violations                      | 0          | 0         | 0       | 0        |
| Animal Cruelty                              | 0          | 0         | 0       | 0        |
| Total Group "A"                             | 29         | 10        | 2       | 0        |

| • | Arrest Total                       | 16     |
|---|------------------------------------|--------|
| • | % change from 2020                 | 6.67%  |
| • | Adult Arrest total                 | 16     |
| • | Juvenile Arrest total              | 0      |
| • | Arrest Rate per 100,000 population | 422.28 |