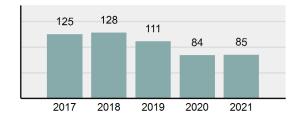

#### Total Arrests - 5 year trend

|                                             | Offenses   |           | Arrests |          |
|---------------------------------------------|------------|-----------|---------|----------|
| Group "A" Offenses                          | # Reported | # Cleared | Adult   | Juvenile |
| Murder                                      | 0          | 0         | 0       | 0        |
| Negligent Manslaughter                      | 0          | 0         | 0       | 0        |
| Rape                                        | 2          | 2         | 1       | 0        |
| Sodomy                                      | 0          | 0         | 0       | 0        |
| Sexual Assault w/Obj                        | 0          | 0         | 0       | 0        |
| Fondling                                    | 3          | 3         | 0       | 1        |
| Aggravated Assault                          | 3          | 2         | 3       | 0        |
| Simple Assault                              | 25         | 18        | 4       | 2        |
| Intimidation                                | 5          | 3         | 1       | 0        |
| Kidnapping                                  | 0          | 0         | 0       | 0        |
| Incest                                      | 0          | 0         | 0       | 0        |
| Statutory Rape                              | 0          | 0         | 0       | 0        |
| Human Trafficking, Commercial Sex Acts      | 0          | 0         | 0       | 0        |
| Human Trafficking, Involuntary<br>Servitude | 0          | 0         | 0       | 0        |
| Robbery                                     | 0          | 0         | 0       | 0        |
| Burglary/Breaking and Entering              | 6          | 2         | 1       | 0        |
| Larceny/Theft Offenses                      | 22         | 5         | 1       | 3        |
| Motor Vehicle Theft                         | 0          | 0         | 0       | 0        |
| Arson                                       | 0          | 0         | 0       | 0        |
| Destruction Of Property                     | 12         | 5         | 3       | 0        |
| Counterfeiting/Forgery                      | 3          | 3         | 1       | 0        |
| Fraud Offenses                              | 2          | 0         | 0       | 0        |
| Embezzlement                                | 0          | 0         | 0       | 0        |
| Extortion/Blackmail                         | 0          | 0         | 0       | 0        |
| Bribery                                     | 0          | 0         | 0       | 0        |
| Stolen Property Offenses                    | 0          | 0         | 0       | 0        |
| Drug/Narcotic Violations                    | 16         | 15        | 13      | 4        |
| Drug Equipment Violations                   | 15         | 14        | 2       | 1        |
| Gambling Offenses                           | 0          | 0         | 0       | 0        |
| Pornography/Obscene Material                | 0          | 0         | 0       | 0        |
| Prostitution Offenses                       | 0          | 0         | 0       | 0        |
| Weapons Law Violations                      | 0          | 0         | 0       | 0        |
| Animal Cruelty                              | 0          | 0         | 0       | 0        |
| Total Group "A"                             | 114        | 72        | 30      | 11       |