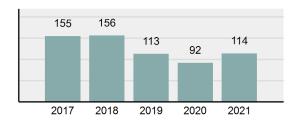

### Total Offenses - 5 year trend

## **MONTPELIER Police Department**

Population: 2,523 County: Bear Lake

| • | Offense Total                                                                                                  | 114      |
|---|----------------------------------------------------------------------------------------------------------------|----------|
| • | % change from 2020                                                                                             | 23.91%   |
| • | # of cleared offenses                                                                                          | 72       |
| • | Percent Cleared                                                                                                | 63.16%   |
| • | Group "A" Crime Rate per 100,000 population                                                                    | 4,518.43 |
| • | Summary based reporting crime rate per 100,000 populated is calculated for other state crime comparisons only. | 1,307.97 |