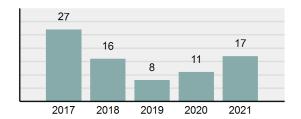

## **OSBURN Police Department**

Population: 1,571 County: Shoshone

| • | Offense Total                                                                                                  | 27       |
|---|----------------------------------------------------------------------------------------------------------------|----------|
| • | % change from 2020                                                                                             | -27.03%  |
| • | # of cleared offenses                                                                                          | 20       |
| • | Percent Cleared                                                                                                | 74.07%   |
| • | Group "A" Crime Rate per 100,000 population                                                                    | 1,718.65 |
| • | Summary based reporting crime rate per 100,000 populated is calculated for other state crime comparisons only. | 381.92   |

| •      | # of cleared offenses                                                                                          | 20       |
|--------|----------------------------------------------------------------------------------------------------------------|----------|
| •      | Percent Cleared                                                                                                | 74.07%   |
| •      | Group "A" Crime Rate per 100,000 population                                                                    | 1,718.65 |
| •      | Summary based reporting crime rate per 100,000 populated is calculated for other state crime comparisons only. | 381.92   |
| Arrest | Overview                                                                                                       |          |

## Total Offenses - 5 year trend

|                                             | Offenses   |           | Arrests |          |
|---------------------------------------------|------------|-----------|---------|----------|
| Group "A" Offenses                          | # Reported | # Cleared | Adult   | Juvenile |
| Murder                                      | 0          | 0         | 0       | 0        |
| Negligent Manslaughter                      | 0          | 0         | 0       | 0        |
| Rape                                        | 0          | 0         | 0       | 0        |
| Sodomy                                      | 0          | 0         | 0       | 0        |
| Sexual Assault w/Obj                        | 0          | 0         | 0       | 0        |
| Fondling                                    | 2          | 2         | 1       | 1        |
| Aggravated Assault                          | 1          | 1         | 1       | 0        |
| Simple Assault                              | 3          | 3         | 3       | 0        |
| Intimidation                                | 0          | 0         | 0       | 0        |
| Kidnapping                                  | 0          | 0         | 0       | 0        |
| Incest                                      | 0          | 0         | 0       | 0        |
| Statutory Rape                              | 0          | 0         | 0       | 0        |
| Human Trafficking, Commercial<br>Sex Acts   | 0          | 0         | 0       | 0        |
| Human Trafficking, Involuntary<br>Servitude | 0          | 0         | 0       | 0        |
| Robbery                                     | 0          | 0         | 0       | 0        |
| Burglary/Breaking and Entering              | 0          | 0         | 0       | 0        |
| Larceny/Theft Offenses                      | 3          | 1         | 0       | 0        |
| Motor Vehicle Theft                         | 2          | 1         | 0       | 0        |
| Arson                                       | 0          | 0         | 0       | 0        |
| Destruction Of Property                     | 3          | 2         | 1       | 1        |
| Counterfeiting/Forgery                      | 0          | 0         | 0       | 0        |
| Fraud Offenses                              | 2          | 0         | 0       | 0        |
| Embezzlement                                | 0          | 0         | 0       | 0        |
| Extortion/Blackmail                         | 0          | 0         | 0       | 0        |
| Bribery                                     | 0          | 0         | 0       | 0        |
| Stolen Property Offenses                    | 0          | 0         | 0       | 0        |
| Drug/Narcotic Violations                    | 4          | 4         | 3       | 0        |
| Drug Equipment Violations                   | 5          | 5         | 2       | 0        |
| Gambling Offenses                           | 0          | 0         | 0       | 0        |
| Pornography/Obscene Material                | 0          | 0         | 0       | 0        |
| Prostitution Offenses                       | 0          | 0         | 0       | 0        |
| Weapons Law Violations                      | 2          | 1         | 1       | 0        |
| Animal Cruelty                              | 0          | 0         | 0       | 0        |
| Total Group "A"                             | 27         | 20        | 12      | 2        |