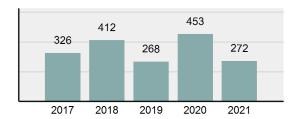

## SHOSHONE County Sheriff's Office

Population: 7,923 County: Shoshone

| • | Offense Total                                                                                                  | 431      |
|---|----------------------------------------------------------------------------------------------------------------|----------|
| • | % change from 2020                                                                                             | -22.9%   |
| • | # of cleared offenses                                                                                          | 238      |
| • | Percent Cleared                                                                                                | 55.22%   |
| • | Group "A" Crime Rate per 100,000 population                                                                    | 5,439.86 |
| • | Summary based reporting crime rate per 100,000 populated is calculated for other state crime comparisons only. | 1,262.15 |

## Total Offenses - 5 year trend

|                                           | Offenses   |           | Arrests |          |
|-------------------------------------------|------------|-----------|---------|----------|
| Group "A" Offenses                        | # Reported | # Cleared | Adult   | Juvenile |
| Murder                                    | 0          | 0         | 0       | 0        |
| Negligent Manslaughter                    | 0          | 0         | 0       | 0        |
| Rape                                      | 4          | 2         | 0       | 0        |
| Sodomy                                    | 0          | 0         | 0       | 0        |
| Sexual Assault w/Obj                      | 1          | 0         | 0       | 0        |
| Fondling                                  | 5          | 1         | 0       | 1        |
| Aggravated Assault                        | 17         | 11        | 8       | 0        |
| Simple Assault                            | 68         | 24        | 18      | 0        |
| Intimidation                              | 9          | 1         | 0       | 0        |
| Kidnapping                                | 0          | 0         | 0       | 0        |
| Incest                                    | 0          | 0         | 0       | 0        |
| Statutory Rape                            | 0          | 0         | 0       | 0        |
| Human Trafficking, Commercial<br>Sex Acts | 0          | 0         | 0       | 0        |
| Human Trafficking, Involuntary Servitude  | 0          | 0         | 0       | 0        |
| Robbery                                   | 1          | 1         | 1       | 0        |
| Burglary/Breaking and Entering            | 11         | 0         | 0       | 0        |
| Larceny/Theft Offenses                    | 56         | 14        | 10      | 1        |
| Motor Vehicle Theft                       | 9          | 0         | 0       | 0        |
| Arson                                     | 2          | 0         | 0       | 0        |
| Destruction Of Property                   | 20         | 4         | 1       | 2        |
| Counterfeiting/Forgery                    | 0          | 0         | 0       | 0        |
| Fraud Offenses                            | 2          | 1         | 0       | 0        |
| Embezzlement                              | 0          | 0         | 0       | 0        |
| Extortion/Blackmail                       | 0          | 0         | 0       | 0        |
| Bribery                                   | 0          | 0         | 0       | 0        |
| Stolen Property Offenses                  | 4          | 1         | 1       | 0        |
| Drug/Narcotic Violations                  | 108        | 88        | 94      | 0        |
| Drug Equipment Violations                 | 112        | 88        | 12      | 0        |
| Gambling Offenses                         | 0          | 0         | 0       | 0        |
| Pornography/Obscene Material              | 0          | 0         | 0       | 0        |
| Prostitution Offenses                     | 0          | 0         | 0       | 0        |
| Weapons Law Violations                    | 2          | 2         | 1       | 0        |
| Animal Cruelty                            | 0          | 0         | 0       | 0        |
| Total Group "A"                           | 431        | 238       | 146     | 4        |