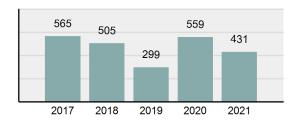

## **Shoshone County Total**

Population: 13,245 County: Shoshone

| Offense Total                                                                                                  | 551                                                                                                                                                                                               |
|----------------------------------------------------------------------------------------------------------------|---------------------------------------------------------------------------------------------------------------------------------------------------------------------------------------------------|
| % change from 2020                                                                                             | -28.99%                                                                                                                                                                                           |
| # of cleared offenses                                                                                          | 304                                                                                                                                                                                               |
| Percent Cleared                                                                                                | 55.17%                                                                                                                                                                                            |
| Group "A" Crime Rate per 100,000 population                                                                    | 4,160.06                                                                                                                                                                                          |
| Summary based reporting crime rate per 100,000 populated is calculated for other state crime comparisons only. | 1,057.00                                                                                                                                                                                          |
|                                                                                                                | % change from 2020 # of cleared offenses Percent Cleared Group "A" Crime Rate per 100,000 population Summary based reporting crime rate per 100,000 populated is calculated for other state crime |

## Total Offenses - 5 year trend

|                                             | Offenses   |           | Arrests |          |
|---------------------------------------------|------------|-----------|---------|----------|
| Group "A" Offenses                          | # Reported | # Cleared | Adult   | Juvenile |
| Murder                                      | 0          | 0         | 0       | 0        |
| Negligent Manslaughter                      | 0          | 0         | 0       | 0        |
| Rape                                        | 4          | 2         | 0       | 0        |
| Sodomy                                      | 1          | 1         | 0       | 0        |
| Sexual Assault w/Obj                        | 1          | 0         | 0       | 0        |
| Fondling                                    | 10         | 5         | 3       | 2        |
| Aggravated Assault                          | 23         | 17        | 13      | 0        |
| Simple Assault                              | 81         | 33        | 23      | 0        |
| Intimidation                                | 14         | 3         | 1       | 0        |
| Kidnapping                                  | 0          | 0         | 0       | 0        |
| Incest                                      | 0          | 0         | 0       | 0        |
| Statutory Rape                              | 0          | 0         | 0       | 0        |
| Human Trafficking, Commercial<br>Sex Acts   | 0          | 0         | 0       | 0        |
| Human Trafficking, Involuntary<br>Servitude | 0          | 0         | 0       | 0        |
| Robbery                                     | 1          | 1         | 1       | 0        |
| Burglary/Breaking and Entering              | 14         | 0         | 0       | 0        |
| Larceny/Theft Offenses                      | 82         | 25        | 21      | 1        |
| Motor Vehicle Theft                         | 13         | 1         | 0       | 0        |
| Arson                                       | 3          | 0         | 0       | 0        |
| Destruction Of Property                     | 42         | 9         | 4       | 3        |
| Counterfeiting/Forgery                      | 0          | 0         | 0       | 0        |
| Fraud Offenses                              | 4          | 1         | 0       | 0        |
| Embezzlement                                | 0          | 0         | 0       | 0        |
| Extortion/Blackmail                         | 0          | 0         | 0       | 0        |
| Bribery                                     | 0          | 0         | 0       | 0        |
| Stolen Property Offenses                    | 4          | 1         | 1       | 0        |
| Drug/Narcotic Violations                    | 121        | 100       | 105     | 0        |
| Drug Equipment Violations                   | 128        | 102       | 16      | 0        |
| Gambling Offenses                           | 0          | 0         | 0       | 0        |
| Pornography/Obscene Material                | 0          | 0         | 0       | 0        |
| Prostitution Offenses                       | 0          | 0         | 0       | 0        |
| Weapons Law Violations                      | 5          | 3         | 2       | 0        |
| Animal Cruelty                              | 0          | 0         | 0       | 0        |
| Total Group "A"                             | 551        | 304       | 190     | 6        |