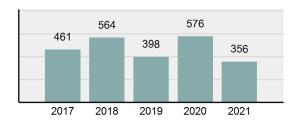

| Arrest | Overview |
|--------|----------|

Offense Overview

| • | Arrest Total                       | 356      |
|---|------------------------------------|----------|
| • | % change from 2020                 | -38.19%  |
| • | Adult Arrest total                 | 347      |
| • | Juvenile Arrest total              | 9        |
| • | Arrest Rate per 100,000 population | 2,687.81 |