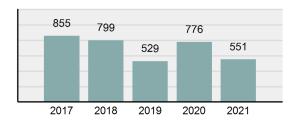

## **Shoshone County Total**

Population: 13,245 County: Shoshone

| Offense Total                                                                                                  | 551                                                                                                                                                                                               |
|----------------------------------------------------------------------------------------------------------------|---------------------------------------------------------------------------------------------------------------------------------------------------------------------------------------------------|
| % change from 2020                                                                                             | -28.99%                                                                                                                                                                                           |
| # of cleared offenses                                                                                          | 304                                                                                                                                                                                               |
| Percent Cleared                                                                                                | 55.17%                                                                                                                                                                                            |
| Group "A" Crime Rate per 100,000 population                                                                    | 4,160.06                                                                                                                                                                                          |
| Summary based reporting crime rate per 100,000 populated is calculated for other state crime comparisons only. | 1,057.00                                                                                                                                                                                          |
|                                                                                                                | % change from 2020 # of cleared offenses Percent Cleared Group "A" Crime Rate per 100,000 population Summary based reporting crime rate per 100,000 populated is calculated for other state crime |