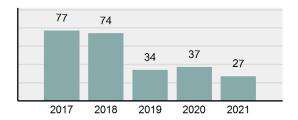

## **PINEHURST Police Department**

Population: 1,621 County: Shoshone

| • | Offense Total                                                                                                  | 35       |
|---|----------------------------------------------------------------------------------------------------------------|----------|
| • | % change from 2020                                                                                             | -22.22%  |
| • | # of cleared offenses                                                                                          | 15       |
| • | Percent Cleared                                                                                                | 42.86%   |
| • | Group "A" Crime Rate per 100,000 population                                                                    | 2,159.16 |
| • | Summary based reporting crime rate per 100,000 populated is calculated for other state crime comparisons only. | 987.05   |