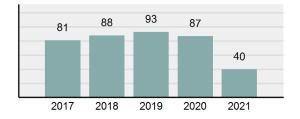

#### **Arrest Overview**

Offense Overview

| • | Arrest Total                       | 40       |
|---|------------------------------------|----------|
| • | % change from 2020                 | -54.02%  |
| • | Adult Arrest total                 | 40       |
| • | Juvenile Arrest total              | 0        |
| • | Arrest Rate per 100,000 population | 1,877.93 |