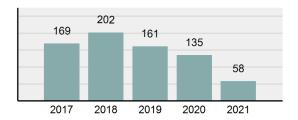

## **KELLOGG Police Department**

Population: 2,130 County: Shoshone

| • | Offense Total                                                                                                  | 58       |
|---|----------------------------------------------------------------------------------------------------------------|----------|
| • | % change from 2020                                                                                             | -57.04%  |
| • | # of cleared offenses                                                                                          | 31       |
| • | Percent Cleared                                                                                                | 53.45%   |
| • | Group "A" Crime Rate per 100,000 population                                                                    | 2,723.00 |
| • | Summary based reporting crime rate per 100,000 populated is calculated for other state crime comparisons only. | 845.07   |