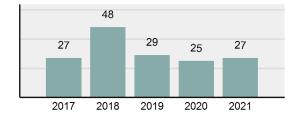

## **OSBURN Police Department**

Population: 1,571 County: Shoshone

| • | Offense Total                                                                                                  | 27       |
|---|----------------------------------------------------------------------------------------------------------------|----------|
| • | % change from 2020                                                                                             | -27.03%  |
| • | # of cleared offenses                                                                                          | 20       |
| • | Percent Cleared                                                                                                | 74.07%   |
| • | Group "A" Crime Rate per 100,000 population                                                                    | 1,718.65 |
| • | Summary based reporting crime rate per 100,000 populated is calculated for other state crime comparisons only. | 381.92   |

| •      | # of cleared offenses                                                                                          | 20       |
|--------|----------------------------------------------------------------------------------------------------------------|----------|
| •      | Percent Cleared                                                                                                | 74.07%   |
| •      | Group "A" Crime Rate per 100,000 population                                                                    | 1,718.65 |
| •      | Summary based reporting crime rate per 100,000 populated is calculated for other state crime comparisons only. | 381.92   |
| Arrest | Overview                                                                                                       |          |