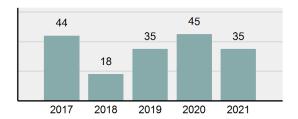

## **PINEHURST Police Department**

Population: 1,621 County: Shoshone

| • | Offense Total                                                                                                  | 35       |
|---|----------------------------------------------------------------------------------------------------------------|----------|
| • | % change from 2020                                                                                             | -22.22%  |
| • | # of cleared offenses                                                                                          | 15       |
| • | Percent Cleared                                                                                                | 42.86%   |
| • | Group "A" Crime Rate per 100,000 population                                                                    | 2,159.16 |
| • | Summary based reporting crime rate per 100,000 populated is calculated for other state crime comparisons only. | 987.05   |

## Total Offenses - 5 year trend

|                                             | Offenses   |           | Arrests |          |
|---------------------------------------------|------------|-----------|---------|----------|
| Group "A" Offenses                          | # Reported | # Cleared | Adult   | Juvenile |
| Murder                                      | 0          | 0         | 0       | 0        |
| Negligent Manslaughter                      | 0          | 0         | 0       | 0        |
| Rape                                        | 0          | 0         | 0       | 0        |
| Sodomy                                      | 0          | 0         | 0       | 0        |
| Sexual Assault w/Obj                        | 0          | 0         | 0       | 0        |
| Fondling                                    | 0          | 0         | 0       | 0        |
| Aggravated Assault                          | 0          | 0         | 0       | 0        |
| Simple Assault                              | 4          | 2         | 1       | 0        |
| Intimidation                                | 3          | 0         | 0       | 0        |
| Kidnapping                                  | 0          | 0         | 0       | 0        |
| Incest                                      | 0          | 0         | 0       | 0        |
| Statutory Rape                              | 0          | 0         | 0       | 0        |
| Human Trafficking, Commercial Sex Acts      | 0          | 0         | 0       | 0        |
| Human Trafficking, Involuntary<br>Servitude | 0          | 0         | 0       | 0        |
| Robbery                                     | 0          | 0         | 0       | 0        |
| Burglary/Breaking and Entering              | 1          | 0         | 0       | 0        |
| Larceny/Theft Offenses                      | 14         | 6         | 8       | 0        |
| Motor Vehicle Theft                         | 0          | 0         | 0       | 0        |
| Arson                                       | 1          | 0         | 0       | 0        |
| Destruction Of Property                     | 5          | 2         | 1       | 0        |
| Counterfeiting/Forgery                      | 0          | 0         | 0       | 0        |
| Fraud Offenses                              | 0          | 0         | 0       | 0        |
| Embezzlement                                | 0          | 0         | 0       | 0        |
| Extortion/Blackmail                         | 0          | 0         | 0       | 0        |
| Bribery                                     | 0          | 0         | 0       | 0        |
| Stolen Property Offenses                    | 0          | 0         | 0       | 0        |
| Drug/Narcotic Violations                    | 2          | 2         | 3       | 0        |
| Drug Equipment Violations                   | 5          | 3         | 1       | 0        |
| Gambling Offenses                           | 0          | 0         | 0       | 0        |
| Pornography/Obscene Material                | 0          | 0         | 0       | 0        |
| Prostitution Offenses                       | 0          | 0         | 0       | 0        |
| Weapons Law Violations                      | 0          | 0         | 0       | 0        |
| Animal Cruelty                              | 0          | 0         | 0       | 0        |
| Total Group "A"                             | 35         | 15        | 14      | 0        |