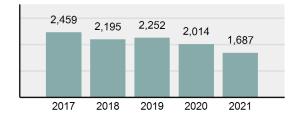

#### **Arrest Overview**

Offense Overview

| • | Arrest Total                       | 1,687    |
|---|------------------------------------|----------|
| • | % change from 2020                 | -16.24%  |
| • | Adult Arrest total                 | 1,498    |
| • | Juvenile Arrest total              | 189      |
| • | Arrest Rate per 100,000 population | 3,234.40 |

### Total Offenses - 5 year trend

|                                          | Offenses   |           | Arrests |          |
|------------------------------------------|------------|-----------|---------|----------|
| Group "A" Offenses                       | # Reported | # Cleared | Adult   | Juvenile |
| Murder                                   | 0          | 0         | 0       | 0        |
| Negligent Manslaughter                   | 0          | 0         | 0       | 0        |
| Rape                                     | 50         | 14        | 5       | 0        |
| Sodomy                                   | 3          | 1         | 0       | 0        |
| Sexual Assault w/Obj                     | 3          | 1         | 1       | 0        |
| Fondling                                 | 94         | 8         | 3       | 1        |
| Aggravated Assault                       | 202        | 125       | 84      | 4        |
| Simple Assault                           | 630        | 334       | 160     | 6        |
| Intimidation                             | 78         | 30        | 10      | 1        |
| Kidnapping                               | 14         | 9         | 4       | 0        |
| Incest                                   | 0          | 0         | 0       | 0        |
| Statutory Rape                           | 4          | 0         | 0       | 0        |
| Human Trafficking, Commercial Sex Acts   | 0          | 0         | 0       | 0        |
| Human Trafficking, Involuntary Servitude | 0          | 0         | 0       | 0        |
| Robbery                                  | 8          | 5         | 6       | 0        |
| Burglary/Breaking and Entering           | 81         | 9         | 5       | 2        |
| Larceny/Theft Offenses                   | 685        | 139       | 94      | 21       |
| Motor Vehicle Theft                      | 71         | 8         | 3       | 2        |
| Arson                                    | 6          | 1         | 1       | 0        |
| Destruction Of Property                  | 384        | 55        | 20      | 3        |
| Counterfeiting/Forgery                   | 14         | 4         | 1       | 0        |
| Fraud Offenses                           | 164        | 13        | 5       | 0        |
| Embezzlement                             | 3          | 0         | 0       | 0        |
| Extortion/Blackmail                      | 5          | 0         | 0       | 0        |
| Bribery                                  | 1          | 1         | 1       | 0        |
| Stolen Property Offenses                 | 13         | 9         | 6       | 0        |
| Drug/Narcotic Violations                 | 492        | 379       | 365     | 47       |
| Drug Equipment Violations                | 146        | 109       | 16      | 4        |
| Gambling Offenses                        | 0          | 0         | 0       | 0        |
| Pornography/Obscene Material             | 17         | 4         | 1       | 0        |
| Prostitution Offenses                    | 1          | 0         | 0       | 0        |
| Weapons Law Violations                   | 60         | 35        | 5       | 7        |
| Animal Cruelty                           | 8          | 3         | 1       | 0        |
| Total Group "A"                          | 3,237      | 1,296     | 797     | 98       |