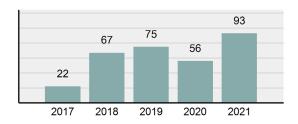

## FILER Police Department

Population: 2,984 County: Twin Falls

| Offens | e Overview                                                                                                     |          |
|--------|----------------------------------------------------------------------------------------------------------------|----------|
| •      | Offense Total                                                                                                  | 93       |
| •      | % change from 2020                                                                                             | 66.07%   |
| •      | # of cleared offenses                                                                                          | 62       |
| •      | Percent Cleared                                                                                                | 66.67%   |
| •      | Group "A" Crime Rate per 100,000 population                                                                    | 3,116.62 |
| •      | Summary based reporting crime rate per 100,000 populated is calculated for other state crime comparisons only. | 569.71   |

### Total Offenses - 5 year trend

|                                             | Offer      | nses      | Arre  | ests     |
|---------------------------------------------|------------|-----------|-------|----------|
| Group "A" Offenses                          | # Reported | # Cleared | Adult | Juvenile |
| Murder                                      | 0          | 0         | 0     | 0        |
| Negligent Manslaughter                      | 0          | 0         | 0     | 0        |
| Rape                                        | 0          | 0         | 0     | 0        |
| Sodomy                                      | 0          | 0         | 0     | 0        |
| Sexual Assault w/Obj                        | 0          | 0         | 0     | 0        |
| Fondling                                    | 0          | 0         | 0     | 0        |
| Aggravated Assault                          | 5          | 5         | 3     | 2        |
| Simple Assault                              | 21         | 15        | 0     | 8        |
| Intimidation                                | 1          | 0         | 0     | 0        |
| Kidnapping                                  | 0          | 0         | 0     | 0        |
| Incest                                      | 0          | 0         | 0     | 0        |
| Statutory Rape                              | 1          | 1         | 0     | 1        |
| Human Trafficking, Commercial Sex Acts      | 0          | 0         | 0     | 0        |
| Human Trafficking, Involuntary<br>Servitude | 0          | 0         | 0     | 0        |
| Robbery                                     | 0          | 0         | 0     | 0        |
| Burglary/Breaking and Entering              | 3          | 0         | 0     | 0        |
| Larceny/Theft Offenses                      | 8          | 2         | 0     | 0        |
| Motor Vehicle Theft                         | 1          | 0         | 0     | 0        |
| Arson                                       | 0          | 0         | 0     | 0        |
| Destruction Of Property                     | 13         | 4         | 1     | 1        |
| Counterfeiting/Forgery                      | 0          | 0         | 0     | 0        |
| Fraud Offenses                              | 1          | 0         | 0     | 0        |
| Embezzlement                                | 0          | 0         | 0     | 0        |
| Extortion/Blackmail                         | 0          | 0         | 0     | 0        |
| Bribery                                     | 0          | 0         | 0     | 0        |
| Stolen Property Offenses                    | 0          | 0         | 0     | 0        |
| Drug/Narcotic Violations                    | 19         | 17        | 12    | 5        |
| Drug Equipment Violations                   | 19         | 18        | 5     | 1        |
| Gambling Offenses                           | 0          | 0         | 0     | 0        |
| Pornography/Obscene Material                | 1          | 0         | 0     | 0        |
| Prostitution Offenses                       | 0          | 0         | 0     | 0        |
| Weapons Law Violations                      | 0          | 0         | 0     | 0        |
| Animal Cruelty                              | 0          | 0         | 0     | 0        |
| Total Group "A"                             | 93         | 62        | 21    | 18       |