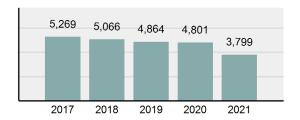

## **Twin Falls County Total**

Population: 63,959 County: Twin Falls

| • | Offense Total                                                                                                  | 3,799    |
|---|----------------------------------------------------------------------------------------------------------------|----------|
| • | % change from 2020                                                                                             | -20.87%  |
| • | # of cleared offenses                                                                                          | 1,654    |
| • | Percent Cleared                                                                                                | 43.54%   |
| • | Group "A" Crime Rate per 100,000 population                                                                    | 5,939.74 |
| • | Summary based reporting crime rate per 100,000 populated is calculated for other state crime comparisons only. | 1,904.34 |

### Total Offenses - 5 year trend

|                                           | Offenses   |           | Arrests |          |
|-------------------------------------------|------------|-----------|---------|----------|
| Group "A" Offenses                        | # Reported | # Cleared | Adult   | Juvenile |
| Murder                                    | 1          | 1         | 0       | 0        |
| Negligent Manslaughter                    | 0          | 0         | 0       | 0        |
| Rape                                      | 54         | 15        | 5       | 0        |
| Sodomy                                    | 4          | 1         | 0       | 0        |
| Sexual Assault w/Obj                      | 5          | 1         | 1       | 0        |
| Fondling                                  | 121        | 19        | 5       | 1        |
| Aggravated Assault                        | 219        | 139       | 93      | 10       |
| Simple Assault                            | 698        | 383       | 169     | 21       |
| Intimidation                              | 85         | 33        | 10      | 1        |
| Kidnapping                                | 14         | 9         | 4       | 0        |
| Incest                                    | 5          | 4         | 2       | 0        |
| Statutory Rape                            | 6          | 1         | 0       | 1        |
| Human Trafficking, Commercial<br>Sex Acts | 0          | 0         | 0       | 0        |
| Human Trafficking, Involuntary Servitude  | 0          | 0         | 0       | 0        |
| Robbery                                   | 11         | 8         | 9       | 0        |
| Burglary/Breaking and Entering            | 106        | 13        | 9       | 6        |
| Larceny/Theft Offenses                    | 746        | 149       | 98      | 26       |
| Motor Vehicle Theft                       | 74         | 10        | 3       | 3        |
| Arson                                     | 7          | 2         | 1       | 0        |
| Destruction Of Property                   | 428        | 67        | 22      | 8        |
| Counterfeiting/Forgery                    | 16         | 6         | 2       | 0        |
| Fraud Offenses                            | 177        | 15        | 6       | 0        |
| Embezzlement                              | 5          | 2         | 0       | 0        |
| Extortion/Blackmail                       | 9          | 0         | 0       | 0        |
| Bribery                                   | 1          | 1         | 1       | 0        |
| Stolen Property Offenses                  | 15         | 10        | 6       | 0        |
| Drug/Narcotic Violations                  | 626        | 500       | 467     | 67       |
| Drug Equipment Violations                 | 261        | 213       | 44      | 7        |
| Gambling Offenses                         | 0          | 0         | 0       | 0        |
| Pornography/Obscene Material              | 25         | 7         | 1       | 2        |
| Prostitution Offenses                     | 2          | 0         | 0       | 0        |
| Weapons Law Violations                    | 68         | 40        | 6       | 8        |
| Animal Cruelty                            | 10         | 5         | 2       | 0        |
| Total Group "A"                           | 3,799      | 1,654     | 966     | 161      |