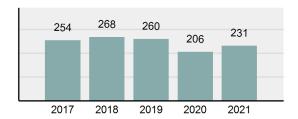

## **BUHL Police Department**

Population: 4,560 County: Twin Falls

| 5 G 1 G 1 1 G 1 1                                                                                              |                                                                                                                                                                                                   |
|----------------------------------------------------------------------------------------------------------------|---------------------------------------------------------------------------------------------------------------------------------------------------------------------------------------------------|
| Offense Total                                                                                                  | 231                                                                                                                                                                                               |
| % change from 2020                                                                                             | 12.14%                                                                                                                                                                                            |
| # of cleared offenses                                                                                          | 112                                                                                                                                                                                               |
| Percent Cleared                                                                                                | 48.48%                                                                                                                                                                                            |
| Group "A" Crime Rate per 100,000 population                                                                    | 5,065.79                                                                                                                                                                                          |
| Summary based reporting crime rate per 100,000 populated is calculated for other state crime comparisons only. | 1,359.65                                                                                                                                                                                          |
|                                                                                                                | % change from 2020 # of cleared offenses Percent Cleared Group "A" Crime Rate per 100,000 population Summary based reporting crime rate per 100,000 populated is calculated for other state crime |

### Total Offenses - 5 year trend

|                                          | Offenses   |           | Arrests |          |
|------------------------------------------|------------|-----------|---------|----------|
| Group "A" Offenses                       | # Reported | # Cleared | Adult   | Juvenile |
| Murder                                   | 1          | 1         | 0       | 0        |
| Negligent Manslaughter                   | 0          | 0         | 0       | 0        |
| Rape                                     | 3          | 0         | 0       | 0        |
| Sodomy                                   | 1          | 0         | 0       | 0        |
| Sexual Assault w/Obj                     | 2          | 0         | 0       | 0        |
| Fondling                                 | 9          | 1         | 0       | 0        |
| Aggravated Assault                       | 6          | 3         | 3       | 0        |
| Simple Assault                           | 30         | 17        | 2       | 0        |
| Intimidation                             | 4          | 2         | 0       | 0        |
| Kidnapping                               | 0          | 0         | 0       | 0        |
| Incest                                   | 0          | 0         | 0       | 0        |
| Statutory Rape                           | 0          | 0         | 0       | 0        |
| Human Trafficking, Commercial Sex Acts   | 0          | 0         | 0       | 0        |
| Human Trafficking, Involuntary Servitude | 0          | 0         | 0       | 0        |
| Robbery                                  | 3          | 3         | 3       | 0        |
| Burglary/Breaking and Entering           | 8          | 0         | 1       | 0        |
| Larceny/Theft Offenses                   | 38         | 3         | 1       | 2        |
| Motor Vehicle Theft                      | 2          | 2         | 0       | 1        |
| Arson                                    | 1          | 1         | 0       | 0        |
| Destruction Of Property                  | 24         | 6         | 1       | 0        |
| Counterfeiting/Forgery                   | 2          | 2         | 1       | 0        |
| Fraud Offenses                           | 8          | 2         | 0       | 0        |
| Embezzlement                             | 2          | 2         | 0       | 0        |
| Extortion/Blackmail                      | 4          | 0         | 0       | 0        |
| Bribery                                  | 0          | 0         | 0       | 0        |
| Stolen Property Offenses                 | 0          | 0         | 0       | 0        |
| Drug/Narcotic Violations                 | 41         | 34        | 33      | 0        |
| Drug Equipment Violations                | 33         | 27        | 4       | 1        |
| Gambling Offenses                        | 0          | 0         | 0       | 0        |
| Pornography/Obscene Material             | 1          | 1         | 0       | 0        |
| Prostitution Offenses                    | 1          | 0         | 0       | 0        |
| Weapons Law Violations                   | 5          | 3         | 1       | 1        |
| Animal Cruelty                           | 2          | 2         | 1       | 0        |
| Total Group "A"                          | 231        | 112       | 51      | 5        |