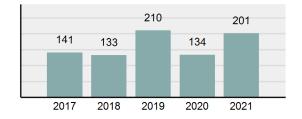

| Arrest |  |
|--------|--|
|        |  |

Offense Overview

| • | Arrest Total                       | 82       |
|---|------------------------------------|----------|
| • | % change from 2020                 | 32.26%   |
| • | Adult Arrest total                 | 73       |
| • | Juvenile Arrest total              | 9        |
| • | Arrest Rate per 100,000 population | 1,798.25 |

### Total Offenses - 5 year trend

|                                          | Offenses   |           | Arrests |          |
|------------------------------------------|------------|-----------|---------|----------|
| Group "A" Offenses                       | # Reported | # Cleared | Adult   | Juvenile |
| Murder                                   | 1          | 1         | 0       | 0        |
| Negligent Manslaughter                   | 0          | 0         | 0       | 0        |
| Rape                                     | 3          | 0         | 0       | 0        |
| Sodomy                                   | 1          | 0         | 0       | 0        |
| Sexual Assault w/Obj                     | 2          | 0         | 0       | 0        |
| Fondling                                 | 9          | 1         | 0       | 0        |
| Aggravated Assault                       | 6          | 3         | 3       | 0        |
| Simple Assault                           | 30         | 17        | 2       | 0        |
| Intimidation                             | 4          | 2         | 0       | 0        |
| Kidnapping                               | 0          | 0         | 0       | 0        |
| Incest                                   | 0          | 0         | 0       | 0        |
| Statutory Rape                           | 0          | 0         | 0       | 0        |
| Human Trafficking, Commercial Sex Acts   | 0          | 0         | 0       | 0        |
| Human Trafficking, Involuntary Servitude | 0          | 0         | 0       | 0        |
| Robbery                                  | 3          | 3         | 3       | 0        |
| Burglary/Breaking and Entering           | 8          | 0         | 1       | 0        |
| Larceny/Theft Offenses                   | 38         | 3         | 1       | 2        |
| Motor Vehicle Theft                      | 2          | 2         | 0       | 1        |
| Arson                                    | 1          | 1         | 0       | 0        |
| Destruction Of Property                  | 24         | 6         | 1       | 0        |
| Counterfeiting/Forgery                   | 2          | 2         | 1       | 0        |
| Fraud Offenses                           | 8          | 2         | 0       | 0        |
| Embezzlement                             | 2          | 2         | 0       | 0        |
| Extortion/Blackmail                      | 4          | 0         | 0       | 0        |
| Bribery                                  | 0          | 0         | 0       | 0        |
| Stolen Property Offenses                 | 0          | 0         | 0       | 0        |
| Drug/Narcotic Violations                 | 41         | 34        | 33      | 0        |
| Drug Equipment Violations                | 33         | 27        | 4       | 1        |
| Gambling Offenses                        | 0          | 0         | 0       | 0        |
| Pornography/Obscene Material             | 1          | 1         | 0       | 0        |
| Prostitution Offenses                    | 1          | 0         | 0       | 0        |
| Weapons Law Violations                   | 5          | 3         | 1       | 1        |
| Animal Cruelty                           | 2          | 2         | 1       | 0        |
| Total Group "A"                          | 231        | 112       | 51      | 5        |