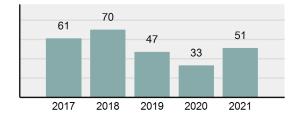

#### **Arrest Overview**

| • | Arrest Total                       | 51       |
|---|------------------------------------|----------|
| • | % change from 2020                 | 54.55%   |
| • | Adult Arrest total                 | 30       |
| • | Juvenile Arrest total              | 21       |
| • | Arrest Rate per 100,000 population | 1,709.12 |

### Total Offenses - 5 year trend

|                                             | Offer      | nses      | Arre  | ests     |
|---------------------------------------------|------------|-----------|-------|----------|
| Group "A" Offenses                          | # Reported | # Cleared | Adult | Juvenile |
| Murder                                      | 0          | 0         | 0     | 0        |
| Negligent Manslaughter                      | 0          | 0         | 0     | 0        |
| Rape                                        | 0          | 0         | 0     | 0        |
| Sodomy                                      | 0          | 0         | 0     | 0        |
| Sexual Assault w/Obj                        | 0          | 0         | 0     | 0        |
| Fondling                                    | 0          | 0         | 0     | 0        |
| Aggravated Assault                          | 5          | 5         | 3     | 2        |
| Simple Assault                              | 21         | 15        | 0     | 8        |
| Intimidation                                | 1          | 0         | 0     | 0        |
| Kidnapping                                  | 0          | 0         | 0     | 0        |
| Incest                                      | 0          | 0         | 0     | 0        |
| Statutory Rape                              | 1          | 1         | 0     | 1        |
| Human Trafficking, Commercial Sex Acts      | 0          | 0         | 0     | 0        |
| Human Trafficking, Involuntary<br>Servitude | 0          | 0         | 0     | 0        |
| Robbery                                     | 0          | 0         | 0     | 0        |
| Burglary/Breaking and Entering              | 3          | 0         | 0     | 0        |
| Larceny/Theft Offenses                      | 8          | 2         | 0     | 0        |
| Motor Vehicle Theft                         | 1          | 0         | 0     | 0        |
| Arson                                       | 0          | 0         | 0     | 0        |
| Destruction Of Property                     | 13         | 4         | 1     | 1        |
| Counterfeiting/Forgery                      | 0          | 0         | 0     | 0        |
| Fraud Offenses                              | 1          | 0         | 0     | 0        |
| Embezzlement                                | 0          | 0         | 0     | 0        |
| Extortion/Blackmail                         | 0          | 0         | 0     | 0        |
| Bribery                                     | 0          | 0         | 0     | 0        |
| Stolen Property Offenses                    | 0          | 0         | 0     | 0        |
| Drug/Narcotic Violations                    | 19         | 17        | 12    | 5        |
| Drug Equipment Violations                   | 19         | 18        | 5     | 1        |
| Gambling Offenses                           | 0          | 0         | 0     | 0        |
| Pornography/Obscene Material                | 1          | 0         | 0     | 0        |
| Prostitution Offenses                       | 0          | 0         | 0     | 0        |
| Weapons Law Violations                      | 0          | 0         | 0     | 0        |
| Animal Cruelty                              | 0          | 0         | 0     | 0        |
| Total Group "A"                             | 93         | 62        | 21    | 18       |