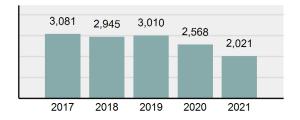

#### **Arrest Overview**

Offense Overview

| • | Arrest Total                       | 2,021    |
|---|------------------------------------|----------|
| • | % change from 2020                 | -21.3%   |
| • | Adult Arrest total                 | 1,757    |
| • | Juvenile Arrest total              | 264      |
| • | Arrest Rate per 100,000 population | 3,159.84 |

### Total Offenses - 5 year trend

|                                           | Offenses   |           | Arrests |          |
|-------------------------------------------|------------|-----------|---------|----------|
| Group "A" Offenses                        | # Reported | # Cleared | Adult   | Juvenile |
| Murder                                    | 1          | 1         | 0       | 0        |
| Negligent Manslaughter                    | 0          | 0         | 0       | 0        |
| Rape                                      | 54         | 15        | 5       | 0        |
| Sodomy                                    | 4          | 1         | 0       | 0        |
| Sexual Assault w/Obj                      | 5          | 1         | 1       | 0        |
| Fondling                                  | 121        | 19        | 5       | 1        |
| Aggravated Assault                        | 219        | 139       | 93      | 10       |
| Simple Assault                            | 698        | 383       | 169     | 21       |
| Intimidation                              | 85         | 33        | 10      | 1        |
| Kidnapping                                | 14         | 9         | 4       | 0        |
| Incest                                    | 5          | 4         | 2       | 0        |
| Statutory Rape                            | 6          | 1         | 0       | 1        |
| Human Trafficking, Commercial<br>Sex Acts | 0          | 0         | 0       | 0        |
| Human Trafficking, Involuntary Servitude  | 0          | 0         | 0       | 0        |
| Robbery                                   | 11         | 8         | 9       | 0        |
| Burglary/Breaking and Entering            | 106        | 13        | 9       | 6        |
| Larceny/Theft Offenses                    | 746        | 149       | 98      | 26       |
| Motor Vehicle Theft                       | 74         | 10        | 3       | 3        |
| Arson                                     | 7          | 2         | 1       | 0        |
| Destruction Of Property                   | 428        | 67        | 22      | 8        |
| Counterfeiting/Forgery                    | 16         | 6         | 2       | 0        |
| Fraud Offenses                            | 177        | 15        | 6       | 0        |
| Embezzlement                              | 5          | 2         | 0       | 0        |
| Extortion/Blackmail                       | 9          | 0         | 0       | 0        |
| Bribery                                   | 1          | 1         | 1       | 0        |
| Stolen Property Offenses                  | 15         | 10        | 6       | 0        |
| Drug/Narcotic Violations                  | 626        | 500       | 467     | 67       |
| Drug Equipment Violations                 | 261        | 213       | 44      | 7        |
| Gambling Offenses                         | 0          | 0         | 0       | 0        |
| Pornography/Obscene Material              | 25         | 7         | 1       | 2        |
| Prostitution Offenses                     | 2          | 0         | 0       | 0        |
| Weapons Law Violations                    | 68         | 40        | 6       | 8        |
| Animal Cruelty                            | 10         | 5         | 2       | 0        |
| Total Group "A"                           | 3,799      | 1,654     | 966     | 161      |