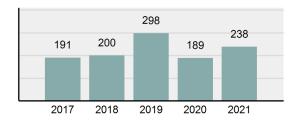

## **BUHL Police Department**

Population: 4,560 County: Twin Falls

| 5 G 1 G 1 1 G 1 1                                                                                              |                                                                                                                                                                                                   |
|----------------------------------------------------------------------------------------------------------------|---------------------------------------------------------------------------------------------------------------------------------------------------------------------------------------------------|
| Offense Total                                                                                                  | 231                                                                                                                                                                                               |
| % change from 2020                                                                                             | 12.14%                                                                                                                                                                                            |
| # of cleared offenses                                                                                          | 112                                                                                                                                                                                               |
| Percent Cleared                                                                                                | 48.48%                                                                                                                                                                                            |
| Group "A" Crime Rate per 100,000 population                                                                    | 5,065.79                                                                                                                                                                                          |
| Summary based reporting crime rate per 100,000 populated is calculated for other state crime comparisons only. | 1,359.65                                                                                                                                                                                          |
|                                                                                                                | % change from 2020 # of cleared offenses Percent Cleared Group "A" Crime Rate per 100,000 population Summary based reporting crime rate per 100,000 populated is calculated for other state crime |

### Total Offenses - 5 year trend

|                                          | Offenses   |           | Arrests |          |
|------------------------------------------|------------|-----------|---------|----------|
| Group "A" Offenses                       | # Reported | # Cleared | Adult   | Juvenile |
| Murder                                   | 1          | 1         | 0       | 0        |
| Negligent Manslaughter                   | 0          | 0         | 0       | 0        |
| Rape                                     | 3          | 0         | 0       | 0        |
| Sodomy                                   | 1          | 0         | 0       | 0        |
| Sexual Assault w/Obj                     | 2          | 0         | 0       | 0        |
| Fondling                                 | 9          | 1         | 0       | 0        |
| Aggravated Assault                       | 6          | 3         | 3       | 0        |
| Simple Assault                           | 30         | 17        | 2       | 0        |
| Intimidation                             | 4          | 2         | 0       | 0        |
| Kidnapping                               | 0          | 0         | 0       | 0        |
| Incest                                   | 0          | 0         | 0       | 0        |
| Statutory Rape                           | 0          | 0         | 0       | 0        |
| Human Trafficking, Commercial Sex Acts   | 0          | 0         | 0       | 0        |
| Human Trafficking, Involuntary Servitude | 0          | 0         | 0       | 0        |
| Robbery                                  | 3          | 3         | 3       | 0        |
| Burglary/Breaking and Entering           | 8          | 0         | 1       | 0        |
| Larceny/Theft Offenses                   | 38         | 3         | 1       | 2        |
| Motor Vehicle Theft                      | 2          | 2         | 0       | 1        |
| Arson                                    | 1          | 1         | 0       | 0        |
| Destruction Of Property                  | 24         | 6         | 1       | 0        |
| Counterfeiting/Forgery                   | 2          | 2         | 1       | 0        |
| Fraud Offenses                           | 8          | 2         | 0       | 0        |
| Embezzlement                             | 2          | 2         | 0       | 0        |
| Extortion/Blackmail                      | 4          | 0         | 0       | 0        |
| Bribery                                  | 0          | 0         | 0       | 0        |
| Stolen Property Offenses                 | 0          | 0         | 0       | 0        |
| Drug/Narcotic Violations                 | 41         | 34        | 33      | 0        |
| Drug Equipment Violations                | 33         | 27        | 4       | 1        |
| Gambling Offenses                        | 0          | 0         | 0       | 0        |
| Pornography/Obscene Material             | 1          | 1         | 0       | 0        |
| Prostitution Offenses                    | 1          | 0         | 0       | 0        |
| Weapons Law Violations                   | 5          | 3         | 1       | 1        |
| Animal Cruelty                           | 2          | 2         | 1       | 0        |
| Total Group "A"                          | 231        | 112       | 51      | 5        |