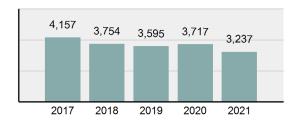

## **TWIN FALLS Police Department**

Population: 52,158
County: Twin Falls

| • | Offense Total                                                                                                  | 3,237    |
|---|----------------------------------------------------------------------------------------------------------------|----------|
| • | % change from 2020                                                                                             | -12.91%  |
| • | # of cleared offenses                                                                                          | 1,296    |
| • | Percent Cleared                                                                                                | 40.04%   |
| • | Group "A" Crime Rate per 100,000 population                                                                    | 6,206.14 |
| • | Summary based reporting crime rate per 100,000 populated is calculated for other state crime comparisons only. | 2,114.73 |

### Total Offenses - 5 year trend

|                                          | Offenses   |           | Arrests |          |
|------------------------------------------|------------|-----------|---------|----------|
| Group "A" Offenses                       | # Reported | # Cleared | Adult   | Juvenile |
| Murder                                   | 0          | 0         | 0       | 0        |
| Negligent Manslaughter                   | 0          | 0         | 0       | 0        |
| Rape                                     | 50         | 14        | 5       | 0        |
| Sodomy                                   | 3          | 1         | 0       | 0        |
| Sexual Assault w/Obj                     | 3          | 1         | 1       | 0        |
| Fondling                                 | 94         | 8         | 3       | 1        |
| Aggravated Assault                       | 202        | 125       | 84      | 4        |
| Simple Assault                           | 630        | 334       | 160     | 6        |
| Intimidation                             | 78         | 30        | 10      | 1        |
| Kidnapping                               | 14         | 9         | 4       | 0        |
| Incest                                   | 0          | 0         | 0       | 0        |
| Statutory Rape                           | 4          | 0         | 0       | 0        |
| Human Trafficking, Commercial Sex Acts   | 0          | 0         | 0       | 0        |
| Human Trafficking, Involuntary Servitude | 0          | 0         | 0       | 0        |
| Robbery                                  | 8          | 5         | 6       | 0        |
| Burglary/Breaking and Entering           | 81         | 9         | 5       | 2        |
| Larceny/Theft Offenses                   | 685        | 139       | 94      | 21       |
| Motor Vehicle Theft                      | 71         | 8         | 3       | 2        |
| Arson                                    | 6          | 1         | 1       | 0        |
| Destruction Of Property                  | 384        | 55        | 20      | 3        |
| Counterfeiting/Forgery                   | 14         | 4         | 1       | 0        |
| Fraud Offenses                           | 164        | 13        | 5       | 0        |
| Embezzlement                             | 3          | 0         | 0       | 0        |
| Extortion/Blackmail                      | 5          | 0         | 0       | 0        |
| Bribery                                  | 1          | 1         | 1       | 0        |
| Stolen Property Offenses                 | 13         | 9         | 6       | 0        |
| Drug/Narcotic Violations                 | 492        | 379       | 365     | 47       |
| Drug Equipment Violations                | 146        | 109       | 16      | 4        |
| Gambling Offenses                        | 0          | 0         | 0       | 0        |
| Pornography/Obscene Material             | 17         | 4         | 1       | 0        |
| Prostitution Offenses                    | 1          | 0         | 0       | 0        |
| Weapons Law Violations                   | 60         | 35        | 5       | 7        |
| Animal Cruelty                           | 8          | 3         | 1       | 0        |
| Total Group "A"                          | 3,237      | 1,296     | 797     | 98       |