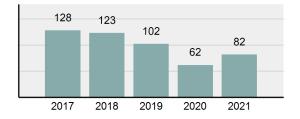

| Arrest |  |
|--------|--|
|        |  |

Offense Overview

| • | Arrest Total                       | 82       |
|---|------------------------------------|----------|
| • | % change from 2020                 | 32.26%   |
| • | Adult Arrest total                 | 73       |
| • | Juvenile Arrest total              | 9        |
| • | Arrest Rate per 100,000 population | 1,798.25 |

### Total Offenses - 5 year trend

|                                          | Offenses   |           | Arrests |          |
|------------------------------------------|------------|-----------|---------|----------|
| Group "A" Offenses                       | # Reported | # Cleared | Adult   | Juvenile |
| Murder                                   | 1          | 1         | 0       | 0        |
| Negligent Manslaughter                   | 0          | 0         | 0       | 0        |
| Rape                                     | 3          | 0         | 0       | 0        |
| Sodomy                                   | 1          | 0         | 0       | 0        |
| Sexual Assault w/Obj                     | 2          | 0         | 0       | 0        |
| Fondling                                 | 9          | 1         | 0       | 0        |
| Aggravated Assault                       | 6          | 3         | 3       | 0        |
| Simple Assault                           | 30         | 17        | 2       | 0        |
| Intimidation                             | 4          | 2         | 0       | 0        |
| Kidnapping                               | 0          | 0         | 0       | 0        |
| Incest                                   | 0          | 0         | 0       | 0        |
| Statutory Rape                           | 0          | 0         | 0       | 0        |
| Human Trafficking, Commercial Sex Acts   | 0          | 0         | 0       | 0        |
| Human Trafficking, Involuntary Servitude | 0          | 0         | 0       | 0        |
| Robbery                                  | 3          | 3         | 3       | 0        |
| Burglary/Breaking and Entering           | 8          | 0         | 1       | 0        |
| Larceny/Theft Offenses                   | 38         | 3         | 1       | 2        |
| Motor Vehicle Theft                      | 2          | 2         | 0       | 1        |
| Arson                                    | 1          | 1         | 0       | 0        |
| Destruction Of Property                  | 24         | 6         | 1       | 0        |
| Counterfeiting/Forgery                   | 2          | 2         | 1       | 0        |
| Fraud Offenses                           | 8          | 2         | 0       | 0        |
| Embezzlement                             | 2          | 2         | 0       | 0        |
| Extortion/Blackmail                      | 4          | 0         | 0       | 0        |
| Bribery                                  | 0          | 0         | 0       | 0        |
| Stolen Property Offenses                 | 0          | 0         | 0       | 0        |
| Drug/Narcotic Violations                 | 41         | 34        | 33      | 0        |
| Drug Equipment Violations                | 33         | 27        | 4       | 1        |
| Gambling Offenses                        | 0          | 0         | 0       | 0        |
| Pornography/Obscene Material             | 1          | 1         | 0       | 0        |
| Prostitution Offenses                    | 1          | 0         | 0       | 0        |
| Weapons Law Violations                   | 5          | 3         | 1       | 1        |
| Animal Cruelty                           | 2          | 2         | 1       | 0        |
| Total Group "A"                          | 231        | 112       | 51      | 5        |