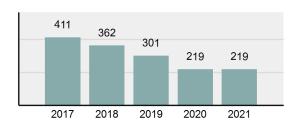

## V

| Valley County Total |                                        |          |                                          | Population:<br>County: | 12,311<br>Valley |       |          |
|---------------------|----------------------------------------|----------|------------------------------------------|------------------------|------------------|-------|----------|
| Offense Overview    |                                        |          | Offenses                                 |                        | Arrests          |       |          |
| onena               |                                        | 567      | Group "A" Offenses                       | # Reported             | # Cleared        | Adult | Juvenile |
| •                   | Offense Total                          |          | Murder                                   | 0                      | 0                | 0     | 0        |
| •                   | % change from 2020                     | 12.28%   | Negligent Manslaughter                   | 0                      | 0                | 0     | 0        |
| •                   | # of cleared offenses                  | 185      | Rape                                     | 8                      | 2                | 2     | 1        |
| •                   | Percent Cleared                        | 32.63%   | Sodomy                                   | 1                      | 0                | 0     | 0        |
| •                   | Group "A" Crime Rate per               | 4,605.64 | Sexual Assault w/Obj                     | 3                      | 3                | 0     | 0        |
|                     | 100,000 population                     |          | Fondling                                 | 15                     | 6                | 2     | 0        |
| •                   | Summary based reporting                | 1,413.37 | Aggravated Assault                       | 15                     | 10               | 8     | 0        |
|                     | crime rate per 100,000                 | ,        | Simple Assault                           | 94                     | 42               | 12    | 0        |
|                     | populated is calculated for            |          | Intimidation                             | 30                     | 8                | 0     | 0        |
|                     | other state crime<br>comparisons only. |          | Kidnapping                               | 3                      | 2                | 0     | 0        |
|                     |                                        |          | Incest                                   | 0                      | 0                | 0     | 0        |
| Arroct              | Overview                               |          | Statutory Rape                           | 0                      | 0                | 0     | 0        |
| Anesi               | Arrest Total                           | 219      | Human Trafficking, Commercial Sex Acts   | 0                      | 0                | 0     | 0        |
| •                   | % change from 2020                     | 0%       | Human Trafficking, Involuntary Servitude | 0                      | 0                | 0     | 0        |
| •                   | Adult Arrest total                     | 210      | Robbery                                  | 0                      | 0                | 0     | 0        |
| •                   | Juvenile Arrest total                  | 9        | Burglary/Breaking and Entering           | 48                     | 7                | 0     | 2        |
| •                   | Arrest Rate per 100,000                | 1,778.90 | Larceny/Theft Offenses                   | 93                     | 7                | 3     | 0        |
|                     | population                             |          | Motor Vehicle Theft                      | 9                      | 1                | 1     | 0        |
|                     |                                        |          | Arson                                    | 1                      | 0                | 0     | 0        |
|                     |                                        |          | Destruction Of Property                  | 63                     | 6                | 1     | 0        |
|                     |                                        |          | Counterfeiting/Forgery                   | 4                      | 1                | 0     | 0        |
|                     |                                        |          | Fraud Offenses                           | 54                     | 1                | 1     | 0        |
|                     |                                        |          | Embezzlement                             | 0                      | 0                | 0     | 0        |
|                     |                                        |          | Extortion/Blackmail                      | 2                      | 0                | 0     | 0        |
|                     |                                        |          | Bribery                                  | 0                      | 0                | 0     | 0        |
|                     |                                        |          | Stolen Property Offenses                 | 11                     | 3                | 0     | 0        |
|                     | <u>Total Offenses - 5 year trend</u>   | 4        | Drug/Narcotic Violations                 | 49                     | 41               | 30    | 6        |
|                     |                                        | -        | Drug Equipment Violations                | 47                     | 38               | 4     | 0        |
|                     |                                        |          | Gambling Offenses                        | 0                      | 0                | 0     | 0        |
|                     | 600 603 505                            | 567      | Pornography/Obscene Material             | 1                      | 0                | 0     | 0        |