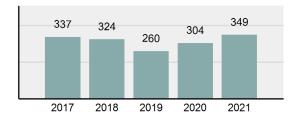

#### **Offense Overview**

| •      | Offense Total                                                                                                              | 349      |
|--------|----------------------------------------------------------------------------------------------------------------------------|----------|
| •      | % change from 2020                                                                                                         | 14.8%    |
| •      | # of cleared offenses                                                                                                      | 96       |
| •      | Percent Cleared                                                                                                            | 27.51%   |
| •      | Group "A" Crime Rate per 100,000 population                                                                                | 4,123.35 |
| •      | Summary based reporting<br>crime rate per 100,000<br>populated is calculated for<br>other state crime<br>comparisons only. | 1,252.36 |
| Arrest | Overview                                                                                                                   |          |
| •      | Arrest Total                                                                                                               | 134      |
| •      | % change from 2020                                                                                                         | 0%       |

### Total Offenses - 5 year trend