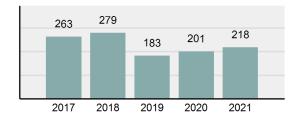

### **MCCALL** Police Department

| MCCALL FONCE Departmen                           | L        |                                          | (          | County:   |       | Valley   |
|--------------------------------------------------|----------|------------------------------------------|------------|-----------|-------|----------|
| Offense Overview                                 |          |                                          | Offe       | nses      | Arre  | ests     |
| Offense Total                                    | 218      | Group "A" Offenses                       | # Reported | # Cleared | Adult | Juvenile |
|                                                  | 8.46%    | Murder                                   | 0          | 0         | 0     | 0        |
| % change from 2020                               | 0.40%    | Negligent Manslaughter                   | 0          | 0         | 0     | 0        |
| # of cleared offenses                            | 89       | Rape                                     | 0          | 0         | 0     | 0        |
| Percent Cleared                                  | 40.83%   | Sodomy                                   | 1          | 0         | 0     | 0        |
| Group "A" Crime Rate per                         | 5,666.75 | Sexual Assault w/Obj                     | 2          | 2         | 0     | 0        |
| 100,000 population                               |          | Fondling                                 | 3          | 1         | 0     | 0        |
| Summary based reporting                          | 1,767.61 | Aggravated Assault                       | 2          | 1         | 2     | 0        |
| crime rate per 100,000                           |          | Simple Assault                           | 32         | 17        | 6     | 0        |
| populated is calculated for<br>other state crime |          | Intimidation                             | 5          | 3         | 0     | 0        |
| comparisons only.                                |          | Kidnapping                               | 3          | 2         | 0     | 0        |
|                                                  |          | Incest                                   | 0          | 0         | 0     | 0        |
| Arrest Overview                                  |          | Statutory Rape                           | 0          | 0         | 0     | 0        |
| Arrest Total                                     | 85       | Human Trafficking, Commercial Sex Acts   | 0          | 0         | 0     | 0        |
| % change from 2020                               | 0%       | Human Trafficking, Involuntary Servitude | 0          | 0         | 0     | 0        |
| Adult Arrest total                               | 78       | Robbery                                  | 0          | 0         | 0     | 0        |
| Juvenile Arrest total                            | 7        | Burglary/Breaking and Entering           | 22         | 6         | 0     | 2        |
| Arrest Rate per 100,000                          | 2,209.51 | Larceny/Theft Offenses                   | 42         | 6         | 2     | 0        |
| population                                       |          | Motor Vehicle Theft                      | 1          | 0         | 0     | 0        |
|                                                  |          | Arson                                    | 1          | 0         | 0     | 0        |
|                                                  |          | Destruction Of Property                  | 19         | 3         | 1     | 0        |
|                                                  |          | Counterfeiting/Forgery                   | 0          | 0         | 0     | 0        |
|                                                  |          | Fraud Offenses                           | 16         | 1         | 1     | 0        |
|                                                  |          | Embezzlement                             | 0          | 0         | 0     | 0        |
|                                                  |          | Extortion/Blackmail                      | 2          | 0         | 0     | 0        |
|                                                  |          | Bribery                                  | 0          | 0         | 0     | 0        |
|                                                  |          | Stolen Property Offenses                 | 7          | 2         | 0     | 0        |
| Total Offenses - 5 year tren                     | d        | Drug/Narcotic Violations                 | 26         | 20        | 13    | 5        |

### Total Offenses - 5 year trend