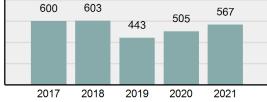

## V

| Valley County Total |                                        |          |                                          | Population:<br>County: | 12,311<br>Valley |       |          |
|---------------------|----------------------------------------|----------|------------------------------------------|------------------------|------------------|-------|----------|
| Offense Overview    |                                        |          | Offenses                                 |                        | Arrests          |       |          |
| onena               |                                        | 567      | Group "A" Offenses                       | # Reported             | # Cleared        | Adult | Juvenile |
| •                   | Offense Total                          |          | Murder                                   | 0                      | 0                | 0     | 0        |
| •                   | % change from 2020                     | 12.28%   | Negligent Manslaughter                   | 0                      | 0                | 0     | 0        |
| •                   | # of cleared offenses                  | 185      | Rape                                     | 8                      | 2                | 2     | 1        |
| •                   | Percent Cleared                        | 32.63%   | Sodomy                                   | 1                      | 0                | 0     | 0        |
| •                   | Group "A" Crime Rate per               | 4,605.64 | Sexual Assault w/Obj                     | 3                      | 3                | 0     | 0        |
|                     | 100,000 population                     |          | Fondling                                 | 15                     | 6                | 2     | 0        |
| •                   | Summary based reporting                | 1,413.37 | Aggravated Assault                       | 15                     | 10               | 8     | 0        |
|                     | crime rate per 100,000                 | ,        | Simple Assault                           | 94                     | 42               | 12    | 0        |
|                     | populated is calculated for            |          | Intimidation                             | 30                     | 8                | 0     | 0        |
|                     | other state crime<br>comparisons only. |          | Kidnapping                               | 3                      | 2                | 0     | 0        |
|                     |                                        |          | Incest                                   | 0                      | 0                | 0     | 0        |
| Arroct              | Overview                               |          | Statutory Rape                           | 0                      | 0                | 0     | 0        |
| Anesi               | Arrest Total                           | 219      | Human Trafficking, Commercial Sex Acts   | 0                      | 0                | 0     | 0        |
| •                   | % change from 2020                     | 0%       | Human Trafficking, Involuntary Servitude | 0                      | 0                | 0     | 0        |
| •                   | Adult Arrest total                     | 210      | Robbery                                  | 0                      | 0                | 0     | 0        |
| •                   | Juvenile Arrest total                  | 9        | Burglary/Breaking and Entering           | 48                     | 7                | 0     | 2        |
| •                   | Arrest Rate per 100,000                | 1,778.90 | Larceny/Theft Offenses                   | 93                     | 7                | 3     | 0        |
|                     | population                             |          | Motor Vehicle Theft                      | 9                      | 1                | 1     | 0        |
|                     |                                        |          | Arson                                    | 1                      | 0                | 0     | 0        |
|                     |                                        |          | Destruction Of Property                  | 63                     | 6                | 1     | 0        |
|                     |                                        |          | Counterfeiting/Forgery                   | 4                      | 1                | 0     | 0        |
|                     |                                        |          | Fraud Offenses                           | 54                     | 1                | 1     | 0        |
|                     |                                        |          | Embezzlement                             | 0                      | 0                | 0     | 0        |
|                     |                                        |          | Extortion/Blackmail                      | 2                      | 0                | 0     | 0        |
|                     |                                        |          | Bribery                                  | 0                      | 0                | 0     | 0        |
|                     |                                        |          | Stolen Property Offenses                 | 11                     | 3                | 0     | 0        |
|                     | <u>Total Offenses - 5 year trend</u>   | 4        | Drug/Narcotic Violations                 | 49                     | 41               | 30    | 6        |
|                     |                                        | -        | Drug Equipment Violations                | 47                     | 38               | 4     | 0        |
|                     |                                        |          | Gambling Offenses                        | 0                      | 0                | 0     | 0        |
|                     | 600 603 505                            | 567      | Pornography/Obscene Material             | 1                      | 0                | 0     | 0        |