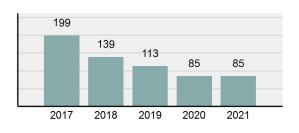

### **MCCALL** Police Department

| MCCALL FONCE Departmen                           | L        |                                          | (          | County:   |       | Valley   |
|--------------------------------------------------|----------|------------------------------------------|------------|-----------|-------|----------|
| Offense Overview                                 |          |                                          | Offe       | nses      | Arre  | ests     |
| Offense Total                                    | 218      | Group "A" Offenses                       | # Reported | # Cleared | Adult | Juvenile |
|                                                  | 8.46%    | Murder                                   | 0          | 0         | 0     | 0        |
| % change from 2020                               | 0.40%    | Negligent Manslaughter                   | 0          | 0         | 0     | 0        |
| # of cleared offenses                            | 89       | Rape                                     | 0          | 0         | 0     | 0        |
| Percent Cleared                                  | 40.83%   | Sodomy                                   | 1          | 0         | 0     | 0        |
| Group "A" Crime Rate per                         | 5,666.75 | Sexual Assault w/Obj                     | 2          | 2         | 0     | 0        |
| 100,000 population                               |          | Fondling                                 | 3          | 1         | 0     | 0        |
| Summary based reporting                          | 1,767.61 | Aggravated Assault                       | 2          | 1         | 2     | 0        |
| crime rate per 100,000                           |          | Simple Assault                           | 32         | 17        | 6     | 0        |
| populated is calculated for<br>other state crime |          | Intimidation                             | 5          | 3         | 0     | 0        |
| comparisons only.                                |          | Kidnapping                               | 3          | 2         | 0     | 0        |
|                                                  |          | Incest                                   | 0          | 0         | 0     | 0        |
| Arrest Overview                                  |          | Statutory Rape                           | 0          | 0         | 0     | 0        |
| Arrest Total                                     | 85       | Human Trafficking, Commercial Sex Acts   | 0          | 0         | 0     | 0        |
| % change from 2020                               | 0%       | Human Trafficking, Involuntary Servitude | 0          | 0         | 0     | 0        |
| Adult Arrest total                               | 78       | Robbery                                  | 0          | 0         | 0     | 0        |
| Juvenile Arrest total                            | 7        | Burglary/Breaking and Entering           | 22         | 6         | 0     | 2        |
| Arrest Rate per 100,000                          | 2,209.51 | Larceny/Theft Offenses                   | 42         | 6         | 2     | 0        |
| population                                       |          | Motor Vehicle Theft                      | 1          | 0         | 0     | 0        |
|                                                  |          | Arson                                    | 1          | 0         | 0     | 0        |
|                                                  |          | Destruction Of Property                  | 19         | 3         | 1     | 0        |
|                                                  |          | Counterfeiting/Forgery                   | 0          | 0         | 0     | 0        |
|                                                  |          | Fraud Offenses                           | 16         | 1         | 1     | 0        |
|                                                  |          | Embezzlement                             | 0          | 0         | 0     | 0        |
|                                                  |          | Extortion/Blackmail                      | 2          | 0         | 0     | 0        |
|                                                  |          | Bribery                                  | 0          | 0         | 0     | 0        |
|                                                  |          | Stolen Property Offenses                 | 7          | 2         | 0     | 0        |
| Total Offenses - 5 year tren                     | d        | Drug/Narcotic Violations                 | 26         | 20        | 13    | 5        |

#### Total Arrests - 5 year trend

|                                 |       | ·              |    |    |    |  | Ŭ |
|---------------------------------|-------|----------------|----|----|----|--|---|
| Drug Equipment Violations       | 27    | ,              | 20 |    | 1  |  | 0 |
| Gambling Offenses               | (     | )              | 0  |    | 0  |  | 0 |
| Pornography/Obscene Material    | (     | )              | 0  |    | 0  |  | 0 |
| Prostitution Offenses           |       |                | 1  |    | 0  |  | 0 |
| Weapons Law Violations          | 6     | 6              | 4  |    | 1  |  | 0 |
| Animal Cruelty                  | (     | )              | 0  |    | 0  |  | 0 |
| Total Group "A"                 | 218   | 3              | 89 |    | 27 |  | 7 |
|                                 | Г     | Arrests        |    |    |    |  |   |
| Group "B" Arrests               |       | Adult Juvenile |    |    |    |  |   |
| Bad Checks                      |       |                |    | 0  |    |  | 0 |
| Curfew/Loitering/Vagrancy Viola | tions |                |    | 0  |    |  | 0 |
| Disorderly Conduct              |       |                |    | 1  |    |  | 0 |
| DUI                             |       |                |    | 33 |    |  | 0 |
| Drunkenness                     |       |                |    | 0  |    |  | 0 |
| Family Offenses, Nonviolent     |       |                |    | 0  |    |  | 0 |
| Liquor Law Violations           |       |                |    | 0  |    |  | 0 |
| Peeping Tom                     |       |                |    | 0  |    |  | 0 |
| Trespass of Real Property       |       |                |    | 6  |    |  | 0 |
| All Other Offenses              |       |                |    | 11 |    |  | 0 |