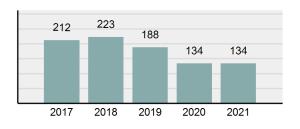

## V

| Valley County Total |                                        |          |                                          | Population:<br>County: | 12,311<br>Valley |       |          |
|---------------------|----------------------------------------|----------|------------------------------------------|------------------------|------------------|-------|----------|
| Offense Overview    |                                        |          | Offenses                                 |                        | Arrests          |       |          |
| onena               |                                        | 567      | Group "A" Offenses                       | # Reported             | # Cleared        | Adult | Juvenile |
| •                   | Offense Total                          |          | Murder                                   | 0                      | 0                | 0     | 0        |
| •                   | % change from 2020                     | 12.28%   | Negligent Manslaughter                   | 0                      | 0                | 0     | 0        |
| •                   | # of cleared offenses                  | 185      | Rape                                     | 8                      | 2                | 2     | 1        |
| •                   | Percent Cleared                        | 32.63%   | Sodomy                                   | 1                      | 0                | 0     | 0        |
| •                   | Group "A" Crime Rate per               | 4,605.64 | Sexual Assault w/Obj                     | 3                      | 3                | 0     | 0        |
|                     | 100,000 population                     |          | Fondling                                 | 15                     | 6                | 2     | 0        |
| •                   | Summary based reporting                | 1,413.37 | Aggravated Assault                       | 15                     | 10               | 8     | 0        |
|                     | crime rate per 100,000                 | ,        | Simple Assault                           | 94                     | 42               | 12    | 0        |
|                     | populated is calculated for            |          | Intimidation                             | 30                     | 8                | 0     | 0        |
|                     | other state crime<br>comparisons only. |          | Kidnapping                               | 3                      | 2                | 0     | 0        |
|                     |                                        |          | Incest                                   | 0                      | 0                | 0     | 0        |
| Arroct              | Overview                               |          | Statutory Rape                           | 0                      | 0                | 0     | 0        |
| Anesi               | Arrest Total                           | 219      | Human Trafficking, Commercial Sex Acts   | 0                      | 0                | 0     | 0        |
| •                   | % change from 2020                     | 0%       | Human Trafficking, Involuntary Servitude | 0                      | 0                | 0     | 0        |
| •                   | Adult Arrest total                     | 210      | Robbery                                  | 0                      | 0                | 0     | 0        |
| •                   | Juvenile Arrest total                  | 9        | Burglary/Breaking and Entering           | 48                     | 7                | 0     | 2        |
| •                   | Arrest Rate per 100,000                | 1,778.90 | Larceny/Theft Offenses                   | 93                     | 7                | 3     | 0        |
|                     | population                             |          | Motor Vehicle Theft                      | 9                      | 1                | 1     | 0        |
|                     |                                        |          | Arson                                    | 1                      | 0                | 0     | 0        |
|                     |                                        |          | Destruction Of Property                  | 63                     | 6                | 1     | 0        |
|                     |                                        |          | Counterfeiting/Forgery                   | 4                      | 1                | 0     | 0        |
|                     |                                        |          | Fraud Offenses                           | 54                     | 1                | 1     | 0        |
|                     |                                        |          | Embezzlement                             | 0                      | 0                | 0     | 0        |
|                     |                                        |          | Extortion/Blackmail                      | 2                      | 0                | 0     | 0        |
|                     |                                        |          | Bribery                                  | 0                      | 0                | 0     | 0        |
|                     |                                        |          | Stolen Property Offenses                 | 11                     | 3                | 0     | 0        |
|                     | <u>Total Offenses - 5 year trend</u>   | 4        | Drug/Narcotic Violations                 | 49                     | 41               | 30    | 6        |
|                     |                                        | -        | Drug Equipment Violations                | 47                     | 38               | 4     | 0        |
|                     |                                        |          | Gambling Offenses                        | 0                      | 0                | 0     | 0        |
|                     | 600 603 505                            | 567      | Pornography/Obscene Material             | 1                      | 0                | 0     | 0        |