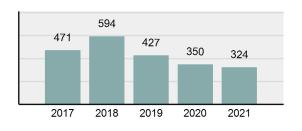

## Total Arrests - 5 year trend

| Stolen Property Offenses             |    | 0 | 0       | 0   | 0        |  |  |
|--------------------------------------|----|---|---------|-----|----------|--|--|
| Drug/Narcotic Violations             | 11 | 7 | 101     | 100 | 10       |  |  |
| Drug Equipment Violations            | 14 | 1 | 106     | 30  | 8        |  |  |
| Gambling Offenses                    |    | 0 | 0       | 0   | 0        |  |  |
| Pornography/Obscene Material         |    | 0 | 0       | 0   | 0        |  |  |
| Prostitution Offenses                |    | 0 | 0       | 0   | 0        |  |  |
| Weapons Law Violations               |    | 6 | 4       | 2   | 0        |  |  |
| Animal Cruelty                       |    | 0 | 0       | 0   | 0        |  |  |
| Total Group "A"                      | 46 | 6 | 285     | 171 | 32       |  |  |
|                                      |    |   | Arrests |     |          |  |  |
| Group "B" Arrests                    |    |   | Adult   | Ju  | Juvenile |  |  |
| Bad Checks                           |    |   | 0       |     |          |  |  |
| Curfew/Loitering/Vagrancy Violations |    |   | 0       |     |          |  |  |
| Disorderly Conduct                   |    |   |         | 0   |          |  |  |
| DUI                                  |    |   | 21      |     |          |  |  |
| Drunkenness                          |    |   |         |     | -        |  |  |

## **Benewah County Total**

| Benewah County Total |                                                                                                                            |                               |                                             |            | Population: | 9,676 |          |  |
|----------------------|----------------------------------------------------------------------------------------------------------------------------|-------------------------------|---------------------------------------------|------------|-------------|-------|----------|--|
|                      |                                                                                                                            |                               |                                             |            | County:     |       | Benewah  |  |
| Offense Overview     |                                                                                                                            |                               |                                             |            | Offenses    |       | Arrests  |  |
| •                    | Offense Total                                                                                                              | 466                           |                                             | # Reported |             | Adult | Juvenile |  |
| •                    | % change from 2020                                                                                                         | 13.11%                        | Murder                                      | 0          | 0           | 0     | 0        |  |
|                      | -                                                                                                                          |                               | Negligent Manslaughter                      | 1          | 1           | 1     | 0        |  |
| •                    | # of cleared offenses                                                                                                      | 285                           | Rape                                        | 3          | 1           | 1     | 0        |  |
| •                    | Percent Cleared                                                                                                            | 61.16%                        | Sodomy                                      | 0          | 0           | 0     | 0        |  |
| •                    | Group "A" Crime Rate per                                                                                                   | 4,816.04                      | Sexual Assault w/Obj                        | 0          | 0           | 0     | 0        |  |
|                      | 100,000 population                                                                                                         |                               | Fondling                                    | 2          | 2           | 0     | 0        |  |
| •                    | Summary based reporting<br>crime rate per 100,000<br>populated is calculated for<br>other state crime<br>comparisons only. | 1,126.50                      | Aggravated Assault                          | 25         | 23          | 15    | 1        |  |
|                      |                                                                                                                            |                               | Simple Assault                              | 46         | 24          | 10    | 7        |  |
|                      |                                                                                                                            |                               | Intimidation                                | 1          | 1           | 1     | 0        |  |
|                      |                                                                                                                            |                               | Kidnapping                                  | 0          | 0           | 0     | 0        |  |
|                      |                                                                                                                            |                               | Incest                                      | 0          | 0           | 0     | 0        |  |
| Arrest Overview      |                                                                                                                            | Statutory Rape                | 0                                           | 0          | 0           | 0     |          |  |
| Allest Overview      |                                                                                                                            | Human Trafficking, Commercial | 0                                           | 0          | 0           | 0     |          |  |
| •                    | Arrest Total                                                                                                               | 324                           | Sex Acts                                    |            |             |       |          |  |
| •                    | % change from 2020                                                                                                         | -7.43%                        | Human Trafficking, Involuntary<br>Servitude | 0          | 0           | 0     | 0        |  |
| •                    | Adult Arrest total                                                                                                         | 265                           | Robbery                                     | 0          | 0           | 0     | 0        |  |
| •                    | Juvenile Arrest total                                                                                                      | 59                            | Burglary/Breaking and Entering              | 3          | 2           | 2     | 0        |  |
| •                    | Arrest Rate per 100,000                                                                                                    | 3,348.49                      | Larceny/Theft Offenses                      | 68         | 7           | 4     | 1        |  |
|                      | population                                                                                                                 |                               | Motor Vehicle Theft                         | 8          | 1           | 0     | 1        |  |
|                      |                                                                                                                            |                               | Arson                                       | 2          | 2           | 1     | 1        |  |
|                      |                                                                                                                            |                               | Destruction Of Property                     | 42         | 9           | 3     | 3        |  |
|                      |                                                                                                                            |                               | Counterfeiting/Forgery                      | 1          | 1           | 1     | 0        |  |
|                      |                                                                                                                            |                               | Fraud Offenses                              | 0          | 0           | 0     | 0        |  |
|                      |                                                                                                                            |                               | Embezzlement                                | 0          | 0           | 0     | 0        |  |
|                      |                                                                                                                            |                               | Extortion/Blackmail                         | 0          | 0           | 0     | 0        |  |
|                      |                                                                                                                            |                               | Bribery                                     | 0          | 0           | 0     | 0        |  |
|                      |                                                                                                                            |                               | Stolen Property Offenses                    | 0          | 0           | 0     | 0        |  |
|                      |                                                                                                                            |                               |                                             | · · · -    |             |       |          |  |