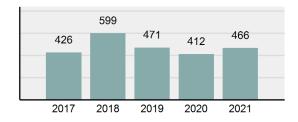

## Total Offenses - 5 year trend

## **Benewah County Total**

| Benewah County Total |                                                                                                                            |                               |                                             |            | Population: | 9,676 |          |  |
|----------------------|----------------------------------------------------------------------------------------------------------------------------|-------------------------------|---------------------------------------------|------------|-------------|-------|----------|--|
|                      |                                                                                                                            |                               |                                             |            | County:     |       | Benewah  |  |
| Offense Overview     |                                                                                                                            |                               |                                             |            | Offenses    |       | Arrests  |  |
| •                    | Offense Total                                                                                                              | 466                           |                                             | # Reported |             | Adult | Juvenile |  |
| •                    | % change from 2020                                                                                                         | 13.11%                        | Murder                                      | 0          | 0           | 0     | 0        |  |
|                      | -                                                                                                                          |                               | Negligent Manslaughter                      | 1          | 1           | 1     | 0        |  |
| •                    | # of cleared offenses                                                                                                      | 285                           | Rape                                        | 3          | 1           | 1     | 0        |  |
| •                    | Percent Cleared                                                                                                            | 61.16%                        | Sodomy                                      | 0          | 0           | 0     | 0        |  |
| •                    | Group "A" Crime Rate per                                                                                                   | 4,816.04                      | Sexual Assault w/Obj                        | 0          | 0           | 0     | 0        |  |
|                      | 100,000 population                                                                                                         |                               | Fondling                                    | 2          | 2           | 0     | 0        |  |
| •                    | Summary based reporting<br>crime rate per 100,000<br>populated is calculated for<br>other state crime<br>comparisons only. | 1,126.50                      | Aggravated Assault                          | 25         | 23          | 15    | 1        |  |
|                      |                                                                                                                            |                               | Simple Assault                              | 46         | 24          | 10    | 7        |  |
|                      |                                                                                                                            |                               | Intimidation                                | 1          | 1           | 1     | 0        |  |
|                      |                                                                                                                            |                               | Kidnapping                                  | 0          | 0           | 0     | 0        |  |
|                      |                                                                                                                            |                               | Incest                                      | 0          | 0           | 0     | 0        |  |
| Arrest Overview      |                                                                                                                            | Statutory Rape                | 0                                           | 0          | 0           | 0     |          |  |
| Allest Overview      |                                                                                                                            | Human Trafficking, Commercial | 0                                           | 0          | 0           | 0     |          |  |
| •                    | Arrest Total                                                                                                               | 324                           | Sex Acts                                    |            |             |       |          |  |
| •                    | % change from 2020                                                                                                         | -7.43%                        | Human Trafficking, Involuntary<br>Servitude | 0          | 0           | 0     | 0        |  |
| •                    | Adult Arrest total                                                                                                         | 265                           | Robbery                                     | 0          | 0           | 0     | 0        |  |
| •                    | Juvenile Arrest total                                                                                                      | 59                            | Burglary/Breaking and Entering              | 3          | 2           | 2     | 0        |  |
| •                    | Arrest Rate per 100,000                                                                                                    | 3,348.49                      | Larceny/Theft Offenses                      | 68         | 7           | 4     | 1        |  |
|                      | population                                                                                                                 |                               | Motor Vehicle Theft                         | 8          | 1           | 0     | 1        |  |
|                      |                                                                                                                            |                               | Arson                                       | 2          | 2           | 1     | 1        |  |
|                      |                                                                                                                            |                               | Destruction Of Property                     | 42         | 9           | 3     | 3        |  |
|                      |                                                                                                                            |                               | Counterfeiting/Forgery                      | 1          | 1           | 1     | 0        |  |
|                      |                                                                                                                            |                               | Fraud Offenses                              | 0          | 0           | 0     | 0        |  |
|                      |                                                                                                                            |                               | Embezzlement                                | 0          | 0           | 0     | 0        |  |
|                      |                                                                                                                            |                               | Extortion/Blackmail                         | 0          | 0           | 0     | 0        |  |
|                      |                                                                                                                            |                               | Bribery                                     | 0          | 0           | 0     | 0        |  |
|                      |                                                                                                                            |                               | Stolen Property Offenses                    | 0          | 0           | 0     | 0        |  |
|                      |                                                                                                                            |                               |                                             | · · · -    |             |       |          |  |