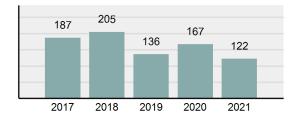

#### Total Arrests - 5 year trend

|                                             | Offenses   |           | Arrests |          |
|---------------------------------------------|------------|-----------|---------|----------|
| Group "A" Offenses                          | # Reported | # Cleared | Adult   | Juvenile |
| Murder                                      | 0          | 0         | 1       | 0        |
| Negligent Manslaughter                      | 0          | 0         | 0       | 0        |
| Rape                                        | 3          | 0         | 0       | 0        |
| Sodomy                                      | 0          | 0         | 0       | 0        |
| Sexual Assault w/Obj                        | 0          | 0         | 0       | 0        |
| Fondling                                    | 2          | 0         | 0       | 0        |
| Aggravated Assault                          | 18         | 8         | 5       | 0        |
| Simple Assault                              | 36         | 8         | 5       | 0        |
| Intimidation                                | 2          | 0         | 0       | 0        |
| Kidnapping                                  | 1          | 0         | 0       | 0        |
| Incest                                      | 0          | 0         | 0       | 0        |
| Statutory Rape                              | 0          | 0         | 0       | 0        |
| Human Trafficking, Commercial Sex Acts      | 0          | 0         | 0       | 0        |
| Human Trafficking, Involuntary<br>Servitude | 0          | 0         | 0       | 0        |
| Robbery                                     | 0          | 0         | 0       | 0        |
| Burglary/Breaking and Entering              | 10         | 0         | 0       | 0        |
| Larceny/Theft Offenses                      | 38         | 5         | 0       | 0        |
| Motor Vehicle Theft                         | 8          | 1         | 2       | 0        |
| Arson                                       | 1          | 1         | 0       | 0        |
| Destruction Of Property                     | 28         | 1         | 1       | 0        |
| Counterfeiting/Forgery                      | 0          | 0         | 0       | 0        |
| Fraud Offenses                              | 9          | 0         | 0       | 0        |
| Embezzlement                                | 2          | 0         | 0       | 0        |
| Extortion/Blackmail                         | 0          | 0         | 0       | 0        |
| Bribery                                     | 0          | 0         | 0       | 0        |
| Stolen Property Offenses                    | 3          | 1         | 1       | 0        |
| Drug/Narcotic Violations                    | 45         | 33        | 28      | 1        |
| Drug Equipment Violations                   | 46         | 32        | 9       | 0        |
| Gambling Offenses                           | 0          | 0         | 0       | 0        |
| Pornography/Obscene Material                | 0          | 0         | 0       | 0        |
| Prostitution Offenses                       | 0          | 0         | 0       | 0        |
| Weapons Law Violations                      | 3          | 2         | 1       | 0        |
| Animal Cruelty                              | 0          | 0         | 0       | 0        |
| Total Group "A"                             | 255        | 92        | 53      | 1        |

#### **Arrest Overview**

| • | Arrest Total            | 122      |
|---|-------------------------|----------|
| • | % change from 2020      | -26.95%  |
| • | Adult Arrest total      | 121      |
| • | Juvenile Arrest total   | 1        |
| • | Arrest Rate per 100,000 | 1,544.69 |