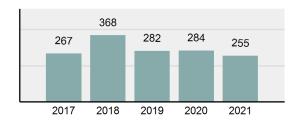

### Total Offenses - 5 year trend

## **Boise County Total**

Offense Overview

Population: 7,898 County: Boise

| • | Offense Total                                                                                                  | 255      |
|---|----------------------------------------------------------------------------------------------------------------|----------|
| • | % change from 2020                                                                                             | -10.21%  |
| • | # of cleared offenses                                                                                          | 92       |
| • | Percent Cleared                                                                                                | 36.08%   |
| • | Group "A" Crime Rate per 100,000 population                                                                    | 3,228.67 |
| • | Summary based reporting crime rate per 100,000 populated is calculated for other state crime comparisons only. | 987.59   |