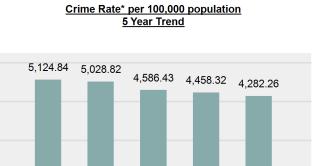

| Group "A" Offenses |          |  |  |  |  |  |  |  |
|--------------------|----------|--|--|--|--|--|--|--|
| Offenses Reported  | 77,033   |  |  |  |  |  |  |  |
| Changes from 2020  | -2.93%   |  |  |  |  |  |  |  |
| Rate per 100,000*  | 4,282.26 |  |  |  |  |  |  |  |

2019

2020

2021