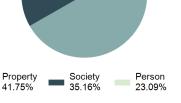

# 2021 Group "A" Offenses by Category

2017

2018

\*Population Base: 1,798,888

| Offense                                     | Reported in 2021 | Reported in 2020 | Percent<br>Change | Offenses<br>Cleared | Percent<br>Cleared | Percent Of<br>Category | Rate Per<br>100,000* |
|---------------------------------------------|------------------|------------------|-------------------|---------------------|--------------------|------------------------|----------------------|
| Murder                                      | 39               | 39               | 0.00%             | 25                  | 64.10%             | 0.22%                  | 2.17                 |
| Negligent Manslaughter                      | 11               | 9                | 22.22%            | 9                   | 81.82%             | 0.06%                  | 0.61                 |
| Non-consensual Sex Offenses:                |                  |                  |                   |                     |                    |                        |                      |
| Rape                                        | 728              | 651              | 11.83%            | 222                 | 30.49%             | 4.09%                  | 40.47                |
| Sodomy                                      | 151              | 138              | 9.42%             | 46                  | 30.46%             | 0.85%                  | 8.39                 |
| Sexual Assault w/Obj                        | 187              | 144              | 29.86%            | 65                  | 34.76%             | 1.05%                  | 10.40                |
| Fondling                                    | 1,167            | 1,143            | 2.10%             | 423                 | 36.25%             | 6.56%                  | 64.87                |
| Aggravated Assault                          | 3,072            | 3,349            | -8.27%            | 2,064               | 67.19%             | 17.27%                 | 170.77               |
| Simple Assault                              | 10,493           | 10,583           | -0.85%            | 6,530               | 62.23%             | 58.99%                 | 583.30               |
| Intimidation                                | 1,626            | 1,576            | 3.17%             | 718                 | 44.16%             | 9.14%                  | 90.39                |
| Kidnapping                                  | 231              | 256              | -9.77%            | 140                 | 60.61%             | 1.30%                  | 12.84                |
| Consensual Sex Offenses:                    | 1                |                  |                   |                     |                    |                        |                      |
| Incest                                      | 28               | 3                | 833.33%           | 6                   | 21.43%             | 0.16%                  | 1.56                 |
| Statutory Rape                              | 48               | 59               | -18.64%           | 20                  | 41.67%             | 0.27%                  | 2.67                 |
| Human Trafficking, Commercial<br>Sex Acts   | 6                | 4                | 50.00%            | 0                   | 0.00%              | 0.03%                  | 0.33                 |
| Human Trafficking, Involuntary<br>Servitude | 1                | 1                | 0.00%             | 0                   | 0.00%              | 0.01%                  | 0.06                 |
| Crimes Against Persons Total                | 17,788           | 17,955           | -0.93%            | 10,268              | 57.72%             | 23.09%                 | 988.83               |
| Robbery                                     | 157              | 163              | -3.68%            | 73                  | 46.50%             | 0.49%                  | 8.73                 |
| Burglary/Breaking and Entering              | 2,975            | 4,005            | -25.72%           | 542                 | 18.22%             | 9.25%                  | 165.38               |
| Larceny/Theft Offenses                      | 13,430           | 15,655           | -14.21%           | 2,677               | 19.93%             | 41.76%                 | 746.57               |
| Motor Vehicle Theft                         | 1,696            | 1,863            | -8.96%            | 343                 | 20.22%             | 5.27%                  | 94.28                |
| Arson                                       | 140              | 163              | -14.11%           | 49                  | 35.00%             | 0.44%                  | 7.78                 |
| Destruction Of Property                     | 7,016            | 7,374            | -4.85%            | 1,425               | 20.31%             | 21.81%                 | 390.02               |
| Counterfeiting/Forgery                      | 658              | 812              | -18.97%           | 140                 | 21.28%             | 2.05%                  | 36.58                |
| Fraud Offenses                              | 5,448            | 5,399            | 0.91%             | 666                 | 12.22%             | 16.94%                 | 302.85               |
| Embezzlement                                | 128              | 150              | -14.67%           | 55                  | 42.97%             | 0.40%                  | 7.12                 |
| Extortion/Blackmail                         | 99               | 114              | -13.16%           | 2                   | 2.02%              | 0.31%                  | 5.50                 |
| Bribery                                     | 3                | 1                | 200.00%           | 1                   | 33.33%             | 0.01%                  | 0.17                 |
| Stolen Property Offenses                    | 412              | 466              | -11.59%           | 267                 | 64.81%             | 1.28%                  | 22.90                |
| Crimes Against Property Total               | 32,162           | 36,165           | -11.07%           | 6,240               | 19.40%             | 41.75%                 | 1,787.88             |
| Drug/Narcotic Violations                    | 13,354           | 12,330           | 8.30%             | 11,132              | 83.36%             | 49.31%                 | 742.35               |
| Drug Equipment Violations                   | 12,214           | 11,517           | 6.05%             | 10,303              | 84.35%             | 45.10%                 | 678.98               |
| Gambling Offenses                           | 2                | 2                | 0.00%             | 0                   | 0.00%              | 0.01%                  | 0.11                 |
| Pornography/Obscene Material                | 279              | 318              | -12.26%           | 70                  | 25.09%             | 1.03%                  | 15.51                |
| Prostitution Offenses                       | 36               | 35               | 2.86%             | 22                  | 61.11%             | 0.13%                  | 2.00                 |
| Weapons Law Violations                      | 1,133            | 977              | 15.97%            | 692                 | 61.08%             | 4.18%                  | 62.98                |
| Animal Cruelty                              | 65               |                  | 8.33%             | 25                  | 38.46%             | 0.24%                  | 3.61                 |
| Crimes Against Society Total                | 27,083           | 25,239           | 7.31%             | 22,244              | 82.13%             | 35.16%                 | 1,505.54             |
| Total Group "A" Offenses                    | 77,033           | 79,359           | -2.93%            | 38,752              | 50.31%             |                        | 4,282.26             |