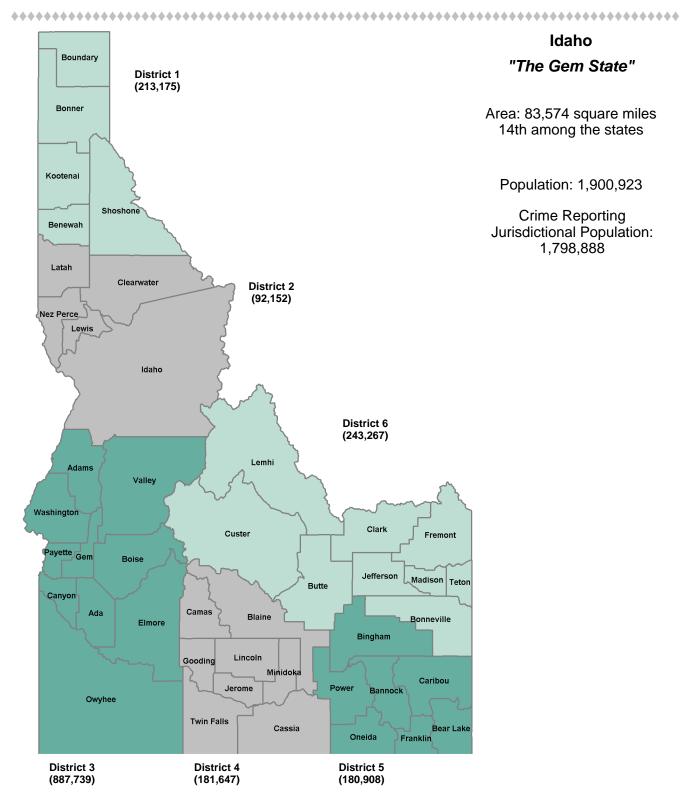

## Idaho Uniform Crime Reporting Districts

Districts are defined to be consistent with the reporting jurisdictions of the Idaho State Police and the Department of Transportation.

| Offense                                  | District I | District II | District III | District IV | District V | District VI | ISP   |  |  |
|------------------------------------------|------------|-------------|--------------|-------------|------------|-------------|-------|--|--|
| Murder                                   | 5          | 7           | 12           | 1           | 4          | 8           | 2     |  |  |
| Negligent Manslaughter                   | 3          | 1           | 2            | 0           | 0          | 2           | 3     |  |  |
| Rape                                     | 89         | 28          | 367          | 89          | 56         | 90          | 9     |  |  |
| Sodomy                                   | 19         | 2           | 106          | 9           | 9          | 5           | 1     |  |  |
| Sexual Assault w/Obj                     | 7          | 1           | 145          | 9           | 9          | 16          | 0     |  |  |
| Fondling                                 | 184        | 37          | 430          | 202         | 127        | 172         | 15    |  |  |
| Aggravated Assault                       | 346        | 75          | 1,541        | 417         | 311        | 356         | 26    |  |  |
| Simple Assault                           | 1,382      | 478         | 4,661        | 1,206       | 1,524      | 1,221       | 21    |  |  |
| Intimidation                             | 178        | 48          | 822          | 152         | 175        | 233         | 18    |  |  |
| Kidnapping                               | 28         | 6           | 109          | 21          | 18         | 44          | 5     |  |  |
| Incest                                   | 0          | 4           | 13           | 6           | 3          | 2           | 0     |  |  |
| Statutory Rape                           | 11         | 1           | 21           | 8           | 2          | 5           | 0     |  |  |
| Human Trafficking, Commercial Sex Acts   | 0          | 0           | 6            | 0           | 0          | 0           | 0     |  |  |
| Human Trafficking, Involuntary Servitude | 0          | 0           | 1            | 0           | 0          | 0           | 0     |  |  |
| Robbery                                  | 12         | 2           | 93           | 17          | 20         | 13          | 0     |  |  |
| Burglary/Breaking and Entering           | 380        | 295         | 1,136        | 251         | 396        | 515         | 2     |  |  |
| Larceny/Theft Offenses                   | 1,539      | 998         | 6,403        | 1,392       | 1,631      | 1,423       | 44    |  |  |
| Motor Vehicle Theft                      | 189        | 63          | 794          | 179         | 228        | 243         | 0     |  |  |
| Arson                                    | 17         | 7           | 72           | 15          | 13         | 16          | 0     |  |  |
| Destruction Of Property                  | 825        | 469         | 2,967        | 909         | 786        | 1,050       | 10    |  |  |
| Counterfeiting/Forgery                   | 56         | 22          | 329          | 28          | 102        | 113         | 8     |  |  |
| Fraud Offenses                           | 265        | 245         | 3,315        | 334         | 734        | 512         | 43    |  |  |
| Embezzlement                             | 17         | 6           | 82           | 9           | 12         | 2           | 0     |  |  |
| Extortion/Blackmail                      | 12         | 5           | 49           | 14          | 6          | 13          | 0     |  |  |
| Bribery                                  | 1          | 0           | 0            | 1           | 0          | 0           | 1     |  |  |
| Stolen Property Offenses                 | 38         | 18          | 196          | 28          | 56         | 41          | 35    |  |  |
| Drug/Narcotic Violations                 | 1,722      | 425         | 5,484        | 1,269       | 1,097      | 1,052       | 2,305 |  |  |
| Drug Equipment Violations                | 1,642      | 383         | 5,249        | 793         | 934        | 982         | 2,231 |  |  |
| Gambling Offenses                        | 0          | 0           | 0            | 0           | 0          | 0           | 2     |  |  |
| Pornography/Obscene Material             | 24         | 7           | 130          | 41          | 24         | 52          | 1     |  |  |
| Prostitution Offenses                    | 9          | 0           | 24           | 2           | 0          | 1           | 0     |  |  |
| Weapons Law Violations                   | 121        | 39          | 527          | 112         | 155        | 113         | 66    |  |  |
| Animal Cruelty                           | 10         | 0           | 36           | 10          | 4          | 5           | 0     |  |  |
| Total                                    | 9,131      | 3,672       | 35,122       | 7,524       | 8,436      | 8,300       | 4,848 |  |  |

## **Offenses by District**