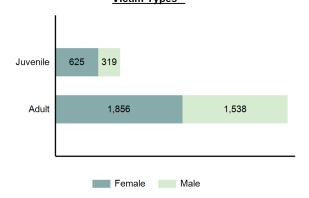

\*Others: Blunt Object, Motor Vehicle, Poison, Explosives, Fire/Incendiary Device, Drugs/Narcotics/Sleeping Pills, Asphyxiation, Others, Unknown

Victim Types\*\*

\*Population Base: 1,798,888 \*\*Does not include 18 victims whose gender or age is unknown.