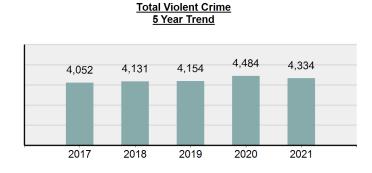

#### Violent Crime

| Violent Crime |  |  |
|---------------|--|--|
| 4,334         |  |  |
| -3.35%        |  |  |
| 240.93        |  |  |
| 1,695         |  |  |
|               |  |  |

**Top Violent Crime Locations** 