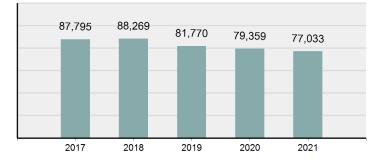

| Group "A" Offenses |          |  |  |  |  |  |  |  |
|--------------------|----------|--|--|--|--|--|--|--|
| Offenses Reported  | 77,033   |  |  |  |  |  |  |  |
| Changes from 2020  | -2.93%   |  |  |  |  |  |  |  |
| Rate per 100,000*  | 4,282.26 |  |  |  |  |  |  |  |

# 2021 Group "A" Offenses by Category

2017

2018

\*Population Base: 1,798,888

| Offense                                     | Reported in 2021 | Reported in 2020 | Percent<br>Change | Offenses<br>Cleared | Percent<br>Cleared | Percent Of<br>Category | Rate Per<br>100,000* |
|---------------------------------------------|------------------|------------------|-------------------|---------------------|--------------------|------------------------|----------------------|
| Murder                                      | 39               | 39               | 0.00%             | 25                  | 64.10%             | 0.22%                  | 2.17                 |
| Negligent Manslaughter                      | 11               | 9                | 22.22%            | 9                   | 81.82%             | 0.06%                  | 0.61                 |
| Non-consensual Sex Offenses:                |                  |                  |                   |                     |                    |                        |                      |
| Rape                                        | 728              | 651              | 11.83%            | 222                 | 30.49%             | 4.09%                  | 40.47                |
| Sodomy                                      | 151              | 138              | 9.42%             | 46                  | 30.46%             | 0.85%                  | 8.39                 |
| Sexual Assault w/Obj                        | 187              | 144              | 29.86%            | 65                  | 34.76%             | 1.05%                  | 10.40                |
| Fondling                                    | 1,167            | 1,143            | 2.10%             | 423                 | 36.25%             | 6.56%                  | 64.87                |
| Aggravated Assault                          | 3,072            | 3,349            | -8.27%            | 2,064               | 67.19%             | 17.27%                 | 170.77               |
| Simple Assault                              | 10,493           | 10,583           | -0.85%            | 6,530               | 62.23%             | 58.99%                 | 583.30               |
| Intimidation                                | 1,626            | 1,576            | 3.17%             | 718                 | 44.16%             | 9.14%                  | 90.39                |
| Kidnapping                                  | 231              | 256              | -9.77%            | 140                 | 60.61%             | 1.30%                  | 12.84                |
| Consensual Sex Offenses:                    | 1                |                  |                   |                     |                    |                        |                      |
| Incest                                      | 28               | 3                | 833.33%           | 6                   | 21.43%             | 0.16%                  | 1.56                 |
| Statutory Rape                              | 48               | 59               | -18.64%           | 20                  | 41.67%             | 0.27%                  | 2.67                 |
| Human Trafficking, Commercial<br>Sex Acts   | 6                | 4                | 50.00%            | 0                   | 0.00%              | 0.03%                  | 0.33                 |
| Human Trafficking, Involuntary<br>Servitude | 1                | 1                | 0.00%             | 0                   | 0.00%              | 0.01%                  | 0.06                 |
| Crimes Against Persons Total                | 17,788           | 17,955           | -0.93%            | 10,268              | 57.72%             | 23.09%                 | 988.83               |
| Robbery                                     | 157              | 163              | -3.68%            | 73                  | 46.50%             | 0.49%                  | 8.73                 |
| Burglary/Breaking and Entering              | 2,975            | 4,005            | -25.72%           | 542                 | 18.22%             | 9.25%                  | 165.38               |
| Larceny/Theft Offenses                      | 13,430           | 15,655           | -14.21%           | 2,677               | 19.93%             | 41.76%                 | 746.57               |
| Motor Vehicle Theft                         | 1,696            | 1,863            | -8.96%            | 343                 | 20.22%             | 5.27%                  | 94.28                |
| Arson                                       | 140              | 163              | -14.11%           | 49                  | 35.00%             | 0.44%                  | 7.78                 |
| Destruction Of Property                     | 7,016            | 7,374            | -4.85%            | 1,425               | 20.31%             | 21.81%                 | 390.02               |
| Counterfeiting/Forgery                      | 658              | 812              | -18.97%           | 140                 | 21.28%             | 2.05%                  | 36.58                |
| Fraud Offenses                              | 5,448            | 5,399            | 0.91%             | 666                 | 12.22%             | 16.94%                 | 302.85               |
| Embezzlement                                | 128              | 150              | -14.67%           | 55                  | 42.97%             | 0.40%                  | 7.12                 |
| Extortion/Blackmail                         | 99               | 114              | -13.16%           | 2                   | 2.02%              | 0.31%                  | 5.50                 |
| Bribery                                     | 3                | 1                | 200.00%           | 1                   | 33.33%             | 0.01%                  | 0.17                 |
| Stolen Property Offenses                    | 412              | 466              | -11.59%           | 267                 | 64.81%             | 1.28%                  | 22.90                |
| Crimes Against Property Total               | 32,162           | 36,165           | -11.07%           | 6,240               | 19.40%             | 41.75%                 | 1,787.88             |
| Drug/Narcotic Violations                    | 13,354           | 12,330           | 8.30%             | 11,132              | 83.36%             | 49.31%                 | 742.35               |
| Drug Equipment Violations                   | 12,214           | 11,517           | 6.05%             | 10,303              | 84.35%             | 45.10%                 | 678.98               |
| Gambling Offenses                           | 2                | 2                | 0.00%             | 0                   | 0.00%              | 0.01%                  | 0.11                 |
| Pornography/Obscene Material                | 279              | 318              | -12.26%           | 70                  | 25.09%             | 1.03%                  | 15.51                |
| Prostitution Offenses                       | 36               | 35               | 2.86%             | 22                  | 61.11%             | 0.13%                  | 2.00                 |
| Weapons Law Violations                      | 1,133            | 977              | 15.97%            | 692                 | 61.08%             | 4.18%                  | 62.98                |
| Animal Cruelty                              | 65               |                  | 8.33%             | 25                  | 38.46%             | 0.24%                  | 3.61                 |
| Crimes Against Society Total                | 27,083           | 25,239           | 7.31%             | 22,244              | 82.13%             | 35.16%                 | 1,505.54             |
| Total Group "A" Offenses                    | 77,033           | 79,359           | -2.93%            | 38,752              | 50.31%             |                        | 4,282.26             |