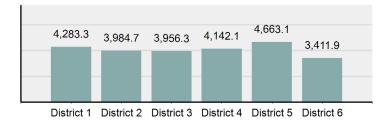

## Idaho Uniform Crime Reporting Districts

Districts are defined to be consistent with the reporting jurisdictions of the Idaho State Police and the Department of Transportation.

| Offense                                  | District I | District II | District III | District IV | District V | District VI | ISP   |  |  |
|------------------------------------------|------------|-------------|--------------|-------------|------------|-------------|-------|--|--|
| Murder                                   | 5          | 7           | 12           | 1           | 4          | 8           | 2     |  |  |
| Negligent Manslaughter                   | 3          | 1           | 2            | 0           | 0          | 2           | 3     |  |  |
| Rape                                     | 89         | 28          | 367          | 89          | 56         | 90          | 9     |  |  |
| Sodomy                                   | 19         | 2           | 106          | 9           | 9          | 5           | 1     |  |  |
| Sexual Assault w/Obj                     | 7          | 1           | 145          | 9           | 9          | 16          | 0     |  |  |
| Fondling                                 | 184        | 37          | 430          | 202         | 127        | 172         | 15    |  |  |
| Aggravated Assault                       | 346        | 75          | 1,541        | 417         | 311        | 356         | 26    |  |  |
| Simple Assault                           | 1,382      | 478         | 4,661        | 1,206       | 1,524      | 1,221       | 21    |  |  |
| Intimidation                             | 178        | 48          | 822          | 152         | 175        | 233         | 18    |  |  |
| Kidnapping                               | 28         | 6           | 109          | 21          | 18         | 44          | 5     |  |  |
| Incest                                   | 0          | 4           | 13           | 6           | 3          | 2           | 0     |  |  |
| Statutory Rape                           | 11         | 1           | 21           | 8           | 2          | 5           | 0     |  |  |
| Human Trafficking, Commercial Sex Acts   | 0          | 0           | 6            | 0           | 0          | 0           | 0     |  |  |
| Human Trafficking, Involuntary Servitude | 0          | 0           | 1            | 0           | 0          | 0           | 0     |  |  |
| Robbery                                  | 12         | 2           | 93           | 17          | 20         | 13          | 0     |  |  |
| Burglary/Breaking and Entering           | 380        | 295         | 1,136        | 251         | 396        | 515         | 2     |  |  |
| Larceny/Theft Offenses                   | 1,539      | 998         | 6,403        | 1,392       | 1,631      | 1,423       | 44    |  |  |
| Motor Vehicle Theft                      | 189        | 63          | 794          | 179         | 228        | 243         | 0     |  |  |
| Arson                                    | 17         | 7           | 72           | 15          | 13         | 16          | 0     |  |  |
| Destruction Of Property                  | 825        | 469         | 2,967        | 909         | 786        | 1,050       | 10    |  |  |
| Counterfeiting/Forgery                   | 56         | 22          | 329          | 28          | 102        | 113         | 8     |  |  |
| Fraud Offenses                           | 265        | 245         | 3,315        | 334         | 734        | 512         | 43    |  |  |
| Embezzlement                             | 17         | 6           | 82           | 9           | 12         | 2           | 0     |  |  |
| Extortion/Blackmail                      | 12         | 5           | 49           | 14          | 6          | 13          | 0     |  |  |
| Bribery                                  | 1          | 0           | 0            | 1           | 0          | 0           | 1     |  |  |
| Stolen Property Offenses                 | 38         | 18          | 196          | 28          | 56         | 41          | 35    |  |  |
| Drug/Narcotic Violations                 | 1,722      | 425         | 5,484        | 1,269       | 1,097      | 1,052       | 2,305 |  |  |
| Drug Equipment Violations                | 1,642      | 383         | 5,249        | 793         | 934        | 982         | 2,231 |  |  |
| Gambling Offenses                        | 0          | 0           | 0            | 0           | 0          | 0           | 2     |  |  |
| Pornography/Obscene Material             | 24         | 7           | 130          | 41          | 24         | 52          | 1     |  |  |
| Prostitution Offenses                    | 9          | 0           | 24           | 2           | 0          | 1           | 0     |  |  |
| Weapons Law Violations                   | 121        | 39          | 527          | 112         | 155        | 113         | 66    |  |  |
| Animal Cruelty                           | 10         | 0           | 36           | 10          | 4          | 5           | 0     |  |  |
| Total                                    | 9,131      | 3,672       | 35,122       | 7,524       | 8,436      | 8,300       | 4,848 |  |  |

#### 2021 Idaho District Group "A" Crime Rate\* per 100,000 population

\* Rate calculated on population of crime reporting jurisdictions within each district.