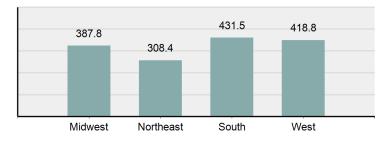

#### 2020 Violent Crime Rate per 100,000 population State Ranking By Region

|        | West Region: | Rate: |
|--------|--------------|-------|
| 8      | Alaska       | 837.8 |
| 7      | New Mexico   | 778.3 |
| 9      | Arizona      | 484.8 |
| 4      | Montana      | 469.8 |
| 7      | Nevada       | 460.3 |
| .6     | California   | 442.0 |
| .6     | Colorado     | 423.1 |
| 5      | Washington   | 293.7 |
| 9<br>3 | Oregon       | 291.9 |
| 3<br>1 | Utah         | 260.7 |
| 9      | Hawaii       | 254.2 |
| 6      | Idaho        | 242.6 |
| 9      | Wyoming      | 234.2 |
| _      |              |       |

| Midwest Region: | Rate: |
|-----------------|-------|
| Missouri        | 542.7 |
| South Dakota    | 501.4 |
| Michigan        | 478.0 |
| Illinois        | 425.9 |
| Kansas          | 425.0 |
| Indiana         | 357.7 |
| Nebraska        | 334.1 |
| North Dakota    | 329.0 |
| Wisconsin       | 323.4 |
| Ohio            | 308.8 |
| Iowa            | 303.5 |
| Minnesota       | 277.5 |
|                 |       |

| South Region:        | Rate: |
|----------------------|-------|
| District of Columbia | 999.8 |
| Tennessee            | 672.7 |
| Arkansas             | 671.9 |
| Louisiana            | 639.4 |
| South Carolina       | 530.7 |
| Oklahoma             | 458.6 |
| Alabama              | 453.6 |
| Texas                | 446.5 |
| Delaware             | 431.9 |
| North Carolina       | 419.3 |
| Georgia              | 400.1 |
| Maryland             | 399.9 |
| Florida              | 383.6 |
| West Virginia        | 355.9 |
| Mississippi          | 291.2 |
| Kentucky             | 259.1 |
| Virginia             | 208.7 |
| Northeast Region:    | Rate: |
| Pennsylvania         | 389.5 |
| New York             | 363.8 |
| Massachusetts        | 308.8 |
| Rhode Island         | 230.8 |
| New Jersey           | 195.4 |
| Connecticut          | 181.6 |
| Vermont              | 173.4 |
| New Hampshire        | 146.4 |
| Maine                | 108.6 |
|                      |       |

#### 2020 U.S. Violent Crime Rate by Region per 100,000 population