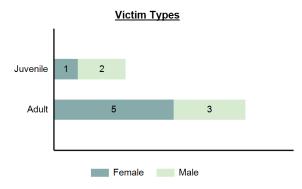

## Negligent Manslaughter

- The killing of another person through negligence. This offense does not include Vehicular Manslaughter -

| Negligent Manslaughter |        |  |  |  |
|------------------------|--------|--|--|--|
| Offenses Reported      | 11     |  |  |  |
| Changes from 2020      | 22.22% |  |  |  |
| Rate per 100,000*      | 0.61   |  |  |  |
| Total Arrests          | 5      |  |  |  |