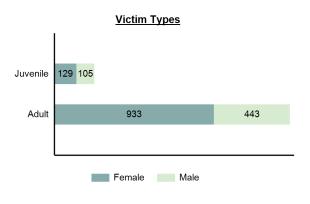

| 207  | 25     | 23   | 2      |
| Black                | 5    | 0      | 5    | 0      |
| Indian               | 3    | 1      | 2    | 0      |
| Asian                | 1    | 0      | 0    | 0      |
| Unknown              | 4    | 1      | 3    | 0      |
| <u>Ethnicity</u>     |      |        |      |        |
| Non Hispanic         | 168  | 21     | 21   | 1      |
| Hispanic             | 29   | 1      | 1    | 1      |
| Unknown              | 23   | 5      | 11   | 0      |
|                      |      |        |      |        |

# 1,534 1,530 1,576 1,626 1,275 1 1 1 1 2017 2018 2019 2020 2021

Intimidation Count - 5 Year Trend

# Top Relationships of Victim to Offender(s)Acquaintance20.52%Otherwise Known11.77%Boyfriend/Girlfriend9.61%Stranger8.53%ExSpouse6.99%



## Victim Count by Age



\*Population Base: 1,798,888 \*\*Does not include 16 victims whose gender or age is unknown.

## Incest

- Non-forcible sexual intercourse with persons who are related to each other within the degrees wherein marriage is prohibited by law -

| Incest            |         |
|-------------------|---------|
| Offenses Reported | 28      |
| Changes from 2020 | 833.33% |
| Rate per 100,000* | 1.56    |
| Total Arrests     | 2       |

| Top Locations | of Incest |
|---------------|-----------|
|               |           |

| Residence/Home                     | 92.86% |
|------------------------------------|--------|
| Highway/Road/Alley/Street/Sidewalk | 7.14%  |

| Arrestee Information |       |        |      |        |
|----------------------|-------|--------|--