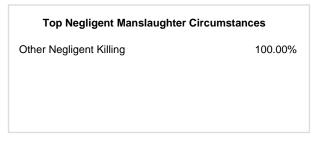

## Negligent Manslaughter

- The killing of another person through negligence. This offense does not include Vehicular Manslaughter -

| Negligent Manslaughter |        |  |  |  |
|------------------------|--------|--|--|--|
| Offenses Reported      | 11     |  |  |  |
| Changes from 2020      | 22.22% |  |  |  |
| Rate per 100,000*      | 0.61   |  |  |  |
| Total Arrests          | 5      |  |  |  |