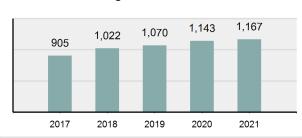

### Sexual Assault with an Object Count - 5 Year Trend

| Top Relationships of Victim to Offender(s) |        |  |
|--------------------------------------------|--------|--|
| Acquaintance                               | 32.98% |  |
| Child                                      | 12.77% |  |
| Friend                                     | 9.57%  |  |
| Boyfriend/Girlfriend                       | 6.91%  |  |
| Stranger                                   | 5.85%  |  |

## Fondling

- The touching of the private body parts of another person for the purpose of sexual gratification, forcible and/or against that person's will; or not forcible or against the person's will where the victim is incapable of giving consent -

This offense is an element of rape, sodomy, and sexual assault with an object; therefore, only reported when it is the sole sex offense committed against a victim.

| Fondling          |       |
|-------------------|-------|
| Offenses Reported | 1,167 |
| Changes from 2020 | 2.10% |
| Rate per 100,000* | 64.87 |
| Total Arrests     | 180   |