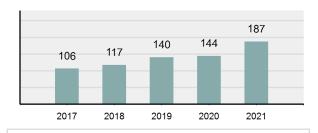

### Sexual Assault with an Object Count - 5 Year Trend

| Top Relationships of Victim to Offender(s) |        |  |
|--------------------------------------------|--------|--|
| Acquaintance                               | 32.98% |  |
| Child                                      | 12.77% |  |
| Friend                                     | 9.57%  |  |
| Boyfriend/Girlfriend                       | 6.91%  |  |
| Stranger                                   | 5.85%  |  |