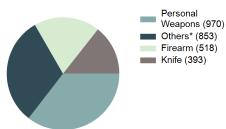

## Type of Weapon Used in Commission of Crime

Up to three different types of weapons can be entered for each offense

| Offense                    | Firearm | Handgun | Shotgun | Other<br>Firearm | Knife | Blunt<br>Object | Personal<br>Weapons | Others | Asphy-<br>xiation |
|----------------------------|---------|---------|---------|------------------|-------|-----------------|---------------------|--------|-------------------|
| Murder                     | 4       | 19      | 1       | 0                | 4     | 2               | 4                   | 7      | 0                 |
| Negligent<br>Manslaughter  | 0       | 0       | 0       | 0                | 0     | 0               | 1                   | 9      | 1                 |
| Rape                       | 0       | 3       | 0       | 0                | 3     | 2               | 650                 | 57     | 3                 |
| Sodomy                     | 0       | 0       | 0       | 0                | 1     | 0               | 137                 | 6      | 0                 |
| Sexual Assault<br>w/Object | 0       | 0       | 0       | 0                | 0     | 4               | 146                 | 17     | 0                 |
| Fondling                   | 0       | 1       | 0       | 0                | 0     | 1               | 827                 | 90     | 0                 |
| Aggravated Assault         | 83      | 376     | 43      | 16               | 393   | 251             | 970                 | 454    | 148               |
| Simple Assault             | 0       | 0       | 0       | 0                | 0     | 0               | 7,676               | 883    | 0                 |
| Intimidation               | 0       | 0       | 0       | 0                | 0     | 0               | 0                   | 0      | 0                 |
| Kidnapping                 | 2       | 12      | 0       | 1                | 5     | 1               | 108                 | 28     | 0                 |
| Incest                     | 0       | 0       | 0       | 0                | 0     | 0               | 0                   | 0      | 0                 |
| Statutory Rape             | 0       | 0       | 0       | 0                | 0     | 0               | 0                   | 0      | 0                 |
| Human Trafficking          | 0       | 0       | 0       | 0                | 0     | 0               | 1                   | 2      | 0                 |
| Total                      | 89      | 411     | 44      | 17               | 406   | 261             | 10,520              | 1,553  | 152               |