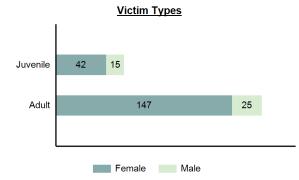

#### Victim Count of Kidnapping by Age

\*Population Base: 1,798,888

\*\*Does not include 2 victims whose gender or age is unknown.