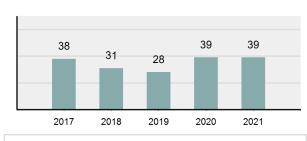

#### Murder Count - 5 Year Trend

| Top Relationships of Victim to Offender(s) |        |  |
|--------------------------------------------|--------|--|
| Acquaintance                               | 31.37% |  |
| Relationship Unknown                       | 15.69% |  |
| Otherwise Known                            | 13.73% |  |
| Stranger                                   | 7.84%  |  |
| Boyfriend/Girlfriend                       | 5.88%  |  |