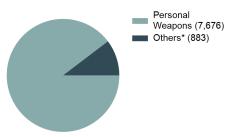

## Type of Weapon Used in Commission of Crime

Up to three different types of weapons can be entered for each offense

| Offense                    | Firearm | Handgun | Shotgun | Other<br>Firearm | Knife | Blunt<br>Object | Personal<br>Weapons | Others | Asphy-<br>xiation |
|----------------------------|---------|---------|---------|------------------|-------|-----------------|---------------------|--------|-------------------|
| Murder                     | 4       | 19      | 1       | 0                | 4     | 2               | 4                   | 7      | 0                 |
| Negligent<br>Manslaughter  | 0       | 0       | 0       | 0                | 0     | 0               | 1                   | 9      | 1                 |
| Rape                       | 0       | 3       | 0       | 0                | 3     | 2               | 650                 | 57     | 3                 |
| Sodomy                     | 0       | 0       | 0       | 0                | 1     | 0               | 137                 | 6      | 0                 |
| Sexual Assault<br>w/Object | 0       | 0       | 0       | 0                | 0     | 4               | 146                 | 17     | 0                 |
| Fondling                   | 0       | 1       | 0       | 0                | 0     | 1               | 827                 | 90     | 0                 |
| Aggravated Assault         | 83      | 376     | 43      | 16               | 393   | 251             | 970                 | 454    | 148               |
| Simple Assault             | 0       | 0       | 0       | 0                | 0     | 0               | 7,676               | 883    | 0                 |
| Intimidation               | 0       | 0       | 0       | 0                | 0     | 0               | 0                   | 0      | 0                 |
| Kidnapping                 | 2       | 12      | 0       | 1                | 5     | 1               | 108                 | 28     | 0                 |
| Incest                     | 0       | 0       | 0       | 0                | 0     | 0               | 0                   | 0      | 0                 |
| Statutory Rape             | 0       | 0       | 0       | 0                | 0     | 0               | 0                   | 0      | 0                 |
| Human Trafficking          | 0       | 0       | 0       | 0                | 0     | 0               | 1                   | 2      | 0                 |
| Total                      | 89      | 411     | 44      | 17               | 406   | 261             | 10,520              | 1,553  | 152               |