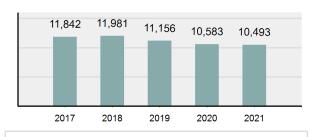

### Simple Assault Count - 5 Year Trend

| Top Relationships of Victim to Offender(s) |        |  |
|--------------------------------------------|--------|--|
| Acquaintance                               | 14.73% |  |
| Boyfriend/Girlfriend                       | 13.96% |  |
| Victim Was Offender                        | 13.52% |  |
| Spouse                                     | 10.47% |  |
| Stranger                                   | 8.72%  |  |
|                                            |        |  |