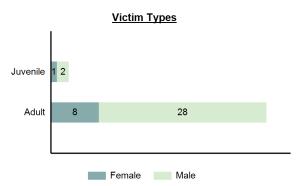

|
| Asian                | 0    | 0      | о    | 0      |
| Unknown              | 1    | 0      | 0    | 0      |
| Ethnicity            |      |        |      |        |
| Non-Hispanic         | 18   | 2      | 0    | 0      |
| Hispanic             | 3    | 0      | o    | 0      |
| Unknown              | 2    | 0      | 2    | 0      |

#### Murder Count - 5 Year Trend



| Top Relationships of Victim to Offender(s) |        |  |
|--------------------------------------------|--------|--|
| Acquaintance                               | 31.37% |  |
| Relationship Unknown                       | 15.69% |  |
| Otherwise Known                            | 13.73% |  |
| Stranger                                   | 7.84%  |  |
| Boyfriend/Girlfriend                       | 5.88%  |  |



| Top Murder Circumstances |        |  |
|--------------------------|--------|--|
| Argument                 | 45.00% |  |
| Unknown Circumstances    | 25.00% |  |
| Other Circumstances      | 15.00% |  |
| Drug Dealing             | 10.00% |  |
| Other Felony Involved    | 5.00%  |  |

#### Victim Count of Murder by Age



## Negligent Manslaughter

- The killing of another person through negligence. This offense does not include Vehicular Manslaughter -

| Negligent Manslaughter |        |  |  |  |
|------------------------|--------|--|--|--|
| Offenses Reported      | 11     |  |  |  |
| Changes from 2020      | 22.22% |  |  |  |
| Rate per 100,000*      | 0.61   |  |  |  |
| Total Arrests          | 5      |  |  |  |

## Top Locations of Negligent Manslaughter

| Highway/Road/Alley/S