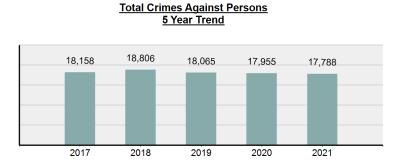

## **Statewide Profile**

Data counts represent the number of victims within a reported incident

| Crimes Against Persons |        |  |  |  |  |  |
|------------------------|--------|--|--|--|--|--|
| Offenses Reported      | 17,788 |  |  |  |  |  |
| Changes from 2020      | -0.93% |  |  |  |  |  |
| Rate per 100,000*      | 988.83 |  |  |  |  |  |
| Total Arrests          | 5,390  |  |  |  |  |  |
|                        |        |  |  |  |  |  |