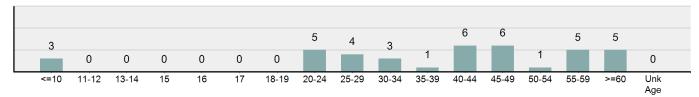

| 2    | 0      |

#### Murder Count - 5 Year Trend



| Top Relationships of Victim to Offender(s) |        |  |
|--------------------------------------------|--------|--|
| Acquaintance                               | 31.37% |  |
| Relationship Unknown                       | 15.69% |  |
| Otherwise Known                            | 13.73% |  |
| Stranger                                   | 7.84%  |  |
| Boyfriend/Girlfriend                       | 5.88%  |  |



| Top Murder Circumstances |        |  |
|--------------------------|--------|--|
| Argument                 | 45.00% |  |
| Unknown Circumstances    | 25.00% |  |
| Other Circumstances      | 15.00% |  |
| Drug Dealing             | 10.00% |  |
| Other Felony Involved    | 5.00%  |  |

#### Victim Count of Murder by Age



## Negligent Manslaughter

- The killing of another person through negligence. This offense does not include Vehicular Manslaughter -

| Negligent Manslaughter |        |  |  |  |
|------------------------|--------|--|--|--|
| Offenses Reported      | 11     |  |  |  |
| Changes from 2020      | 22.22% |  |  |  |
| Rate per 100,000*      | 0.61   |  |  |  |
| Total Arrests          | 5      |  |  |  |

## Top Locations of Negligent Manslaughter

| Highway/Road/Alley/Street/Sidewalk | 54.55% |
|------------------------------------|--------|
| Residence/Home                     | 36.36% |
| Other/Unknown                      | 9.09%  |
|                                    |        |

Type of Weapons Used



\*Others: Blunt Object, Motor Vehicle, Poison, Explosives, Fire/Incendiary Device,