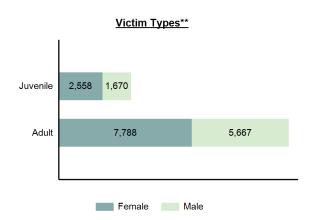

## Victims of Crimes Against Person by Age

\*Population Base: 1,798,888

\*\*Does not include 105 victims whose gender or age is unknown.