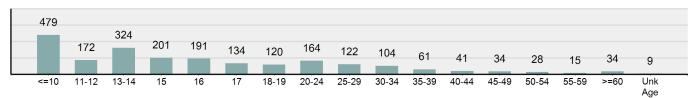

#### Victim Count of Rape by Age

\*Population Base: 1,798,888 \*\*Does not include 2 victims whose gender or age is unknown.