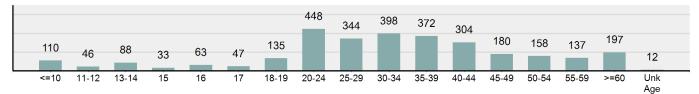

## Victims of Crimes Against Person by Age

\*Population Base: 1,798,888

\*\*Does not include 105 victims whose gender or age is unknown.

### Victim Count of Simple Assault by Age

\*Population Base: 1,798,888

\*\*Does not include 58 victims whose gender or age is unknown.