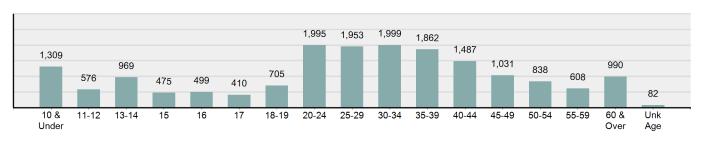

## Victims of Crimes Against Person by Age

\*Population Base: 1,798,888

\*\*Does not include 105 victims whose gender or age is unknown.