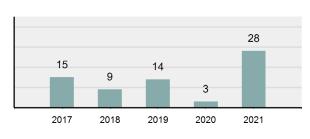

## Incest

- Non-forcible sexual intercourse with persons who are related to each other within the degrees wherein marriage is prohibited by law -

| Incest            |         |
|-------------------|---------|
| Offenses Reported | 28      |
| Changes from 2020 | 833.33% |
| Rate per 100,000* | 1.56    |
| Total Arrests     | 2       |

## Incest Count - 5 Year Trend