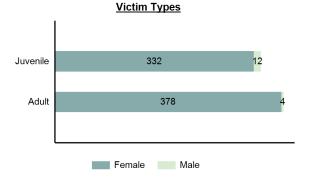

## Victims of Crimes Against Person by Age

\*Population Base: 1,798,888

\*\*Does not include 105 victims whose gender or age is unknown.