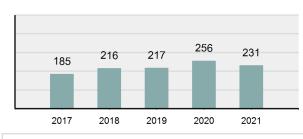

#### Kidnapping Count - 5 Year Trend

| Top Relationships of Victim to Offender(s)     |          |  |  |
|------------------------------------------------|----------|--|--|
| Boyfriend/Girlfriend                           | 22.56%   |  |  |
| Acquaintance                                   | 12.03%   |  |  |
| Spouse                                         | 11.28%   |  |  |
| Child                                          | 7.14%    |  |  |
| Ex-Relationship (Ex-Boyfriend/E<br>Girlfriend) | x- 7.14% |  |  |