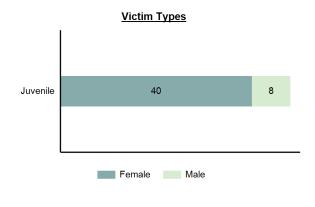

## Incest

- Non-forcible sexual intercourse with persons who are related to each other within the degrees wherein marriage is prohibited by law -

| Incest            |         |
|-------------------|---------|
| Offenses Reported | 28      |
| Changes from 2020 | 833.33% |
| Rate per 100,000* | 1.56    |
| Total Arrests     | 2       |

| Top Locations | of Incest |
|---------------|-----------|
|               |           |

| Residence/Home                     | 92.86% |
|------------------------------------|--------|
| Highway/Road/Alley/Street/Sidewalk | 7.14%  |

| Arrestee Information |       |        |      |        |
|----------------------|-------|--------|------|--------|
|                      | Adult |        | Juv  | enile  |
| Race                 | Male  | Female | Male | Female |
| White                | 2     | 0      | 0    | 0      |
| Black                | 0     | 0      | 0    | 0      |
| Indian               | 0     | 0      | 0    | 0      |
| Asian                | 0     | 0      | 0    | 0      |
| Unknown              | 0     | 0      | 0    | 0      |
| Ethnicity            |       |        |      |        |
| Non Hispanic         | 2     | 0      | 0    | 0      |
| Hispanic             | 0     | 0      | 0    | 0      |
| Unknown              | 0     | 0      | 0    | 0      |

| Top Relationships of Victim to Offender(s) |        |  |
|--------------------------------------------|--------|--|
| Sibling                                    | 48.28% |  |
| Child                                      | 41.38% |  |
| Other Family Member                        | 10.34% |  |
| Acquaintance                               |        |  |
| Friend                                     |        |  |