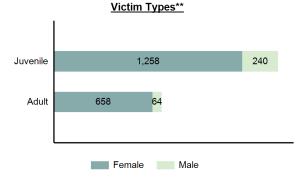

Data counts indicate those relationships that are not classified under the other categories listed above.

| Intimate Partner Violence              |                 |                     |  |  |  |  |  |
|----------------------------------------|-----------------|---------------------|--|--|--|--|--|
| Victim Type                            | <b>Reported</b> | <b>Distribution</b> |  |  |  |  |  |
| Boy/Girlfriend                         | 2,817           | 48.8%               |  |  |  |  |  |
| Spouse                                 | 1,898           | 32.9%               |  |  |  |  |  |
| Ex-Spouse                              | 366             | 6.3%                |  |  |  |  |  |
| Common-law Spouse                      | 218             | 3.8%                |  |  |  |  |  |
| Ex-Relationship<br>(Ex-Boy/Girlfriend) | 473             | 8.2%                |  |  |  |  |  |

| Violence Against Children |                 |                     |  |  |  |  |
|---------------------------|-----------------|---------------------|--|--|--|--|
| Victim Type               | <b>Reported</b> | <b>Distribution</b> |  |  |  |  |
| Child                     | 1,316           | 75.1%               |  |  |  |  |
| Stepchild                 | 239             | 13.6%               |  |  |  |  |
| Child of Boy/Girlfriend   | 94              | 5.4%                |  |  |  |  |
| Grandchild                | 76              | 4.3%                |  |  |  |  |
| Babysittee                | 27              | 1.5%                |  |  |  |  |