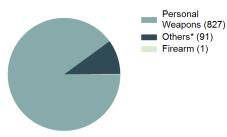

## Type of Weapons Used

\*Others: Blunt Object, Motor Vehicle, Poison, Explosives, Fire/Incendiary Device, Drugs/Narcotics/Sleeping Pills, Asphyxiation, Others, Unknown

| Arrestee Information |                                                           |                                                                                                                                                                                                                                                                                           |                                                                                                                                                                                                                                                                                                 |
|----------------------|-----------------------------------------------------------|-------------------------------------------------------------------------------------------------------------------------------------------------------------------------------------------------------------------------------------------------------------------------------------------|-------------------------------------------------------------------------------------------------------------------------------------------------------------------------------------------------------------------------------------------------------------------------------------------------|
| Adult                |                                                           | Juve                                                                                                                                                                                                                                                                                      | enile                                                                                                                                                                                                                                                                                           |
| Male                 | Female                                                    | Male                                                                                                                                                                                                                                                                                      | Female                                                                                                                                                                                                                                                                                          |
| 13                   | 0                                                         | 3                                                                                                                                                                                                                                                                                         | 0                                                                                                                                                                                                                                                                                               |
| 2                    | 0                                                         | 0                                                                                                                                                                                                                                                                                         | 0                                                                                                                                                                                                                                                                                               |
| 0                    | 0                                                         | 0                                                                                                                                                                                                                                                                                         | 0                                                                                                                                                                                                                                                                                               |
| 0                    | 0                                                         | 0                                                                                                                                                                                                                                                                                         | 0                                                                                                                                                                                                                                                                                               |
| 1                    | 0                                                         | 1                                                                                                                                                                                                                                                                                         | 0                                                                                                                                                                                                                                                                                               |
|                      |                                                           |                                                                                                                                                                                                                                                                                           |                                                                                                                                                                                                                                                                                                 |
| 14                   | 0                                                         | 2                                                                                                                                                                                                                                                                                         | 0                                                                                                                                                                                                                                                                                               |
| 0                    | 0                                                         | 0                                                                                                                                                                                                                                                                                         | 0                                                                                                                                                                                                                                                                                               |
| 2                    | 0                                                         | 2                                                                                                                                                                                                                                                                                         | 0                                                                                                                                                                                                                                                                                               |
|                      | Ad<br>Male<br>13<br>2<br>0<br>0<br>0<br>1<br>1<br>14<br>0 | Adult           Male         Female           13         0           2         0           0         0           0         0           13         0           13         0           2         0           0         0           1         0           14         0           0         0 | Adult         Juve           Male         Female         Male           13         0         3           2         0         0           0         0         0           0         0         0           1         0         1           14         0         2           0         0         0 |

## Fondling

- The touching of the private body parts of another person for the purpose of sexual gratification, forcible and/or against that person's will; or not forcible or against the person's will where the victim is incapable of giving consent -

This offense is an element of rape, sodomy, and sexual assault with an object; therefore, only reported when it is the sole sex offense committed against a victim.

| Fondling          |       |
|-------------------|-------|
| Offenses Reported | 1,167 |
| Changes from 2020 | 2.10% |
| Rate per 100,000* | 64.87 |
| Total Arrests     | 180   |