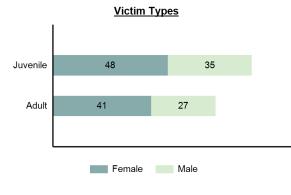

## Incest

- Non-forcible sexual intercourse with persons who are related to each other within the degrees wherein marriage is prohibited by law -

| Incest            |         |
|-------------------|---------|
| Offenses Reported | 28      |
| Changes from 2020 | 833.33% |
| Rate per 100,000* | 1.56    |
| Total Arrests     | 2       |