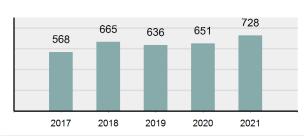

## Rape Count - 5 Year Trend

| Top Relationships of Victim to Offender(s) |        |  |
|--------------------------------------------|--------|--|
| Acquaintance                               | 33.05% |  |
| Boyfriend/Girlfriend                       | 16.53% |  |
| Friend                                     | 12.04% |  |
| Relationship Unknown                       | 7.00%  |  |
| Stranger                                   | 7.00%  |  |
|                                            |        |  |