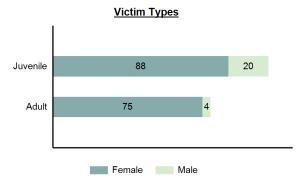

| Sexual Assault with an Object |        |  |  |
|-------------------------------|--------|--|--|
| Offenses Reported             | 187    |  |  |
| Changes from 2020             | 29.86% |  |  |
| Rate per 100,000*             | 10.40  |  |  |
| Total Arrests                 | 20     |  |  |
|                               |        |  |  |