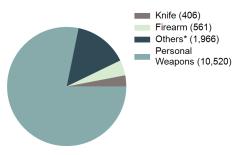

## Type of Weapon Used in Commission of Crime

Up to three different types of weapons can be entered for each offense

| Offense                    | Firearm | Handgun | Shotgun | Other<br>Firearm | Knife | Blunt<br>Object | Personal<br>Weapons | Others | Asphy-<br>xiation |
|----------------------------|---------|---------|---------|------------------|-------|-----------------|---------------------|--------|-------------------|
| Murder                     | 4       | 19      | 1       | 0                | 4     | 2               | 4                   | 7      | 0                 |
| Negligent<br>Manslaughter  | 0       | 0       | 0       | 0                | 0     | 0               | 1                   | 9      | 1                 |
| Rape                       | 0       | 3       | 0       | 0                | 3     | 2               | 650                 | 57     | 3                 |
| Sodomy                     | 0       | 0       | 0       | 0                | 1     | 0               | 137                 | 6      | 0                 |
| Sexual Assault<br>w/Object | 0       | 0       | 0       | 0                | 0     | 4               | 146                 | 17     | 0                 |
| Fondling                   | 0       | 1       | 0       | 0                | 0     | 1               | 827                 | 90     | 0                 |
| Aggravated Assault         | 83      | 376     | 43      | 16               | 393   | 251             | 970                 | 454    | 148               |
| Simple Assault             | 0       | 0       | 0       | 0                | 0     | 0               | 7,676               | 883    | 0                 |
| Intimidation               | 0       | 0       | 0       | 0                | 0     | 0               | 0                   | 0      | 0                 |
| Kidnapping                 | 2       | 12      | 0       | 1                | 5     | 1               | 108                 | 28     | 0                 |
| Incest                     | 0       | 0       | 0       | 0                | 0     | 0               | 0                   | 0      | 0                 |
| Statutory Rape             | 0       | 0       | 0       | 0                | 0     | 0               | 0                   | 0      | 0                 |
| Human Trafficking          | 0       | 0       | 0       | 0                | 0     | 0               | 1                   | 2      | 0                 |
| Total                      | 89      | 411     | 44      | 17               | 406   | 261             | 10,520              | 1,553  | 152               |