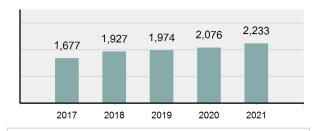

| Non-Consensual Sex Offenses |        |  |  |
|-----------------------------|--------|--|--|
| Offenses Reported           | 2,233  |  |  |
| Changes from 2020           | 7.56%  |  |  |
| Rate per 100,000*           | 124.13 |  |  |
| Total Arrests               | 301    |  |  |
|                             |        |  |  |