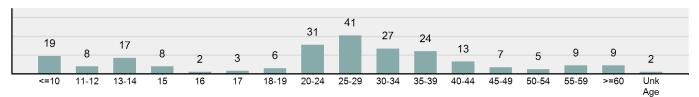

## Victims of Crimes Against Person by Age

\*Population Base: 1,798,888

\*\*Does not include 105 victims whose gender or age is unknown.

## Victim Count by Age

\*Population Base: 1,798,888 \*\*Does not include 16 victims whose gender or age is unknown.