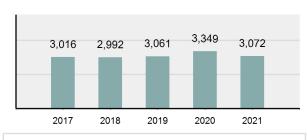

## Aggravated Assault

- An unlawful attack by one person upon another wherein the offender uses a weapon or displays it in a threatening manner, or the victim suffers obvious severe or aggravated bodily injury involving apparent broken bones, loss of teeth, possible internal injury, severe laceration, or loss of consciousness - It is not necessary that a victim sustain an injury from an aggravated assault when the weapon used has the potential to cause serious personal injury. Attempted

murders are included in this category

| Aggravated Assault |        |
|--------------------|--------|
| Offenses Reported  | 3,072  |
| Changes from 2020  | -8.27% |
| Rate per 100,000*  | 170.77 |
| Total Arrests      | 1,482  |
|                    |        |