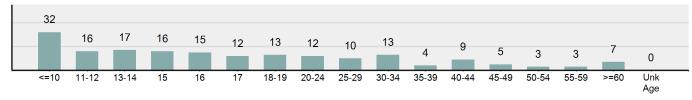

#### Victim Count of Sexual Assault with an Object by Age

## Fondling

- The touching of the private body parts of another person for the purpose of sexual gratification, forcible and/or against that person's will; or not forcible or against the person's will where the victim is incapable of giving consent -

This offense is an element of rape, sodomy, and sexual assault with an object; therefore, only reported when it is the sole sex offense committed against a victim.

| Fondling          |       |
|-------------------|-------|
| Offenses Reported | 1,167 |
| Changes from 2020 | 2.10% |
| Rate per 100,000* | 64.87 |
| Total Arrests     | 180   |