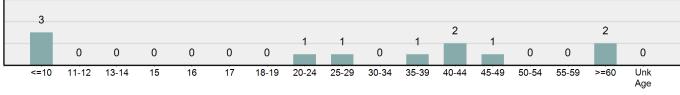

### Victim Count of Non-Consensual Sex Offenses by Age

\*Population Base: 1,798,888

\*\*Does not include 13 victims whose gender or age is unknown.

| Non-Consensual Sex Offenses |        |  |  |
|-----------------------------|--------|--|--|
| Offenses Reported           | 2,233  |  |  |
| Changes from 2020           | 7.56%  |  |  |
| Rate per 100,000*           | 124.13 |  |  |
| Total Arrests               | 301    |  |  |
|                             |        |  |  |