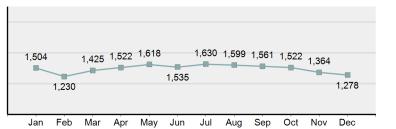

| 9.14%               |
| Fondling               | 6.56%               |
| Rape                   | 4.09%               |
| Kidnapping             | 1.30%               |
| Sexual Assault w/Obj   | 1.05%               |
| Sodomy                 | 0.85%               |
| Statutory Rape         | 0.27%               |
| Murder                 | 0.22%               |
| Incest                 | 0.16%               |
| Negligent Manslaughter | 0.06%               |





\*Others: Blunt Object, Motor Vehicle, Poison, Explosives, Fire/Incendiary Device, Drugs/Narcotics/Sleeping Pills, Asphyxiation, Others, Unknown

## Victims of Crimes Against Person by Age



\*Population Base: 1,798,888

\*\*Does not include 105 victims whose gender or age is unknown.



## Frequency of Crime by Month



## 2021 Crimes Against Persons

#### Sexual Negligent Aggra-Human Fond-Simple Intimi-Statutory Sodomy Murder Kidnap Assault Incest Traffi-Total Age Man-Rape vated ling Assault dation Rape slaughter cking w/Object Assault 10 & Under Female Male 11-12 Female Male 13-14 Female Male Female Male Female Male Female Male 18-19 Female Male 20-24 1,225 Female Male 25-29 Female 1,134 Male 30-34 1,217 Female Male 35-39 Female 1,149 Male 40-44 Female Male 45-49 Female Male 50-54 Female Male 55-59 Female Male 60 & Over Female Male Unk Age Female Male Total Female 1,449 5,652 1,068 10,366 Male 1,618 4,825 7,391 Unknown Gender

## Victims by Age and Gender

## Victim Injury by Type

## Up to five different types of injuries can be entered for each victim

| Offense                 | Apparent<br>Broken