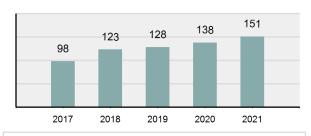

, Unknown

| Arrestee Information |       |        |      |        |
|----------------------|-------|--------|------|--------|
|                      | Adult |        | Juve | enile  |
| Race                 | Male  | Female | Male | Female |
| White                | 4     | 0      | 5    | 3      |
| Black                | 1     | 0      | 0    | 0      |
| Indian               | 0     | 0      | 0    | 0      |
| Asian                | 0     | 0      | 0    | 0      |
| Unknown              | 0     | 0      | 0    | 0      |
| <b>Ethnicity</b>     |       |        |      |        |
| Non-Hispanic         | 5     | 0      | 2    | 2      |
| Hispanic             | 0     | 0      | 1    | 0      |
| Unknown              | 0     | 0      | 2    | 1      |

#### Sodomy Count - 5 Year Trend



# Top Relationships of Victim to Offender(s)Acquaintance25.62%Boyfriend/Girlfriend13.13%Friend12.50%Otherwise Known6.88%Stranger6.25%



| Top Types Of Injury      |        |  |  |
|--------------------------|--------|--|--|
| Apparent Minor Injury    | 21.05% |  |  |
| Possible Internal Injury | 3.95%  |  |  |
|                          |        |  |  |
|                          |        |  |  |
|                          |        |  |  |
|                          |        |  |  |

#### Victim Count of Sodomy by Age



## Sexual Assault with an Object

- To use an object or instrument (anything other than the offender's genitalia) to unlawfully penetrate the genital or anal opening of the body of another person, forcible and/or against that person's will; or not forcible or against th