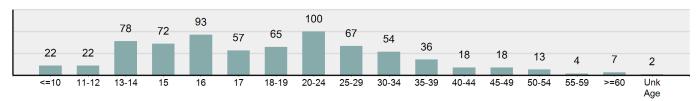

s of Victim to Offender(s) |        |  |
|--------------------------------------------|--------|--|
| Acquaintance                               | 33.05% |  |
| Boyfriend/Girlfriend                       | 16.53% |  |
| Friend                                     | 12.04% |  |
| Relationship Unknown                       | 7.00%  |  |
| Stranger                                   | 7.00%  |  |
|                                            |        |  |



| Top Types Of Injury      |        |  |  |
|--------------------------|--------|--|--|
| Apparent Minor Injury    | 13.74% |  |  |
| Possible Internal Injury | 6.80%  |  |  |
| Other Major Injury       | 1.09%  |  |  |
| Unconsciousness          | 0.95%  |  |  |
| Apparent Broken Bones    | 0.27%  |  |  |

#### Victim Count of Rape by Age



\*Population Base: 1,798,888 \*\*Does not include 2 victims whose gender or age is unknown.

## Sodomy

- The oral or anal sexual intercourse with another person, forcible and/or against that person's will; or not forcible or against the person's will where the victim is incapable of giving consent -

| Sodomy            |       |  |  |
|-------------------|-------|--|--|
| Offenses Reported | 151   |  |  |
| Changes from 2020 | 9.42% |  |  |
| Rate per 100,000* | 8.39  |  |  |
| Total Arrests     | 13    |  |  |
|                   |       |  |  |

#### Top Locations of Sodomy

| Residence/Home                                | 74.83% |
|-----------------------------------------------|--------|
| School-Elementary/Secondary                   | 3.97%  |
| Hotel/Motel/Etc.