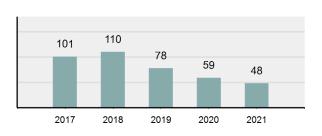

# Statutory Rape

- Non-forcible sexual intercourse with a person who is under the statutory age of consent -

Statutory age of consent in Idaho is 18 years of age.

| Statutory Rape    |         |  |  |  |
|-------------------|---------|--|--|--|
| Offenses Reported | 48      |  |  |  |
| Changes from 2020 | -18.64% |  |  |  |
| Rate per 100,000* | 2.67    |  |  |  |
| Total Arrests     | 8       |  |  |  |

Statutory Rape Count - 5 Year Trend

| Top Relationships of Victim to Offender(s) |        |  |
|--------------------------------------------|--------|--|
| Boyfriend/Girlfriend                       | 36.00% |  |
| Friend                                     | 14.00% |  |
| Acquaintance                               | 12.00% |  |
| Relationship Unknown                       | 10.00% |  |
| Stranger                                   | 8.00%  |  |