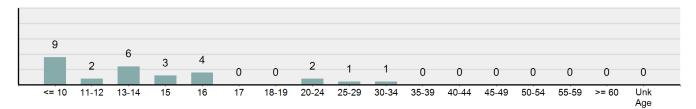

## Incest

- Non-forcible sexual intercourse with persons who are related to each other within the degrees wherein marriage is prohibited by law -

| Incest            |         |
|-------------------|---------|
| Offenses Reported | 28      |
| Changes from 2020 | 833.33% |
| Rate per 100,000* | 1.56    |
| Total Arrests     | 2       |

## Victim Count by Age

#### \*Population Base: 1,798,888