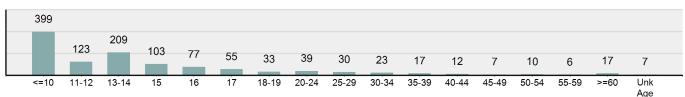

#### Victim Count of Kidnapping by Age

\*Population Base: 1,798,888

\*\*Does not include 2 victims whose gender or age is unknown.