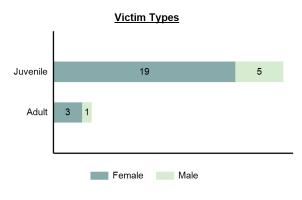

## Incest

- Non-forcible sexual intercourse with persons who are related to each other within the degrees wherein marriage is prohibited by law -

| Incest            |         |
|-------------------|---------|
| Offenses Reported | 28      |
| Changes from 2020 | 833.33% |
| Rate per 100,000* | 1.56    |
| Total Arrests     | 2       |

| Top Relationships of Victim to Offender(s) |        |  |
|--------------------------------------------|--------|--|
| Sibling                                    | 48.28% |  |
| Child                                      | 41.38% |  |
| Other Family Member                        | 10.34% |  |
| Acquaintance                               |        |  |
| Friend                                     |        |  |