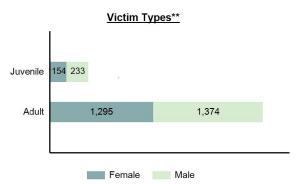

5      | 1    | 1      |
| Unknown              | 36    | 5      | 5    | 0      |
| Ethnicity            |       |        |      |        |
| Non-Hispanic         | 797   | 188    | 44   | 16     |
| Hispanic             | 221   | 37     | 12   | 3      |
| Unknown              | 105   | 21     | 32   | 6      |

#### Aggravated Assault Count - 5 Year Trend



| Top Relationships of Victim to Offender(s) |        |  |  |
|--------------------------------------------|--------|--|--|
| Stranger                                   | 17.05% |  |  |
| Boyfriend/Girlfriend                       | 15.00% |  |  |
| Acquaintance                               | 14.97% |  |  |
| Spouse                                     | 9.72%  |  |  |
| Otherwise Known                            | 8.03%  |  |  |



| Top Types Of Injury      |        |
|--------------------------|--------|
| Apparent Minor Injury    | 19.54% |
| Possible Internal Injury | 11.69% |
| Other Major Injury       | 10.11% |
| Severe Laceration        | 8.82%  |
| Apparent Broken Bones    | 4.64%  |

### Victim Count of Aggravated Assault by Age



\*Population Base: 1,798,888

\*\*Does not include 16 victims whose gender or age is unknown.

## Simple Assault

An unlawful physical attack by one person upon another where neither the offender displays a weapon, nor the victim suffers obvious severe or aggravated bodily injury involving apparent broken bones, loss of teeth, possible internal injury, severe laceration, or loss of consciousness -

| 10,493 |
|--------|
| -0.85% |
| 583.30 |
| 3,215  |
|        |

| Top Locatio