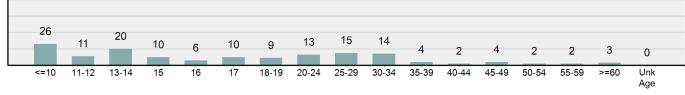

|
| <b>Ethnicity</b>     |       |        |      |        |
| Non-Hispanic         | 5     | 0      | 2    | 2      |
| Hispanic             | 0     | 0      | 1    | 0      |
| Unknown              | 0     | 0      | 2    | 1      |

#### Sodomy Count - 5 Year Trend



# Top Relationships of Victim to Offender(s)Acquaintance25.62%Boyfriend/Girlfriend13.13%Friend12.50%Otherwise Known6.88%Stranger6.25%



| Top Types Of Injury      |        |  |  |
|--------------------------|--------|--|--|
| Apparent Minor Injury    | 21.05% |  |  |
| Possible Internal Injury | 3.95%  |  |  |
|                          |        |  |  |
|                          |        |  |  |
|                          |        |  |  |
|                          |        |  |  |

#### Victim Count of Sodomy by Age



## Sexual Assault with an Object

- To use an object or instrument (anything other than the offender's genitalia) to unlawfully penetrate the genital or anal opening of the body of another person, forcible and/or against that person's will; or not forcible or against the person's will where the victim is incapable of giving consent -

| Sexual Assault with an Object |        |  |  |
|-------------------------------|--------|--|--|
| Offenses Reported             | 187    |  |  |
| Changes from 2020             | 29.86% |  |  |
| Rate per 100,000*             | 10.40  |  |  |
| Total Arrests                 | 20     |  |  |
|                               |        |  |  |

#### Top Locations of Sexual Assault with an Object

| Residence/Home                      | 74.33% |
|--------------