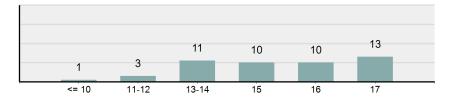

| 0      | 0    | 0      |
| Unknown              | 0     | 0      | 0    | 0      |
| <u>Ethnicity</u>     |       |        |      |        |
| Non Hispanic         | 3     | 1      | 0    | 0      |
| Hispanic             | 0     | 0      | 1    | 0      |
| Unknown              | 3     | 0      | 0    | 0      |



Statutory Rape Count - 5 Year Trend

| Top Relationships of Victim to Offender(s) |        |  |
|--------------------------------------------|--------|--|
| Boyfriend/Girlfriend                       | 36.00% |  |
| Friend                                     | 14.00% |  |
| Acquaintance                               | 12.00% |  |
| Relationship Unknown                       | 10.00% |  |
| Stranger                                   | 8.00%  |  |



## Victim Count by Age