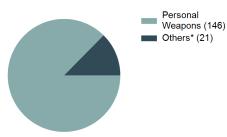

## Type of Weapons Used

\*Others: Blunt Object, Motor Vehicle, Poison, Explosives, Fire/Incendiary Device, Drugs/Narcotics/Sleeping Pills, Asphyxiation, Others, Unknown

| Arrestee Information |                                                           |                                                                                                                                                                                                                                                                                           |                                                                                                                                                                                                                                                                                                 |
|----------------------|-----------------------------------------------------------|-------------------------------------------------------------------------------------------------------------------------------------------------------------------------------------------------------------------------------------------------------------------------------------------|-------------------------------------------------------------------------------------------------------------------------------------------------------------------------------------------------------------------------------------------------------------------------------------------------|
| Adult                |                                                           | Juve                                                                                                                                                                                                                                                                                      | enile                                                                                                                                                                                                                                                                                           |
| Male                 | Female                                                    | Male                                                                                                                                                                                                                                                                                      | Female                                                                                                                                                                                                                                                                                          |
| 13                   | 0                                                         | 3                                                                                                                                                                                                                                                                                         | 0                                                                                                                                                                                                                                                                                               |
| 2                    | 0                                                         | 0                                                                                                                                                                                                                                                                                         | 0                                                                                                                                                                                                                                                                                               |
| 0                    | 0                                                         | 0                                                                                                                                                                                                                                                                                         | 0                                                                                                                                                                                                                                                                                               |
| 0                    | 0                                                         | 0                                                                                                                                                                                                                                                                                         | 0                                                                                                                                                                                                                                                                                               |
| 1                    | 0                                                         | 1                                                                                                                                                                                                                                                                                         | 0                                                                                                                                                                                                                                                                                               |
|                      |                                                           |                                                                                                                                                                                                                                                                                           |                                                                                                                                                                                                                                                                                                 |
| 14                   | 0                                                         | 2                                                                                                                                                                                                                                                                                         | 0                                                                                                                                                                                                                                                                                               |
| 0                    | 0                                                         | 0                                                                                                                                                                                                                                                                                         | 0                                                                                                                                                                                                                                                                                               |
| 2                    | 0                                                         | 2                                                                                                                                                                                                                                                                                         | 0                                                                                                                                                                                                                                                                                               |
|                      | Ad<br>Male<br>13<br>2<br>0<br>0<br>0<br>1<br>1<br>14<br>0 | Adult           Male         Female           13         0           2         0           0         0           0         0           13         0           13         0           2         0           0         0           1         0           14         0           0         0 | Adult         Juve           Male         Female         Male           13         0         3           2         0         0           0         0         0           0         0         0           1         0         1           14         0         2           0         0         0 |

\*Others: Blunt Object, Motor Vehicle, Poison, Explosives, Fire/Incendiary Device, Drugs/Narcotics/Sleeping Pills, Asphyxiation, Others, Unknown