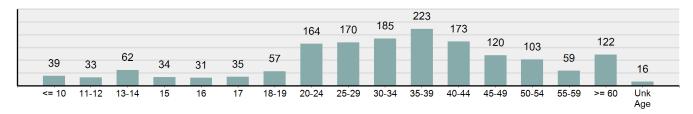

### Victim Count of Aggravated Assault by Age

\*Population Base: 1,798,888

\*\*Does not include 16 victims whose gender or age is unknown.