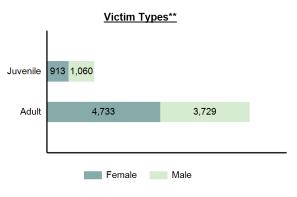

#### Sexual Negligent Aggra-Human Fond-Simple Intimi-Statutory Sodomy Murder Kidnap Assault Incest Traffi-Total Age Man-Rape vated ling Assault dation Rape slaughter cking w/Object Assault 10 & Under Female Male 11-12 Female Male 13-14 Female Male Female Male Female Male Female Male 18-19 Female Male 20-24 1,225 Female Male 25-29 Female 1,134 Male 30-34 1,217 Female Male 35-39 Female 1,149 Male 40-44 Female Male 45-49 Female Male 50-54 Female Male 55-59 Female Male 60 & Over Female Male Unk Age Female Male Total Female 1,449 5,652 1,068 10,366 Male 1,618 4,825 7,391 Unknown Gender

## Victims by Age and Gender