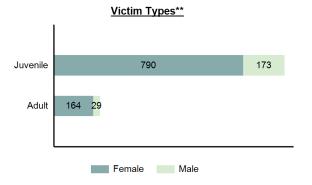

## Fondling

- The touching of the private body parts of another person for the purpose of sexual gratification, forcible and/or against that person's will; or not forcible or against the person's will where the victim is incapable of giving consent -

This offense is an element of rape, sodomy, and sexual assault with an object; therefore, only reported when it is the sole sex offense committed against a victim.

| Fondling          |       |
|-------------------|-------|
| Offenses Reported | 1,167 |
| Changes from 2020 | 2.10% |
| Rate per 100,000* | 64.87 |
| Total Arrests     | 180   |