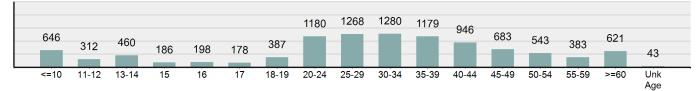

## Victims of Crimes Against Person by Age

\*Population Base: 1,798,888

\*\*Does not include 105 victims whose gender or age is unknown.

## Victim Count by Age

\*Population Base: 1,798,888 \*\*Does not include 16 victims whose gender or age is unknown.